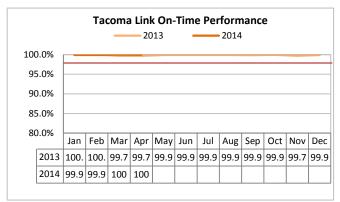

#### Tacoma Link

Tacoma Link achieved 100% OTP in April 2014, a slight improvement compared to April 2013, but consistently performs above the 98.5% target.

Target: <15 April 2014: 0.0 YTD 2014: 1.2

Tacoma Link did not receive any complaints in April, and consistently meets the target for complaints per 100K boardings.