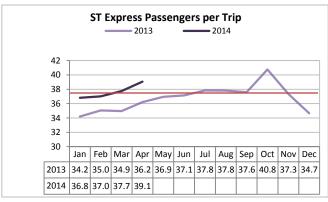

Farebox recovery decreased slightly compared to April 2013, but is consistently above the target of 27.4%.

Target: 37.6 April 2014: 39.1 YTD 2014: 37.7

ST Express exceeded the passengers per trip target in April and for the YTD, an increase of 8% compared to April 2013.