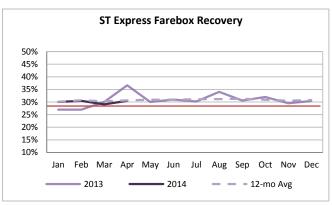

Farebox recovery decreased slightly compared to April 2013, but is consistently above the target of 27.4%.

Target: 37.6 April 2014: 39.1 YTD 2014: 37.7

ST Express exceeded the passengers per trip target in April and for the YTD, an increase of 8% compared to April 2013.