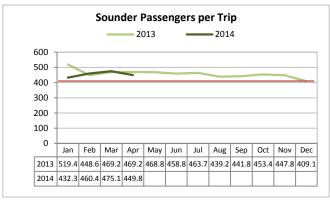

Target: 410 April 2014: 449.8 YTD 2014: 454.4

Sounder passengers per trip surpassed the target in April and for YTD 2014.

Target: 99.5% April 2014: 96.0% YTD 2014: 93.8%

Sounder did not meet the target for percentage of scheduled trips operated in April, due to slide-related disruptions on the North Line.