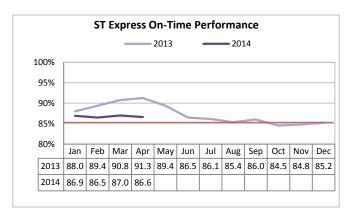

#### ST Express

Target: 85% April 2014: 86.6% YTD 2014: 86.8%

ST Express met the 85% target for OTP, coming in at 86.6% for April, and 86.8% for YTD.

Target: <15 April 2014: 11.4 YTD 2014: 11.5

ST Express received 11.4 complaints per 100K boardings in April, an 11% improvement compared to April 2013.