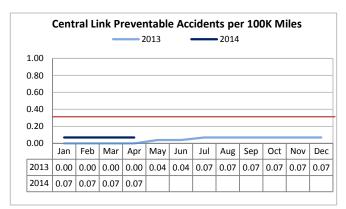

Link has not experienced any preventable accidents since July 2013 has held steady at 0.07 preventable accidents per 100K miles throughout the past 12-month period.

Target: 25.8% April 2014: 18.8% YTD 2014: 22.0%