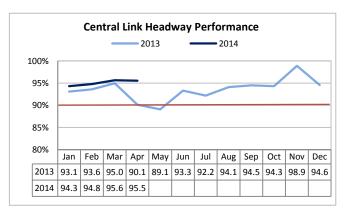

#### **Central Link**

Target: 90% April 2014: 95.5% YTD 2014: 95.1%

Headway performance improved by 5.4% compared to April 2013. We are seeing this level of improvement due to the Tukwila sound wall construction that took place last year.