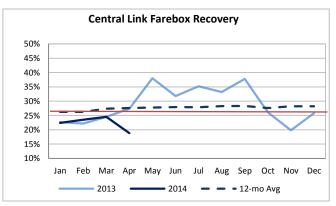

Farebox recovery continued to decline in April, falling below the 2014 target. Accounting of the 2013 reconciliation caused April costs to be high; we expect to be at the target by year end.

Target: 110 April 2014: 112.7 YTD 2014: 107.0