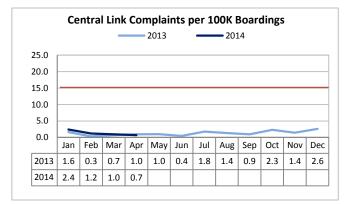

Target: <15 April 2014: 0.7 YTD 2014: 1.3

Complaints per 100,000 riders improved slightly compared to April 2013. Central Link consistently performs within the target.

Target: 0.30 April 2014: 0.07 YTD 2014: 0.07