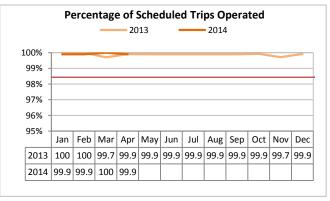

#### Tacoma Link

Tacoma Link achieved 100% OTP in April 2014, a slight improvement compared to April 2013, but consistently performs above the 98.5% target.

Target: <15 April 2014: 0.0 YTD 2014: 1.2

Tacoma Link did not receive any complaints in April, and consistently meets the target for complaints per 100K boardings.

Tacoma Link consistently operates nearly all of its scheduled trips.