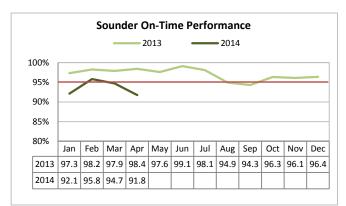

#### Sounder Commuter Rail

Target: 95% April 2014: 91.8% YTD 2014: 93.6%

Sounder OTP was impacted by ongoing construction at Tukwila Station, heavy freight traffic, and slide-related speed restrictions on the North Line.