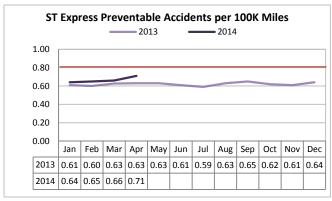

Target: <15 April 2014: 0.71 YTD 2014: 0.71

Preventable accidents per 100,000 miles increased slightly in April due to a number of preventable mirror clips and bus lot incidents.

Target: 27.4% April 2014: 30.5% YTD 2014: 30.0%