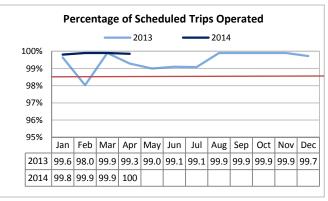

Target: 99.8% March 2014: 99.9% YTD 2014: 99.8%

ST Express met the target of 99.8% of scheduled trips operated for April 2014 and YTD 2014.

Link consistently performs above the targeted percentage of trips operated. In April 2014, Link performed 100% of all scheduled trips for the first time during 2013 and 2014.