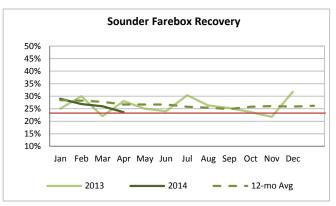

Target: 23.0% April 2014: 24.0% YTD 2014: 26.2%

Farebox recovery declined by 2% compared to April 2013 due to numerous service disruptions, but on average, has remained above the target over the past 12-month period.