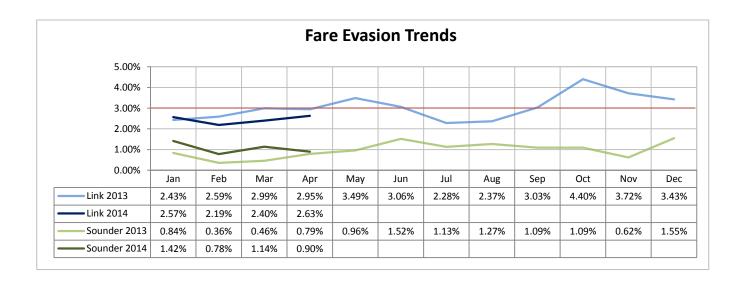

The parking permit pilot program continued in April, with registration underway for the second half of the pilot, which runs from May 1 to July 31, 2014.

**Fare Evasion** decreased slightly on Central Link compared to last year, and is below our 3% target. Sounder experienced a slight decrease compared to the previous month, but was still slightly higher than April 2013. Increased fare inspections seem to be positively impacting the fare evasion rates on both Central Link and Sounder services. We continue to work closely with the private contractor to effectively balance inspections and staffing.