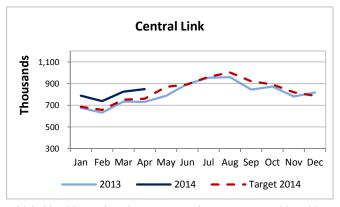

**Central Link** ridership increased by 16.1% compared to April 2013, and posted very impressive growth in weekend ridership.

Both Sounder lines experienced growth, and there were fewer slide-related service disruptions on the North Line compared with April 2013.

Link ridership continued to grow, carrying 16.1% more riders this year compared to April 2013, and bringing the YTD total up 15.4% compared to YTD 2013.

Sounder South ridership grew by about 10% compared to April 2013, which is a result of weekend event trains, a new round trip added in Q4 2013, and higher overall boardings.