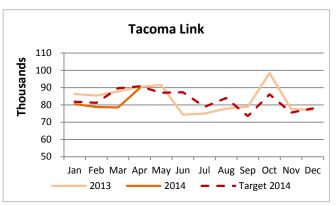

Tacoma Link ridership showed a vast improvement in April, nearly matching April 2013 ridership and the April 2014 target.

Sounder North ridership rebounded nicely in April and increased 24% compared to April 2013. This year we saw fewer mudslides, more event trains, and higher overall boardings.