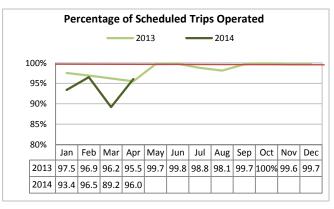

Target: 410 April 2014: 449.8 YTD 2014: 454.4

Sounder passengers per trip surpassed the target in April and for YTD 2014.

Target: 99.5% April 2014: 96.0% YTD 2014: 93.8%

Sounder did not meet the target for percentage of scheduled trips operated in April, due to slide-related disruptions on the North Line.