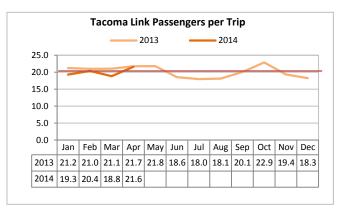

Target: 20.2 April 2014: 21.6 YTD 2014: 20.0

Passengers per trip improved by 15% from March to April, and surpassed the target by 7%. YTD performance also improved, coming in just shy of the target.

Target: 98.5% April 2014: 99.9% YTD 2014: 99.9%