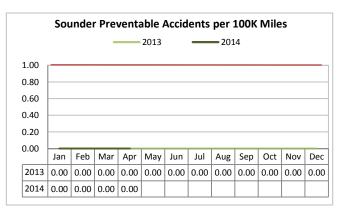

Target: <15 April 2014: 9.2 YTD 2014: 7.6

Sounder complaints per 100K boardings were up in April 2014, but YTD 2014 performance improved by 10%.

Target: 1.0 April 2014: 0.00 YTD 2014: 0.00

Sounder has not experienced a preventable accident since service was launched.