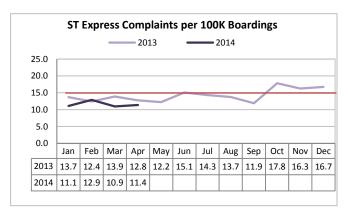

#### ST Express

Target: 85% April 2014: 86.6% YTD 2014: 86.8%

ST Express met the 85% target for OTP, coming in at 86.6% for April, and 86.8% for YTD.

Target: <15 April 2014: 11.4 YTD 2014: 11.5

ST Express received 11.4 complaints per 100K boardings in April, an 11% improvement compared to April 2013.