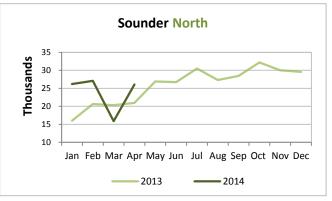

Tacoma Link ridership showed a vast improvement in April, nearly matching April 2013 ridership and the April 2014 target.

Sounder North ridership rebounded nicely in April and increased 24% compared to April 2013. This year we saw fewer mudslides, more event trains, and higher overall boardings.