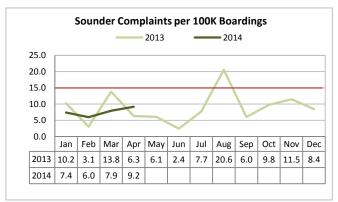

Target: <15 April 2014: 9.2 YTD 2014: 7.6

Sounder complaints per 100K boardings were up in April 2014, but YTD 2014 performance improved by 10%.

Target: 1.0 April 2014: 0.00 YTD 2014: 0.00

Sounder has not experienced a preventable accident since service was launched.