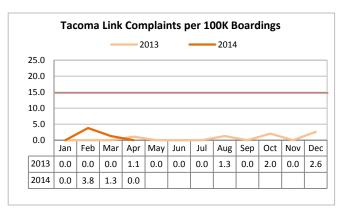

#### Tacoma Link

Tacoma Link achieved 100% OTP in April 2014, a slight improvement compared to April 2013, but consistently performs above the 98.5% target.

Target: <15 April 2014: 0.0 YTD 2014: 1.2

Tacoma Link did not receive any complaints in April, and consistently meets the target for complaints per 100K boardings.