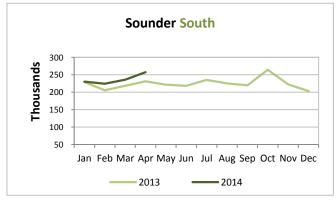

Link ridership continued to grow, carrying 16.1% more riders this year compared to April 2013, and bringing the YTD total up 15.4% compared to YTD 2013.

Sounder South ridership grew by about 10% compared to April 2013, which is a result of weekend event trains, a new round trip added in Q4 2013, and higher overall boardings.