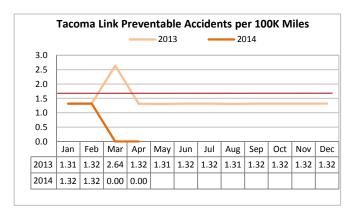

Target: 1.66 April 2014: 0.00 YTD 2014: 0.00

Tacoma Link has not experienced any preventable accidents since March 2013.

Tacoma Link riders will not be asked to pay fares beginning this year, thanks to a proposal from the downtown Tacoma Business Improvement Area to pay ST the projected fare revenue and postpone fare collection until September 2016.

Link has not experienced any preventable accidents since July 2013 has held steady at 0.07 preventable accidents per 100K miles throughout the past 12-month period.

Target: 25.8% April 2014: 18.8% YTD 2014: 22.0%