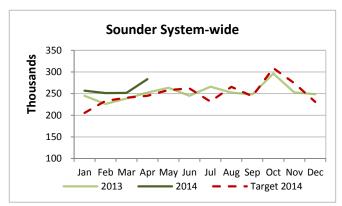

#### Monthly Ridership Trends by Mode

ST Express ridership increased by 6% in April and for the year to date. Routes connecting Seattle with the Eastside and Pierce County experienced the most growth.

Sounder system-wide ridership increased by about 12% compared to April 2013, and also exceeded the YTD ridership target by more than 8%.

Link ridership continued to grow, carrying 16.1% more riders this year compared to April 2013, and bringing the YTD total up 15.4% compared to YTD 2013.

Sounder South ridership grew by about 10% compared to April 2013, which is a result of weekend event trains, a new round trip added in Q4 2013, and higher overall boardings.