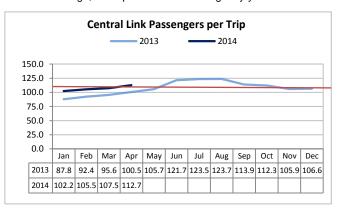

Central Link met the target for passengers per trip in April but fell shy of the target for YTD 2014 due to its seasonal ridership trend. Overall, passengers per trip is 12% higher than last year.

Target: 98.5% April 2014: 100% YTD 2014: 99.9%