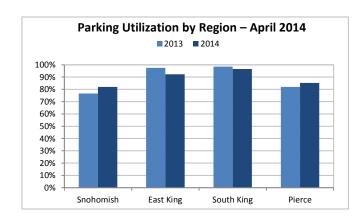

#### **General Transit**

| Syster       |           | ent & Leased Pa | arking     |
|--------------|-----------|-----------------|------------|
|              | April     | 2014            |            |
| Region       | Available | Utilized        | % Utilized |
| Snohomish    | 3,613     | 2,960           | 82%        |
| East King    | 1,488     | 1,373           | 92%        |
| South King   | 3,652     | 3,528           | 97%        |
| Pierce       | 4,860     | 4,141           | 85%        |
| System Total | 13,613    | 12,002          | 88%        |

Parking continues to be at or near capacity at many of our permanent and leased parking facilities, with utilization at 85-100% in all regions except Snohomish County. System-wide, parking utilization was 88% in April, reflecting an overall 1% increase compared to April 2013.

The parking permit pilot program continued in April, with registration underway for the second half of the pilot, which runs from May 1 to July 31, 2014.

**Fare Evasion** decreased slightly on Central Link compared to last year, and is below our 3% target. Sounder experienced a slight decrease compared to the previous month, but was still slightly higher than April 2013. Increased fare inspections seem to be positively impacting the fare evasion rates on both Central Link and Sounder services. We continue to work closely with the private contractor to effectively balance inspections and staffing.