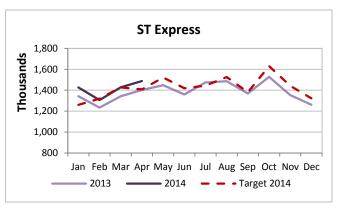

#### Monthly Ridership Trends by Mode

ST Express ridership increased by 6% in April and for the year to date. Routes connecting Seattle with the Eastside and Pierce County experienced the most growth.

Sounder system-wide ridership increased by about 12% compared to April 2013, and also exceeded the YTD ridership target by more than 8%.