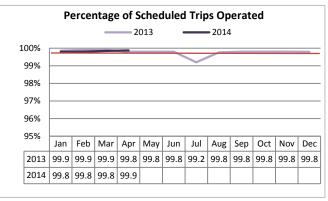

Target: 99.8% March 2014: 99.9% YTD 2014: 99.8%

ST Express met the target of 99.8% of scheduled trips operated for April 2014 and YTD 2014.