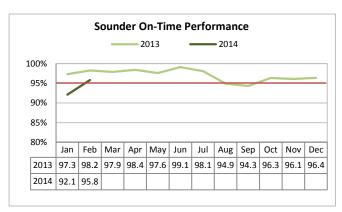

### Sounder Commuter Rail

2013: 98.2% 2014: 95.8% A -2.4%

Sounder met the target for OTP, despite delays from construction, freight traffic, and mechanical issues.

2013: 3.1 2014: 6.0 **∆ 36%** 

While well below target, Sounder complaints per 100K boardings were higher than 2013, due to delays described above.