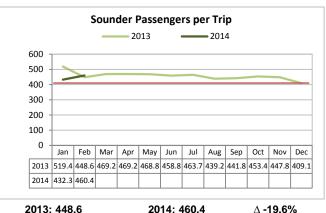

2013: 0.0 2014: 0.0 No Change

Sounder has not experienced a preventable accident since service was launched.

Farebox recovery exceeded the 2014 target and is in line with the 12-month rolling average.

2013: 448.6 2014: 460.4

Sounder carried 11.2 more passengers per trip compared to February 2013, which is an impact from the Seahawks parade and addition of the 10<sup>th</sup> round trip on South Line.

2013: 96.9% 2014: 96.5% △ -0.04%