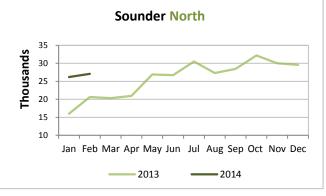

Tacoma Link ridership was down 7.6% compared to February 2013, due to two days of emergency track repairs when trains did not run.

Sounder North ridership grew by 31% compared to February 2013, due to the Seahawks parade and overall higher North ridership.