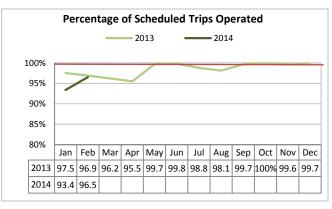

Mechanical issues and a slide impacted Sounder percentage of trips operated in February, though was virtually unchanged from 2013 to 2014.