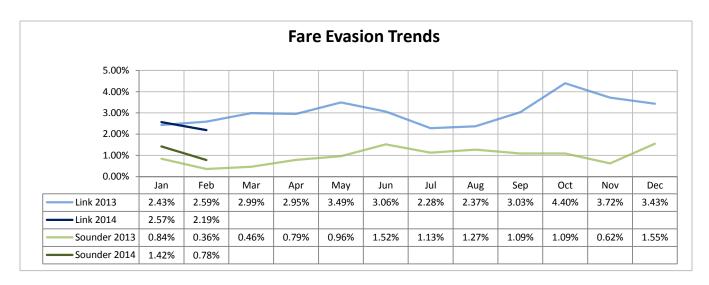

Fare Evasion decreased on both Link and Sounder in February. Link had its lowest fare evasion rate since July 2012; while Sounder experienced its lowest fare evasion rate since March 2013.

**Fare Inspections** increased over the past three months, and that seems to have driven the reduced fare evasion rates on both Link and Sounder. We have experienced a shortage of fare enforcement staff over the past year and have worked closely with the private contractor to effectively balance inspections and staffing.

In the future, fare enforcement officers will have the ability to cite fare evaders on the spot, which will allow us to more effectively address fare evasion without having to increase the number of fare enforcement staff.