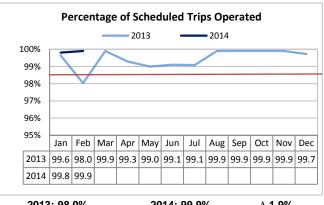

Farebox recovery increased by 4% compared to February 2013; an indication of higher ridership.

ST Express carried an average of 1.3 fewer passengers per trip compared to February 2013.

ST Express met the target of 99.8% of scheduled trips operated in February 2014, meeting the 2014 target.

### Sounder Commuter Rail

2013: 98.2% 2014: 95.8% A -2.4%

Sounder met the target for OTP, despite delays from construction, freight traffic, and mechanical issues.

2013: 3.1 2014: 6.0 **∆ 36%** 

While well below target, Sounder complaints per 100K boardings were higher than 2013, due to delays described above.

Mechanical issues and a slide impacted Sounder percentage of trips operated in February, though was virtually unchanged from 2013 to 2014.

Passengers per trip increased 14.2% compared to February 2013, which is about 13 additional passengers per trip.

2013: 98.0% 2014: 99.9% **∆ 1.9%** 

Link operated nearly 2% more scheduled trips compared to February 2013, and improvement of 1.9%.