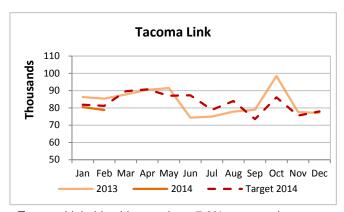

**Tacoma Link** lost two weekend days of ridership due to a shutdown for track repair work, which contributed to a drop of 7.6% in total monthly boardings. Temporary bus service was provided during the shutdown, with the ridership assigned to ST Express.

Tacoma Link ridership was down 7.6% compared to February 2013, due to two days of emergency track repairs when trains did not run.

Sounder North ridership grew by 31% compared to February 2013, due to the Seahawks parade and overall higher North ridership.