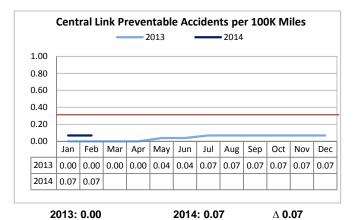

Link has not experienced any preventable accidents since July 2013, holding steady at 0.07 preventable accidents per 100K miles.

Farebox recovery improved by 1% compared to February 2013; and our 12-month average is very near the target of 26%.