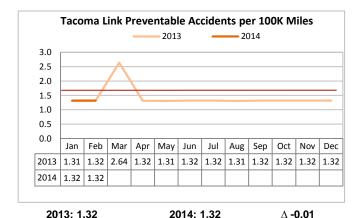

### Tacoma Link

Tacoma Link OTP is consistently above the target of 98.5%.

Tacoma Link received three complaints in February, mostly due to bus bridging related to track repairs that shut down the system for one weekend.

Tacoma Link experienced one preventable accident in 2013. The rate will reset to 0 in March 2014, as this is a rolling 12-month calculation.

Tacoma Link is currently fare free. However, the Board has authorized the implementation of a fare with the September 2014 service change.