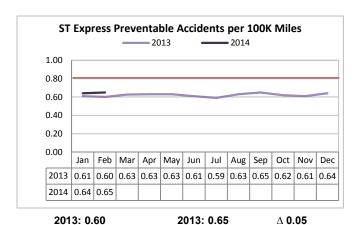

### ST Express

OTP decreased slightly from 2013 to 2014, but met the January target of 85%.

Complaints per 100K boardings increased slightly in February, which is normal following a service change.

Preventable accidents per 100,000 miles is calculated based on the number of accidents in the prior 12-month period.