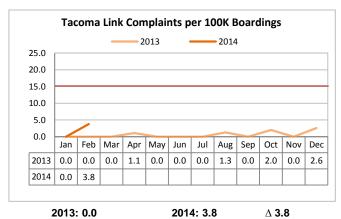

### Sounder Commuter Rail

2013: 98.2% 2014: 95.8% A -2.4%

Sounder met the target for OTP, despite delays from construction, freight traffic, and mechanical issues.

2013: 3.1 2014: 6.0 **∆ 36%** 

While well below target, Sounder complaints per 100K boardings were higher than 2013, due to delays described above.