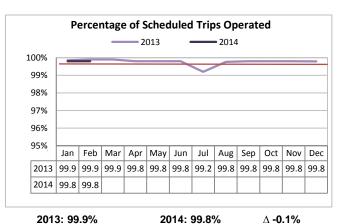

Farebox recovery increased by 4% compared to February 2013; an indication of higher ridership.

ST Express carried an average of 1.3 fewer passengers per trip compared to February 2013.

ST Express met the target of 99.8% of scheduled trips operated in February 2014, meeting the 2014 target.