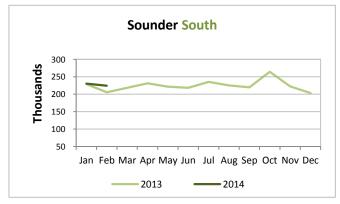

Sounder boardings were up 11.2%, with ridership increases on both the North and South lines.

**Central Link** led the other modes in ridership growth with a 16.9% increase in boardings, and set a new growth record for average weekday boardings, with an increase of 19.2% compared with February 2013.

Even without impact of the Seahawks Parade, Link still carried about 10% more riders this year compared to February 2013.

Sounder South ridership also grew compared to February 2013, coming in 9% higher in February 2014 due to the Seahawks parade and 10<sup>th</sup> round trip added last fall.