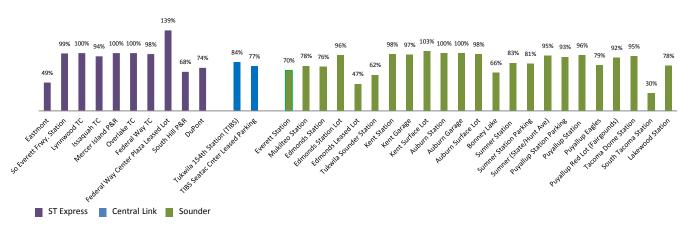

### **Sound Transit Parking Utilization February 2014**

Parking continues to be near capacity at many of our parking facilities.

The 2014 parking permit pilot project is in full swing at Sumner, Issaquah, Mukilteo, and TIBS. To date, we have issued a total of 469 permits (54 for high-occupancy spaces and 415 for single-occupancy spaces). The renewal process is currently underway for the May to July permit period. A mid-pilot report will be prepared and presented to the Board in June.