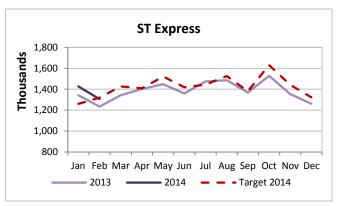

**Total Sound Transit** ridership increased by 9.1% in February 2014; and all modes experienced growth, except Tacoma Link and Paratransit.

**ST Express** boardings were up almost 6% with particularly strong gains on routes connecting downtown Seattle with the Eastside and Pierce County.

### Monthly Ridership Trends by Mode

ST Express surpassed February 2013 ridership by 5.9% but came in slightly below the February 2014 target.

Sounder system-wide ridership increased by 11.2% compared to February 2013, due in part to the Seahawks Super Bowl Parade on February 5.