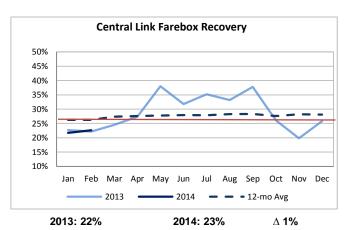

Link has not experienced any preventable accidents since July 2013, holding steady at 0.07 preventable accidents per 100K miles.

Farebox recovery improved by 1% compared to February 2013; and our 12-month average is very near the target of 26%.