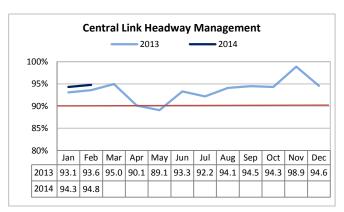

### **Central Link**

2013: 93.6% 2014: 94.8% ∆ 1.2%

Headway performance improved by 1.2% compared to February 2013, and 0.5% compared to the prior month.

Complaints per 100,000 riders increased slightly compared to February 2013, due to delays, vehicle noise, and operator comments.