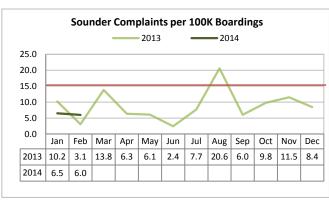

### Sounder Commuter Rail

2013: 98.2% 2014: 95.8% A -2.4%

Sounder met the target for OTP, despite delays from construction, freight traffic, and mechanical issues.

2013: 3.1 2014: 6.0 **∆ 36%** 

While well below target, Sounder complaints per 100K boardings were higher than 2013, due to delays described above.