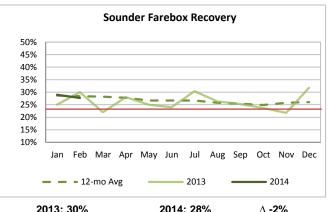

2013: 0.0 2014: 0.0 No Change

Sounder has not experienced a preventable accident since service was launched.

Farebox recovery exceeded the 2014 target and is in line with the 12-month rolling average.

2013: 448.6 2014: 460.4