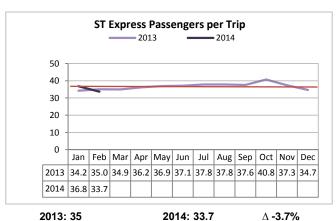

Farebox recovery increased by 4% compared to February 2013; an indication of higher ridership.

ST Express carried an average of 1.3 fewer passengers per trip compared to February 2013.

ST Express met the target of 99.8% of scheduled trips operated in February 2014, meeting the 2014 target.