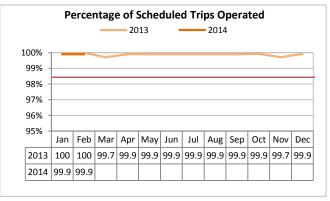

2013: 21.0 2014: 20.4 △ -0.6

Tacoma Link passengers per trip declined slightly compared to February 2013 but met the target for 2014.

2013: 100% 2014: 99.9% △ -0.05%

Tacoma Link operated 0.05% fewer scheduled trips in February compared to the same period of 2013, but was still well above the target.