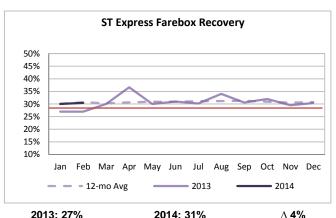

Farebox recovery increased by 4% compared to February 2013; an indication of higher ridership.

ST Express carried an average of 1.3 fewer passengers per trip compared to February 2013.

ST Express met the target of 99.8% of scheduled trips operated in February 2014, meeting the 2014 target.