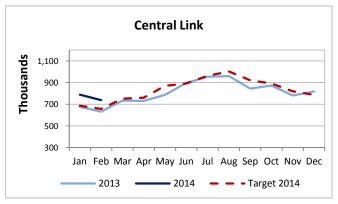

Sounder boardings were up 11.2%, with ridership increases on both the North and South lines.

**Central Link** led the other modes in ridership growth with a 16.9% increase in boardings, and set a new growth record for average weekday boardings, with an increase of 19.2% compared with February 2013.

Even without impact of the Seahawks Parade, Link still carried about 10% more riders this year compared to February 2013.

Sounder South ridership also grew compared to February 2013, coming in 9% higher in February 2014 due to the Seahawks parade and 10<sup>th</sup> round trip added last fall.