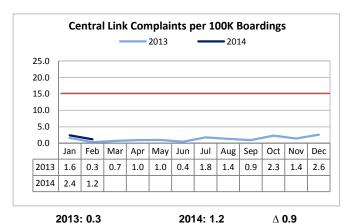

### **Central Link**

2013: 93.6% 2014: 94.8% ∆ 1.2%

Headway performance improved by 1.2% compared to February 2013, and 0.5% compared to the prior month.

Complaints per 100,000 riders increased slightly compared to February 2013, due to delays, vehicle noise, and operator comments.