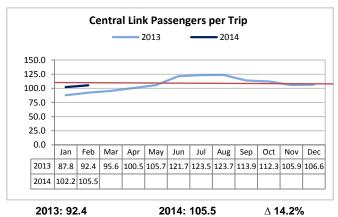

Passengers per trip increased 14.2% compared to February 2013, which is about 13 additional passengers per trip.

2013: 98.0% 2014: 99.9% **∆ 1.9%** 

Link operated nearly 2% more scheduled trips compared to February 2013, and improvement of 1.9%.