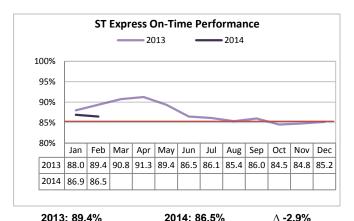

### ST Express

OTP decreased slightly from 2013 to 2014, but met the January target of 85%.

Complaints per 100K boardings increased slightly in February, which is normal following a service change.

Preventable accidents per 100,000 miles is calculated based on the number of accidents in the prior 12-month period.

Farebox recovery increased by 4% compared to February 2013; an indication of higher ridership.

ST Express carried an average of 1.3 fewer passengers per trip compared to February 2013.

ST Express met the target of 99.8% of scheduled trips operated in February 2014, meeting the 2014 target.