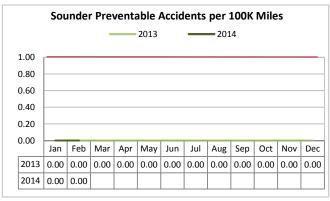

2013: 0.0 2014: 0.0 No Change

Sounder has not experienced a preventable accident since service was launched.

Farebox recovery exceeded the 2014 target and is in line with the 12-month rolling average.

2013: 448.6 2014: 460.4