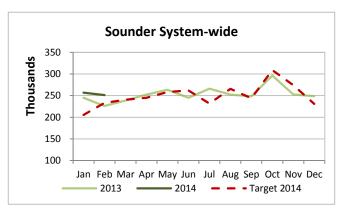

Sounder boardings were up 11.2%, with ridership increases on both the North and South lines.

**Central Link** led the other modes in ridership growth with a 16.9% increase in boardings, and set a new growth record for average weekday boardings, with an increase of 19.2% compared with February 2013.

### Monthly Ridership Trends by Mode

ST Express surpassed February 2013 ridership by 5.9% but came in slightly below the February 2014 target.

Sounder system-wide ridership increased by 11.2% compared to February 2013, due in part to the Seahawks Super Bowl Parade on February 5.

Even without impact of the Seahawks Parade, Link still carried about 10% more riders this year compared to February 2013.

Sounder South ridership also grew compared to February 2013, coming in 9% higher in February 2014 due to the Seahawks parade and 10<sup>th</sup> round trip added last fall.