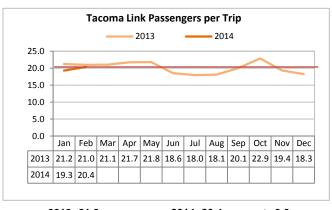

2013: 21.0 2014: 20.4 △ -0.6

Tacoma Link passengers per trip declined slightly compared to February 2013 but met the target for 2014.

2013: 100% 2014: 99.9% △ -0.05%

Tacoma Link operated 0.05% fewer scheduled trips in February compared to the same period of 2013, but was still well above the target.