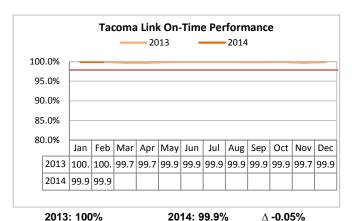

### Sounder Commuter Rail

2013: 98.2% 2014: 95.8% A -2.4%

Sounder met the target for OTP, despite delays from construction, freight traffic, and mechanical issues.

2013: 3.1 2014: 6.0 **∆ 36%** 

While well below target, Sounder complaints per 100K boardings were higher than 2013, due to delays described above.