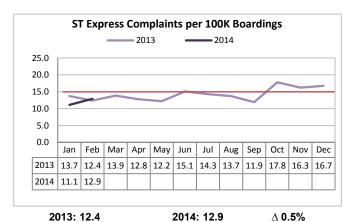

### ST Express

OTP decreased slightly from 2013 to 2014, but met the January target of 85%.

Complaints per 100K boardings increased slightly in February, which is normal following a service change.

Preventable accidents per 100,000 miles is calculated based on the number of accidents in the prior 12-month period.