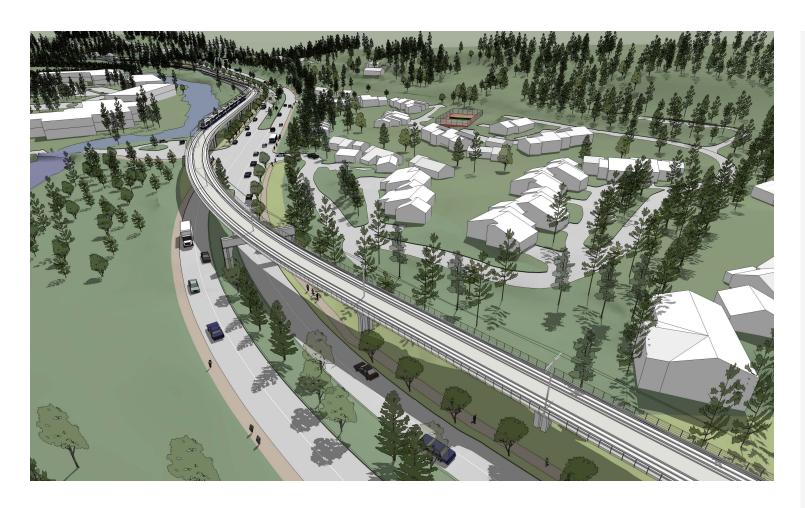

Looking north at SE 8th St

Option B Flyover to Trench

View Area 3.0

Nearest Intersection 112th Ave SE and SE 8th St

Looking south at SE 8th St

112TH AVE SE NEAR SE 6TH ST LOOKING NORTH

Option B Flyover to Trench

View Area 4.0

Nearest Intersection 112th Ave SE and SE 6th St

Looking north at SE 6th St

# **STREET VIEW**

Option B Flyover to Trench

View Area 4.0

Nearest Intersection 112th Ave SE and SE 6th St

Looking north at SE 6th St

112TH AVE SE NORTH OF SE 4TH ST LOOKING NORTH

EAST MAIN STATION (SIDE PLATFORM) LOOKING NORTH