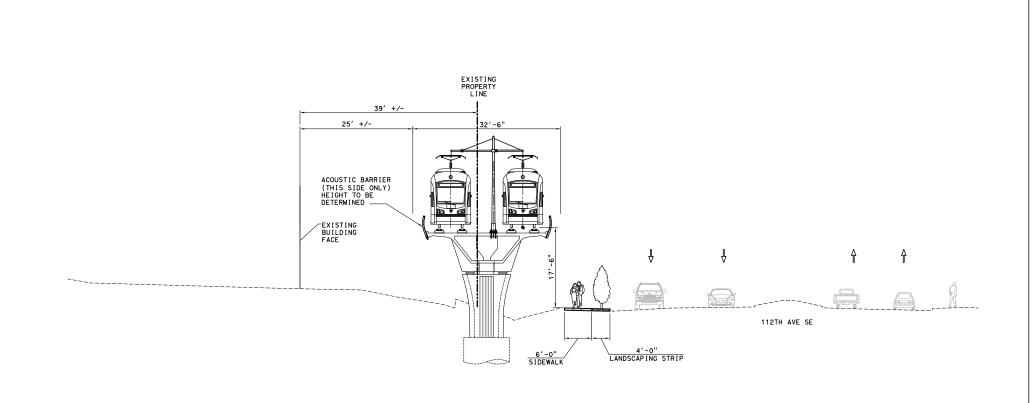

### STREET VIEW

Option B Flyover to Trench

View Area 1.0

Nearest Intersection 112th Ave SE and SE 15th St

Looking southeast at SE 15th St

STRADDLE BENT ON 112TH AVE SE NORTH OF SE 15TH ST LOOKING NORTH

Option B Flyover to Trench