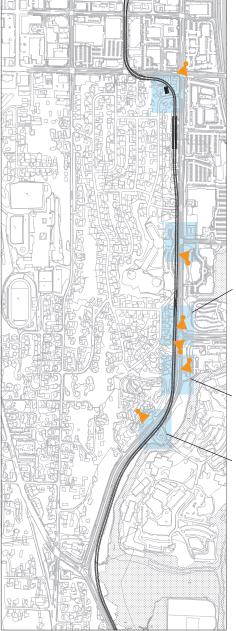

#### **KEY PLAN**

View Area 5.0

Looking south at S Main St

View Area 4.0 Looking north at SE 6th St

View Area 3.0

Looking north at SE 8th St

Looking south at SE 8th St

View Area 2.0 Looking south to SE 15th St

View Area 1.0 Looking southeast at SE 15th St

**OPTION B KEY PLAN** AND **ILLUSTRATED LEGEND** 

112TH AVE SE SOUTH OF SE 15TH ST LOOKING NORTH