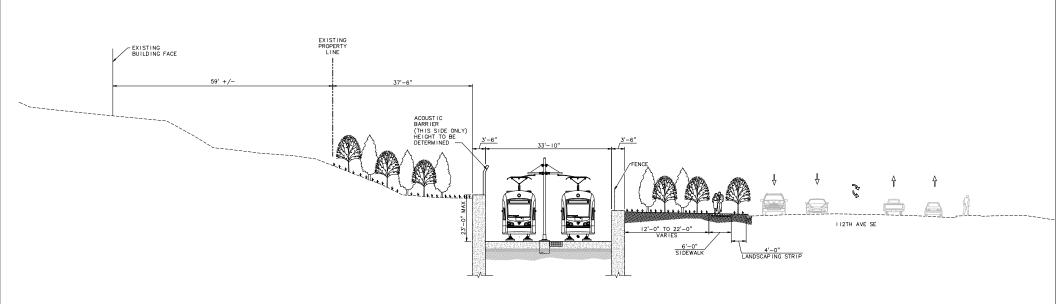

#### **LEGEND**

Proposed Sidewalks Indicated at Conceptual Level only

Existing Sidewalks, Curb and Buildings Existing curbs removed shown dashed

**Proposed Planting** Indicated at Conceptual Level only

Proposed Guideway Areas of ballasted, embedded, and direct fixation track have not been determined

Proposed Median Surface Areas between guideway and traffic lanes indicated at Conceptual Level only

Proposed Planting Adjacent to Guideway Light green areas indicate Conceptual Areas of replanting due to construction

Vehicle and Pedestrian Gates