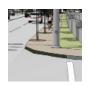

### STREET VIEW

Option B Flyover to Trench

View Area 1.0

Nearest Intersection 112th Ave SE and SE 15th St

Looking southeast at SE 15th St

STRADDLE BENT ON 112TH AVE SE NORTH OF SE 15TH ST LOOKING NORTH

Option B Flyover to Trench

View Area 2.0

Nearest Intersection 112th Ave SE and SE 15th St Looking south to SE 15th St

112TH AVE SE NEAR SE 8TH ST LOOKING NORTH

Option B Flyover to Trench

View Area 3.0

Nearest Intersection 112th Ave SE and SE 8th St