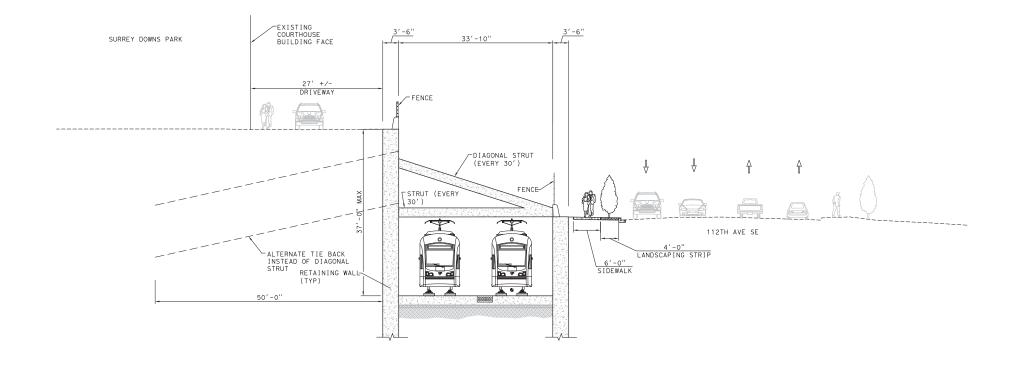

Option B Flyover to Trench

View Area 5.0

Nearest Intersection 112th Ave SE and E Main St

Looking south at E Main St