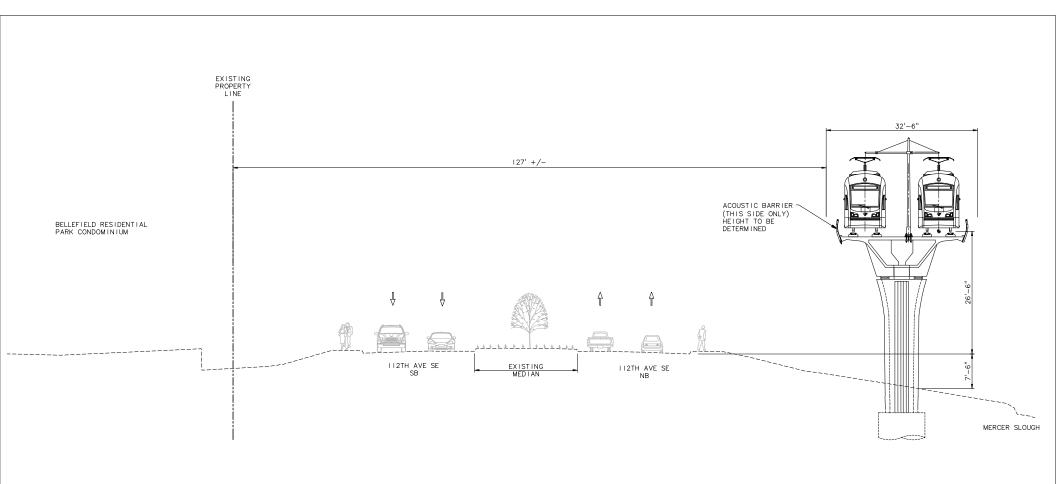

#### **LEGEND**

Proposed Sidewalks Indicated at Conceptual Level only

Existing Sidewalks, Curb and Buildings Existing curbs removed shown dashed

**Proposed Planting** Indicated at Conceptual Level only

Proposed Guideway Areas of ballasted, embedded, and direct fixation track have not been determined

Proposed Median Surface Areas between guideway and traffic lanes indicated at Conceptual Level only

Proposed Planting Adjacent to Guideway Light green areas indicate Conceptual Areas of replanting due to construction

Vehicle and Pedestrian Gates