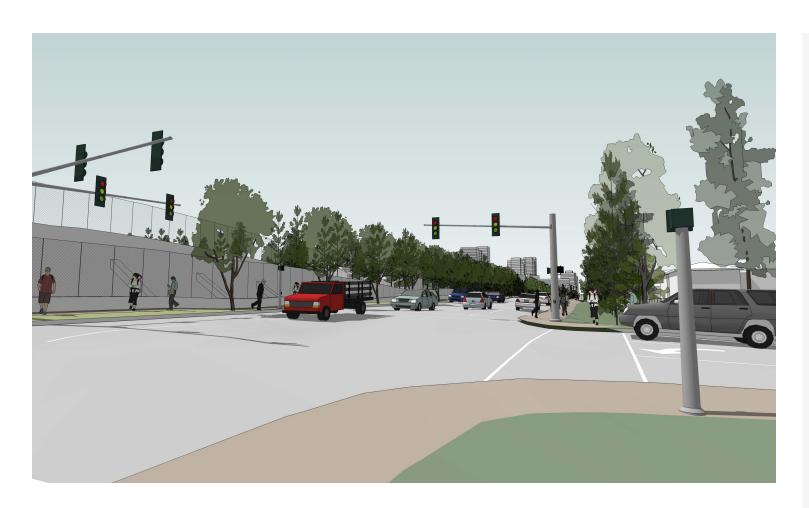

### STREET VIEW

Option B Flyover to Trench

View Area 1.0

Nearest Intersection 112th Ave SE and SE 15th St

Looking southeast at SE 15th St

STRADDLE BENT ON 112TH AVE SE NORTH OF SE 15TH ST LOOKING NORTH

Option B Flyover to Trench

View Area 2.0

Nearest Intersection 112th Ave SE and SE 15th St Looking south to SE 15th St

112TH AVE SE NEAR SE 8TH ST LOOKING NORTH

Option B Flyover to Trench

View Area 3.0

Nearest Intersection 112th Ave SE and SE 8th St