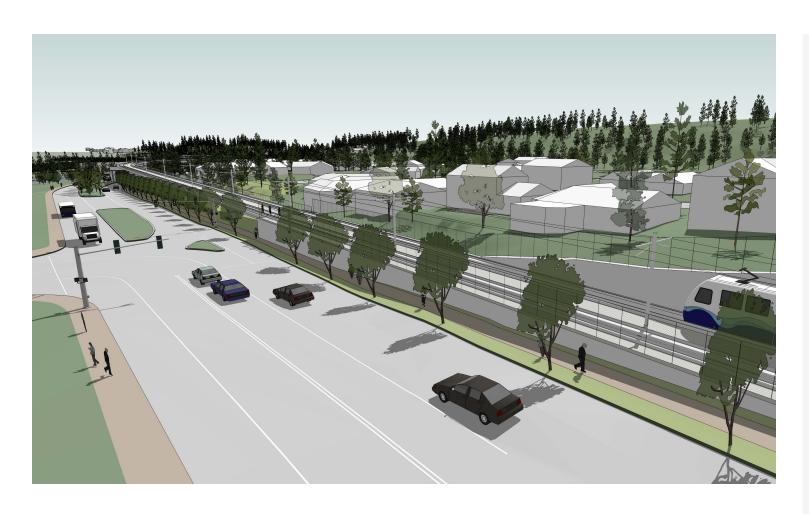

Looking north at SE 8th St

Option B Flyover to Trench

View Area 3.0

Nearest Intersection 112th Ave SE and SE 8th St

Looking south at SE 8th St

112TH AVE SE NEAR SE 6TH ST LOOKING NORTH

Option B Flyover to Trench

View Area 4.0

Nearest Intersection 112th Ave SE and SE 6th St

Looking north at SE 6th St

# **STREET VIEW**

Option B Flyover to Trench

View Area 4.0

Nearest Intersection 112th Ave SE and SE 6th St

Looking north at SE 6th St

112TH AVE SE NORTH OF SE 4TH ST LOOKING NORTH

EAST MAIN STATION (SIDE PLATFORM) LOOKING NORTH