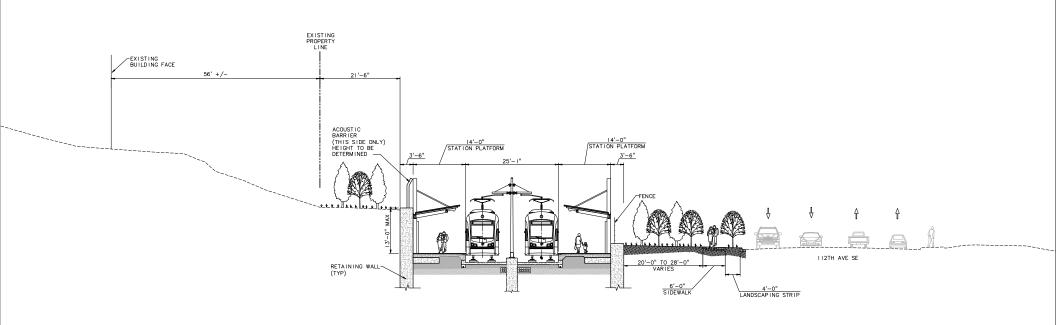

#### **LEGEND**

Proposed Sidewalks Indicated at Conceptual Level only

Existing Sidewalks, Curb and Buildings Existing curbs removed shown dashed

**Proposed Planting** Indicated at Conceptual Level only

Proposed Guideway Areas of ballasted, embedded, and direct fixation track have not been determined

Proposed Median Surface Areas between guideway and traffic lanes indicated at Conceptual Level only

Proposed Planting Adjacent to Guideway Light green areas indicate Conceptual Areas of replanting due to construction

Vehicle and Pedestrian Gates