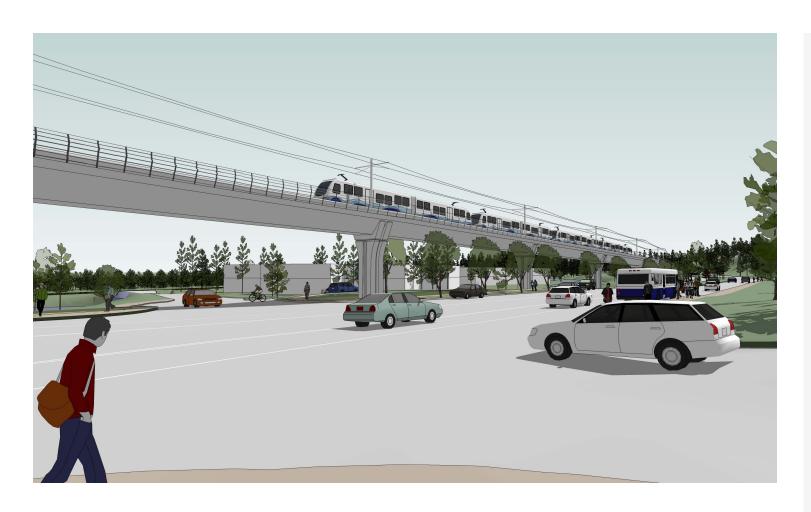

### STREET VIEW

Option B Flyover to Trench

View Area 1.0

Nearest Intersection 112th Ave SE and SE 15th St

Looking southeast at SE 15th St

STRADDLE BENT ON 112TH AVE SE NORTH OF SE 15TH ST LOOKING NORTH

Option B Flyover to Trench

View Area 2.0

Nearest Intersection 112th Ave SE and SE 15th St Looking south to SE 15th St

112TH AVE SE NEAR SE 8TH ST LOOKING NORTH

Option B Flyover to Trench

View Area 3.0

Nearest Intersection 112th Ave SE and SE 8th St