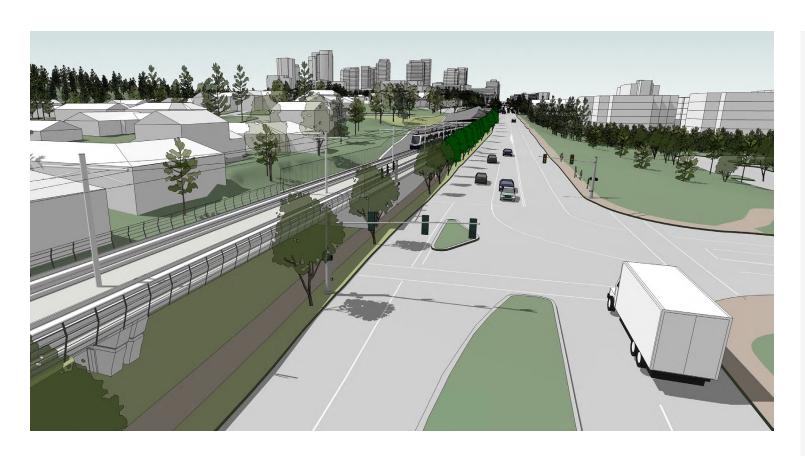

View Area 2.0

Nearest Intersection 112th Ave SE and SE 15th St Looking south to SE 15th St

112TH AVE SE NEAR SE 8TH ST LOOKING NORTH

Option B Flyover to Trench

View Area 3.0

Nearest Intersection 112th Ave SE and SE 8th St

Looking north at SE 8th St

Option B Flyover to Trench

View Area 3.0

Nearest Intersection 112th Ave SE and SE 8th St

Looking south at SE 8th St

112TH AVE SE NEAR SE 6TH ST LOOKING NORTH

Option B Flyover to Trench