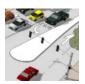

### STREET VIEW

Option B Flyover to Trench

View Area 1.0

Nearest Intersection 112th Ave SE and SE 15th St

Looking southeast at SE 15th St

STRADDLE BENT ON 112TH AVE SE NORTH OF SE 15TH ST LOOKING NORTH

Option B Flyover to Trench

View Area 2.0

Nearest Intersection 112th Ave SE and SE 15th St Looking south to SE 15th St

112TH AVE SE NEAR SE 8TH ST LOOKING NORTH

Option B Flyover to Trench

View Area 3.0

Nearest Intersection 112th Ave SE and SE 8th St