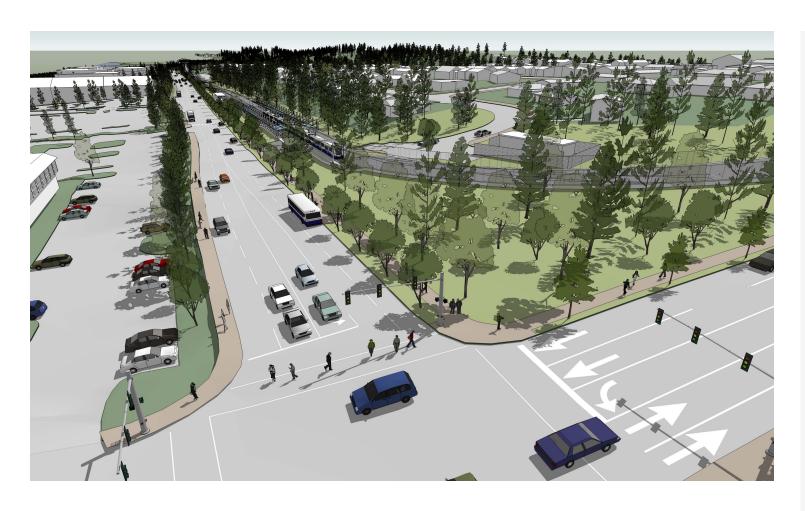

View Area 2.0

Nearest Intersection 112th Ave SE and SE 15th St Looking south to SE 15th St

112TH AVE SE NEAR SE 8TH ST LOOKING NORTH

Option B Flyover to Trench

View Area 3.0

Nearest Intersection 112th Ave SE and SE 8th St

Looking north at SE 8th St

Option B Flyover to Trench

View Area 3.0

Nearest Intersection 112th Ave SE and SE 8th St

Looking south at SE 8th St

112TH AVE SE NEAR SE 6TH ST LOOKING NORTH

Option B Flyover to Trench