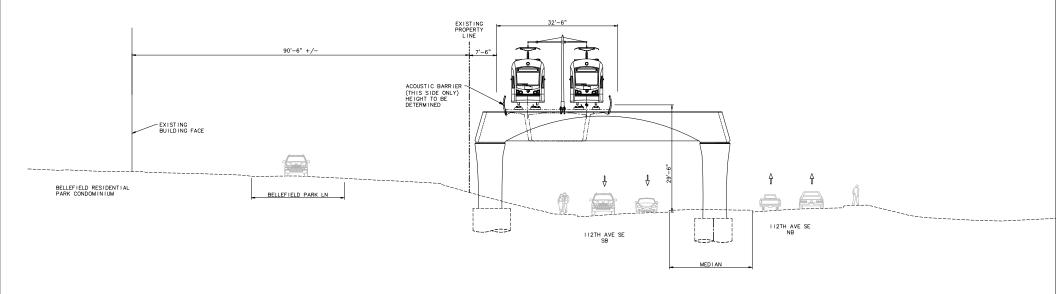

#### **LEGEND**

Proposed Sidewalks Indicated at Conceptual Level only

Existing Sidewalks, Curb and Buildings Existing curbs removed shown dashed

**Proposed Planting** Indicated at Conceptual Level only

Proposed Guideway Areas of ballasted, embedded, and direct fixation track have not been determined

Proposed Median Surface Areas between guideway and traffic lanes indicated at Conceptual Level only

Proposed Planting Adjacent to Guideway Light green areas indicate Conceptual Areas of replanting due to construction

Vehicle and Pedestrian Gates