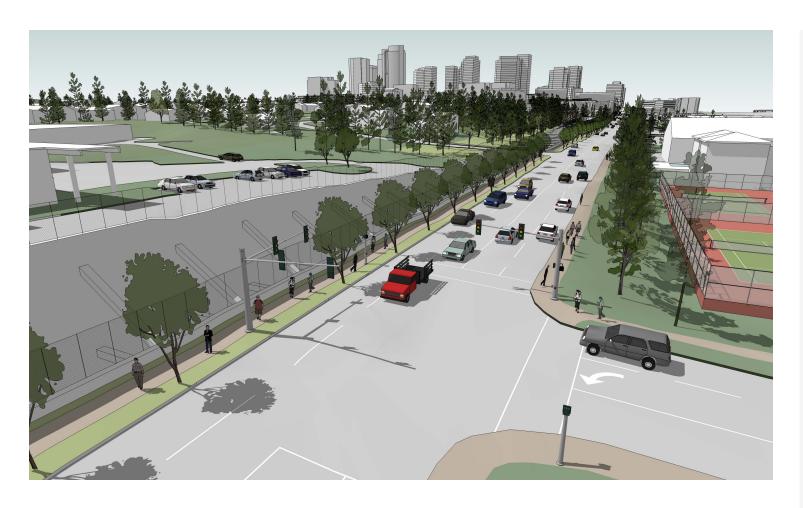

### STREET VIEW

Option B Flyover to Trench

View Area 1.0

Nearest Intersection 112th Ave SE and SE 15th St

Looking southeast at SE 15th St

STRADDLE BENT ON 112TH AVE SE NORTH OF SE 15TH ST LOOKING NORTH

Option B Flyover to Trench

View Area 2.0

Nearest Intersection 112th Ave SE and SE 15th St Looking south to SE 15th St

112TH AVE SE NEAR SE 8TH ST LOOKING NORTH

Option B Flyover to Trench

View Area 3.0

Nearest Intersection 112th Ave SE and SE 8th St