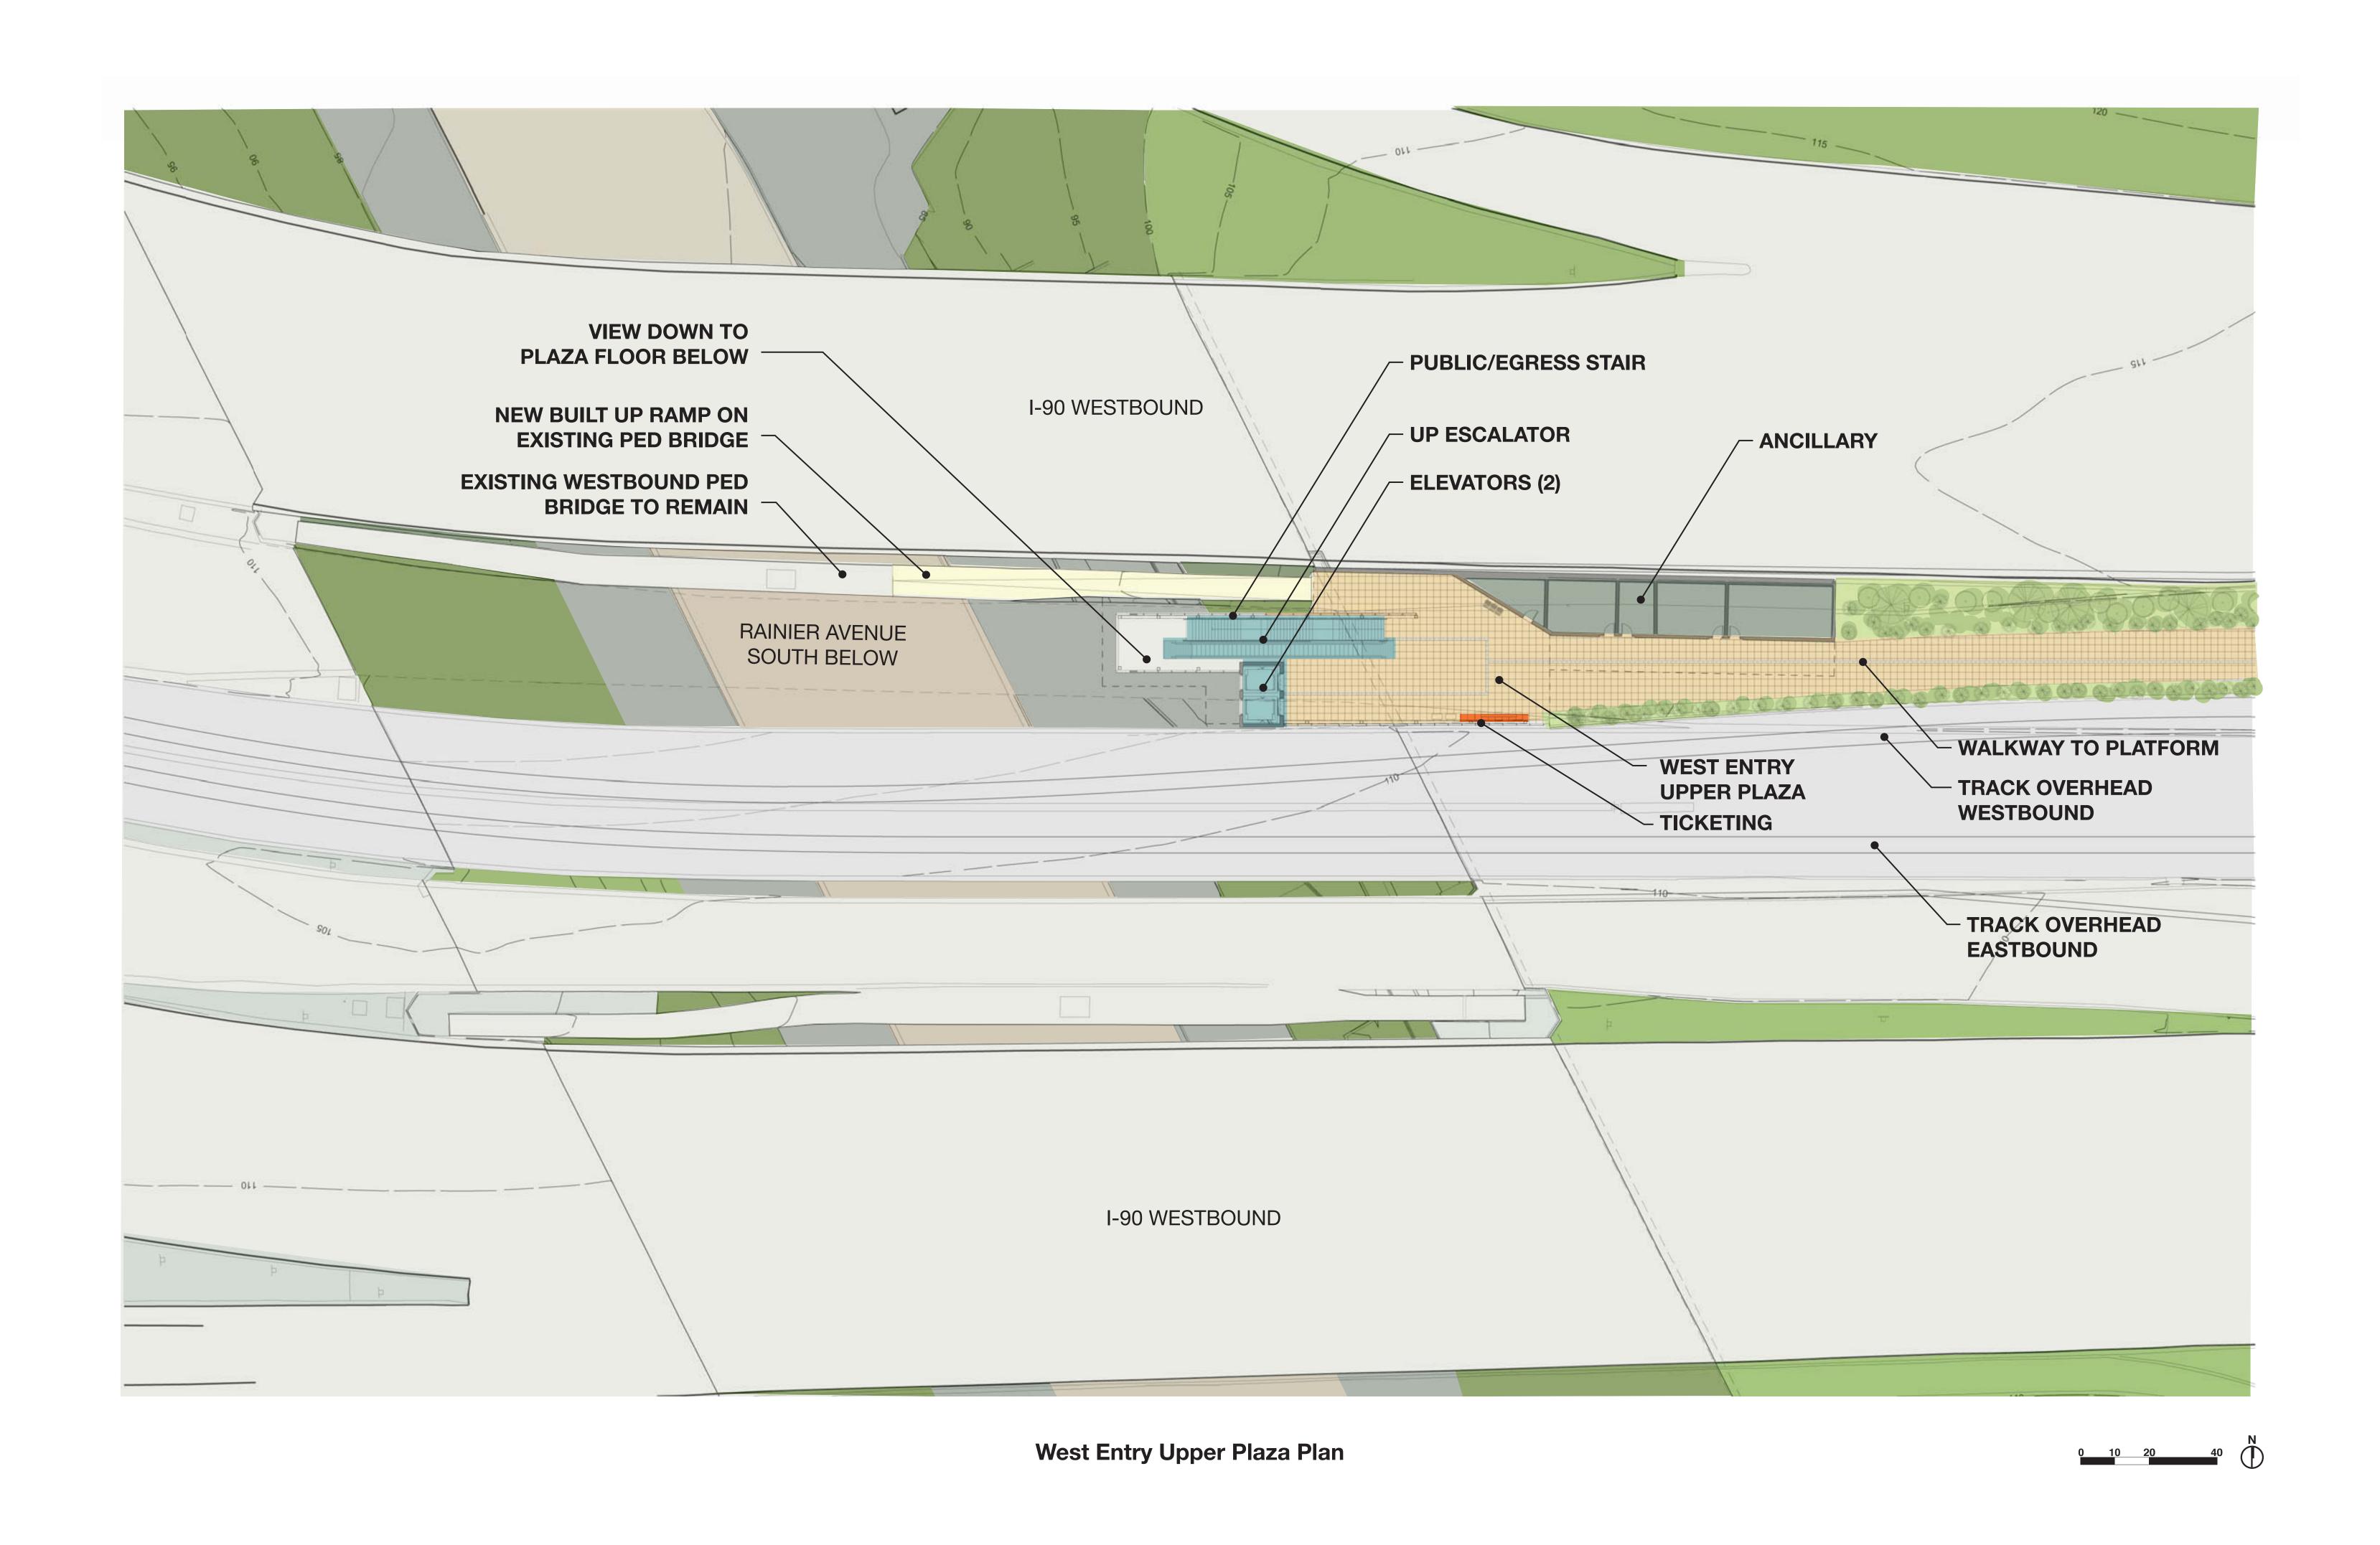

EAST LINK EXTENSION



West entry perspective from Rainier Avenue South

West upper plaza perspective from upper concourse





EAST LINK EXTENSION



West upper plaza from track crossing

### East entry perspective from platform





EAST LINK EXTENSION



East entry perspective from Sam Smith Park



EAST LINK EXTENSION



Site plan

#### Longitudinal sections





EAST LINK EXTENSION



Station site section / cross sections

#### Station site section / cross sections





EAST LINK EXTENSION



West entry lower plaza plan

#### West entry lower plaza plan





EAST LINK EXTENSION



West entry upper plaza plan

#### West entry upper plaza plan





EAST LINK EXTENSION



#### Mezzanine/platform plans

#### West entry concourse/platform plan









EAST LINK EXTENSION



Platform and east ancillary

#### East entry landing plan





EAST LINK EXTENSION



#### East entry grade plan

#### East entry grade plan