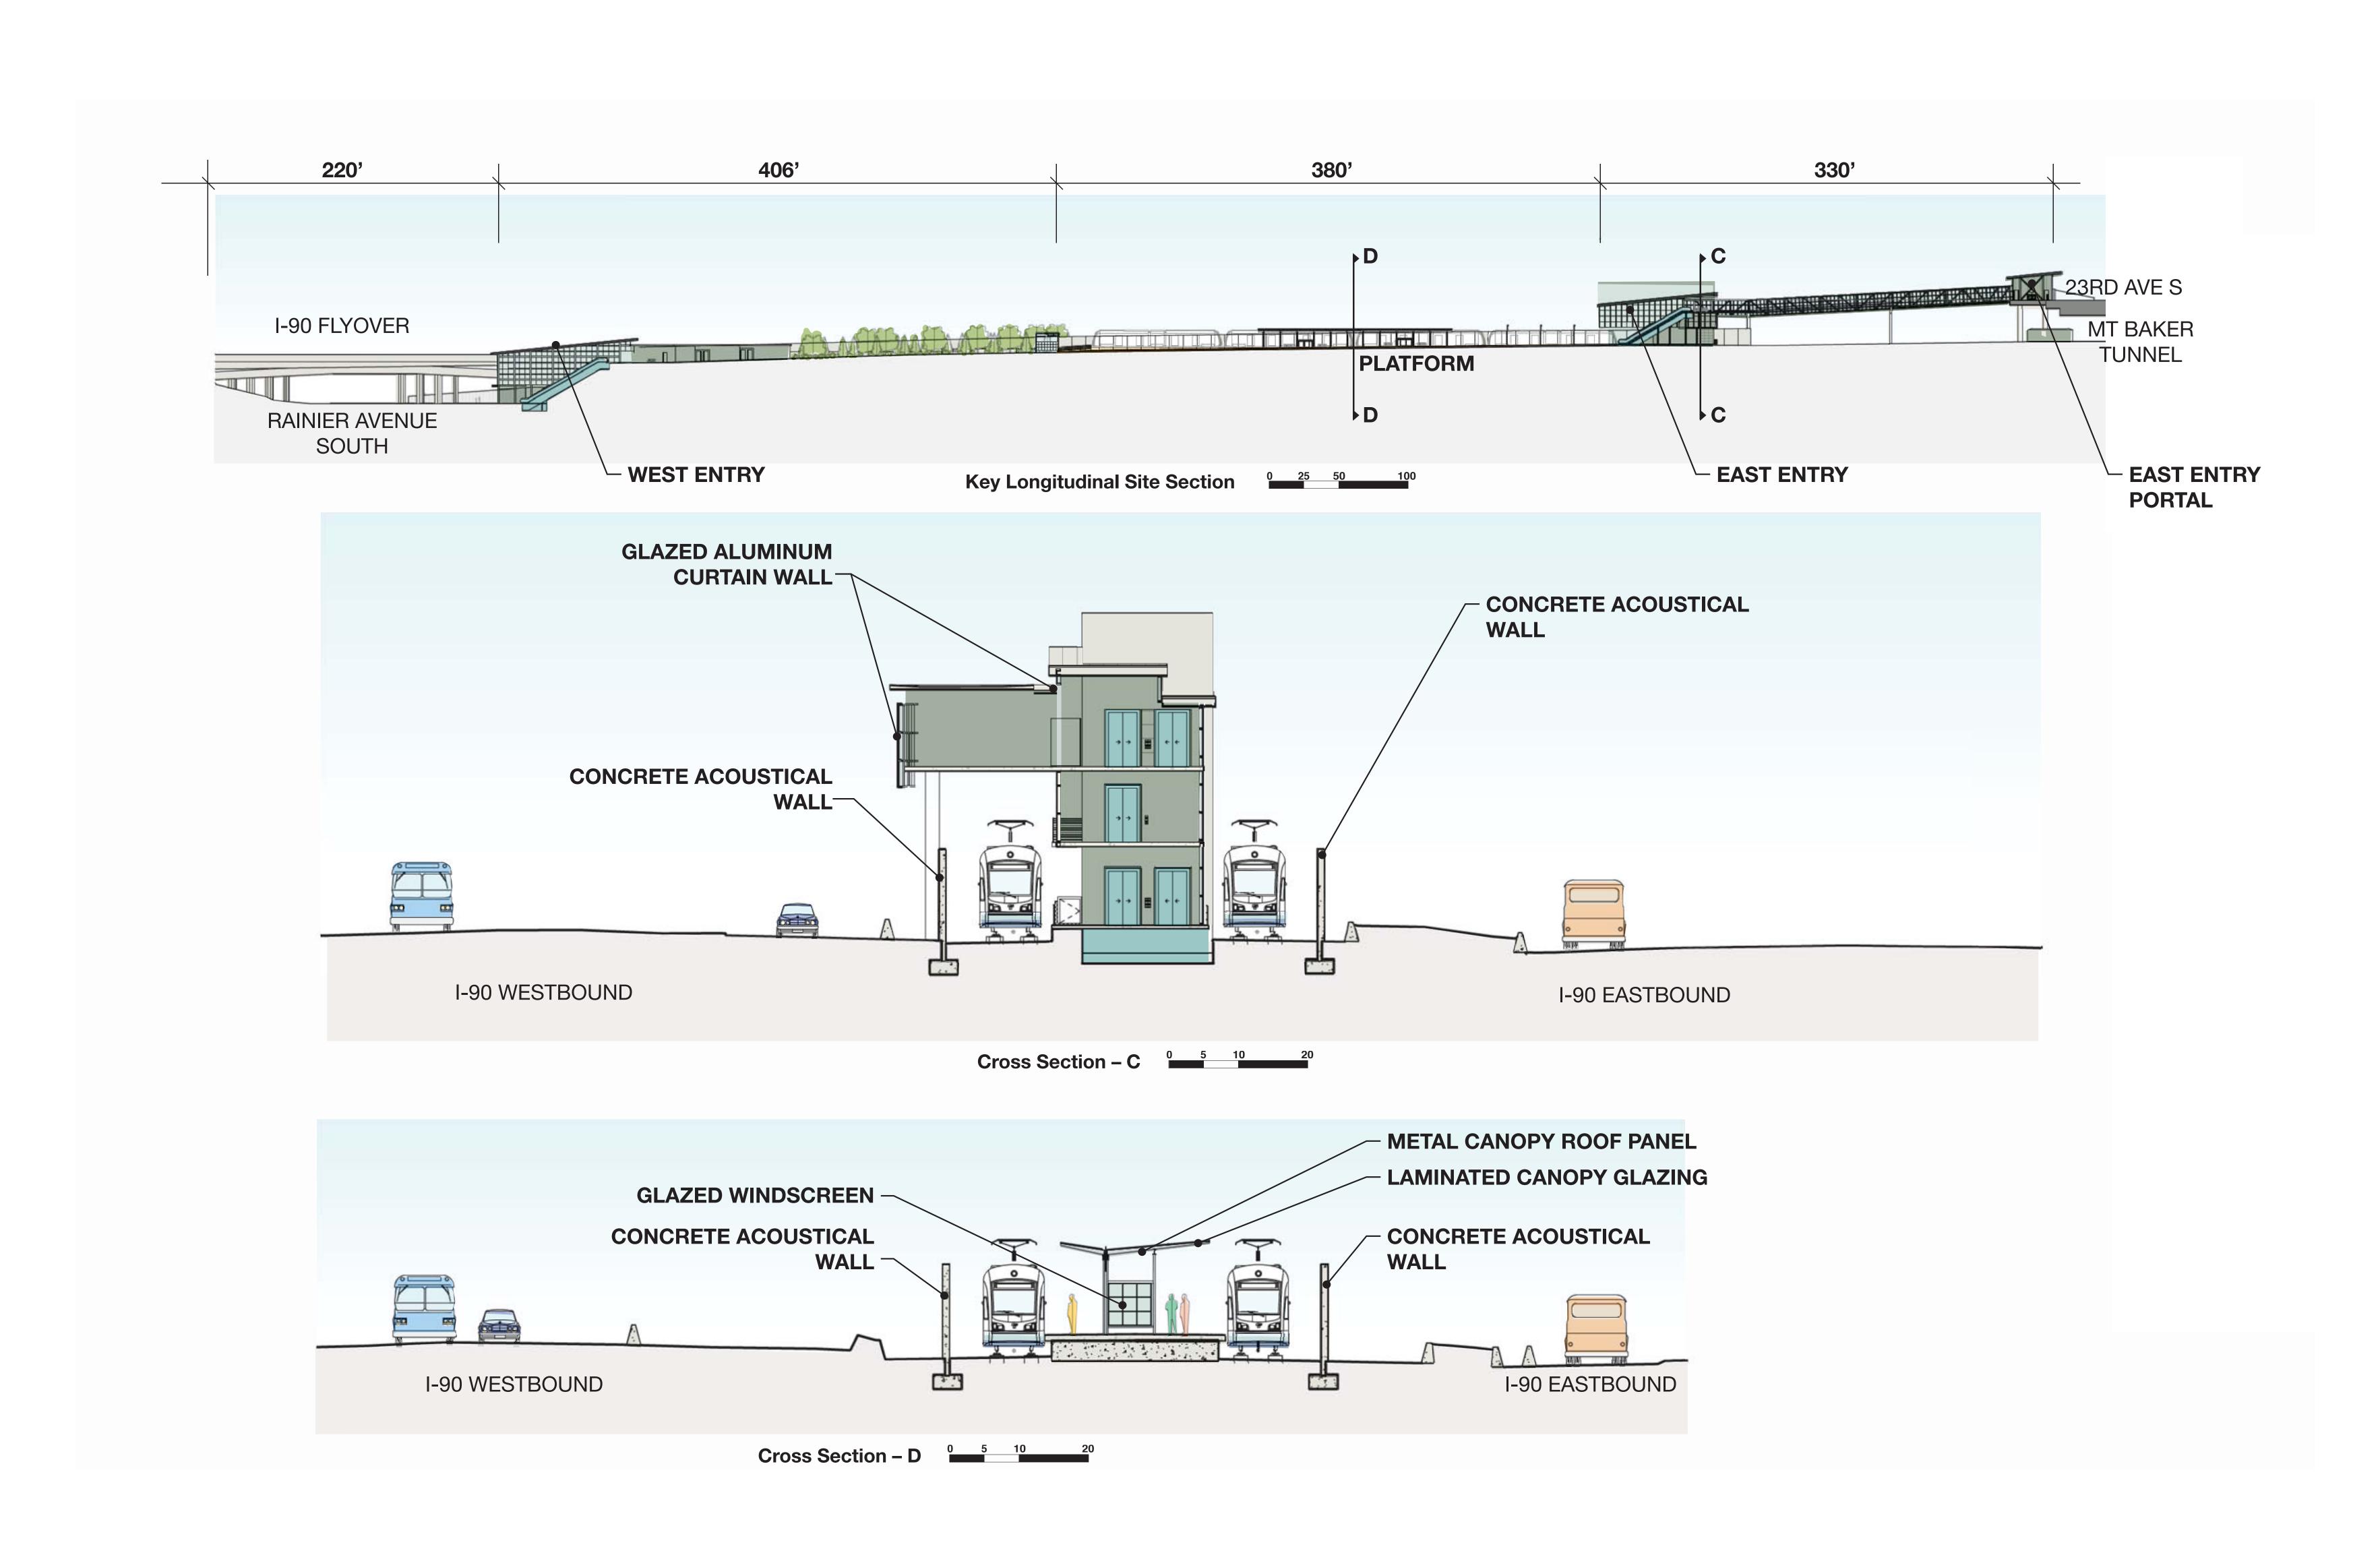

#### Longitudinal sections

EAST LINK EXTENSION

Station site section / cross sections

#### Station site section / cross sections

EAST LINK EXTENSION

West entry lower plaza plan