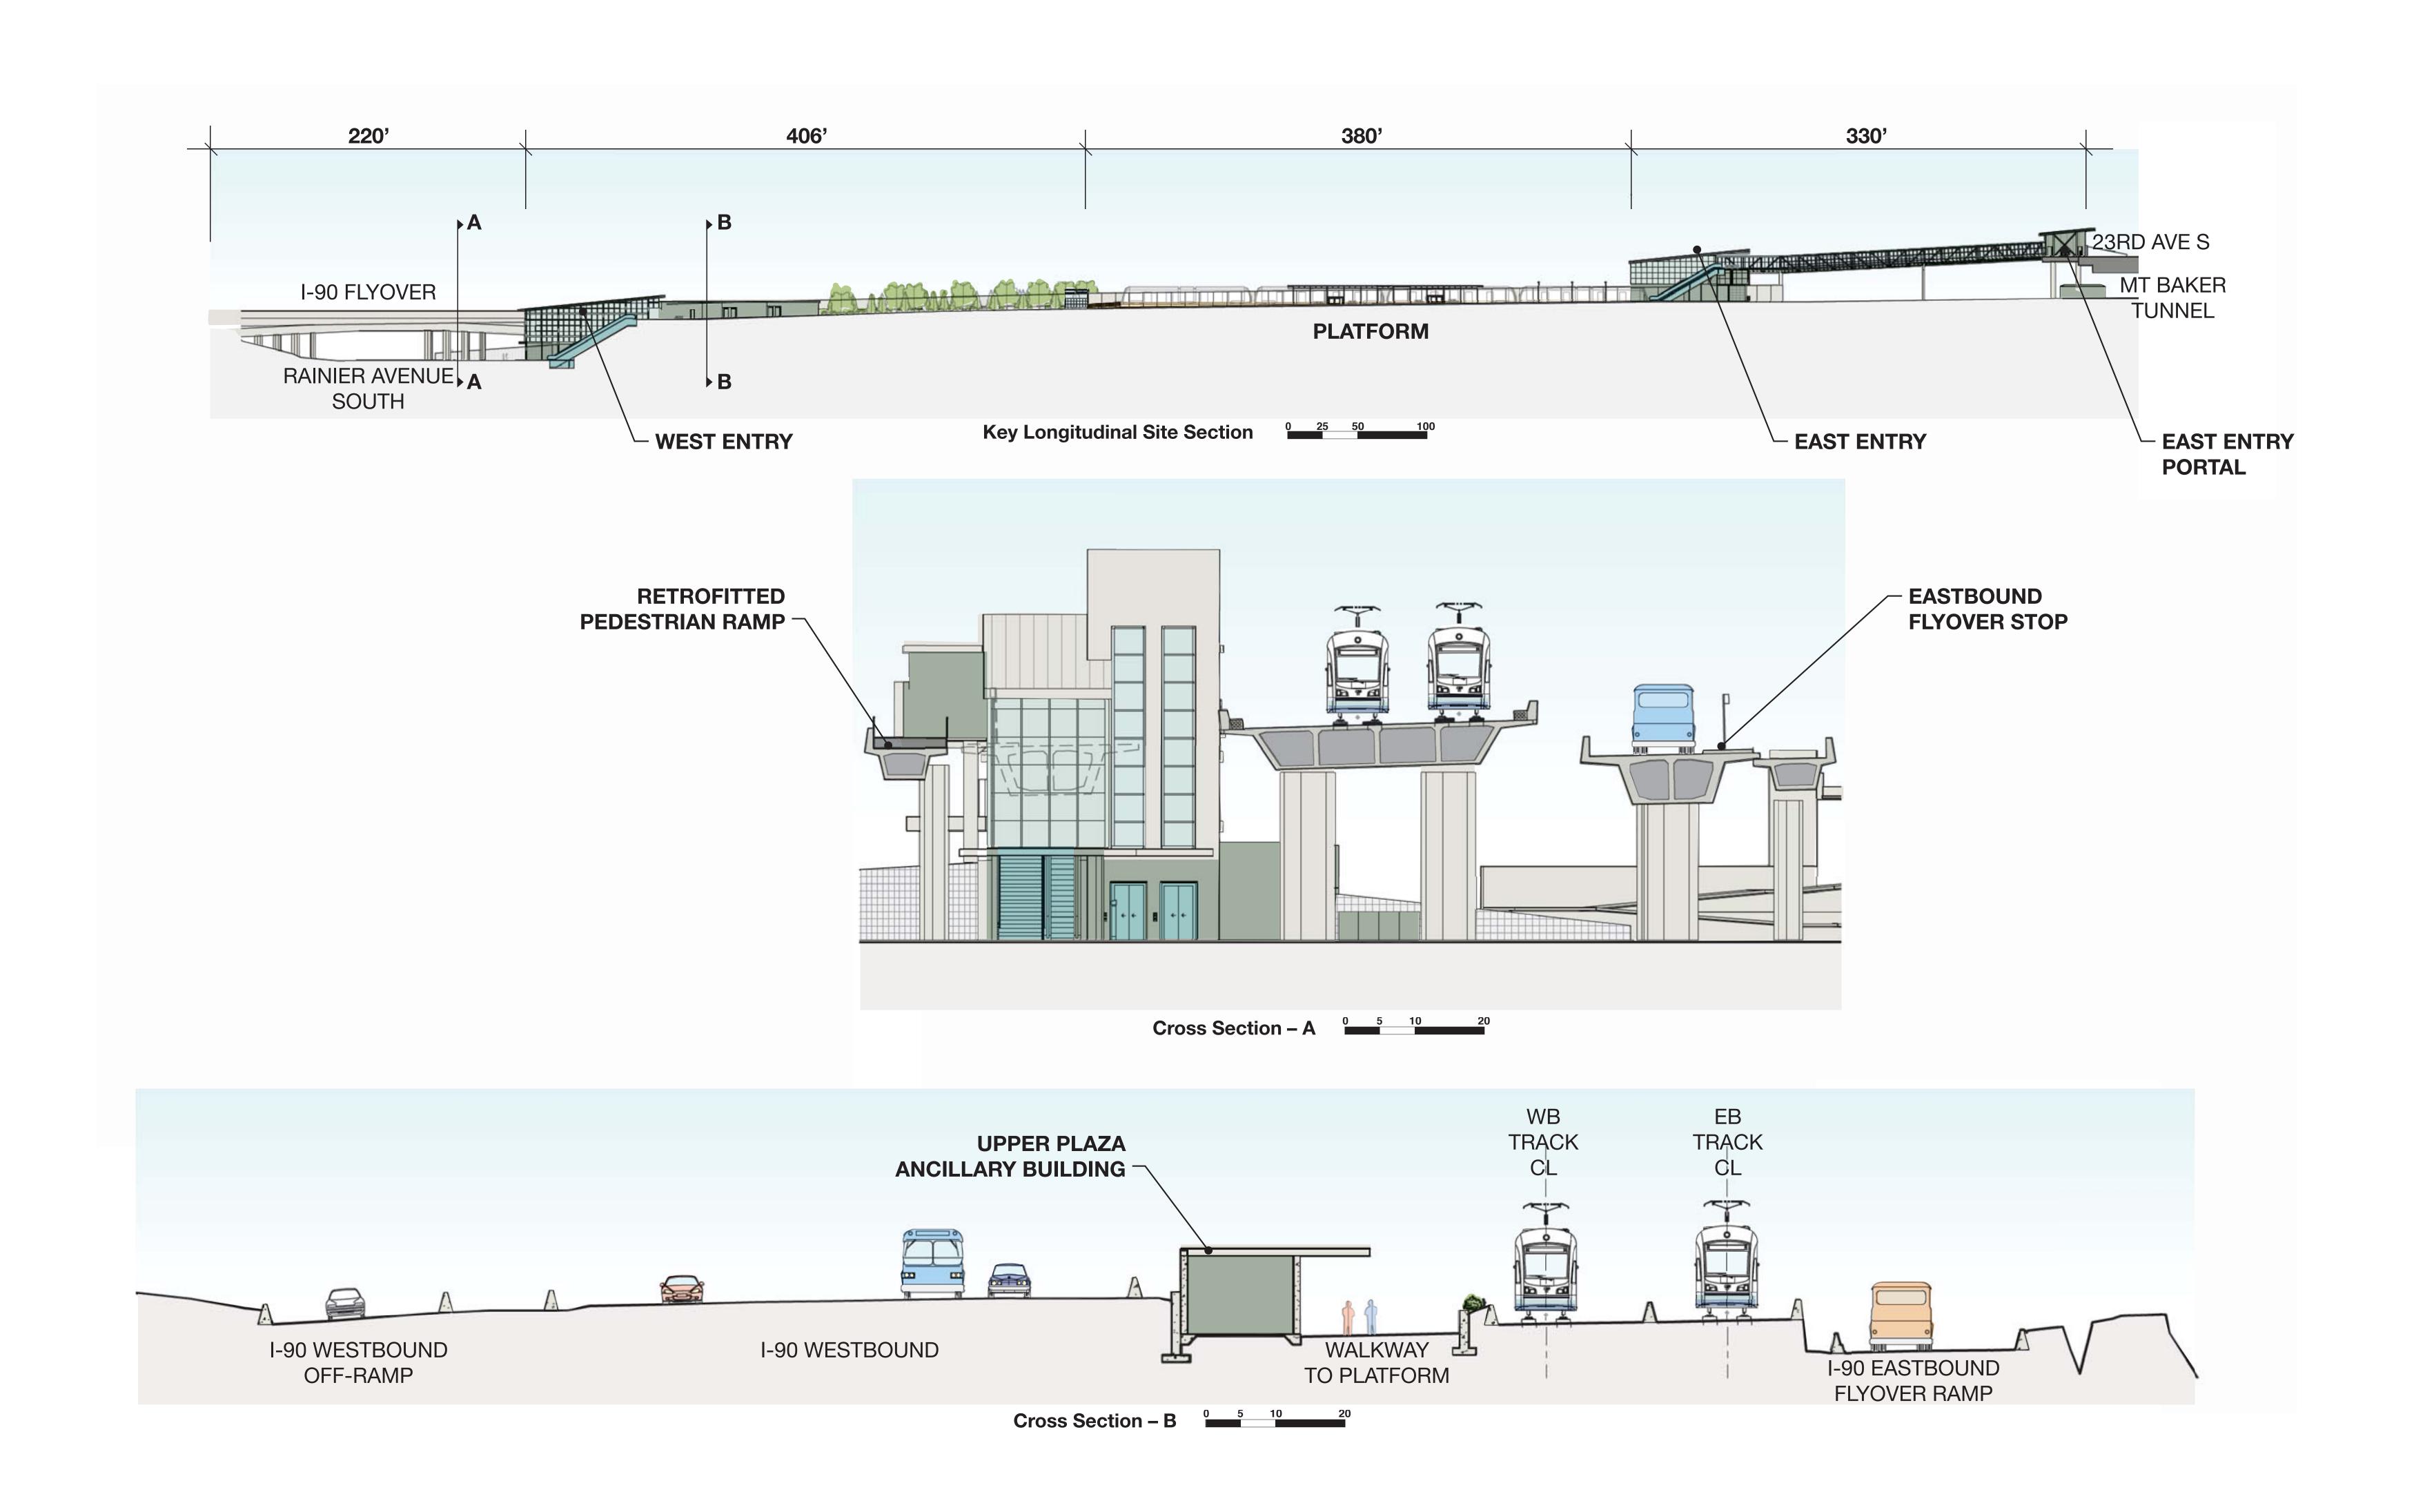

#### Longitudinal sections

EAST LINK EXTENSION

Station site section / cross sections

#### Station site section / cross sections

EAST LINK EXTENSION

West entry lower plaza plan