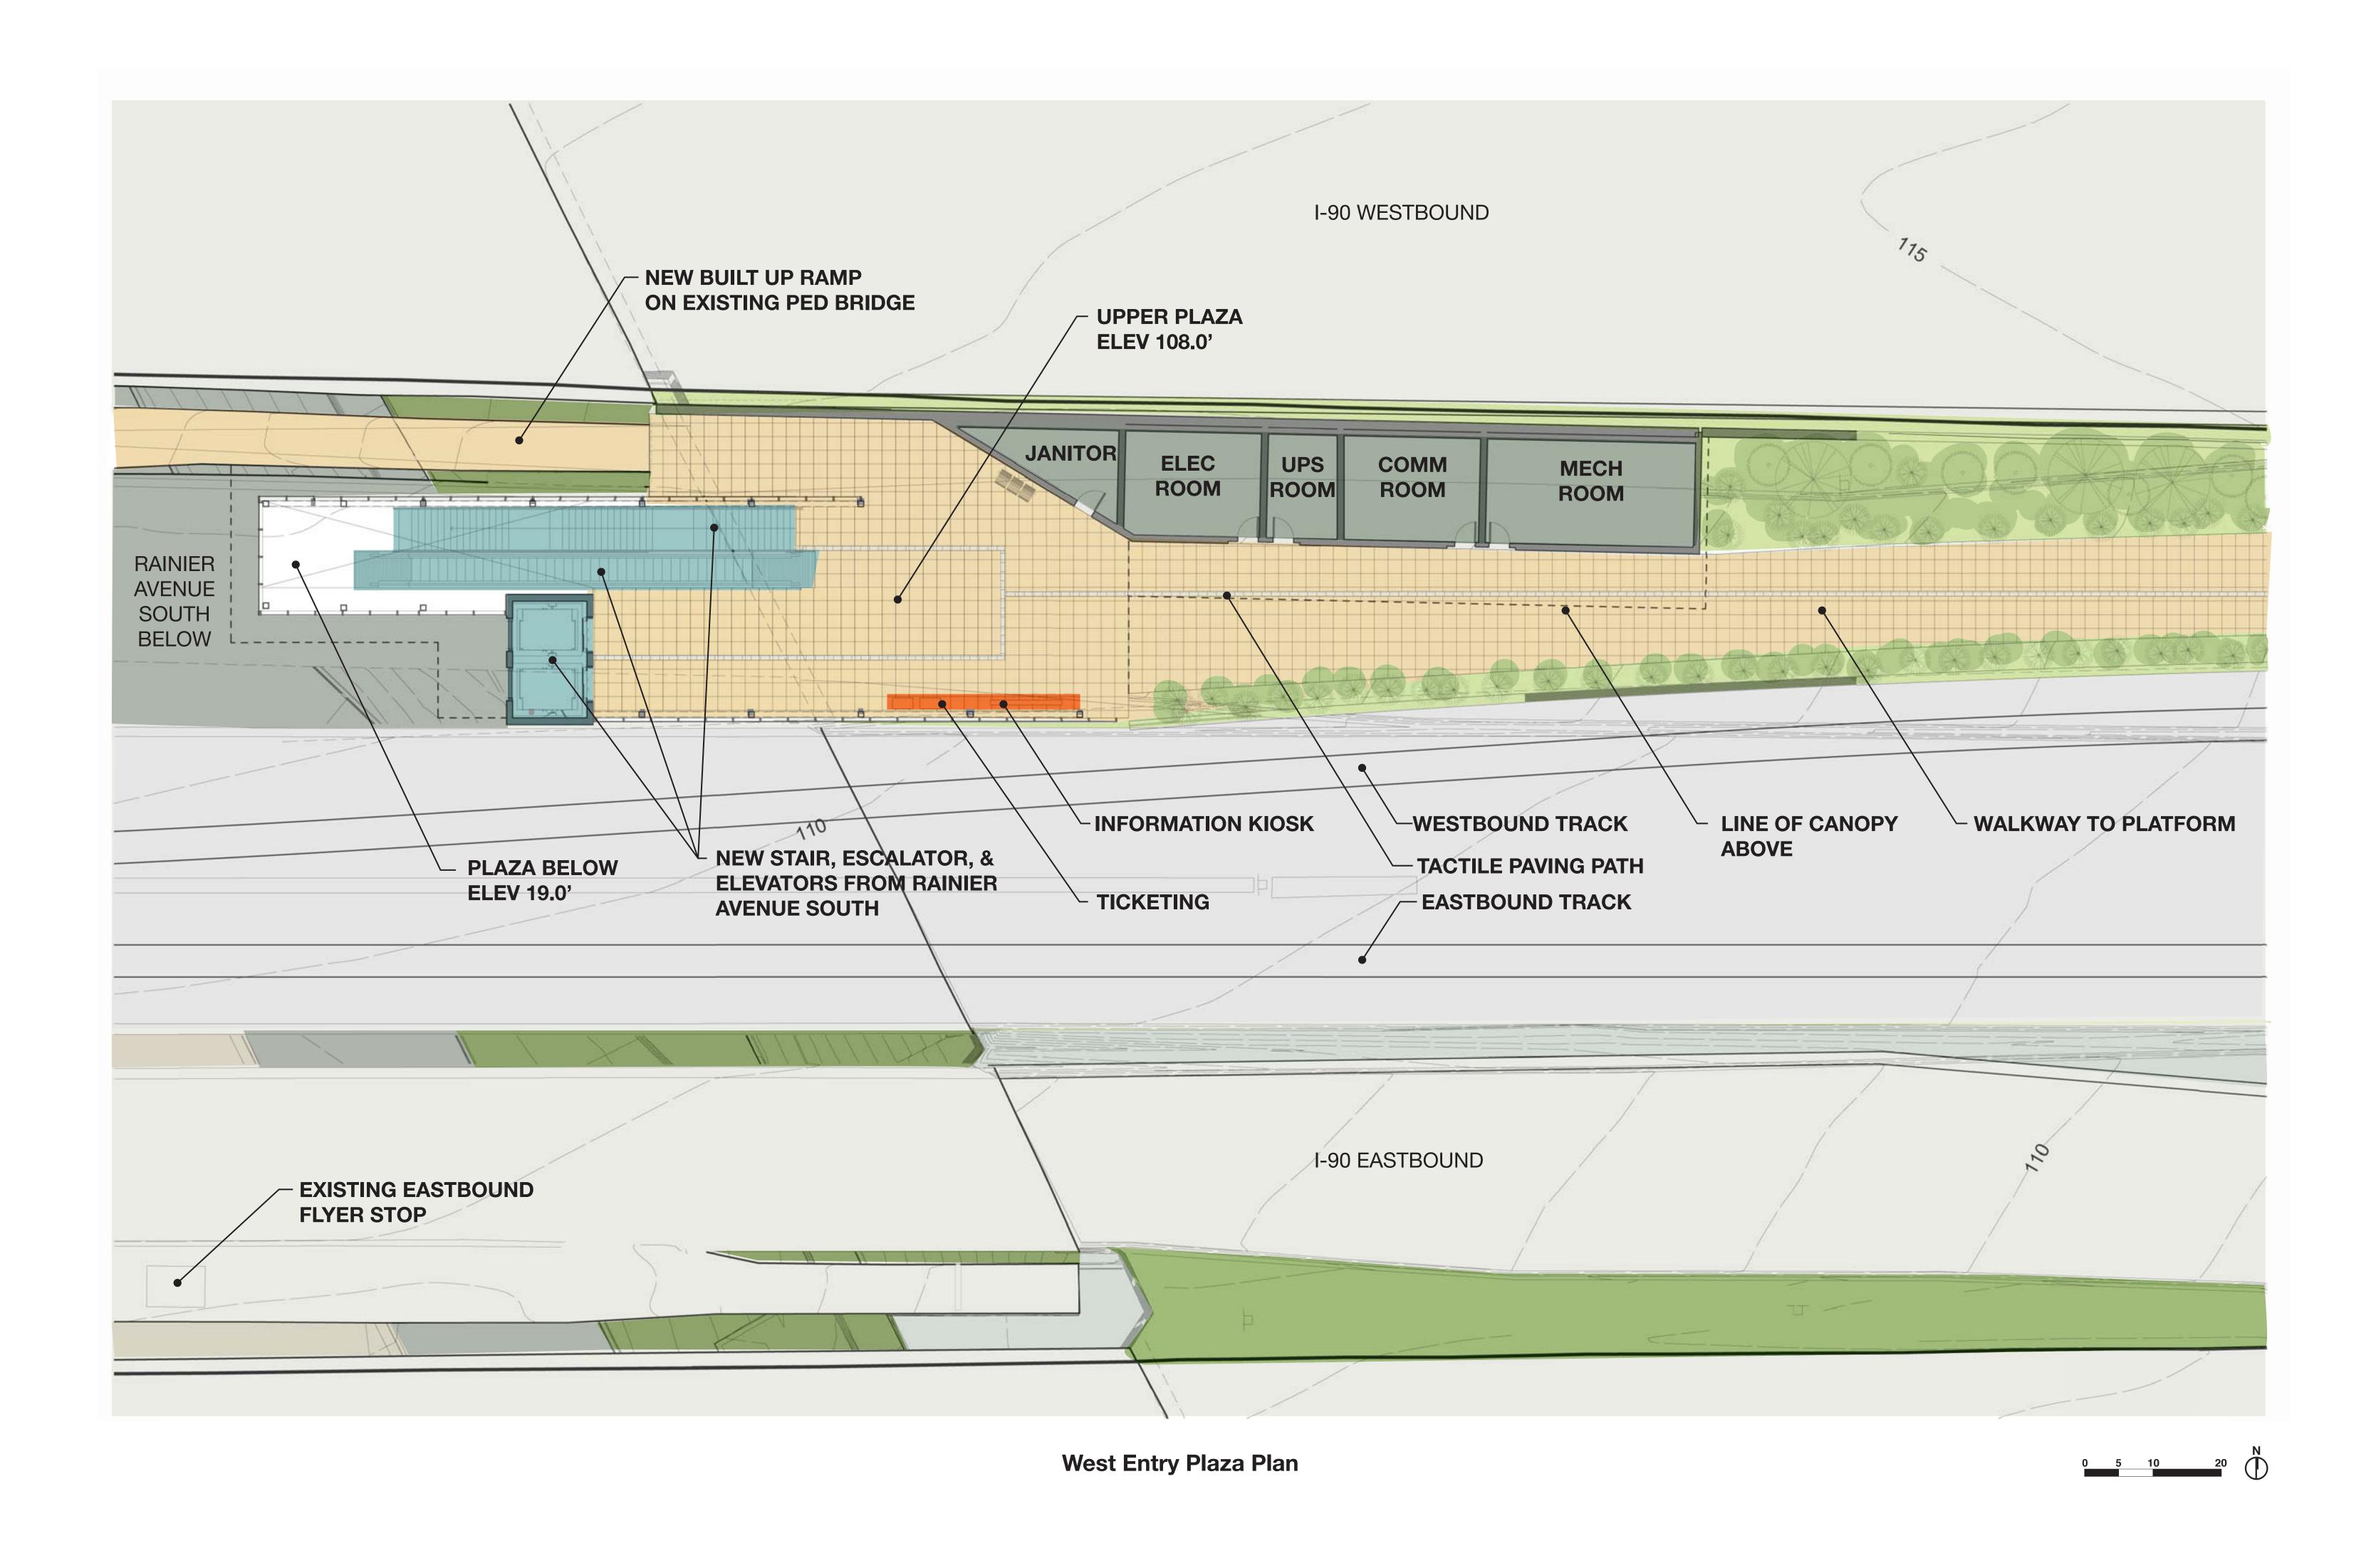

EAST LINK EXTENSION



West entry perspective from Rainier Avenue South

West upper plaza perspective from upper concourse





EAST LINK EXTENSION



West upper plaza from track crossing

### East entry perspective from platform





EAST LINK EXTENSION



East entry perspective from Sam Smith Park



EAST LINK EXTENSION



Site plan

#### Longitudinal sections





EAST LINK EXTENSION



Station site section / cross sections

#### Station site section / cross sections





EAST LINK EXTENSION



West entry lower plaza plan

#### West entry lower plaza plan





EAST LINK EXTENSION



West entry upper plaza plan

#### West entry upper plaza plan





EAST LINK EXTENSION



#### Mezzanine/platform plans

#### West entry concourse/platform plan









EAST LINK EXTENSION



Platform and east ancillary

#### East entry landing plan





EAST LINK EXTENSION



#### East entry grade plan

#### East entry grade plan