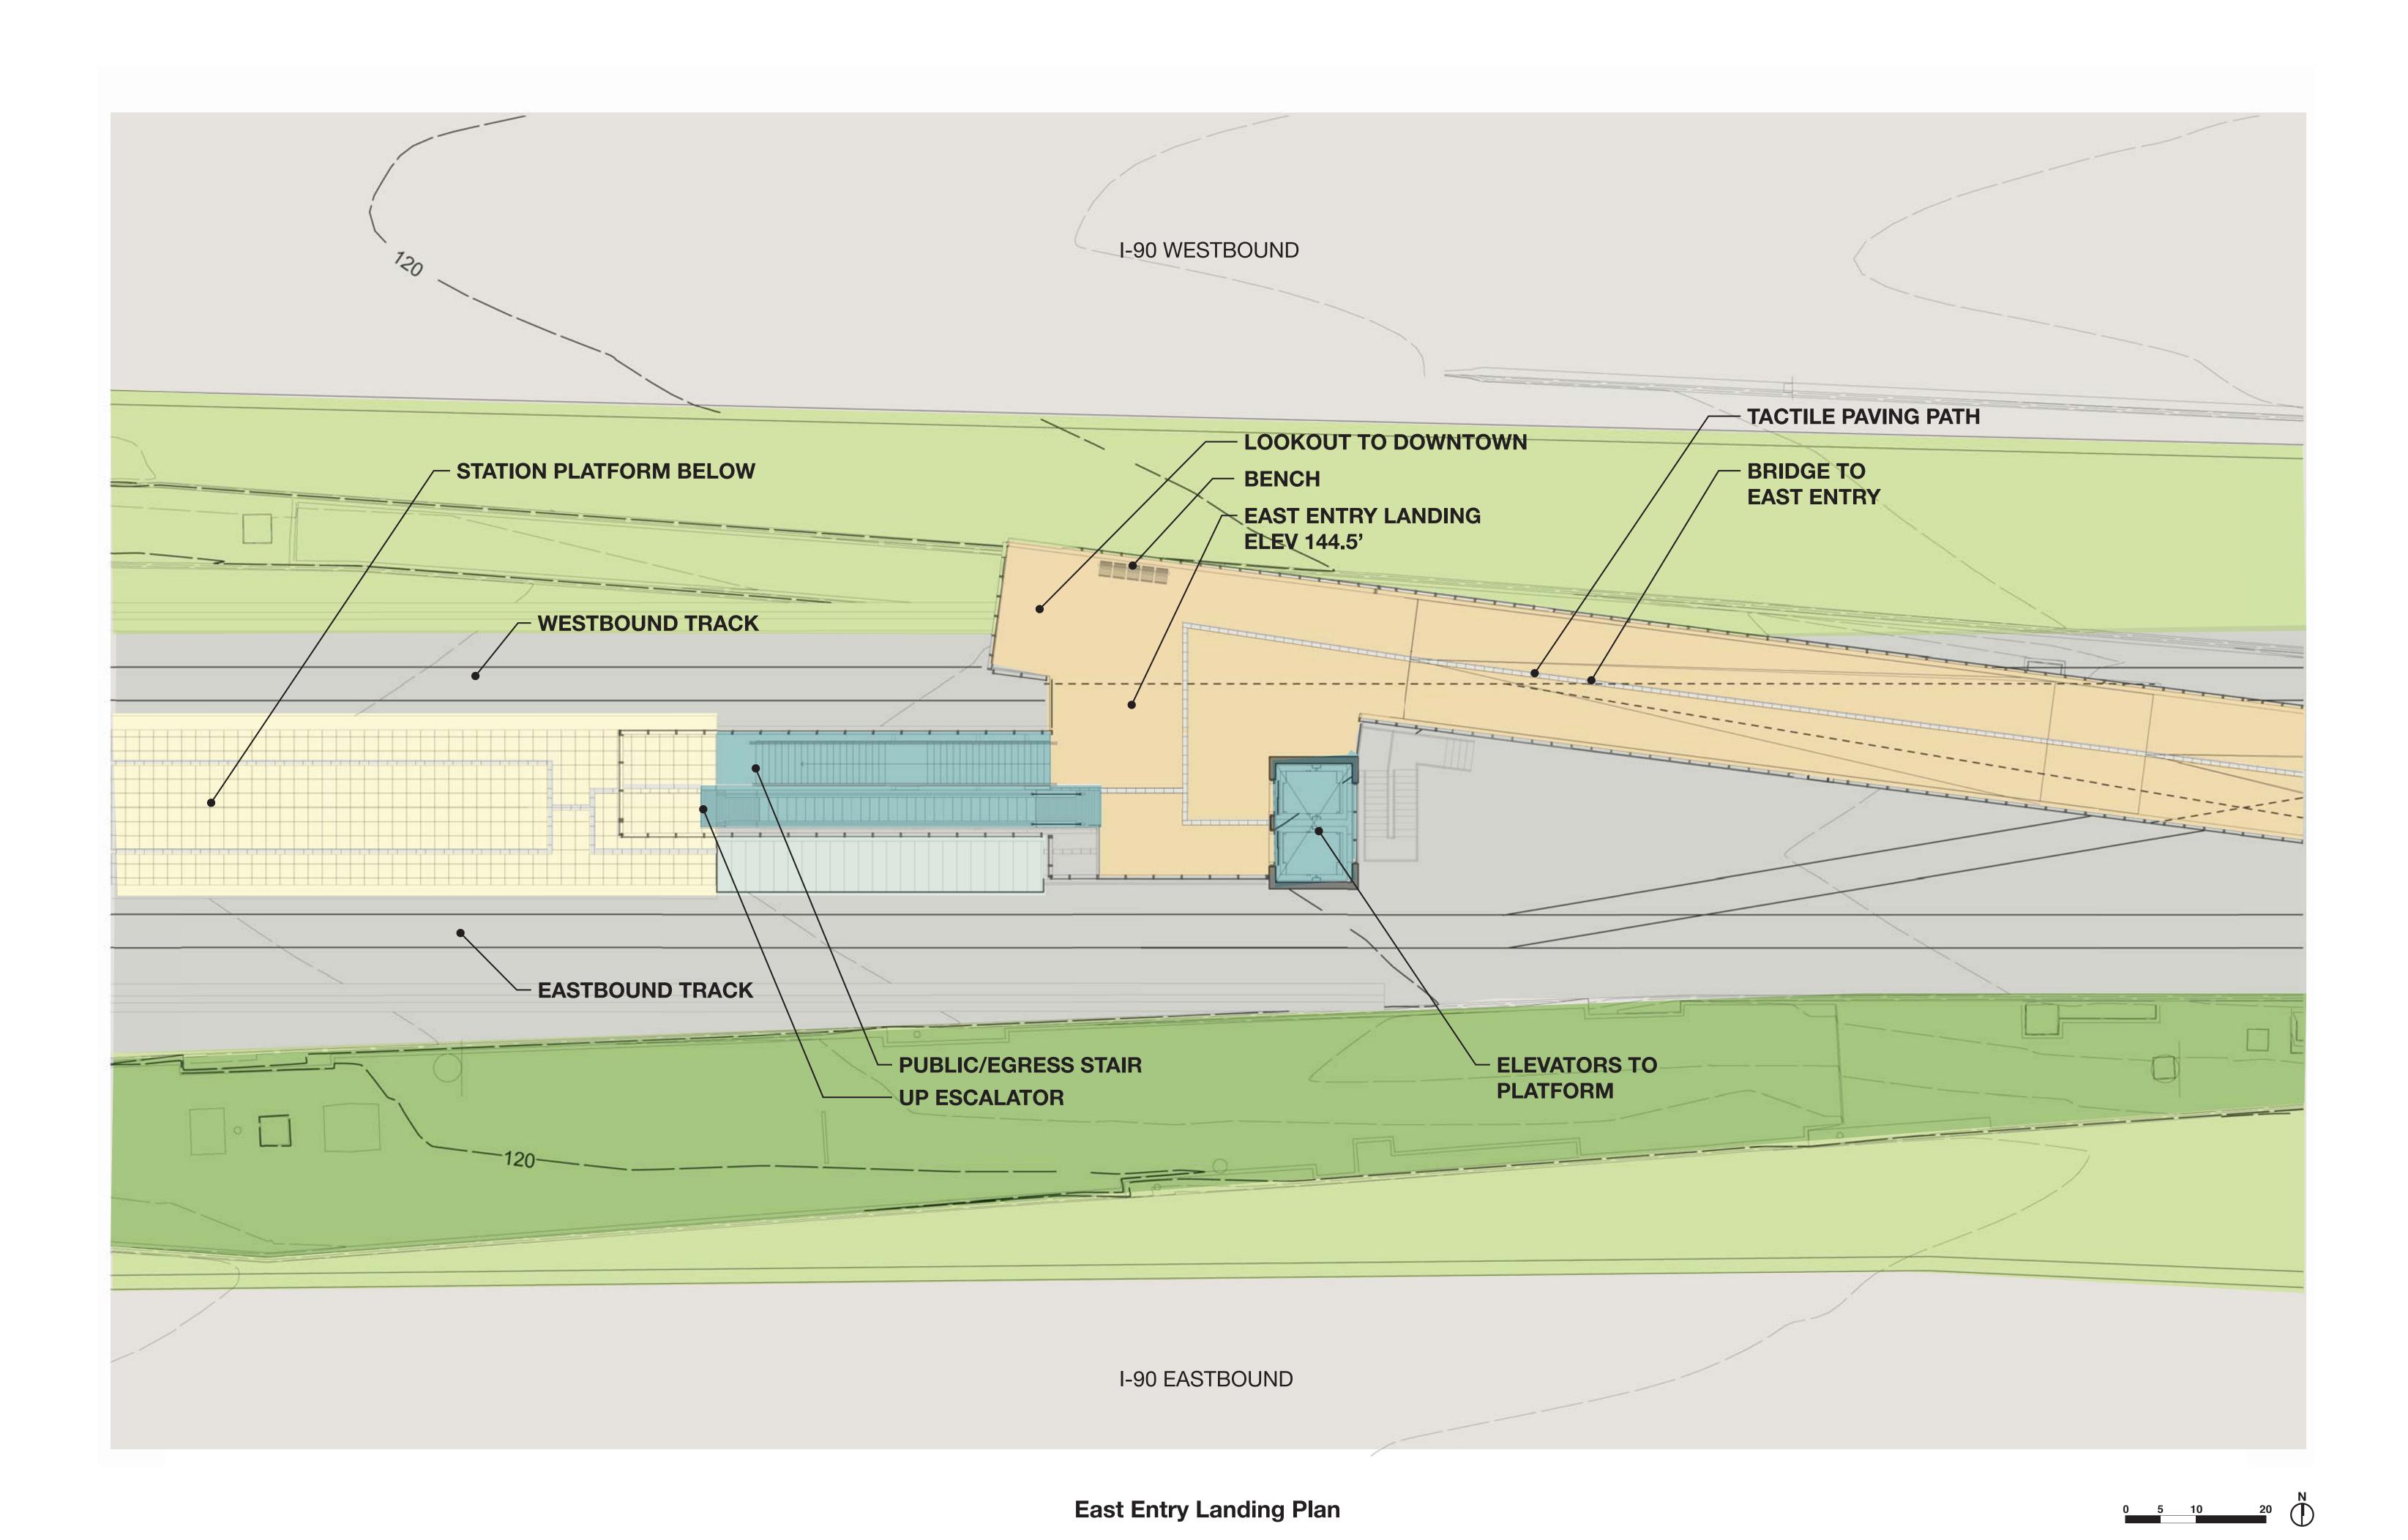

from Rainier Avenue South

West upper plaza perspective from upper concourse





EAST LINK EXTENSION



West upper plaza from track crossing

### East entry perspective from platform





EAST LINK EXTENSION



East entry perspective from Sam Smith Park



EAST LINK EXTENSION



Site plan

#### Longitudinal sections





EAST LINK EXTENSION



Station site section / cross sections

#### Station site section / cross sections





EAST LINK EXTENSION



West entry lower plaza plan

#### West entry lower plaza plan





EAST LINK EXTENSION



West entry upper plaza plan

#### West entry upper plaza plan





EAST LINK EXTENSION



#### Mezzanine/platform plans

#### West entry concourse/platform plan









EAST LINK EXTENSION



Platform and east ancillary

#### East entry landing plan





EAST LINK EXTENSION



#### East entry grade plan

#### East entry grade plan