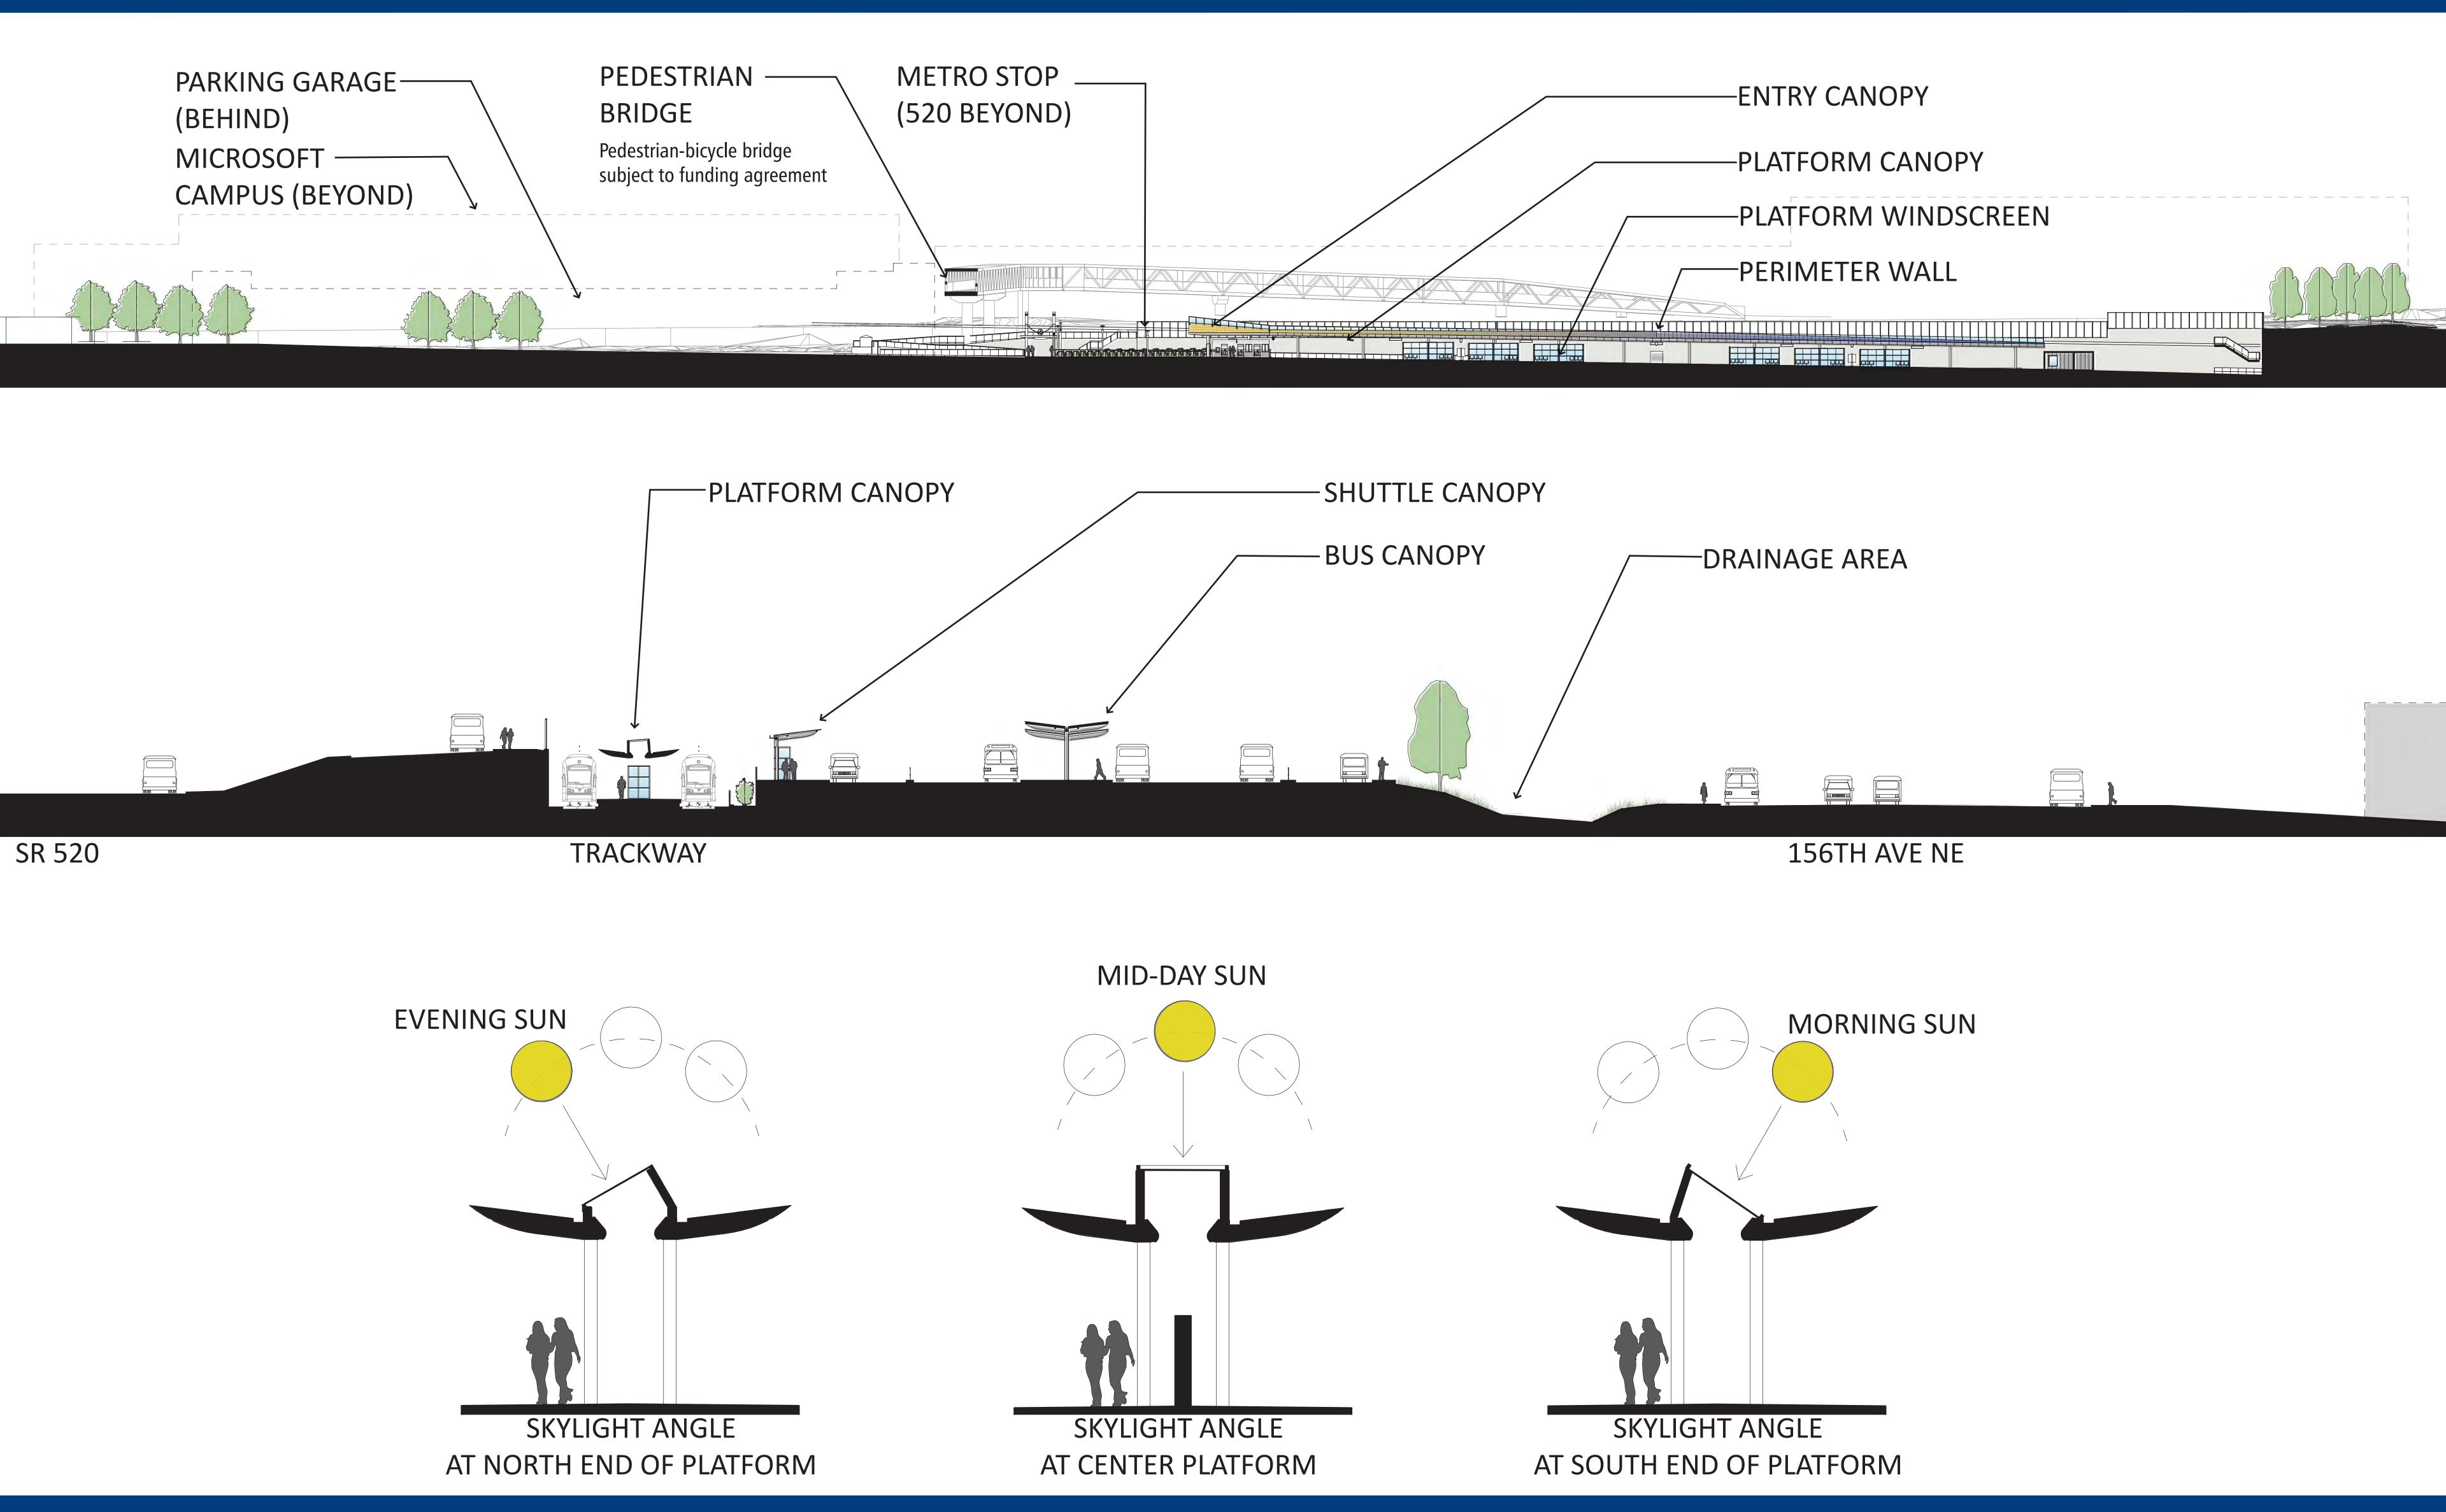

#### STATION SECTIONS

### STATION SECTIONS

#### LONGITUDINAL SECTION

ENLARGED SECTION OF NORTH ENTRANCE

**ENLARGED SECTION OF PLATFORM** 

EAST LINK EXTENSION

STATION AERIAL VIEW

EAST LINK EXTENSION

ENTRANCE PLAZA VIEW

EAST LINK EXTENSION

Pedestrian-bicycle bridge subject to funding agreement