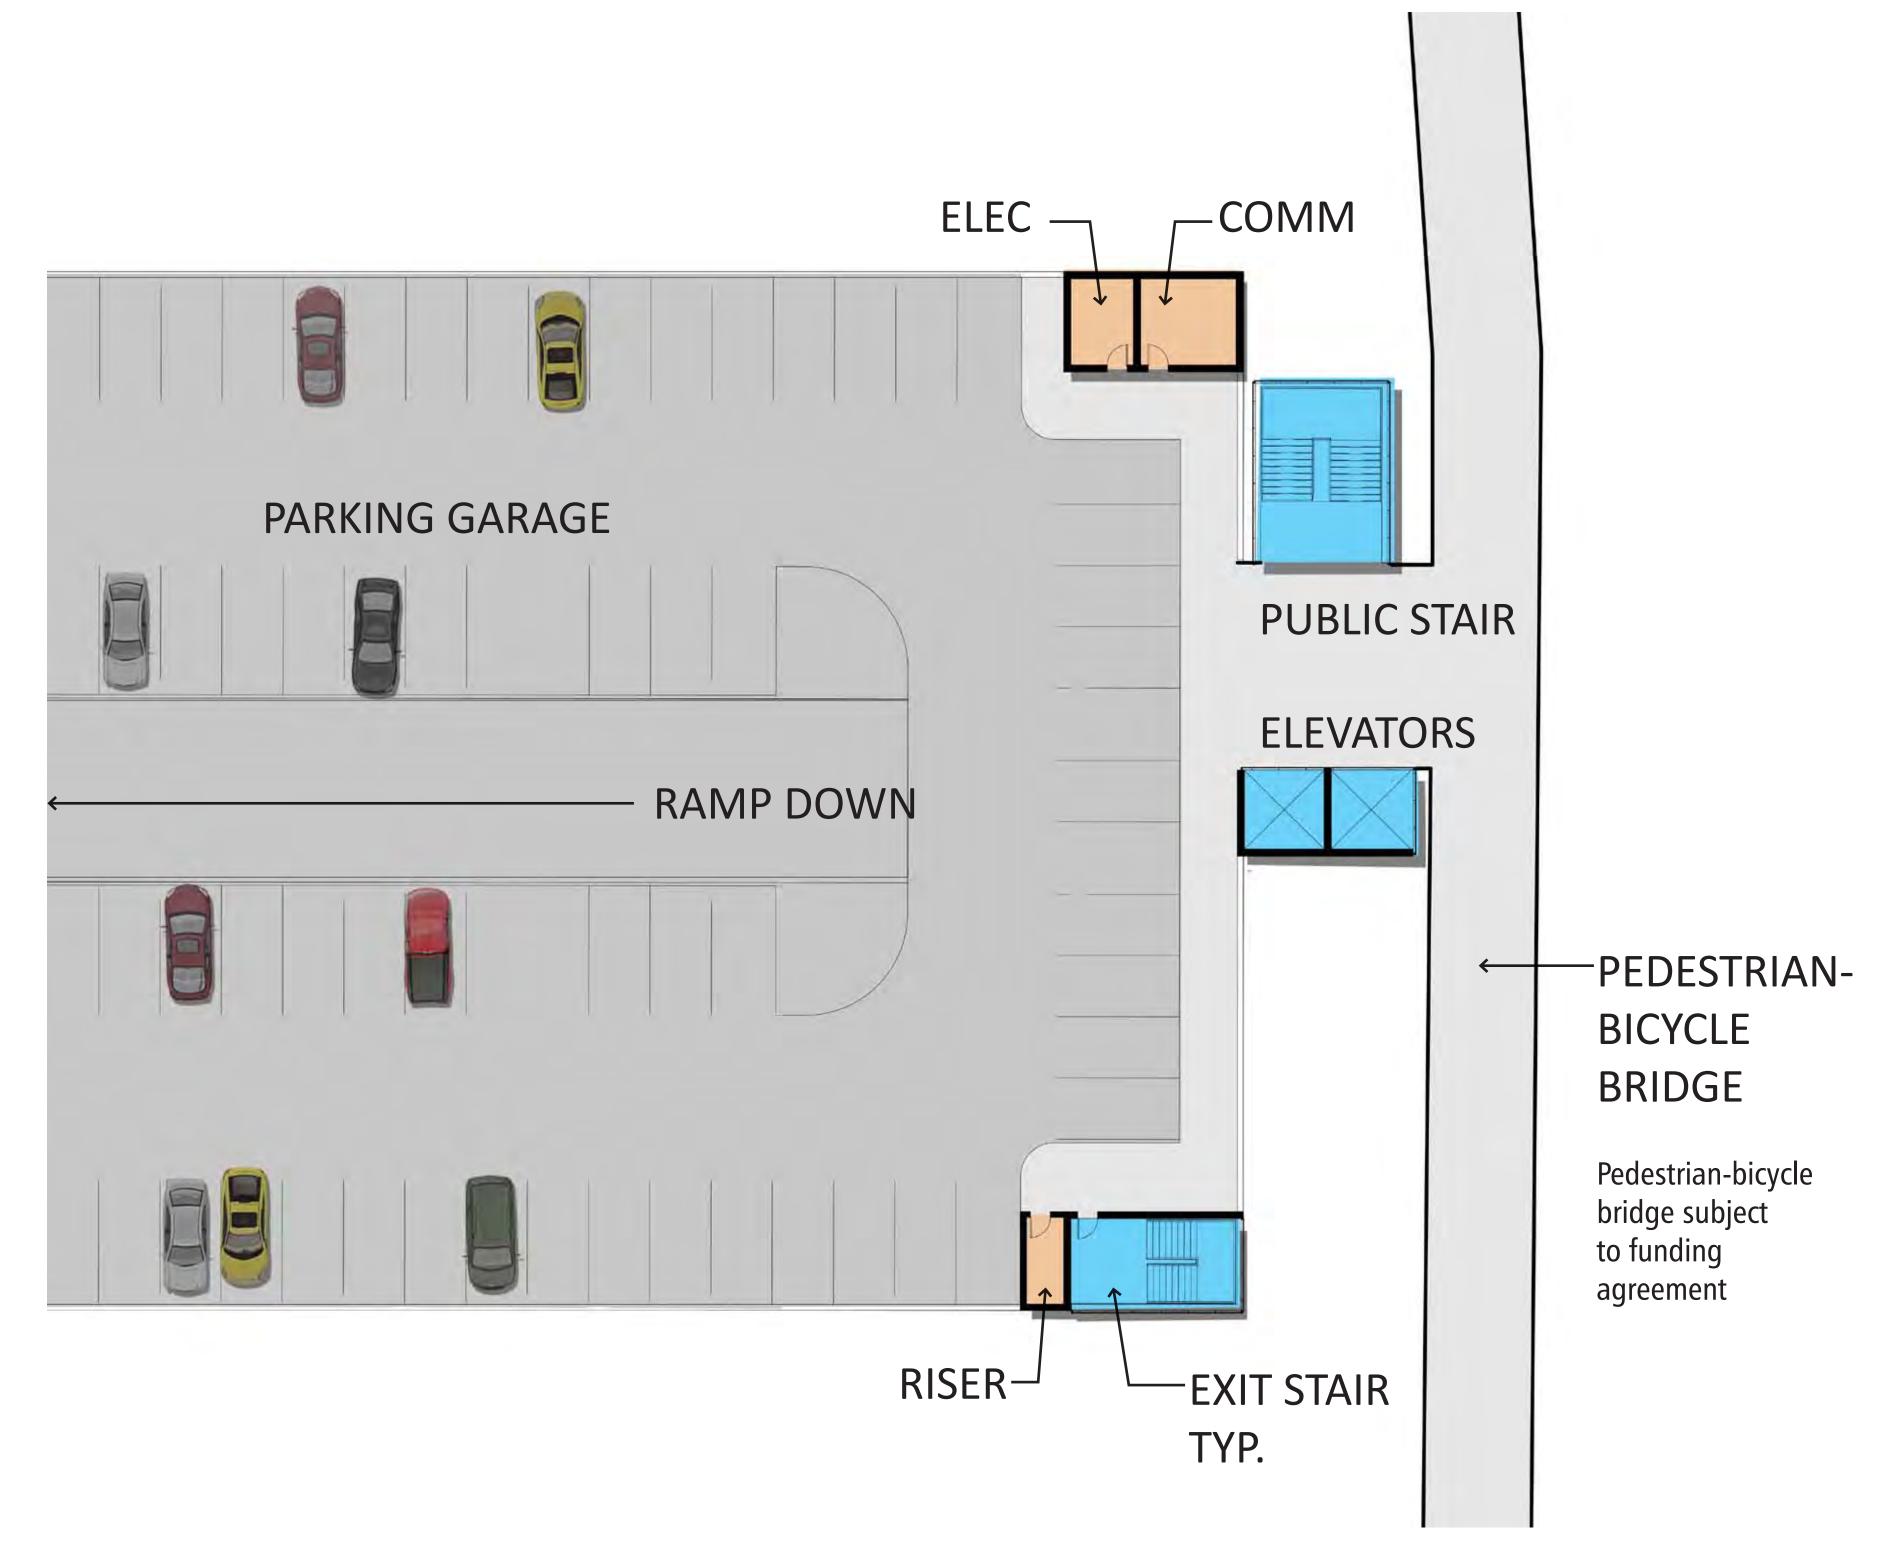

### GARAGE DETAIL PLANS

ENLARGED 1ST FLOOR PLAN

PARTIAL 3RD FLOOR PLAN

EAST LINK EXTENSION

AERIAL VIEW FROM NORTH

EAST LINK EXTENSION

EAST LINK EXTENSION

Pedestrian-bicycle bridge subject to funding agreement