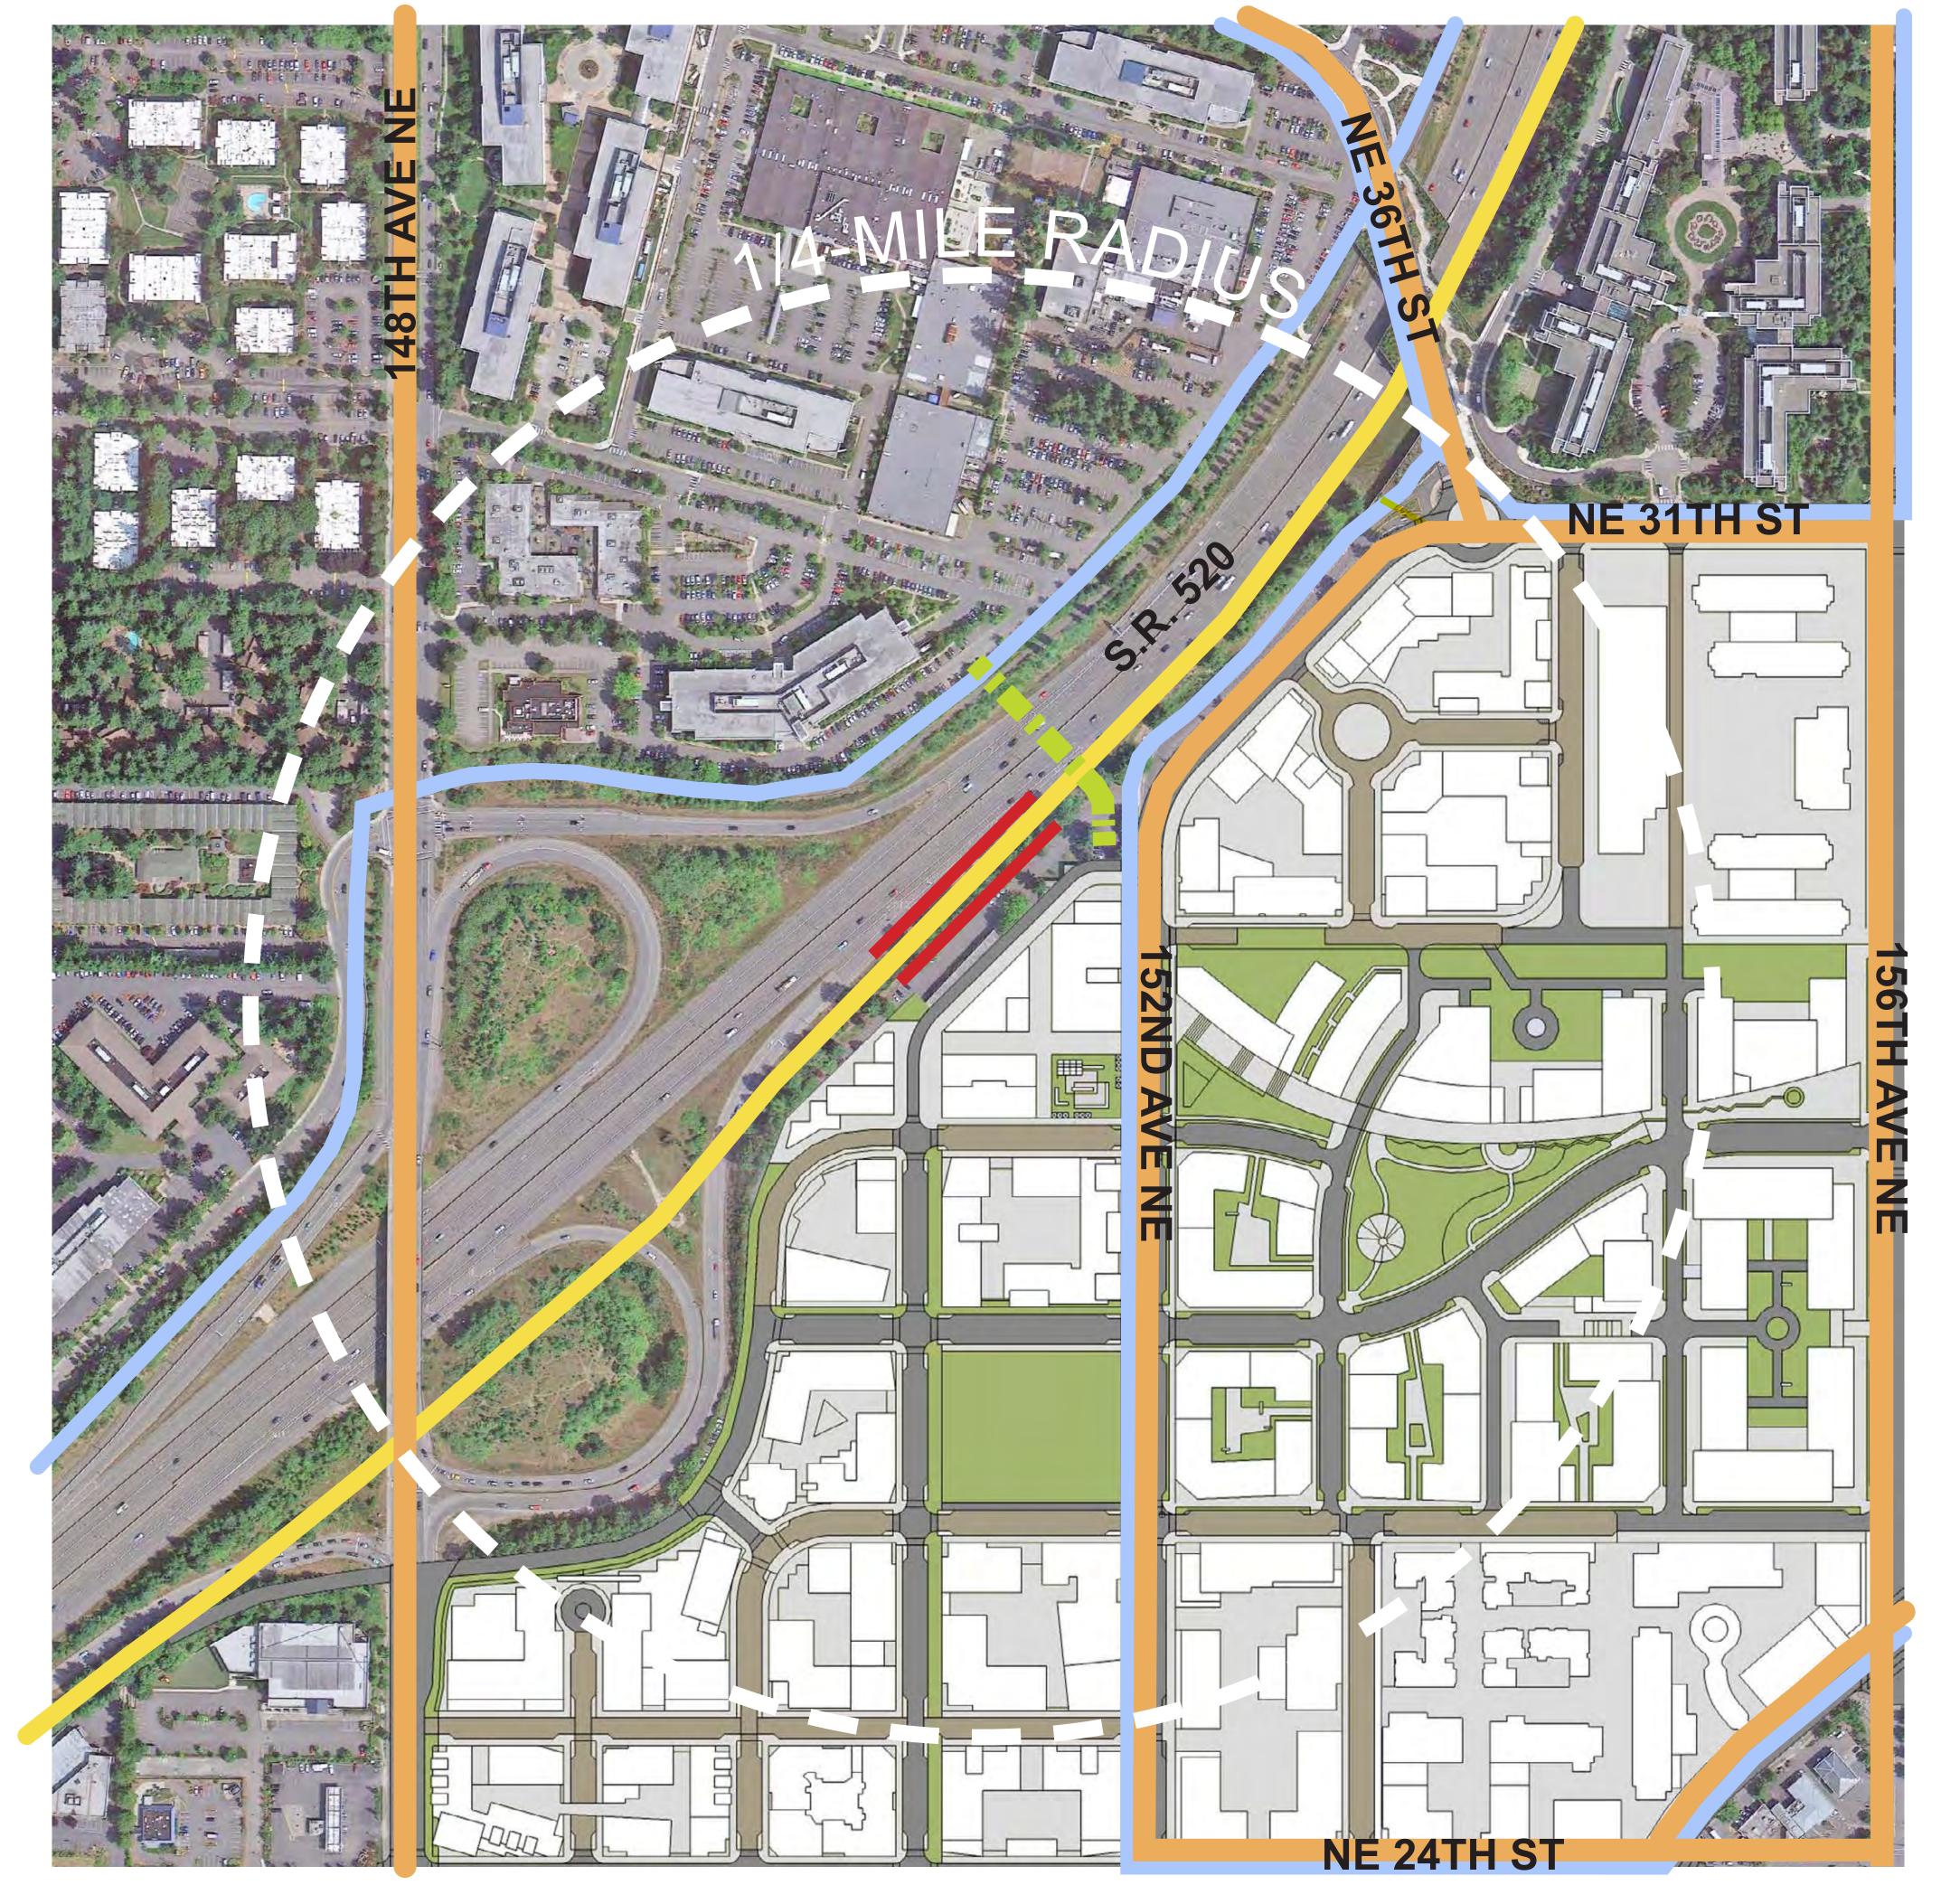

### NEIGHBORHOOD CONTEXT PLAN WITH DEVELOPMENT

BUS ROUTE

BICYCLE ROUTE

PEDESTRIAN-BICYCLE BRIDGE

LIGHT RAIL TRACKS

STATION

EAST LINK EXTENSION

EAST LINK EXTENSION

Pedestrian-bicycle bridge subject to funding agreement