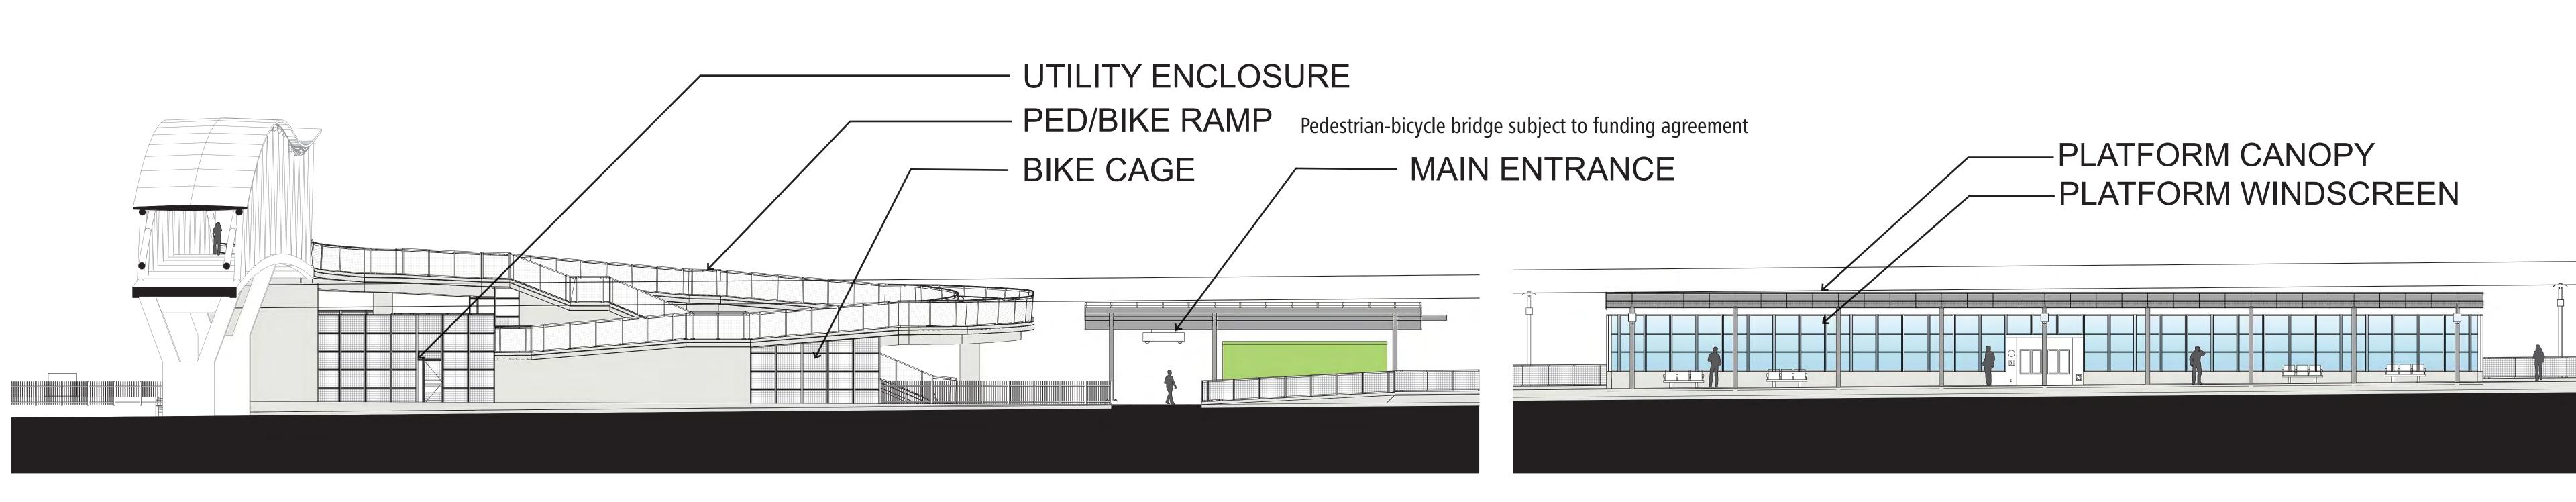

#### STATION SECTIONS

### STATION SECTIONS

#### LONGITUDINAL SECTION

ENLARGED SECTION OF NORTH ENTRANCE

**ENLARGED SECTION OF PLATFORM** 

EAST LINK EXTENSION

STATION AERIAL VIEW

EAST LINK EXTENSION

ENTRANCE PLAZA VIEW

EAST LINK EXTENSION

Pedestrian-bicycle bridge subject to funding agreement