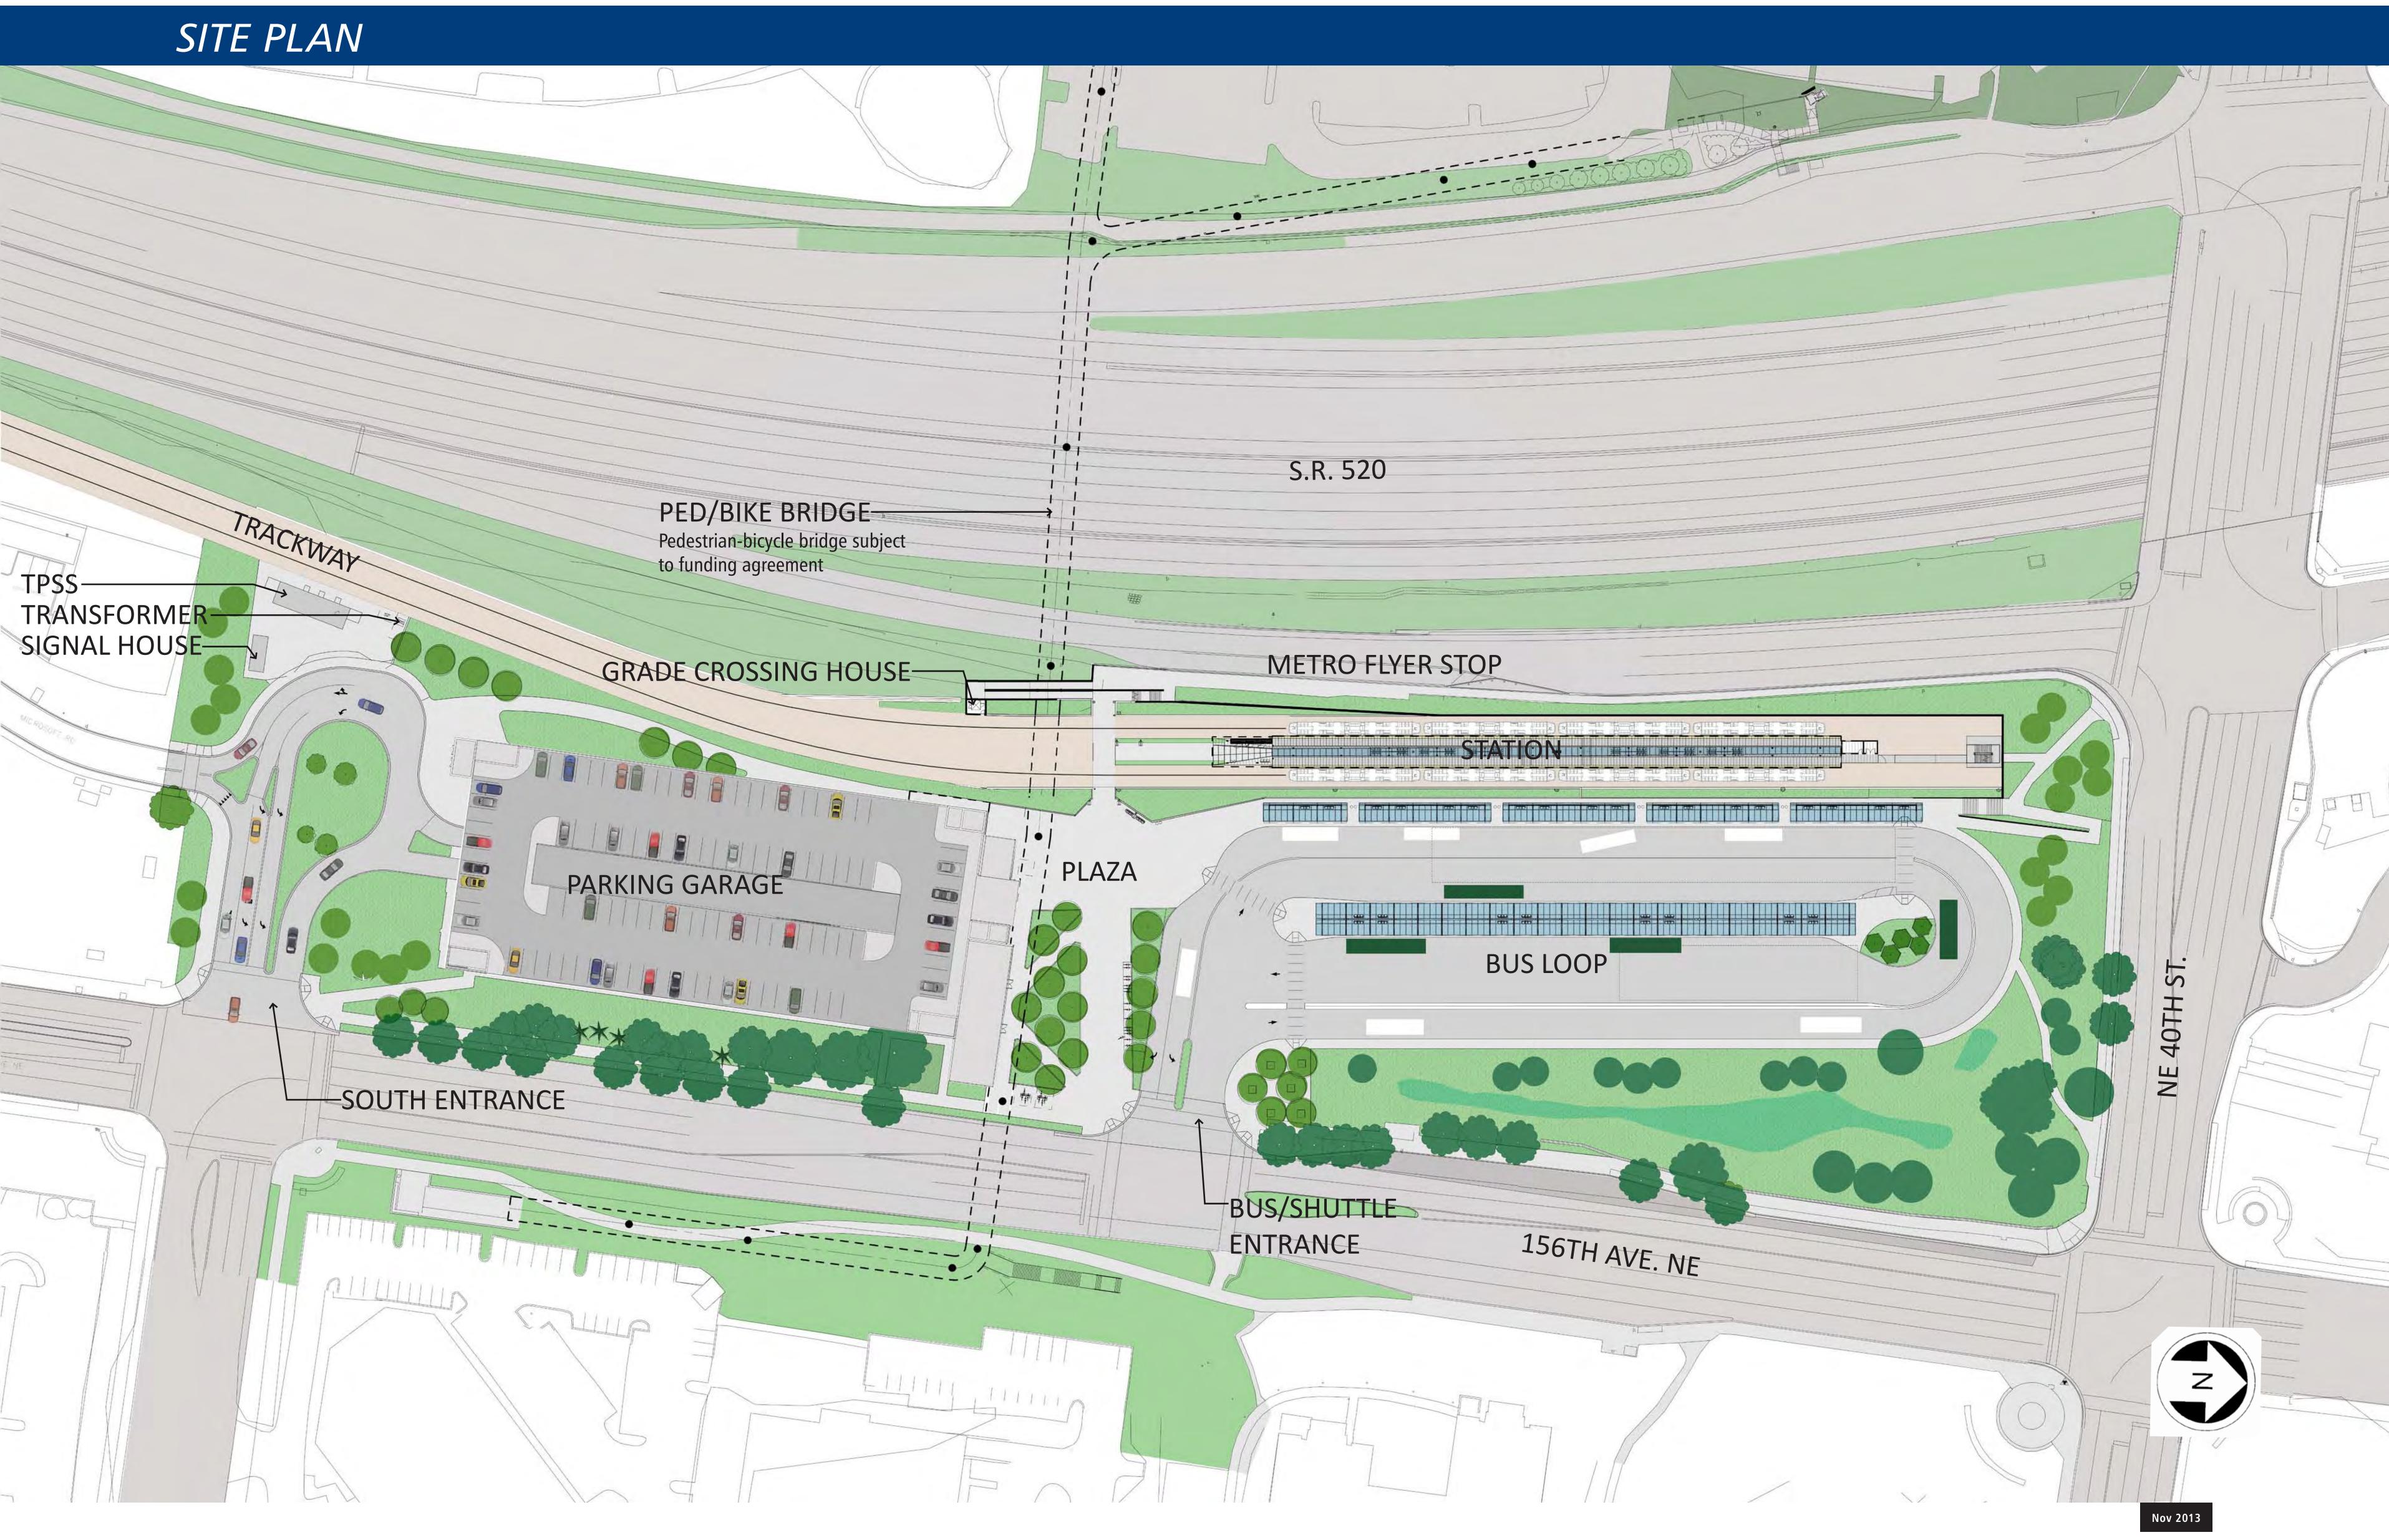

EAST LINK EXTENSION





## Today

NEIGHBORHOOD CONTEXT PLAN

### NEIGHBORHOOD CONTEXT PLAN WITH DEVELOPMENT



BUS ROUTE

BICYCLE ROUTE

PEDESTRIAN-BICYCLE BRIDGE

LIGHT RAIL TRACKS

STATION







EAST LINK EXTENSION







EAST LINK EXTENSION



#### STATION SECTIONS

### STATION SECTIONS



#### LONGITUDINAL SECTION



ENLARGED SECTION OF NORTH ENTRANCE

**ENLARGED SECTION OF PLATFORM** 



EAST LINK EXTENSION



STATION AERIAL VIEW



EAST LINK EXTENSION



ENTRANCE PLAZA VIEW



EAST LINK EXTENSION



SOUTH ENTRANCE CANOPY





EAST LINK EXTENSION



LEGEND

BUS ROUTE

BICYCLE ROUTE

PEDESTRIAN-BICYCLE BRIDGE

LIGHT RAIL TRACKS

STATION

Pedestrian-bicycle bridge subject to funding agreement



### NEIGHBORHOOD CONTEXT PLAN



EAST LINK EXTENSION



SITE GROUND PLAN



EAST LINK EXTENSION



SITE SECTIONS





EAST LINK EXTENSION



### GARAGE DETAIL PLANS



ENLARGED 1ST FLOOR PLAN



PARTIAL 3RD FLOOR PLAN



EAST LINK EXTENSION



AERIAL VIEW FROM NORTH





EAST LINK EXTENSION





EAST LINK EXTENSION







# OVERLAKE VILLAGE PEDESTRIAN/BICYCLE BRIDGE

EAST LINK EXTENSION







# OVERLAKE TRANSIT CENTER PEDESTRIAN/BICYCLE BRIDGE

EAST LINK EXTENSION



CONCEPTUAL BRIDGE DESIGNS COURTESY OF MICROSOFT. SUBJECT TO FUNDING AGREEMENT





Nov 2013