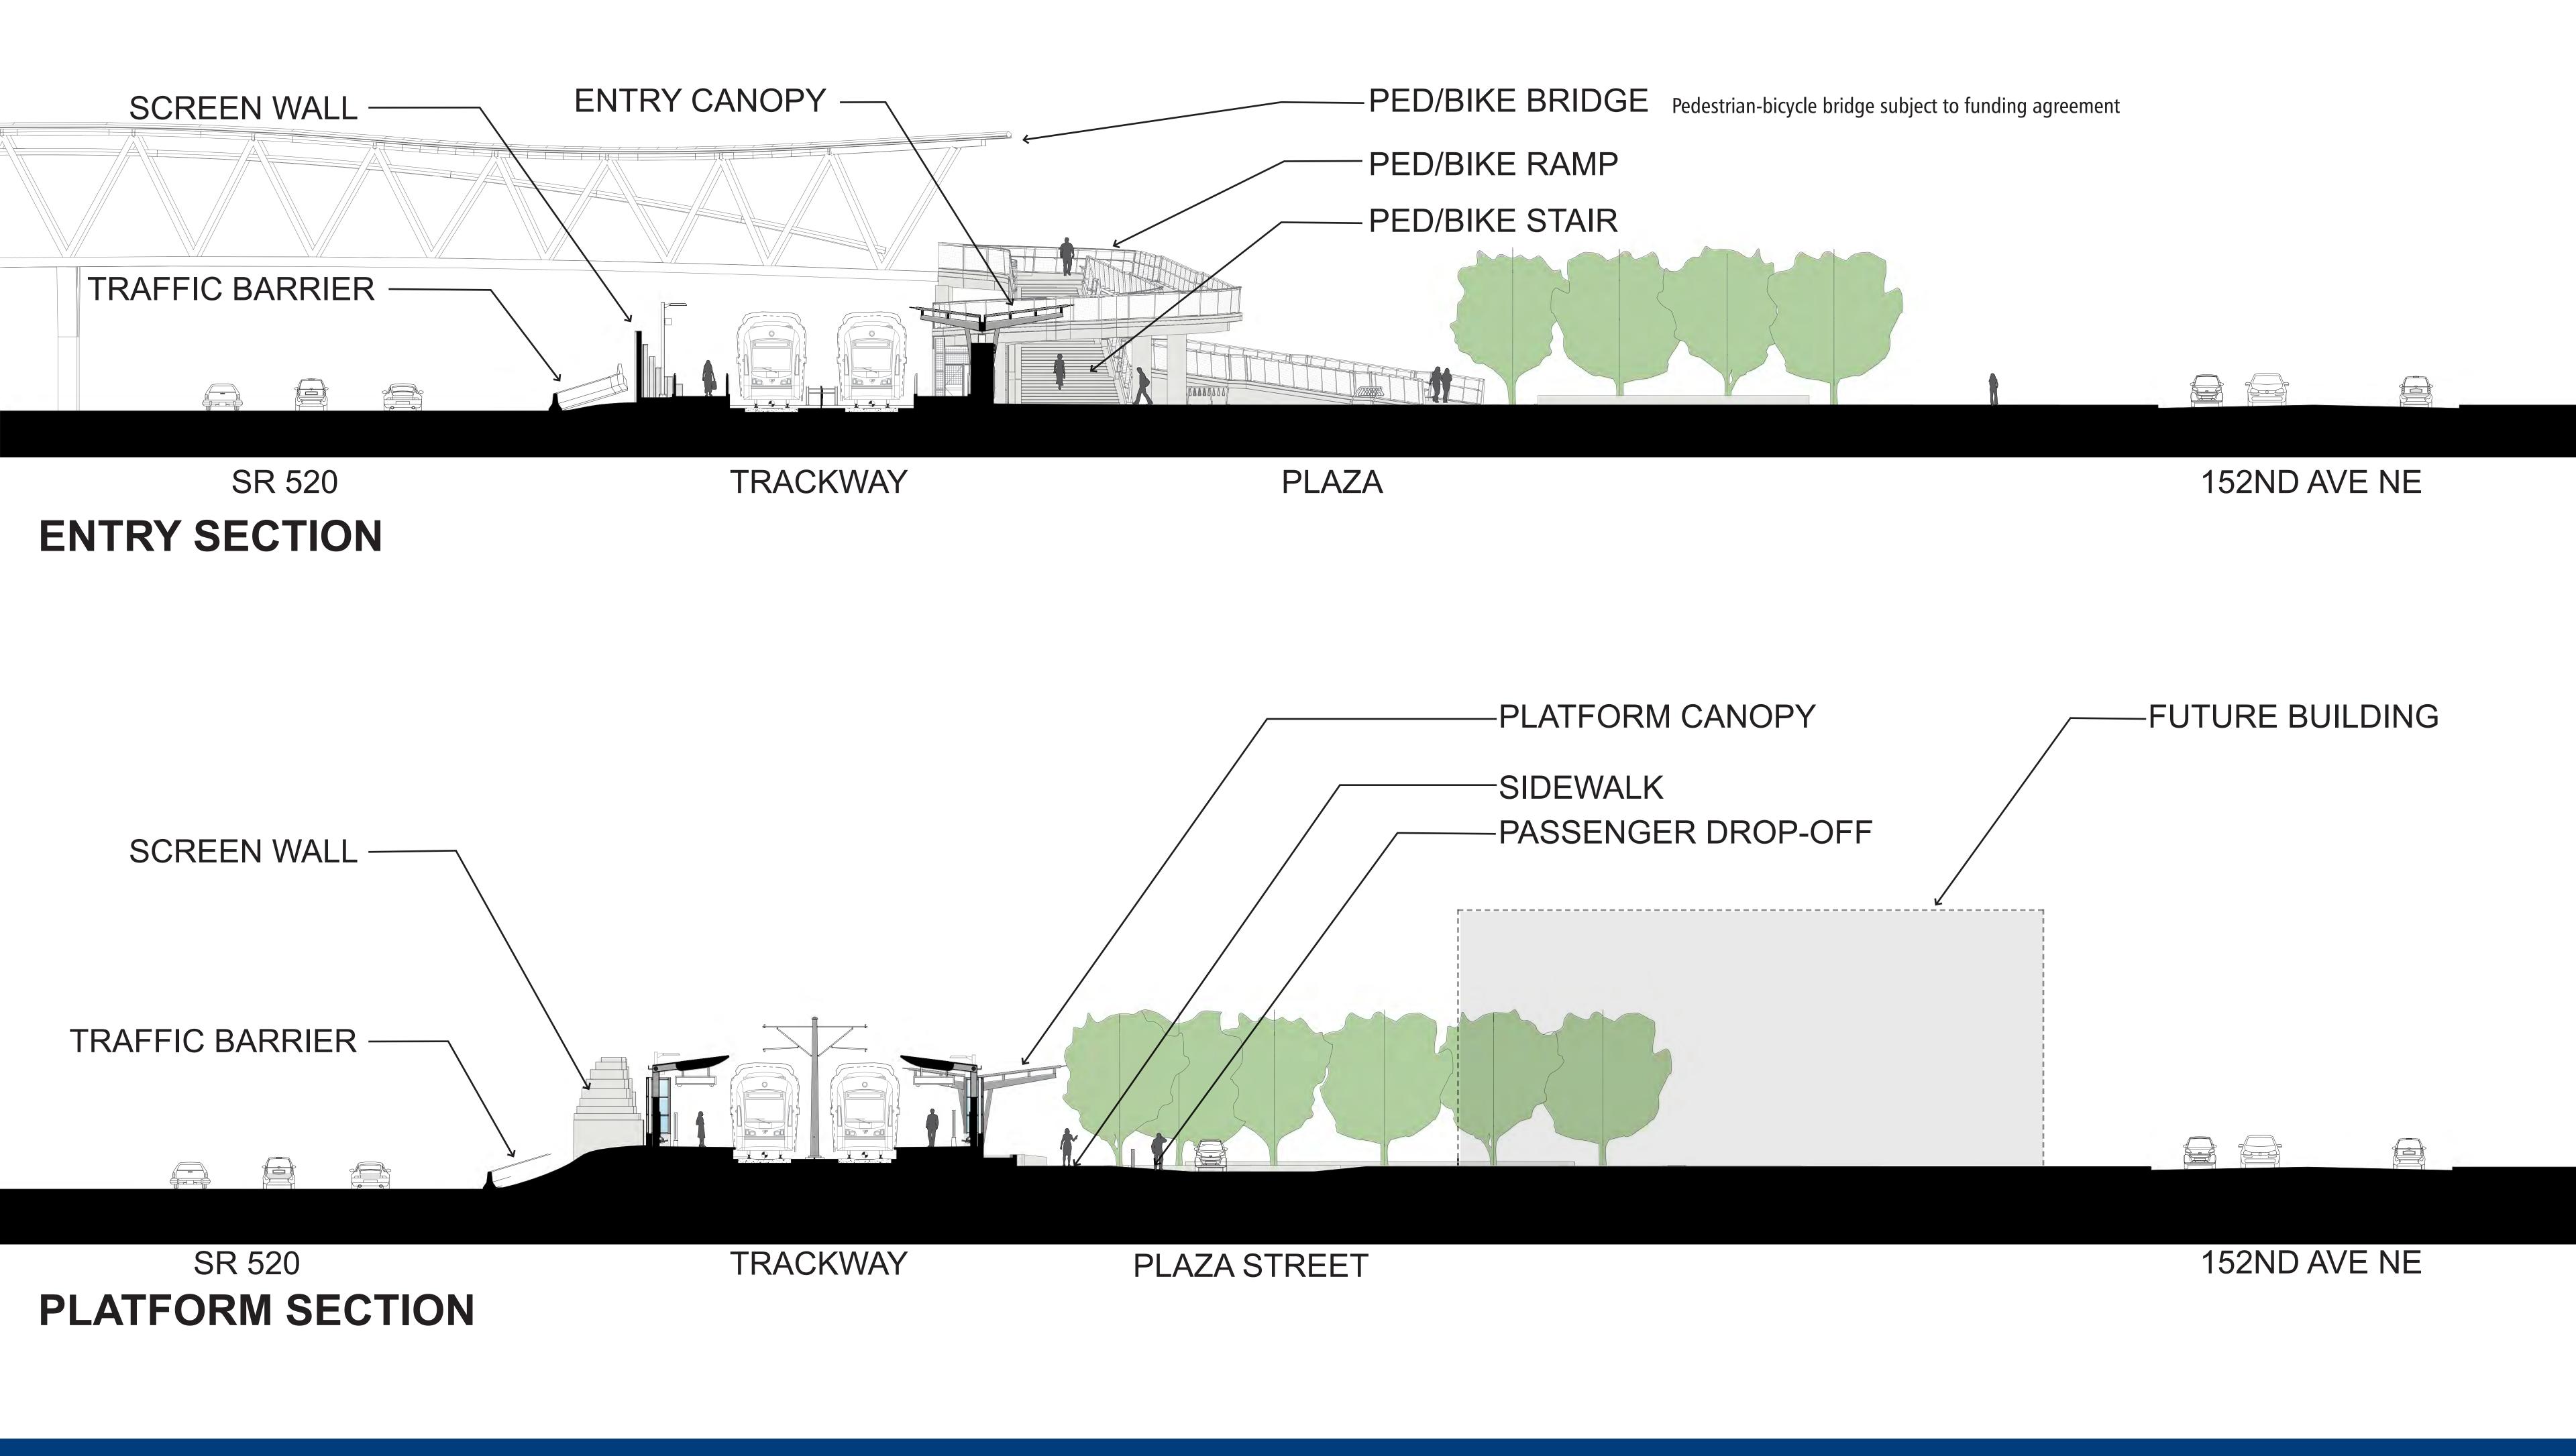

#### STATION SECTIONS

### STATION SECTIONS

#### LONGITUDINAL SECTION

ENLARGED SECTION OF NORTH ENTRANCE

**ENLARGED SECTION OF PLATFORM** 

EAST LINK EXTENSION

STATION AERIAL VIEW

EAST LINK EXTENSION

ENTRANCE PLAZA VIEW

EAST LINK EXTENSION