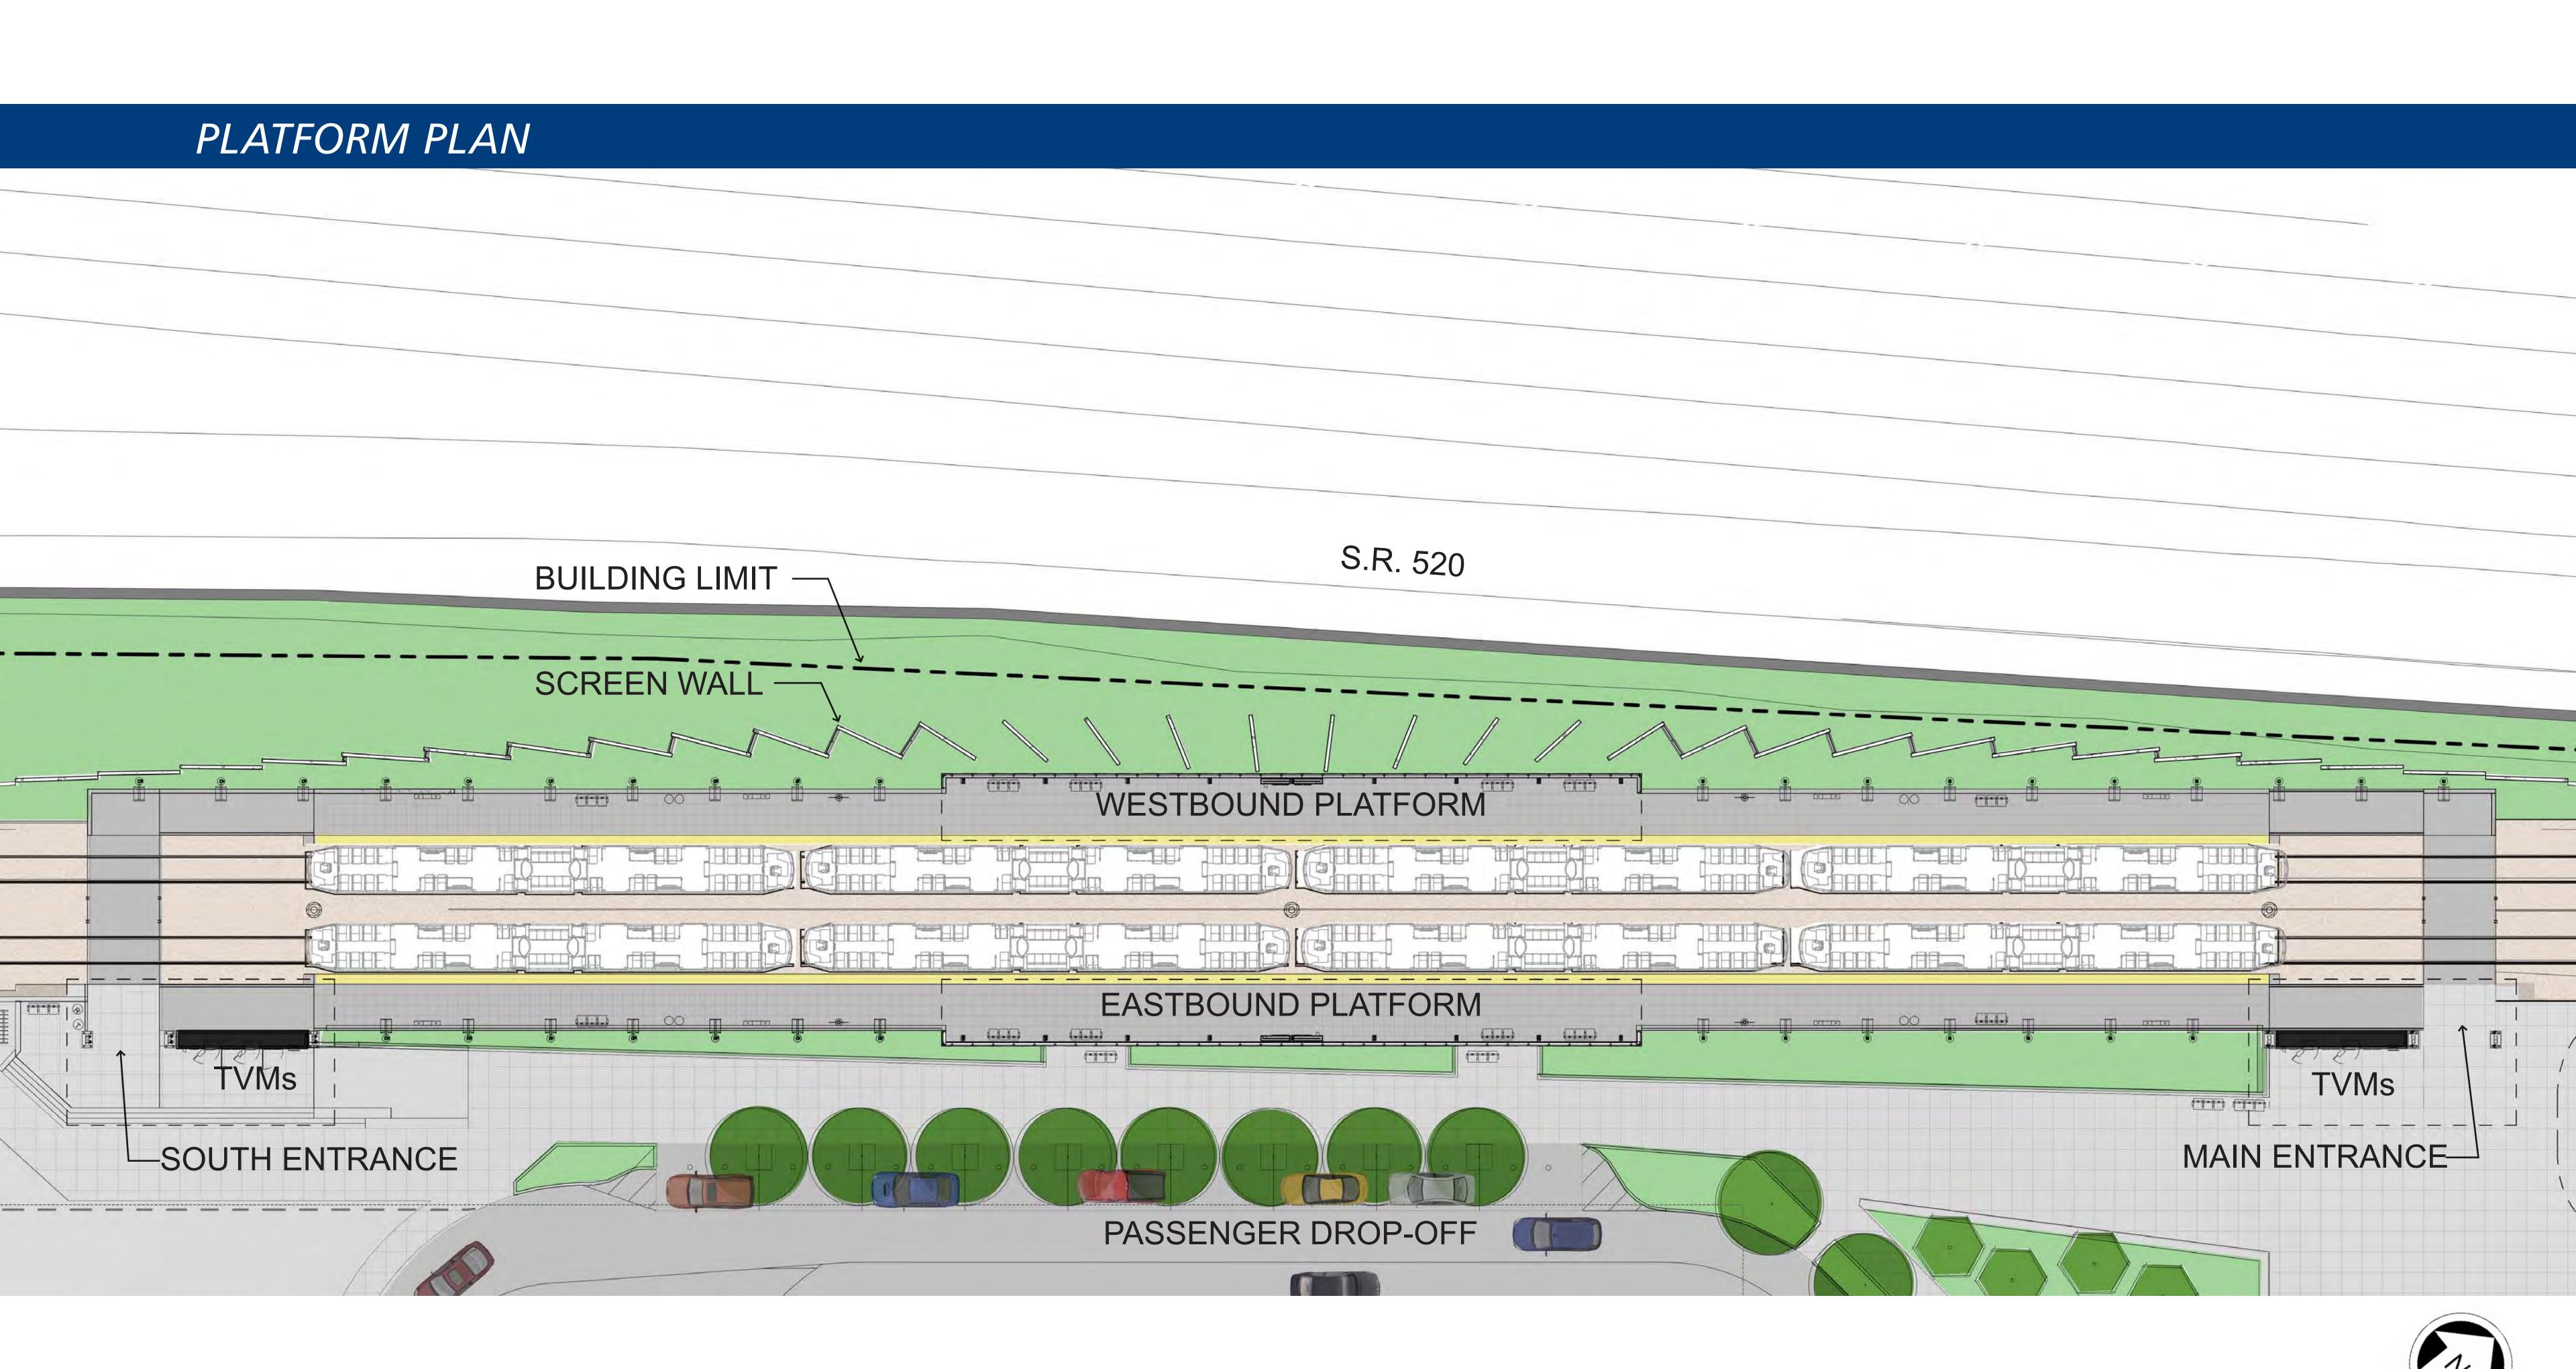

EAST LINK EXTENSION





## Today

NEIGHBORHOOD CONTEXT PLAN

### NEIGHBORHOOD CONTEXT PLAN WITH DEVELOPMENT



BUS ROUTE

BICYCLE ROUTE

PEDESTRIAN-BICYCLE BRIDGE

LIGHT RAIL TRACKS

STATION







EAST LINK EXTENSION







EAST LINK EXTENSION



#### STATION SECTIONS

### STATION SECTIONS



#### LONGITUDINAL SECTION



ENLARGED SECTION OF NORTH ENTRANCE

**ENLARGED SECTION OF PLATFORM** 



EAST LINK EXTENSION



STATION AERIAL VIEW



EAST LINK EXTENSION



ENTRANCE PLAZA VIEW



EAST LINK EXTENSION



SOUTH ENTRANCE CANOPY





EAST LINK EXTENSION



LEGEND

BUS ROUTE

BICYCLE ROUTE

PEDESTRIAN-BICYCLE BRIDGE

LIGHT RAIL TRACKS

STATION

Pedestrian-bicycle bridge subject to funding agreement



### NEIGHBORHOOD CONTEXT PLAN



EAST LINK EXTENSION



SITE GROUND PLAN



EAST LINK EXTENSION



SITE SECTIONS





EAST LINK EXTENSION



### GARAGE DETAIL PLANS



ENLARGED 1ST FLOOR PLAN



PARTIAL 3RD FLOOR PLAN



EAST LINK EXTENSION



AERIAL VIEW FROM NORTH





EAST LINK EXTENSION





EAST LINK EXTEN