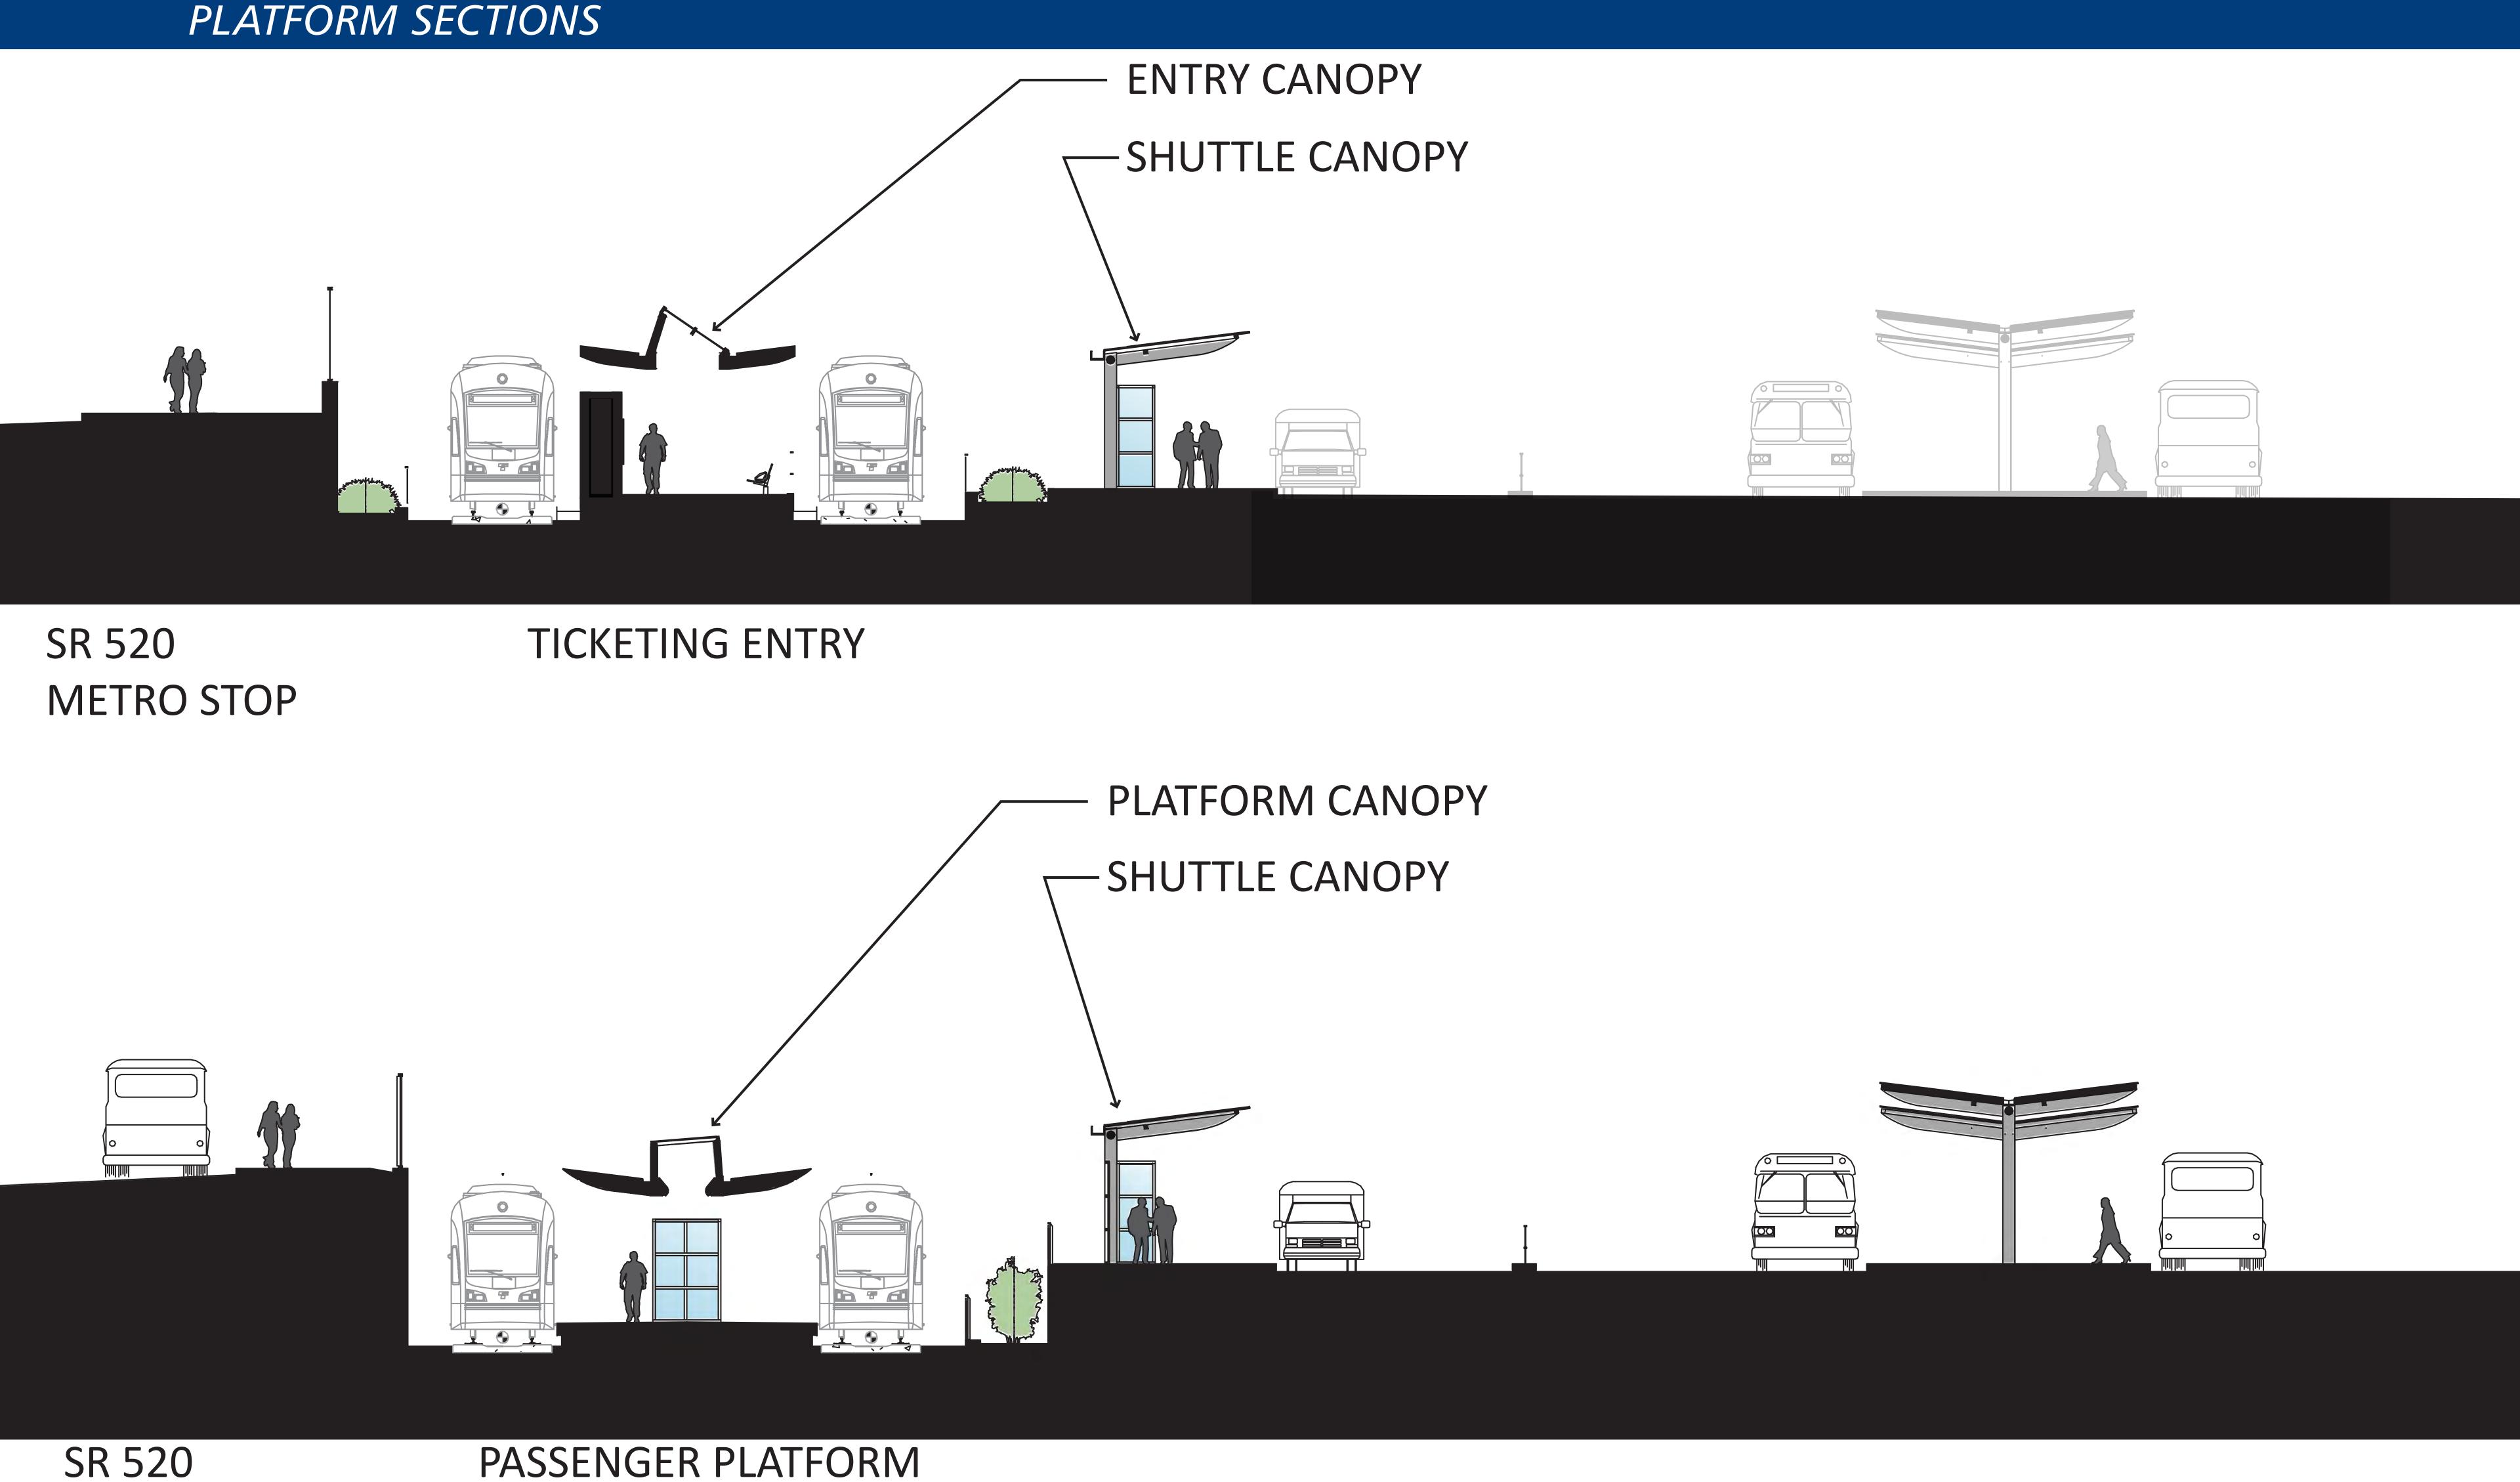

## Today

NEIGHBORHOOD CONTEXT PLAN

### NEIGHBORHOOD CONTEXT PLAN WITH DEVELOPMENT



BUS ROUTE

BICYCLE ROUTE

PEDESTRIAN-BICYCLE BRIDGE

LIGHT RAIL TRACKS

STATION







EAST LINK EXTENSION







EAST LINK EXTENSION



#### STATION SECTIONS

### STATION SECTIONS



#### LONGITUDINAL SECTION



ENLARGED SECTION OF NORTH ENTRANCE

**ENLARGED SECTION OF PLATFORM** 



EAST LINK EXTENSION



STATION AERIAL VIEW



EAST LINK EXTENSION



ENTRANCE PLAZA VIEW



EAST LINK EXTENSION



SOUTH ENTRANCE CANOPY





EAST LINK EXTENSION



LEGEND

BUS ROUTE

BICYCLE ROUTE

PEDESTRIAN-BICYCLE BRIDGE

LIGHT RAIL TRACKS

STATION

Pedestrian-bicycle bridge subject to funding agreement



### NEIGHBORHOOD CONTEXT PLAN



EAST LINK EXTENSION



SITE GROUND PLAN



EAST LINK EXTENSION



SITE SECTIONS





EAST LINK EXTENSION



### GARAGE DETAIL PLANS



ENLARGED 1ST FLOOR PLAN



PARTIAL 3RD FLOOR PLAN



EAST LINK EXTENSION



AERIAL VIEW FROM NORTH





EAST LINK EXTENSION





EAST LINK EXTENSION







# OVERLAKE VILLAGE PEDESTRIAN/BICYCLE BRIDGE

EAST LINK EXTENSION







# OVERLAKE TRANSIT CENTER PEDESTRIAN/BICYCLE BRIDGE

EAST LINK EXTENSION



CONCEPTUAL BRIDGE DESIGNS COURTESY OF MICROSOFT. SUBJECT TO FUNDING AGREEMENT





Nov 2013