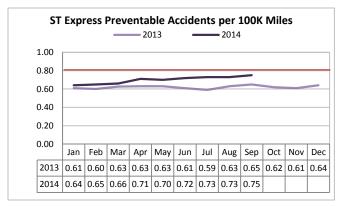

Target: 0.80 September 2014: 0.75 YTD 2014: 0.75 On average, ST Express has experienced 0.75 preventable accidents per 100K miles over the previous rolling 12-months,

and performed better than the target.