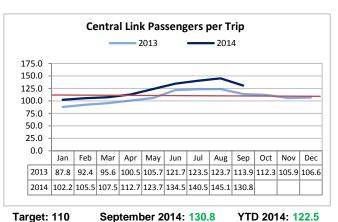

Passengers per trip declined slightly compared to the prior month, but surpassed the annual target and 2013 results.

Target: 98.5% September 2014: 99.9% YTD 2014: 99.5% Performance rebounded following last month's testing in the DSTT for University Link. September and YTD 2014 were at 99.9% and 99.5%, respectively.