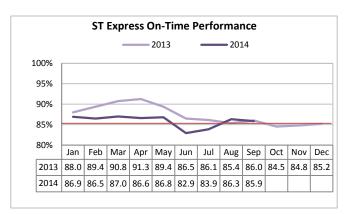

# ST Express

Target: 85% September 2014: 85.9% YTD 2014: 85.9% ST Express met the target for OTP in September and for the year to date.

Target: <15 September 2014: 12.1 Complaints per 100K boardings was up slightly compared to September 2013. However, YTD complaints per 100K boardings is 8% lower than the previous year.