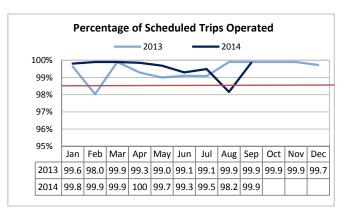

Target: 99.8% September 2014: 99.9% YTD 2014: 99.9% ST Express operates nearly all scheduled trips, thanks to the efforts and expertise of its operating partners, which include King County Metro, Community Transit, and Pierce Transit.

**Target: 410** September 2014: 490.5 YTD 2014: 456 Sounder has consistently exceeded the target for passengers per trip throughout 2014.

Target: 99.5% September 2014: 99.8% YTD 2014: 97.0% Sounder operated 99.8% of its scheduled trips in September and met the annual target. Unfortunately, Sounder will not meet the YTD target this year due to mudslide disruptions in the first half of 2014.

Target: 98.5% September 2014: 99.9% YTD 2014: 99.9%

Tacoma Link operated 99.9% of all scheduled trips in September and consistently performs above target.