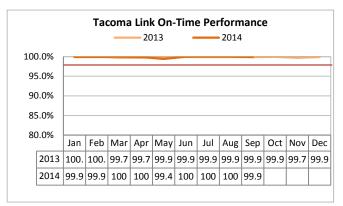

### Tacoma Link

Target: 98.5% September 2014: 99.9% YTD 2014: 99.9%

Tacoma Link consistently performs above the on-time performance target of 98.5%.

Per Board action in Q2 2014, Tacoma Link fares will not be implemented during 2014.