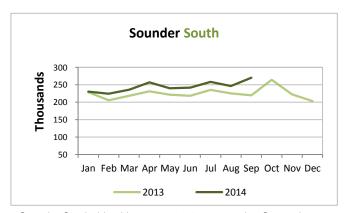

**Central Link** ridership continued a strong, steady upward trend with an increase of 15.9% for September. Numerous sports events during the month swelled the passenger totals.

**Sounder** commuter rail ridership increased with the operation of special trains to the Washington State Fair in Puyallup, September 13 and 20. Commuter ridership also set a new record with over 13,000 average weekday boardings. Most of the growth in commuter ridership occurred on the South Line.

Link topped September 2013 ridership with almost 16% more boardings, and YTD 2014 ridership is 15.6% higher than the same period of 2013.

Sounder South ridership was up 23% compared to September 2013, and 10% compared to YTD 2013.