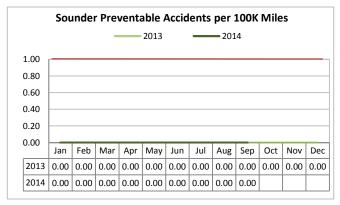

**Target:** <15 September 2014: 4.2 YTD 2014: 7.3 Sounder complaints per 100K boardings were at the lowest point of 2014 in September, mostly due to better overall performance.

Target: 1.00 September 2014: 0.00 YTD 2014: 0.00

Sounder has not experienced a preventable accident since service was launched.

**Target: 23.0% September 2014: 33.4% YTD 2014: 26.7%** Sounder farebox recovery was 33.4% in September and 26.7% for the year to date. On average, Sounder has performed better than the annual target over the previous rolling 12-months.