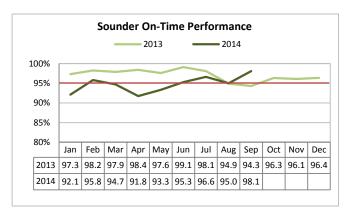

### Sounder Commuter Rail

**Target:** 95.0% September 2014: 98.1% YTD 2014: 94.7% Sounder performed better than target, with 98.1% OTP in September. YTD OTP is lagging very slightly, but we expect to see continued improvement in Q4 and meet the YTD target.