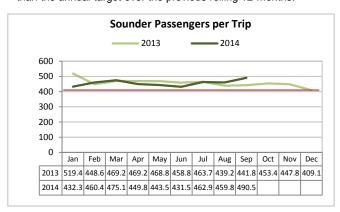

**Target: 410** September 2014: 490.5 YTD 2014: 456 Sounder has consistently exceeded the target for passengers per trip throughout 2014.

Target: 99.5% September 2014: 99.8% YTD 2014: 97.0% Sounder operated 99.8% of its scheduled trips in September and met the annual target. Unfortunately, Sounder will not meet the YTD target this year due to mudslide disruptions in the first half of 2014.

Tacoma Link met the target for passengers per trip in September, but fell shy of the YTD 2014 target.

Target: 1.66 September 2014: 0.00 YTD 2014: 0.00

Tacoma Link has not experienced any preventable accidents since March 2013.