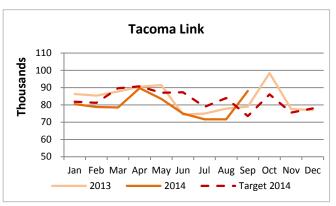

Tacoma Link ridership was up 11.5% compared to September 2013, due largely to events in Downtown Tacoma.

Sounder North ridership increased 34% compared to September 2013, due in part to event train ridership, and was up 19% for YTD 2014.