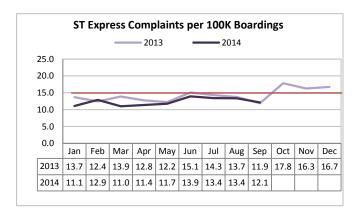

# ST Express

Target: 85% September 2014: 85.9% YTD 2014: 85.9% ST Express met the target for OTP in September and for the year to date.

Target: <15 September 2014: 12.1 Complaints per 100K boardings was up slightly compared to September 2013. However, YTD complaints per 100K boardings is 8% lower than the previous year.