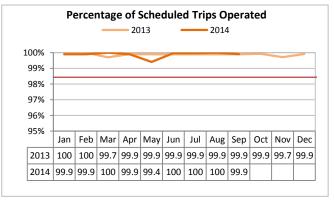

Target: 98.5% September 2014: 99.9% YTD 2014: 99.9%

Tacoma Link operated 99.9% of all scheduled trips in September and consistently performs above target.