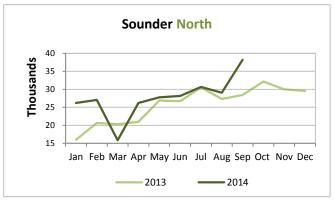

Tacoma Link ridership was up 11.5% compared to September 2013, due largely to events in Downtown Tacoma.

Sounder North ridership increased 34% compared to September 2013, due in part to event train ridership, and was up 19% for YTD 2014.