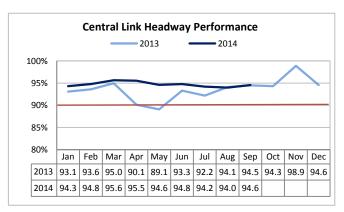

### **Central Link**

Target: 90% September 2014: 94.6% YTD 2014: 94.7% Headway performance was virtually unchanged compared to September 2013, with a 2.1% YTD improvement compared to

Target: <15 August 2014: 1.0 YTD 2014: 1.1
Central Link performs better than the target on a regular basis and receives very few complaints per 100K boardings.