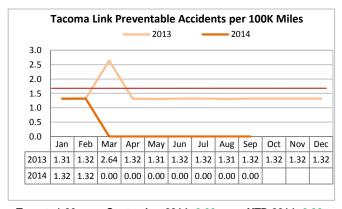

Tacoma Link met the target for passengers per trip in September, but fell shy of the YTD 2014 target.

Target: 1.66 September 2014: 0.00 YTD 2014: 0.00

Tacoma Link has not experienced any preventable accidents since March 2013.