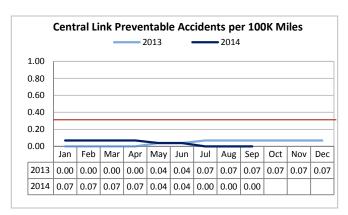

Target: 0.30 September 2014: 0.00 YTD 2014: 0.00 Link has not experienced any preventable accidents since July 2013.

Target: 25.8% September 2014: 34.1% YTD 2014: 28.5% Link achieved farebox recovery of 34.1% in September, and 28.5% for YTD.