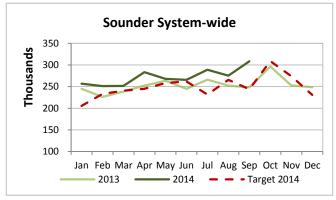

## Monthly Ridership Trends by Mode

ST Express ridership increased by 10.5% compared to September 2013, and was up 6.4% compared to YTD 2013

Sounder system-wide ridership was up 9.1% compared to August 2013, with overall growth of 7.6% for YTD 2014.

Link topped September 2013 ridership with almost 16% more boardings, and YTD 2014 ridership is 15.6% higher than the same period of 2013.

Sounder South ridership was up 23% compared to September 2013, and 10% compared to YTD 2013.