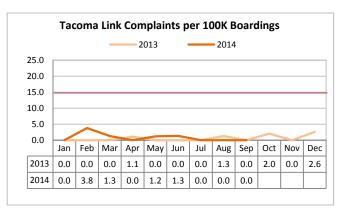

Target: <15 August 2014: 0.0 YTD 2014: 0.8

Tacoma Link performs well within the target for complaints per 100,000 boardings. September was the third straight month with no complaints received.

Target: 20.2 September 2014: 21.7 YTD 2014: 19.4