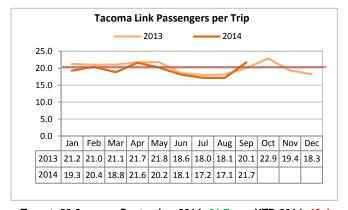

Target: <15 August 2014: 0.0 YTD 2014: 0.8

Tacoma Link performs well within the target for complaints per 100,000 boardings. September was the third straight month with no complaints received.

Target: 20.2 September 2014: 21.7 YTD 2014: 19.4

Tacoma Link met the target for passengers per trip in September, but fell shy of the YTD 2014 target.

Target: 1.66 September 2014: 0.00 YTD 2014: 0.00

Tacoma Link has not experienced any preventable accidents since March 2013.