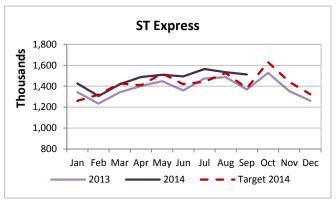

## Monthly Ridership Trends by Mode

ST Express ridership increased by 10.5% compared to September 2013, and was up 6.4% compared to YTD 2013

Sounder system-wide ridership was up 9.1% compared to August 2013, with overall growth of 7.6% for YTD 2014.