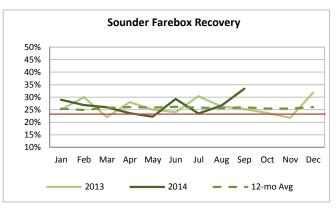

Sounder has not experienced a preventable accident since service was launched.

**Target: 23.0% September 2014: 33.4% YTD 2014: 26.7%** Sounder farebox recovery was 33.4% in September and 26.7% for the year to date. On average, Sounder has performed better than the annual target over the previous rolling 12-months.