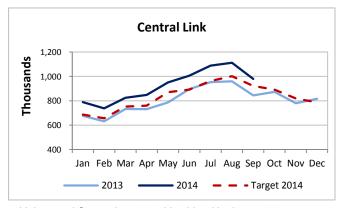

**Central Link** ridership continued a strong, steady upward trend with an increase of 15.9% for September. Numerous sports events during the month swelled the passenger totals.

**Sounder** commuter rail ridership increased with the operation of special trains to the Washington State Fair in Puyallup, September 13 and 20. Commuter ridership also set a new record with over 13,000 average weekday boardings. Most of the growth in commuter ridership occurred on the South Line.

Link topped September 2013 ridership with almost 16% more boardings, and YTD 2014 ridership is 15.6% higher than the same period of 2013.

Sounder South ridership was up 23% compared to September 2013, and 10% compared to YTD 2013.