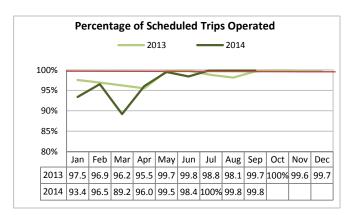

**Target: 410** September 2014: 490.5 YTD 2014: 456 Sounder has consistently exceeded the target for passengers per trip throughout 2014.

Target: 99.5% September 2014: 99.8% YTD 2014: 97.0% Sounder operated 99.8% of its scheduled trips in September and met the annual target. Unfortunately, Sounder will not meet the YTD target this year due to mudslide disruptions in the first half of 2014.

Target: 98.5% September 2014: 99.9% YTD 2014: 99.9%

Tacoma Link operated 99.9% of all scheduled trips in September and consistently performs above target.