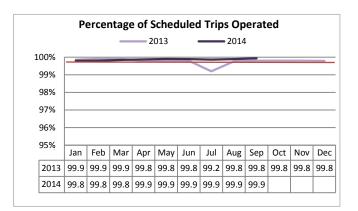

Target: 99.8% September 2014: 99.9% YTD 2014: 99.9% ST Express operates nearly all scheduled trips, thanks to the efforts and expertise of its operating partners, which include King County Metro, Community Transit, and Pierce Transit.