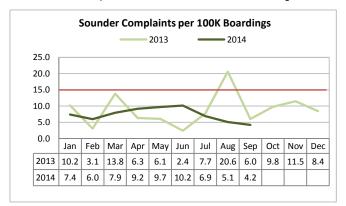

**Target:** <15 September 2014: 4.2 YTD 2014: 7.3 Sounder complaints per 100K boardings were at the lowest point of 2014 in September, mostly due to better overall performance.

Target: 1.00 September 2014: 0.00 YTD 2014: 0.00