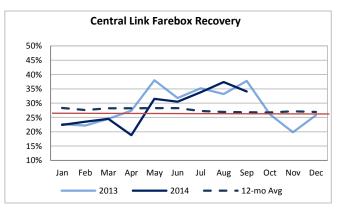

Target: 0.30 September 2014: 0.00 YTD 2014: 0.00 Link has not experienced any preventable accidents since July 2013.

Target: 25.8% September 2014: 34.1% YTD 2014: 28.5% Link achieved farebox recovery of 34.1% in September, and 28.5% for YTD.