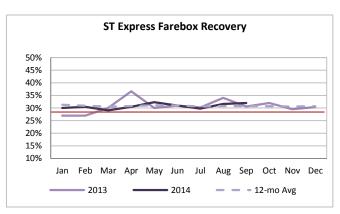

Target: 27.4% September 2014: 32.0% YTD 2014: 30.7% ST Express achieved 32% farebox recovery in September, and 30.7% for YTD 2014. ST Express consistently performs above the target.

Target: 37.6 September 2014: 40.7 YTD 2014: 39.0 ST Express continues to experience heavy passenger loads and exceed 2013 performance.