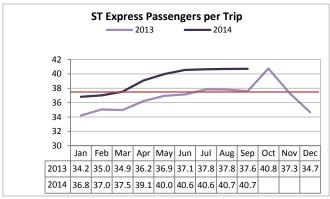

Target: 27.4% September 2014: 32.0% YTD 2014: 30.7% ST Express achieved 32% farebox recovery in September, and 30.7% for YTD 2014. ST Express consistently performs above the target.

Target: 37.6 September 2014: 40.7 YTD 2014: 39.0 ST Express continues to experience heavy passenger loads and exceed 2013 performance.