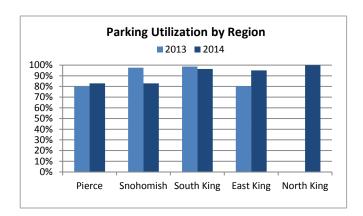

### General Transit

| System-wide Permanent & Leased Parking September 2014 |        |        |      |  |  |  |  |  |  |  |  |  |
|-------------------------------------------------------|--------|--------|------|--|--|--|--|--|--|--|--|--|
| Region Available Utilized % Utilized                  |        |        |      |  |  |  |  |  |  |  |  |  |
| Pierce                                                | 4,867  | 4,034  | 83%  |  |  |  |  |  |  |  |  |  |
| Snohomish                                             | 3,613  | 2,998  | 83%  |  |  |  |  |  |  |  |  |  |
| South King                                            | 3,927  | 3,787  | 96%  |  |  |  |  |  |  |  |  |  |
| East King                                             | 1,488  | 1,414  | 95%  |  |  |  |  |  |  |  |  |  |
| North King                                            | 156    | 156    | 100% |  |  |  |  |  |  |  |  |  |
| System Total                                          | 14,051 | 12,389 | 88%  |  |  |  |  |  |  |  |  |  |

Parking is available at 31 locations in Pierce County, Snohomish County, as well as South, East, and North King County.

An interim lot was added at NorthGate Mall in September to accommodate commuters displaced due to ongoing construction, bringing total stalls to 14,051.

Utilization continues to be at or near capacity at many of our parking facilities. September utilization was at 88%, compared to 87% for the same period of 2013.

**Fare Evasion** increased slightly on Central Link in September, along with a slight increase in fare inspections. Link fare evasion has been trending upward over the past several months. YTD 2014 fare evasion was on target at 3%, compared to 2.8% in the same period of 2013.