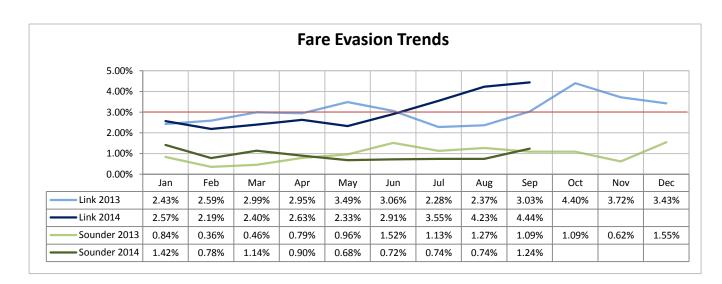

Utilization continues to be at or near capacity at many of our parking facilities. September utilization was at 88%, compared to 87% for the same period of 2013.

**Fare Evasion** increased slightly on Central Link in September, along with a slight increase in fare inspections. Link fare evasion has been trending upward over the past several months. YTD 2014 fare evasion was on target at 3%, compared to 2.8% in the same period of 2013.

Sounder fare evasion also increased slightly in September. YTD 2014 fare evasion was 0.94%, compared to 0.93% for the same period of 2013. Sounder remains below the targeted fare evasion rate of less than 3% for the current period and year to date.

We are seeing increased fare evasion due in part to ongoing staffing challenges, and we are continuing to work with our contract provider to achieve optimal results.