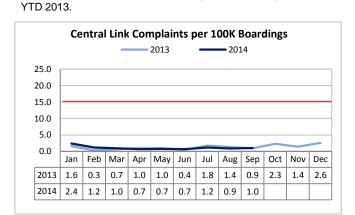

### **Central Link**

Target: 90% September 2014: 94.6% YTD 2014: 94.7% Headway performance was virtually unchanged compared to September 2013, with a 2.1% YTD improvement compared to

Target: <15 August 2014: 1.0 YTD 2014: 1.1
Central Link performs better than the target on a regular basis and receives very few complaints per 100K boardings.