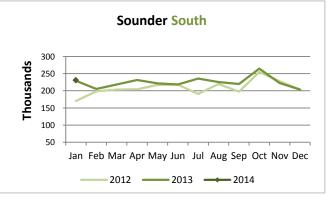

**Sounder** was up 4.7% overall, with South Line boardings largely unchanged and a 63% increase on the North Line. North Line ridership was boosted by Sunday service to Seahawks games during the month. Both Sounder lines were affected by service disruptions on January 13 when a freight derailment blocked the South Line and a slide halted service on the North Line.

Central Link ridership continues to show healthy growth, surpassing the January 2014 target by 15% and increasing 16.6% compared to January 2013.

Sounder South service was disrupted by a freight train derailment in January, but increased slightly compared to January 2013.