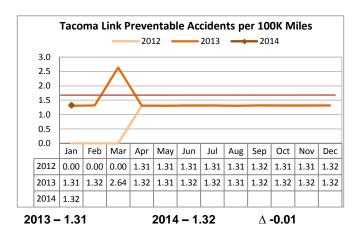

#### Tacoma Link

Tacoma Link OTP is consistently above the target of 98.5%.

Tacoma Link did not receive any complaints in January of 2013 and 2014.

Tacoma Link experienced one preventable accident in 2013. The rate will reset to 0 in March 2014, if there are no preventable accidents prior to that time.