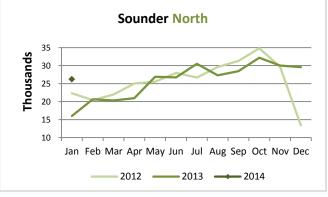

Tacoma Link ridership was down 6.7% compared to January 2013, and came in 2% below the January 2014 target.

Sounder North enjoyed a 63% increase in riders compared to January 2013, due to fewer mudslide disruptions and strong Sunday event ridership.