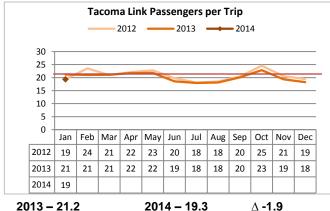

Tacoma Link is currently fare free. However, the Board has authorized the implementation of a fare with the September 2014 service change.

Tacoma Link's reduced January ridership reduced passengers per trip by nearly 2 compared to January 2013.