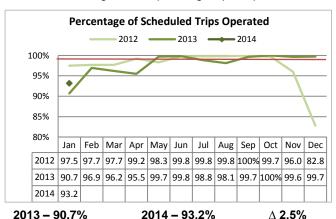

Sounder operated 2.5% more scheduled trips in January compared to January 2013, thanks to fewer slide disruptions in 2014.