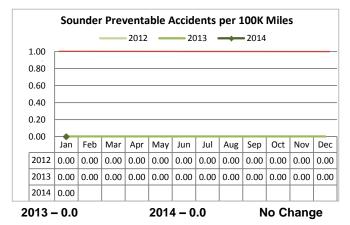

Sounder has not had any preventable accidents during the past 25 months.

Sounder farebox recovery came in above the 2014 target for January, and was 4% higher than January 2013.

Sounder carried fewer passengers per trip compared to January 2013, due to an added round trip in Q4 2013, but met the 2014 target of 409 passengers per trip.