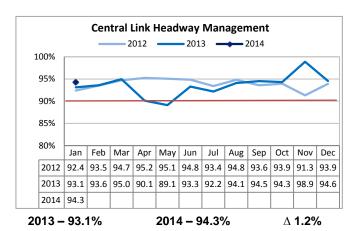

#### **Central Link**

Headway performance improved by 1.2% compared to January 2013.

Central Link complaints per 100,000 riders increased slightly compared to January 2013, while simultaneously improving by 8% compared to December.