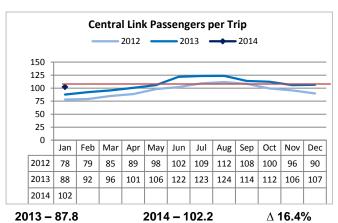

Central Link passengers per trip increased by 16.4% compared to January 2013, nearly matching its 16.6% ridership increase.

Link operated 0.2% more of its scheduled trips compared to January 2013, an increase of 9 scheduled trips.