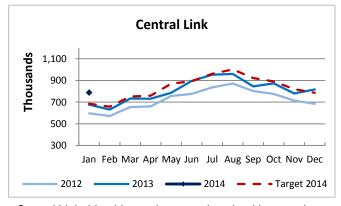

Central Link ridership continues to show healthy growth, surpassing the January 2014 target by 15% and increasing 16.6% compared to January 2013.

Sounder South service was disrupted by a freight train derailment in January, but increased slightly compared to January 2013.

#### **Central Link**

Headway performance improved by 1.2% compared to January 2013.

Central Link complaints per 100,000 riders increased slightly compared to January 2013, while simultaneously improving by 8% compared to December.

Link has not experience any preventable accidents since July 2013, holding steady at 0.07 preventable accidents per 100K miles.

Farebox recovery decreased 1% compared to January 2013, due largely to Link's seasonal ridership trend.

Central Link passengers per trip increased by 16.4% compared to January 2013, nearly matching its 16.6% ridership increase.

Link operated 0.2% more of its scheduled trips compared to January 2013, an increase of 9 scheduled trips.