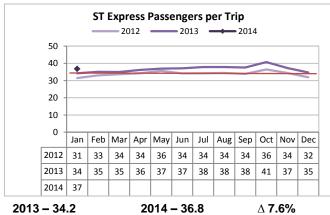

Farebox recovery improved by 3% compared to January 2013.

ST Express carried an average of 2.6 more passengers per trip compared to January 2013.

ST Express met the target of 99.8% of scheduled trips operated in January 2014.