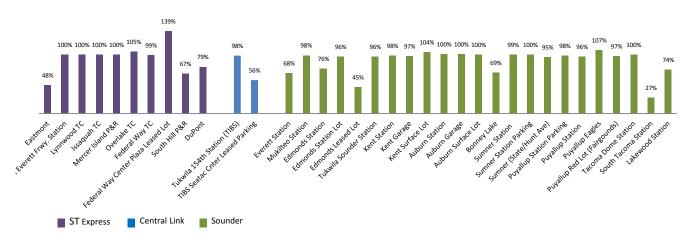

#### **Sound Transit Parking Utilization January 2014**

ST parking facilities continue to be at or near capacity. Several leased lots were in 2013 to provide more customer parking.

The 2014 parking permit pilot project is underway at Sumner, Issaquah, Mukilteo, and TIBS. At the close of January, we had received a total of 719 applications, and had issued a total of 334 permits (22 for high-occupancy spaces and 312 for single-occupancy spaces).