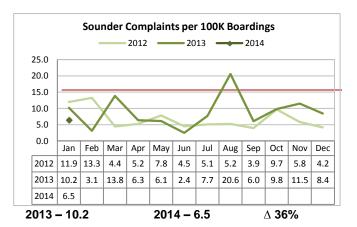

#### Sounder Commuter Rail

OTP declined in January 2014, largely due to freight interference and track repairs along the South Line.

Sounder met the target of less than 15 complaints per 100K boardings, receiving 36% fewer complaints compared to January 2013.