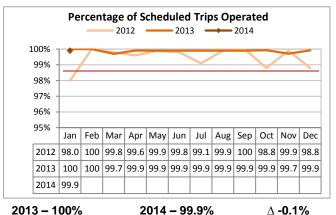

Tacoma Link operated 0.1% fewer scheduled trips in January compared to the same period of 2013, but was still well above the target.