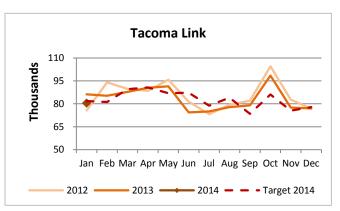

Tacoma Link ridership was down 6.7% compared to January 2013, and came in 2% below the January 2014 target.

Sounder North enjoyed a 63% increase in riders compared to January 2013, due to fewer mudslide disruptions and strong Sunday event ridership.