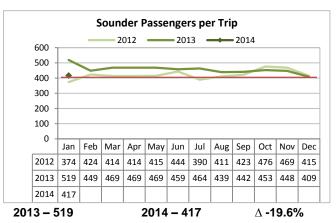

Sounder has not had any preventable accidents during the past 25 months.

Sounder farebox recovery came in above the 2014 target for January, and was 4% higher than January 2013.

Sounder carried fewer passengers per trip compared to January 2013, due to an added round trip in Q4 2013, but met the 2014 target of 409 passengers per trip.