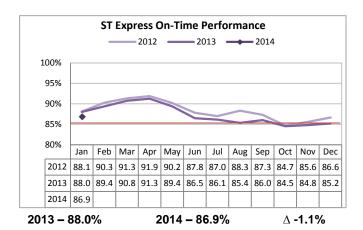

#### ST Express

OTP decreased slightly from 2013 to 2014, but met the January target of 85%.

Complaints per 100K boardings decreased for the third year, with a 19% improvement compared to January 2013.

Preventable accidents per 100K miles remains consistent for ST Express service.

Farebox recovery improved by 3% compared to January 2013.

ST Express carried an average of 2.6 more passengers per trip compared to January 2013.

ST Express met the target of 99.8% of scheduled trips operated in January 2014.