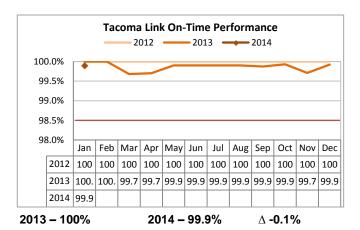

#### Tacoma Link

Tacoma Link OTP is consistently above the target of 98.5%.

Tacoma Link did not receive any complaints in January of 2013 and 2014.

Tacoma Link experienced one preventable accident in 2013. The rate will reset to 0 in March 2014, if there are no preventable accidents prior to that time.