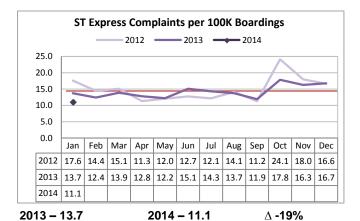

#### ST Express

OTP decreased slightly from 2013 to 2014, but met the January target of 85%.

Complaints per 100K boardings decreased for the third year, with a 19% improvement compared to January 2013.

Preventable accidents per 100K miles remains consistent for ST Express service.