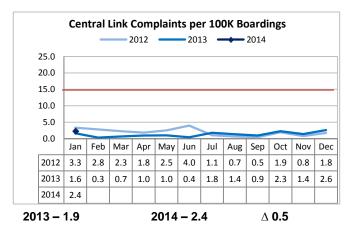

#### **Central Link**

Headway performance improved by 1.2% compared to January 2013.

Central Link complaints per 100,000 riders increased slightly compared to January 2013, while simultaneously improving by 8% compared to December.