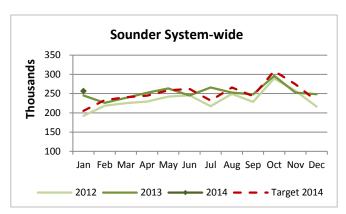

#### Monthly Ridership Trends by Mode

ST Express surpassed the monthly ridership target by 13%, and grew 6.2% compared to January 2013.

Sounder system-wide ridership increased by 4.7% compared to January 2013, and beating the January 2014 target by 25%.

Tacoma Link ridership was down 6.7% compared to January 2013, and came in 2% below the January 2014 target.

Sounder North enjoyed a 63% increase in riders compared to January 2013, due to fewer mudslide disruptions and strong Sunday event ridership.