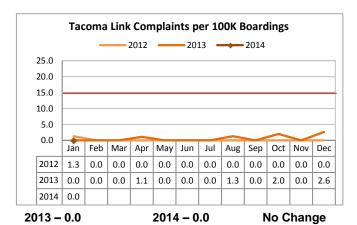

#### Tacoma Link

Tacoma Link OTP is consistently above the target of 98.5%.

Tacoma Link did not receive any complaints in January of 2013 and 2014.

Tacoma Link experienced one preventable accident in 2013. The rate will reset to 0 in March 2014, if there are no preventable accidents prior to that time.