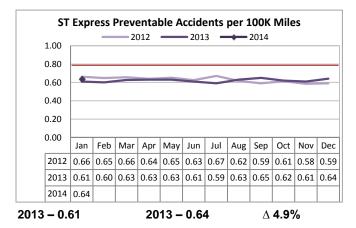

#### ST Express

OTP decreased slightly from 2013 to 2014, but met the January target of 85%.

Complaints per 100K boardings decreased for the third year, with a 19% improvement compared to January 2013.

Preventable accidents per 100K miles remains consistent for ST Express service.