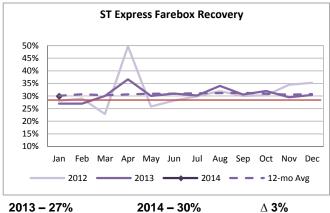

Farebox recovery improved by 3% compared to January 2013.

ST Express carried an average of 2.6 more passengers per trip compared to January 2013.

ST Express met the target of 99.8% of scheduled trips operated in January 2014.