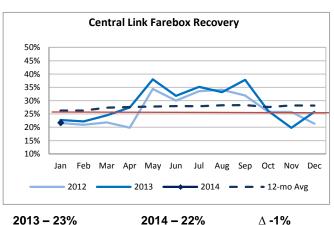

Link has not experience any preventable accidents since July 2013, holding steady at 0.07 preventable accidents per 100K miles.

Farebox recovery decreased 1% compared to January 2013, due largely to Link's seasonal ridership trend.