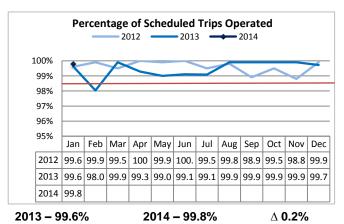

Farebox recovery improved by 3% compared to January 2013.

ST Express carried an average of 2.6 more passengers per trip compared to January 2013.

ST Express met the target of 99.8% of scheduled trips operated in January 2014.

Sounder operated 2.5% more scheduled trips in January compared to January 2013, thanks to fewer slide disruptions in 2014.

Tacoma Link operated 0.1% fewer scheduled trips in January compared to the same period of 2013, but was still well above the target.

Central Link passengers per trip increased by 16.4% compared to January 2013, nearly matching its 16.6% ridership increase.

Link operated 0.2% more of its scheduled trips compared to January 2013, an increase of 9 scheduled trips.