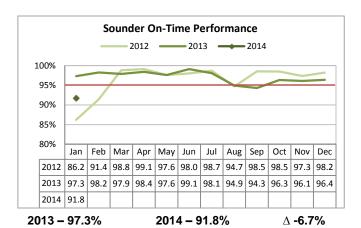

#### Sounder Commuter Rail

OTP declined in January 2014, largely due to freight interference and track repairs along the South Line.

Sounder met the target of less than 15 complaints per 100K boardings, receiving 36% fewer complaints compared to January 2013.