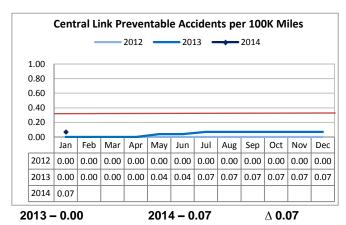

Link has not experience any preventable accidents since July 2013, holding steady at 0.07 preventable accidents per 100K miles.

Farebox recovery decreased 1% compared to January 2013, due largely to Link's seasonal ridership trend.