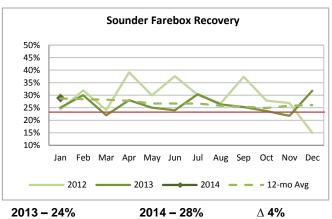

Sounder has not had any preventable accidents during the past 25 months.

Sounder farebox recovery came in above the 2014 target for January, and was 4% higher than January 2013.

Sounder carried fewer passengers per trip compared to January 2013, due to an added round trip in Q4 2013, but met the 2014 target of 409 passengers per trip.