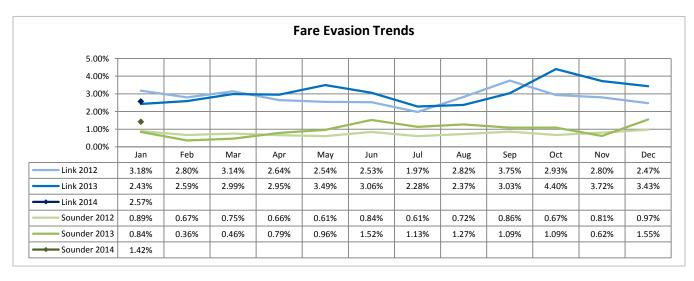

Fare evasion increased very slightly in January 2014, compared to the same period of 2013; while at the same time, decreasing slightly compared to December 2013.

Due to shortages in fare enforcement staffing, the percent of ridership inspected has fallen short of the 10% target. ST and the private fare enforcement contractor continue to evaluate staffing to address the shortfall. Inspections were stepped up in both December and January, which could have attributed to the slight improvement from December 2013 to January 2014.