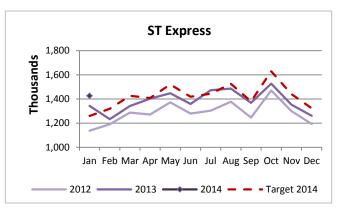

#### Monthly Ridership Trends by Mode

ST Express surpassed the monthly ridership target by 13%, and grew 6.2% compared to January 2013.

Sounder system-wide ridership increased by 4.7% compared to January 2013, and beating the January 2014 target by 25%.