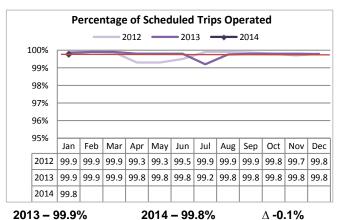

Farebox recovery improved by 3% compared to January 2013.

ST Express carried an average of 2.6 more passengers per trip compared to January 2013.

ST Express met the target of 99.8% of scheduled trips operated in January 2014.