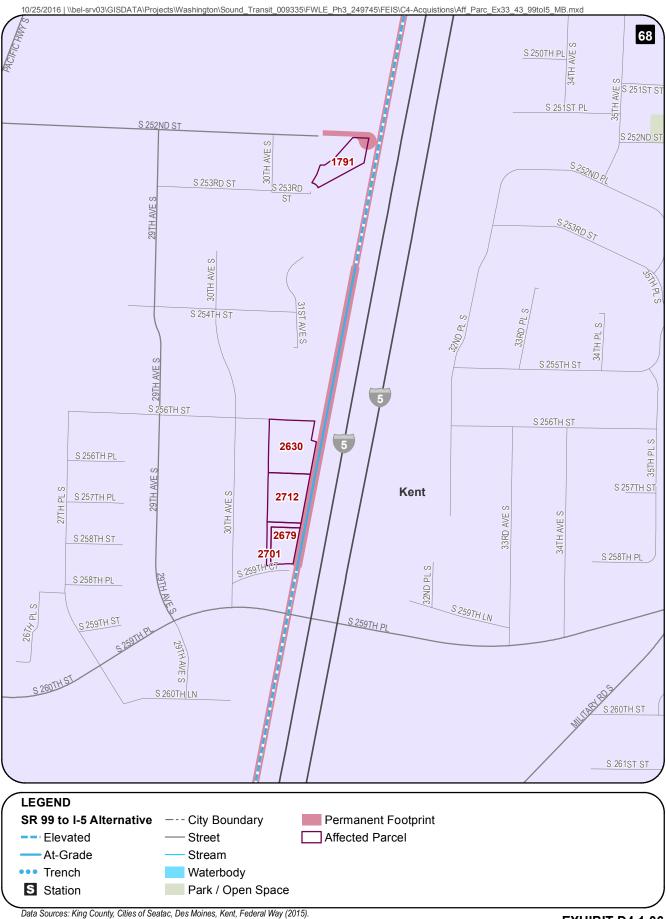

Full acquisitions include parcels that might not be fully needed for the project but would be affected to the extent that existing uses would be substantially impaired (e.g., loss of parking or access). This includes parcels that would be acquired for construction activities, although in some cases all or part of the parcels would be available for other use or for redevelopment after construction is complete. Table D4.1-1 presents information on the likely acquisitions by alternative, including property needed for permanent elevated guideway or subterranean easements. The parcels listed in the table are mapped on Exhibits D4.1-1 through D4.1-49. The table lists property mapping numbers unique to this project (Map ID), King County parcel identification numbers, and addresses. The table and the exhibits do not distinguish between full and partial acquisitions. These maps also show the "operational footprint," which is the limits of all property acquisition related to the project, including the light rail guideway, stations, and road improvements. Public right-of-way within this footprint is not assumed to be acquired, but easements would be acquired for portions of this right-of-way. No maps are provided for the S 317th Elevated Alignment Option because there would be no difference in parcels affected from the Preferred Alternative.