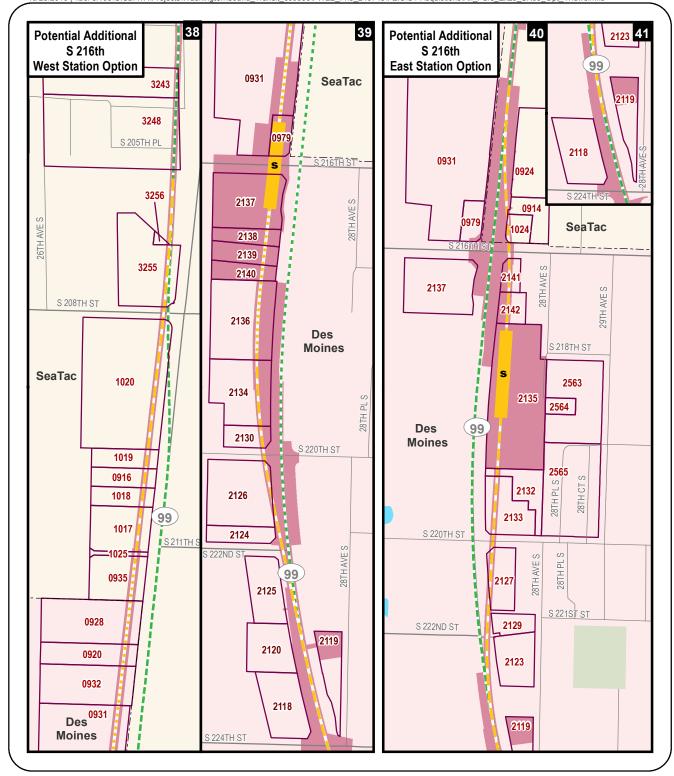

Full acquisitions include parcels that might not be fully needed for the project but would be affected to the extent that existing uses would be substantially impaired (e.g., loss of parking or access). This includes parcels that would be acquired for construction activities, although in some cases all or part of the parcels would be available for other use or for redevelopment after construction is complete. Table D4.1-1 presents information on the likely acquisitions by alternative, including property needed for permanent elevated guideway or subterranean easements. The parcels listed in the table are mapped on Exhibits D4.1-1 through D4.1-49. The table lists property mapping numbers unique to this project (Map ID), King County parcel identification numbers, and addresses. The table and the exhibits do not distinguish between full and partial acquisitions. These maps also show the "operational footprint," which is the limits of all property acquisition related to the project, including the light rail guideway, stations, and road improvements. Public right-of-way within this footprint is not assumed to be acquired, but easements would be acquired for portions of this right-of-way. No maps are provided for the S 317th Elevated Alignment Option because there would be no difference in parcels affected from the Preferred Alternative.

In addition to the potential property acquisitions described, the project would also require temporary construction easements and use of public right-of-way not listed here.

**TABLE D4.1-1**Potentially Affected Parcels by Alternative