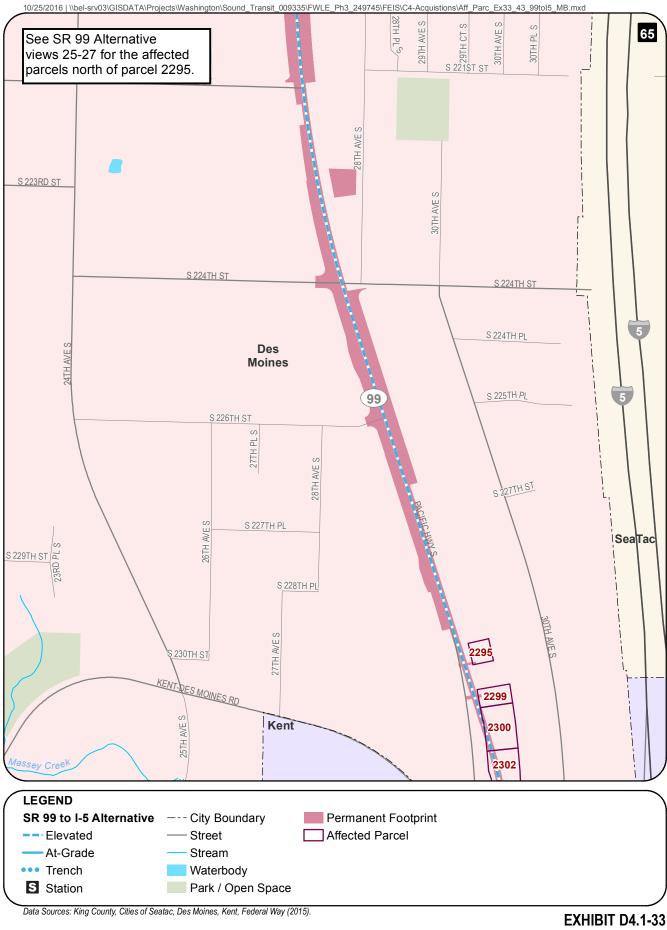

Full acquisitions include parcels that might not be fully needed for the project but would be affected to the extent that existing uses would be substantially impaired (e.g., loss of parking or access). This includes parcels that would be acquired for construction activities, although in some cases all or part of the parcels would be available for other use or for redevelopment after construction is complete. Table D4.1-1 presents information on the likely acquisitions by alternative, including property needed for permanent elevated guideway or subterranean easements. The parcels listed in the table are mapped on Exhibits D4.1-1 through D4.1-49. The table lists property mapping numbers unique to this project (Map ID), King County parcel identification numbers, and addresses. The table and the exhibits do not distinguish between full and partial acquisitions. These maps also show the "operational footprint," which is the limits of all property acquisition related to the project, including the light rail guideway, stations, and road improvements. Public right-of-way within this footprint is not assumed to be acquired, but easements would be acquired for portions of this right-of-way. No maps are provided for the S 317th Elevated Alignment Option because there would be no difference in parcels affected from the Preferred Alternative.