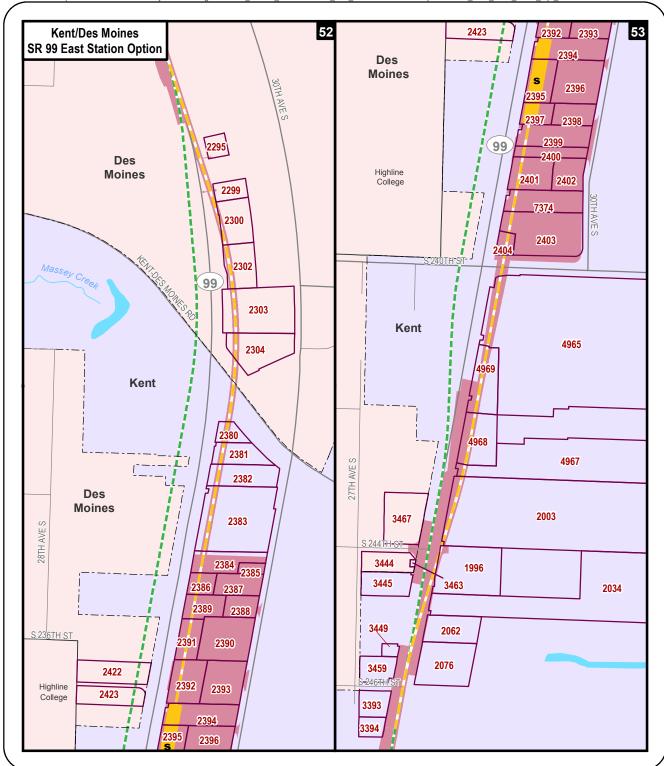

Full acquisitions include parcels that might not be fully needed for the project but would be affected to the extent that existing uses would be substantially impaired (e.g., loss of parking or access). This includes parcels that would be acquired for construction activities, although in some cases all or part of the parcels would be available for other use or for redevelopment after construction is complete. Table D4.1-1 presents information on the likely acquisitions by alternative, including property needed for permanent elevated guideway or subterranean easements. The parcels listed in the table are mapped on Exhibits D4.1-1 through D4.1-49. The table lists property mapping numbers unique to this project (Map ID), King County parcel identification numbers, and addresses. The table and the exhibits do not distinguish between full and partial acquisitions. These maps also show the "operational footprint," which is the limits of all property acquisition related to the project, including the light rail guideway, stations, and road improvements. Public right-of-way within this footprint is not assumed to be acquired, but easements would be acquired for portions of this right-of-way. No maps are provided for the S 317th Elevated Alignment Option because there would be no difference in parcels affected from the Preferred Alternative.