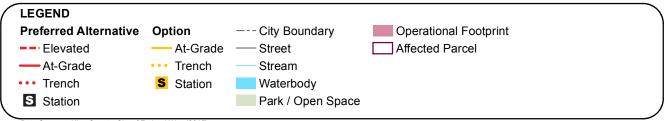

Full acquisitions include parcels that might not be fully needed for the project but would be affected to the extent that existing uses would be substantially impaired (e.g., loss of parking or access). This includes parcels that would be acquired for construction activities, although in some cases all or part of the parcels would be available for other use or for redevelopment after construction is complete. Table D4.1-1 presents information on the likely acquisitions by alternative, including property needed for permanent elevated guideway or subterranean easements. The parcels listed in the table are mapped on Exhibits D4.1-1 through D4.1-49. The table lists property mapping numbers unique to this project (Map ID), King County parcel identification numbers, and addresses. The table and the exhibits do not distinguish between full and partial acquisitions. These maps also show the "operational footprint," which is the limits of all property acquisition related to the project, including the light rail guideway, stations, and road improvements. Public right-of-way within this footprint is not assumed to be acquired, but easements would be acquired for portions of this right-of-way. No maps are provided for the S 317th Elevated Alignment Option because there would be no difference in parcels affected from the Preferred Alternative.

In addition to the potential property acquisitions described, the project would also require temporary construction easements and use of public right-of-way not listed here.

**TABLE D4.1-1**Potentially Affected Parcels by Alternative