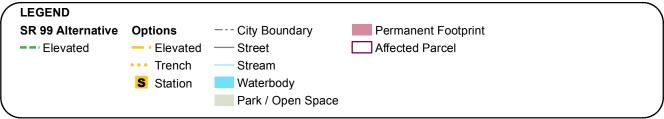

Full acquisitions include parcels that might not be fully needed for the project but would be affected to the extent that existing uses would be substantially impaired (e.g., loss of parking or access). This includes parcels that would be acquired for construction activities, although in some cases all or part of the parcels would be available for other use or for redevelopment after construction is complete. Table D4.1-1 presents information on the likely acquisitions by alternative, including property needed for permanent elevated guideway or subterranean easements. The parcels listed in the table are mapped on Exhibits D4.1-1 through D4.1-49. The table lists property mapping numbers unique to this project (Map ID), King County parcel identification numbers, and addresses. The table and the exhibits do not distinguish between full and partial acquisitions. These maps also show the "operational footprint," which is the limits of all property acquisition related to the project, including the light rail guideway, stations, and road improvements. Public right-of-way within this footprint is not assumed to be acquired, but easements would be acquired for portions of this right-of-way. No maps are provided for the S 317th Elevated Alignment Option because there would be no difference in parcels affected from the Preferred Alternative.

In addition to the potential property acquisitions described, the project would also require temporary construction easements and use of public right-of-way not listed here.

**TABLE D4.1-1**Potentially Affected Parcels by Alternative