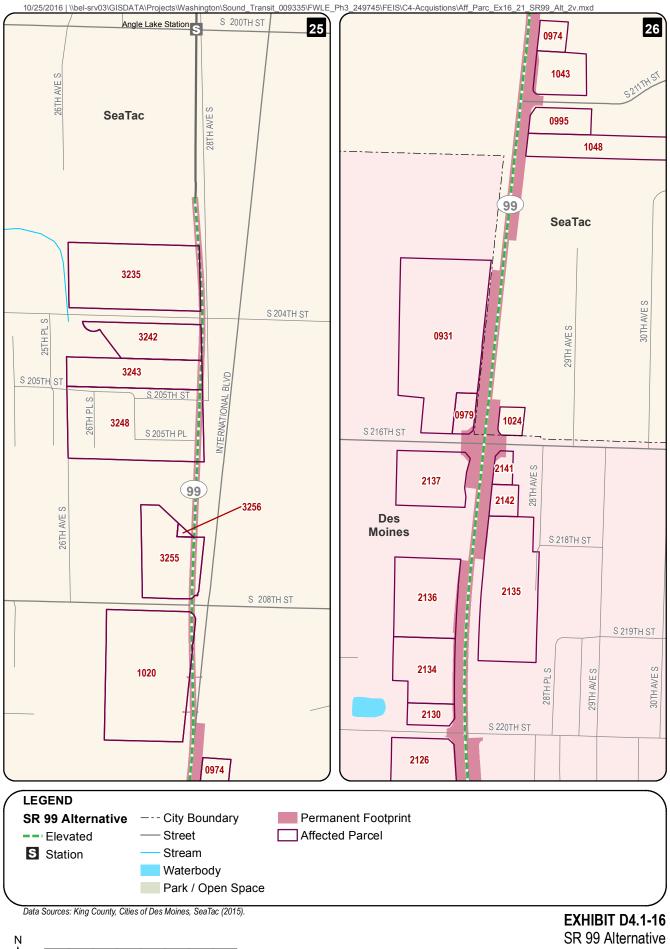

Full acquisitions include parcels that might not be fully needed for the project but would be affected to the extent that existing uses would be substantially impaired (e.g., loss of parking or access). This includes parcels that would be acquired for construction activities, although in some cases all or part of the parcels would be available for other use or for redevelopment after construction is complete. Table D4.1-1 presents information on the likely acquisitions by alternative, including property needed for permanent elevated guideway or subterranean easements. The parcels listed in the table are mapped on Exhibits D4.1-1 through D4.1-49. The table lists property mapping numbers unique to this project (Map ID), King County parcel identification numbers, and addresses. The table and the exhibits do not distinguish between full and partial acquisitions. These maps also show the "operational footprint," which is the limits of all property acquisition related to the project, including the light rail guideway, stations, and road improvements. Public right-of-way within this footprint is not assumed to be acquired, but easements would be acquired for portions of this right-of-way. No maps are provided for the S 317th Elevated Alignment Option because there would be no difference in parcels affected from the Preferred Alternative.

In addition to the potential property acquisitions described, the project would also require temporary construction easements and use of public right-of-way not listed here.

**TABLE D4.1-1**Potentially Affected Parcels by Alternative