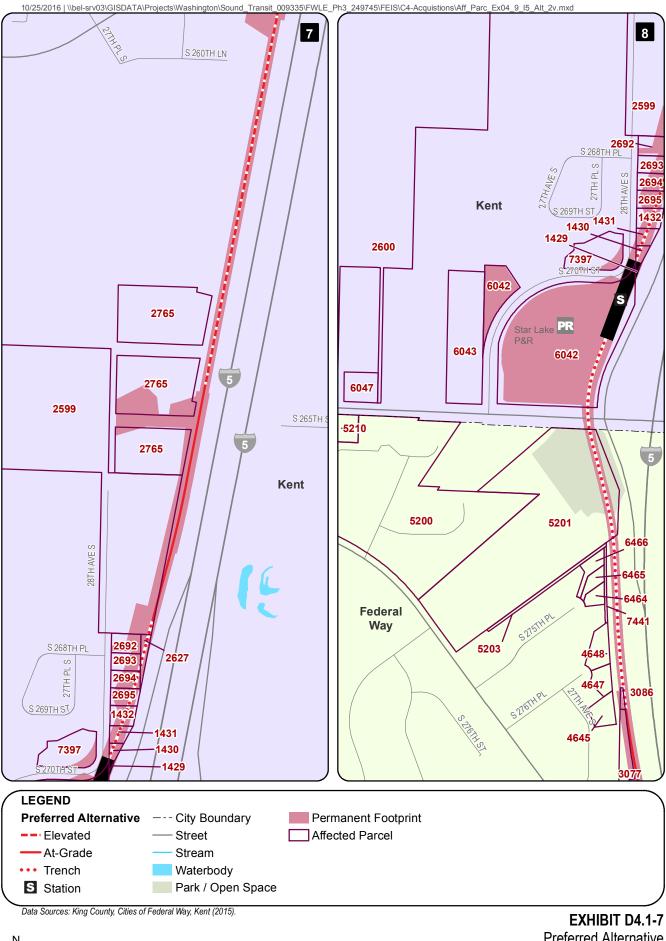

Full acquisitions include parcels that might not be fully needed for the project but would be affected to the extent that existing uses would be substantially impaired (e.g., loss of parking or access). This includes parcels that would be acquired for construction activities, although in some cases all or part of the parcels would be available for other use or for redevelopment after construction is complete. Table D4.1-1 presents information on the likely acquisitions by alternative, including property needed for permanent elevated guideway or subterranean easements. The parcels listed in the table are mapped on Exhibits D4.1-1 through D4.1-49. The table lists property mapping numbers unique to this project (Map ID), King County parcel identification numbers, and addresses. The table and the exhibits do not distinguish between full and partial acquisitions. These maps also show the "operational footprint," which is the limits of all property acquisition related to the project, including the light rail guideway, stations, and road improvements. Public right-of-way within this footprint is not assumed to be acquired, but easements would be acquired for portions of this right-of-way. No maps are provided for the S 317th Elevated Alignment Option because there would be no difference in parcels affected from the Preferred Alternative.

In addition to the potential property acquisitions described, the project would also require temporary construction easements and use of public right-of-way not listed here.

**TABLE D4.1-1**Potentially Affected Parcels by Alternative