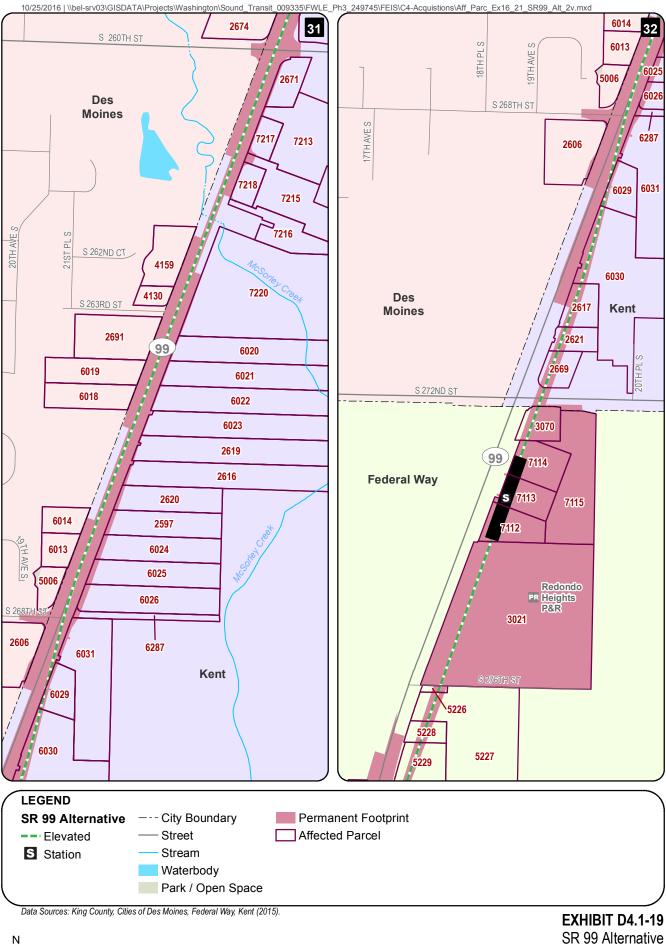

Full acquisitions include parcels that might not be fully needed for the project but would be affected to the extent that existing uses would be substantially impaired (e.g., loss of parking or access). This includes parcels that would be acquired for construction activities, although in some cases all or part of the parcels would be available for other use or for redevelopment after construction is complete. Table D4.1-1 presents information on the likely acquisitions by alternative, including property needed for permanent elevated guideway or subterranean easements. The parcels listed in the table are mapped on Exhibits D4.1-1 through D4.1-49. The table lists property mapping numbers unique to this project (Map ID), King County parcel identification numbers, and addresses. The table and the exhibits do not distinguish between full and partial acquisitions. These maps also show the "operational footprint," which is the limits of all property acquisition related to the project, including the light rail guideway, stations, and road improvements. Public right-of-way within this footprint is not assumed to be acquired, but easements would be acquired for portions of this right-of-way. No maps are provided for the S 317th Elevated Alignment Option because there would be no difference in parcels affected from the Preferred Alternative.

In addition to the potential property acquisitions described, the project would also require temporary construction easements and use of public right-of-way not listed here.

**TABLE D4.1-1**Potentially Affected Parcels by Alternative