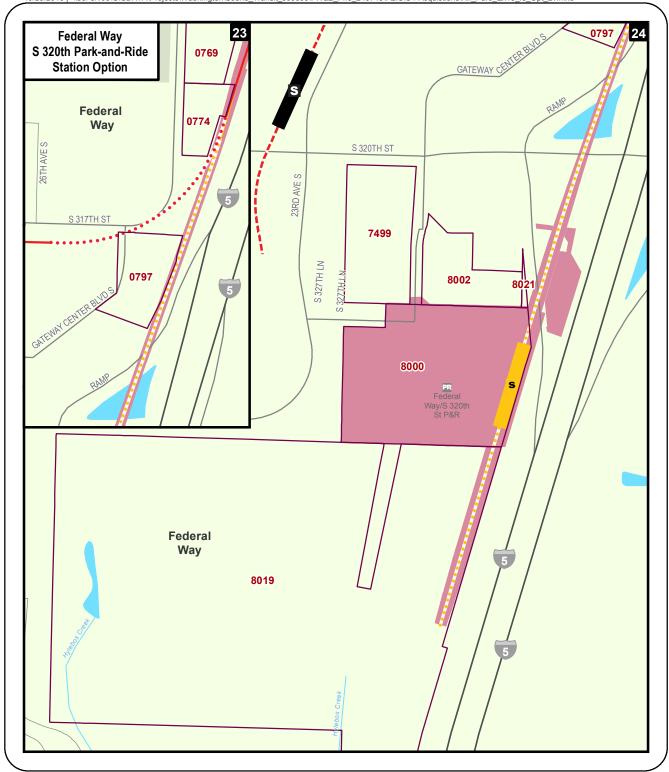

Full acquisitions include parcels that might not be fully needed for the project but would be affected to the extent that existing uses would be substantially impaired (e.g., loss of parking or access). This includes parcels that would be acquired for construction activities, although in some cases all or part of the parcels would be available for other use or for redevelopment after construction is complete. Table D4.1-1 presents information on the likely acquisitions by alternative, including property needed for permanent elevated guideway or subterranean easements. The parcels listed in the table are mapped on Exhibits D4.1-1 through D4.1-49. The table lists property mapping numbers unique to this project (Map ID), King County parcel identification numbers, and addresses. The table and the exhibits do not distinguish between full and partial acquisitions. These maps also show the "operational footprint," which is the limits of all property acquisition related to the project, including the light rail guideway, stations, and road improvements. Public right-of-way within this footprint is not assumed to be acquired, but easements would be acquired for portions of this right-of-way. No maps are provided for the S 317th Elevated Alignment Option because there would be no difference in parcels affected from the Preferred Alternative.

In addition to the potential property acquisitions described, the project would also require temporary construction easements and use of public right-of-way not listed here.

**TABLE D4.1-1**Potentially Affected Parcels by Alternative