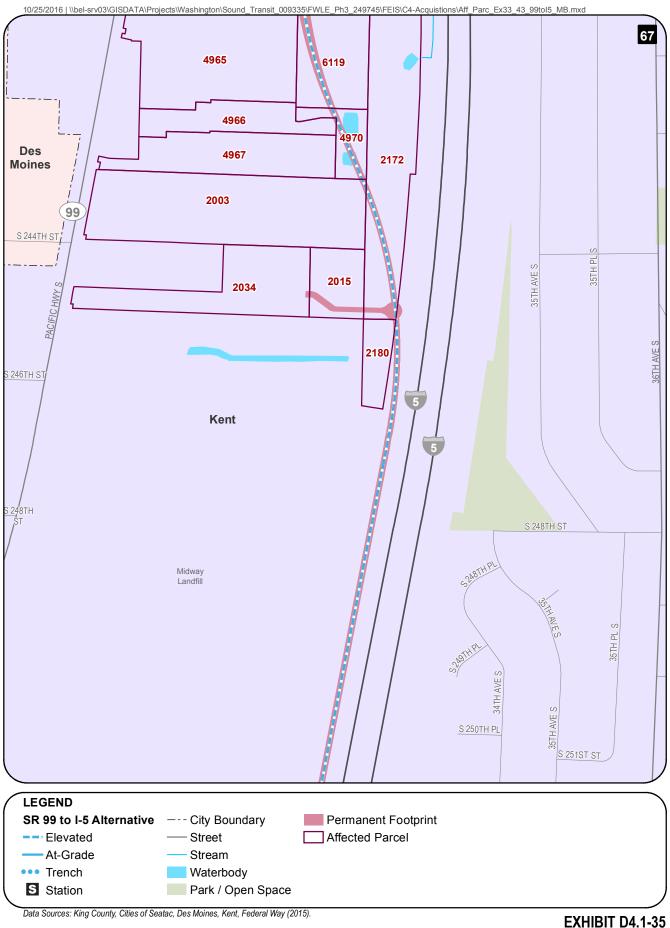

Full acquisitions include parcels that might not be fully needed for the project but would be affected to the extent that existing uses would be substantially impaired (e.g., loss of parking or access). This includes parcels that would be acquired for construction activities, although in some cases all or part of the parcels would be available for other use or for redevelopment after construction is complete. Table D4.1-1 presents information on the likely acquisitions by alternative, including property needed for permanent elevated guideway or subterranean easements. The parcels listed in the table are mapped on Exhibits D4.1-1 through D4.1-49. The table lists property mapping numbers unique to this project (Map ID), King County parcel identification numbers, and addresses. The table and the exhibits do not distinguish between full and partial acquisitions. These maps also show the "operational footprint," which is the limits of all property acquisition related to the project, including the light rail guideway, stations, and road improvements. Public right-of-way within this footprint is not assumed to be acquired, but easements would be acquired for portions of this right-of-way. No maps are provided for the S 317th Elevated Alignment Option because there would be no difference in parcels affected from the Preferred Alternative.