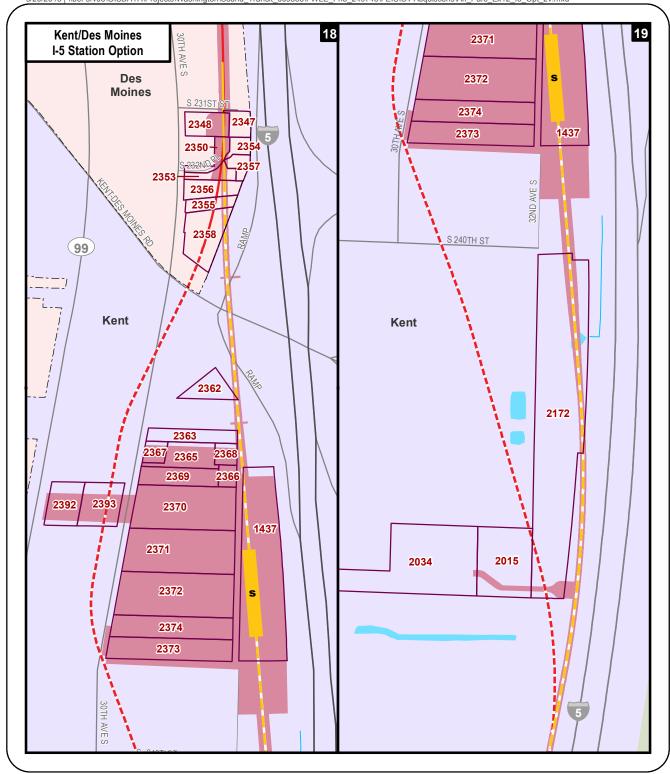

Full acquisitions include parcels that might not be fully needed for the project but would be affected to the extent that existing uses would be substantially impaired (e.g., loss of parking or access). This includes parcels that would be acquired for construction activities, although in some cases all or part of the parcels would be available for other use or for redevelopment after construction is complete. Table D4.1-1 presents information on the likely acquisitions by alternative, including property needed for permanent elevated guideway or subterranean easements. The parcels listed in the table are mapped on Exhibits D4.1-1 through D4.1-49. The table lists property mapping numbers unique to this project (Map ID), King County parcel identification numbers, and addresses. The table and the exhibits do not distinguish between full and partial acquisitions. These maps also show the "operational footprint," which is the limits of all property acquisition related to the project, including the light rail guideway, stations, and road improvements. Public right-of-way within this footprint is not assumed to be acquired, but easements would be acquired for portions of this right-of-way. No maps are provided for the S 317th Elevated Alignment Option because there would be no difference in parcels affected from the Preferred Alternative.

In addition to the potential property acquisitions described, the project would also require temporary construction easements and use of public right-of-way not listed here.

**TABLE D4.1-1**Potentially Affected Parcels by Alternative