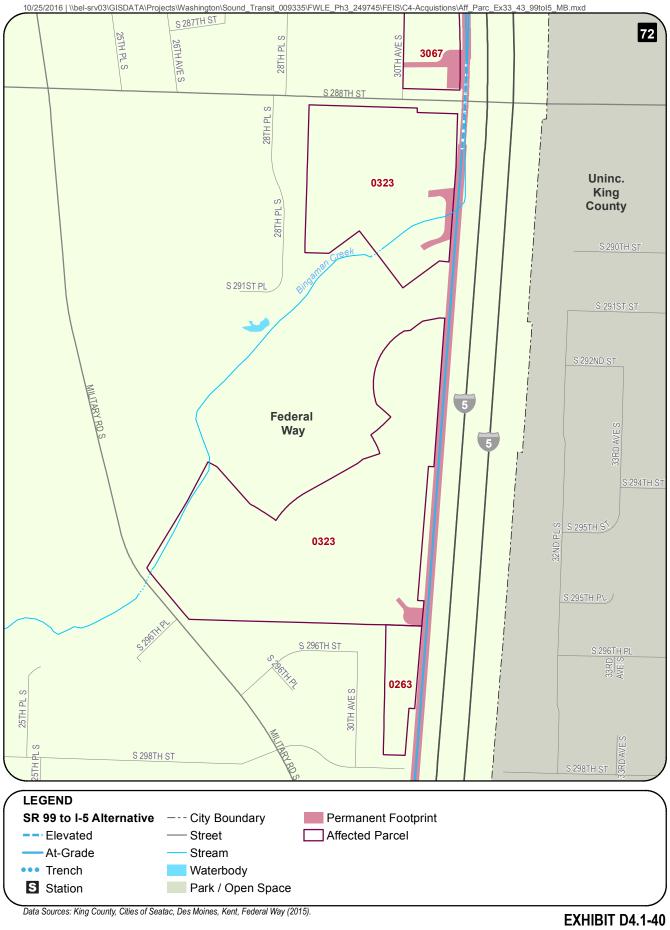

Full acquisitions include parcels that might not be fully needed for the project but would be affected to the extent that existing uses would be substantially impaired (e.g., loss of parking or access). This includes parcels that would be acquired for construction activities, although in some cases all or part of the parcels would be available for other use or for redevelopment after construction is complete. Table D4.1-1 presents information on the likely acquisitions by alternative, including property needed for permanent elevated guideway or subterranean easements. The parcels listed in the table are mapped on Exhibits D4.1-1 through D4.1-49. The table lists property mapping numbers unique to this project (Map ID), King County parcel identification numbers, and addresses. The table and the exhibits do not distinguish between full and partial acquisitions. These maps also show the "operational footprint," which is the limits of all property acquisition related to the project, including the light rail guideway, stations, and road improvements. Public right-of-way within this footprint is not assumed to be acquired, but easements would be acquired for portions of this right-of-way. No maps are provided for the S 317th Elevated Alignment Option because there would be no difference in parcels affected from the Preferred Alternative.

In addition to the potential property acquisitions described, the project would also require temporary construction easements and use of public right-of-way not listed here.

**TABLE D4.1-1**Potentially Affected Parcels by Alternative