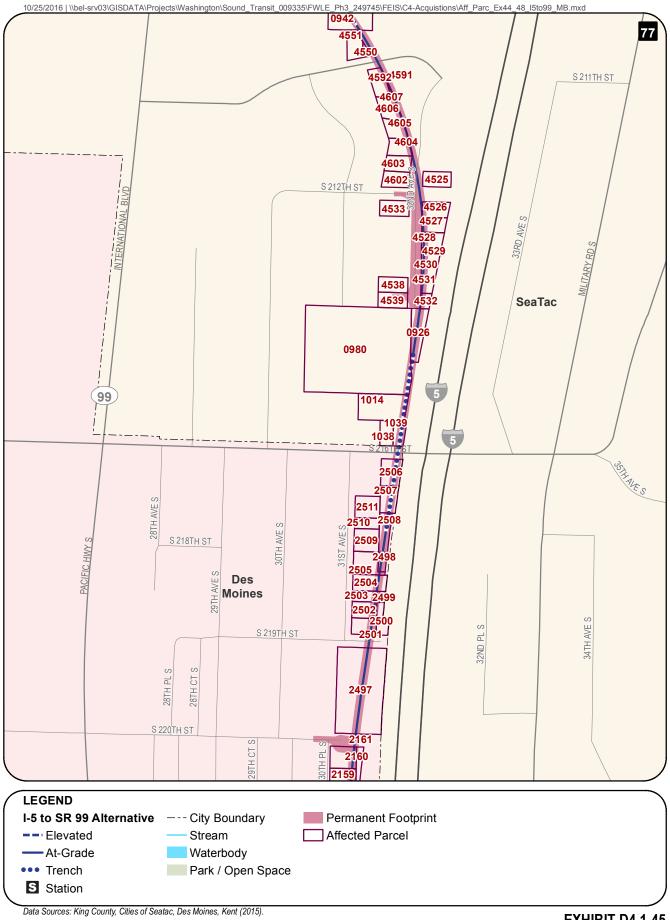

Full acquisitions include parcels that might not be fully needed for the project but would be affected to the extent that existing uses would be substantially impaired (e.g., loss of parking or access). This includes parcels that would be acquired for construction activities, although in some cases all or part of the parcels would be available for other use or for redevelopment after construction is complete. Table D4.1-1 presents information on the likely acquisitions by alternative, including property needed for permanent elevated guideway or subterranean easements. The parcels listed in the table are mapped on Exhibits D4.1-1 through D4.1-49. The table lists property mapping numbers unique to this project (Map ID), King County parcel identification numbers, and addresses. The table and the exhibits do not distinguish between full and partial acquisitions. These maps also show the "operational footprint," which is the limits of all property acquisition related to the project, including the light rail guideway, stations, and road improvements. Public right-of-way within this footprint is not assumed to be acquired, but easements would be acquired for portions of this right-of-way. No maps are provided for the S 317th Elevated Alignment Option because there would be no difference in parcels affected from the Preferred Alternative.