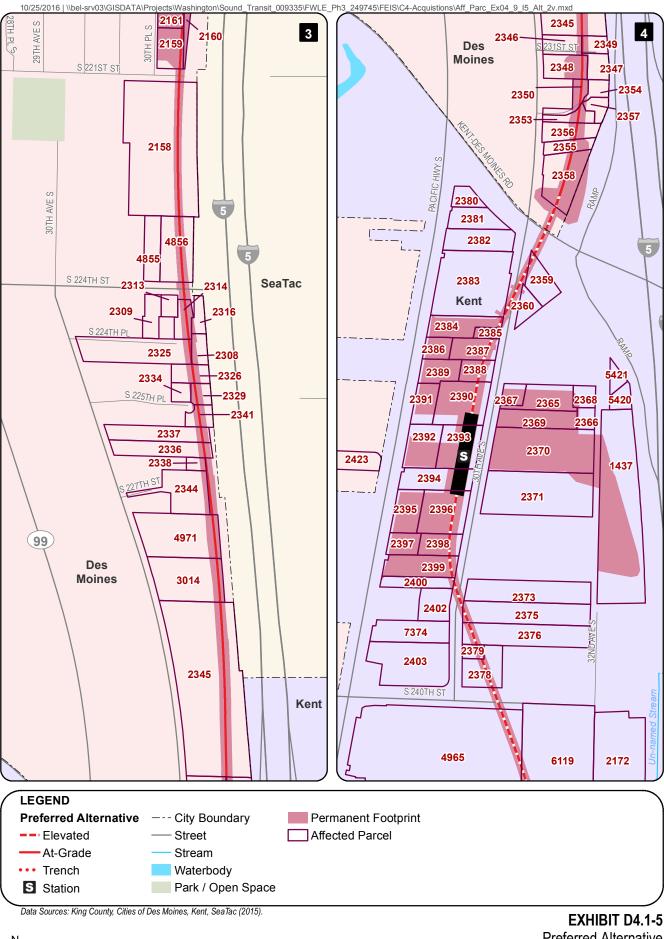

Full acquisitions include parcels that might not be fully needed for the project but would be affected to the extent that existing uses would be substantially impaired (e.g., loss of parking or access). This includes parcels that would be acquired for construction activities, although in some cases all or part of the parcels would be available for other use or for redevelopment after construction is complete. Table D4.1-1 presents information on the likely acquisitions by alternative, including property needed for permanent elevated guideway or subterranean easements. The parcels listed in the table are mapped on Exhibits D4.1-1 through D4.1-49. The table lists property mapping numbers unique to this project (Map ID), King County parcel identification numbers, and addresses. The table and the exhibits do not distinguish between full and partial acquisitions. These maps also show the "operational footprint," which is the limits of all property acquisition related to the project, including the light rail guideway, stations, and road improvements. Public right-of-way within this footprint is not assumed to be acquired, but easements would be acquired for portions of this right-of-way. No maps are provided for the S 317th Elevated Alignment Option because there would be no difference in parcels affected from the Preferred Alternative.

| Map ID | King County Parcel ID | Address                 | Preferrad | KDM <sub>A+</sub> | KDM 1-5 c. | Landfill no | S 272nd Star La | S 317th EL. Option | Federal IA. | Federal M. | SR 90 A. | S 216th I | S 216th F | KDM HC East Station Option | KDIN HC Campus Station On.: | KDIN SR 216th W. Co. Option from | KDIN SR oc | S 260th | S 260th E. | 272nd Regiment | Federal M. | SR 90 ** | S 216th W. | S216th E | Landfill M. Cast Station Option | Federal In Alignment O | Federal M. | 1-5 to Sp. C. Stati- | S 260th M. | S 260th Factor Option | 272nd Red | Federal M. | Way SR 99 Station Option |
|--------|-----------------------|-------------------------|-----------|-------------------|------------|-------------|-----------------|--------------------|-------------|------------|----------|-----------|-----------|----------------------------|-----------------------------|----------------------------------|------------|---------|------------|----------------|------------|----------|------------|----------|---------------------------------|------------------------|------------|----------------------|------------|-----------------------|-----------|------------|--------------------------|
| 0001   | 2450000000            | 22700 28TH AVE S        |           |                   |            |             |                 |                    |             |            |          |           |           | Х                          |                             |                                  |            |         |            |                |            |          |            |          |                                 |                        |            |                      |            |                       |           |            | i                        |
| 0180   | 0253050000            | 29347 18TH AVE S        |           |                   |            |             |                 |                    |             |            | Х        | Х         | Х         | Х                          | Х                           | Х                                | Х          | Х       | Х          |                | Х          |          |            |          |                                 |                        |            | Х                    | Х          | Х                     |           | Х          | ł                        |
| 0220   | 0421049007            | 29223 PACIFIC HWY S     |           |                   |            |             |                 |                    |             |            | Х        | Х         | Х         | Х                          | Х                           | Х                                | Х          | Х       | Х          | Х              | Х          |          |            |          |                                 |                        |            | Х                    | Х          | Х                     | Х         | Х          | i                        |
| 0222   | 0421049011            | 29928 PACIFIC HWY S     |           |                   |            |             |                 |                    |             |            | Х        | Х         | Х         | Х                          | Х                           | Х                                | Х          | Х       | Х          |                | Х          |          |            |          |                                 |                        |            | Х                    | Х          | Х                     |           | Х          | i                        |
| 0228   | 0421049024            | 28815 PACIFIC HWY S     |           |                   |            |             |                 |                    |             |            | Х        | Х         | Х         | Х                          | Х                           | Х                                | Х          | Х       | Х          | Х              | Х          |          |            |          |                                 |                        |            | Х                    | Х          | Х                     | Х         | Х          | i                        |
| 0233   | 0421049031            | 29625 PACIFIC HWY S     |           |                   |            |             |                 |                    |             |            | Х        | Х         | Х         | Х                          | Х                           | Х                                | Х          | Х       | Х          | Х              | Х          |          |            |          |                                 |                        |            | Х                    | Х          | Х                     | Х         | Х          | i                        |
| 0235   | 0421049033            | Information Unavailable |           |                   |            |             |                 |                    |             |            | Х        | Х         | Х         | Х                          | Х                           | Х                                | Х          | Х       | Х          | Х              | Х          |          |            |          |                                 |                        |            | Х                    | Х          | Х                     | Х         | Х          | i                        |
| 0236   | 0421049034            | 28817 PACIFIC HWY S     |           |                   |            |             |                 |                    |             |            |          |           |           |                            |                             |                                  |            |         |            | Х              |            |          |            |          |                                 |                        |            |                      |            |                       | Х         |            | i                        |
| 0237   | 0421049035            | 29600 PACIFIC HWY S     |           |                   |            |             |                 |                    |             |            | Х        | Х         | Х         | Х                          | Х                           | Х                                | Х          | Х       | Х          | Х              | Х          |          |            |          |                                 |                        |            | Х                    | Х          | Х                     | Х         | Х          | i                        |
| 0238   | 0421049036            | 29005 PACIFIC HWY S     |           |                   |            |             |                 |                    |             |            | Х        | Х         | Х         | Х                          | Х                           | Х                                | Х          | Х       | Х          | Х              | Х          |          |            |          |                                 |                        |            | Х                    | Х          | Х                     | Х         | Х          | ł                        |
| 0240   | 0421049038            | 29700 PACIFIC HWY S     |           |                   |            |             |                 |                    |             |            |          |           |           |                            |                             |                                  |            |         |            | Х              |            |          |            |          |                                 |                        |            |                      |            |                       | Х         |            | ł                        |
| 0242   | 0421049040            | 30333 PACIFIC HWY S     |           |                   |            |             |                 |                    |             |            | Х        | Х         | Х         | Х                          | Х                           | Х                                | Х          | Х       | Х          | Х              | Х          |          |            |          |                                 |                        |            | Х                    | Х          | Х                     | Х         | Х          | ł                        |
| 0243   | 0421049041            | 29005 PACIFIC HWY S     |           |                   |            |             |                 |                    |             |            |          |           |           |                            |                             |                                  |            |         |            | Х              |            |          |            |          |                                 |                        |            |                      |            |                       | Х         |            | i                        |
| 0247   | 0421049047            | 28835 PACIFIC HWY S     |           |                   |            |             |                 |                    |             |            |          |           |           |                            |                             |                                  |            |         |            | Х              |            |          |            |          |                                 |                        |            |                      |            |                       | Х         |            | i                        |
| 0250   | 0421049057            | 30300 PACIFIC HWY S     |           |                   |            |             |                 |                    |             |            | Х        | Х         | Х         | Х                          | Х                           | Х                                | Х          | Х       | Х          |                | Х          |          |            |          |                                 |                        |            | Х                    | Х          | Х                     |           | Х          | i                        |
| 0256   | 0421049069            | 29209 PACIFIC HWY S     |           |                   |            |             |                 |                    |             |            | Х        | Х         | Х         | Х                          | Х                           | Х                                | Х          | Х       | Х          | Х              | Х          |          |            |          |                                 |                        |            | Х                    | Х          | Х                     | Х         | Х          | i                        |
| 0257   | 0421049070            | 28837 PACIFIC HWY S     |           |                   |            |             |                 |                    |             |            | Х        | Х         | Х         | Х                          | Х                           | Х                                | Х          | Х       | Х          | Х              | Х          |          |            |          |                                 |                        |            | Х                    | Х          | Х                     | Х         | Х          | ł                        |
| 0258   | 0421049072            | 28872 PACIFIC HWY S     |           |                   |            |             |                 |                    |             |            | Х        | Х         | Х         | Х                          | Х                           | Х                                | Х          | Х       | Х          |                | Х          |          |            |          |                                 |                        |            | Х                    | Х          | Х                     |           | Х          | i                        |
| 0259   | 0421049073            | 29100 PACIFIC HWY S     |           |                   |            |             |                 |                    |             |            | Х        | Х         | Х         | Х                          | Х                           | Х                                | Х          | Х       | Х          |                | Х          |          |            |          |                                 |                        |            | Х                    | Х          | Х                     |           | Х          | i                        |
| 0260   | 0421049074            | 29001 PACIFIC HWY S     |           |                   |            |             |                 |                    |             |            | Х        | Х         | Х         | Х                          | Х                           | Х                                | Х          | Х       | Х          | Х              | Х          |          |            |          |                                 |                        |            | Х                    | Х          | Х                     | Х         | Х          | i                        |
| 0263   | 0421049077            | 2902 S 298TH ST         | X         | Х                 | Х          | Х           | Х               | Х                  | Х           | Х          |          |           |           |                            |                             |                                  |            |         |            |                |            | Х        | Х          | Χ        | Х                               | Χ                      | Х          |                      |            |                       |           |            | i                        |
| 0265   | 0421049081            | 28838 PACIFIC HWY S     |           |                   |            |             |                 |                    |             |            | Х        | Х         | Х         | Х                          | Х                           | Х                                | Х          | Х       | Х          |                | Х          |          |            |          |                                 |                        |            | Х                    | Х          | Х                     |           | Х          | i                        |
| 0268   | 0421049088            | 28806 PACIFIC HWY S     |           |                   |            |             |                 |                    |             |            | Х        | Х         | Х         | Х                          | Х                           | Х                                | Х          | Х       | Х          |                | Х          |          |            |          |                                 |                        |            | Х                    | Х          | Х                     |           | Х          | i                        |
| 0279   | 0421049105            | 29130 PACIFIC HWY S     |           |                   |            |             |                 |                    |             |            | Х        | Х         | Х         | Х                          | Х                           | Х                                | Х          | Х       | Х          |                | Х          |          |            |          |                                 |                        |            | Х                    | Х          | Х                     |           | Х          | l                        |
| 0280   | 0421049106            | 30390 PACIFIC HWY S     |           |                   |            |             |                 |                    |             |            | Х        | Х         | Х         | Х                          | Х                           | Х                                | Х          | Х       | Х          |                | Х          |          |            |          |                                 |                        |            | Х                    | Х          | Х                     |           | Х          | i                        |
| 0311   | 0421049140            | 29013 PACIFIC HWY S     |           |                   |            |             |                 |                    |             |            | Х        | Х         | Х         | Х                          | Х                           | Х                                | Х          | Х       | Х          | Х              | Х          |          |            |          |                                 |                        |            | Х                    | Х          | Х                     | Х         | Х          | i                        |
| 0323   | 0421049155            | 3001 S 288TH ST         | X         | Х                 | Х          | Χ           | Х               | Х                  | Χ           | Х          |          |           |           |                            |                             |                                  |            |         |            |                |            | Х        | Х          | Χ        | Х                               | Χ                      | Х          |                      |            |                       |           |            | i                        |
| 0325   | 0421049157            | 29805 PACIFIC HWY S     |           |                   |            |             |                 |                    |             |            | Х        | Х         | Х         | Х                          | Х                           | Х                                | Х          | Х       | Х          | Х              | Х          |          |            |          |                                 |                        |            | Х                    | Х          | Х                     | Х         | Х          | i                        |
| 0344   | 0421049188            | 30012 MILITARY RD S     |           |                   |            |             |                 |                    |             |            |          |           |           |                            |                             |                                  |            |         |            |                |            | Х        | Х          | Х        | Х                               | Х                      | Х          |                      |            |                       |           |            | i                        |
| 0353   | 0421049200            | 29601 PACIFIC HWY S     |           |                   |            |             |                 |                    |             |            | Х        | Х         | Х         | Х                          | 1                           | Х                                | Х          | Х       | Х          | Х              | Х          |          |            |          |                                 |                        |            | Χ                    | Х          | Χ                     | Х         | Х          | ł                        |
| 0368   | 0421049223            | 29200 PACIFIC HWY S     |           |                   |            |             |                 |                    |             |            | Х        | Х         | Х         | Х                          | Х                           | Х                                | Х          | Х       | Х          |                | Х          |          |            |          |                                 |                        |            | Χ                    | Х          | Χ                     |           | Х          | ł                        |
| 0379   | 0421049237            | 30315 PACIFIC HWY S     |           |                   |            |             |                 |                    |             |            |          |           |           |                            |                             |                                  |            |         |            | Х              |            |          |            |          |                                 |                        |            |                      |            |                       | Х         |            | ł                        |
| 0381   | 0421049240            | 29009 PACIFIC HWY S     |           |                   |            |             |                 |                    |             |            | Х        | Х         | Х         | Х                          | Х                           | Х                                | Х          | Х       | Х          | Х              | Х          |          |            |          |                                 |                        |            | Х                    | Х          | Х                     | Х         | Х          | ł                        |
| 0382   | 0421049241            | 29211 PACIFIC HWY S     |           |                   |            |             |                 |                    |             |            | Х        | Х         | Х         | Х                          | Х                           | Х                                | Х          | Х       | Х          | Х              | Х          |          |            |          |                                 |                        |            | Х                    | Х          | Х                     | Х         | Х          | ł                        |
| 0383   | 0421049242            | 28866 PACIFIC HWY S     |           |                   |            |             |                 |                    |             |            | Х        | Х         | Х         | Х                          | Х                           | Х                                | Х          | Х       | Х          |                | Х          |          |            |          |                                 |                        |            | Х                    | Х          | Х                     |           | Х          | ł                        |
| 0393   | 0421049257            | 30200 PACIFIC HWY S     |           |                   |            |             |                 |                    |             |            |          |           |           |                            |                             |                                  |            |         |            | Х              |            |          |            |          |                                 |                        |            |                      |            |                       | Х         |            | ĺ                        |
| 0395   | 0421049259            | 29815 PACIFIC HWY S     |           |                   |            |             |                 |                    |             |            | Χ        | Х         | Х         | Х                          | Х                           | Х                                | Х          | Х       | Х          | Х              | Х          |          |            |          |                                 |                        |            | Χ                    | Χ          | Х                     | Х         | Х          | į                        |