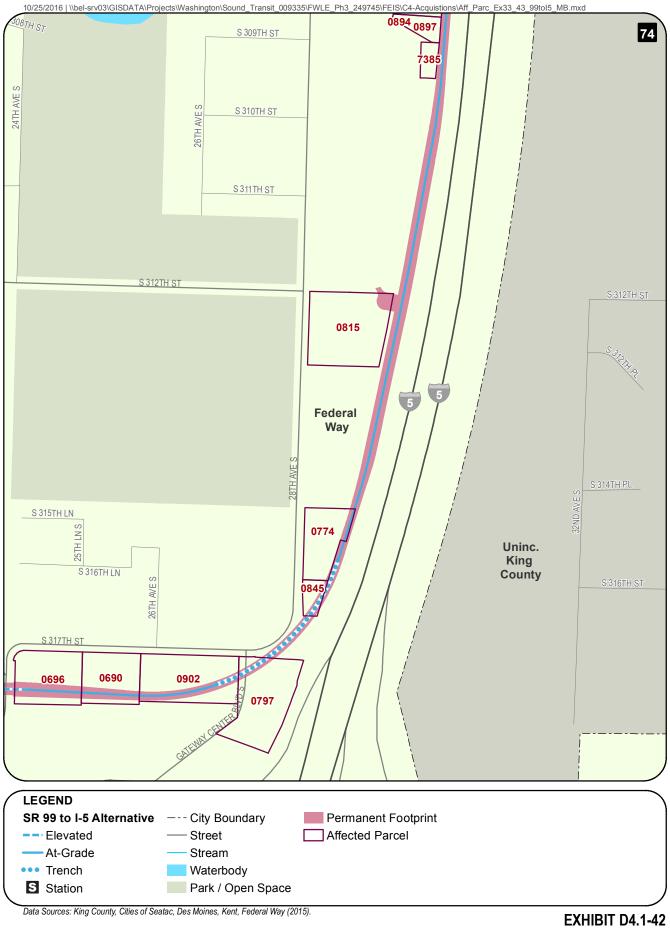

Full acquisitions include parcels that might not be fully needed for the project but would be affected to the extent that existing uses would be substantially impaired (e.g., loss of parking or access). This includes parcels that would be acquired for construction activities, although in some cases all or part of the parcels would be available for other use or for redevelopment after construction is complete. Table D4.1-1 presents information on the likely acquisitions by alternative, including property needed for permanent elevated guideway or subterranean easements. The parcels listed in the table are mapped on Exhibits D4.1-1 through D4.1-49. The table lists property mapping numbers unique to this project (Map ID), King County parcel identification numbers, and addresses. The table and the exhibits do not distinguish between full and partial acquisitions. These maps also show the "operational footprint," which is the limits of all property acquisition related to the project, including the light rail guideway, stations, and road improvements. Public right-of-way within this footprint is not assumed to be acquired, but easements would be acquired for portions of this right-of-way. No maps are provided for the S 317th Elevated Alignment Option because there would be no difference in parcels affected from the Preferred Alternative.

In addition to the potential property acquisitions described, the project would also require temporary construction easements and use of public right-of-way not listed here.

**TABLE D4.1-1**Potentially Affected Parcels by Alternative