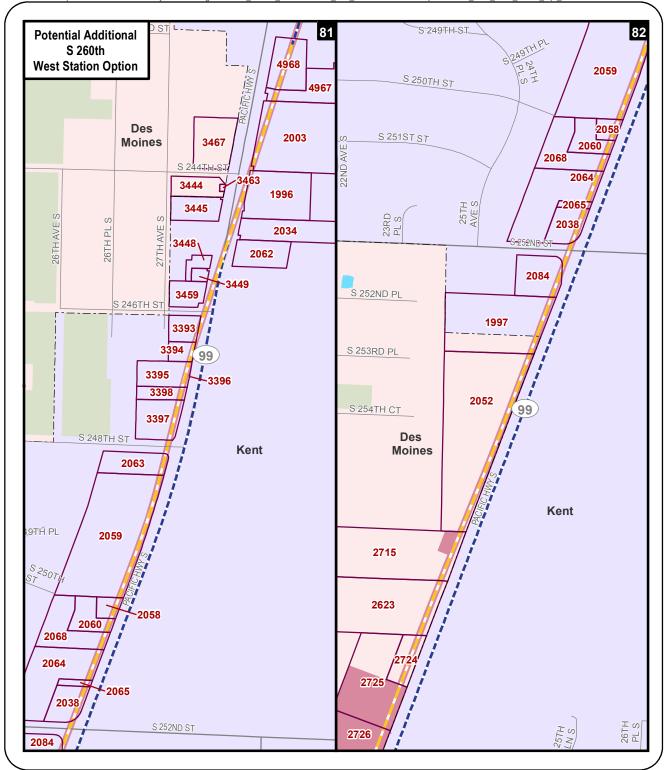

Full acquisitions include parcels that might not be fully needed for the project but would be affected to the extent that existing uses would be substantially impaired (e.g., loss of parking or access). This includes parcels that would be acquired for construction activities, although in some cases all or part of the parcels would be available for other use or for redevelopment after construction is complete. Table D4.1-1 presents information on the likely acquisitions by alternative, including property needed for permanent elevated guideway or subterranean easements. The parcels listed in the table are mapped on Exhibits D4.1-1 through D4.1-49. The table lists property mapping numbers unique to this project (Map ID), King County parcel identification numbers, and addresses. The table and the exhibits do not distinguish between full and partial acquisitions. These maps also show the "operational footprint," which is the limits of all property acquisition related to the project, including the light rail guideway, stations, and road improvements. Public right-of-way within this footprint is not assumed to be acquired, but easements would be acquired for portions of this right-of-way. No maps are provided for the S 317th Elevated Alignment Option because there would be no difference in parcels affected from the Preferred Alternative.

In addition to the potential property acquisitions described, the project would also require temporary construction easements and use of public right-of-way not listed here.

**TABLE D4.1-1**Potentially Affected Parcels by Alternative