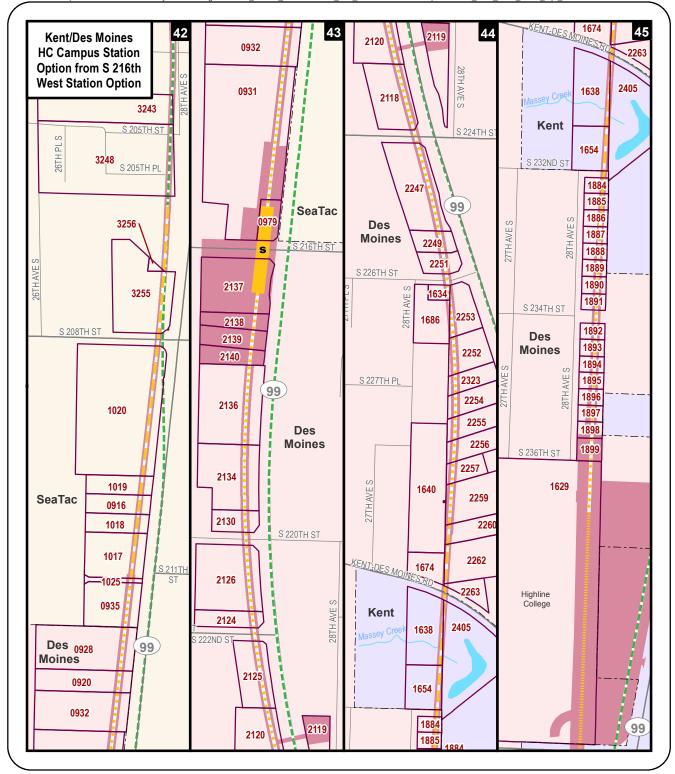

Full acquisitions include parcels that might not be fully needed for the project but would be affected to the extent that existing uses would be substantially impaired (e.g., loss of parking or access). This includes parcels that would be acquired for construction activities, although in some cases all or part of the parcels would be available for other use or for redevelopment after construction is complete. Table D4.1-1 presents information on the likely acquisitions by alternative, including property needed for permanent elevated guideway or subterranean easements. The parcels listed in the table are mapped on Exhibits D4.1-1 through D4.1-49. The table lists property mapping numbers unique to this project (Map ID), King County parcel identification numbers, and addresses. The table and the exhibits do not distinguish between full and partial acquisitions. These maps also show the "operational footprint," which is the limits of all property acquisition related to the project, including the light rail guideway, stations, and road improvements. Public right-of-way within this footprint is not assumed to be acquired, but easements would be acquired for portions of this right-of-way. No maps are provided for the S 317th Elevated Alignment Option because there would be no difference in parcels affected from the Preferred Alternative.

In addition to the potential property acquisitions described, the project would also require temporary construction easements and use of public right-of-way not listed here.

**TABLE D4.1-1**Potentially Affected Parcels by Alternative