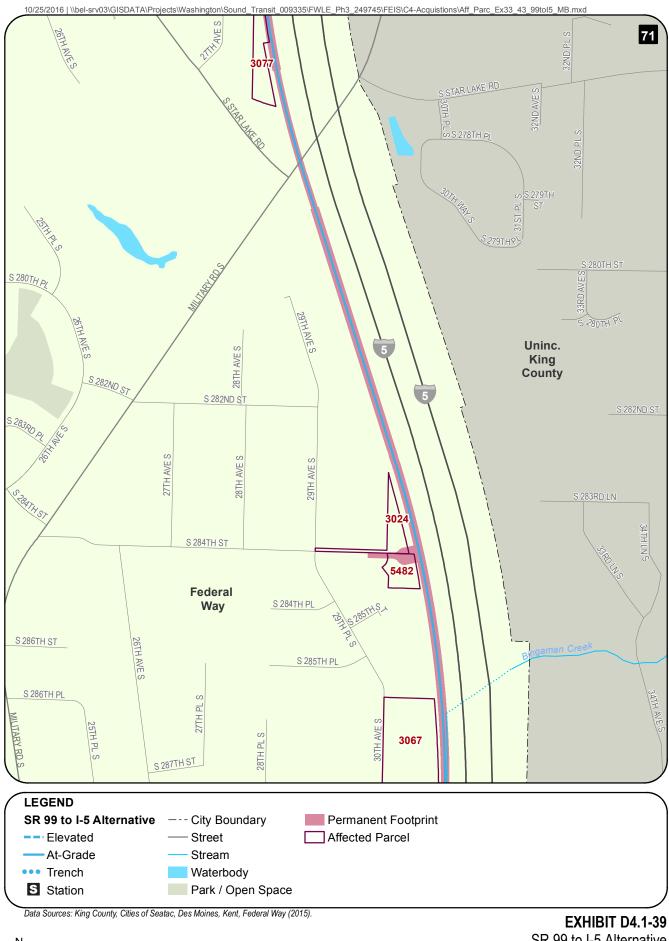

Full acquisitions include parcels that might not be fully needed for the project but would be affected to the extent that existing uses would be substantially impaired (e.g., loss of parking or access). This includes parcels that would be acquired for construction activities, although in some cases all or part of the parcels would be available for other use or for redevelopment after construction is complete. Table D4.1-1 presents information on the likely acquisitions by alternative, including property needed for permanent elevated guideway or subterranean easements. The parcels listed in the table are mapped on Exhibits D4.1-1 through D4.1-49. The table lists property mapping numbers unique to this project (Map ID), King County parcel identification numbers, and addresses. The table and the exhibits do not distinguish between full and partial acquisitions. These maps also show the "operational footprint," which is the limits of all property acquisition related to the project, including the light rail guideway, stations, and road improvements. Public right-of-way within this footprint is not assumed to be acquired, but easements would be acquired for portions of this right-of-way. No maps are provided for the S 317th Elevated Alignment Option because there would be no difference in parcels affected from the Preferred Alternative.

In addition to the potential property acquisitions described, the project would also require temporary construction easements and use of public right-of-way not listed here.

**TABLE D4.1-1**Potentially Affected Parcels by Alternative