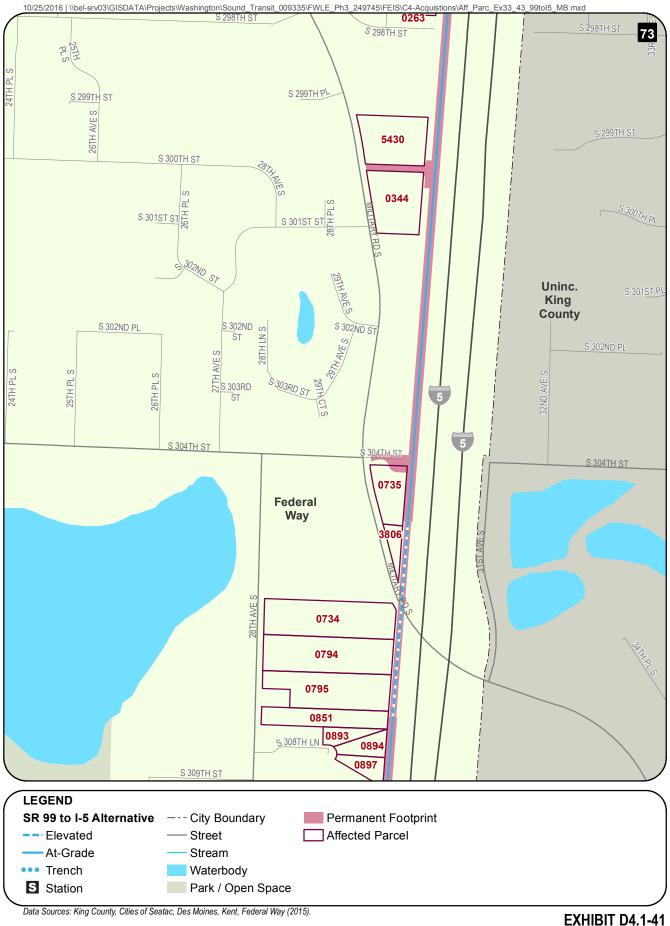

Full acquisitions include parcels that might not be fully needed for the project but would be affected to the extent that existing uses would be substantially impaired (e.g., loss of parking or access). This includes parcels that would be acquired for construction activities, although in some cases all or part of the parcels would be available for other use or for redevelopment after construction is complete. Table D4.1-1 presents information on the likely acquisitions by alternative, including property needed for permanent elevated guideway or subterranean easements. The parcels listed in the table are mapped on Exhibits D4.1-1 through D4.1-49. The table lists property mapping numbers unique to this project (Map ID), King County parcel identification numbers, and addresses. The table and the exhibits do not distinguish between full and partial acquisitions. These maps also show the "operational footprint," which is the limits of all property acquisition related to the project, including the light rail guideway, stations, and road improvements. Public right-of-way within this footprint is not assumed to be acquired, but easements would be acquired for portions of this right-of-way. No maps are provided for the S 317th Elevated Alignment Option because there would be no difference in parcels affected from the Preferred Alternative.

In addition to the potential property acquisitions described, the project would also require temporary construction easements and use of public right-of-way not listed here.

**TABLE D4.1-1**Potentially Affected Parcels by Alternative