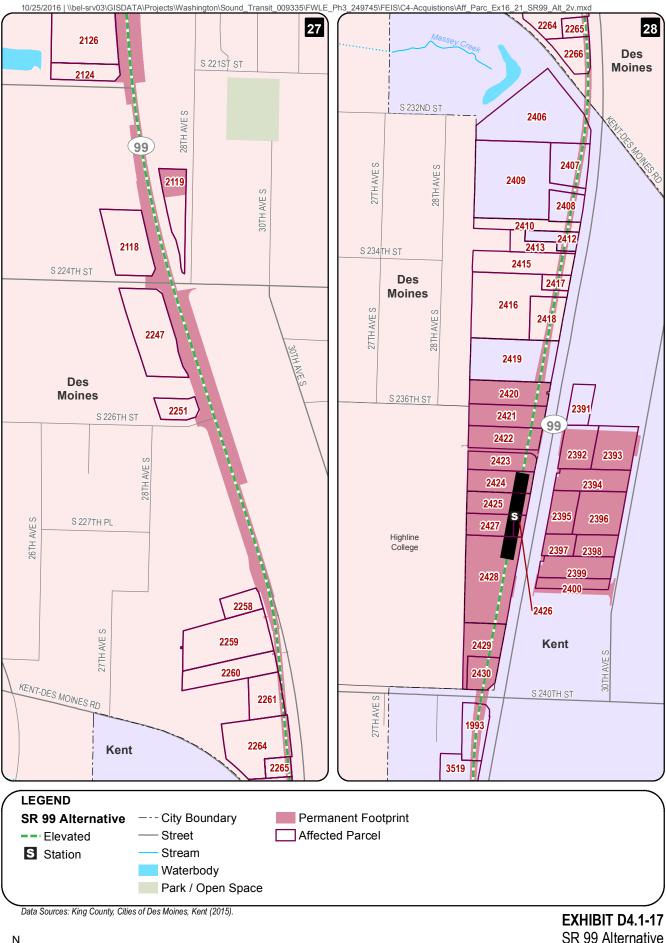

Full acquisitions include parcels that might not be fully needed for the project but would be affected to the extent that existing uses would be substantially impaired (e.g., loss of parking or access). This includes parcels that would be acquired for construction activities, although in some cases all or part of the parcels would be available for other use or for redevelopment after construction is complete. Table D4.1-1 presents information on the likely acquisitions by alternative, including property needed for permanent elevated guideway or subterranean easements. The parcels listed in the table are mapped on Exhibits D4.1-1 through D4.1-49. The table lists property mapping numbers unique to this project (Map ID), King County parcel identification numbers, and addresses. The table and the exhibits do not distinguish between full and partial acquisitions. These maps also show the "operational footprint," which is the limits of all property acquisition related to the project, including the light rail guideway, stations, and road improvements. Public right-of-way within this footprint is not assumed to be acquired, but easements would be acquired for portions of this right-of-way. No maps are provided for the S 317th Elevated Alignment Option because there would be no difference in parcels affected from the Preferred Alternative.

In addition to the potential property acquisitions described, the project would also require temporary construction easements and use of public right-of-way not listed here.

**TABLE D4.1-1**Potentially Affected Parcels by Alternative