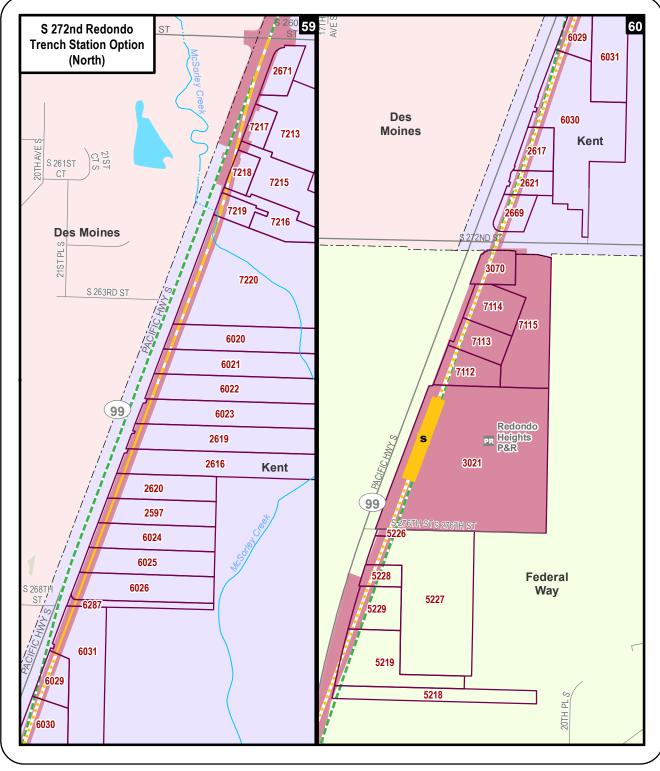

Full acquisitions include parcels that might not be fully needed for the project but would be affected to the extent that existing uses would be substantially impaired (e.g., loss of parking or access). This includes parcels that would be acquired for construction activities, although in some cases all or part of the parcels would be available for other use or for redevelopment after construction is complete. Table D4.1-1 presents information on the likely acquisitions by alternative, including property needed for permanent elevated guideway or subterranean easements. The parcels listed in the table are mapped on Exhibits D4.1-1 through D4.1-49. The table lists property mapping numbers unique to this project (Map ID), King County parcel identification numbers, and addresses. The table and the exhibits do not distinguish between full and partial acquisitions. These maps also show the "operational footprint," which is the limits of all property acquisition related to the project, including the light rail guideway, stations, and road improvements. Public right-of-way within this footprint is not assumed to be acquired, but easements would be acquired for portions of this right-of-way. No maps are provided for the S 317th Elevated Alignment Option because there would be no difference in parcels affected from the Preferred Alternative.