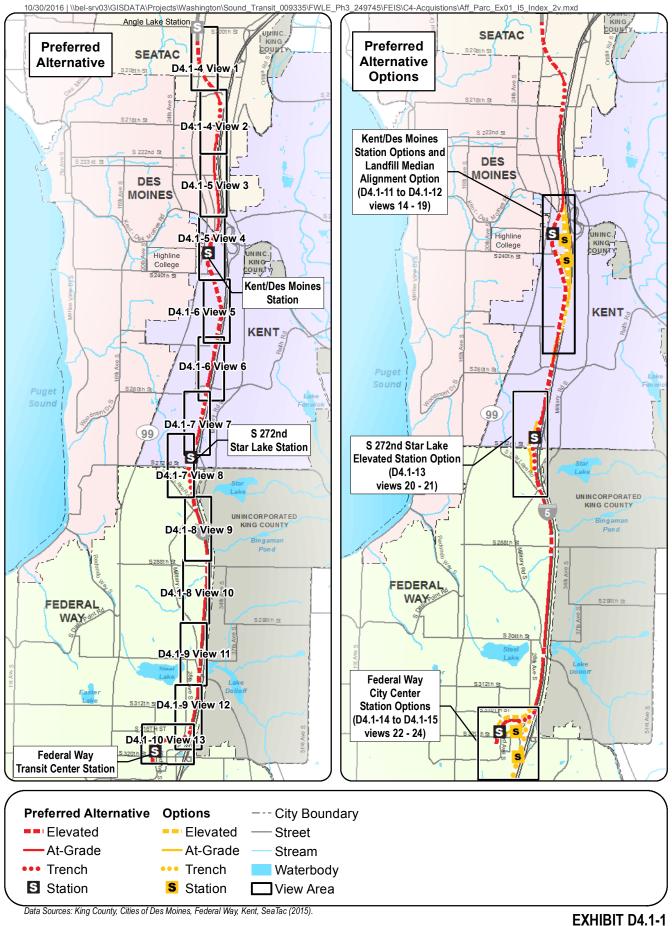

Full acquisitions include parcels that might not be fully needed for the project but would be affected to the extent that existing uses would be substantially impaired (e.g., loss of parking or access). This includes parcels that would be acquired for construction activities, although in some cases all or part of the parcels would be available for other use or for redevelopment after construction is complete. Table D4.1-1 presents information on the likely acquisitions by alternative, including property needed for permanent elevated guideway or subterranean easements. The parcels listed in the table are mapped on Exhibits D4.1-1 through D4.1-49. The table lists property mapping numbers unique to this project (Map ID), King County parcel identification numbers, and addresses. The table and the exhibits do not distinguish between full and partial acquisitions. These maps also show the "operational footprint," which is the limits of all property acquisition related to the project, including the light rail guideway, stations, and road improvements. Public right-of-way within this footprint is not assumed to be acquired, but easements would be acquired for portions of this right-of-way. No maps are provided for the S 317th Elevated Alignment Option because there would be no difference in parcels affected from the Preferred Alternative.