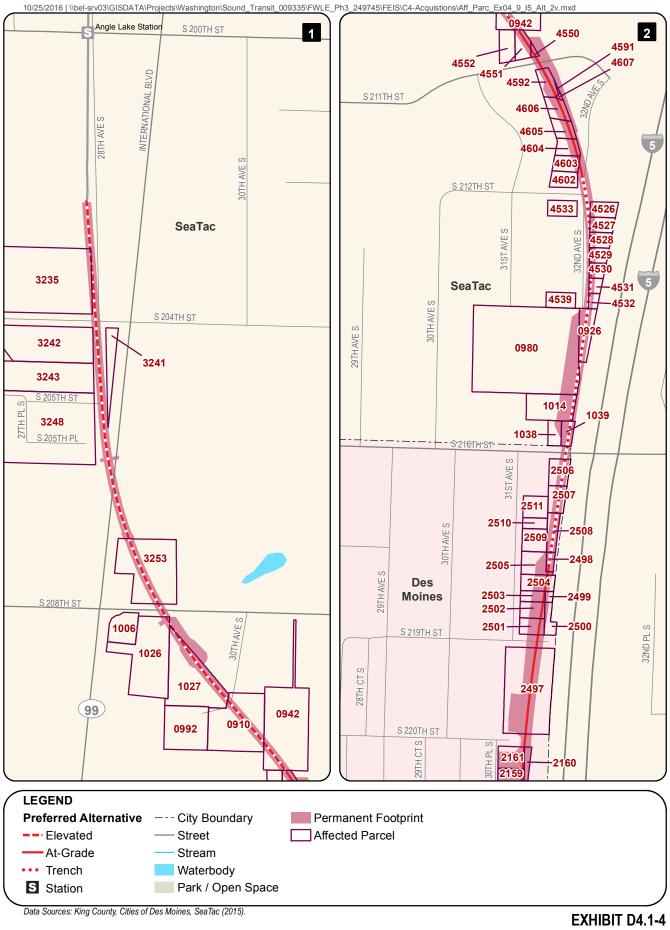

Full acquisitions include parcels that might not be fully needed for the project but would be affected to the extent that existing uses would be substantially impaired (e.g., loss of parking or access). This includes parcels that would be acquired for construction activities, although in some cases all or part of the parcels would be available for other use or for redevelopment after construction is complete. Table D4.1-1 presents information on the likely acquisitions by alternative, including property needed for permanent elevated guideway or subterranean easements. The parcels listed in the table are mapped on Exhibits D4.1-1 through D4.1-49. The table lists property mapping numbers unique to this project (Map ID), King County parcel identification numbers, and addresses. The table and the exhibits do not distinguish between full and partial acquisitions. These maps also show the "operational footprint," which is the limits of all property acquisition related to the project, including the light rail guideway, stations, and road improvements. Public right-of-way within this footprint is not assumed to be acquired, but easements would be acquired for portions of this right-of-way. No maps are provided for the S 317th Elevated Alignment Option because there would be no difference in parcels affected from the Preferred Alternative.

| Map ID | King County Parcel ID | Address                 | Preferrad | KDM <sub>A+</sub> | KDM 1-5 c. | Landfill no | S 272nd Star La | S 317th EL. Option | Federal IA. | Federal M. | SR 90 A. | S 216th I | S 216th F | KDM HC East Station Option | KDIN HC Campus Station On.: | KDIN SR 216th W. Co. Option from | KDIN SR oc | S 260th | S 260th E. | 272nd Regiment | Federal M. | SR 90 ** | S 216th W. | S216th E | Landfill M. Cast Station Option | Federal In Alignment O | Federal M. | 1-5 to Sp. C. Stati- | S 260th M. | S 260th Factor Option | 272nd Red | Federal M. | Way SR 99 Station Option |
|--------|-----------------------|-------------------------|-----------|-------------------|------------|-------------|-----------------|--------------------|-------------|------------|----------|-----------|-----------|----------------------------|-----------------------------|----------------------------------|------------|---------|------------|----------------|------------|----------|------------|----------|---------------------------------|------------------------|------------|----------------------|------------|-----------------------|-----------|------------|--------------------------|
| 0001   | 2450000000            | 22700 28TH AVE S        |           |                   |            |             |                 |                    |             |            |          |           |           | Х                          |                             |                                  |            |         |            |                |            |          |            |          |                                 |                        |            |                      |            |                       |           |            | i                        |
| 0180   | 0253050000            | 29347 18TH AVE S        |           |                   |            |             |                 |                    |             |            | Х        | Х         | Х         | Х                          | Х                           | Х                                | Х          | Х       | Х          |                | Х          |          |            |          |                                 |                        |            | Х                    | Х          | Х                     |           | Х          | ł                        |
| 0220   | 0421049007            | 29223 PACIFIC HWY S     |           |                   |            |             |                 |                    |             |            | Х        | Х         | Х         | Х                          | Х                           | Х                                | Х          | Х       | Х          | Х              | Х          |          |            |          |                                 |                        |            | Х                    | Х          | Х                     | Х         | Х          | i                        |
| 0222   | 0421049011            | 29928 PACIFIC HWY S     |           |                   |            |             |                 |                    |             |            | Х        | Х         | Х         | Х                          | Х                           | Х                                | Х          | Х       | Х          |                | Х          |          |            |          |                                 |                        |            | Х                    | Х          | Х                     |           | Х          | i                        |
| 0228   | 0421049024            | 28815 PACIFIC HWY S     |           |                   |            |             |                 |                    |             |            | Х        | Х         | Х         | Х                          | Х                           | Х                                | Х          | Х       | Х          | Х              | Х          |          |            |          |                                 |                        |            | Х                    | Х          | Х                     | Х         | Х          | i                        |
| 0233   | 0421049031            | 29625 PACIFIC HWY S     |           |                   |            |             |                 |                    |             |            | Х        | Х         | Х         | Х                          | Х                           | Х                                | Х          | Х       | Х          | Х              | Х          |          |            |          |                                 |                        |            | Х                    | Х          | Х                     | Х         | Х          | i                        |
| 0235   | 0421049033            | Information Unavailable |           |                   |            |             |                 |                    |             |            | Х        | Х         | Х         | Х                          | Х                           | Х                                | Х          | Х       | Х          | Х              | Х          |          |            |          |                                 |                        |            | Х                    | Х          | Х                     | Х         | Х          | i                        |
| 0236   | 0421049034            | 28817 PACIFIC HWY S     |           |                   |            |             |                 |                    |             |            |          |           |           |                            |                             |                                  |            |         |            | Х              |            |          |            |          |                                 |                        |            |                      |            |                       | Х         |            | i                        |
| 0237   | 0421049035            | 29600 PACIFIC HWY S     |           |                   |            |             |                 |                    |             |            | Х        | Х         | Х         | Х                          | Х                           | Х                                | Х          | Х       | Х          | Х              | Х          |          |            |          |                                 |                        |            | Х                    | Х          | Х                     | Х         | Х          | i                        |
| 0238   | 0421049036            | 29005 PACIFIC HWY S     |           |                   |            |             |                 |                    |             |            | Х        | Х         | Х         | Х                          | Х                           | Х                                | Х          | Х       | Х          | Х              | Х          |          |            |          |                                 |                        |            | Х                    | Х          | Х                     | Х         | Х          | ł                        |
| 0240   | 0421049038            | 29700 PACIFIC HWY S     |           |                   |            |             |                 |                    |             |            |          |           |           |                            |                             |                                  |            |         |            | Х              |            |          |            |          |                                 |                        |            |                      |            |                       | Х         |            | ł                        |
| 0242   | 0421049040            | 30333 PACIFIC HWY S     |           |                   |            |             |                 |                    |             |            | Х        | Х         | Х         | Х                          | Х                           | Х                                | Х          | Х       | Х          | Х              | Х          |          |            |          |                                 |                        |            | Х                    | Х          | Х                     | Х         | Х          | ł                        |
| 0243   | 0421049041            | 29005 PACIFIC HWY S     |           |                   |            |             |                 |                    |             |            |          |           |           |                            |                             |                                  |            |         |            | Х              |            |          |            |          |                                 |                        |            |                      |            |                       | Х         |            | i                        |
| 0247   | 0421049047            | 28835 PACIFIC HWY S     |           |                   |            |             |                 |                    |             |            |          |           |           |                            |                             |                                  |            |         |            | Х              |            |          |            |          |                                 |                        |            |                      |            |                       | Х         |            | i                        |
| 0250   | 0421049057            | 30300 PACIFIC HWY S     |           |                   |            |             |                 |                    |             |            | Х        | Х         | Х         | Х                          | Х                           | Х                                | Х          | Х       | Х          |                | Х          |          |            |          |                                 |                        |            | Х                    | Х          | Х                     |           | Х          | i                        |
| 0256   | 0421049069            | 29209 PACIFIC HWY S     |           |                   |            |             |                 |                    |             |            | Х        | Х         | Х         | Х                          | Х                           | Х                                | Х          | Х       | Х          | Х              | Х          |          |            |          |                                 |                        |            | Х                    | Х          | Х                     | Х         | Х          | i                        |
| 0257   | 0421049070            | 28837 PACIFIC HWY S     |           |                   |            |             |                 |                    |             |            | Х        | Х         | Х         | Х                          | Х                           | Х                                | Х          | Х       | Х          | Х              | Х          |          |            |          |                                 |                        |            | Х                    | Х          | Х                     | Х         | Х          | ł                        |
| 0258   | 0421049072            | 28872 PACIFIC HWY S     |           |                   |            |             |                 |                    |             |            | Х        | Х         | Х         | Х                          | Х                           | Х                                | Х          | Х       | Х          |                | Х          |          |            |          |                                 |                        |            | Х                    | Х          | Х                     |           | Х          | i                        |
| 0259   | 0421049073            | 29100 PACIFIC HWY S     |           |                   |            |             |                 |                    |             |            | Х        | Х         | Х         | Х                          | Х                           | Х                                | Х          | Х       | Х          |                | Х          |          |            |          |                                 |                        |            | Х                    | Х          | Х                     |           | Х          | i                        |
| 0260   | 0421049074            | 29001 PACIFIC HWY S     |           |                   |            |             |                 |                    |             |            | Х        | Х         | Х         | Х                          | Х                           | Х                                | Х          | Х       | Х          | Х              | Х          |          |            |          |                                 |                        |            | Х                    | Х          | Х                     | Х         | Х          | i                        |
| 0263   | 0421049077            | 2902 S 298TH ST         | X         | Х                 | Х          | Х           | Х               | Х                  | Х           | Х          |          |           |           |                            |                             |                                  |            |         |            |                |            | Х        | Х          | Χ        | Х                               | Χ                      | Х          |                      |            |                       |           |            | i                        |
| 0265   | 0421049081            | 28838 PACIFIC HWY S     |           |                   |            |             |                 |                    |             |            | Х        | Х         | Х         | Х                          | Х                           | Х                                | Х          | Х       | Х          |                | Х          |          |            |          |                                 |                        |            | Х                    | Х          | Х                     |           | Х          | i                        |
| 0268   | 0421049088            | 28806 PACIFIC HWY S     |           |                   |            |             |                 |                    |             |            | Х        | Х         | Х         | Х                          | Х                           | Х                                | Х          | Х       | Х          |                | Х          |          |            |          |                                 |                        |            | Х                    | Х          | Х                     |           | Х          | i                        |
| 0279   | 0421049105            | 29130 PACIFIC HWY S     |           |                   |            |             |                 |                    |             |            | Х        | Х         | Х         | Х                          | Х                           | Х                                | Х          | Х       | Х          |                | Х          |          |            |          |                                 |                        |            | Х                    | Х          | Х                     |           | Х          | l                        |
| 0280   | 0421049106            | 30390 PACIFIC HWY S     |           |                   |            |             |                 |                    |             |            | Х        | Х         | Х         | Х                          | Х                           | Х                                | Х          | Х       | Х          |                | Х          |          |            |          |                                 |                        |            | Х                    | Х          | Х                     |           | Х          | i                        |
| 0311   | 0421049140            | 29013 PACIFIC HWY S     |           |                   |            |             |                 |                    |             |            | Х        | Х         | Х         | Х                          | Х                           | Х                                | Х          | Х       | Х          | Х              | Х          |          |            |          |                                 |                        |            | Х                    | Х          | Х                     | Х         | Х          | i                        |
| 0323   | 0421049155            | 3001 S 288TH ST         | X         | Х                 | Х          | Χ           | Х               | Х                  | Χ           | Х          |          |           |           |                            |                             |                                  |            |         |            |                |            | Х        | Х          | Χ        | Х                               | Χ                      | Х          |                      |            |                       |           |            | i                        |
| 0325   | 0421049157            | 29805 PACIFIC HWY S     |           |                   |            |             |                 |                    |             |            | Х        | Х         | Х         | Х                          | Х                           | Х                                | Х          | Х       | Х          | Х              | Х          |          |            |          |                                 |                        |            | Х                    | Х          | Х                     | Х         | Х          | i                        |
| 0344   | 0421049188            | 30012 MILITARY RD S     |           |                   |            |             |                 |                    |             |            |          |           |           |                            |                             |                                  |            |         |            |                |            | Х        | Х          | Х        | Х                               | Х                      | Х          |                      |            |                       |           |            | i                        |
| 0353   | 0421049200            | 29601 PACIFIC HWY S     |           |                   |            |             |                 |                    |             |            | Х        | Х         | Х         | Х                          | 1                           | Х                                | Х          | Х       | Х          | Х              | Х          |          |            |          |                                 |                        |            | Χ                    | Х          | Χ                     | Х         | Х          | ł                        |
| 0368   | 0421049223            | 29200 PACIFIC HWY S     |           |                   |            |             |                 |                    |             |            | Х        | Х         | Х         | Х                          | Х                           | Х                                | Х          | Х       | Х          |                | Х          |          |            |          |                                 |                        |            | Χ                    | Х          | Χ                     |           | Х          | ł                        |
| 0379   | 0421049237            | 30315 PACIFIC HWY S     |           |                   |            |             |                 |                    |             |            |          |           |           |                            |                             |                                  |            |         |            | Х              |            |          |            |          |                                 |                        |            |                      |            |                       | Х         |            | ł                        |
| 0381   | 0421049240            | 29009 PACIFIC HWY S     |           |                   |            |             |                 |                    |             |            | Х        | Х         | Х         | Х                          | Х                           | Х                                | Х          | Х       | Х          | Х              | Х          |          |            |          |                                 |                        |            | Х                    | Х          | Х                     | Х         | Х          | ł                        |
| 0382   | 0421049241            | 29211 PACIFIC HWY S     |           |                   |            |             |                 |                    |             |            | Х        | Х         | Х         | Х                          | Х                           | Х                                | Х          | Х       | Х          | Х              | Х          |          |            |          |                                 |                        |            | Х                    | Х          | Х                     | Х         | Х          | ł                        |
| 0383   | 0421049242            | 28866 PACIFIC HWY S     |           |                   |            |             |                 |                    |             |            | Х        | Х         | Х         | Х                          | Х                           | Х                                | Х          | Х       | Х          |                | Х          |          |            |          |                                 |                        |            | Х                    | Х          | Х                     |           | Х          | ł                        |
| 0393   | 0421049257            | 30200 PACIFIC HWY S     |           |                   |            |             |                 |                    |             |            |          |           |           |                            |                             |                                  |            |         |            | Х              |            |          |            |          |                                 |                        |            |                      |            |                       | Х         |            | ĺ                        |
| 0395   | 0421049259            | 29815 PACIFIC HWY S     |           |                   |            |             |                 |                    |             |            | Χ        | Х         | Х         | Х                          | Х                           | Х                                | Х          | Х       | Х          | Х              | Х          |          |            |          |                                 |                        |            | Χ                    | Χ          | Х                     | Х         | Х          | į                        |