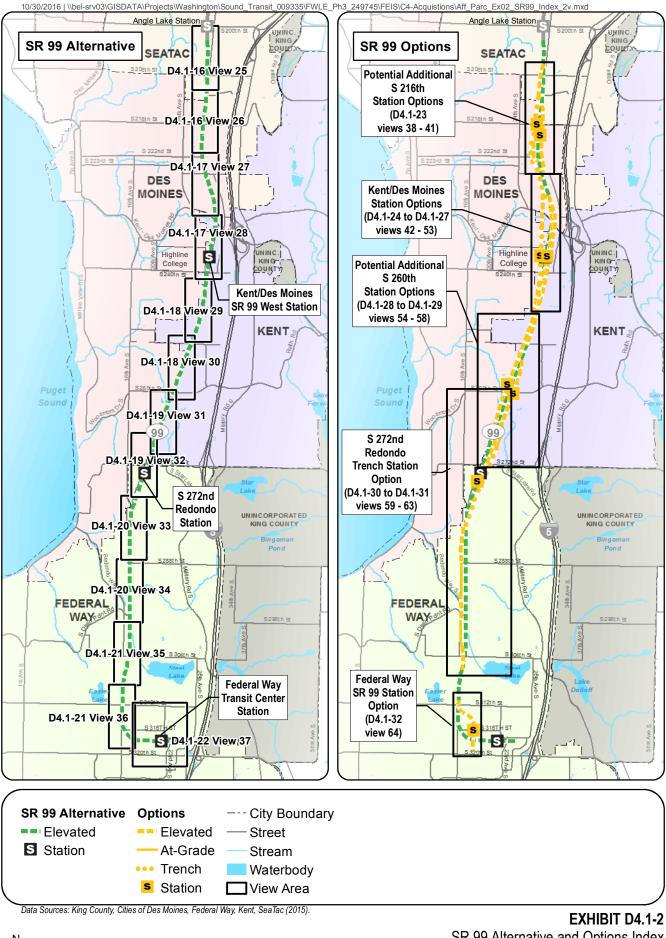

Full acquisitions include parcels that might not be fully needed for the project but would be affected to the extent that existing uses would be substantially impaired (e.g., loss of parking or access). This includes parcels that would be acquired for construction activities, although in some cases all or part of the parcels would be available for other use or for redevelopment after construction is complete. Table D4.1-1 presents information on the likely acquisitions by alternative, including property needed for permanent elevated guideway or subterranean easements. The parcels listed in the table are mapped on Exhibits D4.1-1 through D4.1-49. The table lists property mapping numbers unique to this project (Map ID), King County parcel identification numbers, and addresses. The table and the exhibits do not distinguish between full and partial acquisitions. These maps also show the "operational footprint," which is the limits of all property acquisition related to the project, including the light rail guideway, stations, and road improvements. Public right-of-way within this footprint is not assumed to be acquired, but easements would be acquired for portions of this right-of-way. No maps are provided for the S 317th Elevated Alignment Option because there would be no difference in parcels affected from the Preferred Alternative.