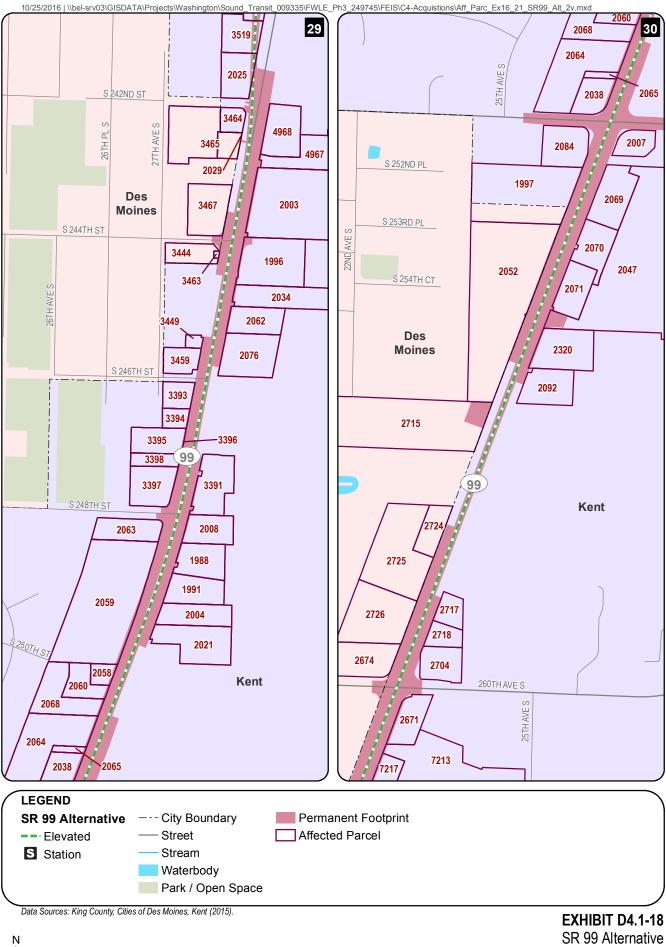

Full acquisitions include parcels that might not be fully needed for the project but would be affected to the extent that existing uses would be substantially impaired (e.g., loss of parking or access). This includes parcels that would be acquired for construction activities, although in some cases all or part of the parcels would be available for other use or for redevelopment after construction is complete. Table D4.1-1 presents information on the likely acquisitions by alternative, including property needed for permanent elevated guideway or subterranean easements. The parcels listed in the table are mapped on Exhibits D4.1-1 through D4.1-49. The table lists property mapping numbers unique to this project (Map ID), King County parcel identification numbers, and addresses. The table and the exhibits do not distinguish between full and partial acquisitions. These maps also show the "operational footprint," which is the limits of all property acquisition related to the project, including the light rail guideway, stations, and road improvements. Public right-of-way within this footprint is not assumed to be acquired, but easements would be acquired for portions of this right-of-way. No maps are provided for the S 317th Elevated Alignment Option because there would be no difference in parcels affected from the Preferred Alternative.

In addition to the potential property acquisitions described, the project would also require temporary construction easements and use of public right-of-way not listed here.

**TABLE D4.1-1**Potentially Affected Parcels by Alternative