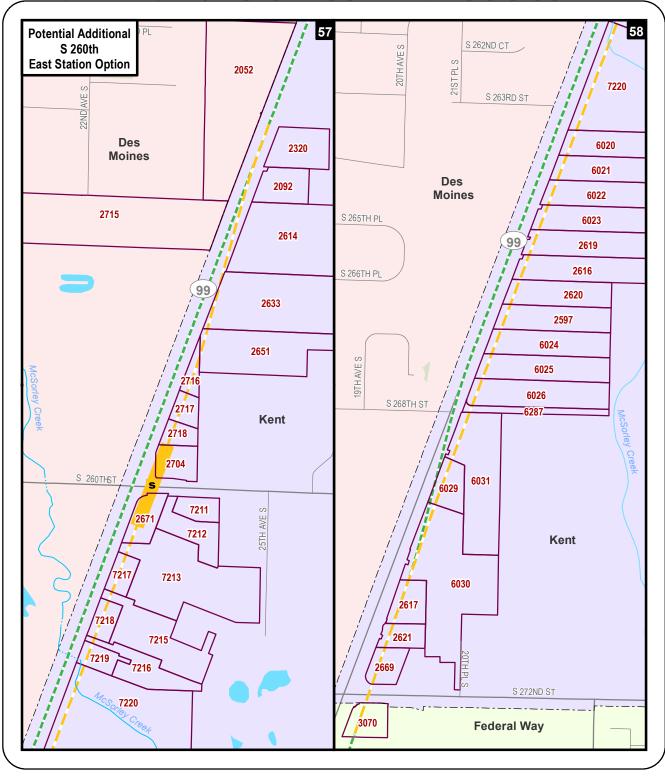

Full acquisitions include parcels that might not be fully needed for the project but would be affected to the extent that existing uses would be substantially impaired (e.g., loss of parking or access). This includes parcels that would be acquired for construction activities, although in some cases all or part of the parcels would be available for other use or for redevelopment after construction is complete. Table D4.1-1 presents information on the likely acquisitions by alternative, including property needed for permanent elevated guideway or subterranean easements. The parcels listed in the table are mapped on Exhibits D4.1-1 through D4.1-49. The table lists property mapping numbers unique to this project (Map ID), King County parcel identification numbers, and addresses. The table and the exhibits do not distinguish between full and partial acquisitions. These maps also show the "operational footprint," which is the limits of all property acquisition related to the project, including the light rail guideway, stations, and road improvements. Public right-of-way within this footprint is not assumed to be acquired, but easements would be acquired for portions of this right-of-way. No maps are provided for the S 317th Elevated Alignment Option because there would be no difference in parcels affected from the Preferred Alternative.