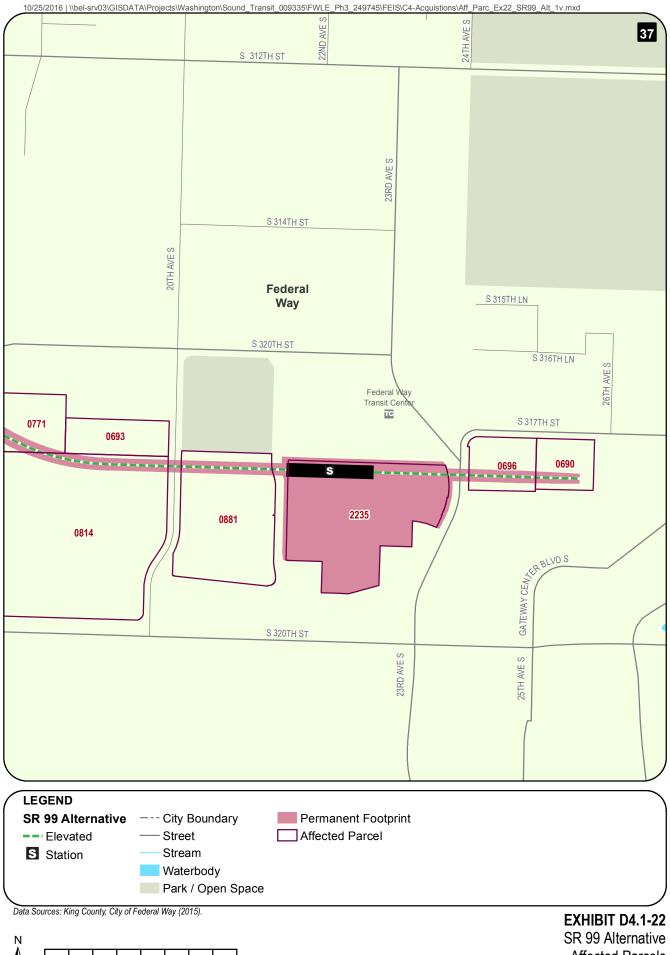

Full acquisitions include parcels that might not be fully needed for the project but would be affected to the extent that existing uses would be substantially impaired (e.g., loss of parking or access). This includes parcels that would be acquired for construction activities, although in some cases all or part of the parcels would be available for other use or for redevelopment after construction is complete. Table D4.1-1 presents information on the likely acquisitions by alternative, including property needed for permanent elevated guideway or subterranean easements. The parcels listed in the table are mapped on Exhibits D4.1-1 through D4.1-49. The table lists property mapping numbers unique to this project (Map ID), King County parcel identification numbers, and addresses. The table and the exhibits do not distinguish between full and partial acquisitions. These maps also show the "operational footprint," which is the limits of all property acquisition related to the project, including the light rail guideway, stations, and road improvements. Public right-of-way within this footprint is not assumed to be acquired, but easements would be acquired for portions of this right-of-way. No maps are provided for the S 317th Elevated Alignment Option because there would be no difference in parcels affected from the Preferred Alternative.

In addition to the potential property acquisitions described, the project would also require temporary construction easements and use of public right-of-way not listed here.

**TABLE D4.1-1**Potentially Affected Parcels by Alternative