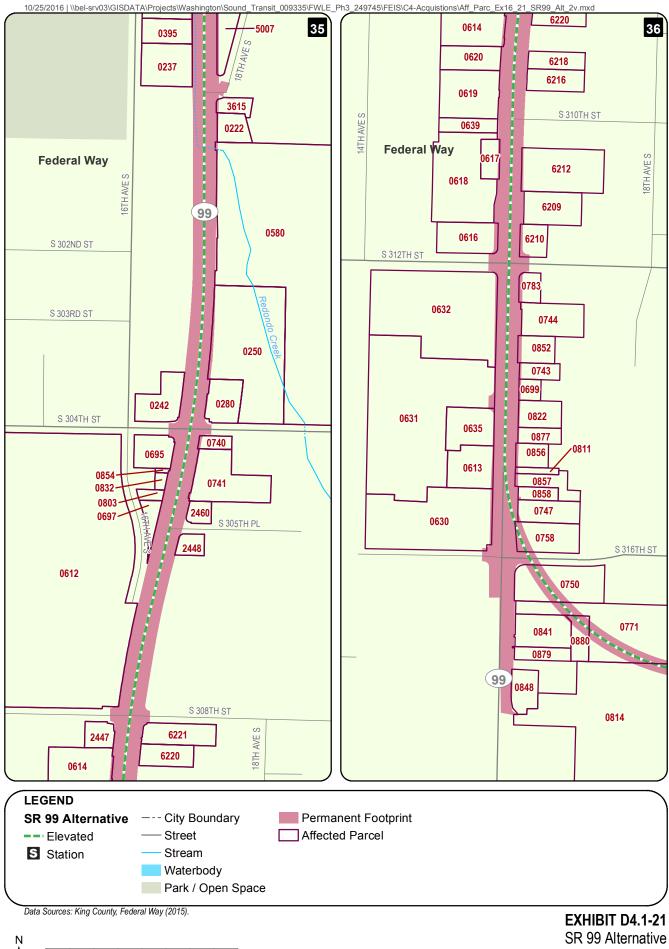

Full acquisitions include parcels that might not be fully needed for the project but would be affected to the extent that existing uses would be substantially impaired (e.g., loss of parking or access). This includes parcels that would be acquired for construction activities, although in some cases all or part of the parcels would be available for other use or for redevelopment after construction is complete. Table D4.1-1 presents information on the likely acquisitions by alternative, including property needed for permanent elevated guideway or subterranean easements. The parcels listed in the table are mapped on Exhibits D4.1-1 through D4.1-49. The table lists property mapping numbers unique to this project (Map ID), King County parcel identification numbers, and addresses. The table and the exhibits do not distinguish between full and partial acquisitions. These maps also show the "operational footprint," which is the limits of all property acquisition related to the project, including the light rail guideway, stations, and road improvements. Public right-of-way within this footprint is not assumed to be acquired, but easements would be acquired for portions of this right-of-way. No maps are provided for the S 317th Elevated Alignment Option because there would be no difference in parcels affected from the Preferred Alternative.

In addition to the potential property acquisitions described, the project would also require temporary construction easements and use of public right-of-way not listed here.

**TABLE D4.1-1**Potentially Affected Parcels by Alternative