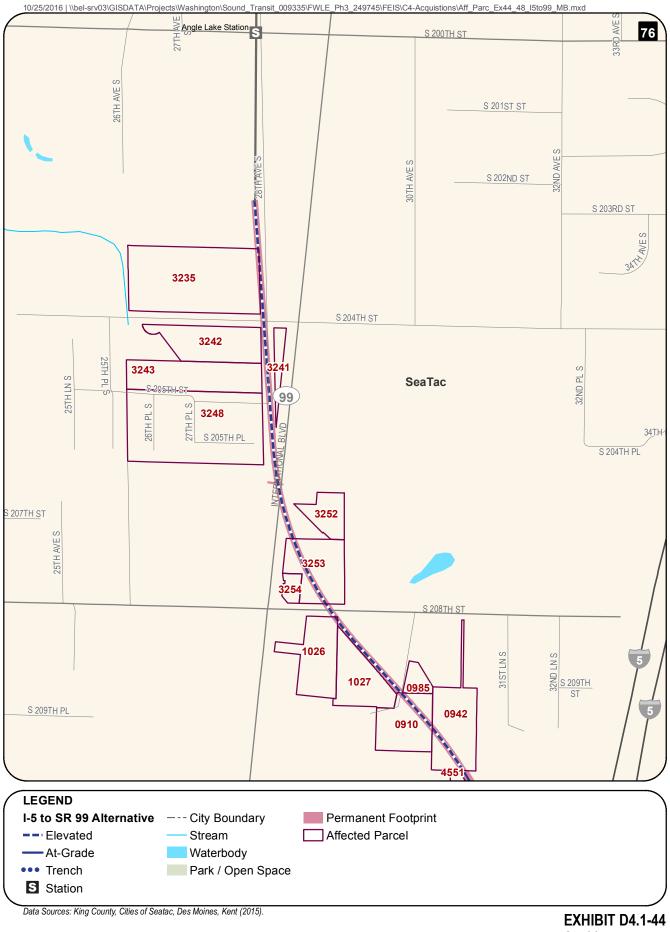

Full acquisitions include parcels that might not be fully needed for the project but would be affected to the extent that existing uses would be substantially impaired (e.g., loss of parking or access). This includes parcels that would be acquired for construction activities, although in some cases all or part of the parcels would be available for other use or for redevelopment after construction is complete. Table D4.1-1 presents information on the likely acquisitions by alternative, including property needed for permanent elevated guideway or subterranean easements. The parcels listed in the table are mapped on Exhibits D4.1-1 through D4.1-49. The table lists property mapping numbers unique to this project (Map ID), King County parcel identification numbers, and addresses. The table and the exhibits do not distinguish between full and partial acquisitions. These maps also show the "operational footprint," which is the limits of all property acquisition related to the project, including the light rail guideway, stations, and road improvements. Public right-of-way within this footprint is not assumed to be acquired, but easements would be acquired for portions of this right-of-way. No maps are provided for the S 317th Elevated Alignment Option because there would be no difference in parcels affected from the Preferred Alternative.