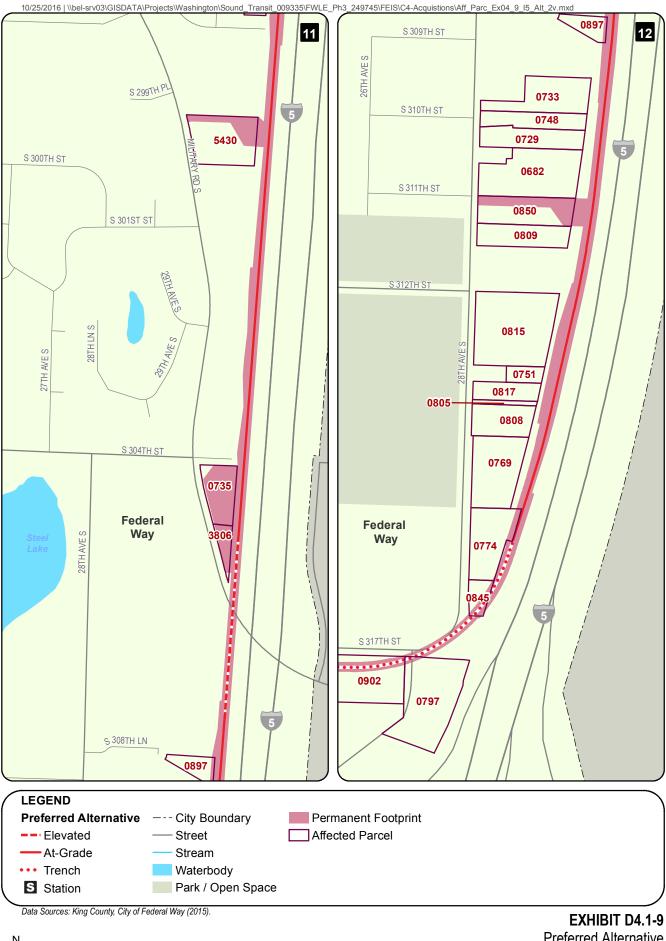

Full acquisitions include parcels that might not be fully needed for the project but would be affected to the extent that existing uses would be substantially impaired (e.g., loss of parking or access). This includes parcels that would be acquired for construction activities, although in some cases all or part of the parcels would be available for other use or for redevelopment after construction is complete. Table D4.1-1 presents information on the likely acquisitions by alternative, including property needed for permanent elevated guideway or subterranean easements. The parcels listed in the table are mapped on Exhibits D4.1-1 through D4.1-49. The table lists property mapping numbers unique to this project (Map ID), King County parcel identification numbers, and addresses. The table and the exhibits do not distinguish between full and partial acquisitions. These maps also show the "operational footprint," which is the limits of all property acquisition related to the project, including the light rail guideway, stations, and road improvements. Public right-of-way within this footprint is not assumed to be acquired, but easements would be acquired for portions of this right-of-way. No maps are provided for the S 317th Elevated Alignment Option because there would be no difference in parcels affected from the Preferred Alternative.

In addition to the potential property acquisitions described, the project would also require temporary construction easements and use of public right-of-way not listed here.

**TABLE D4.1-1**Potentially Affected Parcels by Alternative