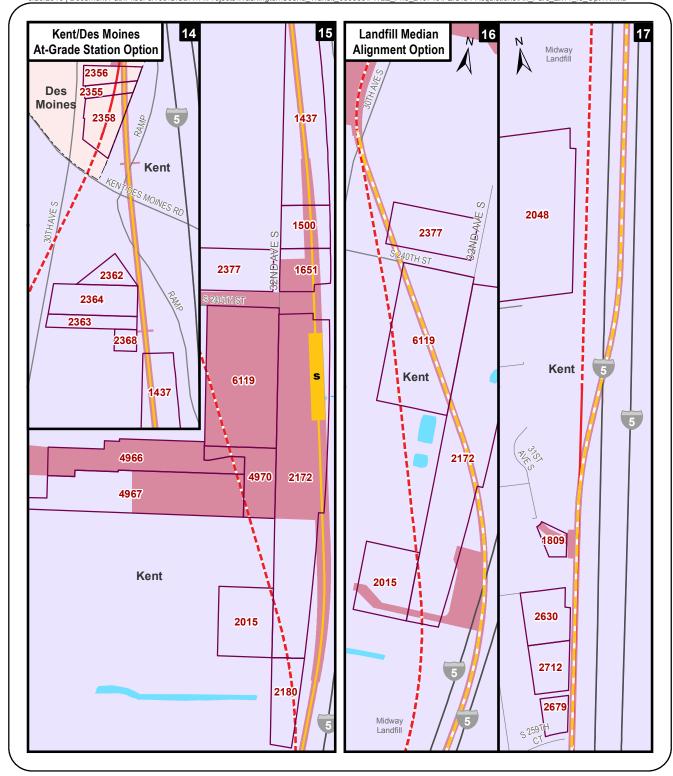

Full acquisitions include parcels that might not be fully needed for the project but would be affected to the extent that existing uses would be substantially impaired (e.g., loss of parking or access). This includes parcels that would be acquired for construction activities, although in some cases all or part of the parcels would be available for other use or for redevelopment after construction is complete. Table D4.1-1 presents information on the likely acquisitions by alternative, including property needed for permanent elevated guideway or subterranean easements. The parcels listed in the table are mapped on Exhibits D4.1-1 through D4.1-49. The table lists property mapping numbers unique to this project (Map ID), King County parcel identification numbers, and addresses. The table and the exhibits do not distinguish between full and partial acquisitions. These maps also show the "operational footprint," which is the limits of all property acquisition related to the project, including the light rail guideway, stations, and road improvements. Public right-of-way within this footprint is not assumed to be acquired, but easements would be acquired for portions of this right-of-way. No maps are provided for the S 317th Elevated Alignment Option because there would be no difference in parcels affected from the Preferred Alternative.

In addition to the potential property acquisitions described, the project would also require temporary construction easements and use of public right-of-way not listed here.

**TABLE D4.1-1**Potentially Affected Parcels by Alternative