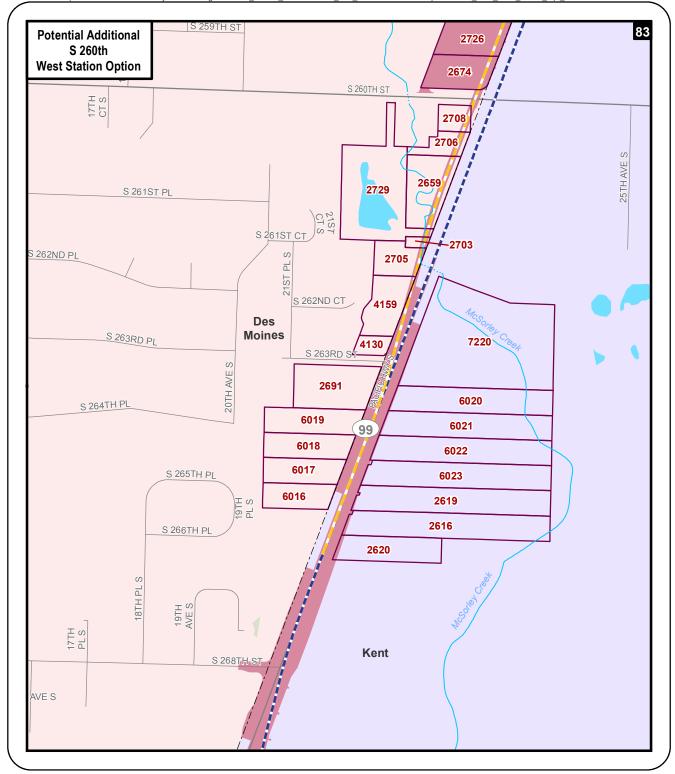

Full acquisitions include parcels that might not be fully needed for the project but would be affected to the extent that existing uses would be substantially impaired (e.g., loss of parking or access). This includes parcels that would be acquired for construction activities, although in some cases all or part of the parcels would be available for other use or for redevelopment after construction is complete. Table D4.1-1 presents information on the likely acquisitions by alternative, including property needed for permanent elevated guideway or subterranean easements. The parcels listed in the table are mapped on Exhibits D4.1-1 through D4.1-49. The table lists property mapping numbers unique to this project (Map ID), King County parcel identification numbers, and addresses. The table and the exhibits do not distinguish between full and partial acquisitions. These maps also show the "operational footprint," which is the limits of all property acquisition related to the project, including the light rail guideway, stations, and road improvements. Public right-of-way within this footprint is not assumed to be acquired, but easements would be acquired for portions of this right-of-way. No maps are provided for the S 317th Elevated Alignment Option because there would be no difference in parcels affected from the Preferred Alternative.

In addition to the potential property acquisitions described, the project would also require temporary construction easements and use of public right-of-way not listed here.

**TABLE D4.1-1**Potentially Affected Parcels by Alternative