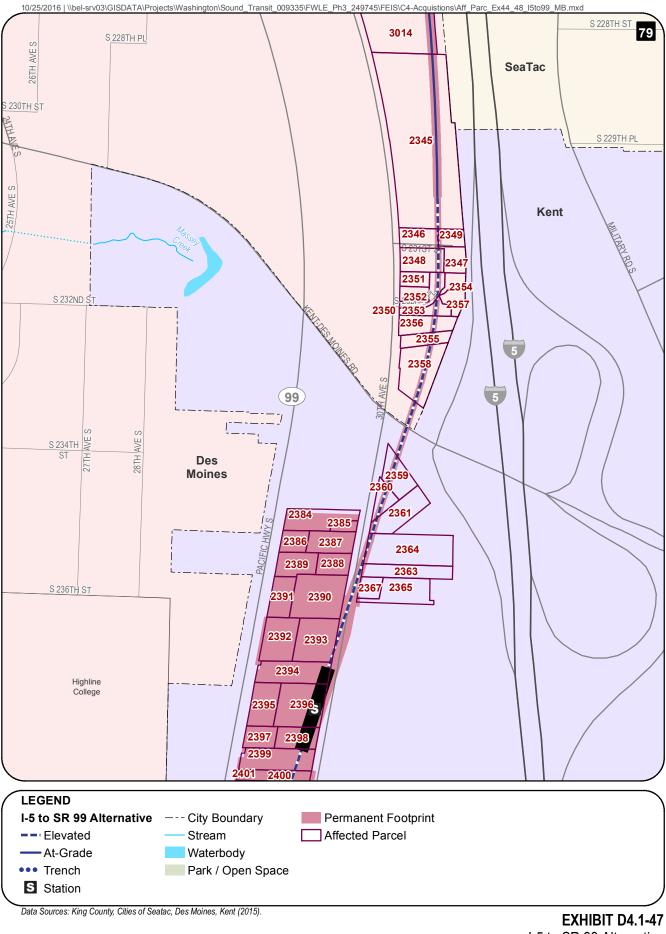

Full acquisitions include parcels that might not be fully needed for the project but would be affected to the extent that existing uses would be substantially impaired (e.g., loss of parking or access). This includes parcels that would be acquired for construction activities, although in some cases all or part of the parcels would be available for other use or for redevelopment after construction is complete. Table D4.1-1 presents information on the likely acquisitions by alternative, including property needed for permanent elevated guideway or subterranean easements. The parcels listed in the table are mapped on Exhibits D4.1-1 through D4.1-49. The table lists property mapping numbers unique to this project (Map ID), King County parcel identification numbers, and addresses. The table and the exhibits do not distinguish between full and partial acquisitions. These maps also show the "operational footprint," which is the limits of all property acquisition related to the project, including the light rail guideway, stations, and road improvements. Public right-of-way within this footprint is not assumed to be acquired, but easements would be acquired for portions of this right-of-way. No maps are provided for the S 317th Elevated Alignment Option because there would be no difference in parcels affected from the Preferred Alternative.

In addition to the potential property acquisitions described, the project would also require temporary construction easements and use of public right-of-way not listed here.

**TABLE D4.1-1**Potentially Affected Parcels by Alternative