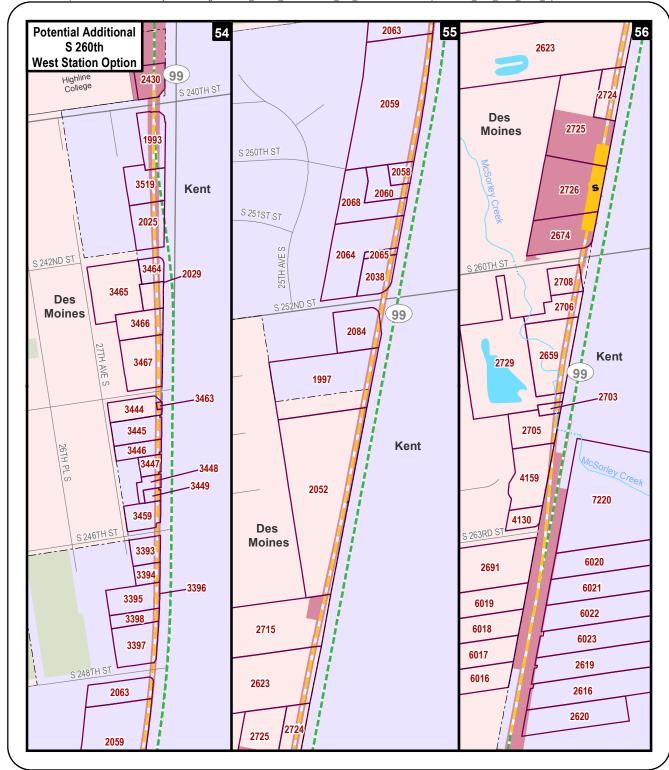

Full acquisitions include parcels that might not be fully needed for the project but would be affected to the extent that existing uses would be substantially impaired (e.g., loss of parking or access). This includes parcels that would be acquired for construction activities, although in some cases all or part of the parcels would be available for other use or for redevelopment after construction is complete. Table D4.1-1 presents information on the likely acquisitions by alternative, including property needed for permanent elevated guideway or subterranean easements. The parcels listed in the table are mapped on Exhibits D4.1-1 through D4.1-49. The table lists property mapping numbers unique to this project (Map ID), King County parcel identification numbers, and addresses. The table and the exhibits do not distinguish between full and partial acquisitions. These maps also show the "operational footprint," which is the limits of all property acquisition related to the project, including the light rail guideway, stations, and road improvements. Public right-of-way within this footprint is not assumed to be acquired, but easements would be acquired for portions of this right-of-way. No maps are provided for the S 317th Elevated Alignment Option because there would be no difference in parcels affected from the Preferred Alternative.