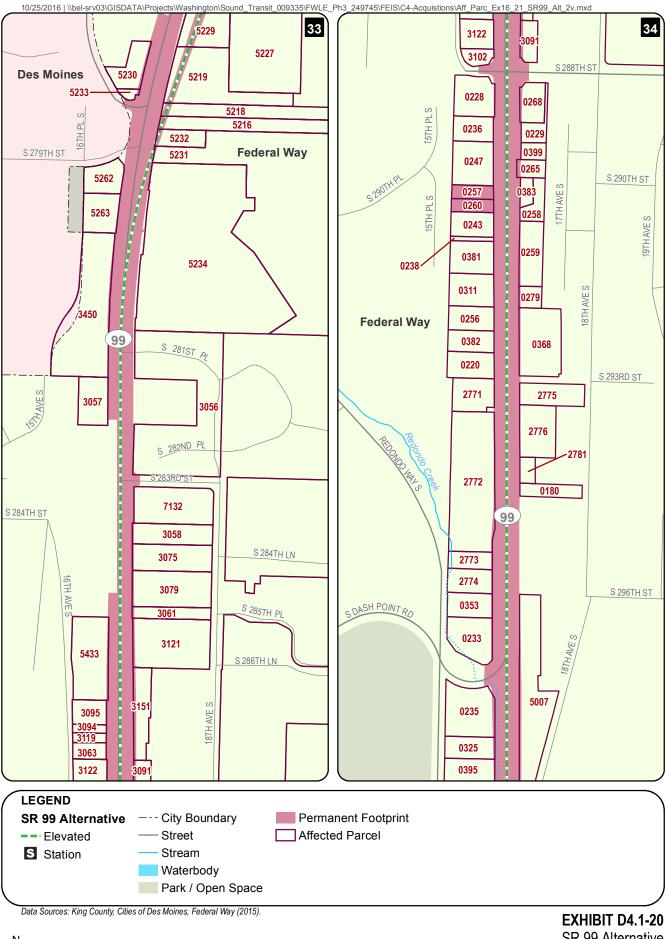

Full acquisitions include parcels that might not be fully needed for the project but would be affected to the extent that existing uses would be substantially impaired (e.g., loss of parking or access). This includes parcels that would be acquired for construction activities, although in some cases all or part of the parcels would be available for other use or for redevelopment after construction is complete. Table D4.1-1 presents information on the likely acquisitions by alternative, including property needed for permanent elevated guideway or subterranean easements. The parcels listed in the table are mapped on Exhibits D4.1-1 through D4.1-49. The table lists property mapping numbers unique to this project (Map ID), King County parcel identification numbers, and addresses. The table and the exhibits do not distinguish between full and partial acquisitions. These maps also show the "operational footprint," which is the limits of all property acquisition related to the project, including the light rail guideway, stations, and road improvements. Public right-of-way within this footprint is not assumed to be acquired, but easements would be acquired for portions of this right-of-way. No maps are provided for the S 317th Elevated Alignment Option because there would be no difference in parcels affected from the Preferred Alternative.

In addition to the potential property acquisitions described, the project would also require temporary construction easements and use of public right-of-way not listed here.

**TABLE D4.1-1**Potentially Affected Parcels by Alternative