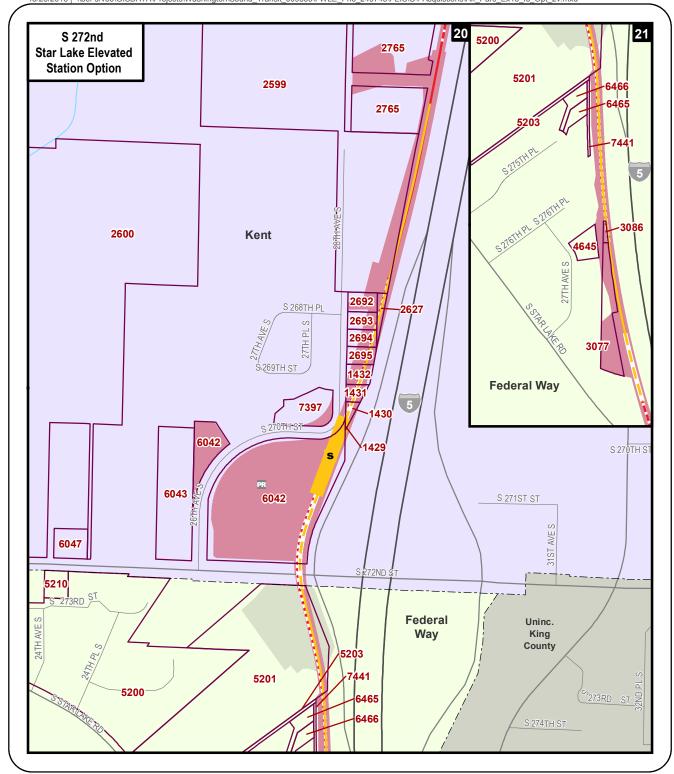

Full acquisitions include parcels that might not be fully needed for the project but would be affected to the extent that existing uses would be substantially impaired (e.g., loss of parking or access). This includes parcels that would be acquired for construction activities, although in some cases all or part of the parcels would be available for other use or for redevelopment after construction is complete. Table D4.1-1 presents information on the likely acquisitions by alternative, including property needed for permanent elevated guideway or subterranean easements. The parcels listed in the table are mapped on Exhibits D4.1-1 through D4.1-49. The table lists property mapping numbers unique to this project (Map ID), King County parcel identification numbers, and addresses. The table and the exhibits do not distinguish between full and partial acquisitions. These maps also show the "operational footprint," which is the limits of all property acquisition related to the project, including the light rail guideway, stations, and road improvements. Public right-of-way within this footprint is not assumed to be acquired, but easements would be acquired for portions of this right-of-way. No maps are provided for the S 317th Elevated Alignment Option because there would be no difference in parcels affected from the Preferred Alternative.

In addition to the potential property acquisitions described, the project would also require temporary construction easements and use of public right-of-way not listed here.

**TABLE D4.1-1**Potentially Affected Parcels by Alternative