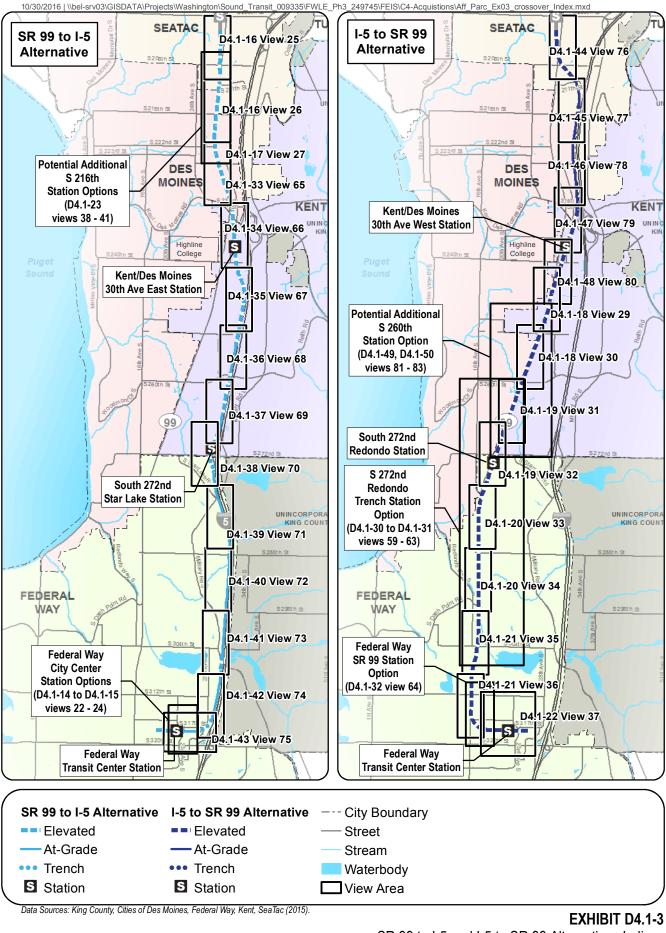

Full acquisitions include parcels that might not be fully needed for the project but would be affected to the extent that existing uses would be substantially impaired (e.g., loss of parking or access). This includes parcels that would be acquired for construction activities, although in some cases all or part of the parcels would be available for other use or for redevelopment after construction is complete. Table D4.1-1 presents information on the likely acquisitions by alternative, including property needed for permanent elevated guideway or subterranean easements. The parcels listed in the table are mapped on Exhibits D4.1-1 through D4.1-49. The table lists property mapping numbers unique to this project (Map ID), King County parcel identification numbers, and addresses. The table and the exhibits do not distinguish between full and partial acquisitions. These maps also show the "operational footprint," which is the limits of all property acquisition related to the project, including the light rail guideway, stations, and road improvements. Public right-of-way within this footprint is not assumed to be acquired, but easements would be acquired for portions of this right-of-way. No maps are provided for the S 317th Elevated Alignment Option because there would be no difference in parcels affected from the Preferred Alternative.