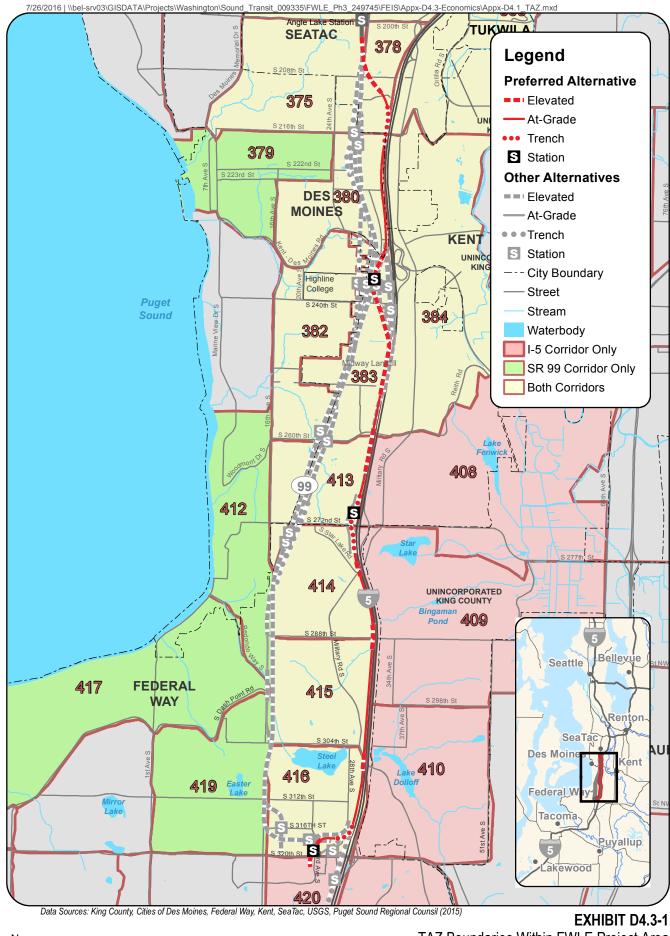

Full acquisitions include parcels that might not be fully needed for the project but would be affected to the extent that existing uses would be substantially impaired (e.g., loss of parking or access). This includes parcels that would be acquired for construction activities, although in some cases all or part of the parcels would be available for other use or for redevelopment after construction is complete. Table D4.1-1 presents information on the likely acquisitions by alternative, including property needed for permanent elevated guideway or subterranean easements. The parcels listed in the table are mapped on Exhibits D4.1-1 through D4.1-49. The table lists property mapping numbers unique to this project (Map ID), King County parcel identification numbers, and addresses. The table and the exhibits do not distinguish between full and partial acquisitions. These maps also show the "operational footprint," which is the limits of all property acquisition related to the project, including the light rail guideway, stations, and road improvements. Public right-of-way within this footprint is not assumed to be acquired, but easements would be acquired for portions of this right-of-way. No maps are provided for the S 317th Elevated Alignment Option because there would be no difference in parcels affected from the Preferred Alternative.