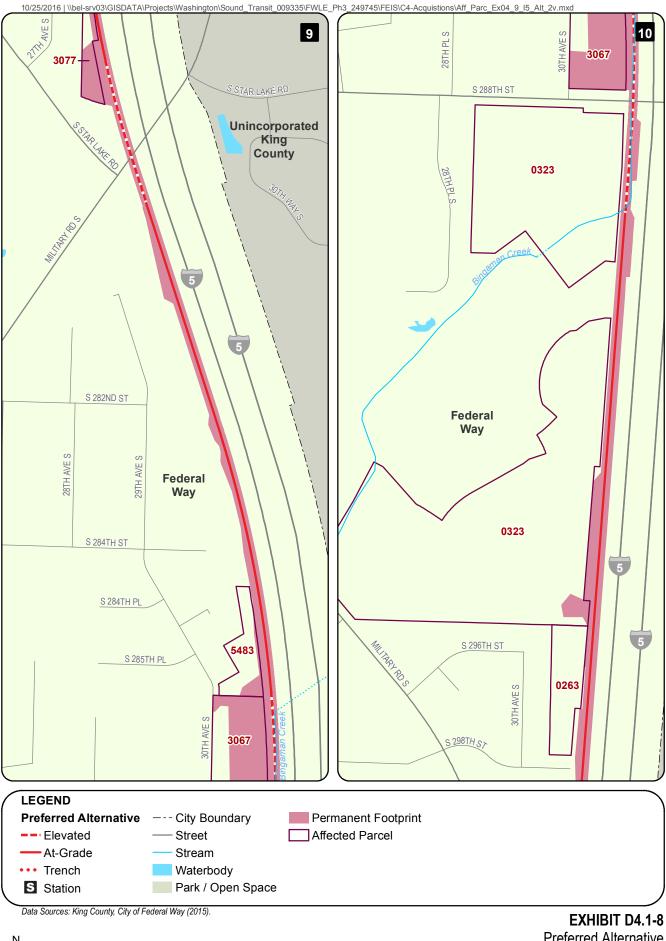

Full acquisitions include parcels that might not be fully needed for the project but would be affected to the extent that existing uses would be substantially impaired (e.g., loss of parking or access). This includes parcels that would be acquired for construction activities, although in some cases all or part of the parcels would be available for other use or for redevelopment after construction is complete. Table D4.1-1 presents information on the likely acquisitions by alternative, including property needed for permanent elevated guideway or subterranean easements. The parcels listed in the table are mapped on Exhibits D4.1-1 through D4.1-49. The table lists property mapping numbers unique to this project (Map ID), King County parcel identification numbers, and addresses. The table and the exhibits do not distinguish between full and partial acquisitions. These maps also show the "operational footprint," which is the limits of all property acquisition related to the project, including the light rail guideway, stations, and road improvements. Public right-of-way within this footprint is not assumed to be acquired, but easements would be acquired for portions of this right-of-way. No maps are provided for the S 317th Elevated Alignment Option because there would be no difference in parcels affected from the Preferred Alternative.

In addition to the potential property acquisitions described, the project would also require temporary construction easements and use of public right-of-way not listed here.

**TABLE D4.1-1**Potentially Affected Parcels by Alternative