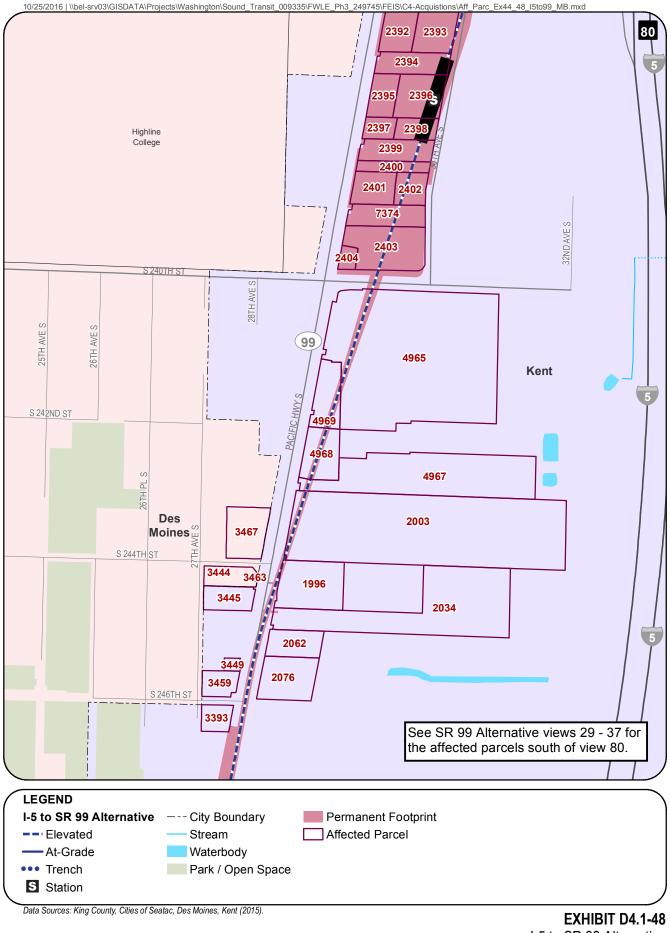

Full acquisitions include parcels that might not be fully needed for the project but would be affected to the extent that existing uses would be substantially impaired (e.g., loss of parking or access). This includes parcels that would be acquired for construction activities, although in some cases all or part of the parcels would be available for other use or for redevelopment after construction is complete. Table D4.1-1 presents information on the likely acquisitions by alternative, including property needed for permanent elevated guideway or subterranean easements. The parcels listed in the table are mapped on Exhibits D4.1-1 through D4.1-49. The table lists property mapping numbers unique to this project (Map ID), King County parcel identification numbers, and addresses. The table and the exhibits do not distinguish between full and partial acquisitions. These maps also show the "operational footprint," which is the limits of all property acquisition related to the project, including the light rail guideway, stations, and road improvements. Public right-of-way within this footprint is not assumed to be acquired, but easements would be acquired for portions of this right-of-way. No maps are provided for the S 317th Elevated Alignment Option because there would be no difference in parcels affected from the Preferred Alternative.

In addition to the potential property acquisitions described, the project would also require temporary construction easements and use of public right-of-way not listed here.

**TABLE D4.1-1**Potentially Affected Parcels by Alternative