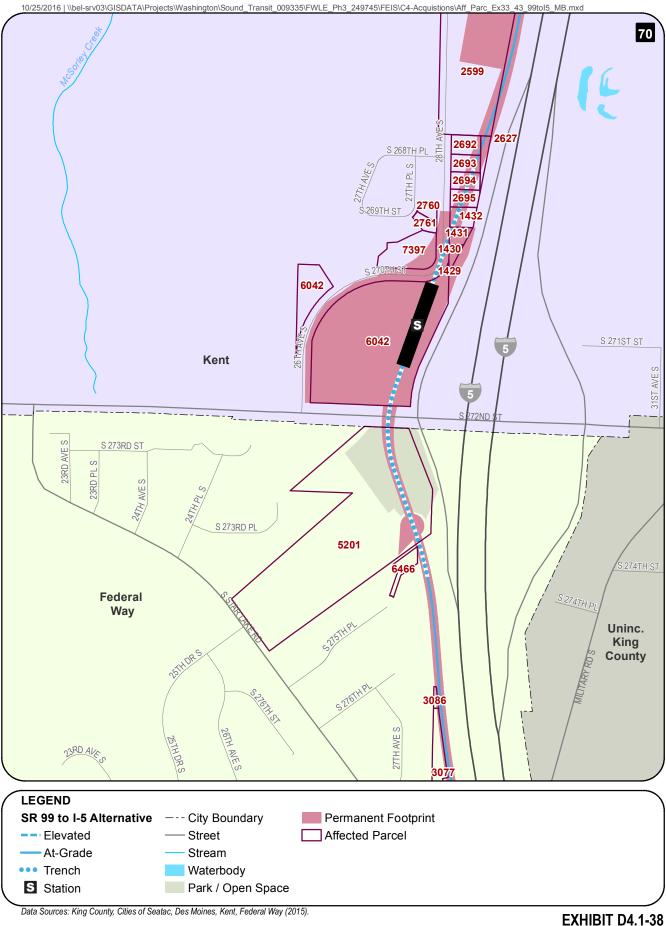

Full acquisitions include parcels that might not be fully needed for the project but would be affected to the extent that existing uses would be substantially impaired (e.g., loss of parking or access). This includes parcels that would be acquired for construction activities, although in some cases all or part of the parcels would be available for other use or for redevelopment after construction is complete. Table D4.1-1 presents information on the likely acquisitions by alternative, including property needed for permanent elevated guideway or subterranean easements. The parcels listed in the table are mapped on Exhibits D4.1-1 through D4.1-49. The table lists property mapping numbers unique to this project (Map ID), King County parcel identification numbers, and addresses. The table and the exhibits do not distinguish between full and partial acquisitions. These maps also show the "operational footprint," which is the limits of all property acquisition related to the project, including the light rail guideway, stations, and road improvements. Public right-of-way within this footprint is not assumed to be acquired, but easements would be acquired for portions of this right-of-way. No maps are provided for the S 317th Elevated Alignment Option because there would be no difference in parcels affected from the Preferred Alternative.