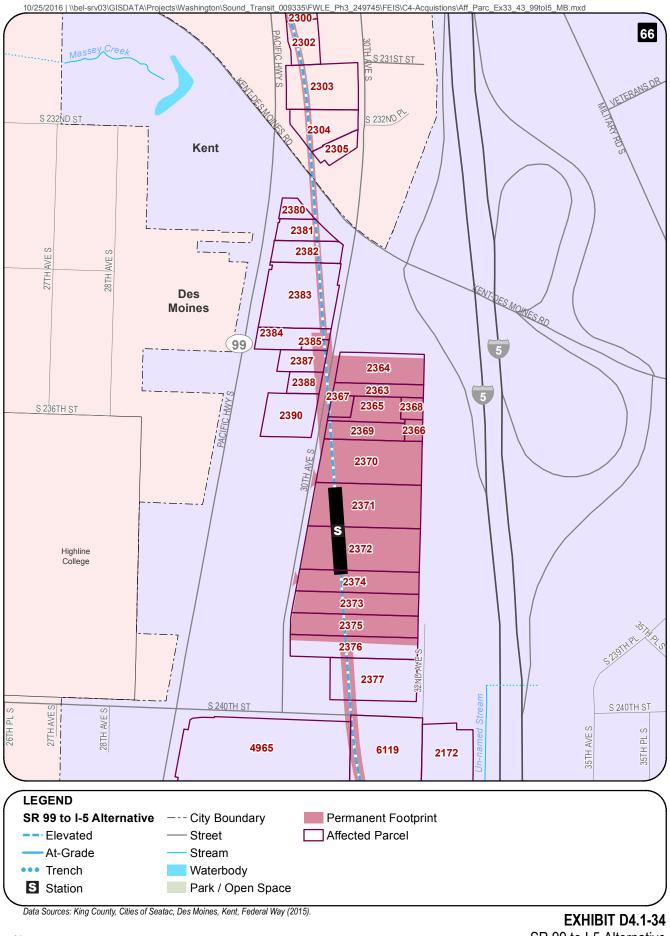

Full acquisitions include parcels that might not be fully needed for the project but would be affected to the extent that existing uses would be substantially impaired (e.g., loss of parking or access). This includes parcels that would be acquired for construction activities, although in some cases all or part of the parcels would be available for other use or for redevelopment after construction is complete. Table D4.1-1 presents information on the likely acquisitions by alternative, including property needed for permanent elevated guideway or subterranean easements. The parcels listed in the table are mapped on Exhibits D4.1-1 through D4.1-49. The table lists property mapping numbers unique to this project (Map ID), King County parcel identification numbers, and addresses. The table and the exhibits do not distinguish between full and partial acquisitions. These maps also show the "operational footprint," which is the limits of all property acquisition related to the project, including the light rail guideway, stations, and road improvements. Public right-of-way within this footprint is not assumed to be acquired, but easements would be acquired for portions of this right-of-way. No maps are provided for the S 317th Elevated Alignment Option because there would be no difference in parcels affected from the Preferred Alternative.