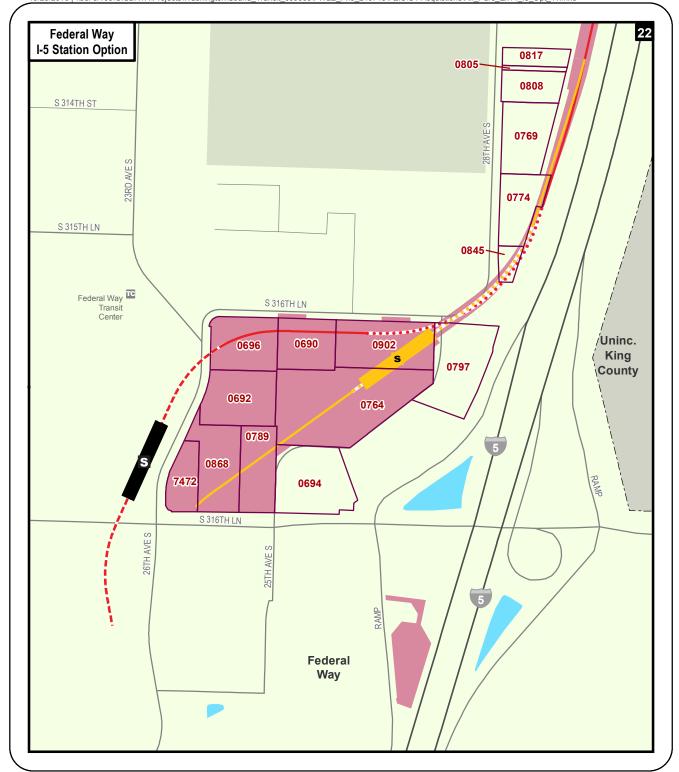

Full acquisitions include parcels that might not be fully needed for the project but would be affected to the extent that existing uses would be substantially impaired (e.g., loss of parking or access). This includes parcels that would be acquired for construction activities, although in some cases all or part of the parcels would be available for other use or for redevelopment after construction is complete. Table D4.1-1 presents information on the likely acquisitions by alternative, including property needed for permanent elevated guideway or subterranean easements. The parcels listed in the table are mapped on Exhibits D4.1-1 through D4.1-49. The table lists property mapping numbers unique to this project (Map ID), King County parcel identification numbers, and addresses. The table and the exhibits do not distinguish between full and partial acquisitions. These maps also show the "operational footprint," which is the limits of all property acquisition related to the project, including the light rail guideway, stations, and road improvements. Public right-of-way within this footprint is not assumed to be acquired, but easements would be acquired for portions of this right-of-way. No maps are provided for the S 317th Elevated Alignment Option because there would be no difference in parcels affected from the Preferred Alternative.

In addition to the potential property acquisitions described, the project would also require temporary construction easements and use of public right-of-way not listed here.

**TABLE D4.1-1**Potentially Affected Parcels by Alternative