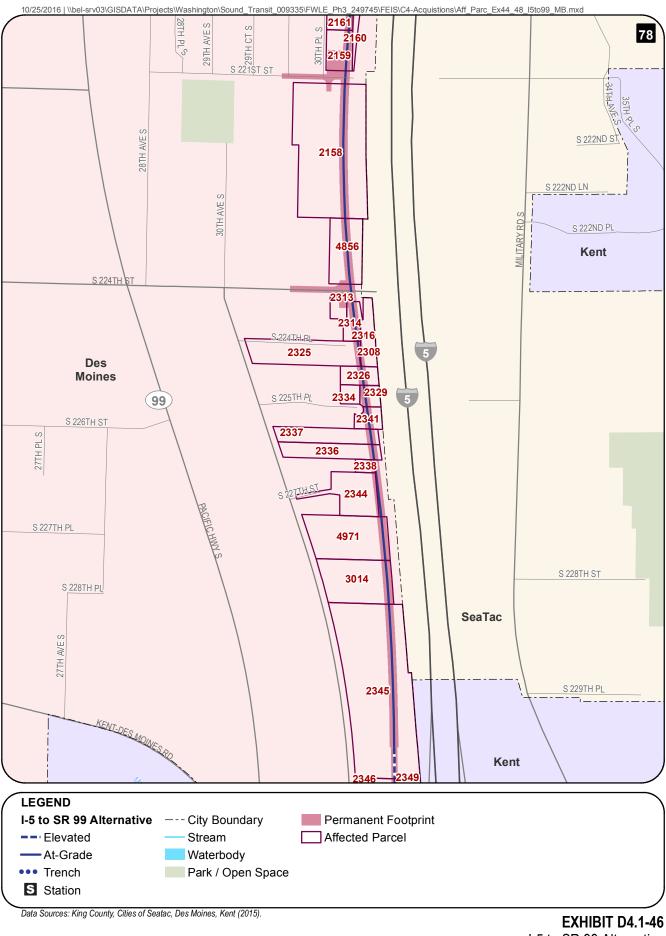

Full acquisitions include parcels that might not be fully needed for the project but would be affected to the extent that existing uses would be substantially impaired (e.g., loss of parking or access). This includes parcels that would be acquired for construction activities, although in some cases all or part of the parcels would be available for other use or for redevelopment after construction is complete. Table D4.1-1 presents information on the likely acquisitions by alternative, including property needed for permanent elevated guideway or subterranean easements. The parcels listed in the table are mapped on Exhibits D4.1-1 through D4.1-49. The table lists property mapping numbers unique to this project (Map ID), King County parcel identification numbers, and addresses. The table and the exhibits do not distinguish between full and partial acquisitions. These maps also show the "operational footprint," which is the limits of all property acquisition related to the project, including the light rail guideway, stations, and road improvements. Public right-of-way within this footprint is not assumed to be acquired, but easements would be acquired for portions of this right-of-way. No maps are provided for the S 317th Elevated Alignment Option because there would be no difference in parcels affected from the Preferred Alternative.