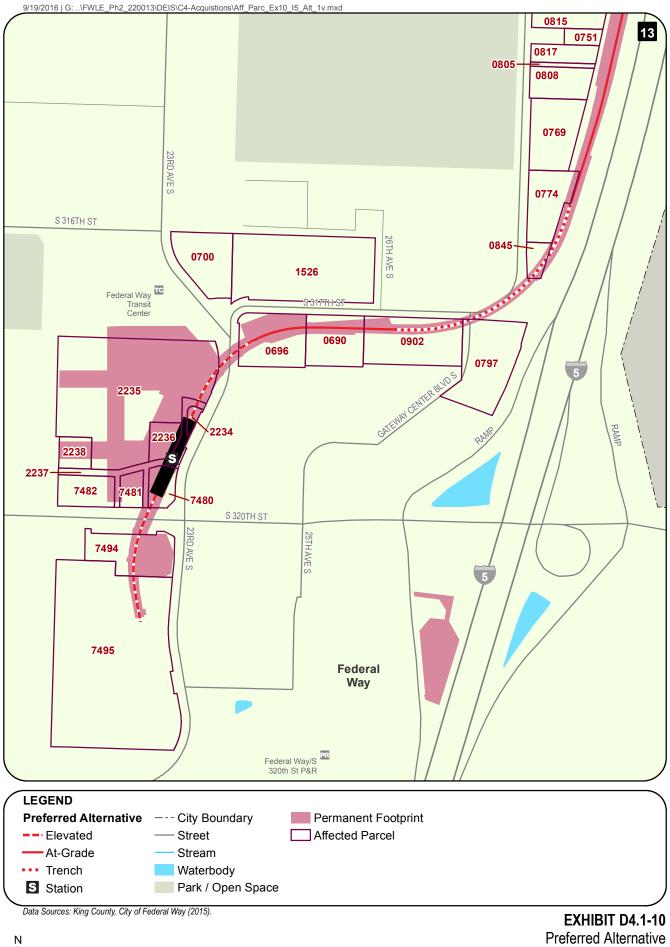

Full acquisitions include parcels that might not be fully needed for the project but would be affected to the extent that existing uses would be substantially impaired (e.g., loss of parking or access). This includes parcels that would be acquired for construction activities, although in some cases all or part of the parcels would be available for other use or for redevelopment after construction is complete. Table D4.1-1 presents information on the likely acquisitions by alternative, including property needed for permanent elevated guideway or subterranean easements. The parcels listed in the table are mapped on Exhibits D4.1-1 through D4.1-49. The table lists property mapping numbers unique to this project (Map ID), King County parcel identification numbers, and addresses. The table and the exhibits do not distinguish between full and partial acquisitions. These maps also show the "operational footprint," which is the limits of all property acquisition related to the project, including the light rail guideway, stations, and road improvements. Public right-of-way within this footprint is not assumed to be acquired, but easements would be acquired for portions of this right-of-way. No maps are provided for the S 317th Elevated Alignment Option because there would be no difference in parcels affected from the Preferred Alternative.

In addition to the potential property acquisitions described, the project would also require temporary construction easements and use of public right-of-way not listed here.

**TABLE D4.1-1**Potentially Affected Parcels by Alternative