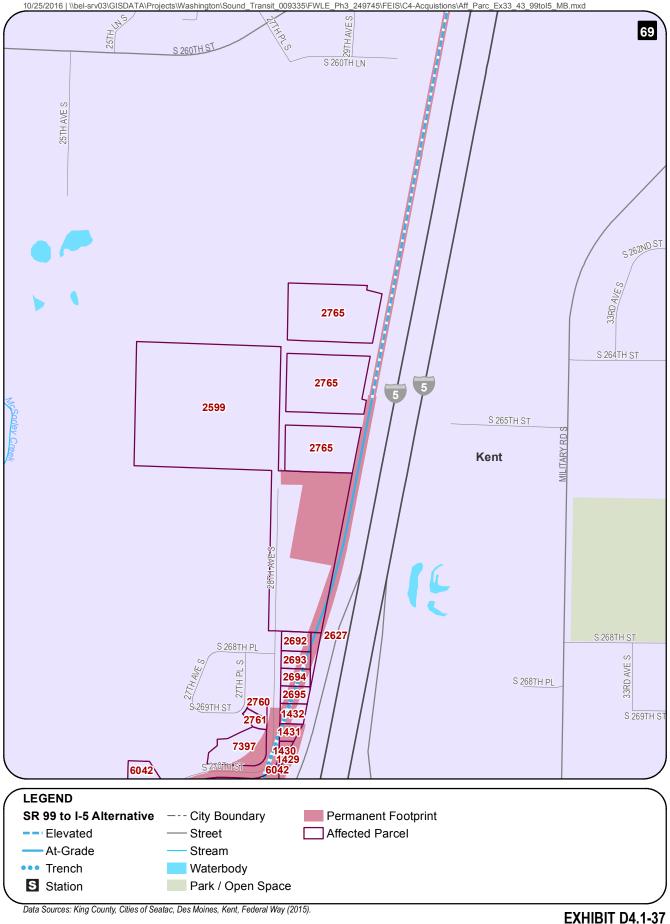

Full acquisitions include parcels that might not be fully needed for the project but would be affected to the extent that existing uses would be substantially impaired (e.g., loss of parking or access). This includes parcels that would be acquired for construction activities, although in some cases all or part of the parcels would be available for other use or for redevelopment after construction is complete. Table D4.1-1 presents information on the likely acquisitions by alternative, including property needed for permanent elevated guideway or subterranean easements. The parcels listed in the table are mapped on Exhibits D4.1-1 through D4.1-49. The table lists property mapping numbers unique to this project (Map ID), King County parcel identification numbers, and addresses. The table and the exhibits do not distinguish between full and partial acquisitions. These maps also show the "operational footprint," which is the limits of all property acquisition related to the project, including the light rail guideway, stations, and road improvements. Public right-of-way within this footprint is not assumed to be acquired, but easements would be acquired for portions of this right-of-way. No maps are provided for the S 317th Elevated Alignment Option because there would be no difference in parcels affected from the Preferred Alternative.