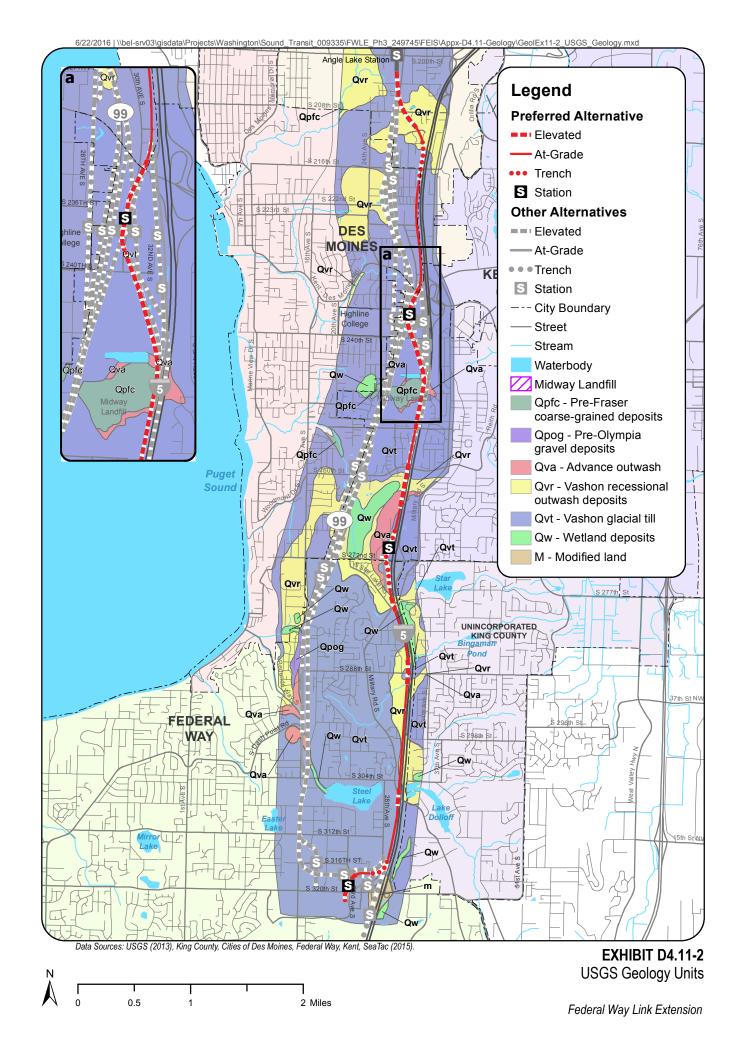

## TABLE D4.11-2 Summary of Geologic Units and Engineering Properties

| Geologic<br>Unit (Map<br>Symbol)                       | Description                                                                                                                                                                                                                                                                                                                 | General<br>Constructability                                                                                                                                                                                                           | Density<br>and/or<br>Hardness    | Strength         | Permeability   | Liquefaction<br>Potential         |
|--------------------------------------------------------|-----------------------------------------------------------------------------------------------------------------------------------------------------------------------------------------------------------------------------------------------------------------------------------------------------------------------------|---------------------------------------------------------------------------------------------------------------------------------------------------------------------------------------------------------------------------------------|----------------------------------|------------------|----------------|-----------------------------------|
| Modified land (m)                                      | Fill and/or graded natural soils that obscure or alter the original soils.                                                                                                                                                                                                                                                  | Varying. Poor foundation<br>support and poor cut<br>stability if non-<br>engineered, good<br>foundation support and<br>cut stability if engineered                                                                                    | Variable                         | Variable         | Variable       | High if below<br>water table      |
| Wetland<br>deposits<br>(Qw)                            | Organic-rich sediment, peat, and fine-grained alluvium deposited in and around wetlands; not all deposits mapped.                                                                                                                                                                                                           | Poor foundation support,<br>poor cut stability, high<br>occurrence of<br>groundwater, poor soils<br>for reuse as engineered<br>fill                                                                                                   | Very soft to<br>medium<br>stiff  | Low              | Variable       | High                              |
| Vashon<br>recessional<br>outwash<br>deposits<br>(Qvr)  | Layered sand and gravel with minor silt and clay layers deposited in outwash channels emanating from retreating glaciers as well as in and adjacent to recessional lakes.                                                                                                                                                   | Fair to good foundation<br>support and stable cuts<br>when undisturbed,<br>unless below the water<br>table or exposed to<br>water; potential<br>groundwater occurrence;<br>soils suitable for reuse<br>as engineered fill             | Loose to<br>dense                | Low to<br>medium | Medium         | Medium if<br>below water<br>table |
| Vashon<br>glacial till<br>(Qvt)                        | Non-sorted mixture of clay, silt, sand, gravel, cobbles, and boulders deposited along the base of the Vashon glacial ice. The upper 2 to 5 feet is often weathered. These materials are generally heterogeneous, yet often exhibit considerable variation in composition over short distances.                              | Excellent foundation<br>support and stable cuts<br>when undisturbed;<br>perched groundwater<br>sometimes encountered;<br>wet-weather sensitive,<br>soils suitable for reuse<br>as engineered fill<br>depending on moisture<br>content | Medium<br>dense to<br>very dense | High             | Low            | Low                               |
| Advance<br>outwash<br>(Qva)                            | Stratified sand with gravel and some cobbles deposited by streams emanating from advancing glaciers and subsequently glacially consolidated. Advance outwash deposits typically contain relatively low fines content. However, locally, the advance outwash can be silty and contain layers of finegrained sands and silts. | Excellent foundation support and stable cuts when undisturbed, unless below the water table or exposed to water; potentially high groundwater occurrence; soils suitable for reuse as engineered fill                                 | Dense to<br>very dense           | High             | Medium to high | Low                               |
| Pre-Fraser<br>coarse-<br>grained<br>deposits<br>(Qpfc) | Stratified sand and gravel nonglacial deposits. Coarse grained deposits typically contain oxidized sand and gravel but may locally include silt and clay layers.                                                                                                                                                            | Excellent foundation<br>support and stable cuts<br>when undisturbed,<br>unless below the water<br>table or exposed to<br>water; potentially high<br>groundwater occurrence;<br>soils suitable for reuse<br>as engineered fill         | Dense to<br>very dense           | High             | Medium to High | Low                               |

## TABLE D4.11-2 Summary of Geologic Units and Engineering Properties

| Geologic<br>Unit (Map<br>Symbol)            | Description                                                                   | General<br>Constructability                                                                                                                                                                                                   | Density<br>and/or<br>Hardness | Strength | Permeability   | Liquefaction<br>Potential |
|---------------------------------------------|-------------------------------------------------------------------------------|-------------------------------------------------------------------------------------------------------------------------------------------------------------------------------------------------------------------------------|-------------------------------|----------|----------------|---------------------------|
| Pre-Olympia<br>gravel<br>deposits<br>(Qpog) | Stratified gravel nonglacial deposits, similar to Pre-Fraser unit, but older. | Excellent foundation<br>support and stable cuts<br>when undisturbed,<br>unless below the water<br>table or exposed to<br>water; potentially high<br>groundwater occurrence;<br>soils suitable for reuse<br>as engineered fill | Dense to<br>very dense        | High     | Medium to High | Low                       |