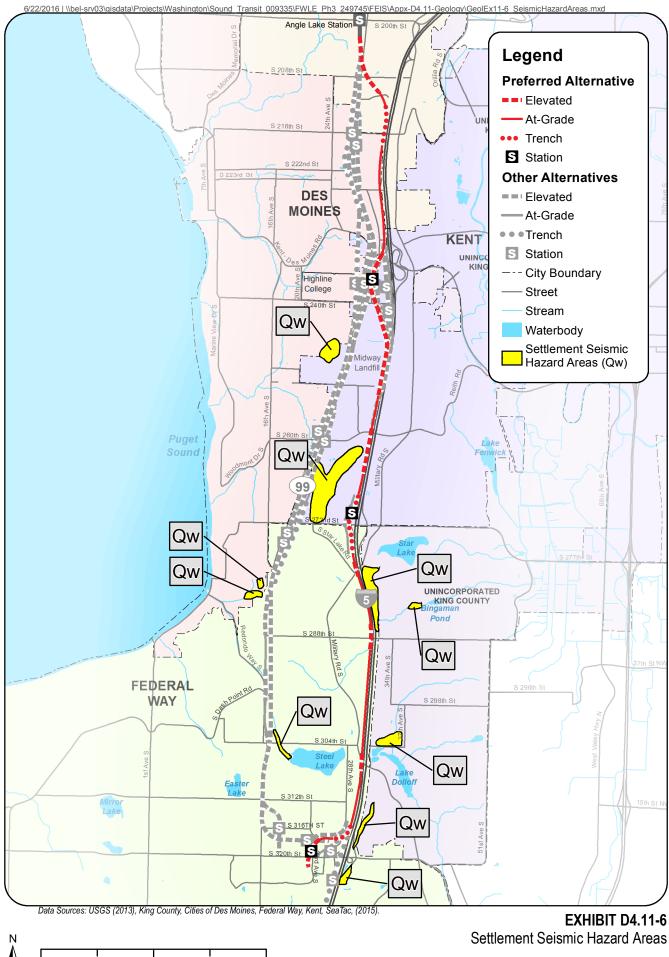

-----------------------------------|-------------------------------------------------------------------------------------------------------------------------------------------------------------------------------------------------------------------------------|-------------------------------|----------|----------------|---------------------------|
| Pre-Olympia<br>gravel<br>deposits<br>(Qpog) | Stratified gravel nonglacial deposits, similar to Pre-Fraser unit, but older. | Excellent foundation<br>support and stable cuts<br>when undisturbed,<br>unless below the water<br>table or exposed to<br>water; potentially high<br>groundwater occurrence;<br>soils suitable for reuse<br>as engineered fill | Dense to<br>very dense        | High     | Medium to High | Low                       |













0.5 2 Miles

Appendix D4.12 Hazardous Materials

# **Hazardous Materials**

Exhibit D4.12-1 shows arsenic concentrations in the project vicinity from the Tacoma ASARCO smelter operations.

Table D4.12-1 identifies the number of high, medium, and low risk sites within the study area for each alternative and the increase or decrease of sites for station and alignment options. A detailed description of the high risk sites in the study area is provided after Table D4.12-1 and is summarized in Section 4.12 of the Final Environmental Impact Statement (EIS).

Table D4.12-2 lists the hazardous materials sites identified in the study area. The map identification (ID) numbers listed for certain high-risk sites refer to the site numbers shown on the high-risk hazardous material sites maps, Exhibits