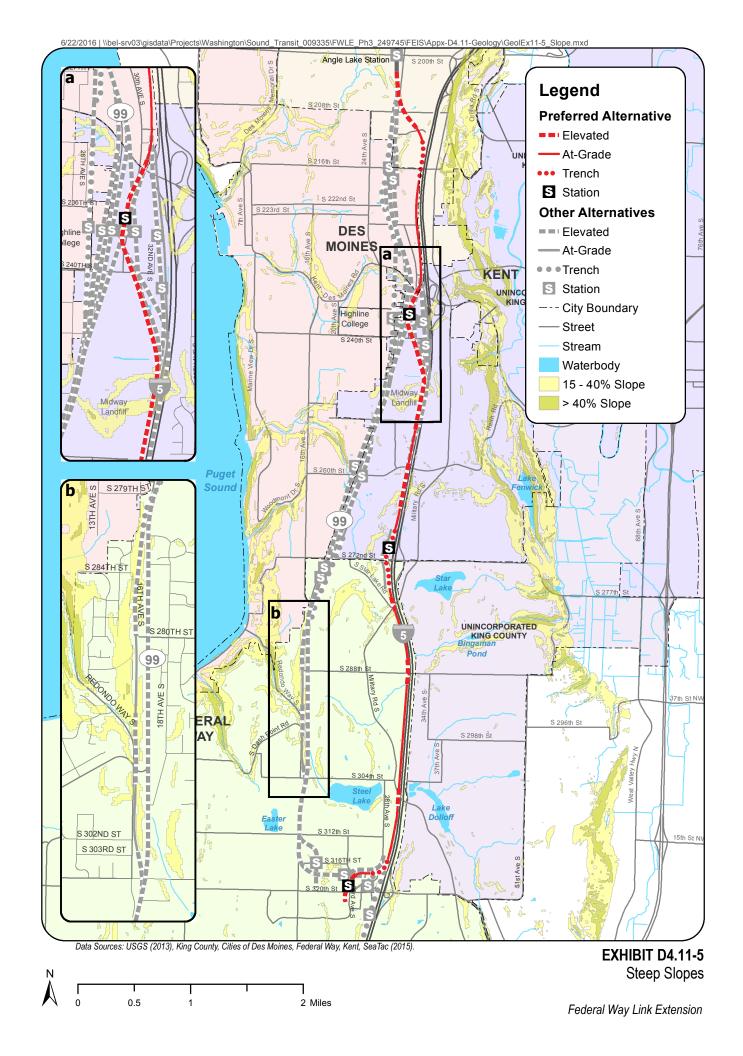

-------------------------------------|-------------------------------------------------------------------------------------------------------------------------------------------------------------------------------------------------------------------------------|-------------------------------|----------|----------------|---------------------------|
| Pre-Olympia<br>gravel<br>deposits<br>(Qpog) | Stratified gravel nonglacial deposits, similar to Pre-Fraser unit, but older. | Excellent foundation<br>support and stable cuts<br>when undisturbed,<br>unless below the water<br>table or exposed to<br>water; potentially high<br>groundwater occurrence;<br>soils suitable for reuse<br>as engineered fill | Dense to<br>very dense        | High     | Medium to High | Low                       |













0.5 2 Miles

Appendix D4.12 Hazardous Materials

# **Hazardous Materials**

Exhibit D4.12-1 shows arsenic concentrations in the project vicinity from the Tacoma ASARCO smelter operations.

Table D4.12-1 identifies the number of high, medium, and low risk sites within the study area for each alternative and the increase or decrease of sites for station and alignment options. A detailed description of the high risk sites in the study area is provided after Table D4.12-1 and is summarized in Section 4.12 of the Final Environmental Impact Statement (EIS).

Table D4.12-2 lists the hazardous materials sites identified in the study area. The map identification (ID) numbers listed for certain high-risk sites refer to the site numbers shown on the high-risk hazardous material sites maps, Exhibi