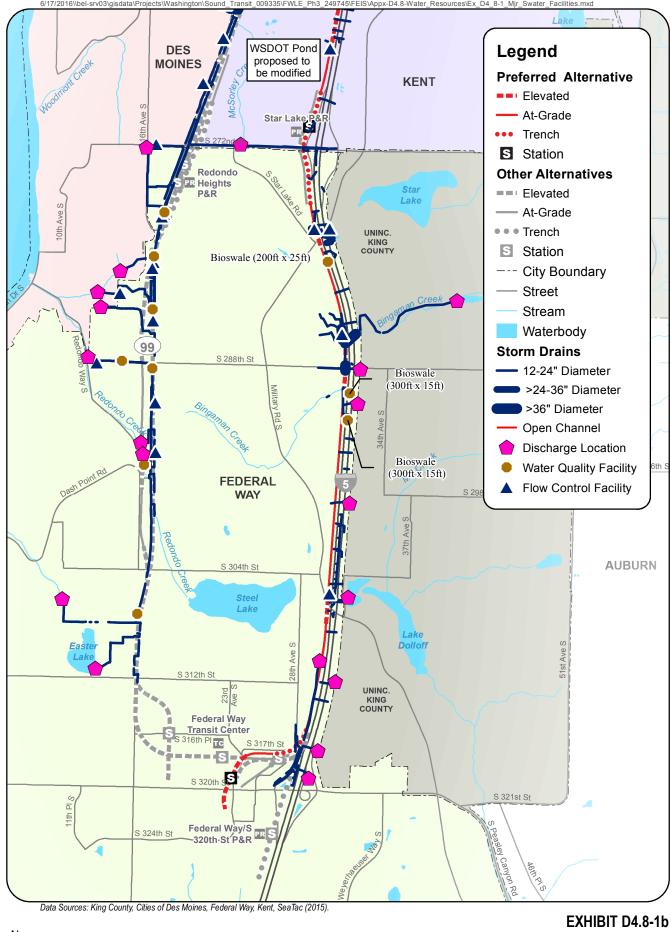

## D4.8.2 Existing Stormwater Facilities within the Study Area

Exhibit D4.8-1 shows the existing stormwater facilities within the project area.