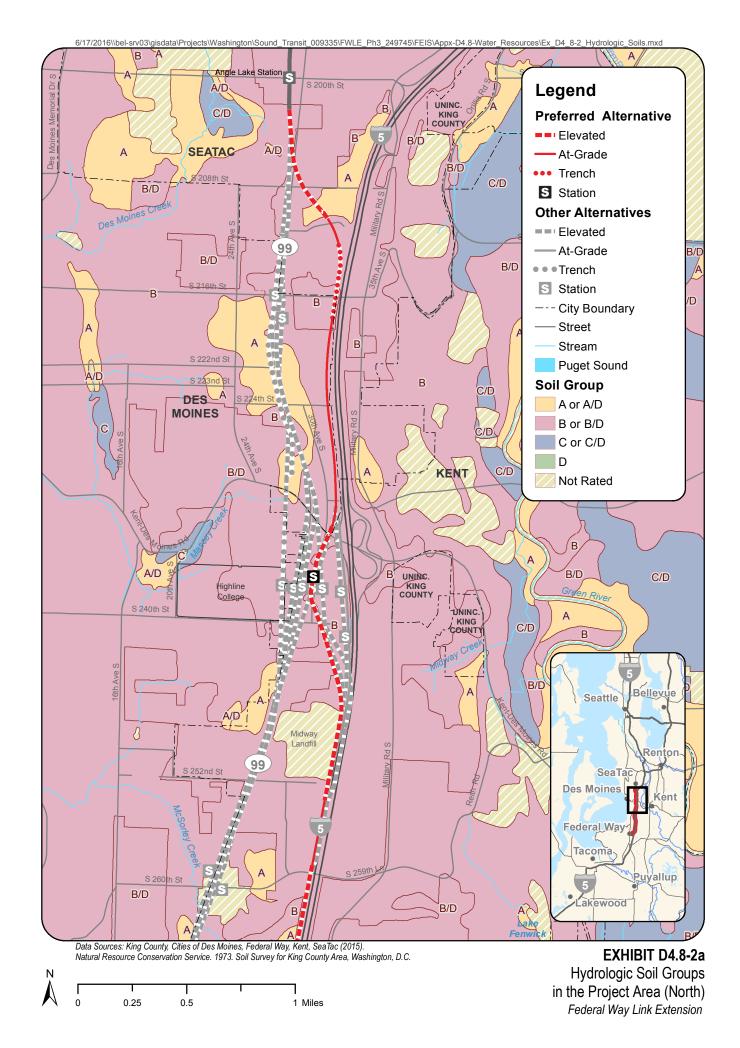

## **D4.8.3 Hydrologic Soils Groups**

The soils in King County have been classified into lettered groups. Each soil group has similar soil properties. Hydrologic soil group (HSG) is one of the classified soil properties. HSG is a relative measure of the soil's infiltration rate. There are four hydrologic soil groups (A to D), defined as follows:

- Group A soils have a high infiltration rate (low runoff potential) when thoroughly wet. These
  consist mainly of deep, well drained to excessively drained sands or gravelly sands. These soils have
  a high rate of water transmission.
- Group B soils have a moderate infiltration rate when thoroughly wet. These consist chiefly of
  moderately deep or deep, moderately well drained or well drained soils that have moderately fine
  texture to moderately coarse texture. These soils have a moderate rate of water transmission.
- **Group C soils** have a slow infiltration rate when thoroughly wet. These consist chiefly of soils having a layer that impedes the downward movement of water or soils of moderately fine texture or fine texture. These soils have a slow rate of water transmission.
- **Group D soils** have a very slow infiltration rate (high runoff potential) when thoroughly wet. These consist chiefly of clays that have a high shrink-swell potential, soils that have a high water table, soils that have a claypan or clay layer at or near the surface, and soils that are shallow over nearly impervious material. These soils have a very slow rate of water transmission.

Some areas are classified with soils from two groups such as A/D. These are areas that could have characteristics of both groups, such as different soil layers (a shallow porous layer over a till layer).

Exhibit D4.8-2 shows the hydrologic soils groups in the project area.

Major Stormwater Facilities (North)

0 0.25 0.5 1 Miles