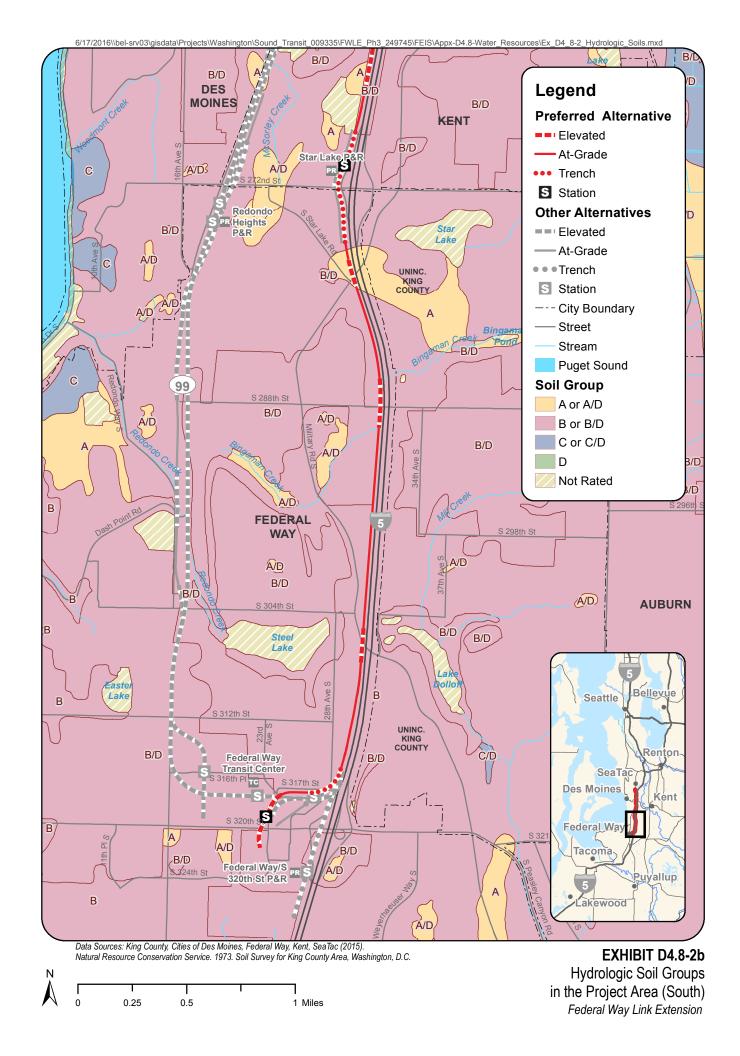

## **D4.8.3 Hydrologic Soils Groups**

The soils in King County have been classified into lettered groups. Each soil group has similar soil properties. Hydrologic soil group (HSG) is one of the classified soil properties. HSG is a relative measure of the soil's infiltration rate. There are four hydrologic soil groups (A to D), defined as follows:

- Group A soils have a high infiltration rate (low runoff potential) when thoroughly wet. These
  consist mainly of deep, well drained to excessively drained sands or gravelly sands. These soils have
  a high rate of water transmission.
- Group B soils have a moderate infiltration rate when thoroughly wet. These consist chiefly of
  moderately deep or deep, moderately well drained or well drained soils that have moderately fine
  texture to moderately coarse texture. These soils have a moderate rate of water transmission.
- **Group C soils** have a slow infiltration rate when thoroughly wet. These consist chiefly of soils having a layer that impedes the downward movement of water or soils of moderately fine texture or fine texture. These soils have a slow rate of water transmission.
- **Group D soils** have a very slow infiltration rate (high runoff potential) when thoroughly wet. These consist chiefly of clays that have a high shrink-swell potential, soils that have a high water table, soils that have a claypan or clay layer at or near the surface, and soils that are shallow over nearly impervious material. These soils have a very slow rate of water transmission.

Some areas are classified with soils from two groups such as A/D. These are areas that could have characteristics of both groups, such as different soil layers (a shallow porous layer over a till layer).

Exhibit D4.8-2 shows the hydrologic soils groups in the project area.

Major Stormwater Facilities (North)

0 0.25 0.5 1 Miles