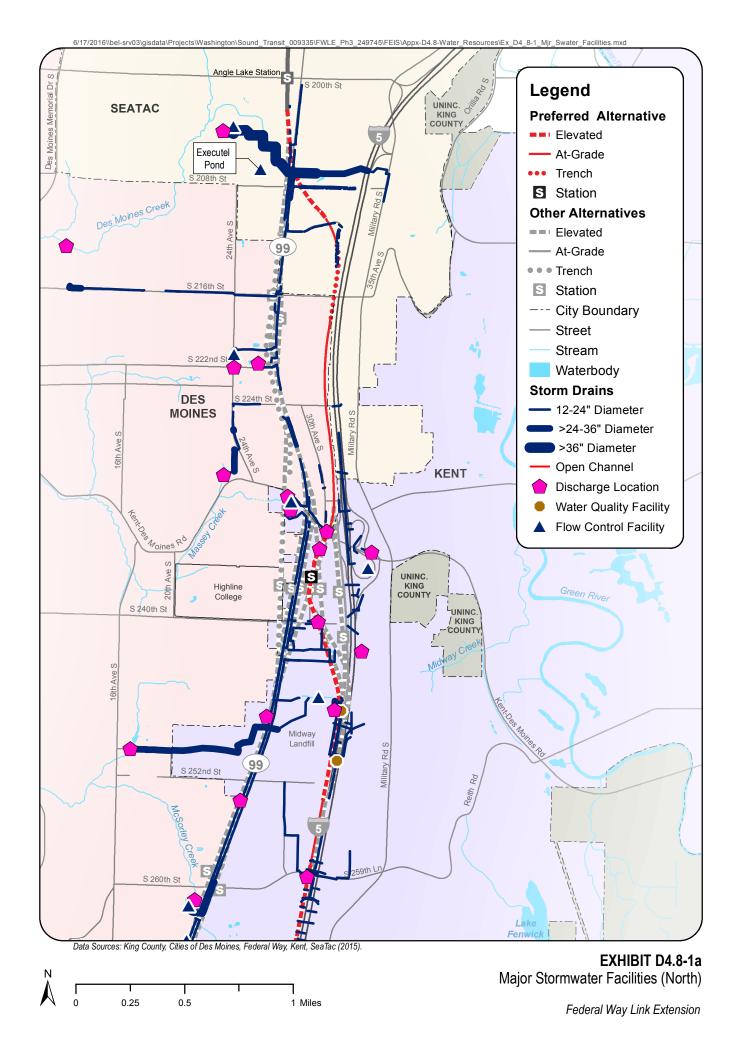

## D4.8.2 Existing Stormwater Facilities within the Study Area

Exhibit D4.8-1 shows the existing stormwater facilities within the project area.