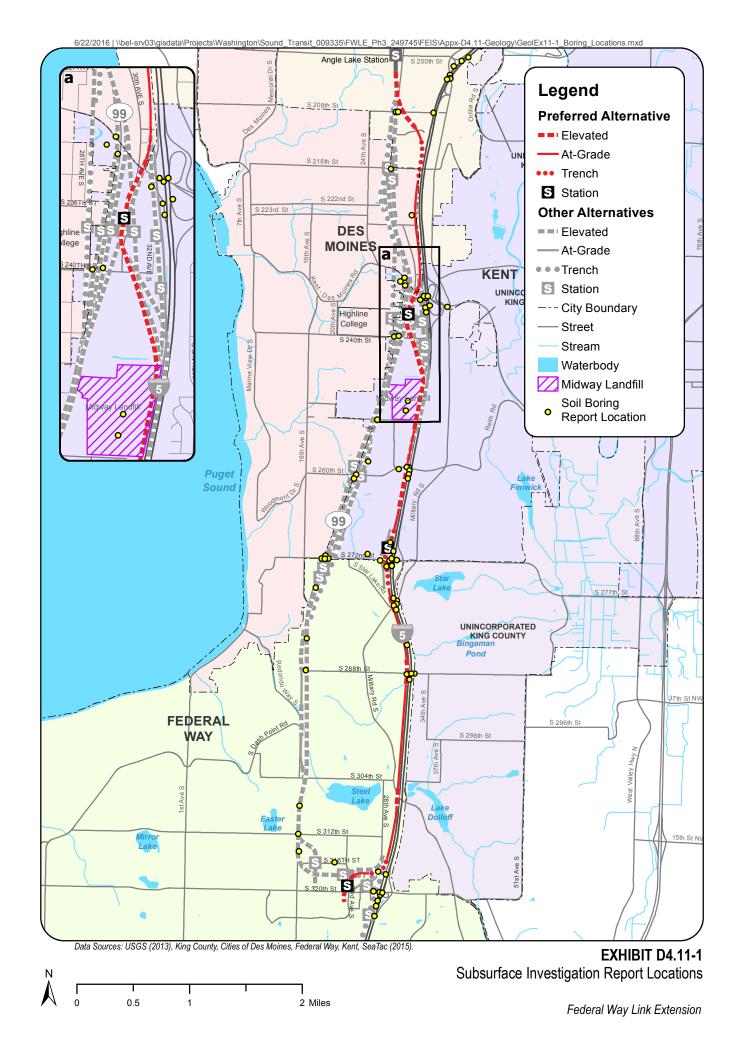

# **Geology and Soils Data**

TABLE D4.11-1 Summary of Existing Geotechnical Reports

|                  | ary or existing deotechnical reports |      |                                                                                                                                      |  |  |  |
|------------------|--------------------------------------|------|--------------------------------------------------------------------------------------------------------------------------------------|--|--|--|
| Report<br>Number | Author                               | Date | Title                                                                                                                                |  |  |  |
| 1                | AGI                                  | 1988 | Hydrogeology Technical Memorandum, Appendix A for the Groundwater Technical Report, Midway Landfill Remedial Investigation, Kent, WA |  |  |  |
| 2                | Hong West                            | 1991 | Preliminary Geotechnical Study, Existing Data Search, I-5 HOV Lane Project                                                           |  |  |  |
| 3                | WSDOT                                | 1999 | Detention Pond Retaining Wall Recommendations, SR-5 & So. 272nd, Pierce County Line to Tukwila HOV Stage 3                           |  |  |  |
| 4                | Hong West                            | 1992 | Geotechnical Investigation, I-5 Interim HOV Lanes Project, 5 Bridges along LE Line, King County, WA                                  |  |  |  |
| 5                | Hong West                            | 1992 | Geotechnical Investigation, I-5 HOV Lane Widening, Fife to Tukwila Interchanges, Volumes I & II                                      |  |  |  |
| 6                | Shannon & Wilson                     | 2002 | Foundation Recommendations and Settlement Calculations, SR-5/Bridge 506W, Pierce County Line to Tukwila HOV Stage 3                  |  |  |  |
| 7                | WSDOT                                | 1988 | Soils Report, SR-5 at So. 320th St. Interchange - HOV improvements                                                                   |  |  |  |
| 8                | WSDOT                                | 1990 | Soils Report, SR-5 at So. 320th St - SB Ramp Signal                                                                                  |  |  |  |
| 9                | Landau                               | 1994 | Geotechnical Engineering Design, Retaining Walls, HOV Widening Stage 2, I-5 Fife to Tukwila SB, SR-516 to Orillia Rd, King Co, WA    |  |  |  |
| 10               | WSDOT                                | 2003 | Geotechnical Report, I-5 So. 317th Street HOV Direct Access                                                                          |  |  |  |
| 11               | CivilTech                            | 2000 | Preliminary Geotechnical Report, I-5 Federal Way HOV Access Project, Federal Way, WA                                                 |  |  |  |
| 12               | WSDOT                                | 1974 | Soils Report, SR-516 & So. 320th SB Off-ramp                                                                                         |  |  |  |
| 13               | WSDOT                                | 1996 | Overhead Signs, Pierce County Line to Tukwila HOV Stage 3                                                                            |  |  |  |
| 14               | WSDOT                                | 2004 | So. 288th Street Siphon Culvert - West of Bridge 005/507 (Bingaman Creek)                                                            |  |  |  |
| 15               | WSDOT                                | 1973 | So. 272nd Street Interchange - District Soils Report                                                                                 |  |  |  |
| 16               | WSDOT                                | 2005 | So. 272nd Street Camera Pole - Camera Pole Foundation Report                                                                         |  |  |  |
| 17               | WSDOT                                | 1990 | Geotechnical Recommendations, So. 260th Street Bridge Widening                                                                       |  |  |  |
| 18               | WSDOT                                | 1997 | So. 260th Street Embankment Failure                                                                                                  |  |  |  |
| 19               | WSDOT                                | 2003 | SR-509 Corridor Completion and So. Access Rd, Geotechnical Report                                                                    |  |  |  |
| 20               | WSDOT                                | 1990 | Geotechnical Recommendations, SR-516 Overcrossing Widening                                                                           |  |  |  |
| 21               | GeoEngineers                         | 1994 | Geotechnical Engineering Services, SR-516 Overcrossing Widening, Kent, WA                                                            |  |  |  |
| 22               | CivilTech                            | 2002 | Geotechnical Report, SR-99 HOV Lanes Project, Federal Way, WA                                                                        |  |  |  |
| 23               | WSDOT                                | 1962 | SR-99, Foundation Investigation, South 216th Street Undercrossing                                                                    |  |  |  |
| 24               | WSDOT                                | 2002 | Signal Foundation Report, Pierce County Line to Tukwila HOV Stage 2N                                                                 |  |  |  |
| 25               | GeoEngineers                         | 2002 | Geotechnical Engineering Study, Pacific Highway South HOV Lanes                                                                      |  |  |  |
| 26               | WSDOT                                | 1994 | Soils Investigation, SR-5 Junction So. 200th Street                                                                                  |  |  |  |
| 27               | WSDOT                                | 1954 | Soil Test Data, So. 308th Street to Junction PSH 5 (SR-509) - Soils and Surfacing                                                    |  |  |  |