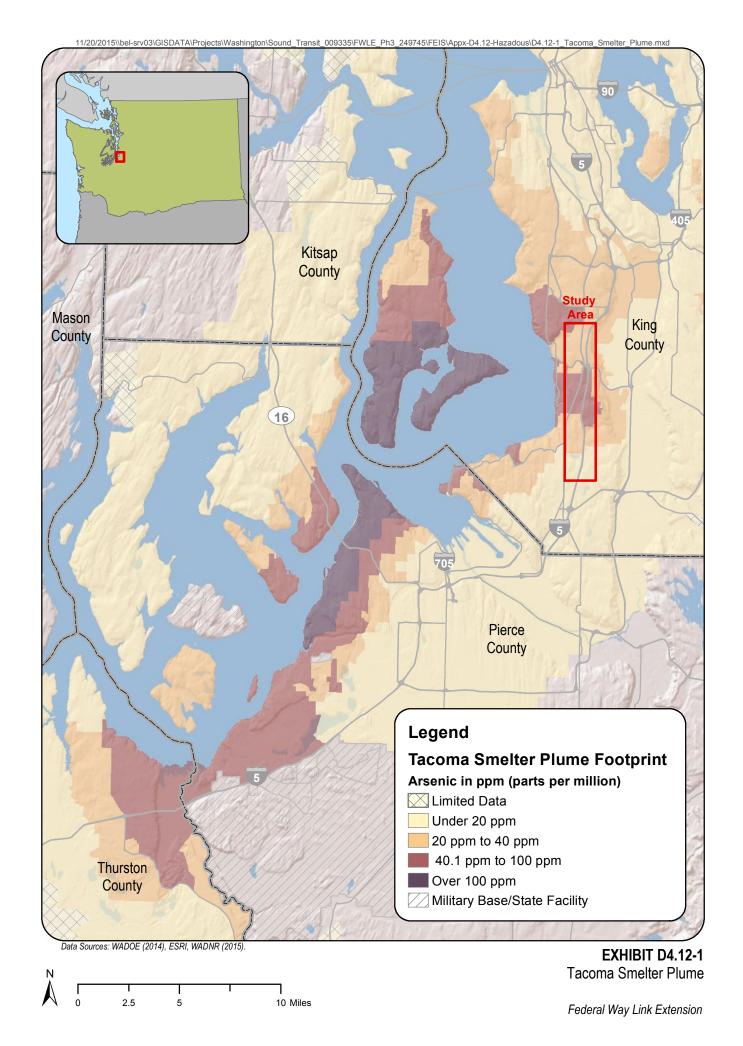

# **Hazardous Materials**

Exhibit D4.12-1 shows arsenic concentrations in the project vicinity from the Tacoma ASARCO smelter operations.

Table D4.12-1 identifies the number of high, medium, and low risk sites within the study area for each alternative and the increase or decrease of sites for station and alignment options. A detailed description of the high risk sites in the study area is provided after Table D4.12-1 and is summarized in Section 4.12 of the Final Environmental Impact Statement (EIS).