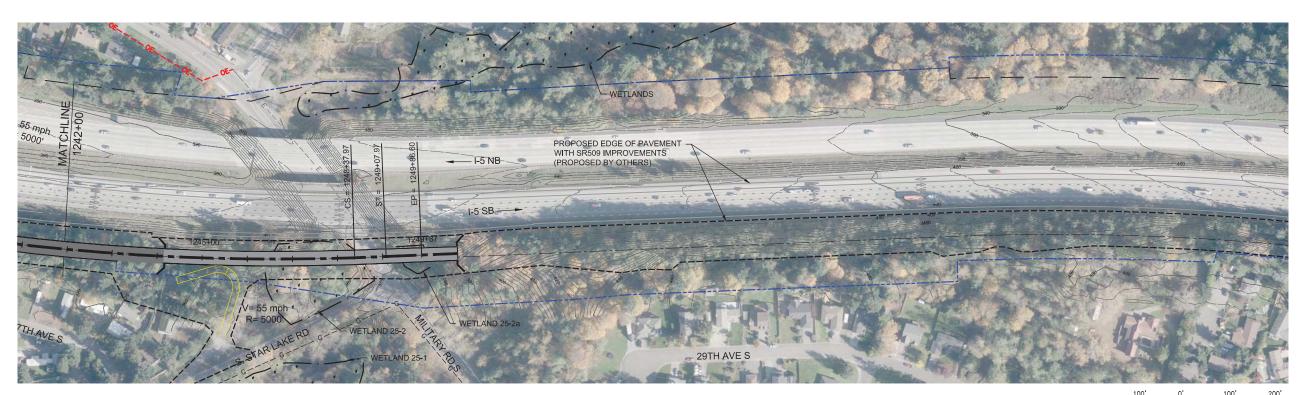

SOUNDTRANSIT FOR

FINAL EIS - CONCEPTUAL DESIGN

TRACK PLAN & PROFILE AND ROADWAY RECONSTRUCTION S. 272ND STAR LAKE ELEVATED STATION OPTION STA 1242+00 TO STA 1268+00 AUGUST 2016

I5-E3-PP11 46

F-49 Federal Way Link Extension Appendix F Conceptual Design Drawings