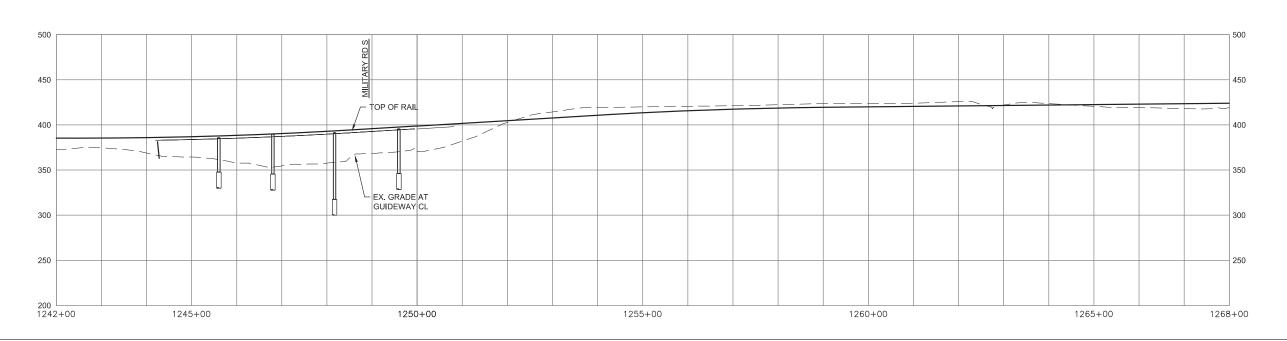

SOUNDTRANSIT FOR

FINAL EIS - CONCEPTUAL DESIGN

TRACK PLAN & PROFILE AND ROADWAY RECONSTRUCTION S. 272ND STAR LAKE ELEVATED STATION OPTION STA 1242+00 TO STA 1268+00 AUGUST 2016

I5-E3-PP11 46

F-49 Federal Way Link Extension Appendix F Conceptual Design Drawings