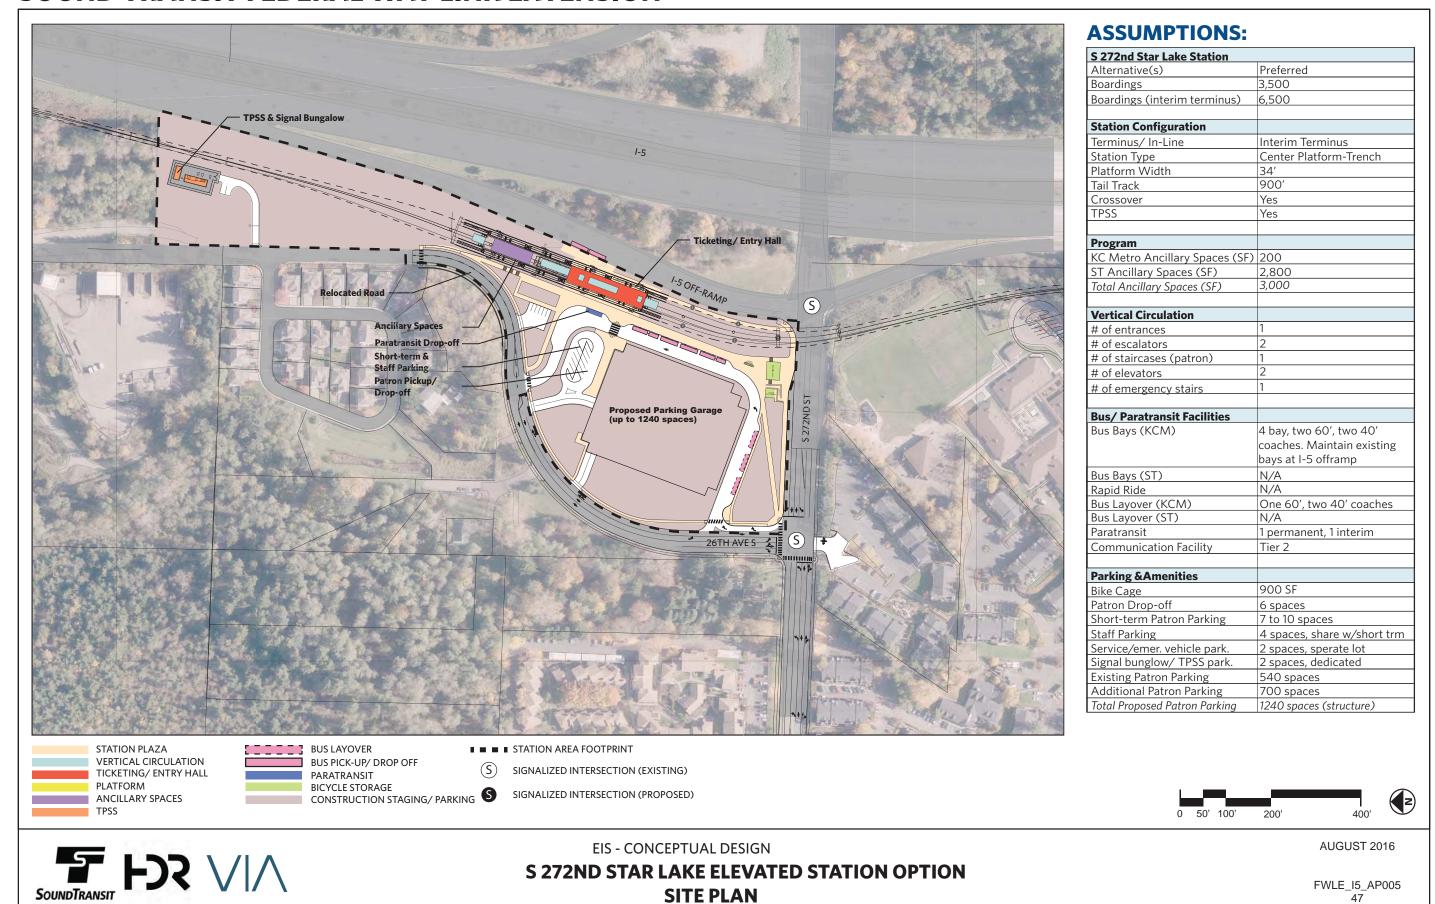

|   |   |   |   |   |   |   |    |    |    |    |    | Х  | Х  |    |



FINAL EIS - CONCEPTUAL DESIGN SHEET INDEX KEY MAP

S 272ND STAR LAKE ELEVATED STATION OPTION

AUGUST 2016

I5-E00-GX02 43









SOUNDTRANSIT FOR

FINAL EIS - CONCEPTUAL DESIGN

TRACK PLAN & PROFILE AND ROADWAY RECONSTRUCTION S. 272ND STAR LAKE ELEVATED STATION OPTION STA 1190+00 TO STA 1216+00 AUGUST 2016

I5-E1-PP09 44



SOUNDTRANSIT FOR

FINAL EIS - CONCEPTUAL DESIGN

TRACK PLAN & PROFILE AND ROADWAY RECONSTRUCTION S. 272ND STAR LAKE ELEVATED STATION OPTION STA 1216+00 TO STA 1242+00 AUGUST 2016

I5-E2-PP10 45







SOUNDTRANSIT FOR

FINAL EIS - CONCEPTUAL DESIGN

TRACK PLAN & PROFILE AND ROADWAY RECONSTRUCTION S. 272ND STAR LAKE ELEVATED STATION OPTION STA 1242+00 TO STA 1268+00 AUGUST 2016

I5-E3-PP11 46



F-49 Federal Way Link Extension Appendix F Conceptual Design Drawings

47

**SITE PLAN**