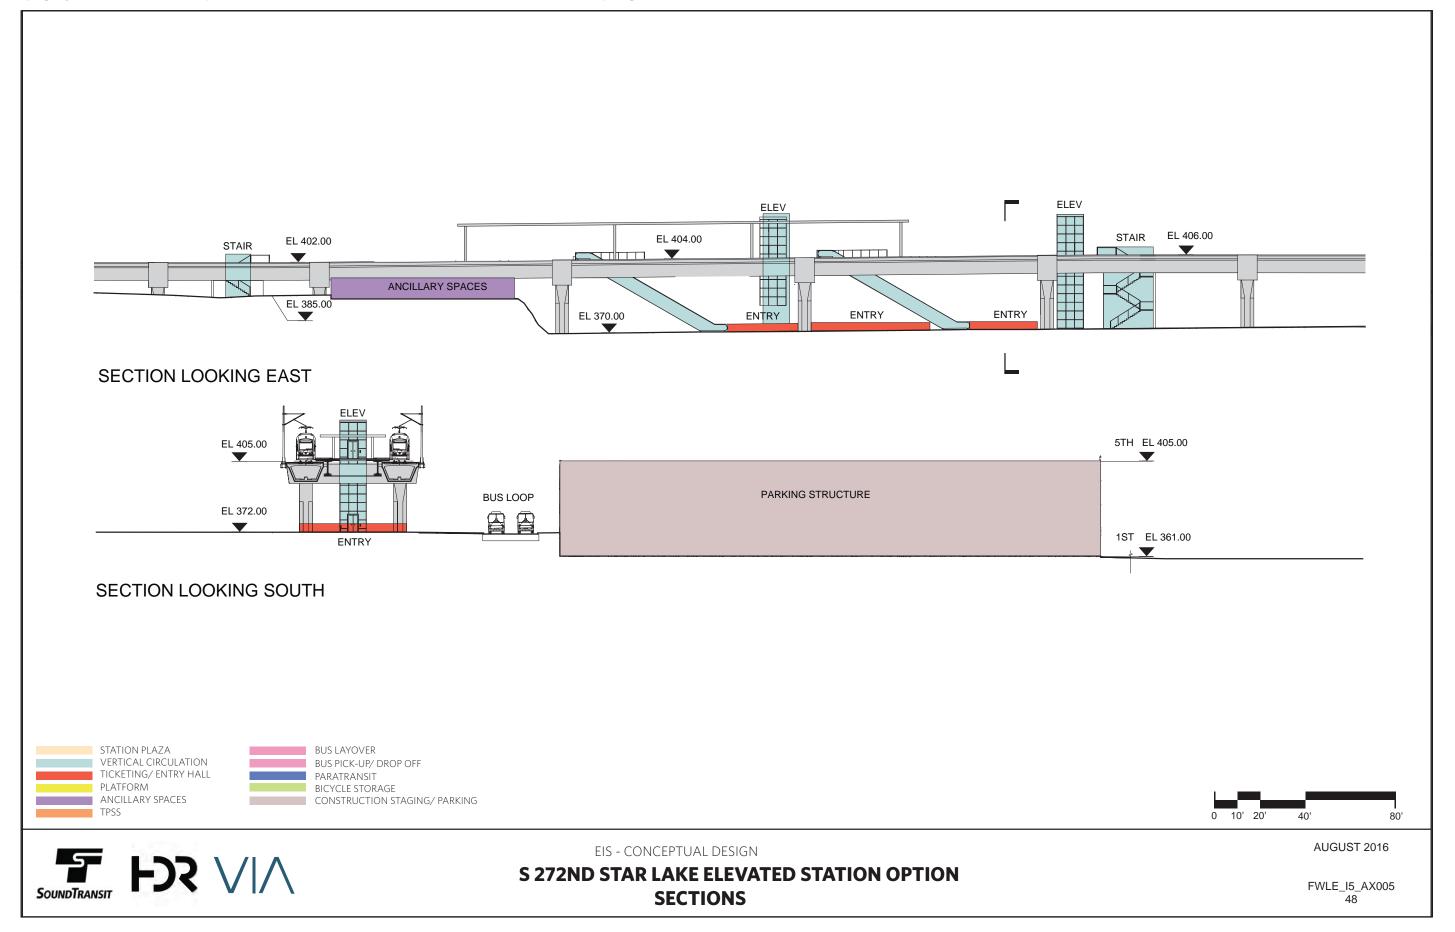

PTUAL DESIGN SHEET INDEX KEY MAP

S 272ND STAR LAKE ELEVATED STATION OPTION

AUGUST 2016

I5-E00-GX02 43









SOUNDTRANSIT FOR

FINAL EIS - CONCEPTUAL DESIGN

TRACK PLAN & PROFILE AND ROADWAY RECONSTRUCTION S. 272ND STAR LAKE ELEVATED STATION OPTION STA 1190+00 TO STA 1216+00 AUGUST 2016

I5-E1-PP09 44



SOUNDTRANSIT FOR

FINAL EIS - CONCEPTUAL DESIGN

TRACK PLAN & PROFILE AND ROADWAY RECONSTRUCTION S. 272ND STAR LAKE ELEVATED STATION OPTION STA 1216+00 TO STA 1242+00 AUGUST 2016

I5-E2-PP10 45







SOUNDTRANSIT FOR

FINAL EIS - CONCEPTUAL DESIGN

TRACK PLAN & PROFILE AND ROADWAY RECONSTRUCTION S. 272ND STAR LAKE ELEVATED STATION OPTION STA 1242+00 TO STA 1268+00 AUGUST 2016

I5-E3-PP11 46



F-49 Federal Way Link Extension Appendix F Conceptual Design Drawings

47

**SITE PLAN**