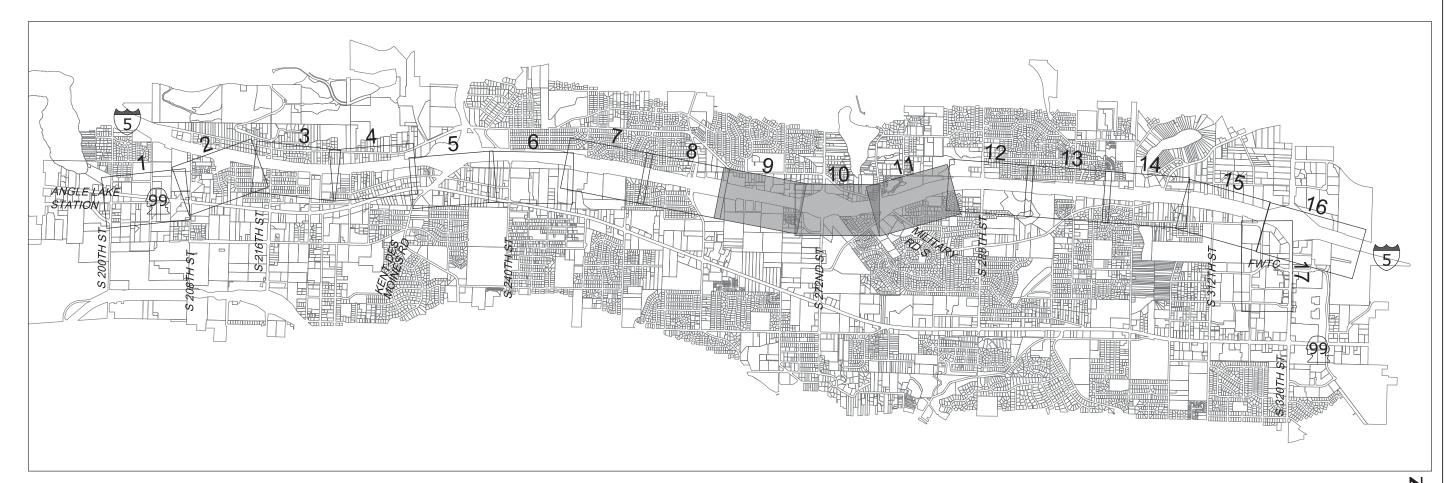

| PREFERRED ALTERNATIVE SHEET LAYOUT MATRIX            |   |   |   |   |   |   |   |   |   |    |    |    |    |    |    |    |    |
|------------------------------------------------------|---|---|---|---|---|---|---|---|---|----|----|----|----|----|----|----|----|
|                                                      | 1 | 2 | 3 | 4 | 5 | 6 | 7 | 8 | 9 | 10 | 11 | 12 | 13 | 14 | 15 | 16 | 17 |
| A - PREFERRED ALTERNATIVE                            | Х | Х | × | × | × | х | х | х | х | х  | ×  | ×  | х  | х  | х  | х  |    |
| B- KENT/DES MOINES I-5 STATION OPTION                |   |   |   |   | × | × |   |   |   |    |    |    |    |    |    |    |    |
| C- KENT/DES MOINES-AT-GRADE STATION OPTION           |   |   |   |   | Х | х | Х |   |   |    |    |    |    |    |    |    |    |
| D - LANDFILL MEDIAN ALIGNMENT OPTION                 |   |   |   |   |   | Х | х | Х |   |    |    |    |    |    |    |    |    |
| E- S. 272ND STAR LAKE ELEVATED STATION OPTION        |   |   |   |   |   |   |   |   | X | X  | X  |    |    |    |    |    |    |
| F - S. 317TH ELEVATED ALIGNMENT OPTION               |   |   |   |   |   |   |   |   |   |    |    |    |    |    | Х  | Х  |    |
| G- FEDERAL WAY I-5 STATION OPTION                    |   |   |   |   |   |   |   |   |   |    |    |    |    |    |    |    | Х  |
| H - FEDERAL WAY S 320TH PARK-AND-RIDE STATION OPTION |   |   |   |   |   |   |   |   |   |    |    |    |    |    | Х  | Х  |    |

FINAL EIS - CONCEPTUAL DESIGN SHEET INDEX KEY MAP

S 272ND STAR LAKE ELEVATED STATION OPTION

AUGUST 2016

I5-E00-GX02 43

SOUNDTRANSIT FOR

FINAL EIS - CONCEPTUAL DESIGN

TRACK PLAN & PROFILE AND ROADWAY RECONSTRUCTION S. 272ND STAR LAKE ELEVATED STATION OPTION STA 1190+00 TO STA 1216+00 AUGUST 2016