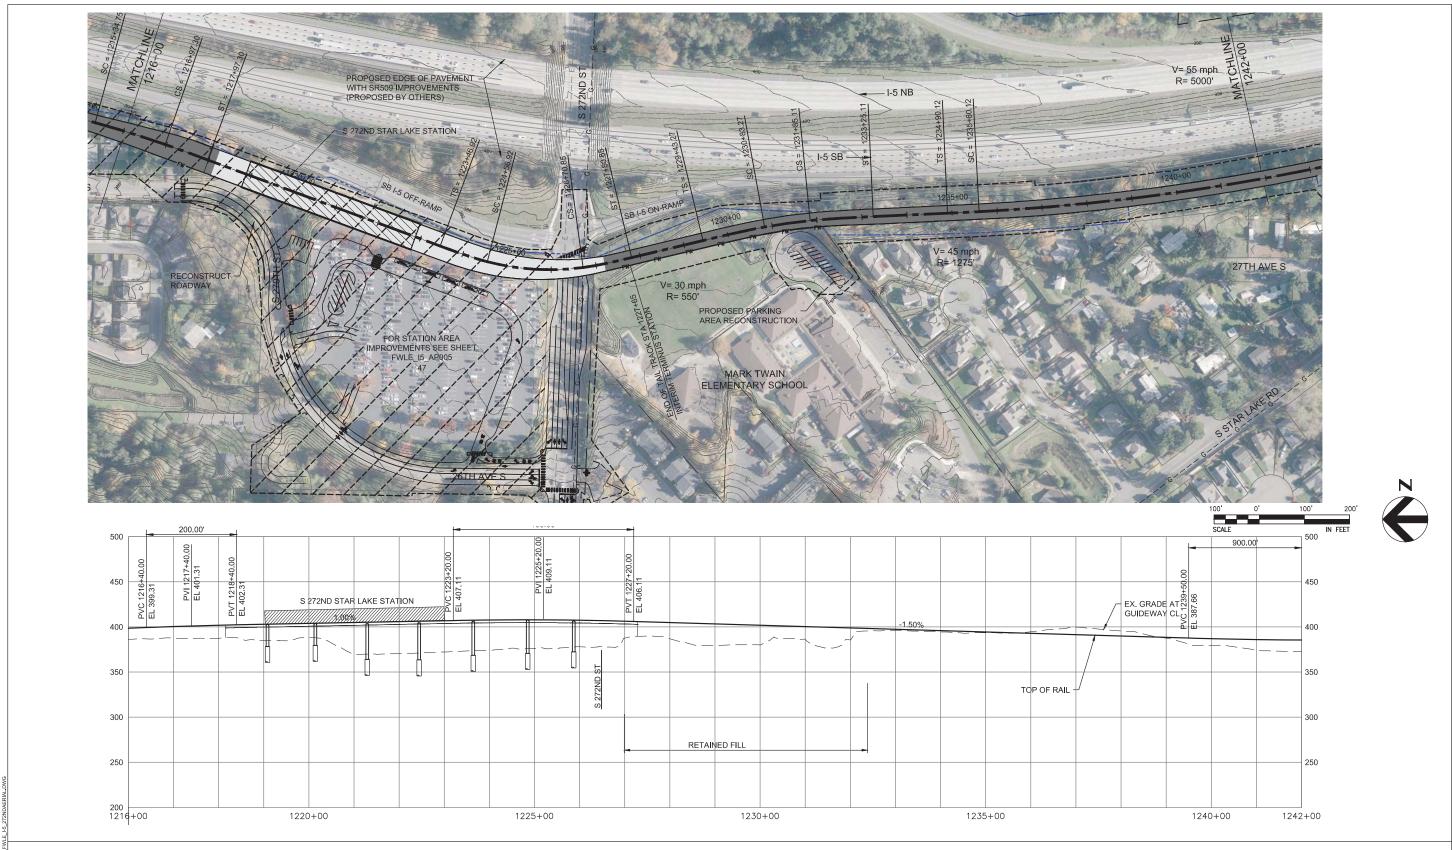

I5-E1-PP09 44

SOUNDTRANSIT FOR

FINAL EIS - CONCEPTUAL DESIGN

TRACK PLAN & PROFILE AND ROADWAY RECONSTRUCTION S. 272ND STAR LAKE ELEVATED STATION OPTION STA 1216+00 TO STA 1242+00 AUGUST 2016

I5-E2-PP10 45