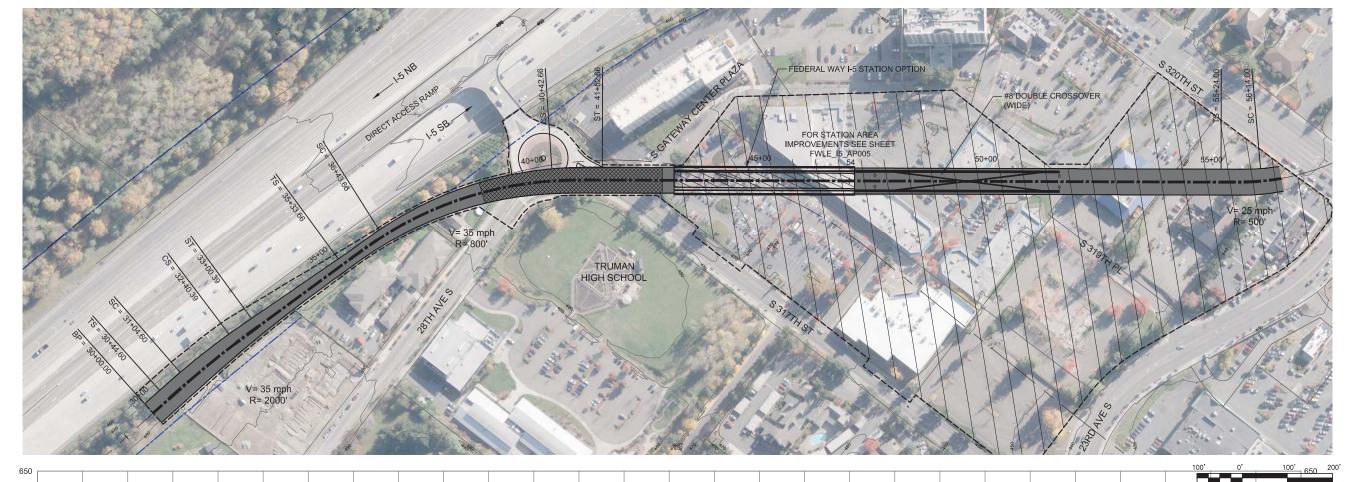

FINAL EIS - CONCEPTUAL DESIGN

TRACK PLAN & PROFILE AND ROADWAY RECONSTRUCTION FEDERAL WAY I-5 STATION OPTION STA 30+00 TO STA 56+57.49

AUGUST 2016

I5-G1-PP17 53

Federal Way Link Extension F-56 Appendix F Conceptual Design Drawings