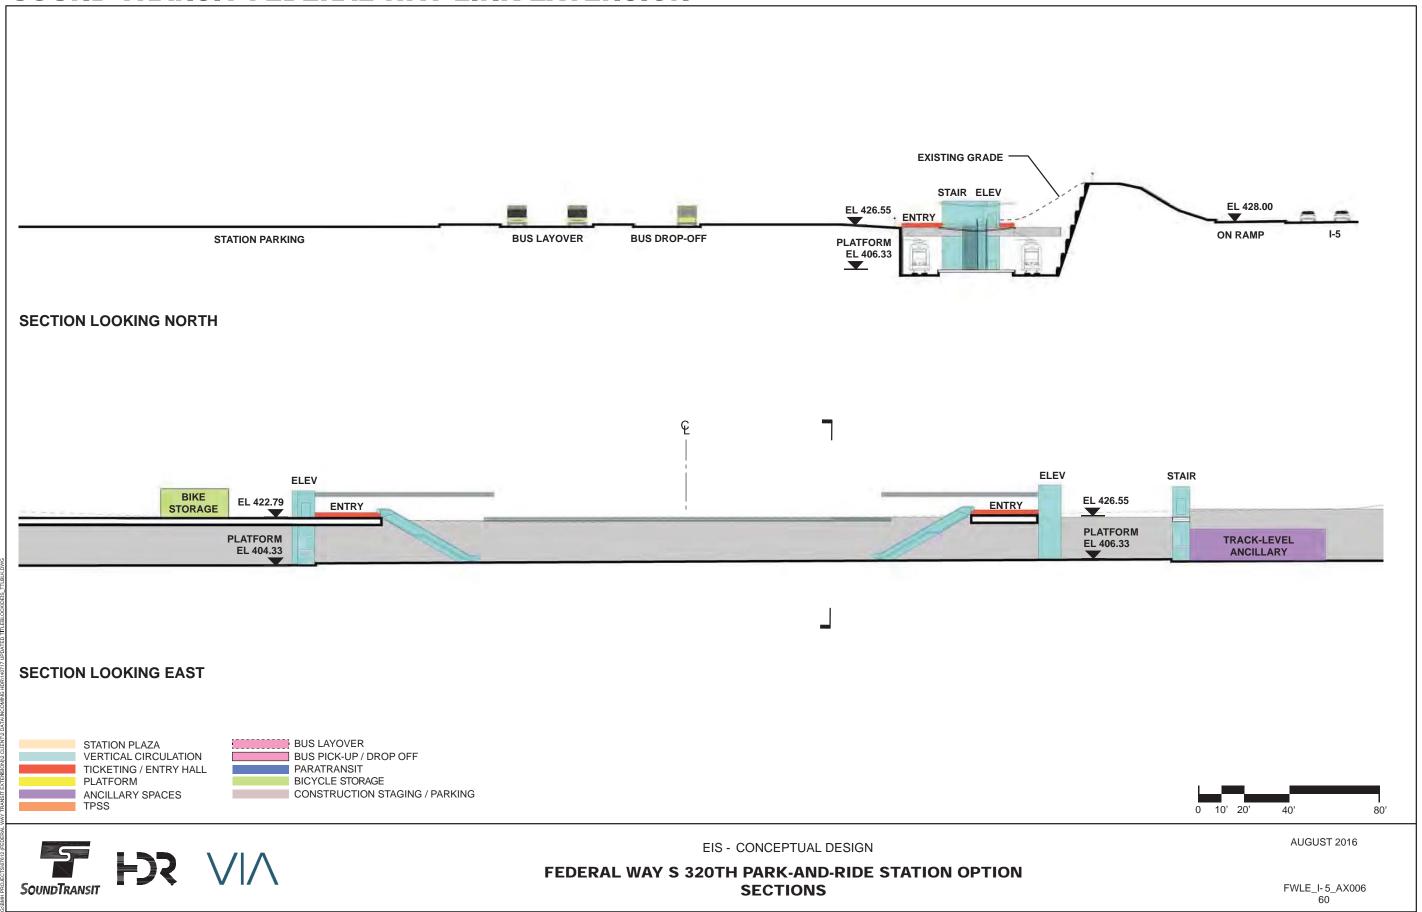

SOUNDTRANSIT HOR

FINAL EIS - CONCEPTUAL DESIGN SHEET INDEX KEY MAP AUGUST 2016

I5-F00-GX02 56

FEDERAL WAY S 320TH PARK-AND-RIDE STATION OPTION

SOUNDTRANSIT HOR

FINAL EIS - CONCEPTUAL DESIGN

TRACK PLAN AND PROFILE FEDERAL WAY S 320TH PARK-AND-RIDE STATION OPTION STA 30+00 TO STA 55+00 AUGUST 2016