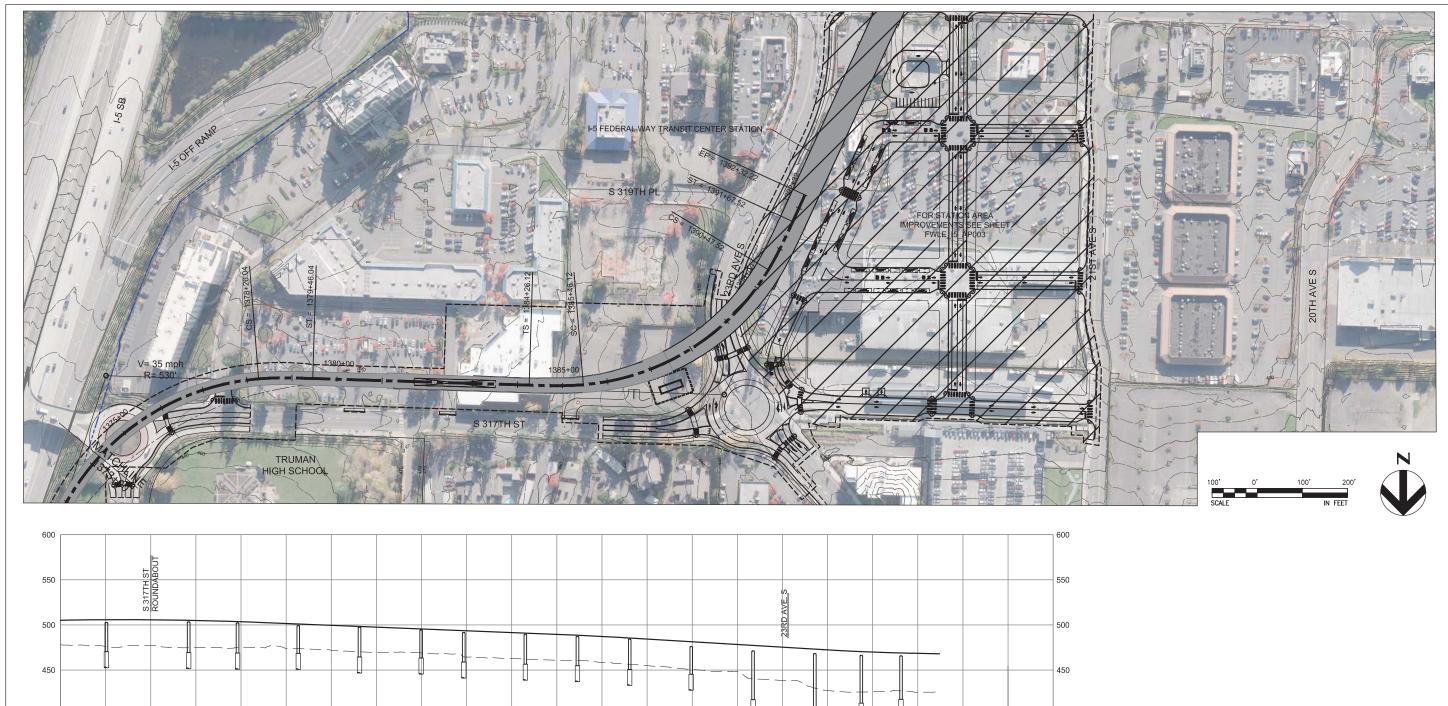

FINAL EIS - CONCEPTUAL DESIGN

TRACK PLAN & PROFILE AND ROADWAY RECONSTRUCTION S 317TH ELEVATED ALIGNMENT OPTION STA 1346+00 TO STA 1373+00 AUGUST 2016

I5-F1-PP15 50

1380+00

SOUNDTRANSIT

1375+00

350

300 L 1373+00

FINAL EIS - CONCEPTUAL DESIGN

1390+00

1395+00

TRACK PLAN & PROFILE AND ROADWAY RECONSTRUCTION 317TH ELEVATED ALIGNMENT OPTION STA 1373+00 TO STA 1392+32.22

AUGUST 2016

I5-F2-PP16 51

1385+00

| PREFERRED ALTERNATIVE SHEET LAYOUT MATRIX            |   |   |   |   |   |   |   |   |   |    |    |    |    |    |    |    |    |
|------------------------------------------------------|---|---|---|---|---|---|---|---|---|----|----|----|----|----|----|----|----|
|                                                      | 1 | 2 | 3 | 4 | 5 | 6 | 7 | 8 | 9 | 10 | 11 | 12 | 13 | 14 | 15 | 16 | 17 |
| A - PREFERRED ALTERNATIVE                            | × | X | × | × | × | × | × | × | X | ×  | ×  | X  | Х  | ×  | X  | Х  |    |
| B- KENT/DES MOINES I-5 STATION OPTION                |   |   |   |   | Х | × |   |   |   |    |    |    |    |    |    |    |    |
| C- KENT/DES MOINES-AT-GRADE STATION OPTION           |   |   |   |   | Х | Х | Х |   |   |    |    |    |    |    |    |    |    |
| D - LANDFILL MEDIAN ALIGNMENT OPTION                 |   |   |   |   |   | Х | Х | Х |   |    |    |    |    |    |    |    |    |
| E- S. 272ND STAR LAKE ELEVATED STATION OPTION        |   |   |   |   |   |   |   |   | Х | Х  | Х  |    |    |    |    |    |    |
| F - S. 317TH ELEVATED ALIGNMENT OPTION               |   |   |   |   |   |   |   |   |   |    |    |    |    |    | Х  | Х  |    |
| G- FEDERAL WAY I-5 STATION OPTION                    |   |   |   |   |   |   |   |   |   |    |    |    |    |    |    |    | X  |
| H - FEDERAL WAY S 320TH PARK-AND-RIDE STATION OPTION |   |   |   |   |   |   |   |   |   |    |    |    |    |    | Х  | Х  |    |