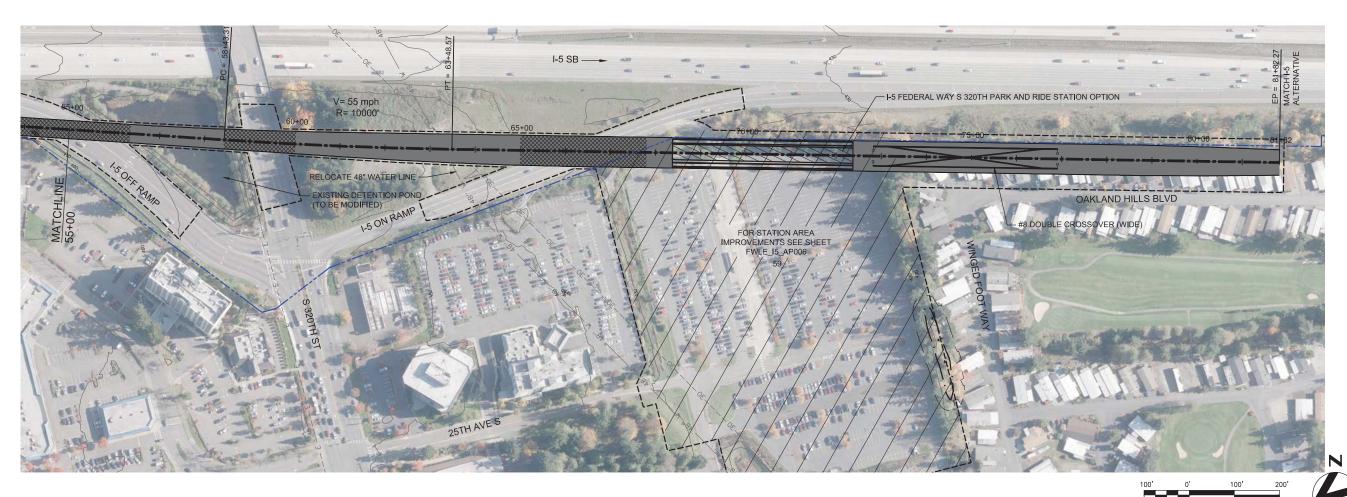

SOUNDTRANSIT HOR

FINAL EIS - CONCEPTUAL DESIGN SHEET INDEX KEY MAP AUGUST 2016

I5-F00-GX02 56

FEDERAL WAY S 320TH PARK-AND-RIDE STATION OPTION

SOUNDTRANSIT HOR

FINAL EIS - CONCEPTUAL DESIGN

TRACK PLAN AND PROFILE FEDERAL WAY S 320TH PARK-AND-RIDE STATION OPTION STA 30+00 TO STA 55+00 AUGUST 2016

I5-H1-PP15

SOUNDTRANSIT

FINAL EIS - CONCEPTUAL DESIGN

TRACK PLAN AND PROFILE FEDERAL WAY S 320TH PARK-AND-RIDE STATION OPTION STA 55+00 TO STA 81+82.27 AUGUST 2016

I5-F2-PP16 58