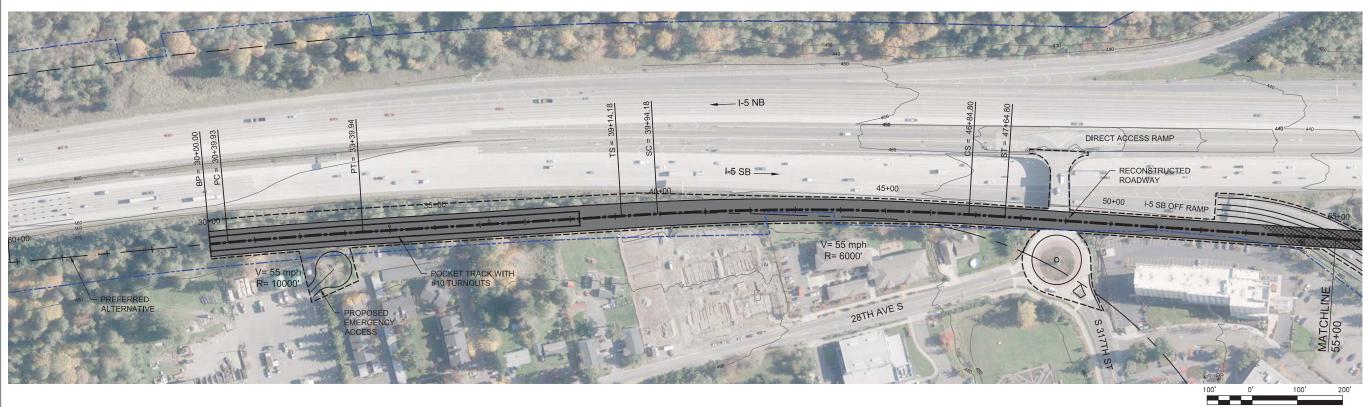

FINAL EIS - CONCEPTUAL DESIGN

TRACK PLAN & PROFILE AND ROADWAY RECONSTRUCTION FEDERAL WAY I-5 STATION OPTION STA 30+00 TO STA 56+57.49

AUGUST 2016

I5-G1-PP17 53

Federal Way Link Extension F-56 Appendix F Conceptual Design Drawings