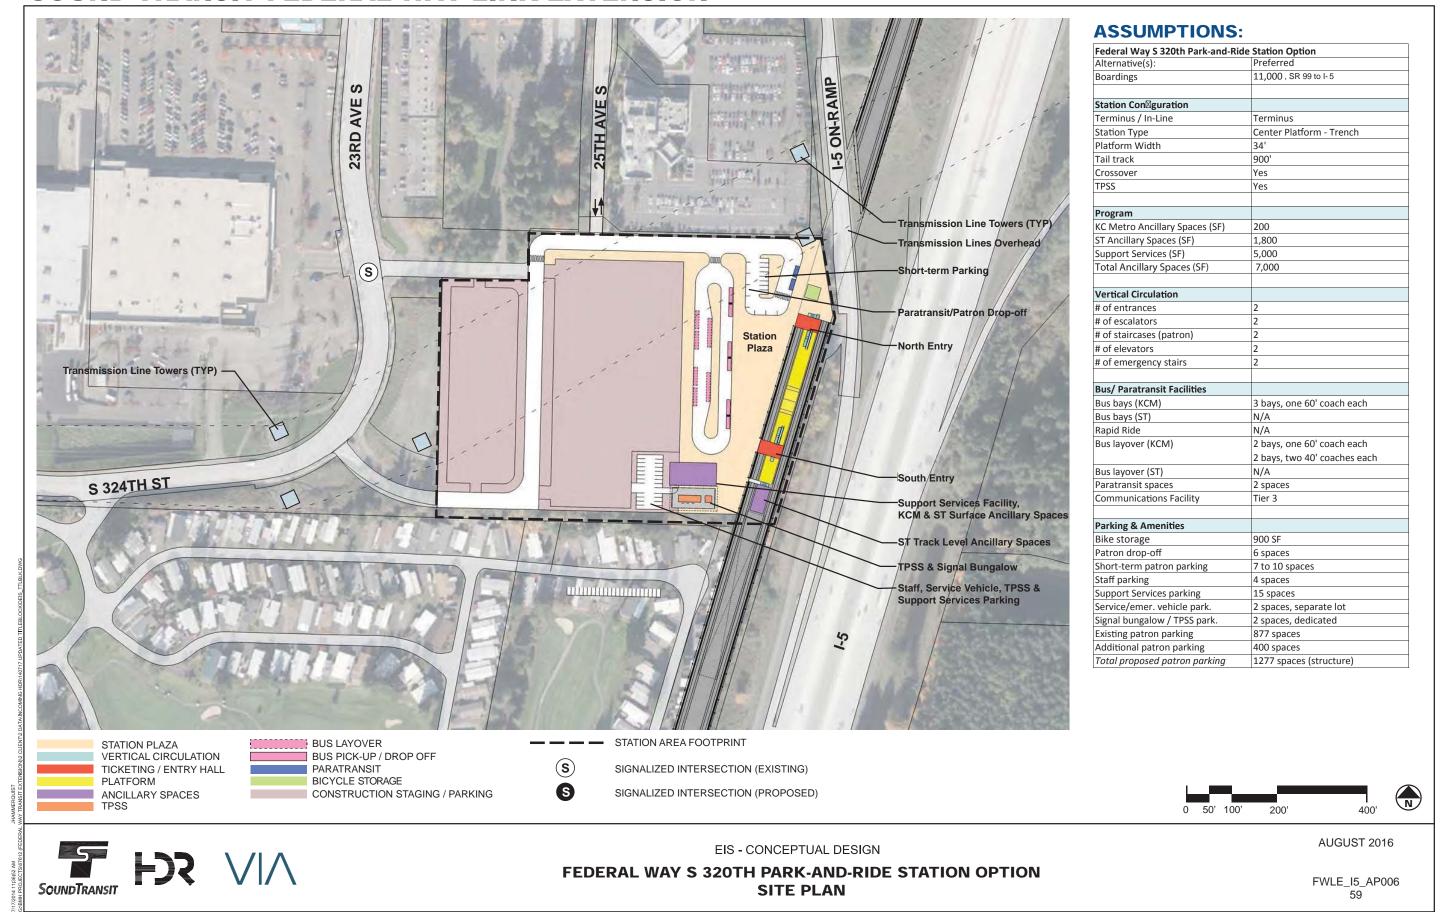

SOUNDTRANSIT HOR

FINAL EIS - CONCEPTUAL DESIGN SHEET INDEX KEY MAP AUGUST 2016

I5-F00-GX02 56

FEDERAL WAY S 320TH PARK-AND-RIDE STATION OPTION

SOUNDTRANSIT HOR

FINAL EIS - CONCEPTUAL DESIGN

TRACK PLAN AND PROFILE FEDERAL WAY S 320TH PARK-AND-RIDE STATION OPTION STA 30+00 TO STA 55+00 AUGUST 2016