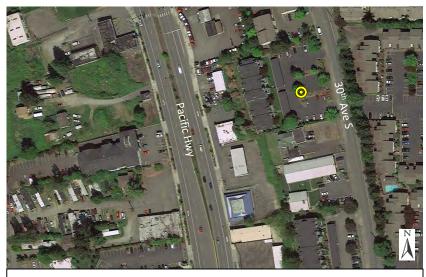

Photo 1: Aerial View

Photo 3: Looking south at 30th Avenue S

Photo 4: Looking southeast

Monitoring Location M-36 22516 30th Avenue S Des Moines, Washington

Figure 34 Noise Monitoring Locations Federal Way Extension