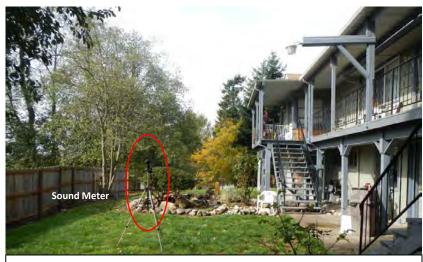

Figure 30 Noise Monitoring Locations Federal Way Extension

Monitoring Location M-32 21814 Pacific Hwy. S (Pine Terrace Mobile Home Park) Des Moines, Washington

Photo 2: Looking north

Photo 3: Looking east