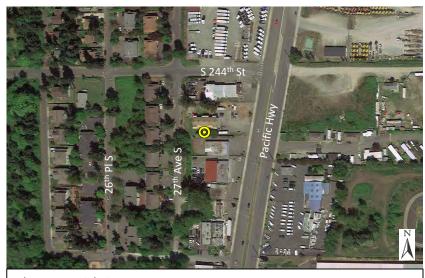

Figure 30 Noise Monitoring Locations Federal Way Extension

Monitoring Location M-32 21814 Pacific Hwy. S (Pine Terrace Mobile Home Park) Des Moines, Washington

Photo 2: Looking north

Photo 3: Looking east