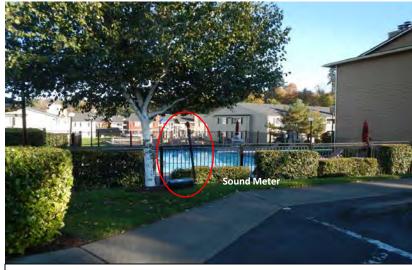

Photo 2: Looking east towards the interior of the apartment complex

Photo 4: Looking north

Monitoring Location M-49 Central 2211 S Star Lake Rd. (Club Palisades Apartments Pool Area) Federal Way, Washington