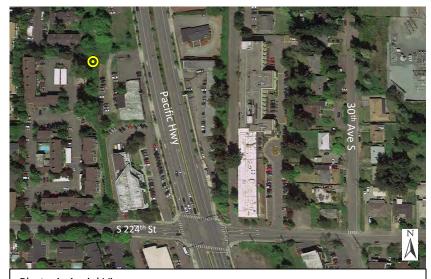

Monitoring Location M-34 2616 S 224th Street (Sea Fox Apts.) Des Moines, Washington

Photo 1: Aerial View

Photo 2: Looking south

Photo 3: Looking toward the corner of Pacific Hwy S and S 224<sup>th</sup> Street