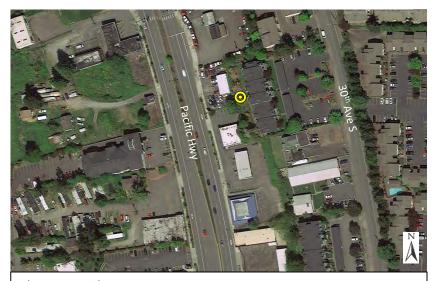

Figure 25
Noise Monitoring Locations
Federal Way Extension

Photo 1: Aerial View

Photo 2: Looking northwest toward Providence Landing Apts.

Photo 3: Looking southeast toward I-5

Photo 4: Looking northeast

**Sound Meter** 