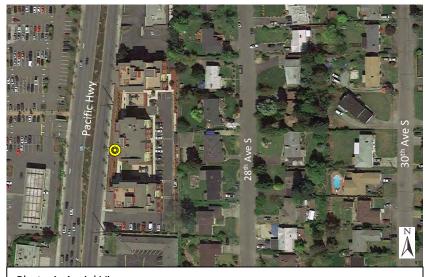

Figure 26 Noise Monitoring Locations Federal Way Extension

Monitoring Location M-29

Federal Way, Washington

31524 28th Avenue S

Michael Minor & Associates Sound.Vibration.Air Portland, Oregon

Photo 4: Looking southeast