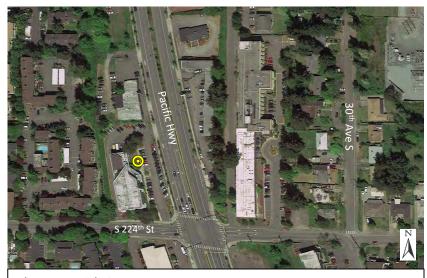

There is booking south toward the name

Figure 28
Noise Monitoring Locations
Federal Way Extension

Photo 1: Aerial View

Photo 2: Looking southwest toward Pacific Highway

Photo 3: Looking southeast toward Viewpoint Apts.