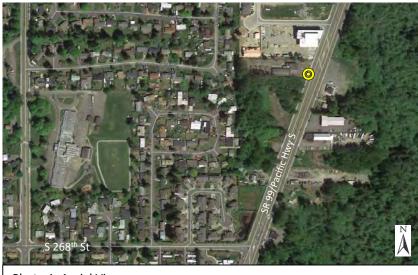

Photo 2: Looking south across S 268th Street at the Woodmont Library

Des Moines, Washington

Sound Meter

Photo 4: Looking south towards SR 99

Figure 46
Noise Monitoring Locations
Federal Way Extension

Photo 2: Looking west down S 272<sup>nd</sup> Street