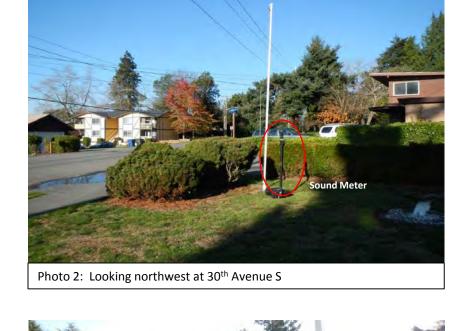

Photo 1: Aerial View

Photo 3: Looking south at 30th Avenue S

Photo 4: Looking southeast

Monitoring Location M-36 22516 30th Avenue S Des Moines, Washington

Figure 34 Noise Monitoring Locations Federal Way Extension