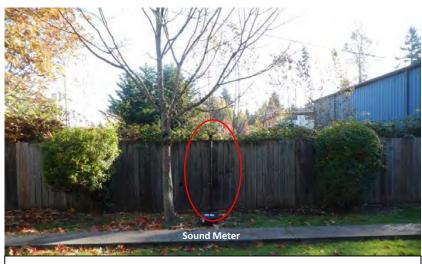

Photo 4: Looking northwest toward Pacific Highway

Figure 29 Noise Monitoring Locations Federal Way Extension

Photo 2: Looking southwest toward Pacific Highway

Photo 4: Looking west toward Pine Terrace Mfg. Home Park

Figure 30 Noise Monitoring Locations Federal Way Extension

Monitoring Location M-32 21814 Pacific Hwy. S (Pine Terrace Mobile Home Park) Des Moines, Washington

Photo 2: Looking north

Photo 3: Looking east