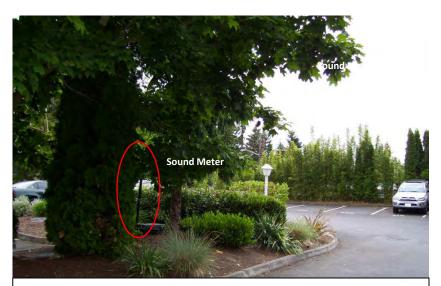

Photo 1: Aerial View

Photo 2: Looking southeast

Photo 3: Looking west

Photo 4: Looking southwest

Figure 35 Noise Monitoring Locations Federal Way Extension

**Sound Meter** 

Monitoring Location M-37 22323 30th Avenue S Des Moines, Washington