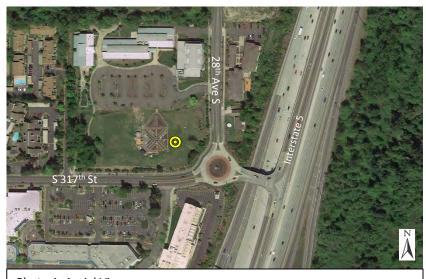

Photo 1: Aerial View

Photo 2: Looking east toward I-5

Photo 3: Looking west toward 2833 S 308th Ln

Monitoring Location M-27A 2833 S 308th Lane (Home) Federal Way, Washington

Michael Minor & Associates Sound.Vibration.Air Portland, Oregon