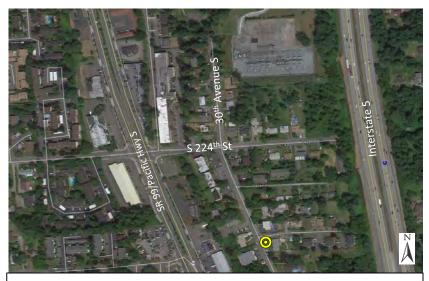

Photo 1: Aerial View

Photo 3: Looking south at 30th Avenue S

Photo 4: Looking southeast

Monitoring Location M-36 22516 30th Avenue S Des Moines, Washington

Figure 34 Noise Monitoring Locations Federal Way Extension