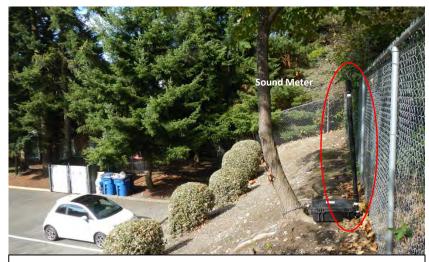

There is booking south toward the name

Figure 28
Noise Monitoring Locations
Federal Way Extension

Photo 1: Aerial View

Photo 2: Looking southwest toward Pacific Highway

Photo 3: Looking southeast toward Viewpoint Apts.

Photo 4: Looking northwest toward Pacific Highway

Figure 29 Noise Monitoring Locations Federal Way Extension

Photo 2: Looking southwest toward Pacific Highway

Photo 4: Looking west toward Pine Terrace Mfg. Home Park