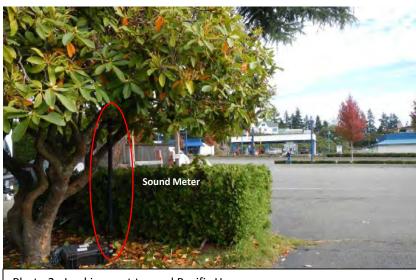

Photo 1: Aerial View

Photo 2: Looking east toward I-5

Photo 3: Looking west toward 2833 S 308th Ln

Monitoring Location M-27A 2833 S 308th Lane (Home) Federal Way, Washington

Michael Minor & Associates Sound.Vibration.Air Portland, Oregon