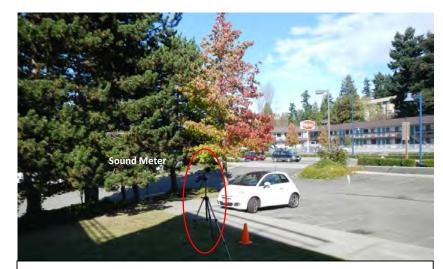

Photo 1: Aerial View

Photo 3: Looking south at 30th Avenue S

Photo 4: Looking southeast

Monitoring Location M-36 22516 30th Avenue S Des Moines, Washington

Figure 34 Noise Monitoring Locations Federal Way Extension