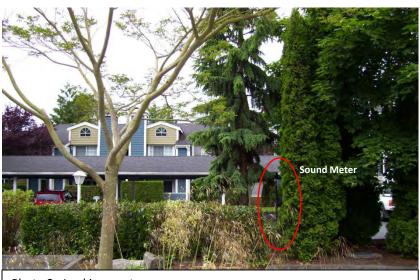

Figure 25
Noise Monitoring Locations
Federal Way Extension

Photo 1: Aerial View

Photo 2: Looking northwest toward Providence Landing Apts.

Photo 3: Looking southeast toward I-5

Photo 4: Looking northeast

**Sound Meter** 