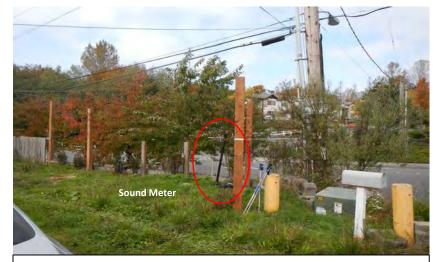

Photo 2: Looking south across S 268th Street at the Woodmont Library

Des Moines, Washington

Sound Meter

Photo 4: Looking south towards SR 99

Figure 46
Noise Monitoring Locations
Federal Way Extension

Photo 2: Looking west down S 272<sup>nd</sup> Street