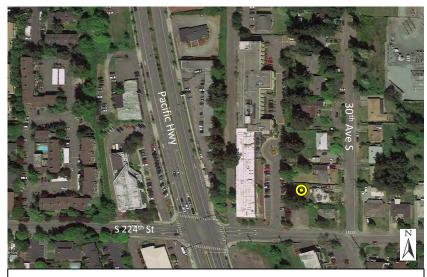

Monitoring Location M-34 2616 S 224th Street (Sea Fox Apts.) Des Moines, Washington

Photo 1: Aerial View

Photo 2: Looking south

Photo 3: Looking toward the corner of Pacific Hwy S and S 224<sup>th</sup> Street