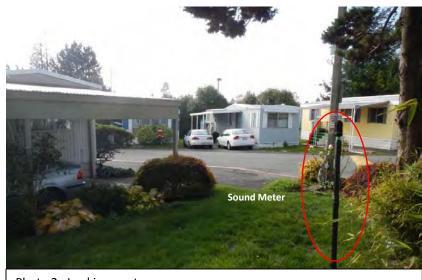

Figure 30 Noise Monitoring Locations Federal Way Extension

Monitoring Location M-32 21814 Pacific Hwy. S (Pine Terrace Mobile Home Park) Des Moines, Washington

Photo 2: Looking north

Photo 3: Looking east