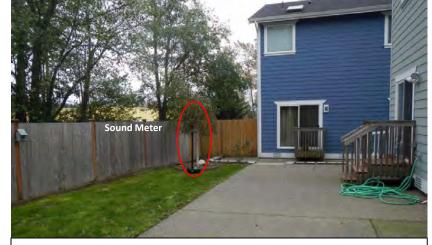

Figure 26 Noise Monitoring Locations Federal Way Extension

Monitoring Location M-29

Federal Way, Washington

31524 28th Avenue S

Michael Minor & Associates Sound.Vibration.Air Portland, Oregon

Photo 4: Looking southeast