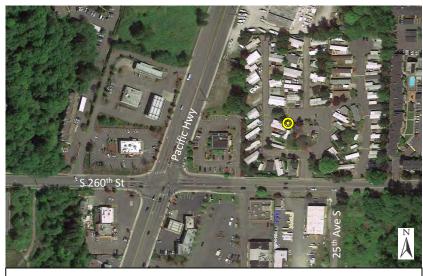

Photo 4: Looking northwest toward Pacific Highway

Figure 29 Noise Monitoring Locations Federal Way Extension

Photo 2: Looking southwest toward Pacific Highway

Photo 4: Looking west toward Pine Terrace Mfg. Home Park

Figure 30 Noise Monitoring Locations Federal Way Extension

Monitoring Location M-32 21814 Pacific Hwy. S (Pine Terrace Mobile Home Park) Des Moines, Washington

Photo 2: Looking north

Photo 3: Looking east