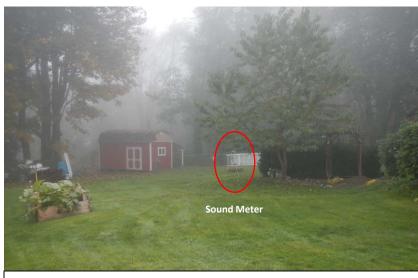

Figure 26 Noise Monitoring Locations Federal Way Extension

Monitoring Location M-29

Federal Way, Washington

31524 28th Avenue S

Michael Minor & Associates Sound.Vibration.Air Portland, Oregon

Photo 4: Looking southeast