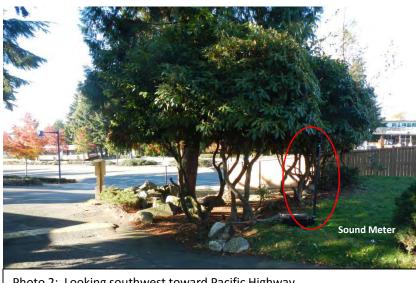

Photo 4: Looking northwest toward Pacific Highway

Figure 29 Noise Monitoring Locations Federal Way Extension

Photo 2: Looking southwest toward Pacific Highway

Photo 4: Looking west toward Pine Terrace Mfg. Home Park