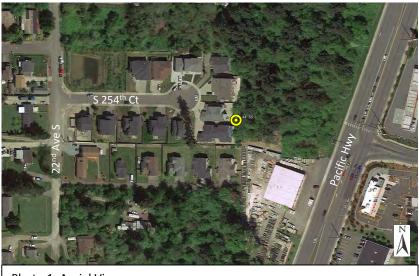

Photo 1: Aerial View

Photo 2: Looking east toward I-5

Photo 3: Looking west toward 2833 S 308th Ln

Monitoring Location M-27A 2833 S 308th Lane (Home) Federal Way, Washington

Michael Minor & Associates Sound.Vibration.Air Portland, Oregon