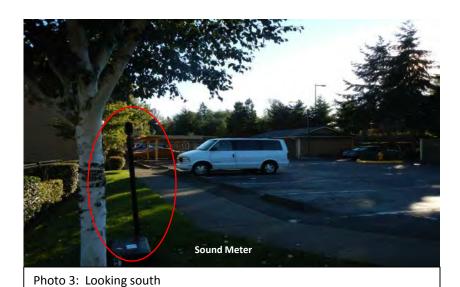

Photo 4: Looking south towards the interior of the apartment complex

Monitoring Location M-49 North 2211 S Star Lake Rd. (Club Palisades Apartments North End) Federal Way, Washington

Michael Minor & Associates Figure 47 Sound.Vibration.Air Noise Monitoring Locations Federal Way Extension Portland, Oregon