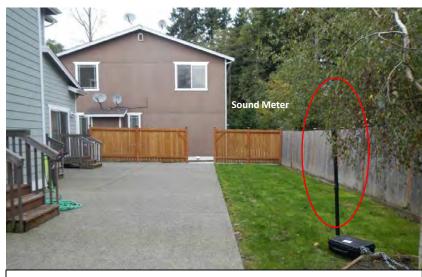

Figure 25
Noise Monitoring Locations
Federal Way Extension

Photo 1: Aerial View

Photo 2: Looking northwest toward Providence Landing Apts.

Photo 3: Looking southeast toward I-5

Photo 4: Looking northeast

**Sound Meter** 