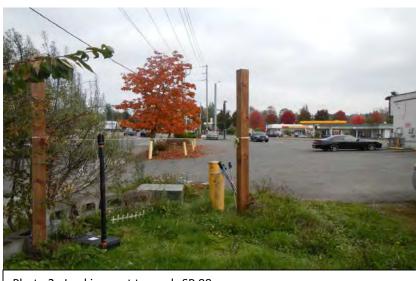

Photo 2: Looking south across S 268th Street at the Woodmont Library

Des Moines, Washington

Sound Meter

Photo 4: Looking south towards SR 99

Figure 46
Noise Monitoring Locations
Federal Way Extension

Photo 2: Looking west down S 272<sup>nd</sup> Street