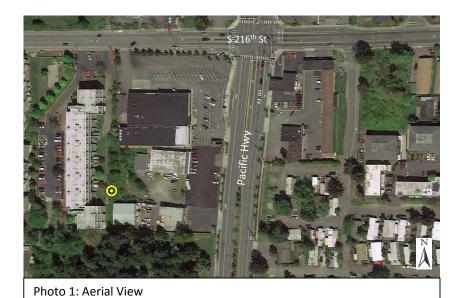

There is booking south toward the name

Figure 28
Noise Monitoring Locations
Federal Way Extension

Photo 1: Aerial View

Photo 2: Looking southwest toward Pacific Highway

Photo 3: Looking southeast toward Viewpoint Apts.

Photo 4: Looking northwest toward Pacific Highway

Figure 29 Noise Monitoring Locations Federal Way Extension

Photo 2: Looking southwest toward Pacific Highway

Photo 4: Looking west toward Pine Terrace Mfg. Home Park