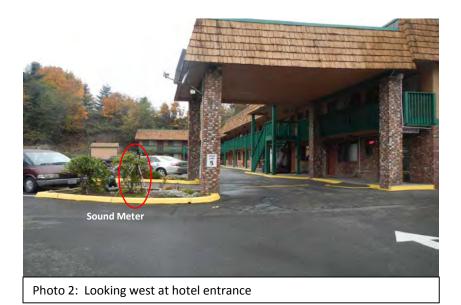

Photo 1: Aerial View

Photo 3: Looking east at SR 99

Monitoring Location M-55 29815 Pacific Hwy. S (Federal Way Motel) Federal Way, Washington