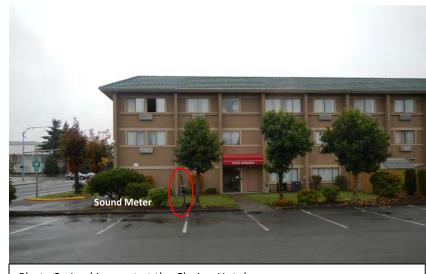

Figure 59 Noise Monitoring Locations Federal Way Extension

Photo 1: Aerial View

Photo 2: Looking east at the Clarion Hotel

Photo 3: Looking south at the Clarion Hotel

Monitoring Location M-61 31611 20th Avenue S (Clarion Hotel) Federal Way, Washington