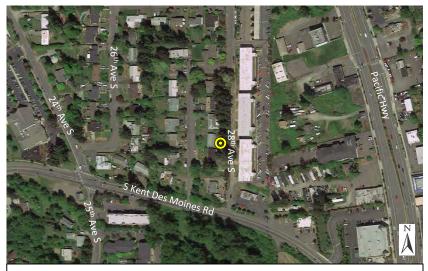

Photo 2: Looking northeast in the direction of S Kent Des Moines Rd

Photo 3: Looking southwest at 23219 28<sup>th</sup> Avenue

Monitoring Location M-65 23211 28<sup>th</sup> Avenue Des Moines, Washington