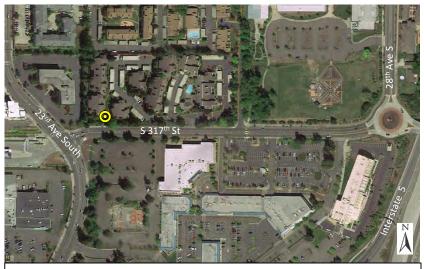

Michael Minor & Associates Sound.Vibration.Air Portland, Oregon Figure 58 Noise Monitoring Locations Federal Way Extension

Photo 4: Looking south toward S 312<sup>th</sup> Street

Photo 2: Looking southwest at S 317<sup>th</sup> Street

Photo 3: Looking northwest

Monitoring Location M-60 2502 S 317th Street (Chelsea Court Condominiums) Federal Way, Washington

Sound Meter

Photo 4: Looking north across S 317<sup>th</sup> Street

Michael Minor & Associates Sound.Vibration.Air Portland, Oregon