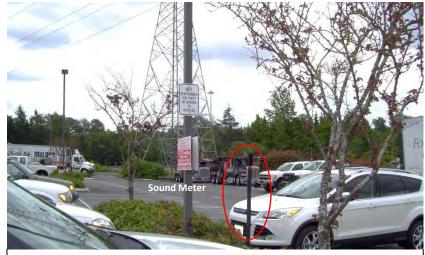

Monitoring Location M-72 2101 S 324th Street (Belmor Park) Federal Way, Washington

Photo 4: Looking southeast toward I-5

Michael Minor & Associates Sound.Vibration.Air Portland, Oregon Figure 72 Noise Monitoring Locations Federal Way Extension