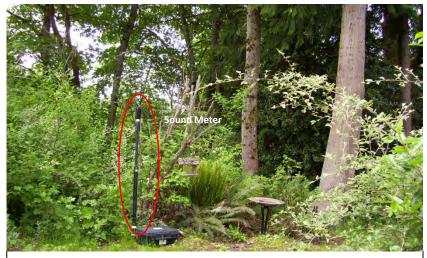

Photo 1: Aerial View

Photo 2: Looking north towards 16<sup>th</sup> Avenue S

Photo 3: Looking south

Monitoring Location M-50 27805 16th Place S Des Moines, Washington

Michael Minor & Associates Sound.Vibration.Air Portland, Oregon Figure 49 Noise Monitoring Locations Federal Way Extension