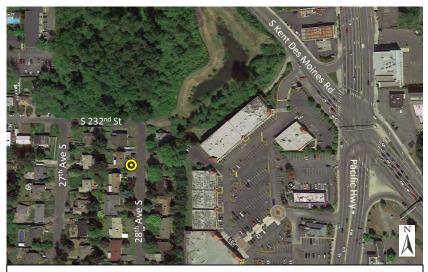

Photo 2: Looking southwest toward 28<sup>th</sup> Ave S

Photo 3: Looking northwest

Monitoring Location M-63 2670 S 227th Place Des Moines, Washington

Photo 4: Looking east

Michael Minor & Associates Sound.Vibration.Air Portland, Oregon Figure 62 Noise Monitoring Locations Federal Way Extension