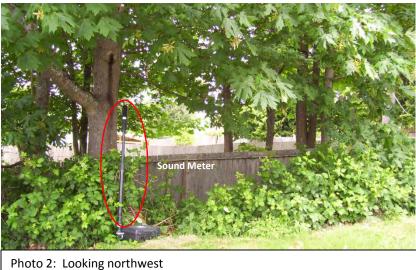

Michael Minor & Associates Sound.Vibration.Air Portland, Oregon Figure 73 Noise Monitoring Locations Federal Way Extension

S 126<sup>th</sup> St

Photo 2: Looking northeast at S 216<sup>th</sup> Street

Photo 3: Looking east toward I-5

Monitoring Location M-101 21615 31st Avenue SeaTac, Washington

Sound Meter

Photo 4: Looking west at apartments and home

Michael Minor & Associates Sound.Vibration.Air Portland, Oregon Figure 74 Noise Monitoring Locations Federal Way Extension