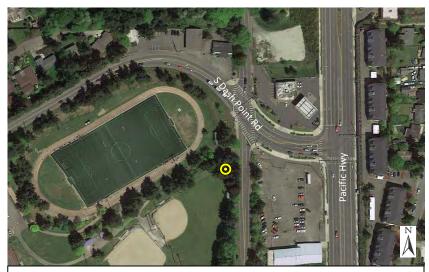

Photo 1: Aerial View

Photo 3: Looking east at SR 99

Monitoring Location M-55 29815 Pacific Hwy. S (Federal Way Motel) Federal Way, Washington