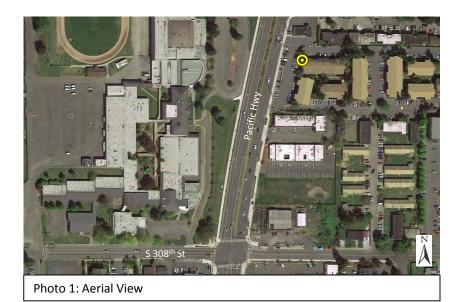

Figure 56 Noise Monitoring Locations Federal Way Extension

Photo 2: Looking east at SR99/Pacific Hwy.

Photo 3: Looking northeast at SR99/Pacific Hwy.

Monitoring Location M-58 31031 Pacific Hwy. S (Federal Way High School) Federal Way, Washington