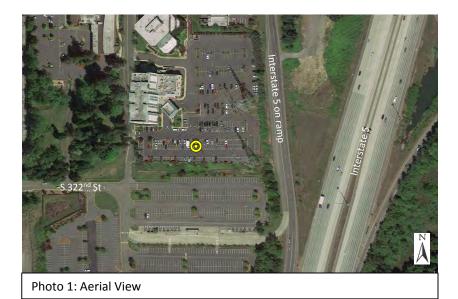

Photo 1: Aerial View

Photo 2: Looking south

Photo 3: Looking west

Monitoring Location M-69 31622 Pacific Hwy. (Comfort Inn) Federal Way, Washington

Photo 4: Looking northeast

Michael Minor & Associates Sound.Vibration.Air Portland, Oregon