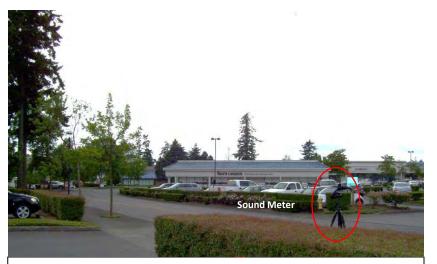

Figure 69 Noise Monitoring Locations Federal Way Extension

Photo 1: Aerial View

Photo 2: Looking southwest

Photo 3: Looking west

Monitoring Location M-70 2460 S 320th Street (Walkway between Hotels) Federal Way, Washington