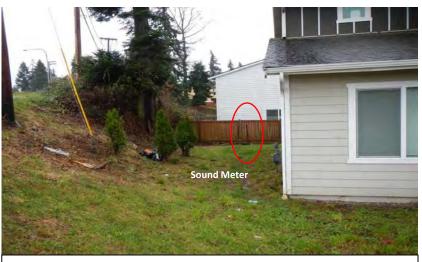

Michael Minor & Associates Sound.Vibration.Air Portland, Oregon

Photo 4: Looking north

Figure 51 Noise Monitoring Locations Federal Way Extension

Photo 4: Looking west at SR 99 over the fence at the residence