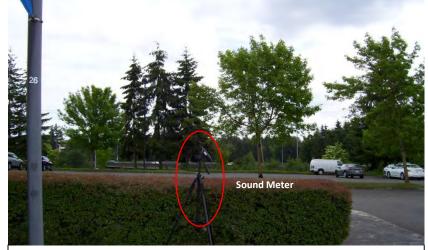

Figure 69 Noise Monitoring Locations Federal Way Extension

Photo 1: Aerial View

Photo 2: Looking southwest

Photo 3: Looking west

Monitoring Location M-70 2460 S 320th Street (Walkway between Hotels) Federal Way, Washington