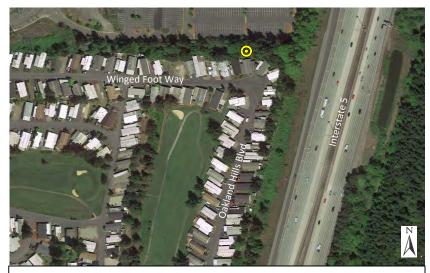

Monitoring Location M-72 2101 S 324th Street (Belmor Park) Federal Way, Washington

Photo 4: Looking southeast toward I-5

Michael Minor & Associates Sound.Vibration.Air Portland, Oregon Figure 72 Noise Monitoring Locations Federal Way Extension