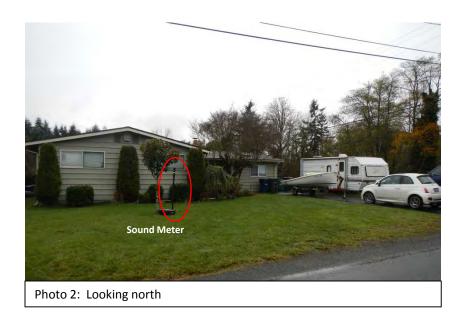

## Photo 4: Looking north

Michael Minor & Associates Sound.Vibration.Air Portland, Oregon Figure 54 Noise Monitoring Locations Federal Way Extension

Photo 3: Looking east toward 16<sup>th</sup> Ave S

Monitoring Location M-56 1472 S 303<sup>rd</sup> Street Federal Way, Washington