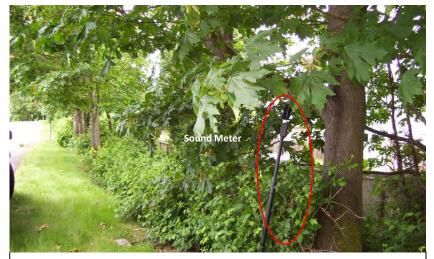

Photo 3: Looking northwest

Monitoring Location M-60 2502 S 317th Street (Chelsea Court Condominiums) Federal Way, Washington

Sound Meter

Photo 4: Looking north across S 317<sup>th</sup> Street

Michael Minor & Associates Sound.Vibration.Air Portland, Oregon