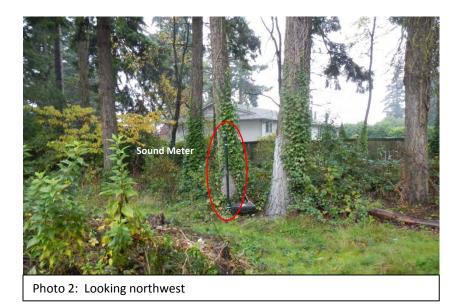

Michael Minor & Associates Sound.Vibration.Air Portland, Oregon Figure 58 Noise Monitoring Locations Federal Way Extension

Photo 4: Looking south toward S 312<sup>th</sup> Street

Photo 2: Looking southwest at S 317<sup>th</sup> Street

Photo 3: Looking northwest

Monitoring Location M-60 2502 S 317th Street (Chelsea Court Condominiums) Federal Way, Washington

Sound Meter

Photo 4: Looking north across S 317<sup>th</sup> Street

Michael Minor & Associates Sound.Vibration.Air Portland, Oregon