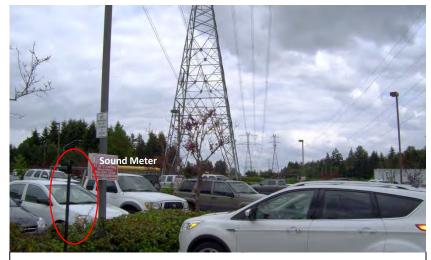

Monitoring Location M-72 2101 S 324th Street (Belmor Park) Federal Way, Washington

Photo 4: Looking southeast toward I-5

Michael Minor & Associates Sound.Vibration.Air Portland, Oregon Figure 72 Noise Monitoring Locations Federal Way Extension