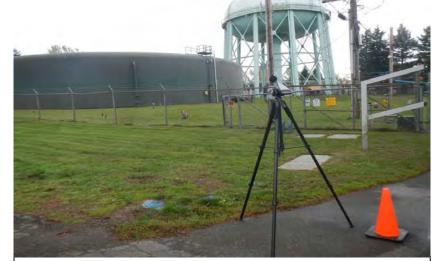

Photo 2: Looking northwest

Photo 3: Looking northeast

Monitoring Location M-100 31<sup>st</sup> Ave. S - Entrance to Highline Water District Towers SeaTac, Washington

Photo 4: Looking southeast toward I-5

Michael Minor & Associates Sound.Vibration.Air Portland, Oregon Figure 73 Noise Monitoring Locations Federal Way Extension

S 126<sup>th</sup> St

Photo 2: Looking northeast at S 216<sup>th</sup> Street

Photo 3: Looking east toward I-5