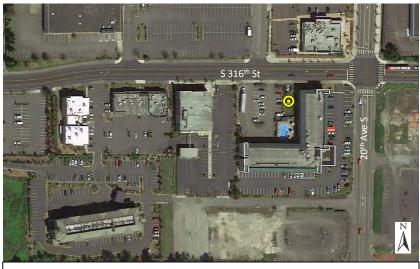

Figure 59 Noise Monitoring Locations Federal Way Extension

Photo 1: Aerial View

Photo 2: Looking east at the Clarion Hotel

Photo 3: Looking south at the Clarion Hotel

Monitoring Location M-61 31611 20th Avenue S (Clarion Hotel) Federal Way, Washington