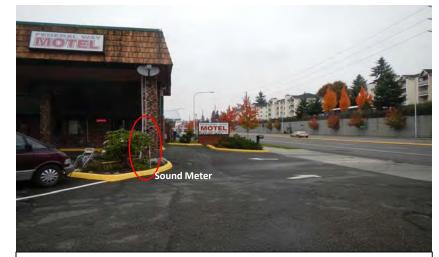

Photo 1: Aerial View

Photo 3: Looking east at SR 99

Monitoring Location M-55 29815 Pacific Hwy. S (Federal Way Motel) Federal Way, Washington