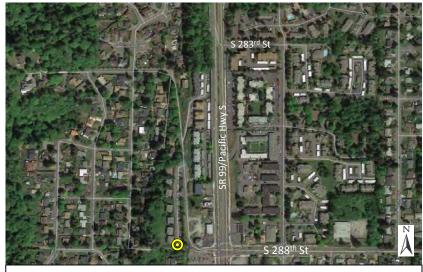

Photo 1: Aerial View

Photo 3: Looking east at SR 99

Monitoring Location M-55 29815 Pacific Hwy. S (Federal Way Motel) Federal Way, Washington