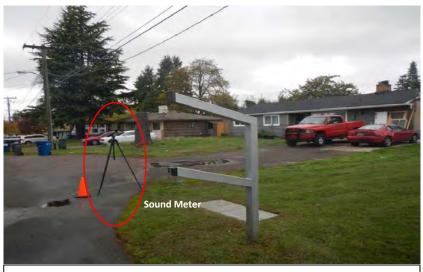

Michael Minor & Associates Sound.Vibration.Air Portland, Oregon Figure 73 Noise Monitoring Locations Federal Way Extension

S 126<sup>th</sup> St

Photo 2: Looking northeast at S 216<sup>th</sup> Street

Photo 3: Looking east toward I-5

Monitoring Location M-101 21615 31st Avenue SeaTac, Washington

Sound Meter

Photo 4: Looking west at apartments and home

Michael Minor & Associates Sound.Vibration.Air Portland, Oregon Figure 74 Noise Monitoring Locations Federal Way Extension