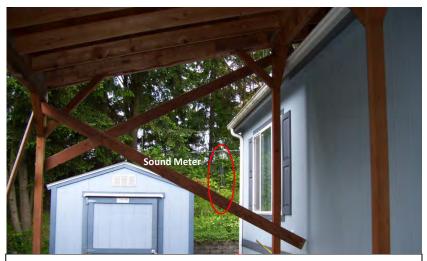

Michael Minor & Associates Sound.Vibration.Air Portland, Oregon Figure 58 Noise Monitoring Locations Federal Way Extension

Photo 4: Looking south toward S 312<sup>th</sup> Street

Photo 2: Looking southwest at S 317<sup>th</sup> Street

Photo 3: Looking northwest

Monitoring Location M-60 2502 S 317th Street (Chelsea Court Condominiums) Federal Way, Washington

Sound Meter

Photo 4: Looking north across S 317<sup>th</sup> Street

Michael Minor & Associates Sound.Vibration.Air Portland, Oregon