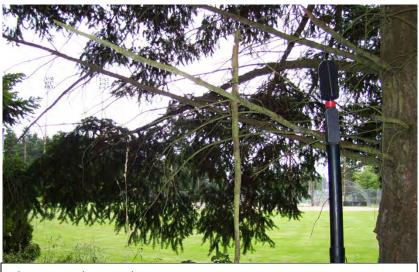

## Photo 4: Looking north

Michael Minor & Associates Sound.Vibration.Air Portland, Oregon Figure 54 Noise Monitoring Locations Federal Way Extension

Photo 3: Looking east toward 16<sup>th</sup> Ave S

Monitoring Location M-56 1472 S 303<sup>rd</sup> Street Federal Way, Washington