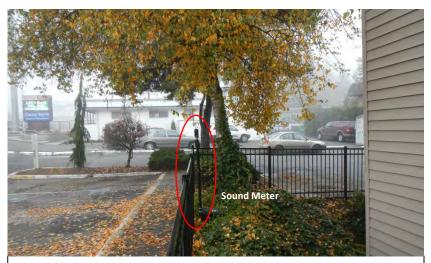

Photo 2: Looking southwest at SR 99

Photo 3: Looking south

Monitoring Location M-51 28120 18th Avenue S - Mariposa Apts. Federal Way, Washington