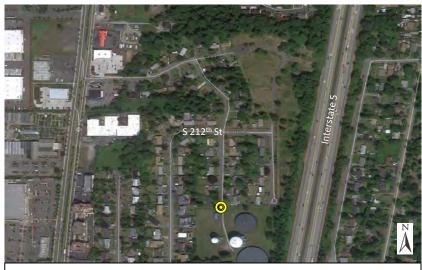

Photo 2: Looking northwest

Photo 3: Looking northeast

Monitoring Location M-100 31<sup>st</sup> Ave. S - Entrance to Highline Water District Towers SeaTac, Washington

Photo 4: Looking southeast toward I-5