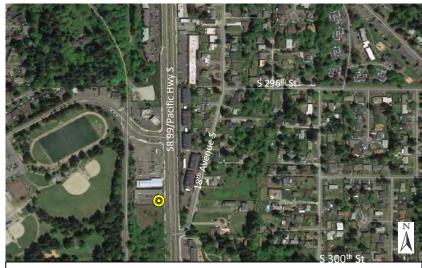

Photo 1: Aerial View

Photo 3: Looking east at SR 99

Monitoring Location M-55 29815 Pacific Hwy. S (Federal Way Motel) Federal Way, Washington