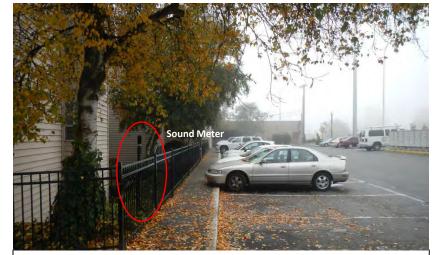

Photo 2: Looking southwest at SR 99

Photo 3: Looking south

Monitoring Location M-51 28120 18th Avenue S - Mariposa Apts. Federal Way, Washington