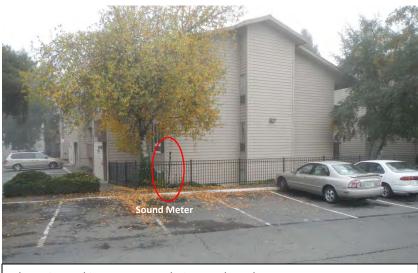

Photo 1: Aerial View

Photo 2: Looking north towards 16<sup>th</sup> Avenue S

Photo 3: Looking south

Monitoring Location M-50 27805 16th Place S Des Moines, Washington

Michael Minor & Associates Sound.Vibration.Air Portland, Oregon Figure 49 Noise Monitoring Locations Federal Way Extension