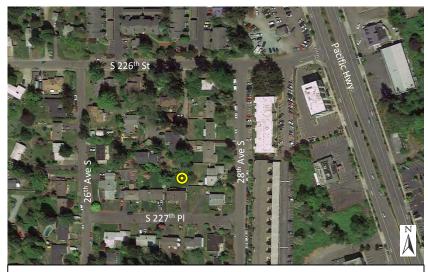

Photo 2: Looking southwest toward 28<sup>th</sup> Ave S

Photo 3: Looking northwest

Monitoring Location M-63 2670 S 227th Place Des Moines, Washington

Photo 4: Looking east

Michael Minor & Associates Sound.Vibration.Air Portland, Oregon Figure 62 Noise Monitoring Locations Federal Way Extension