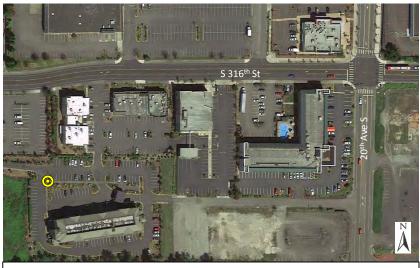

Figure 59 Noise Monitoring Locations Federal Way Extension

Photo 1: Aerial View

Photo 2: Looking east at the Clarion Hotel

Photo 3: Looking south at the Clarion Hotel

Monitoring Location M-61 31611 20th Avenue S (Clarion Hotel) Federal Way, Washington