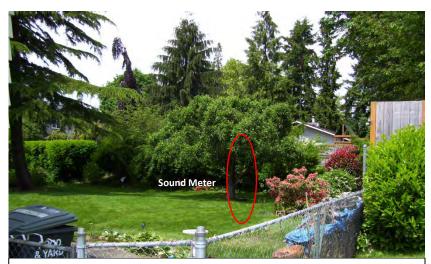

Photo 2: Looking southwest toward 28<sup>th</sup> Ave S

Photo 3: Looking northwest

Monitoring Location M-63 2670 S 227th Place Des Moines, Washington

Photo 4: Looking east

Michael Minor & Associates Sound.Vibration.Air Portland, Oregon Figure 62 Noise Monitoring Locations Federal Way Extension

Photo 2: Looking southwest

Photo 3: Looking north

Monitoring Location M-64 22902 27<sup>th</sup> Avenue S Des Moines, Washington

Photo 4: Looking east

Michael Minor & Associates Sound.Vibration.Air Portland, Oregon Figure 63 Noise Monitoring Locations Federal Way Extension