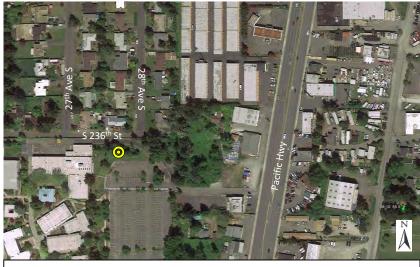

Photo 2: Looking southwest toward 28<sup>th</sup> Ave S

Photo 3: Looking northwest

Monitoring Location M-63 2670 S 227th Place Des Moines, Washington

Photo 4: Looking east

Michael Minor & Associates Sound.Vibration.Air Portland, Oregon Figure 62 Noise Monitoring Locations Federal Way Extension

Photo 2: Looking southwest

Photo 3: Looking north

Monitoring Location M-64 22902 27<sup>th</sup> Avenue S Des Moines, Washington

Photo 4: Looking east

Michael Minor & Associates Sound.Vibration.Air Portland, Oregon Figure 63 Noise Monitoring Locations Federal Way Extension