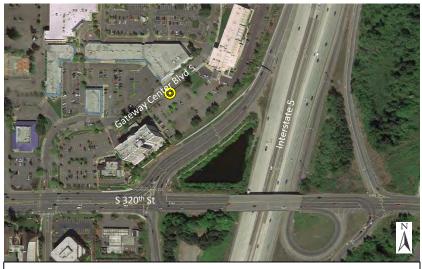

Figure 69 Noise Monitoring Locations Federal Way Extension

Photo 1: Aerial View

Photo 2: Looking southwest

Photo 3: Looking west

Monitoring Location M-70 2460 S 320th Street (Walkway between Hotels) Federal Way, Washington