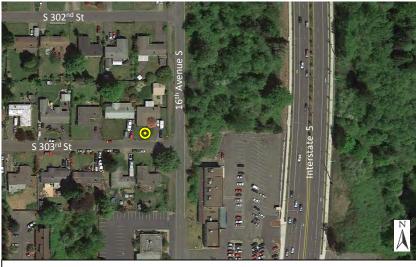

## Photo 4: Looking north

Michael Minor & Associates Sound.Vibration.Air Portland, Oregon Figure 54 Noise Monitoring Locations Federal Way Extension

Photo 3: Looking east toward 16<sup>th</sup> Ave S

Monitoring Location M-56 1472 S 303<sup>rd</sup> Street Federal Way, Washington