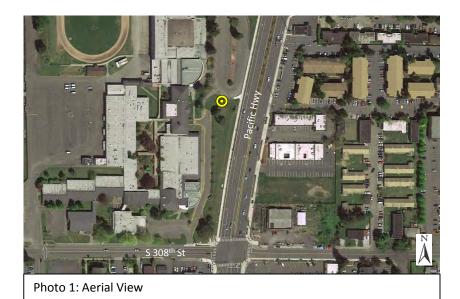

## Photo 4: Looking northeast

Michael Minor & Associates Sound.Vibration.Air Portland, Oregon Figure 50 Noise Monitoring Locations Federal Way Extension

Photo 1: Aerial View

Photo 3: Looking northwest

Monitoring Location M-52 28723 16th Avenue S, Bldg. G Federal Way, Washington