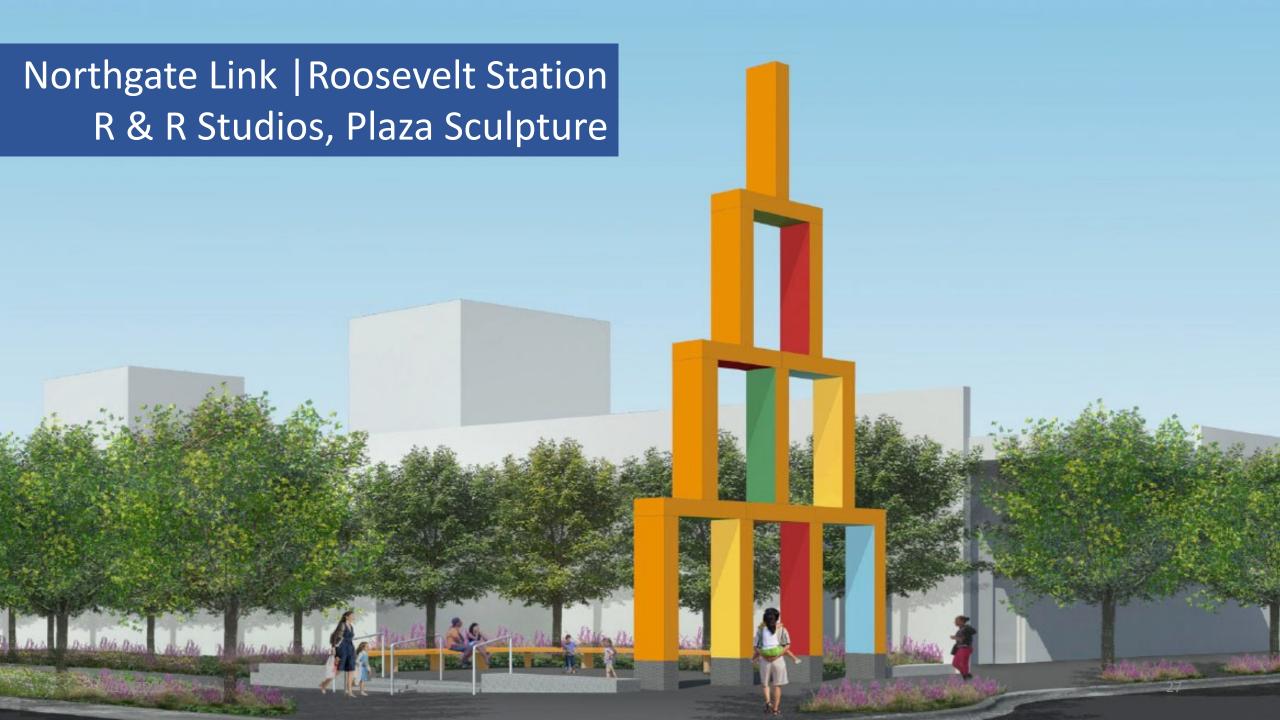

## **Construction Mitigation**

Northgate Link | Roosevelt Station Cloud Architecture by Damien Gilley