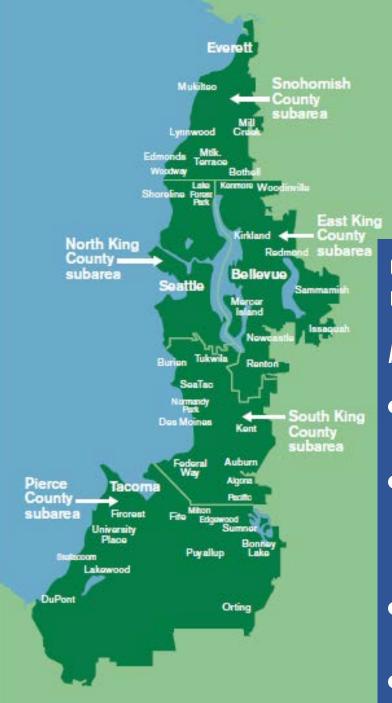

# STart Sound Move & ST2 Combined

| Subarea           | Lifetime Budget for Capital & Operation |
|-------------------|-----------------------------------------|
| East King County  | 17.79 M                                 |
| North King County | 14.19 M                                 |
| Pierce County     | 4.56 M                                  |
| Snohomish County  | 6.18 M                                  |
| South King County | 11.48 M                                 |
| Total             | 54.19 M                                 |