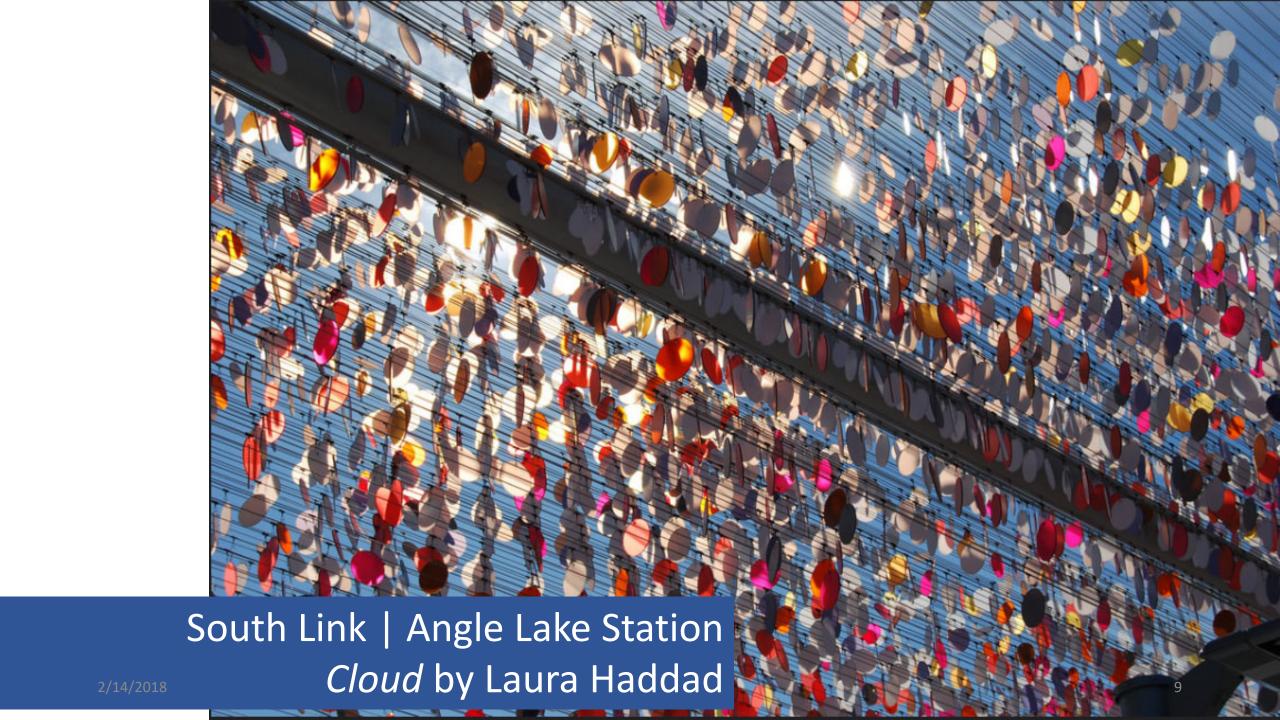

Seattle to Tukwila Corridor

Blue Lights Over Duwamish by Dan Corson and Norie Sato

Social Intricacy/The Beach by Carolyn Law

Sounder & REX | Everett Station Handwerke by Verena Schwippert

Sounder | Mukilteo Station