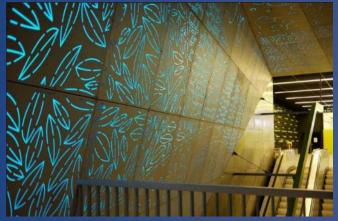

#### East Link | Overlake Pedestrian Bridge Leo Saul Berk, Guardrail Screens

2/14/2018