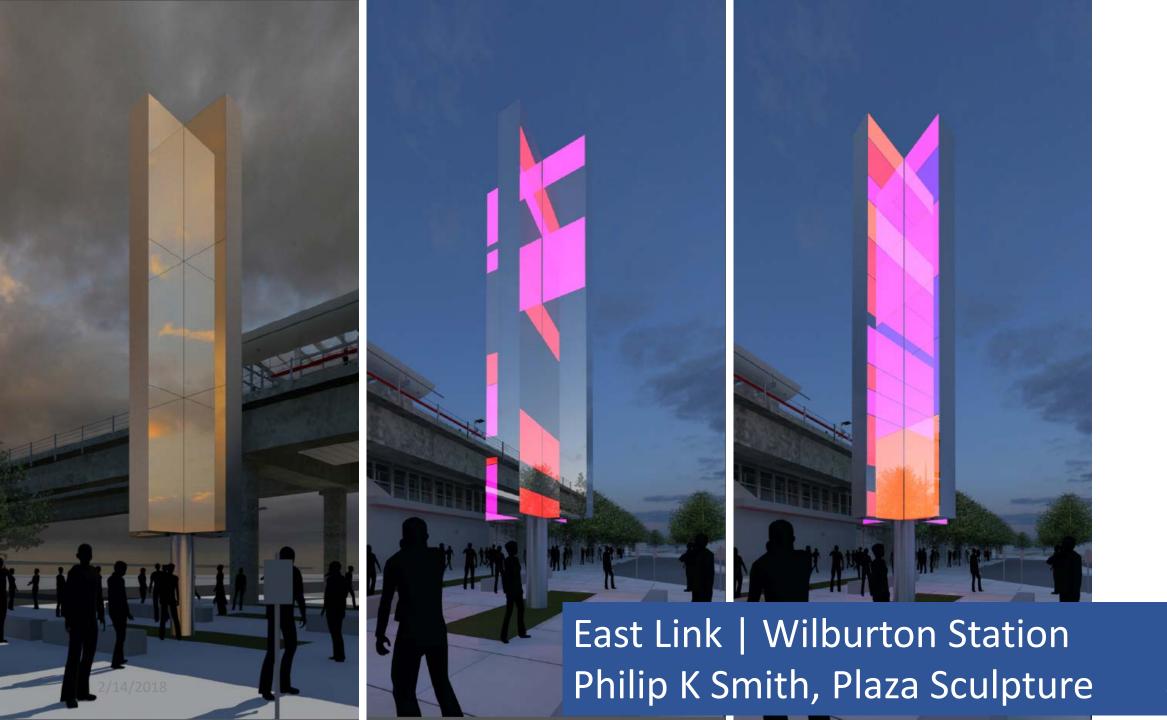

ounty  | 6.18 M                                  |
| South King County | 11.48 M                                 |
| Total             | 54.19 M                                 |

















Seattle to Tukwila Corridor

Blue Lights Over Duwamish by Dan Corson and Norie Sato



Social Intricacy/The Beach by Carolyn Law





Sounder & REX | Everett Station Handwerke by Verena Schwippert







Sounder | Mukilteo Station

Sky Canoe by Linda Beaumont





Tacoma Link | Union Station Landscape Memories by Fernanda D'Agostino & Nate Slater







ST*art* Projects

Contract Phases over \$200K Brought to Capital Committee

Fabrication | Installation \$s Added with Community Approved Design

2/14/2018 23





Northgate Link | Northgate
Station
Mary Ann Peters, Platform
Clerestory



















#### East Link | Overlake Pedestrian Bridge Leo Saul Berk, Guardrail Screens

2/14/2018









#### Sounder | Tacoma Trestle Jeremy Mangan, Mural

2/14/2018



## **Construction Mitigation**

Northgate Link | Roosevelt Station Cloud Architecture by Damien Gilley

## St*art* Next Steps

Upcoming Board Actions in 2018

• ST2 Fabrication & Installation Contracts

• ST3 Art Funding