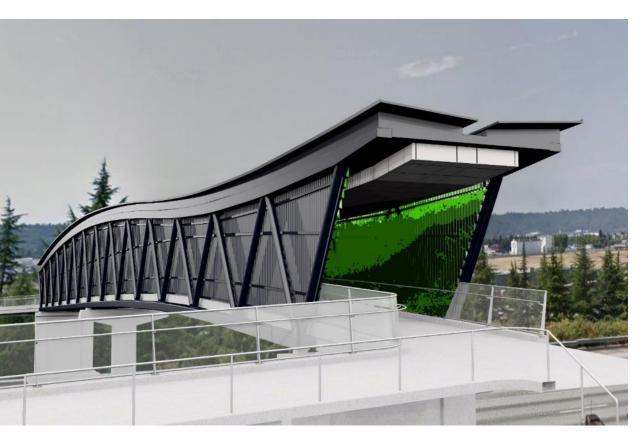

#### East Link | Overlake Pedestrian Bridge Leo Saul Berk, Guardrail Screens

2/14/2018