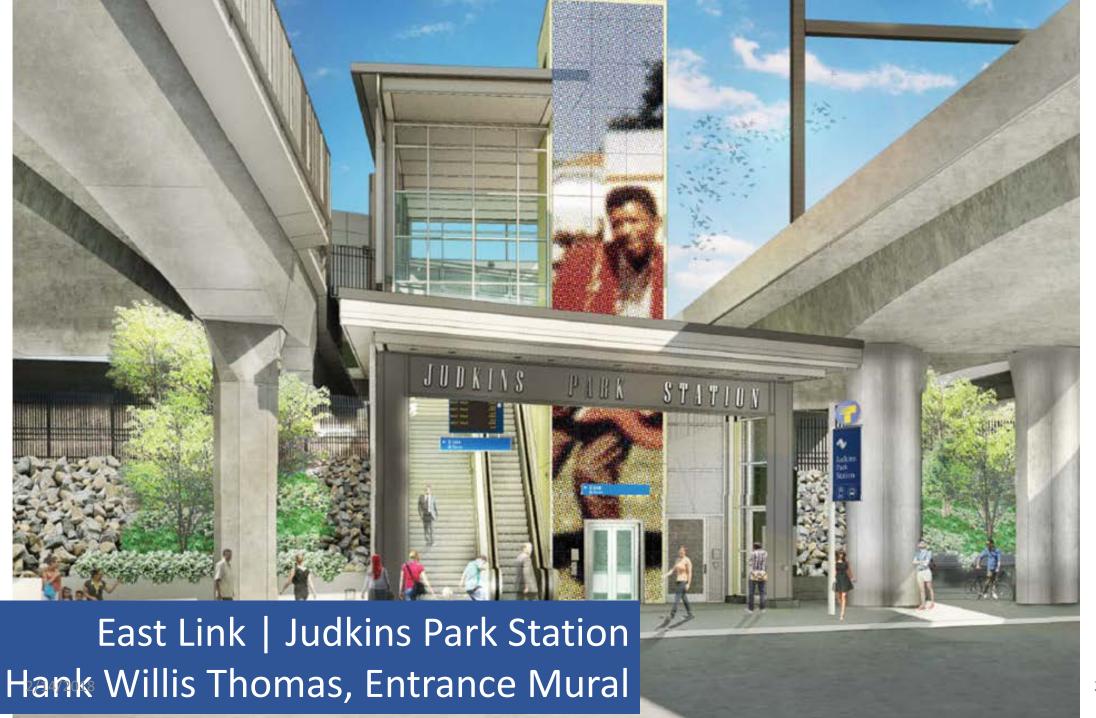

mish County  | 6.18 M                                  |
| South King County | 11.48 M                                 |
| Total             | 54.19 M                                 |

















Seattle to Tukwila Corridor

Blue Lights Over Duwamish by Dan Corson and Norie Sato



Social Intricacy/The Beach by Carolyn Law





Sounder & REX | Everett Station Handwerke by Verena Schwippert







Sounder | Mukilteo Station

Sky Canoe by Linda Beaumont





Tacoma Link | Union Station Landscape Memories by Fernanda D'Agostino & Nate Slater







ST*art* Projects

Contract Phases over \$200K Brought to Capital Committee

Fabrication | Installation \$s Added with Community Approved Design

2/14/2018 23





Northgate Link | Northgate
Station
Mary Ann Peters, Platform
Clerestory



















#### East Link | Overlake Pedestrian Bridge Leo Saul Berk, Guardrail Screens

2/14/2018









#### Sounder | Tacoma Trestle Jeremy Mangan, Mural

2/14/2018



## **Construction Mitigation**

Northgate Link | Roosevelt Station Cloud Architecture by Damien Gilley

## St*art* Next Steps

Upcoming Board Actions in 2018

• ST2 Fabrication & Installation Contracts

• ST3 Art Funding