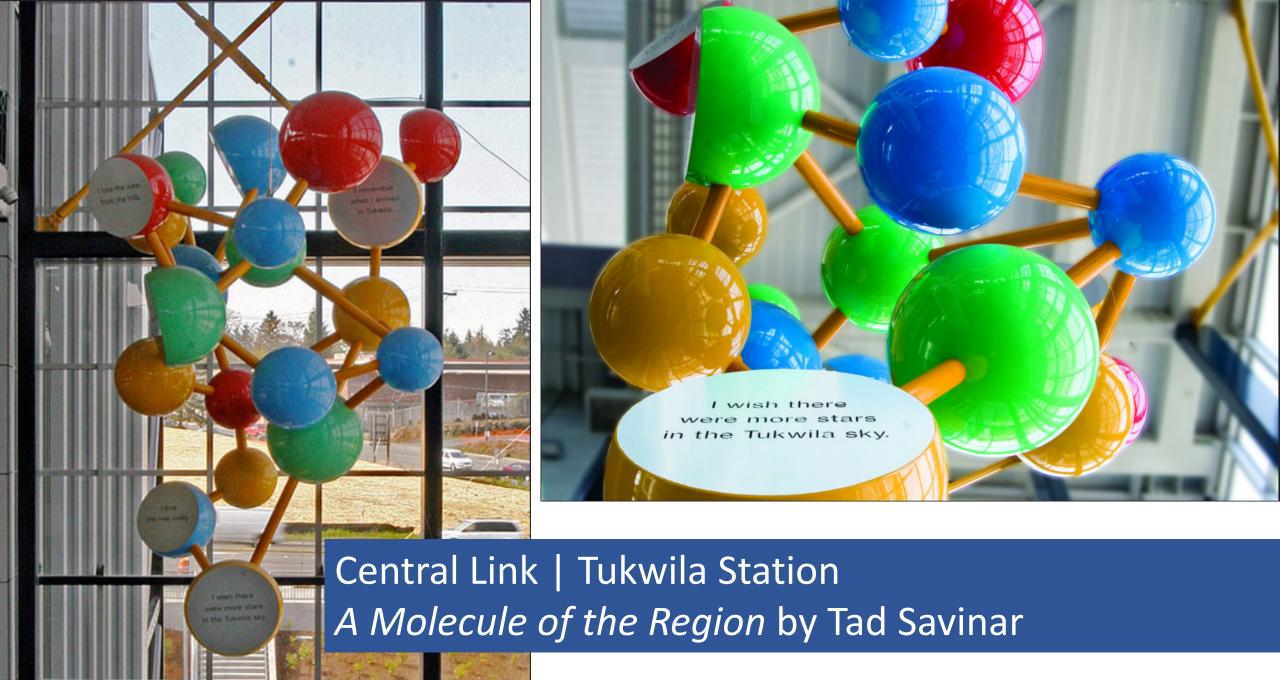

## STart

#### Artwork integrated in:

- Major Projects
- All Lines of Business

  Link | Sounder | Regional Express
- All Corridors and Sub-Areas
- Owner Supplied Feature









10% of Art Life-time Budget



# STart Sound Move & ST2 Combined

| Subarea           | Lifetime Budget for Capital & Operation |
|-------------------|-----------------------------------------|
| East King County  | 17.79 M                                 |
| North King County | 14.19 M                                 |
| Pierce County     | 4.56 M                                  |
| Snohomish County  | 6.18 M                                  |
| South King County | 11.48 M                                 |
| Total             | 54.19 M                                 |

















Seattle to Tukwila Corridor

Blue Lights Over Duwamish by Dan Corson and Norie Sato



Social Intricacy/The Beach by Carolyn Law





Sounder & REX | Everett Station Handwerke by Verena Schwippert







Sounder | Mukilteo Station

Sky Canoe by Linda Beaumont





Tacoma Link | Union Station Landscape Memories by Fernanda D'Agostino & Nate Slater







ST*art* Projects

Contract Phases over \$200K Brought to Capital Committee

Fabrication | Installation \$s Added with Community Approved Design

2/14/2018 23





Northgate Link | Northgate
Station
Mary Ann Peters, Platform
Clerestory



















#### East Link | Overlake Pedestrian Bridge Leo Saul Berk, Guardrail Screens

2/14/2018









#### Sounder | Tacoma Trestle Jeremy Mangan, Mural

2/14/2018



## **Construction Miti