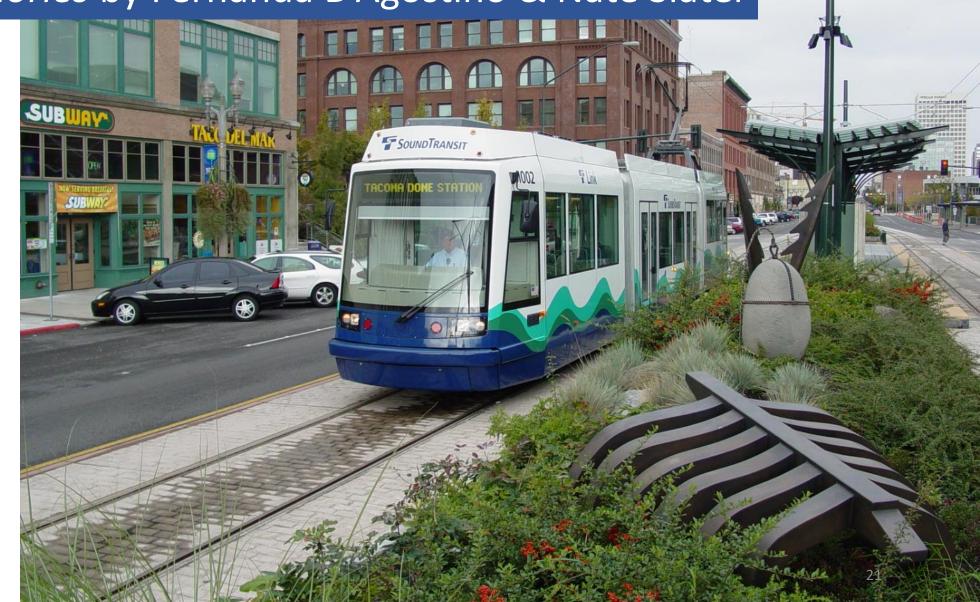

Sky Canoe by Linda Beaumont

Tacoma Link | Union Station Landscape Memories by Fernanda D'Agostino & Nate Slater

ST*art* Projects

Contract Phases over \$200K Brought to Capital Committee

Fabrication | Installation \$s Added with Community Approved Design