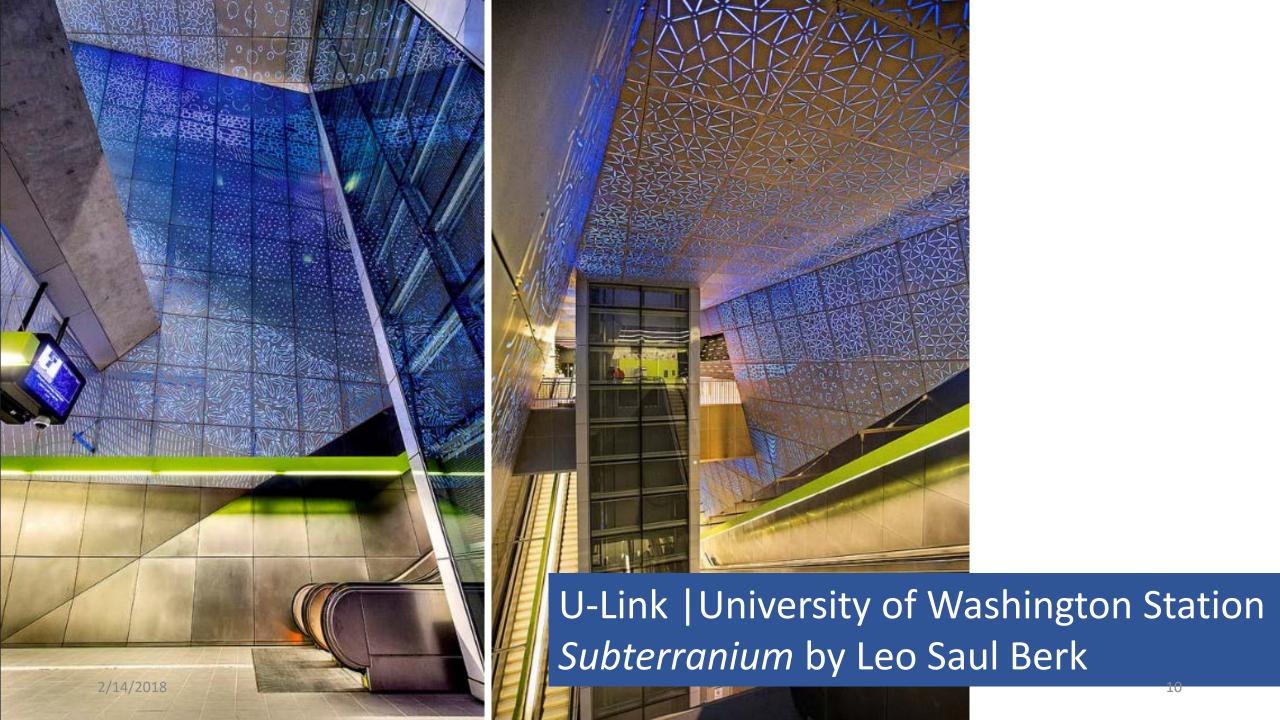

Seattle to Tukwila Corridor

Blue Lights Over Duwamish by Dan Corson and Norie Sato

Social Intricacy/The Beach by Carolyn Law

Sounder & REX | Everett Station Handwerke by Verena Schwippert

Sounder | Mukilteo Station