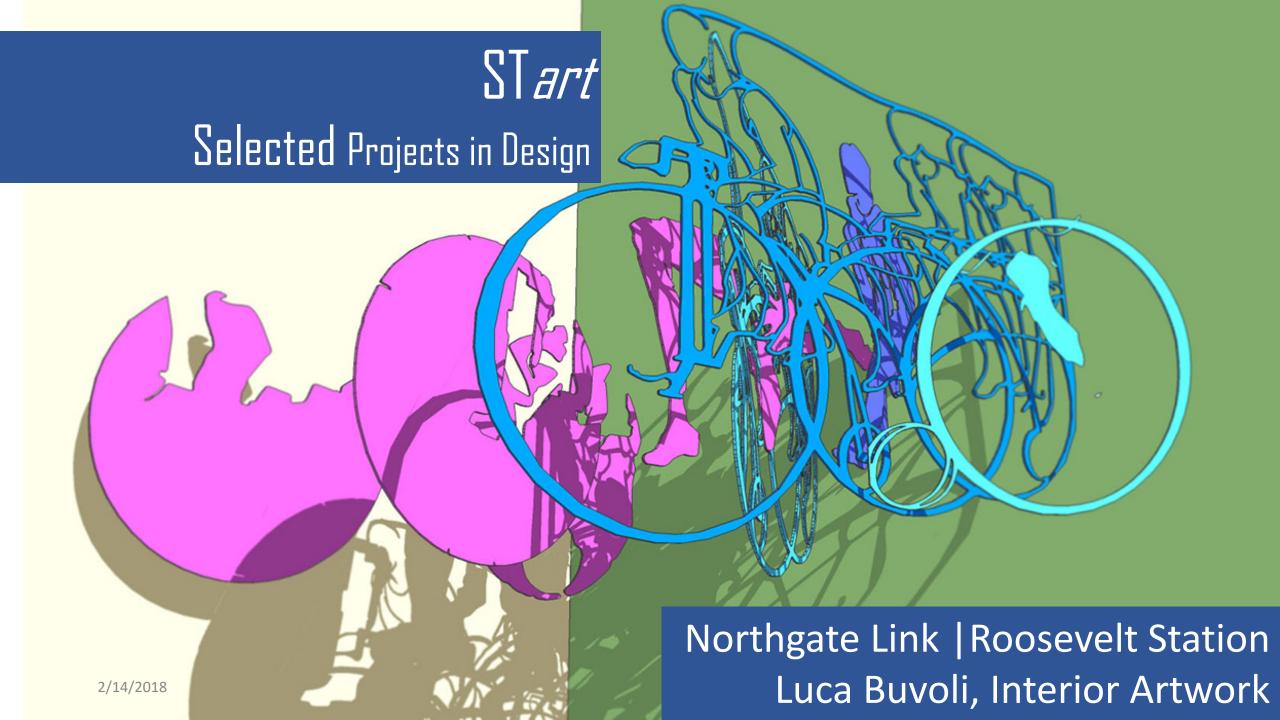

Sky Canoe by Linda Beaumont

Tacoma Link | Union Station Landscape Memories by Fernanda D'Agostino & Nate Slater

ST*art* Projects

Contract Phases over \$200K Brought to Capital Committee

Fabrication | Installation \$s Added with Community Approved Design