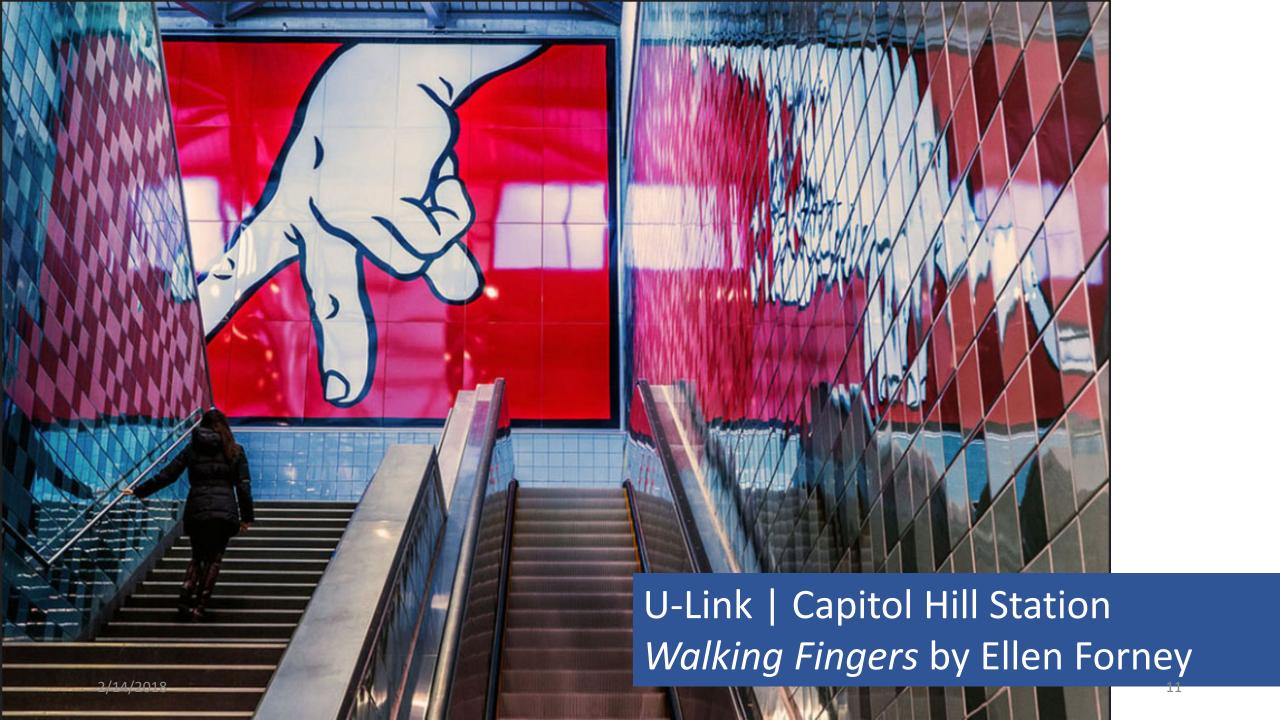

Seattle to Tukwila Corridor

Blue Lights Over Duwamish by Dan Corson and Norie Sato

Social Intricacy/The Beach by Carolyn Law

Sounder & REX | Everett Station Handwerke by Verena Schwippert

Sounder | Mukilteo Station