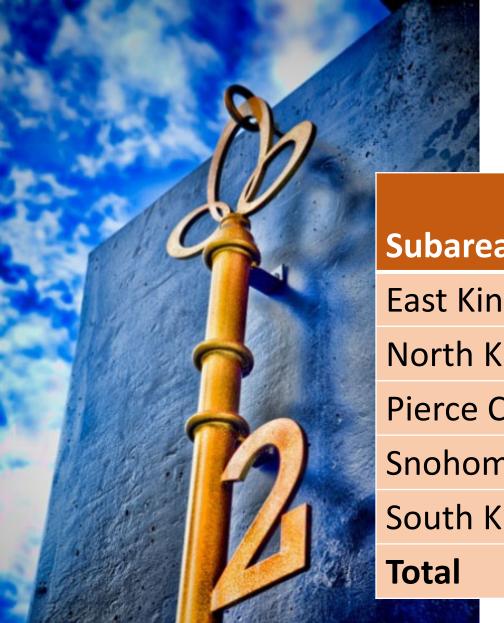

# STart Sound Move & ST2 Combined

| Subarea           | Lifetime Budget for Capital & Operation |
|-------------------|-----------------------------------------|
| East King County  | 17.79 M                                 |
| North King County | 14.19 M                                 |
| Pierce County     | 4.56 M                                  |
| Snohomish County  | 6.18 M                                  |
| South King County | 11.48 M                                 |
| Total             | 54.19 M                                 |