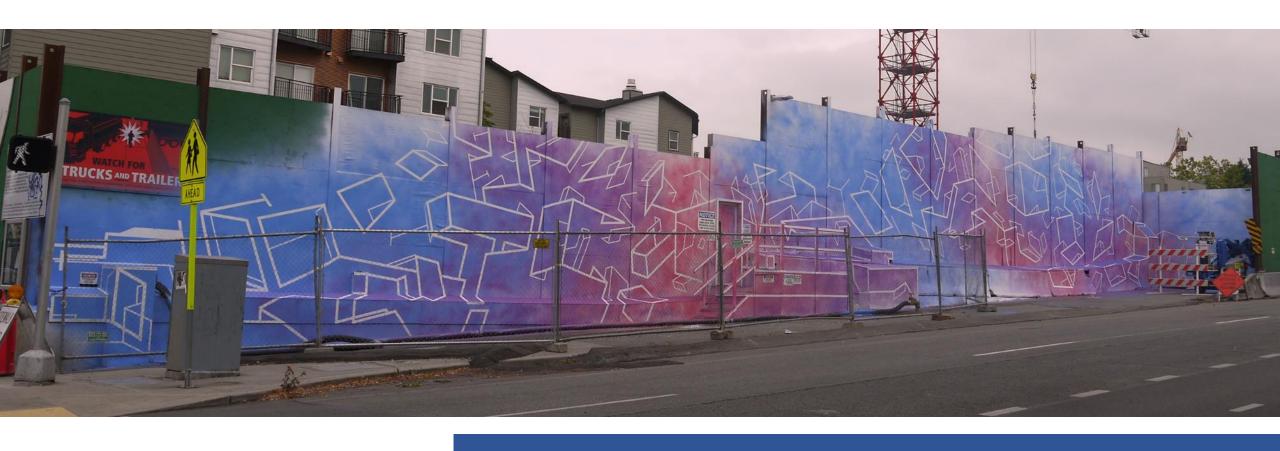

|

















Seattle to Tukwila Corridor

Blue Lights Over Duwamish by Dan Corson and Norie Sato



Social Intricacy/The Beach by Carolyn Law





Sounder & REX | Everett Station Handwerke by Verena Schwippert







Sounder | Mukilteo Station

Sky Canoe by Linda Beaumont





Tacoma Link | Union Station Landscape Memories by Fernanda D'Agostino & Nate Slater







ST*art* Projects

Contract Phases over \$200K Brought to Capital Committee

Fabrication | Installation \$s Added with Community Approved Design

2/14/2018 23





Northgate Link | Northgate
Station
Mary Ann Peters, Platform
Clerestory



















#### East Link | Overlake Pedestrian Bridge Leo Saul Berk, Guardrail Screens

2/14/2018









#### Sounder | Tacoma Trestle Jeremy Mangan, Mural

2/14/2018



## **Construction Mitigation**

Northgate Link | Roosevelt Station Cloud Architecture by Damien Gilley

## St*art* Next Steps

Upcoming Board Actions in 2018

• ST2 Fabrication & Installation Contracts

• ST3 Art Funding