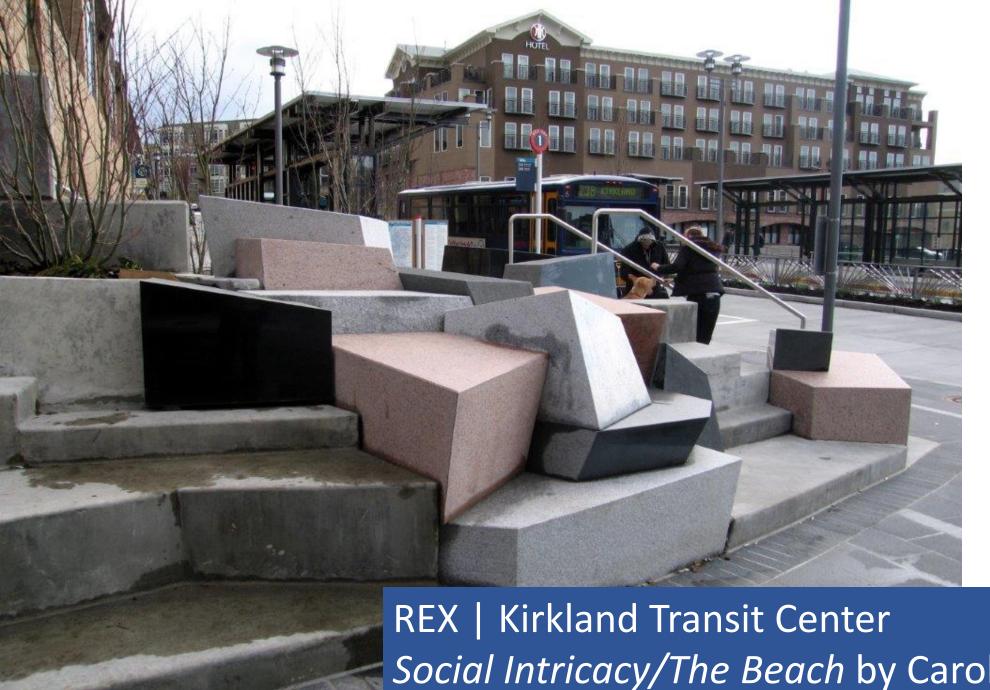

Seattle to Tukwila Corridor

Blue Lights Over Duwamish by Dan Corson and Norie Sato

Social Intricacy/The Beach by Carolyn Law

Sounder & REX | Everett Station Handwerke by Verena Schwippert

Sounder | Mukilteo Station