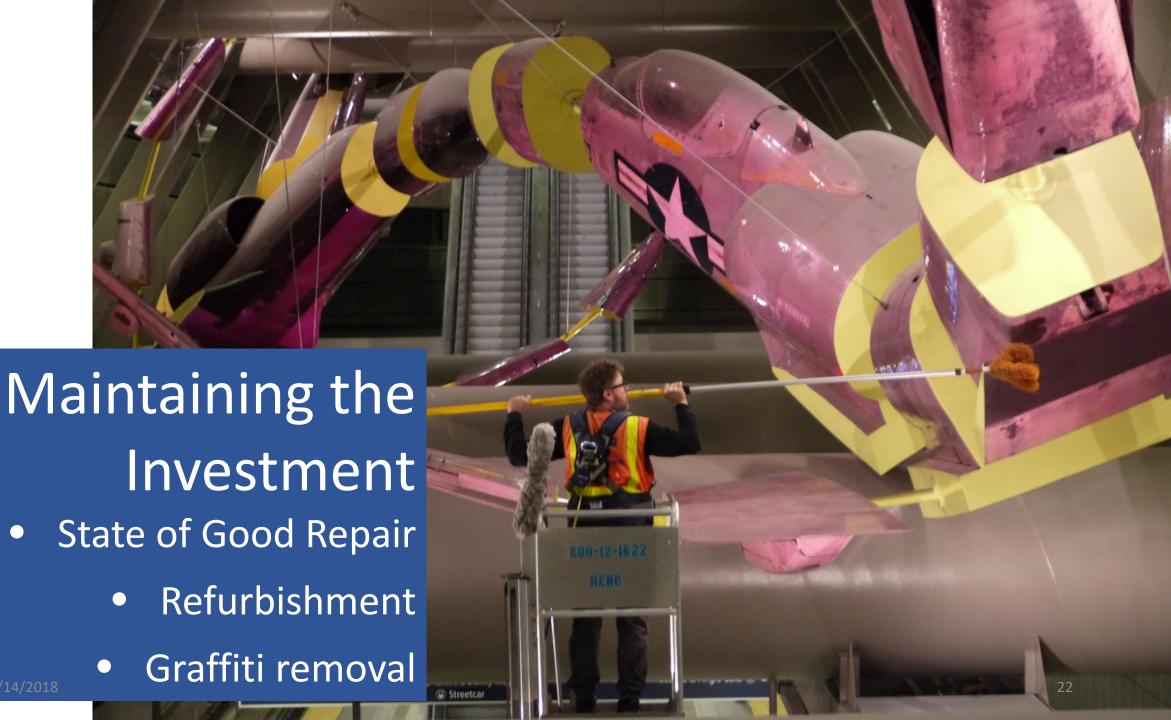

---|-----------------------------------------|
| East King County  | 17.79 M                                 |
| North King County | 14.19 M                                 |
| Pierce County     | 4.56 M                                  |
| Snohomish County  | 6.18 M                                  |
| South King County | 11.48 M                                 |
| Total             | 54.19 M                                 |

















Seattle to Tukwila Corridor

Blue Lights Over Duwamish by Dan Corson and Norie Sato



Social Intricacy/The Beach by Carolyn Law





Sounder & REX | Everett Station Handwerke by Verena Schwippert







Sounder | Mukilteo Station

Sky Canoe by Linda Beaumont





Tacoma Link | Union Station Landscape Memories by Fernanda D'Agostino & Nate Slater







ST*art* Projects

Contract Phases over \$200K Brought to Capital Committee

Fabrication | Installation \$s Added with Community Approved Design

2/14/2018 23





Northgate Link | Northgate
Station
Mary Ann Peters, Platform
Clerestory



















#### East Link | Overlake Pedestrian Bridge Leo Saul Berk, Guardrail Screens

2/14/2018









#### Sounder | Tacoma Trestle Jeremy Mangan, Mural

2/14/2018



## **Construction Mitigation**

Northgate Link | Roosevelt Station Cloud Architecture by Damien Gilley

## St*art* Next Steps

Upcoming Board Actions in 2018

• ST2 Fabrication & Installation Contracts

• ST3 Art Funding