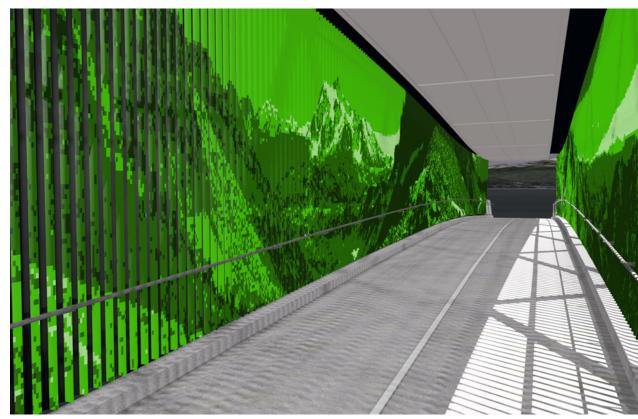

#### East Link | Overlake Pedestrian Bridge Leo Saul Berk, Guardrail Screens

2/14/2018