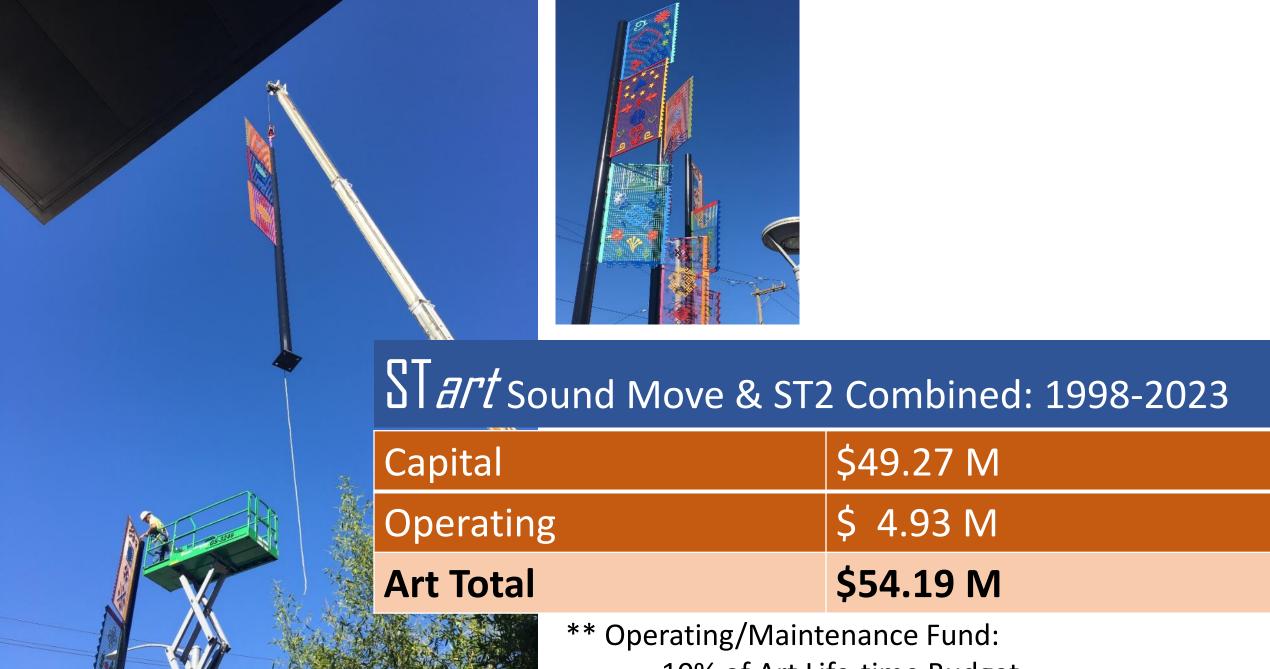

# STart Sound Move & ST2 Combined

| Subarea           | Lifetime Budget for Capital & Operation |
|-------------------|-----------------------------------------|
| East King County  | 17.79 M                                 |
| North King County | 14.19 M                                 |
| Pierce County     | 4.56 M                                  |
| Snohomish County  | 6.18 M                                  |
| South King County | 11.48 M                                 |
| Total             | 54.19 M                                 |