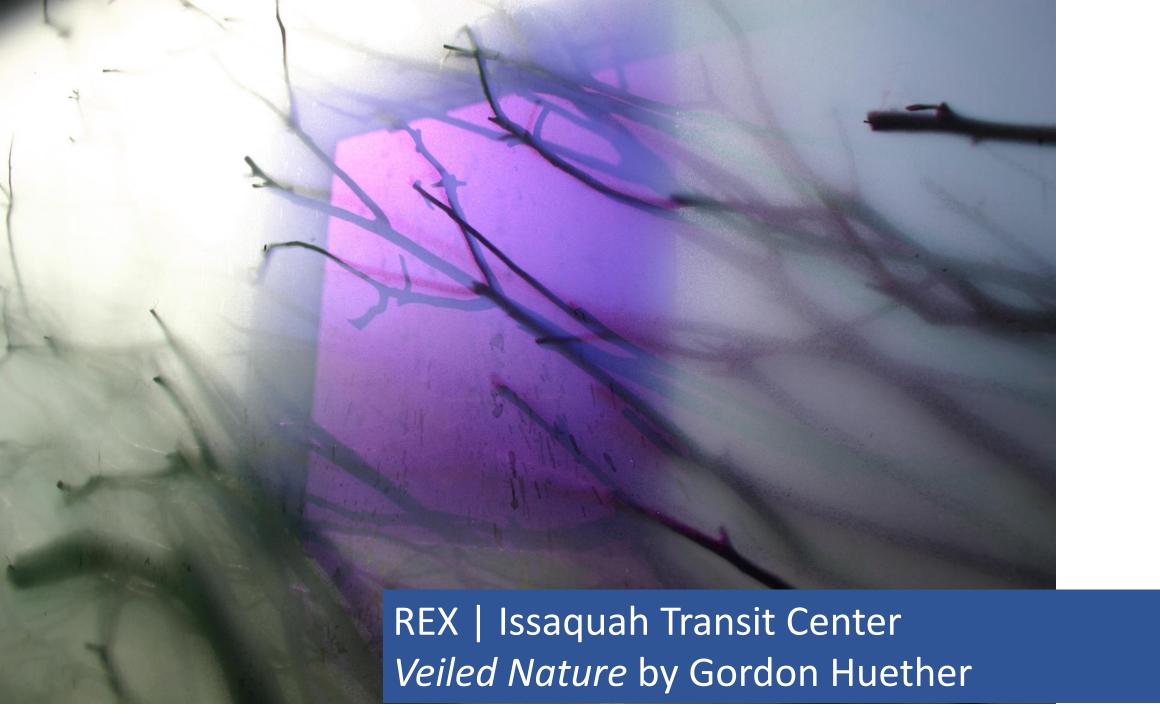

Seattle to Tukwila Corridor

Blue Lights Over Duwamish by Dan Corson and Norie Sato

Social Intricacy/The Beach by Carolyn Law

Sounder & REX | Everett Station Handwerke by Verena Schwippert

Sounder | Mukilteo Station