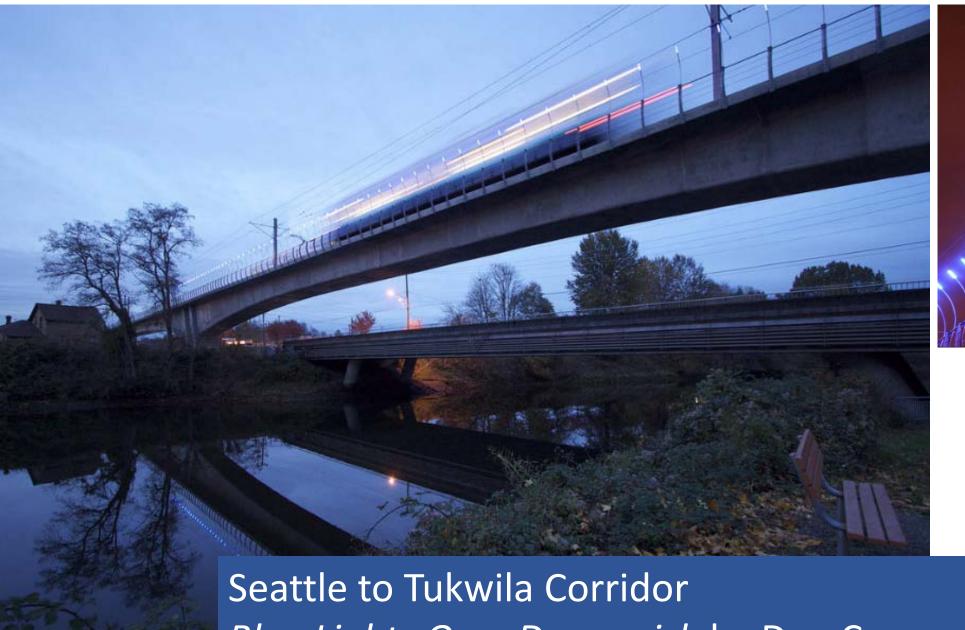

Seattle to Tukwila Corridor

Blue Lights Over Duwamish by Dan Corson and Norie Sato

Social Intricacy/The Beach by Carolyn Law

Sounder & REX | Everett Station Handwerke by Verena Schwippert

Sounder | Mukilteo Station