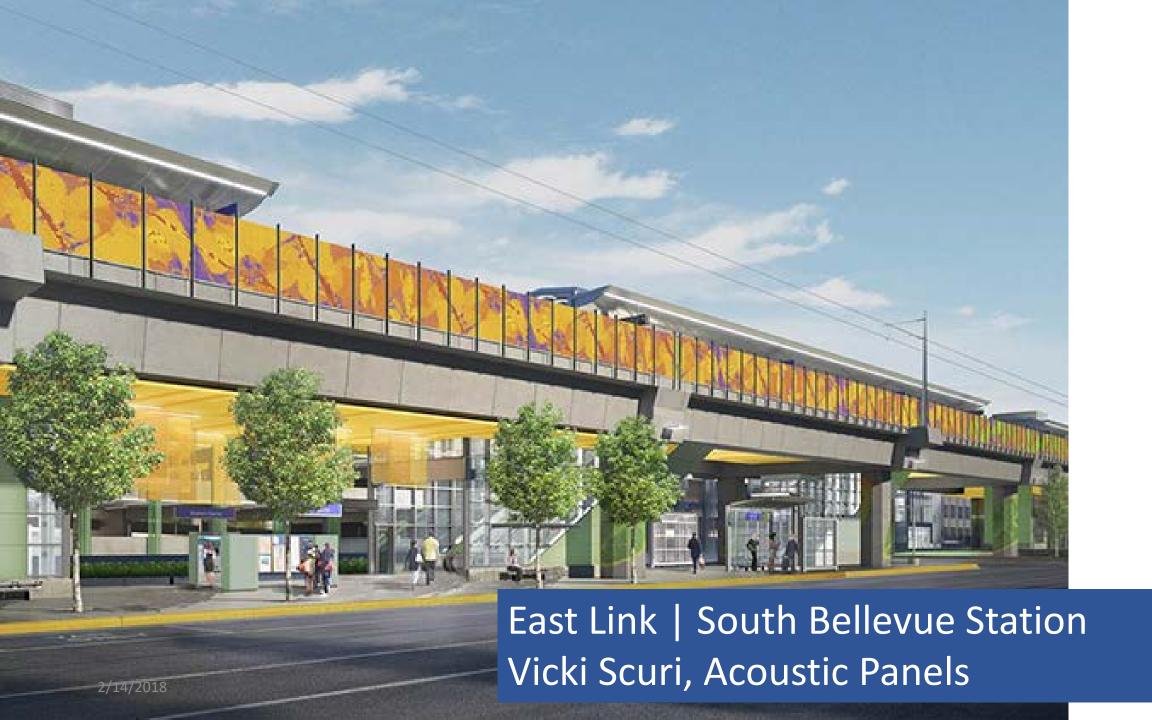

County  | 6.18 M                                  |
| South King County | 11.48 M                                 |
| Total             | 54.19 M                                 |

















Seattle to Tukwila Corridor

Blue Lights Over Duwamish by Dan Corson and Norie Sato



Social Intricacy/The Beach by Carolyn Law





Sounder & REX | Everett Station Handwerke by Verena Schwippert







Sounder | Mukilteo Station

Sky Canoe by Linda Beaumont





Tacoma Link | Union Station Landscape Memories by Fernanda D'Agostino & Nate Slater







ST*art* Projects

Contract Phases over \$200K Brought to Capital Committee

Fabrication | Installation \$s Added with Community Approved Design

2/14/2018 23





Northgate Link | Northgate
Station
Mary Ann Peters, Platform
Clerestory



















#### East Link | Overlake Pedestrian Bridge Leo Saul Berk, Guardrail Screens

2/14/2018









#### Sounder | Tacoma Trestle Jeremy Mangan, Mural

2/14/2018



## **Construction Mitigation**

Northgate Link | Roosevelt Station Cloud Architecture by Damien Gilley

## St*art* Next Steps

Upcoming Board Actions in 2018

• ST2 Fabrication & Installation Contracts

• ST3 Art Funding