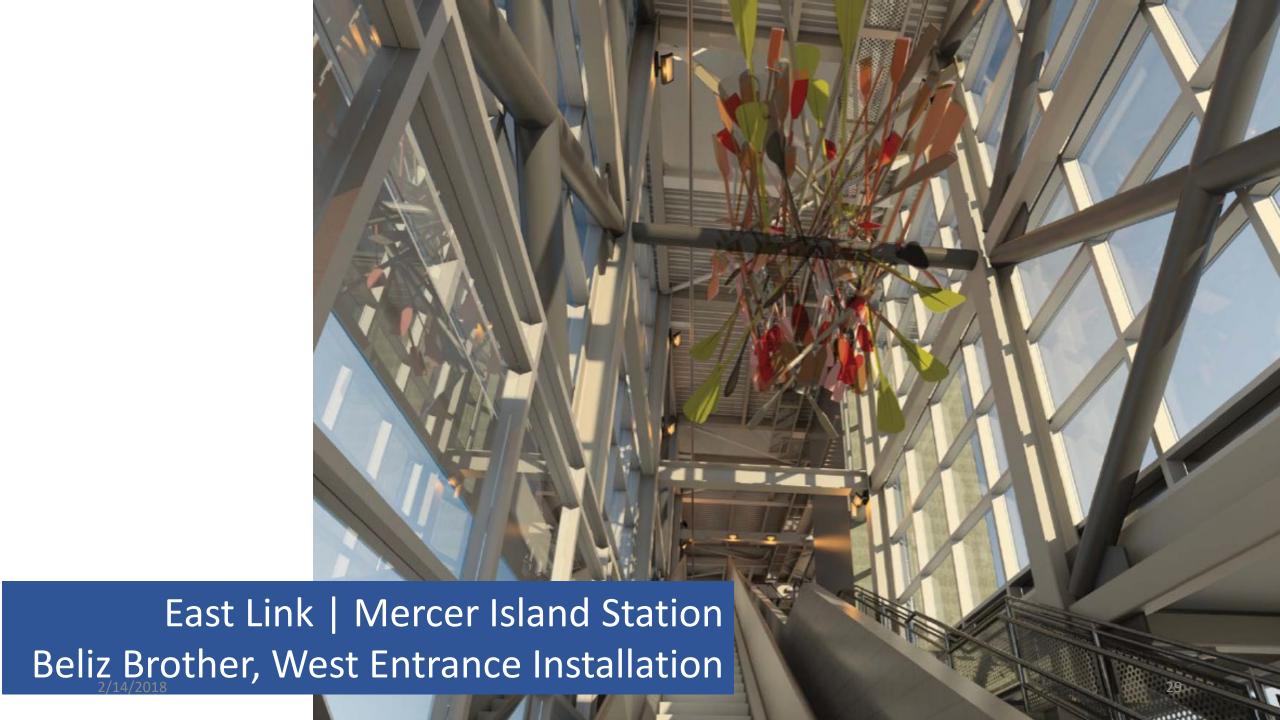

sh County  | 6.18 M                                  |
| South King County | 11.48 M                                 |
| Total             | 54.19 M                                 |

















Seattle to Tukwila Corridor

Blue Lights Over Duwamish by Dan Corson and Norie Sato



Social Intricacy/The Beach by Carolyn Law





Sounder & REX | Everett Station Handwerke by Verena Schwippert







Sounder | Mukilteo Station

Sky Canoe by Linda Beaumont





Tacoma Link | Union Station Landscape Memories by Fernanda D'Agostino & Nate Slater







ST*art* Projects

Contract Phases over \$200K Brought to Capital Committee

Fabrication | Installation \$s Added with Community Approved Design

2/14/2018 23





Northgate Link | Northgate
Station
Mary Ann Peters, Platform
Clerestory



















#### East Link | Overlake Pedestrian Bridge Leo Saul Berk, Guardrail Screens

2/14/2018









#### Sounder | Tacoma Trestle Jeremy Mangan, Mural

2/14/2018



## **Construction Mitigation**

Northgate Link | Roosevelt Station Cloud Architecture by Damien Gilley

## St*art* Next Steps

Upcoming Board Actions in 2018

• ST2 Fabrication & Installation Contracts

• ST3 Art Funding