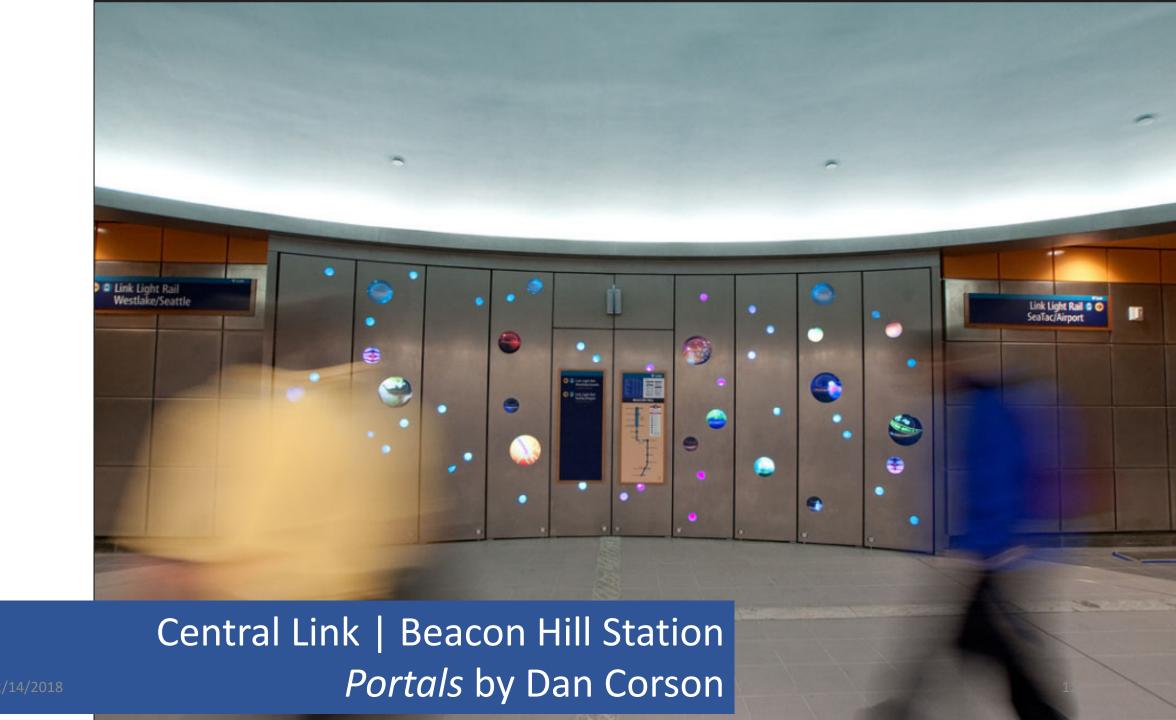

## STart

#### Artwork integrated in:

- Major Projects
- All Lines of Business

  Link | Sounder | Regional Express
- All Corridors and Sub-Areas
- Owner Supplied Feature









10% of Art Life-time Budget



# STart Sound Move & ST2 Combined

| Subarea           | Lifetime Budget for Capital & Operation |
|-------------------|-----------------------------------------|
| East King County  | 17.79 M                                 |
| North King County | 14.19 M                                 |
| Pierce County     | 4.56 M                                  |
| Snohomish County  | 6.18 M                                  |
| South King County | 11.48 M                                 |
| Total             | 54.19 M                                 |

















Seattle to Tukwila Corridor

Blue Lights Over Duwamish by Dan Corson and Norie Sato



Social Intricacy/The Beach by Carolyn Law





Sounder & REX | Everett Station Handwerke by Verena Schwippert







Sounder | Mukilteo Station

Sky Canoe by Linda Beaumont





Tacoma Link | Union Station Landscape Memories by Fernanda D'Agostino & Nate Slater







ST*art* Projects

Contract Phases over \$200K Brought to Capital Committee

Fabrication | Installation \$s Added with Community Approved Design

2/14/2018 23





Northgate Link | Northgate
Station
Mary Ann Peters, Platform
Clerestory



















#### East Link | Overlake Pedestrian Bridge Leo Saul Berk, Guardrail Screens

2/14/2018









#### Sounder | Tacoma Trestle Jeremy Mangan, Mural

2/14/2018



## **Construction Mi