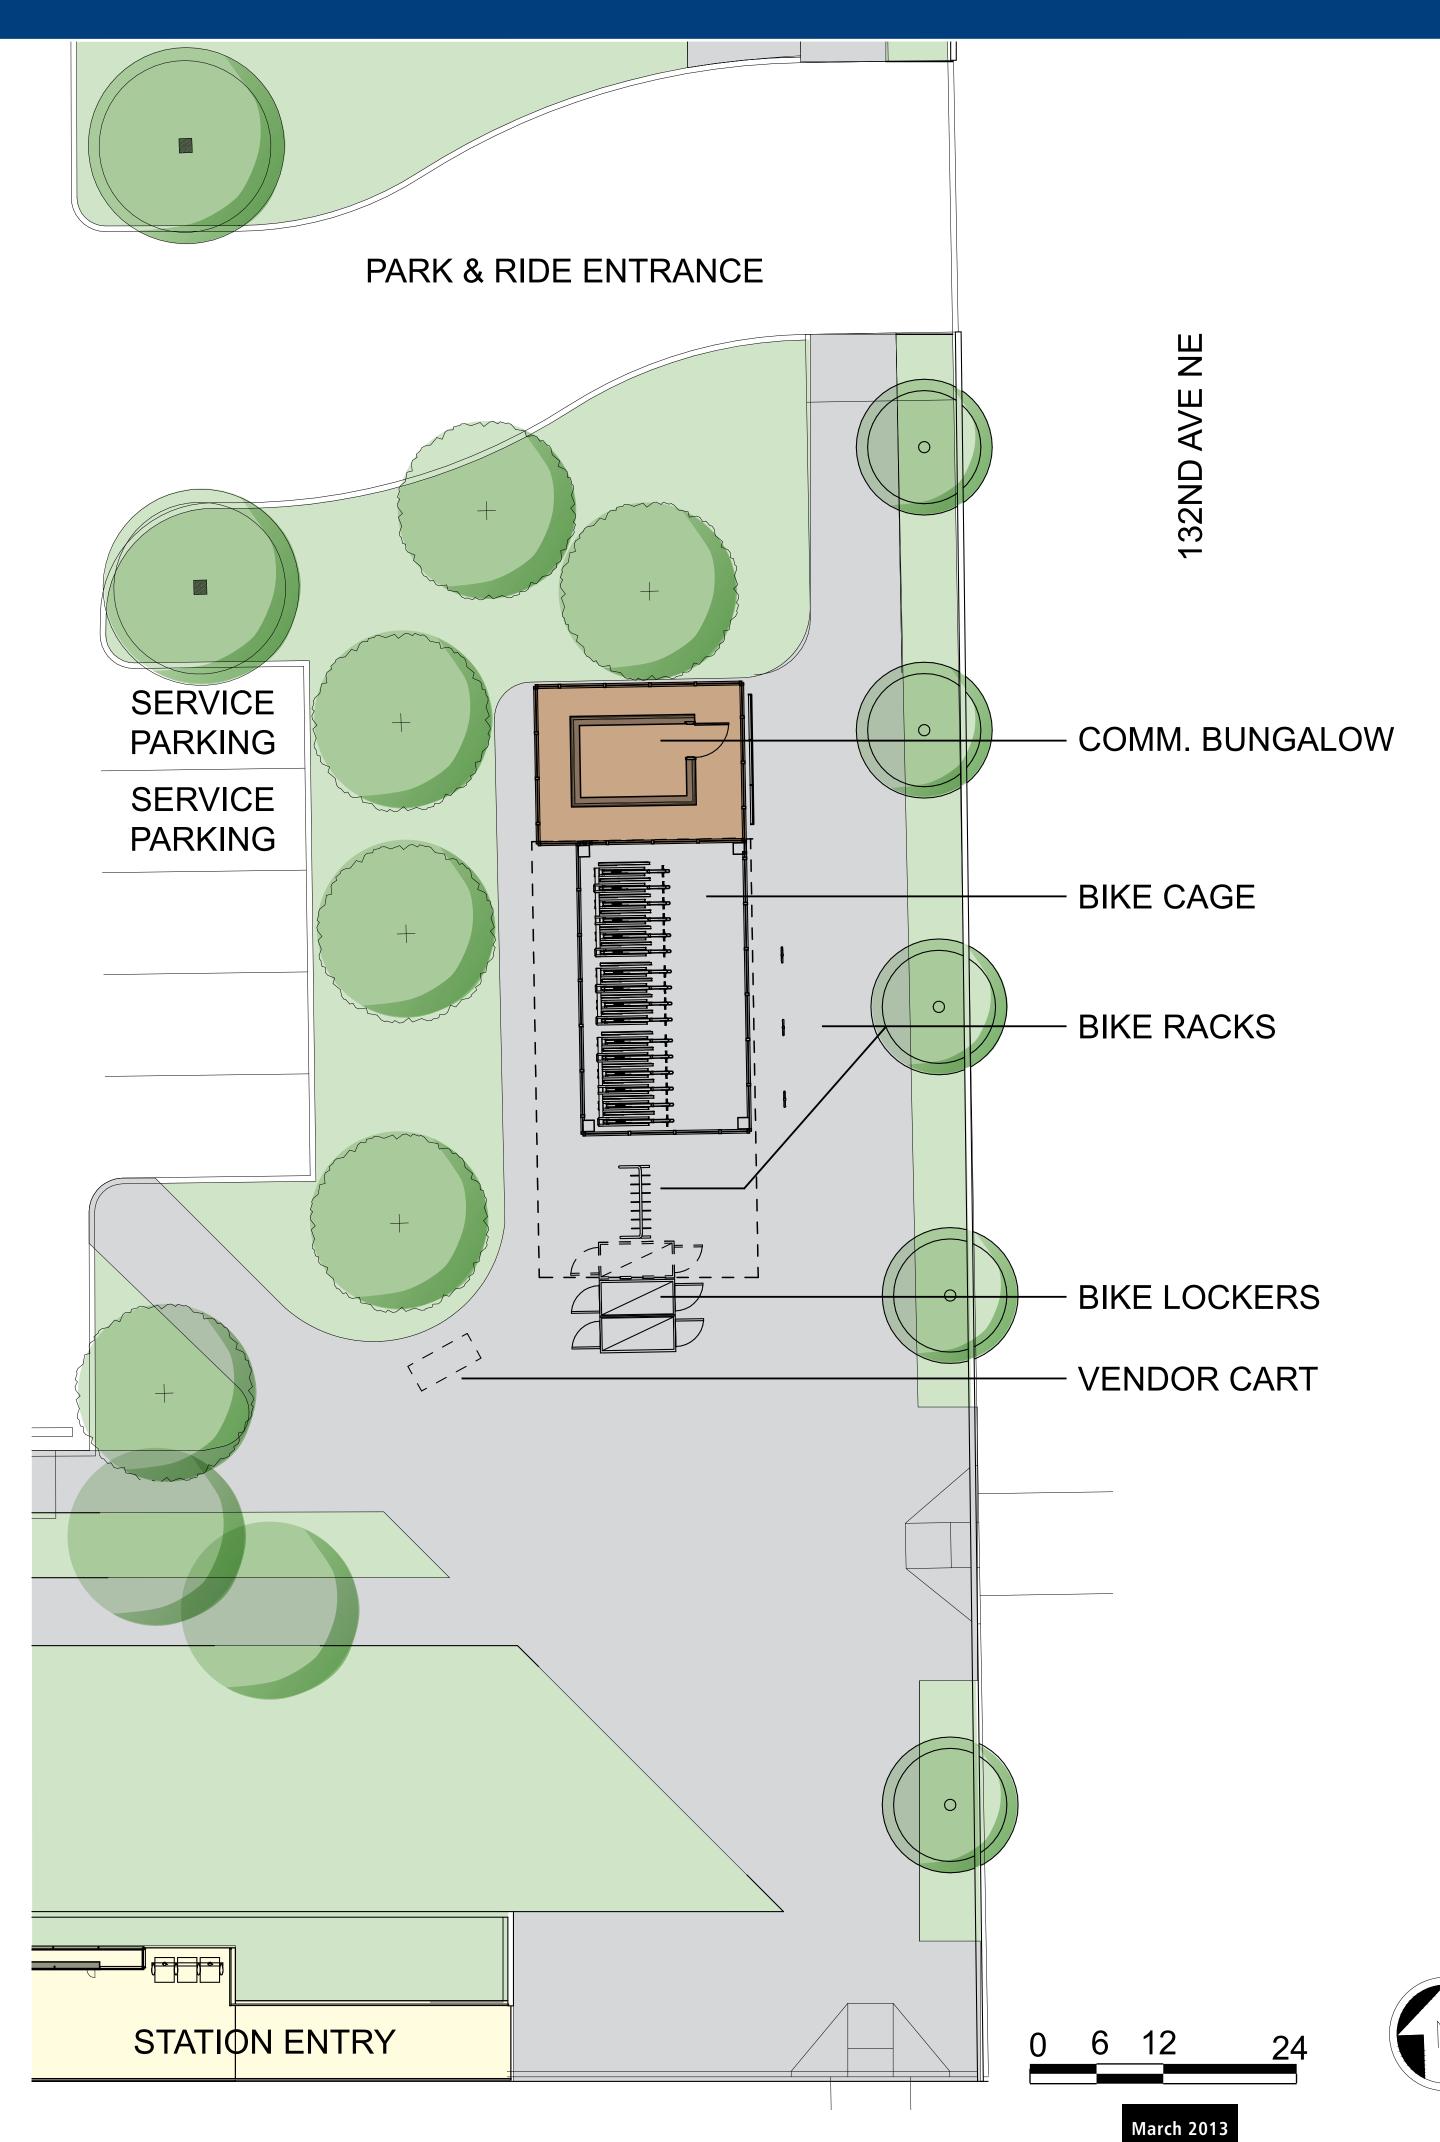

## 120TH STATION: PLATFORM VIEW LOOKING WEST





#### 130TH STATION: NEIGHBORHOOD CONTEXT PLAN

EAST LINK EXTENSION



Includes City of Bellevue and Sound Transit planned improvements

#### **LEGEND**

**BUS ROUTE & NUMBER XXX** 

BICYCLE ROUTE

PROPOSED BICYCLE ROUTE

BICYCLE LANE

PROPOSED NEW BICYCLE LANE

OFF STREET PATH

OFF STREET PATH

**SIDEWALKS** 

PROPOSED
NEW SIDEWALKS

**GOFF CREEK** 

LIGHT RAIL TRACKS

SHOPPING CORRIDOR
- BEL-RED CORRIDOR
2030 MASTER PLAN, COB

B CURRENT BUS STOP







## 130TH STATION: PLATFORM VIEW LOOKING WEST





# 130TH STATION: ENTRANCE FROM 132ND AVE NE LOOKING WEST





### 130TH STATION: ANCILLARY STRUCTURES



View of bike plaza from 132nd Ave NE