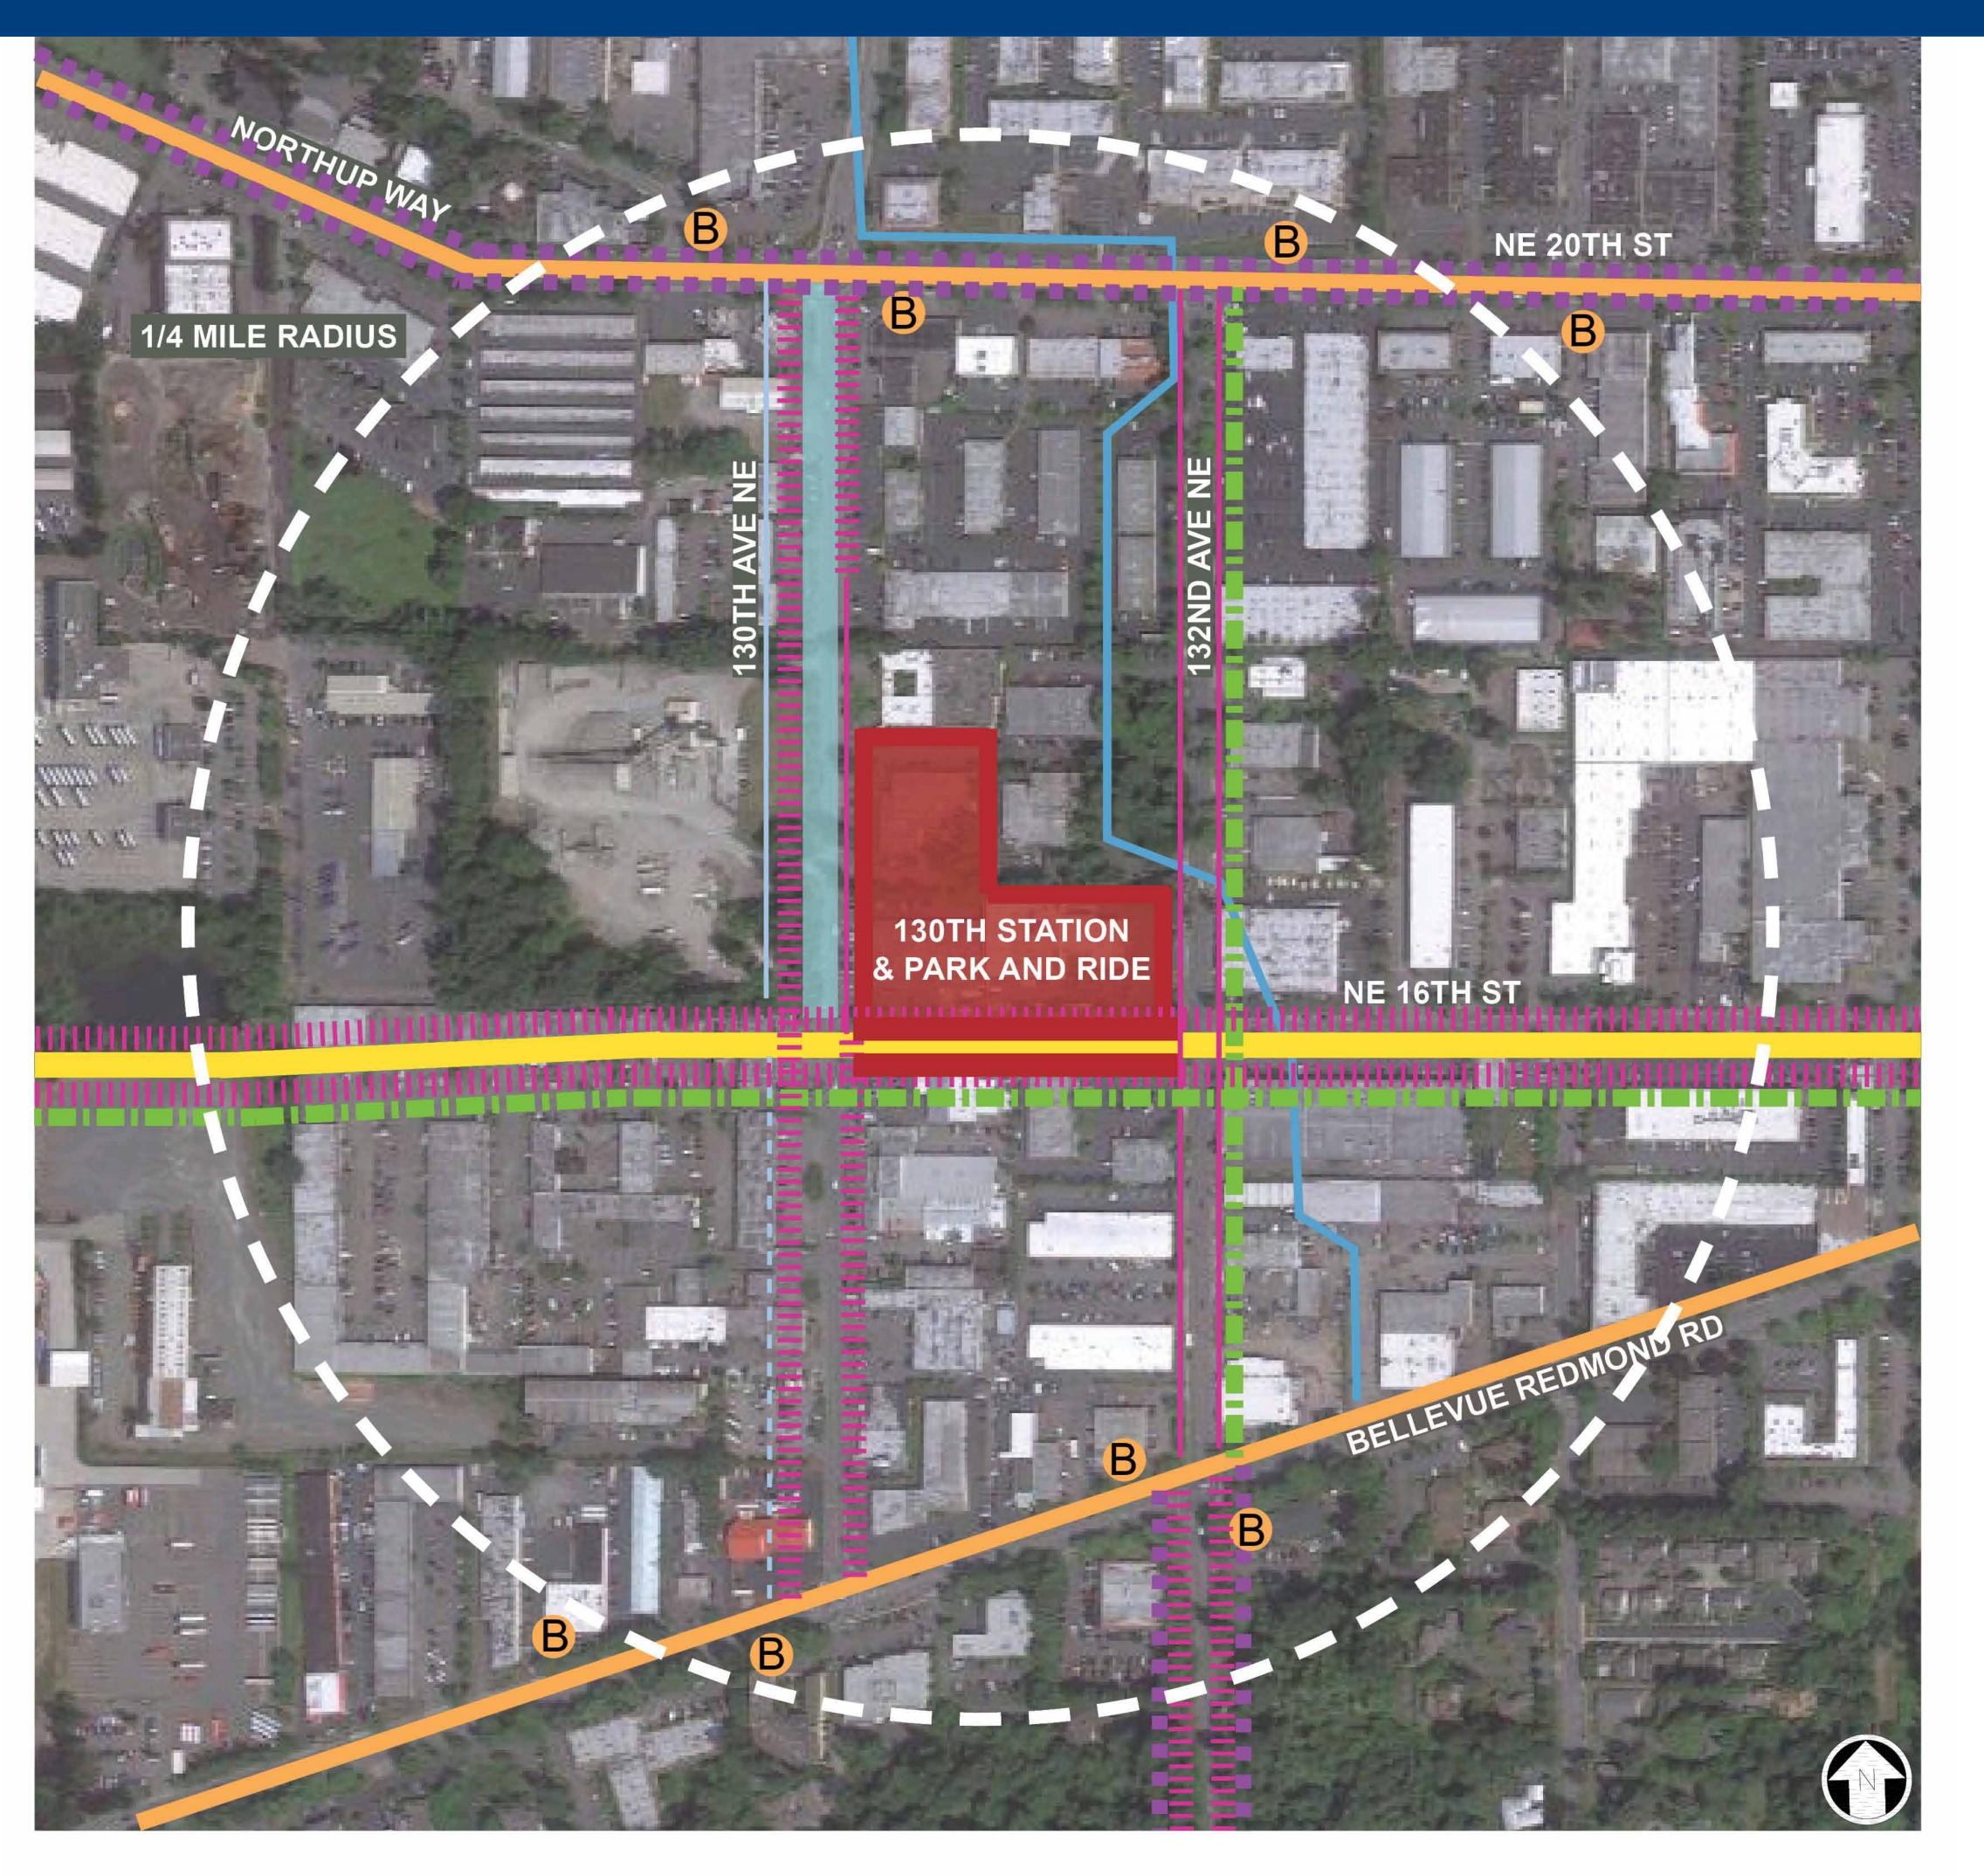

#### 130TH STATION: NEIGHBORHOOD CONTEXT PLAN

EAST LINK EXTENSION

Includes City of Bellevue and Sound Transit planned improvements

#### **LEGEND**

**BUS ROUTE & NUMBER XXX** 

BICYCLE ROUTE

PROPOSED BICYCLE ROUTE

BICYCLE LANE

PROPOSED NEW BICYCLE LANE

OFF STREET PATH

OFF STREET PATH

**SIDEWALKS** 

PROPOSED
NEW SIDEWALKS

**GOFF CREEK** 

LIGHT RAIL TRACKS

SHOPPING CORRIDOR
- BEL-RED CORRIDOR
2030 MASTER PLAN, COB

B CURRENT BUS STOP