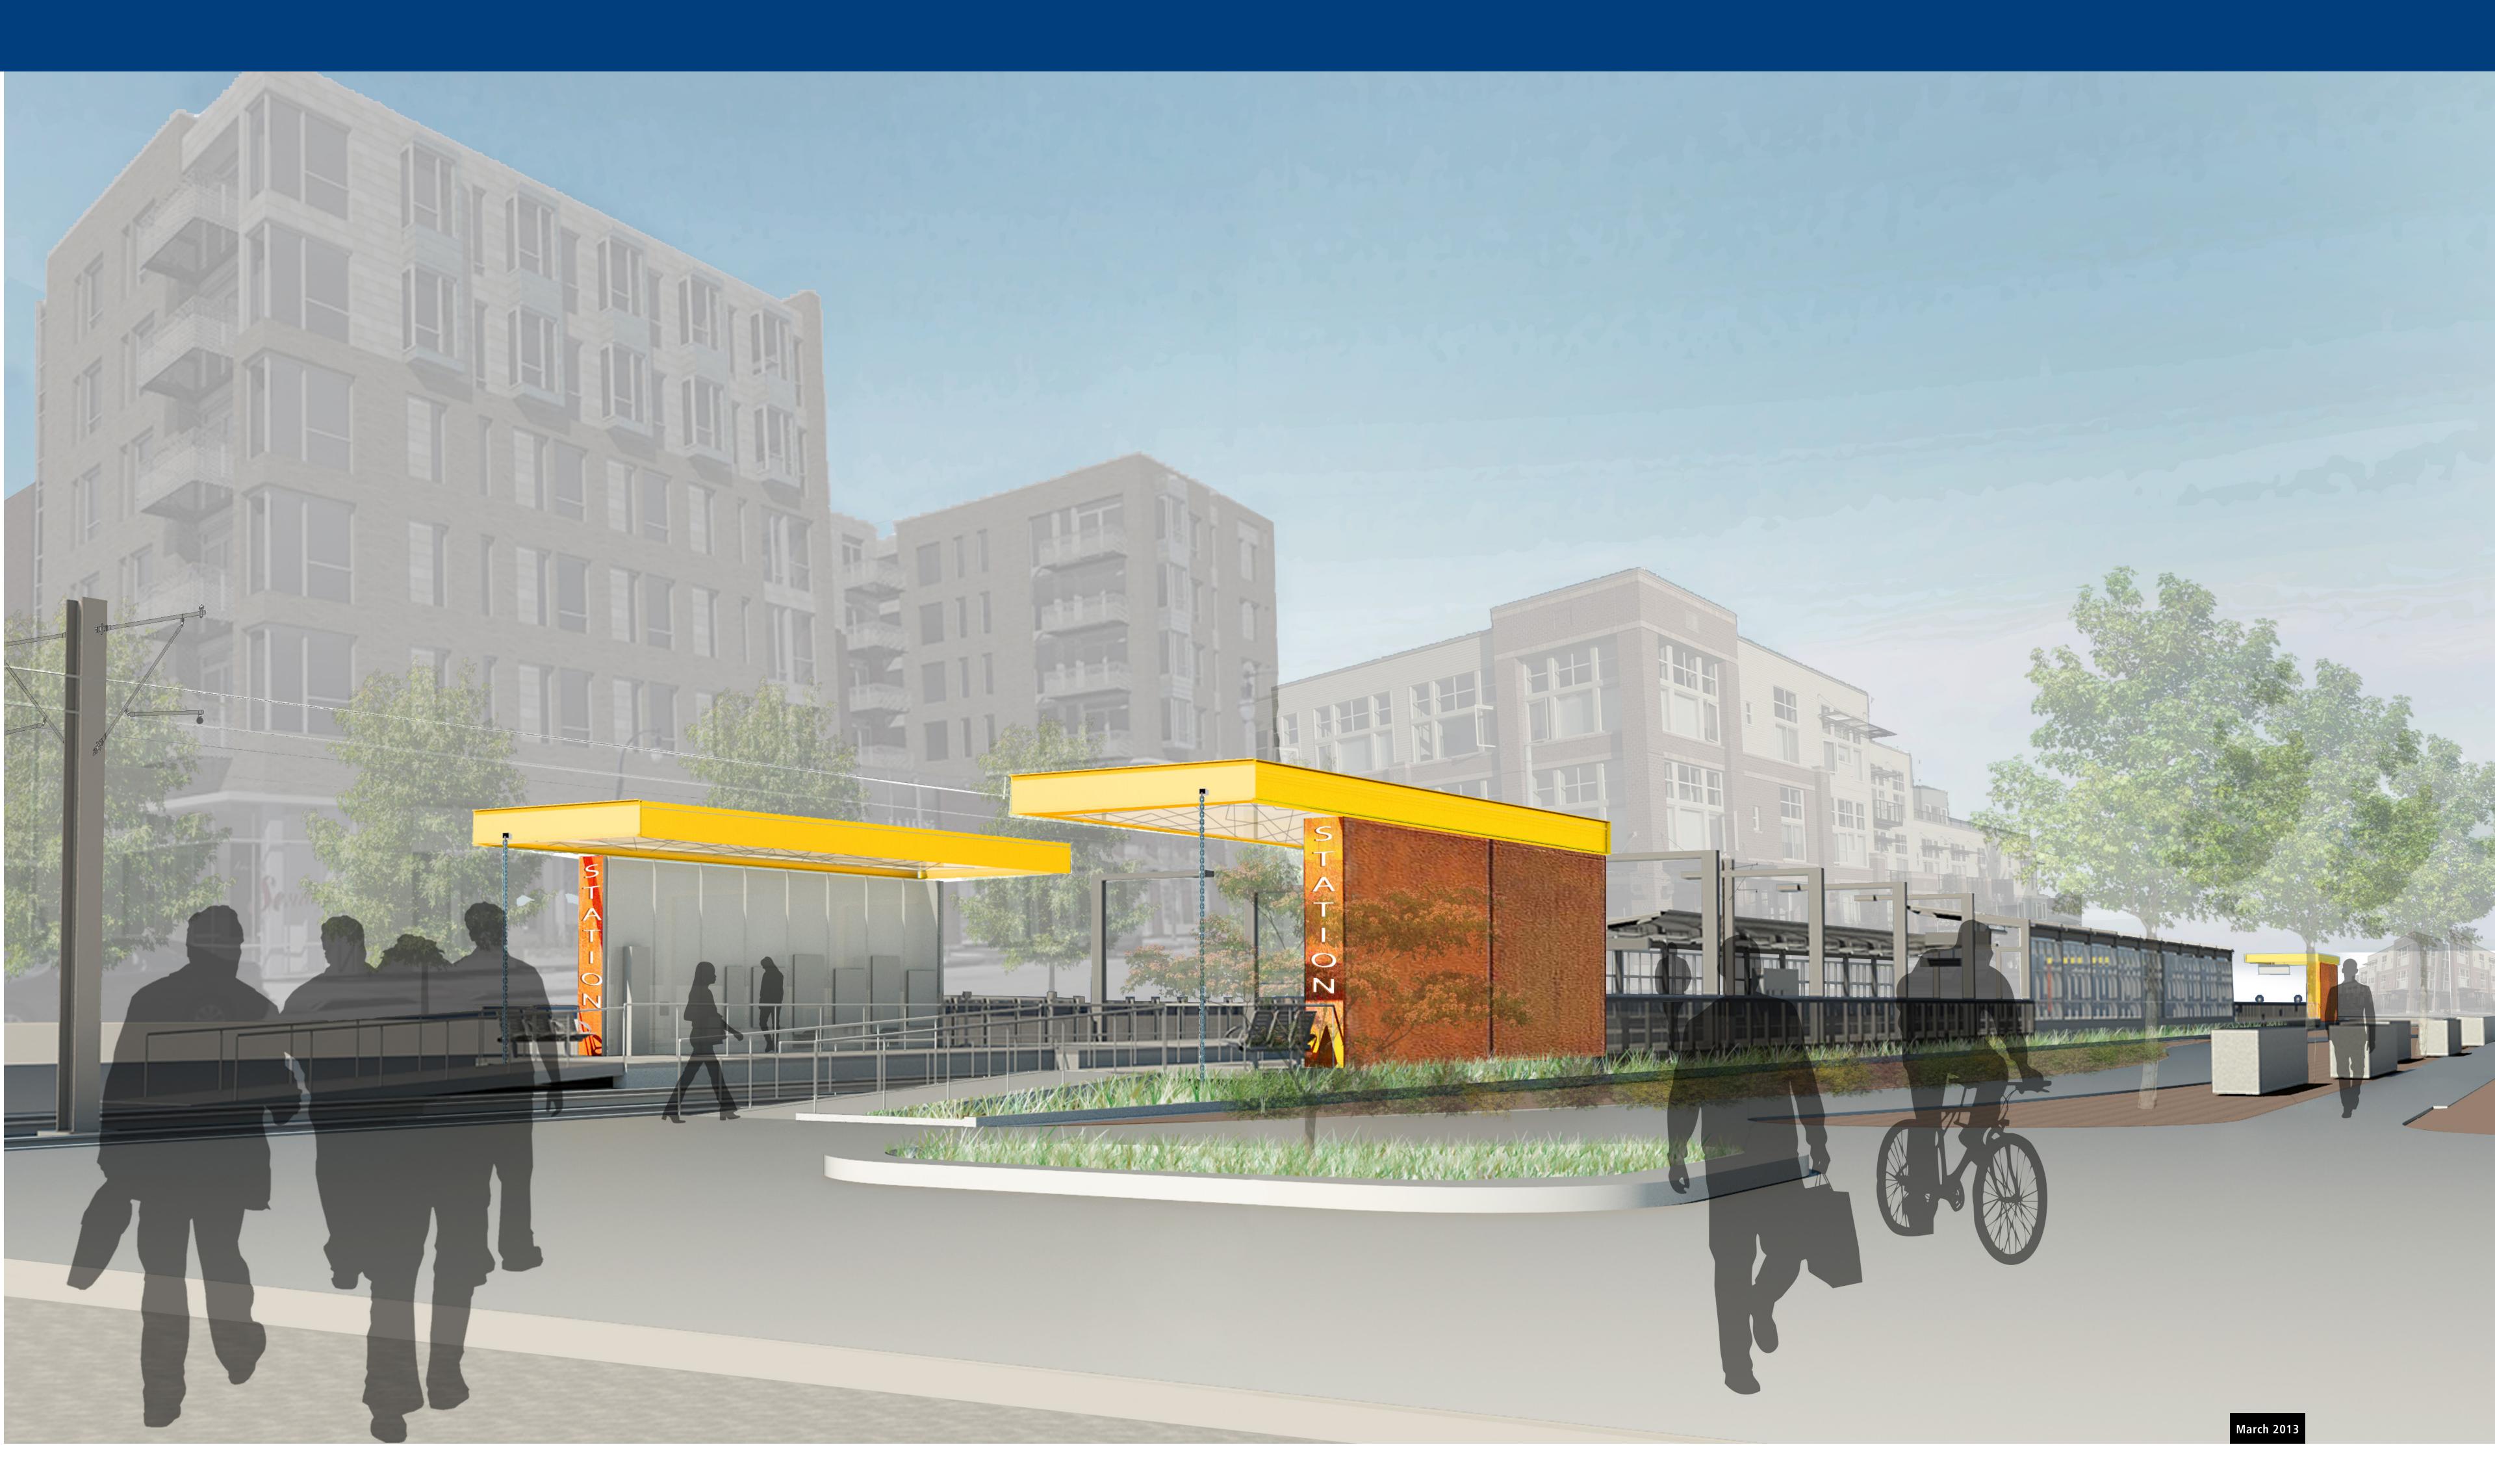

# 130TH STATION: ENTRANCE FROM 132ND AVE NE LOOKING WEST

### 130TH STATION: ANCILLARY STRUCTURES

View of bike plaza from 132nd Ave NE