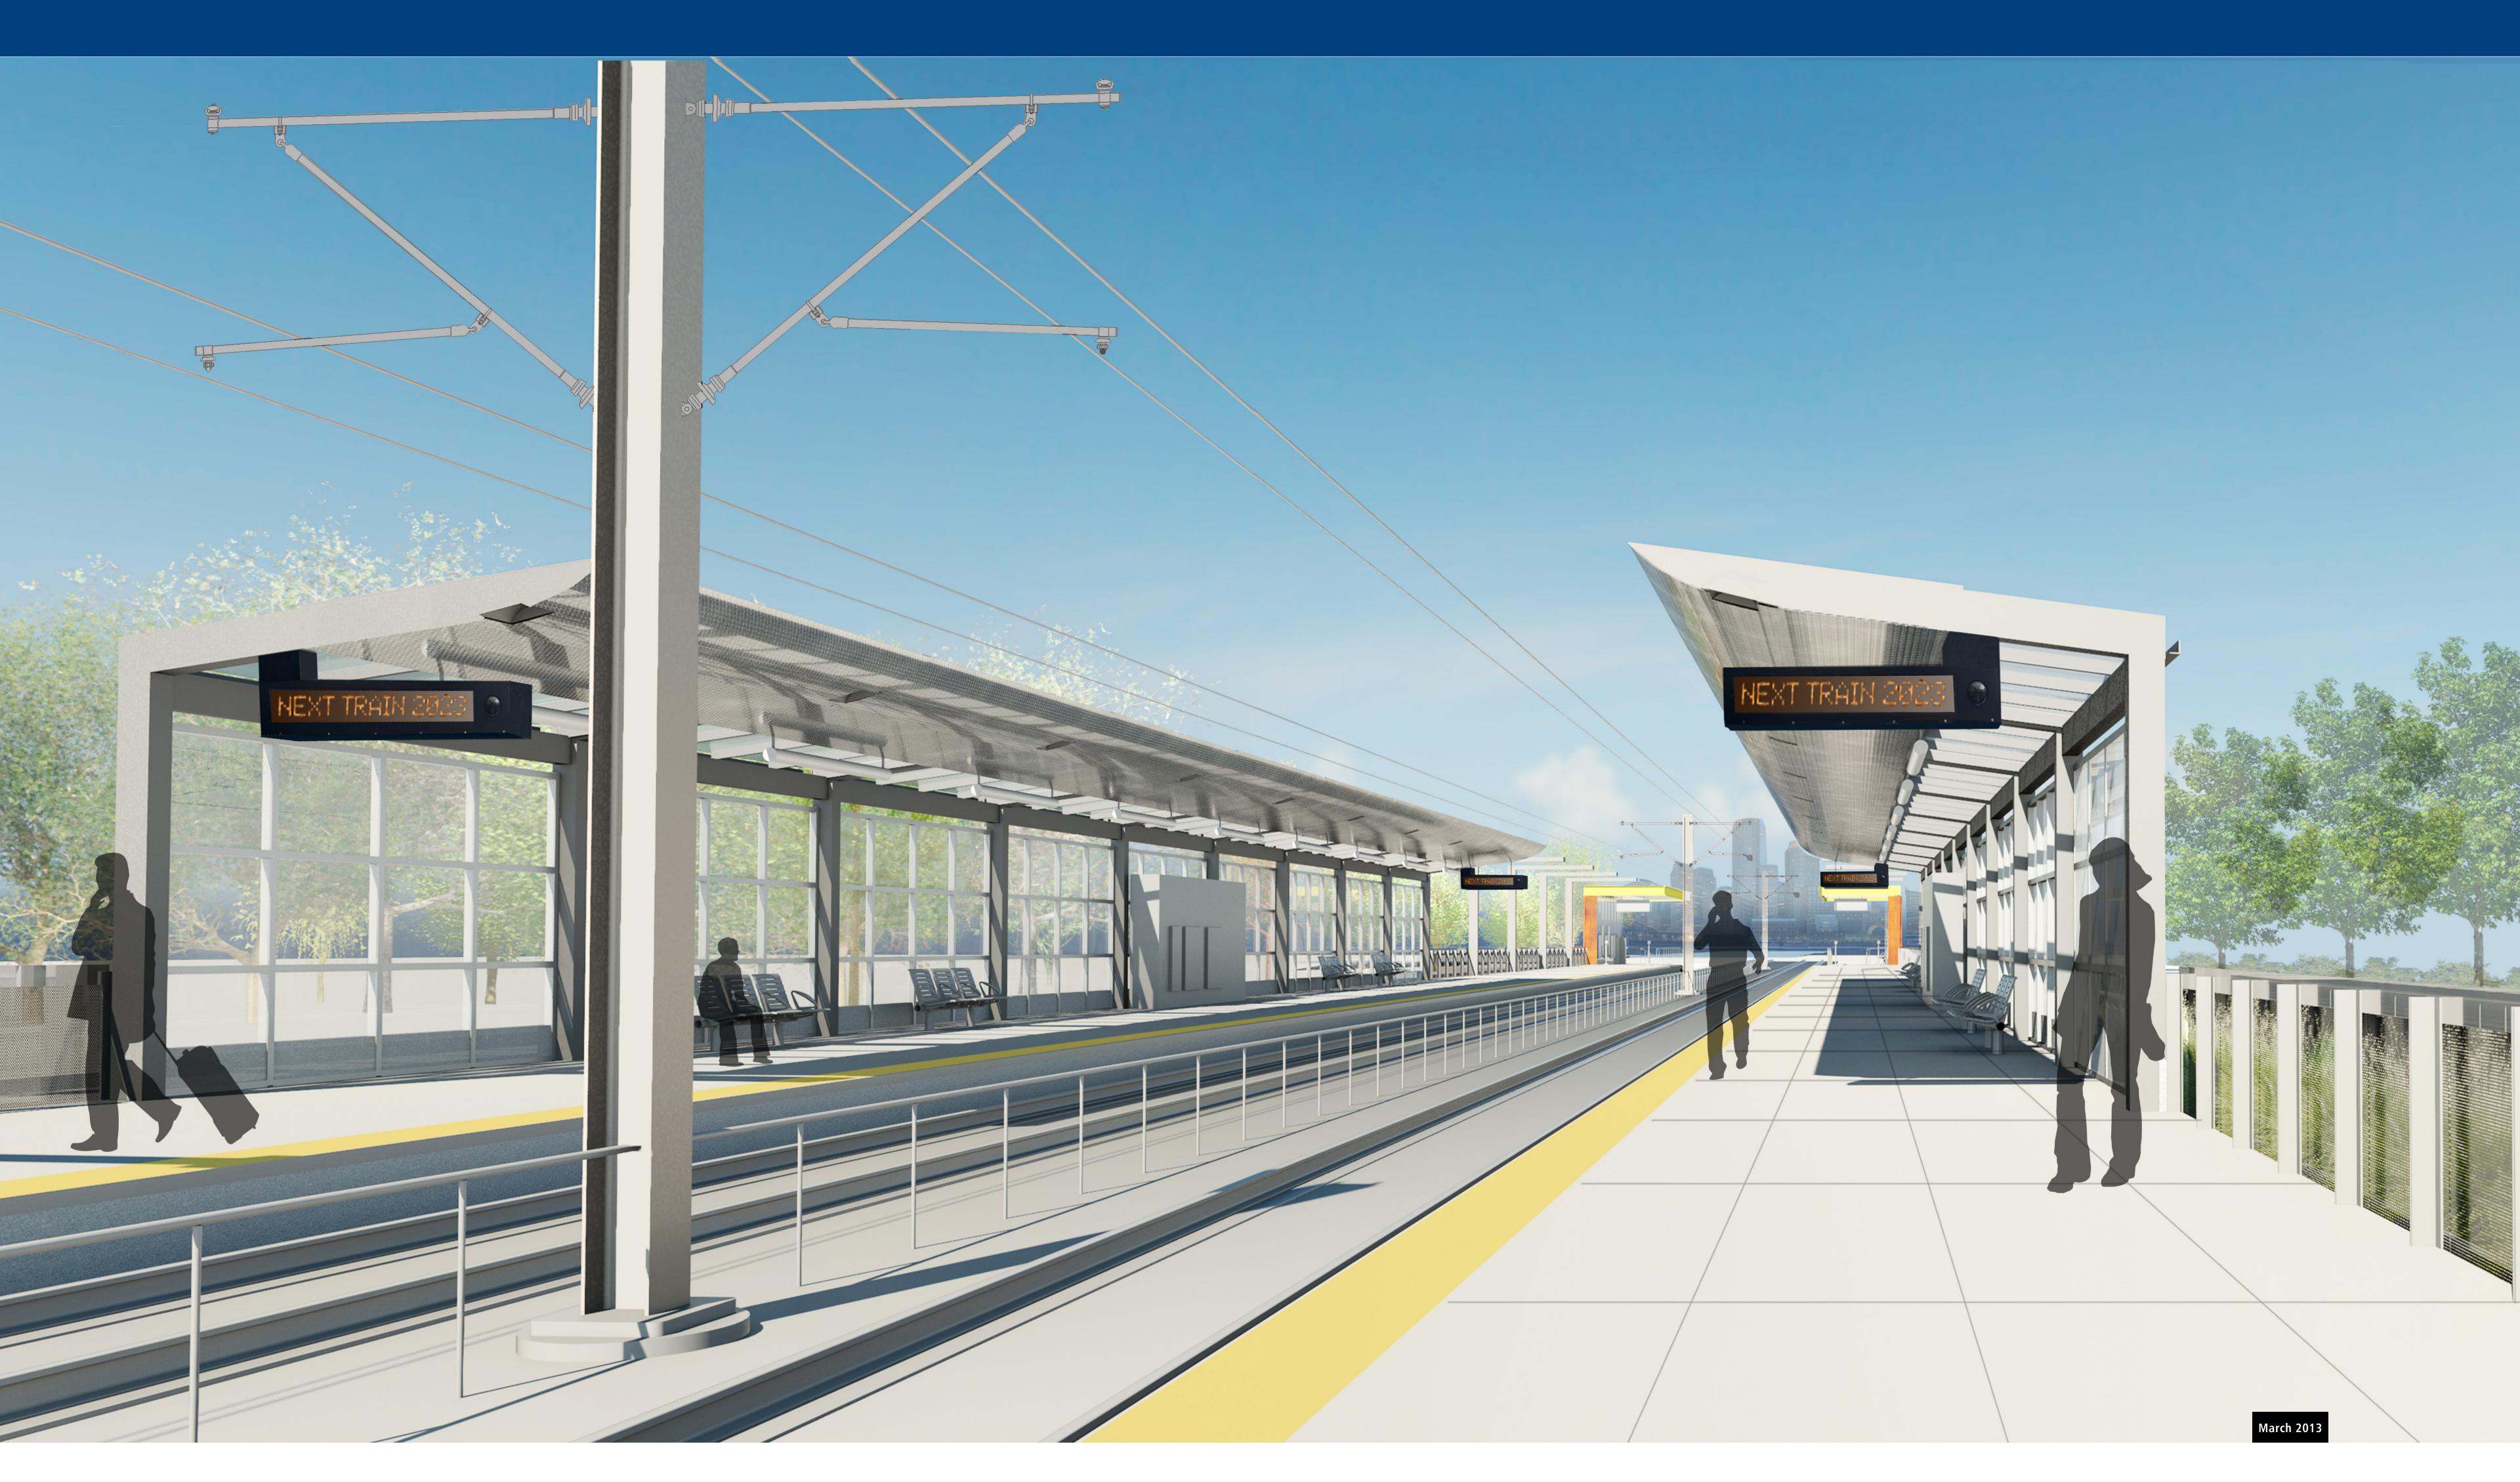

## 120TH STATION: PLATFORM VIEW LOOKING WEST





#### 130TH STATION: NEIGHBORHOOD CONTEXT PLAN

EAST LINK EXTENSION



Includes City of Bellevue and Sound Transit planned improvements

#### **LEGEND**

**BUS ROUTE & NUMBER XXX** 

BICYCLE ROUTE

PROPOSED BICYCLE ROUTE

BICYCLE LANE

PROPOSED NEW BICYCLE LANE

OFF STREET PATH

OFF STREET PATH

**SIDEWALKS** 

PROPOSED
NEW SIDEWALKS

**GOFF CREEK** 

LIGHT RAIL TRACKS

SHOPPING CORRIDOR
- BEL-RED CORRIDOR
2030 MASTER PLAN, COB

B CURRENT BUS STOP







## 130TH STATION: PLATFORM VIEW LOOKING WEST





# 130TH STATION: ENTRANCE FROM 132ND AVE NE LOOKING WEST





### 130TH STATION: ANCILLARY STRUCTURES



View of bike plaza from 132nd Ave NE