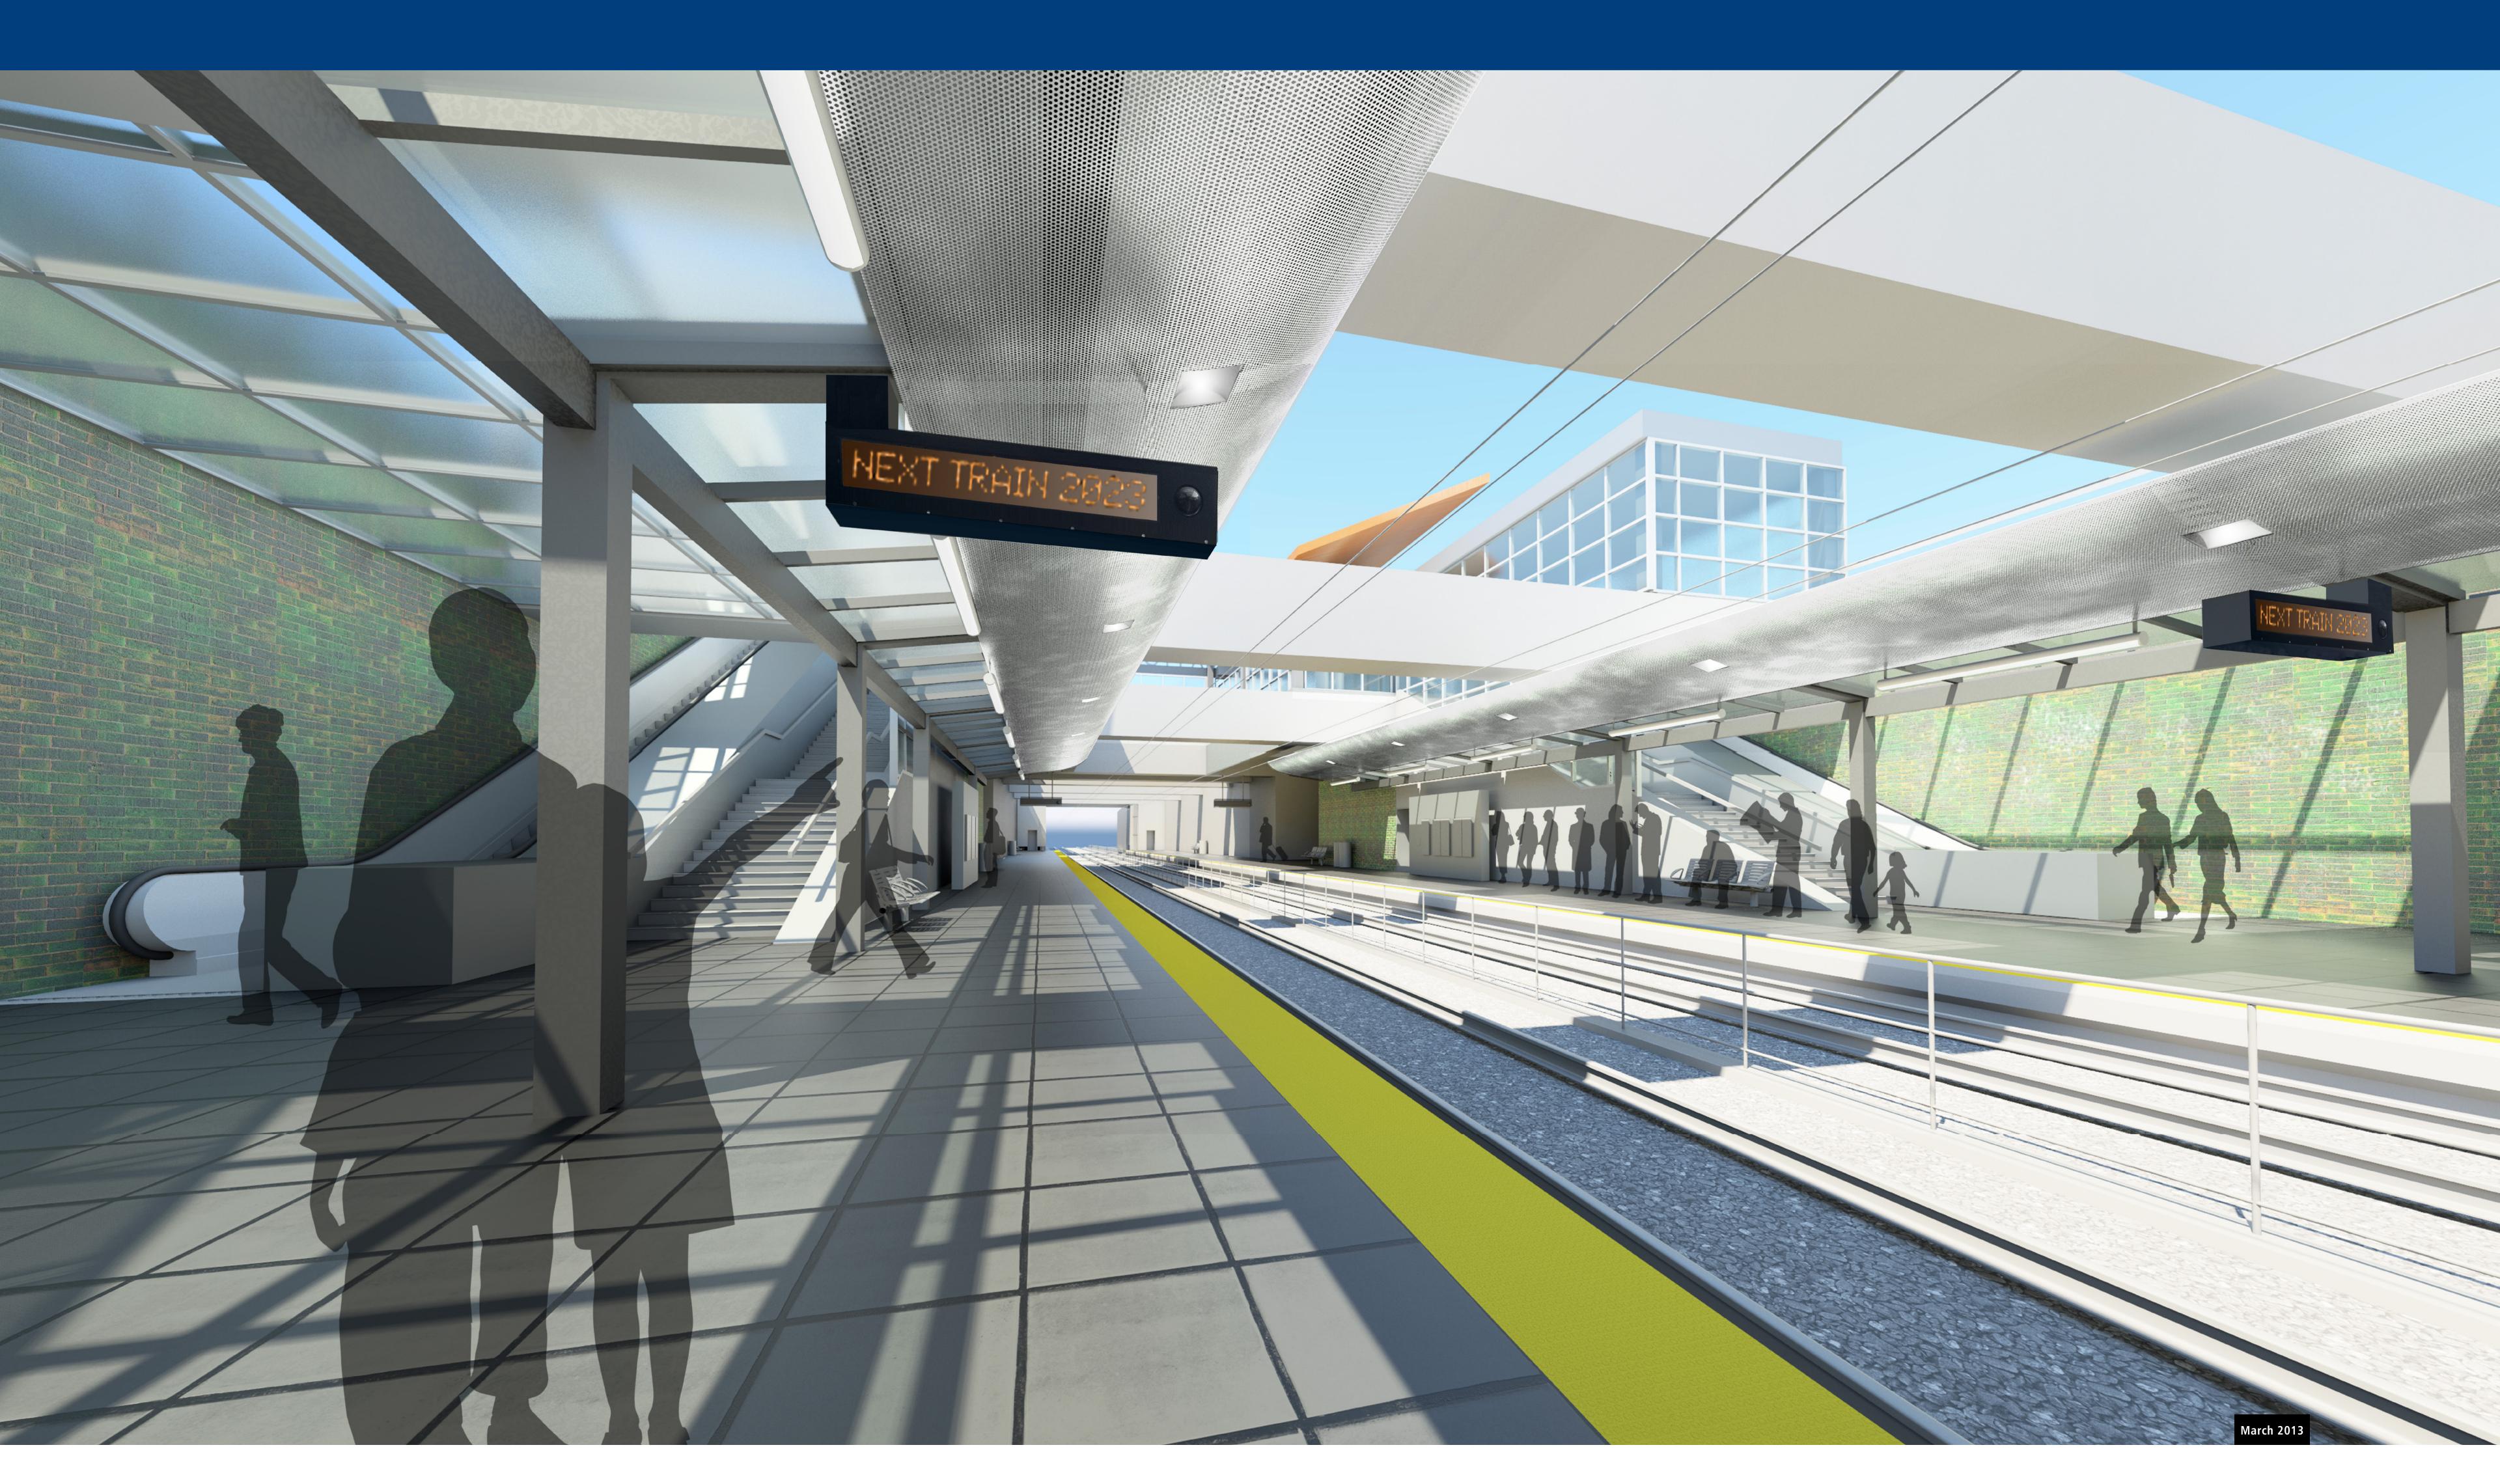

## 120TH STATION: PLATFORM VIEW LOOKING WEST





#### 130TH STATION: NEIGHBORHOOD CONTEXT PLAN

EAST LINK EXTENSION



Includes City of Bellevue and Sound Transit planned improvements

#### **LEGEND**

**BUS ROUTE & NUMBER XXX** 

BICYCLE ROUTE

PROPOSED BICYCLE ROUTE

BICYCLE LANE

PROPOSED NEW BICYCLE LANE

OFF STREET PATH

OFF STREET PATH

**SIDEWALKS** 

PROPOSED
NEW SIDEWALKS

**GOFF CREEK** 

LIGHT RAIL TRACKS

SHOPPING CORRIDOR
- BEL-RED CORRIDOR
2030 MASTER PLAN, COB

B CURRENT BUS STOP







## 130TH STATION: PLATFORM VIEW LOOKING WEST





# 130TH STATION: ENTRANCE FROM 132ND AVE NE LOOKING WEST





### 130TH STATION: ANCILLARY STRUCTURES



View of bike plaza from 132nd Ave NE