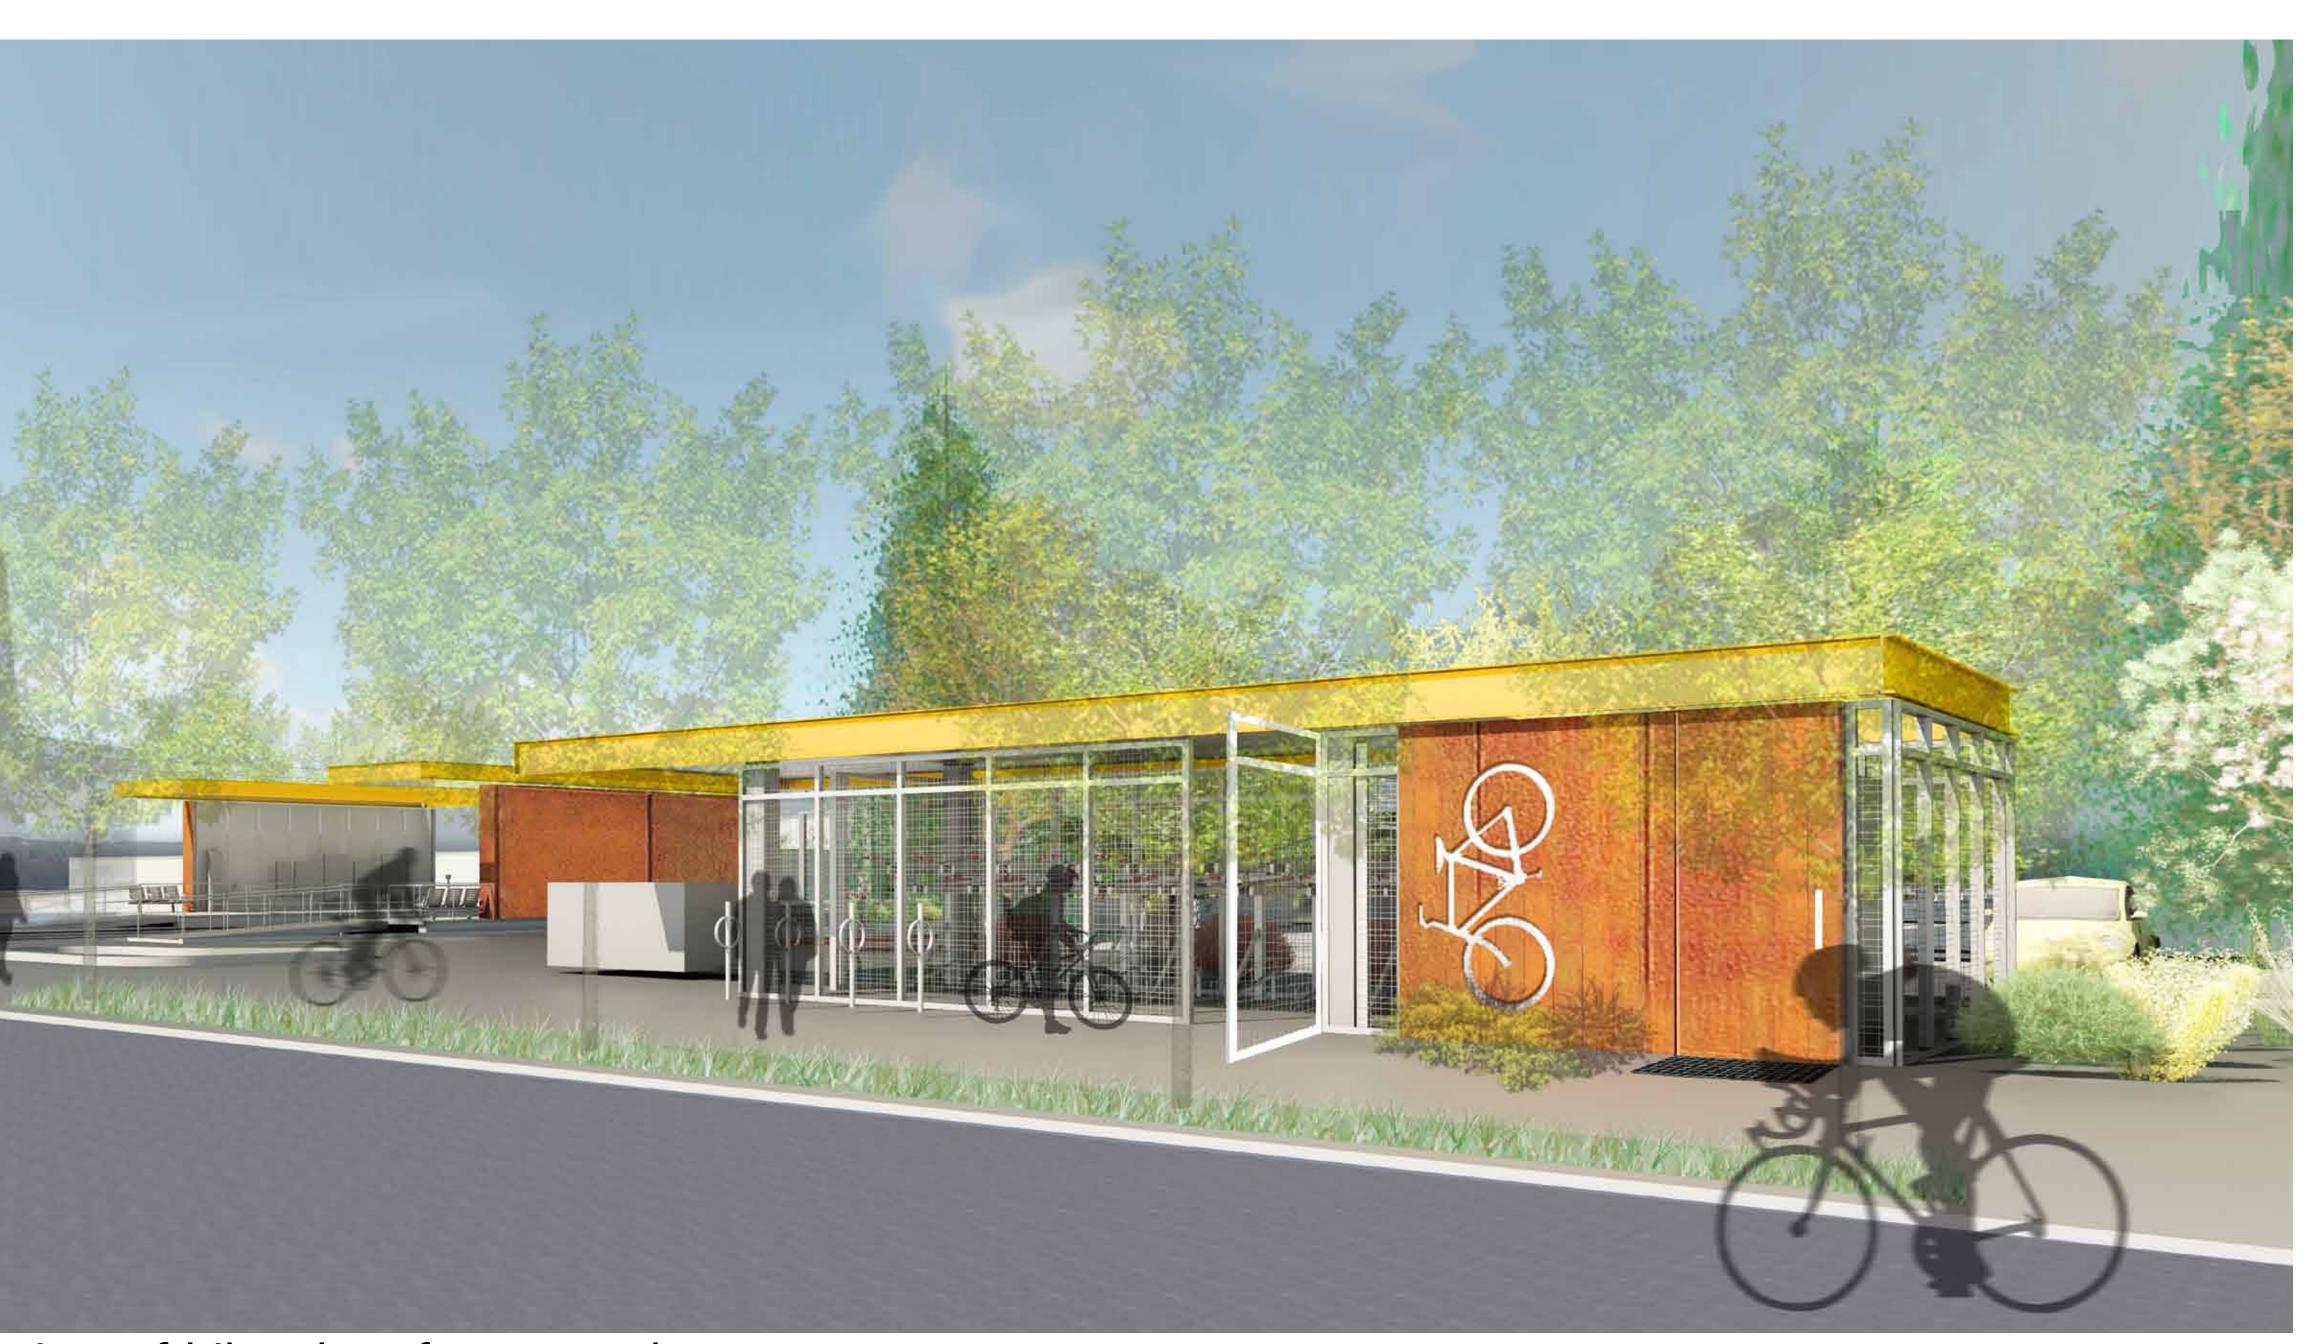

## 120TH STATION: PLATFORM VIEW LOOKING WEST





#### 130TH STATION: NEIGHBORHOOD CONTEXT PLAN

EAST LINK EXTENSION



Includes City of Bellevue and Sound Transit planned improvements

#### **LEGEND**

**BUS ROUTE & NUMBER XXX** 

BICYCLE ROUTE

PROPOSED BICYCLE ROUTE

BICYCLE LANE

PROPOSED NEW BICYCLE LANE

OFF STREET PATH

OFF STREET PATH

**SIDEWALKS** 

PROPOSED
NEW SIDEWALKS

**GOFF CREEK** 

LIGHT RAIL TRACKS

SHOPPING CORRIDOR
- BEL-RED CORRIDOR
2030 MASTER PLAN, COB

B CURRENT BUS STOP







## 130TH STATION: PLATFORM VIEW LOOKING WEST





# 130TH STATION: ENTRANCE FROM 132ND AVE NE LOOKING WEST





### 130TH STATION: ANCILLARY STRUCTURES



View of bike plaza from 132nd Ave NE