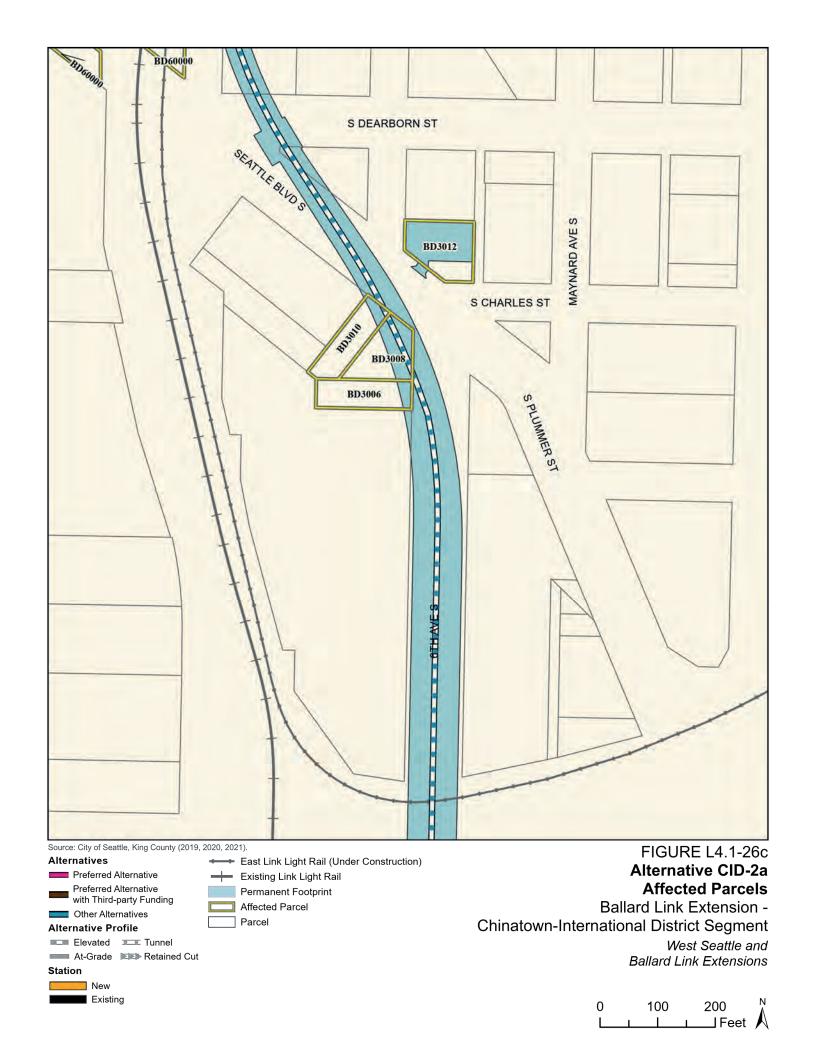

Tables L4.1-1 through L4.1-9 present information on the likely acquisitions by alternative for each project segment, including acquisitions anticipated to be required for project construction and operation. Table L4.1-10 includes properties where shorter-term relocation of tenants may be needed, but the property would not need to be acquired. Table L4.1-11 includes properties that would only be needed for the minimum operable segment in the Delridge Segment (for the West Seattle Link Extension) and the South Interbay Segment (for the Ballard Link Extension). Table L4.1-12 includes properties that would be needed for the Ballard-only minimum operable segment. The parcels listed in these tables are mapped on the figures in Attachment L4.1A.

The tables list property mapping numbers unique to the WSBLE Project (Sound Transit ROW I.D.), King County parcel identification numbers, and addresses. Properties have a "Yes" in the column for alternatives that directly affect the property and "No" for alternatives that do not directly affect the property. The tables and the exhibits do not distinguish between full and partial acquisitions.