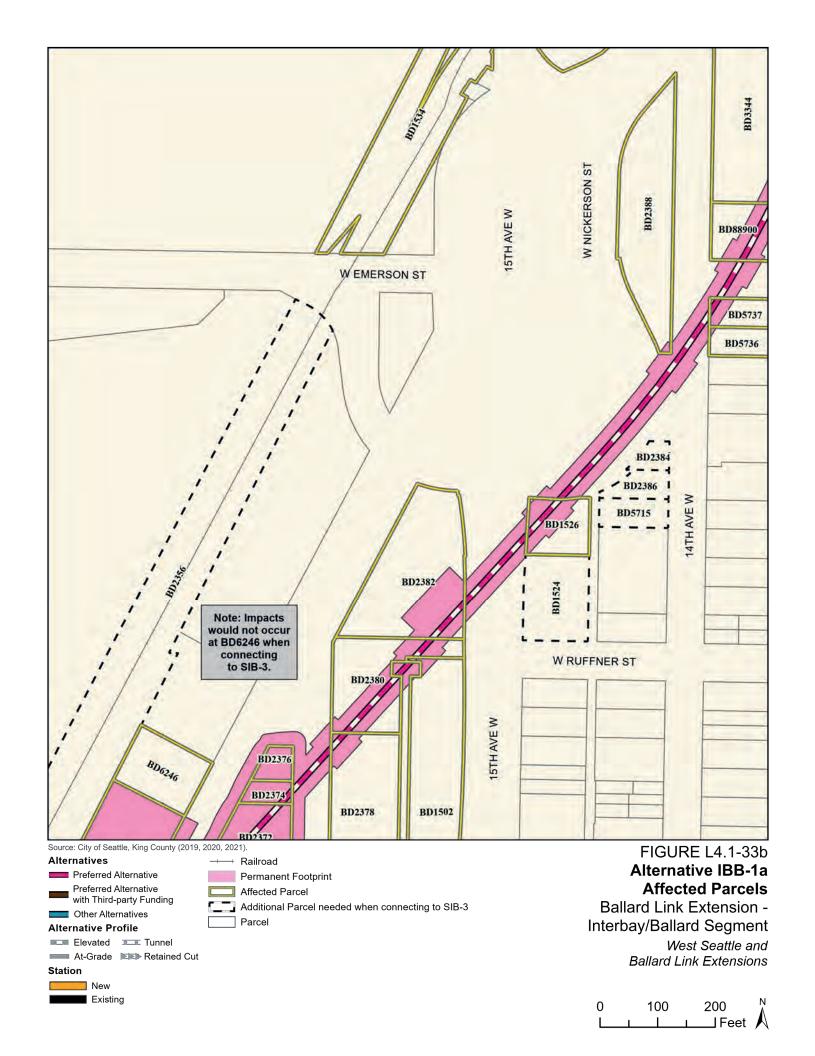

Tables L4.1-1 through L4.1-9 present information on the likely acquisitions by alternative for each project segment, including acquisitions anticipated to be required for project construction and operation. Table L4.1-10 includes properties where shorter-term relocation of tenants may be needed, but the property would not need to be acquired. Table L4.1-11 includes properties that would only be needed for the minimum operable segment in the Delridge Segment (for the West Seattle Link Extension) and the South Interbay Segment (for the Ballard Link Extension). Table L4.1-12 includes properties that would be needed for the Ballard-only minimum operable segment. The parcels listed in these tables are mapped on the figures in Attachment L4.1A.

The tables list property mapping numbers unique to the WSBLE Project (Sound Transit ROW I.D.), King County parcel identification numbers, and addresses. Properties have a "Yes" in the column for alternatives that directly affect the property and "No" for alternatives that do not directly affect the property. The tables and the exhibits do not distinguish between full and partial acquisitions.

In addition to the potential property acquisitions described, the project would also require temporary construction easements and use of public right-of-way not listed here.

Table L4.1-1. West Seattle Link Extension Potentially Affected Parcels by Alternative – SODO Segment