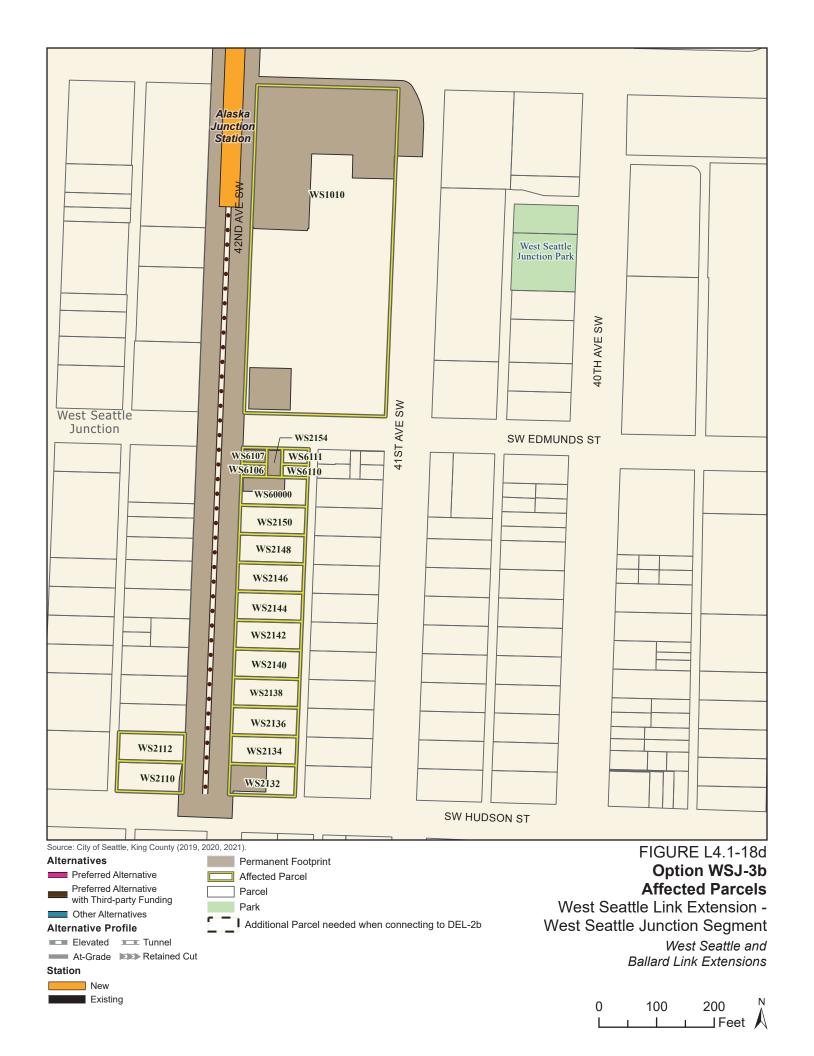

Tables L4.1-1 through L4.1-9 present information on the likely acquisitions by alternative for each project segment, including acquisitions anticipated to be required for project construction and operation. Table L4.1-10 includes properties where shorter-term relocation of tenants may be needed, but the property would not need to be acquired. Table L4.1-11 includes properties that would only be needed for the minimum operable segment in the Delridge Segment (for the West Seattle Link Extension) and the South Interbay Segment (for the Ballard Link Extension). Table L4.1-12 includes properties that would be needed for the Ballard-only minimum operable segment. The parcels listed in these tables are mapped on the figures in Attachment L4.1A.

The tables list property mapping numbers unique to the WSBLE Project (Sound Transit ROW I.D.), King County parcel identification numbers, and addresses. Properties have a "Yes" in the column for alternatives that directly affect the property and "No" for alternatives that do not directly affect the property. The tables and the exhibits do not distinguish between full and partial acquisitions.