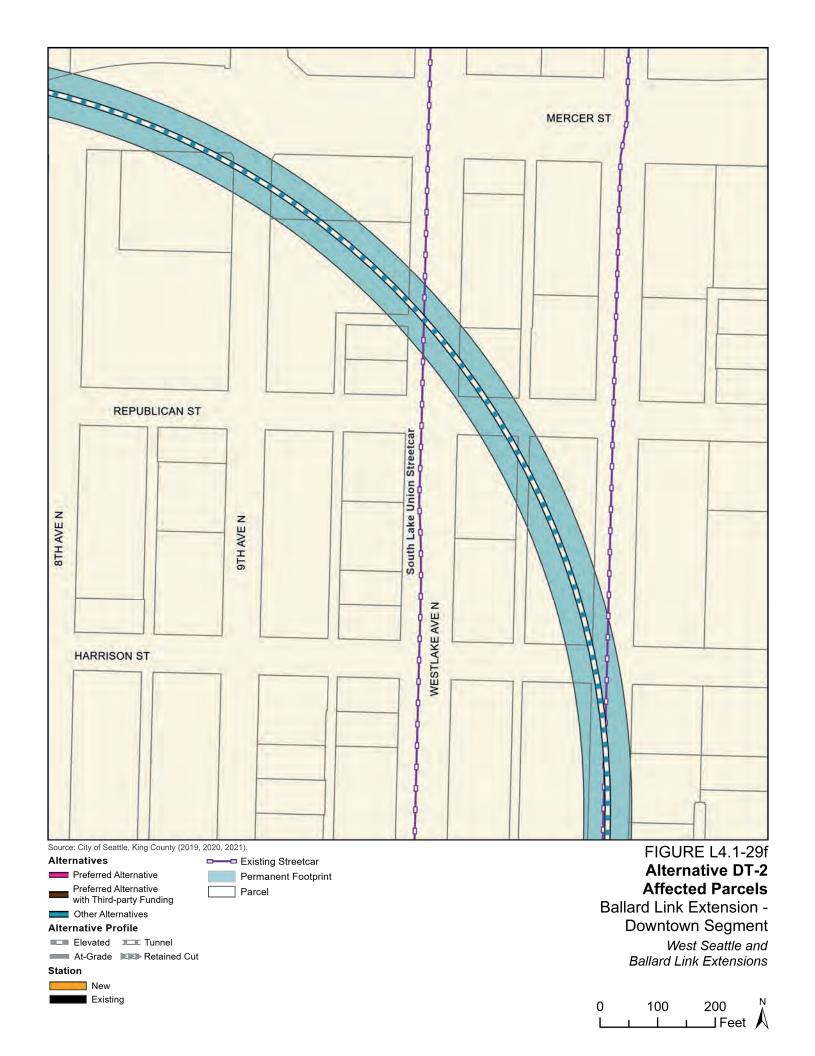

Tables L4.1-1 through L4.1-9 present information on the likely acquisitions by alternative for each project segment, including acquisitions anticipated to be required for project construction and operation. Table L4.1-10 includes properties where shorter-term relocation of tenants may be needed, but the property would not need to be acquired. Table L4.1-11 includes properties that would only be needed for the minimum operable segment in the Delridge Segment (for the West Seattle Link Extension) and the South Interbay Segment (for the Ballard Link Extension). Table L4.1-12 includes properties that would be needed for the Ballard-only minimum operable segment. The parcels listed in these tables are mapped on the figures in Attachment L4.1A.

The tables list property mapping numbers unique to the WSBLE Project (Sound Transit ROW I.D.), King County parcel identification numbers, and addresses. Properties have a "Yes" in the column for alternatives that directly affect the property and "No" for alternatives that do not directly affect the property. The tables and the exhibits do not distinguish between full and partial acquisitions.

In addition to the potential property acquisitions described, the project would also require temporary construction easements and use of public right-of-way not listed here.

Table L4.1-1. West Seattle Link Extension Potentially Affected Parcels by Alternative – SODO Segment