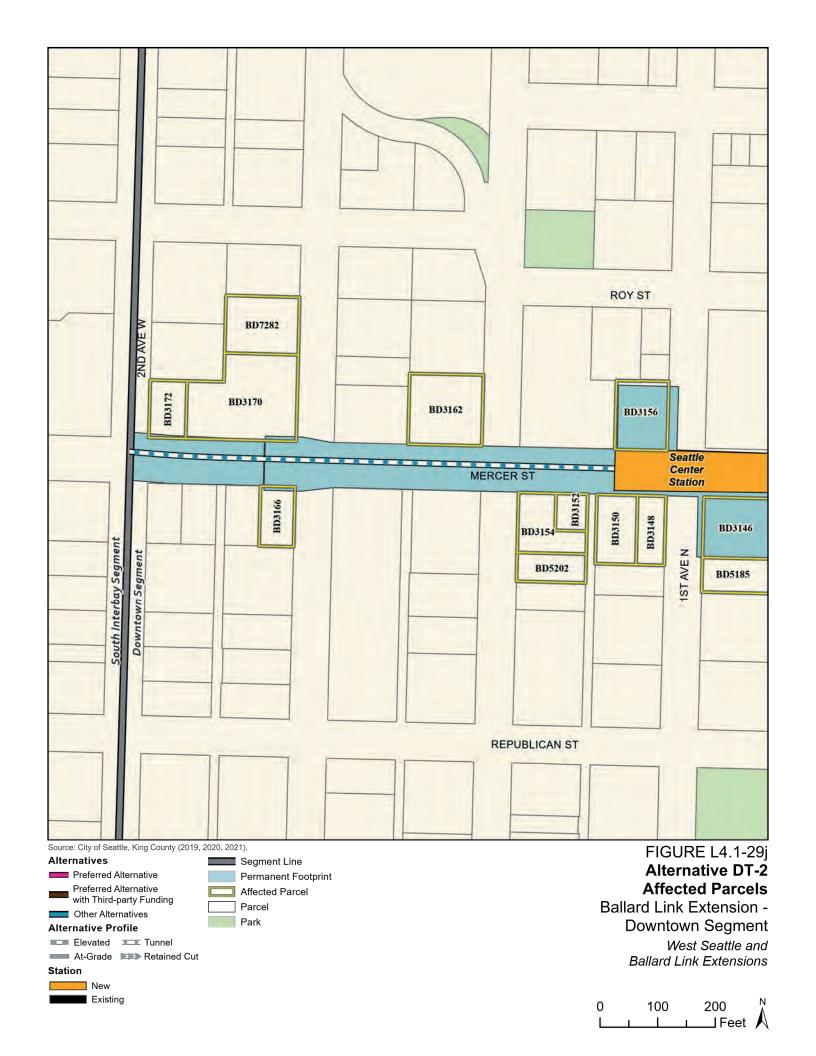

Tables L4.1-1 through L4.1-9 present information on the likely acquisitions by alternative for each project segment, including acquisitions anticipated to be required for project construction and operation. Table L4.1-10 includes properties where shorter-term relocation of tenants may be needed, but the property would not need to be acquired. Table L4.1-11 includes properties that would only be needed for the minimum operable segment in the Delridge Segment (for the West Seattle Link Extension) and the South Interbay Segment (for the Ballard Link Extension). Table L4.1-12 includes properties that would be needed for the Ballard-only minimum operable segment. The parcels listed in these tables are mapped on the figures in Attachment L4.1A.

The tables list property mapping numbers unique to the WSBLE Project (Sound Transit ROW I.D.), King County parcel identification numbers, and addresses. Properties have a "Yes" in the column for alternatives that directly affect the property and "No" for alternatives that do not directly affect the property. The tables and the exhibits do not distinguish between full and partial acquisitions.

In addition to the potential property acquisitions described, the project would also require temporary construction easements and use of public right-of-way not listed here.

Table L4.1-1. West Seattle Link Extension Potentially Affected Parcels by Alternative – SODO Segment