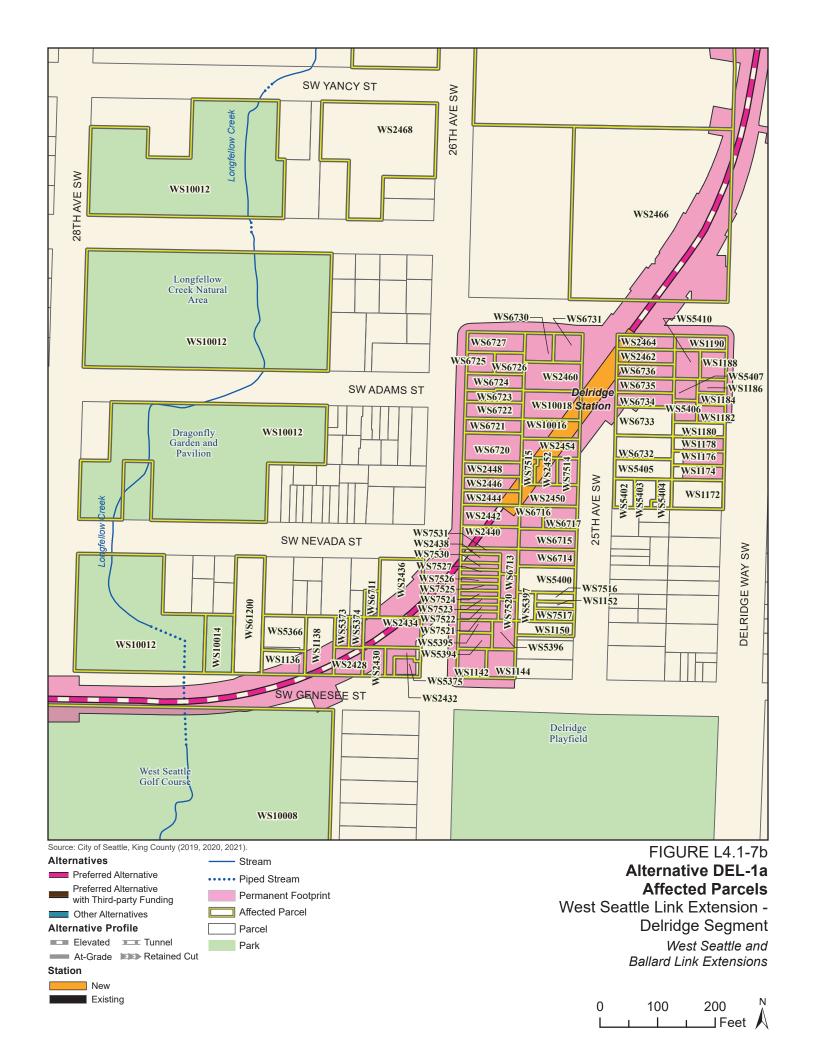

Table L4.1-3. West Seattle Link Extension Potentially Affected Parcels by Alternative – Delridge Segment

| Sound<br>Transit<br>ROW I.D. | King County<br>Parcel I.D. | Site Address                      | Alternative<br>DEL-1a | Option<br>DEL-1b | Alternative<br>DEL-2a* | Option<br>DEL-2b* | Alternative<br>DEL-3 | Alternative<br>DEL-4* | Alternative<br>DEL-5 | Alternative<br>DEL-6* |
|------------------------------|----------------------------|-----------------------------------|-----------------------|------------------|------------------------|-------------------|----------------------|-----------------------|----------------------|-----------------------|
| WS10006                      | 1324039013                 | 4432 35th Avenue<br>Southwest     | Yes                   | No               | Yes                    | No                | Yes                  | Yes                   | No                   | No                    |
| WS10008                      | 1324039014                 | 4470 35th Avenue<br>Southwest     | Yes                   | Yes              | Yes                    | Yes               | Yes                  | Yes                   | No                   | No                    |
| WS10010                      | 1324039030                 | 4501 Delridge Way<br>Southwest    | No                    | No               | No                     | No                | Yes                  | Yes                   | No                   | No                    |
| WS10012                      | 9358001220                 | 4111 26th Avenue<br>Southwest     | Yes                   | Yes              | No                     | Yes               | No                   | No                    | No                   | No                    |
| WS10014                      | 9358002145                 | Information not available         | Yes                   | Yes              | No                     | Yes               | No                   | No                    | No                   | No                    |
| WS10016                      | 7891600100                 | 4117 25th Avenue<br>Southwest     | Yes                   | Yes              | Yes                    | Yes               | No                   | No                    | No                   | No                    |
| WS10018                      | 7891600105                 | 4115 25th Avenue<br>Southwest     | Yes                   | Yes              | Yes                    | Yes               | No                   | No                    | No                   | No                    |
| WS1096                       | 9297300765                 | 3014 Southwest<br>Genesee Street  | Yes                   | Yes              | No                     | Yes               | Yes                  | No                    | Yes                  | No                    |
| WS1102                       | 9358002340                 | 4316 30th Avenue<br>Southwest     | Yes                   | Yes              | No                     | Yes               | Yes                  | No                    | No                   | No                    |
| WS1104                       | 9358002350                 | 2852 Southwest<br>Genesee Street  | Yes                   | Yes              | No                     | Yes               | Yes                  | No                    | No                   | No                    |
| WS1106                       | 9358002351                 | 2850 Southwest<br>Genesee Street  | Yes                   | Yes              | No                     | Yes               | Yes                  | No                    | No                   | No                    |
| WS1108                       | 9358002353                 | 2848 Southwest<br>Genesee Street  | Yes                   | Yes              | No                     | Yes               | Yes                  | No                    | No                   | No                    |
| WS1110                       | 9358002365                 | 2842 Southwest<br>Genesee Street  | Yes                   | Yes              | No                     | Yes               | Yes                  | No                    | No                   | No                    |
| WS1112                       | 9358002374                 | 2838B Southwest<br>Genesee Street | Yes                   | Yes              | No                     | Yes               | Yes                  | No                    | No                   | No                    |
| WS1114                       | 9358002372                 | 2836A Southwest<br>Genesee Street | Yes                   | Yes              | No                     | Yes               | Yes                  | No                    | No                   | No                    |