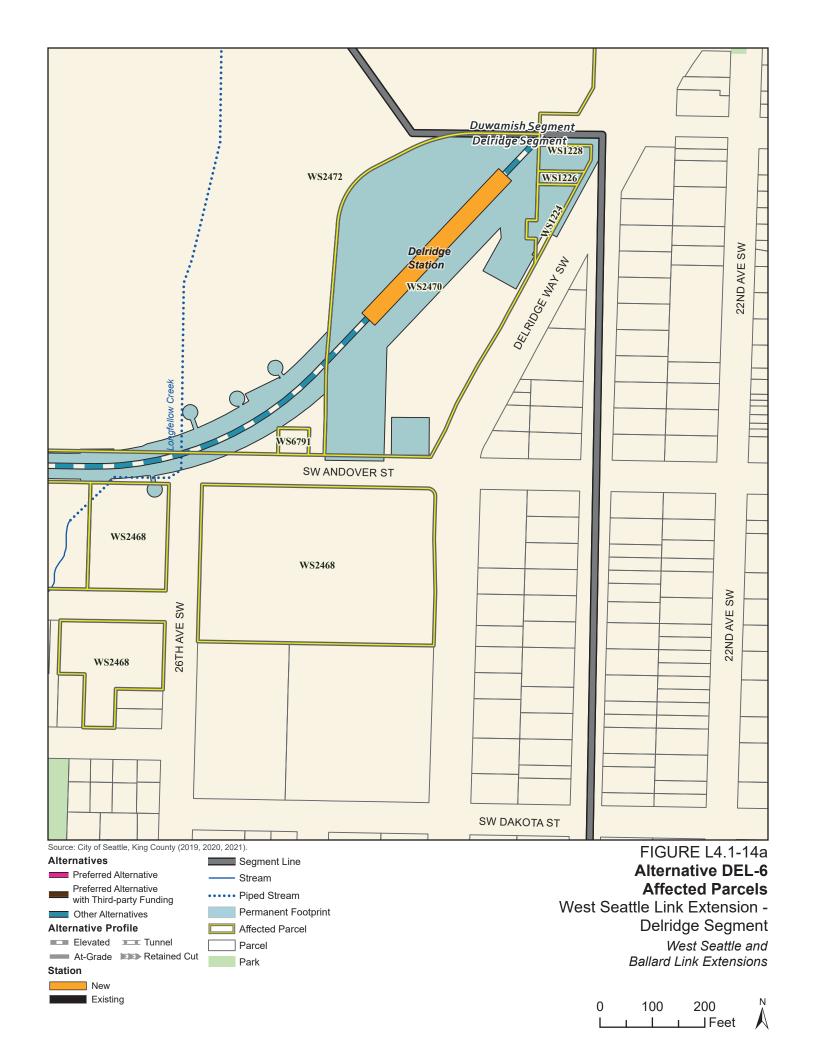

Table L4.1-3. West Seattle Link Extension Potentially Affected Parcels by Alternative – Delridge Segment

| Sound<br>Transit<br>ROW I.D. | King County<br>Parcel I.D. | Site Address                      | Alternative<br>DEL-1a | Option<br>DEL-1b | Alternative<br>DEL-2a* | Option<br>DEL-2b* | Alternative<br>DEL-3 | Alternative<br>DEL-4* | Alternative<br>DEL-5 | Alternative<br>DEL-6* |
|------------------------------|----------------------------|-----------------------------------|-----------------------|------------------|------------------------|-------------------|----------------------|-----------------------|----------------------|-----------------------|
| WS10006                      | 1324039013                 | 4432 35th Avenue<br>Southwest     | Yes                   | No               | Yes                    | No                | Yes                  | Yes                   | No                   | No                    |
| WS10008                      | 1324039014                 | 4470 35th Avenue<br>Southwest     | Yes                   | Yes              | Yes                    | Yes               | Yes                  | Yes                   | No                   | No                    |
| WS10010                      | 1324039030                 | 4501 Delridge Way<br>Southwest    | No                    | No               | No                     | No                | Yes                  | Yes                   | No                   | No                    |
| WS10012                      | 9358001220                 | 4111 26th Avenue<br>Southwest     | Yes                   | Yes              | No                     | Yes               | No                   | No                    | No                   | No                    |
| WS10014                      | 9358002145                 | Information not available         | Yes                   | Yes              | No                     | Yes               | No                   | No                    | No                   | No                    |
| WS10016                      | 7891600100                 | 4117 25th Avenue<br>Southwest     | Yes                   | Yes              | Yes                    | Yes               | No                   | No                    | No                   | No                    |
| WS10018                      | 7891600105                 | 4115 25th Avenue<br>Southwest     | Yes                   | Yes              | Yes                    | Yes               | No                   | No                    | No                   | No                    |
| WS1096                       | 9297300765                 | 3014 Southwest<br>Genesee Street  | Yes                   | Yes              | No                     | Yes               | Yes                  | No                    | Yes                  | No                    |
| WS1102                       | 9358002340                 | 4316 30th Avenue<br>Southwest     | Yes                   | Yes              | No                     | Yes               | Yes                  | No                    | No                   | No                    |
| WS1104                       | 9358002350                 | 2852 Southwest<br>Genesee Street  | Yes                   | Yes              | No                     | Yes               | Yes                  | No                    | No                   | No                    |
| WS1106                       | 9358002351                 | 2850 Southwest<br>Genesee Street  | Yes                   | Yes              | No                     | Yes               | Yes                  | No                    | No                   | No                    |
| WS1108                       | 9358002353                 | 2848 Southwest<br>Genesee Street  | Yes                   | Yes              | No                     | Yes               | Yes                  | No                    | No                   | No                    |
| WS1110                       | 9358002365                 | 2842 Southwest<br>Genesee Street  | Yes                   | Yes              | No                     | Yes               | Yes                  | No                    | No                   | No                    |
| WS1112                       | 9358002374                 | 2838B Southwest<br>Genesee Street | Yes                   | Yes              | No                     | Yes               | Yes                  | No                    | No                   | No                    |
| WS1114                       | 9358002372                 | 2836A Southwest<br>Genesee Street | Yes                   | Yes              | No                     | Yes               | Yes                  | No                    | No                   | No                    |