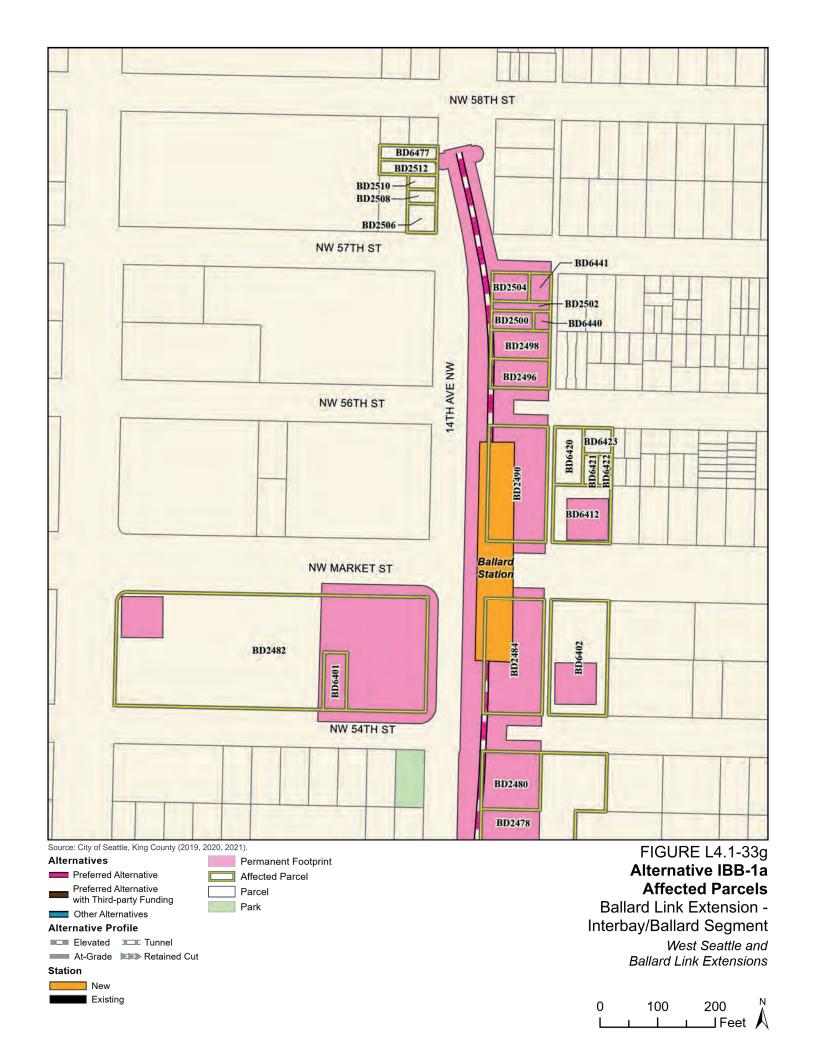

Tables L4.1-1 through L4.1-9 present information on the likely acquisitions by alternative for each project segment, including acquisitions anticipated to be required for project construction and operation. Table L4.1-10 includes properties where shorter-term relocation of tenants may be needed, but the property would not need to be acquired. Table L4.1-11 includes properties that would only be needed for the minimum operable segment in the Delridge Segment (for the West Seattle Link Extension) and the South Interbay Segment (for the Ballard Link Extension). Table L4.1-12 includes properties that would be needed for the Ballard-only minimum operable segment. The parcels listed in these tables are mapped on the figures in Attachment L4.1A.

The tables list property mapping numbers unique to the WSBLE Project (Sound Transit ROW I.D.), King County parcel identification numbers, and addresses. Properties have a "Yes" in the column for alternatives that directly affect the property and "No" for alternatives that do not directly affect the property. The tables and the exhibits do not distinguish between full and partial acquisitions.