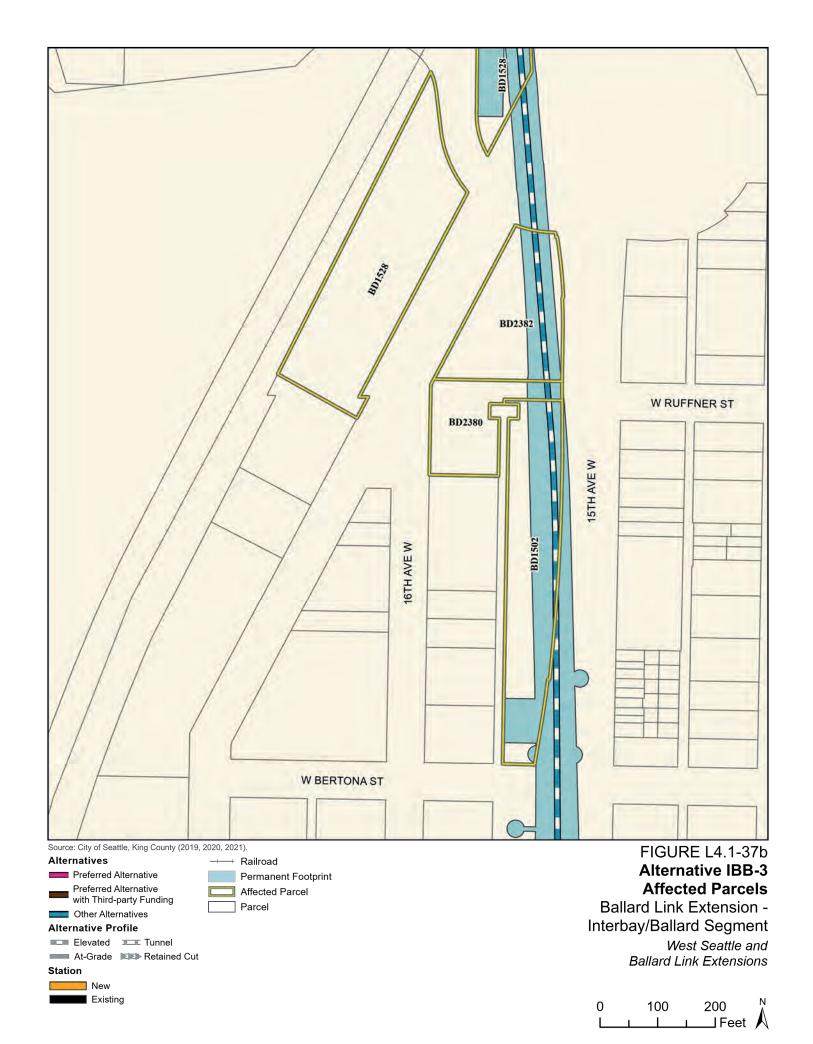

Tables L4.1-1 through L4.1-9 present information on the likely acquisitions by alternative for each project segment, including acquisitions anticipated to be required for project construction and operation. Table L4.1-10 includes properties where shorter-term relocation of tenants may be needed, but the property would not need to be acquired. Table L4.1-11 includes properties that would only be needed for the minimum operable segment in the Delridge Segment (for the West Seattle Link Extension) and the South Interbay Segment (for the Ballard Link Extension). Table L4.1-12 includes properties that would be needed for the Ballard-only minimum operable segment. The parcels listed in these tables are mapped on the figures in Attachment L4.1A.

The tables list property mapping numbers unique to the WSBLE Project (Sound Transit ROW I.D.), King County parcel identification numbers, and addresses. Properties have a "Yes" in the column for alternatives that directly affect the property and "No" for alternatives that do not directly affect the property. The tables and the exhibits do not distinguish between full and partial acquisitions.