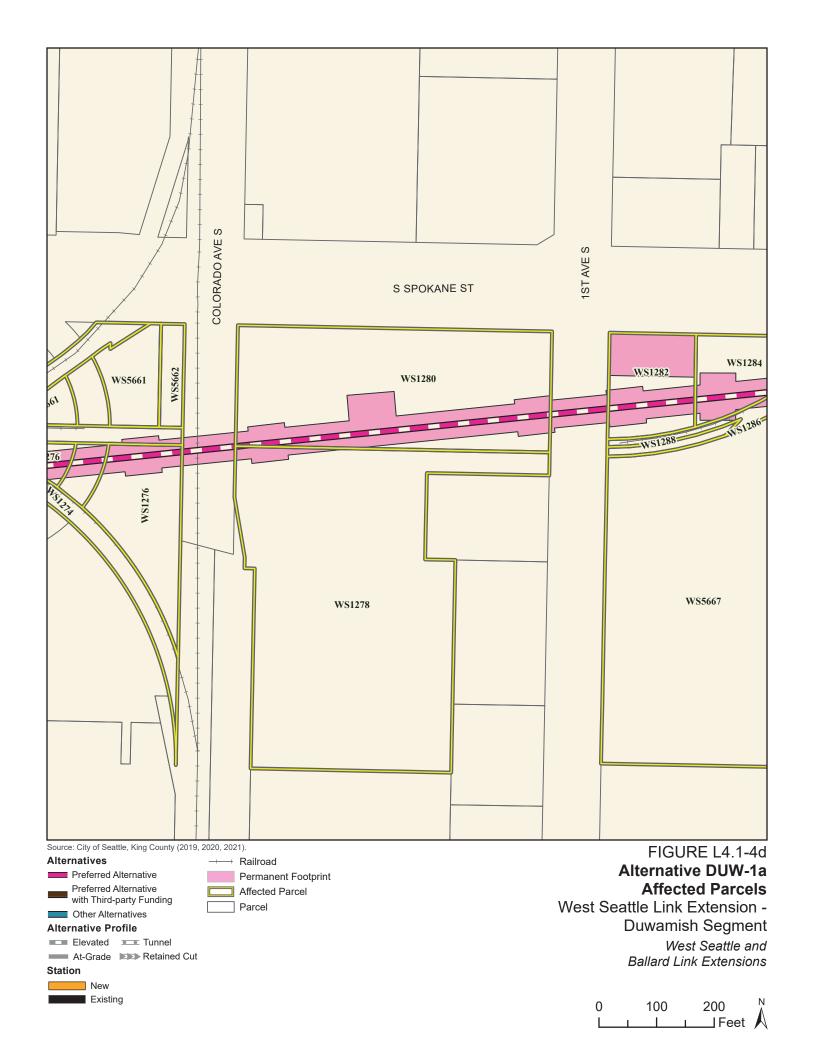

Tables L4.1-1 through L4.1-9 present information on the likely acquisitions by alternative for each project segment, including acquisitions anticipated to be required for project construction and operation. Table L4.1-10 includes properties where shorter-term relocation of tenants may be needed, but the property would not need to be acquired. Table L4.1-11 includes properties that would only be needed for the minimum operable segment in the Delridge Segment (for the West Seattle Link Extension) and the South Interbay Segment (for the Ballard Link Extension). Table L4.1-12 includes properties that would be needed for the Ballard-only minimum operable segment. The parcels listed in these tables are mapped on the figures in Attachment L4.1A.

| Sound Transit ROW I.D. | King County<br>Parcel I.D. | Site Address                                                                   | Alternative<br>DUW-1a | Option<br>DUW-1b | Alternative<br>DUW-2 |
|------------------------|----------------------------|--------------------------------------------------------------------------------|-----------------------|------------------|----------------------|
| WS10020                | 1324039001                 | Information not available - City of Seattle Department of Parks and Recreation | Yes                   | Yes              | No                   |
| WS10022                | 7666705020                 | 2300 Southwest Spokane Street                                                  | No                    | No               | Yes                  |
| WS10024                | 1324039103                 | Information not available - Seattle Department of Transportation               | No                    | No               | Yes                  |
| WS10026                | 7666704000                 | 1636 Southwest Spokane Street                                                  | No                    | No               | Yes                  |
| WS10030                | 7666703096                 | Information not available - Department of Natural Resources                    | No                    | No               | Yes                  |
| WS10032                | 7666702181                 | 1112 Southwest Spokane Street                                                  | No                    | No               | Yes                  |
| WS10034                | 7666701220                 | 1001 Southwest Klickitat Way                                                   | Yes                   | Yes              | No                   |
| WS10036                | 7666701356                 | 1002 Southwest Spokane Street                                                  | No                    | No               | Yes                  |
| WS10040                | 7666700315                 | 3627 Duwamish Avenue South                                                     | Yes                   | Yes              | No                   |
| WS10042                | 7666207905                 | 2911 East Marginal Way South                                                   | No                    | No               | Yes                  |
| WS10044                | 7666700325                 | Information not available - Port of Seattle                                    | Yes                   | Yes              | No                   |
| WS10046                | 7674800085                 | 3224 4th Avenue South                                                          | No                    | No               | Yes                  |
| WS12024                | 7666703980                 | Information not available - Port of Seattle                                    | No                    | No               | Yes                  |
| WS12026                | 9349900315                 | 3600 West Marginal Way Southwest                                               | Yes <sup>a</sup>      | Yes              | No                   |
| WS12038                | 7666703440                 | 3838 West Marginal Way Southwest                                               | No                    | Yes              | No                   |
| WS12082                | 7666204145                 | 450 South Spokane Street                                                       | No                    | No               | Yes                  |
| WS12110                | 9349900295                 | Information not available - City of Seattle Department of Parks and Recreation | Yes                   | Yes              | No                   |
| WS1230                 | 2848700125                 | 3804 23rd Avenue Southwest                                                     | Yes                   | Yes              | No                   |
| WS1232                 | 7966600065                 | 3645 22nd Avenue Southwest                                                     | Yes                   | Yes              | No                   |
| WS1234                 | 7966600080                 | 3631 22nd Avenue Southwest                                                     | Yes                   | Yes              | No                   |
| WS1242                 | 7666703920                 | 3601 West Marginal Way Southwest                                               | Yes                   | Yes              | No                   |
| WS1244                 | 7666703290                 | 3800 West Marginal Way Southwest                                               | Yes                   | Yes              | No                   |
| WS1250                 | 7666703100                 | Information not available                                                      | Yes                   | No               | No                   |
| WS1252                 | 7666703135                 | Southwest Spokane Street                                                       | Yes                   | No               | No                   |
| WS1256                 | 7666701250                 | 1129 Southwest Klickitat Way                                                   | Yes                   | No               | No                   |

| Sound Transit ROW I.D. | King County<br>Parcel I.D. | Site Address                 | Alternative<br>DUW-1a | Option<br>DUW-1b | Alternative DUW-2 |
|------------------------|----------------------------|------------------------------|-----------------------|------------------|-------------------|
| WS1262                 | 7666700281                 | 3621 East Marginal Way South | Yes                   | No               | No                |
| WS1264                 | 1824049031                 | East Marginal Way South      | Yes                   | Yes              | No                |
| WS1266                 | 1824049030                 | East Marginal Way South      | Yes                   | Yes              | No                |
| WS1268                 | 1824049029                 | East Marginal Way South      | Yes                   | Yes              | No                |
| WS1270                 | 1824049047                 | 3628 East Marginal Way South | Yes                   | Yes              | No                |
| WS1272                 | 1824049098                 | South Spokane Street         | Yes                   | Yes              | No                |
| WS1274                 | 7666207552                 | 45 South Spokane Street      | Yes                   | Yes              | No                |
| WS1276                 | 7666207560                 | 3626 East Marginal Way South | Yes                   | Yes              | No                |
| WS1278                 | 1824049058                 | 3625 1st Avenue South        | Yes                   | Yes              | No                |
| WS1280                 | 7666207506                 | 99 South Spokane Street      | Yes                   | Yes              | No                |
| WS1282                 | 7666205805                 | 101 South Spokane Street     | Yes                   | Yes              | No                |
| WS1284                 | 7666205806                 | 115 South Spokane Street     | Yes                   | Yes              | No                |
| WS1286                 | 7666205807                 | 2nd Avenue South             | Yes                   | Yes              | No                |
| WS1288                 | 7666205808                 | Information not available    | Yes                   | Yes              | No                |
| WS1290                 | 6172900015                 | 3601 2nd Avenue South        | Yes                   | Yes              | No                |
| WS1292                 | 6172900345                 | 2nd Avenue South             | Yes                   | Yes              | No                |
| WS1296                 | 7666205610                 | 228 South Spokane Street     | Yes                   | Yes              | Yes               |
| WS1298                 | 7666204130                 | 3434 4th Avenue South        | Yes                   | Yes              | No                |
| WS1300                 | 7666204140                 | 3454 4th Avenue South        | Yes                   | Yes              | Yes               |
| WS1302                 | 7666204125                 | 3414 4th Avenue South        | Yes                   | Yes              | Yes               |
| WS1304                 | 7666204121                 | 3412 4th Avenue South        | Yes                   | Yes              | Yes               |
| WS1306                 | 7666204122                 | 441 South Hinds Street       | Yes                   | Yes              | Yes               |
| WS1308                 | 7666204147                 | 503 South Hinds Street       | No                    | No               | Yes               |
| WS1316                 | 7674800105                 | 300 South Horton Street      | Yes                   | Yes              | Yes               |
| WS1318                 | 7674800025                 | 300 South Hanford Street     | Yes                   | Yes              | Yes               |
| WS1320                 | 7666204166                 | 400 South Hanford Street     | Yes                   | Yes              | Yes               |
| WS1322                 | 7666204173                 | 400 South Hanford Street     | Yes                   | Yes              | Yes               |