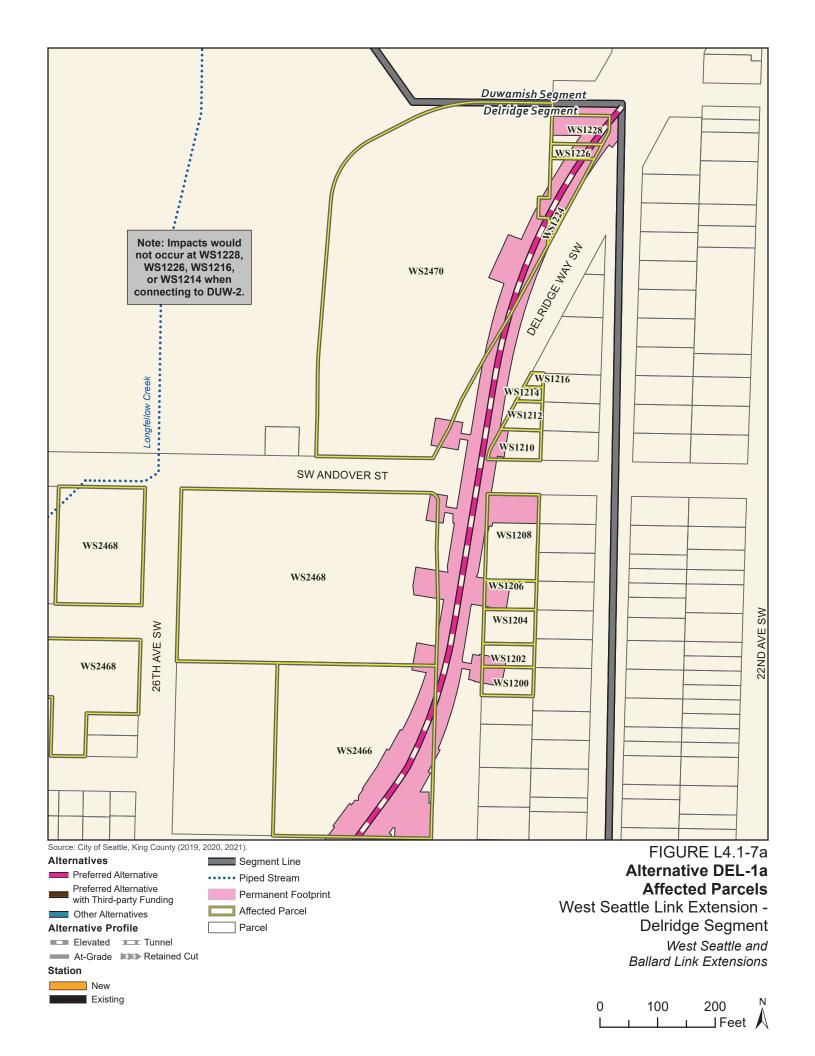

Table L4.1-3. West Seattle Link Extension Potentially Affected Parcels by Alternative – Delridge Segment

| Sound<br>Transit<br>ROW I.D. | King County<br>Parcel I.D. | Site Address                      | Alternative<br>DEL-1a | Option<br>DEL-1b | Alternative<br>DEL-2a* | Option<br>DEL-2b* | Alternative<br>DEL-3 | Alternative<br>DEL-4* | Alternative<br>DEL-5 | Alternative<br>DEL-6* |
|------------------------------|----------------------------|-----------------------------------|-----------------------|------------------|------------------------|-------------------|----------------------|-----------------------|----------------------|-----------------------|
| WS10006                      | 1324039013                 | 4432 35th Avenue<br>Southwest     | Yes                   | No               | Yes                    | No                | Yes                  | Yes                   | No                   | No                    |
| WS10008                      | 1324039014                 | 4470 35th Avenue<br>Southwest     | Yes                   | Yes              | Yes                    | Yes               | Yes                  | Yes                   | No                   | No                    |
| WS10010                      | 1324039030                 | 4501 Delridge Way<br>Southwest    | No                    | No               | No                     | No                | Yes                  | Yes                   | No                   | No                    |
| WS10012                      | 9358001220                 | 4111 26th Avenue<br>Southwest     | Yes                   | Yes              | No                     | Yes               | No                   | No                    | No                   | No                    |
| WS10014                      | 9358002145                 | Information not available         | Yes                   | Yes              | No                     | Yes               | No                   | No                    | No                   | No                    |
| WS10016                      | 7891600100                 | 4117 25th Avenue<br>Southwest     | Yes                   | Yes              | Yes                    | Yes               | No                   | No                    | No                   | No                    |
| WS10018                      | 7891600105                 | 4115 25th Avenue<br>Southwest     | Yes                   | Yes              | Yes                    | Yes               | No                   | No                    | No                   | No                    |
| WS1096                       | 9297300765                 | 3014 Southwest<br>Genesee Street  | Yes                   | Yes              | No                     | Yes               | Yes                  | No                    | Yes                  | No                    |
| WS1102                       | 9358002340                 | 4316 30th Avenue<br>Southwest     | Yes                   | Yes              | No                     | Yes               | Yes                  | No                    | No                   | No                    |
| WS1104                       | 9358002350                 | 2852 Southwest<br>Genesee Street  | Yes                   | Yes              | No                     | Yes               | Yes                  | No                    | No                   | No                    |
| WS1106                       | 9358002351                 | 2850 Southwest<br>Genesee Street  | Yes                   | Yes              | No                     | Yes               | Yes                  | No                    | No                   | No                    |
| WS1108                       | 9358002353                 | 2848 Southwest<br>Genesee Street  | Yes                   | Yes              | No                     | Yes               | Yes                  | No                    | No                   | No                    |
| WS1110                       | 9358002365                 | 2842 Southwest<br>Genesee Street  | Yes                   | Yes              | No                     | Yes               | Yes                  | No                    | No                   | No                    |
| WS1112                       | 9358002374                 | 2838B Southwest<br>Genesee Street | Yes                   | Yes              | No                     | Yes               | Yes                  | No                    | No                   | No                    |
| WS1114                       | 9358002372                 | 2836A Southwest<br>Genesee Street | Yes                   | Yes              | No                     | Yes               | Yes                  | No                    | No                   | No                    |

| Sound<br>Transit<br>ROW I.D. | King County<br>Parcel I.D. | Site Address                     | Alternative<br>DEL-1a | Option<br>DEL-1b | Alternative<br>DEL-2a* | Option<br>DEL-2b* | Alternative<br>DEL-3 | Alternative<br>DEL-4* | Alternative<br>DEL-5 | Alternative<br>DEL-6* |
|------------------------------|----------------------------|----------------------------------|-----------------------|------------------|------------------------|-------------------|----------------------|-----------------------|----------------------|-----------------------|
| WS1116                       | 9358002390                 | 2834 Southwest<br>Genesee Street | Yes                   | Yes              | No                     | Yes               | Yes                  | Yes                   | No                   | No                    |
| WS1118                       | 9358002395                 | 2832 Southwest<br>Genesee Street | Yes                   | Yes              | No                     | Yes               | Yes                  | Yes                   | No                   | No                    |
| WS1120                       | 9358002400                 | 2828 Southwest<br>Genesee Street | Yes                   | Yes              | Yes                    | Yes               | Yes                  | No                    | No                   | No                    |
| WS1122                       | 9358002410                 | 2822 Southwest<br>Genesee Street | Yes                   | Yes              | No                     | Yes               | Yes                  | No                    | No                   | No                    |
| WS1124                       | 9358002425                 | 2818 Southwest<br>Genesee Street | Yes                   | Yes              | No                     | Yes               | Yes                  | No                    | No                   | No                    |
| WS1126                       | 9358002428                 | Information not available        | Yes                   | Yes              | No                     | Yes               | Yes                  | No                    | No                   | No                    |
| WS1128                       | 9358002430                 | 2808 Southwest<br>Genesee Street | Yes                   | Yes              | No                     | Yes               | Yes                  | No                    | No                   | No                    |
| WS1136                       | 9358002164                 | Information not available        | Yes                   | Yes              | Yes                    | Yes               | Yes                  | Yes                   | No                   | No                    |
| WS1138                       | 9358002180                 | 2616 Southwest<br>Genesee Street | Yes                   | Yes              | Yes                    | Yes               | Yes                  | Yes                   | No                   | No                    |
| WS1140                       | 1772600735                 | 4401 26th Avenue<br>Southwest    | No                    | No               | No                     | No                | Yes                  | Yes                   | No                   | No                    |
| WS1142                       | 3574300056                 | 2518 Southwest<br>Genesee Street | Yes                   | Yes              | Yes                    | Yes               | Yes                  | Yes                   | No                   | No                    |
| WS1144                       | 3574300055                 | 2512 Southwest<br>Genesee Street | Yes                   | Yes              | Yes                    | Yes               | Yes                  | Yes                   | No                   | No                    |
| WS1146                       | 3574300070                 | 4155 25th Avenue<br>Southwest    | No                    | No               | Yes                    | Yes               | Yes                  | Yes                   | No                   | No                    |
| WS1148                       | 3574300072                 | Information not available        | No                    | No               | Yes                    | Yes               | Yes                  | Yes                   | No                   | No                    |
| WS1150                       | 3574300071                 | 4151 25th Avenue<br>Southwest    | Yes                   | Yes              | Yes                    | Yes               | Yes                  | Yes                   | No                   | No                    |
| WS1152                       | 3574300085                 | 4147B 25th Avenue<br>Southwest   | Yes                   | Yes              | Yes                    | Yes               | No                   | No                    | No                   | No                    |

| Sound<br>Transit<br>ROW I.D. | King County<br>Parcel I.D. | Site Address                    | Alternative<br>DEL-1a | Option<br>DEL-1b | Alternative<br>DEL-2a* | Option<br>DEL-2b* | Alternative<br>DEL-3 | Alternative<br>DEL-4* | Alternative<br>DEL-5 | Alternative<br>DEL-6* |
|------------------------------|----------------------------|---------------------------------|-----------------------|------------------|------------------------|-------------------|----------------------|-----------------------|----------------------|-----------------------|
| WS1154                       | 3574300150                 | 4144 25th Avenue<br>Southwest   | No                    | No               | No                     | No                | Yes                  | Yes                   | No                   | No                    |
| WS1156                       | 3574300145                 | 4140 25th Avenue<br>Southwest   | No                    | No               | No                     | No                | Yes                  | Yes                   | No                   | No                    |
| WS1158                       | 3574300135                 | 4138C 25th Avenue<br>Southwest  | No                    | No               | No                     | No                | Yes                  | Yes                   | No                   | No                    |
| WS1160                       | 3574300134                 | 4138B 25th Avenue<br>Southwest  | No                    | No               | No                     | No                | Yes                  | Yes                   | No                   | No                    |
| WS1162                       | 3574300133                 | 4138A 25th Avenue<br>Southwest  | No                    | No               | No                     | No                | Yes                  | Yes                   | No                   | No                    |
| WS1164                       | 3574300136                 | 4134 25th Avenue<br>Southwest   | No                    | No               | No                     | No                | Yes                  | Yes                   | No                   | No                    |
| WS1166                       | 3574300127                 | 4132 B 25th Avenue<br>Southwest | No                    | No               | No                     | No                | Yes                  | No                    | No                   | No                    |
| WS1168                       | 3574300126                 | 4132 A 25th Avenue<br>Southwest | No                    | No               | No                     | No                | Yes                  | No                    | No                   | No                    |
| WS1170                       | 3574300235                 | 4131 Delridge Way<br>Southwest  | No                    | No               | No                     | No                | Yes                  | Yes                   | No                   | No                    |
| WS1172                       | 7891600215                 | 4127 Delridge Way<br>Southwest  | Yes                   | No               | No                     | No                | Yes                  | Yes                   | No                   | No                    |
| WS1174                       | 7891600225                 | 4123 Delridge Way<br>Southwest  | Yes                   | Yes              | Yes                    | Yes               | Yes                  | Yes                   | No                   | No                    |
| WS1176                       | 7891600226                 | 4121 Delridge Way<br>Southwest  | Yes                   | Yes              | Yes                    | Yes               | Yes                  | Yes                   | No                   | No                    |
| WS1178                       | 7891600235                 | 4117 Delridge Way<br>Southwest  | Yes                   | Yes              | Yes                    | Yes               | Yes                  | Yes                   | No                   | No                    |
| WS1180                       | 7891600236                 | 4115 Delridge Way<br>Southwest  | Yes                   | Yes              | Yes                    | Yes               | Yes                  | Yes                   | No                   | No                    |
| WS1182                       | 7891600247                 | 4109C Delridge Way<br>Southwest | Yes                   | Yes              | Yes                    | Yes               | Yes                  | Yes                   | No                   | No                    |
| WS1184                       | 7891600246                 | 4109B Delridge Way<br>Southwest | Yes                   | Yes              | Yes                    | Yes               | Yes                  | Yes                   | No                   | No                    |

| Sound<br>Transit<br>ROW I.D. | King County<br>Parcel I.D. | Site Address                          | Alternative<br>DEL-1a | Option<br>DEL-1b | Alternative<br>DEL-2a* | Option<br>DEL-2b* | Alternative<br>DEL-3 | Alternative<br>DEL-4* | Alternative<br>DEL-5 | Alternative DEL-6* |
|------------------------------|----------------------------|---------------------------------------|-----------------------|------------------|------------------------|-------------------|----------------------|-----------------------|----------------------|--------------------|
| WS1186                       | 7891600245                 | 4109A Delridge Way<br>Southwest       | Yes                   | Yes              | Yes                    | Yes               | Yes                  | Yes                   | No                   | No                 |
| WS1188                       | 7891600260                 | 4103 Delridge Way<br>Southwest        | Yes                   | Yes              | Yes                    | Yes               | Yes                  | Yes                   | No                   | No                 |
| WS1190                       | 7891600270                 | 4101 Delridge Way<br>Southwest        | Yes                   | Yes              | Yes                    | Yes               | Yes                  | Yes                   | No                   | No                 |
| WS1192                       | 7891600285                 | 4106 Delridge Way<br>Southwest        | No                    | No               | No                     | No                | Yes                  | Yes                   | No                   | No                 |
| WS1194                       | 2444600275                 | 4050 Delridge Way<br>Southwest        | No                    | No               | No                     | No                | Yes                  | Yes                   | No                   | No                 |
| WS1196                       | 2444600260                 | Information not available             | No                    | No               | No                     | No                | Yes                  | Yes                   | No                   | No                 |
| WS1198                       | 2444600250                 | 4034 Delridge Way<br>Southwest        | Yes                   | No               | Yes                    | Yes               | Yes                  | Yes                   | No                   | No                 |
| WS1200                       | 2444600240                 | 4030 Delridge Way<br>Southwest        | Yes                   | Yes              | Yes                    | Yes               | Yes                  | Yes                   | No                   | No                 |
| WS1202                       | 7881500310                 | 4028 Delridge Way<br>Southwest        | Yes                   | Yes              | Yes                    | Yes               | Yes                  | Yes                   | No                   | No                 |
| WS1204                       | 7881500295                 | 4022 Delridge Way<br>Southwest        | Yes                   | Yes              | Yes                    | Yes               | Yes                  | Yes                   | No                   | No                 |
| WS1206                       | 7881500285                 | 4018 Delridge Way<br>Southwest        | Yes                   | Yes              | Yes                    | Yes               | Yes                  | Yes                   | No                   | No                 |
| WS1208                       | 7881500255                 | 4000 Delridge Way<br>Southwest        | Yes                   | Yes              | Yes                    | Yes               | Yes                  | Yes                   | No                   | No                 |
| WS1210                       | 2445100315                 | 3860 Delridge Way<br>Southwest        | Yes                   | Yes              | Yes                    | Yes               | Yes                  | Yes                   | No                   | No                 |
| WS1212                       | 2445100295                 | 3852 Delridge Way<br>Southwest        | Yes                   | Yes              | Yes                    | Yes               | Yes                  | Yes                   | No                   | No                 |
| WS1214                       | 2445100310                 | 3850 Delridge Way<br>Southwest        | Yes <sup>a</sup>      | Yes <sup>a</sup> | Yes <sup>a</sup>       | Yes <sup>a</sup>  | Yes <sup>a</sup>     | Yes <sup>a</sup>      | No                   | No                 |
| WS1216                       | 2445100300                 | Information not available - Camp West | Yes <sup>a</sup>      | Yes <sup>a</sup> | Yes <sup>a</sup>       | Yes <sup>a</sup>  | Yes <sup>a</sup>     | Yes <sup>a</sup>      | No                   | No                 |

| Sound<br>Transit<br>ROW I.D. | King County<br>Parcel I.D. | Site Address                          | Alternative<br>DEL-1a | Option<br>DEL-1b | Alternative<br>DEL-2a* | Option<br>DEL-2b* | Alternative<br>DEL-3 | Alternative<br>DEL-4* | Alternative<br>DEL-5 | Alternative<br>DEL-6* |
|------------------------------|----------------------------|---------------------------------------|-----------------------|------------------|------------------------|-------------------|----------------------|-----------------------|----------------------|-----------------------|
|                              |                            | Holdings Limited<br>Liability Company |                       |                  |                        |                   |                      |                       |                      |                       |
| WS1218                       | 2848700075                 | 3837 23rd Avenue<br>Southwest         | No                    | No               | No                     | No                | Yes                  | Yes                   | No                   | No                    |
| WS1220                       | 2848700060                 | 3831 23rd Avenue<br>Southwest         | No                    | No               | No                     | No                | Yes                  | Yes                   | No                   | No                    |
| WS1222                       | 2848700050                 | 3823 23rd Avenue<br>Southwest         | No                    | No               | No                     | No                | Yes                  | Yes                   | No                   | No                    |
| WS1224                       | 2848700020                 | 3809 Delridge Way<br>Southwest        | Yes                   | Yes              | Yes                    | Yes               | Yes                  | Yes                   | Yes                  | Yes                   |
| WS1226                       | 2848700015                 | 3805 Delridge Way<br>Southwest        | Yes <sup>a</sup>      | Yes <sup>a</sup> | Yes <sup>a</sup>       | Yes <sup>a</sup>  | Yes <sup>a</sup>     | Yes <sup>a</sup>      | Yes                  | Yes                   |
| WS1228                       | 2848700005                 | 3801 Delridge Way<br>Southwest        | Yes <sup>a</sup>      | Yes <sup>a</sup> | Yes <sup>a</sup>       | Yes <sup>a</sup>  | Yes <sup>a</sup>     | Yes <sup>a</sup>      | Yes                  | Yes                   |
| WS2428                       | 9358002190                 | 2614 Southwest<br>Genesee Street      | Yes                   | Yes              | Yes                    | Yes               | Yes                  | Yes                   | No                   | No                    |
| WS2430                       | 9358002210                 | 2604 Southwest<br>Genesee Street      | Yes                   | Yes              | Yes                    | Yes               | Yes                  | Yes                   | No                   | No                    |
| WS2432                       | 9358002211                 | 4317 26th Avenue<br>Southwest         | Yes                   | Yes              | Yes                    | Yes               | Yes                  | Yes                   | No                   | No                    |
| WS2434                       | 9358002200                 | 4313 26th Avenue<br>Southwest         | Yes                   | Yes              | Yes                    | Yes               | No                   | No                    | No                   | No                    |
| WS2436                       | 9358001980                 | 2609 Southwest<br>Nevada Street       | Yes                   | Yes              | Yes                    | Yes               | No                   | No                    | No                   | No                    |
| WS2438                       | 3574300020                 | 4308A 26th Avenue<br>Southwest        | Yes                   | Yes              | Yes                    | Yes               | No                   | No                    | No                   | No                    |
| WS2440                       | 3574300010                 | 4222 26th Avenue<br>Southwest         | Yes                   | Yes              | Yes                    | Yes               | No                   | No                    | No                   | No                    |
| WS2442                       | 3574300005                 | 4218 26th Avenue<br>Southwest         | Yes                   | Yes              | Yes                    | Yes               | No                   | No                    | No                   | No                    |
| WS2444                       | 7891600065                 | 4216 26th Avenue<br>Southwest         | Yes                   | Yes              | Yes                    | Yes               | No                   | No                    | No                   | No                    |

| Sound<br>Transit<br>ROW I.D. | King County<br>Parcel I.D. | Site Address                     | Alternative<br>DEL-1a | Option<br>DEL-1b | Alternative<br>DEL-2a* | Option<br>DEL-2b* | Alternative<br>DEL-3 | Alternative<br>DEL-4* | Alternative<br>DEL-5 | Alternative DEL-6* |
|------------------------------|----------------------------|----------------------------------|-----------------------|------------------|------------------------|-------------------|----------------------|-----------------------|----------------------|--------------------|
| WS2446                       | 7891600060                 | 4212 26th Avenue<br>Southwest    | Yes                   | Yes              | Yes                    | Yes               | No                   | No                    | No                   | No                 |
| WS2448                       | 7891600055                 | 4210 26th Avenue<br>Southwest    | Yes                   | Yes              | Yes                    | Yes               | No                   | No                    | No                   | No                 |
| WS2450                       | 7891600070                 | 4127 25th Avenue<br>Southwest    | Yes                   | Yes              | Yes                    | Yes               | No                   | No                    | No                   | No                 |
| WS2452                       | 7891600075                 | 4123 25th Avenue<br>Southwest    | Yes                   | Yes              | Yes                    | Yes               | No                   | No                    | No                   | No                 |
| WS2454                       | 7891600090                 | 4121 25th Avenue<br>Southwest    | Yes                   | Yes              | Yes                    | Yes               | No                   | No                    | No                   | No                 |
| WS2460                       | 7891600125                 | 4109 25th Avenue<br>Southwest    | Yes                   | Yes              | Yes                    | Yes               | No                   | No                    | No                   | No                 |
| WS2462                       | 7891600160                 | 4102 25th Avenue<br>Southwest    | Yes                   | Yes              | Yes                    | Yes               | No                   | No                    | No                   | No                 |
| WS2464                       | 7891600155                 | 4100 25th Avenue<br>Southwest    | Yes                   | Yes              | Yes                    | Yes               | No                   | No                    | No                   | No                 |
| WS2466                       | 2444600005                 | 4045 Delridge Way<br>Southwest   | Yes                   | Yes              | Yes                    | Yes               | Yes                  | Yes                   | No                   | No                 |
| WS2468                       | 7881500200                 | 4025 Delridge Way<br>Southwest   | Yes                   | Yes              | Yes                    | Yes               | Yes                  | Yes                   | Yes                  | Yes                |
| WS2470                       | 7666704005                 | 2414 Southwest<br>Andover Street | Yes                   | Yes              | Yes                    | Yes               | Yes                  | Yes                   | Yes                  | Yes                |
| WS2472                       | 2445100110                 | 2424 Southwest<br>Andover Street | No                    | No               | No                     | No                | No                   | No                    | Yes                  | Yes                |
| WS3014                       | 3574300065                 | 4159 25th Avenue<br>Southwest    | No                    | No               | Yes                    | Yes               | Yes                  | Yes                   | No                   | No                 |
| WS3020                       | 3574300165                 | 4150 25th Avenue<br>Southwest    | No                    | No               | No                     | No                | Yes                  | Yes                   | No                   | No                 |
| WS3022                       | 3574300160                 | 4148 A 25th Avenue<br>Southwest  | No                    | No               | No                     | No                | Yes                  | Yes                   | No                   | No                 |
| WS3024                       | 3574300161                 | 4148 B 25th Avenue<br>Southwest  | No                    | No               | No                     | No                | Yes                  | Yes                   | No                   | No                 |