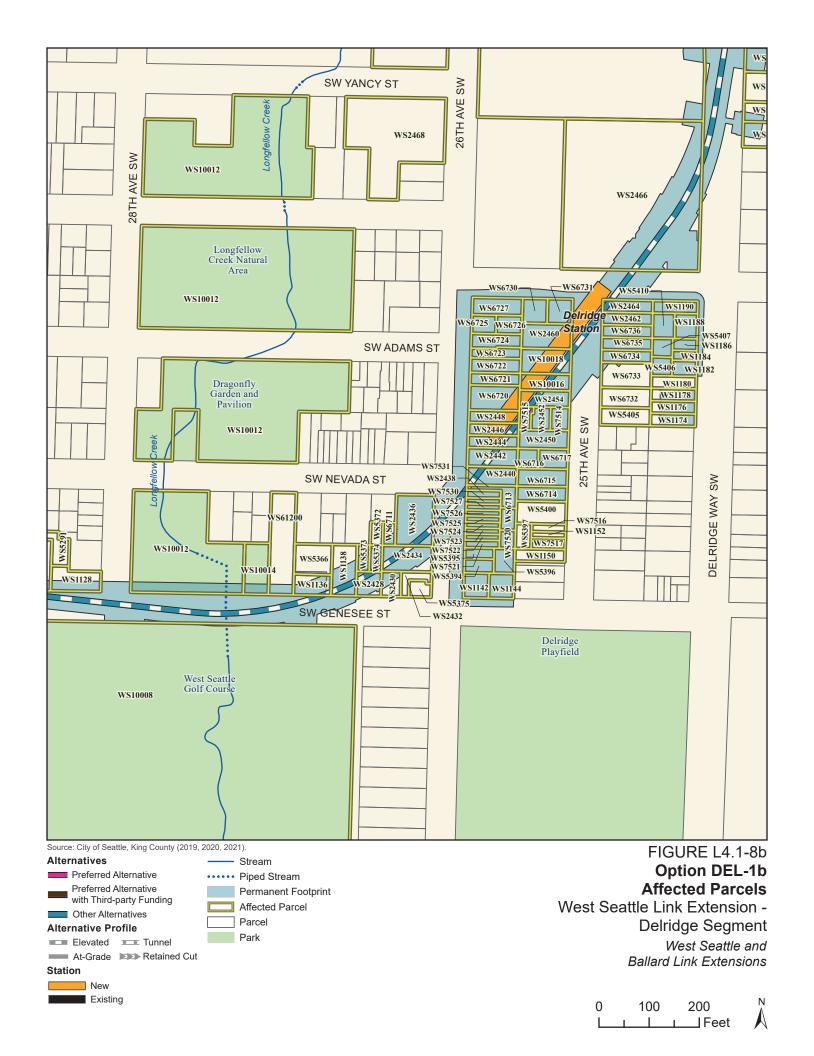

Table L4.1-3. West Seattle Link Extension Potentially Affected Parcels by Alternative – Delridge Segment

| Sound<br>Transit<br>ROW I.D. | King County<br>Parcel I.D. | Site Address                      | Alternative<br>DEL-1a | Option<br>DEL-1b | Alternative<br>DEL-2a* | Option<br>DEL-2b* | Alternative<br>DEL-3 | Alternative<br>DEL-4* | Alternative<br>DEL-5 | Alternative<br>DEL-6* |
|------------------------------|----------------------------|-----------------------------------|-----------------------|------------------|------------------------|-------------------|----------------------|-----------------------|----------------------|-----------------------|
| WS10006                      | 1324039013                 | 4432 35th Avenue<br>Southwest     | Yes                   | No               | Yes                    | No                | Yes                  | Yes                   | No                   | No                    |
| WS10008                      | 1324039014                 | 4470 35th Avenue<br>Southwest     | Yes                   | Yes              | Yes                    | Yes               | Yes                  | Yes                   | No                   | No                    |
| WS10010                      | 1324039030                 | 4501 Delridge Way<br>Southwest    | No                    | No               | No                     | No                | Yes                  | Yes                   | No                   | No                    |
| WS10012                      | 9358001220                 | 4111 26th Avenue<br>Southwest     | Yes                   | Yes              | No                     | Yes               | No                   | No                    | No                   | No                    |
| WS10014                      | 9358002145                 | Information not available         | Yes                   | Yes              | No                     | Yes               | No                   | No                    | No                   | No                    |
| WS10016                      | 7891600100                 | 4117 25th Avenue<br>Southwest     | Yes                   | Yes              | Yes                    | Yes               | No                   | No                    | No                   | No                    |
| WS10018                      | 7891600105                 | 4115 25th Avenue<br>Southwest     | Yes                   | Yes              | Yes                    | Yes               | No                   | No                    | No                   | No                    |
| WS1096                       | 9297300765                 | 3014 Southwest<br>Genesee Street  | Yes                   | Yes              | No                     | Yes               | Yes                  | No                    | Yes                  | No                    |
| WS1102                       | 9358002340                 | 4316 30th Avenue<br>Southwest     | Yes                   | Yes              | No                     | Yes               | Yes                  | No                    | No                   | No                    |
| WS1104                       | 9358002350                 | 2852 Southwest<br>Genesee Street  | Yes                   | Yes              | No                     | Yes               | Yes                  | No                    | No                   | No                    |
| WS1106                       | 9358002351                 | 2850 Southwest<br>Genesee Street  | Yes                   | Yes              | No                     | Yes               | Yes                  | No                    | No                   | No                    |
| WS1108                       | 9358002353                 | 2848 Southwest<br>Genesee Street  | Yes                   | Yes              | No                     | Yes               | Yes                  | No                    | No                   | No                    |
| WS1110                       | 9358002365                 | 2842 Southwest<br>Genesee Street  | Yes                   | Yes              | No                     | Yes               | Yes                  | No                    | No                   | No                    |
| WS1112                       | 9358002374                 | 2838B Southwest<br>Genesee Street | Yes                   | Yes              | No                     | Yes               | Yes                  | No                    | No                   | No                    |
| WS1114                       | 9358002372                 | 2836A Southwest<br>Genesee Street | Yes                   | Yes              | No                     | Yes               | Yes                  | No                    | No                   | No                    |