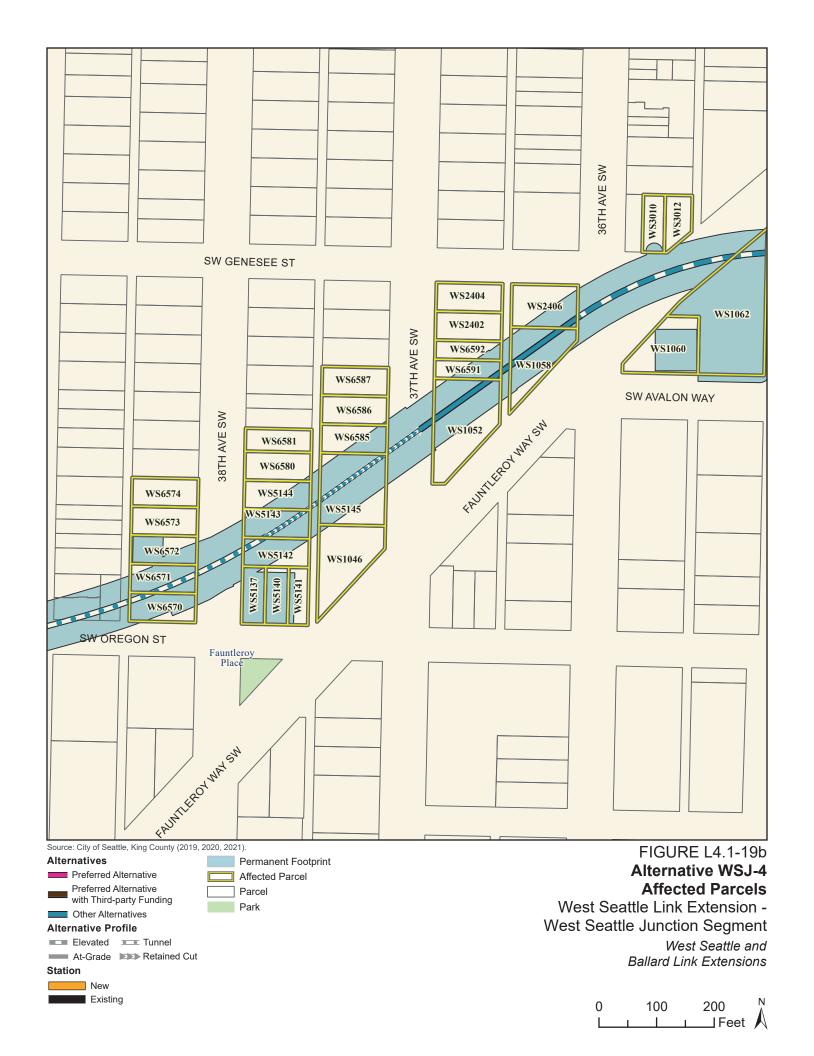

Tables L4.1-1 through L4.1-9 present information on the likely acquisitions by alternative for each project segment, including acquisitions anticipated to be required for project construction and operation. Table L4.1-10 includes properties where shorter-term relocation of tenants may be needed, but the property would not need to be acquired. Table L4.1-11 includes properties that would only be needed for the minimum operable segment in the Delridge Segment (for the West Seattle Link Extension) and the South Interbay Segment (for the Ballard Link Extension). Table L4.1-12 includes properties that would be needed for the Ballard-only minimum operable segment. The parcels listed in these tables are mapped on the figures in Attachment L4.1A.

The tables list property mapping numbers unique to the WSBLE Project (Sound Transit ROW I.D.), King County parcel identification numbers, and addresses. Properties have a "Yes" in the column for alternatives that directly affect the property and "No" for alternatives that do not directly affect the property. The tables and the exhibits do not distinguish between full and partial acquisitions.