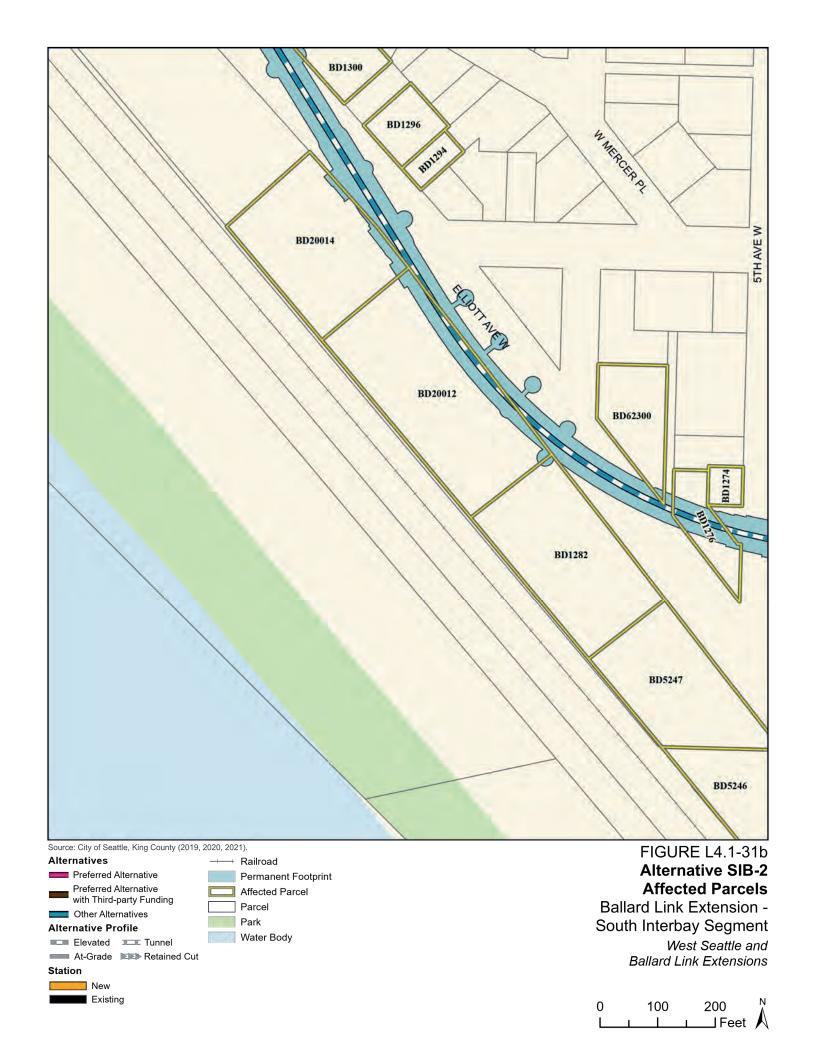

Tables L4.1-1 through L4.1-9 present information on the likely acquisitions by alternative for each project segment, including acquisitions anticipated to be required for project construction and operation. Table L4.1-10 includes properties where shorter-term relocation of tenants may be needed, but the property would not need to be acquired. Table L4.1-11 includes properties that would only be needed for the minimum operable segment in the Delridge Segment (for the West Seattle Link Extension) and the South Interbay Segment (for the Ballard Link Extension). Table L4.1-12 includes properties that would be needed for the Ballard-only minimum operable segment. The parcels listed in these tables are mapped on the figures in Attachment L4.1A.