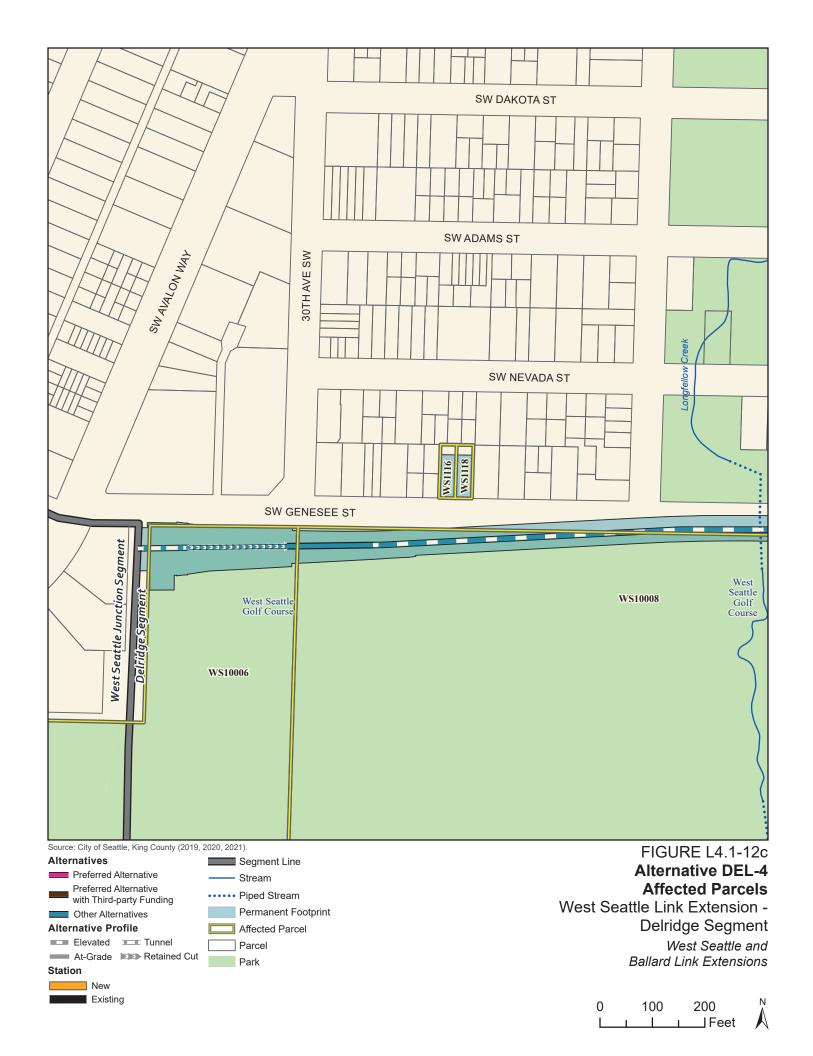

Table L4.1-3. West Seattle Link Extension Potentially Affected Parcels by Alternative – Delridge Segment

| Sound<br>Transit<br>ROW I.D. | King County<br>Parcel I.D. | Site Address                      | Alternative<br>DEL-1a | Option<br>DEL-1b | Alternative<br>DEL-2a* | Option<br>DEL-2b* | Alternative<br>DEL-3 | Alternative<br>DEL-4* | Alternative<br>DEL-5 | Alternative<br>DEL-6* |
|------------------------------|----------------------------|-----------------------------------|-----------------------|------------------|------------------------|-------------------|----------------------|-----------------------|----------------------|-----------------------|
| WS10006                      | 1324039013                 | 4432 35th Avenue<br>Southwest     | Yes                   | No               | Yes                    | No                | Yes                  | Yes                   | No                   | No                    |
| WS10008                      | 1324039014                 | 4470 35th Avenue<br>Southwest     | Yes                   | Yes              | Yes                    | Yes               | Yes                  | Yes                   | No                   | No                    |
| WS10010                      | 1324039030                 | 4501 Delridge Way<br>Southwest    | No                    | No               | No                     | No                | Yes                  | Yes                   | No                   | No                    |
| WS10012                      | 9358001220                 | 4111 26th Avenue<br>Southwest     | Yes                   | Yes              | No                     | Yes               | No                   | No                    | No                   | No                    |
| WS10014                      | 9358002145                 | Information not available         | Yes                   | Yes              | No                     | Yes               | No                   | No                    | No                   | No                    |
| WS10016                      | 7891600100                 | 4117 25th Avenue<br>Southwest     | Yes                   | Yes              | Yes                    | Yes               | No                   | No                    | No                   | No                    |
| WS10018                      | 7891600105                 | 4115 25th Avenue<br>Southwest     | Yes                   | Yes              | Yes                    | Yes               | No                   | No                    | No                   | No                    |
| WS1096                       | 9297300765                 | 3014 Southwest<br>Genesee Street  | Yes                   | Yes              | No                     | Yes               | Yes                  | No                    | Yes                  | No                    |
| WS1102                       | 9358002340                 | 4316 30th Avenue<br>Southwest     | Yes                   | Yes              | No                     | Yes               | Yes                  | No                    | No                   | No                    |
| WS1104                       | 9358002350                 | 2852 Southwest<br>Genesee Street  | Yes                   | Yes              | No                     | Yes               | Yes                  | No                    | No                   | No                    |
| WS1106                       | 9358002351                 | 2850 Southwest<br>Genesee Street  | Yes                   | Yes              | No                     | Yes               | Yes                  | No                    | No                   | No                    |
| WS1108                       | 9358002353                 | 2848 Southwest<br>Genesee Street  | Yes                   | Yes              | No                     | Yes               | Yes                  | No                    | No                   | No                    |
| WS1110                       | 9358002365                 | 2842 Southwest<br>Genesee Street  | Yes                   | Yes              | No                     | Yes               | Yes                  | No                    | No                   | No                    |
| WS1112                       | 9358002374                 | 2838B Southwest<br>Genesee Street | Yes                   | Yes              | No                     | Yes               | Yes                  | No                    | No                   | No                    |
| WS1114                       | 9358002372                 | 2836A Southwest<br>Genesee Street | Yes                   | Yes              | No                     | Yes               | Yes                  | No                    | No                   | No                    |

| Sound<br>Transit<br>ROW I.D. | King County<br>Parcel I.D. | Site Address                     | Alternative<br>DEL-1a | Option<br>DEL-1b | Alternative<br>DEL-2a* | Option<br>DEL-2b* | Alternative<br>DEL-3 | Alternative<br>DEL-4* | Alternative<br>DEL-5 | Alternative<br>DEL-6* |
|------------------------------|----------------------------|----------------------------------|-----------------------|------------------|------------------------|-------------------|----------------------|-----------------------|----------------------|-----------------------|
| WS1116                       | 9358002390                 | 2834 Southwest<br>Genesee Street | Yes                   | Yes              | No                     | Yes               | Yes                  | Yes                   | No                   | No                    |
| WS1118                       | 9358002395                 | 2832 Southwest<br>Genesee Street | Yes                   | Yes              | No                     | Yes               | Yes                  | Yes                   | No                   | No                    |
| WS1120                       | 9358002400                 | 2828 Southwest<br>Genesee Street | Yes                   | Yes              | Yes                    | Yes               | Yes                  | No                    | No                   | No                    |
| WS1122                       | 9358002410                 | 2822 Southwest<br>Genesee Street | Yes                   | Yes              | No                     | Yes               | Yes                  | No                    | No                   | No                    |
| WS1124                       | 9358002425                 | 2818 Southwest<br>Genesee Street | Yes                   | Yes              | No                     | Yes               | Yes                  | No                    | No                   | No                    |
| WS1126                       | 9358002428                 | Information not available        | Yes                   | Yes              | No                     | Yes               | Yes                  | No                    | No                   | No                    |
| WS1128                       | 9358002430                 | 2808 Southwest<br>Genesee Street | Yes                   | Yes              | No                     | Yes               | Yes                  | No                    | No                   | No                    |
| WS1136                       | 9358002164                 | Information not available        | Yes                   | Yes              | Yes                    | Yes               | Yes                  | Yes                   | No                   | No                    |
| WS1138                       | 9358002180                 | 2616 Southwest<br>Genesee Street | Yes                   | Yes              | Yes                    | Yes               | Yes                  | Yes                   | No                   | No                    |
| WS1140                       | 1772600735                 | 4401 26th Avenue<br>Southwest    | No                    | No               | No                     | No                | Yes                  | Yes                   | No                   | No                    |
| WS1142                       | 3574300056                 | 2518 Southwest<br>Genesee Street | Yes                   | Yes              | Yes                    | Yes               | Yes                  | Yes                   | No                   | No                    |
| WS1144                       | 3574300055                 | 2512 Southwest<br>Genesee Street | Yes                   | Yes              | Yes                    | Yes               | Yes                  | Yes                   | No                   | No                    |
| WS1146                       | 3574300070                 | 4155 25th Avenue<br>Southwest    | No                    | No               | Yes                    | Yes               | Yes                  | Yes                   | No                   | No                    |
| WS1148                       | 3574300072                 | Information not available        | No                    | No               | Yes                    | Yes               | Yes                  | Yes                   | No                   | No                    |
| WS1150                       | 3574300071                 | 4151 25th Avenue<br>Southwest    | Yes                   | Yes              | Yes                    | Yes               | Yes                  | Yes                   | No                   | No                    |
| WS1152                       | 3574300085                 | 4147B 25th Avenue<br>Southwest   | Yes                   | Yes              | Yes                    | Yes               | No                   | No                    | No                   | No                    |