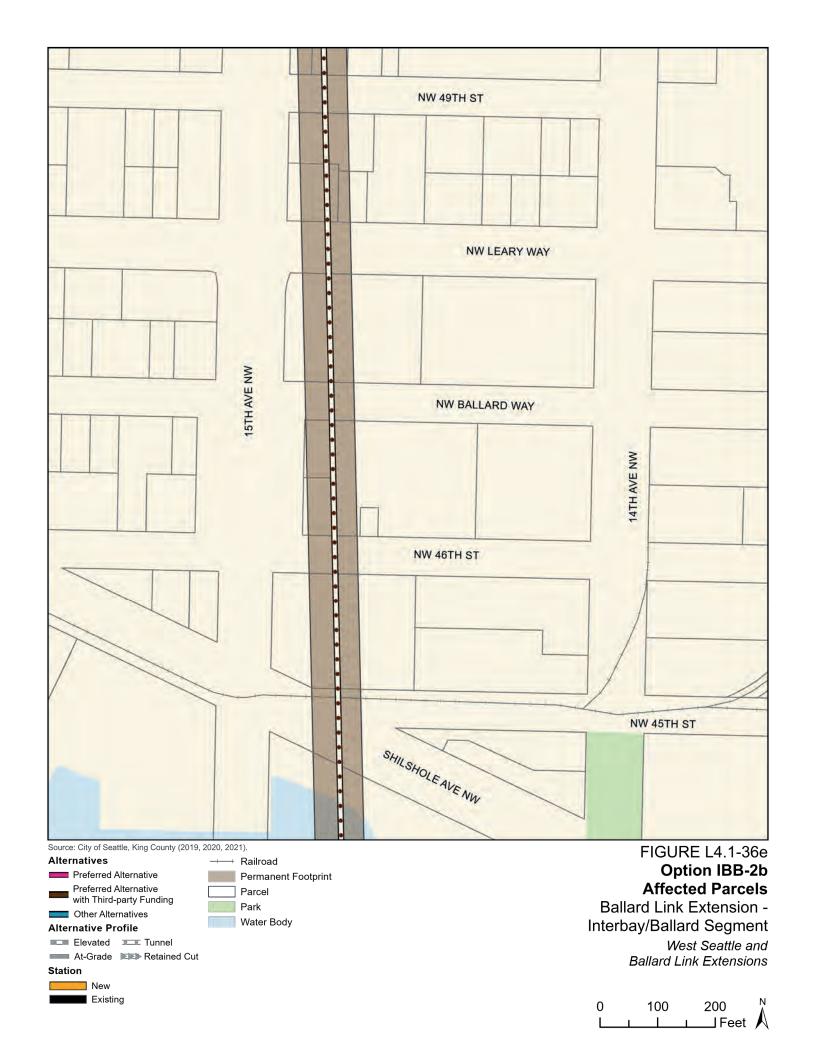

Tables L4.1-1 through L4.1-9 present information on the likely acquisitions by alternative for each project segment, including acquisitions anticipated to be required for project construction and operation. Table L4.1-10 includes properties where shorter-term relocation of tenants may be needed, but the property would not need to be acquired. Table L4.1-11 includes properties that would only be needed for the minimum operable segment in the Delridge Segment (for the West Seattle Link Extension) and the South Interbay Segment (for the Ballard Link Extension). Table L4.1-12 includes properties that would be needed for the Ballard-only minimum operable segment. The parcels listed in these tables are mapped on the figures in Attachment L4.1A.

The tables list property mapping numbers unique to the WSBLE Project (Sound Transit ROW I.D.), King County parcel identification numbers, and addresses. Properties have a "Yes" in the column for alternatives that directly affect the property and "No" for alternatives that do not directly affect the property. The tables and the exhibits do not distinguish between full and partial acquisitions.