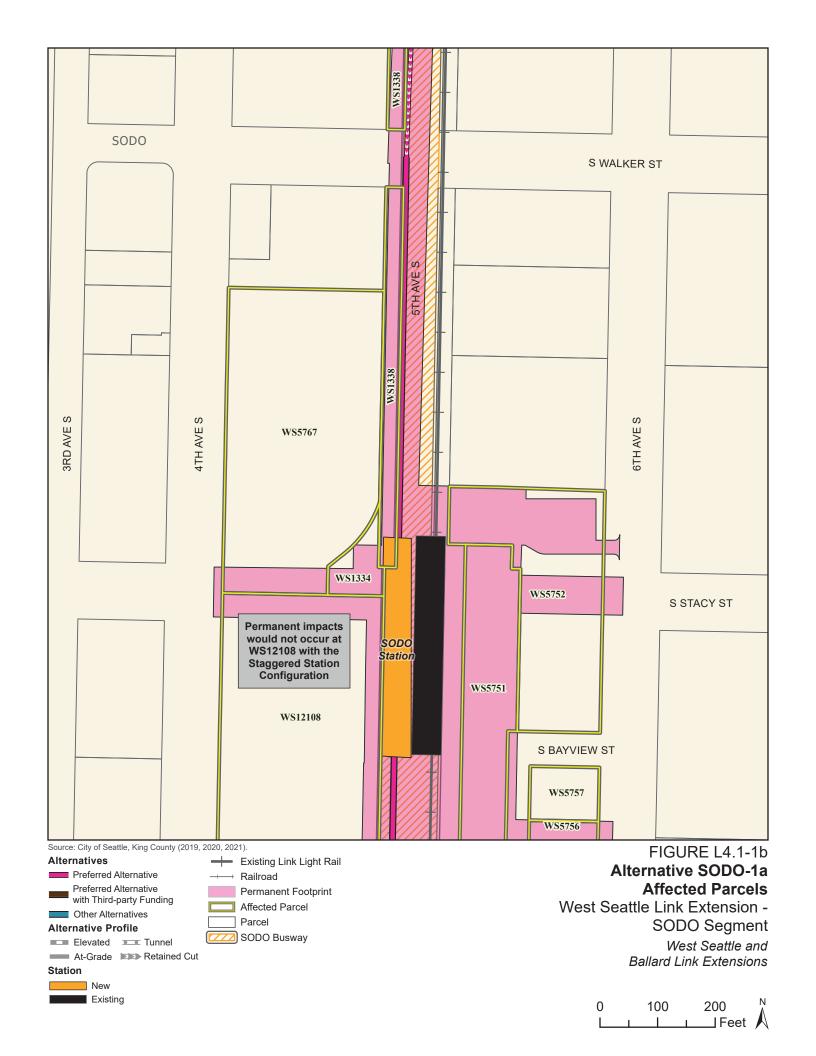

Tables L4.1-1 through L4.1-9 present information on the likely acquisitions by alternative for each project segment, including acquisitions anticipated to be required for project construction and operation. Table L4.1-10 includes properties where shorter-term relocation of tenants may be needed, but the property would not need to be acquired. Table L4.1-11 includes properties that would only be needed for the minimum operable segment in the Delridge Segment (for the West Seattle Link Extension) and the South Interbay Segment (for the Ballard Link Extension). Table L4.1-12 includes properties that would be needed for the Ballard-only minimum operable segment. The parcels listed in these tables are mapped on the figures in Attachment L4.1A.

The tables list property mapping numbers unique to the WSBLE Project (Sound Transit ROW I.D.), King County parcel identification numbers, and addresses. Properties have a "Yes" in the column for alternatives that directly affect the property and "No" for alternatives that do not directly affect the property. The tables and the exhibits do not distinguish between full and partial acquisitions.

| Sound Transit<br>ROW I.D. | King County<br>Parcel I.D. | Site Address                                        | Alternative<br>SODO-1a | Alternative<br>SODO-1b | Alternative<br>SODO-2 |
|---------------------------|----------------------------|-----------------------------------------------------|------------------------|------------------------|-----------------------|
| WS12108                   | 7666204395                 | 2460 4th Avenue South                               | Yes <sup>a</sup>       | Yes                    | Yes                   |
| WS1326                    | 7666204182                 | South Forest Street                                 | Yes                    | Yes                    | Yes                   |
| WS1334                    | 7666204440                 | Information not available - Pacific Iron & Metal Co | Yes                    | Yes                    | Yes                   |
| WS1338                    | 7666204413                 | South Walker Street                                 | Yes                    | Yes                    | Yes                   |
| WS5723                    | 7666205290                 | 2701 4th Avenue South                               | Yes                    | Yes                    | No                    |
| WS5725                    | 7666204280                 | 2760 4th Avenue South                               | No                     | No                     | Yes                   |
| WS5726                    | 7666204256                 | 2730 4th Avenue South                               | No                     | No                     | Yes                   |
| WS5727                    | 7666204245                 | 2724 4th Avenue South                               | Yes                    | No                     | No                    |
| WS5730                    | 7666204225                 | 2700 4th Avenue South                               | Yes                    | Yes                    | Yes                   |
| WS5737                    | 7666204346                 | 505 South Lander Street                             | Yes                    | Yes                    | No                    |
| WS5740                    | 7666204345                 | 555 South Lander Street                             | Yes                    | Yes                    | No                    |
| WS5744                    | 7666203660                 | 2702 6th Avenue South                               | Yes                    | No                     | No                    |
| WS5745                    | 7666205280                 | 2461 4th Avenue South                               | Yes                    | Yes                    | No                    |
| WS5746                    | 7666205270                 | 2445 4th Avenue South                               | Yes                    | Yes                    | No                    |
| WS5751                    | 7666204355                 | 500 South Lander Street                             | Yes                    | Yes                    | Yes                   |
| WS5752                    | 7666204391                 | 2411 6th Avenue South                               | Yes                    | Yes                    | Yes                   |
| WS5754                    | 7666204371                 | 500 South Lander Street                             | Yes                    | Yes                    | No                    |
| WS5755                    | 7666204375                 | 2447 6th Avenue South                               | Yes                    | Yes                    | No                    |
| WS5756                    | 7666204380                 | 2437 6th Avenue South                               | Yes                    | Yes                    | No                    |
| WS5757                    | 7666204385                 | 2425 6th Avenue South                               | Yes                    | No                     | No                    |
| WS5767                    | 7666204430                 | 2230 4th Avenue South                               | No                     | No                     | Yes                   |

<sup>&</sup>lt;sup>a</sup> Permanent impacts would not occur with the staggered station configuration.

Table L4.1-2. West Seattle Link Extension Potentially Affected Parcels by Alternative – Duwamish Segment