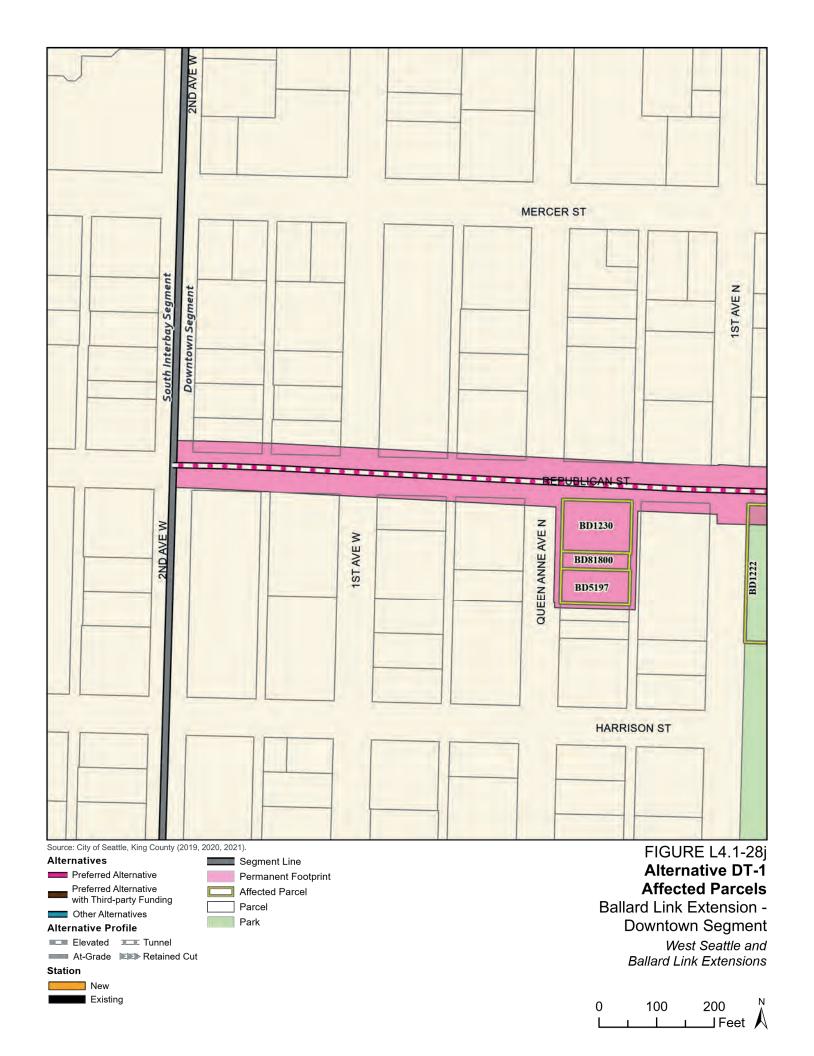

Tables L4.1-1 through L4.1-9 present information on the likely acquisitions by alternative for each project segment, including acquisitions anticipated to be required for project construction and operation. Table L4.1-10 includes properties where shorter-term relocation of tenants may be needed, but the property would not need to be acquired. Table L4.1-11 includes properties that would only be needed for the minimum operable segment in the Delridge Segment (for the West Seattle Link Extension) and the South Interbay Segment (for the Ballard Link Extension). Table L4.1-12 includes properties that would be needed for the Ballard-only minimum operable segment. The parcels listed in these tables are mapped on the figures in Attachment L4.1A.

The tables list property mapping numbers unique to the WSBLE Project (Sound Transit ROW I.D.), King County parcel identification numbers, and addresses. Properties have a "Yes" in the column for alternatives that directly affect the property and "No" for alternatives that do not directly affect the property. The tables and the exhibits do not distinguish between full and partial acquisitions.