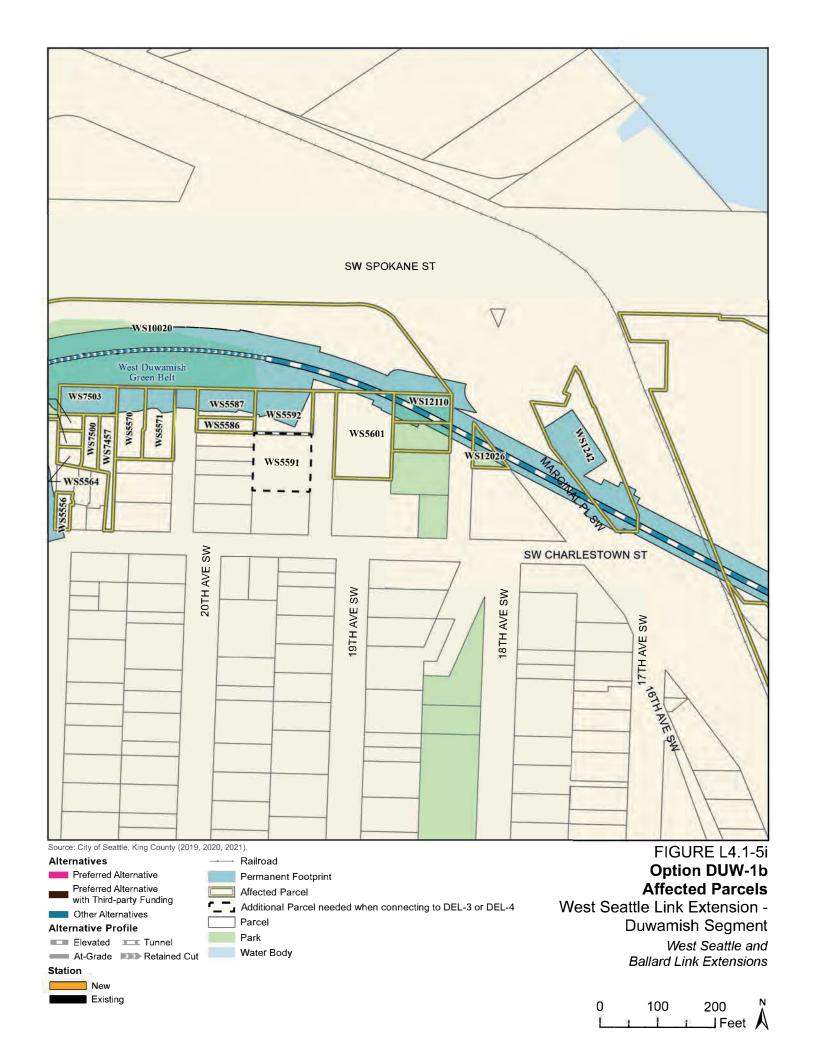

| Sound Transit<br>ROW I.D. | King County<br>Parcel I.D. | Site Address                                                                     | Alternative<br>DUW-1a | Option<br>DUW-1b | Alternative DUW-2 |
|---------------------------|----------------------------|----------------------------------------------------------------------------------|-----------------------|------------------|-------------------|
| WS2534                    | 7666205630                 | 3433 4th Avenue South                                                            | No                    | No               | Yes               |
| WS2536                    | 7666205635                 | 3429 4th Avenue South                                                            | No                    | No               | Yes               |
| WS2538                    | 7666205640                 | 3423 4th Avenue South                                                            | No                    | No               | Yes               |
| WS2540                    | 7666204120                 | 3404 4th Avenue South                                                            | Yes                   | Yes              | Yes               |
| WS2542                    | 1327300010                 | 3314 4th Avenue South                                                            | Yes                   | Yes              | Yes               |
| WS2544                    | 1327300006                 | 423 South Horton Street                                                          | No                    | No               | Yes               |
| WS5485                    | 2848700145                 | Information not available - Wayne Seminoff Company's Money Purchase Pension Plan | Yes                   | Yes              | No                |
| WS5497                    | 2848700370                 | 3803 22nd Avenue Southwest                                                       | Yes                   | Yes              | No                |
| WS5500                    | 2848700374                 | 3801 22nd Avenue Southwest                                                       | Yes                   | Yes              | No                |
| WS5501                    | 7966600069                 | 3649 22nd Avenue Southwest                                                       | Yes                   | Yes              | No                |
| WS5542                    | 7966600095                 | 3624 22nd Avenue Southwest                                                       | Yes                   | Yes              | No                |
| WS5543                    | 7966600140                 | Information not available                                                        | Yes <sup>b</sup>      | Yes <sup>b</sup> | No                |
| WS5544                    | 7966600135                 | 3711 21st Avenue Southwest                                                       | Yes <sup>b</sup>      | Yes <sup>b</sup> | No                |
| WS5556                    | 9349900045                 | 2072 Southwest Charlestown Street                                                | Yes <sup>b</sup>      | Yes <sup>b</sup> | No                |
| WS5564                    | 9349900005                 | 2060 Southwest Charlestown Street                                                | Yes                   | Yes              | No                |
| WS5570                    | 9349900080                 | 3709 20th Avenue Southwest                                                       | Yes                   | Yes              | No                |
| WS5571                    | 9349900075                 | 3707 20th Avenue Southwest                                                       | Yes                   | Yes              | No                |
| WS5586                    | 9349900110                 | 3706 20th Avenue Southwest                                                       | Yes <sup>a</sup>      | Yes              | No                |
| WS5587                    | 9349900105                 | 3704 20th Avenue Southwest                                                       | Yes                   | Yes              | No                |
| WS5592                    | 9349900195                 | 3617 19th Avenue Southwest                                                       | Yes                   | Yes              | No                |
| WS5601                    | 9349900225                 | 3712 19th Avenue Southwest                                                       | Yes                   | Yes              | No                |
| WS5627                    | 7666703320                 | 3830 West Marginal Way Southwest                                                 | No                    | Yes              | No                |
| WS5630                    | 7666703321                 | 3835 West Marginal Way Southwest                                                 | No                    | Yes              | No                |
| WS5651                    | 7666700285                 | 3633 East Marginal Way South                                                     | Yes                   | Yes              | No                |
| WS5657                    | 1824049055                 | 3648 East Marginal Way South                                                     | No                    | Yes              | No                |
| WS5661                    | 7666207555                 | 45 South Spokane Street                                                          | Yes                   | Yes              | No                |
| WS5662                    | 7666207570                 | 49 South Spokane Street                                                          | Yes                   | Yes              | No                |

| Sound Transit<br>ROW I.D. | King County<br>Parcel I.D. | Site Address                      | Alternative<br>DUW-1a | Option<br>DUW-1b | Alternative<br>DUW-2 |
|---------------------------|----------------------------|-----------------------------------|-----------------------|------------------|----------------------|
| WS5667                    | 6172900005                 | 3800 1st Avenue South             | Yes                   | Yes              | No                   |
| WS5676                    | 7666203785                 | 3400 6th Avenue South             | No                    | No               | Yes                  |
| WS5677                    | 1327300012                 | 3300 6th Avenue South             | No                    | No               | Yes                  |
| WS5680                    | 7666203765                 | 3200 6th Avenue South             | Yes                   | Yes              | No                   |
| WS5681                    | 7666203736                 | 2958 6th Avenue South             | Yes                   | Yes              | Yes                  |
| WS5682                    | 7666203760                 | 6th Avenue South                  | Yes                   | Yes              | Yes                  |
| WS5690                    | 7674800075                 | 300 South Horton Street           | Yes                   | Yes              | No                   |
| WS5691                    | 7666204170                 | 400 South Hanford Street          | Yes                   | Yes              | No                   |
| WS5695                    | 7666204165                 | 3200 4th Avenue South             | No                    | No               | Yes                  |
| WS5712                    | 7666204210                 | 2901 6th Avenue South             | Yes                   | Yes              | Yes                  |
| WS5713                    | 7666204211                 | South Forest Street               | Yes                   | Yes              | Yes                  |
| WS6821                    | 7666207583                 | 20 South Spokane Street           | No                    | No               | Yes                  |
| WS6822                    | 7666207580                 | 3420 East Marginal Way South      | No                    | No               | Yes                  |
| WS6835                    | 7666205636                 | 3435 4th Avenue South             | No                    | No               | Yes                  |
| WS7130                    | 7666203850                 | 3433 Airport Way South            | No                    | No               | Yes                  |
| WS7396                    | 7666203810                 | 3440 6th Avenue South             | No                    | No               | Yes                  |
| WS5591                    | 9349900170                 | 3711 19th Avenue Southwest        | Yes <sup>a</sup>      | Yes <sup>a</sup> | No                   |
| WS12012                   | 1324039043                 | 3600 23rd Avenue Southwest        | Yes <sup>a</sup>      | Yes <sup>a</sup> | No                   |
| WS5496                    | 2848700360                 | 3805 22nd Avenue Southwest        | Yes <sup>a</sup>      | Yes <sup>a</sup> | No                   |
| WS5484                    | 2848700160                 | 3816 23rd Avenue Southwest        | Yes <sup>a</sup>      | Yes <sup>a</sup> | No                   |
| WS6824                    | 7666207600                 | 3429 Colorado Avenue South        | No                    | No               | Yes                  |
| WS7504                    | 7966600132                 | Information not available         | Yes                   | Yes              | No                   |
| WS7505                    | 7966600133                 | Information not available         | Yes                   | Yes              | No                   |
| WS7506                    | 7966600134                 | Information not available         | Yes                   | Yes              | No                   |
| WS7501                    | 9349900006                 | 2058 Southwest Charlestown Street | Yes                   | Yes              | No                   |
| WS7502                    | 9349900007                 | 2056 Southwest Charlestown Street | Yes                   | Yes              | No                   |
| WS7503                    | 9349900008                 | 2054 Southwest Charlestown Street | Yes                   | Yes              | No                   |

| Sound Transit ROW I.D. | King County<br>Parcel I.D. | Site Address                      | Alternative<br>DUW-1a | Option<br>DUW-1b | Alternative DUW-2 |
|------------------------|----------------------------|-----------------------------------|-----------------------|------------------|-------------------|
| 9349900009             | 9349900009                 | 2052 Southwest Charlestown Street | Yes                   | Yes              | No                |
| WS7457                 | 9349900010                 | 2050 Southwest Charlestown Street | Yes                   | Yes              | No                |