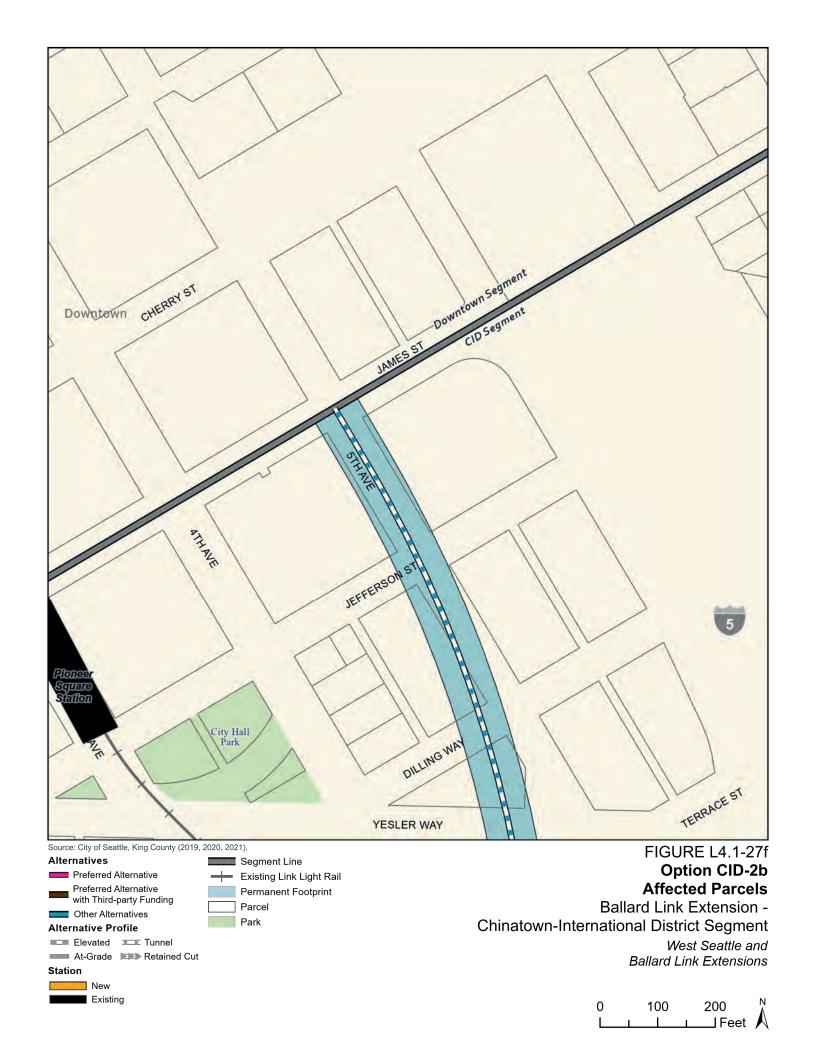

Tables L4.1-1 through L4.1-9 present information on the likely acquisitions by alternative for each project segment, including acquisitions anticipated to be required for project construction and operation. Table L4.1-10 includes properties where shorter-term relocation of tenants may be needed, but the property would not need to be acquired. Table L4.1-11 includes properties that would only be needed for the minimum operable segment in the Delridge Segment (for the West Seattle Link Extension) and the South Interbay Segment (for the Ballard Link Extension). Table L4.1-12 includes properties that would be needed for the Ballard-only minimum operable segment. The parcels listed in these tables are mapped on the figures in Attachment L4.1A.

The tables list property mapping numbers unique to the WSBLE Project (Sound Transit ROW I.D.), King County parcel identification numbers, and addresses. Properties have a "Yes" in the column for alternatives that directly affect the property and "No" for alternatives that do not directly affect the property. The tables and the exhibits do not distinguish between full and partial acquisitions.

In addition to the potential property acquisitions described, the project would also require temporary construction easements and use of public right-of-way not listed here.

Table L4.1-1. West Seattle Link Extension Potentially Affected Parcels by Alternative – SODO Segment