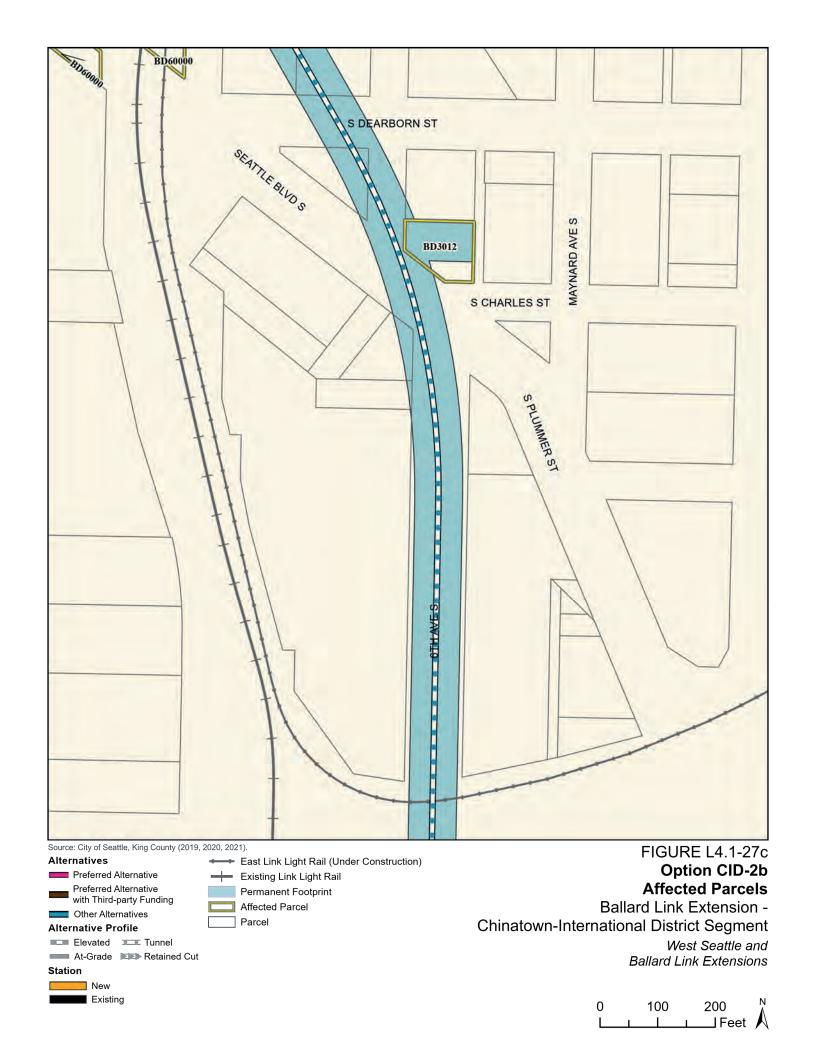

Tables L4.1-1 through L4.1-9 present information on the likely acquisitions by alternative for each project segment, including acquisitions anticipated to be required for project construction and operation. Table L4.1-10 includes properties where shorter-term relocation of tenants may be needed, but the property would not need to be acquired. Table L4.1-11 includes properties that would only be needed for the minimum operable segment in the Delridge Segment (for the West Seattle Link Extension) and the South Interbay Segment (for the Ballard Link Extension). Table L4.1-12 includes properties that would be needed for the Ballard-only minimum operable segment. The parcels listed in these tables are mapped on the figures in Attachment L4.1A.

The tables list property mapping numbers unique to the WSBLE Project (Sound Transit ROW I.D.), King County parcel identification numbers, and addresses. Properties have a "Yes" in the column for alternatives that directly affect the property and "No" for alternatives that do not directly affect the property. The tables and the exhibits do not distinguish between full and partial acquisitions.

In addition to the potential property acquisitions described, the project would also require temporary construction easements and use of public right-of-way not listed here.

Table L4.1-1. West Seattle Link Extension Potentially Affected Parcels by Alternative – SODO Segment