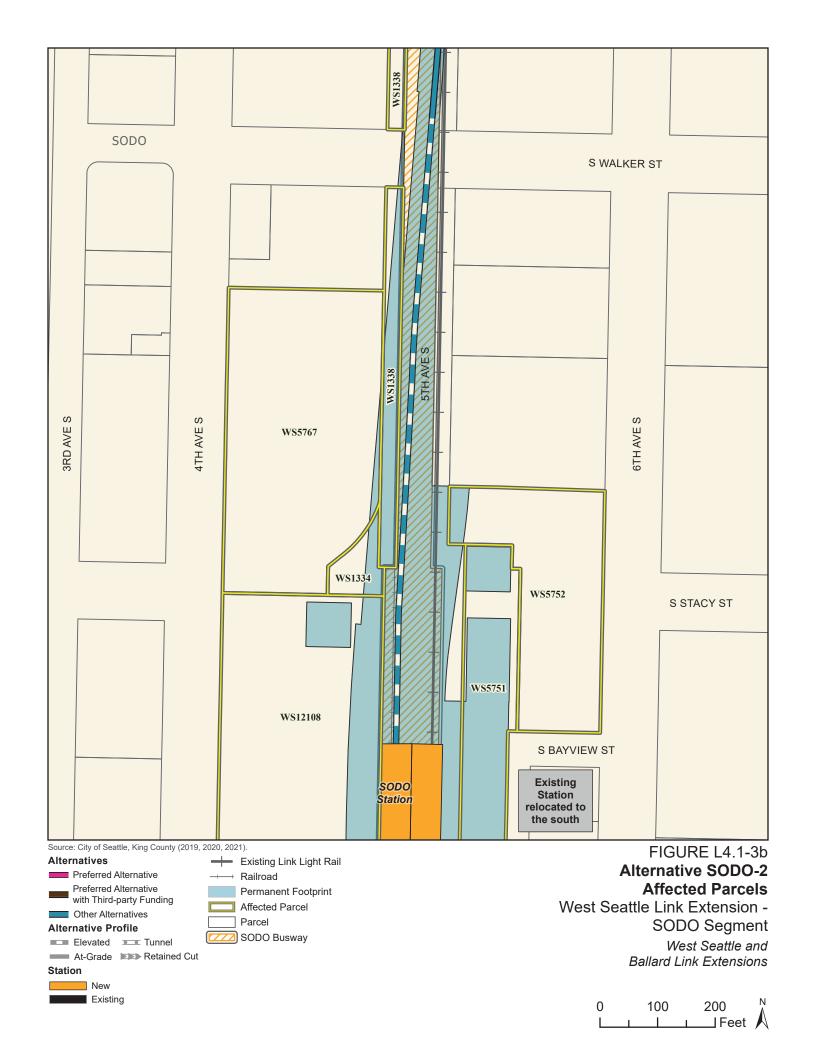

Tables L4.1-1 through L4.1-9 present information on the likely acquisitions by alternative for each project segment, including acquisitions anticipated to be required for project construction and operation. Table L4.1-10 includes properties where shorter-term relocation of tenants may be needed, but the property would not need to be acquired. Table L4.1-11 includes properties that would only be needed for the minimum operable segment in the Delridge Segment (for the West Seattle Link Extension) and the South Interbay Segment (for the Ballard Link Extension). Table L4.1-12 includes properties that would be needed for the Ballard-only minimum operable segment. The parcels listed in these tables are mapped on the figures in Attachment L4.1A.

| Sound Transit<br>ROW I.D. | King County<br>Parcel I.D. | Site Address                                        | Alternative<br>SODO-1a | Alternative<br>SODO-1b | Alternative<br>SODO-2 |
|---------------------------|----------------------------|-----------------------------------------------------|------------------------|------------------------|-----------------------|
| WS12108                   | 7666204395                 | 2460 4th Avenue South                               | Yes <sup>a</sup>       | Yes                    | Yes                   |
| WS1326                    | 7666204182                 | South Forest Street                                 | Yes                    | Yes                    | Yes                   |
| WS1334                    | 7666204440                 | Information not available - Pacific Iron & Metal Co | Yes                    | Yes                    | Yes                   |
| WS1338                    | 7666204413                 | South Walker Street                                 | Yes                    | Yes                    | Yes                   |
| WS5723                    | 7666205290                 | 2701 4th Avenue South                               | Yes                    | Yes                    | No                    |
| WS5725                    | 7666204280                 | 2760 4th Avenue South                               | No                     | No                     | Yes                   |
| WS5726                    | 7666204256                 | 2730 4th Avenue South                               | No                     | No                     | Yes                   |
| WS5727                    | 7666204245                 | 2724 4th Avenue South                               | Yes                    | No                     | No                    |
| WS5730                    | 7666204225                 | 2700 4th Avenue South                               | Yes                    | Yes                    | Yes                   |
| WS5737                    | 7666204346                 | 505 South Lander Street                             | Yes                    | Yes                    | No                    |
| WS5740                    | 7666204345                 | 555 South Lander Street                             | Yes                    | Yes                    | No                    |
| WS5744                    | 7666203660                 | 2702 6th Avenue South                               | Yes                    | No                     | No                    |
| WS5745                    | 7666205280                 | 2461 4th Avenue South                               | Yes                    | Yes                    | No                    |
| WS5746                    | 7666205270                 | 2445 4th Avenue South                               | Yes                    | Yes                    | No                    |
| WS5751                    | 7666204355                 | 500 South Lander Street                             | Yes                    | Yes                    | Yes                   |
| WS5752                    | 7666204391                 | 2411 6th Avenue South                               | Yes                    | Yes                    | Yes                   |
| WS5754                    | 7666204371                 | 500 South Lander Street                             | Yes                    | Yes                    | No                    |
| WS5755                    | 7666204375                 | 2447 6th Avenue South                               | Yes                    | Yes                    | No                    |
| WS5756                    | 7666204380                 | 2437 6th Avenue South                               | Yes                    | Yes                    | No                    |
| WS5757                    | 7666204385                 | 2425 6th Avenue South                               | Yes                    | No                     | No                    |
| WS5767                    | 7666204430                 | 2230 4th Avenue South                               | No                     | No                     | Yes                   |