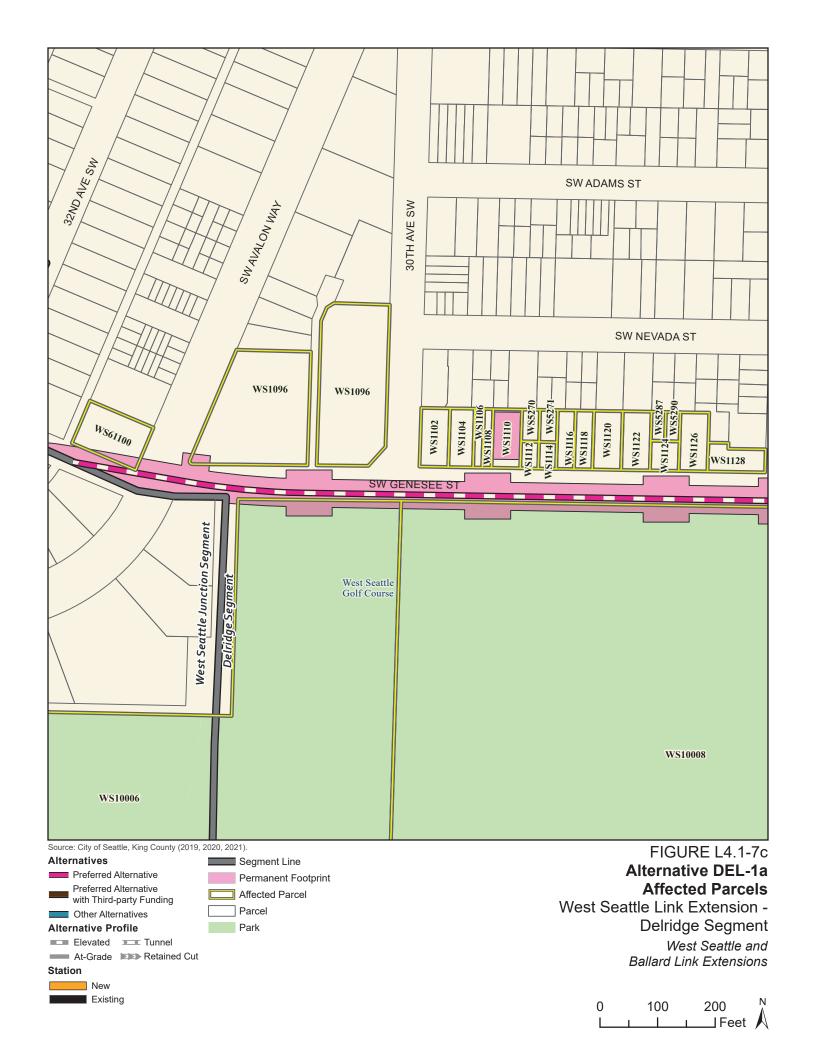

Table L4.1-3. West Seattle Link Extension Potentially Affected Parcels by Alternative – Delridge Segment

| Sound<br>Transit<br>ROW I.D. | King County<br>Parcel I.D. | Site Address                      | Alternative<br>DEL-1a | Option<br>DEL-1b | Alternative<br>DEL-2a* | Option<br>DEL-2b* | Alternative<br>DEL-3 | Alternative<br>DEL-4* | Alternative<br>DEL-5 | Alternative<br>DEL-6* |
|------------------------------|----------------------------|-----------------------------------|-----------------------|------------------|------------------------|-------------------|----------------------|-----------------------|----------------------|-----------------------|
| WS10006                      | 1324039013                 | 4432 35th Avenue<br>Southwest     | Yes                   | No               | Yes                    | No                | Yes                  | Yes                   | No                   | No                    |
| WS10008                      | 1324039014                 | 4470 35th Avenue<br>Southwest     | Yes                   | Yes              | Yes                    | Yes               | Yes                  | Yes                   | No                   | No                    |
| WS10010                      | 1324039030                 | 4501 Delridge Way<br>Southwest    | No                    | No               | No                     | No                | Yes                  | Yes                   | No                   | No                    |
| WS10012                      | 9358001220                 | 4111 26th Avenue<br>Southwest     | Yes                   | Yes              | No                     | Yes               | No                   | No                    | No                   | No                    |
| WS10014                      | 9358002145                 | Information not available         | Yes                   | Yes              | No                     | Yes               | No                   | No                    | No                   | No                    |
| WS10016                      | 7891600100                 | 4117 25th Avenue<br>Southwest     | Yes                   | Yes              | Yes                    | Yes               | No                   | No                    | No                   | No                    |
| WS10018                      | 7891600105                 | 4115 25th Avenue<br>Southwest     | Yes                   | Yes              | Yes                    | Yes               | No                   | No                    | No                   | No                    |
| WS1096                       | 9297300765                 | 3014 Southwest<br>Genesee Street  | Yes                   | Yes              | No                     | Yes               | Yes                  | No                    | Yes                  | No                    |
| WS1102                       | 9358002340                 | 4316 30th Avenue<br>Southwest     | Yes                   | Yes              | No                     | Yes               | Yes                  | No                    | No                   | No                    |
| WS1104                       | 9358002350                 | 2852 Southwest<br>Genesee Street  | Yes                   | Yes              | No                     | Yes               | Yes                  | No                    | No                   | No                    |
| WS1106                       | 9358002351                 | 2850 Southwest<br>Genesee Street  | Yes                   | Yes              | No                     | Yes               | Yes                  | No                    | No                   | No                    |
| WS1108                       | 9358002353                 | 2848 Southwest<br>Genesee Street  | Yes                   | Yes              | No                     | Yes               | Yes                  | No                    | No                   | No                    |
| WS1110                       | 9358002365                 | 2842 Southwest<br>Genesee Street  | Yes                   | Yes              | No                     | Yes               | Yes                  | No                    | No                   | No                    |
| WS1112                       | 9358002374                 | 2838B Southwest<br>Genesee Street | Yes                   | Yes              | No                     | Yes               | Yes                  | No                    | No                   | No                    |
| WS1114                       | 9358002372                 | 2836A Southwest<br>Genesee Street | Yes                   | Yes              | No                     | Yes               | Yes                  | No                    | No                   | No                    |