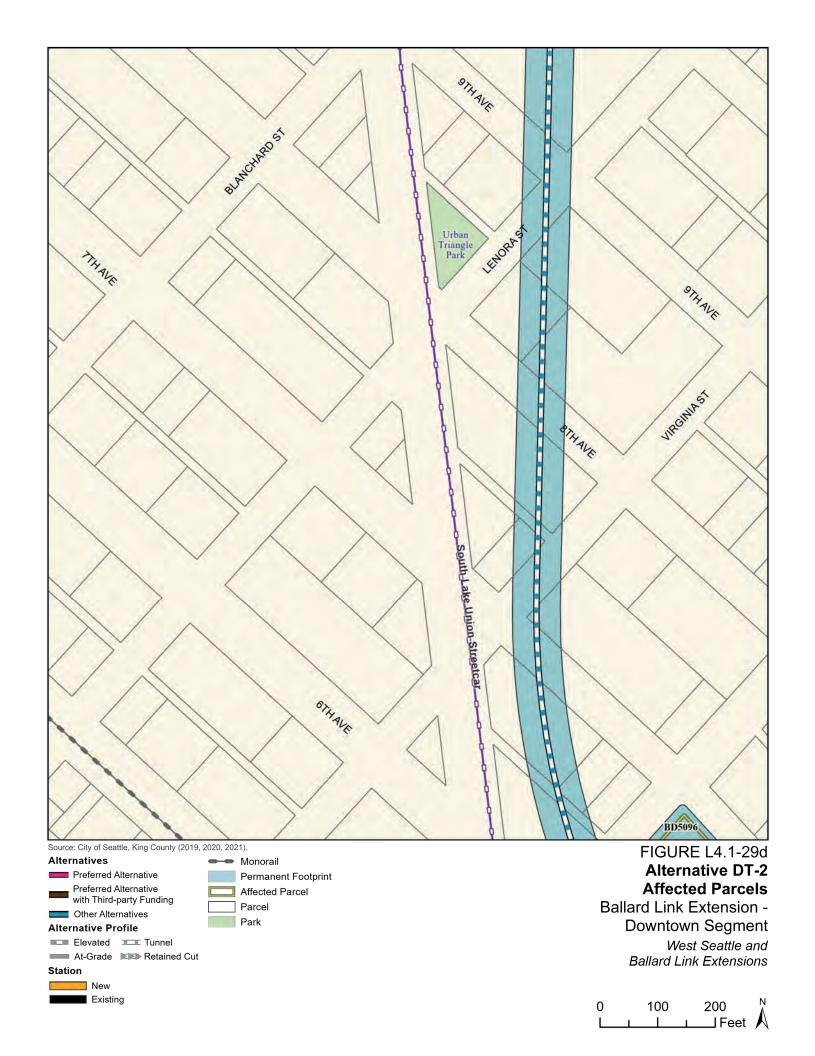

Tables L4.1-1 through L4.1-9 present information on the likely acquisitions by alternative for each project segment, including acquisitions anticipated to be required for project construction and operation. Table L4.1-10 includes properties where shorter-term relocation of tenants may be needed, but the property would not need to be acquired. Table L4.1-11 includes properties that would only be needed for the minimum operable segment in the Delridge Segment (for the West Seattle Link Extension) and the South Interbay Segment (for the Ballard Link Extension). Table L4.1-12 includes properties that would be needed for the Ballard-only minimum operable segment. The parcels listed in these tables are mapped on the figures in Attachment L4.1A.

The tables list property mapping numbers unique to the WSBLE Project (Sound Transit ROW I.D.), King County parcel identification numbers, and addresses. Properties have a "Yes" in the column for alternatives that directly affect the property and "No" for alternatives that do not directly affect the property. The tables and the exhibits do not distinguish between full and partial acquisitions.

In addition to the potential property acquisitions described, the project would also require temporary construction easements and use of public right-of-way not listed here.

Table L4.1-1. West Seattle Link Extension Potentially Affected Parcels by Alternative – SODO Segment