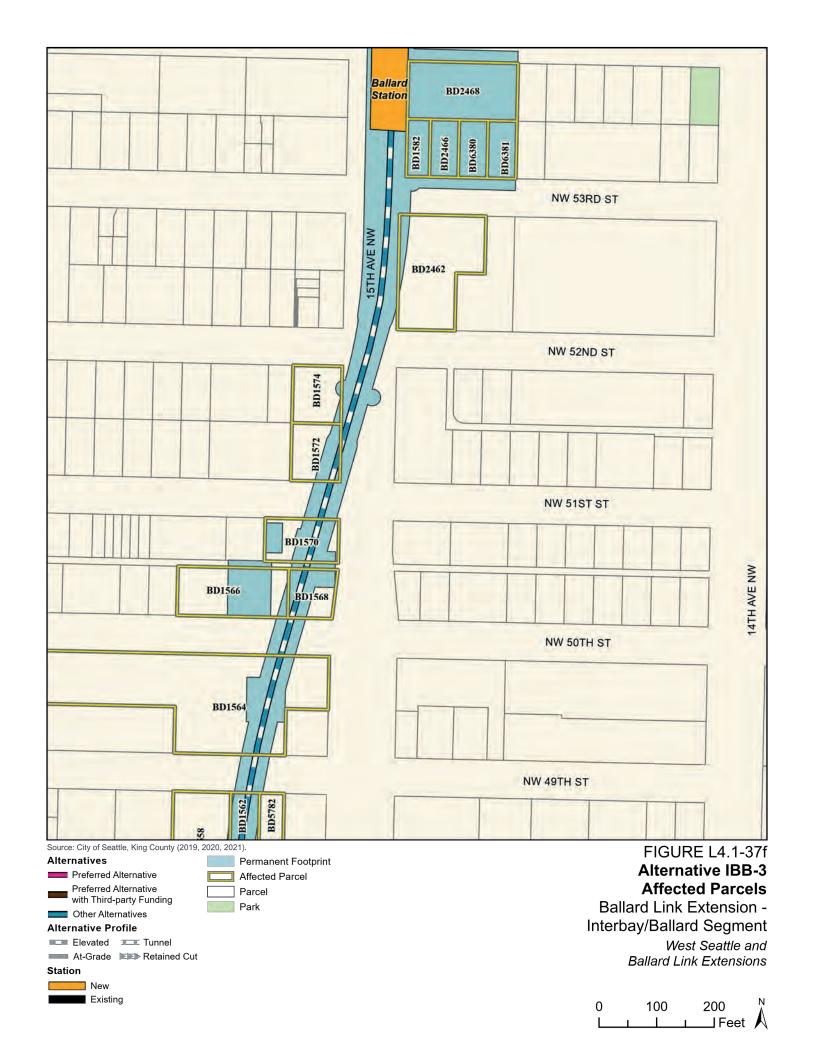

Tables L4.1-1 through L4.1-9 present information on the likely acquisitions by alternative for each project segment, including acquisitions anticipated to be required for project construction and operation. Table L4.1-10 includes properties where shorter-term relocation of tenants may be needed, but the property would not need to be acquired. Table L4.1-11 includes properties that would only be needed for the minimum operable segment in the Delridge Segment (for the West Seattle Link Extension) and the South Interbay Segment (for the Ballard Link Extension). Table L4.1-12 includes properties that would be needed for the Ballard-only minimum operable segment. The parcels listed in these tables are mapped on the figures in Attachment L4.1A.

The tables list property mapping numbers unique to the WSBLE Project (Sound Transit ROW I.D.), King County parcel identification numbers, and addresses. Properties have a "Yes" in the column for alternatives that directly affect the property and "No" for alternatives that do not directly affect the property. The tables and the exhibits do not distinguish between full and partial acquisitions.

In addition to the potential property acquisitions described, the project would also require temporary construction easements and use of public right-of-way not listed here.

Table L4.1-1. West Seattle Link Extension Potentially Affected Parcels by Alternative – SODO Segment