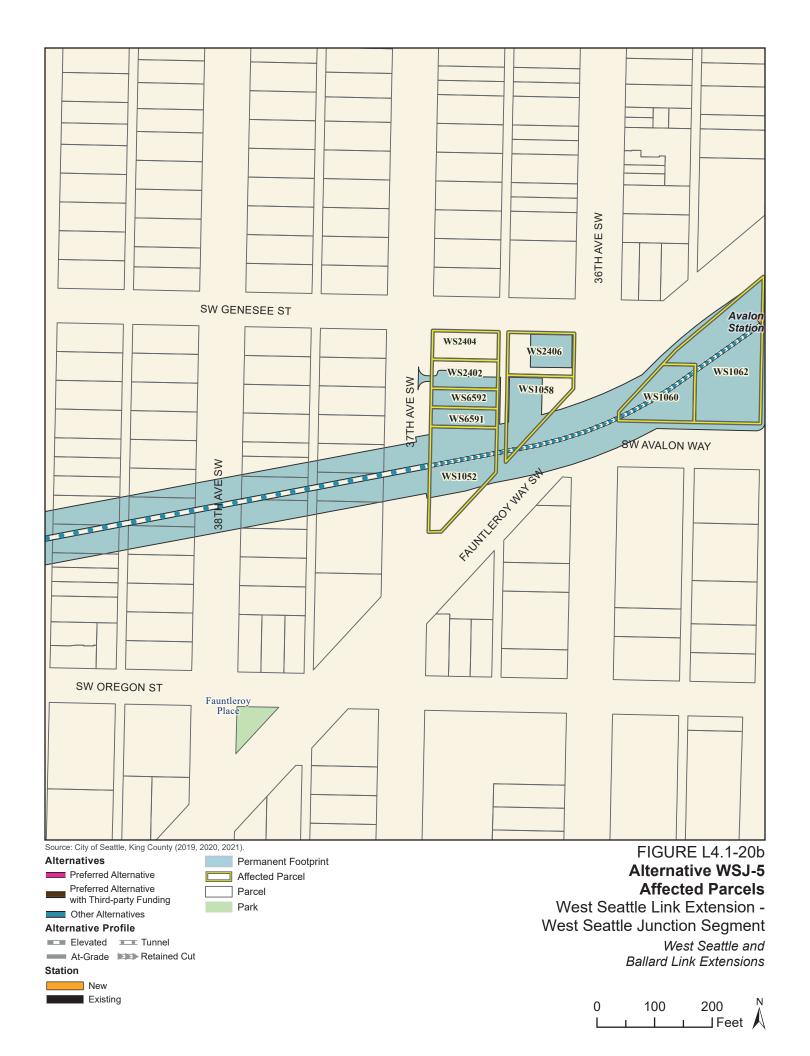

Tables L4.1-1 through L4.1-9 present information on the likely acquisitions by alternative for each project segment, including acquisitions anticipated to be required for project construction and operation. Table L4.1-10 includes properties where shorter-term relocation of tenants may be needed, but the property would not need to be acquired. Table L4.1-11 includes properties that would only be needed for the minimum operable segment in the Delridge Segment (for the West Seattle Link Extension) and the South Interbay Segment (for the Ballard Link Extension). Table L4.1-12 includes properties that would be needed for the Ballard-only minimum operable segment. The parcels listed in these tables are mapped on the figures in Attachment L4.1A.

The tables list property mapping numbers unique to the WSBLE Project (Sound Transit ROW I.D.), King County parcel identification numbers, and addresses. Properties have a "Yes" in the column for alternatives that directly affect the property and "No" for alternatives that do not directly affect the property. The tables and the exhibits do not distinguish between full and partial acquisitions.

In addition to the potential property acquisitions described, the project would also require temporary construction easements and use of public right-of-way not listed here.

Table L4.1-1. West Seattle Link Extension Potentially Affected Parcels by Alternative – SODO Segment