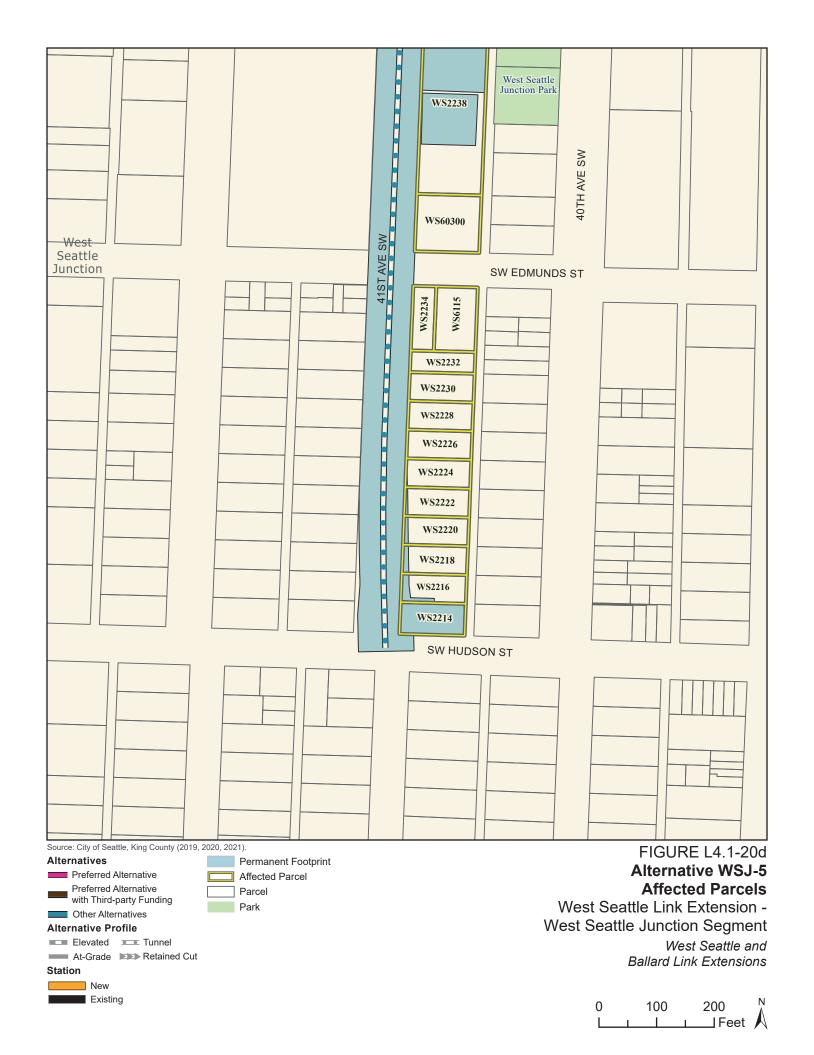

Tables L4.1-1 through L4.1-9 present information on the likely acquisitions by alternative for each project segment, including acquisitions anticipated to be required for project construction and operation. Table L4.1-10 includes properties where shorter-term relocation of tenants may be needed, but the property would not need to be acquired. Table L4.1-11 includes properties that would only be needed for the minimum operable segment in the Delridge Segment (for the West Seattle Link Extension) and the South Interbay Segment (for the Ballard Link Extension). Table L4.1-12 includes properties that would be needed for the Ballard-only minimum operable segment. The parcels listed in these tables are mapped on the figures in Attachment L4.1A.

The tables list property mapping numbers unique to the WSBLE Project (Sound Transit ROW I.D.), King County parcel identification numbers, and addresses. Properties have a "Yes" in the column for alternatives that directly affect the property and "No" for alternatives that do not directly affect the property. The tables and the exhibits do not distinguish between full and partial acquisitions.