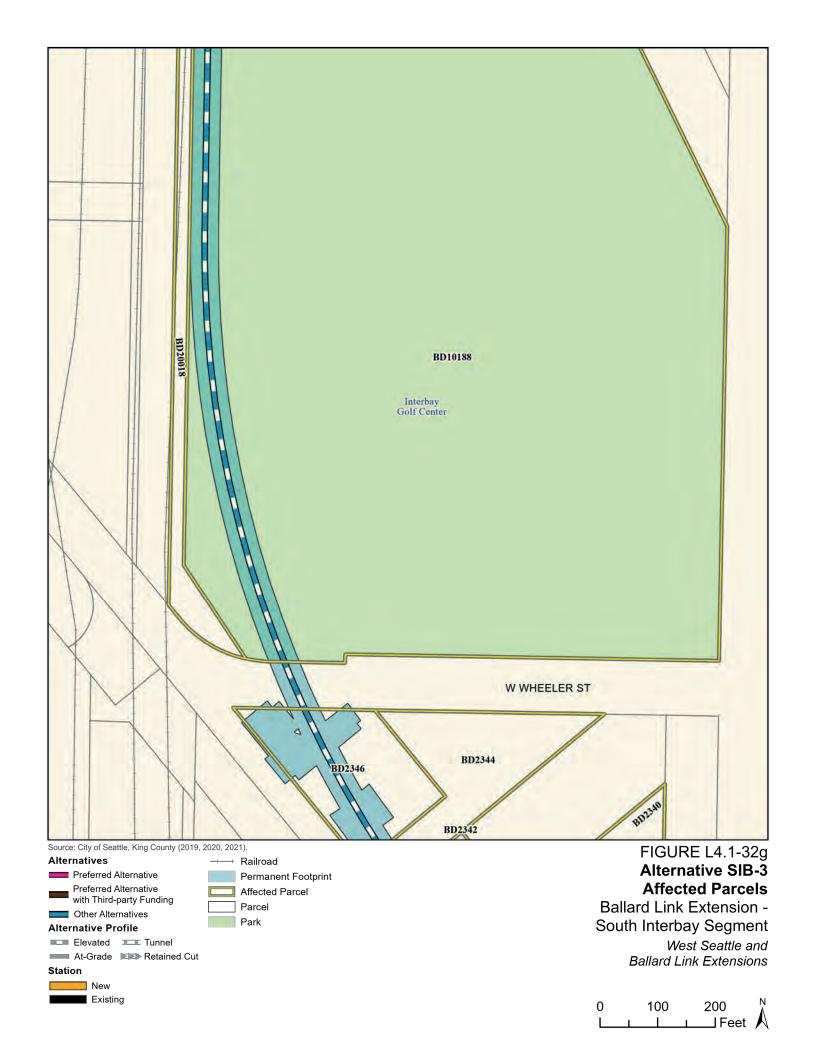

Tables L4.1-1 through L4.1-9 present information on the likely acquisitions by alternative for each project segment, including acquisitions anticipated to be required for project construction and operation. Table L4.1-10 includes properties where shorter-term relocation of tenants may be needed, but the property would not need to be acquired. Table L4.1-11 includes properties that would only be needed for the minimum operable segment in the Delridge Segment (for the West Seattle Link Extension) and the South Interbay Segment (for the Ballard Link Extension). Table L4.1-12 includes properties that would be needed for the Ballard-only minimum operable segment. The parcels listed in these tables are mapped on the figures in Attachment L4.1A.

The tables list property mapping numbers unique to the WSBLE Project (Sound Transit ROW I.D.), King County parcel identification numbers, and addresses. Properties have a "Yes" in the column for alternatives that directly affect the property and "No" for alternatives that do not directly affect the property. The tables and the exhibits do not distinguish between full and partial acquisitions.