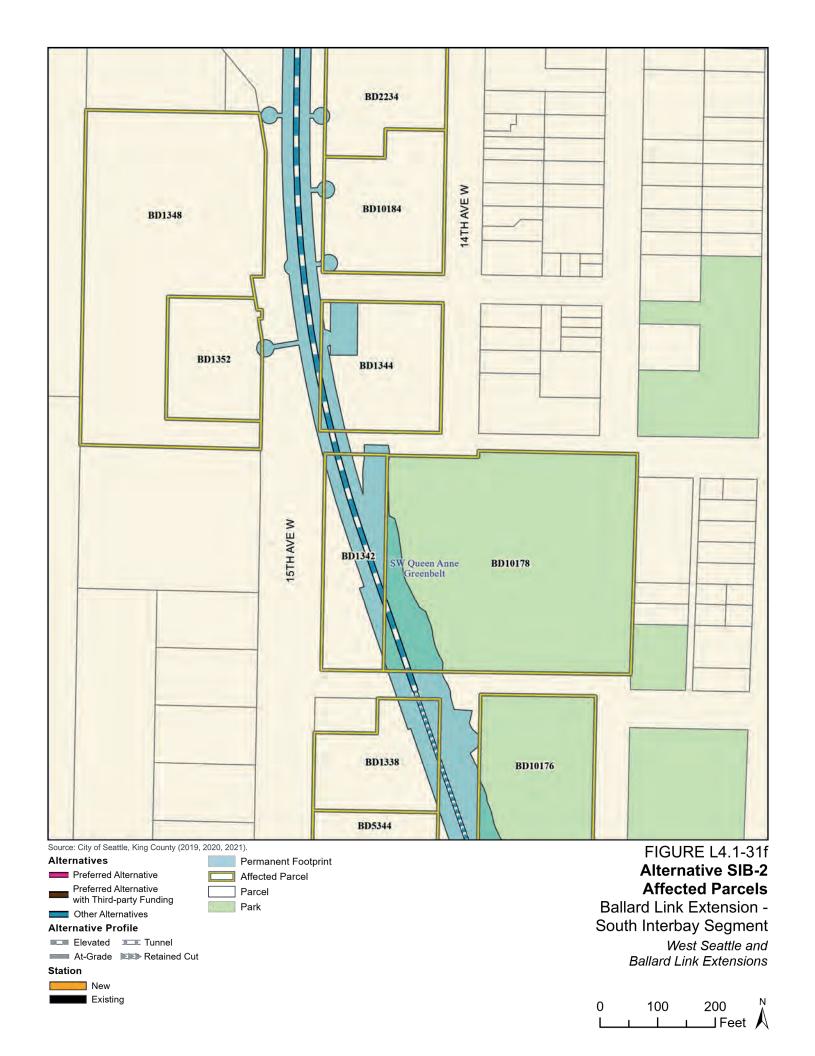

Tables L4.1-1 through L4.1-9 present information on the likely acquisitions by alternative for each project segment, including acquisitions anticipated to be required for project construction and operation. Table L4.1-10 includes properties where shorter-term relocation of tenants may be needed, but the property would not need to be acquired. Table L4.1-11 includes properties that would only be needed for the minimum operable segment in the Delridge Segment (for the West Seattle Link Extension) and the South Interbay Segment (for the Ballard Link Extension). Table L4.1-12 includes properties that would be needed for the Ballard-only minimum operable segment. The parcels listed in these tables are mapped on the figures in Attachment L4.1A.

The tables list property mapping numbers unique to the WSBLE Project (Sound Transit ROW I.D.), King County parcel identification numbers, and addresses. Properties have a "Yes" in the column for alternatives that directly affect the property and "No" for alternatives that do not directly affect the property. The tables and the exhibits do not distinguish between full and partial acquisitions.

In addition to the potential property acquisitions described, the project would also require temporary construction easements and use of public right-of-way not listed here.

Table L4.1-1. West Seattle Link Extension Potentially Affected Parcels by Alternative – SODO Segment