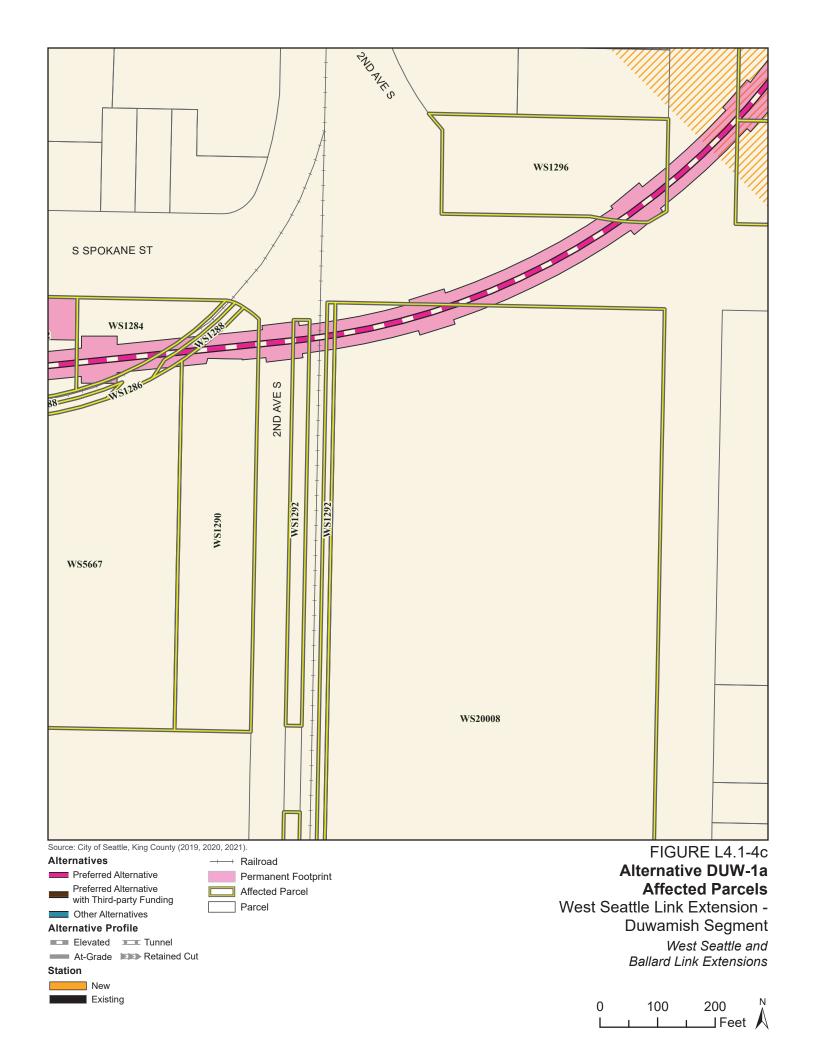

Tables L4.1-1 through L4.1-9 present information on the likely acquisitions by alternative for each project segment, including acquisitions anticipated to be required for project construction and operation. Table L4.1-10 includes properties where shorter-term relocation of tenants may be needed, but the property would not need to be acquired. Table L4.1-11 includes properties that would only be needed for the minimum operable segment in the Delridge Segment (for the West Seattle Link Extension) and the South Interbay Segment (for the Ballard Link Extension). Table L4.1-12 includes properties that would be needed for the Ballard-only minimum operable segment. The parcels listed in these tables are mapped on the figures in Attachment L4.1A.

The tables list property mapping numbers unique to the WSBLE Project (Sound Transit ROW I.D.), King County parcel identification numbers, and addresses. Properties have a "Yes" in the column for alternatives that directly affect the property and "No" for alternatives that do not directly affect the property. The tables and the exhibits do not distinguish between full and partial acquisitions.

| Sound Transit ROW I.D. | King County<br>Parcel I.D. | Site Address                                                                   | Alternative<br>DUW-1a | Option<br>DUW-1b | Alternative<br>DUW-2 |
|------------------------|----------------------------|--------------------------------------------------------------------------------|-----------------------|------------------|----------------------|
| WS10020                | 1324039001                 | Information not available - City of Seattle Department of Parks and Recreation | Yes                   | Yes              | No                   |
| WS10022                | 7666705020                 | 2300 Southwest Spokane Street                                                  | No                    | No               | Yes                  |
| WS10024                | 1324039103                 | Information not available - Seattle Department of Transportation               | No                    | No               | Yes                  |
| WS10026                | 7666704000                 | 1636 Southwest Spokane Street                                                  | No                    | No               | Yes                  |
| WS10030                | 7666703096                 | Information not available - Department of Natural Resources                    | No                    | No               | Yes                  |
| WS10032                | 7666702181                 | 1112 Southwest Spokane Street                                                  | No                    | No               | Yes                  |
| WS10034                | 7666701220                 | 1001 Southwest Klickitat Way                                                   | Yes                   | Yes              | No                   |
| WS10036                | 7666701356                 | 1002 Southwest Spokane Street                                                  | No                    | No               | Yes                  |
| WS10040                | 7666700315                 | 3627 Duwamish Avenue South                                                     | Yes                   | Yes              | No                   |
| WS10042                | 7666207905                 | 2911 East Marginal Way South                                                   | No                    | No               | Yes                  |
| WS10044                | 7666700325                 | Information not available - Port of Seattle                                    | Yes                   | Yes              | No                   |
| WS10046                | 7674800085                 | 3224 4th Avenue South                                                          | No                    | No               | Yes                  |
| WS12024                | 7666703980                 | Information not available - Port of Seattle                                    | No                    | No               | Yes                  |
| WS12026                | 9349900315                 | 3600 West Marginal Way Southwest                                               | Yes <sup>a</sup>      | Yes              | No                   |
| WS12038                | 7666703440                 | 3838 West Marginal Way Southwest                                               | No                    | Yes              | No                   |
| WS12082                | 7666204145                 | 450 South Spokane Street                                                       | No                    | No               | Yes                  |
| WS12110                | 9349900295                 | Information not available - City of Seattle Department of Parks and Recreation | Yes                   | Yes              | No                   |
| WS1230                 | 2848700125                 | 3804 23rd Avenue Southwest                                                     | Yes                   | Yes              | No                   |
| WS1232                 | 7966600065                 | 3645 22nd Avenue Southwest                                                     | Yes                   | Yes              | No                   |
| WS1234                 | 7966600080                 | 3631 22nd Avenue Southwest                                                     | Yes                   | Yes              | No                   |
| WS1242                 | 7666703920                 | 3601 West Marginal Way Southwest                                               | Yes                   | Yes              | No                   |
| WS1244                 | 7666703290                 | 3800 West Marginal Way Southwest                                               | Yes                   | Yes              | No                   |
| WS1250                 | 7666703100                 | Information not available                                                      | Yes                   | No               | No                   |
| WS1252                 | 7666703135                 | Southwest Spokane Street                                                       | Yes                   | No               | No                   |
| WS1256                 | 7666701250                 | 1129 Southwest Klickitat Way                                                   | Yes                   | No               | No                   |