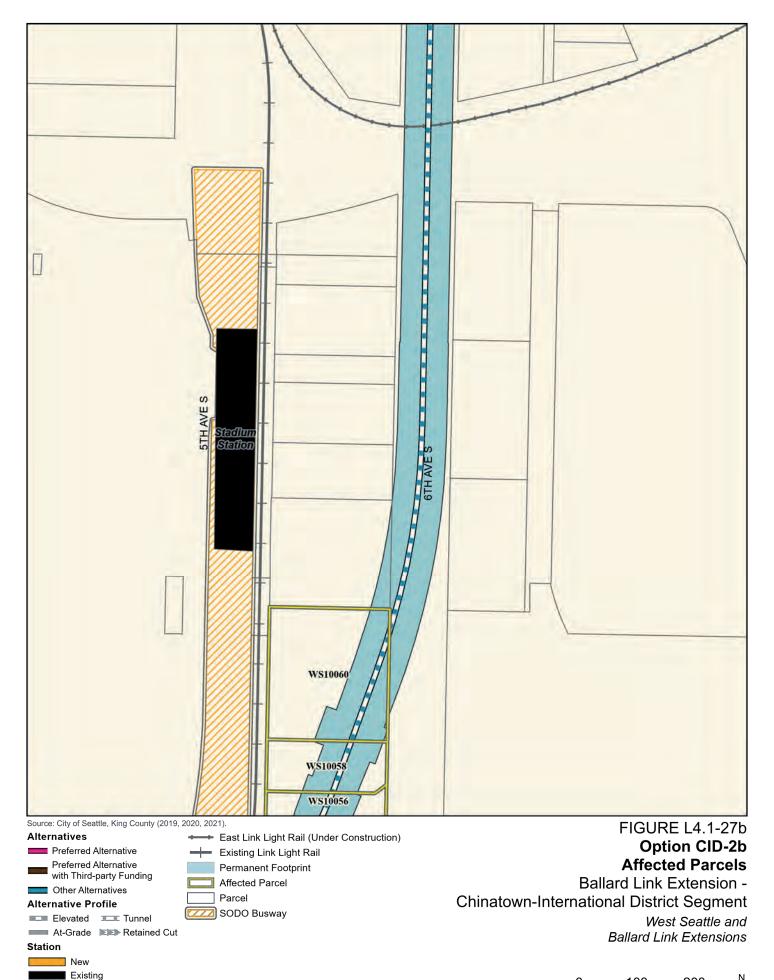

Tables L4.1-1 through L4.1-9 present information on the likely acquisitions by alternative for each project segment, including acquisitions anticipated to be required for project construction and operation. Table L4.1-10 includes properties where shorter-term relocation of tenants may be needed, but the property would not need to be acquired. Table L4.1-11 includes properties that would only be needed for the minimum operable segment in the Delridge Segment (for the West Seattle Link Extension) and the South Interbay Segment (for the Ballard Link Extension). Table L4.1-12 includes properties that would be needed for the Ballard-only minimum operable segment. The parcels listed in these tables are mapped on the figures in Attachment L4.1A.

The tables list property mapping numbers unique to the WSBLE Project (Sound Transit ROW I.D.), King County parcel identification numbers, and addresses. Properties have a "Yes" in the column for alternatives that directly affect the property and "No" for alternatives that do not directly affect the property. The tables and the exhibits do not distinguish between full and partial acquisitions.

In addition to the potential property acquisitions described, the project would also require temporary construction easements and use of public right-of-way not listed here.

Table L4.1-1. West Seattle Link Extension Potentially Affected Parcels by Alternative – SODO Segment