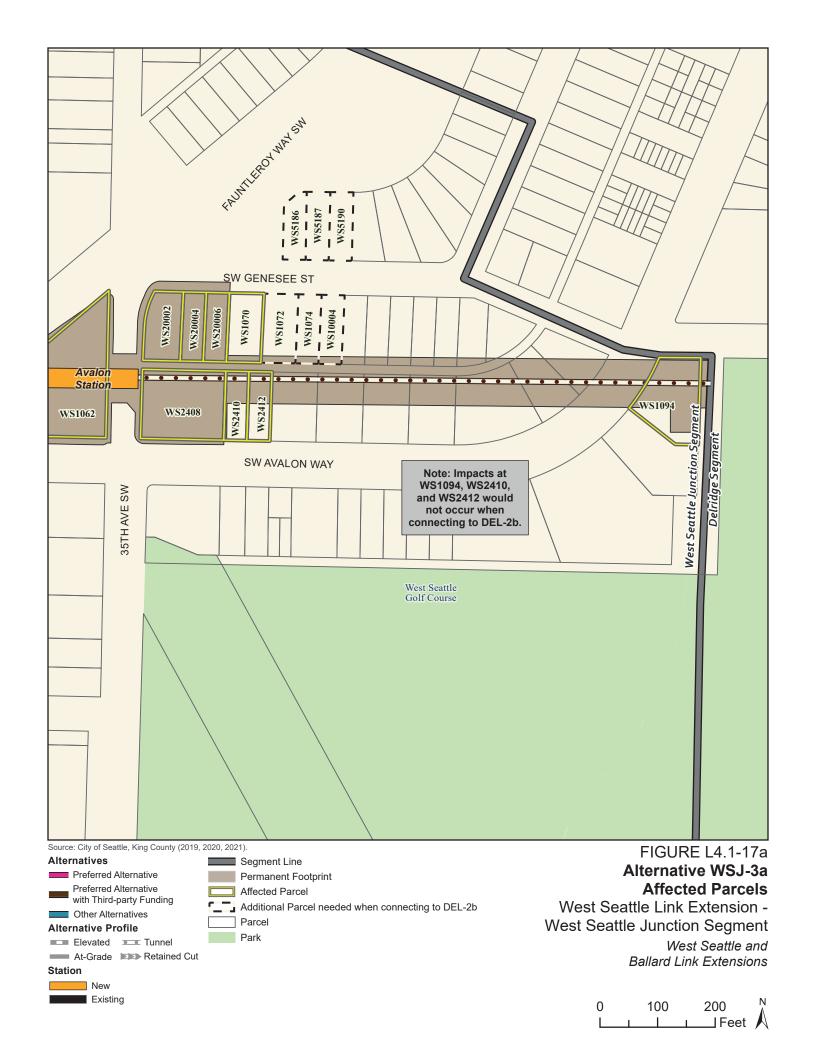

Tables L4.1-1 through L4.1-9 present information on the likely acquisitions by alternative for each project segment, including acquisitions anticipated to be required for project construction and operation. Table L4.1-10 includes properties where shorter-term relocation of tenants may be needed, but the property would not need to be acquired. Table L4.1-11 includes properties that would only be needed for the minimum operable segment in the Delridge Segment (for the West Seattle Link Extension) and the South Interbay Segment (for the Ballard Link Extension). Table L4.1-12 includes properties that would be needed for the Ballard-only minimum operable segment. The parcels listed in these tables are mapped on the figures in Attachment L4.1A.

The tables list property mapping numbers unique to the WSBLE Project (Sound Transit ROW I.D.), King County parcel identification numbers, and addresses. Properties have a "Yes" in the column for alternatives that directly affect the property and "No" for alternatives that do not directly affect the property. The tables and the exhibits do not distinguish between full and partial acquisitions.

In addition to the potential property acquisitions described, the project would also require temporary construction easements and use of public right-of-way not listed here.

Table L4.1-1. West Seattle Link Extension Potentially Affected Parcels by Alternative – SODO Segment