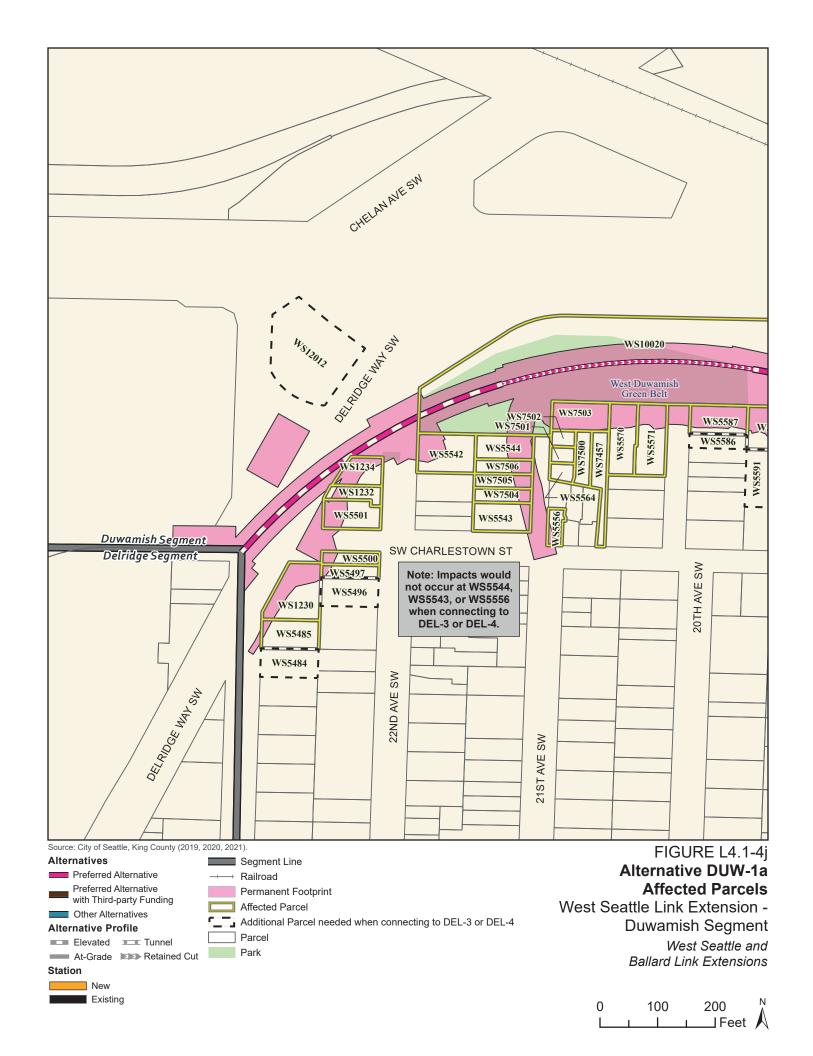

Tables L4.1-1 through L4.1-9 present information on the likely acquisitions by alternative for each project segment, including acquisitions anticipated to be required for project construction and operation. Table L4.1-10 includes properties where shorter-term relocation of tenants may be needed, but the property would not need to be acquired. Table L4.1-11 includes properties that would only be needed for the minimum operable segment in the Delridge Segment (for the West Seattle Link Extension) and the South Interbay Segment (for the Ballard Link Extension). Table L4.1-12 includes properties that would be needed for the Ballard-only minimum operable segment. The parcels listed in these tables are mapped on the figures in Attachment L4.1A.

| Sound Transit<br>ROW I.D. | King County<br>Parcel I.D. | Site Address                                                                     | Alternative<br>DUW-1a | Option<br>DUW-1b | Alternative DUW-2 |
|---------------------------|----------------------------|----------------------------------------------------------------------------------|-----------------------|------------------|-------------------|
| WS2534                    | 7666205630                 | 3433 4th Avenue South                                                            | No                    | No               | Yes               |
| WS2536                    | 7666205635                 | 3429 4th Avenue South                                                            | No                    | No               | Yes               |
| WS2538                    | 7666205640                 | 3423 4th Avenue South                                                            | No                    | No               | Yes               |
| WS2540                    | 7666204120                 | 3404 4th Avenue South                                                            | Yes                   | Yes              | Yes               |
| WS2542                    | 1327300010                 | 3314 4th Avenue South                                                            | Yes                   | Yes              | Yes               |
| WS2544                    | 1327300006                 | 423 South Horton Street                                                          | No                    | No               | Yes               |
| WS5485                    | 2848700145                 | Information not available - Wayne Seminoff Company's Money Purchase Pension Plan | Yes                   | Yes              | No                |
| WS5497                    | 2848700370                 | 3803 22nd Avenue Southwest                                                       | Yes                   | Yes              | No                |
| WS5500                    | 2848700374                 | 3801 22nd Avenue Southwest                                                       | Yes                   | Yes              | No                |
| WS5501                    | 7966600069                 | 3649 22nd Avenue Southwest                                                       | Yes                   | Yes              | No                |
| WS5542                    | 7966600095                 | 3624 22nd Avenue Southwest                                                       | Yes                   | Yes              | No                |
| WS5543                    | 7966600140                 | Information not available                                                        | Yes <sup>b</sup>      | Yes <sup>b</sup> | No                |
| WS5544                    | 7966600135                 | 3711 21st Avenue Southwest                                                       | Yes <sup>b</sup>      | Yes <sup>b</sup> | No                |
| WS5556                    | 9349900045                 | 2072 Southwest Charlestown Street                                                | Yes <sup>b</sup>      | Yes <sup>b</sup> | No                |
| WS5564                    | 9349900005                 | 2060 Southwest Charlestown Street                                                | Yes                   | Yes              | No                |
| WS5570                    | 9349900080                 | 3709 20th Avenue Southwest                                                       | Yes                   | Yes              | No                |
| WS5571                    | 9349900075                 | 3707 20th Avenue Southwest                                                       | Yes                   | Yes              | No                |
| WS5586                    | 9349900110                 | 3706 20th Avenue Southwest                                                       | Yes <sup>a</sup>      | Yes              | No                |
| WS5587                    | 9349900105                 | 3704 20th Avenue Southwest                                                       | Yes                   | Yes              | No                |
| WS5592                    | 9349900195                 | 3617 19th Avenue Southwest                                                       | Yes                   | Yes              | No                |
| WS5601                    | 9349900225                 | 3712 19th Avenue Southwest                                                       | Yes                   | Yes              | No                |
| WS5627                    | 7666703320                 | 3830 West Marginal Way Southwest                                                 | No                    | Yes              | No                |
| WS5630                    | 7666703321                 | 3835 West Marginal Way Southwest                                                 | No                    | Yes              | No                |
| WS5651                    | 7666700285                 | 3633 East Marginal Way South                                                     | Yes                   | Yes              | No                |
| WS5657                    | 1824049055                 | 3648 East Marginal Way South                                                     | No                    | Yes              | No                |
| WS5661                    | 7666207555                 | 45 South Spokane Street                                                          | Yes                   | Yes              | No                |
| WS5662                    | 7666207570                 | 49 South Spokane Street                                                          | Yes                   | Yes              | No                |

| Sound Transit<br>ROW I.D. | King County<br>Parcel I.D. | Site Address                      | Alternative<br>DUW-1a | Option<br>DUW-1b | Alternative<br>DUW-2 |
|---------------------------|----------------------------|-----------------------------------|-----------------------|------------------|----------------------|
| WS5667                    | 6172900005                 | 3800 1st Avenue South             | Yes                   | Yes              | No                   |
| WS5676                    | 7666203785                 | 3400 6th Avenue South             | No                    | No               | Yes                  |
| WS5677                    | 1327300012                 | 3300 6th Avenue South             | No                    | No               | Yes                  |
| WS5680                    | 7666203765                 | 3200 6th Avenue South             | Yes                   | Yes              | No                   |
| WS5681                    | 7666203736                 | 2958 6th Avenue South             | Yes                   | Yes              | Yes                  |
| WS5682                    | 7666203760                 | 6th Avenue South                  | Yes                   | Yes              | Yes                  |
| WS5690                    | 7674800075                 | 300 South Horton Street           | Yes                   | Yes              | No                   |
| WS5691                    | 7666204170                 | 400 South Hanford Street          | Yes                   | Yes              | No                   |
| WS5695                    | 7666204165                 | 3200 4th Avenue South             | No                    | No               | Yes                  |
| WS5712                    | 7666204210                 | 2901 6th Avenue South             | Yes                   | Yes              | Yes                  |
| WS5713                    | 7666204211                 | South Forest Street               | Yes                   | Yes              | Yes                  |
| WS6821                    | 7666207583                 | 20 South Spokane Street           | No                    | No               | Yes                  |
| WS6822                    | 7666207580                 | 3420 East Marginal Way South      | No                    | No               | Yes                  |
| WS6835                    | 7666205636                 | 3435 4th Avenue South             | No                    | No               | Yes                  |
| WS7130                    | 7666203850                 | 3433 Airport Way South            | No                    | No               | Yes                  |
| WS7396                    | 7666203810                 | 3440 6th Avenue South             | No                    | No               | Yes                  |
| WS5591                    | 9349900170                 | 3711 19th Avenue Southwest        | Yes <sup>a</sup>      | Yes <sup>a</sup> | No                   |
| WS12012                   | 1324039043                 | 3600 23rd Avenue Southwest        | Yes <sup>a</sup>      | Yes <sup>a</sup> | No                   |
| WS5496                    | 2848700360                 | 3805 22nd Avenue Southwest        | Yes <sup>a</sup>      | Yes <sup>a</sup> | No                   |
| WS5484                    | 2848700160                 | 3816 23rd Avenue Southwest        | Yes <sup>a</sup>      | Yes <sup>a</sup> | No                   |
| WS6824                    | 7666207600                 | 3429 Colorado Avenue South        | No                    | No               | Yes                  |
| WS7504                    | 7966600132                 | Information not available         | Yes                   | Yes              | No                   |
| WS7505                    | 7966600133                 | Information not available         | Yes                   | Yes              | No                   |
| WS7506                    | 7966600134                 | Information not available         | Yes                   | Yes              | No                   |
| WS7501                    | 9349900006                 | 2058 Southwest Charlestown Street | Yes                   | Yes              | No                   |
| WS7502                    | 9349900007                 | 2056 Southwest Charlestown Street | Yes                   | Yes              | No                   |
| WS7503                    | 9349900008                 | 2054 Southwest Charlestown Street | Yes                   | Yes              | No                   |