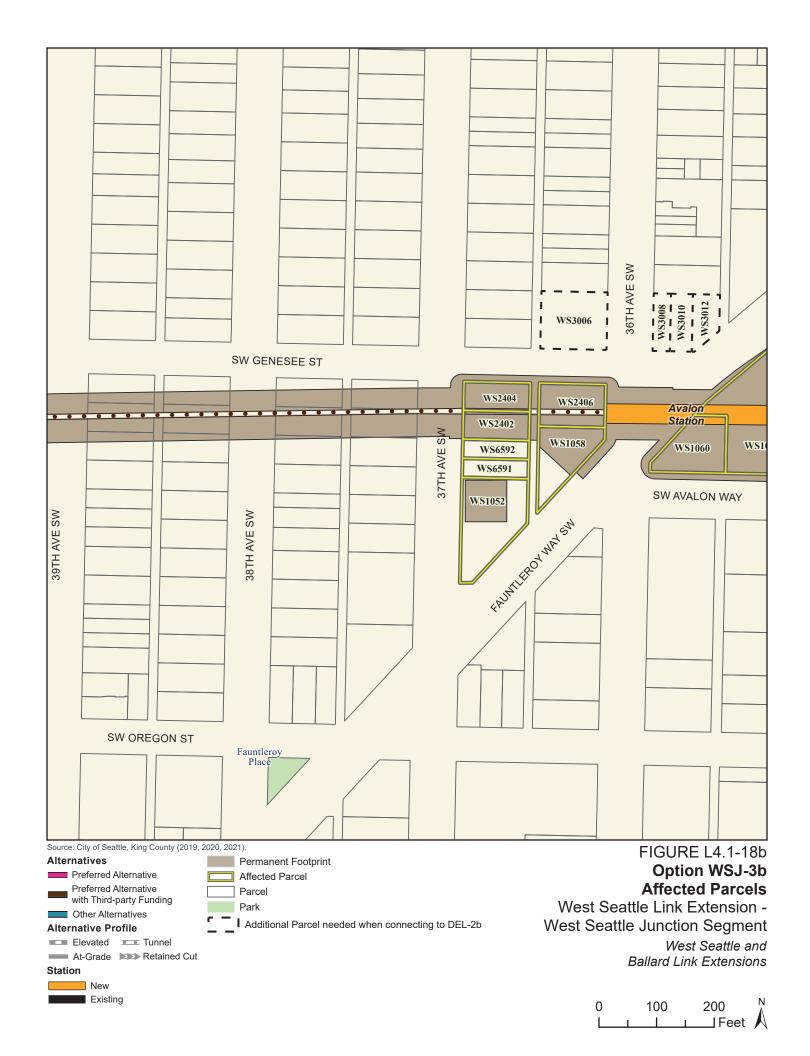

Tables L4.1-1 through L4.1-9 present information on the likely acquisitions by alternative for each project segment, including acquisitions anticipated to be required for project construction and operation. Table L4.1-10 includes properties where shorter-term relocation of tenants may be needed, but the property would not need to be acquired. Table L4.1-11 includes properties that would only be needed for the minimum operable segment in the Delridge Segment (for the West Seattle Link Extension) and the South Interbay Segment (for the Ballard Link Extension). Table L4.1-12 includes properties that would be needed for the Ballard-only minimum operable segment. The parcels listed in these tables are mapped on the figures in Attachment L4.1A.

The tables list property mapping numbers unique to the WSBLE Project (Sound Transit ROW I.D.), King County parcel identification numbers, and addresses. Properties have a "Yes" in the column for alternatives that directly affect the property and "No" for alternatives that do not directly affect the property. The tables and the exhibits do not distinguish between full and partial acquisitions.

In addition to the potential property acquisitions described, the project would also require temporary construction easements and use of public right-of-way not listed here.

Table L4.1-1. West Seattle Link Extension Potentially Affected Parcels by Alternative – SODO Segment