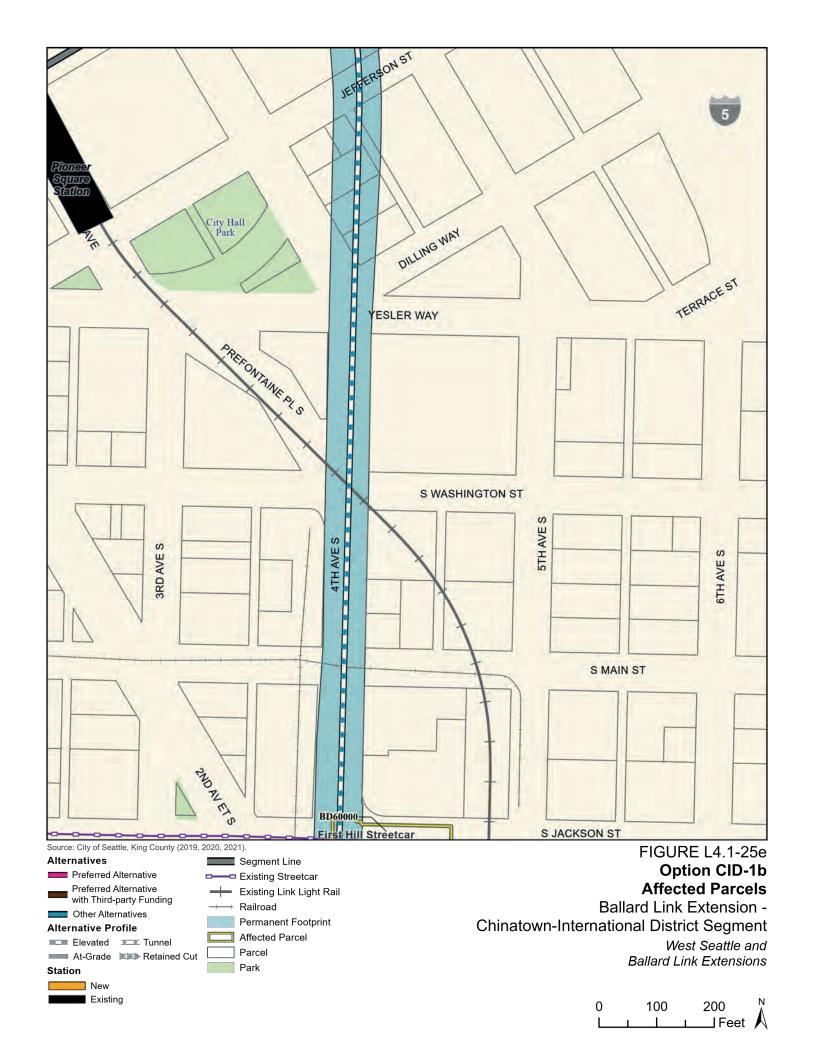

Tables L4.1-1 through L4.1-9 present information on the likely acquisitions by alternative for each project segment, including acquisitions anticipated to be required for project construction and operation. Table L4.1-10 includes properties where shorter-term relocation of tenants may be needed, but the property would not need to be acquired. Table L4.1-11 includes properties that would only be needed for the minimum operable segment in the Delridge Segment (for the West Seattle Link Extension) and the South Interbay Segment (for the Ballard Link Extension). Table L4.1-12 includes properties that would be needed for the Ballard-only minimum operable segment. The parcels listed in these tables are mapped on the figures in Attachment L4.1A.

The tables list property mapping numbers unique to the WSBLE Project (Sound Transit ROW I.D.), King County parcel identification numbers, and addresses. Properties have a "Yes" in the column for alternatives that directly affect the property and "No" for alternatives that do not directly affect the property. The tables and the exhibits do not distinguish between full and partial acquisitions.

In addition to the potential property acquisitions described, the project would also require temporary construction easements and use of public right-of-way not listed here.

Table L4.1-1. West Seattle Link Extension Potentially Affected Parcels by Alternative – SODO Segment