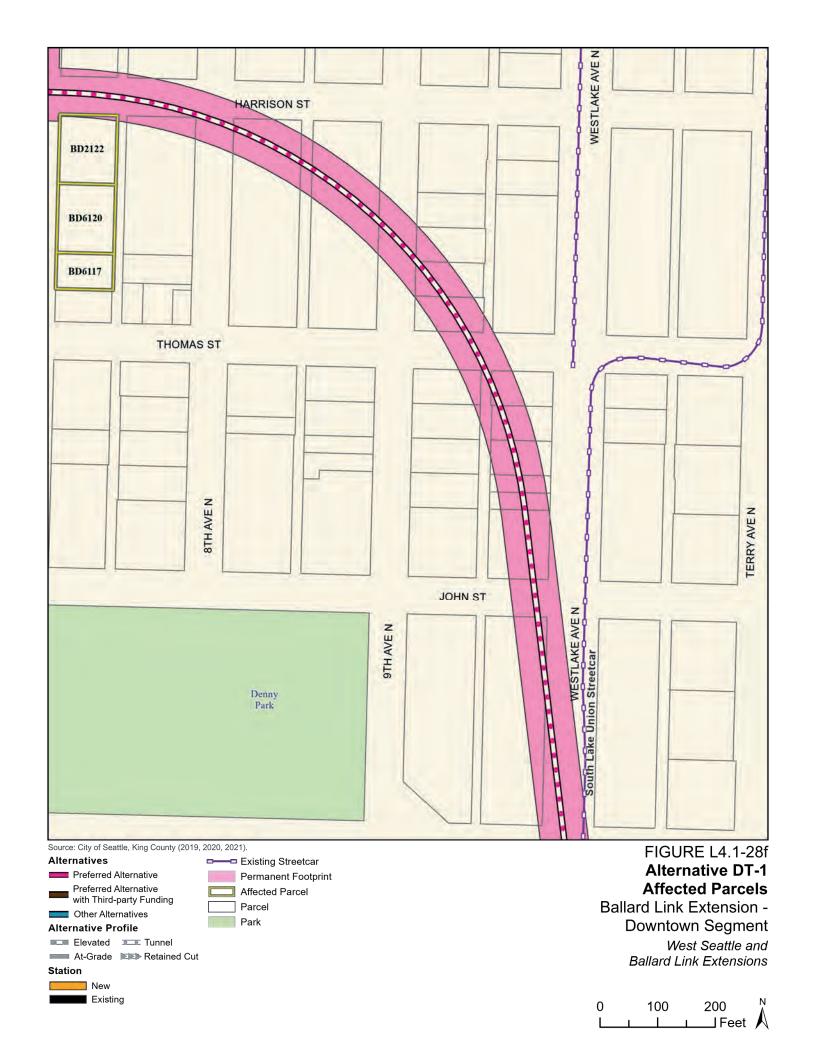

Tables L4.1-1 through L4.1-9 present information on the likely acquisitions by alternative for each project segment, including acquisitions anticipated to be required for project construction and operation. Table L4.1-10 includes properties where shorter-term relocation of tenants may be needed, but the property would not need to be acquired. Table L4.1-11 includes properties that would only be needed for the minimum operable segment in the Delridge Segment (for the West Seattle Link Extension) and the South Interbay Segment (for the Ballard Link Extension). Table L4.1-12 includes properties that would be needed for the Ballard-only minimum operable segment. The parcels listed in these tables are mapped on the figures in Attachment L4.1A.

The tables list property mapping numbers unique to the WSBLE Project (Sound Transit ROW I.D.), King County parcel identification numbers, and addresses. Properties have a "Yes" in the column for alternatives that directly affect the property and "No" for alternatives that do not directly affect the property. The tables and the exhibits do not distinguish between full and partial acquisitions.