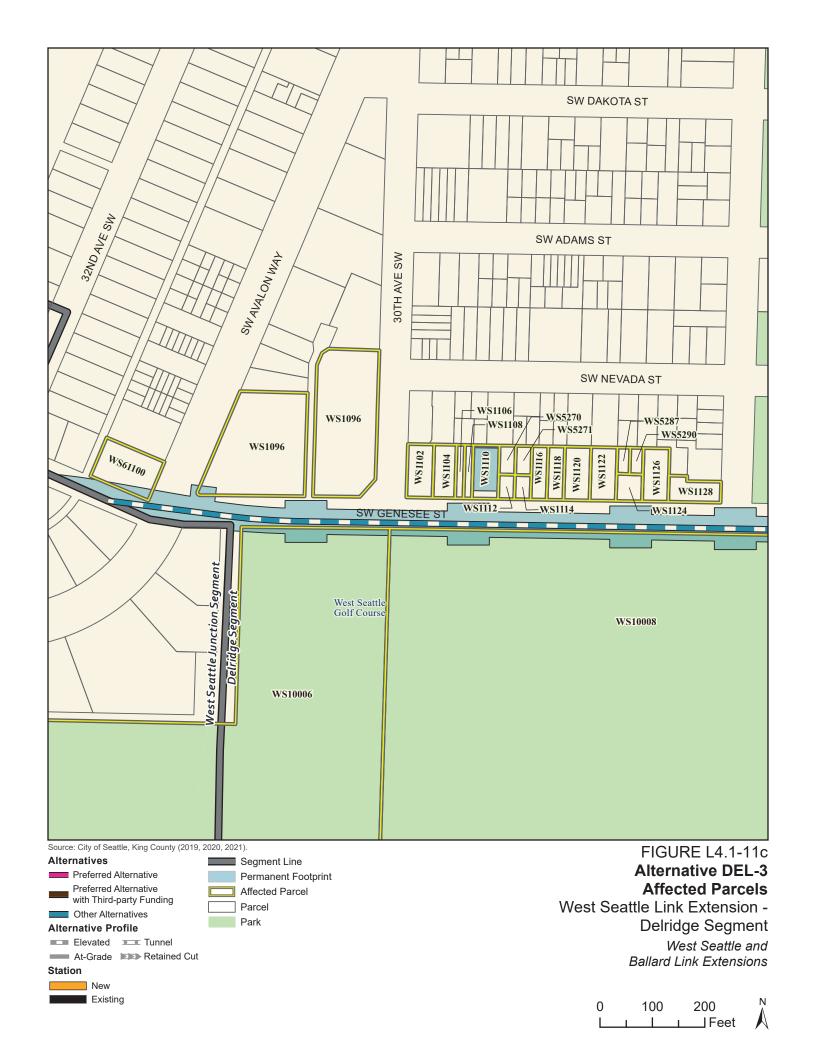

Tables L4.1-1 through L4.1-9 present information on the likely acquisitions by alternative for each project segment, including acquisitions anticipated to be required for project construction and operation. Table L4.1-10 includes properties where shorter-term relocation of tenants may be needed, but the property would not need to be acquired. Table L4.1-11 includes properties that would only be needed for the minimum operable segment in the Delridge Segment (for the West Seattle Link Extension) and the South Interbay Segment (for the Ballard Link Extension). Table L4.1-12 includes properties that would be needed for the Ballard-only minimum operable segment. The parcels listed in these tables are mapped on the figures in Attachment L4.1A.

Table L4.1-3. West Seattle Link Extension Potentially Affected Parcels by Alternative – Delridge Segment

| Sound<br>Transit<br>ROW I.D. | King County<br>Parcel I.D. | Site Address                      | Alternative<br>DEL-1a | Option<br>DEL-1b | Alternative<br>DEL-2a* | Option<br>DEL-2b* | Alternative<br>DEL-3 | Alternative<br>DEL-4* | Alternative<br>DEL-5 | Alternative<br>DEL-6* |
|------------------------------|----------------------------|-----------------------------------|-----------------------|------------------|------------------------|-------------------|----------------------|-----------------------|----------------------|-----------------------|
| WS10006                      | 1324039013                 | 4432 35th Avenue<br>Southwest     | Yes                   | No               | Yes                    | No                | Yes                  | Yes                   | No                   | No                    |
| WS10008                      | 1324039014                 | 4470 35th Avenue<br>Southwest     | Yes                   | Yes              | Yes                    | Yes               | Yes                  | Yes                   | No                   | No                    |
| WS10010                      | 1324039030                 | 4501 Delridge Way<br>Southwest    | No                    | No               | No                     | No                | Yes                  | Yes                   | No                   | No                    |
| WS10012                      | 9358001220                 | 4111 26th Avenue<br>Southwest     | Yes                   | Yes              | No                     | Yes               | No                   | No                    | No                   | No                    |
| WS10014                      | 9358002145                 | Information not available         | Yes                   | Yes              | No                     | Yes               | No                   | No                    | No                   | No                    |
| WS10016                      | 7891600100                 | 4117 25th Avenue<br>Southwest     | Yes                   | Yes              | Yes                    | Yes               | No                   | No                    | No                   | No                    |
| WS10018                      | 7891600105                 | 4115 25th Avenue<br>Southwest     | Yes                   | Yes              | Yes                    | Yes               | No                   | No                    | No                   | No                    |
| WS1096                       | 9297300765                 | 3014 Southwest<br>Genesee Street  | Yes                   | Yes              | No                     | Yes               | Yes                  | No                    | Yes                  | No                    |
| WS1102                       | 9358002340                 | 4316 30th Avenue<br>Southwest     | Yes                   | Yes              | No                     | Yes               | Yes                  | No                    | No                   | No                    |
| WS1104                       | 9358002350                 | 2852 Southwest<br>Genesee Street  | Yes                   | Yes              | No                     | Yes               | Yes                  | No                    | No                   | No                    |
| WS1106                       | 9358002351                 | 2850 Southwest<br>Genesee Street  | Yes                   | Yes              | No                     | Yes               | Yes                  | No                    | No                   | No                    |
| WS1108                       | 9358002353                 | 2848 Southwest<br>Genesee Street  | Yes                   | Yes              | No                     | Yes               | Yes                  | No                    | No                   | No                    |
| WS1110                       | 9358002365                 | 2842 Southwest<br>Genesee Street  | Yes                   | Yes              | No                     | Yes               | Yes                  | No                    | No                   | No                    |
| WS1112                       | 9358002374                 | 2838B Southwest<br>Genesee Street | Yes                   | Yes              | No                     | Yes               | Yes                  | No                    | No                   | No                    |
| WS1114                       | 9358002372                 | 2836A Southwest<br>Genesee Street | Yes                   | Yes              | No                     | Yes               | Yes                  | No                    | No                   | No                    |

| Sound<br>Transit<br>ROW I.D. | King County<br>Parcel I.D. | Site Address                     | Alternative<br>DEL-1a | Option<br>DEL-1b | Alternative<br>DEL-2a* | Option<br>DEL-2b* | Alternative<br>DEL-3 | Alternative<br>DEL-4* | Alternative<br>DEL-5 | Alternative<br>DEL-6* |
|------------------------------|----------------------------|----------------------------------|-----------------------|------------------|------------------------|-------------------|----------------------|-----------------------|----------------------|-----------------------|
| WS1116                       | 9358002390                 | 2834 Southwest<br>Genesee Street | Yes                   | Yes              | No                     | Yes               | Yes                  | Yes                   | No                   | No                    |
| WS1118                       | 9358002395                 | 2832 Southwest<br>Genesee Street | Yes                   | Yes              | No                     | Yes               | Yes                  | Yes                   | No                   | No                    |
| WS1120                       | 9358002400                 | 2828 Southwest<br>Genesee Street | Yes                   | Yes              | Yes                    | Yes               | Yes                  | No                    | No                   | No                    |
| WS1122                       | 9358002410                 | 2822 Southwest<br>Genesee Street | Yes                   | Yes              | No                     | Yes               | Yes                  | No                    | No                   | No                    |
| WS1124                       | 9358002425                 | 2818 Southwest<br>Genesee Street | Yes                   | Yes              | No                     | Yes               | Yes                  | No                    | No                   | No                    |
| WS1126                       | 9358002428                 | Information not available        | Yes                   | Yes              | No                     | Yes               | Yes                  | No                    | No                   | No                    |
| WS1128                       | 9358002430                 | 2808 Southwest<br>Genesee Street | Yes                   | Yes              | No                     | Yes               | Yes                  | No                    | No                   | No                    |
| WS1136                       | 9358002164                 | Information not available        | Yes                   | Yes              | Yes                    | Yes               | Yes                  | Yes                   | No                   | No                    |
| WS1138                       | 9358002180                 | 2616 Southwest<br>Genesee Street | Yes                   | Yes              | Yes                    | Yes               | Yes                  | Yes                   | No                   | No                    |
| WS1140                       | 1772600735                 | 4401 26th Avenue<br>Southwest    | No                    | No               | No                     | No                | Yes                  | Yes                   | No                   | No                    |
| WS1142                       | 3574300056                 | 2518 Southwest<br>Genesee Street | Yes                   | Yes              | Yes                    | Yes               | Yes                  | Yes                   | No                   | No                    |
| WS1144                       | 3574300055                 | 2512 Southwest<br>Genesee Street | Yes                   | Yes              | Yes                    | Yes               | Yes                  | Yes                   | No                   | No                    |
| WS1146                       | 3574300070                 | 4155 25th Avenue<br>Southwest    | No                    | No               | Yes                    | Yes               | Yes                  | Yes                   | No                   | No                    |
| WS1148                       | 3574300072                 | Information not available        | No                    | No               | Yes                    | Yes               | Yes                  | Yes                   | No                   | No                    |
| WS1150                       | 3574300071                 | 4151 25th Avenue<br>Southwest    | Yes                   | Yes              | Yes                    | Yes               | Yes                  | Yes                   | No                   | No                    |
| WS1152                       | 3574300085                 | 4147B 25th Avenue<br>Southwest   | Yes                   | Yes              | Yes                    | Yes               | No                   | No                    | No                   | No                    |