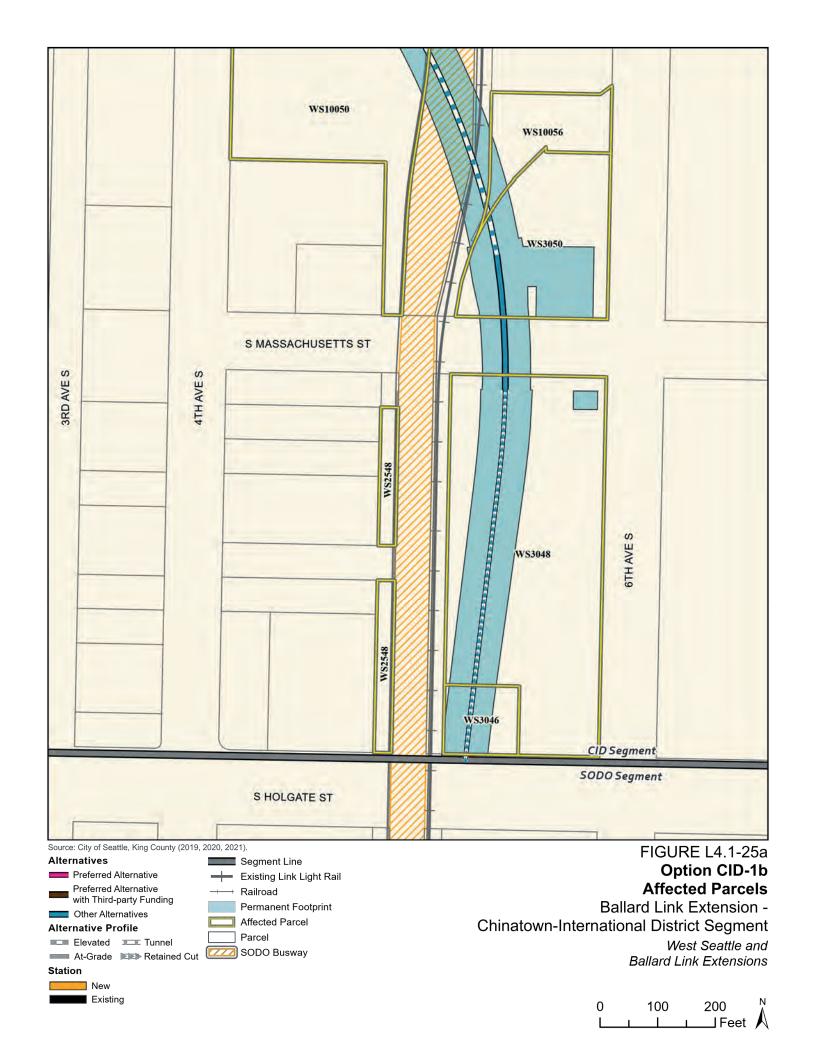

Tables L4.1-1 through L4.1-9 present information on the likely acquisitions by alternative for each project segment, including acquisitions anticipated to be required for project construction and operation. Table L4.1-10 includes properties where shorter-term relocation of tenants may be needed, but the property would not need to be acquired. Table L4.1-11 includes properties that would only be needed for the minimum operable segment in the Delridge Segment (for the West Seattle Link Extension) and the South Interbay Segment (for the Ballard Link Extension). Table L4.1-12 includes properties that would be needed for the Ballard-only minimum operable segment. The parcels listed in these tables are mapped on the figures in Attachment L4.1A.

The tables list property mapping numbers unique to the WSBLE Project (Sound Transit ROW I.D.), King County parcel identification numbers, and addresses. Properties have a "Yes" in the column for alternatives that directly affect the property and "No" for alternatives that do not directly affect the property. The tables and the exhibits do not distinguish between full and partial acquisitions.

In addition to the potential property acquisitions described, the project would also require temporary construction easements and use of public right-of-way not listed here.

Table L4.1-1. West Seattle Link Extension Potentially Affected Parcels by Alternative – SODO Segment