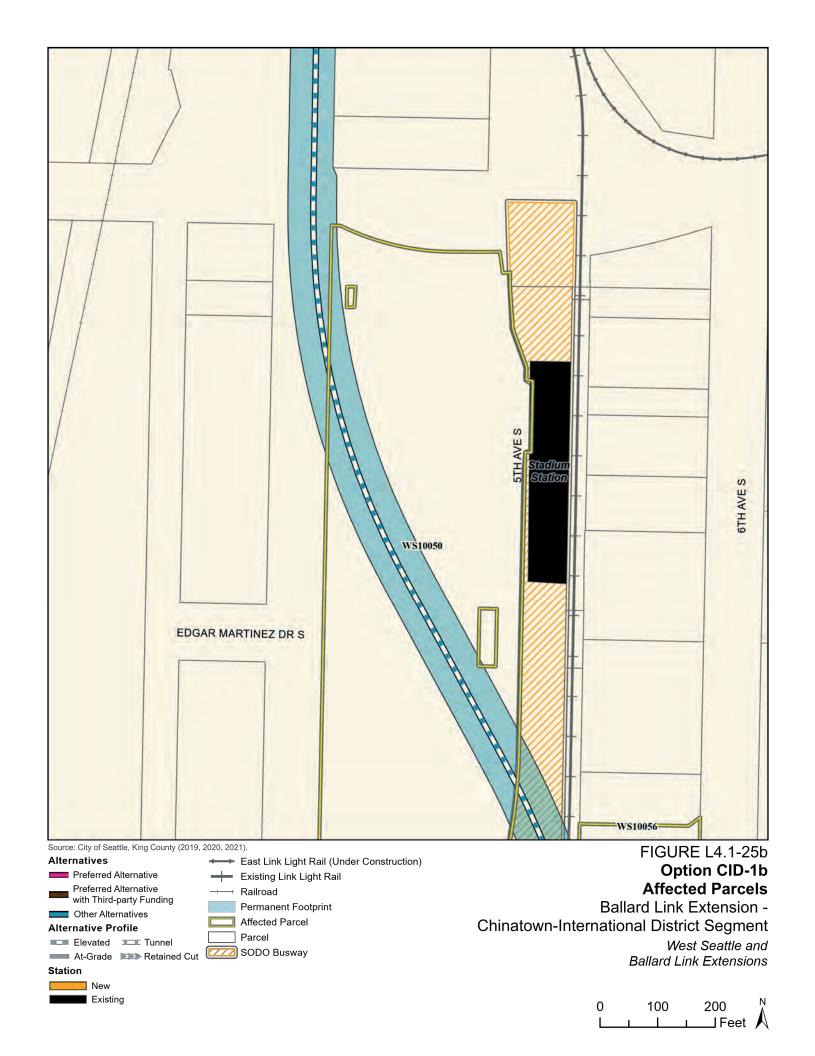

Tables L4.1-1 through L4.1-9 present information on the likely acquisitions by alternative for each project segment, including acquisitions anticipated to be required for project construction and operation. Table L4.1-10 includes properties where shorter-term relocation of tenants may be needed, but the property would not need to be acquired. Table L4.1-11 includes properties that would only be needed for the minimum operable segment in the Delridge Segment (for the West Seattle Link Extension) and the South Interbay Segment (for the Ballard Link Extension). Table L4.1-12 includes properties that would be needed for the Ballard-only minimum operable segment. The parcels listed in these tables are mapped on the figures in Attachment L4.1A.

The tables list property mapping numbers unique to the WSBLE Project (Sound Transit ROW I.D.), King County parcel identification numbers, and addresses. Properties have a "Yes" in the column for alternatives that directly affect the property and "No" for alternatives that do not directly affect the property. The tables and the exhibits do not distinguish between full and partial acquisitions.

In addition to the potential property acquisitions described, the project would also require temporary construction easements and use of public right-of-way not listed here.

Table L4.1-1. West Seattle Link Extension Potentially Affected Parcels by Alternative – SODO Segment