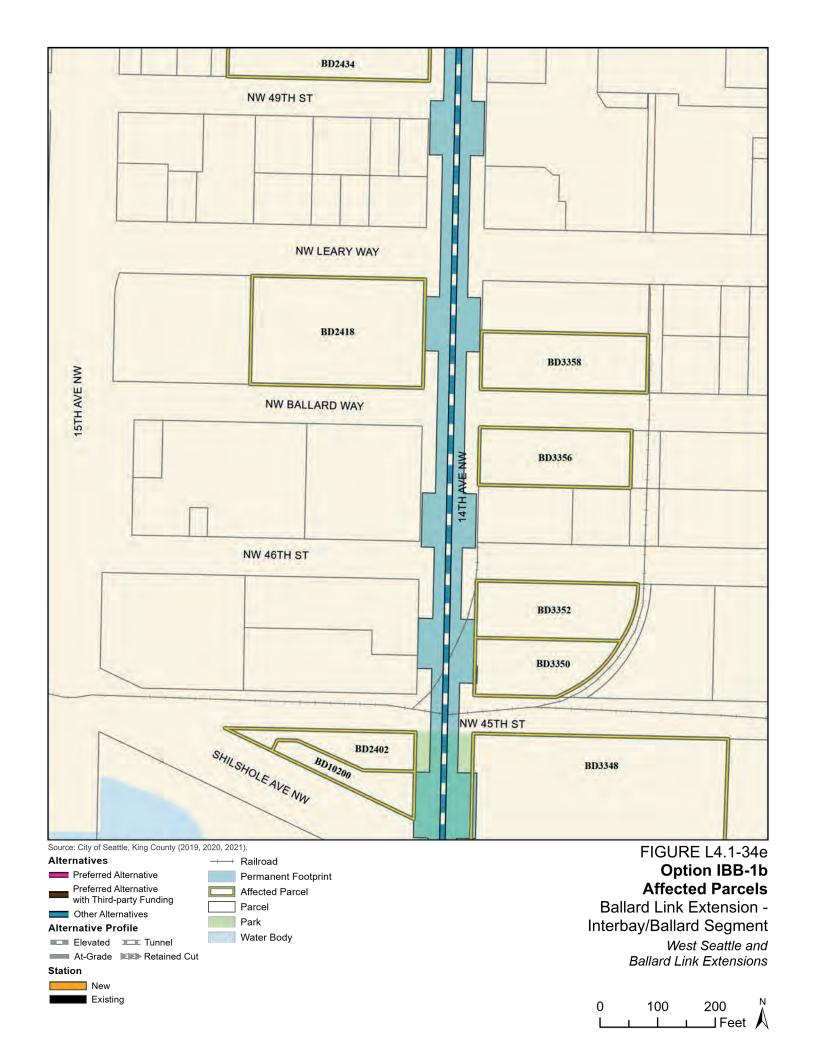

Tables L4.1-1 through L4.1-9 present information on the likely acquisitions by alternative for each project segment, including acquisitions anticipated to be required for project construction and operation. Table L4.1-10 includes properties where shorter-term relocation of tenants may be needed, but the property would not need to be acquired. Table L4.1-11 includes properties that would only be needed for the minimum operable segment in the Delridge Segment (for the West Seattle Link Extension) and the South Interbay Segment (for the Ballard Link Extension). Table L4.1-12 includes properties that would be needed for the Ballard-only minimum operable segment. The parcels listed in these tables are mapped on the figures in Attachment L4.1A.

The tables list property mapping numbers unique to the WSBLE Project (Sound Transit ROW I.D.), King County parcel identification numbers, and addresses. Properties have a "Yes" in the column for alternatives that directly affect the property and "No" for alternatives that do not directly affect the property. The tables and the exhibits do not distinguish between full and partial acquisitions.