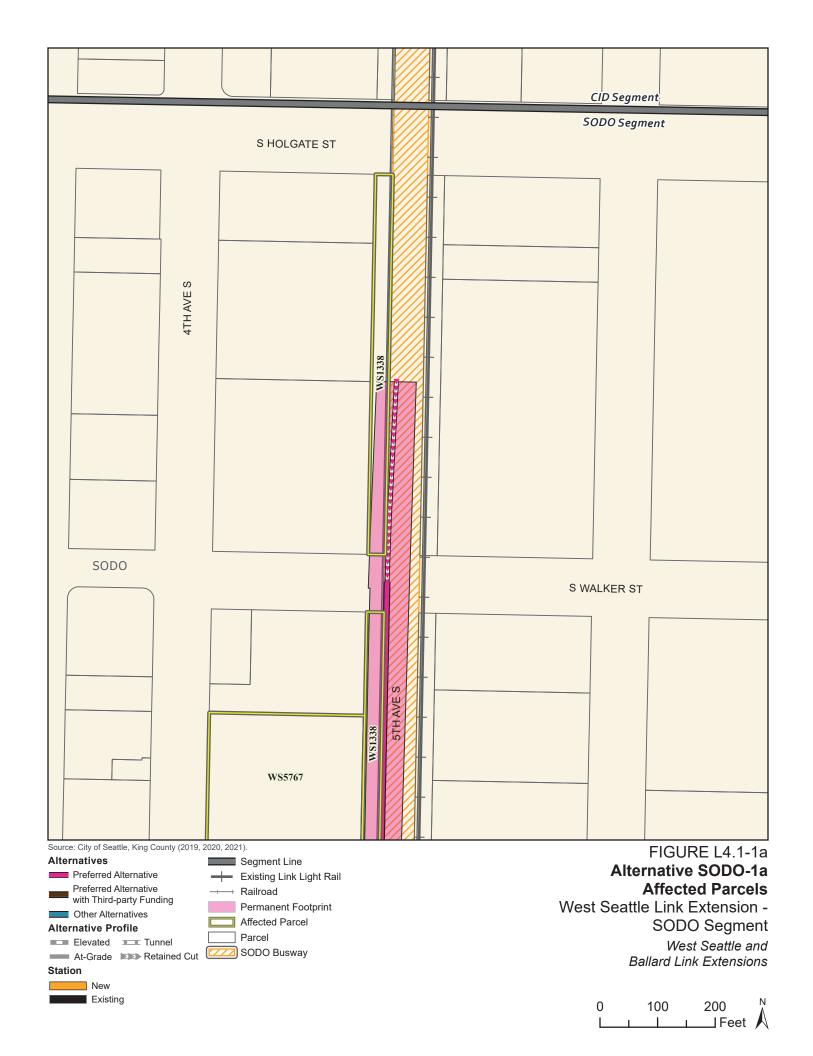

Tables L4.1-1 through L4.1-9 present information on the likely acquisitions by alternative for each project segment, including acquisitions anticipated to be required for project construction and operation. Table L4.1-10 includes properties where shorter-term relocation of tenants may be needed, but the property would not need to be acquired. Table L4.1-11 includes properties that would only be needed for the minimum operable segment in the Delridge Segment (for the West Seattle Link Extension) and the South Interbay Segment (for the Ballard Link Extension). Table L4.1-12 includes properties that would be needed for the Ballard-only minimum operable segment. The parcels listed in these tables are mapped on the figures in Attachment L4.1A.

The tables list property mapping numbers unique to the WSBLE Project (Sound Transit ROW I.D.), King County parcel identification numbers, and addresses. Properties have a "Yes" in the column for alternatives that directly affect the property and "No" for alternatives that do not directly affect the property. The tables and the exhibits do not distinguish between full and partial acquisitions.

| Sound Transit<br>ROW I.D. | King County<br>Parcel I.D. | Site Address                                        | Alternative<br>SODO-1a | Alternative<br>SODO-1b | Alternative<br>SODO-2 |
|---------------------------|----------------------------|-----------------------------------------------------|------------------------|------------------------|-----------------------|
| WS12108                   | 7666204395                 | 2460 4th Avenue South                               | Yes <sup>a</sup>       | Yes                    | Yes                   |
| WS1326                    | 7666204182                 | South Forest Street                                 | Yes                    | Yes                    | Yes                   |
| WS1334                    | 7666204440                 | Information not available - Pacific Iron & Metal Co | Yes                    | Yes                    | Yes                   |
| WS1338                    | 7666204413                 | South Walker Street                                 | Yes                    | Yes                    | Yes                   |
| WS5723                    | 7666205290                 | 2701 4th Avenue South                               | Yes                    | Yes                    | No                    |
| WS5725                    | 7666204280                 | 2760 4th Avenue South                               | No                     | No                     | Yes                   |
| WS5726                    | 7666204256                 | 2730 4th Avenue South                               | No                     | No                     | Yes                   |
| WS5727                    | 7666204245                 | 2724 4th Avenue South                               | Yes                    | No                     | No                    |
| WS5730                    | 7666204225                 | 2700 4th Avenue South                               | Yes                    | Yes                    | Yes                   |
| WS5737                    | 7666204346                 | 505 South Lander Street                             | Yes                    | Yes                    | No                    |
| WS5740                    | 7666204345                 | 555 South Lander Street                             | Yes                    | Yes                    | No                    |
| WS5744                    | 7666203660                 | 2702 6th Avenue South                               | Yes                    | No                     | No                    |
| WS5745                    | 7666205280                 | 2461 4th Avenue South                               | Yes                    | Yes                    | No                    |
| WS5746                    | 7666205270                 | 2445 4th Avenue South                               | Yes                    | Yes                    | No                    |
| WS5751                    | 7666204355                 | 500 South Lander Street                             | Yes                    | Yes                    | Yes                   |
| WS5752                    | 7666204391                 | 2411 6th Avenue South                               | Yes                    | Yes                    | Yes                   |
| WS5754                    | 7666204371                 | 500 South Lander Street                             | Yes                    | Yes                    | No                    |
| WS5755                    | 7666204375                 | 2447 6th Avenue South                               | Yes                    | Yes                    | No                    |
| WS5756                    | 7666204380                 | 2437 6th Avenue South                               | Yes                    | Yes                    | No                    |
| WS5757                    | 7666204385                 | 2425 6th Avenue South                               | Yes                    | No                     | No                    |
| WS5767                    | 7666204430                 | 2230 4th Avenue South                               | No                     | No                     | Yes                   |

<sup>&</sup>lt;sup>a</sup> Permanent impacts would not occur with the staggered station configuration.

Table L4.1-2. West Seattle Link Extension Potentially Affected Parcels by Alternative – Duwamish Segment