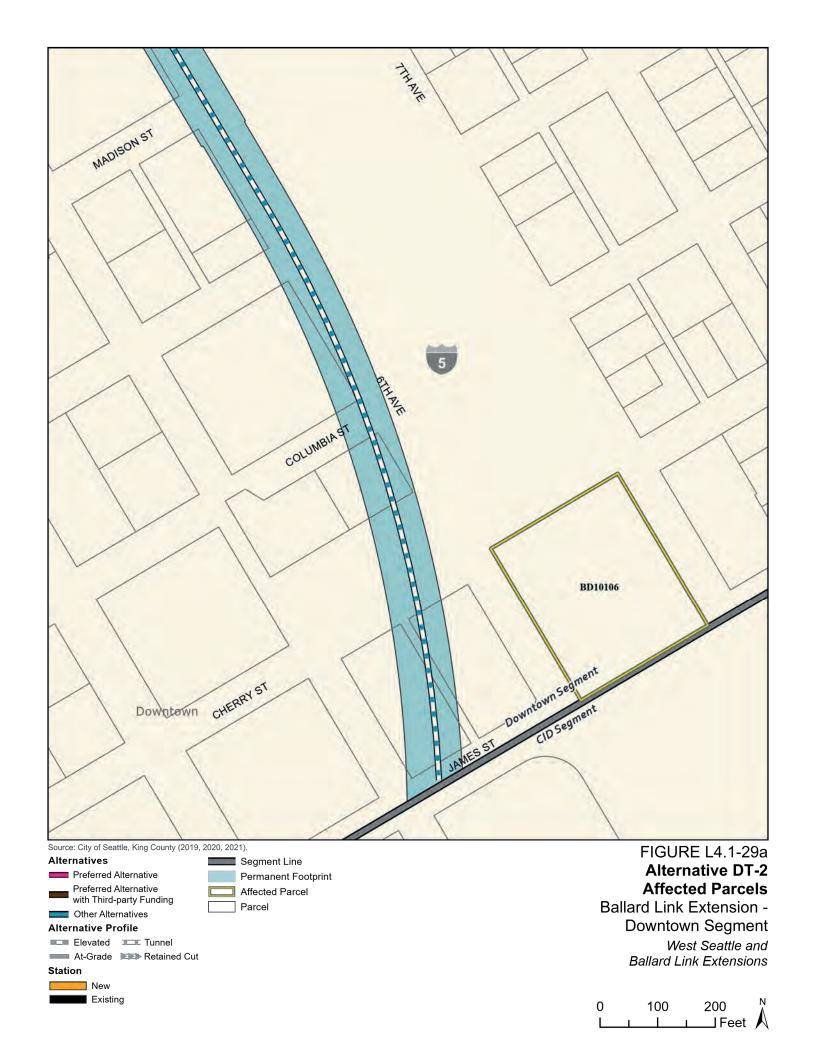

Tables L4.1-1 through L4.1-9 present information on the likely acquisitions by alternative for each project segment, including acquisitions anticipated to be required for project construction and operation. Table L4.1-10 includes properties where shorter-term relocation of tenants may be needed, but the property would not need to be acquired. Table L4.1-11 includes properties that would only be needed for the minimum operable segment in the Delridge Segment (for the West Seattle Link Extension) and the South Interbay Segment (for the Ballard Link Extension). Table L4.1-12 includes properties that would be needed for the Ballard-only minimum operable segment. The parcels listed in these tables are mapped on the figures in Attachment L4.1A.

The tables list property mapping numbers unique to the WSBLE Project (Sound Transit ROW I.D.), King County parcel identification numbers, and addresses. Properties have a "Yes" in the column for alternatives that directly affect the property and "No" for alternatives that do not directly affect the property. The tables and the exhibits do not distinguish between full and partial acquisitions.