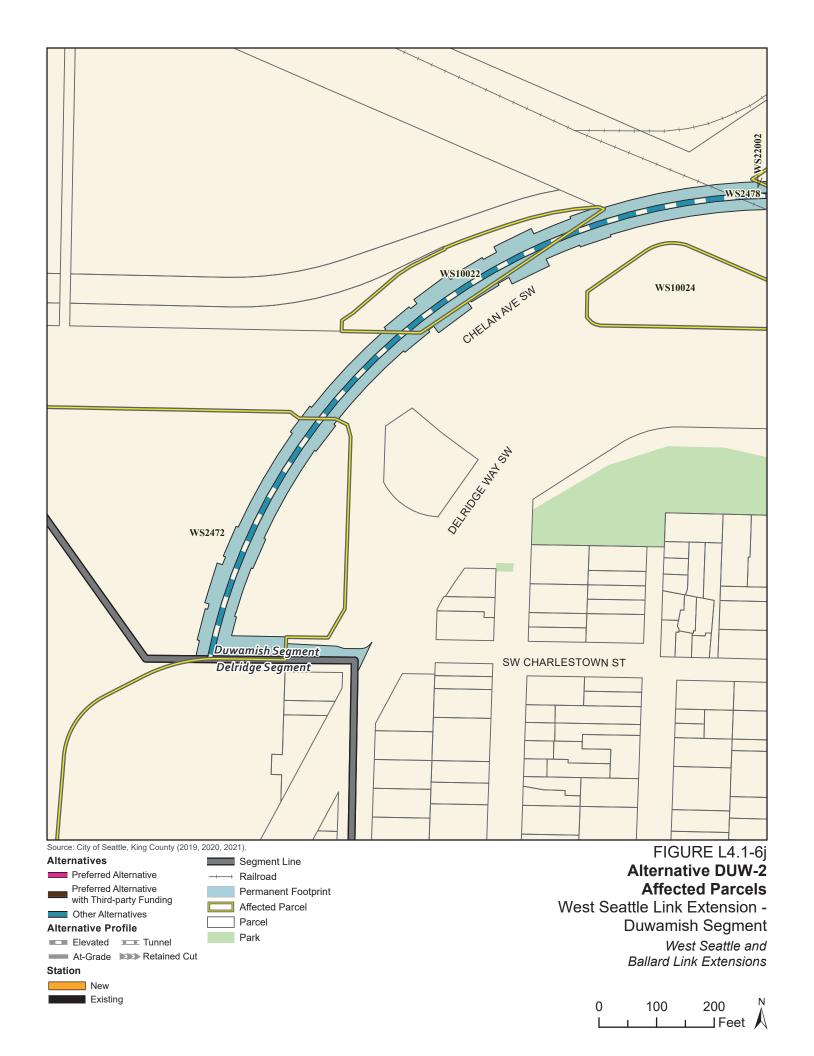

| Sound Transit ROW I.D. | King County<br>Parcel I.D. | Site Address                                                                   | Alternative<br>DUW-1a | Option<br>DUW-1b | Alternative<br>DUW-2 |
|------------------------|----------------------------|--------------------------------------------------------------------------------|-----------------------|------------------|----------------------|
| WS10020                | 1324039001                 | Information not available - City of Seattle Department of Parks and Recreation | Yes                   | Yes              | No                   |
| WS10022                | 7666705020                 | 2300 Southwest Spokane Street                                                  | No                    | No               | Yes                  |
| WS10024                | 1324039103                 | Information not available - Seattle Department of Transportation               | No                    | No               | Yes                  |
| WS10026                | 7666704000                 | 1636 Southwest Spokane Street                                                  | No                    | No               | Yes                  |
| WS10030                | 7666703096                 | Information not available - Department of Natural Resources                    | No                    | No               | Yes                  |
| WS10032                | 7666702181                 | 1112 Southwest Spokane Street                                                  | No                    | No               | Yes                  |
| WS10034                | 7666701220                 | 1001 Southwest Klickitat Way                                                   | Yes                   | Yes              | No                   |
| WS10036                | 7666701356                 | 1002 Southwest Spokane Street                                                  | No                    | No               | Yes                  |
| WS10040                | 7666700315                 | 3627 Duwamish Avenue South                                                     | Yes                   | Yes              | No                   |
| WS10042                | 7666207905                 | 2911 East Marginal Way South                                                   | No                    | No               | Yes                  |
| WS10044                | 7666700325                 | Information not available - Port of Seattle                                    | Yes                   | Yes              | No                   |
| WS10046                | 7674800085                 | 3224 4th Avenue South                                                          | No                    | No               | Yes                  |
| WS12024                | 7666703980                 | Information not available - Port of Seattle                                    | No                    | No               | Yes                  |
| WS12026                | 9349900315                 | 3600 West Marginal Way Southwest                                               | Yes <sup>a</sup>      | Yes              | No                   |
| WS12038                | 7666703440                 | 3838 West Marginal Way Southwest                                               | No                    | Yes              | No                   |
| WS12082                | 7666204145                 | 450 South Spokane Street                                                       | No                    | No               | Yes                  |
| WS12110                | 9349900295                 | Information not available - City of Seattle Department of Parks and Recreation | Yes                   | Yes              | No                   |
| WS1230                 | 2848700125                 | 3804 23rd Avenue Southwest                                                     | Yes                   | Yes              | No                   |
| WS1232                 | 7966600065                 | 3645 22nd Avenue Southwest                                                     | Yes                   | Yes              | No                   |
| WS1234                 | 7966600080                 | 3631 22nd Avenue Southwest                                                     | Yes                   | Yes              | No                   |
| WS1242                 | 7666703920                 | 3601 West Marginal Way Southwest                                               | Yes                   | Yes              | No                   |
| WS1244                 | 7666703290                 | 3800 West Marginal Way Southwest                                               | Yes                   | Yes              | No                   |
| WS1250                 | 7666703100                 | Information not available                                                      | Yes                   | No               | No                   |
| WS1252                 | 7666703135                 | Southwest Spokane Street                                                       | Yes                   | No               | No                   |
| WS1256                 | 7666701250                 | 1129 Southwest Klickitat Way                                                   | Yes                   | No               | No                   |

| Sound Transit ROW I.D. | King County<br>Parcel I.D. | Site Address                 | Alternative<br>DUW-1a | Option<br>DUW-1b | Alternative DUW-2 |
|------------------------|----------------------------|------------------------------|-----------------------|------------------|-------------------|
| WS1262                 | 7666700281                 | 3621 East Marginal Way South | Yes                   | No               | No                |
| WS1264                 | 1824049031                 | East Marginal Way South      | Yes                   | Yes              | No                |
| WS1266                 | 1824049030                 | East Marginal Way South      | Yes                   | Yes              | No                |
| WS1268                 | 1824049029                 | East Marginal Way South      | Yes                   | Yes              | No                |
| WS1270                 | 1824049047                 | 3628 East Marginal Way South | Yes                   | Yes              | No                |
| WS1272                 | 1824049098                 | South Spokane Street         | Yes                   | Yes              | No                |
| WS1274                 | 7666207552                 | 45 South Spokane Street      | Yes                   | Yes              | No                |
| WS1276                 | 7666207560                 | 3626 East Marginal Way South | Yes                   | Yes              | No                |
| WS1278                 | 1824049058                 | 3625 1st Avenue South        | Yes                   | Yes              | No                |
| WS1280                 | 7666207506                 | 99 South Spokane Street      | Yes                   | Yes              | No                |
| WS1282                 | 7666205805                 | 101 South Spokane Street     | Yes                   | Yes              | No                |
| WS1284                 | 7666205806                 | 115 South Spokane Street     | Yes                   | Yes              | No                |
| WS1286                 | 7666205807                 | 2nd Avenue South             | Yes                   | Yes              | No                |
| WS1288                 | 7666205808                 | Information not available    | Yes                   | Yes              | No                |
| WS1290                 | 6172900015                 | 3601 2nd Avenue South        | Yes                   | Yes              | No                |
| WS1292                 | 6172900345                 | 2nd Avenue South             | Yes                   | Yes              | No                |
| WS1296                 | 7666205610                 | 228 South Spokane Street     | Yes                   | Yes              | Yes               |
| WS1298                 | 7666204130                 | 3434 4th Avenue South        | Yes                   | Yes              | No                |
| WS1300                 | 7666204140                 | 3454 4th Avenue South        | Yes                   | Yes              | Yes               |
| WS1302                 | 7666204125                 | 3414 4th Avenue South        | Yes                   | Yes              | Yes               |
| WS1304                 | 7666204121                 | 3412 4th Avenue South        | Yes                   | Yes              | Yes               |
| WS1306                 | 7666204122                 | 441 South Hinds Street       | Yes                   | Yes              | Yes               |
| WS1308                 | 7666204147                 | 503 South Hinds Street       | No                    | No               | Yes               |
| WS1316                 | 7674800105                 | 300 South Horton Street      | Yes                   | Yes              | Yes               |
| WS1318                 | 7674800025                 | 300 South Hanford Street     | Yes                   | Yes              | Yes               |
| WS1320                 | 7666204166                 | 400 South Hanford Street     | Yes                   | Yes              | Yes               |
| WS1322                 | 7666204173                 | 400 South Hanford Street     | Yes                   | Yes              | Yes               |

| Sound Transit ROW I.D. | King County<br>Parcel I.D. | Site Address                     | Alternative<br>DUW-1a | Option<br>DUW-1b | Alternative DUW-2 |
|------------------------|----------------------------|----------------------------------|-----------------------|------------------|-------------------|
| WS1324                 | 7666204306                 | South Forest Street              | Yes                   | Yes              | Yes               |
| WS1326                 | 7666204182                 | South Forest Street              | Yes                   | Yes              | Yes               |
| WS20008                | 7666205660                 | 400 South Spokane Street         | Yes                   | Yes              | No                |
| WS22002                | 7666703966                 | 3500 Chelan Avenue Southwest     | No                    | No               | Yes               |
| WS22004                | 7666207462                 | Information not available        | No                    | No               | Yes               |
| WS2472                 | 2445100110                 | 2424 Southwest Andover Street    | No                    | No               | Yes               |
| WS2478                 | 7666703967                 | 3456 Chelan Avenue Southwest     | No                    | No               | Yes               |
| WS2480                 | 7666703985                 | 3542 West Marginal Way Southwest | No                    | No               | Yes               |
| WS2482                 | 7666703990                 | Information not available        | No                    | No               | Yes               |
| WS2490                 | 7666703095                 | 3423 Klickitat Avenue Southwest  | No                    | No               | Yes               |
| WS2492                 | 7666702155                 | 3444 13th Avenue Southwest       | No                    | No               | Yes               |
| WS2494                 | 7666702165                 | 1128 Southwest Spokane Street    | No                    | No               | Yes               |
| WS2498                 | 7666702180                 | 1100 Southwest Spokane Street    | No                    | No               | Yes               |
| WS2502                 | 7666701275                 | 910 Southwest Spokane Street     | No                    | No               | Yes               |
| WS2508                 | 7666207585                 | 3430 East Marginal Way South     | No                    | No               | Yes               |
| WS2510                 | 7666207591                 | Information not available - BNSF | No                    | No               | Yes               |
| WS2512                 | 7666207590                 | 40 South Spokane Street          | No                    | No               | Yes               |
| WS2514                 | 7666207461                 | 60 South Spokane Street          | No                    | No               | Yes               |
| WS2516                 | 7666207491                 | 3443 1st Avenue South            | No                    | No               | Yes               |
| WS2518                 | 7666205880                 | 100 South Spokane Street         | No                    | No               | Yes               |
| WS2520                 | 7666205862                 | 3434 1st Avenue South            | No                    | No               | Yes               |
| WS2522                 | 7666205876                 | 120 South Spokane Street         | No                    | No               | Yes               |
| WS2524                 | 7666205881                 | 126 South Spokane Street         | No                    | No               | Yes               |
| WS2526                 | 7666205882                 | 132 South Spokane Street         | No                    | No               | Yes               |
| WS2528                 | 7666205895                 | 3441 2nd Avenue South            | No                    | No               | Yes               |
| WS2530                 | 7666205580                 | 3434 2nd Avenue South            | No                    | No               | Yes               |
| WS2532                 | 7666205625                 | 3447 4th Avenue South            | No                    | No               | Yes               |

| Sound Transit<br>ROW I.D. | King County<br>Parcel I.D. | Site Address                                                                     | Alternative<br>DUW-1a | Option<br>DUW-1b | Alternative DUW-2 |
|---------------------------|----------------------------|----------------------------------------------------------------------------------|-----------------------|------------------|-------------------|
| WS2534                    | 7666205630                 | 3433 4th Avenue South                                                            | No                    | No               | Yes               |
| WS2536                    | 7666205635                 | 3429 4th Avenue South                                                            | No                    | No               | Yes               |
| WS2538                    | 7666205640                 | 3423 4th Avenue South                                                            | No                    | No               | Yes               |
| WS2540                    | 7666204120                 | 3404 4th Avenue South                                                            | Yes                   | Yes              | Yes               |
| WS2542                    | 1327300010                 | 3314 4th Avenue South                                                            | Yes                   | Yes              | Yes               |
| WS2544                    | 1327300006                 | 423 South Horton Street                                                          | No                    | No               | Yes               |
| WS5485                    | 2848700145                 | Information not available - Wayne Seminoff Company's Money Purchase Pension Plan | Yes                   | Yes              | No                |
| WS5497                    | 2848700370                 | 3803 22nd Avenue Southwest                                                       | Yes                   | Yes              | No                |
| WS5500                    | 2848700374                 | 3801 22nd Avenue Southwest                                                       | Yes                   | Yes              | No                |
| WS5501                    | 7966600069                 | 3649 22nd Avenue Southwest                                                       | Yes                   | Yes              | No                |
| WS5542                    | 7966600095                 | 3624 22nd Avenue Southwest                                                       | Yes                   | Yes              | No                |
| WS5543                    | 7966600140                 | Information not available                                                        | Yes <sup>b</sup>      | Yes <sup>b</sup> | No                |
| WS5544                    | 7966600135                 | 3711 21st Avenue Southwest                                                       | Yes <sup>b</sup>      | Yes <sup>b</sup> | No                |
| WS5556                    | 9349900045                 | 2072 Southwest Charlestown Street                                                | Yes <sup>b</sup>      | Yes <sup>b</sup> | No                |
| WS5564                    | 9349900005                 | 2060 Southwest Charlestown Street                                                | Yes                   | Yes              | No                |
| WS5570                    | 9349900080                 | 3709 20th Avenue Southwest                                                       | Yes                   | Yes              | No                |
| WS5571                    | 9349900075                 | 3707 20th Avenue Southwest                                                       | Yes                   | Yes              | No                |
| WS5586                    | 9349900110                 | 3706 20th Avenue Southwest                                                       | Yes <sup>a</sup>      | Yes              | No                |
| WS5587                    | 9349900105                 | 3704 20th Avenue Southwest                                                       | Yes                   | Yes              | No                |
| WS5592                    | 9349900195                 | 3617 19th Avenue Southwest                                                       | Yes                   | Yes              | No                |
| WS5601                    | 9349900225                 | 3712 19th Avenue Southwest                                                       | Yes                   | Yes              | No                |
| WS5627                    | 7666703320                 | 3830 West Marginal Way Southwest                                                 | No                    | Yes              | No                |
| WS5630                    | 7666703321                 | 3835 West Marginal Way Southwest                                                 | No                    | Yes              | No                |
| WS5651                    | 7666700285                 | 3633 East Marginal Way South                                                     | Yes                   | Yes              | No                |
| WS5657                    | 1824049055                 | 3648 East Marginal Way South                                                     | No                    | Yes              | No                |
| WS5661                    | 7666207555                 | 45 South Spokane Street                                                          | Yes                   | Yes              | No                |
| WS5662                    | 7666207570                 | 49 South Spokane Street                                                          | Yes                   | Yes              | No                |

| Sound Transit<br>ROW I.D. | King County<br>Parcel I.D. | Site Address                      | Alternative<br>DUW-1a | Option<br>DUW-1b | Alternative<br>DUW-2 |
|---------------------------|----------------------------|-----------------------------------|-----------------------|------------------|----------------------|
| WS5667                    | 6172900005                 | 3800 1st Avenue South             | Yes                   | Yes              | No                   |
| WS5676                    | 7666203785                 | 3400 6th Avenue South             | No                    | No               | Yes                  |
| WS5677                    | 1327300012                 | 3300 6th Avenue South             | No                    | No               | Yes                  |
| WS5680                    | 7666203765                 | 3200 6th Avenue South             | Yes                   | Yes              | No                   |
| WS5681                    | 7666203736                 | 2958 6th Avenue South             | Yes                   | Yes              | Yes                  |
| WS5682                    | 7666203760                 | 6th Avenue South                  | Yes                   | Yes              | Yes                  |
| WS5690                    | 7674800075                 | 300 South Horton Street           | Yes                   | Yes              | No                   |
| WS5691                    | 7666204170                 | 400 South Hanford Street          | Yes                   | Yes              | No                   |
| WS5695                    | 7666204165                 | 3200 4th Avenue South             | No                    | No               | Yes                  |
| WS5712                    | 7666204210                 | 2901 6th Avenue South             | Yes                   | Yes              | Yes                  |
| WS5713                    | 7666204211                 | South Forest Street               | Yes                   | Yes              | Yes                  |
| WS6821                    | 7666207583                 | 20 South Spokane Street           | No                    | No               | Yes                  |
| WS6822                    | 7666207580                 | 3420 East Marginal Way South      | No                    | No               | Yes                  |
| WS6835                    | 7666205636                 | 3435 4th Avenue South             | No                    | No               | Yes                  |
| WS7130                    | 7666203850                 | 3433 Airport Way South            | No                    | No               | Yes                  |
| WS7396                    | 7666203810                 | 3440 6th Avenue South             | No                    | No               | Yes                  |
| WS5591                    | 9349900170                 | 3711 19th Avenue Southwest        | Yes <sup>a</sup>      | Yes <sup>a</sup> | No                   |
| WS12012                   | 1324039043                 | 3600 23rd Avenue Southwest        | Yes <sup>a</sup>      | Yes <sup>a</sup> | No                   |
| WS5496                    | 2848700360                 | 3805 22nd Avenue Southwest        | Yes <sup>a</sup>      | Yes <sup>a</sup> | No                   |
| WS5484                    | 2848700160                 | 3816 23rd Avenue Southwest        | Yes <sup>a</sup>      | Yes <sup>a</sup> | No                   |
| WS6824                    | 7666207600                 | 3429 Colorado Avenue South        | No                    | No               | Yes                  |
| WS7504                    | 7966600132                 | Information not available         | Yes                   | Yes              | No                   |
| WS7505                    | 7966600133                 | Information not available         | Yes                   | Yes              | No                   |
| WS7506                    | 7966600134                 | Information not available         | Yes                   | Yes              | No                   |
| WS7501                    | 9349900006                 | 2058 Southwest Charlestown Street | Yes                   | Yes              | No                   |
| WS7502                    | 9349900007                 | 2056 Southwest Charlestown Street | Yes                   | Yes              | No                   |
| WS7503                    | 9349900008                 | 2054 Southwest Charlestown Street | Yes                   | Yes              | No                   |