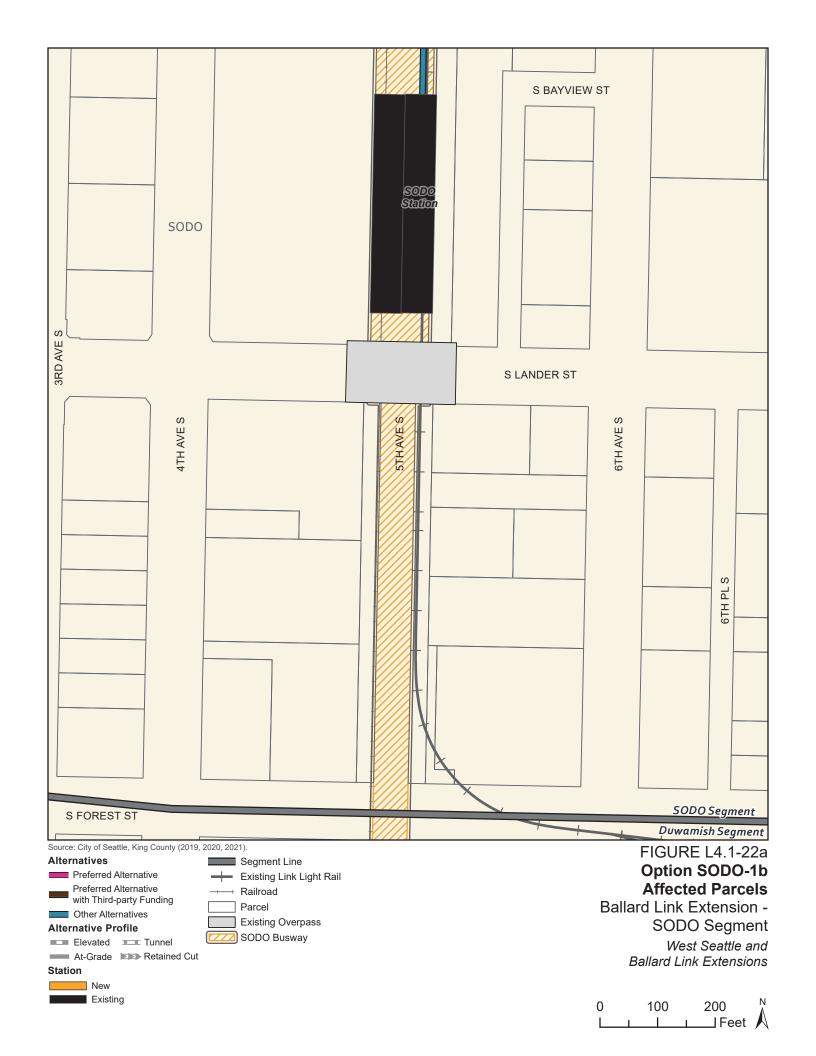

Tables L4.1-1 through L4.1-9 present information on the likely acquisitions by alternative for each project segment, including acquisitions anticipated to be required for project construction and operation. Table L4.1-10 includes properties where shorter-term relocation of tenants may be needed, but the property would not need to be acquired. Table L4.1-11 includes properties that would only be needed for the minimum operable segment in the Delridge Segment (for the West Seattle Link Extension) and the South Interbay Segment (for the Ballard Link Extension). Table L4.1-12 includes properties that would be needed for the Ballard-only minimum operable segment. The parcels listed in these tables are mapped on the figures in Attachment L4.1A.

The tables list property mapping numbers unique to the WSBLE Project (Sound Transit ROW I.D.), King County parcel identification numbers, and addresses. Properties have a "Yes" in the column for alternatives that directly affect the property and "No" for alternatives that do not directly affect the property. The tables and the exhibits do not distinguish between full and partial acquisitions.

In addition to the potential property acquisitions described, the project would also require temporary construction easements and use of public right-of-way not listed here.

Table L4.1-1. West Seattle Link Extension Potentially Affected Parcels by Alternative – SODO Segment