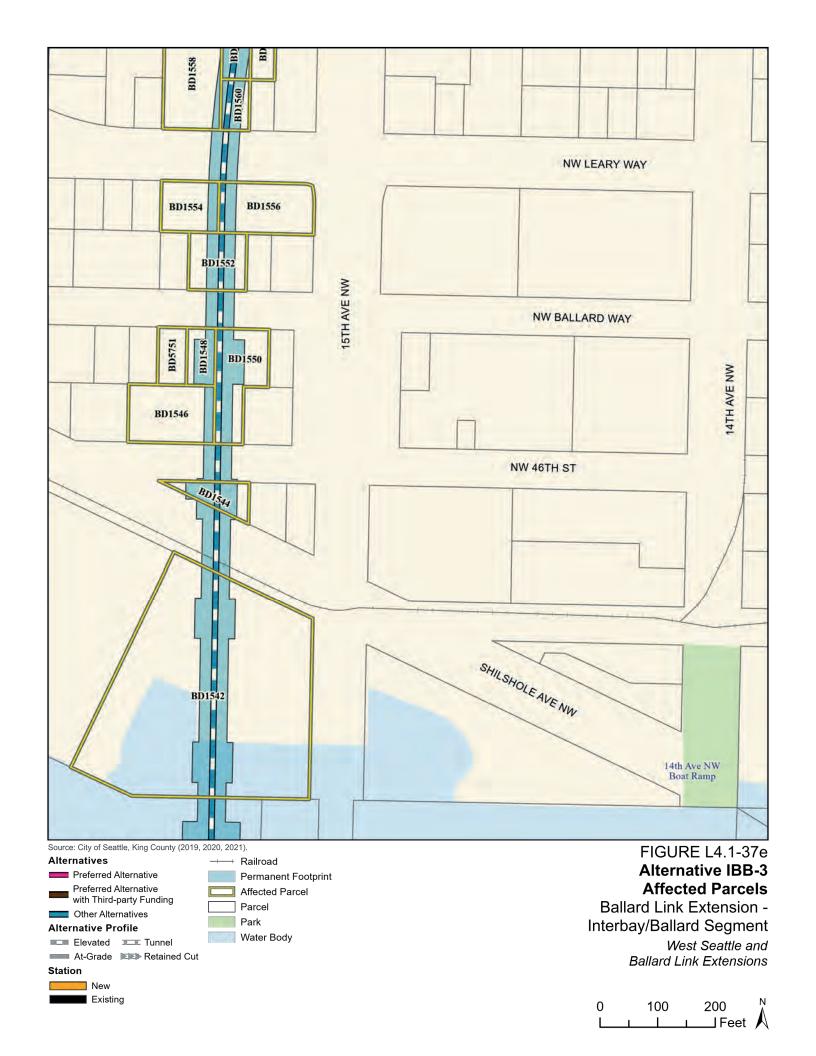

Tables L4.1-1 through L4.1-9 present information on the likely acquisitions by alternative for each project segment, including acquisitions anticipated to be required for project construction and operation. Table L4.1-10 includes properties where shorter-term relocation of tenants may be needed, but the property would not need to be acquired. Table L4.1-11 includes properties that would only be needed for the minimum operable segment in the Delridge Segment (for the West Seattle Link Extension) and the South Interbay Segment (for the Ballard Link Extension). Table L4.1-12 includes properties that would be needed for the Ballard-only minimum operable segment. The parcels listed in these tables are mapped on the figures in Attachment L4.1A.

The tables list property mapping numbers unique to the WSBLE Project (Sound Transit ROW I.D.), King County parcel identification numbers, and addresses. Properties have a "Yes" in the column for alternatives that directly affect the property and "No" for alternatives that do not directly affect the property. The tables and the exhibits do not distinguish between full and partial acquisitions.