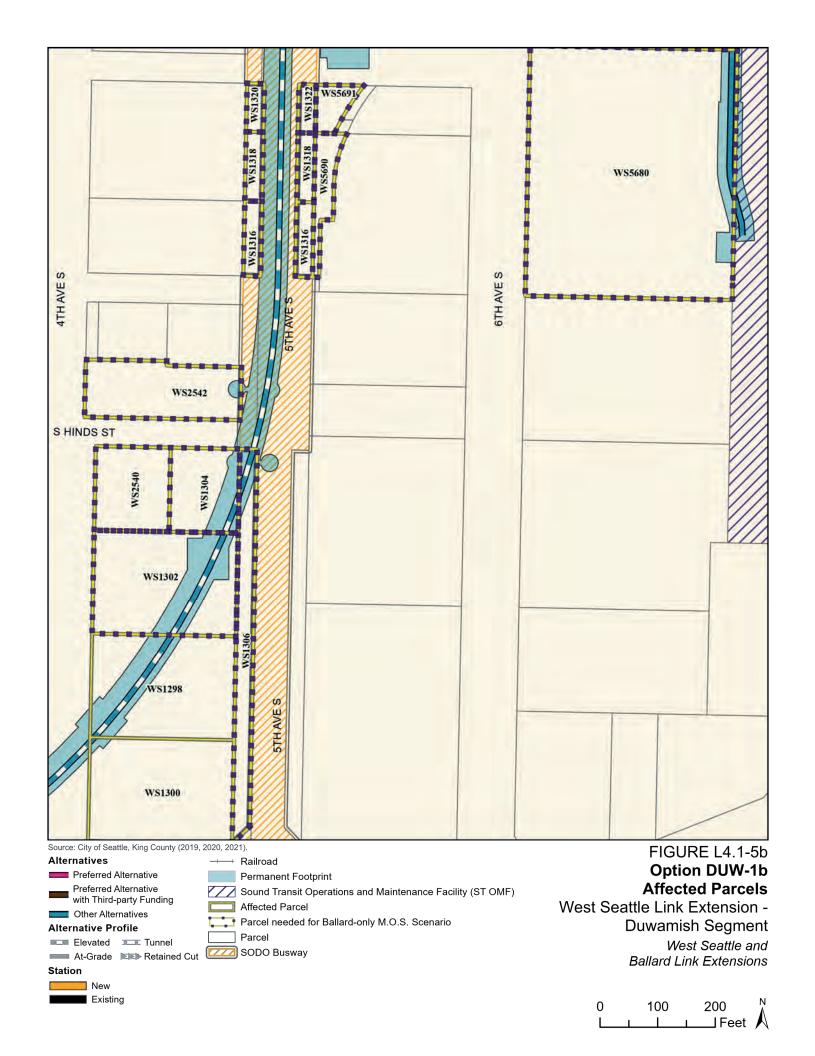

| Sound Transit ROW I.D. | King County<br>Parcel I.D. | Site Address                                                                   | Alternative<br>DUW-1a | Option<br>DUW-1b | Alternative<br>DUW-2 |
|------------------------|----------------------------|--------------------------------------------------------------------------------|-----------------------|------------------|----------------------|
| WS10020                | 1324039001                 | Information not available - City of Seattle Department of Parks and Recreation | Yes                   | Yes              | No                   |
| WS10022                | 7666705020                 | 2300 Southwest Spokane Street                                                  | No                    | No               | Yes                  |
| WS10024                | 1324039103                 | Information not available - Seattle Department of Transportation               | No                    | No               | Yes                  |
| WS10026                | 7666704000                 | 1636 Southwest Spokane Street                                                  | No                    | No               | Yes                  |
| WS10030                | 7666703096                 | Information not available - Department of Natural Resources                    | No                    | No               | Yes                  |
| WS10032                | 7666702181                 | 1112 Southwest Spokane Street                                                  | No                    | No               | Yes                  |
| WS10034                | 7666701220                 | 1001 Southwest Klickitat Way                                                   | Yes                   | Yes              | No                   |
| WS10036                | 7666701356                 | 1002 Southwest Spokane Street                                                  | No                    | No               | Yes                  |
| WS10040                | 7666700315                 | 3627 Duwamish Avenue South                                                     | Yes                   | Yes              | No                   |
| WS10042                | 7666207905                 | 2911 East Marginal Way South                                                   | No                    | No               | Yes                  |
| WS10044                | 7666700325                 | Information not available - Port of Seattle                                    | Yes                   | Yes              | No                   |
| WS10046                | 7674800085                 | 3224 4th Avenue South                                                          | No                    | No               | Yes                  |
| WS12024                | 7666703980                 | Information not available - Port of Seattle                                    | No                    | No               | Yes                  |
| WS12026                | 9349900315                 | 3600 West Marginal Way Southwest                                               | Yes <sup>a</sup>      | Yes              | No                   |
| WS12038                | 7666703440                 | 3838 West Marginal Way Southwest                                               | No                    | Yes              | No                   |
| WS12082                | 7666204145                 | 450 South Spokane Street                                                       | No                    | No               | Yes                  |
| WS12110                | 9349900295                 | Information not available - City of Seattle Department of Parks and Recreation | Yes                   | Yes              | No                   |
| WS1230                 | 2848700125                 | 3804 23rd Avenue Southwest                                                     | Yes                   | Yes              | No                   |
| WS1232                 | 7966600065                 | 3645 22nd Avenue Southwest                                                     | Yes                   | Yes              | No                   |
| WS1234                 | 7966600080                 | 3631 22nd Avenue Southwest                                                     | Yes                   | Yes              | No                   |
| WS1242                 | 7666703920                 | 3601 West Marginal Way Southwest                                               | Yes                   | Yes              | No                   |
| WS1244                 | 7666703290                 | 3800 West Marginal Way Southwest                                               | Yes                   | Yes              | No                   |
| WS1250                 | 7666703100                 | Information not available                                                      | Yes                   | No               | No                   |
| WS1252                 | 7666703135                 | Southwest Spokane Street                                                       | Yes                   | No               | No                   |
| WS1256                 | 7666701250                 | 1129 Southwest Klickitat Way                                                   | Yes                   | No               | No                   |

| Sound Transit ROW I.D. | King County<br>Parcel I.D. | Site Address                 | Alternative<br>DUW-1a | Option<br>DUW-1b | Alternative DUW-2 |
|------------------------|----------------------------|------------------------------|-----------------------|------------------|-------------------|
| WS1262                 | 7666700281                 | 3621 East Marginal Way South | Yes                   | No               | No                |
| WS1264                 | 1824049031                 | East Marginal Way South      | Yes                   | Yes              | No                |
| WS1266                 | 1824049030                 | East Marginal Way South      | Yes                   | Yes              | No                |
| WS1268                 | 1824049029                 | East Marginal Way South      | Yes                   | Yes              | No                |
| WS1270                 | 1824049047                 | 3628 East Marginal Way South | Yes                   | Yes              | No                |
| WS1272                 | 1824049098                 | South Spokane Street         | Yes                   | Yes              | No                |
| WS1274                 | 7666207552                 | 45 South Spokane Street      | Yes                   | Yes              | No                |
| WS1276                 | 7666207560                 | 3626 East Marginal Way South | Yes                   | Yes              | No                |
| WS1278                 | 1824049058                 | 3625 1st Avenue South        | Yes                   | Yes              | No                |
| WS1280                 | 7666207506                 | 99 South Spokane Street      | Yes                   | Yes              | No                |
| WS1282                 | 7666205805                 | 101 South Spokane Street     | Yes                   | Yes              | No                |
| WS1284                 | 7666205806                 | 115 South Spokane Street     | Yes                   | Yes              | No                |
| WS1286                 | 7666205807                 | 2nd Avenue South             | Yes                   | Yes              | No                |
| WS1288                 | 7666205808                 | Information not available    | Yes                   | Yes              | No                |
| WS1290                 | 6172900015                 | 3601 2nd Avenue South        | Yes                   | Yes              | No                |
| WS1292                 | 6172900345                 | 2nd Avenue South             | Yes                   | Yes              | No                |
| WS1296                 | 7666205610                 | 228 South Spokane Street     | Yes                   | Yes              | Yes               |
| WS1298                 | 7666204130                 | 3434 4th Avenue South        | Yes                   | Yes              | No                |
| WS1300                 | 7666204140                 | 3454 4th Avenue South        | Yes                   | Yes              | Yes               |
| WS1302                 | 7666204125                 | 3414 4th Avenue South        | Yes                   | Yes              | Yes               |
| WS1304                 | 7666204121                 | 3412 4th Avenue South        | Yes                   | Yes              | Yes               |
| WS1306                 | 7666204122                 | 441 South Hinds Street       | Yes                   | Yes              | Yes               |
| WS1308                 | 7666204147                 | 503 South Hinds Street       | No                    | No               | Yes               |
| WS1316                 | 7674800105                 | 300 South Horton Street      | Yes                   | Yes              | Yes               |
| WS1318                 | 7674800025                 | 300 South Hanford Street     | Yes                   | Yes              | Yes               |
| WS1320                 | 7666204166                 | 400 South Hanford Street     | Yes                   | Yes              | Yes               |
| WS1322                 | 7666204173                 | 400 South Hanford Street     | Yes                   | Yes              | Yes               |