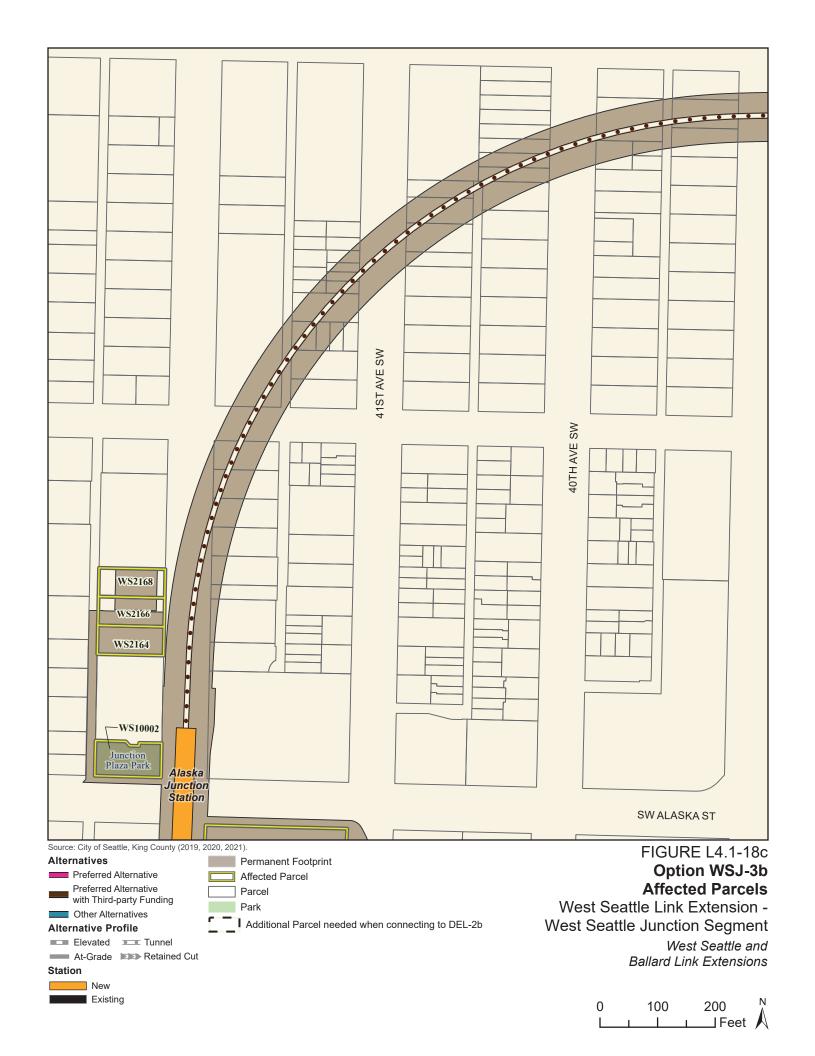

Tables L4.1-1 through L4.1-9 present information on the likely acquisitions by alternative for each project segment, including acquisitions anticipated to be required for project construction and operation. Table L4.1-10 includes properties where shorter-term relocation of tenants may be needed, but the property would not need to be acquired. Table L4.1-11 includes properties that would only be needed for the minimum operable segment in the Delridge Segment (for the West Seattle Link Extension) and the South Interbay Segment (for the Ballard Link Extension). Table L4.1-12 includes properties that would be needed for the Ballard-only minimum operable segment. The parcels listed in these tables are mapped on the figures in Attachment L4.1A.

The tables list property mapping numbers unique to the WSBLE Project (Sound Transit ROW I.D.), King County parcel identification numbers, and addresses. Properties have a "Yes" in the column for alternatives that directly affect the property and "No" for alternatives that do not directly affect the property. The tables and the exhibits do not distinguish between full and partial acquisitions.