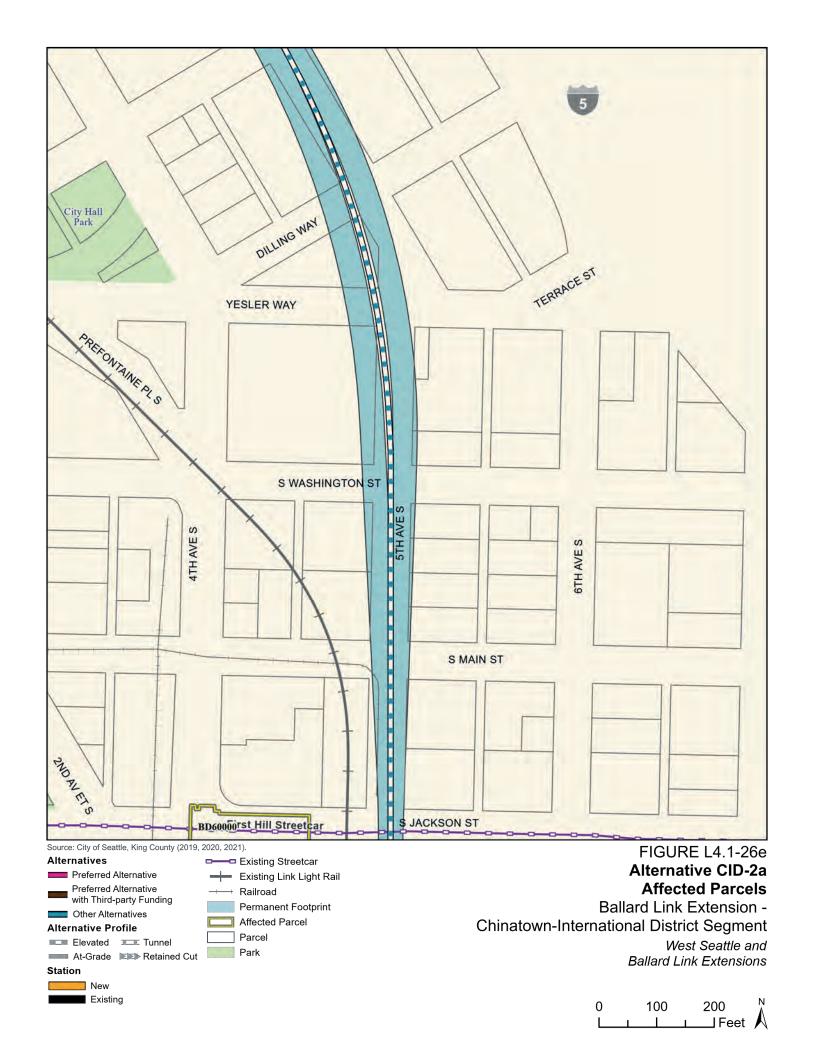

Tables L4.1-1 through L4.1-9 present information on the likely acquisitions by alternative for each project segment, including acquisitions anticipated to be required for project construction and operation. Table L4.1-10 includes properties where shorter-term relocation of tenants may be needed, but the property would not need to be acquired. Table L4.1-11 includes properties that would only be needed for the minimum operable segment in the Delridge Segment (for the West Seattle Link Extension) and the South Interbay Segment (for the Ballard Link Extension). Table L4.1-12 includes properties that would be needed for the Ballard-only minimum operable segment. The parcels listed in these tables are mapped on the figures in Attachment L4.1A.

The tables list property mapping numbers unique to the WSBLE Project (Sound Transit ROW I.D.), King County parcel identification numbers, and addresses. Properties have a "Yes" in the column for alternatives that directly affect the property and "No" for alternatives that do not directly affect the property. The tables and the exhibits do not distinguish between full and partial acquisitions.