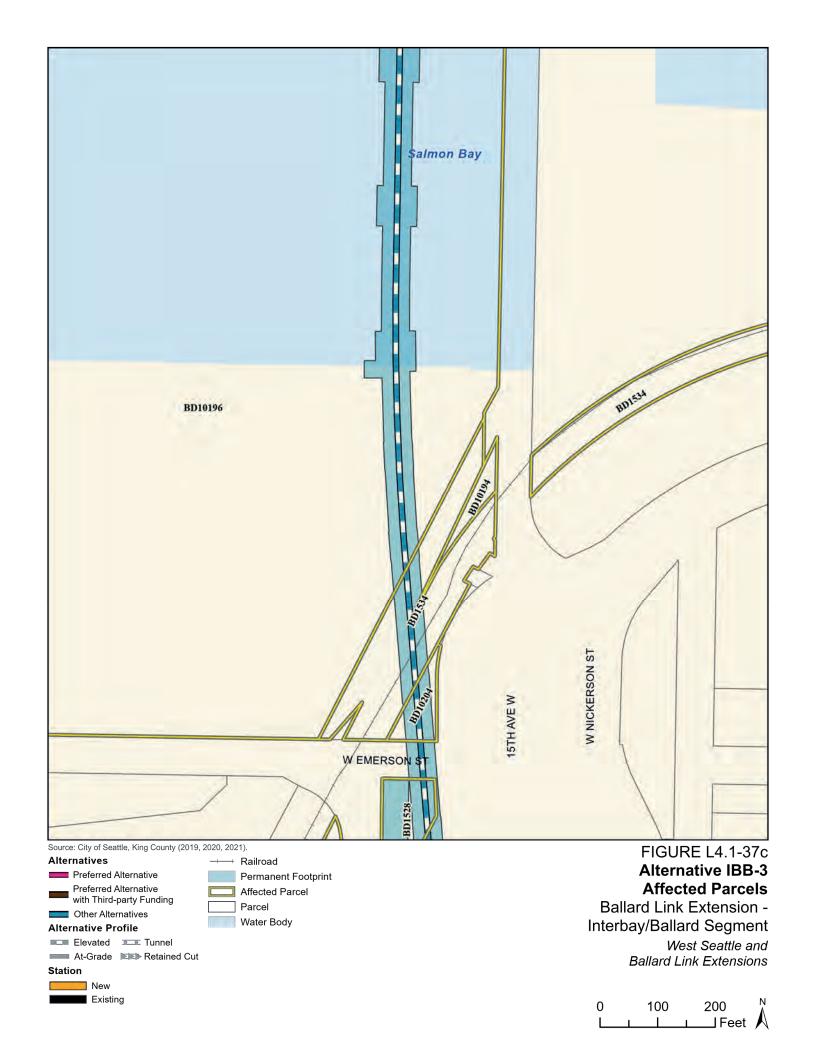

Tables L4.1-1 through L4.1-9 present information on the likely acquisitions by alternative for each project segment, including acquisitions anticipated to be required for project construction and operation. Table L4.1-10 includes properties where shorter-term relocation of tenants may be needed, but the property would not need to be acquired. Table L4.1-11 includes properties that would only be needed for the minimum operable segment in the Delridge Segment (for the West Seattle Link Extension) and the South Interbay Segment (for the Ballard Link Extension). Table L4.1-12 includes properties that would be needed for the Ballard-only minimum operable segment. The parcels listed in these tables are mapped on the figures in Attachment L4.1A.

The tables list property mapping numbers unique to the WSBLE Project (Sound Transit ROW I.D.), King County parcel identification numbers, and addresses. Properties have a "Yes" in the column for alternatives that directly affect the property and "No" for alternatives that do not directly affect the property. The tables and the exhibits do not distinguish between full and partial acquisitions.