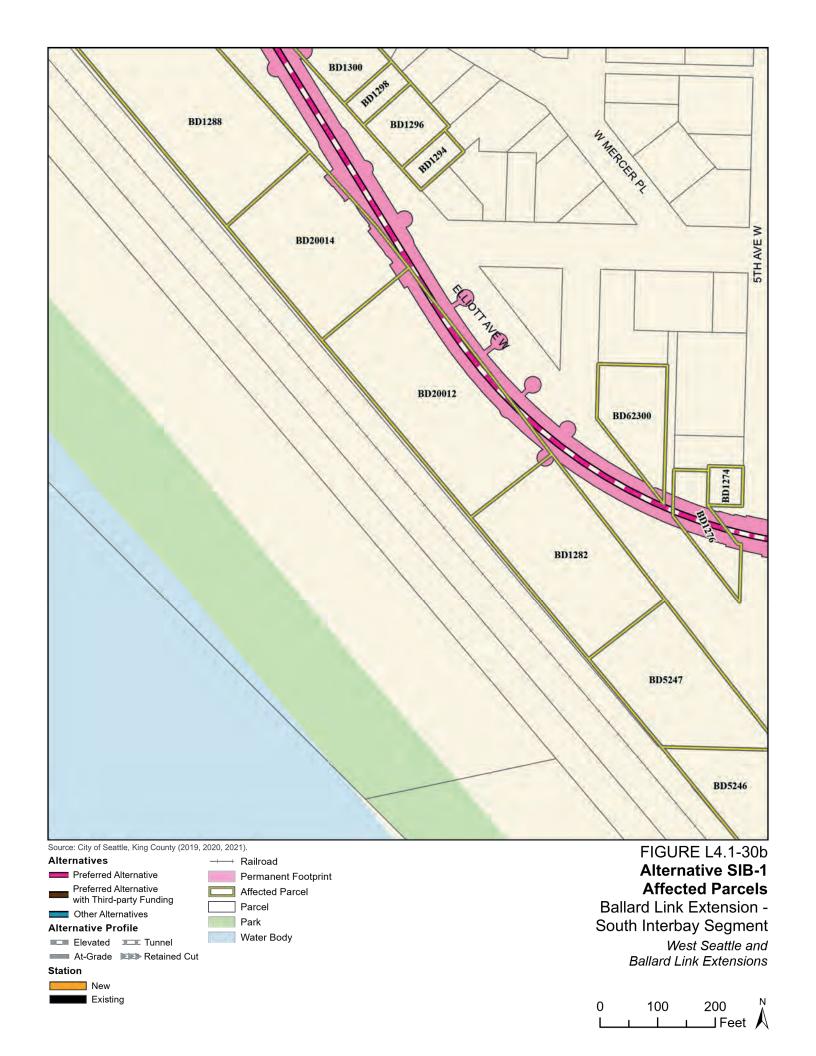

Tables L4.1-1 through L4.1-9 present information on the likely acquisitions by alternative for each project segment, including acquisitions anticipated to be required for project construction and operation. Table L4.1-10 includes properties where shorter-term relocation of tenants may be needed, but the property would not need to be acquired. Table L4.1-11 includes properties that would only be needed for the minimum operable segment in the Delridge Segment (for the West Seattle Link Extension) and the South Interbay Segment (for the Ballard Link Extension). Table L4.1-12 includes properties that would be needed for the Ballard-only minimum operable segment. The parcels listed in these tables are mapped on the figures in Attachment L4.1A.

The tables list property mapping numbers unique to the WSBLE Project (Sound Transit ROW I.D.), King County parcel identification numbers, and addresses. Properties have a "Yes" in the column for alternatives that directly affect the property and "No" for alternatives that do not directly affect the property. The tables and the exhibits do not distinguish between full and partial acquisitions.

In addition to the potential property acquisitions described, the project would also require temporary construction easements and use of public right-of-way not listed here.

Table L4.1-1. West Seattle Link Extension Potentially Affected Parcels by Alternative – SODO Segment