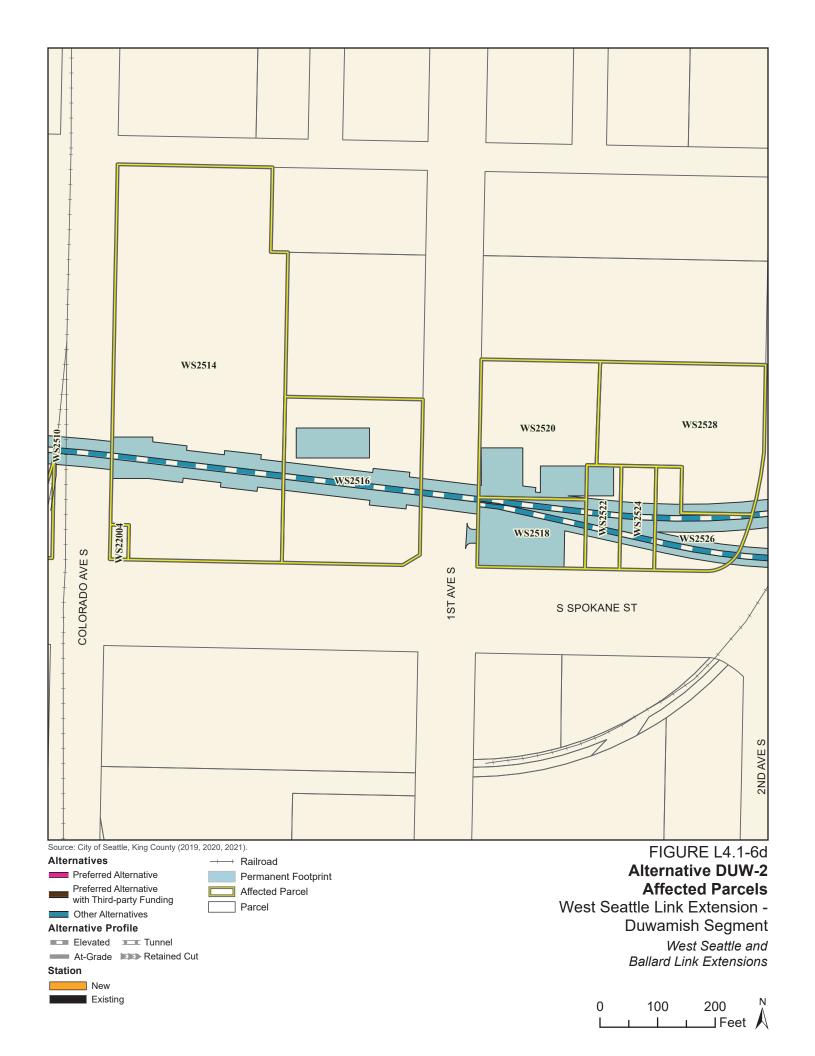

Tables L4.1-1 through L4.1-9 present information on the likely acquisitions by alternative for each project segment, including acquisitions anticipated to be required for project construction and operation. Table L4.1-10 includes properties where shorter-term relocation of tenants may be needed, but the property would not need to be acquired. Table L4.1-11 includes properties that would only be needed for the minimum operable segment in the Delridge Segment (for the West Seattle Link Extension) and the South Interbay Segment (for the Ballard Link Extension). Table L4.1-12 includes properties that would be needed for the Ballard-only minimum operable segment. The parcels listed in these tables are mapped on the figures in Attachment L4.1A.

The tables list property mapping numbers unique to the WSBLE Project (Sound Transit ROW I.D.), King County parcel identification numbers, and addresses. Properties have a "Yes" in the column for alternatives that directly affect the property and "No" for alternatives that do not directly affect the property. The tables and the exhibits do not distinguish between full and partial acquisitions.

| Sound Transit ROW I.D. | King County<br>Parcel I.D. | Site Address                                                                   | Alternative<br>DUW-1a | Option<br>DUW-1b | Alternative<br>DUW-2 |
|------------------------|----------------------------|--------------------------------------------------------------------------------|-----------------------|------------------|----------------------|
| WS10020                | 1324039001                 | Information not available - City of Seattle Department of Parks and Recreation | Yes                   | Yes              | No                   |
| WS10022                | 7666705020                 | 2300 Southwest Spokane Street                                                  | No                    | No               | Yes                  |
| WS10024                | 1324039103                 | Information not available - Seattle Department of Transportation               | No                    | No               | Yes                  |
| WS10026                | 7666704000                 | 1636 Southwest Spokane Street                                                  | No                    | No               | Yes                  |
| WS10030                | 7666703096                 | Information not available - Department of Natural Resources                    | No                    | No               | Yes                  |
| WS10032                | 7666702181                 | 1112 Southwest Spokane Street                                                  | No                    | No               | Yes                  |
| WS10034                | 7666701220                 | 1001 Southwest Klickitat Way                                                   | Yes                   | Yes              | No                   |
| WS10036                | 7666701356                 | 1002 Southwest Spokane Street                                                  | No                    | No               | Yes                  |
| WS10040                | 7666700315                 | 3627 Duwamish Avenue South                                                     | Yes                   | Yes              | No                   |
| WS10042                | 7666207905                 | 2911 East Marginal Way South                                                   | No                    | No               | Yes                  |
| WS10044                | 7666700325                 | Information not available - Port of Seattle                                    | Yes                   | Yes              | No                   |
| WS10046                | 7674800085                 | 3224 4th Avenue South                                                          | No                    | No               | Yes                  |
| WS12024                | 7666703980                 | Information not available - Port of Seattle                                    | No                    | No               | Yes                  |
| WS12026                | 9349900315                 | 3600 West Marginal Way Southwest                                               | Yes <sup>a</sup>      | Yes              | No                   |
| WS12038                | 7666703440                 | 3838 West Marginal Way Southwest                                               | No                    | Yes              | No                   |
| WS12082                | 7666204145                 | 450 South Spokane Street                                                       | No                    | No               | Yes                  |
| WS12110                | 9349900295                 | Information not available - City of Seattle Department of Parks and Recreation | Yes                   | Yes              | No                   |
| WS1230                 | 2848700125                 | 3804 23rd Avenue Southwest                                                     | Yes                   | Yes              | No                   |
| WS1232                 | 7966600065                 | 3645 22nd Avenue Southwest                                                     | Yes                   | Yes              | No                   |
| WS1234                 | 7966600080                 | 3631 22nd Avenue Southwest                                                     | Yes                   | Yes              | No                   |
| WS1242                 | 7666703920                 | 3601 West Marginal Way Southwest                                               | Yes                   | Yes              | No                   |
| WS1244                 | 7666703290                 | 3800 West Marginal Way Southwest                                               | Yes                   | Yes              | No                   |
| WS1250                 | 7666703100                 | Information not available                                                      | Yes                   | No               | No                   |
| WS1252                 | 7666703135                 | Southwest Spokane Street                                                       | Yes                   | No               | No                   |
| WS1256                 | 7666701250                 | 1129 Southwest Klickitat Way                                                   | Yes                   | No               | No                   |

| Sound Transit ROW I.D. | King County<br>Parcel I.D. | Site Address                     | Alternative<br>DUW-1a | Option<br>DUW-1b | Alternative DUW-2 |
|------------------------|----------------------------|----------------------------------|-----------------------|------------------|-------------------|
| WS1324                 | 7666204306                 | South Forest Street              | Yes                   | Yes              | Yes               |
| WS1326                 | 7666204182                 | South Forest Street              | Yes                   | Yes              | Yes               |
| WS20008                | 7666205660                 | 400 South Spokane Street         | Yes                   | Yes              | No                |
| WS22002                | 7666703966                 | 3500 Chelan Avenue Southwest     | No                    | No               | Yes               |
| WS22004                | 7666207462                 | Information not available        | No                    | No               | Yes               |
| WS2472                 | 2445100110                 | 2424 Southwest Andover Street    | No                    | No               | Yes               |
| WS2478                 | 7666703967                 | 3456 Chelan Avenue Southwest     | No                    | No               | Yes               |
| WS2480                 | 7666703985                 | 3542 West Marginal Way Southwest | No                    | No               | Yes               |
| WS2482                 | 7666703990                 | Information not available        | No                    | No               | Yes               |
| WS2490                 | 7666703095                 | 3423 Klickitat Avenue Southwest  | No                    | No               | Yes               |
| WS2492                 | 7666702155                 | 3444 13th Avenue Southwest       | No                    | No               | Yes               |
| WS2494                 | 7666702165                 | 1128 Southwest Spokane Street    | No                    | No               | Yes               |
| WS2498                 | 7666702180                 | 1100 Southwest Spokane Street    | No                    | No               | Yes               |
| WS2502                 | 7666701275                 | 910 Southwest Spokane Street     | No                    | No               | Yes               |
| WS2508                 | 7666207585                 | 3430 East Marginal Way South     | No                    | No               | Yes               |
| WS2510                 | 7666207591                 | Information not available - BNSF | No                    | No               | Yes               |
| WS2512                 | 7666207590                 | 40 South Spokane Street          | No                    | No               | Yes               |
| WS2514                 | 7666207461                 | 60 South Spokane Street          | No                    | No               | Yes               |
| WS2516                 | 7666207491                 | 3443 1st Avenue South            | No                    | No               | Yes               |
| WS2518                 | 7666205880                 | 100 South Spokane Street         | No                    | No               | Yes               |
| WS2520                 | 7666205862                 | 3434 1st Avenue South            | No                    | No               | Yes               |
| WS2522                 | 7666205876                 | 120 South Spokane Street         | No                    | No               | Yes               |
| WS2524                 | 7666205881                 | 126 South Spokane Street         | No                    | No               | Yes               |
| WS2526                 | 7666205882                 | 132 South Spokane Street         | No                    | No               | Yes               |
| WS2528                 | 7666205895                 | 3441 2nd Avenue South            | No                    | No               | Yes               |
| WS2530                 | 7666205580                 | 3434 2nd Avenue South            | No                    | No               | Yes               |
| WS2532                 | 7666205625                 | 3447 4th Avenue South            | No                    | No               | Yes               |