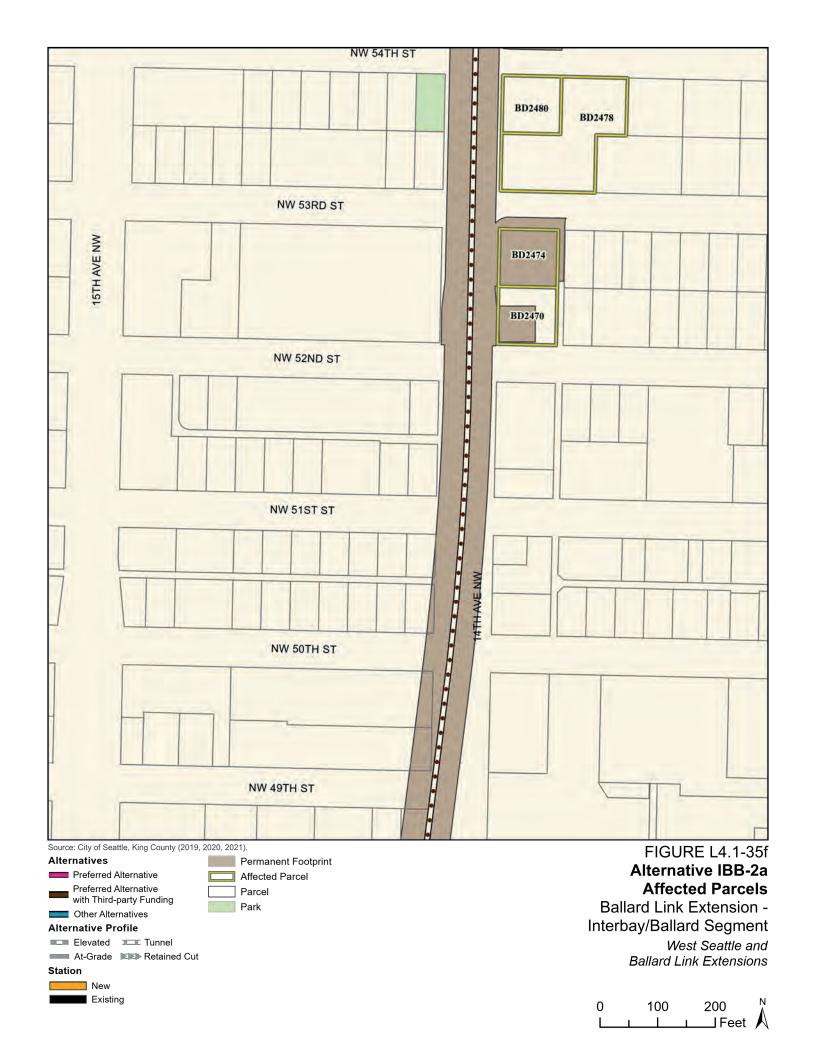

0 100 200 N











Parcel Other Alternatives **Alternative Profile** Elevated Tunnel At-Grade EE Retained Cut Station New Existing

Ballard Link Extension -South Interbay Segment West Seattle and Ballard Link Extensions











0 100 200 N















Alternatives

Preferred Alternative

Preferred Alternative

with Third-party Funding

Other Alternatives

Alternative Profile

Elevated

At-Grade

Retained Cut

Station

Permanent Footprin

Affected Parcel

Parcel

Park

Park

Existing

Alternative SIB-2
Affected Parcels
Ballard Link Extension South Interbay Segment
West Seattle and
Ballard Link Extensions























































Existing

0 100 200 N





New
Existing

0 100 200 N

L I I I Feet

Station



















Existing

0 100 200 N

















This page is intentionally left blank.