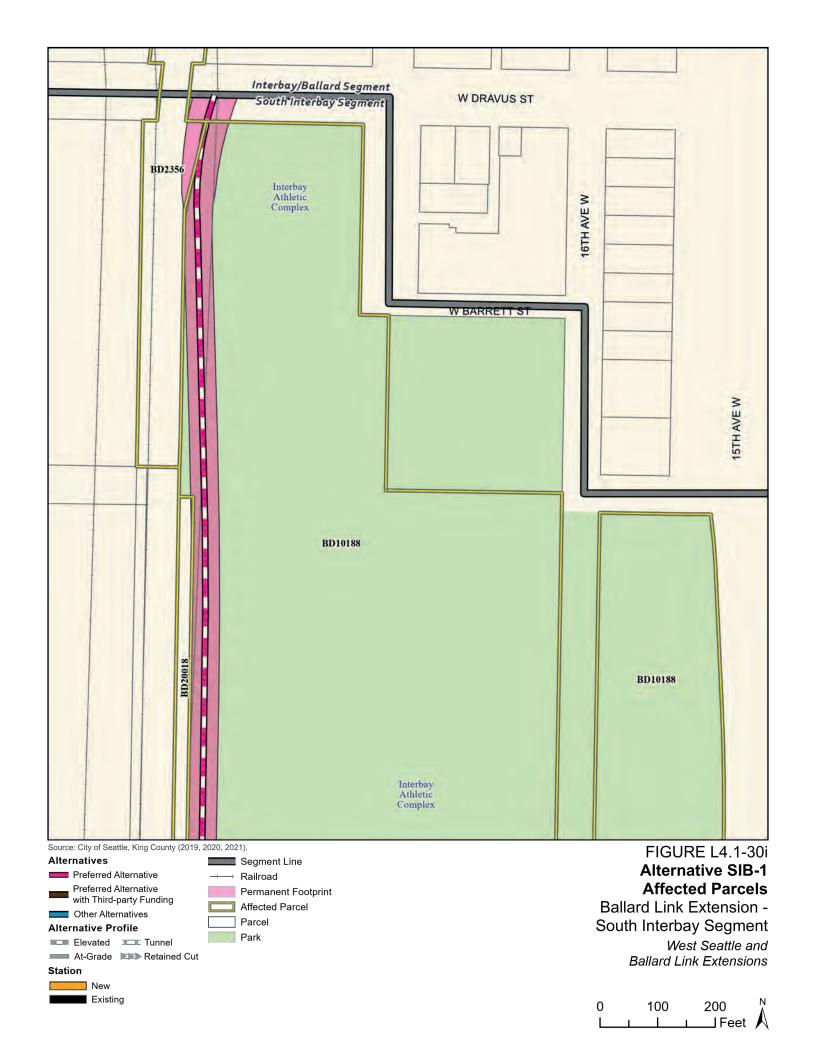

Tables L4.1-1 through L4.1-9 present information on the likely acquisitions by alternative for each project segment, including acquisitions anticipated to be required for project construction and operation. Table L4.1-10 includes properties where shorter-term relocation of tenants may be needed, but the property would not need to be acquired. Table L4.1-11 includes properties that would only be needed for the minimum operable segment in the Delridge Segment (for the West Seattle Link Extension) and the South Interbay Segment (for the Ballard Link Extension). Table L4.1-12 includes properties that would be needed for the Ballard-only minimum operable segment. The parcels listed in these tables are mapped on the figures in Attachment L4.1A.