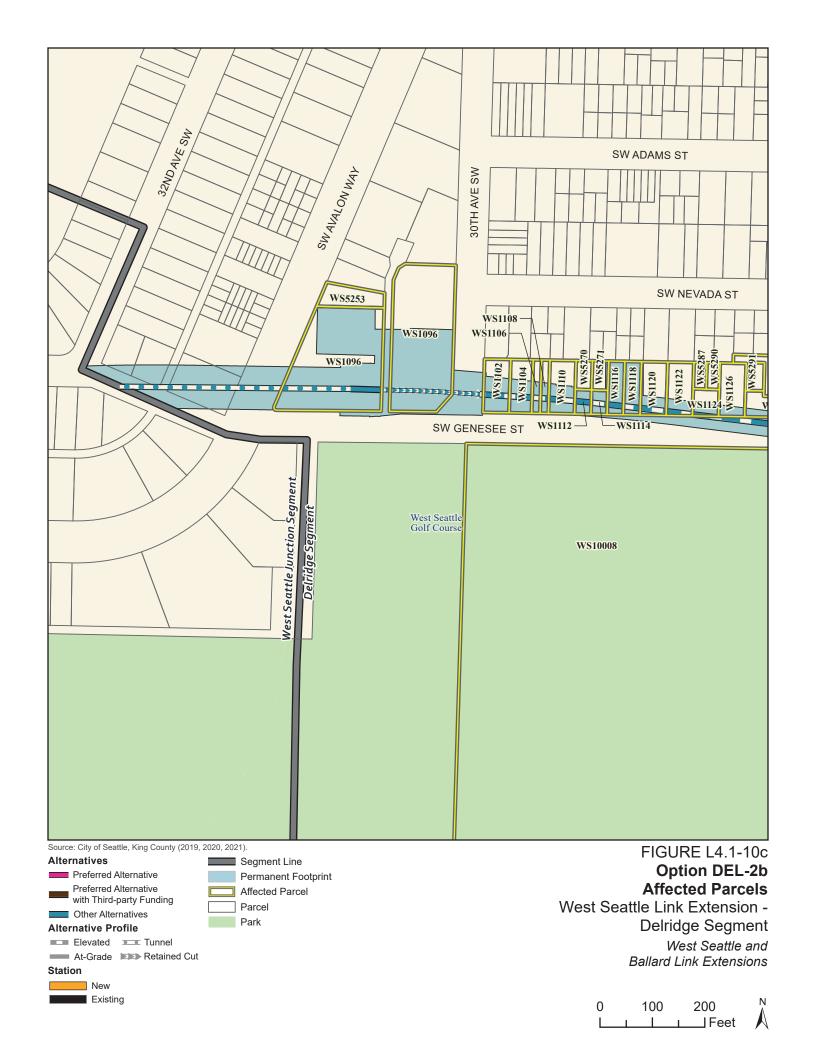

Table L4.1-3. West Seattle Link Extension Potentially Affected Parcels by Alternative – Delridge Segment

| Sound<br>Transit<br>ROW I.D. | King County<br>Parcel I.D. | Site Address                      | Alternative<br>DEL-1a | Option<br>DEL-1b | Alternative<br>DEL-2a* | Option<br>DEL-2b* | Alternative<br>DEL-3 | Alternative<br>DEL-4* | Alternative<br>DEL-5 | Alternative<br>DEL-6* |
|------------------------------|----------------------------|-----------------------------------|-----------------------|------------------|------------------------|-------------------|----------------------|-----------------------|----------------------|-----------------------|
| WS10006                      | 1324039013                 | 4432 35th Avenue<br>Southwest     | Yes                   | No               | Yes                    | No                | Yes                  | Yes                   | No                   | No                    |
| WS10008                      | 1324039014                 | 4470 35th Avenue<br>Southwest     | Yes                   | Yes              | Yes                    | Yes               | Yes                  | Yes                   | No                   | No                    |
| WS10010                      | 1324039030                 | 4501 Delridge Way<br>Southwest    | No                    | No               | No                     | No                | Yes                  | Yes                   | No                   | No                    |
| WS10012                      | 9358001220                 | 4111 26th Avenue<br>Southwest     | Yes                   | Yes              | No                     | Yes               | No                   | No                    | No                   | No                    |
| WS10014                      | 9358002145                 | Information not available         | Yes                   | Yes              | No                     | Yes               | No                   | No                    | No                   | No                    |
| WS10016                      | 7891600100                 | 4117 25th Avenue<br>Southwest     | Yes                   | Yes              | Yes                    | Yes               | No                   | No                    | No                   | No                    |
| WS10018                      | 7891600105                 | 4115 25th Avenue<br>Southwest     | Yes                   | Yes              | Yes                    | Yes               | No                   | No                    | No                   | No                    |
| WS1096                       | 9297300765                 | 3014 Southwest<br>Genesee Street  | Yes                   | Yes              | No                     | Yes               | Yes                  | No                    | Yes                  | No                    |
| WS1102                       | 9358002340                 | 4316 30th Avenue<br>Southwest     | Yes                   | Yes              | No                     | Yes               | Yes                  | No                    | No                   | No                    |
| WS1104                       | 9358002350                 | 2852 Southwest<br>Genesee Street  | Yes                   | Yes              | No                     | Yes               | Yes                  | No                    | No                   | No                    |
| WS1106                       | 9358002351                 | 2850 Southwest<br>Genesee Street  | Yes                   | Yes              | No                     | Yes               | Yes                  | No                    | No                   | No                    |
| WS1108                       | 9358002353                 | 2848 Southwest<br>Genesee Street  | Yes                   | Yes              | No                     | Yes               | Yes                  | No                    | No                   | No                    |
| WS1110                       | 9358002365                 | 2842 Southwest<br>Genesee Street  | Yes                   | Yes              | No                     | Yes               | Yes                  | No                    | No                   | No                    |
| WS1112                       | 9358002374                 | 2838B Southwest<br>Genesee Street | Yes                   | Yes              | No                     | Yes               | Yes                  | No                    | No                   | No                    |
| WS1114                       | 9358002372                 | 2836A Southwest<br>Genesee Street | Yes                   | Yes              | No                     | Yes               | Yes                  | No                    | No                   | No                    |