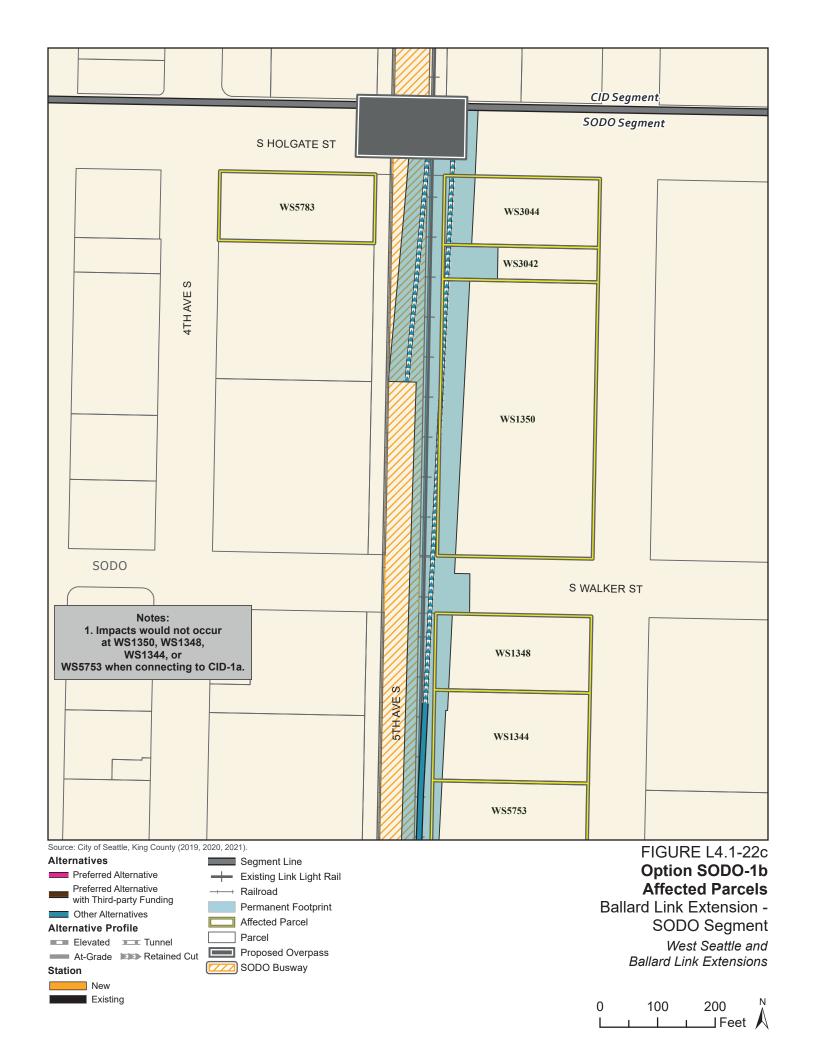

Tables L4.1-1 through L4.1-9 present information on the likely acquisitions by alternative for each project segment, including acquisitions anticipated to be required for project construction and operation. Table L4.1-10 includes properties where shorter-term relocation of tenants may be needed, but the property would not need to be acquired. Table L4.1-11 includes properties that would only be needed for the minimum operable segment in the Delridge Segment (for the West Seattle Link Extension) and the South Interbay Segment (for the Ballard Link Extension). Table L4.1-12 includes properties that would be needed for the Ballard-only minimum operable segment. The parcels listed in these tables are mapped on the figures in Attachment L4.1A.

The tables list property mapping numbers unique to the WSBLE Project (Sound Transit ROW I.D.), King County parcel identification numbers, and addresses. Properties have a "Yes" in the column for alternatives that directly affect the property and "No" for alternatives that do not directly affect the property. The tables and the exhibits do not distinguish between full and partial acquisitions.

In addition to the potential property acquisitions described, the project would also require temporary construction easements and use of public right-of-way not listed here.

Table L4.1-1. West Seattle Link Extension Potentially Affected Parcels by Alternative – SODO Segment