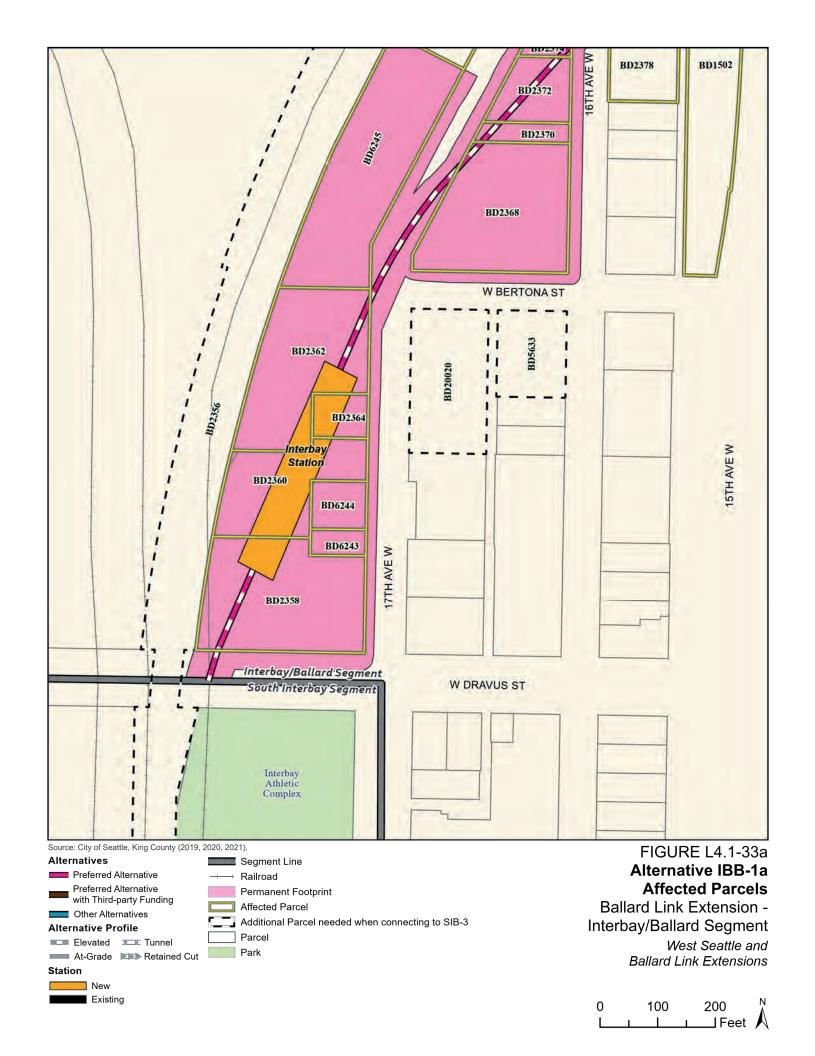

Tables L4.1-1 through L4.1-9 present information on the likely acquisitions by alternative for each project segment, including acquisitions anticipated to be required for project construction and operation. Table L4.1-10 includes properties where shorter-term relocation of tenants may be needed, but the property would not need to be acquired. Table L4.1-11 includes properties that would only be needed for the minimum operable segment in the Delridge Segment (for the West Seattle Link Extension) and the South Interbay Segment (for the Ballard Link Extension). Table L4.1-12 includes properties that would be needed for the Ballard-only minimum operable segment. The parcels listed in these tables are mapped on the figures in Attachment L4.1A.

The tables list property mapping numbers unique to the WSBLE Project (Sound Transit ROW I.D.), King County parcel identification numbers, and addresses. Properties have a "Yes" in the column for alternatives that directly affect the property and "No" for alternatives that do not directly affect the property. The tables and the exhibits do not distinguish between full and partial acquisitions.

In addition to the potential property acquisitions described, the project would also require temporary construction easements and use of public right-of-way not listed here.

Table L4.1-1. West Seattle Link Extension Potentially Affected Parcels by Alternative – SODO Segment