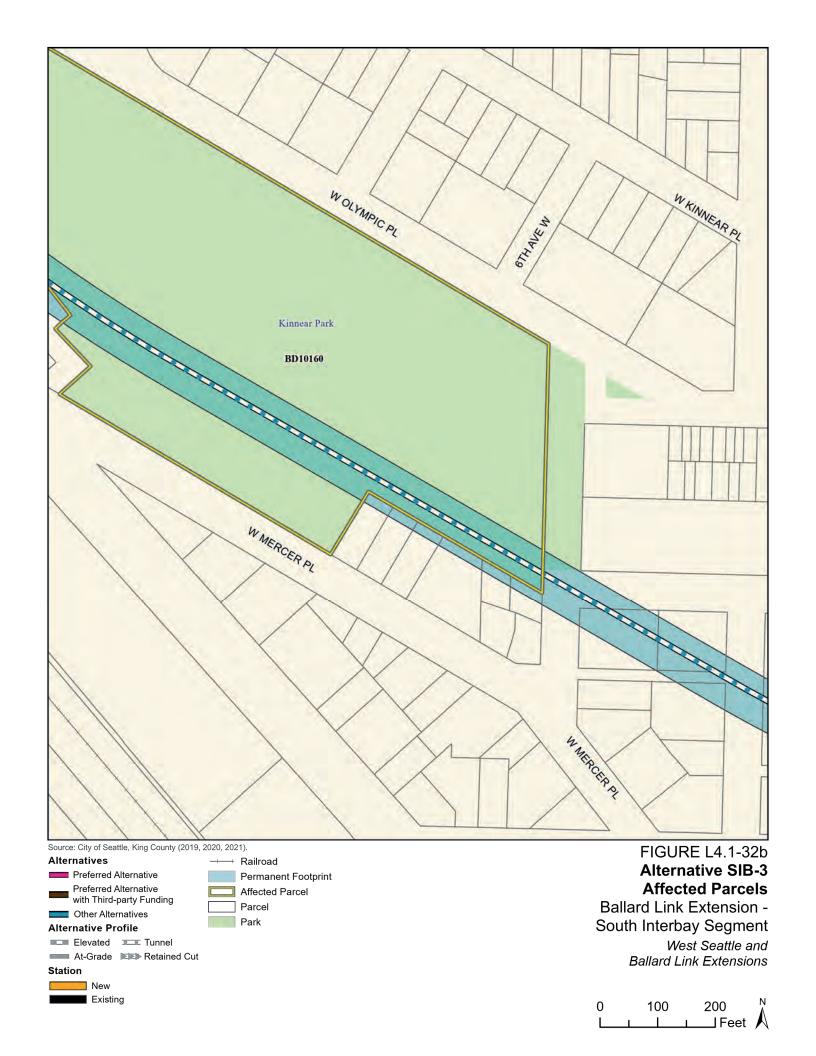

Tables L4.1-1 through L4.1-9 present information on the likely acquisitions by alternative for each project segment, including acquisitions anticipated to be required for project construction and operation. Table L4.1-10 includes properties where shorter-term relocation of tenants may be needed, but the property would not need to be acquired. Table L4.1-11 includes properties that would only be needed for the minimum operable segment in the Delridge Segment (for the West Seattle Link Extension) and the South Interbay Segment (for the Ballard Link Extension). Table L4.1-12 includes properties that would be needed for the Ballard-only minimum operable segment. The parcels listed in these tables are mapped on the figures in Attachment L4.1A.

The tables list property mapping numbers unique to the WSBLE Project (Sound Transit ROW I.D.), King County parcel identification numbers, and addresses. Properties have a "Yes" in the column for alternatives that directly affect the property and "No" for alternatives that do not directly affect the property. The tables and the exhibits do not distinguish between full and partial acquisitions.

In addition to the potential property acquisitions described, the project would also require temporary construction easements and use of public right-of-way not listed here.

Table L4.1-1. West Seattle Link Extension Potentially Affected Parcels by Alternative – SODO Segment