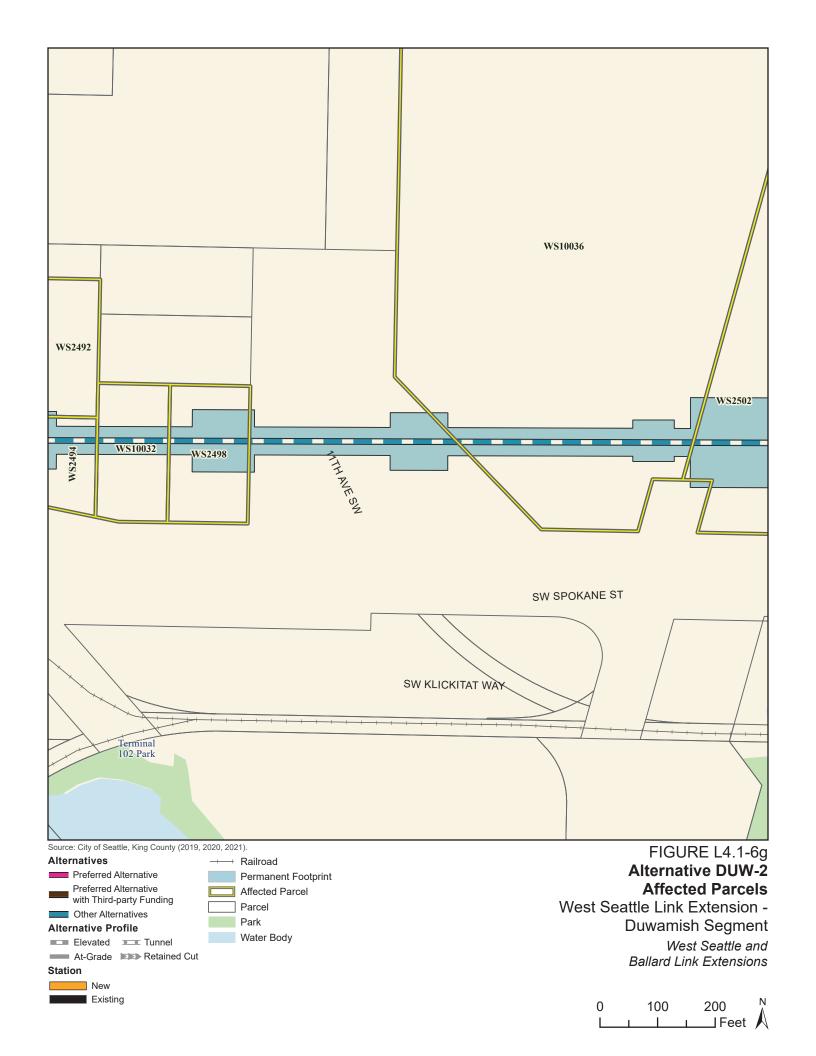

Tables L4.1-1 through L4.1-9 present information on the likely acquisitions by alternative for each project segment, including acquisitions anticipated to be required for project construction and operation. Table L4.1-10 includes properties where shorter-term relocation of tenants may be needed, but the property would not need to be acquired. Table L4.1-11 includes properties that would only be needed for the minimum operable segment in the Delridge Segment (for the West Seattle Link Extension) and the South Interbay Segment (for the Ballard Link Extension). Table L4.1-12 includes properties that would be needed for the Ballard-only minimum operable segment. The parcels listed in these tables are mapped on the figures in Attachment L4.1A.

The tables list property mapping numbers unique to the WSBLE Project (Sound Transit ROW I.D.), King County parcel identification numbers, and addresses. Properties have a "Yes" in the column for alternatives that directly affect the property and "No" for alternatives that do not directly affect the property. The tables and the exhibits do not distinguish between full and partial acquisitions.

| Sound Transit ROW I.D. | King County<br>Parcel I.D. | Site Address                                                                   | Alternative<br>DUW-1a | Option<br>DUW-1b | Alternative<br>DUW-2 |
|------------------------|----------------------------|--------------------------------------------------------------------------------|-----------------------|------------------|----------------------|
| WS10020                | 1324039001                 | Information not available - City of Seattle Department of Parks and Recreation | Yes                   | Yes              | No                   |
| WS10022                | 7666705020                 | 2300 Southwest Spokane Street                                                  | No                    | No               | Yes                  |
| WS10024                | 1324039103                 | Information not available - Seattle Department of Transportation               | No                    | No               | Yes                  |
| WS10026                | 7666704000                 | 1636 Southwest Spokane Street                                                  | No                    | No               | Yes                  |
| WS10030                | 7666703096                 | Information not available - Department of Natural Resources                    | No                    | No               | Yes                  |
| WS10032                | 7666702181                 | 1112 Southwest Spokane Street                                                  | No                    | No               | Yes                  |
| WS10034                | 7666701220                 | 1001 Southwest Klickitat Way                                                   | Yes                   | Yes              | No                   |
| WS10036                | 7666701356                 | 1002 Southwest Spokane Street                                                  | No                    | No               | Yes                  |
| WS10040                | 7666700315                 | 3627 Duwamish Avenue South                                                     | Yes                   | Yes              | No                   |
| WS10042                | 7666207905                 | 2911 East Marginal Way South                                                   | No                    | No               | Yes                  |
| WS10044                | 7666700325                 | Information not available - Port of Seattle                                    | Yes                   | Yes              | No                   |
| WS10046                | 7674800085                 | 3224 4th Avenue South                                                          | No                    | No               | Yes                  |
| WS12024                | 7666703980                 | Information not available - Port of Seattle                                    | No                    | No               | Yes                  |
| WS12026                | 9349900315                 | 3600 West Marginal Way Southwest                                               | Yes <sup>a</sup>      | Yes              | No                   |
| WS12038                | 7666703440                 | 3838 West Marginal Way Southwest                                               | No                    | Yes              | No                   |
| WS12082                | 7666204145                 | 450 South Spokane Street                                                       | No                    | No               | Yes                  |
| WS12110                | 9349900295                 | Information not available - City of Seattle Department of Parks and Recreation | Yes                   | Yes              | No                   |
| WS1230                 | 2848700125                 | 3804 23rd Avenue Southwest                                                     | Yes                   | Yes              | No                   |
| WS1232                 | 7966600065                 | 3645 22nd Avenue Southwest                                                     | Yes                   | Yes              | No                   |
| WS1234                 | 7966600080                 | 3631 22nd Avenue Southwest                                                     | Yes                   | Yes              | No                   |
| WS1242                 | 7666703920                 | 3601 West Marginal Way Southwest                                               | Yes                   | Yes              | No                   |
| WS1244                 | 7666703290                 | 3800 West Marginal Way Southwest                                               | Yes                   | Yes              | No                   |
| WS1250                 | 7666703100                 | Information not available                                                      | Yes                   | No               | No                   |
| WS1252                 | 7666703135                 | Southwest Spokane Street                                                       | Yes                   | No               | No                   |
| WS1256                 | 7666701250                 | 1129 Southwest Klickitat Way                                                   | Yes                   | No               | No                   |

| Sound Transit ROW I.D. | King County<br>Parcel I.D. | Site Address                     | Alternative<br>DUW-1a | Option<br>DUW-1b | Alternative DUW-2 |
|------------------------|----------------------------|----------------------------------|-----------------------|------------------|-------------------|
| WS1324                 | 7666204306                 | South Forest Street              | Yes                   | Yes              | Yes               |
| WS1326                 | 7666204182                 | South Forest Street              | Yes                   | Yes              | Yes               |
| WS20008                | 7666205660                 | 400 South Spokane Street         | Yes                   | Yes              | No                |
| WS22002                | 7666703966                 | 3500 Chelan Avenue Southwest     | No                    | No               | Yes               |
| WS22004                | 7666207462                 | Information not available        | No                    | No               | Yes               |
| WS2472                 | 2445100110                 | 2424 Southwest Andover Street    | No                    | No               | Yes               |
| WS2478                 | 7666703967                 | 3456 Chelan Avenue Southwest     | No                    | No               | Yes               |
| WS2480                 | 7666703985                 | 3542 West Marginal Way Southwest | No                    | No               | Yes               |
| WS2482                 | 7666703990                 | Information not available        | No                    | No               | Yes               |
| WS2490                 | 7666703095                 | 3423 Klickitat Avenue Southwest  | No                    | No               | Yes               |
| WS2492                 | 7666702155                 | 3444 13th Avenue Southwest       | No                    | No               | Yes               |
| WS2494                 | 7666702165                 | 1128 Southwest Spokane Street    | No                    | No               | Yes               |
| WS2498                 | 7666702180                 | 1100 Southwest Spokane Street    | No                    | No               | Yes               |
| WS2502                 | 7666701275                 | 910 Southwest Spokane Street     | No                    | No               | Yes               |
| WS2508                 | 7666207585                 | 3430 East Marginal Way South     | No                    | No               | Yes               |
| WS2510                 | 7666207591                 | Information not available - BNSF | No                    | No               | Yes               |
| WS2512                 | 7666207590                 | 40 South Spokane Street          | No                    | No               | Yes               |
| WS2514                 | 7666207461                 | 60 South Spokane Street          | No                    | No               | Yes               |
| WS2516                 | 7666207491                 | 3443 1st Avenue South            | No                    | No               | Yes               |
| WS2518                 | 7666205880                 | 100 South Spokane Street         | No                    | No               | Yes               |
| WS2520                 | 7666205862                 | 3434 1st Avenue South            | No                    | No               | Yes               |
| WS2522                 | 7666205876                 | 120 South Spokane Street         | No                    | No               | Yes               |
| WS2524                 | 7666205881                 | 126 South Spokane Street         | No                    | No               | Yes               |
| WS2526                 | 7666205882                 | 132 South Spokane Street         | No                    | No               | Yes               |
| WS2528                 | 7666205895                 | 3441 2nd Avenue South            | No                    | No               | Yes               |
| WS2530                 | 7666205580                 | 3434 2nd Avenue South            | No                    | No               | Yes               |
| WS2532                 | 7666205625                 | 3447 4th Avenue South            | No                    | No               | Yes               |