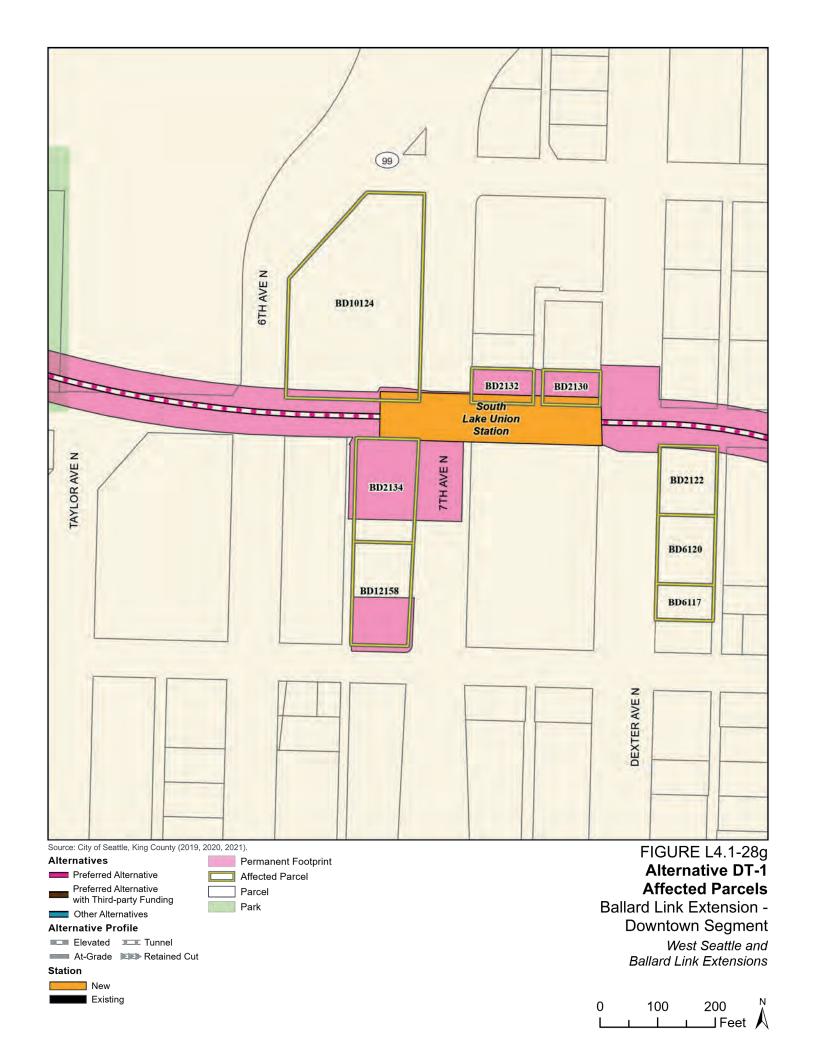

Tables L4.1-1 through L4.1-9 present information on the likely acquisitions by alternative for each project segment, including acquisitions anticipated to be required for project construction and operation. Table L4.1-10 includes properties where shorter-term relocation of tenants may be needed, but the property would not need to be acquired. Table L4.1-11 includes properties that would only be needed for the minimum operable segment in the Delridge Segment (for the West Seattle Link Extension) and the South Interbay Segment (for the Ballard Link Extension). Table L4.1-12 includes properties that would be needed for the Ballard-only minimum operable segment. The parcels listed in these tables are mapped on the figures in Attachment L4.1A.

The tables list property mapping numbers unique to the WSBLE Project (Sound Transit ROW I.D.), King County parcel identification numbers, and addresses. Properties have a "Yes" in the column for alternatives that directly affect the property and "No" for alternatives that do not directly affect the property. The tables and the exhibits do not distinguish between full and partial acquisitions.