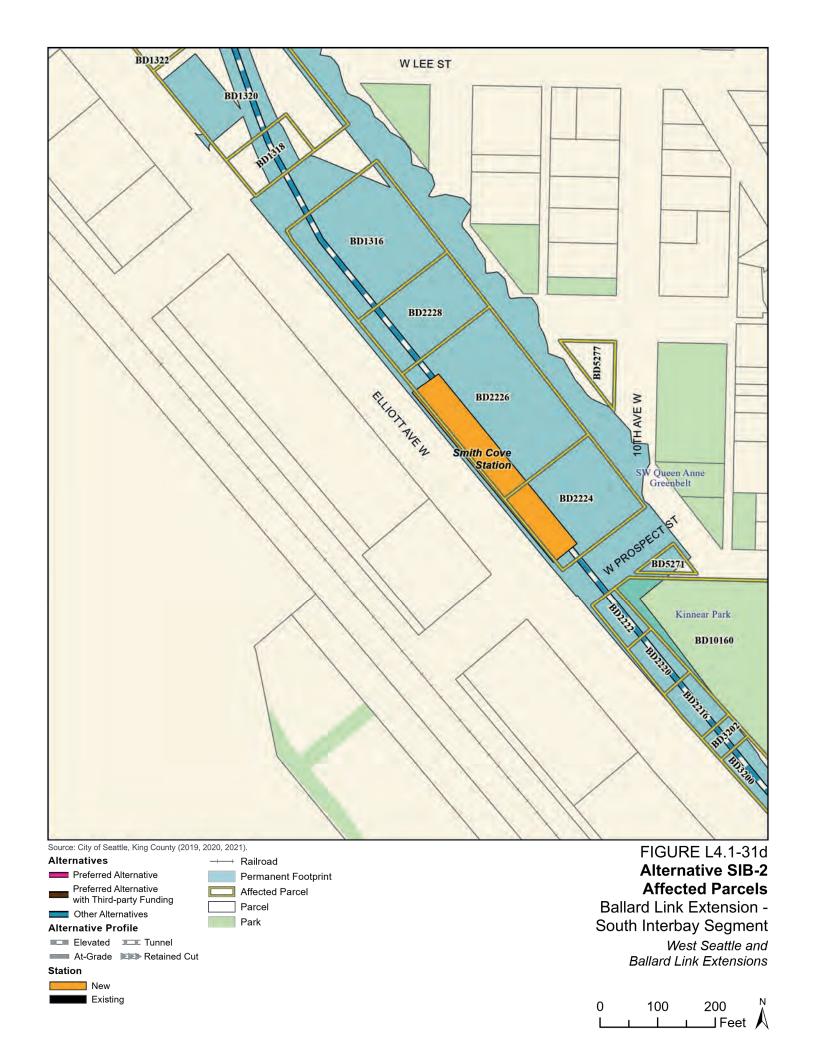

Tables L4.1-1 through L4.1-9 present information on the likely acquisitions by alternative for each project segment, including acquisitions anticipated to be required for project construction and operation. Table L4.1-10 includes properties where shorter-term relocation of tenants may be needed, but the property would not need to be acquired. Table L4.1-11 includes properties that would only be needed for the minimum operable segment in the Delridge Segment (for the West Seattle Link Extension) and the South Interbay Segment (for the Ballard Link Extension). Table L4.1-12 includes properties that would be needed for the Ballard-only minimum operable segment. The parcels listed in these tables are mapped on the figures in Attachment L4.1A.

The tables list property mapping numbers unique to the WSBLE Project (Sound Transit ROW I.D.), King County parcel identification numbers, and addresses. Properties have a "Yes" in the column for alternatives that directly affect the property and "No" for alternatives that do not directly affect the property. The tables and the exhibits do not distinguish between full and partial acquisitions.

In addition to the potential property acquisitions described, the project would also require temporary construction easements and use of public right-of-way not listed here.

Table L4.1-1. West Seattle Link Extension Potentially Affected Parcels by Alternative – SODO Segment