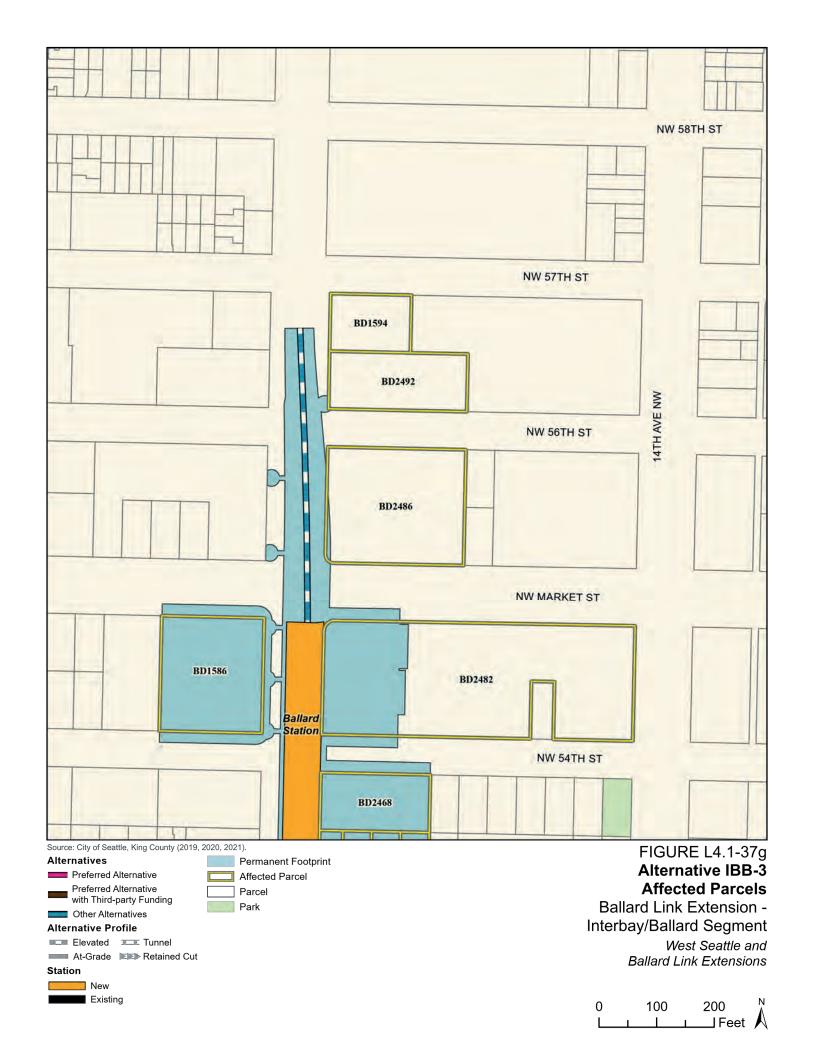

Tables L4.1-1 through L4.1-9 present information on the likely acquisitions by alternative for each project segment, including acquisitions anticipated to be required for project construction and operation. Table L4.1-10 includes properties where shorter-term relocation of tenants may be needed, but the property would not need to be acquired. Table L4.1-11 includes properties that would only be needed for the minimum operable segment in the Delridge Segment (for the West Seattle Link Extension) and the South Interbay Segment (for the Ballard Link Extension). Table L4.1-12 includes properties that would be needed for the Ballard-only minimum operable segment. The parcels listed in these tables are mapped on the figures in Attachment L4.1A.

The tables list property mapping numbers unique to the WSBLE Project (Sound Transit ROW I.D.), King County parcel identification numbers, and addresses. Properties have a "Yes" in the column for alternatives that directly affect the property and "No" for alternatives that do not directly affect the property. The tables and the exhibits do not distinguish between full and partial acquisitions.

In addition to the potential property acquisitions described, the project would also require temporary construction easements and use of public right-of-way not listed here.

Table L4.1-1. West Seattle Link Extension Potentially Affected Parcels by Alternative – SODO Segment