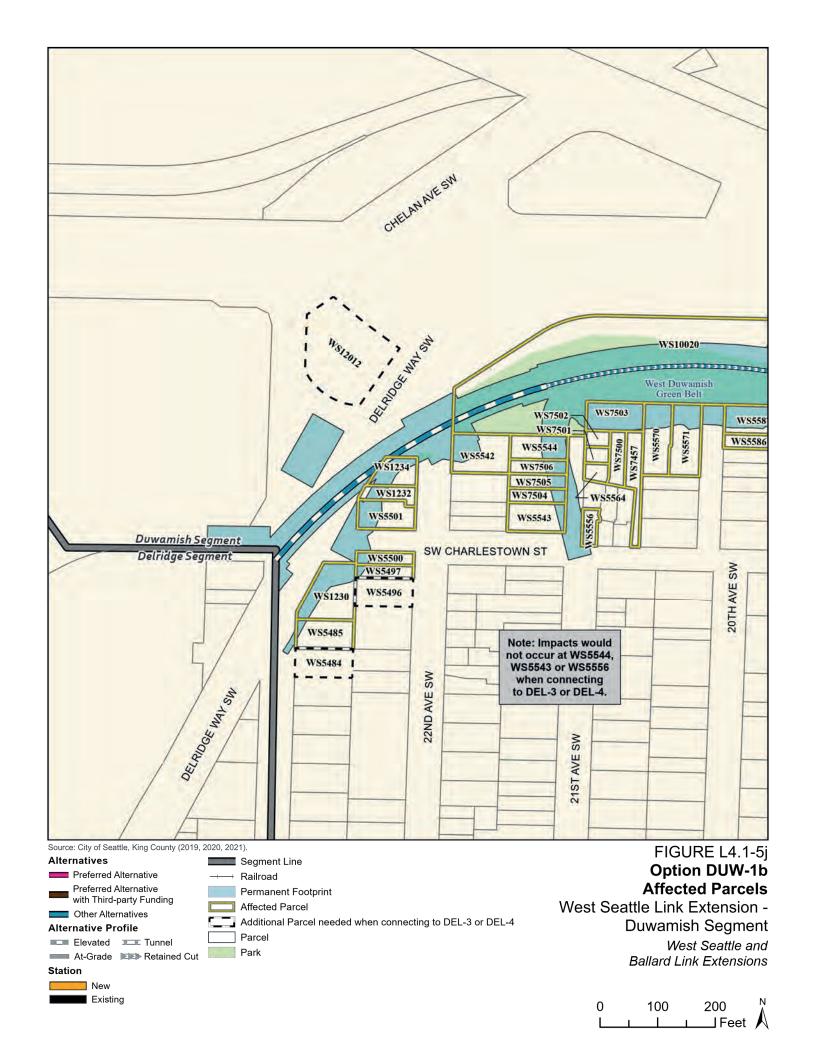

| Sound Transit ROW I.D. | King County<br>Parcel I.D. | Site Address                                                                   | Alternative<br>DUW-1a | Option<br>DUW-1b | Alternative<br>DUW-2 |
|------------------------|----------------------------|--------------------------------------------------------------------------------|-----------------------|------------------|----------------------|
| WS10020                | 1324039001                 | Information not available - City of Seattle Department of Parks and Recreation | Yes                   | Yes              | No                   |
| WS10022                | 7666705020                 | 2300 Southwest Spokane Street                                                  | No                    | No               | Yes                  |
| WS10024                | 1324039103                 | Information not available - Seattle Department of Transportation               | No                    | No               | Yes                  |
| WS10026                | 7666704000                 | 1636 Southwest Spokane Street                                                  | No                    | No               | Yes                  |
| WS10030                | 7666703096                 | Information not available - Department of Natural Resources                    | No                    | No               | Yes                  |
| WS10032                | 7666702181                 | 1112 Southwest Spokane Street                                                  | No                    | No               | Yes                  |
| WS10034                | 7666701220                 | 1001 Southwest Klickitat Way                                                   | Yes                   | Yes              | No                   |
| WS10036                | 7666701356                 | 1002 Southwest Spokane Street                                                  | No                    | No               | Yes                  |
| WS10040                | 7666700315                 | 3627 Duwamish Avenue South                                                     | Yes                   | Yes              | No                   |
| WS10042                | 7666207905                 | 2911 East Marginal Way South                                                   | No                    | No               | Yes                  |
| WS10044                | 7666700325                 | Information not available - Port of Seattle                                    | Yes                   | Yes              | No                   |
| WS10046                | 7674800085                 | 3224 4th Avenue South                                                          | No                    | No               | Yes                  |
| WS12024                | 7666703980                 | Information not available - Port of Seattle                                    | No                    | No               | Yes                  |
| WS12026                | 9349900315                 | 3600 West Marginal Way Southwest                                               | Yes <sup>a</sup>      | Yes              | No                   |
| WS12038                | 7666703440                 | 3838 West Marginal Way Southwest                                               | No                    | Yes              | No                   |
| WS12082                | 7666204145                 | 450 South Spokane Street                                                       | No                    | No               | Yes                  |
| WS12110                | 9349900295                 | Information not available - City of Seattle Department of Parks and Recreation | Yes                   | Yes              | No                   |
| WS1230                 | 2848700125                 | 3804 23rd Avenue Southwest                                                     | Yes                   | Yes              | No                   |
| WS1232                 | 7966600065                 | 3645 22nd Avenue Southwest                                                     | Yes                   | Yes              | No                   |
| WS1234                 | 7966600080                 | 3631 22nd Avenue Southwest                                                     | Yes                   | Yes              | No                   |
| WS1242                 | 7666703920                 | 3601 West Marginal Way Southwest                                               | Yes                   | Yes              | No                   |
| WS1244                 | 7666703290                 | 3800 West Marginal Way Southwest                                               | Yes                   | Yes              | No                   |
| WS1250                 | 7666703100                 | Information not available                                                      | Yes                   | No               | No                   |
| WS1252                 | 7666703135                 | Southwest Spokane Street                                                       | Yes                   | No               | No                   |
| WS1256                 | 7666701250                 | 1129 Southwest Klickitat Way                                                   | Yes                   | No               | No                   |

| Sound Transit<br>ROW I.D. | King County<br>Parcel I.D. | Site Address                                                                     | Alternative<br>DUW-1a | Option<br>DUW-1b | Alternative DUW-2 |
|---------------------------|----------------------------|----------------------------------------------------------------------------------|-----------------------|------------------|-------------------|
| WS2534                    | 7666205630                 | 3433 4th Avenue South                                                            | No                    | No               | Yes               |
| WS2536                    | 7666205635                 | 3429 4th Avenue South                                                            | No                    | No               | Yes               |
| WS2538                    | 7666205640                 | 3423 4th Avenue South                                                            | No                    | No               | Yes               |
| WS2540                    | 7666204120                 | 3404 4th Avenue South                                                            | Yes                   | Yes              | Yes               |
| WS2542                    | 1327300010                 | 3314 4th Avenue South                                                            | Yes                   | Yes              | Yes               |
| WS2544                    | 1327300006                 | 423 South Horton Street                                                          | No                    | No               | Yes               |
| WS5485                    | 2848700145                 | Information not available - Wayne Seminoff Company's Money Purchase Pension Plan | Yes                   | Yes              | No                |
| WS5497                    | 2848700370                 | 3803 22nd Avenue Southwest                                                       | Yes                   | Yes              | No                |
| WS5500                    | 2848700374                 | 3801 22nd Avenue Southwest                                                       | Yes                   | Yes              | No                |
| WS5501                    | 7966600069                 | 3649 22nd Avenue Southwest                                                       | Yes                   | Yes              | No                |
| WS5542                    | 7966600095                 | 3624 22nd Avenue Southwest                                                       | Yes                   | Yes              | No                |
| WS5543                    | 7966600140                 | Information not available                                                        | Yes <sup>b</sup>      | Yes <sup>b</sup> | No                |
| WS5544                    | 7966600135                 | 3711 21st Avenue Southwest                                                       | Yes <sup>b</sup>      | Yes <sup>b</sup> | No                |
| WS5556                    | 9349900045                 | 2072 Southwest Charlestown Street                                                | Yes <sup>b</sup>      | Yes <sup>b</sup> | No                |
| WS5564                    | 9349900005                 | 2060 Southwest Charlestown Street                                                | Yes                   | Yes              | No                |
| WS5570                    | 9349900080                 | 3709 20th Avenue Southwest                                                       | Yes                   | Yes              | No                |
| WS5571                    | 9349900075                 | 3707 20th Avenue Southwest                                                       | Yes                   | Yes              | No                |
| WS5586                    | 9349900110                 | 3706 20th Avenue Southwest                                                       | Yes <sup>a</sup>      | Yes              | No                |
| WS5587                    | 9349900105                 | 3704 20th Avenue Southwest                                                       | Yes                   | Yes              | No                |
| WS5592                    | 9349900195                 | 3617 19th Avenue Southwest                                                       | Yes                   | Yes              | No                |
| WS5601                    | 9349900225                 | 3712 19th Avenue Southwest                                                       | Yes                   | Yes              | No                |
| WS5627                    | 7666703320                 | 3830 West Marginal Way Southwest                                                 | No                    | Yes              | No                |
| WS5630                    | 7666703321                 | 3835 West Marginal Way Southwest                                                 | No                    | Yes              | No                |
| WS5651                    | 7666700285                 | 3633 East Marginal Way South                                                     | Yes                   | Yes              | No                |
| WS5657                    | 1824049055                 | 3648 East Marginal Way South                                                     | No                    | Yes              | No                |
| WS5661                    | 7666207555                 | 45 South Spokane Street                                                          | Yes                   | Yes              | No                |
| WS5662                    | 7666207570                 | 49 South Spokane Street                                                          | Yes                   | Yes              | No                |

<sup>&</sup>lt;sup>a</sup> Parcel is only affected when connecting to Alternatives DEL-3 or DEL-4\*.

<sup>&</sup>lt;sup>b</sup> Parcel would not be affected when connecting to Alternatives DEL-3 or DEL-4\*.