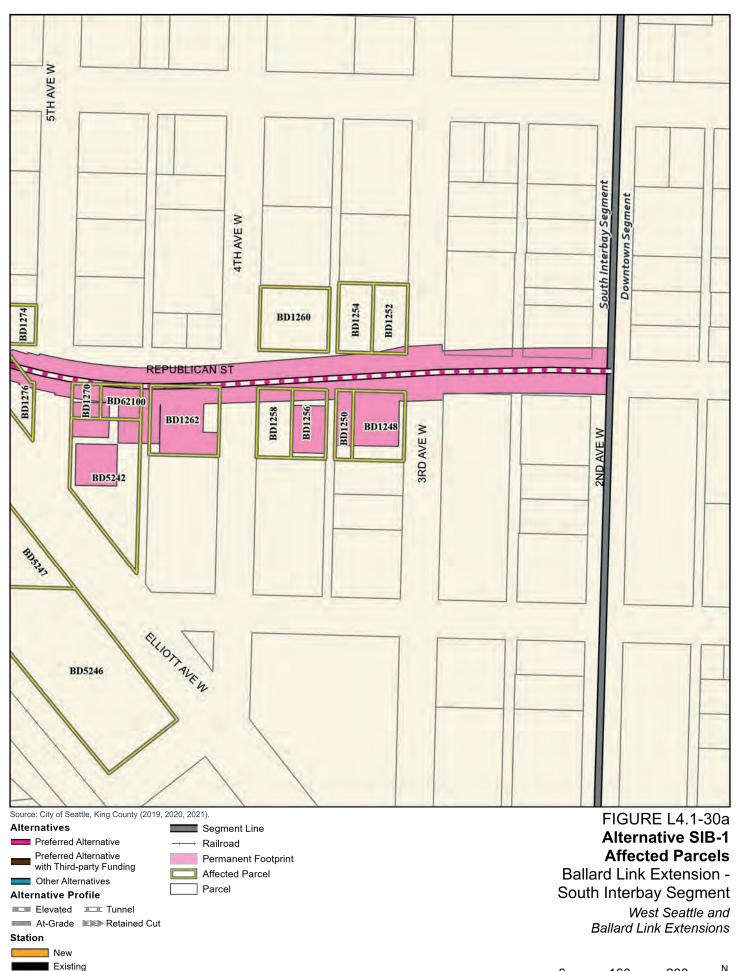

Tables L4.1-1 through L4.1-9 present information on the likely acquisitions by alternative for each project segment, including acquisitions anticipated to be required for project construction and operation. Table L4.1-10 includes properties where shorter-term relocation of tenants may be needed, but the property would not need to be acquired. Table L4.1-11 includes properties that would only be needed for the minimum operable segment in the Delridge Segment (for the West Seattle Link Extension) and the South Interbay Segment (for the Ballard Link Extension). Table L4.1-12 includes properties that would be needed for the Ballard-only minimum operable segment. The parcels listed in these tables are mapped on the figures in Attachment L4.1A.

The tables list property mapping numbers unique to the WSBLE Project (Sound Transit ROW I.D.), King County parcel identification numbers, and addresses. Properties have a "Yes" in the column for alternatives that directly affect the property and "No" for alternatives that do not directly affect the property. The tables and the exhibits do not distinguish between full and partial acquisitions.

In addition to the potential property acquisitions described, the project would also require temporary construction easements and use of public right-of-way not listed here.

Table L4.1-1. West Seattle Link Extension Potentially Affected Parcels by Alternative – SODO Segment