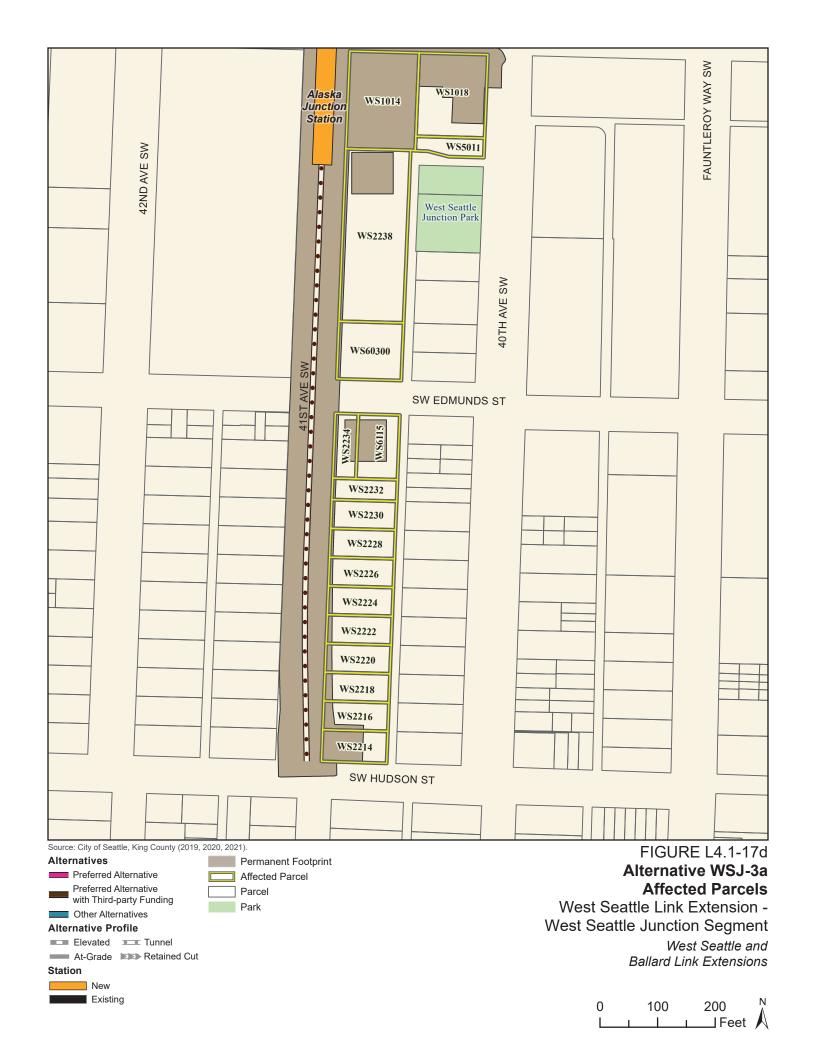

Tables L4.1-1 through L4.1-9 present information on the likely acquisitions by alternative for each project segment, including acquisitions anticipated to be required for project construction and operation. Table L4.1-10 includes properties where shorter-term relocation of tenants may be needed, but the property would not need to be acquired. Table L4.1-11 includes properties that would only be needed for the minimum operable segment in the Delridge Segment (for the West Seattle Link Extension) and the South Interbay Segment (for the Ballard Link Extension). Table L4.1-12 includes properties that would be needed for the Ballard-only minimum operable segment. The parcels listed in these tables are mapped on the figures in Attachment L4.1A.

The tables list property mapping numbers unique to the WSBLE Project (Sound Transit ROW I.D.), King County parcel identification numbers, and addresses. Properties have a "Yes" in the column for alternatives that directly affect the property and "No" for alternatives that do not directly affect the property. The tables and the exhibits do not distinguish between full and partial acquisitions.

In addition to the potential property acquisitions described, the project would also require temporary construction easements and use of public right-of-way not listed here.

Table L4.1-1. West Seattle Link Extension Potentially Affected Parcels by Alternative – SODO Segment