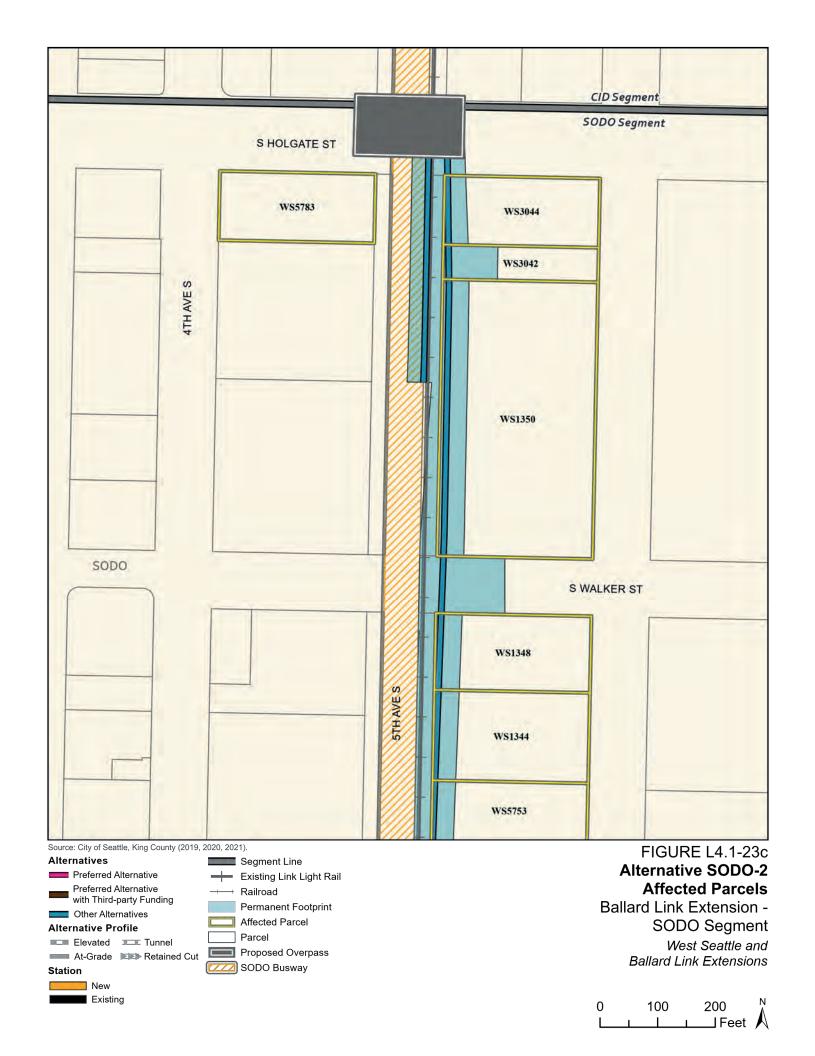

Tables L4.1-1 through L4.1-9 present information on the likely acquisitions by alternative for each project segment, including acquisitions anticipated to be required for project construction and operation. Table L4.1-10 includes properties where shorter-term relocation of tenants may be needed, but the property would not need to be acquired. Table L4.1-11 includes properties that would only be needed for the minimum operable segment in the Delridge Segment (for the West Seattle Link Extension) and the South Interbay Segment (for the Ballard Link Extension). Table L4.1-12 includes properties that would be needed for the Ballard-only minimum operable segment. The parcels listed in these tables are mapped on the figures in Attachment L4.1A.

The tables list property mapping numbers unique to the WSBLE Project (Sound Transit ROW I.D.), King County parcel identification numbers, and addresses. Properties have a "Yes" in the column for alternatives that directly affect the property and "No" for alternatives that do not directly affect the property. The tables and the exhibits do not distinguish between full and partial acquisitions.