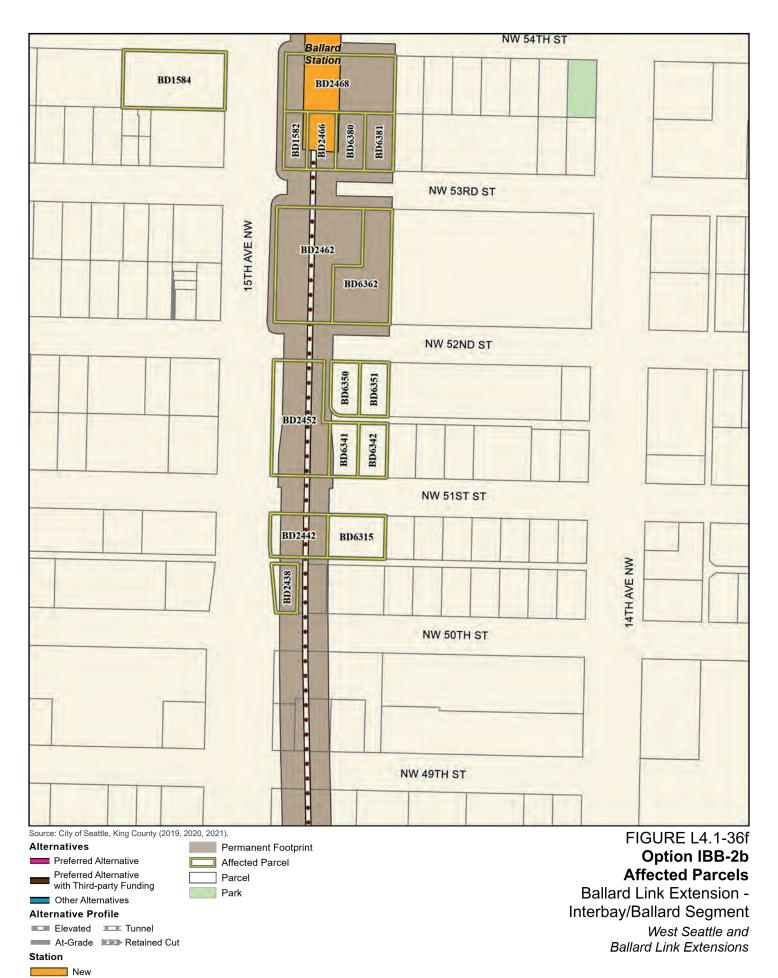

Tables L4.1-1 through L4.1-9 present information on the likely acquisitions by alternative for each project segment, including acquisitions anticipated to be required for project construction and operation. Table L4.1-10 includes properties where shorter-term relocation of tenants may be needed, but the property would not need to be acquired. Table L4.1-11 includes properties that would only be needed for the minimum operable segment in the Delridge Segment (for the West Seattle Link Extension) and the South Interbay Segment (for the Ballard Link Extension). Table L4.1-12 includes properties that would be needed for the Ballard-only minimum operable segment. The parcels listed in these tables are mapped on the figures in Attachment L4.1A.

The tables list property mapping numbers unique to the WSBLE Project (Sound Transit ROW I.D.), King County parcel identification numbers, and addresses. Properties have a "Yes" in the column for alternatives that directly affect the property and "No" for alternatives that do not directly affect the property. The tables and the exhibits do not distinguish between full and partial acquisitions.