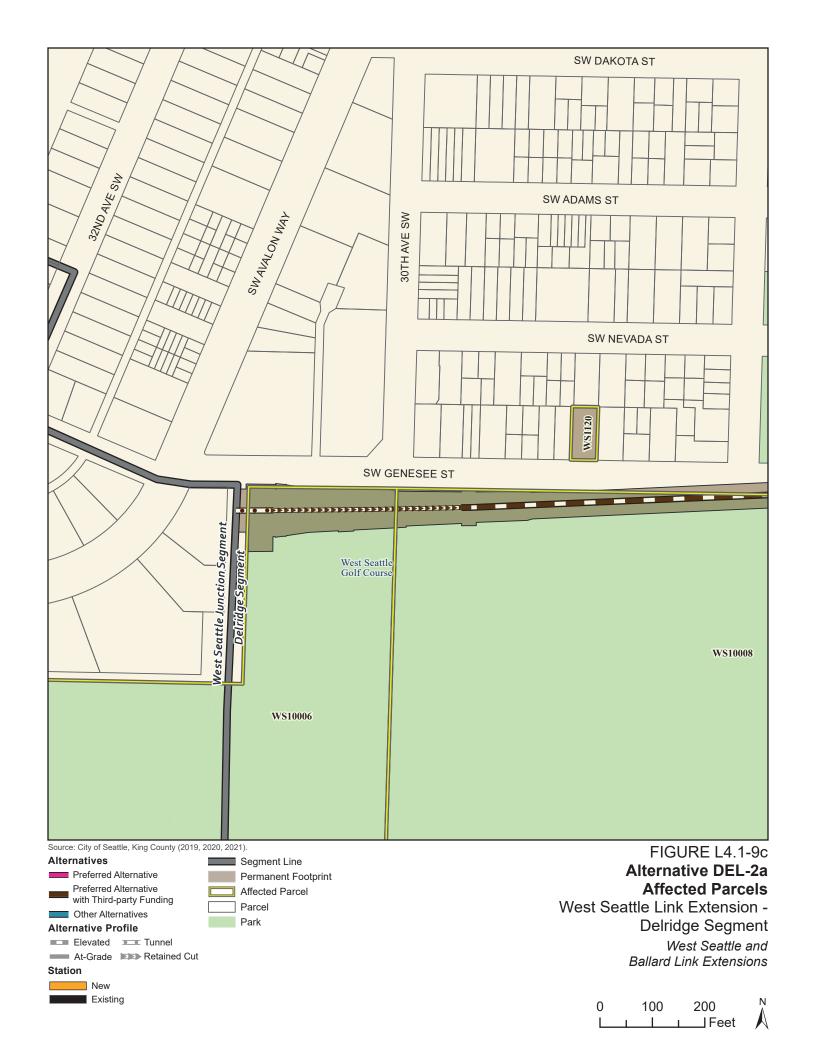

Table L4.1-3. West Seattle Link Extension Potentially Affected Parcels by Alternative – Delridge Segment

| Sound<br>Transit<br>ROW I.D. | King County<br>Parcel I.D. | Site Address                      | Alternative<br>DEL-1a | Option<br>DEL-1b | Alternative<br>DEL-2a* | Option<br>DEL-2b* | Alternative<br>DEL-3 | Alternative<br>DEL-4* | Alternative<br>DEL-5 | Alternative<br>DEL-6* |
|------------------------------|----------------------------|-----------------------------------|-----------------------|------------------|------------------------|-------------------|----------------------|-----------------------|----------------------|-----------------------|
| WS10006                      | 1324039013                 | 4432 35th Avenue<br>Southwest     | Yes                   | No               | Yes                    | No                | Yes                  | Yes                   | No                   | No                    |
| WS10008                      | 1324039014                 | 4470 35th Avenue<br>Southwest     | Yes                   | Yes              | Yes                    | Yes               | Yes                  | Yes                   | No                   | No                    |
| WS10010                      | 1324039030                 | 4501 Delridge Way<br>Southwest    | No                    | No               | No                     | No                | Yes                  | Yes                   | No                   | No                    |
| WS10012                      | 9358001220                 | 4111 26th Avenue<br>Southwest     | Yes                   | Yes              | No                     | Yes               | No                   | No                    | No                   | No                    |
| WS10014                      | 9358002145                 | Information not available         | Yes                   | Yes              | No                     | Yes               | No                   | No                    | No                   | No                    |
| WS10016                      | 7891600100                 | 4117 25th Avenue<br>Southwest     | Yes                   | Yes              | Yes                    | Yes               | No                   | No                    | No                   | No                    |
| WS10018                      | 7891600105                 | 4115 25th Avenue<br>Southwest     | Yes                   | Yes              | Yes                    | Yes               | No                   | No                    | No                   | No                    |
| WS1096                       | 9297300765                 | 3014 Southwest<br>Genesee Street  | Yes                   | Yes              | No                     | Yes               | Yes                  | No                    | Yes                  | No                    |
| WS1102                       | 9358002340                 | 4316 30th Avenue<br>Southwest     | Yes                   | Yes              | No                     | Yes               | Yes                  | No                    | No                   | No                    |
| WS1104                       | 9358002350                 | 2852 Southwest<br>Genesee Street  | Yes                   | Yes              | No                     | Yes               | Yes                  | No                    | No                   | No                    |
| WS1106                       | 9358002351                 | 2850 Southwest<br>Genesee Street  | Yes                   | Yes              | No                     | Yes               | Yes                  | No                    | No                   | No                    |
| WS1108                       | 9358002353                 | 2848 Southwest<br>Genesee Street  | Yes                   | Yes              | No                     | Yes               | Yes                  | No                    | No                   | No                    |
| WS1110                       | 9358002365                 | 2842 Southwest<br>Genesee Street  | Yes                   | Yes              | No                     | Yes               | Yes                  | No                    | No                   | No                    |
| WS1112                       | 9358002374                 | 2838B Southwest<br>Genesee Street | Yes                   | Yes              | No                     | Yes               | Yes                  | No                    | No                   | No                    |
| WS1114                       | 9358002372                 | 2836A Southwest<br>Genesee Street | Yes                   | Yes              | No                     | Yes               | Yes                  | No                    | No                   | No                    |

| Sound<br>Transit<br>ROW I.D. | King County<br>Parcel I.D. | Site Address                     | Alternative<br>DEL-1a | Option<br>DEL-1b | Alternative<br>DEL-2a* | Option<br>DEL-2b* | Alternative<br>DEL-3 | Alternative<br>DEL-4* | Alternative<br>DEL-5 | Alternative<br>DEL-6* |
|------------------------------|----------------------------|----------------------------------|-----------------------|------------------|------------------------|-------------------|----------------------|-----------------------|----------------------|-----------------------|
| WS1116                       | 9358002390                 | 2834 Southwest<br>Genesee Street | Yes                   | Yes              | No                     | Yes               | Yes                  | Yes                   | No                   | No                    |
| WS1118                       | 9358002395                 | 2832 Southwest<br>Genesee Street | Yes                   | Yes              | No                     | Yes               | Yes                  | Yes                   | No                   | No                    |
| WS1120                       | 9358002400                 | 2828 Southwest<br>Genesee Street | Yes                   | Yes              | Yes                    | Yes               | Yes                  | No                    | No                   | No                    |
| WS1122                       | 9358002410                 | 2822 Southwest<br>Genesee Street | Yes                   | Yes              | No                     | Yes               | Yes                  | No                    | No                   | No                    |
| WS1124                       | 9358002425                 | 2818 Southwest<br>Genesee Street | Yes                   | Yes              | No                     | Yes               | Yes                  | No                    | No                   | No                    |
| WS1126                       | 9358002428                 | Information not available        | Yes                   | Yes              | No                     | Yes               | Yes                  | No                    | No                   | No                    |
| WS1128                       | 9358002430                 | 2808 Southwest<br>Genesee Street | Yes                   | Yes              | No                     | Yes               | Yes                  | No                    | No                   | No                    |
| WS1136                       | 9358002164                 | Information not available        | Yes                   | Yes              | Yes                    | Yes               | Yes                  | Yes                   | No                   | No                    |
| WS1138                       | 9358002180                 | 2616 Southwest<br>Genesee Street | Yes                   | Yes              | Yes                    | Yes               | Yes                  | Yes                   | No                   | No                    |
| WS1140                       | 1772600735                 | 4401 26th Avenue<br>Southwest    | No                    | No               | No                     | No                | Yes                  | Yes                   | No                   | No                    |
| WS1142                       | 3574300056                 | 2518 Southwest<br>Genesee Street | Yes                   | Yes              | Yes                    | Yes               | Yes                  | Yes                   | No                   | No                    |
| WS1144                       | 3574300055                 | 2512 Southwest<br>Genesee Street | Yes                   | Yes              | Yes                    | Yes               | Yes                  | Yes                   | No                   | No                    |
| WS1146                       | 3574300070                 | 4155 25th Avenue<br>Southwest    | No                    | No               | Yes                    | Yes               | Yes                  | Yes                   | No                   | No                    |
| WS1148                       | 3574300072                 | Information not available        | No                    | No               | Yes                    | Yes               | Yes                  | Yes                   | No                   | No                    |
| WS1150                       | 3574300071                 | 4151 25th Avenue<br>Southwest    | Yes                   | Yes              | Yes                    | Yes               | Yes                  | Yes                   | No                   | No                    |
| WS1152                       | 3574300085                 | 4147B 25th Avenue<br>Southwest   | Yes                   | Yes              | Yes                    | Yes               | No                   | No                    | No                   | No                    |