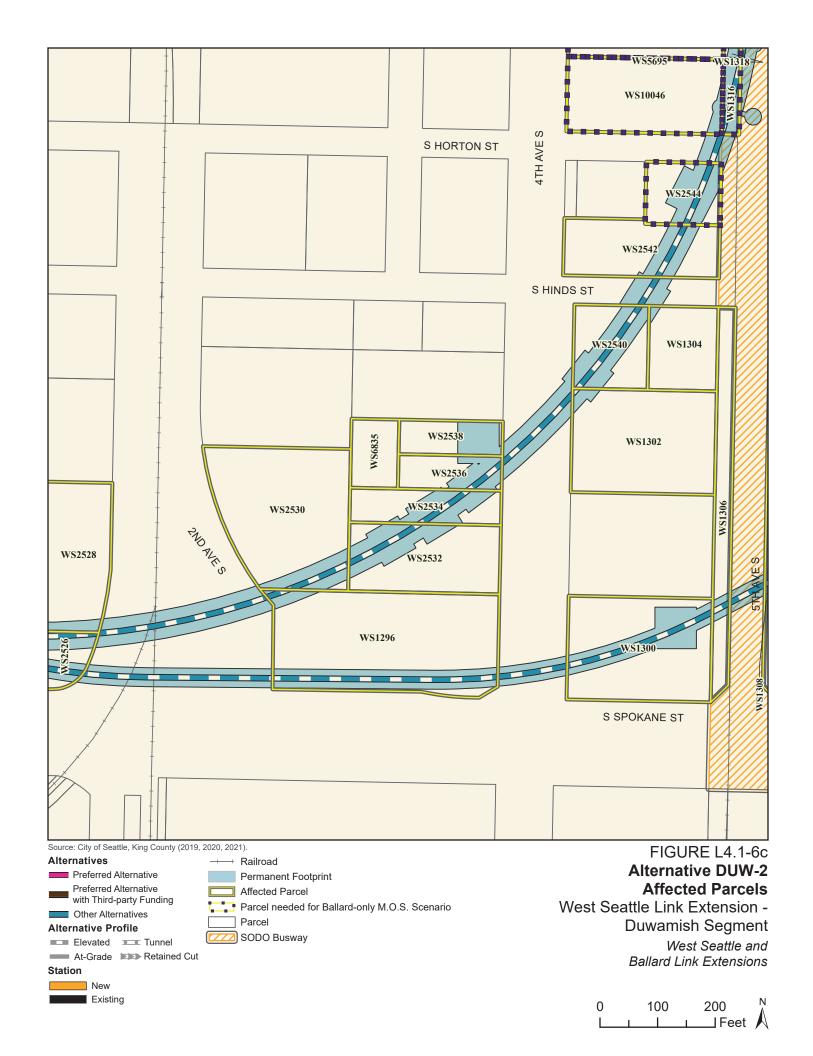

| Sound Transit ROW I.D. | King County<br>Parcel I.D. | Site Address                 | Alternative<br>DUW-1a | Option<br>DUW-1b | Alternative DUW-2 |
|------------------------|----------------------------|------------------------------|-----------------------|------------------|-------------------|
| WS1262                 | 7666700281                 | 3621 East Marginal Way South | Yes                   | No               | No                |
| WS1264                 | 1824049031                 | East Marginal Way South      | Yes                   | Yes              | No                |
| WS1266                 | 1824049030                 | East Marginal Way South      | Yes                   | Yes              | No                |
| WS1268                 | 1824049029                 | East Marginal Way South      | Yes                   | Yes              | No                |
| WS1270                 | 1824049047                 | 3628 East Marginal Way South | Yes                   | Yes              | No                |
| WS1272                 | 1824049098                 | South Spokane Street         | Yes                   | Yes              | No                |
| WS1274                 | 7666207552                 | 45 South Spokane Street      | Yes                   | Yes              | No                |
| WS1276                 | 7666207560                 | 3626 East Marginal Way South | Yes                   | Yes              | No                |
| WS1278                 | 1824049058                 | 3625 1st Avenue South        | Yes                   | Yes              | No                |
| WS1280                 | 7666207506                 | 99 South Spokane Street      | Yes                   | Yes              | No                |
| WS1282                 | 7666205805                 | 101 South Spokane Street     | Yes                   | Yes              | No                |
| WS1284                 | 7666205806                 | 115 South Spokane Street     | Yes                   | Yes              | No                |
| WS1286                 | 7666205807                 | 2nd Avenue South             | Yes                   | Yes              | No                |
| WS1288                 | 7666205808                 | Information not available    | Yes                   | Yes              | No                |
| WS1290                 | 6172900015                 | 3601 2nd Avenue South        | Yes                   | Yes              | No                |
| WS1292                 | 6172900345                 | 2nd Avenue South             | Yes                   | Yes              | No                |
| WS1296                 | 7666205610                 | 228 South Spokane Street     | Yes                   | Yes              | Yes               |
| WS1298                 | 7666204130                 | 3434 4th Avenue South        | Yes                   | Yes              | No                |
| WS1300                 | 7666204140                 | 3454 4th Avenue South        | Yes                   | Yes              | Yes               |
| WS1302                 | 7666204125                 | 3414 4th Avenue South        | Yes                   | Yes              | Yes               |
| WS1304                 | 7666204121                 | 3412 4th Avenue South        | Yes                   | Yes              | Yes               |
| WS1306                 | 7666204122                 | 441 South Hinds Street       | Yes                   | Yes              | Yes               |
| WS1308                 | 7666204147                 | 503 South Hinds Street       | No                    | No               | Yes               |
| WS1316                 | 7674800105                 | 300 South Horton Street      | Yes                   | Yes              | Yes               |
| WS1318                 | 7674800025                 | 300 South Hanford Street     | Yes                   | Yes              | Yes               |
| WS1320                 | 7666204166                 | 400 South Hanford Street     | Yes                   | Yes              | Yes               |
| WS1322                 | 7666204173                 | 400 South Hanford Street     | Yes                   | Yes              | Yes               |

| Sound Transit ROW I.D. | King County<br>Parcel I.D. | Site Address                     | Alternative<br>DUW-1a | Option<br>DUW-1b | Alternative DUW-2 |
|------------------------|----------------------------|----------------------------------|-----------------------|------------------|-------------------|
| WS1324                 | 7666204306                 | South Forest Street              | Yes                   | Yes              | Yes               |
| WS1326                 | 7666204182                 | South Forest Street              | Yes                   | Yes              | Yes               |
| WS20008                | 7666205660                 | 400 South Spokane Street         | Yes                   | Yes              | No                |
| WS22002                | 7666703966                 | 3500 Chelan Avenue Southwest     | No                    | No               | Yes               |
| WS22004                | 7666207462                 | Information not available        | No                    | No               | Yes               |
| WS2472                 | 2445100110                 | 2424 Southwest Andover Street    | No                    | No               | Yes               |
| WS2478                 | 7666703967                 | 3456 Chelan Avenue Southwest     | No                    | No               | Yes               |
| WS2480                 | 7666703985                 | 3542 West Marginal Way Southwest | No                    | No               | Yes               |
| WS2482                 | 7666703990                 | Information not available        | No                    | No               | Yes               |
| WS2490                 | 7666703095                 | 3423 Klickitat Avenue Southwest  | No                    | No               | Yes               |
| WS2492                 | 7666702155                 | 3444 13th Avenue Southwest       | No                    | No               | Yes               |
| WS2494                 | 7666702165                 | 1128 Southwest Spokane Street    | No                    | No               | Yes               |
| WS2498                 | 7666702180                 | 1100 Southwest Spokane Street    | No                    | No               | Yes               |
| WS2502                 | 7666701275                 | 910 Southwest Spokane Street     | No                    | No               | Yes               |
| WS2508                 | 7666207585                 | 3430 East Marginal Way South     | No                    | No               | Yes               |
| WS2510                 | 7666207591                 | Information not available - BNSF | No                    | No               | Yes               |
| WS2512                 | 7666207590                 | 40 South Spokane Street          | No                    | No               | Yes               |
| WS2514                 | 7666207461                 | 60 South Spokane Street          | No                    | No               | Yes               |
| WS2516                 | 7666207491                 | 3443 1st Avenue South            | No                    | No               | Yes               |
| WS2518                 | 7666205880                 | 100 South Spokane Street         | No                    | No               | Yes               |
| WS2520                 | 7666205862                 | 3434 1st Avenue South            | No                    | No               | Yes               |
| WS2522                 | 7666205876                 | 120 South Spokane Street         | No                    | No               | Yes               |
| WS2524                 | 7666205881                 | 126 South Spokane Street         | No                    | No               | Yes               |
| WS2526                 | 7666205882                 | 132 South Spokane Street         | No                    | No               | Yes               |
| WS2528                 | 7666205895                 | 3441 2nd Avenue South            | No                    | No               | Yes               |
| WS2530                 | 7666205580                 | 3434 2nd Avenue South            | No                    | No               | Yes               |
| WS2532                 | 7666205625                 | 3447 4th Avenue South            | No                    | No               | Yes               |

| Sound Transit<br>ROW I.D. | King County<br>Parcel I.D. | Site Address                                                                     | Alternative<br>DUW-1a | Option<br>DUW-1b | Alternative DUW-2 |
|---------------------------|----------------------------|----------------------------------------------------------------------------------|-----------------------|------------------|-------------------|
| WS2534                    | 7666205630                 | 3433 4th Avenue South                                                            | No                    | No               | Yes               |
| WS2536                    | 7666205635                 | 3429 4th Avenue South                                                            | No                    | No               | Yes               |
| WS2538                    | 7666205640                 | 3423 4th Avenue South                                                            | No                    | No               | Yes               |
| WS2540                    | 7666204120                 | 3404 4th Avenue South                                                            | Yes                   | Yes              | Yes               |
| WS2542                    | 1327300010                 | 3314 4th Avenue South                                                            | Yes                   | Yes              | Yes               |
| WS2544                    | 1327300006                 | 423 South Horton Street                                                          | No                    | No               | Yes               |
| WS5485                    | 2848700145                 | Information not available - Wayne Seminoff Company's Money Purchase Pension Plan | Yes                   | Yes              | No                |
| WS5497                    | 2848700370                 | 3803 22nd Avenue Southwest                                                       | Yes                   | Yes              | No                |
| WS5500                    | 2848700374                 | 3801 22nd Avenue Southwest                                                       | Yes                   | Yes              | No                |
| WS5501                    | 7966600069                 | 3649 22nd Avenue Southwest                                                       | Yes                   | Yes              | No                |
| WS5542                    | 7966600095                 | 3624 22nd Avenue Southwest                                                       | Yes                   | Yes              | No                |
| WS5543                    | 7966600140                 | Information not available                                                        | Yes <sup>b</sup>      | Yes <sup>b</sup> | No                |
| WS5544                    | 7966600135                 | 3711 21st Avenue Southwest                                                       | Yes <sup>b</sup>      | Yes <sup>b</sup> | No                |
| WS5556                    | 9349900045                 | 2072 Southwest Charlestown Street                                                | Yes <sup>b</sup>      | Yes <sup>b</sup> | No                |
| WS5564                    | 9349900005                 | 2060 Southwest Charlestown Street                                                | Yes                   | Yes              | No                |
| WS5570                    | 9349900080                 | 3709 20th Avenue Southwest                                                       | Yes                   | Yes              | No                |
| WS5571                    | 9349900075                 | 3707 20th Avenue Southwest                                                       | Yes                   | Yes              | No                |
| WS5586                    | 9349900110                 | 3706 20th Avenue Southwest                                                       | Yes <sup>a</sup>      | Yes              | No                |
| WS5587                    | 9349900105                 | 3704 20th Avenue Southwest                                                       | Yes                   | Yes              | No                |
| WS5592                    | 9349900195                 | 3617 19th Avenue Southwest                                                       | Yes                   | Yes              | No                |
| WS5601                    | 9349900225                 | 3712 19th Avenue Southwest                                                       | Yes                   | Yes              | No                |
| WS5627                    | 7666703320                 | 3830 West Marginal Way Southwest                                                 | No                    | Yes              | No                |
| WS5630                    | 7666703321                 | 3835 West Marginal Way Southwest                                                 | No                    | Yes              | No                |
| WS5651                    | 7666700285                 | 3633 East Marginal Way South                                                     | Yes                   | Yes              | No                |
| WS5657                    | 1824049055                 | 3648 East Marginal Way South                                                     | No                    | Yes              | No                |
| WS5661                    | 7666207555                 | 45 South Spokane Street                                                          | Yes                   | Yes              | No                |
| WS5662                    | 7666207570                 | 49 South Spokane Street                                                          | Yes                   | Yes              | No                |

| Sound Transit<br>ROW I.D. | King County<br>Parcel I.D. | Site Address                      | Alternative<br>DUW-1a | Option<br>DUW-1b | Alternative<br>DUW-2 |
|---------------------------|----------------------------|-----------------------------------|-----------------------|------------------|----------------------|
| WS5667                    | 6172900005                 | 3800 1st Avenue South             | Yes                   | Yes              | No                   |
| WS5676                    | 7666203785                 | 3400 6th Avenue South             | No                    | No               | Yes                  |
| WS5677                    | 1327300012                 | 3300 6th Avenue South             | No                    | No               | Yes                  |
| WS5680                    | 7666203765                 | 3200 6th Avenue South             | Yes                   | Yes              | No                   |
| WS5681                    | 7666203736                 | 2958 6th Avenue South             | Yes                   | Yes              | Yes                  |
| WS5682                    | 7666203760                 | 6th Avenue South                  | Yes                   | Yes              | Yes                  |
| WS5690                    | 7674800075                 | 300 South Horton Street           | Yes                   | Yes              | No                   |
| WS5691                    | 7666204170                 | 400 South Hanford Street          | Yes                   | Yes              | No                   |
| WS5695                    | 7666204165                 | 3200 4th Avenue South             | No                    | No               | Yes                  |
| WS5712                    | 7666204210                 | 2901 6th Avenue South             | Yes                   | Yes              | Yes                  |
| WS5713                    | 7666204211                 | South Forest Street               | Yes                   | Yes              | Yes                  |
| WS6821                    | 7666207583                 | 20 South Spokane Street           | No                    | No               | Yes                  |
| WS6822                    | 7666207580                 | 3420 East Marginal Way South      | No                    | No               | Yes                  |
| WS6835                    | 7666205636                 | 3435 4th Avenue South             | No                    | No               | Yes                  |
| WS7130                    | 7666203850                 | 3433 Airport Way South            | No                    | No               | Yes                  |
| WS7396                    | 7666203810                 | 3440 6th Avenue South             | No                    | No               | Yes                  |
| WS5591                    | 9349900170                 | 3711 19th Avenue Southwest        | Yes <sup>a</sup>      | Yes <sup>a</sup> | No                   |
| WS12012                   | 1324039043                 | 3600 23rd Avenue Southwest        | Yes <sup>a</sup>      | Yes <sup>a</sup> | No                   |
| WS5496                    | 2848700360                 | 3805 22nd Avenue Southwest        | Yes <sup>a</sup>      | Yes <sup>a</sup> | No                   |
| WS5484                    | 2848700160                 | 3816 23rd Avenue Southwest        | Yes <sup>a</sup>      | Yes <sup>a</sup> | No                   |
| WS6824                    | 7666207600                 | 3429 Colorado Avenue South        | No                    | No               | Yes                  |
| WS7504                    | 7966600132                 | Information not available         | Yes                   | Yes              | No                   |
| WS7505                    | 7966600133                 | Information not available         | Yes                   | Yes              | No                   |
| WS7506                    | 7966600134                 | Information not available         | Yes                   | Yes              | No                   |
| WS7501                    | 9349900006                 | 2058 Southwest Charlestown Street | Yes                   | Yes              | No                   |
| WS7502                    | 9349900007                 | 2056 Southwest Charlestown Street | Yes                   | Yes              | No                   |
| WS7503                    | 9349900008                 | 2054 Southwest Charlestown Street | Yes                   | Yes              | No                   |