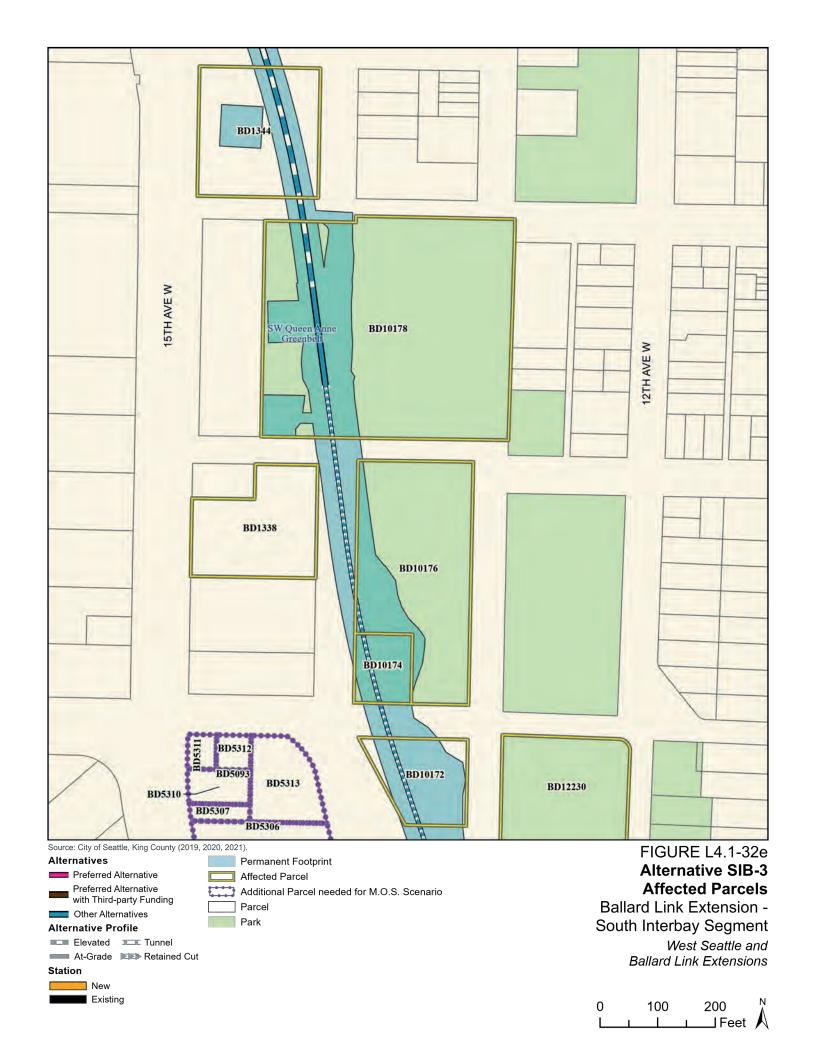

Tables L4.1-1 through L4.1-9 present information on the likely acquisitions by alternative for each project segment, including acquisitions anticipated to be required for project construction and operation. Table L4.1-10 includes properties where shorter-term relocation of tenants may be needed, but the property would not need to be acquired. Table L4.1-11 includes properties that would only be needed for the minimum operable segment in the Delridge Segment (for the West Seattle Link Extension) and the South Interbay Segment (for the Ballard Link Extension). Table L4.1-12 includes properties that would be needed for the Ballard-only minimum operable segment. The parcels listed in these tables are mapped on the figures in Attachment L4.1A.

The tables list property mapping numbers unique to the WSBLE Project (Sound Transit ROW I.D.), King County parcel identification numbers, and addresses. Properties have a "Yes" in the column for alternatives that directly affect the property and "No" for alternatives that do not directly affect the property. The tables and the exhibits do not distinguish between full and partial acquisitions.

In addition to the potential property acquisitions described, the project would also require temporary construction easements and use of public right-of-way not listed here.

Table L4.1-1. West Seattle Link Extension Potentially Affected Parcels by Alternative – SODO Segment