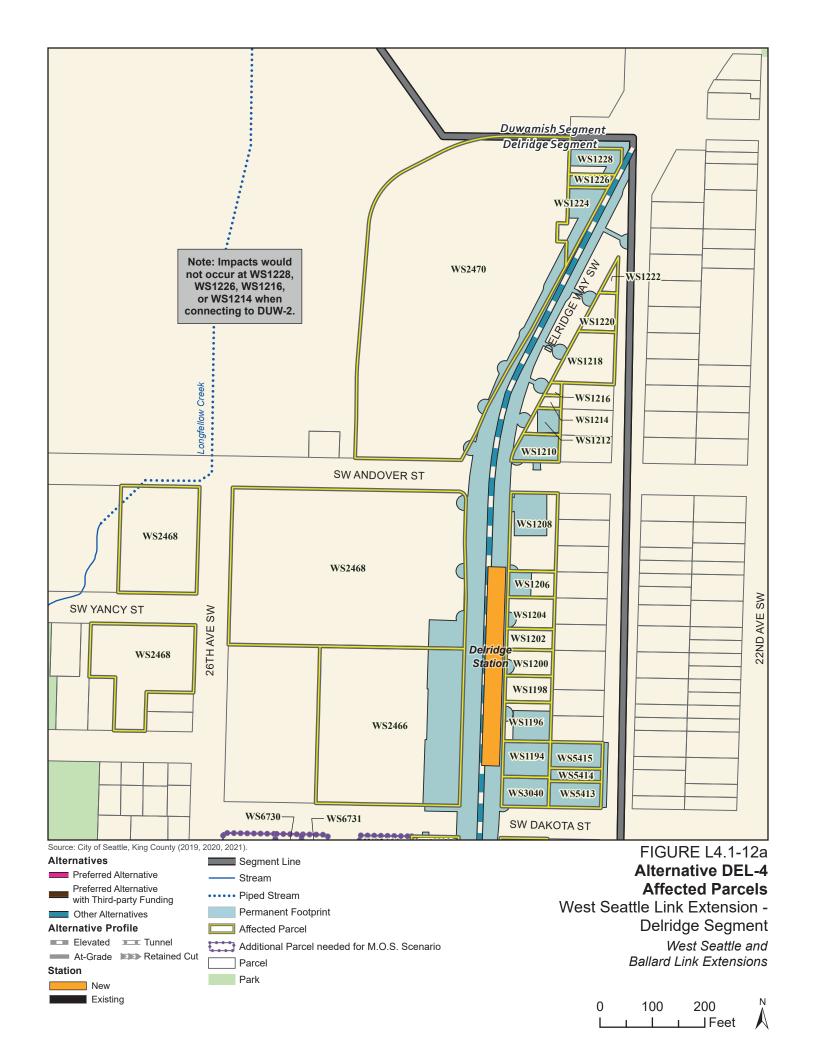

Tables L4.1-1 through L4.1-9 present information on the likely acquisitions by alternative for each project segment, including acquisitions anticipated to be required for project construction and operation. Table L4.1-10 includes properties where shorter-term relocation of tenants may be needed, but the property would not need to be acquired. Table L4.1-11 includes properties that would only be needed for the minimum operable segment in the Delridge Segment (for the West Seattle Link Extension) and the South Interbay Segment (for the Ballard Link Extension). Table L4.1-12 includes properties that would be needed for the Ballard-only minimum operable segment. The parcels listed in these tables are mapped on the figures in Attachment L4.1A.

| Sound<br>Transit<br>ROW I.D. | King County<br>Parcel I.D. | Site Address                          | Alternative<br>DEL-1a | Option<br>DEL-1b | Alternative<br>DEL-2a* | Option<br>DEL-2b* | Alternative<br>DEL-3 | Alternative<br>DEL-4* | Alternative<br>DEL-5 | Alternative DEL-6* |
|------------------------------|----------------------------|---------------------------------------|-----------------------|------------------|------------------------|-------------------|----------------------|-----------------------|----------------------|--------------------|
| WS1186                       | 7891600245                 | 4109A Delridge Way<br>Southwest       | Yes                   | Yes              | Yes                    | Yes               | Yes                  | Yes                   | No                   | No                 |
| WS1188                       | 7891600260                 | 4103 Delridge Way<br>Southwest        | Yes                   | Yes              | Yes                    | Yes               | Yes                  | Yes                   | No                   | No                 |
| WS1190                       | 7891600270                 | 4101 Delridge Way<br>Southwest        | Yes                   | Yes              | Yes                    | Yes               | Yes                  | Yes                   | No                   | No                 |
| WS1192                       | 7891600285                 | 4106 Delridge Way<br>Southwest        | No                    | No               | No                     | No                | Yes                  | Yes                   | No                   | No                 |
| WS1194                       | 2444600275                 | 4050 Delridge Way<br>Southwest        | No                    | No               | No                     | No                | Yes                  | Yes                   | No                   | No                 |
| WS1196                       | 2444600260                 | Information not available             | No                    | No               | No                     | No                | Yes                  | Yes                   | No                   | No                 |
| WS1198                       | 2444600250                 | 4034 Delridge Way<br>Southwest        | Yes                   | No               | Yes                    | Yes               | Yes                  | Yes                   | No                   | No                 |
| WS1200                       | 2444600240                 | 4030 Delridge Way<br>Southwest        | Yes                   | Yes              | Yes                    | Yes               | Yes                  | Yes                   | No                   | No                 |
| WS1202                       | 7881500310                 | 4028 Delridge Way<br>Southwest        | Yes                   | Yes              | Yes                    | Yes               | Yes                  | Yes                   | No                   | No                 |
| WS1204                       | 7881500295                 | 4022 Delridge Way<br>Southwest        | Yes                   | Yes              | Yes                    | Yes               | Yes                  | Yes                   | No                   | No                 |
| WS1206                       | 7881500285                 | 4018 Delridge Way<br>Southwest        | Yes                   | Yes              | Yes                    | Yes               | Yes                  | Yes                   | No                   | No                 |
| WS1208                       | 7881500255                 | 4000 Delridge Way<br>Southwest        | Yes                   | Yes              | Yes                    | Yes               | Yes                  | Yes                   | No                   | No                 |
| WS1210                       | 2445100315                 | 3860 Delridge Way<br>Southwest        | Yes                   | Yes              | Yes                    | Yes               | Yes                  | Yes                   | No                   | No                 |
| WS1212                       | 2445100295                 | 3852 Delridge Way<br>Southwest        | Yes                   | Yes              | Yes                    | Yes               | Yes                  | Yes                   | No                   | No                 |
| WS1214                       | 2445100310                 | 3850 Delridge Way<br>Southwest        | Yes <sup>a</sup>      | Yes <sup>a</sup> | Yes <sup>a</sup>       | Yes <sup>a</sup>  | Yes <sup>a</sup>     | Yes <sup>a</sup>      | No                   | No                 |
| WS1216                       | 2445100300                 | Information not available - Camp West | Yes <sup>a</sup>      | Yes <sup>a</sup> | Yes <sup>a</sup>       | Yes <sup>a</sup>  | Yes <sup>a</sup>     | Yes <sup>a</sup>      | No                   | No                 |

| Sound<br>Transit<br>ROW I.D. | King County<br>Parcel I.D. | Site Address                          | Alternative<br>DEL-1a | Option<br>DEL-1b | Alternative<br>DEL-2a* | Option<br>DEL-2b* | Alternative<br>DEL-3 | Alternative<br>DEL-4* | Alternative<br>DEL-5 | Alternative<br>DEL-6* |
|------------------------------|----------------------------|---------------------------------------|-----------------------|------------------|------------------------|-------------------|----------------------|-----------------------|----------------------|-----------------------|
|                              |                            | Holdings Limited<br>Liability Company |                       |                  |                        |                   |                      |                       |                      |                       |
| WS1218                       | 2848700075                 | 3837 23rd Avenue<br>Southwest         | No                    | No               | No                     | No                | Yes                  | Yes                   | No                   | No                    |
| WS1220                       | 2848700060                 | 3831 23rd Avenue<br>Southwest         | No                    | No               | No                     | No                | Yes                  | Yes                   | No                   | No                    |
| WS1222                       | 2848700050                 | 3823 23rd Avenue<br>Southwest         | No                    | No               | No                     | No                | Yes                  | Yes                   | No                   | No                    |
| WS1224                       | 2848700020                 | 3809 Delridge Way<br>Southwest        | Yes                   | Yes              | Yes                    | Yes               | Yes                  | Yes                   | Yes                  | Yes                   |
| WS1226                       | 2848700015                 | 3805 Delridge Way<br>Southwest        | Yes <sup>a</sup>      | Yes <sup>a</sup> | Yes <sup>a</sup>       | Yes <sup>a</sup>  | Yes <sup>a</sup>     | Yes <sup>a</sup>      | Yes                  | Yes                   |
| WS1228                       | 2848700005                 | 3801 Delridge Way<br>Southwest        | Yes <sup>a</sup>      | Yes <sup>a</sup> | Yes <sup>a</sup>       | Yes <sup>a</sup>  | Yes <sup>a</sup>     | Yes <sup>a</sup>      | Yes                  | Yes                   |
| WS2428                       | 9358002190                 | 2614 Southwest<br>Genesee Street      | Yes                   | Yes              | Yes                    | Yes               | Yes                  | Yes                   | No                   | No                    |
| WS2430                       | 9358002210                 | 2604 Southwest<br>Genesee Street      | Yes                   | Yes              | Yes                    | Yes               | Yes                  | Yes                   | No                   | No                    |
| WS2432                       | 9358002211                 | 4317 26th Avenue<br>Southwest         | Yes                   | Yes              | Yes                    | Yes               | Yes                  | Yes                   | No                   | No                    |
| WS2434                       | 9358002200                 | 4313 26th Avenue<br>Southwest         | Yes                   | Yes              | Yes                    | Yes               | No                   | No                    | No                   | No                    |
| WS2436                       | 9358001980                 | 2609 Southwest<br>Nevada Street       | Yes                   | Yes              | Yes                    | Yes               | No                   | No                    | No                   | No                    |
| WS2438                       | 3574300020                 | 4308A 26th Avenue<br>Southwest        | Yes                   | Yes              | Yes                    | Yes               | No                   | No                    | No                   | No                    |
| WS2440                       | 3574300010                 | 4222 26th Avenue<br>Southwest         | Yes                   | Yes              | Yes                    | Yes               | No                   | No                    | No                   | No                    |
| WS2442                       | 3574300005                 | 4218 26th Avenue<br>Southwest         | Yes                   | Yes              | Yes                    | Yes               | No                   | No                    | No                   | No                    |
| WS2444                       | 7891600065                 | 4216 26th Avenue<br>Southwest         | Yes                   | Yes              | Yes                    | Yes               | No                   | No                    | No                   | No                    |

| Sound<br>Transit<br>ROW I.D. | King County<br>Parcel I.D. | Site Address                     | Alternative<br>DEL-1a | Option<br>DEL-1b | Alternative<br>DEL-2a* | Option<br>DEL-2b* | Alternative<br>DEL-3 | Alternative<br>DEL-4* | Alternative<br>DEL-5 | Alternative DEL-6* |
|------------------------------|----------------------------|----------------------------------|-----------------------|------------------|------------------------|-------------------|----------------------|-----------------------|----------------------|--------------------|
| WS2446                       | 7891600060                 | 4212 26th Avenue<br>Southwest    | Yes                   | Yes              | Yes                    | Yes               | No                   | No                    | No                   | No                 |
| WS2448                       | 7891600055                 | 4210 26th Avenue<br>Southwest    | Yes                   | Yes              | Yes                    | Yes               | No                   | No                    | No                   | No                 |
| WS2450                       | 7891600070                 | 4127 25th Avenue<br>Southwest    | Yes                   | Yes              | Yes                    | Yes               | No                   | No                    | No                   | No                 |
| WS2452                       | 7891600075                 | 4123 25th Avenue<br>Southwest    | Yes                   | Yes              | Yes                    | Yes               | No                   | No                    | No                   | No                 |
| WS2454                       | 7891600090                 | 4121 25th Avenue<br>Southwest    | Yes                   | Yes              | Yes                    | Yes               | No                   | No                    | No                   | No                 |
| WS2460                       | 7891600125                 | 4109 25th Avenue<br>Southwest    | Yes                   | Yes              | Yes                    | Yes               | No                   | No                    | No                   | No                 |
| WS2462                       | 7891600160                 | 4102 25th Avenue<br>Southwest    | Yes                   | Yes              | Yes                    | Yes               | No                   | No                    | No                   | No                 |
| WS2464                       | 7891600155                 | 4100 25th Avenue<br>Southwest    | Yes                   | Yes              | Yes                    | Yes               | No                   | No                    | No                   | No                 |
| WS2466                       | 2444600005                 | 4045 Delridge Way<br>Southwest   | Yes                   | Yes              | Yes                    | Yes               | Yes                  | Yes                   | No                   | No                 |
| WS2468                       | 7881500200                 | 4025 Delridge Way<br>Southwest   | Yes                   | Yes              | Yes                    | Yes               | Yes                  | Yes                   | Yes                  | Yes                |
| WS2470                       | 7666704005                 | 2414 Southwest<br>Andover Street | Yes                   | Yes              | Yes                    | Yes               | Yes                  | Yes                   | Yes                  | Yes                |
| WS2472                       | 2445100110                 | 2424 Southwest<br>Andover Street | No                    | No               | No                     | No                | No                   | No                    | Yes                  | Yes                |
| WS3014                       | 3574300065                 | 4159 25th Avenue<br>Southwest    | No                    | No               | Yes                    | Yes               | Yes                  | Yes                   | No                   | No                 |
| WS3020                       | 3574300165                 | 4150 25th Avenue<br>Southwest    | No                    | No               | No                     | No                | Yes                  | Yes                   | No                   | No                 |
| WS3022                       | 3574300160                 | 4148 A 25th Avenue<br>Southwest  | No                    | No               | No                     | No                | Yes                  | Yes                   | No                   | No                 |
| WS3024                       | 3574300161                 | 4148 B 25th Avenue<br>Southwest  | No                    | No               | No                     | No                | Yes                  | Yes                   | No                   | No                 |