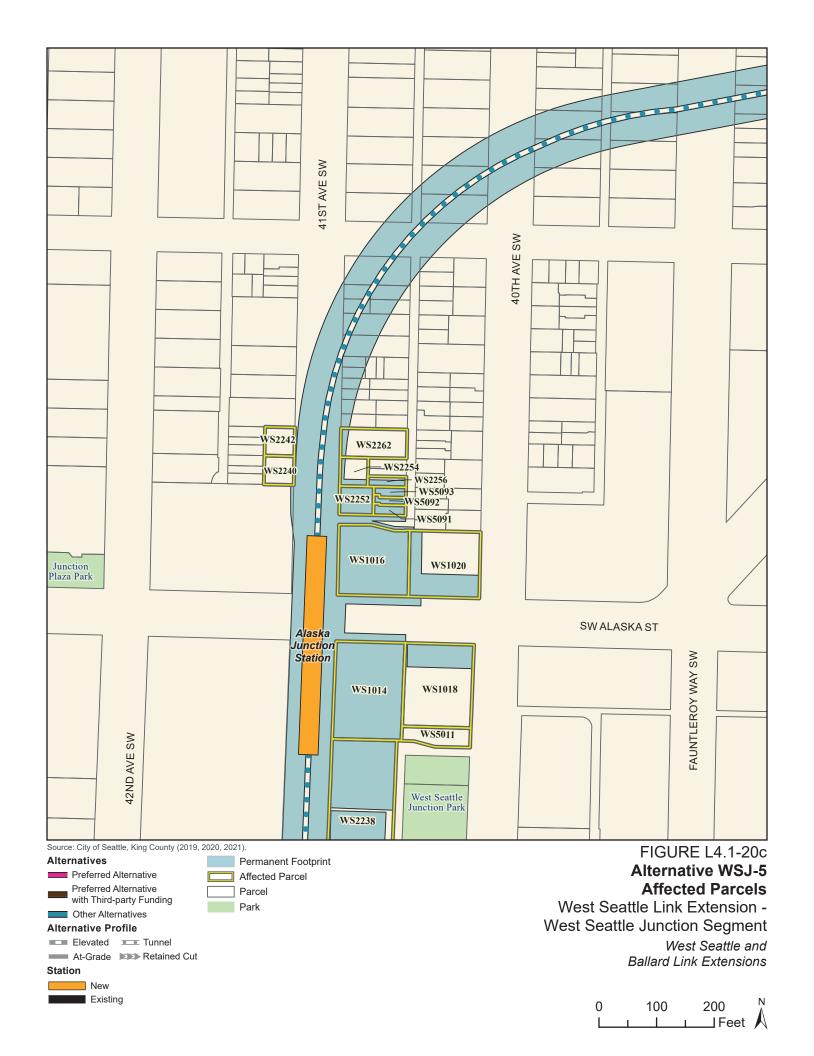

Tables L4.1-1 through L4.1-9 present information on the likely acquisitions by alternative for each project segment, including acquisitions anticipated to be required for project construction and operation. Table L4.1-10 includes properties where shorter-term relocation of tenants may be needed, but the property would not need to be acquired. Table L4.1-11 includes properties that would only be needed for the minimum operable segment in the Delridge Segment (for the West Seattle Link Extension) and the South Interbay Segment (for the Ballard Link Extension). Table L4.1-12 includes properties that would be needed for the Ballard-only minimum operable segment. The parcels listed in these tables are mapped on the figures in Attachment L4.1A.

The tables list property mapping numbers unique to the WSBLE Project (Sound Transit ROW I.D.), King County parcel identification numbers, and addresses. Properties have a "Yes" in the column for alternatives that directly affect the property and "No" for alternatives that do not directly affect the property. The tables and the exhibits do not distinguish between full and partial acquisitions.