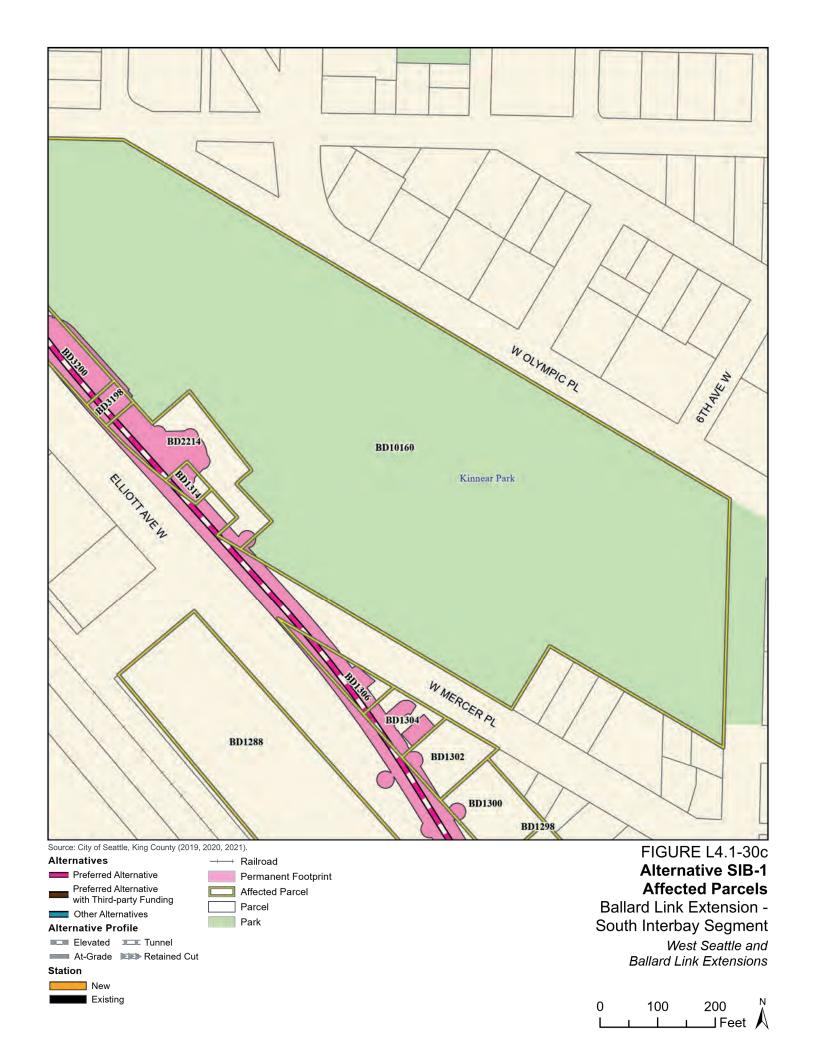

Tables L4.1-1 through L4.1-9 present information on the likely acquisitions by alternative for each project segment, including acquisitions anticipated to be required for project construction and operation. Table L4.1-10 includes properties where shorter-term relocation of tenants may be needed, but the property would not need to be acquired. Table L4.1-11 includes properties that would only be needed for the minimum operable segment in the Delridge Segment (for the West Seattle Link Extension) and the South Interbay Segment (for the Ballard Link Extension). Table L4.1-12 includes properties that would be needed for the Ballard-only minimum operable segment. The parcels listed in these tables are mapped on the figures in Attachment L4.1A.

The tables list property mapping numbers unique to the WSBLE Project (Sound Transit ROW I.D.), King County parcel identification numbers, and addresses. Properties have a "Yes" in the column for alternatives that directly affect the property and "No" for alternatives that do not directly affect the property. The tables and the exhibits do not distinguish between full and partial acquisitions.

In addition to the potential property acquisitions described, the project would also require temporary construction easements and use of public right-of-way not listed here.

Table L4.1-1. West Seattle Link Extension Potentially Affected Parcels by Alternative – SODO Segment