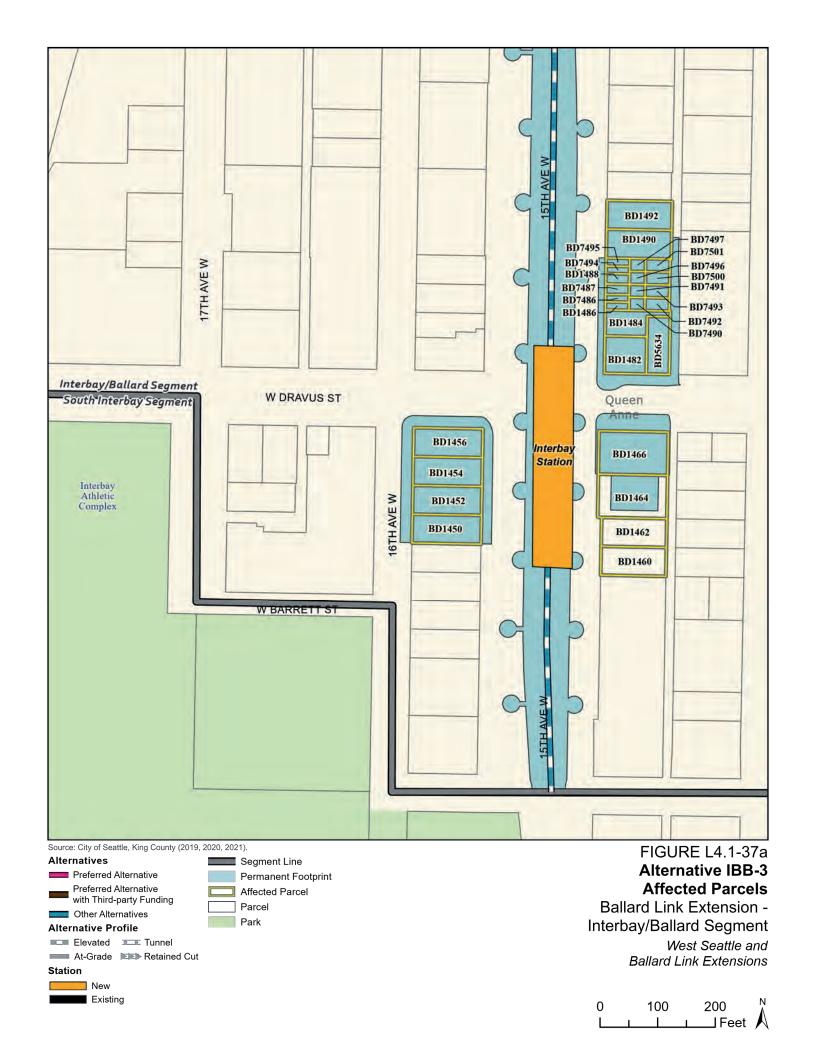

Tables L4.1-1 through L4.1-9 present information on the likely acquisitions by alternative for each project segment, including acquisitions anticipated to be required for project construction and operation. Table L4.1-10 includes properties where shorter-term relocation of tenants may be needed, but the property would not need to be acquired. Table L4.1-11 includes properties that would only be needed for the minimum operable segment in the Delridge Segment (for the West Seattle Link Extension) and the South Interbay Segment (for the Ballard Link Extension). Table L4.1-12 includes properties that would be needed for the Ballard-only minimum operable segment. The parcels listed in these tables are mapped on the figures in Attachment L4.1A.

The tables list property mapping numbers unique to the WSBLE Project (Sound Transit ROW I.D.), King County parcel identification numbers, and addresses. Properties have a "Yes" in the column for alternatives that directly affect the property and "No" for alternatives that do not directly affect the property. The tables and the exhibits do not distinguish between full and partial acquisitions.