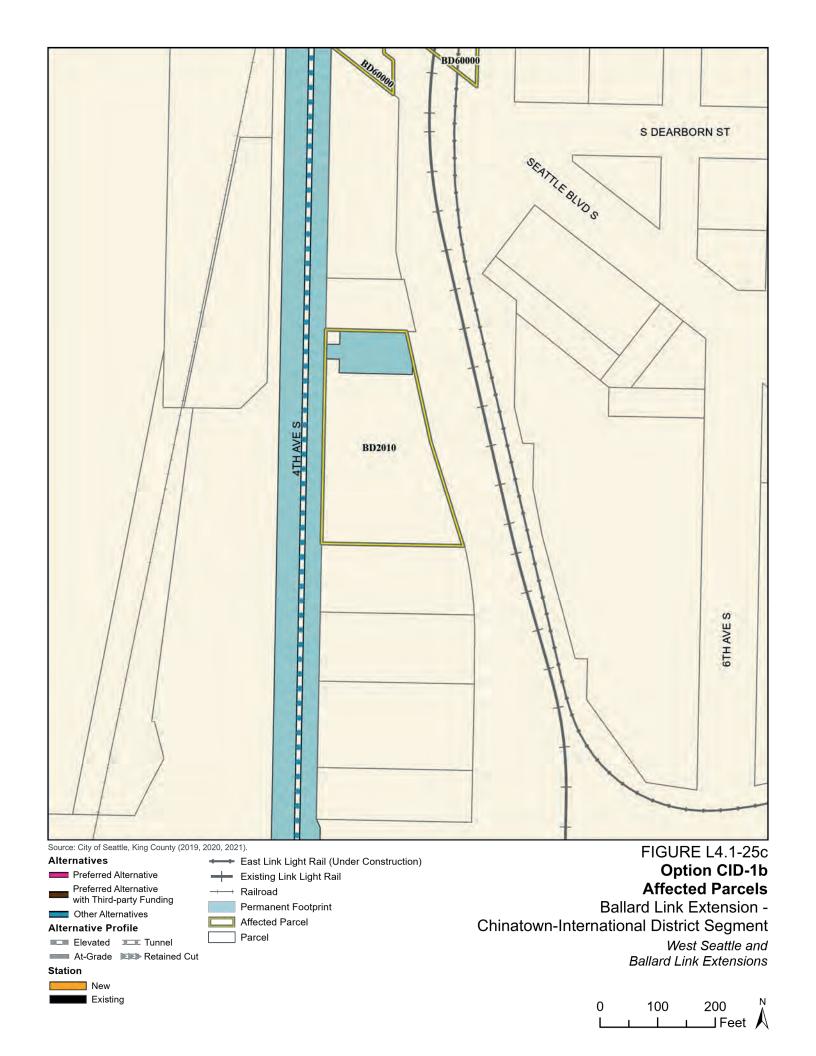

Tables L4.1-1 through L4.1-9 present information on the likely acquisitions by alternative for each project segment, including acquisitions anticipated to be required for project construction and operation. Table L4.1-10 includes properties where shorter-term relocation of tenants may be needed, but the property would not need to be acquired. Table L4.1-11 includes properties that would only be needed for the minimum operable segment in the Delridge Segment (for the West Seattle Link Extension) and the South Interbay Segment (for the Ballard Link Extension). Table L4.1-12 includes properties that would be needed for the Ballard-only minimum operable segment. The parcels listed in these tables are mapped on the figures in Attachment L4.1A.

The tables list property mapping numbers unique to the WSBLE Project (Sound Transit ROW I.D.), King County parcel identification numbers, and addresses. Properties have a "Yes" in the column for alternatives that directly affect the property and "No" for alternatives that do not directly affect the property. The tables and the exhibits do not distinguish between full and partial acquisitions.

In addition to the potential property acquisitions described, the project would also require temporary construction easements and use of public right-of-way not listed here.

Table L4.1-1. West Seattle Link Extension Potentially Affected Parcels by Alternative – SODO Segment