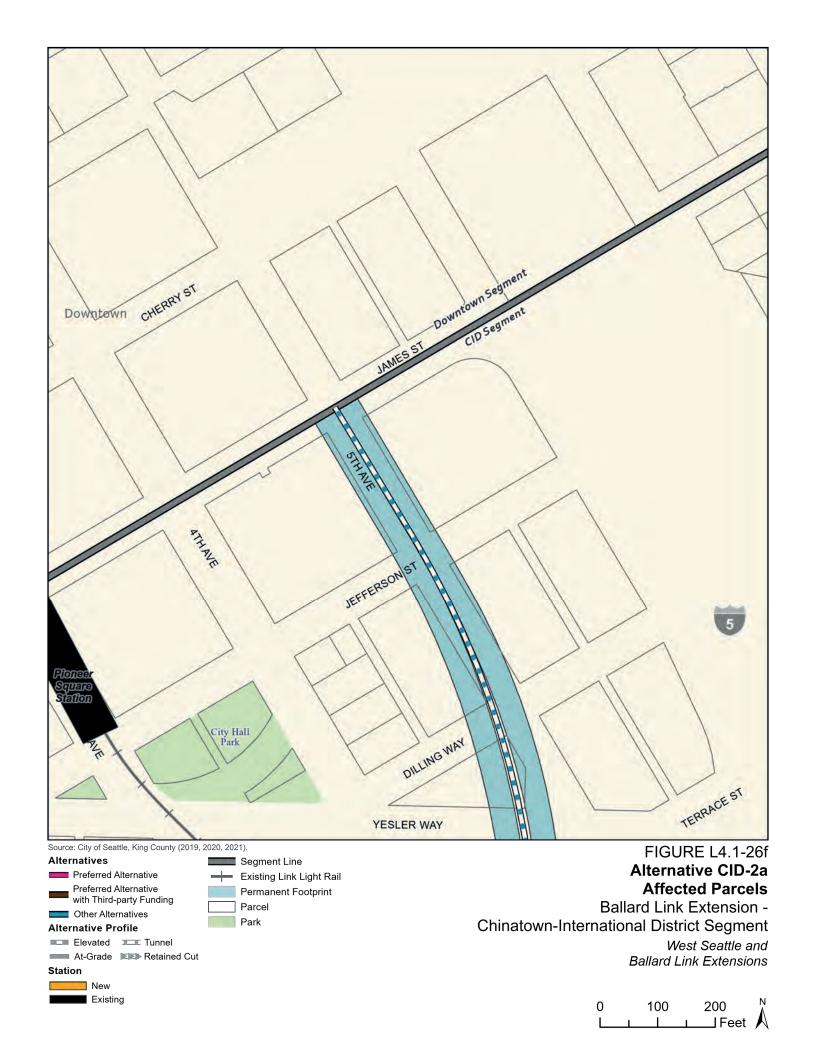

Tables L4.1-1 through L4.1-9 present information on the likely acquisitions by alternative for each project segment, including acquisitions anticipated to be required for project construction and operation. Table L4.1-10 includes properties where shorter-term relocation of tenants may be needed, but the property would not need to be acquired. Table L4.1-11 includes properties that would only be needed for the minimum operable segment in the Delridge Segment (for the West Seattle Link Extension) and the South Interbay Segment (for the Ballard Link Extension). Table L4.1-12 includes properties that would be needed for the Ballard-only minimum operable segment. The parcels listed in these tables are mapped on the figures in Attachment L4.1A.

The tables list property mapping numbers unique to the WSBLE Project (Sound Transit ROW I.D.), King County parcel identification numbers, and addresses. Properties have a "Yes" in the column for alternatives that directly affect the property and "No" for alternatives that do not directly affect the property. The tables and the exhibits do not distinguish between full and partial acquisitions.

In addition to the potential property acquisitions described, the project would also require temporary construction easements and use of public right-of-way not listed here.

Table L4.1-1. West Seattle Link Extension Potentially Affected Parcels by Alternative – SODO Segment