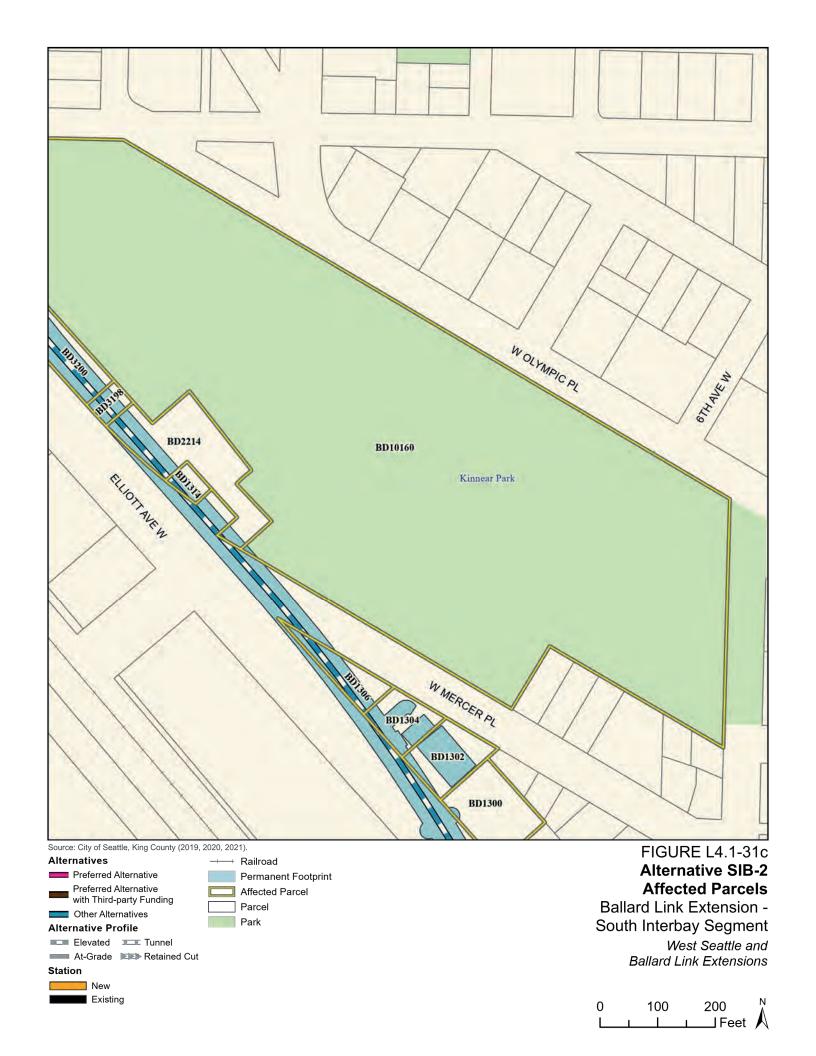

Tables L4.1-1 through L4.1-9 present information on the likely acquisitions by alternative for each project segment, including acquisitions anticipated to be required for project construction and operation. Table L4.1-10 includes properties where shorter-term relocation of tenants may be needed, but the property would not need to be acquired. Table L4.1-11 includes properties that would only be needed for the minimum operable segment in the Delridge Segment (for the West Seattle Link Extension) and the South Interbay Segment (for the Ballard Link Extension). Table L4.1-12 includes properties that would be needed for the Ballard-only minimum operable segment. The parcels listed in these tables are mapped on the figures in Attachment L4.1A.