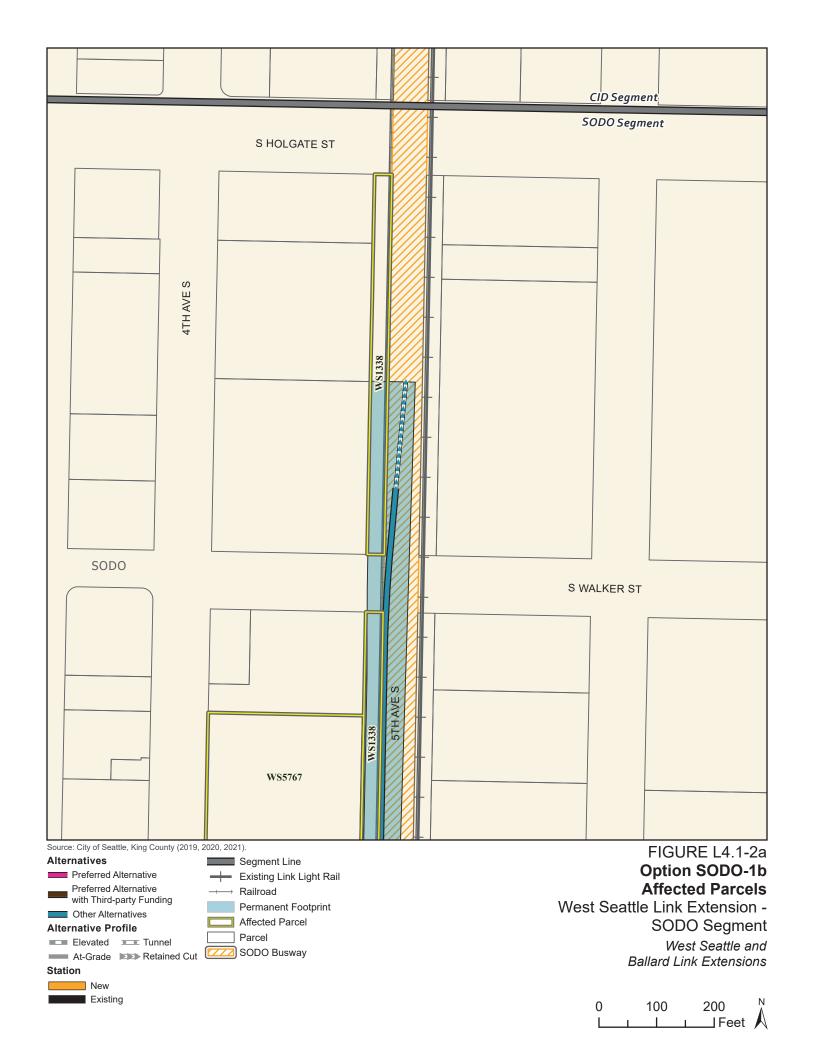

Tables L4.1-1 through L4.1-9 present information on the likely acquisitions by alternative for each project segment, including acquisitions anticipated to be required for project construction and operation. Table L4.1-10 includes properties where shorter-term relocation of tenants may be needed, but the property would not need to be acquired. Table L4.1-11 includes properties that would only be needed for the minimum operable segment in the Delridge Segment (for the West Seattle Link Extension) and the South Interbay Segment (for the Ballard Link Extension). Table L4.1-12 includes properties that would be needed for the Ballard-only minimum operable segment. The parcels listed in these tables are mapped on the figures in Attachment L4.1A.

The tables list property mapping numbers unique to the WSBLE Project (Sound Transit ROW I.D.), King County parcel identification numbers, and addresses. Properties have a "Yes" in the column for alternatives that directly affect the property and "No" for alternatives that do not directly affect the property. The tables and the exhibits do not distinguish between full and partial acquisitions.

| Sound Transit<br>ROW I.D. | King County<br>Parcel I.D. | Site Address                                        | Alternative<br>SODO-1a | Alternative<br>SODO-1b | Alternative<br>SODO-2 |
|---------------------------|----------------------------|-----------------------------------------------------|------------------------|------------------------|-----------------------|
| WS12108                   | 7666204395                 | 2460 4th Avenue South                               | Yes <sup>a</sup>       | Yes                    | Yes                   |
| WS1326                    | 7666204182                 | South Forest Street                                 | Yes                    | Yes                    | Yes                   |
| WS1334                    | 7666204440                 | Information not available - Pacific Iron & Metal Co | Yes                    | Yes                    | Yes                   |
| WS1338                    | 7666204413                 | South Walker Street                                 | Yes                    | Yes                    | Yes                   |
| WS5723                    | 7666205290                 | 2701 4th Avenue South                               | Yes                    | Yes                    | No                    |
| WS5725                    | 7666204280                 | 2760 4th Avenue South                               | No                     | No                     | Yes                   |
| WS5726                    | 7666204256                 | 2730 4th Avenue South                               | No                     | No                     | Yes                   |
| WS5727                    | 7666204245                 | 2724 4th Avenue South                               | Yes                    | No                     | No                    |
| WS5730                    | 7666204225                 | 2700 4th Avenue South                               | Yes                    | Yes                    | Yes                   |
| WS5737                    | 7666204346                 | 505 South Lander Street                             | Yes                    | Yes                    | No                    |
| WS5740                    | 7666204345                 | 555 South Lander Street                             | Yes                    | Yes                    | No                    |
| WS5744                    | 7666203660                 | 2702 6th Avenue South                               | Yes                    | No                     | No                    |
| WS5745                    | 7666205280                 | 2461 4th Avenue South                               | Yes                    | Yes                    | No                    |
| WS5746                    | 7666205270                 | 2445 4th Avenue South                               | Yes                    | Yes                    | No                    |
| WS5751                    | 7666204355                 | 500 South Lander Street                             | Yes                    | Yes                    | Yes                   |
| WS5752                    | 7666204391                 | 2411 6th Avenue South                               | Yes                    | Yes                    | Yes                   |
| WS5754                    | 7666204371                 | 500 South Lander Street                             | Yes                    | Yes                    | No                    |
| WS5755                    | 7666204375                 | 2447 6th Avenue South                               | Yes                    | Yes                    | No                    |
| WS5756                    | 7666204380                 | 2437 6th Avenue South                               | Yes                    | Yes                    | No                    |
| WS5757                    | 7666204385                 | 2425 6th Avenue South                               | Yes                    | No                     | No                    |
| WS5767                    | 7666204430                 | 2230 4th Avenue South                               | No                     | No                     | Yes                   |