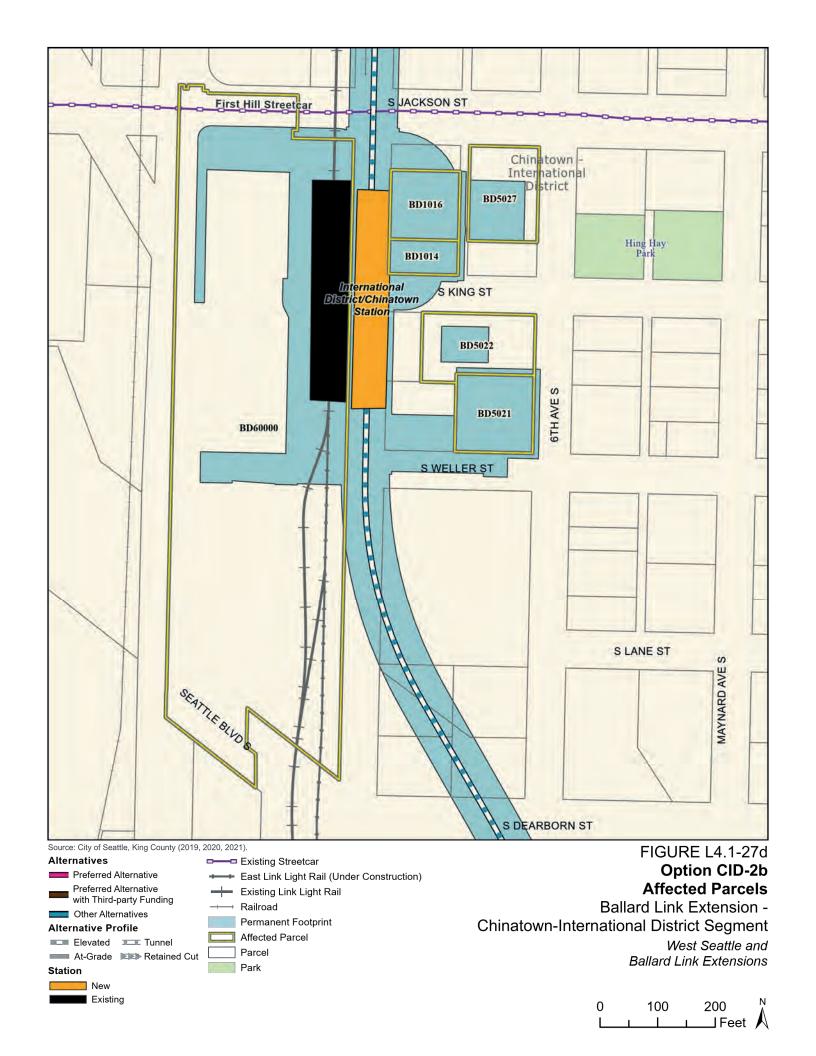

Tables L4.1-1 through L4.1-9 present information on the likely acquisitions by alternative for each project segment, including acquisitions anticipated to be required for project construction and operation. Table L4.1-10 includes properties where shorter-term relocation of tenants may be needed, but the property would not need to be acquired. Table L4.1-11 includes properties that would only be needed for the minimum operable segment in the Delridge Segment (for the West Seattle Link Extension) and the South Interbay Segment (for the Ballard Link Extension). Table L4.1-12 includes properties that would be needed for the Ballard-only minimum operable segment. The parcels listed in these tables are mapped on the figures in Attachment L4.1A.

The tables list property mapping numbers unique to the WSBLE Project (Sound Transit ROW I.D.), King County parcel identification numbers, and addresses. Properties have a "Yes" in the column for alternatives that directly affect the property and "No" for alternatives that do not directly affect the property. The tables and the exhibits do not distinguish between full and partial acquisitions.

In addition to the potential property acquisitions described, the project would also require temporary construction easements and use of public right-of-way not listed here.

Table L4.1-1. West Seattle Link Extension Potentially Affected Parcels by Alternative – SODO Segment