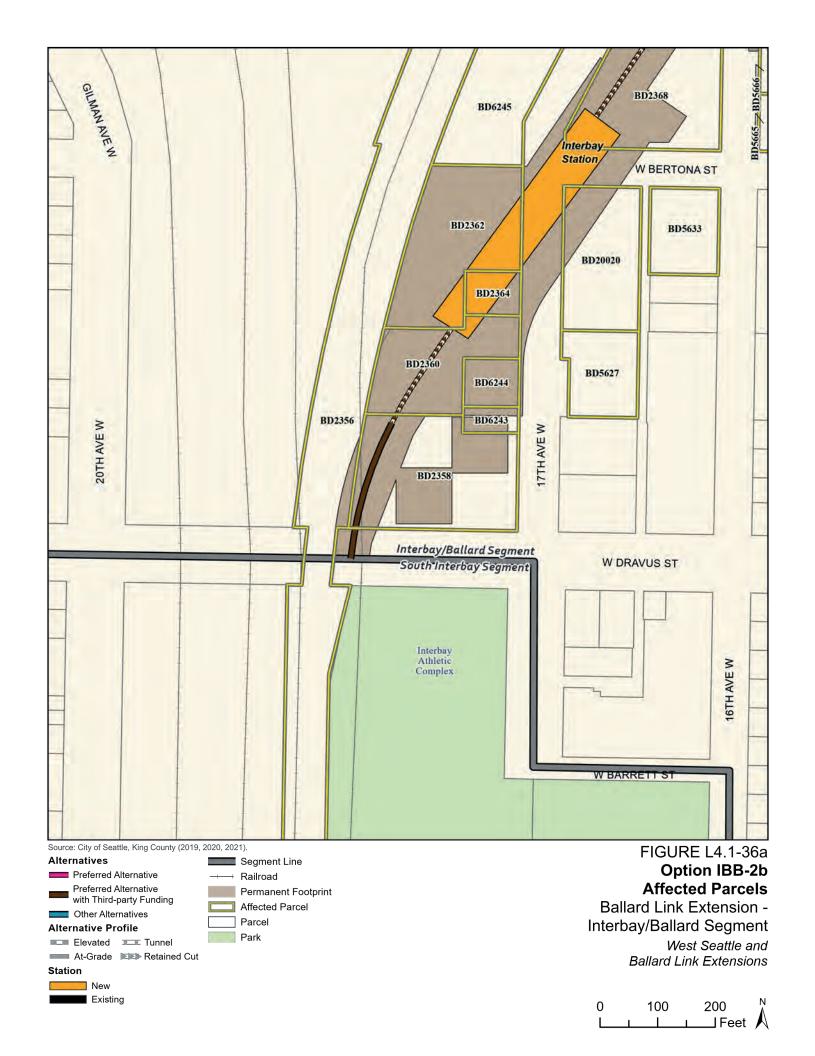

Tables L4.1-1 through L4.1-9 present information on the likely acquisitions by alternative for each project segment, including acquisitions anticipated to be required for project construction and operation. Table L4.1-10 includes properties where shorter-term relocation of tenants may be needed, but the property would not need to be acquired. Table L4.1-11 includes properties that would only be needed for the minimum operable segment in the Delridge Segment (for the West Seattle Link Extension) and the South Interbay Segment (for the Ballard Link Extension). Table L4.1-12 includes properties that would be needed for the Ballard-only minimum operable segment. The parcels listed in these tables are mapped on the figures in Attachment L4.1A.

The tables list property mapping numbers unique to the WSBLE Project (Sound Transit ROW I.D.), King County parcel identification numbers, and addresses. Properties have a "Yes" in the column for alternatives that directly affect the property and "No" for alternatives that do not directly affect the property. The tables and the exhibits do not distinguish between full and partial acquisitions.

In addition to the potential property acquisitions described, the project would also require temporary construction easements and use of public right-of-way not listed here.

Table L4.1-1. West Seattle Link Extension Potentially Affected Parcels by Alternative – SODO Segment