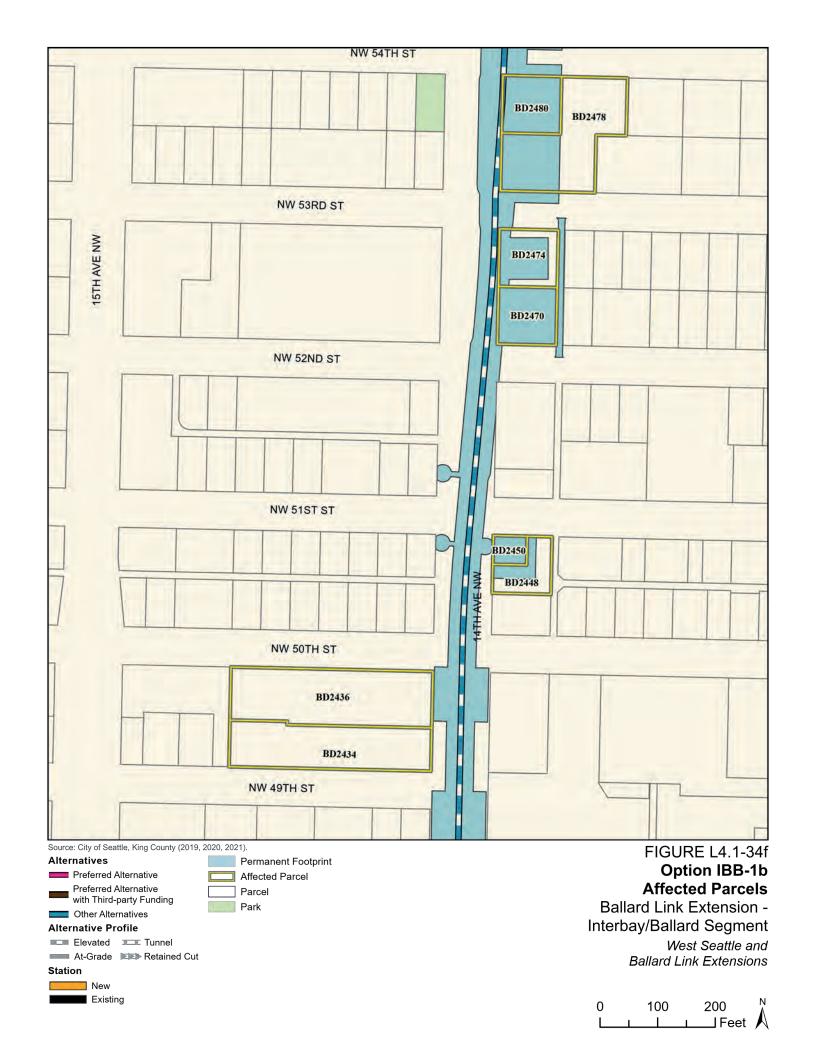

Tables L4.1-1 through L4.1-9 present information on the likely acquisitions by alternative for each project segment, including acquisitions anticipated to be required for project construction and operation. Table L4.1-10 includes properties where shorter-term relocation of tenants may be needed, but the property would not need to be acquired. Table L4.1-11 includes properties that would only be needed for the minimum operable segment in the Delridge Segment (for the West Seattle Link Extension) and the South Interbay Segment (for the Ballard Link Extension). Table L4.1-12 includes properties that would be needed for the Ballard-only minimum operable segment. The parcels listed in these tables are mapped on the figures in Attachment L4.1A.

The tables list property mapping numbers unique to the WSBLE Project (Sound Transit ROW I.D.), King County parcel identification numbers, and addresses. Properties have a "Yes" in the column for alternatives that directly affect the property and "No" for alternatives that do not directly affect the property. The tables and the exhibits do not distinguish between full and partial acquisitions.