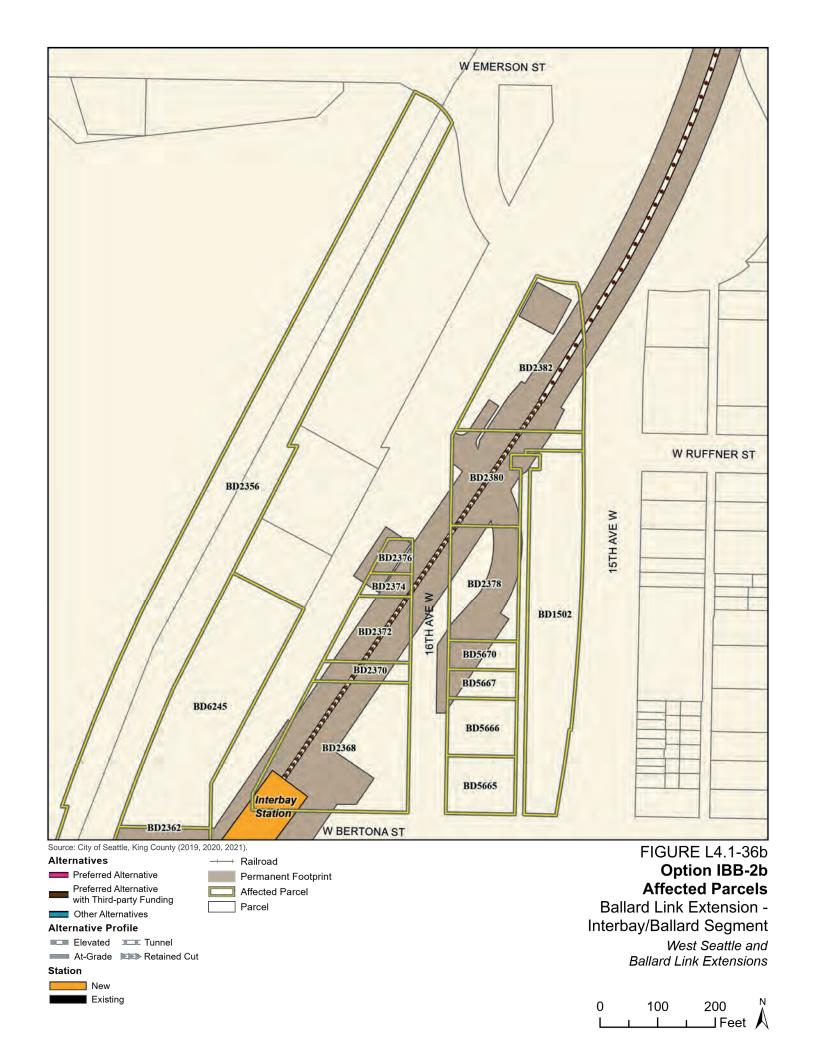

Tables L4.1-1 through L4.1-9 present information on the likely acquisitions by alternative for each project segment, including acquisitions anticipated to be required for project construction and operation. Table L4.1-10 includes properties where shorter-term relocation of tenants may be needed, but the property would not need to be acquired. Table L4.1-11 includes properties that would only be needed for the minimum operable segment in the Delridge Segment (for the West Seattle Link Extension) and the South Interbay Segment (for the Ballard Link Extension). Table L4.1-12 includes properties that would be needed for the Ballard-only minimum operable segment. The parcels listed in these tables are mapped on the figures in Attachment L4.1A.

The tables list property mapping numbers unique to the WSBLE Project (Sound Transit ROW I.D.), King County parcel identification numbers, and addresses. Properties have a "Yes" in the column for alternatives that directly affect the property and "No" for alternatives that do not directly affect the property. The tables and the exhibits do not distinguish between full and partial acquisitions.

In addition to the potential property acquisitions described, the project would also require temporary construction easements and use of public right-of-way not listed here.

Table L4.1-1. West Seattle Link Extension Potentially Affected Parcels by Alternative – SODO Segment