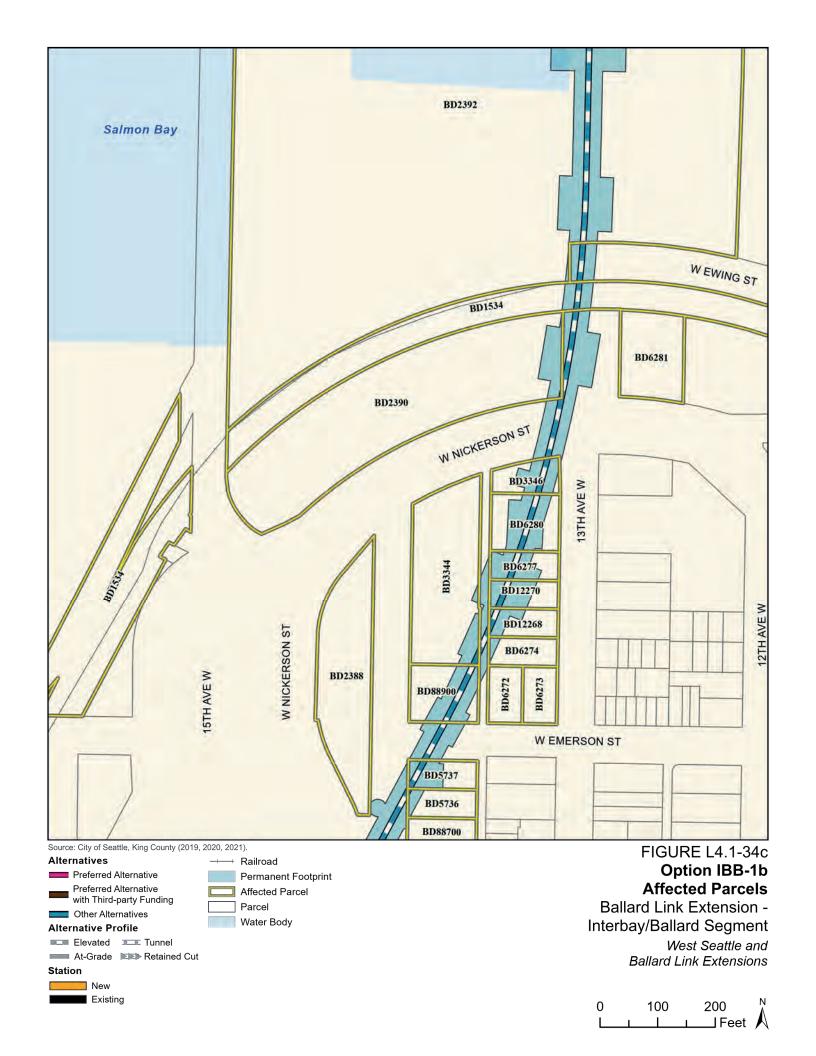

Tables L4.1-1 through L4.1-9 present information on the likely acquisitions by alternative for each project segment, including acquisitions anticipated to be required for project construction and operation. Table L4.1-10 includes properties where shorter-term relocation of tenants may be needed, but the property would not need to be acquired. Table L4.1-11 includes properties that would only be needed for the minimum operable segment in the Delridge Segment (for the West Seattle Link Extension) and the South Interbay Segment (for the Ballard Link Extension). Table L4.1-12 includes properties that would be needed for the Ballard-only minimum operable segment. The parcels listed in these tables are mapped on the figures in Attachment L4.1A.

The tables list property mapping numbers unique to the WSBLE Project (Sound Transit ROW I.D.), King County parcel identification numbers, and addresses. Properties have a "Yes" in the column for alternatives that directly affect the property and "No" for alternatives that do not directly affect the property. The tables and the exhibits do not distinguish between full and partial acquisitions.