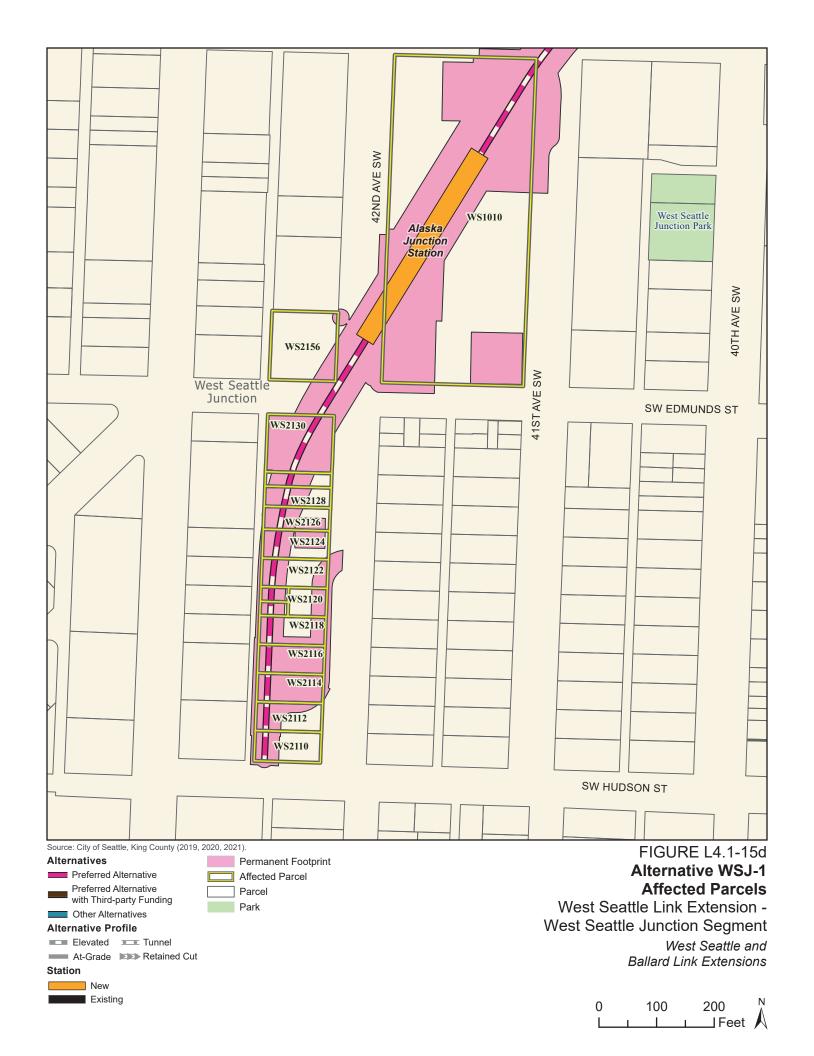

Tables L4.1-1 through L4.1-9 present information on the likely acquisitions by alternative for each project segment, including acquisitions anticipated to be required for project construction and operation. Table L4.1-10 includes properties where shorter-term relocation of tenants may be needed, but the property would not need to be acquired. Table L4.1-11 includes properties that would only be needed for the minimum operable segment in the Delridge Segment (for the West Seattle Link Extension) and the South Interbay Segment (for the Ballard Link Extension). Table L4.1-12 includes properties that would be needed for the Ballard-only minimum operable segment. The parcels listed in these tables are mapped on the figures in Attachment L4.1A.

The tables list property mapping numbers unique to the WSBLE Project (Sound Transit ROW I.D.), King County parcel identification numbers, and addresses. Properties have a "Yes" in the column for alternatives that directly affect the property and "No" for alternatives that do not directly affect the property. The tables and the exhibits do not distinguish between full and partial acquisitions.

In addition to the potential property acquisitions described, the project would also require temporary construction easements and use of public right-of-way not listed here.

Table L4.1-1. West Seattle Link Extension Potentially Affected Parcels by Alternative – SODO Segment