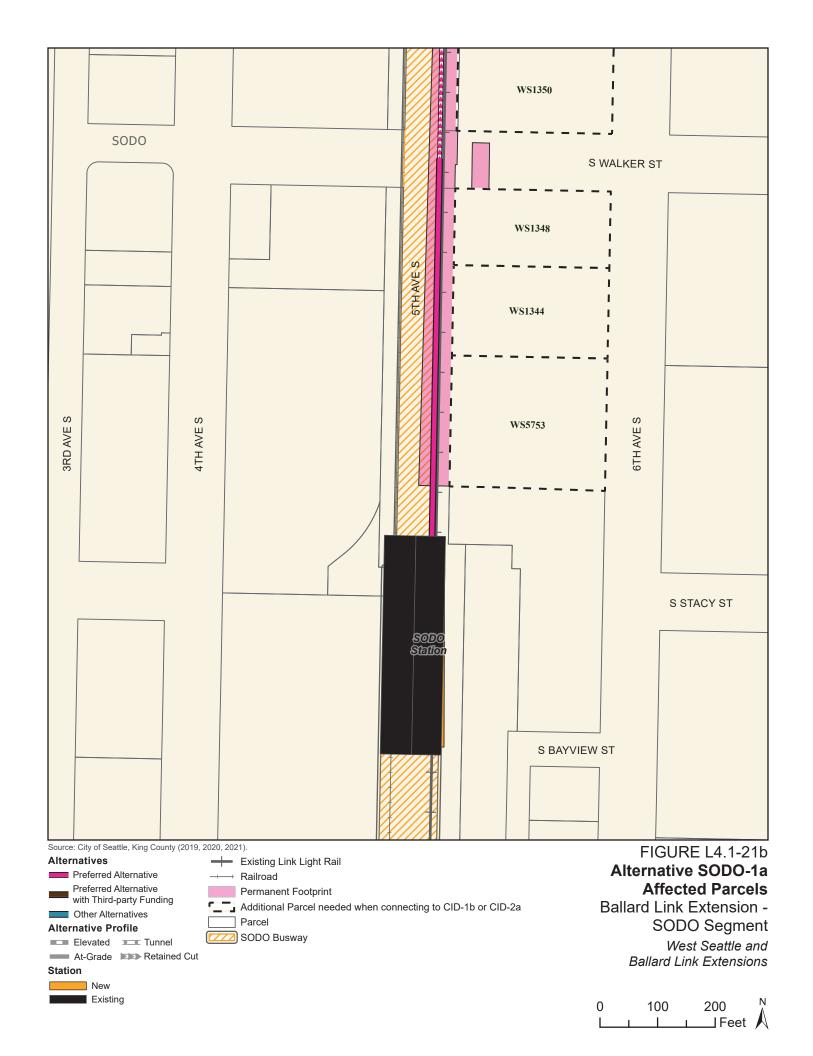

Tables L4.1-1 through L4.1-9 present information on the likely acquisitions by alternative for each project segment, including acquisitions anticipated to be required for project construction and operation. Table L4.1-10 includes properties where shorter-term relocation of tenants may be needed, but the property would not need to be acquired. Table L4.1-11 includes properties that would only be needed for the minimum operable segment in the Delridge Segment (for the West Seattle Link Extension) and the South Interbay Segment (for the Ballard Link Extension). Table L4.1-12 includes properties that would be needed for the Ballard-only minimum operable segment. The parcels listed in these tables are mapped on the figures in Attachment L4.1A.

The tables list property mapping numbers unique to the WSBLE Project (Sound Transit ROW I.D.), King County parcel identification numbers, and addresses. Properties have a "Yes" in the column for alternatives that directly affect the property and "No" for alternatives that do not directly affect the property. The tables and the exhibits do not distinguish between full and partial acquisitions.