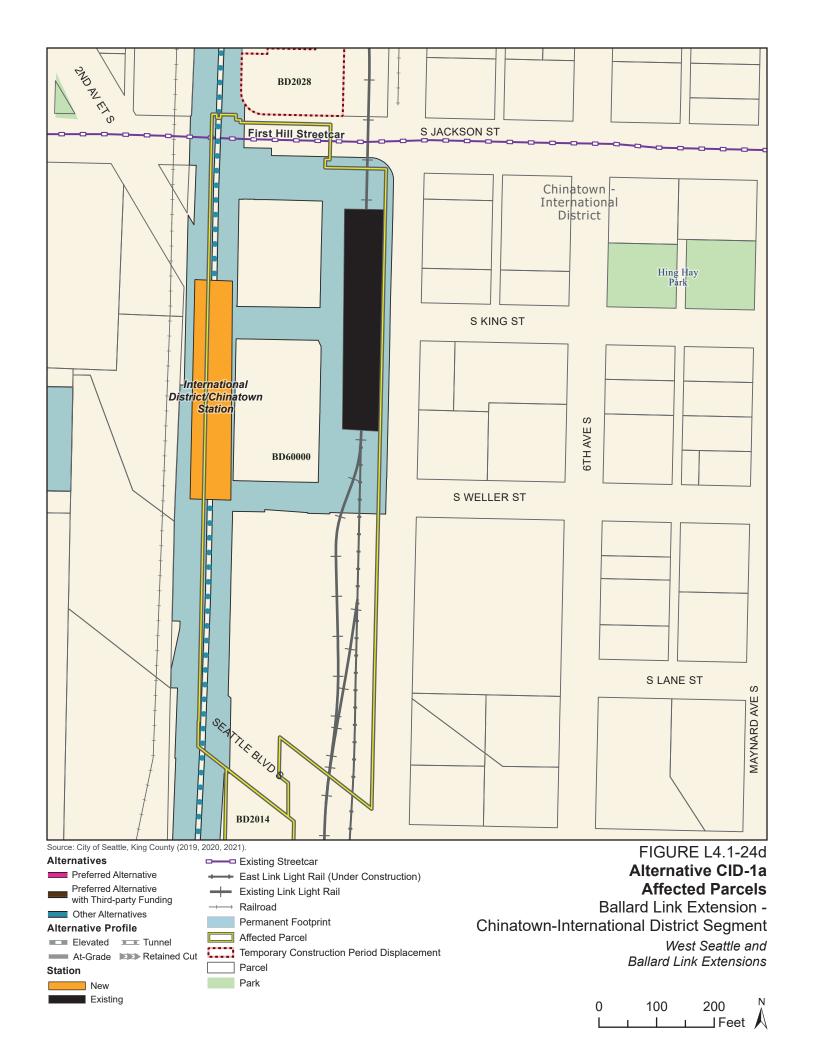

Tables L4.1-1 through L4.1-9 present information on the likely acquisitions by alternative for each project segment, including acquisitions anticipated to be required for project construction and operation. Table L4.1-10 includes properties where shorter-term relocation of tenants may be needed, but the property would not need to be acquired. Table L4.1-11 includes properties that would only be needed for the minimum operable segment in the Delridge Segment (for the West Seattle Link Extension) and the South Interbay Segment (for the Ballard Link Extension). Table L4.1-12 includes properties that would be needed for the Ballard-only minimum operable segment. The parcels listed in these tables are mapped on the figures in Attachment L4.1A.

The tables list property mapping numbers unique to the WSBLE Project (Sound Transit ROW I.D.), King County parcel identification numbers, and addresses. Properties have a "Yes" in the column for alternatives that directly affect the property and "No" for alternatives that do not directly affect the property. The tables and the exhibits do not distinguish between full and partial acquisitions.