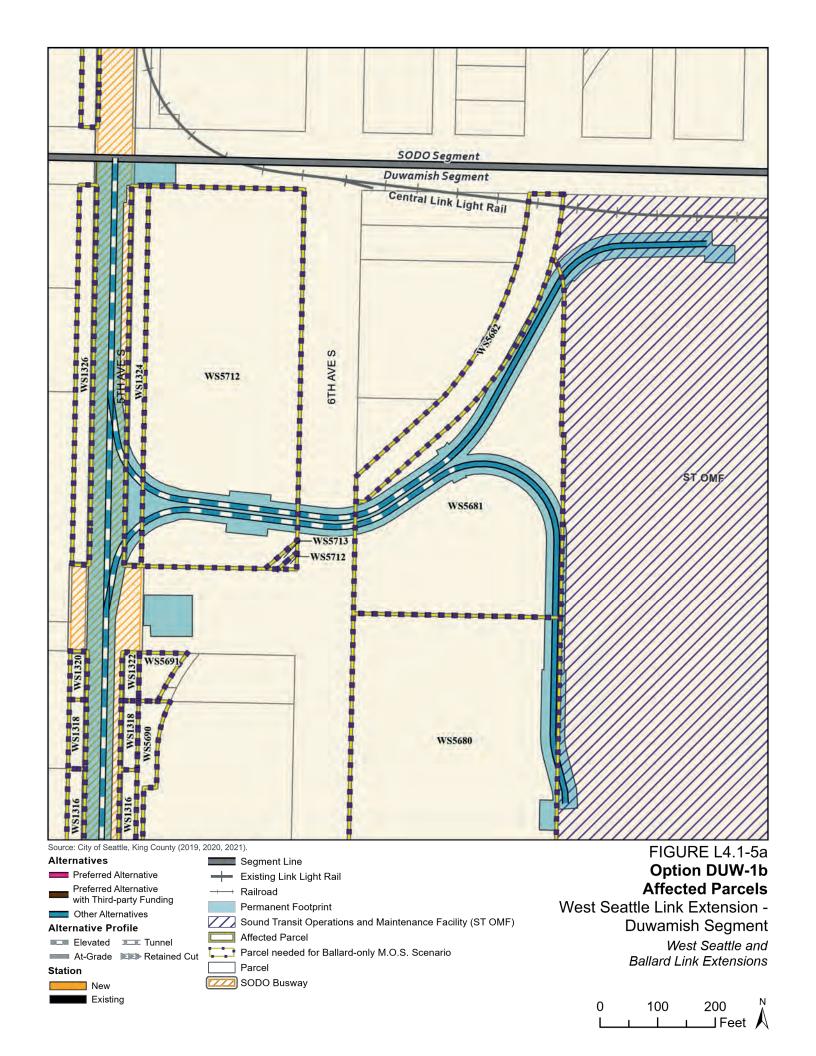

Tables L4.1-1 through L4.1-9 present information on the likely acquisitions by alternative for each project segment, including acquisitions anticipated to be required for project construction and operation. Table L4.1-10 includes properties where shorter-term relocation of tenants may be needed, but the property would not need to be acquired. Table L4.1-11 includes properties that would only be needed for the minimum operable segment in the Delridge Segment (for the West Seattle Link Extension) and the South Interbay Segment (for the Ballard Link Extension). Table L4.1-12 includes properties that would be needed for the Ballard-only minimum operable segment. The parcels listed in these tables are mapped on the figures in Attachment L4.1A.