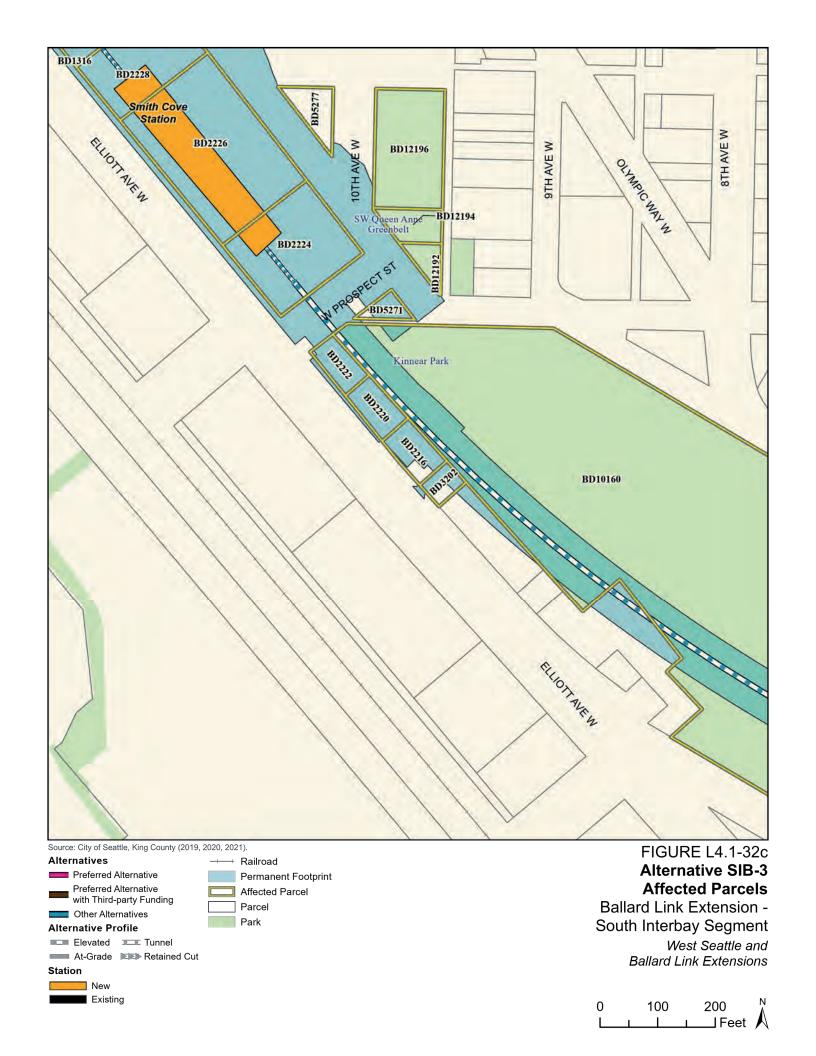

Tables L4.1-1 through L4.1-9 present information on the likely acquisitions by alternative for each project segment, including acquisitions anticipated to be required for project construction and operation. Table L4.1-10 includes properties where shorter-term relocation of tenants may be needed, but the property would not need to be acquired. Table L4.1-11 includes properties that would only be needed for the minimum operable segment in the Delridge Segment (for the West Seattle Link Extension) and the South Interbay Segment (for the Ballard Link Extension). Table L4.1-12 includes properties that would be needed for the Ballard-only minimum operable segment. The parcels listed in these tables are mapped on the figures in Attachment L4.1A.

The tables list property mapping numbers unique to the WSBLE Project (Sound Transit ROW I.D.), King County parcel identification numbers, and addresses. Properties have a "Yes" in the column for alternatives that directly affect the property and "No" for alternatives that do not directly affect the property. The tables and the exhibits do not distinguish between full and partial acquisitions.

In addition to the potential property acquisitions described, the project would also require temporary construction easements and use of public right-of-way not listed here.

Table L4.1-1. West Seattle Link Extension Potentially Affected Parcels by Alternative – SODO Segment