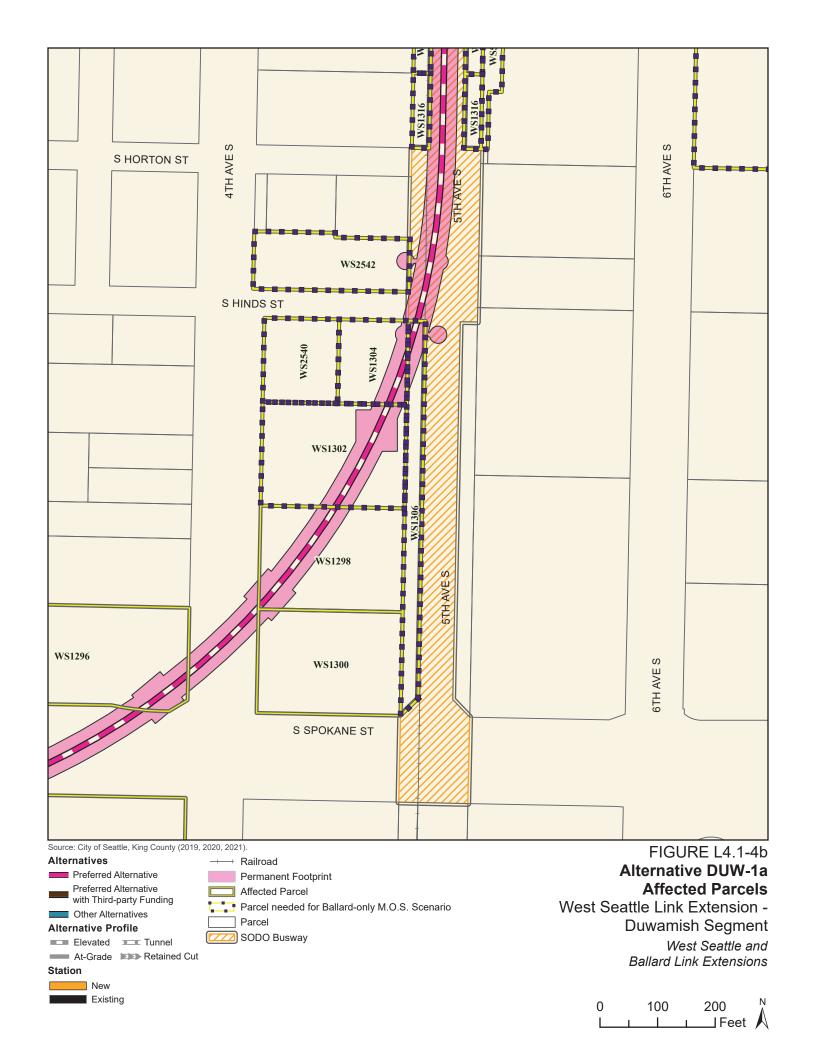

Tables L4.1-1 through L4.1-9 present information on the likely acquisitions by alternative for each project segment, including acquisitions anticipated to be required for project construction and operation. Table L4.1-10 includes properties where shorter-term relocation of tenants may be needed, but the property would not need to be acquired. Table L4.1-11 includes properties that would only be needed for the minimum operable segment in the Delridge Segment (for the West Seattle Link Extension) and the South Interbay Segment (for the Ballard Link Extension). Table L4.1-12 includes properties that would be needed for the Ballard-only minimum operable segment. The parcels listed in these tables are mapped on the figures in Attachment L4.1A.

The tables list property mapping numbers unique to the WSBLE Project (Sound Transit ROW I.D.), King County parcel identification numbers, and addresses. Properties have a "Yes" in the column for alternatives that directly affect the property and "No" for alternatives that do not directly affect the property. The tables and the exhibits do not distinguish between full and partial acquisitions.

| Sound Transit ROW I.D. | King County<br>Parcel I.D. | Site Address                 | Alternative<br>DUW-1a | Option<br>DUW-1b | Alternative DUW-2 |
|------------------------|----------------------------|------------------------------|-----------------------|------------------|-------------------|
| WS1262                 | 7666700281                 | 3621 East Marginal Way South | Yes                   | No               | No                |
| WS1264                 | 1824049031                 | East Marginal Way South      | Yes                   | Yes              | No                |
| WS1266                 | 1824049030                 | East Marginal Way South      | Yes                   | Yes              | No                |
| WS1268                 | 1824049029                 | East Marginal Way South      | Yes                   | Yes              | No                |
| WS1270                 | 1824049047                 | 3628 East Marginal Way South | Yes                   | Yes              | No                |
| WS1272                 | 1824049098                 | South Spokane Street         | Yes                   | Yes              | No                |
| WS1274                 | 7666207552                 | 45 South Spokane Street      | Yes                   | Yes              | No                |
| WS1276                 | 7666207560                 | 3626 East Marginal Way South | Yes                   | Yes              | No                |
| WS1278                 | 1824049058                 | 3625 1st Avenue South        | Yes                   | Yes              | No                |
| WS1280                 | 7666207506                 | 99 South Spokane Street      | Yes                   | Yes              | No                |
| WS1282                 | 7666205805                 | 101 South Spokane Street     | Yes                   | Yes              | No                |
| WS1284                 | 7666205806                 | 115 South Spokane Street     | Yes                   | Yes              | No                |
| WS1286                 | 7666205807                 | 2nd Avenue South             | Yes                   | Yes              | No                |
| WS1288                 | 7666205808                 | Information not available    | Yes                   | Yes              | No                |
| WS1290                 | 6172900015                 | 3601 2nd Avenue South        | Yes                   | Yes              | No                |
| WS1292                 | 6172900345                 | 2nd Avenue South             | Yes                   | Yes              | No                |
| WS1296                 | 7666205610                 | 228 South Spokane Street     | Yes                   | Yes              | Yes               |
| WS1298                 | 7666204130                 | 3434 4th Avenue South        | Yes                   | Yes              | No                |
| WS1300                 | 7666204140                 | 3454 4th Avenue South        | Yes                   | Yes              | Yes               |
| WS1302                 | 7666204125                 | 3414 4th Avenue South        | Yes                   | Yes              | Yes               |
| WS1304                 | 7666204121                 | 3412 4th Avenue South        | Yes                   | Yes              | Yes               |
| WS1306                 | 7666204122                 | 441 South Hinds Street       | Yes                   | Yes              | Yes               |
| WS1308                 | 7666204147                 | 503 South Hinds Street       | No                    | No               | Yes               |
| WS1316                 | 7674800105                 | 300 South Horton Street      | Yes                   | Yes              | Yes               |
| WS1318                 | 7674800025                 | 300 South Hanford Street     | Yes                   | Yes              | Yes               |
| WS1320                 | 7666204166                 | 400 South Hanford Street     | Yes                   | Yes              | Yes               |
| WS1322                 | 7666204173                 | 400 South Hanford Street     | Yes                   | Yes              | Yes               |