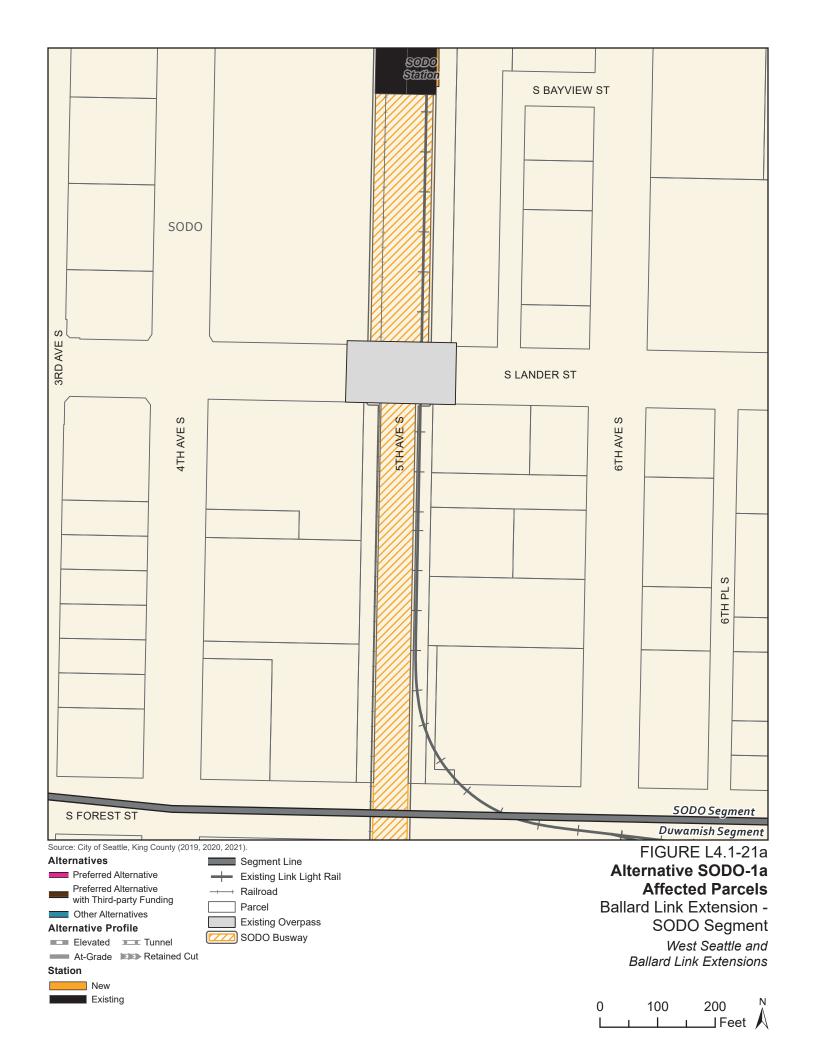

Tables L4.1-1 through L4.1-9 present information on the likely acquisitions by alternative for each project segment, including acquisitions anticipated to be required for project construction and operation. Table L4.1-10 includes properties where shorter-term relocation of tenants may be needed, but the property would not need to be acquired. Table L4.1-11 includes properties that would only be needed for the minimum operable segment in the Delridge Segment (for the West Seattle Link Extension) and the South Interbay Segment (for the Ballard Link Extension). Table L4.1-12 includes properties that would be needed for the Ballard-only minimum operable segment. The parcels listed in these tables are mapped on the figures in Attachment L4.1A.

The tables list property mapping numbers unique to the WSBLE Project (Sound Transit ROW I.D.), King County parcel identification numbers, and addresses. Properties have a "Yes" in the column for alternatives that directly affect the property and "No" for alternatives that do not directly affect the property. The tables and the exhibits do not distinguish between full and partial acquisitions.

| Sound Transit<br>ROW I.D. | King County<br>Parcel I.D. | Site Address                                        | Alternative<br>SODO-1a | Alternative<br>SODO-1b | Alternative<br>SODO-2 |
|---------------------------|----------------------------|-----------------------------------------------------|------------------------|------------------------|-----------------------|
| WS12108                   | 7666204395                 | 2460 4th Avenue South                               | Yes <sup>a</sup>       | Yes                    | Yes                   |
| WS1326                    | 7666204182                 | South Forest Street                                 | Yes                    | Yes                    | Yes                   |
| WS1334                    | 7666204440                 | Information not available - Pacific Iron & Metal Co | Yes                    | Yes                    | Yes                   |
| WS1338                    | 7666204413                 | South Walker Street                                 | Yes                    | Yes                    | Yes                   |
| WS5723                    | 7666205290                 | 2701 4th Avenue South                               | Yes                    | Yes                    | No                    |
| WS5725                    | 7666204280                 | 2760 4th Avenue South                               | No                     | No                     | Yes                   |
| WS5726                    | 7666204256                 | 2730 4th Avenue South                               | No                     | No                     | Yes                   |
| WS5727                    | 7666204245                 | 2724 4th Avenue South                               | Yes                    | No                     | No                    |
| WS5730                    | 7666204225                 | 2700 4th Avenue South                               | Yes                    | Yes                    | Yes                   |
| WS5737                    | 7666204346                 | 505 South Lander Street                             | Yes                    | Yes                    | No                    |
| WS5740                    | 7666204345                 | 555 South Lander Street                             | Yes                    | Yes                    | No                    |
| WS5744                    | 7666203660                 | 2702 6th Avenue South                               | Yes                    | No                     | No                    |
| WS5745                    | 7666205280                 | 2461 4th Avenue South                               | Yes                    | Yes                    | No                    |
| WS5746                    | 7666205270                 | 2445 4th Avenue South                               | Yes                    | Yes                    | No                    |
| WS5751                    | 7666204355                 | 500 South Lander Street                             | Yes                    | Yes                    | Yes                   |
| WS5752                    | 7666204391                 | 2411 6th Avenue South                               | Yes                    | Yes                    | Yes                   |
| WS5754                    | 7666204371                 | 500 South Lander Street                             | Yes                    | Yes                    | No                    |
| WS5755                    | 7666204375                 | 2447 6th Avenue South                               | Yes                    | Yes                    | No                    |
| WS5756                    | 7666204380                 | 2437 6th Avenue South                               | Yes                    | Yes                    | No                    |
| WS5757                    | 7666204385                 | 2425 6th Avenue South                               | Yes                    | No                     | No                    |
| WS5767                    | 7666204430                 | 2230 4th Avenue South                               | No                     | No                     | Yes                   |