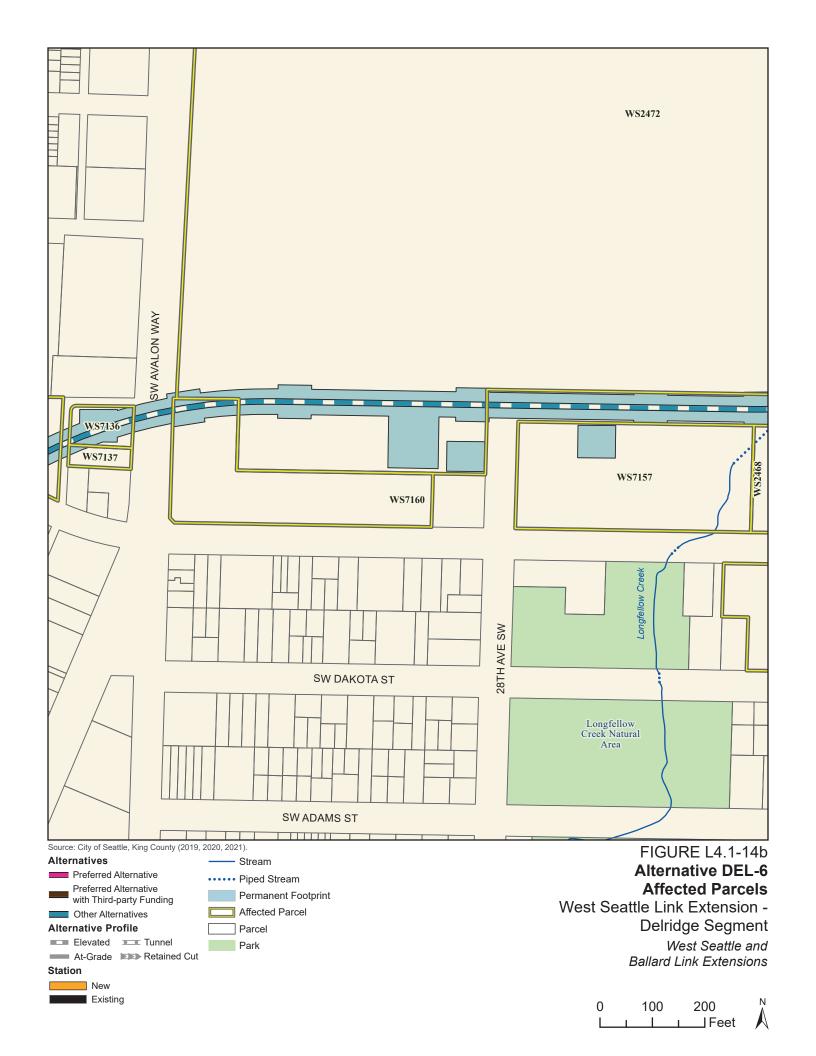

Table L4.1-3. West Seattle Link Extension Potentially Affected Parcels by Alternative – Delridge Segment

| Sound<br>Transit<br>ROW I.D. | King County<br>Parcel I.D. | Site Address                      | Alternative<br>DEL-1a | Option<br>DEL-1b | Alternative<br>DEL-2a* | Option<br>DEL-2b* | Alternative<br>DEL-3 | Alternative<br>DEL-4* | Alternative<br>DEL-5 | Alternative<br>DEL-6* |
|------------------------------|----------------------------|-----------------------------------|-----------------------|------------------|------------------------|-------------------|----------------------|-----------------------|----------------------|-----------------------|
| WS10006                      | 1324039013                 | 4432 35th Avenue<br>Southwest     | Yes                   | No               | Yes                    | No                | Yes                  | Yes                   | No                   | No                    |
| WS10008                      | 1324039014                 | 4470 35th Avenue<br>Southwest     | Yes                   | Yes              | Yes                    | Yes               | Yes                  | Yes                   | No                   | No                    |
| WS10010                      | 1324039030                 | 4501 Delridge Way<br>Southwest    | No                    | No               | No                     | No                | Yes                  | Yes                   | No                   | No                    |
| WS10012                      | 9358001220                 | 4111 26th Avenue<br>Southwest     | Yes                   | Yes              | No                     | Yes               | No                   | No                    | No                   | No                    |
| WS10014                      | 9358002145                 | Information not available         | Yes                   | Yes              | No                     | Yes               | No                   | No                    | No                   | No                    |
| WS10016                      | 7891600100                 | 4117 25th Avenue<br>Southwest     | Yes                   | Yes              | Yes                    | Yes               | No                   | No                    | No                   | No                    |
| WS10018                      | 7891600105                 | 4115 25th Avenue<br>Southwest     | Yes                   | Yes              | Yes                    | Yes               | No                   | No                    | No                   | No                    |
| WS1096                       | 9297300765                 | 3014 Southwest<br>Genesee Street  | Yes                   | Yes              | No                     | Yes               | Yes                  | No                    | Yes                  | No                    |
| WS1102                       | 9358002340                 | 4316 30th Avenue<br>Southwest     | Yes                   | Yes              | No                     | Yes               | Yes                  | No                    | No                   | No                    |
| WS1104                       | 9358002350                 | 2852 Southwest<br>Genesee Street  | Yes                   | Yes              | No                     | Yes               | Yes                  | No                    | No                   | No                    |
| WS1106                       | 9358002351                 | 2850 Southwest<br>Genesee Street  | Yes                   | Yes              | No                     | Yes               | Yes                  | No                    | No                   | No                    |
| WS1108                       | 9358002353                 | 2848 Southwest<br>Genesee Street  | Yes                   | Yes              | No                     | Yes               | Yes                  | No                    | No                   | No                    |
| WS1110                       | 9358002365                 | 2842 Southwest<br>Genesee Street  | Yes                   | Yes              | No                     | Yes               | Yes                  | No                    | No                   | No                    |
| WS1112                       | 9358002374                 | 2838B Southwest<br>Genesee Street | Yes                   | Yes              | No                     | Yes               | Yes                  | No                    | No                   | No                    |
| WS1114                       | 9358002372                 | 2836A Southwest<br>Genesee Street | Yes                   | Yes              | No                     | Yes               | Yes                  | No                    | No                   | No                    |