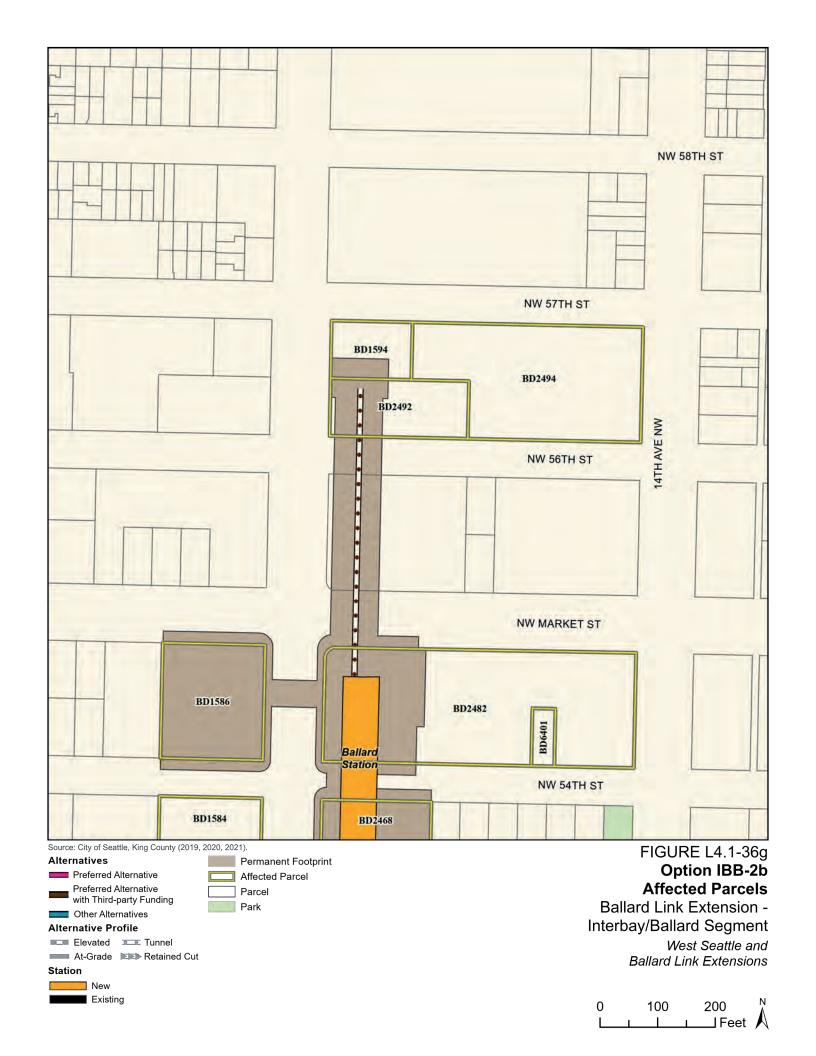

Tables L4.1-1 through L4.1-9 present information on the likely acquisitions by alternative for each project segment, including acquisitions anticipated to be required for project construction and operation. Table L4.1-10 includes properties where shorter-term relocation of tenants may be needed, but the property would not need to be acquired. Table L4.1-11 includes properties that would only be needed for the minimum operable segment in the Delridge Segment (for the West Seattle Link Extension) and the South Interbay Segment (for the Ballard Link Extension). Table L4.1-12 includes properties that would be needed for the Ballard-only minimum operable segment. The parcels listed in these tables are mapped on the figures in Attachment L4.1A.

The tables list property mapping numbers unique to the WSBLE Project (Sound Transit ROW I.D.), King County parcel identification numbers, and addresses. Properties have a "Yes" in the column for alternatives that directly affect the property and "No" for alternatives that do not directly affect the property. The tables and the exhibits do not distinguish between full and partial acquisitions.