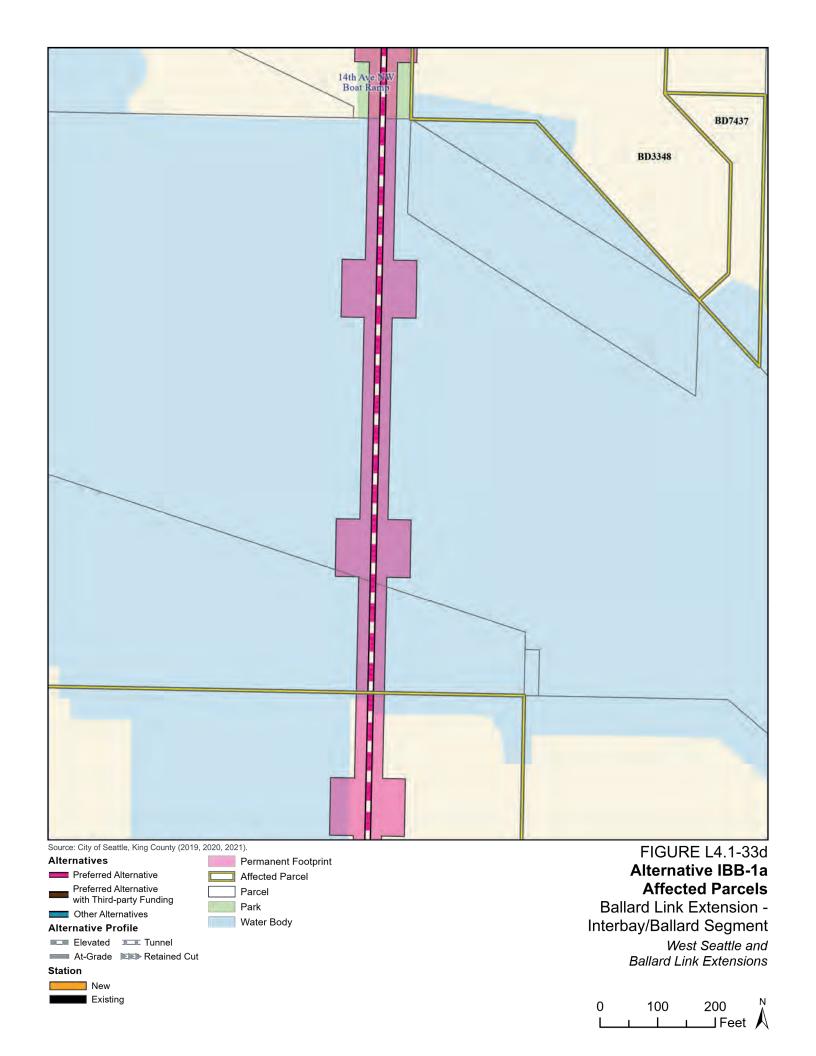

Tables L4.1-1 through L4.1-9 present information on the likely acquisitions by alternative for each project segment, including acquisitions anticipated to be required for project construction and operation. Table L4.1-10 includes properties where shorter-term relocation of tenants may be needed, but the property would not need to be acquired. Table L4.1-11 includes properties that would only be needed for the minimum operable segment in the Delridge Segment (for the West Seattle Link Extension) and the South Interbay Segment (for the Ballard Link Extension). Table L4.1-12 includes properties that would be needed for the Ballard-only minimum operable segment. The parcels listed in these tables are mapped on the figures in Attachment L4.1A.

The tables list property mapping numbers unique to the WSBLE Project (Sound Transit ROW I.D.), King County parcel identification numbers, and addresses. Properties have a "Yes" in the column for alternatives that directly affect the property and "No" for alternatives that do not directly affect the property. The tables and the exhibits do not distinguish between full and partial acquisitions.

In addition to the potential property acquisitions described, the project would also require temporary construction easements and use of public right-of-way not listed here.

Table L4.1-1. West Seattle Link Extension Potentially Affected Parcels by Alternative – SODO Segment