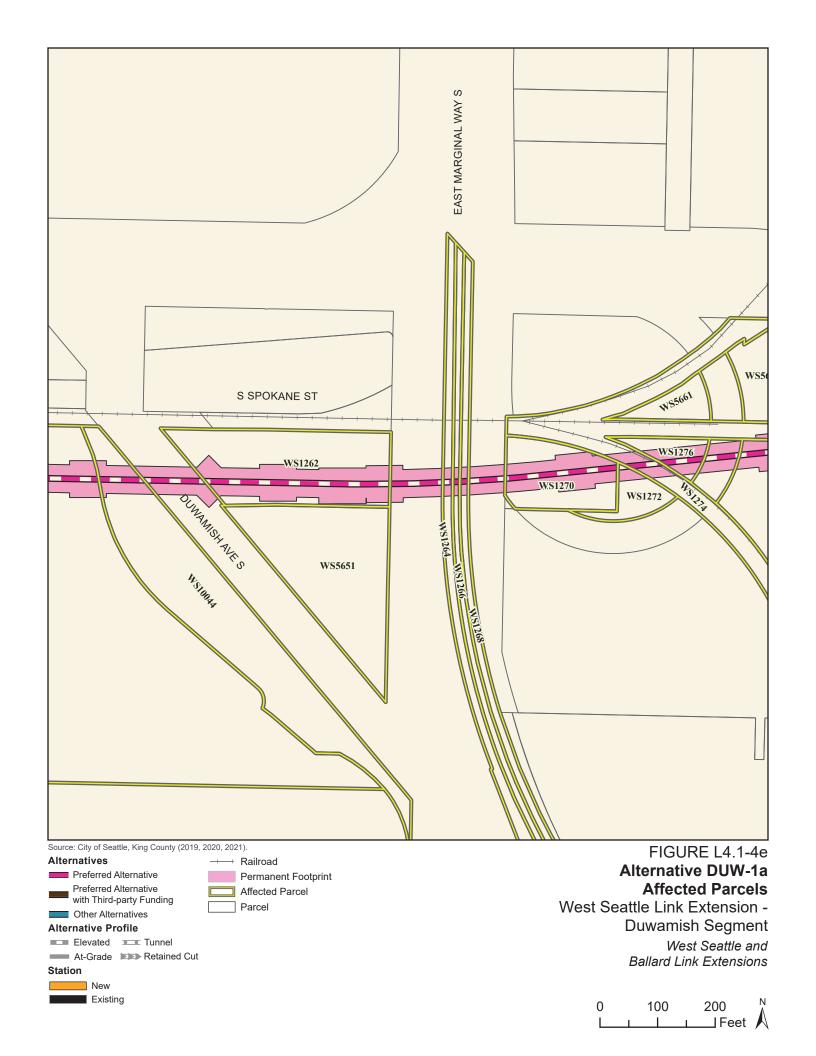

Tables L4.1-1 through L4.1-9 present information on the likely acquisitions by alternative for each project segment, including acquisitions anticipated to be required for project construction and operation. Table L4.1-10 includes properties where shorter-term relocation of tenants may be needed, but the property would not need to be acquired. Table L4.1-11 includes properties that would only be needed for the minimum operable segment in the Delridge Segment (for the West Seattle Link Extension) and the South Interbay Segment (for the Ballard Link Extension). Table L4.1-12 includes properties that would be needed for the Ballard-only minimum operable segment. The parcels listed in these tables are mapped on the figures in Attachment L4.1A.

| Sound Transit ROW I.D. | King County<br>Parcel I.D. | Site Address                                                                   | Alternative<br>DUW-1a | Option<br>DUW-1b | Alternative<br>DUW-2 |
|------------------------|----------------------------|--------------------------------------------------------------------------------|-----------------------|------------------|----------------------|
| WS10020                | 1324039001                 | Information not available - City of Seattle Department of Parks and Recreation | Yes                   | Yes              | No                   |
| WS10022                | 7666705020                 | 2300 Southwest Spokane Street                                                  | No                    | No               | Yes                  |
| WS10024                | 1324039103                 | Information not available - Seattle Department of Transportation               | No                    | No               | Yes                  |
| WS10026                | 7666704000                 | 1636 Southwest Spokane Street                                                  | No                    | No               | Yes                  |
| WS10030                | 7666703096                 | Information not available - Department of Natural Resources                    | No                    | No               | Yes                  |
| WS10032                | 7666702181                 | 1112 Southwest Spokane Street                                                  | No                    | No               | Yes                  |
| WS10034                | 7666701220                 | 1001 Southwest Klickitat Way                                                   | Yes                   | Yes              | No                   |
| WS10036                | 7666701356                 | 1002 Southwest Spokane Street                                                  | No                    | No               | Yes                  |
| WS10040                | 7666700315                 | 3627 Duwamish Avenue South                                                     | Yes                   | Yes              | No                   |
| WS10042                | 7666207905                 | 2911 East Marginal Way South                                                   | No                    | No               | Yes                  |
| WS10044                | 7666700325                 | Information not available - Port of Seattle                                    | Yes                   | Yes              | No                   |
| WS10046                | 7674800085                 | 3224 4th Avenue South                                                          | No                    | No               | Yes                  |
| WS12024                | 7666703980                 | Information not available - Port of Seattle                                    | No                    | No               | Yes                  |
| WS12026                | 9349900315                 | 3600 West Marginal Way Southwest                                               | Yes <sup>a</sup>      | Yes              | No                   |
| WS12038                | 7666703440                 | 3838 West Marginal Way Southwest                                               | No                    | Yes              | No                   |
| WS12082                | 7666204145                 | 450 South Spokane Street                                                       | No                    | No               | Yes                  |
| WS12110                | 9349900295                 | Information not available - City of Seattle Department of Parks and Recreation | Yes                   | Yes              | No                   |
| WS1230                 | 2848700125                 | 3804 23rd Avenue Southwest                                                     | Yes                   | Yes              | No                   |
| WS1232                 | 7966600065                 | 3645 22nd Avenue Southwest                                                     | Yes                   | Yes              | No                   |
| WS1234                 | 7966600080                 | 3631 22nd Avenue Southwest                                                     | Yes                   | Yes              | No                   |
| WS1242                 | 7666703920                 | 3601 West Marginal Way Southwest                                               | Yes                   | Yes              | No                   |
| WS1244                 | 7666703290                 | 3800 West Marginal Way Southwest                                               | Yes                   | Yes              | No                   |
| WS1250                 | 7666703100                 | Information not available                                                      | Yes                   | No               | No                   |
| WS1252                 | 7666703135                 | Southwest Spokane Street                                                       | Yes                   | No               | No                   |
| WS1256                 | 7666701250                 | 1129 Southwest Klickitat Way                                                   | Yes                   | No               | No                   |

| Sound Transit ROW I.D. | King County<br>Parcel I.D. | Site Address                 | Alternative<br>DUW-1a | Option<br>DUW-1b | Alternative DUW-2 |
|------------------------|----------------------------|------------------------------|-----------------------|------------------|-------------------|
| WS1262                 | 7666700281                 | 3621 East Marginal Way South | Yes                   | No               | No                |
| WS1264                 | 1824049031                 | East Marginal Way South      | Yes                   | Yes              | No                |
| WS1266                 | 1824049030                 | East Marginal Way South      | Yes                   | Yes              | No                |
| WS1268                 | 1824049029                 | East Marginal Way South      | Yes                   | Yes              | No                |
| WS1270                 | 1824049047                 | 3628 East Marginal Way South | Yes                   | Yes              | No                |
| WS1272                 | 1824049098                 | South Spokane Street         | Yes                   | Yes              | No                |
| WS1274                 | 7666207552                 | 45 South Spokane Street      | Yes                   | Yes              | No                |
| WS1276                 | 7666207560                 | 3626 East Marginal Way South | Yes                   | Yes              | No                |
| WS1278                 | 1824049058                 | 3625 1st Avenue South        | Yes                   | Yes              | No                |
| WS1280                 | 7666207506                 | 99 South Spokane Street      | Yes                   | Yes              | No                |
| WS1282                 | 7666205805                 | 101 South Spokane Street     | Yes                   | Yes              | No                |
| WS1284                 | 7666205806                 | 115 South Spokane Street     | Yes                   | Yes              | No                |
| WS1286                 | 7666205807                 | 2nd Avenue South             | Yes                   | Yes              | No                |
| WS1288                 | 7666205808                 | Information not available    | Yes                   | Yes              | No                |
| WS1290                 | 6172900015                 | 3601 2nd Avenue South        | Yes                   | Yes              | No                |
| WS1292                 | 6172900345                 | 2nd Avenue South             | Yes                   | Yes              | No                |
| WS1296                 | 7666205610                 | 228 South Spokane Street     | Yes                   | Yes              | Yes               |
| WS1298                 | 7666204130                 | 3434 4th Avenue South        | Yes                   | Yes              | No                |
| WS1300                 | 7666204140                 | 3454 4th Avenue South        | Yes                   | Yes              | Yes               |
| WS1302                 | 7666204125                 | 3414 4th Avenue South        | Yes                   | Yes              | Yes               |
| WS1304                 | 7666204121                 | 3412 4th Avenue South        | Yes                   | Yes              | Yes               |
| WS1306                 | 7666204122                 | 441 South Hinds Street       | Yes                   | Yes              | Yes               |
| WS1308                 | 7666204147                 | 503 South Hinds Street       | No                    | No               | Yes               |
| WS1316                 | 7674800105                 | 300 South Horton Street      | Yes                   | Yes              | Yes               |
| WS1318                 | 7674800025                 | 300 South Hanford Street     | Yes                   | Yes              | Yes               |
| WS1320                 | 7666204166                 | 400 South Hanford Street     | Yes                   | Yes              | Yes               |
| WS1322                 | 7666204173                 | 400 South Hanford Street     | Yes                   | Yes              | Yes               |