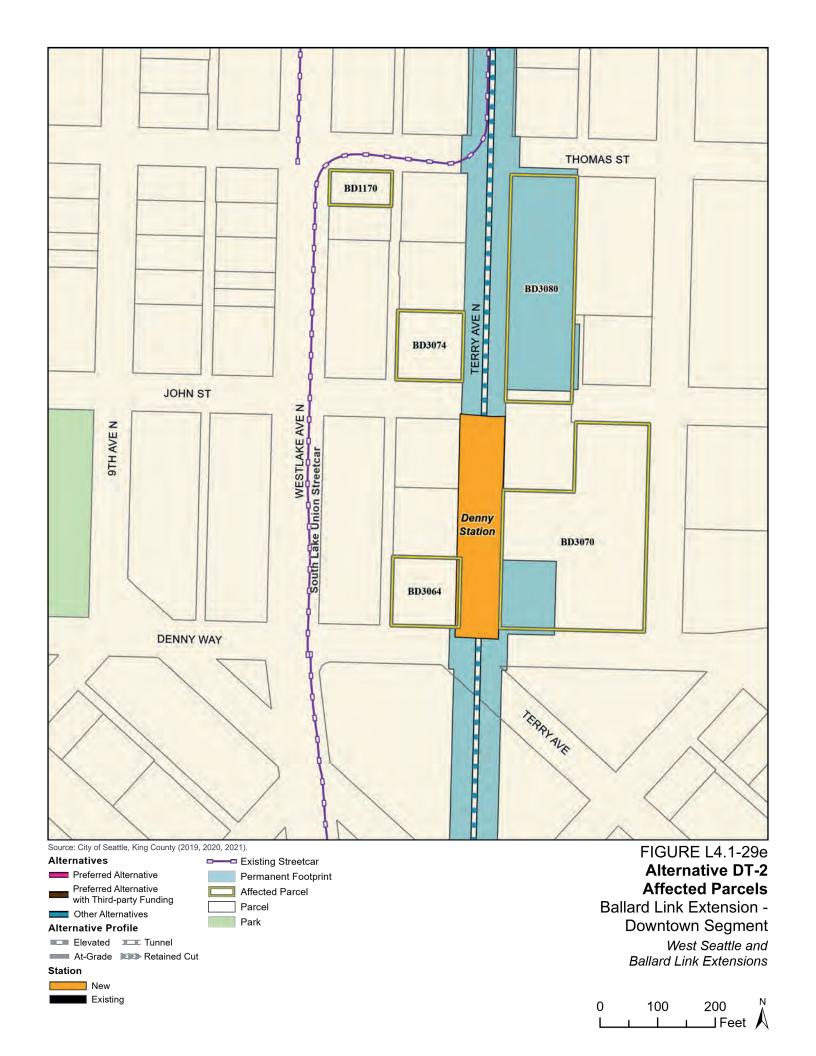

Tables L4.1-1 through L4.1-9 present information on the likely acquisitions by alternative for each project segment, including acquisitions anticipated to be required for project construction and operation. Table L4.1-10 includes properties where shorter-term relocation of tenants may be needed, but the property would not need to be acquired. Table L4.1-11 includes properties that would only be needed for the minimum operable segment in the Delridge Segment (for the West Seattle Link Extension) and the South Interbay Segment (for the Ballard Link Extension). Table L4.1-12 includes properties that would be needed for the Ballard-only minimum operable segment. The parcels listed in these tables are mapped on the figures in Attachment L4.1A.

The tables list property mapping numbers unique to the WSBLE Project (Sound Transit ROW I.D.), King County parcel identification numbers, and addresses. Properties have a "Yes" in the column for alternatives that directly affect the property and "No" for alternatives that do not directly affect the property. The tables and the exhibits do not distinguish between full and partial acquisitions.

In addition to the potential property acquisitions described, the project would also require temporary construction easements and use of public right-of-way not listed here.

Table L4.1-1. West Seattle Link Extension Potentially Affected Parcels by Alternative – SODO Segment