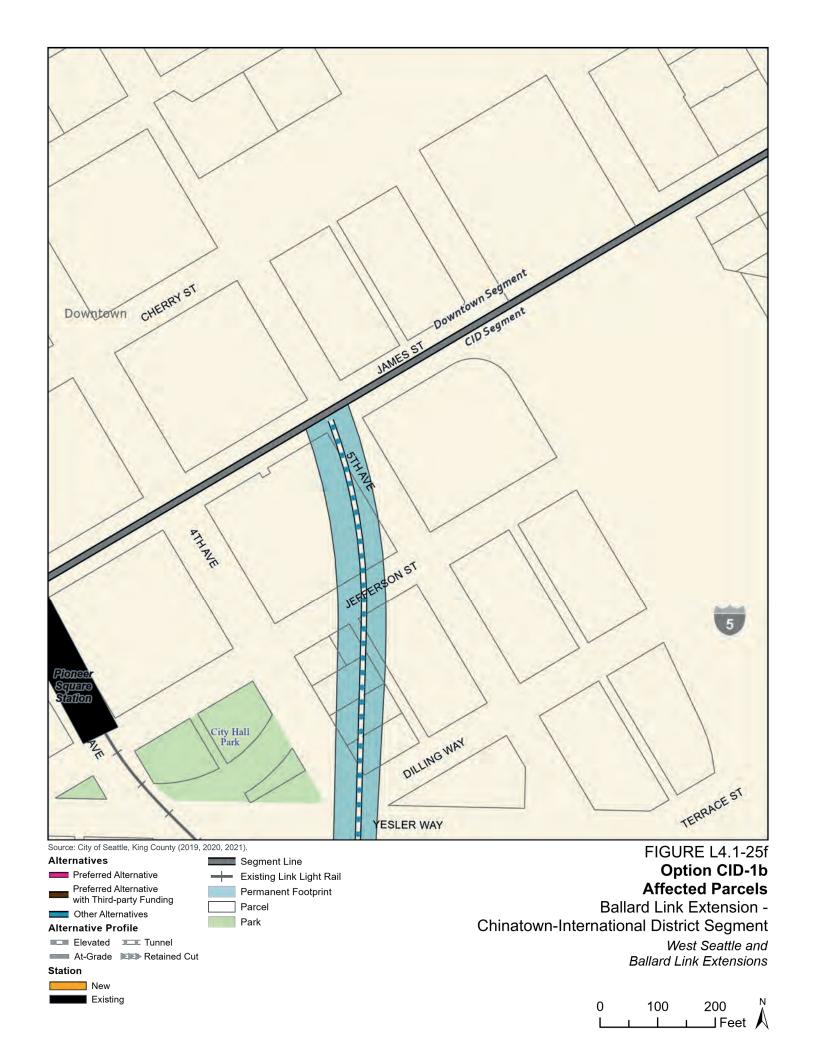

Tables L4.1-1 through L4.1-9 present information on the likely acquisitions by alternative for each project segment, including acquisitions anticipated to be required for project construction and operation. Table L4.1-10 includes properties where shorter-term relocation of tenants may be needed, but the property would not need to be acquired. Table L4.1-11 includes properties that would only be needed for the minimum operable segment in the Delridge Segment (for the West Seattle Link Extension) and the South Interbay Segment (for the Ballard Link Extension). Table L4.1-12 includes properties that would be needed for the Ballard-only minimum operable segment. The parcels listed in these tables are mapped on the figures in Attachment L4.1A.

The tables list property mapping numbers unique to the WSBLE Project (Sound Transit ROW I.D.), King County parcel identification numbers, and addresses. Properties have a "Yes" in the column for alternatives that directly affect the property and "No" for alternatives that do not directly affect the property. The tables and the exhibits do not distinguish between full and partial acquisitions.

In addition to the potential property acquisitions described, the project would also require temporary construction easements and use of public right-of-way not listed here.

Table L4.1-1. West Seattle Link Extension Potentially Affected Parcels by Alternative – SODO Segment