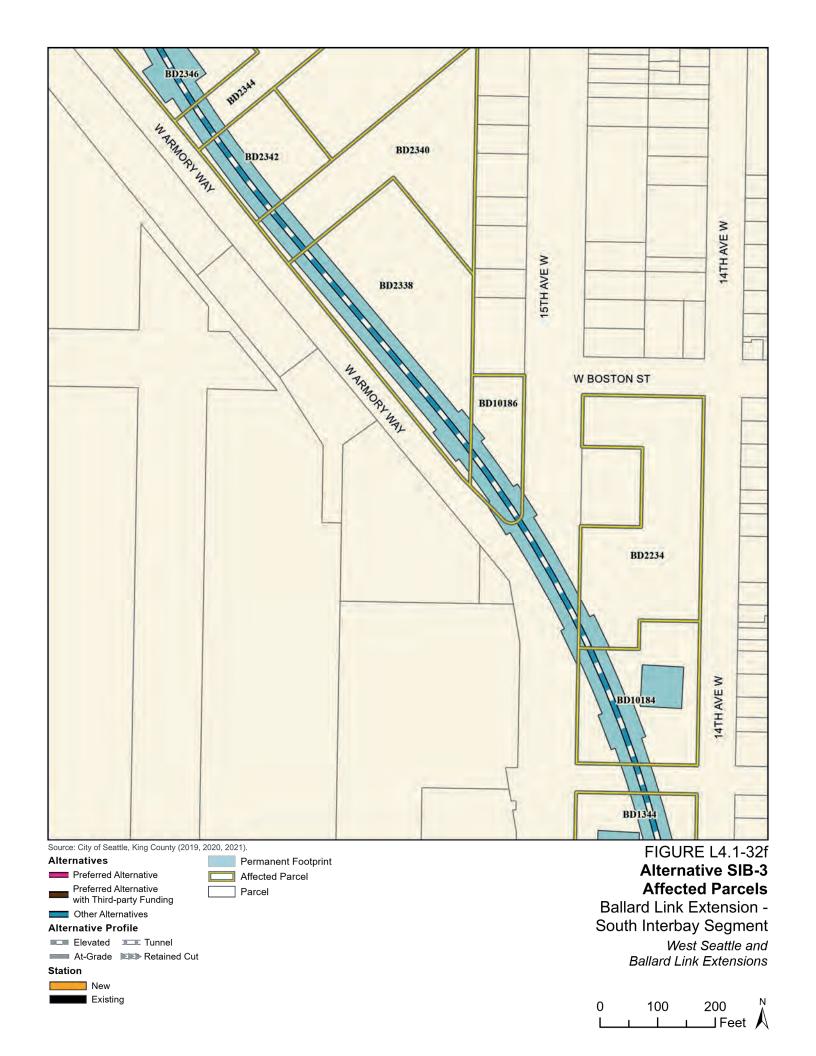

Tables L4.1-1 through L4.1-9 present information on the likely acquisitions by alternative for each project segment, including acquisitions anticipated to be required for project construction and operation. Table L4.1-10 includes properties where shorter-term relocation of tenants may be needed, but the property would not need to be acquired. Table L4.1-11 includes properties that would only be needed for the minimum operable segment in the Delridge Segment (for the West Seattle Link Extension) and the South Interbay Segment (for the Ballard Link Extension). Table L4.1-12 includes properties that would be needed for the Ballard-only minimum operable segment. The parcels listed in these tables are mapped on the figures in Attachment L4.1A.

The tables list property mapping numbers unique to the WSBLE Project (Sound Transit ROW I.D.), King County parcel identification numbers, and addresses. Properties have a "Yes" in the column for alternatives that directly affect the property and "No" for alternatives that do not directly affect the property. The tables and the exhibits do not distinguish between full and partial acquisitions.