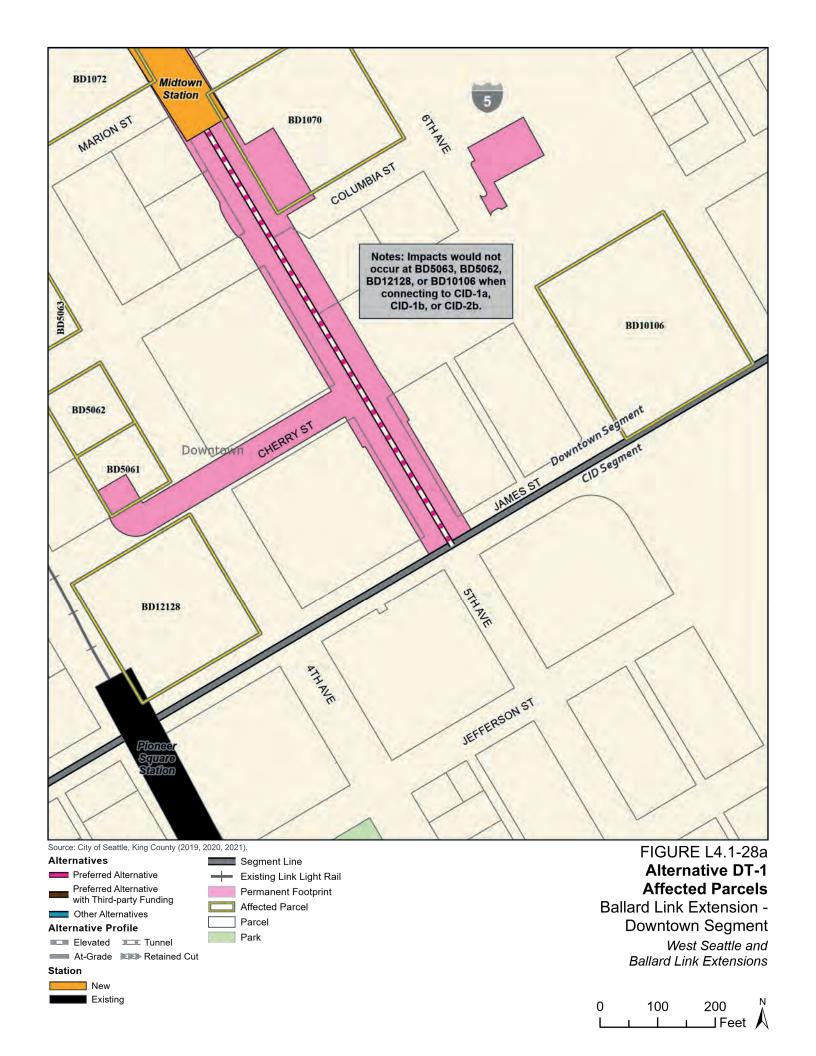

Tables L4.1-1 through L4.1-9 present information on the likely acquisitions by alternative for each project segment, including acquisitions anticipated to be required for project construction and operation. Table L4.1-10 includes properties where shorter-term relocation of tenants may be needed, but the property would not need to be acquired. Table L4.1-11 includes properties that would only be needed for the minimum operable segment in the Delridge Segment (for the West Seattle Link Extension) and the South Interbay Segment (for the Ballard Link Extension). Table L4.1-12 includes properties that would be needed for the Ballard-only minimum operable segment. The parcels listed in these tables are mapped on the figures in Attachment L4.1A.

The tables list property mapping numbers unique to the WSBLE Project (Sound Transit ROW I.D.), King County parcel identification numbers, and addresses. Properties have a "Yes" in the column for alternatives that directly affect the property and "No" for alternatives that do not directly affect the property. The tables and the exhibits do not distinguish between full and partial acquisitions.

In addition to the potential property acquisitions described, the project would also require temporary construction easements and use of public right-of-way not listed here.

Table L4.1-1. West Seattle Link Extension Potentially Affected Parcels by Alternative – SODO Segment