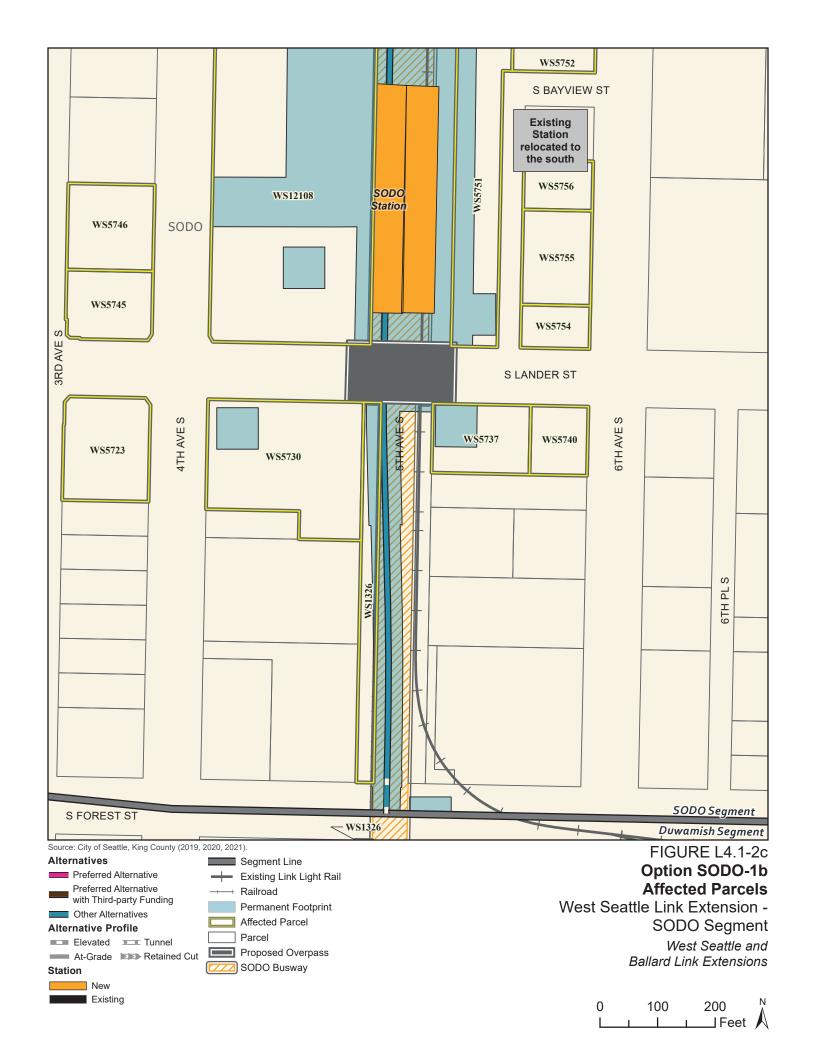

Tables L4.1-1 through L4.1-9 present information on the likely acquisitions by alternative for each project segment, including acquisitions anticipated to be required for project construction and operation. Table L4.1-10 includes properties where shorter-term relocation of tenants may be needed, but the property would not need to be acquired. Table L4.1-11 includes properties that would only be needed for the minimum operable segment in the Delridge Segment (for the West Seattle Link Extension) and the South Interbay Segment (for the Ballard Link Extension). Table L4.1-12 includes properties that would be needed for the Ballard-only minimum operable segment. The parcels listed in these tables are mapped on the figures in Attachment L4.1A.

| Sound Transit<br>ROW I.D. | King County<br>Parcel I.D. | Site Address                                        | Alternative<br>SODO-1a | Alternative<br>SODO-1b | Alternative<br>SODO-2 |
|---------------------------|----------------------------|-----------------------------------------------------|------------------------|------------------------|-----------------------|
| WS12108                   | 7666204395                 | 2460 4th Avenue South                               | Yes <sup>a</sup>       | Yes                    | Yes                   |
| WS1326                    | 7666204182                 | South Forest Street                                 | Yes                    | Yes                    | Yes                   |
| WS1334                    | 7666204440                 | Information not available - Pacific Iron & Metal Co | Yes                    | Yes                    | Yes                   |
| WS1338                    | 7666204413                 | South Walker Street                                 | Yes                    | Yes                    | Yes                   |
| WS5723                    | 7666205290                 | 2701 4th Avenue South                               | Yes                    | Yes                    | No                    |
| WS5725                    | 7666204280                 | 2760 4th Avenue South                               | No                     | No                     | Yes                   |
| WS5726                    | 7666204256                 | 2730 4th Avenue South                               | No                     | No                     | Yes                   |
| WS5727                    | 7666204245                 | 2724 4th Avenue South                               | Yes                    | No                     | No                    |
| WS5730                    | 7666204225                 | 2700 4th Avenue South                               | Yes                    | Yes                    | Yes                   |
| WS5737                    | 7666204346                 | 505 South Lander Street                             | Yes                    | Yes                    | No                    |
| WS5740                    | 7666204345                 | 555 South Lander Street                             | Yes                    | Yes                    | No                    |
| WS5744                    | 7666203660                 | 2702 6th Avenue South                               | Yes                    | No                     | No                    |
| WS5745                    | 7666205280                 | 2461 4th Avenue South                               | Yes                    | Yes                    | No                    |
| WS5746                    | 7666205270                 | 2445 4th Avenue South                               | Yes                    | Yes                    | No                    |
| WS5751                    | 7666204355                 | 500 South Lander Street                             | Yes                    | Yes                    | Yes                   |
| WS5752                    | 7666204391                 | 2411 6th Avenue South                               | Yes                    | Yes                    | Yes                   |
| WS5754                    | 7666204371                 | 500 South Lander Street                             | Yes                    | Yes                    | No                    |
| WS5755                    | 7666204375                 | 2447 6th Avenue South                               | Yes                    | Yes                    | No                    |
| WS5756                    | 7666204380                 | 2437 6th Avenue South                               | Yes                    | Yes                    | No                    |
| WS5757                    | 7666204385                 | 2425 6th Avenue South                               | Yes                    | No                     | No                    |
| WS5767                    | 7666204430                 | 2230 4th Avenue South                               | No                     | No                     | Yes                   |