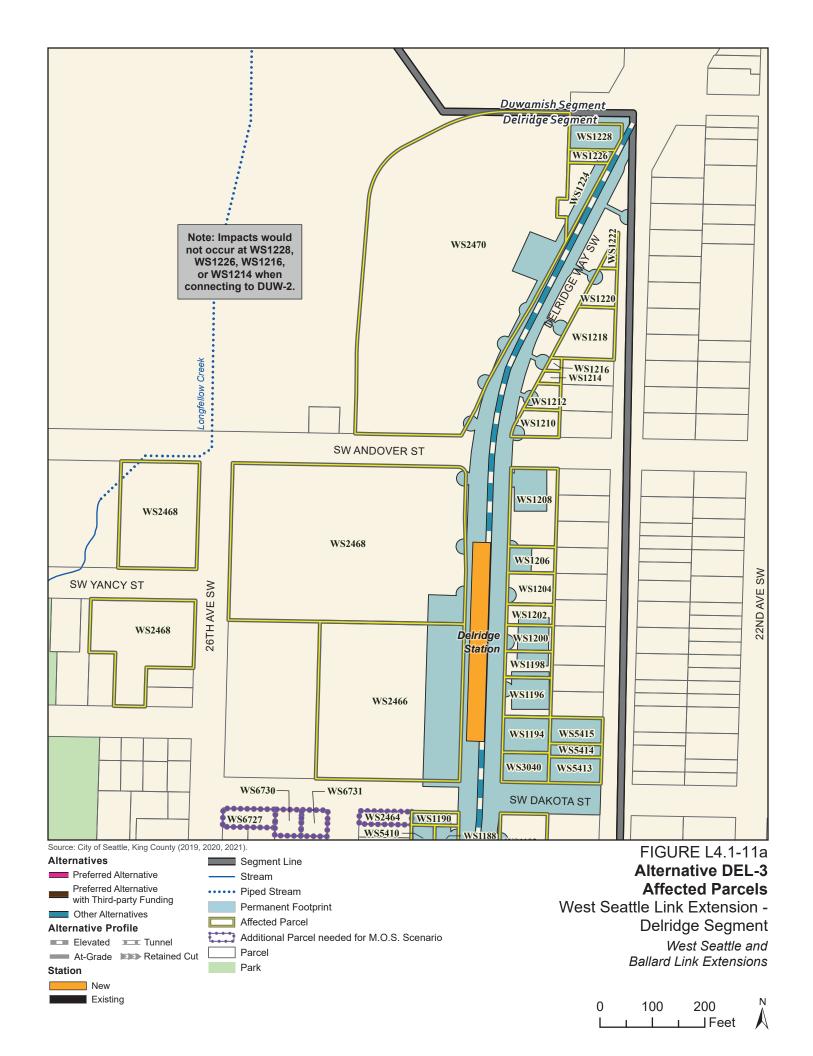

Tables L4.1-1 through L4.1-9 present information on the likely acquisitions by alternative for each project segment, including acquisitions anticipated to be required for project construction and operation. Table L4.1-10 includes properties where shorter-term relocation of tenants may be needed, but the property would not need to be acquired. Table L4.1-11 includes properties that would only be needed for the minimum operable segment in the Delridge Segment (for the West Seattle Link Extension) and the South Interbay Segment (for the Ballard Link Extension). Table L4.1-12 includes properties that would be needed for the Ballard-only minimum operable segment. The parcels listed in these tables are mapped on the figures in Attachment L4.1A.