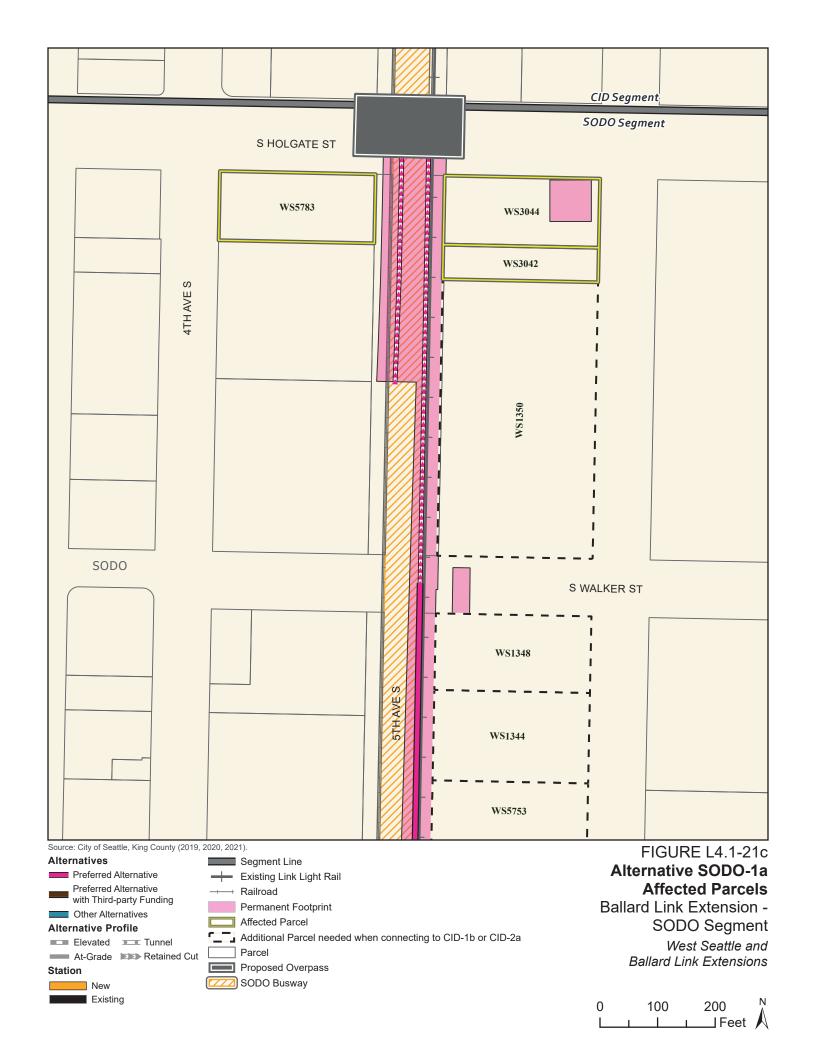

Tables L4.1-1 through L4.1-9 present information on the likely acquisitions by alternative for each project segment, including acquisitions anticipated to be required for project construction and operation. Table L4.1-10 includes properties where shorter-term relocation of tenants may be needed, but the property would not need to be acquired. Table L4.1-11 includes properties that would only be needed for the minimum operable segment in the Delridge Segment (for the West Seattle Link Extension) and the South Interbay Segment (for the Ballard Link Extension). Table L4.1-12 includes properties that would be needed for the Ballard-only minimum operable segment. The parcels listed in these tables are mapped on the figures in Attachment L4.1A.

The tables list property mapping numbers unique to the WSBLE Project (Sound Transit ROW I.D.), King County parcel identification numbers, and addresses. Properties have a "Yes" in the column for alternatives that directly affect the property and "No" for alternatives that do not directly affect the property. The tables and the exhibits do not distinguish between full and partial acquisitions.

In addition to the potential property acquisitions described, the project would also require temporary construction easements and use of public right-of-way not listed here.

Table L4.1-1. West Seattle Link Extension Potentially Affected Parcels by Alternative – SODO Segment