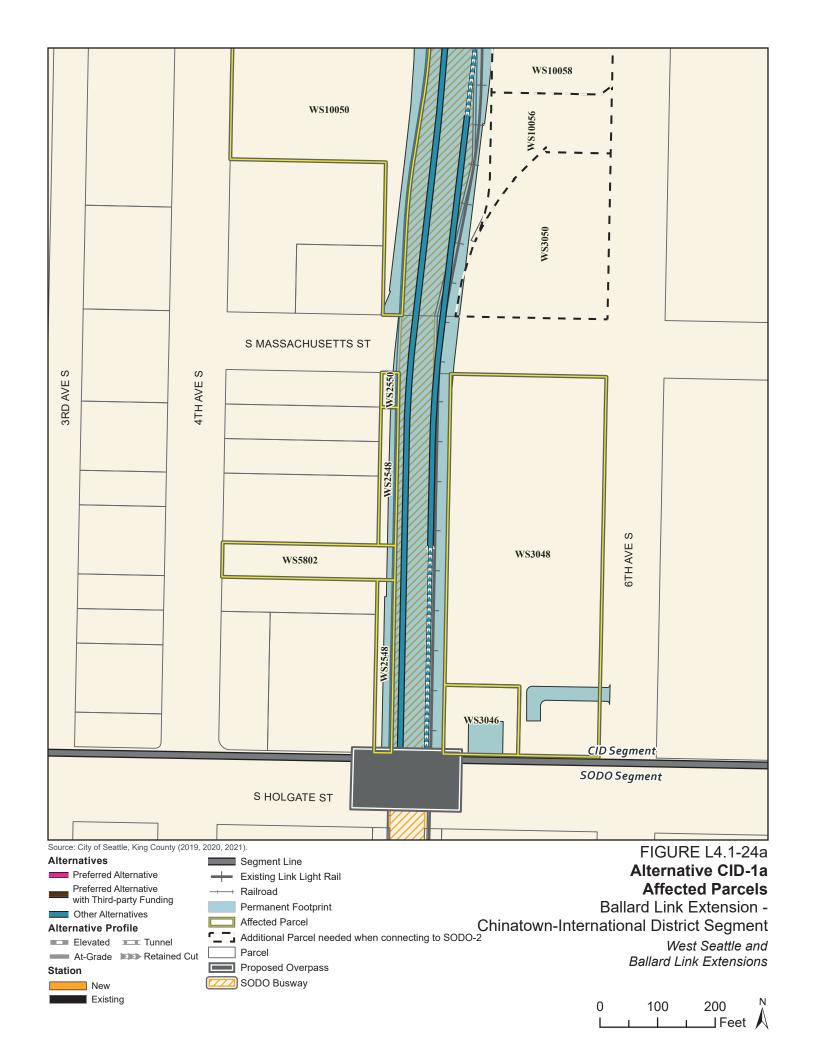

Tables L4.1-1 through L4.1-9 present information on the likely acquisitions by alternative for each project segment, including acquisitions anticipated to be required for project construction and operation. Table L4.1-10 includes properties where shorter-term relocation of tenants may be needed, but the property would not need to be acquired. Table L4.1-11 includes properties that would only be needed for the minimum operable segment in the Delridge Segment (for the West Seattle Link Extension) and the South Interbay Segment (for the Ballard Link Extension). Table L4.1-12 includes properties that would be needed for the Ballard-only minimum operable segment. The parcels listed in these tables are mapped on the figures in Attachment L4.1A.

The tables list property mapping numbers unique to the WSBLE Project (Sound Transit ROW I.D.), King County parcel identification numbers, and addresses. Properties have a "Yes" in the column for alternatives that directly affect the property and "No" for alternatives that do not directly affect the property. The tables and the exhibits do not distinguish between full and partial acquisitions.