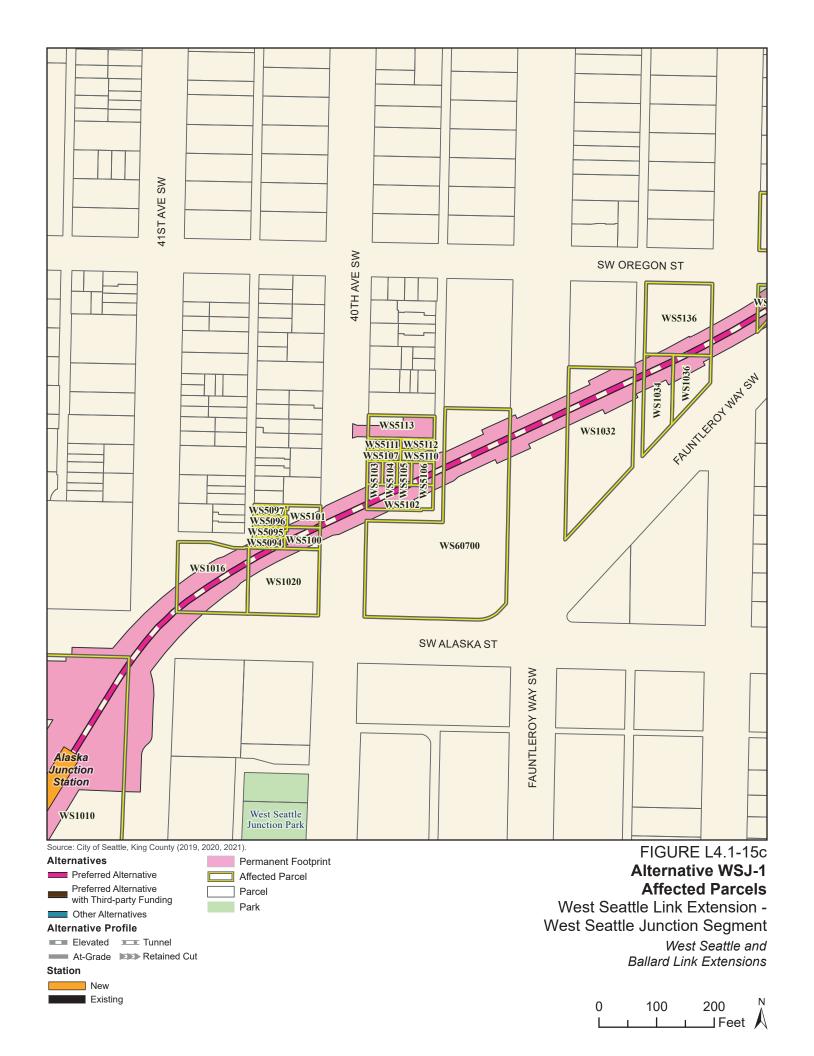

Tables L4.1-1 through L4.1-9 present information on the likely acquisitions by alternative for each project segment, including acquisitions anticipated to be required for project construction and operation. Table L4.1-10 includes properties where shorter-term relocation of tenants may be needed, but the property would not need to be acquired. Table L4.1-11 includes properties that would only be needed for the minimum operable segment in the Delridge Segment (for the West Seattle Link Extension) and the South Interbay Segment (for the Ballard Link Extension). Table L4.1-12 includes properties that would be needed for the Ballard-only minimum operable segment. The parcels listed in these tables are mapped on the figures in Attachment L4.1A.

The tables list property mapping numbers unique to the WSBLE Project (Sound Transit ROW I.D.), King County parcel identification numbers, and addresses. Properties have a "Yes" in the column for alternatives that directly affect the property and "No" for alternatives that do not directly affect the property. The tables and the exhibits do not distinguish between full and partial acquisitions.

In addition to the potential property acquisitions described, the project would also require temporary construction easements and use of public right-of-way not listed here.

Table L4.1-1. West Seattle Link Extension Potentially Affected Parcels by Alternative – SODO Segment