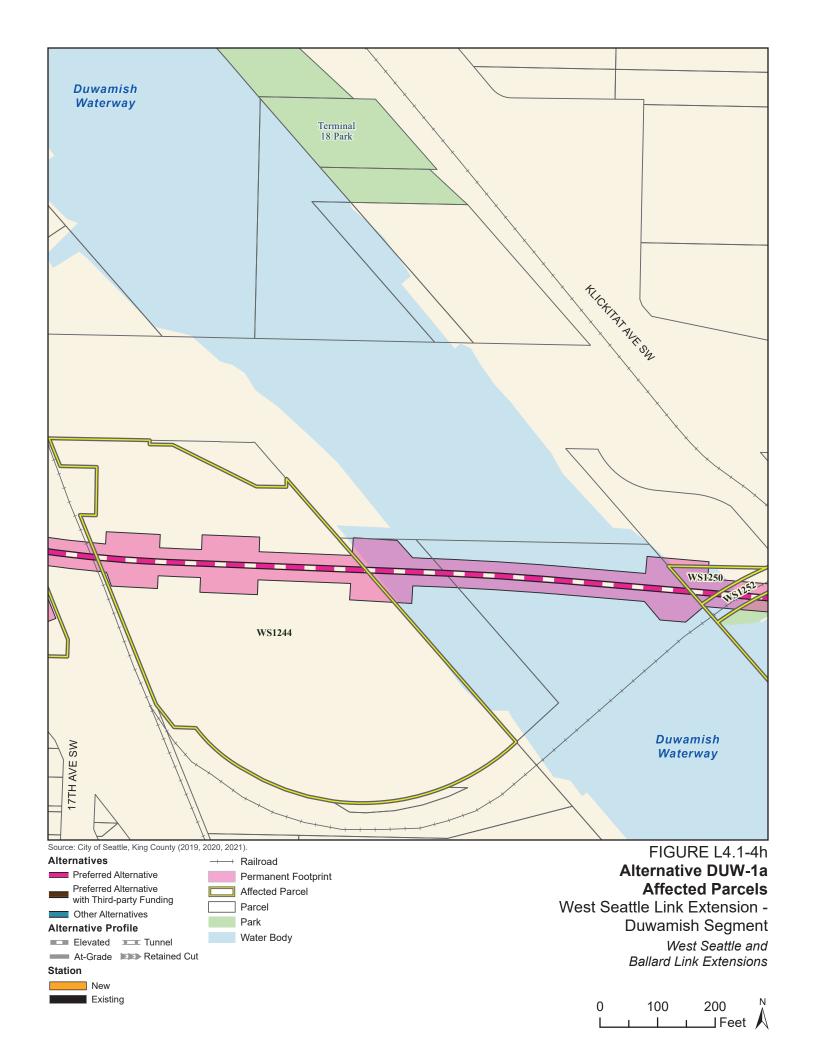

Tables L4.1-1 through L4.1-9 present information on the likely acquisitions by alternative for each project segment, including acquisitions anticipated to be required for project construction and operation. Table L4.1-10 includes properties where shorter-term relocation of tenants may be needed, but the property would not need to be acquired. Table L4.1-11 includes properties that would only be needed for the minimum operable segment in the Delridge Segment (for the West Seattle Link Extension) and the South Interbay Segment (for the Ballard Link Extension). Table L4.1-12 includes properties that would be needed for the Ballard-only minimum operable segment. The parcels listed in these tables are mapped on the figures in Attachment L4.1A.

| Sound Transit ROW I.D. | King County<br>Parcel I.D. | Site Address                                                                   | Alternative<br>DUW-1a | Option<br>DUW-1b | Alternative<br>DUW-2 |
|------------------------|----------------------------|--------------------------------------------------------------------------------|-----------------------|------------------|----------------------|
| WS10020                | 1324039001                 | Information not available - City of Seattle Department of Parks and Recreation | Yes                   | Yes              | No                   |
| WS10022                | 7666705020                 | 2300 Southwest Spokane Street                                                  | No                    | No               | Yes                  |
| WS10024                | 1324039103                 | Information not available - Seattle Department of Transportation               | No                    | No               | Yes                  |
| WS10026                | 7666704000                 | 1636 Southwest Spokane Street                                                  | No                    | No               | Yes                  |
| WS10030                | 7666703096                 | Information not available - Department of Natural Resources                    | No                    | No               | Yes                  |
| WS10032                | 7666702181                 | 1112 Southwest Spokane Street                                                  | No                    | No               | Yes                  |
| WS10034                | 7666701220                 | 1001 Southwest Klickitat Way                                                   | Yes                   | Yes              | No                   |
| WS10036                | 7666701356                 | 1002 Southwest Spokane Street                                                  | No                    | No               | Yes                  |
| WS10040                | 7666700315                 | 3627 Duwamish Avenue South                                                     | Yes                   | Yes              | No                   |
| WS10042                | 7666207905                 | 2911 East Marginal Way South                                                   | No                    | No               | Yes                  |
| WS10044                | 7666700325                 | Information not available - Port of Seattle                                    | Yes                   | Yes              | No                   |
| WS10046                | 7674800085                 | 3224 4th Avenue South                                                          | No                    | No               | Yes                  |
| WS12024                | 7666703980                 | Information not available - Port of Seattle                                    | No                    | No               | Yes                  |
| WS12026                | 9349900315                 | 3600 West Marginal Way Southwest                                               | Yes <sup>a</sup>      | Yes              | No                   |
| WS12038                | 7666703440                 | 3838 West Marginal Way Southwest                                               | No                    | Yes              | No                   |
| WS12082                | 7666204145                 | 450 South Spokane Street                                                       | No                    | No               | Yes                  |
| WS12110                | 9349900295                 | Information not available - City of Seattle Department of Parks and Recreation | Yes                   | Yes              | No                   |
| WS1230                 | 2848700125                 | 3804 23rd Avenue Southwest                                                     | Yes                   | Yes              | No                   |
| WS1232                 | 7966600065                 | 3645 22nd Avenue Southwest                                                     | Yes                   | Yes              | No                   |
| WS1234                 | 7966600080                 | 3631 22nd Avenue Southwest                                                     | Yes                   | Yes              | No                   |
| WS1242                 | 7666703920                 | 3601 West Marginal Way Southwest                                               | Yes                   | Yes              | No                   |
| WS1244                 | 7666703290                 | 3800 West Marginal Way Southwest                                               | Yes                   | Yes              | No                   |
| WS1250                 | 7666703100                 | Information not available                                                      | Yes                   | No               | No                   |
| WS1252                 | 7666703135                 | Southwest Spokane Street                                                       | Yes                   | No               | No                   |
| WS1256                 | 7666701250                 | 1129 Southwest Klickitat Way                                                   | Yes                   | No               | No                   |