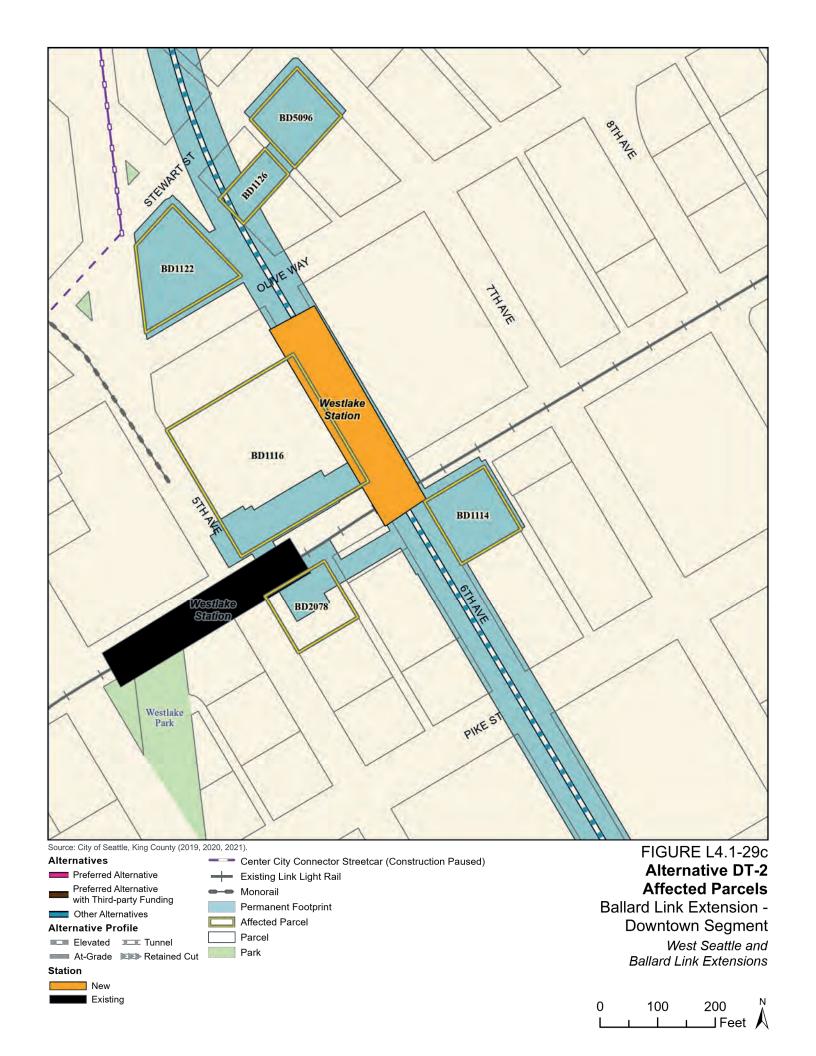

Tables L4.1-1 through L4.1-9 present information on the likely acquisitions by alternative for each project segment, including acquisitions anticipated to be required for project construction and operation. Table L4.1-10 includes properties where shorter-term relocation of tenants may be needed, but the property would not need to be acquired. Table L4.1-11 includes properties that would only be needed for the minimum operable segment in the Delridge Segment (for the West Seattle Link Extension) and the South Interbay Segment (for the Ballard Link Extension). Table L4.1-12 includes properties that would be needed for the Ballard-only minimum operable segment. The parcels listed in these tables are mapped on the figures in Attachment L4.1A.

The tables list property mapping numbers unique to the WSBLE Project (Sound Transit ROW I.D.), King County parcel identification numbers, and addresses. Properties have a "Yes" in the column for alternatives that directly affect the property and "No" for alternatives that do not directly affect the property. The tables and the exhibits do not distinguish between full and partial acquisitions.