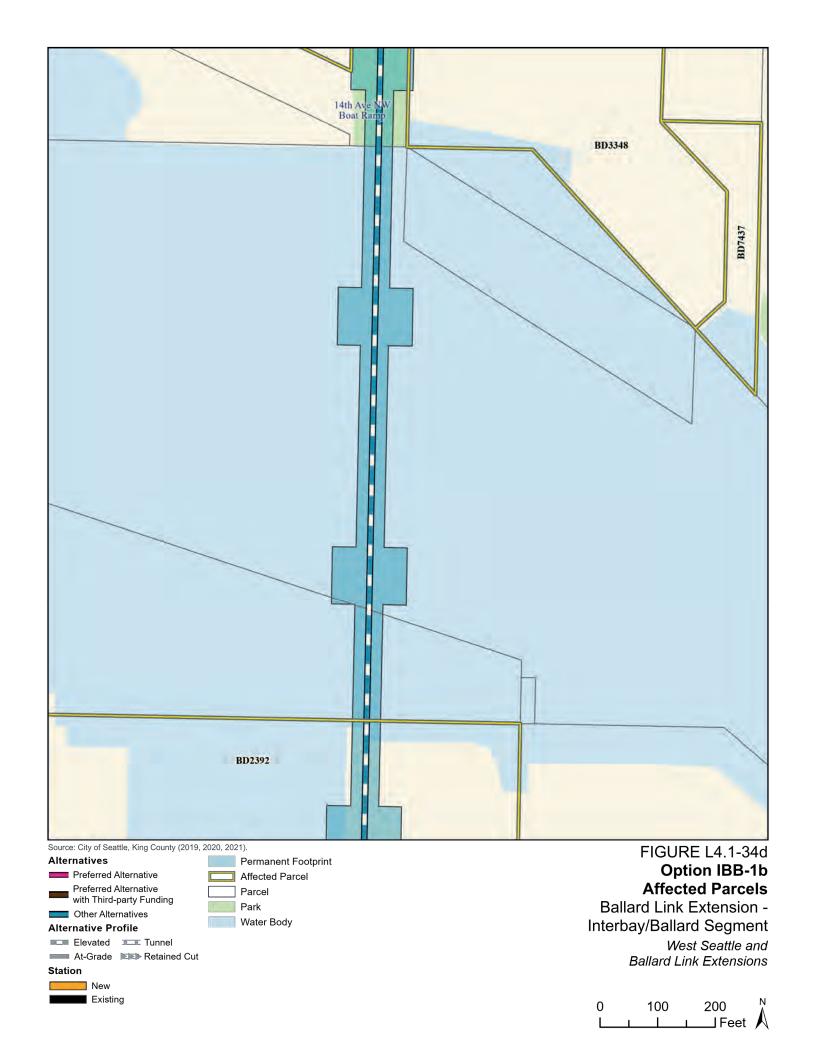

Tables L4.1-1 through L4.1-9 present information on the likely acquisitions by alternative for each project segment, including acquisitions anticipated to be required for project construction and operation. Table L4.1-10 includes properties where shorter-term relocation of tenants may be needed, but the property would not need to be acquired. Table L4.1-11 includes properties that would only be needed for the minimum operable segment in the Delridge Segment (for the West Seattle Link Extension) and the South Interbay Segment (for the Ballard Link Extension). Table L4.1-12 includes properties that would be needed for the Ballard-only minimum operable segment. The parcels listed in these tables are mapped on the figures in Attachment L4.1A.

The tables list property mapping numbers unique to the WSBLE Project (Sound Transit ROW I.D.), King County parcel identification numbers, and addresses. Properties have a "Yes" in the column for alternatives that directly affect the property and "No" for alternatives that do not directly affect the property. The tables and the exhibits do not distinguish between full and partial acquisitions.