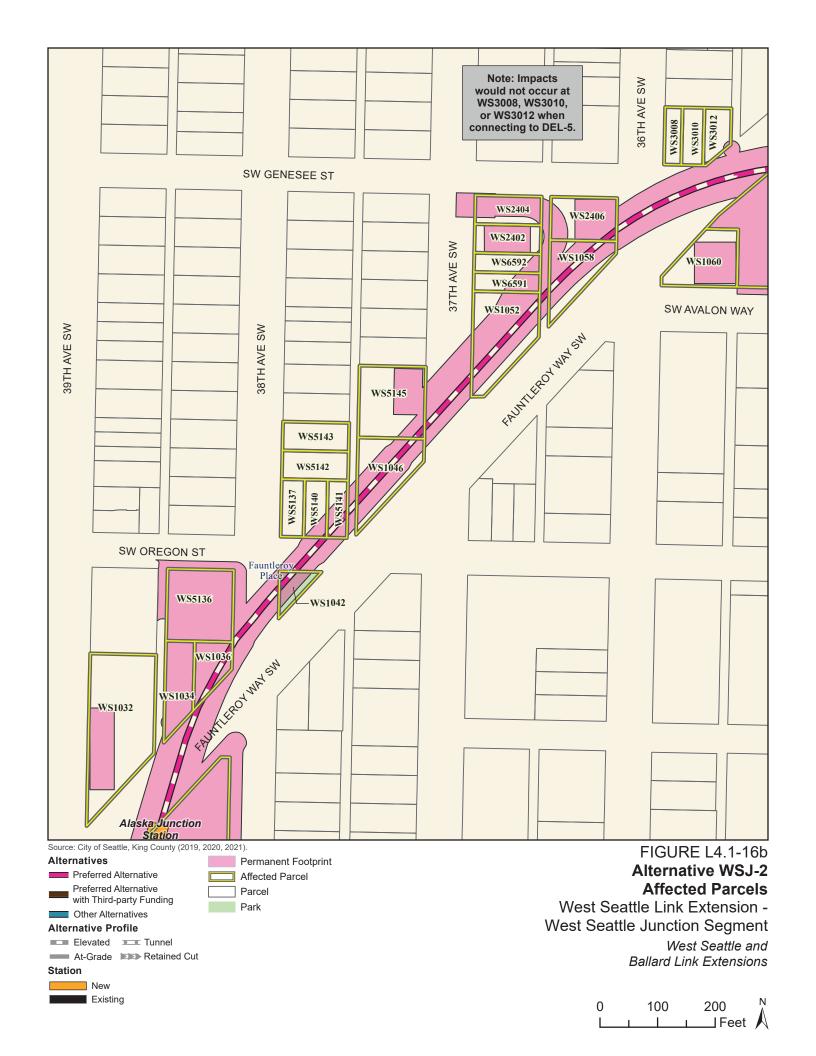

Tables L4.1-1 through L4.1-9 present information on the likely acquisitions by alternative for each project segment, including acquisitions anticipated to be required for project construction and operation. Table L4.1-10 includes properties where shorter-term relocation of tenants may be needed, but the property would not need to be acquired. Table L4.1-11 includes properties that would only be needed for the minimum operable segment in the Delridge Segment (for the West Seattle Link Extension) and the South Interbay Segment (for the Ballard Link Extension). Table L4.1-12 includes properties that would be needed for the Ballard-only minimum operable segment. The parcels listed in these tables are mapped on the figures in Attachment L4.1A.

The tables list property mapping numbers unique to the WSBLE Project (Sound Transit ROW I.D.), King County parcel identification numbers, and addresses. Properties have a "Yes" in the column for alternatives that directly affect the property and "No" for alternatives that do not directly affect the property. The tables and the exhibits do not distinguish between full and partial acquisitions.

In addition to the potential property acquisitions described, the project would also require temporary construction easements and use of public right-of-way not listed here.

Table L4.1-1. West Seattle Link Extension Potentially Affected Parcels by Alternative – SODO Segment