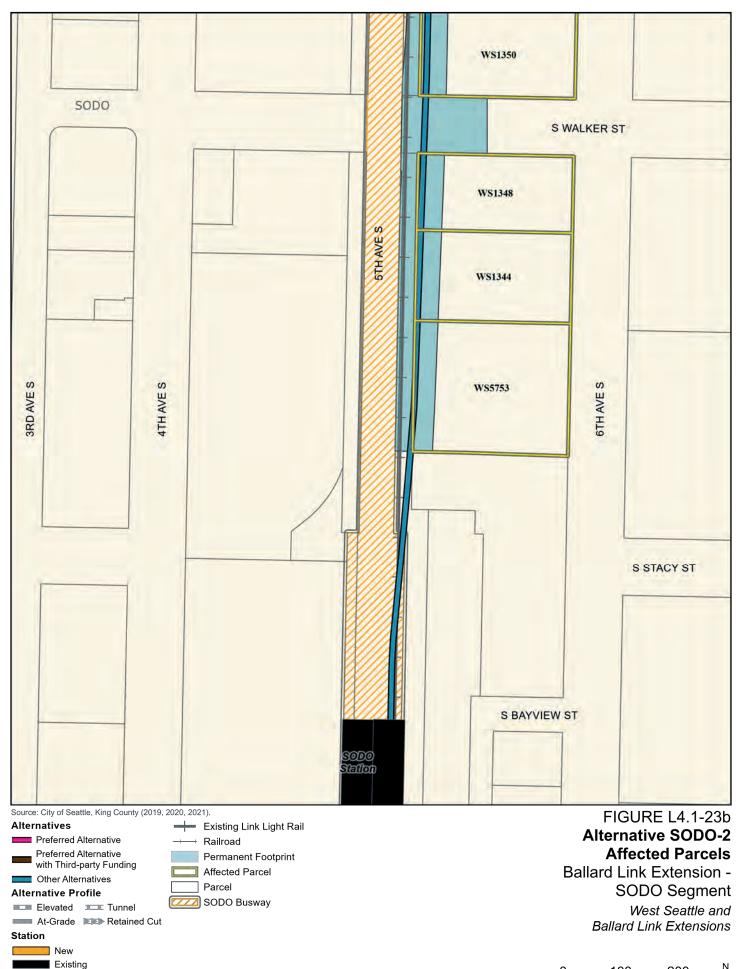

Tables L4.1-1 through L4.1-9 present information on the likely acquisitions by alternative for each project segment, including acquisitions anticipated to be required for project construction and operation. Table L4.1-10 includes properties where shorter-term relocation of tenants may be needed, but the property would not need to be acquired. Table L4.1-11 includes properties that would only be needed for the minimum operable segment in the Delridge Segment (for the West Seattle Link Extension) and the South Interbay Segment (for the Ballard Link Extension). Table L4.1-12 includes properties that would be needed for the Ballard-only minimum operable segment. The parcels listed in these tables are mapped on the figures in Attachment L4.1A.

The tables list property mapping numbers unique to the WSBLE Project (Sound Transit ROW I.D.), King County parcel identification numbers, and addresses. Properties have a "Yes" in the column for alternatives that directly affect the property and "No" for alternatives that do not directly affect the property. The tables and the exhibits do not distinguish between full and partial acquisitions.