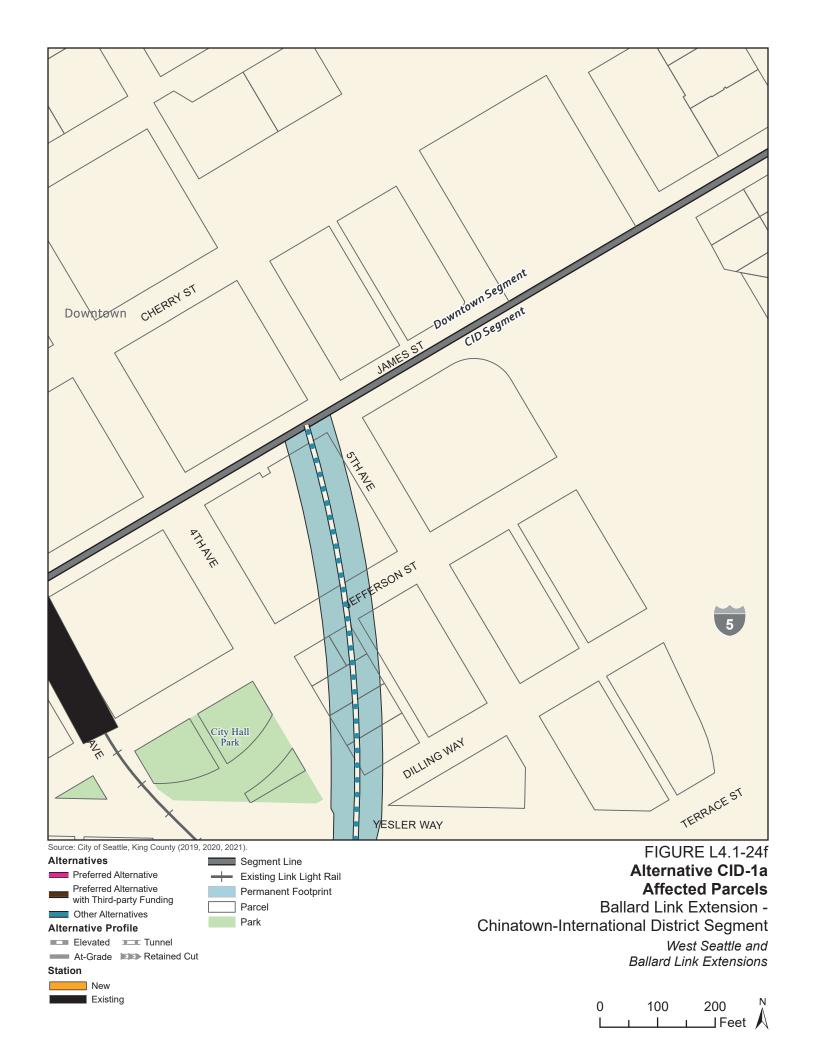

Tables L4.1-1 through L4.1-9 present information on the likely acquisitions by alternative for each project segment, including acquisitions anticipated to be required for project construction and operation. Table L4.1-10 includes properties where shorter-term relocation of tenants may be needed, but the property would not need to be acquired. Table L4.1-11 includes properties that would only be needed for the minimum operable segment in the Delridge Segment (for the West Seattle Link Extension) and the South Interbay Segment (for the Ballard Link Extension). Table L4.1-12 includes properties that would be needed for the Ballard-only minimum operable segment. The parcels listed in these tables are mapped on the figures in Attachment L4.1A.

The tables list property mapping numbers unique to the WSBLE Project (Sound Transit ROW I.D.), King County parcel identification numbers, and addresses. Properties have a "Yes" in the column for alternatives that directly affect the property and "No" for alternatives that do not directly affect the property. The tables and the exhibits do not distinguish between full and partial acquisitions.

In addition to the potential property acquisitions described, the project would also require temporary construction easements and use of public right-of-way not listed here.

Table L4.1-1. West Seattle Link Extension Potentially Affected Parcels by Alternative – SODO Segment