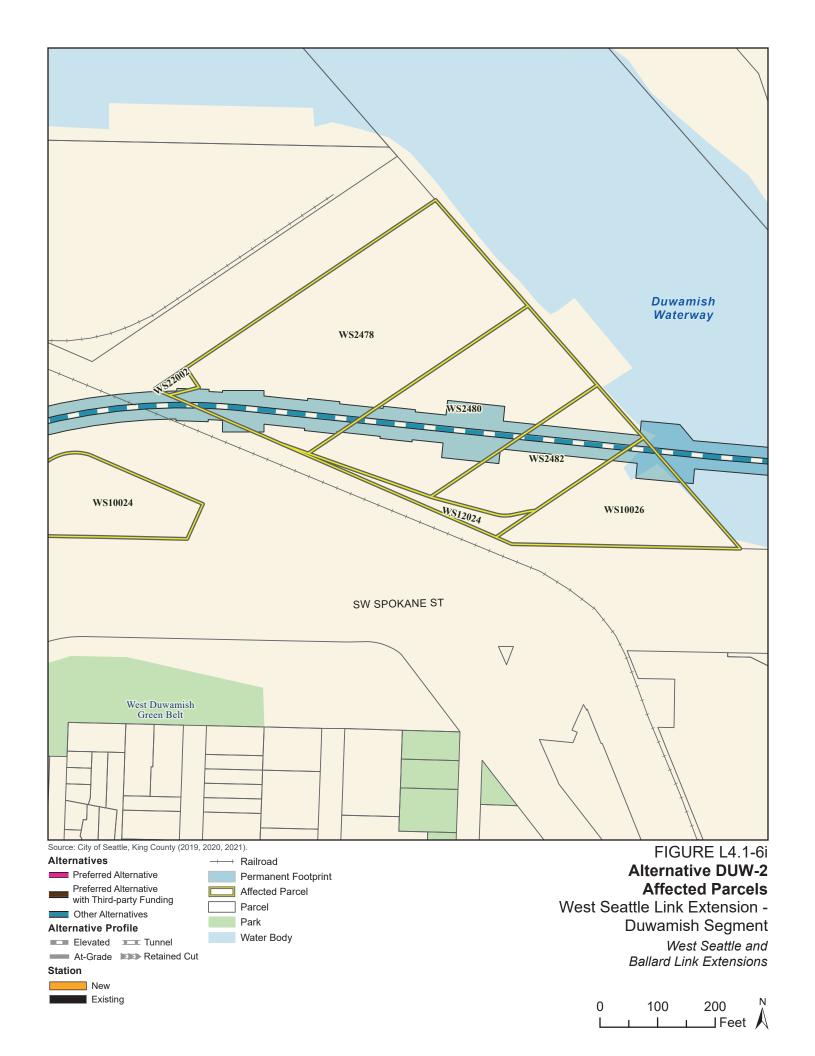

| Sound Transit ROW I.D. | King County<br>Parcel I.D. | Site Address                                                                   | Alternative<br>DUW-1a | Option<br>DUW-1b | Alternative<br>DUW-2 |
|------------------------|----------------------------|--------------------------------------------------------------------------------|-----------------------|------------------|----------------------|
| WS10020                | 1324039001                 | Information not available - City of Seattle Department of Parks and Recreation | Yes                   | Yes              | No                   |
| WS10022                | 7666705020                 | 2300 Southwest Spokane Street                                                  | No                    | No               | Yes                  |
| WS10024                | 1324039103                 | Information not available - Seattle Department of Transportation               | No                    | No               | Yes                  |
| WS10026                | 7666704000                 | 1636 Southwest Spokane Street                                                  | No                    | No               | Yes                  |
| WS10030                | 7666703096                 | Information not available - Department of Natural Resources                    | No                    | No               | Yes                  |
| WS10032                | 7666702181                 | 1112 Southwest Spokane Street                                                  | No                    | No               | Yes                  |
| WS10034                | 7666701220                 | 1001 Southwest Klickitat Way                                                   | Yes                   | Yes              | No                   |
| WS10036                | 7666701356                 | 1002 Southwest Spokane Street                                                  | No                    | No               | Yes                  |
| WS10040                | 7666700315                 | 3627 Duwamish Avenue South                                                     | Yes                   | Yes              | No                   |
| WS10042                | 7666207905                 | 2911 East Marginal Way South                                                   | No                    | No               | Yes                  |
| WS10044                | 7666700325                 | Information not available - Port of Seattle                                    | Yes                   | Yes              | No                   |
| WS10046                | 7674800085                 | 3224 4th Avenue South                                                          | No                    | No               | Yes                  |
| WS12024                | 7666703980                 | Information not available - Port of Seattle                                    | No                    | No               | Yes                  |
| WS12026                | 9349900315                 | 3600 West Marginal Way Southwest                                               | Yes <sup>a</sup>      | Yes              | No                   |
| WS12038                | 7666703440                 | 3838 West Marginal Way Southwest                                               | No                    | Yes              | No                   |
| WS12082                | 7666204145                 | 450 South Spokane Street                                                       | No                    | No               | Yes                  |
| WS12110                | 9349900295                 | Information not available - City of Seattle Department of Parks and Recreation | Yes                   | Yes              | No                   |
| WS1230                 | 2848700125                 | 3804 23rd Avenue Southwest                                                     | Yes                   | Yes              | No                   |
| WS1232                 | 7966600065                 | 3645 22nd Avenue Southwest                                                     | Yes                   | Yes              | No                   |
| WS1234                 | 7966600080                 | 3631 22nd Avenue Southwest                                                     | Yes                   | Yes              | No                   |
| WS1242                 | 7666703920                 | 3601 West Marginal Way Southwest                                               | Yes                   | Yes              | No                   |
| WS1244                 | 7666703290                 | 3800 West Marginal Way Southwest                                               | Yes                   | Yes              | No                   |
| WS1250                 | 7666703100                 | Information not available                                                      | Yes                   | No               | No                   |
| WS1252                 | 7666703135                 | Southwest Spokane Street                                                       | Yes                   | No               | No                   |
| WS1256                 | 7666701250                 | 1129 Southwest Klickitat Way                                                   | Yes                   | No               | No                   |

| Sound Transit ROW I.D. | King County<br>Parcel I.D. | Site Address                 | Alternative<br>DUW-1a | Option<br>DUW-1b | Alternative DUW-2 |
|------------------------|----------------------------|------------------------------|-----------------------|------------------|-------------------|
| WS1262                 | 7666700281                 | 3621 East Marginal Way South | Yes                   | No               | No                |
| WS1264                 | 1824049031                 | East Marginal Way South      | Yes                   | Yes              | No                |
| WS1266                 | 1824049030                 | East Marginal Way South      | Yes                   | Yes              | No                |
| WS1268                 | 1824049029                 | East Marginal Way South      | Yes                   | Yes              | No                |
| WS1270                 | 1824049047                 | 3628 East Marginal Way South | Yes                   | Yes              | No                |
| WS1272                 | 1824049098                 | South Spokane Street         | Yes                   | Yes              | No                |
| WS1274                 | 7666207552                 | 45 South Spokane Street      | Yes                   | Yes              | No                |
| WS1276                 | 7666207560                 | 3626 East Marginal Way South | Yes                   | Yes              | No                |
| WS1278                 | 1824049058                 | 3625 1st Avenue South        | Yes                   | Yes              | No                |
| WS1280                 | 7666207506                 | 99 South Spokane Street      | Yes                   | Yes              | No                |
| WS1282                 | 7666205805                 | 101 South Spokane Street     | Yes                   | Yes              | No                |
| WS1284                 | 7666205806                 | 115 South Spokane Street     | Yes                   | Yes              | No                |
| WS1286                 | 7666205807                 | 2nd Avenue South             | Yes                   | Yes              | No                |
| WS1288                 | 7666205808                 | Information not available    | Yes                   | Yes              | No                |
| WS1290                 | 6172900015                 | 3601 2nd Avenue South        | Yes                   | Yes              | No                |
| WS1292                 | 6172900345                 | 2nd Avenue South             | Yes                   | Yes              | No                |
| WS1296                 | 7666205610                 | 228 South Spokane Street     | Yes                   | Yes              | Yes               |
| WS1298                 | 7666204130                 | 3434 4th Avenue South        | Yes                   | Yes              | No                |
| WS1300                 | 7666204140                 | 3454 4th Avenue South        | Yes                   | Yes              | Yes               |
| WS1302                 | 7666204125                 | 3414 4th Avenue South        | Yes                   | Yes              | Yes               |
| WS1304                 | 7666204121                 | 3412 4th Avenue South        | Yes                   | Yes              | Yes               |
| WS1306                 | 7666204122                 | 441 South Hinds Street       | Yes                   | Yes              | Yes               |
| WS1308                 | 7666204147                 | 503 South Hinds Street       | No                    | No               | Yes               |
| WS1316                 | 7674800105                 | 300 South Horton Street      | Yes                   | Yes              | Yes               |
| WS1318                 | 7674800025                 | 300 South Hanford Street     | Yes                   | Yes              | Yes               |
| WS1320                 | 7666204166                 | 400 South Hanford Street     | Yes                   | Yes              | Yes               |
| WS1322                 | 7666204173                 | 400 South Hanford Street     | Yes                   | Yes              | Yes               |

| Sound Transit ROW I.D. | King County<br>Parcel I.D. | Site Address                     | Alternative<br>DUW-1a | Option<br>DUW-1b | Alternative DUW-2 |
|------------------------|----------------------------|----------------------------------|-----------------------|------------------|-------------------|
| WS1324                 | 7666204306                 | South Forest Street              | Yes                   | Yes              | Yes               |
| WS1326                 | 7666204182                 | South Forest Street              | Yes                   | Yes              | Yes               |
| WS20008                | 7666205660                 | 400 South Spokane Street         | Yes                   | Yes              | No                |
| WS22002                | 7666703966                 | 3500 Chelan Avenue Southwest     | No                    | No               | Yes               |
| WS22004                | 7666207462                 | Information not available        | No                    | No               | Yes               |
| WS2472                 | 2445100110                 | 2424 Southwest Andover Street    | No                    | No               | Yes               |
| WS2478                 | 7666703967                 | 3456 Chelan Avenue Southwest     | No                    | No               | Yes               |
| WS2480                 | 7666703985                 | 3542 West Marginal Way Southwest | No                    | No               | Yes               |
| WS2482                 | 7666703990                 | Information not available        | No                    | No               | Yes               |
| WS2490                 | 7666703095                 | 3423 Klickitat Avenue Southwest  | No                    | No               | Yes               |
| WS2492                 | 7666702155                 | 3444 13th Avenue Southwest       | No                    | No               | Yes               |
| WS2494                 | 7666702165                 | 1128 Southwest Spokane Street    | No                    | No               | Yes               |
| WS2498                 | 7666702180                 | 1100 Southwest Spokane Street    | No                    | No               | Yes               |
| WS2502                 | 7666701275                 | 910 Southwest Spokane Street     | No                    | No               | Yes               |
| WS2508                 | 7666207585                 | 3430 East Marginal Way South     | No                    | No               | Yes               |
| WS2510                 | 7666207591                 | Information not available - BNSF | No                    | No               | Yes               |
| WS2512                 | 7666207590                 | 40 South Spokane Street          | No                    | No               | Yes               |
| WS2514                 | 7666207461                 | 60 South Spokane Street          | No                    | No               | Yes               |
| WS2516                 | 7666207491                 | 3443 1st Avenue South            | No                    | No               | Yes               |
| WS2518                 | 7666205880                 | 100 South Spokane Street         | No                    | No               | Yes               |
| WS2520                 | 7666205862                 | 3434 1st Avenue South            | No                    | No               | Yes               |
| WS2522                 | 7666205876                 | 120 South Spokane Street         | No                    | No               | Yes               |
| WS2524                 | 7666205881                 | 126 South Spokane Street         | No                    | No               | Yes               |
| WS2526                 | 7666205882                 | 132 South Spokane Street         | No                    | No               | Yes               |
| WS2528                 | 7666205895                 | 3441 2nd Avenue South            | No                    | No               | Yes               |
| WS2530                 | 7666205580                 | 3434 2nd Avenue South            | No                    | No               | Yes               |
| WS2532                 | 7666205625                 | 3447 4th Avenue South            | No                    | No               | Yes               |

| Sound Transit<br>ROW I.D. | King County<br>Parcel I.D. | Site Address                                                                     | Alternative<br>DUW-1a | Option<br>DUW-1b | Alternative DUW-2 |
|---------------------------|----------------------------|----------------------------------------------------------------------------------|-----------------------|------------------|-------------------|
| WS2534                    | 7666205630                 | 3433 4th Avenue South                                                            | No                    | No               | Yes               |
| WS2536                    | 7666205635                 | 3429 4th Avenue South                                                            | No                    | No               | Yes               |
| WS2538                    | 7666205640                 | 3423 4th Avenue South                                                            | No                    | No               | Yes               |
| WS2540                    | 7666204120                 | 3404 4th Avenue South                                                            | Yes                   | Yes              | Yes               |
| WS2542                    | 1327300010                 | 3314 4th Avenue South                                                            | Yes                   | Yes              | Yes               |
| WS2544                    | 1327300006                 | 423 South Horton Street                                                          | No                    | No               | Yes               |
| WS5485                    | 2848700145                 | Information not available - Wayne Seminoff Company's Money Purchase Pension Plan | Yes                   | Yes              | No                |
| WS5497                    | 2848700370                 | 3803 22nd Avenue Southwest                                                       | Yes                   | Yes              | No                |
| WS5500                    | 2848700374                 | 3801 22nd Avenue Southwest                                                       | Yes                   | Yes              | No                |
| WS5501                    | 7966600069                 | 3649 22nd Avenue Southwest                                                       | Yes                   | Yes              | No                |
| WS5542                    | 7966600095                 | 3624 22nd Avenue Southwest                                                       | Yes                   | Yes              | No                |
| WS5543                    | 7966600140                 | Information not available                                                        | Yes <sup>b</sup>      | Yes <sup>b</sup> | No                |
| WS5544                    | 7966600135                 | 3711 21st Avenue Southwest                                                       | Yes <sup>b</sup>      | Yes <sup>b</sup> | No                |
| WS5556                    | 9349900045                 | 2072 Southwest Charlestown Street                                                | Yes <sup>b</sup>      | Yes <sup>b</sup> | No                |
| WS5564                    | 9349900005                 | 2060 Southwest Charlestown Street                                                | Yes                   | Yes              | No                |
| WS5570                    | 9349900080                 | 3709 20th Avenue Southwest                                                       | Yes                   | Yes              | No                |
| WS5571                    | 9349900075                 | 3707 20th Avenue Southwest                                                       | Yes                   | Yes              | No                |
| WS5586                    | 9349900110                 | 3706 20th Avenue Southwest                                                       | Yes <sup>a</sup>      | Yes              | No                |
| WS5587                    | 9349900105                 | 3704 20th Avenue Southwest                                                       | Yes                   | Yes              | No                |
| WS5592                    | 9349900195                 | 3617 19th Avenue Southwest                                                       | Yes                   | Yes              | No                |
| WS5601                    | 9349900225                 | 3712 19th Avenue Southwest                                                       | Yes                   | Yes              | No                |
| WS5627                    | 7666703320                 | 3830 West Marginal Way Southwest                                                 | No                    | Yes              | No                |
| WS5630                    | 7666703321                 | 3835 West Marginal Way Southwest                                                 | No                    | Yes              | No                |
| WS5651                    | 7666700285                 | 3633 East Marginal Way South                                                     | Yes                   | Yes              | No                |
| WS5657                    | 1824049055                 | 3648 East Marginal Way South                                                     | No                    | Yes              | No                |
| WS5661                    | 7666207555                 | 45 South Spokane Street                                                          | Yes                   | Yes              | No                |
| WS5662                    | 7666207570                 | 49 South Spokane Street                                                          | Yes                   | Yes              | No                |

| Sound Transit<br>ROW I.D. | King County<br>Parcel I.D. | Site Address                      | Alternative<br>DUW-1a | Option<br>DUW-1b | Alternative<br>DUW-2 |
|---------------------------|----------------------------|-----------------------------------|-----------------------|------------------|----------------------|
| WS5667                    | 6172900005                 | 3800 1st Avenue South             | Yes                   | Yes              | No                   |
| WS5676                    | 7666203785                 | 3400 6th Avenue South             | No                    | No               | Yes                  |
| WS5677                    | 1327300012                 | 3300 6th Avenue South             | No                    | No               | Yes                  |
| WS5680                    | 7666203765                 | 3200 6th Avenue South             | Yes                   | Yes              | No                   |
| WS5681                    | 7666203736                 | 2958 6th Avenue South             | Yes                   | Yes              | Yes                  |
| WS5682                    | 7666203760                 | 6th Avenue South                  | Yes                   | Yes              | Yes                  |
| WS5690                    | 7674800075                 | 300 South Horton Street           | Yes                   | Yes              | No                   |
| WS5691                    | 7666204170                 | 400 South Hanford Street          | Yes                   | Yes              | No                   |
| WS5695                    | 7666204165                 | 3200 4th Avenue South             | No                    | No               | Yes                  |
| WS5712                    | 7666204210                 | 2901 6th Avenue South             | Yes                   | Yes              | Yes                  |
| WS5713                    | 7666204211                 | South Forest Street               | Yes                   | Yes              | Yes                  |
| WS6821                    | 7666207583                 | 20 South Spokane Street           | No                    | No               | Yes                  |
| WS6822                    | 7666207580                 | 3420 East Marginal Way South      | No                    | No               | Yes                  |
| WS6835                    | 7666205636                 | 3435 4th Avenue South             | No                    | No               | Yes                  |
| WS7130                    | 7666203850                 | 3433 Airport Way South            | No                    | No               | Yes                  |
| WS7396                    | 7666203810                 | 3440 6th Avenue South             | No                    | No               | Yes                  |
| WS5591                    | 9349900170                 | 3711 19th Avenue Southwest        | Yes <sup>a</sup>      | Yes <sup>a</sup> | No                   |
| WS12012                   | 1324039043                 | 3600 23rd Avenue Southwest        | Yes <sup>a</sup>      | Yes <sup>a</sup> | No                   |
| WS5496                    | 2848700360                 | 3805 22nd Avenue Southwest        | Yes <sup>a</sup>      | Yes <sup>a</sup> | No                   |
| WS5484                    | 2848700160                 | 3816 23rd Avenue Southwest        | Yes <sup>a</sup>      | Yes <sup>a</sup> | No                   |
| WS6824                    | 7666207600                 | 3429 Colorado Avenue South        | No                    | No               | Yes                  |
| WS7504                    | 7966600132                 | Information not available         | Yes                   | Yes              | No                   |
| WS7505                    | 7966600133                 | Information not available         | Yes                   | Yes              | No                   |
| WS7506                    | 7966600134                 | Information not available         | Yes                   | Yes              | No                   |
| WS7501                    | 9349900006                 | 2058 Southwest Charlestown Street | Yes                   | Yes              | No                   |
| WS7502                    | 9349900007                 | 2056 Southwest Charlestown Street | Yes                   | Yes              | No                   |
| WS7503                    | 9349900008                 | 2054 Southwest Charlestown Street | Yes                   | Yes              | No                   |