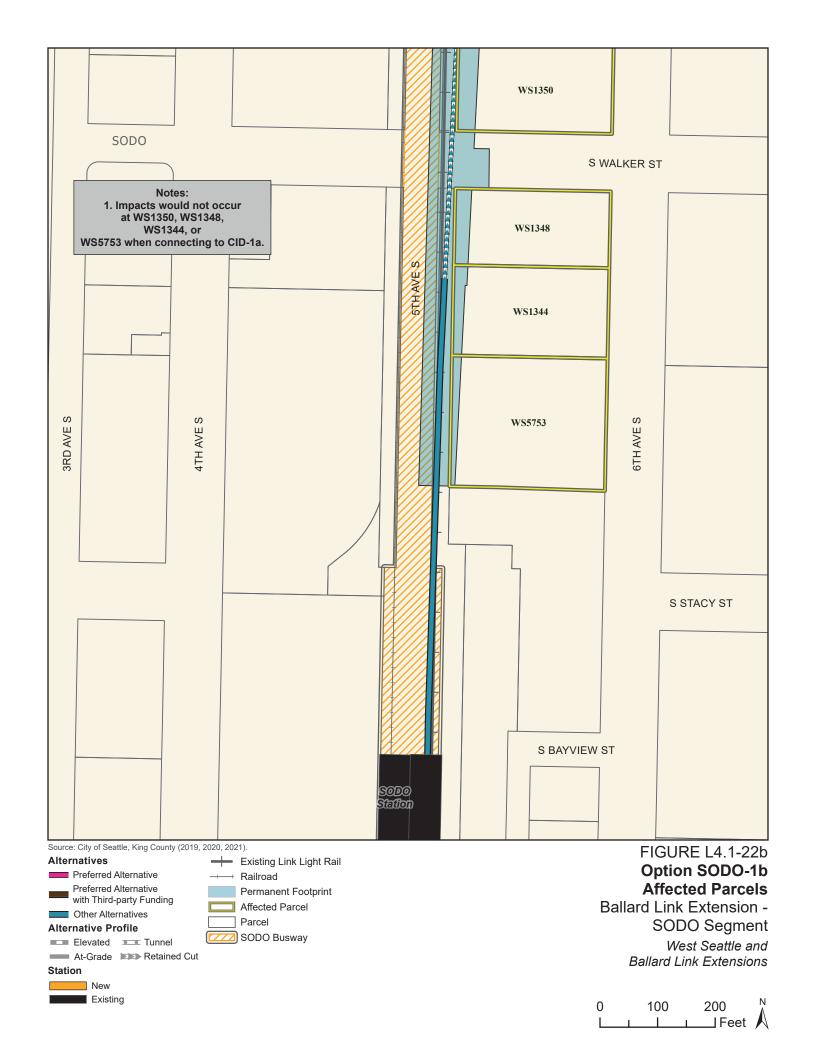

Tables L4.1-1 through L4.1-9 present information on the likely acquisitions by alternative for each project segment, including acquisitions anticipated to be required for project construction and operation. Table L4.1-10 includes properties where shorter-term relocation of tenants may be needed, but the property would not need to be acquired. Table L4.1-11 includes properties that would only be needed for the minimum operable segment in the Delridge Segment (for the West Seattle Link Extension) and the South Interbay Segment (for the Ballard Link Extension). Table L4.1-12 includes properties that would be needed for the Ballard-only minimum operable segment. The parcels listed in these tables are mapped on the figures in Attachment L4.1A.

The tables list property mapping numbers unique to the WSBLE Project (Sound Transit ROW I.D.), King County parcel identification numbers, and addresses. Properties have a "Yes" in the column for alternatives that directly affect the property and "No" for alternatives that do not directly affect the property. The tables and the exhibits do not distinguish between full and partial acquisitions.

In addition to the potential property acquisitions described, the project would also require temporary construction easements and use of public right-of-way not listed here.

Table L4.1-1. West Seattle Link Extension Potentially Affected Parcels by Alternative – SODO Segment