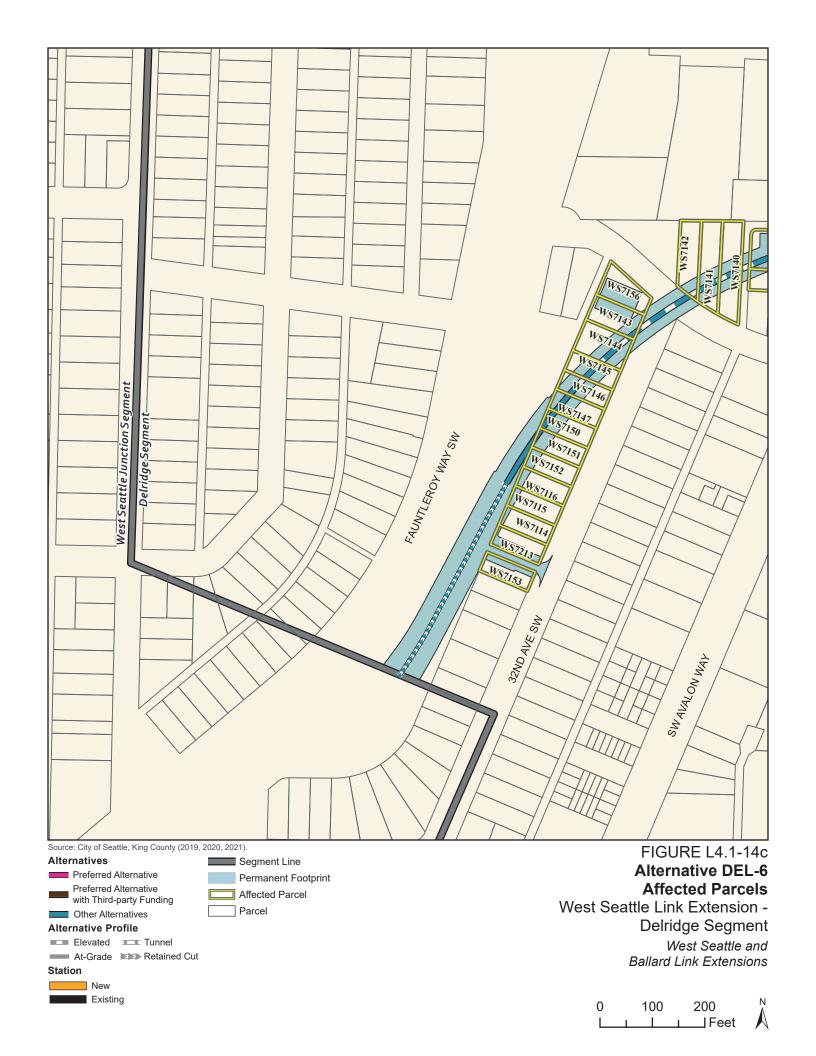

Table L4.1-3. West Seattle Link Extension Potentially Affected Parcels by Alternative – Delridge Segment

| Sound<br>Transit<br>ROW I.D. | King County<br>Parcel I.D. | Site Address                      | Alternative<br>DEL-1a | Option<br>DEL-1b | Alternative<br>DEL-2a* | Option<br>DEL-2b* | Alternative<br>DEL-3 | Alternative<br>DEL-4* | Alternative<br>DEL-5 | Alternative<br>DEL-6* |
|------------------------------|----------------------------|-----------------------------------|-----------------------|------------------|------------------------|-------------------|----------------------|-----------------------|----------------------|-----------------------|
| WS10006                      | 1324039013                 | 4432 35th Avenue<br>Southwest     | Yes                   | No               | Yes                    | No                | Yes                  | Yes                   | No                   | No                    |
| WS10008                      | 1324039014                 | 4470 35th Avenue<br>Southwest     | Yes                   | Yes              | Yes                    | Yes               | Yes                  | Yes                   | No                   | No                    |
| WS10010                      | 1324039030                 | 4501 Delridge Way<br>Southwest    | No                    | No               | No                     | No                | Yes                  | Yes                   | No                   | No                    |
| WS10012                      | 9358001220                 | 4111 26th Avenue<br>Southwest     | Yes                   | Yes              | No                     | Yes               | No                   | No                    | No                   | No                    |
| WS10014                      | 9358002145                 | Information not available         | Yes                   | Yes              | No                     | Yes               | No                   | No                    | No                   | No                    |
| WS10016                      | 7891600100                 | 4117 25th Avenue<br>Southwest     | Yes                   | Yes              | Yes                    | Yes               | No                   | No                    | No                   | No                    |
| WS10018                      | 7891600105                 | 4115 25th Avenue<br>Southwest     | Yes                   | Yes              | Yes                    | Yes               | No                   | No                    | No                   | No                    |
| WS1096                       | 9297300765                 | 3014 Southwest<br>Genesee Street  | Yes                   | Yes              | No                     | Yes               | Yes                  | No                    | Yes                  | No                    |
| WS1102                       | 9358002340                 | 4316 30th Avenue<br>Southwest     | Yes                   | Yes              | No                     | Yes               | Yes                  | No                    | No                   | No                    |
| WS1104                       | 9358002350                 | 2852 Southwest<br>Genesee Street  | Yes                   | Yes              | No                     | Yes               | Yes                  | No                    | No                   | No                    |
| WS1106                       | 9358002351                 | 2850 Southwest<br>Genesee Street  | Yes                   | Yes              | No                     | Yes               | Yes                  | No                    | No                   | No                    |
| WS1108                       | 9358002353                 | 2848 Southwest<br>Genesee Street  | Yes                   | Yes              | No                     | Yes               | Yes                  | No                    | No                   | No                    |
| WS1110                       | 9358002365                 | 2842 Southwest<br>Genesee Street  | Yes                   | Yes              | No                     | Yes               | Yes                  | No                    | No                   | No                    |
| WS1112                       | 9358002374                 | 2838B Southwest<br>Genesee Street | Yes                   | Yes              | No                     | Yes               | Yes                  | No                    | No                   | No                    |
| WS1114                       | 9358002372                 | 2836A Southwest<br>Genesee Street | Yes                   | Yes              | No                     | Yes               | Yes                  | No                    | No                   | No                    |