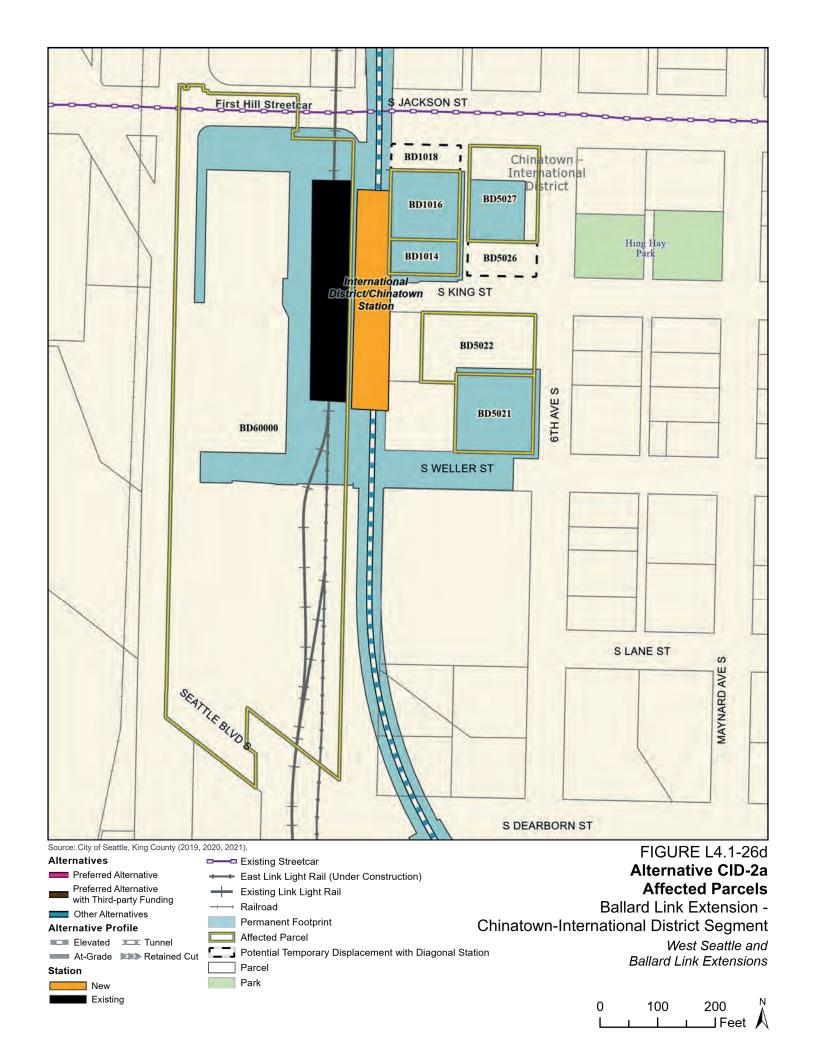

Tables L4.1-1 through L4.1-9 present information on the likely acquisitions by alternative for each project segment, including acquisitions anticipated to be required for project construction and operation. Table L4.1-10 includes properties where shorter-term relocation of tenants may be needed, but the property would not need to be acquired. Table L4.1-11 includes properties that would only be needed for the minimum operable segment in the Delridge Segment (for the West Seattle Link Extension) and the South Interbay Segment (for the Ballard Link Extension). Table L4.1-12 includes properties that would be needed for the Ballard-only minimum operable segment. The parcels listed in these tables are mapped on the figures in Attachment L4.1A.

The tables list property mapping numbers unique to the WSBLE Project (Sound Transit ROW I.D.), King County parcel identification numbers, and addresses. Properties have a "Yes" in the column for alternatives that directly affect the property and "No" for alternatives that do not directly affect the property. The tables and the exhibits do not distinguish between full and partial acquisitions.