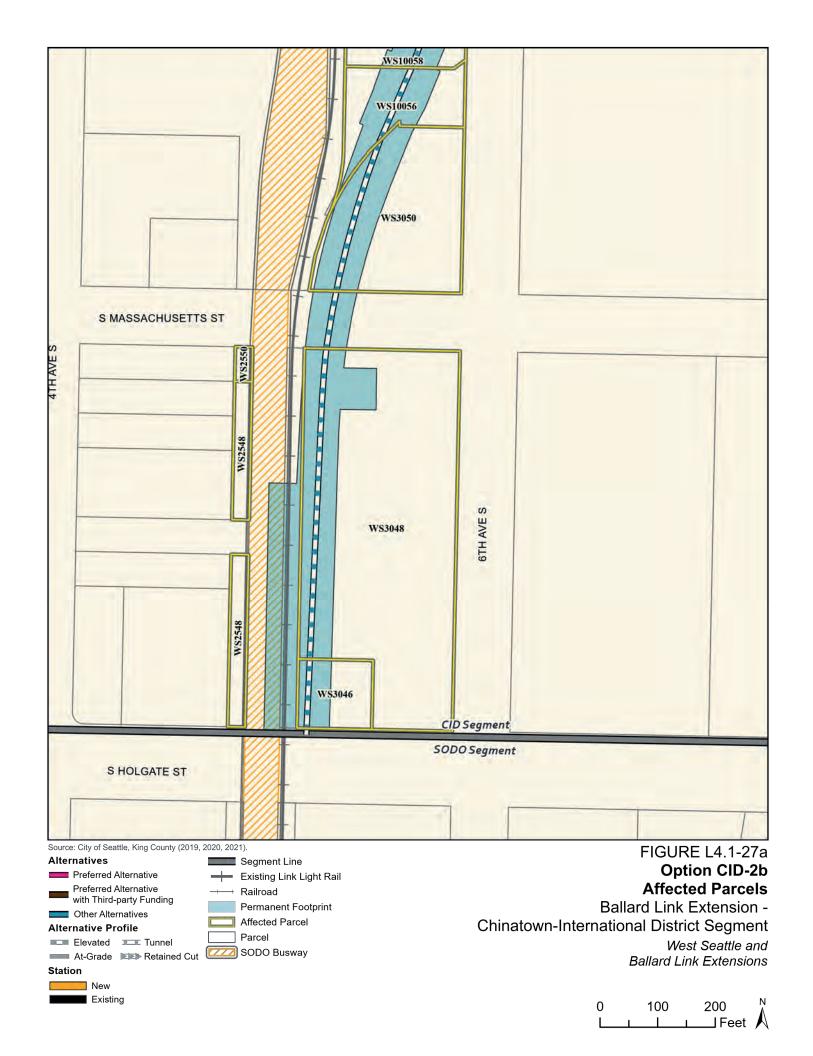

Tables L4.1-1 through L4.1-9 present information on the likely acquisitions by alternative for each project segment, including acquisitions anticipated to be required for project construction and operation. Table L4.1-10 includes properties where shorter-term relocation of tenants may be needed, but the property would not need to be acquired. Table L4.1-11 includes properties that would only be needed for the minimum operable segment in the Delridge Segment (for the West Seattle Link Extension) and the South Interbay Segment (for the Ballard Link Extension). Table L4.1-12 includes properties that would be needed for the Ballard-only minimum operable segment. The parcels listed in these tables are mapped on the figures in Attachment L4.1A.

The tables list property mapping numbers unique to the WSBLE Project (Sound Transit ROW I.D.), King County parcel identification numbers, and addresses. Properties have a "Yes" in the column for alternatives that directly affect the property and "No" for alternatives that do not directly affect the property. The tables and the exhibits do not distinguish between full and partial acquisitions.

In addition to the potential property acquisitions described, the project would also require temporary construction easements and use of public right-of-way not listed here.

Table L4.1-1. West Seattle Link Extension Potentially Affected Parcels by Alternative – SODO Segment