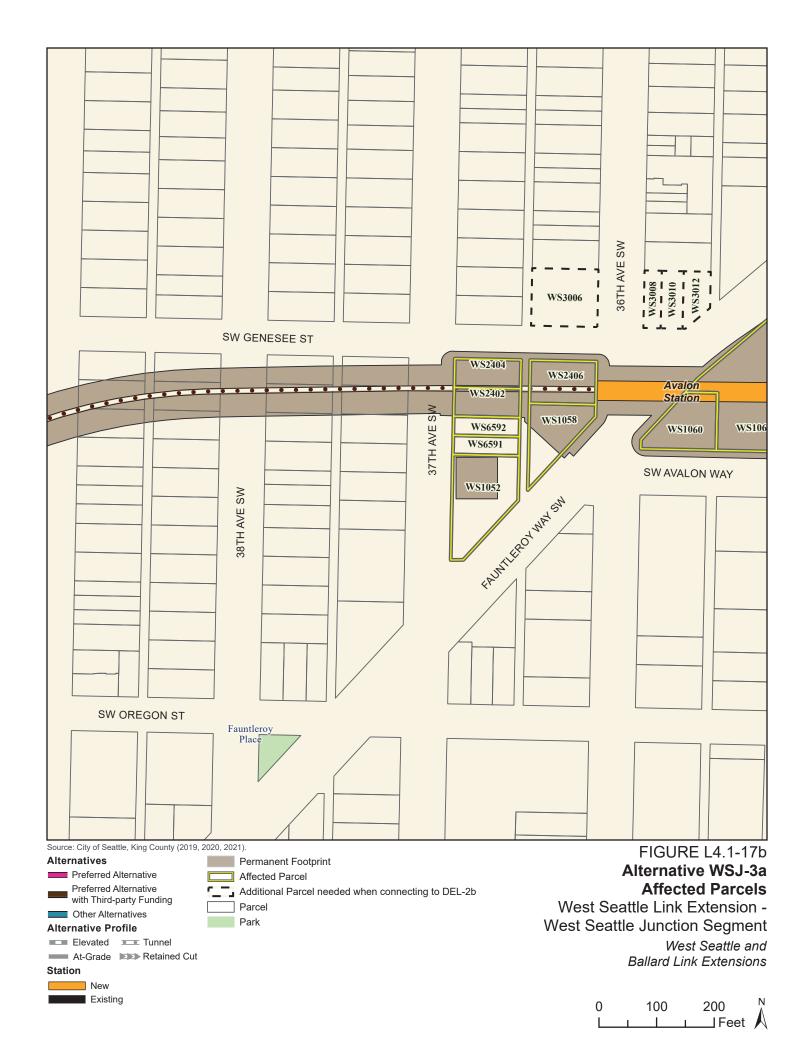

Tables L4.1-1 through L4.1-9 present information on the likely acquisitions by alternative for each project segment, including acquisitions anticipated to be required for project construction and operation. Table L4.1-10 includes properties where shorter-term relocation of tenants may be needed, but the property would not need to be acquired. Table L4.1-11 includes properties that would only be needed for the minimum operable segment in the Delridge Segment (for the West Seattle Link Extension) and the South Interbay Segment (for the Ballard Link Extension). Table L4.1-12 includes properties that would be needed for the Ballard-only minimum operable segment. The parcels listed in these tables are mapped on the figures in Attachment L4.1A.

The tables list property mapping numbers unique to the WSBLE Project (Sound Transit ROW I.D.), King County parcel identification numbers, and addresses. Properties have a "Yes" in the column for alternatives that directly affect the property and "No" for alternatives that do not directly affect the property. The tables and the exhibits do not distinguish between full and partial acquisitions.

In addition to the potential property acquisitions described, the project would also require temporary construction easements and use of public right-of-way not listed here.

Table L4.1-1. West Seattle Link Extension Potentially Affected Parcels by Alternative – SODO Segment