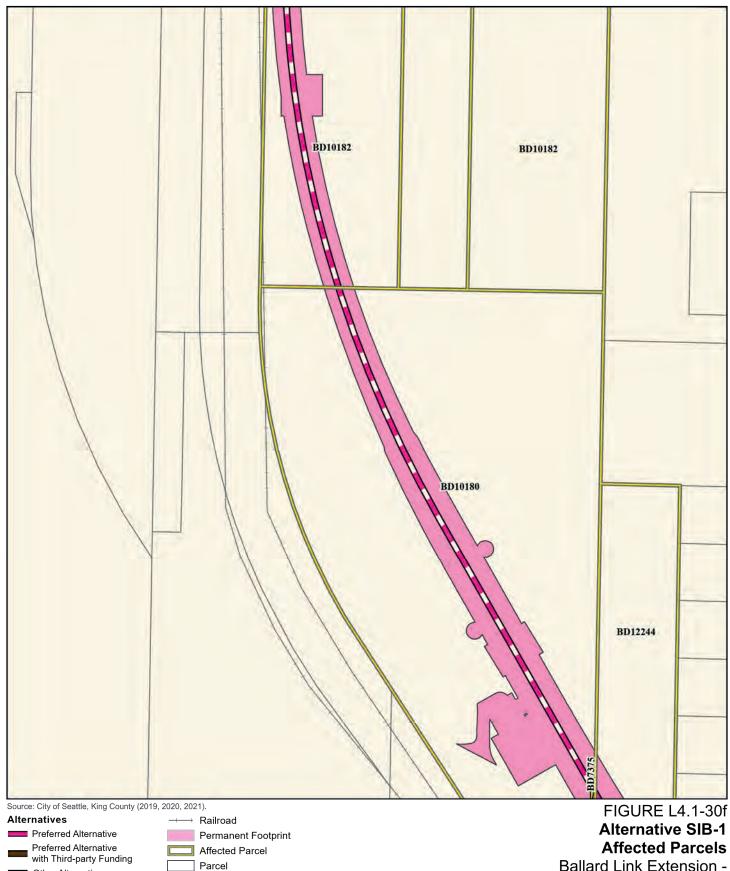

Tables L4.1-1 through L4.1-9 present information on the likely acquisitions by alternative for each project segment, including acquisitions anticipated to be required for project construction and operation. Table L4.1-10 includes properties where shorter-term relocation of tenants may be needed, but the property would not need to be acquired. Table L4.1-11 includes properties that would only be needed for the minimum operable segment in the Delridge Segment (for the West Seattle Link Extension) and the South Interbay Segment (for the Ballard Link Extension). Table L4.1-12 includes properties that would be needed for the Ballard-only minimum operable segment. The parcels listed in these tables are mapped on the figures in Attachment L4.1A.

The tables list property mapping numbers unique to the WSBLE Project (Sound Transit ROW I.D.), King County parcel identification numbers, and addresses. Properties have a "Yes" in the column for alternatives that directly affect the property and "No" for alternatives that do not directly affect the property. The tables and the exhibits do not distinguish between full and partial acquisitions.

In addition to the potential property acquisitions described, the project would also require temporary construction easements and use of public right-of-way not listed here.

Table L4.1-1. West Seattle Link Extension Potentially Affected Parcels by Alternative – SODO Segment