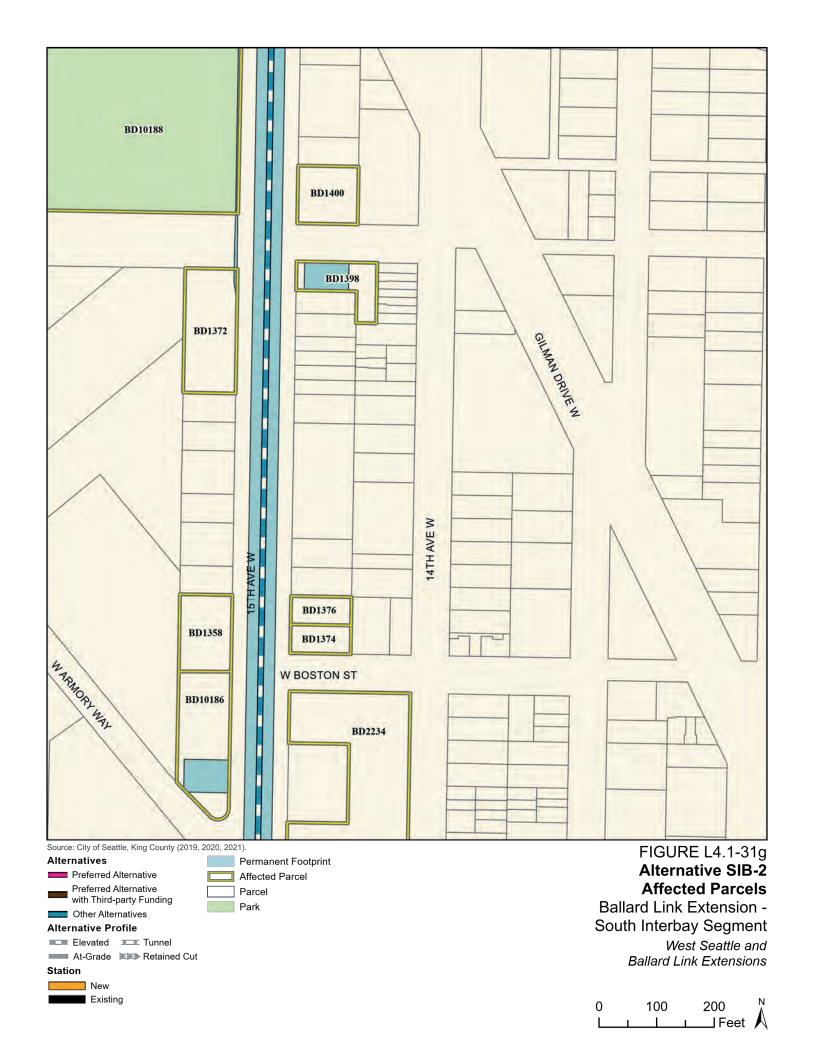

Tables L4.1-1 through L4.1-9 present information on the likely acquisitions by alternative for each project segment, including acquisitions anticipated to be required for project construction and operation. Table L4.1-10 includes properties where shorter-term relocation of tenants may be needed, but the property would not need to be acquired. Table L4.1-11 includes properties that would only be needed for the minimum operable segment in the Delridge Segment (for the West Seattle Link Extension) and the South Interbay Segment (for the Ballard Link Extension). Table L4.1-12 includes properties that would be needed for the Ballard-only minimum operable segment. The parcels listed in these tables are mapped on the figures in Attachment L4.1A.

The tables list property mapping numbers unique to the WSBLE Project (Sound Transit ROW I.D.), King County parcel identification numbers, and addresses. Properties have a "Yes" in the column for alternatives that directly affect the property and "No" for alternatives that do not directly affect the property. The tables and the exhibits do not distinguish between full and partial acquisitions.

In addition to the potential property acquisitions described, the project would also require temporary construction easements and use of public right-of-way not listed here.

Table L4.1-1. West Seattle Link Extension Potentially Affected Parcels by Alternative – SODO Segment