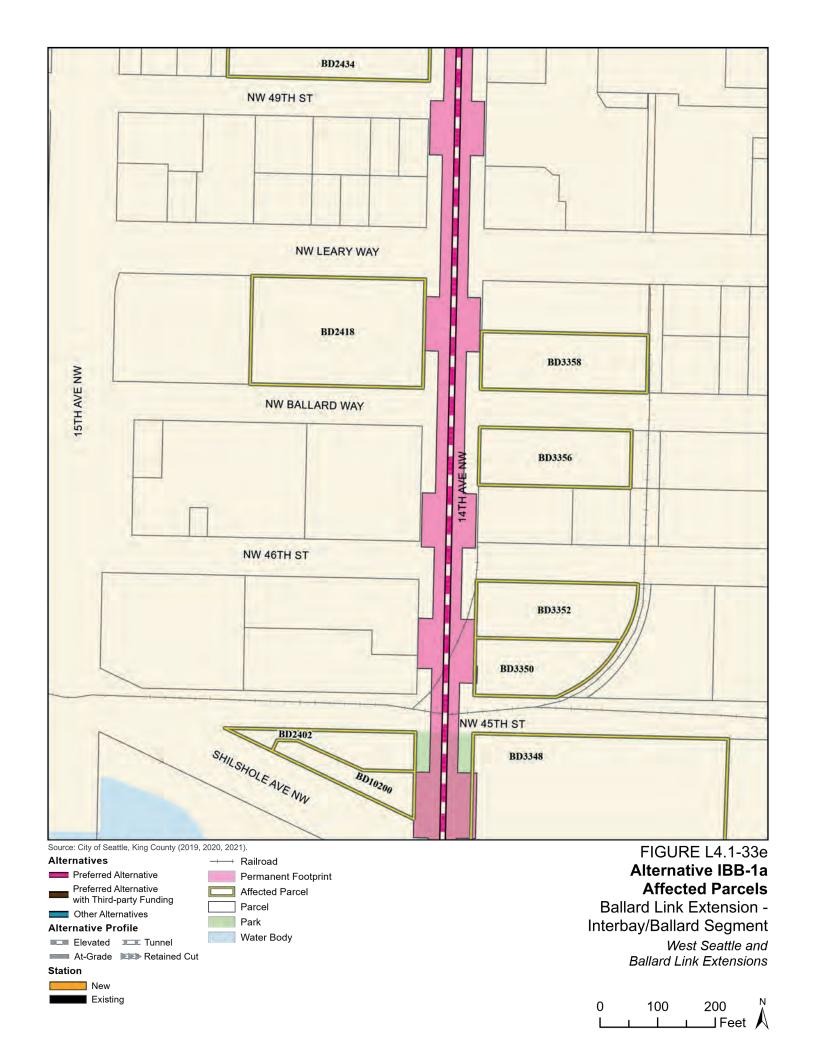

Tables L4.1-1 through L4.1-9 present information on the likely acquisitions by alternative for each project segment, including acquisitions anticipated to be required for project construction and operation. Table L4.1-10 includes properties where shorter-term relocation of tenants may be needed, but the property would not need to be acquired. Table L4.1-11 includes properties that would only be needed for the minimum operable segment in the Delridge Segment (for the West Seattle Link Extension) and the South Interbay Segment (for the Ballard Link Extension). Table L4.1-12 includes properties that would be needed for the Ballard-only minimum operable segment. The parcels listed in these tables are mapped on the figures in Attachment L4.1A.

The tables list property mapping numbers unique to the WSBLE Project (Sound Transit ROW I.D.), King County parcel identification numbers, and addresses. Properties have a "Yes" in the column for alternatives that directly affect the property and "No" for alternatives that do not directly affect the property. The tables and the exhibits do not distinguish between full and partial acquisitions.