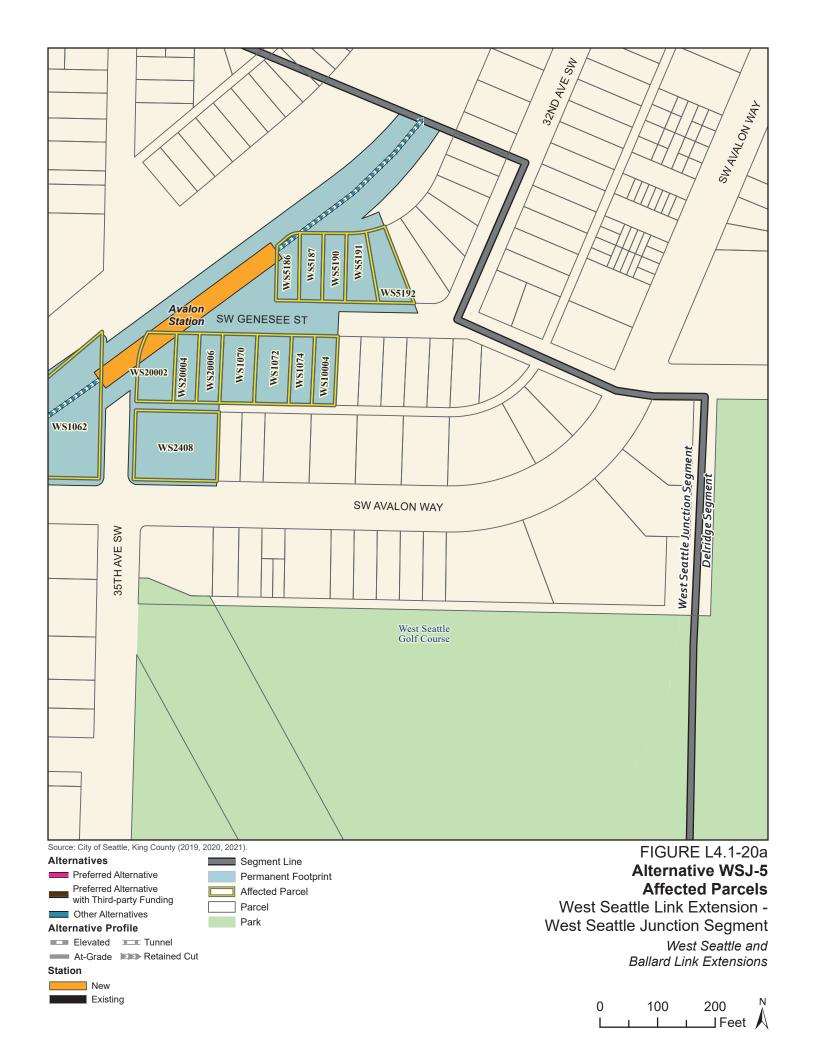

Tables L4.1-1 through L4.1-9 present information on the likely acquisitions by alternative for each project segment, including acquisitions anticipated to be required for project construction and operation. Table L4.1-10 includes properties where shorter-term relocation of tenants may be needed, but the property would not need to be acquired. Table L4.1-11 includes properties that would only be needed for the minimum operable segment in the Delridge Segment (for the West Seattle Link Extension) and the South Interbay Segment (for the Ballard Link Extension). Table L4.1-12 includes properties that would be needed for the Ballard-only minimum operable segment. The parcels listed in these tables are mapped on the figures in Attachment L4.1A.

The tables list property mapping numbers unique to the WSBLE Project (Sound Transit ROW I.D.), King County parcel identification numbers, and addresses. Properties have a "Yes" in the column for alternatives that directly affect the property and "No" for alternatives that do not directly affect the property. The tables and the exhibits do not distinguish between full and partial acquisitions.

In addition to the potential property acquisitions described, the project would also require temporary construction easements and use of public right-of-way not listed here.

Table L4.1-1. West Seattle Link Extension Potentially Affected Parcels by Alternative – SODO Segment