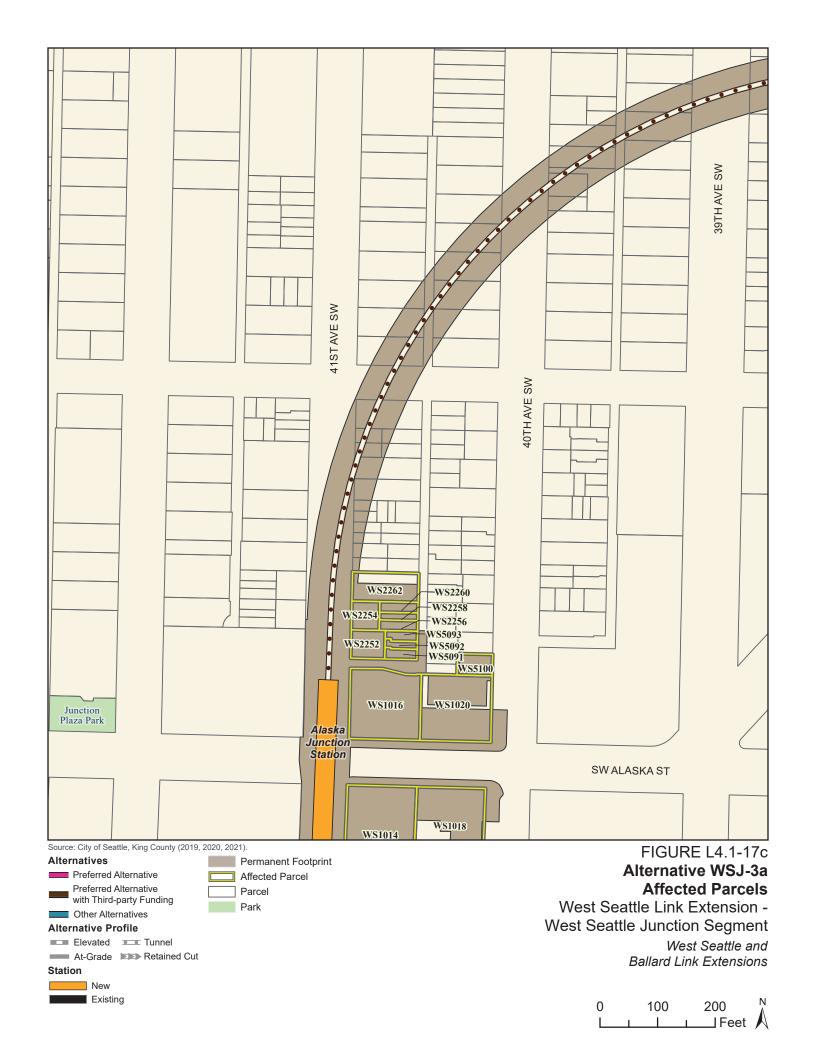

Tables L4.1-1 through L4.1-9 present information on the likely acquisitions by alternative for each project segment, including acquisitions anticipated to be required for project construction and operation. Table L4.1-10 includes properties where shorter-term relocation of tenants may be needed, but the property would not need to be acquired. Table L4.1-11 includes properties that would only be needed for the minimum operable segment in the Delridge Segment (for the West Seattle Link Extension) and the South Interbay Segment (for the Ballard Link Extension). Table L4.1-12 includes properties that would be needed for the Ballard-only minimum operable segment. The parcels listed in these tables are mapped on the figures in Attachment L4.1A.

The tables list property mapping numbers unique to the WSBLE Project (Sound Transit ROW I.D.), King County parcel identification numbers, and addresses. Properties have a "Yes" in the column for alternatives that directly affect the property and "No" for alternatives that do not directly affect the property. The tables and the exhibits do not distinguish between full and partial acquisitions.

In addition to the potential property acquisitions described, the project would also require temporary construction easements and use of public right-of-way not listed here.

Table L4.1-1. West Seattle Link Extension Potentially Affected Parcels by Alternative – SODO Segment