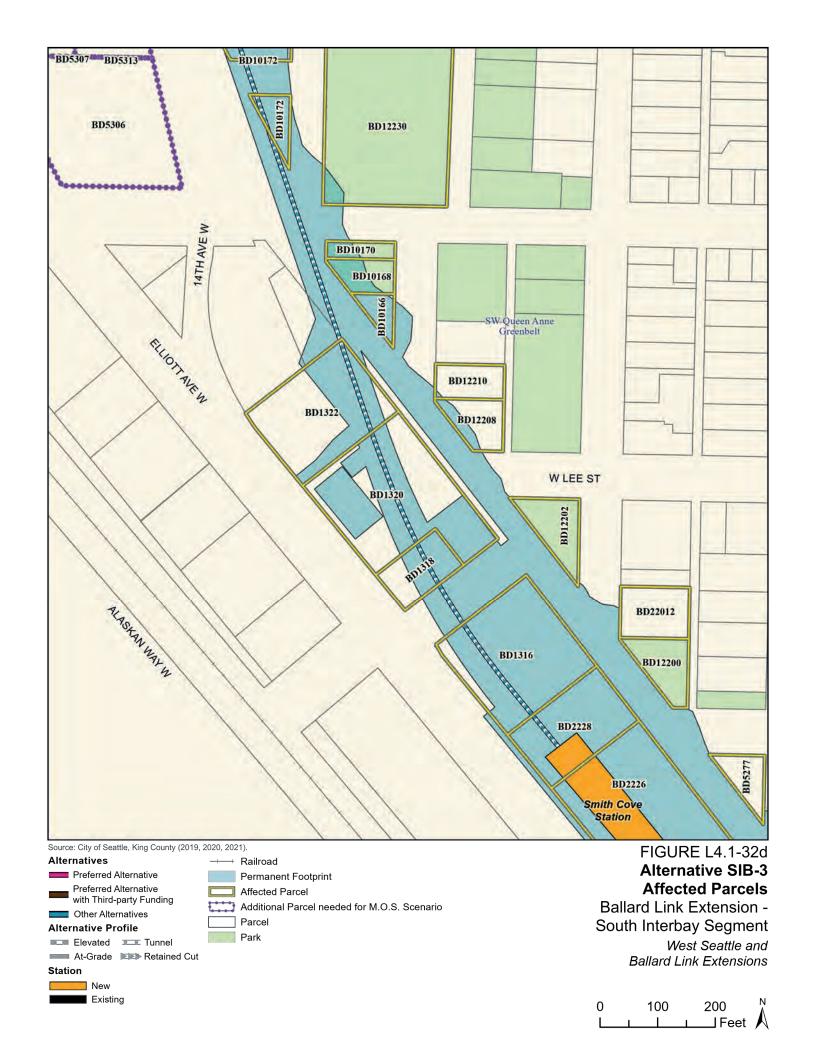

Tables L4.1-1 through L4.1-9 present information on the likely acquisitions by alternative for each project segment, including acquisitions anticipated to be required for project construction and operation. Table L4.1-10 includes properties where shorter-term relocation of tenants may be needed, but the property would not need to be acquired. Table L4.1-11 includes properties that would only be needed for the minimum operable segment in the Delridge Segment (for the West Seattle Link Extension) and the South Interbay Segment (for the Ballard Link Extension). Table L4.1-12 includes properties that would be needed for the Ballard-only minimum operable segment. The parcels listed in these tables are mapped on the figures in Attachment L4.1A.

The tables list property mapping numbers unique to the WSBLE Project (Sound Transit ROW I.D.), King County parcel identification numbers, and addresses. Properties have a "Yes" in the column for alternatives that directly affect the property and "No" for alternatives that do not directly affect the property. The tables and the exhibits do not distinguish between full and partial acquisitions.

In addition to the potential property acquisitions described, the project would also require temporary construction easements and use of public right-of-way not listed here.

Table L4.1-1. West Seattle Link Extension Potentially Affected Parcels by Alternative – SODO Segment