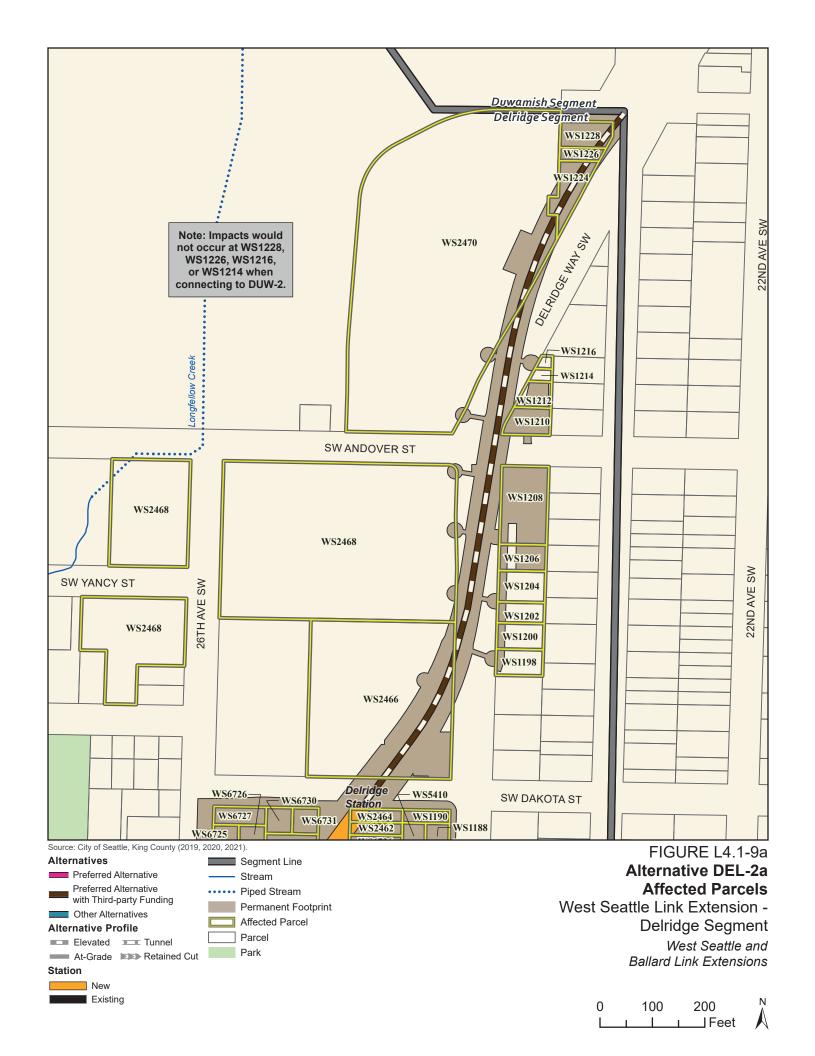

Table L4.1-3. West Seattle Link Extension Potentially Affected Parcels by Alternative – Delridge Segment

| Sound<br>Transit<br>ROW I.D. | King County<br>Parcel I.D. | Site Address                      | Alternative<br>DEL-1a | Option<br>DEL-1b | Alternative<br>DEL-2a* | Option<br>DEL-2b* | Alternative<br>DEL-3 | Alternative<br>DEL-4* | Alternative<br>DEL-5 | Alternative<br>DEL-6* |
|------------------------------|----------------------------|-----------------------------------|-----------------------|------------------|------------------------|-------------------|----------------------|-----------------------|----------------------|-----------------------|
| WS10006                      | 1324039013                 | 4432 35th Avenue<br>Southwest     | Yes                   | No               | Yes                    | No                | Yes                  | Yes                   | No                   | No                    |
| WS10008                      | 1324039014                 | 4470 35th Avenue<br>Southwest     | Yes                   | Yes              | Yes                    | Yes               | Yes                  | Yes                   | No                   | No                    |
| WS10010                      | 1324039030                 | 4501 Delridge Way<br>Southwest    | No                    | No               | No                     | No                | Yes                  | Yes                   | No                   | No                    |
| WS10012                      | 9358001220                 | 4111 26th Avenue<br>Southwest     | Yes                   | Yes              | No                     | Yes               | No                   | No                    | No                   | No                    |
| WS10014                      | 9358002145                 | Information not available         | Yes                   | Yes              | No                     | Yes               | No                   | No                    | No                   | No                    |
| WS10016                      | 7891600100                 | 4117 25th Avenue<br>Southwest     | Yes                   | Yes              | Yes                    | Yes               | No                   | No                    | No                   | No                    |
| WS10018                      | 7891600105                 | 4115 25th Avenue<br>Southwest     | Yes                   | Yes              | Yes                    | Yes               | No                   | No                    | No                   | No                    |
| WS1096                       | 9297300765                 | 3014 Southwest<br>Genesee Street  | Yes                   | Yes              | No                     | Yes               | Yes                  | No                    | Yes                  | No                    |
| WS1102                       | 9358002340                 | 4316 30th Avenue<br>Southwest     | Yes                   | Yes              | No                     | Yes               | Yes                  | No                    | No                   | No                    |
| WS1104                       | 9358002350                 | 2852 Southwest<br>Genesee Street  | Yes                   | Yes              | No                     | Yes               | Yes                  | No                    | No                   | No                    |
| WS1106                       | 9358002351                 | 2850 Southwest<br>Genesee Street  | Yes                   | Yes              | No                     | Yes               | Yes                  | No                    | No                   | No                    |
| WS1108                       | 9358002353                 | 2848 Southwest<br>Genesee Street  | Yes                   | Yes              | No                     | Yes               | Yes                  | No                    | No                   | No                    |
| WS1110                       | 9358002365                 | 2842 Southwest<br>Genesee Street  | Yes                   | Yes              | No                     | Yes               | Yes                  | No                    | No                   | No                    |
| WS1112                       | 9358002374                 | 2838B Southwest<br>Genesee Street | Yes                   | Yes              | No                     | Yes               | Yes                  | No                    | No                   | No                    |
| WS1114                       | 9358002372                 | 2836A Southwest<br>Genesee Street | Yes                   | Yes              | No                     | Yes               | Yes                  | No                    | No                   | No                    |

| Sound<br>Transit<br>ROW I.D. | King County<br>Parcel I.D. | Site Address                          | Alternative<br>DEL-1a | Option<br>DEL-1b | Alternative<br>DEL-2a* | Option<br>DEL-2b* | Alternative<br>DEL-3 | Alternative<br>DEL-4* | Alternative<br>DEL-5 | Alternative DEL-6* |
|------------------------------|----------------------------|---------------------------------------|-----------------------|------------------|------------------------|-------------------|----------------------|-----------------------|----------------------|--------------------|
| WS1186                       | 7891600245                 | 4109A Delridge Way<br>Southwest       | Yes                   | Yes              | Yes                    | Yes               | Yes                  | Yes                   | No                   | No                 |
| WS1188                       | 7891600260                 | 4103 Delridge Way<br>Southwest        | Yes                   | Yes              | Yes                    | Yes               | Yes                  | Yes                   | No                   | No                 |
| WS1190                       | 7891600270                 | 4101 Delridge Way<br>Southwest        | Yes                   | Yes              | Yes                    | Yes               | Yes                  | Yes                   | No                   | No                 |
| WS1192                       | 7891600285                 | 4106 Delridge Way<br>Southwest        | No                    | No               | No                     | No                | Yes                  | Yes                   | No                   | No                 |
| WS1194                       | 2444600275                 | 4050 Delridge Way<br>Southwest        | No                    | No               | No                     | No                | Yes                  | Yes                   | No                   | No                 |
| WS1196                       | 2444600260                 | Information not available             | No                    | No               | No                     | No                | Yes                  | Yes                   | No                   | No                 |
| WS1198                       | 2444600250                 | 4034 Delridge Way<br>Southwest        | Yes                   | No               | Yes                    | Yes               | Yes                  | Yes                   | No                   | No                 |
| WS1200                       | 2444600240                 | 4030 Delridge Way<br>Southwest        | Yes                   | Yes              | Yes                    | Yes               | Yes                  | Yes                   | No                   | No                 |
| WS1202                       | 7881500310                 | 4028 Delridge Way<br>Southwest        | Yes                   | Yes              | Yes                    | Yes               | Yes                  | Yes                   | No                   | No                 |
| WS1204                       | 7881500295                 | 4022 Delridge Way<br>Southwest        | Yes                   | Yes              | Yes                    | Yes               | Yes                  | Yes                   | No                   | No                 |
| WS1206                       | 7881500285                 | 4018 Delridge Way<br>Southwest        | Yes                   | Yes              | Yes                    | Yes               | Yes                  | Yes                   | No                   | No                 |
| WS1208                       | 7881500255                 | 4000 Delridge Way<br>Southwest        | Yes                   | Yes              | Yes                    | Yes               | Yes                  | Yes                   | No                   | No                 |
| WS1210                       | 2445100315                 | 3860 Delridge Way<br>Southwest        | Yes                   | Yes              | Yes                    | Yes               | Yes                  | Yes                   | No                   | No                 |
| WS1212                       | 2445100295                 | 3852 Delridge Way<br>Southwest        | Yes                   | Yes              | Yes                    | Yes               | Yes                  | Yes                   | No                   | No                 |
| WS1214                       | 2445100310                 | 3850 Delridge Way<br>Southwest        | Yes <sup>a</sup>      | Yes <sup>a</sup> | Yes <sup>a</sup>       | Yes <sup>a</sup>  | Yes <sup>a</sup>     | Yes <sup>a</sup>      | No                   | No                 |
| WS1216                       | 2445100300                 | Information not available - Camp West | Yes <sup>a</sup>      | Yes <sup>a</sup> | Yes <sup>a</sup>       | Yes <sup>a</sup>  | Yes <sup>a</sup>     | Yes <sup>a</sup>      | No                   | No                 |

| Sound<br>Transit<br>ROW I.D. | King County<br>Parcel I.D. | Site Address                          | Alternative<br>DEL-1a | Option<br>DEL-1b | Alternative<br>DEL-2a* | Option<br>DEL-2b* | Alternative<br>DEL-3 | Alternative<br>DEL-4* | Alternative<br>DEL-5 | Alternative<br>DEL-6* |
|------------------------------|----------------------------|---------------------------------------|-----------------------|------------------|------------------------|-------------------|----------------------|-----------------------|----------------------|-----------------------|
|                              |                            | Holdings Limited<br>Liability Company |                       |                  |                        |                   |                      |                       |                      |                       |
| WS1218                       | 2848700075                 | 3837 23rd Avenue<br>Southwest         | No                    | No               | No                     | No                | Yes                  | Yes                   | No                   | No                    |
| WS1220                       | 2848700060                 | 3831 23rd Avenue<br>Southwest         | No                    | No               | No                     | No                | Yes                  | Yes                   | No                   | No                    |
| WS1222                       | 2848700050                 | 3823 23rd Avenue<br>Southwest         | No                    | No               | No                     | No                | Yes                  | Yes                   | No                   | No                    |
| WS1224                       | 2848700020                 | 3809 Delridge Way<br>Southwest        | Yes                   | Yes              | Yes                    | Yes               | Yes                  | Yes                   | Yes                  | Yes                   |
| WS1226                       | 2848700015                 | 3805 Delridge Way<br>Southwest        | Yes <sup>a</sup>      | Yes <sup>a</sup> | Yes <sup>a</sup>       | Yes <sup>a</sup>  | Yes <sup>a</sup>     | Yes <sup>a</sup>      | Yes                  | Yes                   |
| WS1228                       | 2848700005                 | 3801 Delridge Way<br>Southwest        | Yes <sup>a</sup>      | Yes <sup>a</sup> | Yes <sup>a</sup>       | Yes <sup>a</sup>  | Yes <sup>a</sup>     | Yes <sup>a</sup>      | Yes                  | Yes                   |
| WS2428                       | 9358002190                 | 2614 Southwest<br>Genesee Street      | Yes                   | Yes              | Yes                    | Yes               | Yes                  | Yes                   | No                   | No                    |
| WS2430                       | 9358002210                 | 2604 Southwest<br>Genesee Street      | Yes                   | Yes              | Yes                    | Yes               | Yes                  | Yes                   | No                   | No                    |
| WS2432                       | 9358002211                 | 4317 26th Avenue<br>Southwest         | Yes                   | Yes              | Yes                    | Yes               | Yes                  | Yes                   | No                   | No                    |
| WS2434                       | 9358002200                 | 4313 26th Avenue<br>Southwest         | Yes                   | Yes              | Yes                    | Yes               | No                   | No                    | No                   | No                    |
| WS2436                       | 9358001980                 | 2609 Southwest<br>Nevada Street       | Yes                   | Yes              | Yes                    | Yes               | No                   | No                    | No                   | No                    |
| WS2438                       | 3574300020                 | 4308A 26th Avenue<br>Southwest        | Yes                   | Yes              | Yes                    | Yes               | No                   | No                    | No                   | No                    |
| WS2440                       | 3574300010                 | 4222 26th Avenue<br>Southwest         | Yes                   | Yes              | Yes                    | Yes               | No                   | No                    | No                   | No                    |
| WS2442                       | 3574300005                 | 4218 26th Avenue<br>Southwest         | Yes                   | Yes              | Yes                    | Yes               | No                   | No                    | No                   | No                    |
| WS2444                       | 7891600065                 | 4216 26th Avenue<br>Southwest         | Yes                   | Yes              | Yes                    | Yes               | No                   | No                    | No                   | No                    |