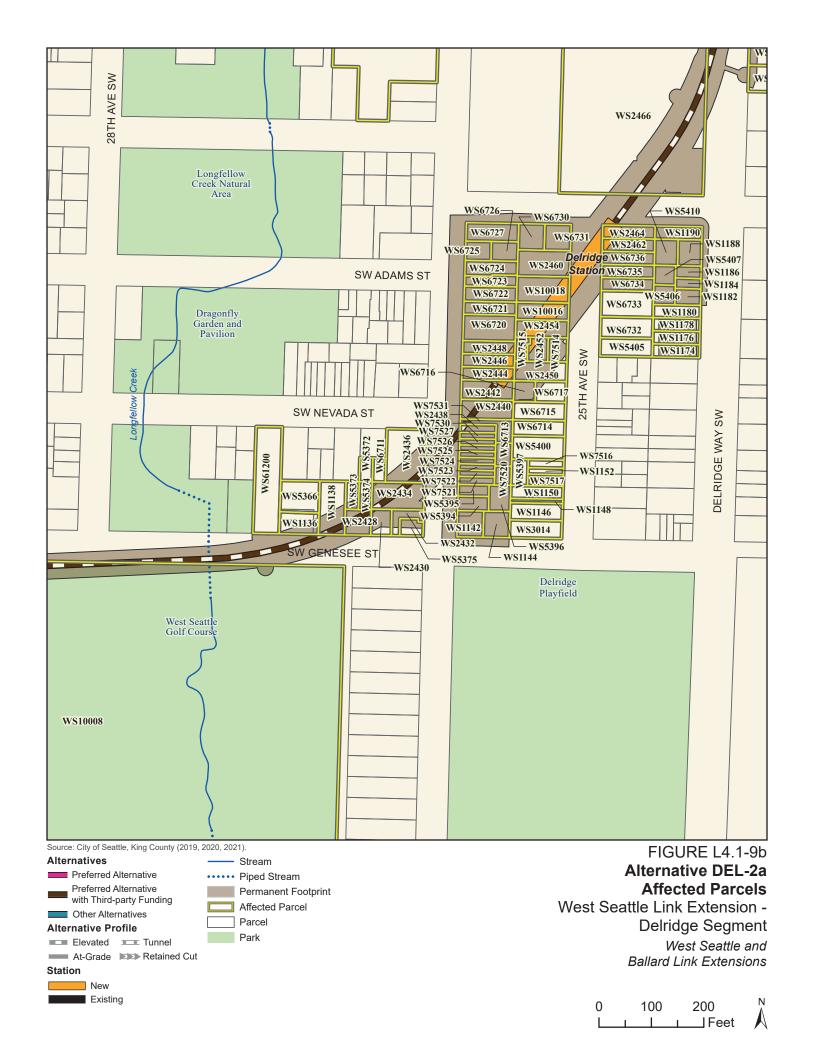

Table L4.1-3. West Seattle Link Extension Potentially Affected Parcels by Alternative – Delridge Segment

| Sound<br>Transit<br>ROW I.D. | King County<br>Parcel I.D. | Site Address                      | Alternative<br>DEL-1a | Option<br>DEL-1b | Alternative<br>DEL-2a* | Option<br>DEL-2b* | Alternative<br>DEL-3 | Alternative<br>DEL-4* | Alternative<br>DEL-5 | Alternative<br>DEL-6* |
|------------------------------|----------------------------|-----------------------------------|-----------------------|------------------|------------------------|-------------------|----------------------|-----------------------|----------------------|-----------------------|
| WS10006                      | 1324039013                 | 4432 35th Avenue<br>Southwest     | Yes                   | No               | Yes                    | No                | Yes                  | Yes                   | No                   | No                    |
| WS10008                      | 1324039014                 | 4470 35th Avenue<br>Southwest     | Yes                   | Yes              | Yes                    | Yes               | Yes                  | Yes                   | No                   | No                    |
| WS10010                      | 1324039030                 | 4501 Delridge Way<br>Southwest    | No                    | No               | No                     | No                | Yes                  | Yes                   | No                   | No                    |
| WS10012                      | 9358001220                 | 4111 26th Avenue<br>Southwest     | Yes                   | Yes              | No                     | Yes               | No                   | No                    | No                   | No                    |
| WS10014                      | 9358002145                 | Information not available         | Yes                   | Yes              | No                     | Yes               | No                   | No                    | No                   | No                    |
| WS10016                      | 7891600100                 | 4117 25th Avenue<br>Southwest     | Yes                   | Yes              | Yes                    | Yes               | No                   | No                    | No                   | No                    |
| WS10018                      | 7891600105                 | 4115 25th Avenue<br>Southwest     | Yes                   | Yes              | Yes                    | Yes               | No                   | No                    | No                   | No                    |
| WS1096                       | 9297300765                 | 3014 Southwest<br>Genesee Street  | Yes                   | Yes              | No                     | Yes               | Yes                  | No                    | Yes                  | No                    |
| WS1102                       | 9358002340                 | 4316 30th Avenue<br>Southwest     | Yes                   | Yes              | No                     | Yes               | Yes                  | No                    | No                   | No                    |
| WS1104                       | 9358002350                 | 2852 Southwest<br>Genesee Street  | Yes                   | Yes              | No                     | Yes               | Yes                  | No                    | No                   | No                    |
| WS1106                       | 9358002351                 | 2850 Southwest<br>Genesee Street  | Yes                   | Yes              | No                     | Yes               | Yes                  | No                    | No                   | No                    |
| WS1108                       | 9358002353                 | 2848 Southwest<br>Genesee Street  | Yes                   | Yes              | No                     | Yes               | Yes                  | No                    | No                   | No                    |
| WS1110                       | 9358002365                 | 2842 Southwest<br>Genesee Street  | Yes                   | Yes              | No                     | Yes               | Yes                  | No                    | No                   | No                    |
| WS1112                       | 9358002374                 | 2838B Southwest<br>Genesee Street | Yes                   | Yes              | No                     | Yes               | Yes                  | No                    | No                   | No                    |
| WS1114                       | 9358002372                 | 2836A Southwest<br>Genesee Street | Yes                   | Yes              | No                     | Yes               | Yes                  | No                    | No                   | No                    |

| Sound<br>Transit<br>ROW I.D. | King County<br>Parcel I.D. | Site Address                      | Alternative<br>DEL-1a | Option<br>DEL-1b | Alternative<br>DEL-2a* | Option<br>DEL-2b* | Alternative<br>DEL-3 | Alternative<br>DEL-4* | Alternative<br>DEL-5 | Alternative<br>DEL-6* |
|------------------------------|----------------------------|-----------------------------------|-----------------------|------------------|------------------------|-------------------|----------------------|-----------------------|----------------------|-----------------------|
| WS5255                       | 9297300740                 | 3047 Southwest<br>Avalon Way      | No                    | No               | No                     | No                | No                   | No                    | Yes                  | No                    |
| WS5256                       | 9297300725                 | 3039 Southwest<br>Avalon Way      | No                    | No               | No                     | No                | No                   | No                    | Yes                  | No                    |
| WS5257                       | 9297300710                 | 3025 Southwest<br>Avalon Way      | No                    | No               | No                     | No                | No                   | No                    | Yes                  | No                    |
| WS5270                       | 9358002375                 | 2838A Southwest<br>Genesee Street | Yes                   | Yes              | No                     | Yes               | Yes                  | No                    | No                   | No                    |
| WS5271                       | 9358002373                 | 2836B Southwest<br>Genesee Street | Yes                   | Yes              | No                     | Yes               | Yes                  | No                    | No                   | No                    |
| WS5287                       | 9358002426                 | 2816 Southwest<br>Genesee Street  | Yes                   | Yes              | No                     | Yes               | Yes                  | No                    | No                   | No                    |
| WS5290                       | 9358002427                 | 2814 Southwest<br>Genesee Street  | Yes                   | Yes              | No                     | Yes               | Yes                  | No                    | No                   | No                    |
| WS5291                       | 9358002238                 | 2809 B Southwest<br>Nevada Street | No                    | Yes              | No                     | Yes               | No                   | No                    | No                   | No                    |
| WS5292                       | 9358002440                 | 2809 A Southwest<br>Nevada Street | No                    | No               | No                     | Yes               | No                   | No                    | No                   | No                    |
| WS5366                       | 9358002165                 | 2624 Southwest<br>Genesee Street  | Yes                   | Yes              | Yes                    | Yes               | Yes                  | Yes                   | No                   | No                    |
| WS5372                       | 9358001996                 | 2611B Southwest<br>Nevada Street  | No                    | Yes              | Yes                    | Yes               | No                   | No                    | No                   | No                    |
| WS5373                       | 9358002191                 | 2612 Southwest<br>Genesee Street  | Yes                   | Yes              | Yes                    | Yes               | Yes                  | Yes                   | No                   | No                    |
| WS5374                       | 9358002192                 | 2610 Southwest<br>Genesee Street  | Yes                   | Yes              | Yes                    | Yes               | Yes                  | Yes                   | No                   | No                    |
| WS5375                       | 9358002212                 | 2602 Southwest<br>Genesee Street  | Yes                   | Yes              | Yes                    | Yes               | Yes                  | Yes                   | No                   | No                    |
| WS5394                       | 3574300045                 | 4314 26th Avenue<br>Southwest     | Yes                   | Yes              | Yes                    | Yes               | No                   | No                    | No                   | No                    |
| WS5395                       | 3574300044                 | 4312 26th Avenue<br>Southwest     | Yes                   | Yes              | Yes                    | Yes               | No                   | No                    | No                   | No                    |