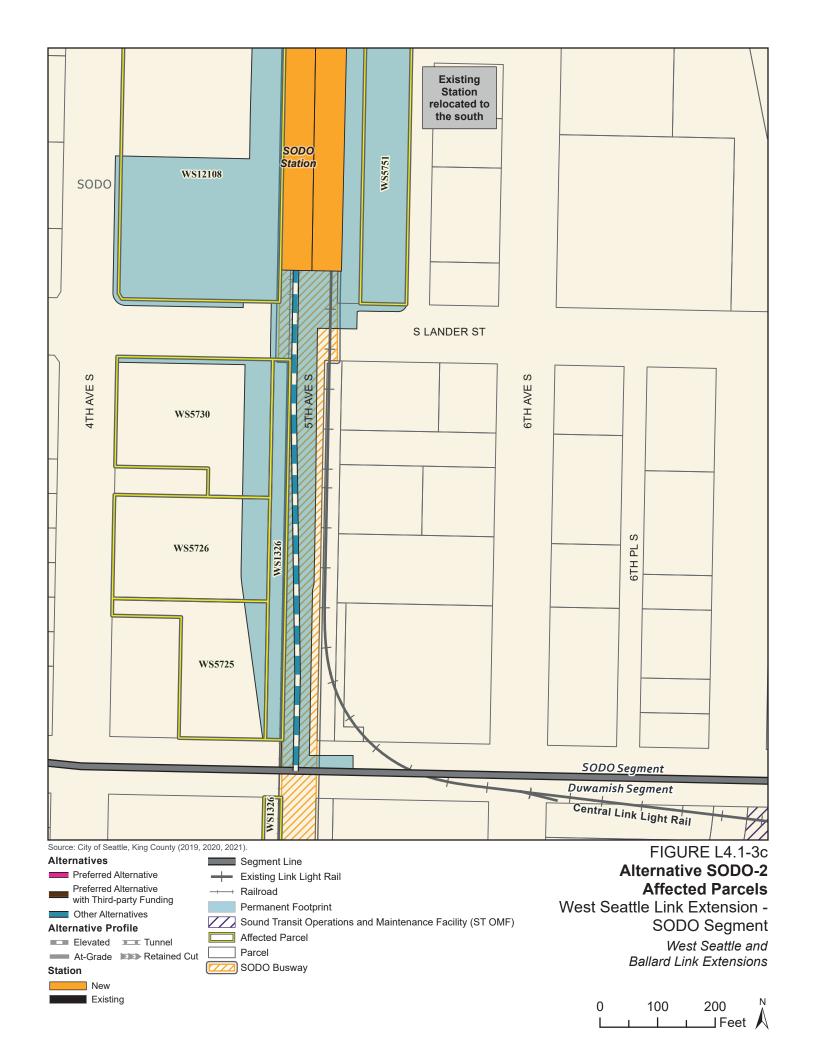

Tables L4.1-1 through L4.1-9 present information on the likely acquisitions by alternative for each project segment, including acquisitions anticipated to be required for project construction and operation. Table L4.1-10 includes properties where shorter-term relocation of tenants may be needed, but the property would not need to be acquired. Table L4.1-11 includes properties that would only be needed for the minimum operable segment in the Delridge Segment (for the West Seattle Link Extension) and the South Interbay Segment (for the Ballard Link Extension). Table L4.1-12 includes properties that would be needed for the Ballard-only minimum operable segment. The parcels listed in these tables are mapped on the figures in Attachment L4.1A.

The tables list property mapping numbers unique to the WSBLE Project (Sound Transit ROW I.D.), King County parcel identification numbers, and addresses. Properties have a "Yes" in the column for alternatives that directly affect the property and "No" for alternatives that do not directly affect the property. The tables and the exhibits do not distinguish between full and partial acquisitions.

| Sound Transit<br>ROW I.D. | King County<br>Parcel I.D. | Site Address                                        | Alternative<br>SODO-1a | Alternative<br>SODO-1b | Alternative<br>SODO-2 |
|---------------------------|----------------------------|-----------------------------------------------------|------------------------|------------------------|-----------------------|
| WS12108                   | 7666204395                 | 2460 4th Avenue South                               | Yes <sup>a</sup>       | Yes                    | Yes                   |
| WS1326                    | 7666204182                 | South Forest Street                                 | Yes                    | Yes                    | Yes                   |
| WS1334                    | 7666204440                 | Information not available - Pacific Iron & Metal Co | Yes                    | Yes                    | Yes                   |
| WS1338                    | 7666204413                 | South Walker Street                                 | Yes                    | Yes                    | Yes                   |
| WS5723                    | 7666205290                 | 2701 4th Avenue South                               | Yes                    | Yes                    | No                    |
| WS5725                    | 7666204280                 | 2760 4th Avenue South                               | No                     | No                     | Yes                   |
| WS5726                    | 7666204256                 | 2730 4th Avenue South                               | No                     | No                     | Yes                   |
| WS5727                    | 7666204245                 | 2724 4th Avenue South                               | Yes                    | No                     | No                    |
| WS5730                    | 7666204225                 | 2700 4th Avenue South                               | Yes                    | Yes                    | Yes                   |
| WS5737                    | 7666204346                 | 505 South Lander Street                             | Yes                    | Yes                    | No                    |
| WS5740                    | 7666204345                 | 555 South Lander Street                             | Yes                    | Yes                    | No                    |
| WS5744                    | 7666203660                 | 2702 6th Avenue South                               | Yes                    | No                     | No                    |
| WS5745                    | 7666205280                 | 2461 4th Avenue South                               | Yes                    | Yes                    | No                    |
| WS5746                    | 7666205270                 | 2445 4th Avenue South                               | Yes                    | Yes                    | No                    |
| WS5751                    | 7666204355                 | 500 South Lander Street                             | Yes                    | Yes                    | Yes                   |
| WS5752                    | 7666204391                 | 2411 6th Avenue South                               | Yes                    | Yes                    | Yes                   |
| WS5754                    | 7666204371                 | 500 South Lander Street                             | Yes                    | Yes                    | No                    |
| WS5755                    | 7666204375                 | 2447 6th Avenue South                               | Yes                    | Yes                    | No                    |
| WS5756                    | 7666204380                 | 2437 6th Avenue South                               | Yes                    | Yes                    | No                    |
| WS5757                    | 7666204385                 | 2425 6th Avenue South                               | Yes                    | No                     | No                    |
| WS5767                    | 7666204430                 | 2230 4th Avenue South                               | No                     | No                     | Yes                   |