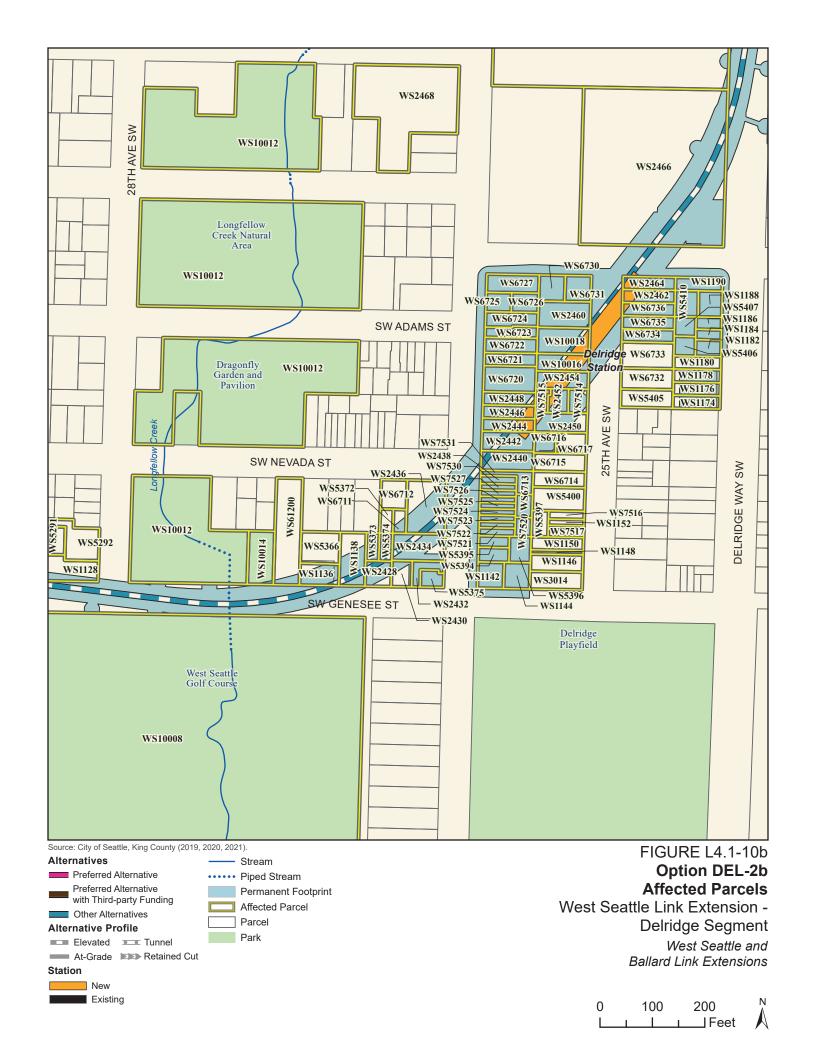

Table L4.1-3. West Seattle Link Extension Potentially Affected Parcels by Alternative – Delridge Segment

| Sound<br>Transit<br>ROW I.D. | King County<br>Parcel I.D. | Site Address                      | Alternative<br>DEL-1a | Option<br>DEL-1b | Alternative<br>DEL-2a* | Option<br>DEL-2b* | Alternative<br>DEL-3 | Alternative<br>DEL-4* | Alternative<br>DEL-5 | Alternative<br>DEL-6* |
|------------------------------|----------------------------|-----------------------------------|-----------------------|------------------|------------------------|-------------------|----------------------|-----------------------|----------------------|-----------------------|
| WS10006                      | 1324039013                 | 4432 35th Avenue<br>Southwest     | Yes                   | No               | Yes                    | No                | Yes                  | Yes                   | No                   | No                    |
| WS10008                      | 1324039014                 | 4470 35th Avenue<br>Southwest     | Yes                   | Yes              | Yes                    | Yes               | Yes                  | Yes                   | No                   | No                    |
| WS10010                      | 1324039030                 | 4501 Delridge Way<br>Southwest    | No                    | No               | No                     | No                | Yes                  | Yes                   | No                   | No                    |
| WS10012                      | 9358001220                 | 4111 26th Avenue<br>Southwest     | Yes                   | Yes              | No                     | Yes               | No                   | No                    | No                   | No                    |
| WS10014                      | 9358002145                 | Information not available         | Yes                   | Yes              | No                     | Yes               | No                   | No                    | No                   | No                    |
| WS10016                      | 7891600100                 | 4117 25th Avenue<br>Southwest     | Yes                   | Yes              | Yes                    | Yes               | No                   | No                    | No                   | No                    |
| WS10018                      | 7891600105                 | 4115 25th Avenue<br>Southwest     | Yes                   | Yes              | Yes                    | Yes               | No                   | No                    | No                   | No                    |
| WS1096                       | 9297300765                 | 3014 Southwest<br>Genesee Street  | Yes                   | Yes              | No                     | Yes               | Yes                  | No                    | Yes                  | No                    |
| WS1102                       | 9358002340                 | 4316 30th Avenue<br>Southwest     | Yes                   | Yes              | No                     | Yes               | Yes                  | No                    | No                   | No                    |
| WS1104                       | 9358002350                 | 2852 Southwest<br>Genesee Street  | Yes                   | Yes              | No                     | Yes               | Yes                  | No                    | No                   | No                    |
| WS1106                       | 9358002351                 | 2850 Southwest<br>Genesee Street  | Yes                   | Yes              | No                     | Yes               | Yes                  | No                    | No                   | No                    |
| WS1108                       | 9358002353                 | 2848 Southwest<br>Genesee Street  | Yes                   | Yes              | No                     | Yes               | Yes                  | No                    | No                   | No                    |
| WS1110                       | 9358002365                 | 2842 Southwest<br>Genesee Street  | Yes                   | Yes              | No                     | Yes               | Yes                  | No                    | No                   | No                    |
| WS1112                       | 9358002374                 | 2838B Southwest<br>Genesee Street | Yes                   | Yes              | No                     | Yes               | Yes                  | No                    | No                   | No                    |
| WS1114                       | 9358002372                 | 2836A Southwest<br>Genesee Street | Yes                   | Yes              | No                     | Yes               | Yes                  | No                    | No                   | No                    |