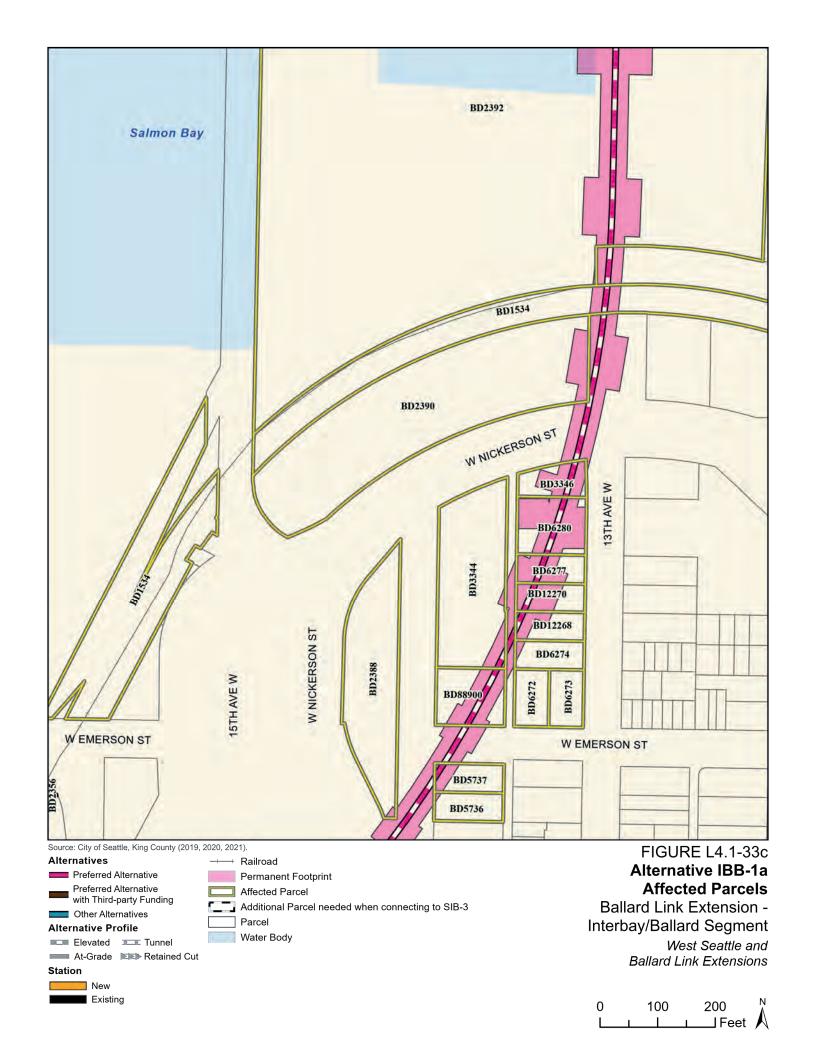

Tables L4.1-1 through L4.1-9 present information on the likely acquisitions by alternative for each project segment, including acquisitions anticipated to be required for project construction and operation. Table L4.1-10 includes properties where shorter-term relocation of tenants may be needed, but the property would not need to be acquired. Table L4.1-11 includes properties that would only be needed for the minimum operable segment in the Delridge Segment (for the West Seattle Link Extension) and the South Interbay Segment (for the Ballard Link Extension). Table L4.1-12 includes properties that would be needed for the Ballard-only minimum operable segment. The parcels listed in these tables are mapped on the figures in Attachment L4.1A.

The tables list property mapping numbers unique to the WSBLE Project (Sound Transit ROW I.D.), King County parcel identification numbers, and addresses. Properties have a "Yes" in the column for alternatives that directly affect the property and "No" for alternatives that do not directly affect the property. The tables and the exhibits do not distinguish between full and partial acquisitions.

In addition to the potential property acquisitions described, the project would also require temporary construction easements and use of public right-of-way not listed here.

Table L4.1-1. West Seattle Link Extension Potentially Affected Parcels by Alternative – SODO Segment