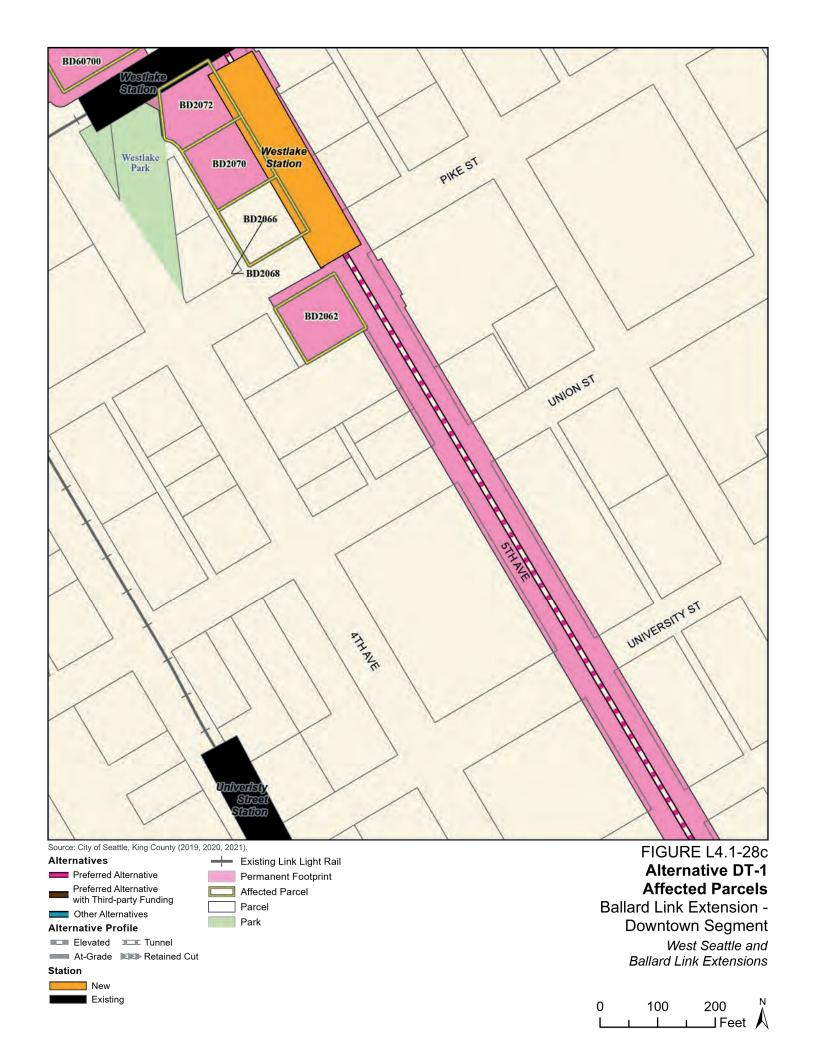

Tables L4.1-1 through L4.1-9 present information on the likely acquisitions by alternative for each project segment, including acquisitions anticipated to be required for project construction and operation. Table L4.1-10 includes properties where shorter-term relocation of tenants may be needed, but the property would not need to be acquired. Table L4.1-11 includes properties that would only be needed for the minimum operable segment in the Delridge Segment (for the West Seattle Link Extension) and the South Interbay Segment (for the Ballard Link Extension). Table L4.1-12 includes properties that would be needed for the Ballard-only minimum operable segment. The parcels listed in these tables are mapped on the figures in Attachment L4.1A.

The tables list property mapping numbers unique to the WSBLE Project (Sound Transit ROW I.D.), King County parcel identification numbers, and addresses. Properties have a "Yes" in the column for alternatives that directly affect the property and "No" for alternatives that do not directly affect the property. The tables and the exhibits do not distinguish between full and partial acquisitions.