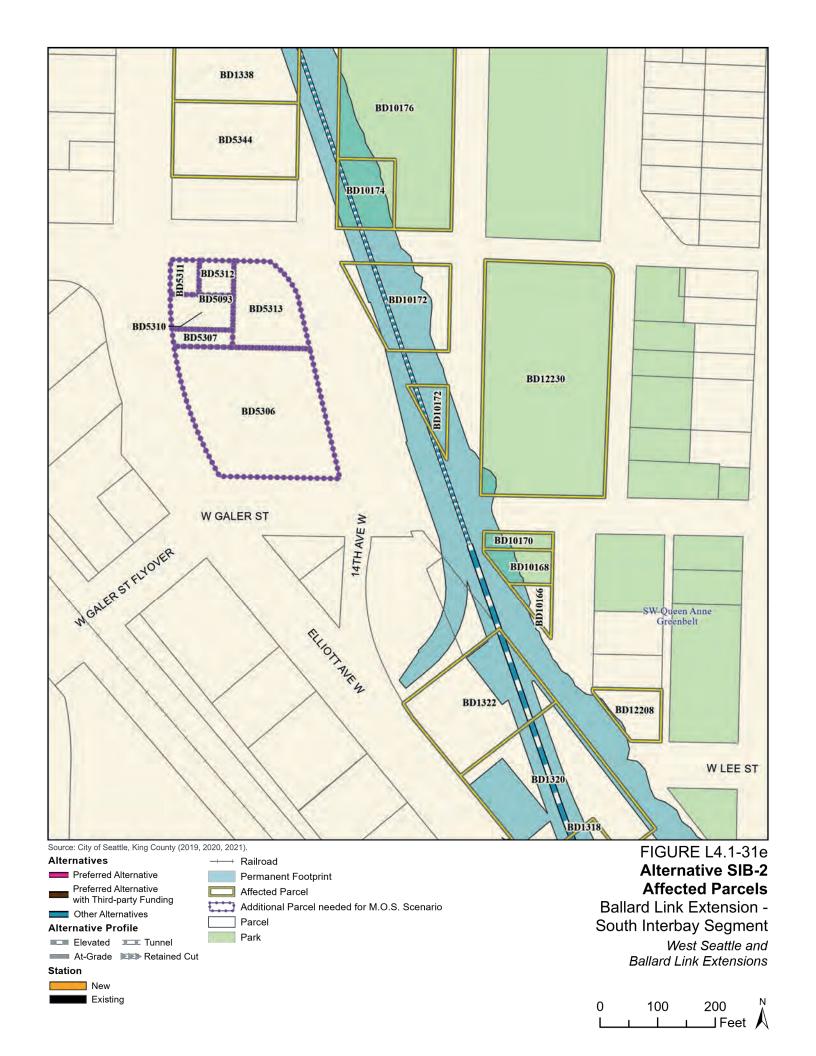

Tables L4.1-1 through L4.1-9 present information on the likely acquisitions by alternative for each project segment, including acquisitions anticipated to be required for project construction and operation. Table L4.1-10 includes properties where shorter-term relocation of tenants may be needed, but the property would not need to be acquired. Table L4.1-11 includes properties that would only be needed for the minimum operable segment in the Delridge Segment (for the West Seattle Link Extension) and the South Interbay Segment (for the Ballard Link Extension). Table L4.1-12 includes properties that would be needed for the Ballard-only minimum operable segment. The parcels listed in these tables are mapped on the figures in Attachment L4.1A.

The tables list property mapping numbers unique to the WSBLE Project (Sound Transit ROW I.D.), King County parcel identification numbers, and addresses. Properties have a "Yes" in the column for alternatives that directly affect the property and "No" for alternatives that do not directly affect the property. The tables and the exhibits do not distinguish between full and partial acquisitions.

In addition to the potential property acquisitions described, the project would also require temporary construction easements and use of public right-of-way not listed here.

Table L4.1-1. West Seattle Link Extension Potentially Affected Parcels by Alternative – SODO Segment