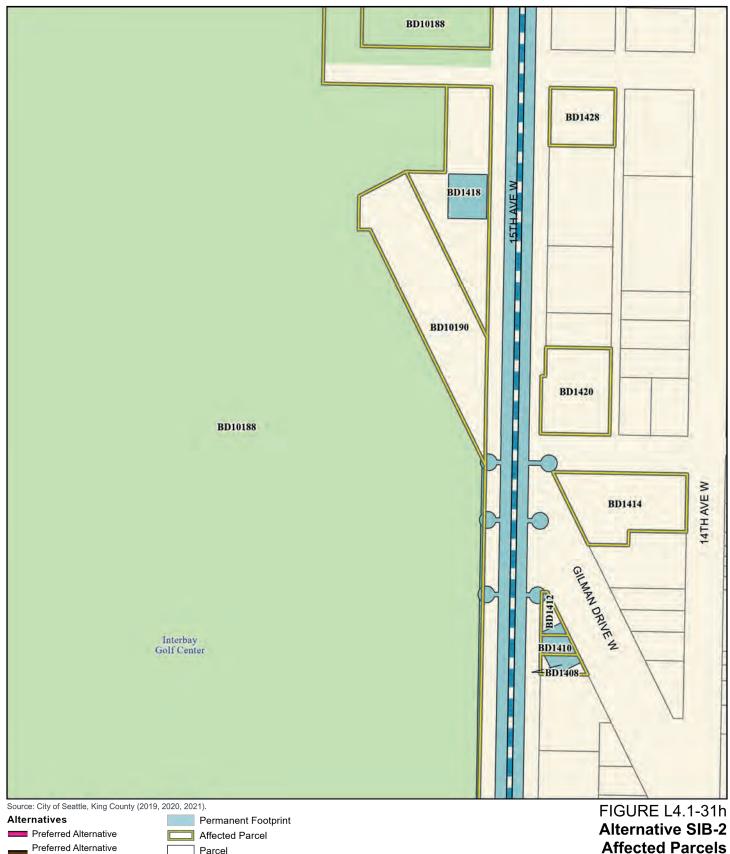

Tables L4.1-1 through L4.1-9 present information on the likely acquisitions by alternative for each project segment, including acquisitions anticipated to be required for project construction and operation. Table L4.1-10 includes properties where shorter-term relocation of tenants may be needed, but the property would not need to be acquired. Table L4.1-11 includes properties that would only be needed for the minimum operable segment in the Delridge Segment (for the West Seattle Link Extension) and the South Interbay Segment (for the Ballard Link Extension). Table L4.1-12 includes properties that would be needed for the Ballard-only minimum operable segment. The parcels listed in these tables are mapped on the figures in Attachment L4.1A.

The tables list property mapping numbers unique to the WSBLE Project (Sound Transit ROW I.D.), King County parcel identification numbers, and addresses. Properties have a "Yes" in the column for alternatives that directly affect the property and "No" for alternatives that do not directly affect the property. The tables and the exhibits do not distinguish between full and partial acquisitions.

In addition to the potential property acquisitions described, the project would also require temporary construction easements and use of public right-of-way not listed here.

Table L4.1-1. West Seattle Link Extension Potentially Affected Parcels by Alternative – SODO Segment