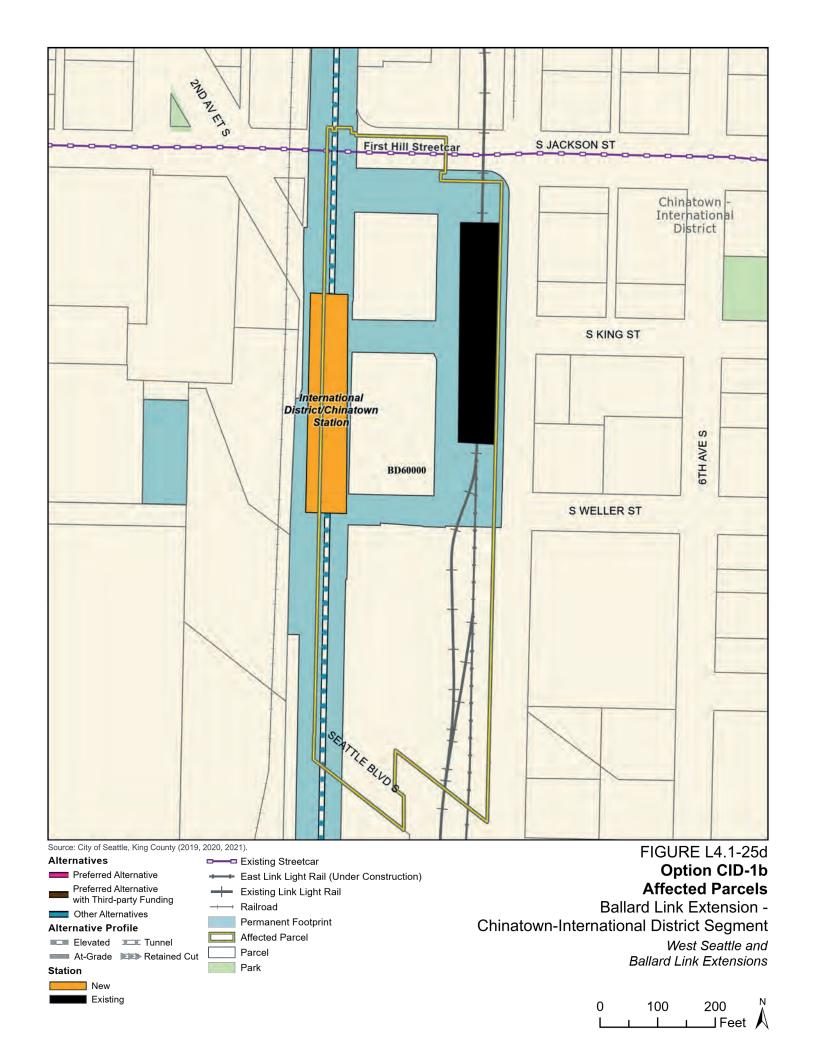

Tables L4.1-1 through L4.1-9 present information on the likely acquisitions by alternative for each project segment, including acquisitions anticipated to be required for project construction and operation. Table L4.1-10 includes properties where shorter-term relocation of tenants may be needed, but the property would not need to be acquired. Table L4.1-11 includes properties that would only be needed for the minimum operable segment in the Delridge Segment (for the West Seattle Link Extension) and the South Interbay Segment (for the Ballard Link Extension). Table L4.1-12 includes properties that would be needed for the Ballard-only minimum operable segment. The parcels listed in these tables are mapped on the figures in Attachment L4.1A.

The tables list property mapping numbers unique to the WSBLE Project (Sound Transit ROW I.D.), King County parcel identification numbers, and addresses. Properties have a "Yes" in the column for alternatives that directly affect the property and "No" for alternatives that do not directly affect the property. The tables and the exhibits do not distinguish between full and partial acquisitions.

In addition to the potential property acquisitions described, the project would also require temporary construction easements and use of public right-of-way not listed here.

Table L4.1-1. West Seattle Link Extension Potentially Affected Parcels by Alternative – SODO Segment