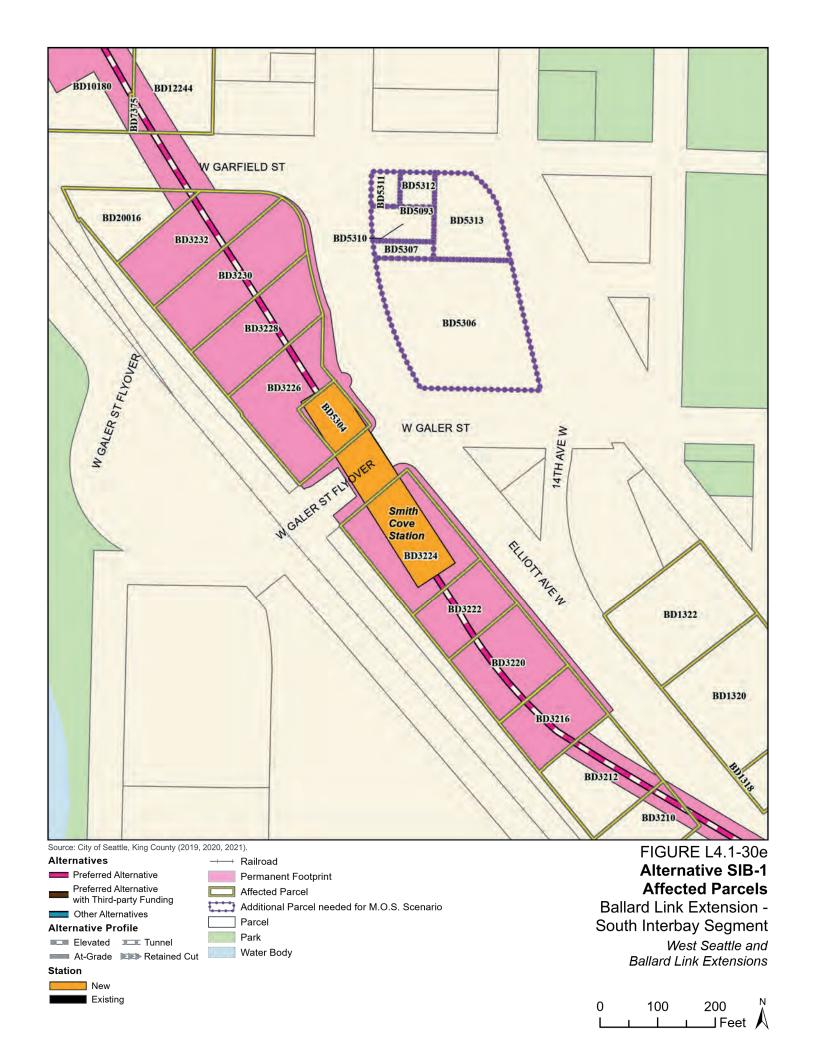

Tables L4.1-1 through L4.1-9 present information on the likely acquisitions by alternative for each project segment, including acquisitions anticipated to be required for project construction and operation. Table L4.1-10 includes properties where shorter-term relocation of tenants may be needed, but the property would not need to be acquired. Table L4.1-11 includes properties that would only be needed for the minimum operable segment in the Delridge Segment (for the West Seattle Link Extension) and the South Interbay Segment (for the Ballard Link Extension). Table L4.1-12 includes properties that would be needed for the Ballard-only minimum operable segment. The parcels listed in these tables are mapped on the figures in Attachment L4.1A.

The tables list property mapping numbers unique to the WSBLE Project (Sound Transit ROW I.D.), King County parcel identification numbers, and addresses. Properties have a "Yes" in the column for alternatives that directly affect the property and "No" for alternatives that do not directly affect the property. The tables and the exhibits do not distinguish between full and partial acquisitions.

In addition to the potential property acquisitions described, the project would also require temporary construction easements and use of public right-of-way not listed here.

Table L4.1-1. West Seattle Link Extension Potentially Affected Parcels by Alternative – SODO Segment