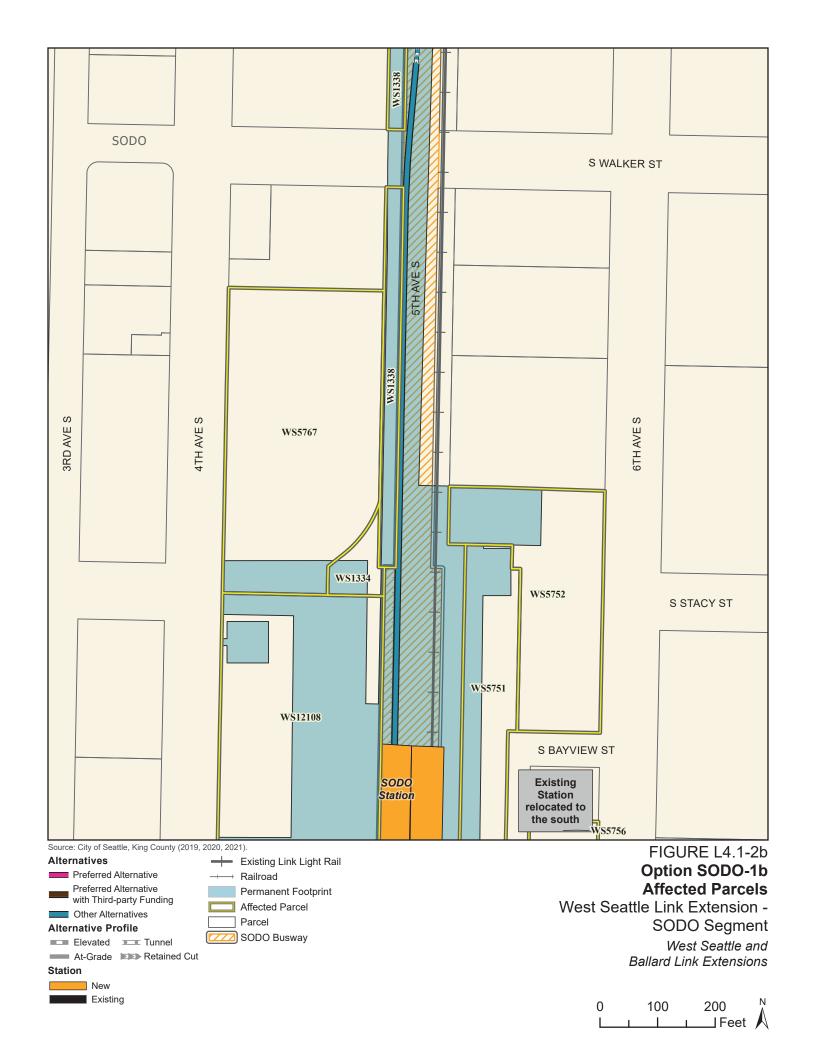

Tables L4.1-1 through L4.1-9 present information on the likely acquisitions by alternative for each project segment, including acquisitions anticipated to be required for project construction and operation. Table L4.1-10 includes properties where shorter-term relocation of tenants may be needed, but the property would not need to be acquired. Table L4.1-11 includes properties that would only be needed for the minimum operable segment in the Delridge Segment (for the West Seattle Link Extension) and the South Interbay Segment (for the Ballard Link Extension). Table L4.1-12 includes properties that would be needed for the Ballard-only minimum operable segment. The parcels listed in these tables are mapped on the figures in Attachment L4.1A.

| Sound Transit<br>ROW I.D. | King County<br>Parcel I.D. | Site Address                                        | Alternative<br>SODO-1a | Alternative<br>SODO-1b | Alternative<br>SODO-2 |
|---------------------------|----------------------------|-----------------------------------------------------|------------------------|------------------------|-----------------------|
| WS12108                   | 7666204395                 | 2460 4th Avenue South                               | Yes <sup>a</sup>       | Yes                    | Yes                   |
| WS1326                    | 7666204182                 | South Forest Street                                 | Yes                    | Yes                    | Yes                   |
| WS1334                    | 7666204440                 | Information not available - Pacific Iron & Metal Co | Yes                    | Yes                    | Yes                   |
| WS1338                    | 7666204413                 | South Walker Street                                 | Yes                    | Yes                    | Yes                   |
| WS5723                    | 7666205290                 | 2701 4th Avenue South                               | Yes                    | Yes                    | No                    |
| WS5725                    | 7666204280                 | 2760 4th Avenue South                               | No                     | No                     | Yes                   |
| WS5726                    | 7666204256                 | 2730 4th Avenue South                               | No                     | No                     | Yes                   |
| WS5727                    | 7666204245                 | 2724 4th Avenue South                               | Yes                    | No                     | No                    |
| WS5730                    | 7666204225                 | 2700 4th Avenue South                               | Yes                    | Yes                    | Yes                   |
| WS5737                    | 7666204346                 | 505 South Lander Street                             | Yes                    | Yes                    | No                    |
| WS5740                    | 7666204345                 | 555 South Lander Street                             | Yes                    | Yes                    | No                    |
| WS5744                    | 7666203660                 | 2702 6th Avenue South                               | Yes                    | No                     | No                    |
| WS5745                    | 7666205280                 | 2461 4th Avenue South                               | Yes                    | Yes                    | No                    |
| WS5746                    | 7666205270                 | 2445 4th Avenue South                               | Yes                    | Yes                    | No                    |
| WS5751                    | 7666204355                 | 500 South Lander Street                             | Yes                    | Yes                    | Yes                   |
| WS5752                    | 7666204391                 | 2411 6th Avenue South                               | Yes                    | Yes                    | Yes                   |
| WS5754                    | 7666204371                 | 500 South Lander Street                             | Yes                    | Yes                    | No                    |
| WS5755                    | 7666204375                 | 2447 6th Avenue South                               | Yes                    | Yes                    | No                    |
| WS5756                    | 7666204380                 | 2437 6th Avenue South                               | Yes                    | Yes                    | No                    |
| WS5757                    | 7666204385                 | 2425 6th Avenue South                               | Yes                    | No                     | No                    |
| WS5767                    | 7666204430                 | 2230 4th Avenue South                               | No                     | No                     | Yes                   |