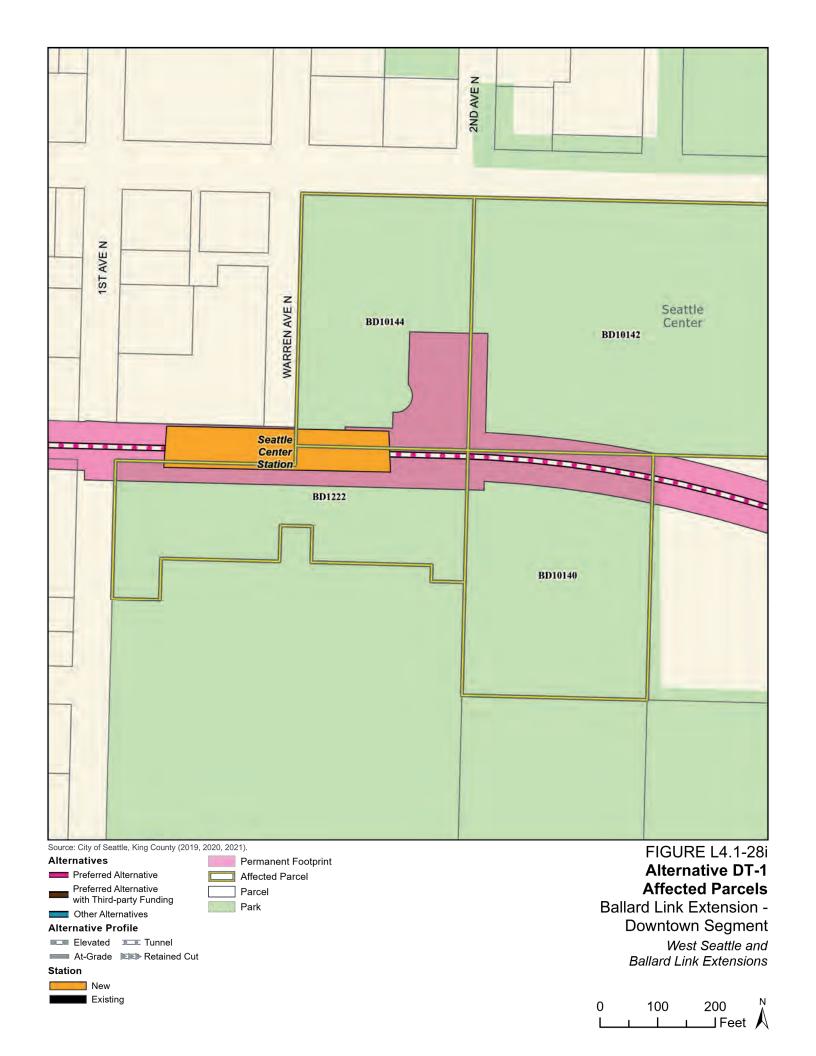

Tables L4.1-1 through L4.1-9 present information on the likely acquisitions by alternative for each project segment, including acquisitions anticipated to be required for project construction and operation. Table L4.1-10 includes properties where shorter-term relocation of tenants may be needed, but the property would not need to be acquired. Table L4.1-11 includes properties that would only be needed for the minimum operable segment in the Delridge Segment (for the West Seattle Link Extension) and the South Interbay Segment (for the Ballard Link Extension). Table L4.1-12 includes properties that would be needed for the Ballard-only minimum operable segment. The parcels listed in these tables are mapped on the figures in Attachment L4.1A.

The tables list property mapping numbers unique to the WSBLE Project (Sound Transit ROW I.D.), King County parcel identification numbers, and addresses. Properties have a "Yes" in the column for alternatives that directly affect the property and "No" for alternatives that do not directly affect the property. The tables and the exhibits do not distinguish between full and partial acquisitions.