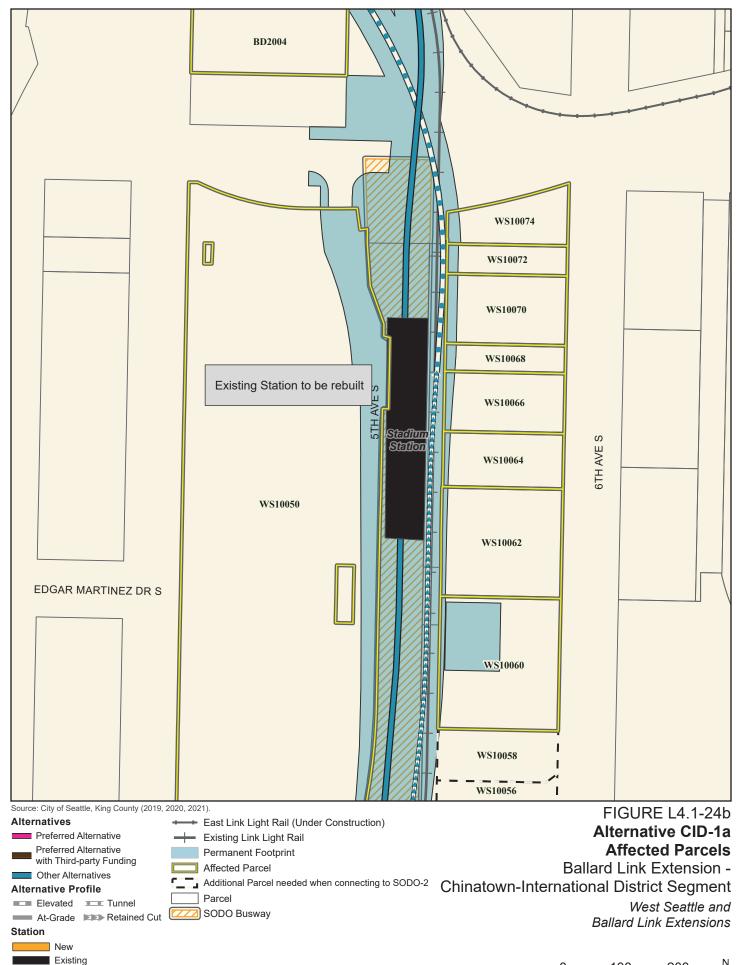

Tables L4.1-1 through L4.1-9 present information on the likely acquisitions by alternative for each project segment, including acquisitions anticipated to be required for project construction and operation. Table L4.1-10 includes properties where shorter-term relocation of tenants may be needed, but the property would not need to be acquired. Table L4.1-11 includes properties that would only be needed for the minimum operable segment in the Delridge Segment (for the West Seattle Link Extension) and the South Interbay Segment (for the Ballard Link Extension). Table L4.1-12 includes properties that would be needed for the Ballard-only minimum operable segment. The parcels listed in these tables are mapped on the figures in Attachment L4.1A.

The tables list property mapping numbers unique to the WSBLE Project (Sound Transit ROW I.D.), King County parcel identification numbers, and addresses. Properties have a "Yes" in the column for alternatives that directly affect the property and "No" for alternatives that do not directly affect the property. The tables and the exhibits do not distinguish between full and partial acquisitions.