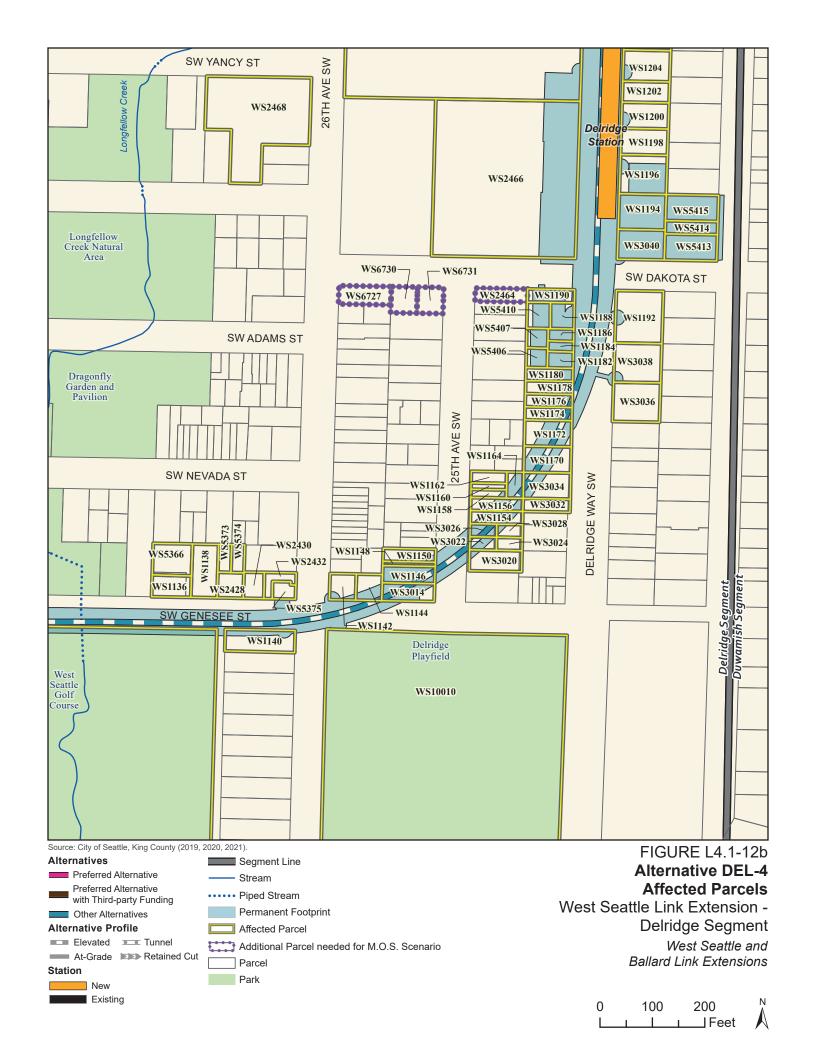

Tables L4.1-1 through L4.1-9 present information on the likely acquisitions by alternative for each project segment, including acquisitions anticipated to be required for project construction and operation. Table L4.1-10 includes properties where shorter-term relocation of tenants may be needed, but the property would not need to be acquired. Table L4.1-11 includes properties that would only be needed for the minimum operable segment in the Delridge Segment (for the West Seattle Link Extension) and the South Interbay Segment (for the Ballard Link Extension). Table L4.1-12 includes properties that would be needed for the Ballard-only minimum operable segment. The parcels listed in these tables are mapped on the figures in Attachment L4.1A.

Table L4.1-3. West Seattle Link Extension Potentially Affected Parcels by Alternative – Delridge Segment

| Sound<br>Transit<br>ROW I.D. | King County<br>Parcel I.D. | Site Address                      | Alternative<br>DEL-1a | Option<br>DEL-1b | Alternative<br>DEL-2a* | Option<br>DEL-2b* | Alternative<br>DEL-3 | Alternative<br>DEL-4* | Alternative<br>DEL-5 | Alternative<br>DEL-6* |
|------------------------------|----------------------------|-----------------------------------|-----------------------|------------------|------------------------|-------------------|----------------------|-----------------------|----------------------|-----------------------|
| WS10006                      | 1324039013                 | 4432 35th Avenue<br>Southwest     | Yes                   | No               | Yes                    | No                | Yes                  | Yes                   | No                   | No                    |
| WS10008                      | 1324039014                 | 4470 35th Avenue<br>Southwest     | Yes                   | Yes              | Yes                    | Yes               | Yes                  | Yes                   | No                   | No                    |
| WS10010                      | 1324039030                 | 4501 Delridge Way<br>Southwest    | No                    | No               | No                     | No                | Yes                  | Yes                   | No                   | No                    |
| WS10012                      | 9358001220                 | 4111 26th Avenue<br>Southwest     | Yes                   | Yes              | No                     | Yes               | No                   | No                    | No                   | No                    |
| WS10014                      | 9358002145                 | Information not available         | Yes                   | Yes              | No                     | Yes               | No                   | No                    | No                   | No                    |
| WS10016                      | 7891600100                 | 4117 25th Avenue<br>Southwest     | Yes                   | Yes              | Yes                    | Yes               | No                   | No                    | No                   | No                    |
| WS10018                      | 7891600105                 | 4115 25th Avenue<br>Southwest     | Yes                   | Yes              | Yes                    | Yes               | No                   | No                    | No                   | No                    |
| WS1096                       | 9297300765                 | 3014 Southwest<br>Genesee Street  | Yes                   | Yes              | No                     | Yes               | Yes                  | No                    | Yes                  | No                    |
| WS1102                       | 9358002340                 | 4316 30th Avenue<br>Southwest     | Yes                   | Yes              | No                     | Yes               | Yes                  | No                    | No                   | No                    |
| WS1104                       | 9358002350                 | 2852 Southwest<br>Genesee Street  | Yes                   | Yes              | No                     | Yes               | Yes                  | No                    | No                   | No                    |
| WS1106                       | 9358002351                 | 2850 Southwest<br>Genesee Street  | Yes                   | Yes              | No                     | Yes               | Yes                  | No                    | No                   | No                    |
| WS1108                       | 9358002353                 | 2848 Southwest<br>Genesee Street  | Yes                   | Yes              | No                     | Yes               | Yes                  | No                    | No                   | No                    |
| WS1110                       | 9358002365                 | 2842 Southwest<br>Genesee Street  | Yes                   | Yes              | No                     | Yes               | Yes                  | No                    | No                   | No                    |
| WS1112                       | 9358002374                 | 2838B Southwest<br>Genesee Street | Yes                   | Yes              | No                     | Yes               | Yes                  | No                    | No                   | No                    |
| WS1114                       | 9358002372                 | 2836A Southwest<br>Genesee Street | Yes                   | Yes              | No                     | Yes               | Yes                  | No                    | No                   | No                    |

| Sound<br>Transit<br>ROW I.D. | King County<br>Parcel I.D. | Site Address                     | Alternative<br>DEL-1a | Option<br>DEL-1b | Alternative<br>DEL-2a* | Option<br>DEL-2b* | Alternative<br>DEL-3 | Alternative<br>DEL-4* | Alternative<br>DEL-5 | Alternative<br>DEL-6* |
|------------------------------|----------------------------|----------------------------------|-----------------------|------------------|------------------------|-------------------|----------------------|-----------------------|----------------------|-----------------------|
| WS1116                       | 9358002390                 | 2834 Southwest<br>Genesee Street | Yes                   | Yes              | No                     | Yes               | Yes                  | Yes                   | No                   | No                    |
| WS1118                       | 9358002395                 | 2832 Southwest<br>Genesee Street | Yes                   | Yes              | No                     | Yes               | Yes                  | Yes                   | No                   | No                    |
| WS1120                       | 9358002400                 | 2828 Southwest<br>Genesee Street | Yes                   | Yes              | Yes                    | Yes               | Yes                  | No                    | No                   | No                    |
| WS1122                       | 9358002410                 | 2822 Southwest<br>Genesee Street | Yes                   | Yes              | No                     | Yes               | Yes                  | No                    | No                   | No                    |
| WS1124                       | 9358002425                 | 2818 Southwest<br>Genesee Street | Yes                   | Yes              | No                     | Yes               | Yes                  | No                    | No                   | No                    |
| WS1126                       | 9358002428                 | Information not available        | Yes                   | Yes              | No                     | Yes               | Yes                  | No                    | No                   | No                    |
| WS1128                       | 9358002430                 | 2808 Southwest<br>Genesee Street | Yes                   | Yes              | No                     | Yes               | Yes                  | No                    | No                   | No                    |
| WS1136                       | 9358002164                 | Information not available        | Yes                   | Yes              | Yes                    | Yes               | Yes                  | Yes                   | No                   | No                    |
| WS1138                       | 9358002180                 | 2616 Southwest<br>Genesee Street | Yes                   | Yes              | Yes                    | Yes               | Yes                  | Yes                   | No                   | No                    |
| WS1140                       | 1772600735                 | 4401 26th Avenue<br>Southwest    | No                    | No               | No                     | No                | Yes                  | Yes                   | No                   | No                    |
| WS1142                       | 3574300056                 | 2518 Southwest<br>Genesee Street | Yes                   | Yes              | Yes                    | Yes               | Yes                  | Yes                   | No                   | No                    |
| WS1144                       | 3574300055                 | 2512 Southwest<br>Genesee Street | Yes                   | Yes              | Yes                    | Yes               | Yes                  | Yes                   | No                   | No                    |
| WS1146                       | 3574300070                 | 4155 25th Avenue<br>Southwest    | No                    | No               | Yes                    | Yes               | Yes                  | Yes                   | No                   | No                    |
| WS1148                       | 3574300072                 | Information not available        | No                    | No               | Yes                    | Yes               | Yes                  | Yes                   | No                   | No                    |
| WS1150                       | 3574300071                 | 4151 25th Avenue<br>Southwest    | Yes                   | Yes              | Yes                    | Yes               | Yes                  | Yes                   | No                   | No                    |
| WS1152                       | 3574300085                 | 4147B 25th Avenue<br>Southwest   | Yes                   | Yes              | Yes                    | Yes               | No                   | No                    | No                   | No                    |

| Sound<br>Transit<br>ROW I.D. | King County<br>Parcel I.D. | Site Address                    | Alternative<br>DEL-1a | Option<br>DEL-1b | Alternative<br>DEL-2a* | Option<br>DEL-2b* | Alternative<br>DEL-3 | Alternative<br>DEL-4* | Alternative<br>DEL-5 | Alternative<br>DEL-6* |
|------------------------------|----------------------------|---------------------------------|-----------------------|------------------|------------------------|-------------------|----------------------|-----------------------|----------------------|-----------------------|
| WS1154                       | 3574300150                 | 4144 25th Avenue<br>Southwest   | No                    | No               | No                     | No                | Yes                  | Yes                   | No                   | No                    |
| WS1156                       | 3574300145                 | 4140 25th Avenue<br>Southwest   | No                    | No               | No                     | No                | Yes                  | Yes                   | No                   | No                    |
| WS1158                       | 3574300135                 | 4138C 25th Avenue<br>Southwest  | No                    | No               | No                     | No                | Yes                  | Yes                   | No                   | No                    |
| WS1160                       | 3574300134                 | 4138B 25th Avenue<br>Southwest  | No                    | No               | No                     | No                | Yes                  | Yes                   | No                   | No                    |
| WS1162                       | 3574300133                 | 4138A 25th Avenue<br>Southwest  | No                    | No               | No                     | No                | Yes                  | Yes                   | No                   | No                    |
| WS1164                       | 3574300136                 | 4134 25th Avenue<br>Southwest   | No                    | No               | No                     | No                | Yes                  | Yes                   | No                   | No                    |
| WS1166                       | 3574300127                 | 4132 B 25th Avenue<br>Southwest | No                    | No               | No                     | No                | Yes                  | No                    | No                   | No                    |
| WS1168                       | 3574300126                 | 4132 A 25th Avenue<br>Southwest | No                    | No               | No                     | No                | Yes                  | No                    | No                   | No                    |
| WS1170                       | 3574300235                 | 4131 Delridge Way<br>Southwest  | No                    | No               | No                     | No                | Yes                  | Yes                   | No                   | No                    |
| WS1172                       | 7891600215                 | 4127 Delridge Way<br>Southwest  | Yes                   | No               | No                     | No                | Yes                  | Yes                   | No                   | No                    |
| WS1174                       | 7891600225                 | 4123 Delridge Way<br>Southwest  | Yes                   | Yes              | Yes                    | Yes               | Yes                  | Yes                   | No                   | No                    |
| WS1176                       | 7891600226                 | 4121 Delridge Way<br>Southwest  | Yes                   | Yes              | Yes                    | Yes               | Yes                  | Yes                   | No                   | No                    |
| WS1178                       | 7891600235                 | 4117 Delridge Way<br>Southwest  | Yes                   | Yes              | Yes                    | Yes               | Yes                  | Yes                   | No                   | No                    |
| WS1180                       | 7891600236                 | 4115 Delridge Way<br>Southwest  | Yes                   | Yes              | Yes                    | Yes               | Yes                  | Yes                   | No                   | No                    |
| WS1182                       | 7891600247                 | 4109C Delridge Way<br>Southwest | Yes                   | Yes              | Yes                    | Yes               | Yes                  | Yes                   | No                   | No                    |
| WS1184                       | 7891600246                 | 4109B Delridge Way<br>Southwest | Yes                   | Yes              | Yes                    | Yes               | Yes                  | Yes                   | No                   | No                    |

| Sound<br>Transit<br>ROW I.D. | King County<br>Parcel I.D. | Site Address                          | Alternative<br>DEL-1a | Option<br>DEL-1b | Alternative<br>DEL-2a* | Option<br>DEL-2b* | Alternative<br>DEL-3 | Alternative<br>DEL-4* | Alternative<br>DEL-5 | Alternative DEL-6* |
|------------------------------|----------------------------|---------------------------------------|-----------------------|------------------|------------------------|-------------------|----------------------|-----------------------|----------------------|--------------------|
| WS1186                       | 7891600245                 | 4109A Delridge Way<br>Southwest       | Yes                   | Yes              | Yes                    | Yes               | Yes                  | Yes                   | No                   | No                 |
| WS1188                       | 7891600260                 | 4103 Delridge Way<br>Southwest        | Yes                   | Yes              | Yes                    | Yes               | Yes                  | Yes                   | No                   | No                 |
| WS1190                       | 7891600270                 | 4101 Delridge Way<br>Southwest        | Yes                   | Yes              | Yes                    | Yes               | Yes                  | Yes                   | No                   | No                 |
| WS1192                       | 7891600285                 | 4106 Delridge Way<br>Southwest        | No                    | No               | No                     | No                | Yes                  | Yes                   | No                   | No                 |
| WS1194                       | 2444600275                 | 4050 Delridge Way<br>Southwest        | No                    | No               | No                     | No                | Yes                  | Yes                   | No                   | No                 |
| WS1196                       | 2444600260                 | Information not available             | No                    | No               | No                     | No                | Yes                  | Yes                   | No                   | No                 |
| WS1198                       | 2444600250                 | 4034 Delridge Way<br>Southwest        | Yes                   | No               | Yes                    | Yes               | Yes                  | Yes                   | No                   | No                 |
| WS1200                       | 2444600240                 | 4030 Delridge Way<br>Southwest        | Yes                   | Yes              | Yes                    | Yes               | Yes                  | Yes                   | No                   | No                 |
| WS1202                       | 7881500310                 | 4028 Delridge Way<br>Southwest        | Yes                   | Yes              | Yes                    | Yes               | Yes                  | Yes                   | No                   | No                 |
| WS1204                       | 7881500295                 | 4022 Delridge Way<br>Southwest        | Yes                   | Yes              | Yes                    | Yes               | Yes                  | Yes                   | No                   | No                 |
| WS1206                       | 7881500285                 | 4018 Delridge Way<br>Southwest        | Yes                   | Yes              | Yes                    | Yes               | Yes                  | Yes                   | No                   | No                 |
| WS1208                       | 7881500255                 | 4000 Delridge Way<br>Southwest        | Yes                   | Yes              | Yes                    | Yes               | Yes                  | Yes                   | No                   | No                 |
| WS1210                       | 2445100315                 | 3860 Delridge Way<br>Southwest        | Yes                   | Yes              | Yes                    | Yes               | Yes                  | Yes                   | No                   | No                 |
| WS1212                       | 2445100295                 | 3852 Delridge Way<br>Southwest        | Yes                   | Yes              | Yes                    | Yes               | Yes                  | Yes                   | No                   | No                 |
| WS1214                       | 2445100310                 | 3850 Delridge Way<br>Southwest        | Yes <sup>a</sup>      | Yes <sup>a</sup> | Yes <sup>a</sup>       | Yes <sup>a</sup>  | Yes <sup>a</sup>     | Yes <sup>a</sup>      | No                   | No                 |
| WS1216                       | 2445100300                 | Information not available - Camp West | Yes <sup>a</sup>      | Yes <sup>a</sup> | Yes <sup>a</sup>       | Yes <sup>a</sup>  | Yes <sup>a</sup>     | Yes <sup>a</sup>      | No                   | No                 |

| Sound<br>Transit<br>ROW I.D. | King County<br>Parcel I.D. | Site Address                          | Alternative<br>DEL-1a | Option<br>DEL-1b | Alternative<br>DEL-2a* | Option<br>DEL-2b* | Alternative<br>DEL-3 | Alternative<br>DEL-4* | Alternative<br>DEL-5 | Alternative<br>DEL-6* |
|------------------------------|----------------------------|---------------------------------------|-----------------------|------------------|------------------------|-------------------|----------------------|-----------------------|----------------------|-----------------------|
|                              |                            | Holdings Limited<br>Liability Company |                       |                  |                        |                   |                      |                       |                      |                       |
| WS1218                       | 2848700075                 | 3837 23rd Avenue<br>Southwest         | No                    | No               | No                     | No                | Yes                  | Yes                   | No                   | No                    |
| WS1220                       | 2848700060                 | 3831 23rd Avenue<br>Southwest         | No                    | No               | No                     | No                | Yes                  | Yes                   | No                   | No                    |
| WS1222                       | 2848700050                 | 3823 23rd Avenue<br>Southwest         | No                    | No               | No                     | No                | Yes                  | Yes                   | No                   | No                    |
| WS1224                       | 2848700020                 | 3809 Delridge Way<br>Southwest        | Yes                   | Yes              | Yes                    | Yes               | Yes                  | Yes                   | Yes                  | Yes                   |
| WS1226                       | 2848700015                 | 3805 Delridge Way<br>Southwest        | Yes <sup>a</sup>      | Yes <sup>a</sup> | Yes <sup>a</sup>       | Yes <sup>a</sup>  | Yes <sup>a</sup>     | Yes <sup>a</sup>      | Yes                  | Yes                   |
| WS1228                       | 2848700005                 | 3801 Delridge Way<br>Southwest        | Yes <sup>a</sup>      | Yes <sup>a</sup> | Yes <sup>a</sup>       | Yes <sup>a</sup>  | Yes <sup>a</sup>     | Yes <sup>a</sup>      | Yes                  | Yes                   |
| WS2428                       | 9358002190                 | 2614 Southwest<br>Genesee Street      | Yes                   | Yes              | Yes                    | Yes               | Yes                  | Yes                   | No                   | No                    |
| WS2430                       | 9358002210                 | 2604 Southwest<br>Genesee Street      | Yes                   | Yes              | Yes                    | Yes               | Yes                  | Yes                   | No                   | No                    |
| WS2432                       | 9358002211                 | 4317 26th Avenue<br>Southwest         | Yes                   | Yes              | Yes                    | Yes               | Yes                  | Yes                   | No                   | No                    |
| WS2434                       | 9358002200                 | 4313 26th Avenue<br>Southwest         | Yes                   | Yes              | Yes                    | Yes               | No                   | No                    | No                   | No                    |
| WS2436                       | 9358001980                 | 2609 Southwest<br>Nevada Street       | Yes                   | Yes              | Yes                    | Yes               | No                   | No                    | No                   | No                    |
| WS2438                       | 3574300020                 | 4308A 26th Avenue<br>Southwest        | Yes                   | Yes              | Yes                    | Yes               | No                   | No                    | No                   | No                    |
| WS2440                       | 3574300010                 | 4222 26th Avenue<br>Southwest         | Yes                   | Yes              | Yes                    | Yes               | No                   | No                    | No                   | No                    |
| WS2442                       | 3574300005                 | 4218 26th Avenue<br>Southwest         | Yes                   | Yes              | Yes                    | Yes               | No                   | No                    | No                   | No                    |
| WS2444                       | 7891600065                 | 4216 26th Avenue<br>Southwest         | Yes                   | Yes              | Yes                    | Yes               | No                   | No                    | No                   | No                    |

| Sound<br>Transit<br>ROW I.D. | King County<br>Parcel I.D. | Site Address                     | Alternative<br>DEL-1a | Option<br>DEL-1b | Alternative<br>DEL-2a* | Option<br>DEL-2b* | Alternative<br>DEL-3 | Alternative<br>DEL-4* | Alternative<br>DEL-5 | Alternative DEL-6* |
|------------------------------|----------------------------|----------------------------------|-----------------------|------------------|------------------------|-------------------|----------------------|-----------------------|----------------------|--------------------|
| WS2446                       | 7891600060                 | 4212 26th Avenue<br>Southwest    | Yes                   | Yes              | Yes                    | Yes               | No                   | No                    | No                   | No                 |
| WS2448                       | 7891600055                 | 4210 26th Avenue<br>Southwest    | Yes                   | Yes              | Yes                    | Yes               | No                   | No                    | No                   | No                 |
| WS2450                       | 7891600070                 | 4127 25th Avenue<br>Southwest    | Yes                   | Yes              | Yes                    | Yes               | No                   | No                    | No                   | No                 |
| WS2452                       | 7891600075                 | 4123 25th Avenue<br>Southwest    | Yes                   | Yes              | Yes                    | Yes               | No                   | No                    | No                   | No                 |
| WS2454                       | 7891600090                 | 4121 25th Avenue<br>Southwest    | Yes                   | Yes              | Yes                    | Yes               | No                   | No                    | No                   | No                 |
| WS2460                       | 7891600125                 | 4109 25th Avenue<br>Southwest    | Yes                   | Yes              | Yes                    | Yes               | No                   | No                    | No                   | No                 |
| WS2462                       | 7891600160                 | 4102 25th Avenue<br>Southwest    | Yes                   | Yes              | Yes                    | Yes               | No                   | No                    | No                   | No                 |
| WS2464                       | 7891600155                 | 4100 25th Avenue<br>Southwest    | Yes                   | Yes              | Yes                    | Yes               | No                   | No                    | No                   | No                 |
| WS2466                       | 2444600005                 | 4045 Delridge Way<br>Southwest   | Yes                   | Yes              | Yes                    | Yes               | Yes                  | Yes                   | No                   | No                 |
| WS2468                       | 7881500200                 | 4025 Delridge Way<br>Southwest   | Yes                   | Yes              | Yes                    | Yes               | Yes                  | Yes                   | Yes                  | Yes                |
| WS2470                       | 7666704005                 | 2414 Southwest<br>Andover Street | Yes                   | Yes              | Yes                    | Yes               | Yes                  | Yes                   | Yes                  | Yes                |
| WS2472                       | 2445100110                 | 2424 Southwest<br>Andover Street | No                    | No               | No                     | No                | No                   | No                    | Yes                  | Yes                |
| WS3014                       | 3574300065                 | 4159 25th Avenue<br>Southwest    | No                    | No               | Yes                    | Yes               | Yes                  | Yes                   | No                   | No                 |
| WS3020                       | 3574300165                 | 4150 25th Avenue<br>Southwest    | No                    | No               | No                     | No                | Yes                  | Yes                   | No                   | No                 |
| WS3022                       | 3574300160                 | 4148 A 25th Avenue<br>Southwest  | No                    | No               | No                     | No                | Yes                  | Yes                   | No                   | No                 |
| WS3024                       | 3574300161                 | 4148 B 25th Avenue<br>Southwest  | No                    | No               | No                     | No                | Yes                  | Yes                   | No                   | No                 |

| Sound<br>Transit<br>ROW I.D. | King County<br>Parcel I.D. | Site Address                     | Alternative<br>DEL-1a | Option<br>DEL-1b | Alternative<br>DEL-2a* | Option<br>DEL-2b* | Alternative<br>DEL-3 | Alternative<br>DEL-4* | Alternative<br>DEL-5 | Alternative<br>DEL-6* |
|------------------------------|----------------------------|----------------------------------|-----------------------|------------------|------------------------|-------------------|----------------------|-----------------------|----------------------|-----------------------|
| WS3026                       | 3574300155                 | 4146 A 25th Avenue<br>Southwest  | No                    | No               | No                     | No                | Yes                  | Yes                   | No                   | No                    |
| WS3028                       | 3574300156                 | 4146 B 25th Avenue<br>Southwest  | No                    | No               | No                     | No                | Yes                  | Yes                   | No                   | No                    |
| WS3032                       | 3574300217                 | 4141 Delridge Way<br>Southwest   | No                    | No               | No                     | No                | Yes                  | Yes                   | No                   | No                    |
| WS3034                       | 3574300225                 | 4137 Delridge Way<br>Southwest   | No                    | No               | No                     | No                | Yes                  | Yes                   | No                   | No                    |
| WS3036                       | 7891600310                 | 4118 Delridge Way<br>Southwest   | No                    | No               | No                     | No                | Yes                  | Yes                   | No                   | No                    |
| WS3038                       | 7891600295                 | Information not available        | No                    | No               | No                     | No                | Yes                  | Yes                   | No                   | No                    |
| WS3040                       | 2444600285                 | 4050 Delridge Way<br>Southwest   | No                    | No               | No                     | No                | Yes                  | Yes                   | No                   | No                    |
| WS5204                       | 9297300966                 | 4150 32nd Avenue<br>Southwest    | No                    | Yes              | No                     | No                | No                   | No                    | Yes                  | No                    |
| WS5205                       | 9297300965                 | 3166 Southwest<br>Genesee Street | No                    | Yes              | No                     | No                | No                   | No                    | Yes                  | No                    |
| WS5222                       | 9297300935                 | 3104 Southwest<br>Avalon Way     | No                    | No               | No                     | No                | No                   | No                    | Yes                  | No                    |
| WS5223                       | 9297300933                 | 3088C Southwest<br>Avalon Way    | No                    | No               | No                     | No                | No                   | No                    | Yes                  | No                    |
| WS5224                       | 9297300930                 | 3084 Southwest<br>Avalon Way     | No                    | No               | No                     | No                | No                   | No                    | Yes                  | No                    |
| WS5225                       | 9297300925                 | 3078 Southwest<br>Avalon Way     | No                    | No               | No                     | No                | No                   | No                    | Yes                  | No                    |
| WS5226                       | 9297300920                 | 3074 Southwest<br>Avalon Way     | No                    | No               | No                     | No                | No                   | No                    | Yes                  | No                    |
| WS5253                       | 9297300750                 | 3055 Southwest<br>Avalon Way     | No                    | No               | No                     | Yes               | No                   | No                    | Yes                  | No                    |
| WS5254                       | 9297300745                 | 3051 Southwest<br>Avalon Way     | No                    | No               | No                     | No                | No                   | No                    | Yes                  | No                    |