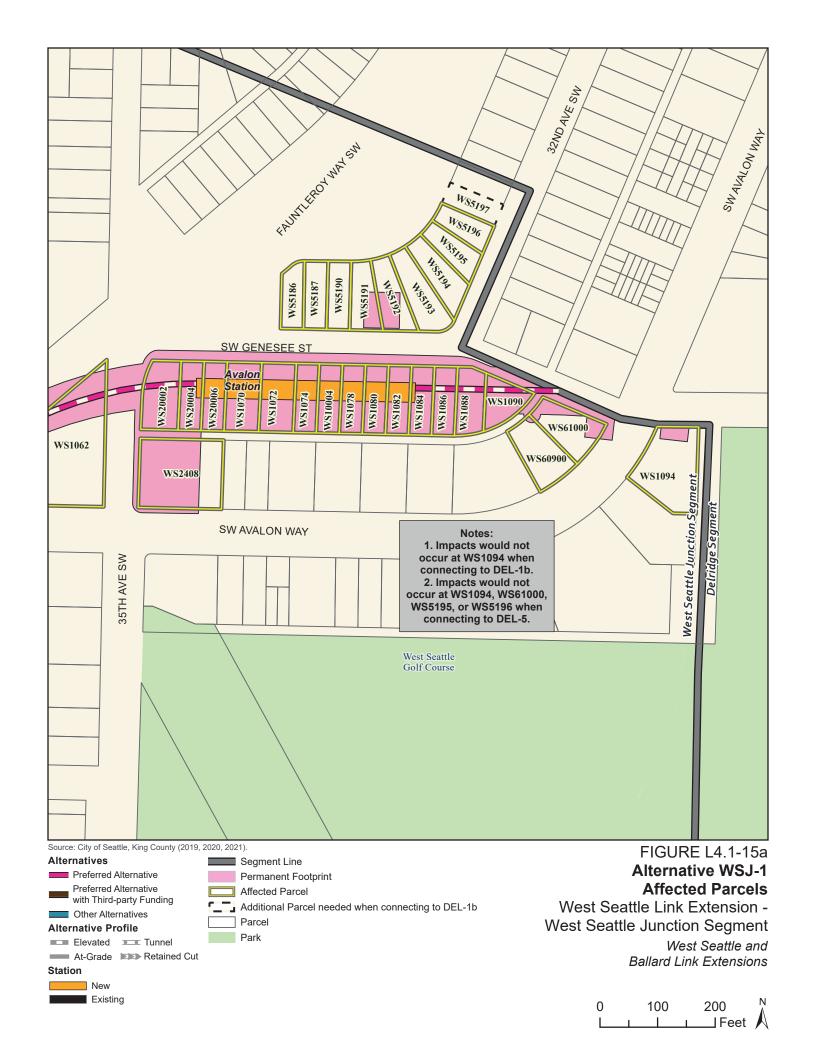

Tables L4.1-1 through L4.1-9 present information on the likely acquisitions by alternative for each project segment, including acquisitions anticipated to be required for project construction and operation. Table L4.1-10 includes properties where shorter-term relocation of tenants may be needed, but the property would not need to be acquired. Table L4.1-11 includes properties that would only be needed for the minimum operable segment in the Delridge Segment (for the West Seattle Link Extension) and the South Interbay Segment (for the Ballard Link Extension). Table L4.1-12 includes properties that would be needed for the Ballard-only minimum operable segment. The parcels listed in these tables are mapped on the figures in Attachment L4.1A.