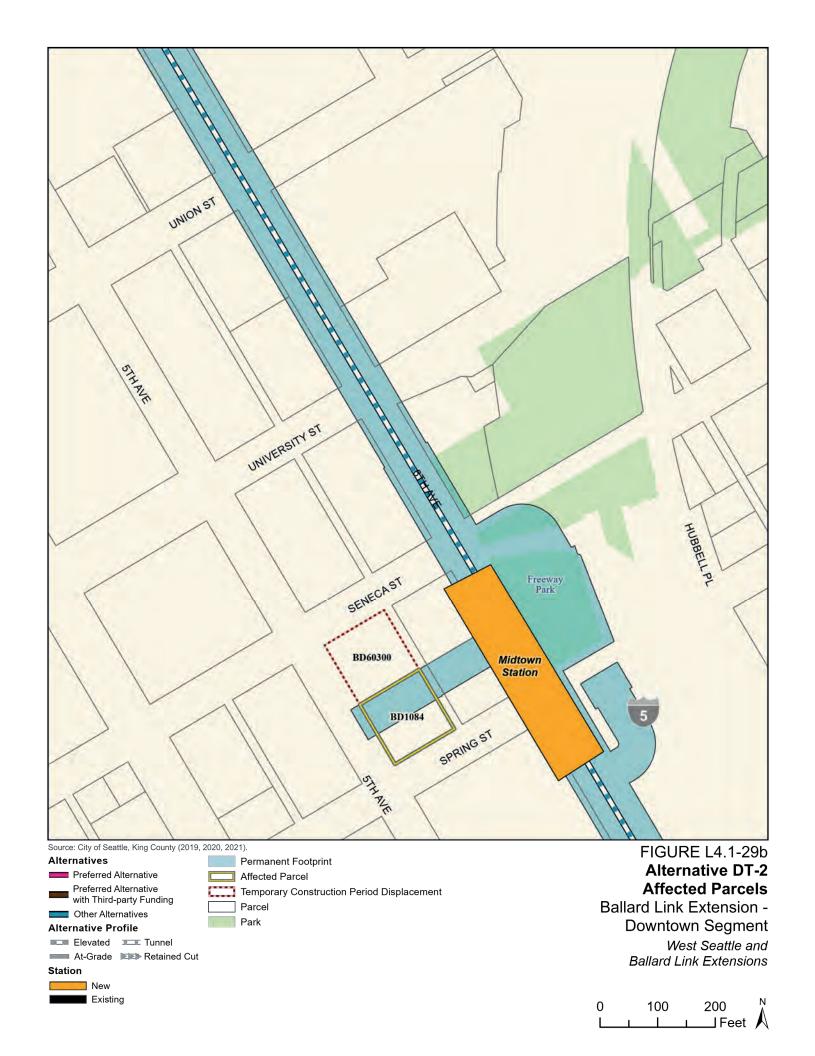

Tables L4.1-1 through L4.1-9 present information on the likely acquisitions by alternative for each project segment, including acquisitions anticipated to be required for project construction and operation. Table L4.1-10 includes properties where shorter-term relocation of tenants may be needed, but the property would not need to be acquired. Table L4.1-11 includes properties that would only be needed for the minimum operable segment in the Delridge Segment (for the West Seattle Link Extension) and the South Interbay Segment (for the Ballard Link Extension). Table L4.1-12 includes properties that would be needed for the Ballard-only minimum operable segment. The parcels listed in these tables are mapped on the figures in Attachment L4.1A.

The tables list property mapping numbers unique to the WSBLE Project (Sound Transit ROW I.D.), King County parcel identification numbers, and addresses. Properties have a "Yes" in the column for alternatives that directly affect the property and "No" for alternatives that do not directly affect the property. The tables and the exhibits do not distinguish between full and partial acquisitions.