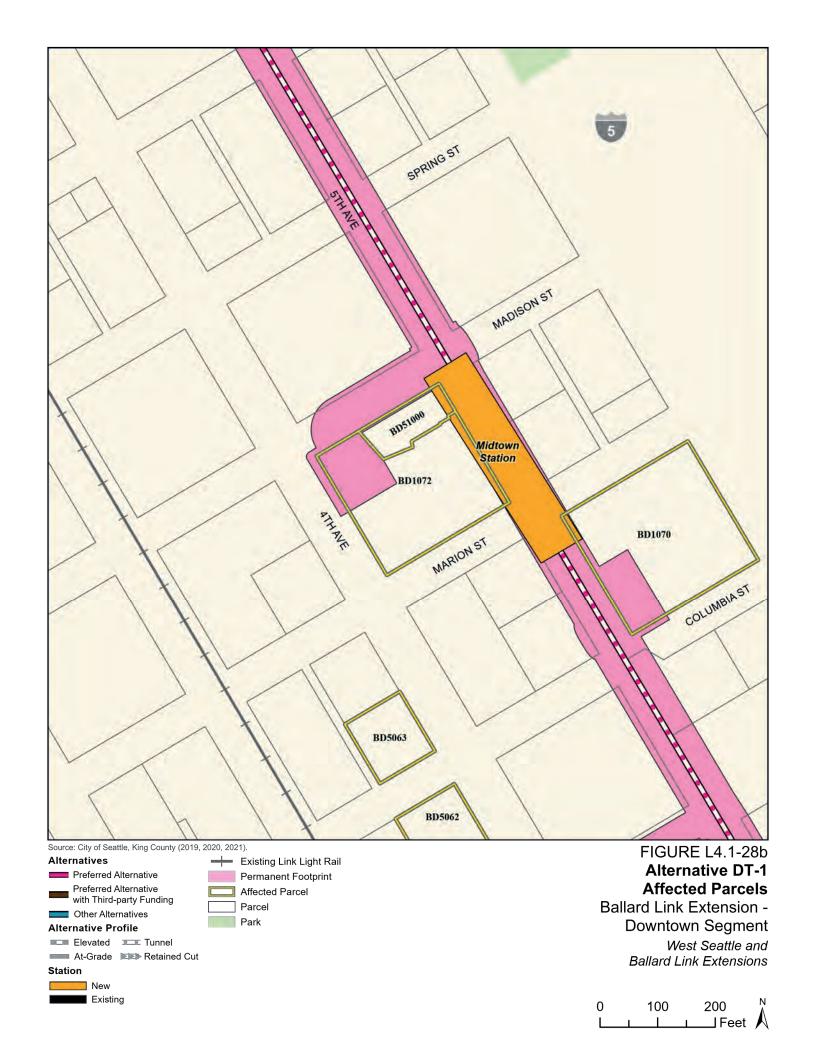

Tables L4.1-1 through L4.1-9 present information on the likely acquisitions by alternative for each project segment, including acquisitions anticipated to be required for project construction and operation. Table L4.1-10 includes properties where shorter-term relocation of tenants may be needed, but the property would not need to be acquired. Table L4.1-11 includes properties that would only be needed for the minimum operable segment in the Delridge Segment (for the West Seattle Link Extension) and the South Interbay Segment (for the Ballard Link Extension). Table L4.1-12 includes properties that would be needed for the Ballard-only minimum operable segment. The parcels listed in these tables are mapped on the figures in Attachment L4.1A.

The tables list property mapping numbers unique to the WSBLE Project (Sound Transit ROW I.D.), King County parcel identification numbers, and addresses. Properties have a "Yes" in the column for alternatives that directly affect the property and "No" for alternatives that do not directly affect the property. The tables and the exhibits do not distinguish between full and partial acquisitions.