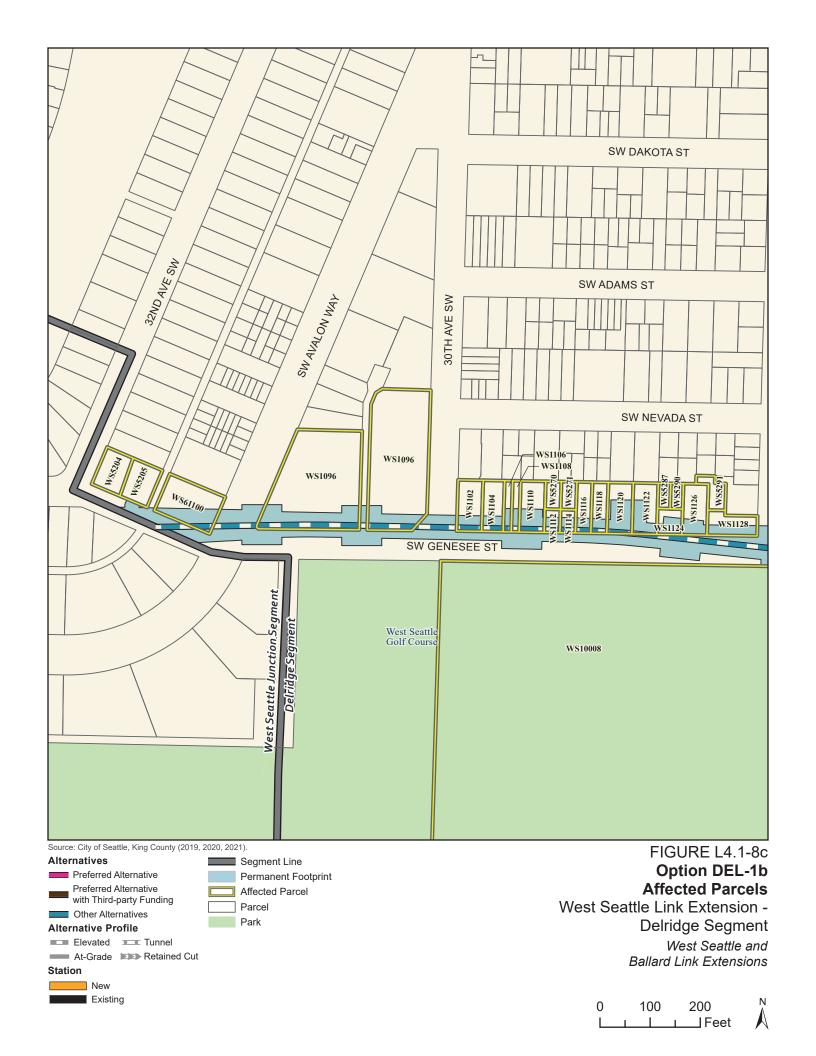

Table L4.1-3. West Seattle Link Extension Potentially Affected Parcels by Alternative – Delridge Segment

| Sound<br>Transit<br>ROW I.D. | King County<br>Parcel I.D. | Site Address                      | Alternative<br>DEL-1a | Option<br>DEL-1b | Alternative<br>DEL-2a* | Option<br>DEL-2b* | Alternative<br>DEL-3 | Alternative<br>DEL-4* | Alternative<br>DEL-5 | Alternative<br>DEL-6* |
|------------------------------|----------------------------|-----------------------------------|-----------------------|------------------|------------------------|-------------------|----------------------|-----------------------|----------------------|-----------------------|
| WS10006                      | 1324039013                 | 4432 35th Avenue<br>Southwest     | Yes                   | No               | Yes                    | No                | Yes                  | Yes                   | No                   | No                    |
| WS10008                      | 1324039014                 | 4470 35th Avenue<br>Southwest     | Yes                   | Yes              | Yes                    | Yes               | Yes                  | Yes                   | No                   | No                    |
| WS10010                      | 1324039030                 | 4501 Delridge Way<br>Southwest    | No                    | No               | No                     | No                | Yes                  | Yes                   | No                   | No                    |
| WS10012                      | 9358001220                 | 4111 26th Avenue<br>Southwest     | Yes                   | Yes              | No                     | Yes               | No                   | No                    | No                   | No                    |
| WS10014                      | 9358002145                 | Information not available         | Yes                   | Yes              | No                     | Yes               | No                   | No                    | No                   | No                    |
| WS10016                      | 7891600100                 | 4117 25th Avenue<br>Southwest     | Yes                   | Yes              | Yes                    | Yes               | No                   | No                    | No                   | No                    |
| WS10018                      | 7891600105                 | 4115 25th Avenue<br>Southwest     | Yes                   | Yes              | Yes                    | Yes               | No                   | No                    | No                   | No                    |
| WS1096                       | 9297300765                 | 3014 Southwest<br>Genesee Street  | Yes                   | Yes              | No                     | Yes               | Yes                  | No                    | Yes                  | No                    |
| WS1102                       | 9358002340                 | 4316 30th Avenue<br>Southwest     | Yes                   | Yes              | No                     | Yes               | Yes                  | No                    | No                   | No                    |
| WS1104                       | 9358002350                 | 2852 Southwest<br>Genesee Street  | Yes                   | Yes              | No                     | Yes               | Yes                  | No                    | No                   | No                    |
| WS1106                       | 9358002351                 | 2850 Southwest<br>Genesee Street  | Yes                   | Yes              | No                     | Yes               | Yes                  | No                    | No                   | No                    |
| WS1108                       | 9358002353                 | 2848 Southwest<br>Genesee Street  | Yes                   | Yes              | No                     | Yes               | Yes                  | No                    | No                   | No                    |
| WS1110                       | 9358002365                 | 2842 Southwest<br>Genesee Street  | Yes                   | Yes              | No                     | Yes               | Yes                  | No                    | No                   | No                    |
| WS1112                       | 9358002374                 | 2838B Southwest<br>Genesee Street | Yes                   | Yes              | No                     | Yes               | Yes                  | No                    | No                   | No                    |
| WS1114                       | 9358002372                 | 2836A Southwest<br>Genesee Street | Yes                   | Yes              | No                     | Yes               | Yes                  | No                    | No                   | No                    |

| Sound<br>Transit<br>ROW I.D. | King County<br>Parcel I.D. | Site Address                     | Alternative<br>DEL-1a | Option<br>DEL-1b | Alternative<br>DEL-2a* | Option<br>DEL-2b* | Alternative<br>DEL-3 | Alternative<br>DEL-4* | Alternative<br>DEL-5 | Alternative<br>DEL-6* |
|------------------------------|----------------------------|----------------------------------|-----------------------|------------------|------------------------|-------------------|----------------------|-----------------------|----------------------|-----------------------|
| WS1116                       | 9358002390                 | 2834 Southwest<br>Genesee Street | Yes                   | Yes              | No                     | Yes               | Yes                  | Yes                   | No                   | No                    |
| WS1118                       | 9358002395                 | 2832 Southwest<br>Genesee Street | Yes                   | Yes              | No                     | Yes               | Yes                  | Yes                   | No                   | No                    |
| WS1120                       | 9358002400                 | 2828 Southwest<br>Genesee Street | Yes                   | Yes              | Yes                    | Yes               | Yes                  | No                    | No                   | No                    |
| WS1122                       | 9358002410                 | 2822 Southwest<br>Genesee Street | Yes                   | Yes              | No                     | Yes               | Yes                  | No                    | No                   | No                    |
| WS1124                       | 9358002425                 | 2818 Southwest<br>Genesee Street | Yes                   | Yes              | No                     | Yes               | Yes                  | No                    | No                   | No                    |
| WS1126                       | 9358002428                 | Information not available        | Yes                   | Yes              | No                     | Yes               | Yes                  | No                    | No                   | No                    |
| WS1128                       | 9358002430                 | 2808 Southwest<br>Genesee Street | Yes                   | Yes              | No                     | Yes               | Yes                  | No                    | No                   | No                    |
| WS1136                       | 9358002164                 | Information not available        | Yes                   | Yes              | Yes                    | Yes               | Yes                  | Yes                   | No                   | No                    |
| WS1138                       | 9358002180                 | 2616 Southwest<br>Genesee Street | Yes                   | Yes              | Yes                    | Yes               | Yes                  | Yes                   | No                   | No                    |
| WS1140                       | 1772600735                 | 4401 26th Avenue<br>Southwest    | No                    | No               | No                     | No                | Yes                  | Yes                   | No                   | No                    |
| WS1142                       | 3574300056                 | 2518 Southwest<br>Genesee Street | Yes                   | Yes              | Yes                    | Yes               | Yes                  | Yes                   | No                   | No                    |
| WS1144                       | 3574300055                 | 2512 Southwest<br>Genesee Street | Yes                   | Yes              | Yes                    | Yes               | Yes                  | Yes                   | No                   | No                    |
| WS1146                       | 3574300070                 | 4155 25th Avenue<br>Southwest    | No                    | No               | Yes                    | Yes               | Yes                  | Yes                   | No                   | No                    |
| WS1148                       | 3574300072                 | Information not available        | No                    | No               | Yes                    | Yes               | Yes                  | Yes                   | No                   | No                    |
| WS1150                       | 3574300071                 | 4151 25th Avenue<br>Southwest    | Yes                   | Yes              | Yes                    | Yes               | Yes                  | Yes                   | No                   | No                    |
| WS1152                       | 3574300085                 | 4147B 25th Avenue<br>Southwest   | Yes                   | Yes              | Yes                    | Yes               | No                   | No                    | No                   | No                    |