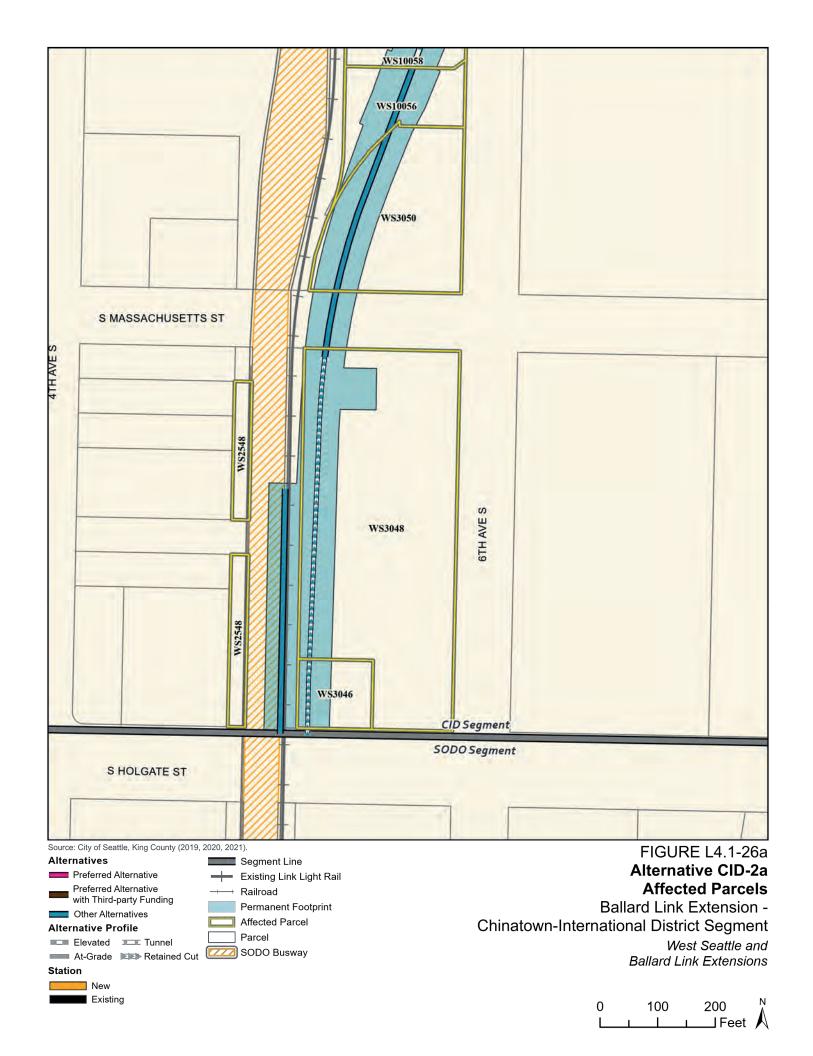

Tables L4.1-1 through L4.1-9 present information on the likely acquisitions by alternative for each project segment, including acquisitions anticipated to be required for project construction and operation. Table L4.1-10 includes properties where shorter-term relocation of tenants may be needed, but the property would not need to be acquired. Table L4.1-11 includes properties that would only be needed for the minimum operable segment in the Delridge Segment (for the West Seattle Link Extension) and the South Interbay Segment (for the Ballard Link Extension). Table L4.1-12 includes properties that would be needed for the Ballard-only minimum operable segment. The parcels listed in these tables are mapped on the figures in Attachment L4.1A.

The tables list property mapping numbers unique to the WSBLE Project (Sound Transit ROW I.D.), King County parcel identification numbers, and addresses. Properties have a "Yes" in the column for alternatives that directly affect the property and "No" for alternatives that do not directly affect the property. The tables and the exhibits do not distinguish between full and partial acquisitions.

In addition to the potential property acquisitions described, the project would also require temporary construction easements and use of public right-of-way not listed here.

Table L4.1-1. West Seattle Link Extension Potentially Affected Parcels by Alternative – SODO Segment