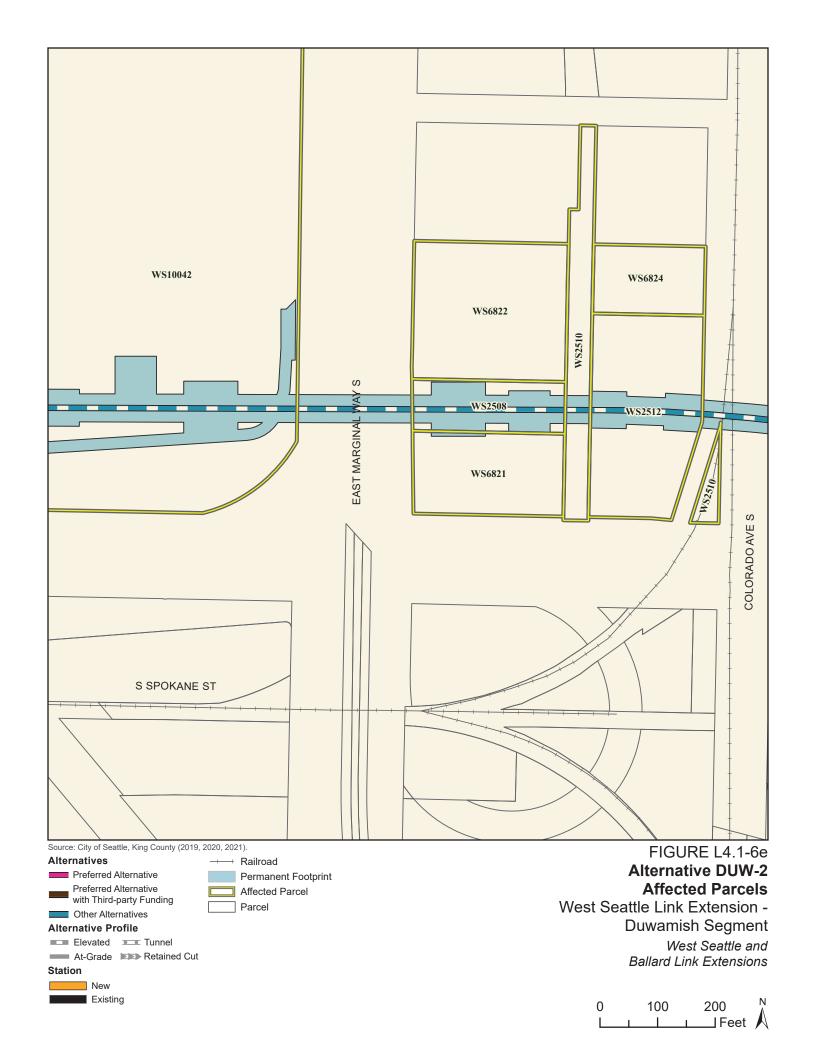

Tables L4.1-1 through L4.1-9 present information on the likely acquisitions by alternative for each project segment, including acquisitions anticipated to be required for project construction and operation. Table L4.1-10 includes properties where shorter-term relocation of tenants may be needed, but the property would not need to be acquired. Table L4.1-11 includes properties that would only be needed for the minimum operable segment in the Delridge Segment (for the West Seattle Link Extension) and the South Interbay Segment (for the Ballard Link Extension). Table L4.1-12 includes properties that would be needed for the Ballard-only minimum operable segment. The parcels listed in these tables are mapped on the figures in Attachment L4.1A.

The tables list property mapping numbers unique to the WSBLE Project (Sound Transit ROW I.D.), King County parcel identification numbers, and addresses. Properties have a "Yes" in the column for alternatives that directly affect the property and "No" for alternatives that do not directly affect the property. The tables and the exhibits do not distinguish between full and partial acquisitions.

| Sound Transit ROW I.D. | King County<br>Parcel I.D. | Site Address                                                                   | Alternative<br>DUW-1a | Option<br>DUW-1b | Alternative<br>DUW-2 |
|------------------------|----------------------------|--------------------------------------------------------------------------------|-----------------------|------------------|----------------------|
| WS10020                | 1324039001                 | Information not available - City of Seattle Department of Parks and Recreation | Yes                   | Yes              | No                   |
| WS10022                | 7666705020                 | 2300 Southwest Spokane Street                                                  | No                    | No               | Yes                  |
| WS10024                | 1324039103                 | Information not available - Seattle Department of Transportation               | No                    | No               | Yes                  |
| WS10026                | 7666704000                 | 1636 Southwest Spokane Street                                                  | No                    | No               | Yes                  |
| WS10030                | 7666703096                 | Information not available - Department of Natural Resources                    | No                    | No               | Yes                  |
| WS10032                | 7666702181                 | 1112 Southwest Spokane Street                                                  | No                    | No               | Yes                  |
| WS10034                | 7666701220                 | 1001 Southwest Klickitat Way                                                   | Yes                   | Yes              | No                   |
| WS10036                | 7666701356                 | 1002 Southwest Spokane Street                                                  | No                    | No               | Yes                  |
| WS10040                | 7666700315                 | 3627 Duwamish Avenue South                                                     | Yes                   | Yes              | No                   |
| WS10042                | 7666207905                 | 2911 East Marginal Way South                                                   | No                    | No               | Yes                  |
| WS10044                | 7666700325                 | Information not available - Port of Seattle                                    | Yes                   | Yes              | No                   |
| WS10046                | 7674800085                 | 3224 4th Avenue South                                                          | No                    | No               | Yes                  |
| WS12024                | 7666703980                 | Information not available - Port of Seattle                                    | No                    | No               | Yes                  |
| WS12026                | 9349900315                 | 3600 West Marginal Way Southwest                                               | Yes <sup>a</sup>      | Yes              | No                   |
| WS12038                | 7666703440                 | 3838 West Marginal Way Southwest                                               | No                    | Yes              | No                   |
| WS12082                | 7666204145                 | 450 South Spokane Street                                                       | No                    | No               | Yes                  |
| WS12110                | 9349900295                 | Information not available - City of Seattle Department of Parks and Recreation | Yes                   | Yes              | No                   |
| WS1230                 | 2848700125                 | 3804 23rd Avenue Southwest                                                     | Yes                   | Yes              | No                   |
| WS1232                 | 7966600065                 | 3645 22nd Avenue Southwest                                                     | Yes                   | Yes              | No                   |
| WS1234                 | 7966600080                 | 3631 22nd Avenue Southwest                                                     | Yes                   | Yes              | No                   |
| WS1242                 | 7666703920                 | 3601 West Marginal Way Southwest                                               | Yes                   | Yes              | No                   |
| WS1244                 | 7666703290                 | 3800 West Marginal Way Southwest                                               | Yes                   | Yes              | No                   |
| WS1250                 | 7666703100                 | Information not available                                                      | Yes                   | No               | No                   |
| WS1252                 | 7666703135                 | Southwest Spokane Street                                                       | Yes                   | No               | No                   |
| WS1256                 | 7666701250                 | 1129 Southwest Klickitat Way                                                   | Yes                   | No               | No                   |

| Sound Transit<br>ROW I.D. | King County<br>Parcel I.D. | Site Address                      | Alternative<br>DUW-1a | Option<br>DUW-1b | Alternative<br>DUW-2 |
|---------------------------|----------------------------|-----------------------------------|-----------------------|------------------|----------------------|
| WS5667                    | 6172900005                 | 3800 1st Avenue South             | Yes                   | Yes              | No                   |
| WS5676                    | 7666203785                 | 3400 6th Avenue South             | No                    | No               | Yes                  |
| WS5677                    | 1327300012                 | 3300 6th Avenue South             | No                    | No               | Yes                  |
| WS5680                    | 7666203765                 | 3200 6th Avenue South             | Yes                   | Yes              | No                   |
| WS5681                    | 7666203736                 | 2958 6th Avenue South             | Yes                   | Yes              | Yes                  |
| WS5682                    | 7666203760                 | 6th Avenue South                  | Yes                   | Yes              | Yes                  |
| WS5690                    | 7674800075                 | 300 South Horton Street           | Yes                   | Yes              | No                   |
| WS5691                    | 7666204170                 | 400 South Hanford Street          | Yes                   | Yes              | No                   |
| WS5695                    | 7666204165                 | 3200 4th Avenue South             | No                    | No               | Yes                  |
| WS5712                    | 7666204210                 | 2901 6th Avenue South             | Yes                   | Yes              | Yes                  |
| WS5713                    | 7666204211                 | South Forest Street               | Yes                   | Yes              | Yes                  |
| WS6821                    | 7666207583                 | 20 South Spokane Street           | No                    | No               | Yes                  |
| WS6822                    | 7666207580                 | 3420 East Marginal Way South      | No                    | No               | Yes                  |
| WS6835                    | 7666205636                 | 3435 4th Avenue South             | No                    | No               | Yes                  |
| WS7130                    | 7666203850                 | 3433 Airport Way South            | No                    | No               | Yes                  |
| WS7396                    | 7666203810                 | 3440 6th Avenue South             | No                    | No               | Yes                  |
| WS5591                    | 9349900170                 | 3711 19th Avenue Southwest        | Yes <sup>a</sup>      | Yes <sup>a</sup> | No                   |
| WS12012                   | 1324039043                 | 3600 23rd Avenue Southwest        | Yes <sup>a</sup>      | Yes <sup>a</sup> | No                   |
| WS5496                    | 2848700360                 | 3805 22nd Avenue Southwest        | Yes <sup>a</sup>      | Yes <sup>a</sup> | No                   |
| WS5484                    | 2848700160                 | 3816 23rd Avenue Southwest        | Yes <sup>a</sup>      | Yes <sup>a</sup> | No                   |
| WS6824                    | 7666207600                 | 3429 Colorado Avenue South        | No                    | No               | Yes                  |
| WS7504                    | 7966600132                 | Information not available         | Yes                   | Yes              | No                   |
| WS7505                    | 7966600133                 | Information not available         | Yes                   | Yes              | No                   |
| WS7506                    | 7966600134                 | Information not available         | Yes                   | Yes              | No                   |
| WS7501                    | 9349900006                 | 2058 Southwest Charlestown Street | Yes                   | Yes              | No                   |
| WS7502                    | 9349900007                 | 2056 Southwest Charlestown Street | Yes                   | Yes              | No                   |
| WS7503                    | 9349900008                 | 2054 Southwest Charlestown Street | Yes                   | Yes              | No                   |