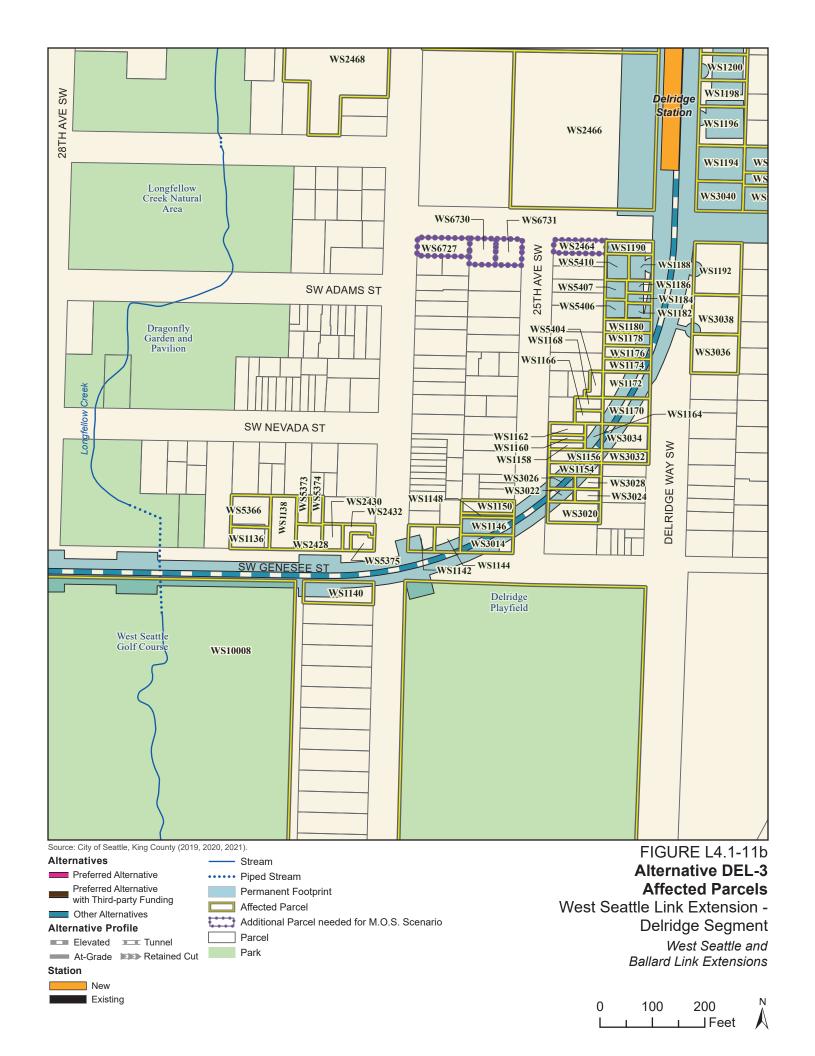

Tables L4.1-1 through L4.1-9 present information on the likely acquisitions by alternative for each project segment, including acquisitions anticipated to be required for project construction and operation. Table L4.1-10 includes properties where shorter-term relocation of tenants may be needed, but the property would not need to be acquired. Table L4.1-11 includes properties that would only be needed for the minimum operable segment in the Delridge Segment (for the West Seattle Link Extension) and the South Interbay Segment (for the Ballard Link Extension). Table L4.1-12 includes properties that would be needed for the Ballard-only minimum operable segment. The parcels listed in these tables are mapped on the figures in Attachment L4.1A.

Table L4.1-3. West Seattle Link Extension Potentially Affected Parcels by Alternative – Delridge Segment

| Sound<br>Transit<br>ROW I.D. | King County<br>Parcel I.D. | Site Address                      | Alternative<br>DEL-1a | Option<br>DEL-1b | Alternative<br>DEL-2a* | Option<br>DEL-2b* | Alternative<br>DEL-3 | Alternative<br>DEL-4* | Alternative<br>DEL-5 | Alternative<br>DEL-6* |
|------------------------------|----------------------------|-----------------------------------|-----------------------|------------------|------------------------|-------------------|----------------------|-----------------------|----------------------|-----------------------|
| WS10006                      | 1324039013                 | 4432 35th Avenue<br>Southwest     | Yes                   | No               | Yes                    | No                | Yes                  | Yes                   | No                   | No                    |
| WS10008                      | 1324039014                 | 4470 35th Avenue<br>Southwest     | Yes                   | Yes              | Yes                    | Yes               | Yes                  | Yes                   | No                   | No                    |
| WS10010                      | 1324039030                 | 4501 Delridge Way<br>Southwest    | No                    | No               | No                     | No                | Yes                  | Yes                   | No                   | No                    |
| WS10012                      | 9358001220                 | 4111 26th Avenue<br>Southwest     | Yes                   | Yes              | No                     | Yes               | No                   | No                    | No                   | No                    |
| WS10014                      | 9358002145                 | Information not available         | Yes                   | Yes              | No                     | Yes               | No                   | No                    | No                   | No                    |
| WS10016                      | 7891600100                 | 4117 25th Avenue<br>Southwest     | Yes                   | Yes              | Yes                    | Yes               | No                   | No                    | No                   | No                    |
| WS10018                      | 7891600105                 | 4115 25th Avenue<br>Southwest     | Yes                   | Yes              | Yes                    | Yes               | No                   | No                    | No                   | No                    |
| WS1096                       | 9297300765                 | 3014 Southwest<br>Genesee Street  | Yes                   | Yes              | No                     | Yes               | Yes                  | No                    | Yes                  | No                    |
| WS1102                       | 9358002340                 | 4316 30th Avenue<br>Southwest     | Yes                   | Yes              | No                     | Yes               | Yes                  | No                    | No                   | No                    |
| WS1104                       | 9358002350                 | 2852 Southwest<br>Genesee Street  | Yes                   | Yes              | No                     | Yes               | Yes                  | No                    | No                   | No                    |
| WS1106                       | 9358002351                 | 2850 Southwest<br>Genesee Street  | Yes                   | Yes              | No                     | Yes               | Yes                  | No                    | No                   | No                    |
| WS1108                       | 9358002353                 | 2848 Southwest<br>Genesee Street  | Yes                   | Yes              | No                     | Yes               | Yes                  | No                    | No                   | No                    |
| WS1110                       | 9358002365                 | 2842 Southwest<br>Genesee Street  | Yes                   | Yes              | No                     | Yes               | Yes                  | No                    | No                   | No                    |
| WS1112                       | 9358002374                 | 2838B Southwest<br>Genesee Street | Yes                   | Yes              | No                     | Yes               | Yes                  | No                    | No                   | No                    |
| WS1114                       | 9358002372                 | 2836A Southwest<br>Genesee Street | Yes                   | Yes              | No                     | Yes               | Yes                  | No                    | No                   | No                    |

| Sound<br>Transit<br>ROW I.D. | King County<br>Parcel I.D. | Site Address                     | Alternative<br>DEL-1a | Option<br>DEL-1b | Alternative<br>DEL-2a* | Option<br>DEL-2b* | Alternative<br>DEL-3 | Alternative<br>DEL-4* | Alternative<br>DEL-5 | Alternative<br>DEL-6* |
|------------------------------|----------------------------|----------------------------------|-----------------------|------------------|------------------------|-------------------|----------------------|-----------------------|----------------------|-----------------------|
| WS1116                       | 9358002390                 | 2834 Southwest<br>Genesee Street | Yes                   | Yes              | No                     | Yes               | Yes                  | Yes                   | No                   | No                    |
| WS1118                       | 9358002395                 | 2832 Southwest<br>Genesee Street | Yes                   | Yes              | No                     | Yes               | Yes                  | Yes                   | No                   | No                    |
| WS1120                       | 9358002400                 | 2828 Southwest<br>Genesee Street | Yes                   | Yes              | Yes                    | Yes               | Yes                  | No                    | No                   | No                    |
| WS1122                       | 9358002410                 | 2822 Southwest<br>Genesee Street | Yes                   | Yes              | No                     | Yes               | Yes                  | No                    | No                   | No                    |
| WS1124                       | 9358002425                 | 2818 Southwest<br>Genesee Street | Yes                   | Yes              | No                     | Yes               | Yes                  | No                    | No                   | No                    |
| WS1126                       | 9358002428                 | Information not available        | Yes                   | Yes              | No                     | Yes               | Yes                  | No                    | No                   | No                    |
| WS1128                       | 9358002430                 | 2808 Southwest<br>Genesee Street | Yes                   | Yes              | No                     | Yes               | Yes                  | No                    | No                   | No                    |
| WS1136                       | 9358002164                 | Information not available        | Yes                   | Yes              | Yes                    | Yes               | Yes                  | Yes                   | No                   | No                    |
| WS1138                       | 9358002180                 | 2616 Southwest<br>Genesee Street | Yes                   | Yes              | Yes                    | Yes               | Yes                  | Yes                   | No                   | No                    |
| WS1140                       | 1772600735                 | 4401 26th Avenue<br>Southwest    | No                    | No               | No                     | No                | Yes                  | Yes                   | No                   | No                    |
| WS1142                       | 3574300056                 | 2518 Southwest<br>Genesee Street | Yes                   | Yes              | Yes                    | Yes               | Yes                  | Yes                   | No                   | No                    |
| WS1144                       | 3574300055                 | 2512 Southwest<br>Genesee Street | Yes                   | Yes              | Yes                    | Yes               | Yes                  | Yes                   | No                   | No                    |
| WS1146                       | 3574300070                 | 4155 25th Avenue<br>Southwest    | No                    | No               | Yes                    | Yes               | Yes                  | Yes                   | No                   | No                    |
| WS1148                       | 3574300072                 | Information not available        | No                    | No               | Yes                    | Yes               | Yes                  | Yes                   | No                   | No                    |
| WS1150                       | 3574300071                 | 4151 25th Avenue<br>Southwest    | Yes                   | Yes              | Yes                    | Yes               | Yes                  | Yes                   | No                   | No                    |
| WS1152                       | 3574300085                 | 4147B 25th Avenue<br>Southwest   | Yes                   | Yes              | Yes                    | Yes               | No                   | No                    | No                   | No                    |

| Sound<br>Transit<br>ROW I.D. | King County<br>Parcel I.D. | Site Address                    | Alternative<br>DEL-1a | Option<br>DEL-1b | Alternative<br>DEL-2a* | Option<br>DEL-2b* | Alternative<br>DEL-3 | Alternative<br>DEL-4* | Alternative<br>DEL-5 | Alternative<br>DEL-6* |
|------------------------------|----------------------------|---------------------------------|-----------------------|------------------|------------------------|-------------------|----------------------|-----------------------|----------------------|-----------------------|
| WS1154                       | 3574300150                 | 4144 25th Avenue<br>Southwest   | No                    | No               | No                     | No                | Yes                  | Yes                   | No                   | No                    |
| WS1156                       | 3574300145                 | 4140 25th Avenue<br>Southwest   | No                    | No               | No                     | No                | Yes                  | Yes                   | No                   | No                    |
| WS1158                       | 3574300135                 | 4138C 25th Avenue<br>Southwest  | No                    | No               | No                     | No                | Yes                  | Yes                   | No                   | No                    |
| WS1160                       | 3574300134                 | 4138B 25th Avenue<br>Southwest  | No                    | No               | No                     | No                | Yes                  | Yes                   | No                   | No                    |
| WS1162                       | 3574300133                 | 4138A 25th Avenue<br>Southwest  | No                    | No               | No                     | No                | Yes                  | Yes                   | No                   | No                    |
| WS1164                       | 3574300136                 | 4134 25th Avenue<br>Southwest   | No                    | No               | No                     | No                | Yes                  | Yes                   | No                   | No                    |
| WS1166                       | 3574300127                 | 4132 B 25th Avenue<br>Southwest | No                    | No               | No                     | No                | Yes                  | No                    | No                   | No                    |
| WS1168                       | 3574300126                 | 4132 A 25th Avenue<br>Southwest | No                    | No               | No                     | No                | Yes                  | No                    | No                   | No                    |
| WS1170                       | 3574300235                 | 4131 Delridge Way<br>Southwest  | No                    | No               | No                     | No                | Yes                  | Yes                   | No                   | No                    |
| WS1172                       | 7891600215                 | 4127 Delridge Way<br>Southwest  | Yes                   | No               | No                     | No                | Yes                  | Yes                   | No                   | No                    |
| WS1174                       | 7891600225                 | 4123 Delridge Way<br>Southwest  | Yes                   | Yes              | Yes                    | Yes               | Yes                  | Yes                   | No                   | No                    |
| WS1176                       | 7891600226                 | 4121 Delridge Way<br>Southwest  | Yes                   | Yes              | Yes                    | Yes               | Yes                  | Yes                   | No                   | No                    |
| WS1178                       | 7891600235                 | 4117 Delridge Way<br>Southwest  | Yes                   | Yes              | Yes                    | Yes               | Yes                  | Yes                   | No                   | No                    |
| WS1180                       | 7891600236                 | 4115 Delridge Way<br>Southwest  | Yes                   | Yes              | Yes                    | Yes               | Yes                  | Yes                   | No                   | No                    |
| WS1182                       | 7891600247                 | 4109C Delridge Way<br>Southwest | Yes                   | Yes              | Yes                    | Yes               | Yes                  | Yes                   | No                   | No                    |
| WS1184                       | 7891600246                 | 4109B Delridge Way<br>Southwest | Yes                   | Yes              | Yes                    | Yes               | Yes                  | Yes                   | No                   | No                    |

| Sound<br>Transit<br>ROW I.D. | King County<br>Parcel I.D. | Site Address                          | Alternative<br>DEL-1a | Option<br>DEL-1b | Alternative<br>DEL-2a* | Option<br>DEL-2b* | Alternative<br>DEL-3 | Alternative<br>DEL-4* | Alternative<br>DEL-5 | Alternative DEL-6* |
|------------------------------|----------------------------|---------------------------------------|-----------------------|------------------|------------------------|-------------------|----------------------|-----------------------|----------------------|--------------------|
| WS1186                       | 7891600245                 | 4109A Delridge Way<br>Southwest       | Yes                   | Yes              | Yes                    | Yes               | Yes                  | Yes                   | No                   | No                 |
| WS1188                       | 7891600260                 | 4103 Delridge Way<br>Southwest        | Yes                   | Yes              | Yes                    | Yes               | Yes                  | Yes                   | No                   | No                 |
| WS1190                       | 7891600270                 | 4101 Delridge Way<br>Southwest        | Yes                   | Yes              | Yes                    | Yes               | Yes                  | Yes                   | No                   | No                 |
| WS1192                       | 7891600285                 | 4106 Delridge Way<br>Southwest        | No                    | No               | No                     | No                | Yes                  | Yes                   | No                   | No                 |
| WS1194                       | 2444600275                 | 4050 Delridge Way<br>Southwest        | No                    | No               | No                     | No                | Yes                  | Yes                   | No                   | No                 |
| WS1196                       | 2444600260                 | Information not available             | No                    | No               | No                     | No                | Yes                  | Yes                   | No                   | No                 |
| WS1198                       | 2444600250                 | 4034 Delridge Way<br>Southwest        | Yes                   | No               | Yes                    | Yes               | Yes                  | Yes                   | No                   | No                 |
| WS1200                       | 2444600240                 | 4030 Delridge Way<br>Southwest        | Yes                   | Yes              | Yes                    | Yes               | Yes                  | Yes                   | No                   | No                 |
| WS1202                       | 7881500310                 | 4028 Delridge Way<br>Southwest        | Yes                   | Yes              | Yes                    | Yes               | Yes                  | Yes                   | No                   | No                 |
| WS1204                       | 7881500295                 | 4022 Delridge Way<br>Southwest        | Yes                   | Yes              | Yes                    | Yes               | Yes                  | Yes                   | No                   | No                 |
| WS1206                       | 7881500285                 | 4018 Delridge Way<br>Southwest        | Yes                   | Yes              | Yes                    | Yes               | Yes                  | Yes                   | No                   | No                 |
| WS1208                       | 7881500255                 | 4000 Delridge Way<br>Southwest        | Yes                   | Yes              | Yes                    | Yes               | Yes                  | Yes                   | No                   | No                 |
| WS1210                       | 2445100315                 | 3860 Delridge Way<br>Southwest        | Yes                   | Yes              | Yes                    | Yes               | Yes                  | Yes                   | No                   | No                 |
| WS1212                       | 2445100295                 | 3852 Delridge Way<br>Southwest        | Yes                   | Yes              | Yes                    | Yes               | Yes                  | Yes                   | No                   | No                 |
| WS1214                       | 2445100310                 | 3850 Delridge Way<br>Southwest        | Yes <sup>a</sup>      | Yes <sup>a</sup> | Yes <sup>a</sup>       | Yes <sup>a</sup>  | Yes <sup>a</sup>     | Yes <sup>a</sup>      | No                   | No                 |
| WS1216                       | 2445100300                 | Information not available - Camp West | Yes <sup>a</sup>      | Yes <sup>a</sup> | Yes <sup>a</sup>       | Yes <sup>a</sup>  | Yes <sup>a</sup>     | Yes <sup>a</sup>      | No                   | No                 |

| Sound<br>Transit<br>ROW I.D. | King County<br>Parcel I.D. | Site Address                          | Alternative<br>DEL-1a | Option<br>DEL-1b | Alternative<br>DEL-2a* | Option<br>DEL-2b* | Alternative<br>DEL-3 | Alternative<br>DEL-4* | Alternative<br>DEL-5 | Alternative<br>DEL-6* |
|------------------------------|----------------------------|---------------------------------------|-----------------------|------------------|------------------------|-------------------|----------------------|-----------------------|----------------------|-----------------------|
|                              |                            | Holdings Limited<br>Liability Company |                       |                  |                        |                   |                      |                       |                      |                       |
| WS1218                       | 2848700075                 | 3837 23rd Avenue<br>Southwest         | No                    | No               | No                     | No                | Yes                  | Yes                   | No                   | No                    |
| WS1220                       | 2848700060                 | 3831 23rd Avenue<br>Southwest         | No                    | No               | No                     | No                | Yes                  | Yes                   | No                   | No                    |
| WS1222                       | 2848700050                 | 3823 23rd Avenue<br>Southwest         | No                    | No               | No                     | No                | Yes                  | Yes                   | No                   | No                    |
| WS1224                       | 2848700020                 | 3809 Delridge Way<br>Southwest        | Yes                   | Yes              | Yes                    | Yes               | Yes                  | Yes                   | Yes                  | Yes                   |
| WS1226                       | 2848700015                 | 3805 Delridge Way<br>Southwest        | Yes <sup>a</sup>      | Yes <sup>a</sup> | Yes <sup>a</sup>       | Yes <sup>a</sup>  | Yes <sup>a</sup>     | Yes <sup>a</sup>      | Yes                  | Yes                   |
| WS1228                       | 2848700005                 | 3801 Delridge Way<br>Southwest        | Yes <sup>a</sup>      | Yes <sup>a</sup> | Yes <sup>a</sup>       | Yes <sup>a</sup>  | Yes <sup>a</sup>     | Yes <sup>a</sup>      | Yes                  | Yes                   |
| WS2428                       | 9358002190                 | 2614 Southwest<br>Genesee Street      | Yes                   | Yes              | Yes                    | Yes               | Yes                  | Yes                   | No                   | No                    |
| WS2430                       | 9358002210                 | 2604 Southwest<br>Genesee Street      | Yes                   | Yes              | Yes                    | Yes               | Yes                  | Yes                   | No                   | No                    |
| WS2432                       | 9358002211                 | 4317 26th Avenue<br>Southwest         | Yes                   | Yes              | Yes                    | Yes               | Yes                  | Yes                   | No                   | No                    |
| WS2434                       | 9358002200                 | 4313 26th Avenue<br>Southwest         | Yes                   | Yes              | Yes                    | Yes               | No                   | No                    | No                   | No                    |
| WS2436                       | 9358001980                 | 2609 Southwest<br>Nevada Street       | Yes                   | Yes              | Yes                    | Yes               | No                   | No                    | No                   | No                    |
| WS2438                       | 3574300020                 | 4308A 26th Avenue<br>Southwest        | Yes                   | Yes              | Yes                    | Yes               | No                   | No                    | No                   | No                    |
| WS2440                       | 3574300010                 | 4222 26th Avenue<br>Southwest         | Yes                   | Yes              | Yes                    | Yes               | No                   | No                    | No                   | No                    |
| WS2442                       | 3574300005                 | 4218 26th Avenue<br>Southwest         | Yes                   | Yes              | Yes                    | Yes               | No                   | No                    | No                   | No                    |
| WS2444                       | 7891600065                 | 4216 26th Avenue<br>Southwest         | Yes                   | Yes              | Yes                    | Yes               | No                   | No                    | No                   | No                    |

| Sound<br>Transit<br>ROW I.D. | King County<br>Parcel I.D. | Site Address                     | Alternative<br>DEL-1a | Option<br>DEL-1b | Alternative<br>DEL-2a* | Option<br>DEL-2b* | Alternative<br>DEL-3 | Alternative<br>DEL-4* | Alternative<br>DEL-5 | Alternative DEL-6* |
|------------------------------|----------------------------|----------------------------------|-----------------------|------------------|------------------------|-------------------|----------------------|-----------------------|----------------------|--------------------|
| WS2446                       | 7891600060                 | 4212 26th Avenue<br>Southwest    | Yes                   | Yes              | Yes                    | Yes               | No                   | No                    | No                   | No                 |
| WS2448                       | 7891600055                 | 4210 26th Avenue<br>Southwest    | Yes                   | Yes              | Yes                    | Yes               | No                   | No                    | No                   | No                 |
| WS2450                       | 7891600070                 | 4127 25th Avenue<br>Southwest    | Yes                   | Yes              | Yes                    | Yes               | No                   | No                    | No                   | No                 |
| WS2452                       | 7891600075                 | 4123 25th Avenue<br>Southwest    | Yes                   | Yes              | Yes                    | Yes               | No                   | No                    | No                   | No                 |
| WS2454                       | 7891600090                 | 4121 25th Avenue<br>Southwest    | Yes                   | Yes              | Yes                    | Yes               | No                   | No                    | No                   | No                 |
| WS2460                       | 7891600125                 | 4109 25th Avenue<br>Southwest    | Yes                   | Yes              | Yes                    | Yes               | No                   | No                    | No                   | No                 |
| WS2462                       | 7891600160                 | 4102 25th Avenue<br>Southwest    | Yes                   | Yes              | Yes                    | Yes               | No                   | No                    | No                   | No                 |
| WS2464                       | 7891600155                 | 4100 25th Avenue<br>Southwest    | Yes                   | Yes              | Yes                    | Yes               | No                   | No                    | No                   | No                 |
| WS2466                       | 2444600005                 | 4045 Delridge Way<br>Southwest   | Yes                   | Yes              | Yes                    | Yes               | Yes                  | Yes                   | No                   | No                 |
| WS2468                       | 7881500200                 | 4025 Delridge Way<br>Southwest   | Yes                   | Yes              | Yes                    | Yes               | Yes                  | Yes                   | Yes                  | Yes                |
| WS2470                       | 7666704005                 | 2414 Southwest<br>Andover Street | Yes                   | Yes              | Yes                    | Yes               | Yes                  | Yes                   | Yes                  | Yes                |
| WS2472                       | 2445100110                 | 2424 Southwest<br>Andover Street | No                    | No               | No                     | No                | No                   | No                    | Yes                  | Yes                |
| WS3014                       | 3574300065                 | 4159 25th Avenue<br>Southwest    | No                    | No               | Yes                    | Yes               | Yes                  | Yes                   | No                   | No                 |
| WS3020                       | 3574300165                 | 4150 25th Avenue<br>Southwest    | No                    | No               | No                     | No                | Yes                  | Yes                   | No                   | No                 |
| WS3022                       | 3574300160                 | 4148 A 25th Avenue<br>Southwest  | No                    | No               | No                     | No                | Yes                  | Yes                   | No                   | No                 |
| WS3024                       | 3574300161                 | 4148 B 25th Avenue<br>Southwest  | No                    | No               | No                     | No                | Yes                  | Yes                   | No                   | No                 |

| Sound<br>Transit<br>ROW I.D. | King County<br>Parcel I.D. | Site Address                     | Alternative<br>DEL-1a | Option<br>DEL-1b | Alternative<br>DEL-2a* | Option<br>DEL-2b* | Alternative<br>DEL-3 | Alternative<br>DEL-4* | Alternative<br>DEL-5 | Alternative<br>DEL-6* |
|------------------------------|----------------------------|----------------------------------|-----------------------|------------------|------------------------|-------------------|----------------------|-----------------------|----------------------|-----------------------|
| WS3026                       | 3574300155                 | 4146 A 25th Avenue<br>Southwest  | No                    | No               | No                     | No                | Yes                  | Yes                   | No                   | No                    |
| WS3028                       | 3574300156                 | 4146 B 25th Avenue<br>Southwest  | No                    | No               | No                     | No                | Yes                  | Yes                   | No                   | No                    |
| WS3032                       | 3574300217                 | 4141 Delridge Way<br>Southwest   | No                    | No               | No                     | No                | Yes                  | Yes                   | No                   | No                    |
| WS3034                       | 3574300225                 | 4137 Delridge Way<br>Southwest   | No                    | No               | No                     | No                | Yes                  | Yes                   | No                   | No                    |
| WS3036                       | 7891600310                 | 4118 Delridge Way<br>Southwest   | No                    | No               | No                     | No                | Yes                  | Yes                   | No                   | No                    |
| WS3038                       | 7891600295                 | Information not available        | No                    | No               | No                     | No                | Yes                  | Yes                   | No                   | No                    |
| WS3040                       | 2444600285                 | 4050 Delridge Way<br>Southwest   | No                    | No               | No                     | No                | Yes                  | Yes                   | No                   | No                    |
| WS5204                       | 9297300966                 | 4150 32nd Avenue<br>Southwest    | No                    | Yes              | No                     | No                | No                   | No                    | Yes                  | No                    |
| WS5205                       | 9297300965                 | 3166 Southwest<br>Genesee Street | No                    | Yes              | No                     | No                | No                   | No                    | Yes                  | No                    |
| WS5222                       | 9297300935                 | 3104 Southwest<br>Avalon Way     | No                    | No               | No                     | No                | No                   | No                    | Yes                  | No                    |
| WS5223                       | 9297300933                 | 3088C Southwest<br>Avalon Way    | No                    | No               | No                     | No                | No                   | No                    | Yes                  | No                    |
| WS5224                       | 9297300930                 | 3084 Southwest<br>Avalon Way     | No                    | No               | No                     | No                | No                   | No                    | Yes                  | No                    |
| WS5225                       | 9297300925                 | 3078 Southwest<br>Avalon Way     | No                    | No               | No                     | No                | No                   | No                    | Yes                  | No                    |
| WS5226                       | 9297300920                 | 3074 Southwest<br>Avalon Way     | No                    | No               | No                     | No                | No                   | No                    | Yes                  | No                    |
| WS5253                       | 9297300750                 | 3055 Southwest<br>Avalon Way     | No                    | No               | No                     | Yes               | No                   | No                    | Yes                  | No                    |
| WS5254                       | 9297300745                 | 3051 Southwest<br>Avalon Way     | No                    | No               | No                     | No                | No                   | No                    | Yes                  | No                    |