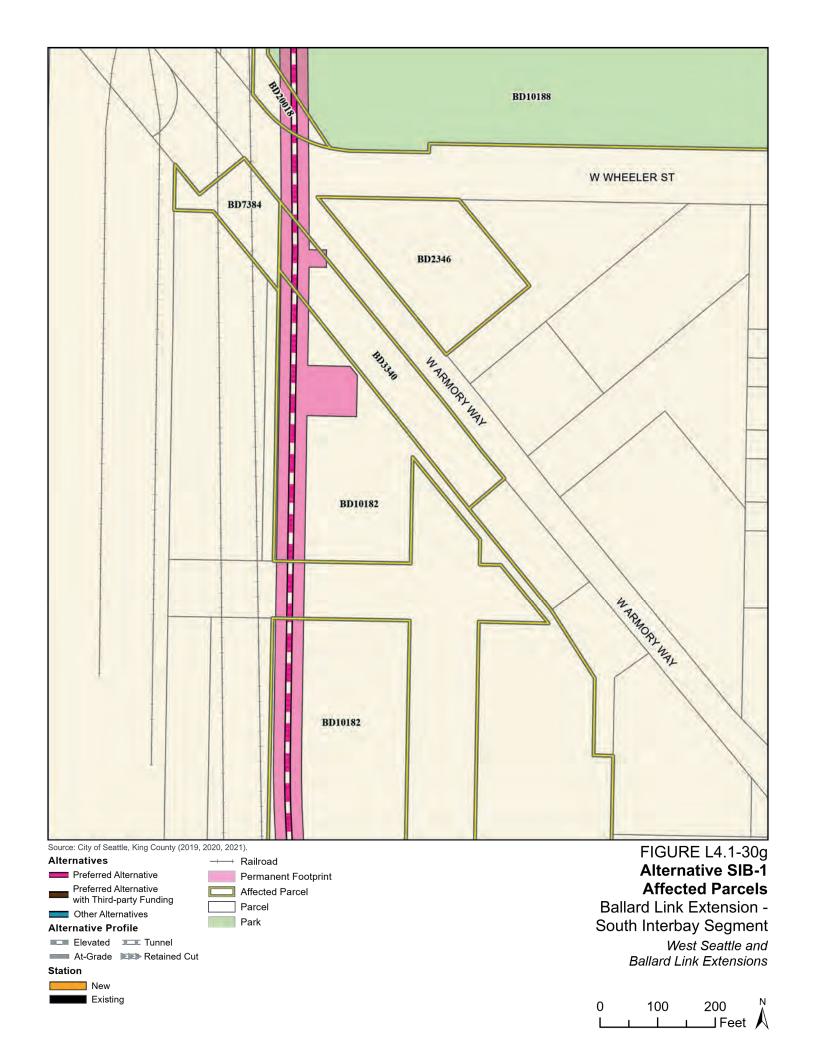

Tables L4.1-1 through L4.1-9 present information on the likely acquisitions by alternative for each project segment, including acquisitions anticipated to be required for project construction and operation. Table L4.1-10 includes properties where shorter-term relocation of tenants may be needed, but the property would not need to be acquired. Table L4.1-11 includes properties that would only be needed for the minimum operable segment in the Delridge Segment (for the West Seattle Link Extension) and the South Interbay Segment (for the Ballard Link Extension). Table L4.1-12 includes properties that would be needed for the Ballard-only minimum operable segment. The parcels listed in these tables are mapped on the figures in Attachment L4.1A.

The tables list property mapping numbers unique to the WSBLE Project (Sound Transit ROW I.D.), King County parcel identification numbers, and addresses. Properties have a "Yes" in the column for alternatives that directly affect the property and "No" for alternatives that do not directly affect the property. The tables and the exhibits do not distinguish between full and partial acquisitions.

In addition to the potential property acquisitions described, the project would also require temporary construction easements and use of public right-of-way not listed here.

Table L4.1-1. West Seattle Link Extension Potentially Affected Parcels by Alternative – SODO Segment