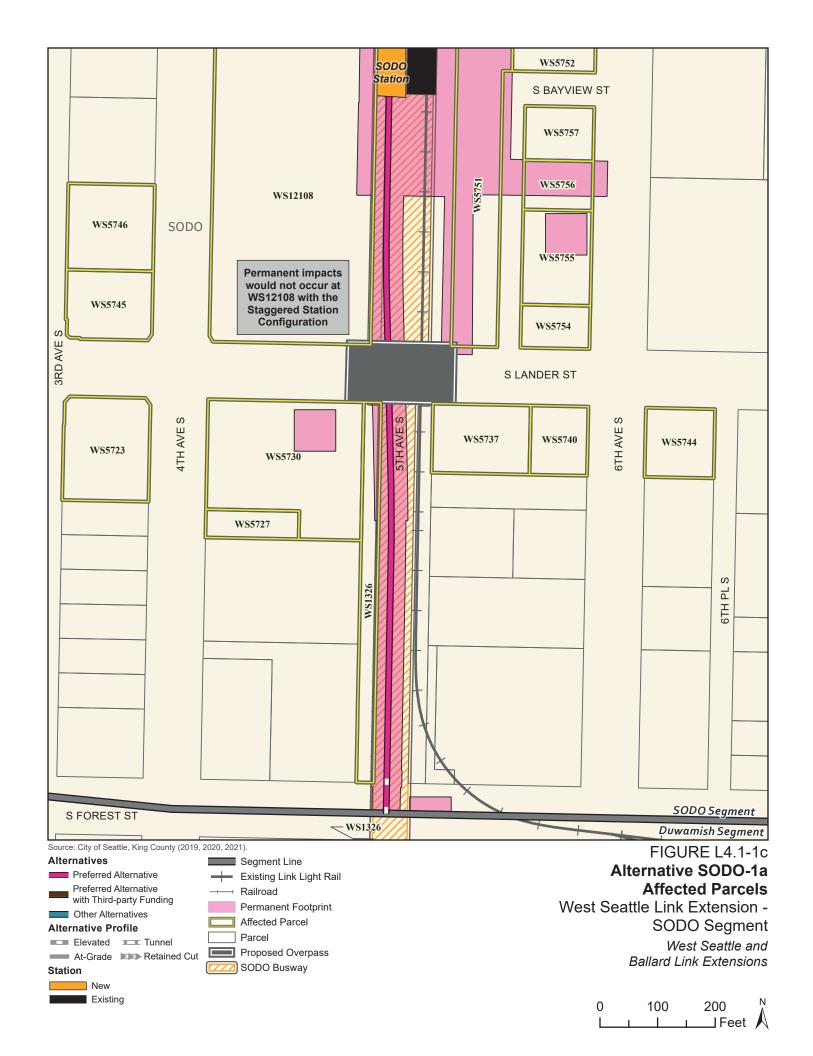

Tables L4.1-1 through L4.1-9 present information on the likely acquisitions by alternative for each project segment, including acquisitions anticipated to be required for project construction and operation. Table L4.1-10 includes properties where shorter-term relocation of tenants may be needed, but the property would not need to be acquired. Table L4.1-11 includes properties that would only be needed for the minimum operable segment in the Delridge Segment (for the West Seattle Link Extension) and the South Interbay Segment (for the Ballard Link Extension). Table L4.1-12 includes properties that would be needed for the Ballard-only minimum operable segment. The parcels listed in these tables are mapped on the figures in Attachment L4.1A.

The tables list property mapping numbers unique to the WSBLE Project (Sound Transit ROW I.D.), King County parcel identification numbers, and addresses. Properties have a "Yes" in the column for alternatives that directly affect the property and "No" for alternatives that do not directly affect the property. The tables and the exhibits do not distinguish between full and partial acquisitions.

| Sound Transit<br>ROW I.D. | King County<br>Parcel I.D. | Site Address                                        | Alternative<br>SODO-1a | Alternative<br>SODO-1b | Alternative<br>SODO-2 |
|---------------------------|----------------------------|-----------------------------------------------------|------------------------|------------------------|-----------------------|
| WS12108                   | 7666204395                 | 2460 4th Avenue South                               | Yes <sup>a</sup>       | Yes                    | Yes                   |
| WS1326                    | 7666204182                 | South Forest Street                                 | Yes                    | Yes                    | Yes                   |
| WS1334                    | 7666204440                 | Information not available - Pacific Iron & Metal Co | Yes                    | Yes                    | Yes                   |
| WS1338                    | 7666204413                 | South Walker Street                                 | Yes                    | Yes                    | Yes                   |
| WS5723                    | 7666205290                 | 2701 4th Avenue South                               | Yes                    | Yes                    | No                    |
| WS5725                    | 7666204280                 | 2760 4th Avenue South                               | No                     | No                     | Yes                   |
| WS5726                    | 7666204256                 | 2730 4th Avenue South                               | No                     | No                     | Yes                   |
| WS5727                    | 7666204245                 | 2724 4th Avenue South                               | Yes                    | No                     | No                    |
| WS5730                    | 7666204225                 | 2700 4th Avenue South                               | Yes                    | Yes                    | Yes                   |
| WS5737                    | 7666204346                 | 505 South Lander Street                             | Yes                    | Yes                    | No                    |
| WS5740                    | 7666204345                 | 555 South Lander Street                             | Yes                    | Yes                    | No                    |
| WS5744                    | 7666203660                 | 2702 6th Avenue South                               | Yes                    | No                     | No                    |
| WS5745                    | 7666205280                 | 2461 4th Avenue South                               | Yes                    | Yes                    | No                    |
| WS5746                    | 7666205270                 | 2445 4th Avenue South                               | Yes                    | Yes                    | No                    |
| WS5751                    | 7666204355                 | 500 South Lander Street                             | Yes                    | Yes                    | Yes                   |
| WS5752                    | 7666204391                 | 2411 6th Avenue South                               | Yes                    | Yes                    | Yes                   |
| WS5754                    | 7666204371                 | 500 South Lander Street                             | Yes                    | Yes                    | No                    |
| WS5755                    | 7666204375                 | 2447 6th Avenue South                               | Yes                    | Yes                    | No                    |
| WS5756                    | 7666204380                 | 2437 6th Avenue South                               | Yes                    | Yes                    | No                    |
| WS5757                    | 7666204385                 | 2425 6th Avenue South                               | Yes                    | No                     | No                    |
| WS5767                    | 7666204430                 | 2230 4th Avenue South                               | No                     | No                     | Yes                   |

<sup>&</sup>lt;sup>a</sup> Permanent impacts would not occur with the staggered station configuration.

Table L4.1-2. West Seattle Link Extension Potentially Affected Parcels by Alternative – Duwamish Segment