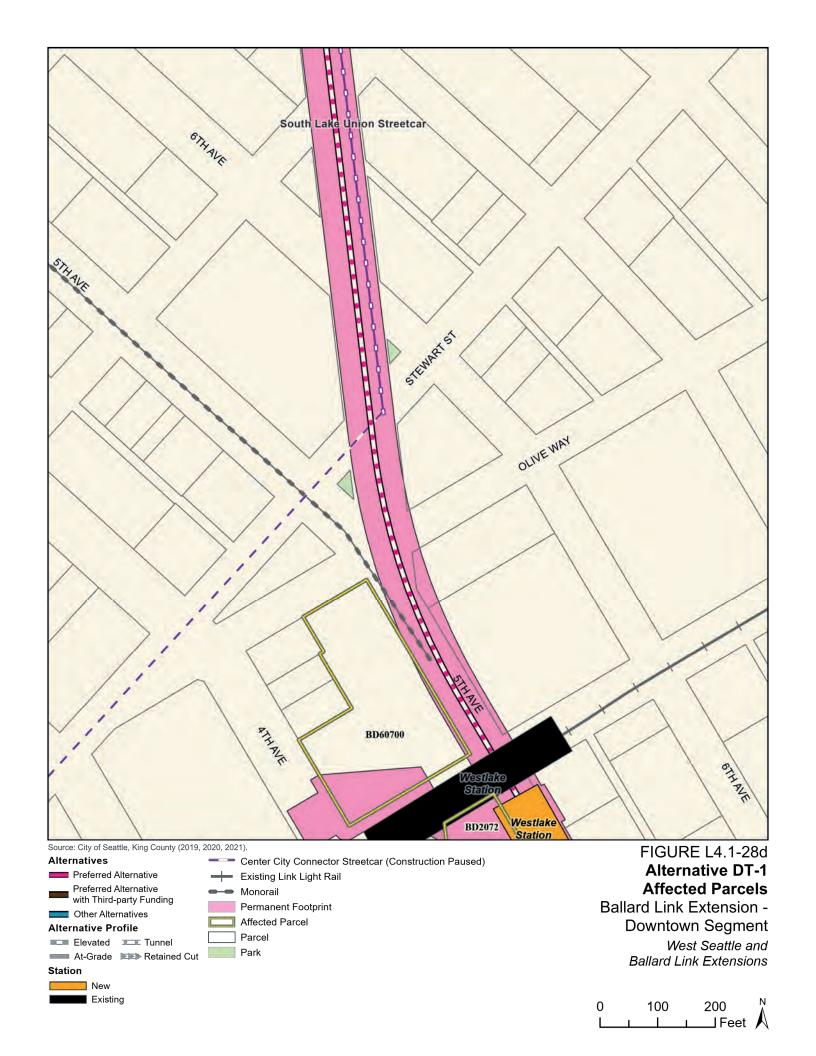

Tables L4.1-1 through L4.1-9 present information on the likely acquisitions by alternative for each project segment, including acquisitions anticipated to be required for project construction and operation. Table L4.1-10 includes properties where shorter-term relocation of tenants may be needed, but the property would not need to be acquired. Table L4.1-11 includes properties that would only be needed for the minimum operable segment in the Delridge Segment (for the West Seattle Link Extension) and the South Interbay Segment (for the Ballard Link Extension). Table L4.1-12 includes properties that would be needed for the Ballard-only minimum operable segment. The parcels listed in these tables are mapped on the figures in Attachment L4.1A.

The tables list property mapping numbers unique to the WSBLE Project (Sound Transit ROW I.D.), King County parcel identification numbers, and addresses. Properties have a "Yes" in the column for alternatives that directly affect the property and "No" for alternatives that do not directly affect the property. The tables and the exhibits do not distinguish between full and partial acquisitions.