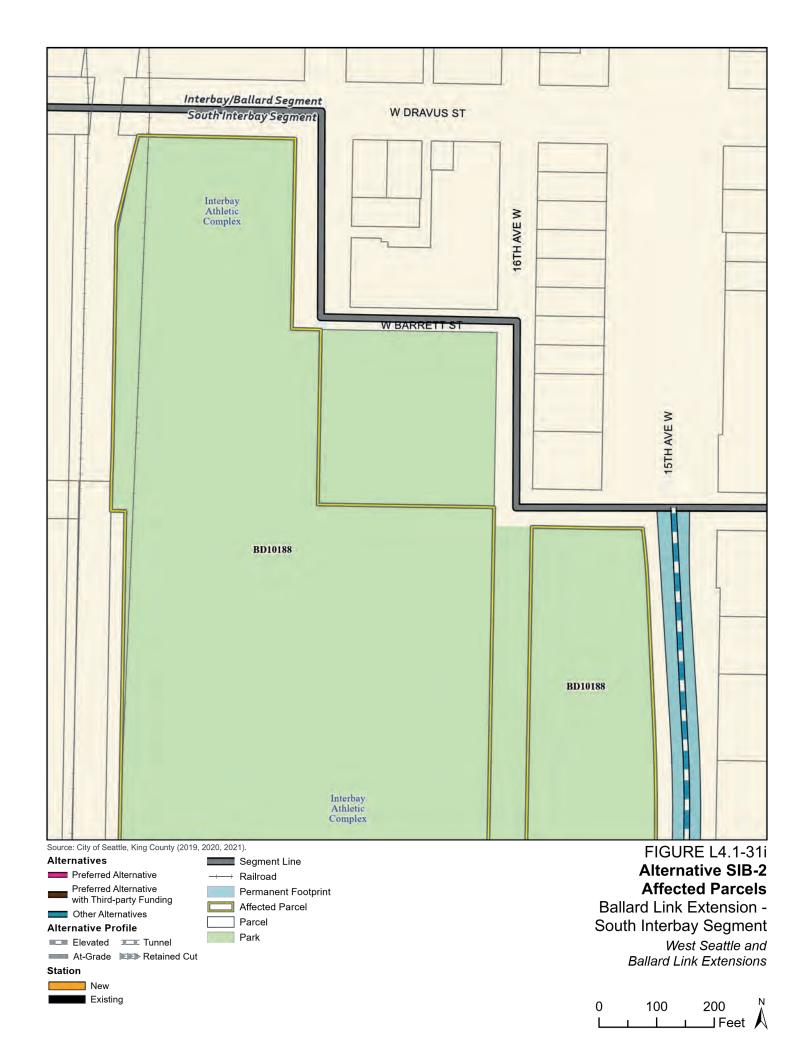

Tables L4.1-1 through L4.1-9 present information on the likely acquisitions by alternative for each project segment, including acquisitions anticipated to be required for project construction and operation. Table L4.1-10 includes properties where shorter-term relocation of tenants may be needed, but the property would not need to be acquired. Table L4.1-11 includes properties that would only be needed for the minimum operable segment in the Delridge Segment (for the West Seattle Link Extension) and the South Interbay Segment (for the Ballard Link Extension). Table L4.1-12 includes properties that would be needed for the Ballard-only minimum operable segment. The parcels listed in these tables are mapped on the figures in Attachment L4.1A.

The tables list property mapping numbers unique to the WSBLE Project (Sound Transit ROW I.D.), King County parcel identification numbers, and addresses. Properties have a "Yes" in the column for alternatives that directly affect the property and "No" for alternatives that do not directly affect the property. The tables and the exhibits do not distinguish between full and partial acquisitions.

In addition to the potential property acquisitions described, the project would also require temporary construction easements and use of public right-of-way not listed here.

Table L4.1-1. West Seattle Link Extension Potentially Affected Parcels by Alternative – SODO Segment