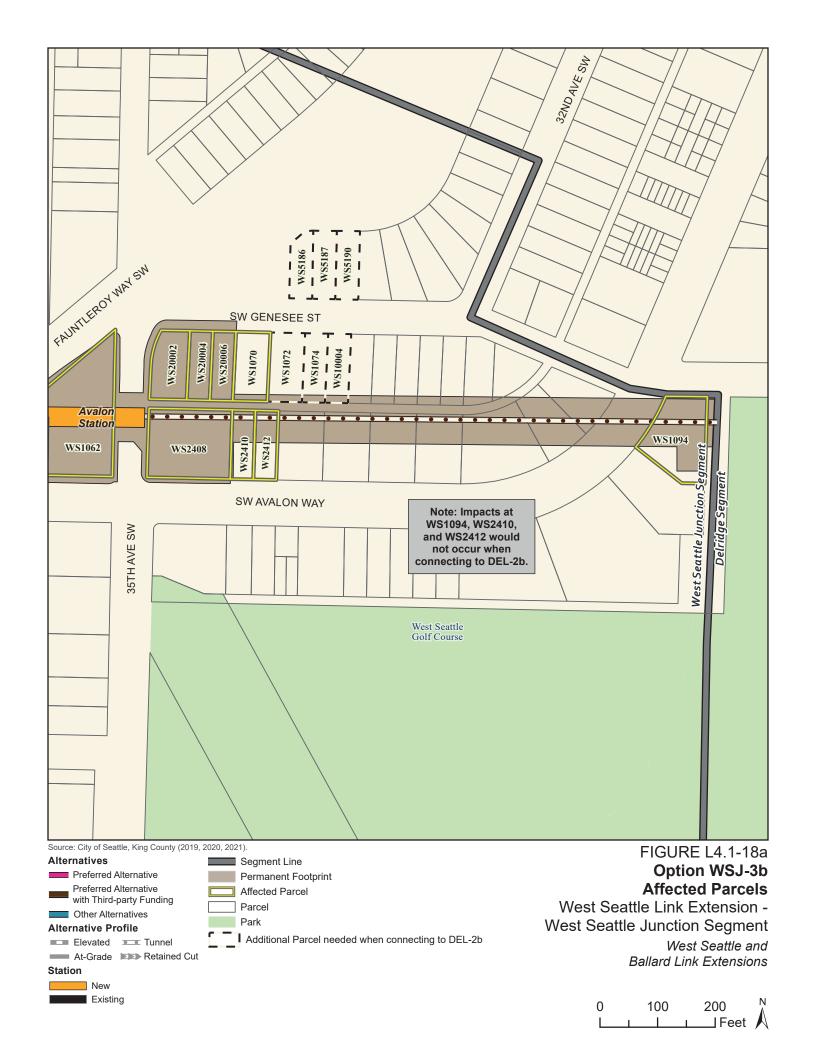

Tables L4.1-1 through L4.1-9 present information on the likely acquisitions by alternative for each project segment, including acquisitions anticipated to be required for project construction and operation. Table L4.1-10 includes properties where shorter-term relocation of tenants may be needed, but the property would not need to be acquired. Table L4.1-11 includes properties that would only be needed for the minimum operable segment in the Delridge Segment (for the West Seattle Link Extension) and the South Interbay Segment (for the Ballard Link Extension). Table L4.1-12 includes properties that would be needed for the Ballard-only minimum operable segment. The parcels listed in these tables are mapped on the figures in Attachment L4.1A.

The tables list property mapping numbers unique to the WSBLE Project (Sound Transit ROW I.D.), King County parcel identification numbers, and addresses. Properties have a "Yes" in the column for alternatives that directly affect the property and "No" for alternatives that do not directly affect the property. The tables and the exhibits do not distinguish between full and partial acquisitions.

In addition to the potential property acquisitions described, the project would also require temporary construction easements and use of public right-of-way not listed here.

Table L4.1-1. West Seattle Link Extension Potentially Affected Parcels by Alternative – SODO Segment