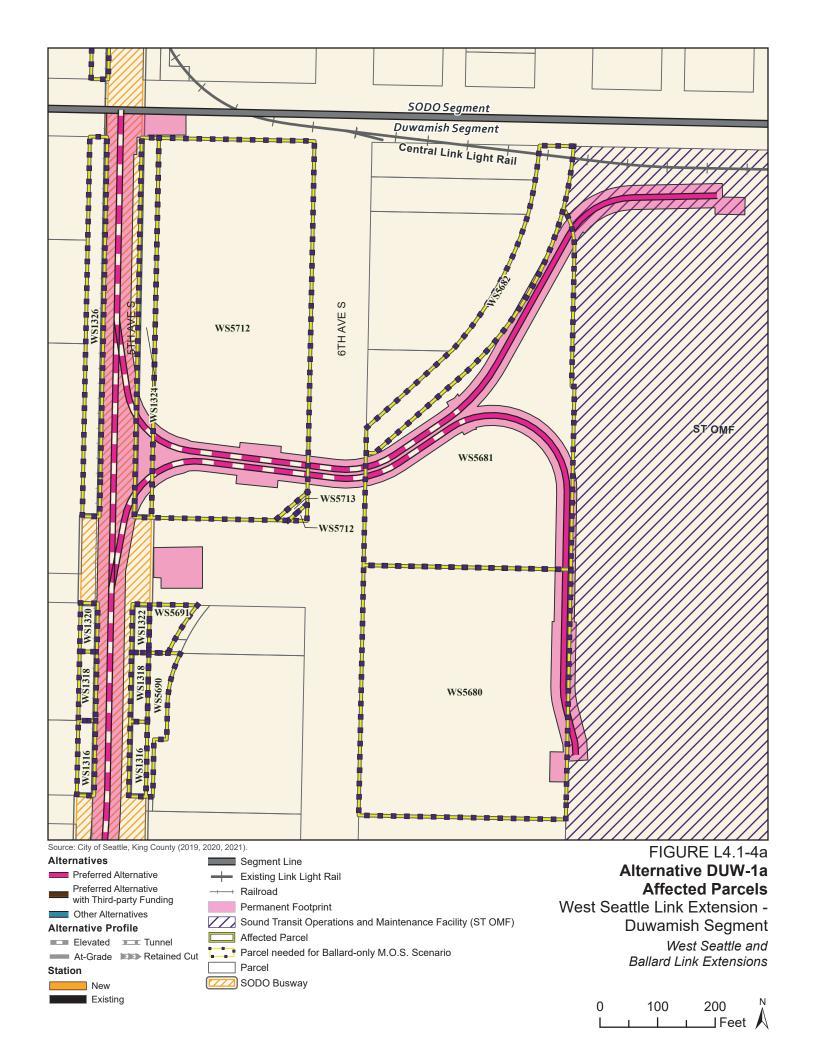

Tables L4.1-1 through L4.1-9 present information on the likely acquisitions by alternative for each project segment, including acquisitions anticipated to be required for project construction and operation. Table L4.1-10 includes properties where shorter-term relocation of tenants may be needed, but the property would not need to be acquired. Table L4.1-11 includes properties that would only be needed for the minimum operable segment in the Delridge Segment (for the West Seattle Link Extension) and the South Interbay Segment (for the Ballard Link Extension). Table L4.1-12 includes properties that would be needed for the Ballard-only minimum operable segment. The parcels listed in these tables are mapped on the figures in Attachment L4.1A.

The tables list property mapping numbers unique to the WSBLE Project (Sound Transit ROW I.D.), King County parcel identification numbers, and addresses. Properties have a "Yes" in the column for alternatives that directly affect the property and "No" for alternatives that do not directly affect the property. The tables and the exhibits do not distinguish between full and partial acquisitions.

| Sound Transit ROW I.D. | King County<br>Parcel I.D. | Site Address                                                                   | Alternative<br>DUW-1a | Option<br>DUW-1b | Alternative<br>DUW-2 |
|------------------------|----------------------------|--------------------------------------------------------------------------------|-----------------------|------------------|----------------------|
| WS10020                | 1324039001                 | Information not available - City of Seattle Department of Parks and Recreation | Yes                   | Yes              | No                   |
| WS10022                | 7666705020                 | 2300 Southwest Spokane Street                                                  | No                    | No               | Yes                  |
| WS10024                | 1324039103                 | Information not available - Seattle Department of Transportation               | No                    | No               | Yes                  |
| WS10026                | 7666704000                 | 1636 Southwest Spokane Street                                                  | No                    | No               | Yes                  |
| WS10030                | 7666703096                 | Information not available - Department of Natural Resources                    | No                    | No               | Yes                  |
| WS10032                | 7666702181                 | 1112 Southwest Spokane Street                                                  | No                    | No               | Yes                  |
| WS10034                | 7666701220                 | 1001 Southwest Klickitat Way                                                   | Yes                   | Yes              | No                   |
| WS10036                | 7666701356                 | 1002 Southwest Spokane Street                                                  | No                    | No               | Yes                  |
| WS10040                | 7666700315                 | 3627 Duwamish Avenue South                                                     | Yes                   | Yes              | No                   |
| WS10042                | 7666207905                 | 2911 East Marginal Way South                                                   | No                    | No               | Yes                  |
| WS10044                | 7666700325                 | Information not available - Port of Seattle                                    | Yes                   | Yes              | No                   |
| WS10046                | 7674800085                 | 3224 4th Avenue South                                                          | No                    | No               | Yes                  |
| WS12024                | 7666703980                 | Information not available - Port of Seattle                                    | No                    | No               | Yes                  |
| WS12026                | 9349900315                 | 3600 West Marginal Way Southwest                                               | Yes <sup>a</sup>      | Yes              | No                   |
| WS12038                | 7666703440                 | 3838 West Marginal Way Southwest                                               | No                    | Yes              | No                   |
| WS12082                | 7666204145                 | 450 South Spokane Street                                                       | No                    | No               | Yes                  |
| WS12110                | 9349900295                 | Information not available - City of Seattle Department of Parks and Recreation | Yes                   | Yes              | No                   |
| WS1230                 | 2848700125                 | 3804 23rd Avenue Southwest                                                     | Yes                   | Yes              | No                   |
| WS1232                 | 7966600065                 | 3645 22nd Avenue Southwest                                                     | Yes                   | Yes              | No                   |
| WS1234                 | 7966600080                 | 3631 22nd Avenue Southwest                                                     | Yes                   | Yes              | No                   |
| WS1242                 | 7666703920                 | 3601 West Marginal Way Southwest                                               | Yes                   | Yes              | No                   |
| WS1244                 | 7666703290                 | 3800 West Marginal Way Southwest                                               | Yes                   | Yes              | No                   |
| WS1250                 | 7666703100                 | Information not available                                                      | Yes                   | No               | No                   |
| WS1252                 | 7666703135                 | Southwest Spokane Street                                                       | Yes                   | No               | No                   |
| WS1256                 | 7666701250                 | 1129 Southwest Klickitat Way                                                   | Yes                   | No               | No                   |