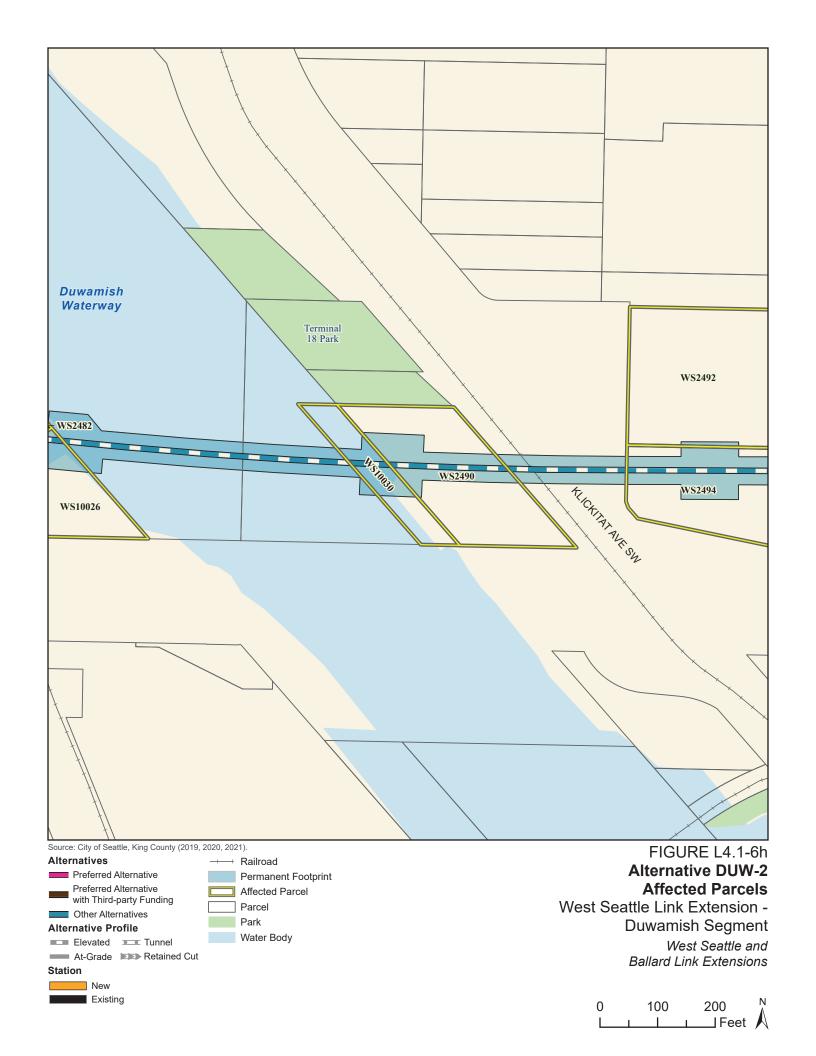

| Sound Transit ROW I.D. | King County<br>Parcel I.D. | Site Address                                                                   | Alternative<br>DUW-1a | Option<br>DUW-1b | Alternative<br>DUW-2 |
|------------------------|----------------------------|--------------------------------------------------------------------------------|-----------------------|------------------|----------------------|
| WS10020                | 1324039001                 | Information not available - City of Seattle Department of Parks and Recreation | Yes                   | Yes              | No                   |
| WS10022                | 7666705020                 | 2300 Southwest Spokane Street                                                  | No                    | No               | Yes                  |
| WS10024                | 1324039103                 | Information not available - Seattle Department of Transportation               | No                    | No               | Yes                  |
| WS10026                | 7666704000                 | 1636 Southwest Spokane Street                                                  | No                    | No               | Yes                  |
| WS10030                | 7666703096                 | Information not available - Department of Natural Resources                    | No                    | No               | Yes                  |
| WS10032                | 7666702181                 | 1112 Southwest Spokane Street                                                  | No                    | No               | Yes                  |
| WS10034                | 7666701220                 | 1001 Southwest Klickitat Way                                                   | Yes                   | Yes              | No                   |
| WS10036                | 7666701356                 | 1002 Southwest Spokane Street                                                  | No                    | No               | Yes                  |
| WS10040                | 7666700315                 | 3627 Duwamish Avenue South                                                     | Yes                   | Yes              | No                   |
| WS10042                | 7666207905                 | 2911 East Marginal Way South                                                   | No                    | No               | Yes                  |
| WS10044                | 7666700325                 | Information not available - Port of Seattle                                    | Yes                   | Yes              | No                   |
| WS10046                | 7674800085                 | 3224 4th Avenue South                                                          | No                    | No               | Yes                  |
| WS12024                | 7666703980                 | Information not available - Port of Seattle                                    | No                    | No               | Yes                  |
| WS12026                | 9349900315                 | 3600 West Marginal Way Southwest                                               | Yes <sup>a</sup>      | Yes              | No                   |
| WS12038                | 7666703440                 | 3838 West Marginal Way Southwest                                               | No                    | Yes              | No                   |
| WS12082                | 7666204145                 | 450 South Spokane Street                                                       | No                    | No               | Yes                  |
| WS12110                | 9349900295                 | Information not available - City of Seattle Department of Parks and Recreation | Yes                   | Yes              | No                   |
| WS1230                 | 2848700125                 | 3804 23rd Avenue Southwest                                                     | Yes                   | Yes              | No                   |
| WS1232                 | 7966600065                 | 3645 22nd Avenue Southwest                                                     | Yes                   | Yes              | No                   |
| WS1234                 | 7966600080                 | 3631 22nd Avenue Southwest                                                     | Yes                   | Yes              | No                   |
| WS1242                 | 7666703920                 | 3601 West Marginal Way Southwest                                               | Yes                   | Yes              | No                   |
| WS1244                 | 7666703290                 | 3800 West Marginal Way Southwest                                               | Yes                   | Yes              | No                   |
| WS1250                 | 7666703100                 | Information not available                                                      | Yes                   | No               | No                   |
| WS1252                 | 7666703135                 | Southwest Spokane Street                                                       | Yes                   | No               | No                   |
| WS1256                 | 7666701250                 | 1129 Southwest Klickitat Way                                                   | Yes                   | No               | No                   |

| Sound Transit ROW I.D. | King County<br>Parcel I.D. | Site Address                 | Alternative<br>DUW-1a | Option<br>DUW-1b | Alternative DUW-2 |
|------------------------|----------------------------|------------------------------|-----------------------|------------------|-------------------|
| WS1262                 | 7666700281                 | 3621 East Marginal Way South | Yes                   | No               | No                |
| WS1264                 | 1824049031                 | East Marginal Way South      | Yes                   | Yes              | No                |
| WS1266                 | 1824049030                 | East Marginal Way South      | Yes                   | Yes              | No                |
| WS1268                 | 1824049029                 | East Marginal Way South      | Yes                   | Yes              | No                |
| WS1270                 | 1824049047                 | 3628 East Marginal Way South | Yes                   | Yes              | No                |
| WS1272                 | 1824049098                 | South Spokane Street         | Yes                   | Yes              | No                |
| WS1274                 | 7666207552                 | 45 South Spokane Street      | Yes                   | Yes              | No                |
| WS1276                 | 7666207560                 | 3626 East Marginal Way South | Yes                   | Yes              | No                |
| WS1278                 | 1824049058                 | 3625 1st Avenue South        | Yes                   | Yes              | No                |
| WS1280                 | 7666207506                 | 99 South Spokane Street      | Yes                   | Yes              | No                |
| WS1282                 | 7666205805                 | 101 South Spokane Street     | Yes                   | Yes              | No                |
| WS1284                 | 7666205806                 | 115 South Spokane Street     | Yes                   | Yes              | No                |
| WS1286                 | 7666205807                 | 2nd Avenue South             | Yes                   | Yes              | No                |
| WS1288                 | 7666205808                 | Information not available    | Yes                   | Yes              | No                |
| WS1290                 | 6172900015                 | 3601 2nd Avenue South        | Yes                   | Yes              | No                |
| WS1292                 | 6172900345                 | 2nd Avenue South             | Yes                   | Yes              | No                |
| WS1296                 | 7666205610                 | 228 South Spokane Street     | Yes                   | Yes              | Yes               |
| WS1298                 | 7666204130                 | 3434 4th Avenue South        | Yes                   | Yes              | No                |
| WS1300                 | 7666204140                 | 3454 4th Avenue South        | Yes                   | Yes              | Yes               |
| WS1302                 | 7666204125                 | 3414 4th Avenue South        | Yes                   | Yes              | Yes               |
| WS1304                 | 7666204121                 | 3412 4th Avenue South        | Yes                   | Yes              | Yes               |
| WS1306                 | 7666204122                 | 441 South Hinds Street       | Yes                   | Yes              | Yes               |
| WS1308                 | 7666204147                 | 503 South Hinds Street       | No                    | No               | Yes               |
| WS1316                 | 7674800105                 | 300 South Horton Street      | Yes                   | Yes              | Yes               |
| WS1318                 | 7674800025                 | 300 South Hanford Street     | Yes                   | Yes              | Yes               |
| WS1320                 | 7666204166                 | 400 South Hanford Street     | Yes                   | Yes              | Yes               |
| WS1322                 | 7666204173                 | 400 South Hanford Street     | Yes                   | Yes              | Yes               |

| Sound Transit ROW I.D. | King County<br>Parcel I.D. | Site Address                     | Alternative<br>DUW-1a | Option<br>DUW-1b | Alternative DUW-2 |
|------------------------|----------------------------|----------------------------------|-----------------------|------------------|-------------------|
| WS1324                 | 7666204306                 | South Forest Street              | Yes                   | Yes              | Yes               |
| WS1326                 | 7666204182                 | South Forest Street              | Yes                   | Yes              | Yes               |
| WS20008                | 7666205660                 | 400 South Spokane Street         | Yes                   | Yes              | No                |
| WS22002                | 7666703966                 | 3500 Chelan Avenue Southwest     | No                    | No               | Yes               |
| WS22004                | 7666207462                 | Information not available        | No                    | No               | Yes               |
| WS2472                 | 2445100110                 | 2424 Southwest Andover Street    | No                    | No               | Yes               |
| WS2478                 | 7666703967                 | 3456 Chelan Avenue Southwest     | No                    | No               | Yes               |
| WS2480                 | 7666703985                 | 3542 West Marginal Way Southwest | No                    | No               | Yes               |
| WS2482                 | 7666703990                 | Information not available        | No                    | No               | Yes               |
| WS2490                 | 7666703095                 | 3423 Klickitat Avenue Southwest  | No                    | No               | Yes               |
| WS2492                 | 7666702155                 | 3444 13th Avenue Southwest       | No                    | No               | Yes               |
| WS2494                 | 7666702165                 | 1128 Southwest Spokane Street    | No                    | No               | Yes               |
| WS2498                 | 7666702180                 | 1100 Southwest Spokane Street    | No                    | No               | Yes               |
| WS2502                 | 7666701275                 | 910 Southwest Spokane Street     | No                    | No               | Yes               |
| WS2508                 | 7666207585                 | 3430 East Marginal Way South     | No                    | No               | Yes               |
| WS2510                 | 7666207591                 | Information not available - BNSF | No                    | No               | Yes               |
| WS2512                 | 7666207590                 | 40 South Spokane Street          | No                    | No               | Yes               |
| WS2514                 | 7666207461                 | 60 South Spokane Street          | No                    | No               | Yes               |
| WS2516                 | 7666207491                 | 3443 1st Avenue South            | No                    | No               | Yes               |
| WS2518                 | 7666205880                 | 100 South Spokane Street         | No                    | No               | Yes               |
| WS2520                 | 7666205862                 | 3434 1st Avenue South            | No                    | No               | Yes               |
| WS2522                 | 7666205876                 | 120 South Spokane Street         | No                    | No               | Yes               |
| WS2524                 | 7666205881                 | 126 South Spokane Street         | No                    | No               | Yes               |
| WS2526                 | 7666205882                 | 132 South Spokane Street         | No                    | No               | Yes               |
| WS2528                 | 7666205895                 | 3441 2nd Avenue South            | No                    | No               | Yes               |
| WS2530                 | 7666205580                 | 3434 2nd Avenue South            | No                    | No               | Yes               |
| WS2532                 | 7666205625                 | 3447 4th Avenue South            | No                    | No               | Yes               |

| Sound Transit<br>ROW I.D. | King County<br>Parcel I.D. | Site Address                                                                     | Alternative<br>DUW-1a | Option<br>DUW-1b | Alternative DUW-2 |
|---------------------------|----------------------------|----------------------------------------------------------------------------------|-----------------------|------------------|-------------------|
| WS2534                    | 7666205630                 | 3433 4th Avenue South                                                            | No                    | No               | Yes               |
| WS2536                    | 7666205635                 | 3429 4th Avenue South                                                            | No                    | No               | Yes               |
| WS2538                    | 7666205640                 | 3423 4th Avenue South                                                            | No                    | No               | Yes               |
| WS2540                    | 7666204120                 | 3404 4th Avenue South                                                            | Yes                   | Yes              | Yes               |
| WS2542                    | 1327300010                 | 3314 4th Avenue South                                                            | Yes                   | Yes              | Yes               |
| WS2544                    | 1327300006                 | 423 South Horton Street                                                          | No                    | No               | Yes               |
| WS5485                    | 2848700145                 | Information not available - Wayne Seminoff Company's Money Purchase Pension Plan | Yes                   | Yes              | No                |
| WS5497                    | 2848700370                 | 3803 22nd Avenue Southwest                                                       | Yes                   | Yes              | No                |
| WS5500                    | 2848700374                 | 3801 22nd Avenue Southwest                                                       | Yes                   | Yes              | No                |
| WS5501                    | 7966600069                 | 3649 22nd Avenue Southwest                                                       | Yes                   | Yes              | No                |
| WS5542                    | 7966600095                 | 3624 22nd Avenue Southwest                                                       | Yes                   | Yes              | No                |
| WS5543                    | 7966600140                 | Information not available                                                        | Yes <sup>b</sup>      | Yes <sup>b</sup> | No                |
| WS5544                    | 7966600135                 | 3711 21st Avenue Southwest                                                       | Yes <sup>b</sup>      | Yes <sup>b</sup> | No                |
| WS5556                    | 9349900045                 | 2072 Southwest Charlestown Street                                                | Yes <sup>b</sup>      | Yes <sup>b</sup> | No                |
| WS5564                    | 9349900005                 | 2060 Southwest Charlestown Street                                                | Yes                   | Yes              | No                |
| WS5570                    | 9349900080                 | 3709 20th Avenue Southwest                                                       | Yes                   | Yes              | No                |
| WS5571                    | 9349900075                 | 3707 20th Avenue Southwest                                                       | Yes                   | Yes              | No                |
| WS5586                    | 9349900110                 | 3706 20th Avenue Southwest                                                       | Yes <sup>a</sup>      | Yes              | No                |
| WS5587                    | 9349900105                 | 3704 20th Avenue Southwest                                                       | Yes                   | Yes              | No                |
| WS5592                    | 9349900195                 | 3617 19th Avenue Southwest                                                       | Yes                   | Yes              | No                |
| WS5601                    | 9349900225                 | 3712 19th Avenue Southwest                                                       | Yes                   | Yes              | No                |
| WS5627                    | 7666703320                 | 3830 West Marginal Way Southwest                                                 | No                    | Yes              | No                |
| WS5630                    | 7666703321                 | 3835 West Marginal Way Southwest                                                 | No                    | Yes              | No                |
| WS5651                    | 7666700285                 | 3633 East Marginal Way South                                                     | Yes                   | Yes              | No                |
| WS5657                    | 1824049055                 | 3648 East Marginal Way South                                                     | No                    | Yes              | No                |
| WS5661                    | 7666207555                 | 45 South Spokane Street                                                          | Yes                   | Yes              | No                |
| WS5662                    | 7666207570                 | 49 South Spokane Street                                                          | Yes                   | Yes              | No                |

| Sound Transit<br>ROW I.D. | King County<br>Parcel I.D. | Site Address                      | Alternative<br>DUW-1a | Option<br>DUW-1b | Alternative<br>DUW-2 |
|---------------------------|----------------------------|-----------------------------------|-----------------------|------------------|----------------------|
| WS5667                    | 6172900005                 | 3800 1st Avenue South             | Yes                   | Yes              | No                   |
| WS5676                    | 7666203785                 | 3400 6th Avenue South             | No                    | No               | Yes                  |
| WS5677                    | 1327300012                 | 3300 6th Avenue South             | No                    | No               | Yes                  |
| WS5680                    | 7666203765                 | 3200 6th Avenue South             | Yes                   | Yes              | No                   |
| WS5681                    | 7666203736                 | 2958 6th Avenue South             | Yes                   | Yes              | Yes                  |
| WS5682                    | 7666203760                 | 6th Avenue South                  | Yes                   | Yes              | Yes                  |
| WS5690                    | 7674800075                 | 300 South Horton Street           | Yes                   | Yes              | No                   |
| WS5691                    | 7666204170                 | 400 South Hanford Street          | Yes                   | Yes              | No                   |
| WS5695                    | 7666204165                 | 3200 4th Avenue South             | No                    | No               | Yes                  |
| WS5712                    | 7666204210                 | 2901 6th Avenue South             | Yes                   | Yes              | Yes                  |
| WS5713                    | 7666204211                 | South Forest Street               | Yes                   | Yes              | Yes                  |
| WS6821                    | 7666207583                 | 20 South Spokane Street           | No                    | No               | Yes                  |
| WS6822                    | 7666207580                 | 3420 East Marginal Way South      | No                    | No               | Yes                  |
| WS6835                    | 7666205636                 | 3435 4th Avenue South             | No                    | No               | Yes                  |
| WS7130                    | 7666203850                 | 3433 Airport Way South            | No                    | No               | Yes                  |
| WS7396                    | 7666203810                 | 3440 6th Avenue South             | No                    | No               | Yes                  |
| WS5591                    | 9349900170                 | 3711 19th Avenue Southwest        | Yes <sup>a</sup>      | Yes <sup>a</sup> | No                   |
| WS12012                   | 1324039043                 | 3600 23rd Avenue Southwest        | Yes <sup>a</sup>      | Yes <sup>a</sup> | No                   |
| WS5496                    | 2848700360                 | 3805 22nd Avenue Southwest        | Yes <sup>a</sup>      | Yes <sup>a</sup> | No                   |
| WS5484                    | 2848700160                 | 3816 23rd Avenue Southwest        | Yes <sup>a</sup>      | Yes <sup>a</sup> | No                   |
| WS6824                    | 7666207600                 | 3429 Colorado Avenue South        | No                    | No               | Yes                  |
| WS7504                    | 7966600132                 | Information not available         | Yes                   | Yes              | No                   |
| WS7505                    | 7966600133                 | Information not available         | Yes                   | Yes              | No                   |
| WS7506                    | 7966600134                 | Information not available         | Yes                   | Yes              | No                   |
| WS7501                    | 9349900006                 | 2058 Southwest Charlestown Street | Yes                   | Yes              | No                   |
| WS7502                    | 9349900007                 | 2056 Southwest Charlestown Street | Yes                   | Yes              | No                   |
| WS7503                    | 9349900008                 | 2054 Southwest Charlestown Street | Yes                   | Yes              | No                   |