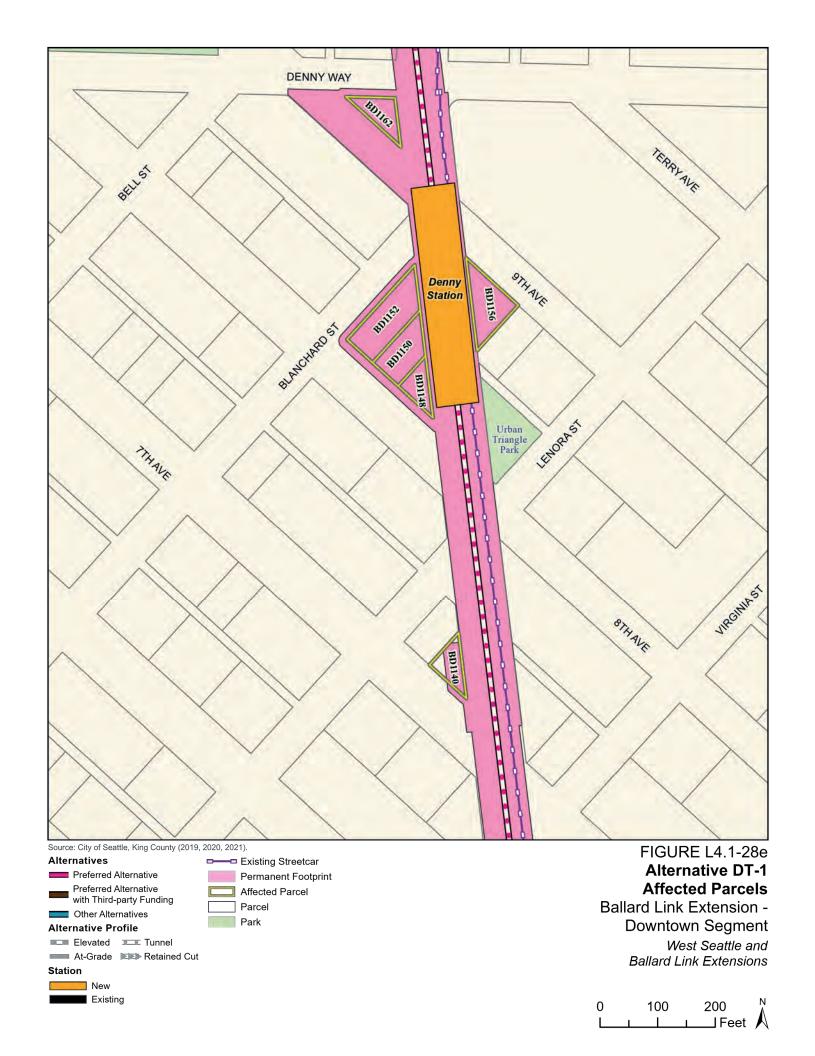

Tables L4.1-1 through L4.1-9 present information on the likely acquisitions by alternative for each project segment, including acquisitions anticipated to be required for project construction and operation. Table L4.1-10 includes properties where shorter-term relocation of tenants may be needed, but the property would not need to be acquired. Table L4.1-11 includes properties that would only be needed for the minimum operable segment in the Delridge Segment (for the West Seattle Link Extension) and the South Interbay Segment (for the Ballard Link Extension). Table L4.1-12 includes properties that would be needed for the Ballard-only minimum operable segment. The parcels listed in these tables are mapped on the figures in Attachment L4.1A.

The tables list property mapping numbers unique to the WSBLE Project (Sound Transit ROW I.D.), King County parcel identification numbers, and addresses. Properties have a "Yes" in the column for alternatives that directly affect the property and "No" for alternatives that do not directly affect the property. The tables and the exhibits do not distinguish between full and partial acquisitions.