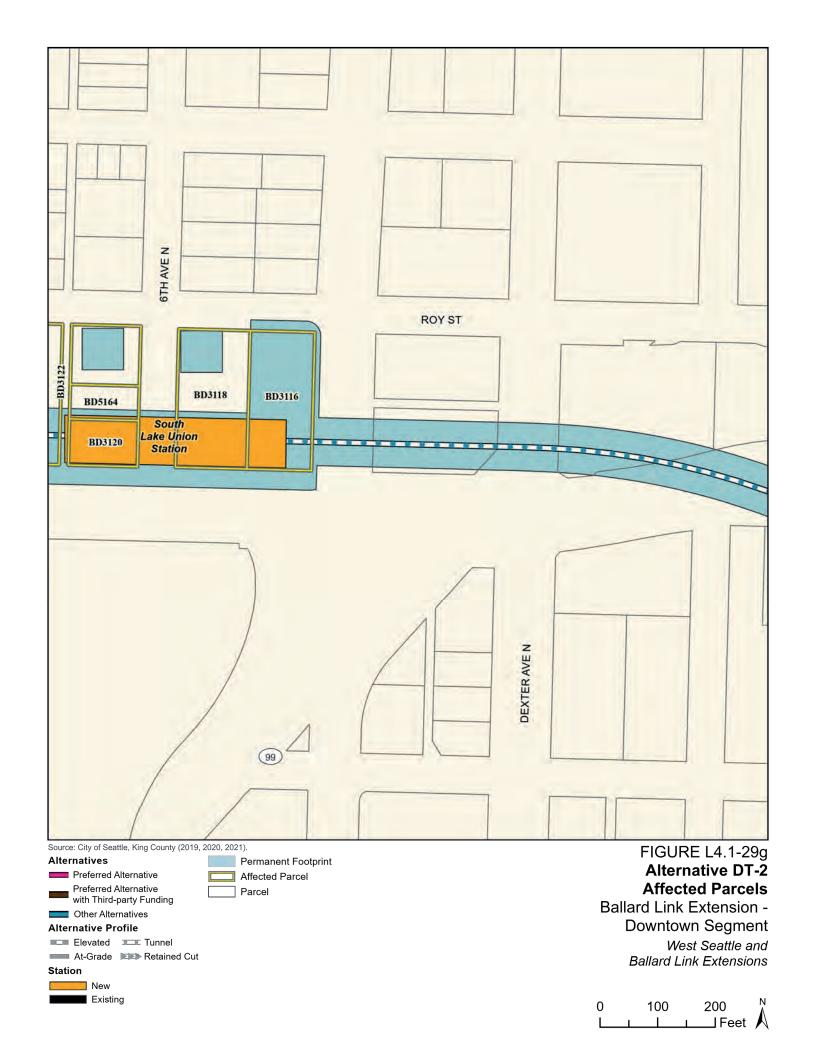

Tables L4.1-1 through L4.1-9 present information on the likely acquisitions by alternative for each project segment, including acquisitions anticipated to be required for project construction and operation. Table L4.1-10 includes properties where shorter-term relocation of tenants may be needed, but the property would not need to be acquired. Table L4.1-11 includes properties that would only be needed for the minimum operable segment in the Delridge Segment (for the West Seattle Link Extension) and the South Interbay Segment (for the Ballard Link Extension). Table L4.1-12 includes properties that would be needed for the Ballard-only minimum operable segment. The parcels listed in these tables are mapped on the figures in Attachment L4.1A.

The tables list property mapping numbers unique to the WSBLE Project (Sound Transit ROW I.D.), King County parcel identification numbers, and addresses. Properties have a "Yes" in the column for alternatives that directly affect the property and "No" for alternatives that do not directly affect the property. The tables and the exhibits do not distinguish between full and partial acquisitions.

In addition to the potential property acquisitions described, the project would also require temporary construction easements and use of public right-of-way not listed here.

Table L4.1-1. West Seattle Link Extension Potentially Affected Parcels by Alternative – SODO Segment