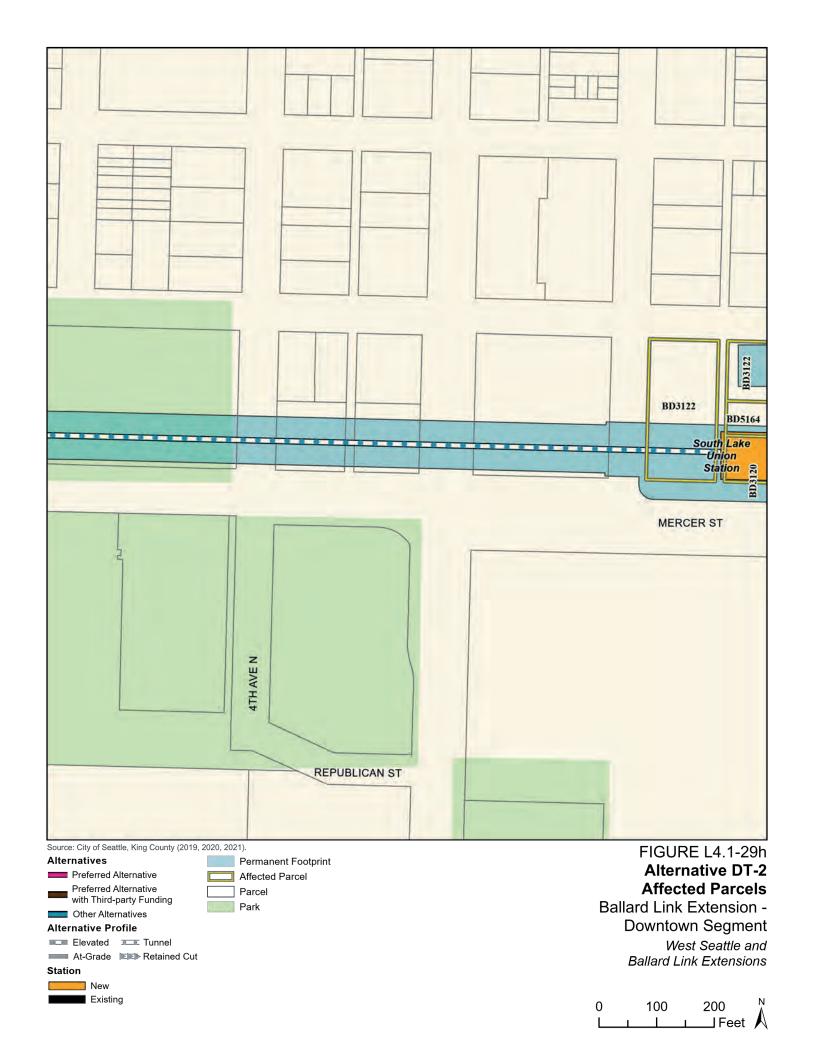

Tables L4.1-1 through L4.1-9 present information on the likely acquisitions by alternative for each project segment, including acquisitions anticipated to be required for project construction and operation. Table L4.1-10 includes properties where shorter-term relocation of tenants may be needed, but the property would not need to be acquired. Table L4.1-11 includes properties that would only be needed for the minimum operable segment in the Delridge Segment (for the West Seattle Link Extension) and the South Interbay Segment (for the Ballard Link Extension). Table L4.1-12 includes properties that would be needed for the Ballard-only minimum operable segment. The parcels listed in these tables are mapped on the figures in Attachment L4.1A.

The tables list property mapping numbers unique to the WSBLE Project (Sound Transit ROW I.D.), King County parcel identification numbers, and addresses. Properties have a "Yes" in the column for alternatives that directly affect the property and "No" for alternatives that do not directly affect the property. The tables and the exhibits do not distinguish between full and partial acquisitions.

In addition to the potential property acquisitions described, the project would also require temporary construction easements and use of public right-of-way not listed here.

Table L4.1-1. West Seattle Link Extension Potentially Affected Parcels by Alternative – SODO Segment