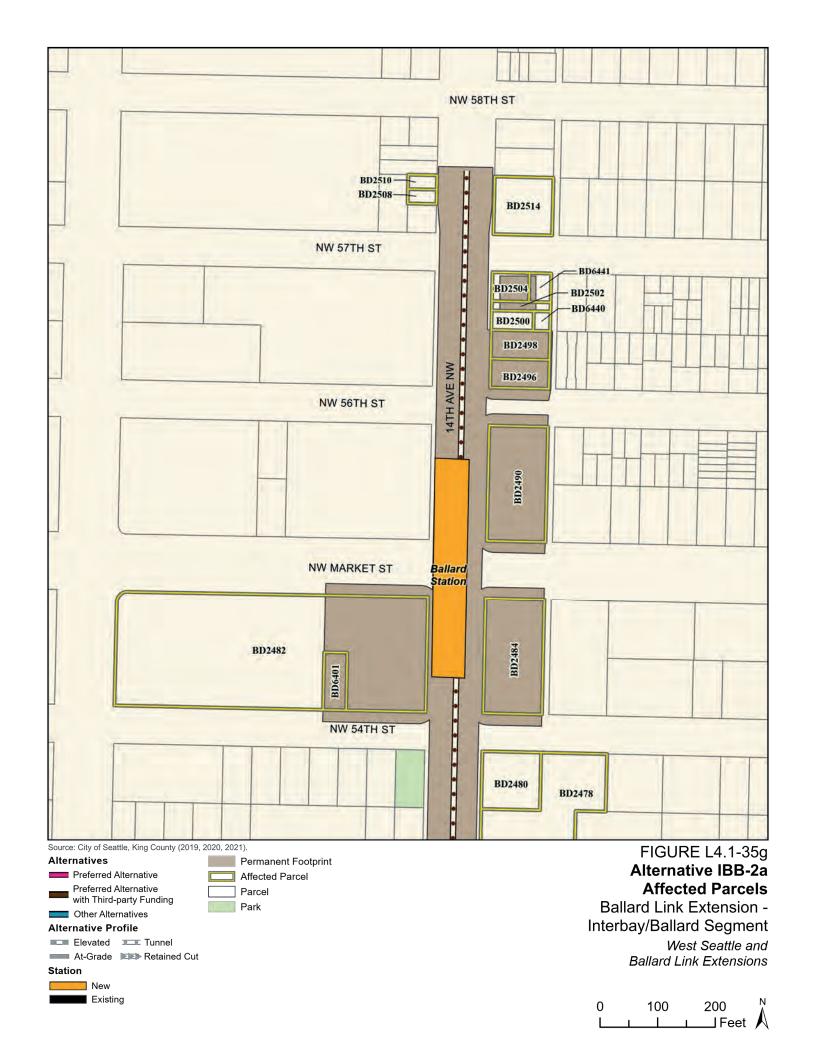

0 100 200 N











Parcel Other Alternatives **Alternative Profile** Elevated Tunnel At-Grade EE Retained Cut Station New Existing

Ballard Link Extension -South Interbay Segment West Seattle and Ballard Link Extensions











0 100 200 N















Alternatives

Preferred Alternative

Preferred Alternative

with Third-party Funding

Other Alternatives

Alternative Profile

Elevated

At-Grade

Retained Cut

Station

Permanent Footprin

Affected Parcel

Parcel

Park

Park

Existing

Alternative SIB-2
Affected Parcels
Ballard Link Extension South Interbay Segment
West Seattle and
Ballard Link Extensions























































Existing

0 100 200 N





New
Existing

0 100 200 N

L I I I Feet

Station



















Existing

0 100 200 N

















This page is intentionally left blank.