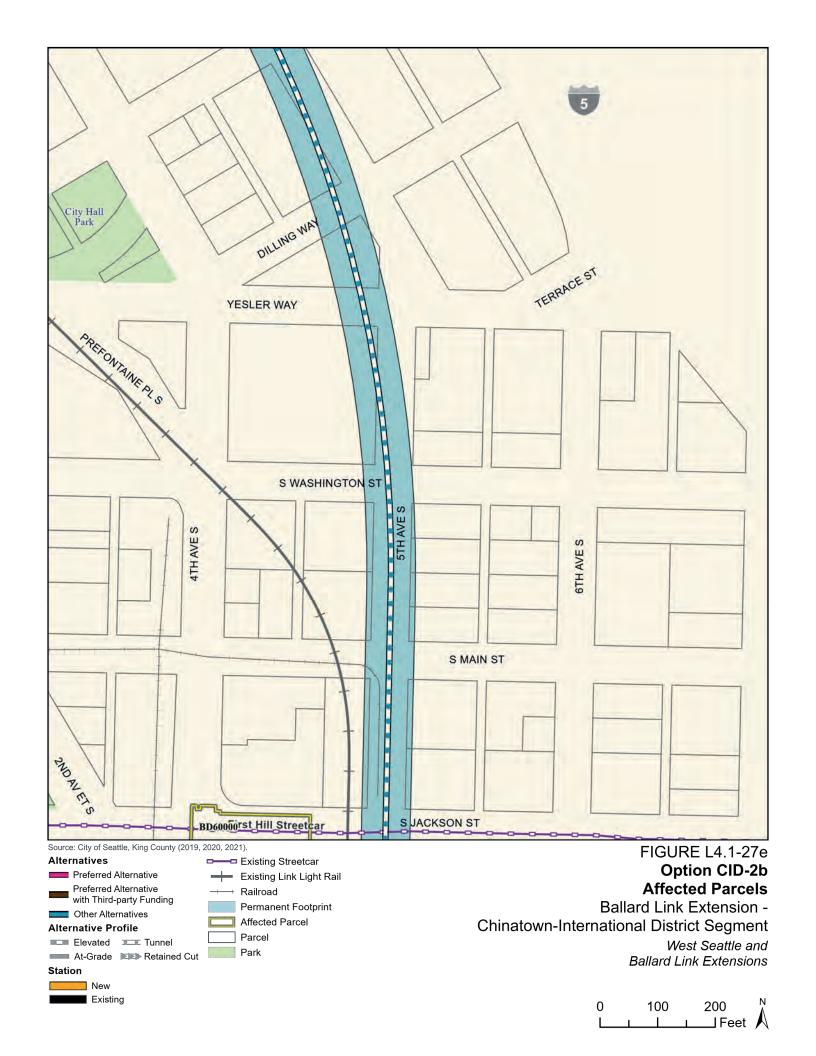

Tables L4.1-1 through L4.1-9 present information on the likely acquisitions by alternative for each project segment, including acquisitions anticipated to be required for project construction and operation. Table L4.1-10 includes properties where shorter-term relocation of tenants may be needed, but the property would not need to be acquired. Table L4.1-11 includes properties that would only be needed for the minimum operable segment in the Delridge Segment (for the West Seattle Link Extension) and the South Interbay Segment (for the Ballard Link Extension). Table L4.1-12 includes properties that would be needed for the Ballard-only minimum operable segment. The parcels listed in these tables are mapped on the figures in Attachment L4.1A.

The tables list property mapping numbers unique to the WSBLE Project (Sound Transit ROW I.D.), King County parcel identification numbers, and addresses. Properties have a "Yes" in the column for alternatives that directly affect the property and "No" for alternatives that do not directly affect the property. The tables and the exhibits do not distinguish between full and partial acquisitions.

In addition to the potential property acquisitions described, the project would also require temporary construction easements and use of public right-of-way not listed here.

Table L4.1-1. West Seattle Link Extension Potentially Affected Parcels by Alternative – SODO Segment