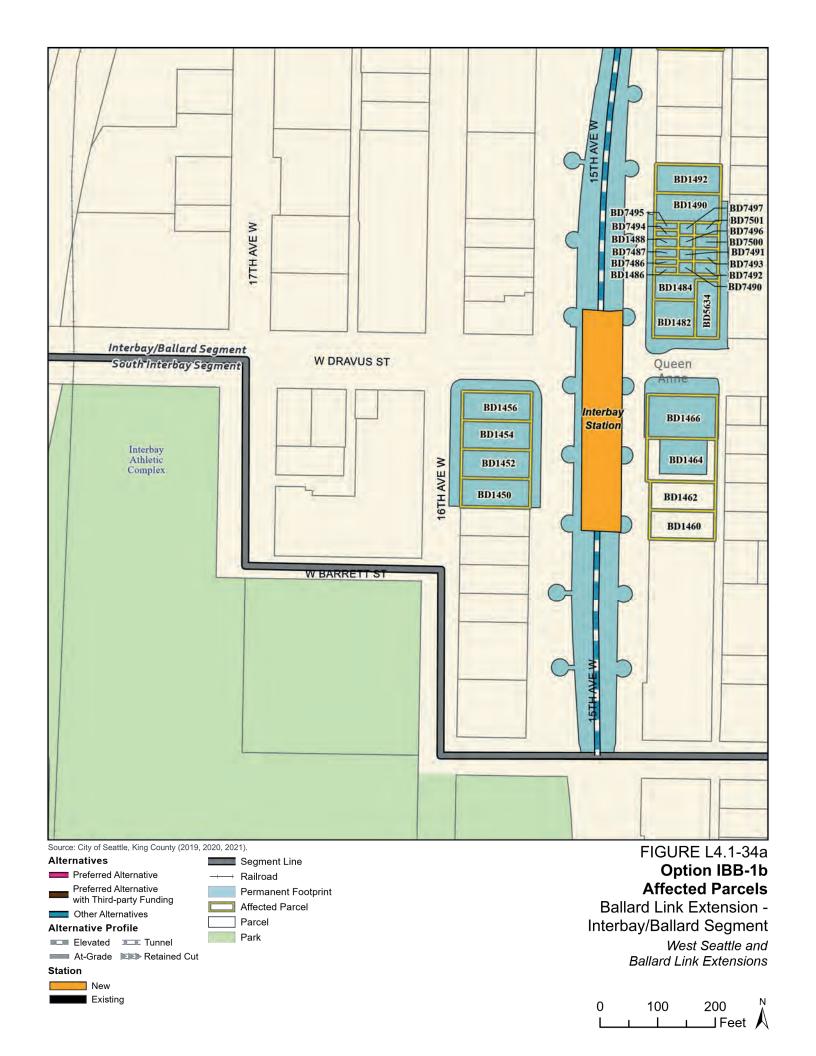

Tables L4.1-1 through L4.1-9 present information on the likely acquisitions by alternative for each project segment, including acquisitions anticipated to be required for project construction and operation. Table L4.1-10 includes properties where shorter-term relocation of tenants may be needed, but the property would not need to be acquired. Table L4.1-11 includes properties that would only be needed for the minimum operable segment in the Delridge Segment (for the West Seattle Link Extension) and the South Interbay Segment (for the Ballard Link Extension). Table L4.1-12 includes properties that would be needed for the Ballard-only minimum operable segment. The parcels listed in these tables are mapped on the figures in Attachment L4.1A.

The tables list property mapping numbers unique to the WSBLE Project (Sound Transit ROW I.D.), King County parcel identification numbers, and addresses. Properties have a "Yes" in the column for alternatives that directly affect the property and "No" for alternatives that do not directly affect the property. The tables and the exhibits do not distinguish between full and partial acquisitions.