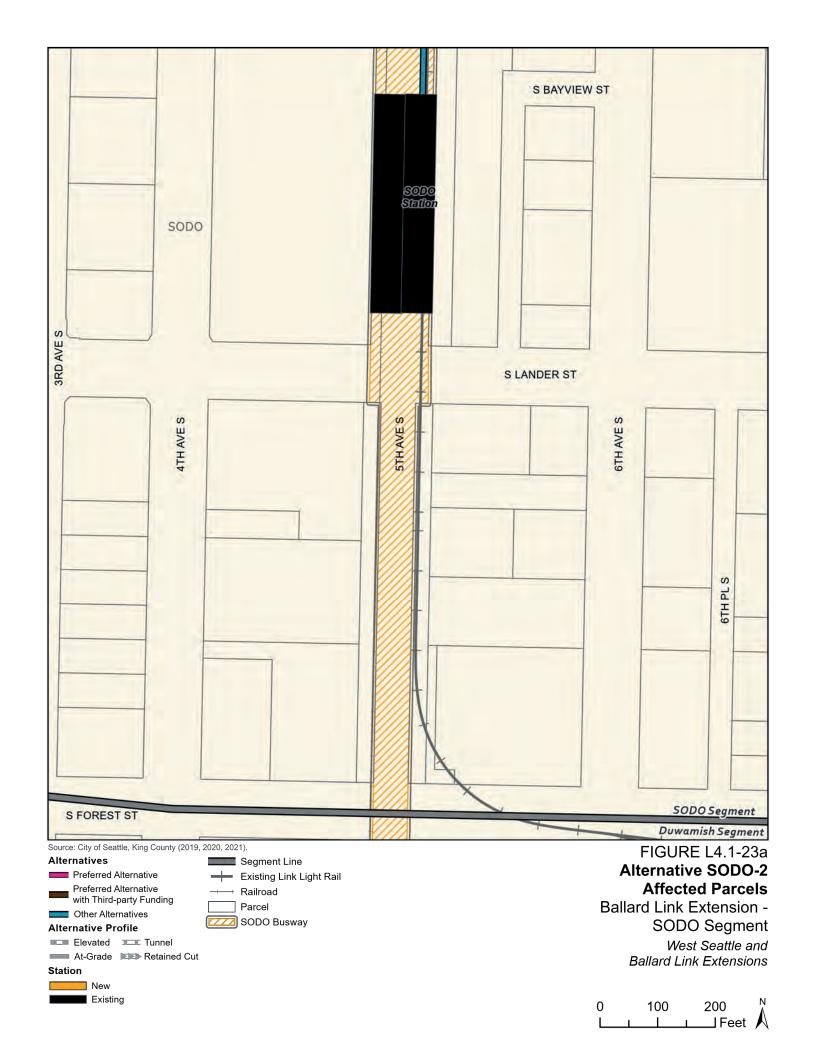

Tables L4.1-1 through L4.1-9 present information on the likely acquisitions by alternative for each project segment, including acquisitions anticipated to be required for project construction and operation. Table L4.1-10 includes properties where shorter-term relocation of tenants may be needed, but the property would not need to be acquired. Table L4.1-11 includes properties that would only be needed for the minimum operable segment in the Delridge Segment (for the West Seattle Link Extension) and the South Interbay Segment (for the Ballard Link Extension). Table L4.1-12 includes properties that would be needed for the Ballard-only minimum operable segment. The parcels listed in these tables are mapped on the figures in Attachment L4.1A.

The tables list property mapping numbers unique to the WSBLE Project (Sound Transit ROW I.D.), King County parcel identification numbers, and addresses. Properties have a "Yes" in the column for alternatives that directly affect the property and "No" for alternatives that do not directly affect the property. The tables and the exhibits do not distinguish between full and partial acquisitions.