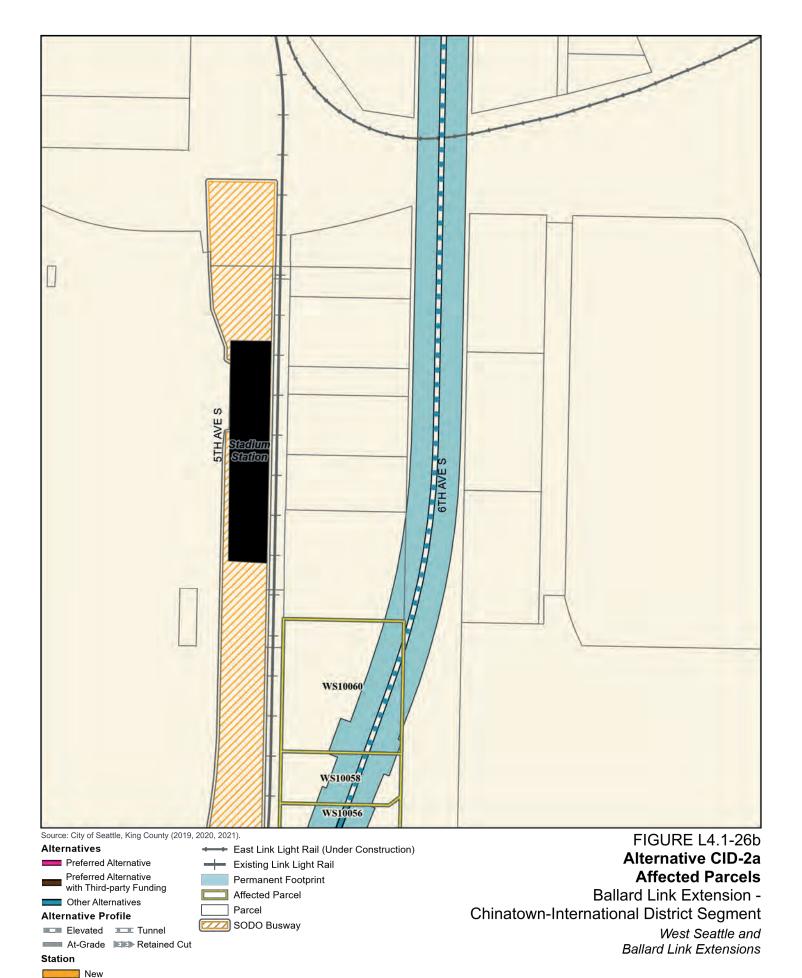

Tables L4.1-1 through L4.1-9 present information on the likely acquisitions by alternative for each project segment, including acquisitions anticipated to be required for project construction and operation. Table L4.1-10 includes properties where shorter-term relocation of tenants may be needed, but the property would not need to be acquired. Table L4.1-11 includes properties that would only be needed for the minimum operable segment in the Delridge Segment (for the West Seattle Link Extension) and the South Interbay Segment (for the Ballard Link Extension). Table L4.1-12 includes properties that would be needed for the Ballard-only minimum operable segment. The parcels listed in these tables are mapped on the figures in Attachment L4.1A.

The tables list property mapping numbers unique to the WSBLE Project (Sound Transit ROW I.D.), King County parcel identification numbers, and addresses. Properties have a "Yes" in the column for alternatives that directly affect the property and "No" for alternatives that do not directly affect the property. The tables and the exhibits do not distinguish between full and partial acquisitions.