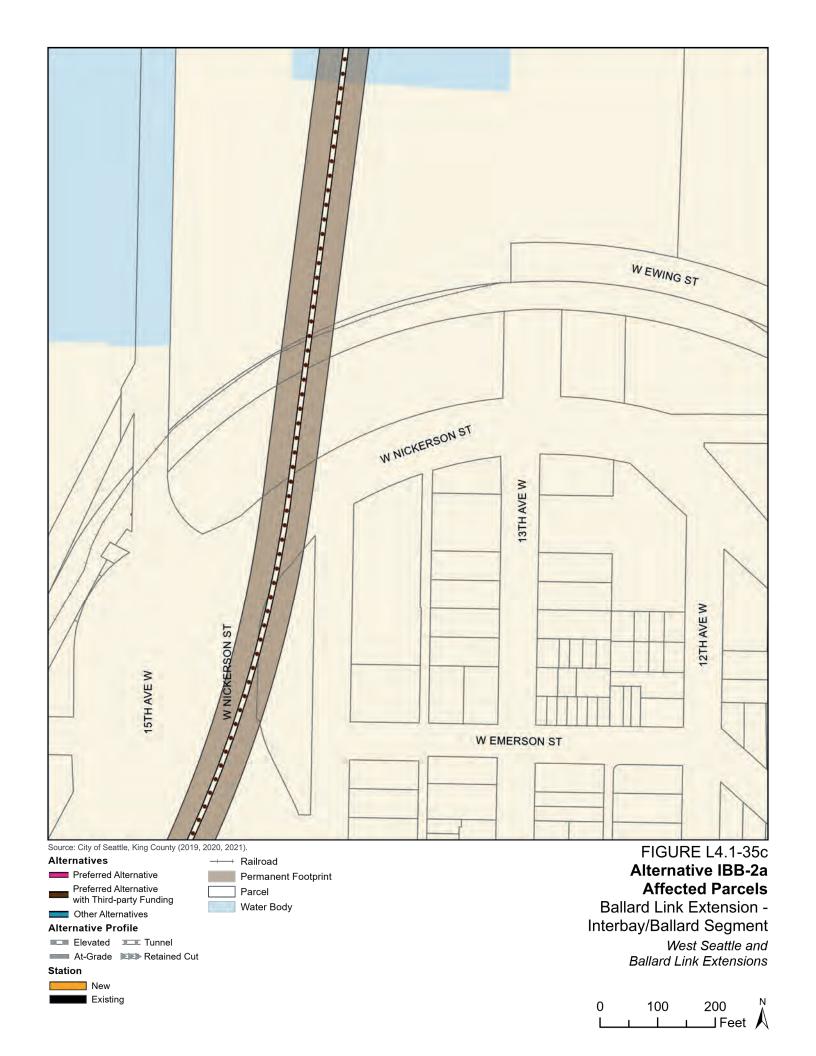

Tables L4.1-1 through L4.1-9 present information on the likely acquisitions by alternative for each project segment, including acquisitions anticipated to be required for project construction and operation. Table L4.1-10 includes properties where shorter-term relocation of tenants may be needed, but the property would not need to be acquired. Table L4.1-11 includes properties that would only be needed for the minimum operable segment in the Delridge Segment (for the West Seattle Link Extension) and the South Interbay Segment (for the Ballard Link Extension). Table L4.1-12 includes properties that would be needed for the Ballard-only minimum operable segment. The parcels listed in these tables are mapped on the figures in Attachment L4.1A.

The tables list property mapping numbers unique to the WSBLE Project (Sound Transit ROW I.D.), King County parcel identification numbers, and addresses. Properties have a "Yes" in the column for alternatives that directly affect the property and "No" for alternatives that do not directly affect the property. The tables and the exhibits do not distinguish between full and partial acquisitions.