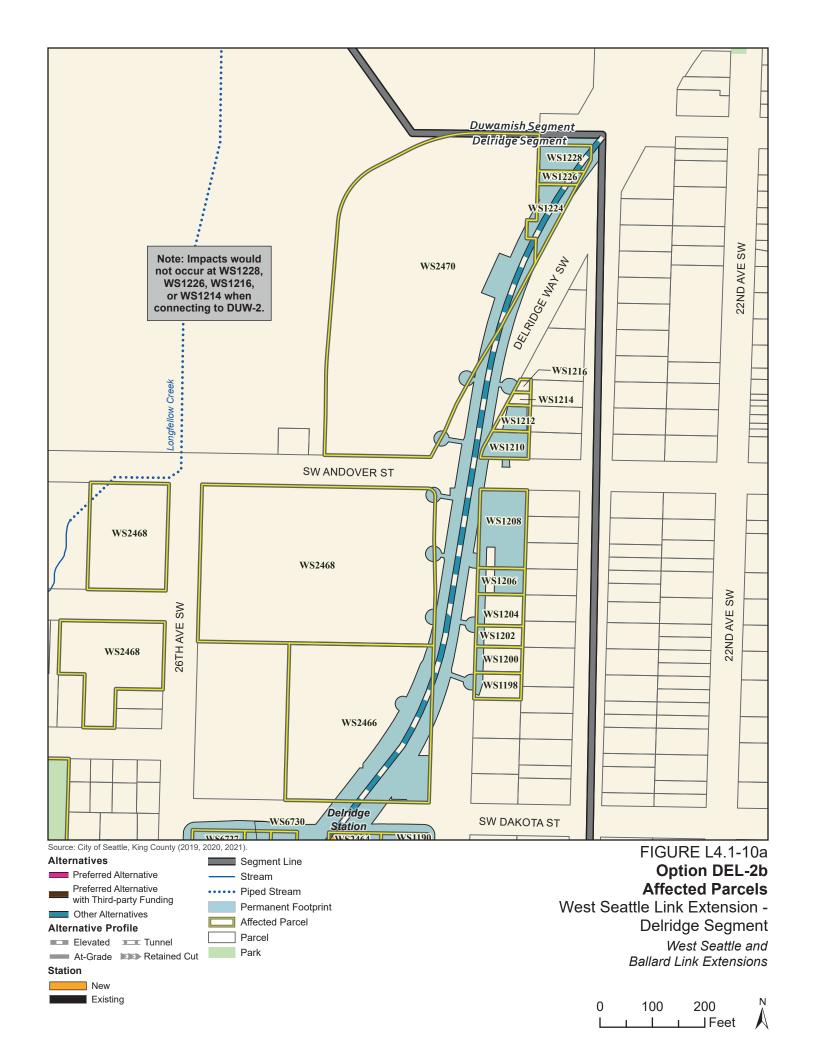

Table L4.1-3. West Seattle Link Extension Potentially Affected Parcels by Alternative – Delridge Segment

| Sound<br>Transit<br>ROW I.D. | King County<br>Parcel I.D. | Site Address                      | Alternative<br>DEL-1a | Option<br>DEL-1b | Alternative<br>DEL-2a* | Option<br>DEL-2b* | Alternative<br>DEL-3 | Alternative<br>DEL-4* | Alternative<br>DEL-5 | Alternative<br>DEL-6* |
|------------------------------|----------------------------|-----------------------------------|-----------------------|------------------|------------------------|-------------------|----------------------|-----------------------|----------------------|-----------------------|
| WS10006                      | 1324039013                 | 4432 35th Avenue<br>Southwest     | Yes                   | No               | Yes                    | No                | Yes                  | Yes                   | No                   | No                    |
| WS10008                      | 1324039014                 | 4470 35th Avenue<br>Southwest     | Yes                   | Yes              | Yes                    | Yes               | Yes                  | Yes                   | No                   | No                    |
| WS10010                      | 1324039030                 | 4501 Delridge Way<br>Southwest    | No                    | No               | No                     | No                | Yes                  | Yes                   | No                   | No                    |
| WS10012                      | 9358001220                 | 4111 26th Avenue<br>Southwest     | Yes                   | Yes              | No                     | Yes               | No                   | No                    | No                   | No                    |
| WS10014                      | 9358002145                 | Information not available         | Yes                   | Yes              | No                     | Yes               | No                   | No                    | No                   | No                    |
| WS10016                      | 7891600100                 | 4117 25th Avenue<br>Southwest     | Yes                   | Yes              | Yes                    | Yes               | No                   | No                    | No                   | No                    |
| WS10018                      | 7891600105                 | 4115 25th Avenue<br>Southwest     | Yes                   | Yes              | Yes                    | Yes               | No                   | No                    | No                   | No                    |
| WS1096                       | 9297300765                 | 3014 Southwest<br>Genesee Street  | Yes                   | Yes              | No                     | Yes               | Yes                  | No                    | Yes                  | No                    |
| WS1102                       | 9358002340                 | 4316 30th Avenue<br>Southwest     | Yes                   | Yes              | No                     | Yes               | Yes                  | No                    | No                   | No                    |
| WS1104                       | 9358002350                 | 2852 Southwest<br>Genesee Street  | Yes                   | Yes              | No                     | Yes               | Yes                  | No                    | No                   | No                    |
| WS1106                       | 9358002351                 | 2850 Southwest<br>Genesee Street  | Yes                   | Yes              | No                     | Yes               | Yes                  | No                    | No                   | No                    |
| WS1108                       | 9358002353                 | 2848 Southwest<br>Genesee Street  | Yes                   | Yes              | No                     | Yes               | Yes                  | No                    | No                   | No                    |
| WS1110                       | 9358002365                 | 2842 Southwest<br>Genesee Street  | Yes                   | Yes              | No                     | Yes               | Yes                  | No                    | No                   | No                    |
| WS1112                       | 9358002374                 | 2838B Southwest<br>Genesee Street | Yes                   | Yes              | No                     | Yes               | Yes                  | No                    | No                   | No                    |
| WS1114                       | 9358002372                 | 2836A Southwest<br>Genesee Street | Yes                   | Yes              | No                     | Yes               | Yes                  | No                    | No                   | No                    |