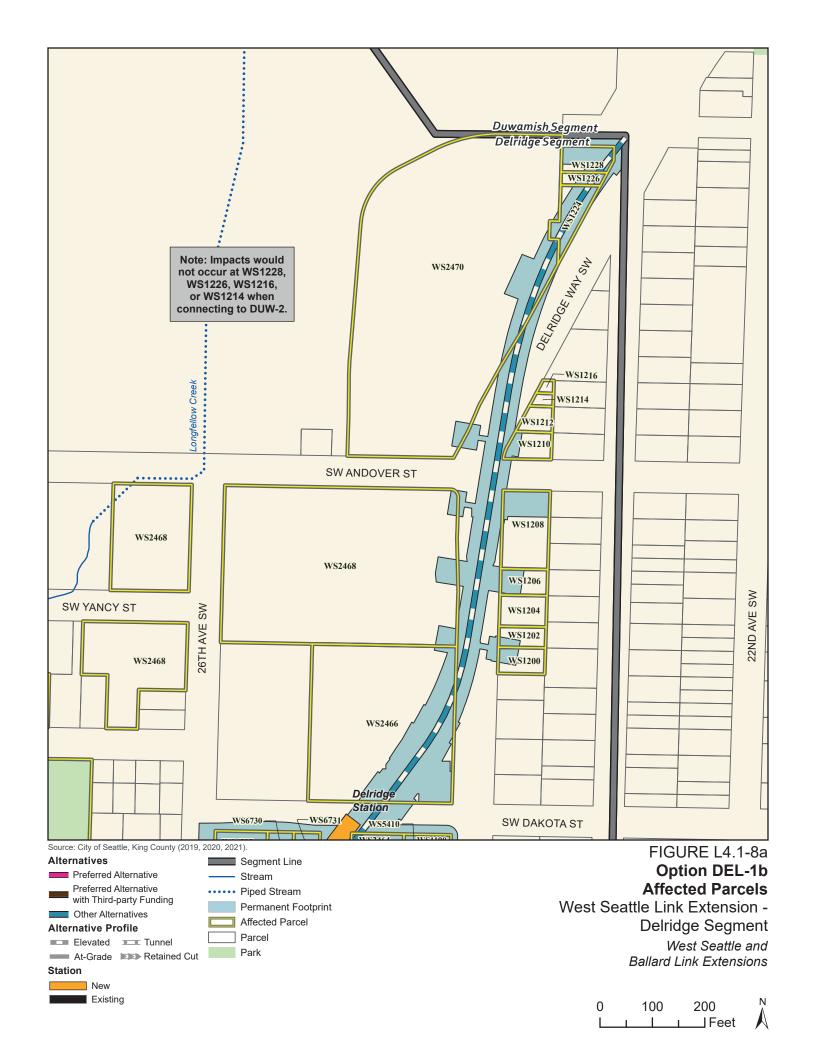

Table L4.1-3. West Seattle Link Extension Potentially Affected Parcels by Alternative – Delridge Segment

| Sound<br>Transit<br>ROW I.D. | King County<br>Parcel I.D. | Site Address                      | Alternative<br>DEL-1a | Option<br>DEL-1b | Alternative<br>DEL-2a* | Option<br>DEL-2b* | Alternative<br>DEL-3 | Alternative<br>DEL-4* | Alternative<br>DEL-5 | Alternative<br>DEL-6* |
|------------------------------|----------------------------|-----------------------------------|-----------------------|------------------|------------------------|-------------------|----------------------|-----------------------|----------------------|-----------------------|
| WS10006                      | 1324039013                 | 4432 35th Avenue<br>Southwest     | Yes                   | No               | Yes                    | No                | Yes                  | Yes                   | No                   | No                    |
| WS10008                      | 1324039014                 | 4470 35th Avenue<br>Southwest     | Yes                   | Yes              | Yes                    | Yes               | Yes                  | Yes                   | No                   | No                    |
| WS10010                      | 1324039030                 | 4501 Delridge Way<br>Southwest    | No                    | No               | No                     | No                | Yes                  | Yes                   | No                   | No                    |
| WS10012                      | 9358001220                 | 4111 26th Avenue<br>Southwest     | Yes                   | Yes              | No                     | Yes               | No                   | No                    | No                   | No                    |
| WS10014                      | 9358002145                 | Information not available         | Yes                   | Yes              | No                     | Yes               | No                   | No                    | No                   | No                    |
| WS10016                      | 7891600100                 | 4117 25th Avenue<br>Southwest     | Yes                   | Yes              | Yes                    | Yes               | No                   | No                    | No                   | No                    |
| WS10018                      | 7891600105                 | 4115 25th Avenue<br>Southwest     | Yes                   | Yes              | Yes                    | Yes               | No                   | No                    | No                   | No                    |
| WS1096                       | 9297300765                 | 3014 Southwest<br>Genesee Street  | Yes                   | Yes              | No                     | Yes               | Yes                  | No                    | Yes                  | No                    |
| WS1102                       | 9358002340                 | 4316 30th Avenue<br>Southwest     | Yes                   | Yes              | No                     | Yes               | Yes                  | No                    | No                   | No                    |
| WS1104                       | 9358002350                 | 2852 Southwest<br>Genesee Street  | Yes                   | Yes              | No                     | Yes               | Yes                  | No                    | No                   | No                    |
| WS1106                       | 9358002351                 | 2850 Southwest<br>Genesee Street  | Yes                   | Yes              | No                     | Yes               | Yes                  | No                    | No                   | No                    |
| WS1108                       | 9358002353                 | 2848 Southwest<br>Genesee Street  | Yes                   | Yes              | No                     | Yes               | Yes                  | No                    | No                   | No                    |
| WS1110                       | 9358002365                 | 2842 Southwest<br>Genesee Street  | Yes                   | Yes              | No                     | Yes               | Yes                  | No                    | No                   | No                    |
| WS1112                       | 9358002374                 | 2838B Southwest<br>Genesee Street | Yes                   | Yes              | No                     | Yes               | Yes                  | No                    | No                   | No                    |
| WS1114                       | 9358002372                 | 2836A Southwest<br>Genesee Street | Yes                   | Yes              | No                     | Yes               | Yes                  | No                    | No                   | No                    |