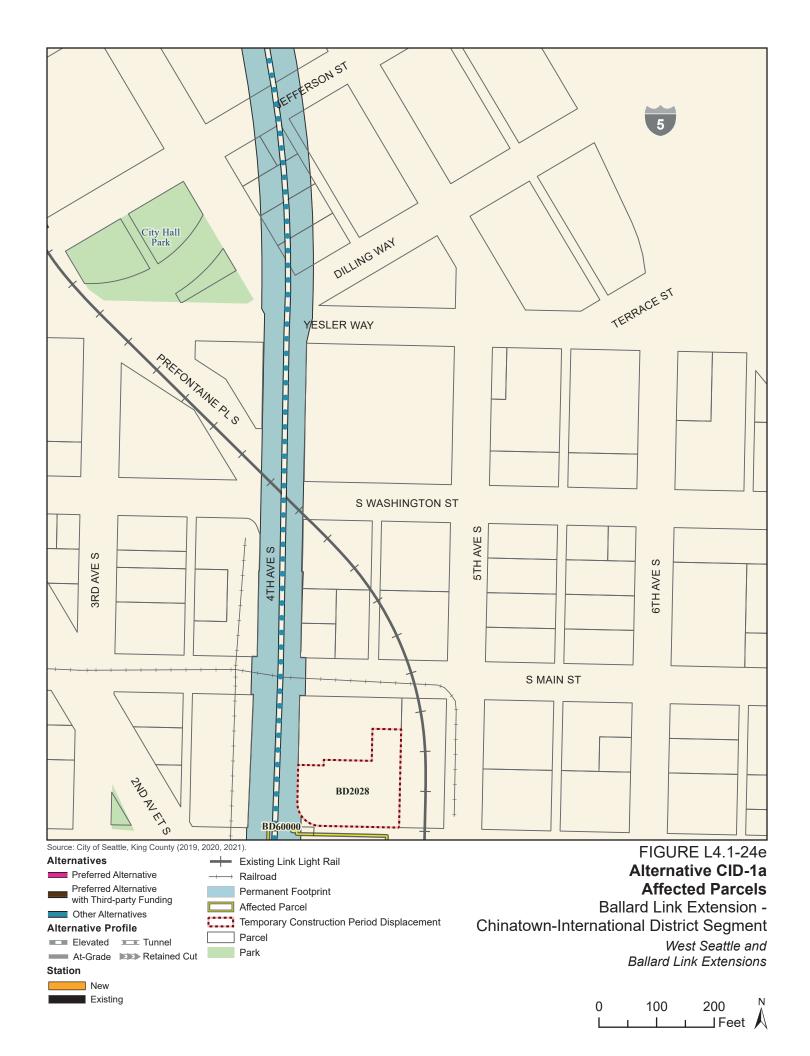

Tables L4.1-1 through L4.1-9 present information on the likely acquisitions by alternative for each project segment, including acquisitions anticipated to be required for project construction and operation. Table L4.1-10 includes properties where shorter-term relocation of tenants may be needed, but the property would not need to be acquired. Table L4.1-11 includes properties that would only be needed for the minimum operable segment in the Delridge Segment (for the West Seattle Link Extension) and the South Interbay Segment (for the Ballard Link Extension). Table L4.1-12 includes properties that would be needed for the Ballard-only minimum operable segment. The parcels listed in these tables are mapped on the figures in Attachment L4.1A.

The tables list property mapping numbers unique to the WSBLE Project (Sound Transit ROW I.D.), King County parcel identification numbers, and addresses. Properties have a "Yes" in the column for alternatives that directly affect the property and "No" for alternatives that do not directly affect the property. The tables and the exhibits do not distinguish between full and partial acquisitions.