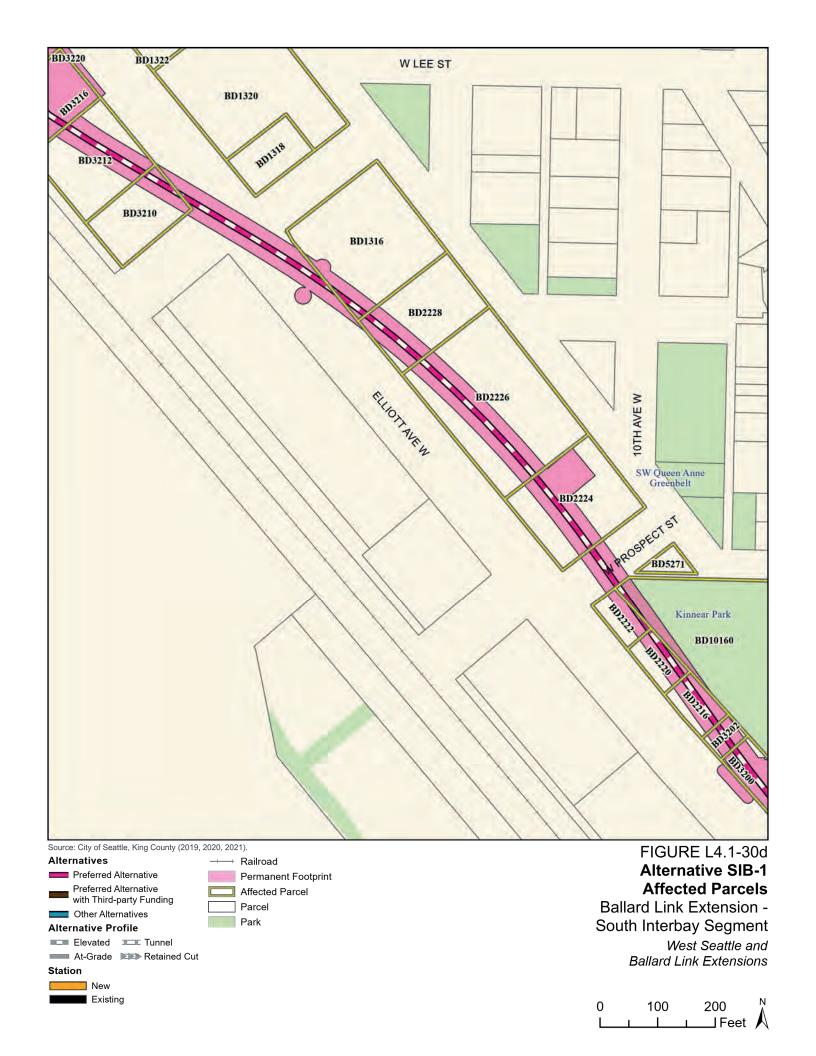

Tables L4.1-1 through L4.1-9 present information on the likely acquisitions by alternative for each project segment, including acquisitions anticipated to be required for project construction and operation. Table L4.1-10 includes properties where shorter-term relocation of tenants may be needed, but the property would not need to be acquired. Table L4.1-11 includes properties that would only be needed for the minimum operable segment in the Delridge Segment (for the West Seattle Link Extension) and the South Interbay Segment (for the Ballard Link Extension). Table L4.1-12 includes properties that would be needed for the Ballard-only minimum operable segment. The parcels listed in these tables are mapped on the figures in Attachment L4.1A.

The tables list property mapping numbers unique to the WSBLE Project (Sound Transit ROW I.D.), King County parcel identification numbers, and addresses. Properties have a "Yes" in the column for alternatives that directly affect the property and "No" for alternatives that do not directly affect the property. The tables and the exhibits do not distinguish between full and partial acquisitions.

In addition to the potential property acquisitions described, the project would also require temporary construction easements and use of public right-of-way not listed here.

Table L4.1-1. West Seattle Link Extension Potentially Affected Parcels by Alternative – SODO Segment