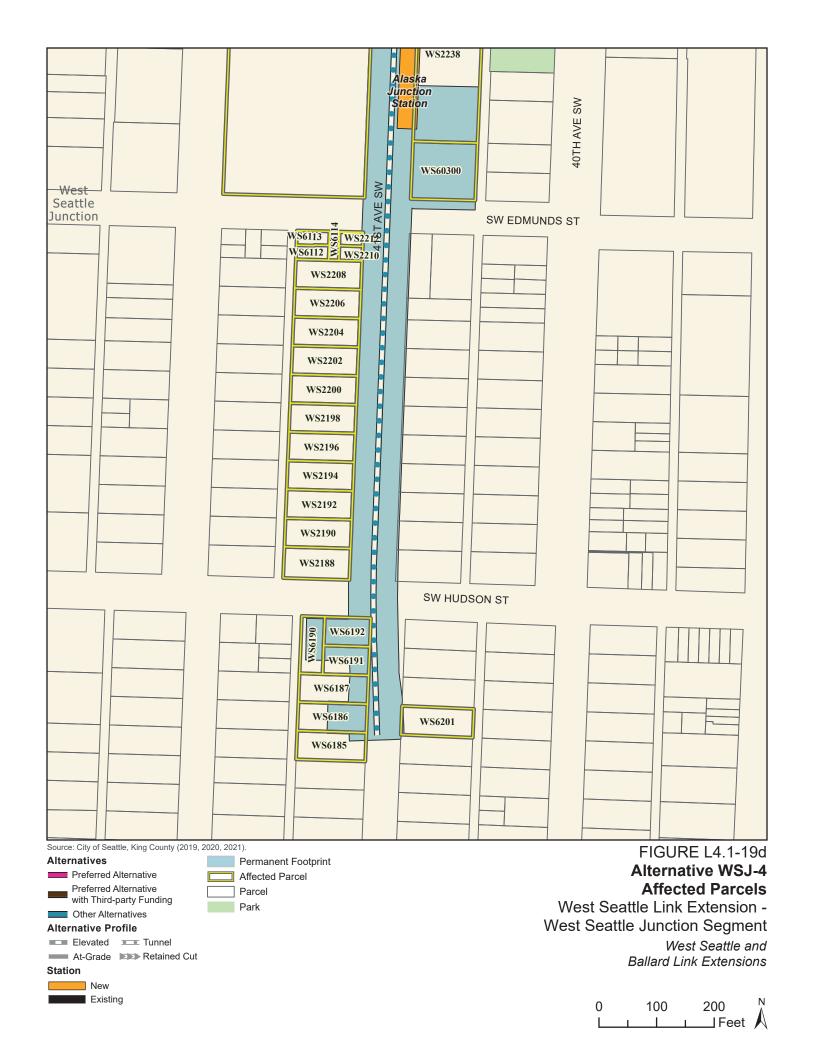

Tables L4.1-1 through L4.1-9 present information on the likely acquisitions by alternative for each project segment, including acquisitions anticipated to be required for project construction and operation. Table L4.1-10 includes properties where shorter-term relocation of tenants may be needed, but the property would not need to be acquired. Table L4.1-11 includes properties that would only be needed for the minimum operable segment in the Delridge Segment (for the West Seattle Link Extension) and the South Interbay Segment (for the Ballard Link Extension). Table L4.1-12 includes properties that would be needed for the Ballard-only minimum operable segment. The parcels listed in these tables are mapped on the figures in Attachment L4.1A.

The tables list property mapping numbers unique to the WSBLE Project (Sound Transit ROW I.D.), King County parcel identification numbers, and addresses. Properties have a "Yes" in the column for alternatives that directly affect the property and "No" for alternatives that do not directly affect the property. The tables and the exhibits do not distinguish between full and partial acquisitions.

In addition to the potential property acquisitions described, the project would also require temporary construction easements and use of public right-of-way not listed here.

Table L4.1-1. West Seattle Link Extension Potentially Affected Parcels by Alternative – SODO Segment