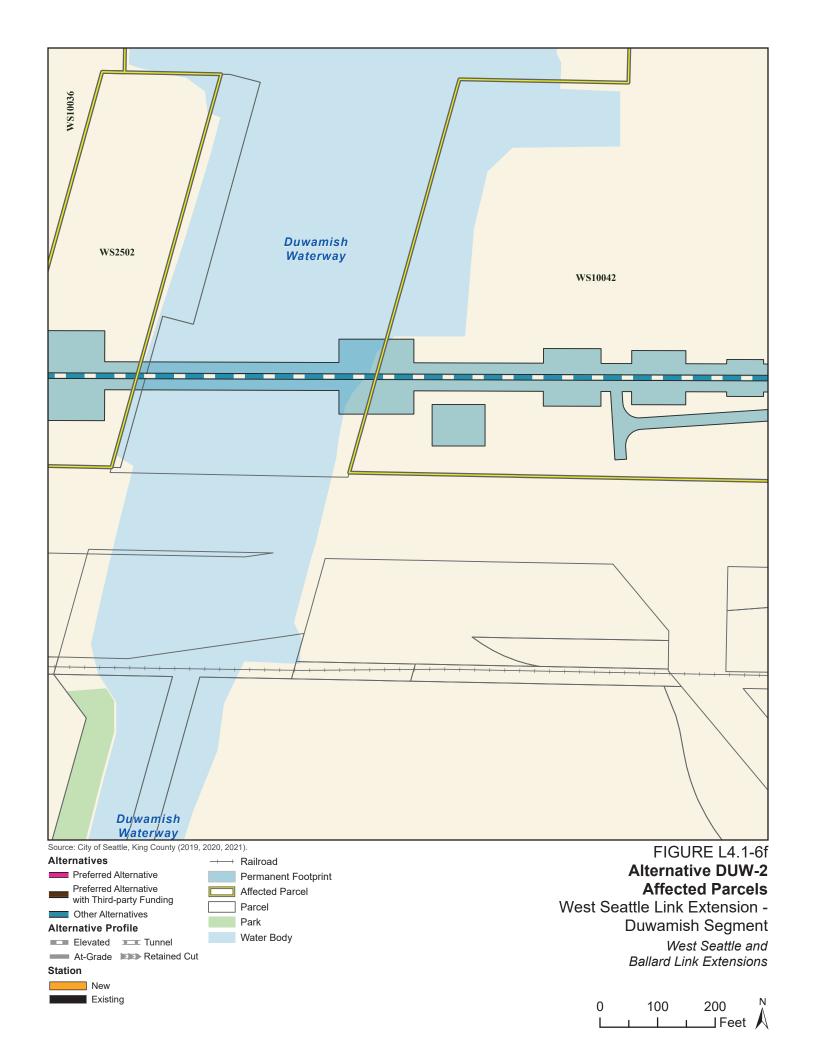

Tables L4.1-1 through L4.1-9 present information on the likely acquisitions by alternative for each project segment, including acquisitions anticipated to be required for project construction and operation. Table L4.1-10 includes properties where shorter-term relocation of tenants may be needed, but the property would not need to be acquired. Table L4.1-11 includes properties that would only be needed for the minimum operable segment in the Delridge Segment (for the West Seattle Link Extension) and the South Interbay Segment (for the Ballard Link Extension). Table L4.1-12 includes properties that would be needed for the Ballard-only minimum operable segment. The parcels listed in these tables are mapped on the figures in Attachment L4.1A.

The tables list property mapping numbers unique to the WSBLE Project (Sound Transit ROW I.D.), King County parcel identification numbers, and addresses. Properties have a "Yes" in the column for alternatives that directly affect the property and "No" for alternatives that do not directly affect the property. The tables and the exhibits do not distinguish between full and partial acquisitions.

| Sound Transit ROW I.D. | King County<br>Parcel I.D. | Site Address                                                                   | Alternative<br>DUW-1a | Option<br>DUW-1b | Alternative<br>DUW-2 |
|------------------------|----------------------------|--------------------------------------------------------------------------------|-----------------------|------------------|----------------------|
| WS10020                | 1324039001                 | Information not available - City of Seattle Department of Parks and Recreation | Yes                   | Yes              | No                   |
| WS10022                | 7666705020                 | 2300 Southwest Spokane Street                                                  | No                    | No               | Yes                  |
| WS10024                | 1324039103                 | Information not available - Seattle Department of Transportation               | No                    | No               | Yes                  |
| WS10026                | 7666704000                 | 1636 Southwest Spokane Street                                                  | No                    | No               | Yes                  |
| WS10030                | 7666703096                 | Information not available - Department of Natural Resources                    | No                    | No               | Yes                  |
| WS10032                | 7666702181                 | 1112 Southwest Spokane Street                                                  | No                    | No               | Yes                  |
| WS10034                | 7666701220                 | 1001 Southwest Klickitat Way                                                   | Yes                   | Yes              | No                   |
| WS10036                | 7666701356                 | 1002 Southwest Spokane Street                                                  | No                    | No               | Yes                  |
| WS10040                | 7666700315                 | 3627 Duwamish Avenue South                                                     | Yes                   | Yes              | No                   |
| WS10042                | 7666207905                 | 2911 East Marginal Way South                                                   | No                    | No               | Yes                  |
| WS10044                | 7666700325                 | Information not available - Port of Seattle                                    | Yes                   | Yes              | No                   |
| WS10046                | 7674800085                 | 3224 4th Avenue South                                                          | No                    | No               | Yes                  |
| WS12024                | 7666703980                 | Information not available - Port of Seattle                                    | No                    | No               | Yes                  |
| WS12026                | 9349900315                 | 3600 West Marginal Way Southwest                                               | Yes <sup>a</sup>      | Yes              | No                   |
| WS12038                | 7666703440                 | 3838 West Marginal Way Southwest                                               | No                    | Yes              | No                   |
| WS12082                | 7666204145                 | 450 South Spokane Street                                                       | No                    | No               | Yes                  |
| WS12110                | 9349900295                 | Information not available - City of Seattle Department of Parks and Recreation | Yes                   | Yes              | No                   |
| WS1230                 | 2848700125                 | 3804 23rd Avenue Southwest                                                     | Yes                   | Yes              | No                   |
| WS1232                 | 7966600065                 | 3645 22nd Avenue Southwest                                                     | Yes                   | Yes              | No                   |
| WS1234                 | 7966600080                 | 3631 22nd Avenue Southwest                                                     | Yes                   | Yes              | No                   |
| WS1242                 | 7666703920                 | 3601 West Marginal Way Southwest                                               | Yes                   | Yes              | No                   |
| WS1244                 | 7666703290                 | 3800 West Marginal Way Southwest                                               | Yes                   | Yes              | No                   |
| WS1250                 | 7666703100                 | Information not available                                                      | Yes                   | No               | No                   |
| WS1252                 | 7666703135                 | Southwest Spokane Street                                                       | Yes                   | No               | No                   |
| WS1256                 | 7666701250                 | 1129 Southwest Klickitat Way                                                   | Yes                   | No               | No                   |