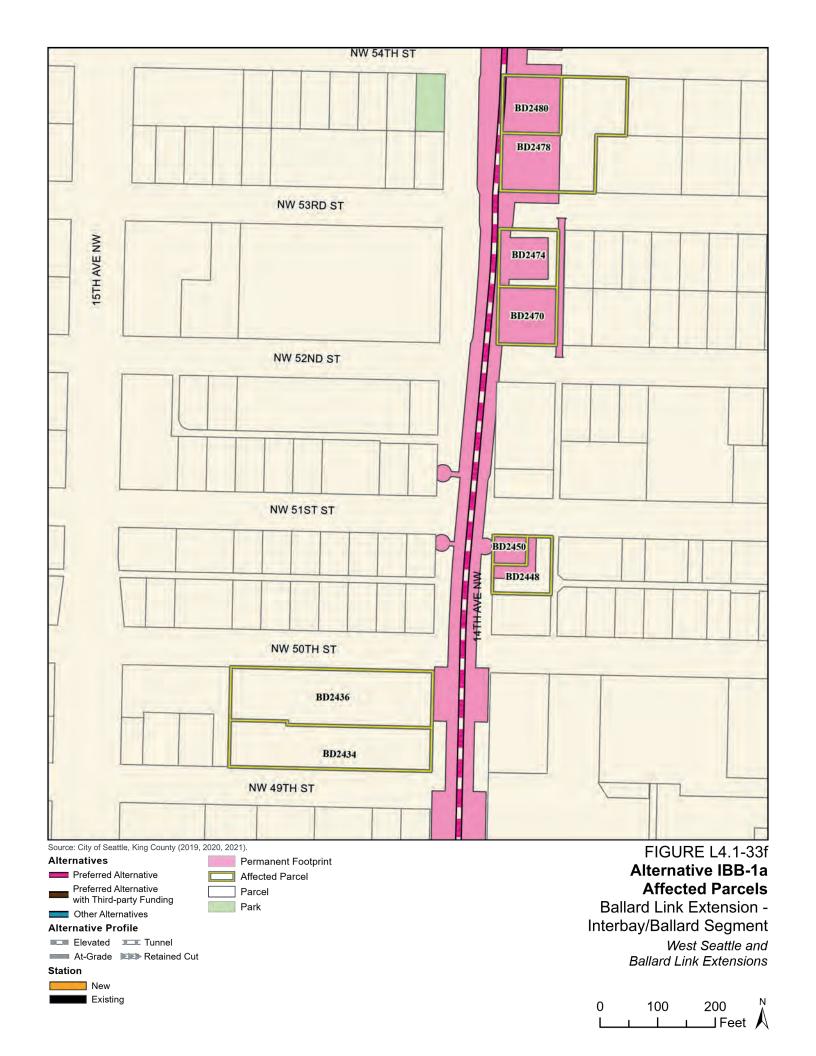

Tables L4.1-1 through L4.1-9 present information on the likely acquisitions by alternative for each project segment, including acquisitions anticipated to be required for project construction and operation. Table L4.1-10 includes properties where shorter-term relocation of tenants may be needed, but the property would not need to be acquired. Table L4.1-11 includes properties that would only be needed for the minimum operable segment in the Delridge Segment (for the West Seattle Link Extension) and the South Interbay Segment (for the Ballard Link Extension). Table L4.1-12 includes properties that would be needed for the Ballard-only minimum operable segment. The parcels listed in these tables are mapped on the figures in Attachment L4.1A.

The tables list property mapping numbers unique to the WSBLE Project (Sound Transit ROW I.D.), King County parcel identification numbers, and addresses. Properties have a "Yes" in the column for alternatives that directly affect the property and "No" for alternatives that do not directly affect the property. The tables and the exhibits do not distinguish between full and partial acquisitions.