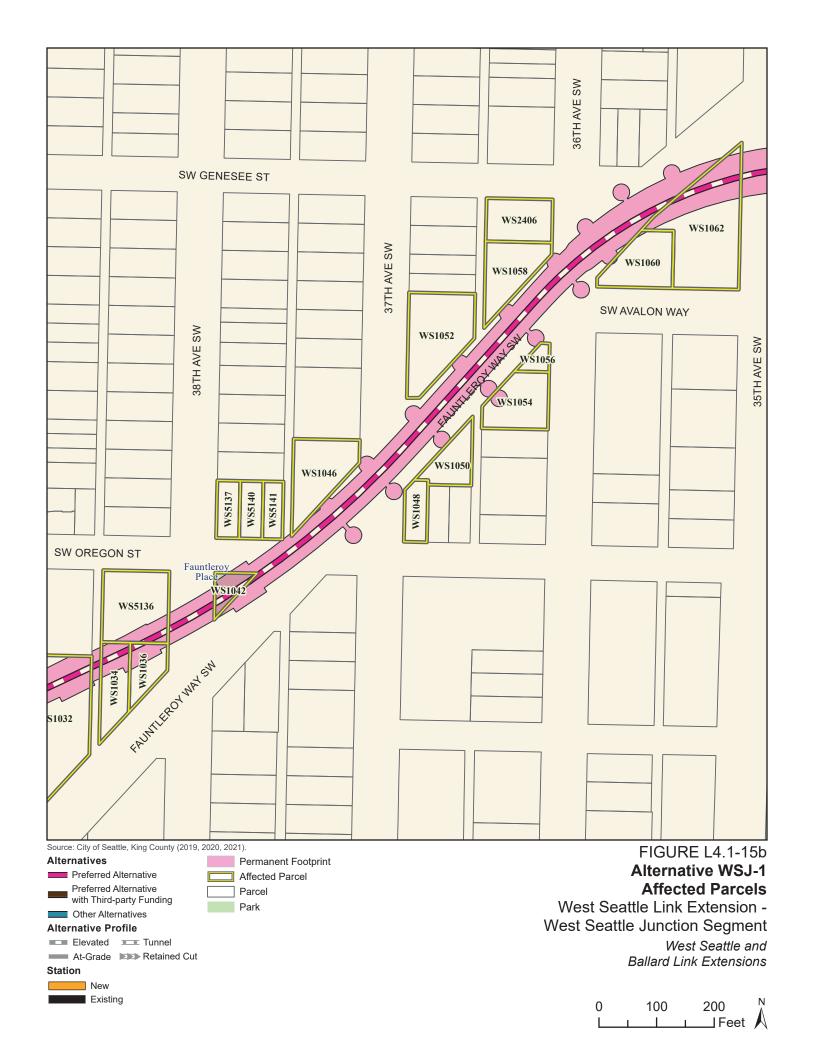

Tables L4.1-1 through L4.1-9 present information on the likely acquisitions by alternative for each project segment, including acquisitions anticipated to be required for project construction and operation. Table L4.1-10 includes properties where shorter-term relocation of tenants may be needed, but the property would not need to be acquired. Table L4.1-11 includes properties that would only be needed for the minimum operable segment in the Delridge Segment (for the West Seattle Link Extension) and the South Interbay Segment (for the Ballard Link Extension). Table L4.1-12 includes properties that would be needed for the Ballard-only minimum operable segment. The parcels listed in these tables are mapped on the figures in Attachment L4.1A.

The tables list property mapping numbers unique to the WSBLE Project (Sound Transit ROW I.D.), King County parcel identification numbers, and addresses. Properties have a "Yes" in the column for alternatives that directly affect the property and "No" for alternatives that do not directly affect the property. The tables and the exhibits do not distinguish between full and partial acquisitions.

In addition to the potential property acquisitions described, the project would also require temporary construction easements and use of public right-of-way not listed here.

Table L4.1-1. West Seattle Link Extension Potentially Affected Parcels by Alternative – SODO Segment