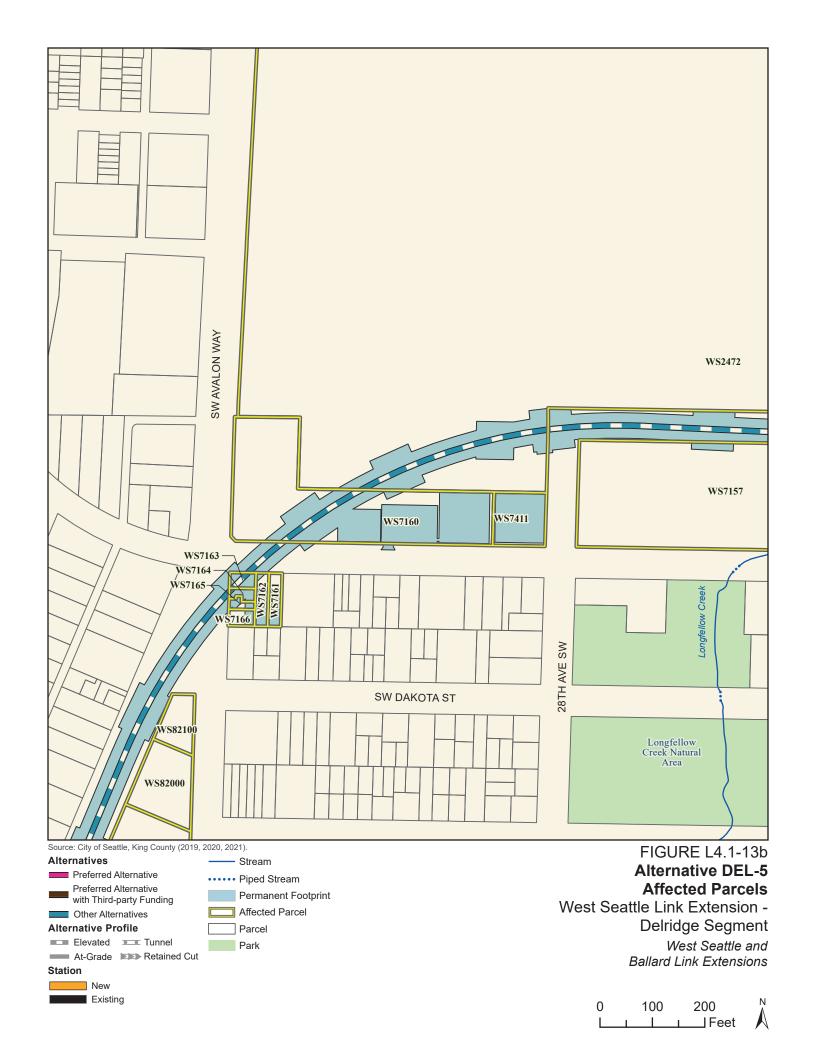

Table L4.1-3. West Seattle Link Extension Potentially Affected Parcels by Alternative – Delridge Segment

| Sound<br>Transit<br>ROW I.D. | King County<br>Parcel I.D. | Site Address                      | Alternative<br>DEL-1a | Option<br>DEL-1b | Alternative<br>DEL-2a* | Option<br>DEL-2b* | Alternative<br>DEL-3 | Alternative<br>DEL-4* | Alternative<br>DEL-5 | Alternative<br>DEL-6* |
|------------------------------|----------------------------|-----------------------------------|-----------------------|------------------|------------------------|-------------------|----------------------|-----------------------|----------------------|-----------------------|
| WS10006                      | 1324039013                 | 4432 35th Avenue<br>Southwest     | Yes                   | No               | Yes                    | No                | Yes                  | Yes                   | No                   | No                    |
| WS10008                      | 1324039014                 | 4470 35th Avenue<br>Southwest     | Yes                   | Yes              | Yes                    | Yes               | Yes                  | Yes                   | No                   | No                    |
| WS10010                      | 1324039030                 | 4501 Delridge Way<br>Southwest    | No                    | No               | No                     | No                | Yes                  | Yes                   | No                   | No                    |
| WS10012                      | 9358001220                 | 4111 26th Avenue<br>Southwest     | Yes                   | Yes              | No                     | Yes               | No                   | No                    | No                   | No                    |
| WS10014                      | 9358002145                 | Information not available         | Yes                   | Yes              | No                     | Yes               | No                   | No                    | No                   | No                    |
| WS10016                      | 7891600100                 | 4117 25th Avenue<br>Southwest     | Yes                   | Yes              | Yes                    | Yes               | No                   | No                    | No                   | No                    |
| WS10018                      | 7891600105                 | 4115 25th Avenue<br>Southwest     | Yes                   | Yes              | Yes                    | Yes               | No                   | No                    | No                   | No                    |
| WS1096                       | 9297300765                 | 3014 Southwest<br>Genesee Street  | Yes                   | Yes              | No                     | Yes               | Yes                  | No                    | Yes                  | No                    |
| WS1102                       | 9358002340                 | 4316 30th Avenue<br>Southwest     | Yes                   | Yes              | No                     | Yes               | Yes                  | No                    | No                   | No                    |
| WS1104                       | 9358002350                 | 2852 Southwest<br>Genesee Street  | Yes                   | Yes              | No                     | Yes               | Yes                  | No                    | No                   | No                    |
| WS1106                       | 9358002351                 | 2850 Southwest<br>Genesee Street  | Yes                   | Yes              | No                     | Yes               | Yes                  | No                    | No                   | No                    |
| WS1108                       | 9358002353                 | 2848 Southwest<br>Genesee Street  | Yes                   | Yes              | No                     | Yes               | Yes                  | No                    | No                   | No                    |
| WS1110                       | 9358002365                 | 2842 Southwest<br>Genesee Street  | Yes                   | Yes              | No                     | Yes               | Yes                  | No                    | No                   | No                    |
| WS1112                       | 9358002374                 | 2838B Southwest<br>Genesee Street | Yes                   | Yes              | No                     | Yes               | Yes                  | No                    | No                   | No                    |
| WS1114                       | 9358002372                 | 2836A Southwest<br>Genesee Street | Yes                   | Yes              | No                     | Yes               | Yes                  | No                    | No                   | No                    |