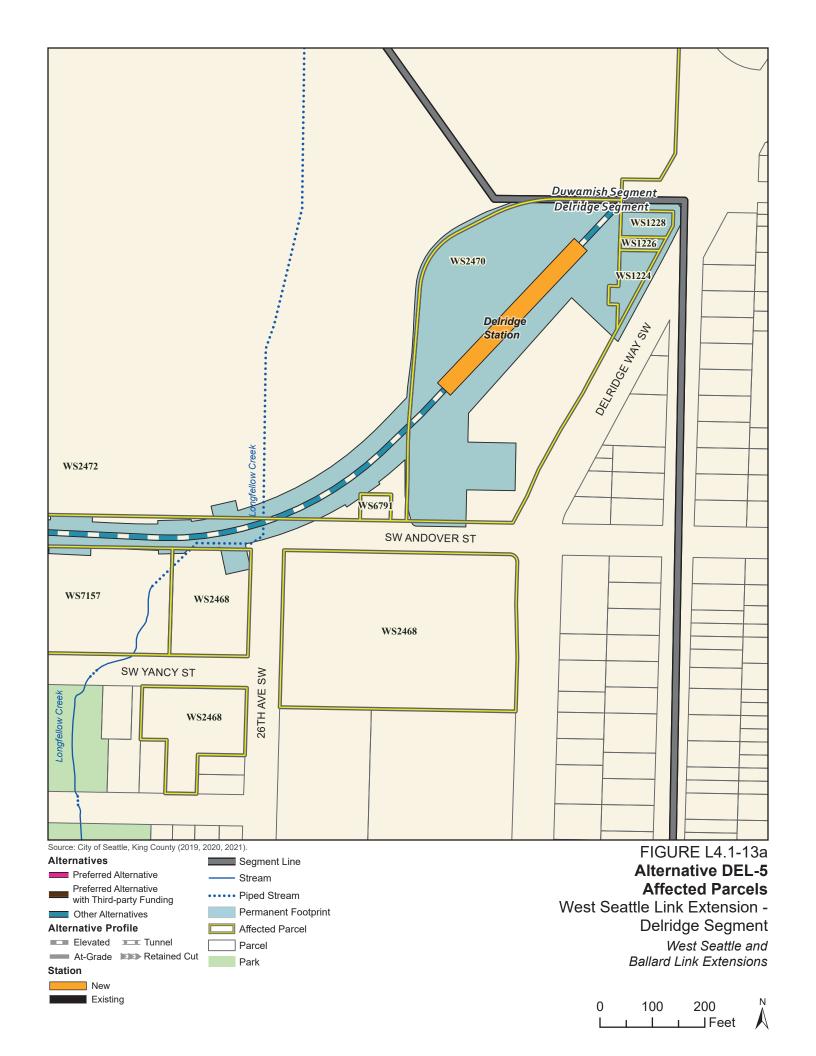

Table L4.1-3. West Seattle Link Extension Potentially Affected Parcels by Alternative – Delridge Segment

| Sound<br>Transit<br>ROW I.D. | King County<br>Parcel I.D. | Site Address                      | Alternative<br>DEL-1a | Option<br>DEL-1b | Alternative<br>DEL-2a* | Option<br>DEL-2b* | Alternative<br>DEL-3 | Alternative<br>DEL-4* | Alternative<br>DEL-5 | Alternative<br>DEL-6* |
|------------------------------|----------------------------|-----------------------------------|-----------------------|------------------|------------------------|-------------------|----------------------|-----------------------|----------------------|-----------------------|
| WS10006                      | 1324039013                 | 4432 35th Avenue<br>Southwest     | Yes                   | No               | Yes                    | No                | Yes                  | Yes                   | No                   | No                    |
| WS10008                      | 1324039014                 | 4470 35th Avenue<br>Southwest     | Yes                   | Yes              | Yes                    | Yes               | Yes                  | Yes                   | No                   | No                    |
| WS10010                      | 1324039030                 | 4501 Delridge Way<br>Southwest    | No                    | No               | No                     | No                | Yes                  | Yes                   | No                   | No                    |
| WS10012                      | 9358001220                 | 4111 26th Avenue<br>Southwest     | Yes                   | Yes              | No                     | Yes               | No                   | No                    | No                   | No                    |
| WS10014                      | 9358002145                 | Information not available         | Yes                   | Yes              | No                     | Yes               | No                   | No                    | No                   | No                    |
| WS10016                      | 7891600100                 | 4117 25th Avenue<br>Southwest     | Yes                   | Yes              | Yes                    | Yes               | No                   | No                    | No                   | No                    |
| WS10018                      | 7891600105                 | 4115 25th Avenue<br>Southwest     | Yes                   | Yes              | Yes                    | Yes               | No                   | No                    | No                   | No                    |
| WS1096                       | 9297300765                 | 3014 Southwest<br>Genesee Street  | Yes                   | Yes              | No                     | Yes               | Yes                  | No                    | Yes                  | No                    |
| WS1102                       | 9358002340                 | 4316 30th Avenue<br>Southwest     | Yes                   | Yes              | No                     | Yes               | Yes                  | No                    | No                   | No                    |
| WS1104                       | 9358002350                 | 2852 Southwest<br>Genesee Street  | Yes                   | Yes              | No                     | Yes               | Yes                  | No                    | No                   | No                    |
| WS1106                       | 9358002351                 | 2850 Southwest<br>Genesee Street  | Yes                   | Yes              | No                     | Yes               | Yes                  | No                    | No                   | No                    |
| WS1108                       | 9358002353                 | 2848 Southwest<br>Genesee Street  | Yes                   | Yes              | No                     | Yes               | Yes                  | No                    | No                   | No                    |
| WS1110                       | 9358002365                 | 2842 Southwest<br>Genesee Street  | Yes                   | Yes              | No                     | Yes               | Yes                  | No                    | No                   | No                    |
| WS1112                       | 9358002374                 | 2838B Southwest<br>Genesee Street | Yes                   | Yes              | No                     | Yes               | Yes                  | No                    | No                   | No                    |
| WS1114                       | 9358002372                 | 2836A Southwest<br>Genesee Street | Yes                   | Yes              | No                     | Yes               | Yes                  | No                    | No                   | No                    |

| Sound<br>Transit<br>ROW I.D. | King County<br>Parcel I.D. | Site Address                     | Alternative<br>DEL-1a | Option<br>DEL-1b | Alternative<br>DEL-2a* | Option<br>DEL-2b* | Alternative<br>DEL-3 | Alternative<br>DEL-4* | Alternative<br>DEL-5 | Alternative<br>DEL-6* |
|------------------------------|----------------------------|----------------------------------|-----------------------|------------------|------------------------|-------------------|----------------------|-----------------------|----------------------|-----------------------|
| WS3026                       | 3574300155                 | 4146 A 25th Avenue<br>Southwest  | No                    | No               | No                     | No                | Yes                  | Yes                   | No                   | No                    |
| WS3028                       | 3574300156                 | 4146 B 25th Avenue<br>Southwest  | No                    | No               | No                     | No                | Yes                  | Yes                   | No                   | No                    |
| WS3032                       | 3574300217                 | 4141 Delridge Way<br>Southwest   | No                    | No               | No                     | No                | Yes                  | Yes                   | No                   | No                    |
| WS3034                       | 3574300225                 | 4137 Delridge Way<br>Southwest   | No                    | No               | No                     | No                | Yes                  | Yes                   | No                   | No                    |
| WS3036                       | 7891600310                 | 4118 Delridge Way<br>Southwest   | No                    | No               | No                     | No                | Yes                  | Yes                   | No                   | No                    |
| WS3038                       | 7891600295                 | Information not available        | No                    | No               | No                     | No                | Yes                  | Yes                   | No                   | No                    |
| WS3040                       | 2444600285                 | 4050 Delridge Way<br>Southwest   | No                    | No               | No                     | No                | Yes                  | Yes                   | No                   | No                    |
| WS5204                       | 9297300966                 | 4150 32nd Avenue<br>Southwest    | No                    | Yes              | No                     | No                | No                   | No                    | Yes                  | No                    |
| WS5205                       | 9297300965                 | 3166 Southwest<br>Genesee Street | No                    | Yes              | No                     | No                | No                   | No                    | Yes                  | No                    |
| WS5222                       | 9297300935                 | 3104 Southwest<br>Avalon Way     | No                    | No               | No                     | No                | No                   | No                    | Yes                  | No                    |
| WS5223                       | 9297300933                 | 3088C Southwest<br>Avalon Way    | No                    | No               | No                     | No                | No                   | No                    | Yes                  | No                    |
| WS5224                       | 9297300930                 | 3084 Southwest<br>Avalon Way     | No                    | No               | No                     | No                | No                   | No                    | Yes                  | No                    |
| WS5225                       | 9297300925                 | 3078 Southwest<br>Avalon Way     | No                    | No               | No                     | No                | No                   | No                    | Yes                  | No                    |
| WS5226                       | 9297300920                 | 3074 Southwest<br>Avalon Way     | No                    | No               | No                     | No                | No                   | No                    | Yes                  | No                    |
| WS5253                       | 9297300750                 | 3055 Southwest<br>Avalon Way     | No                    | No               | No                     | Yes               | No                   | No                    | Yes                  | No                    |
| WS5254                       | 9297300745                 | 3051 Southwest<br>Avalon Way     | No                    | No               | No                     | No                | No                   | No                    | Yes                  | No                    |