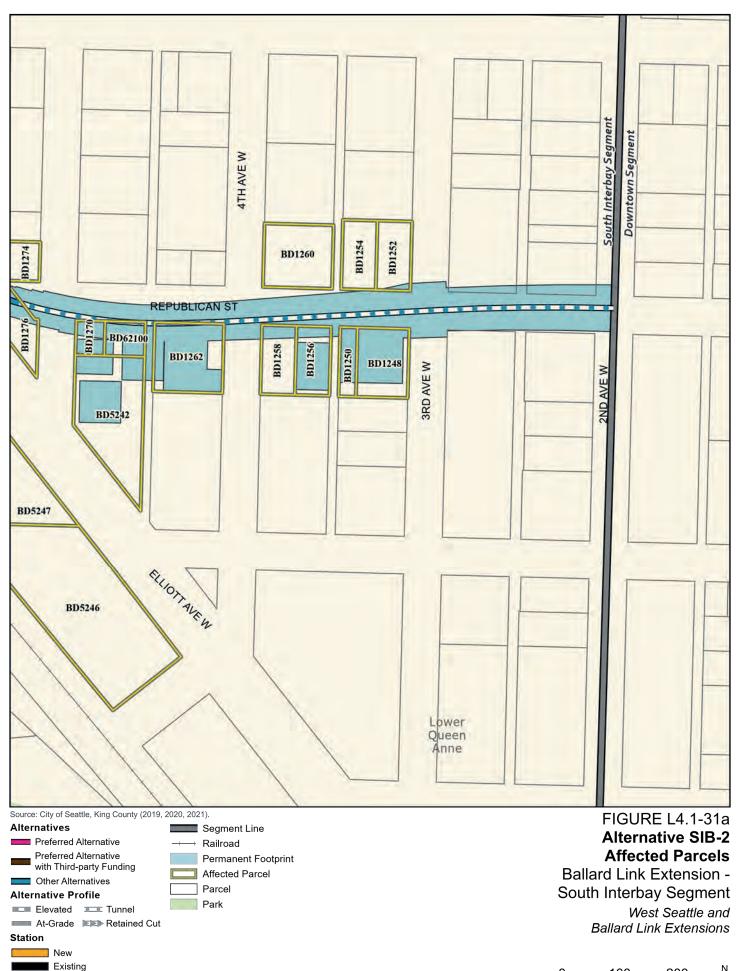

Tables L4.1-1 through L4.1-9 present information on the likely acquisitions by alternative for each project segment, including acquisitions anticipated to be required for project construction and operation. Table L4.1-10 includes properties where shorter-term relocation of tenants may be needed, but the property would not need to be acquired. Table L4.1-11 includes properties that would only be needed for the minimum operable segment in the Delridge Segment (for the West Seattle Link Extension) and the South Interbay Segment (for the Ballard Link Extension). Table L4.1-12 includes properties that would be needed for the Ballard-only minimum operable segment. The parcels listed in these tables are mapped on the figures in Attachment L4.1A.