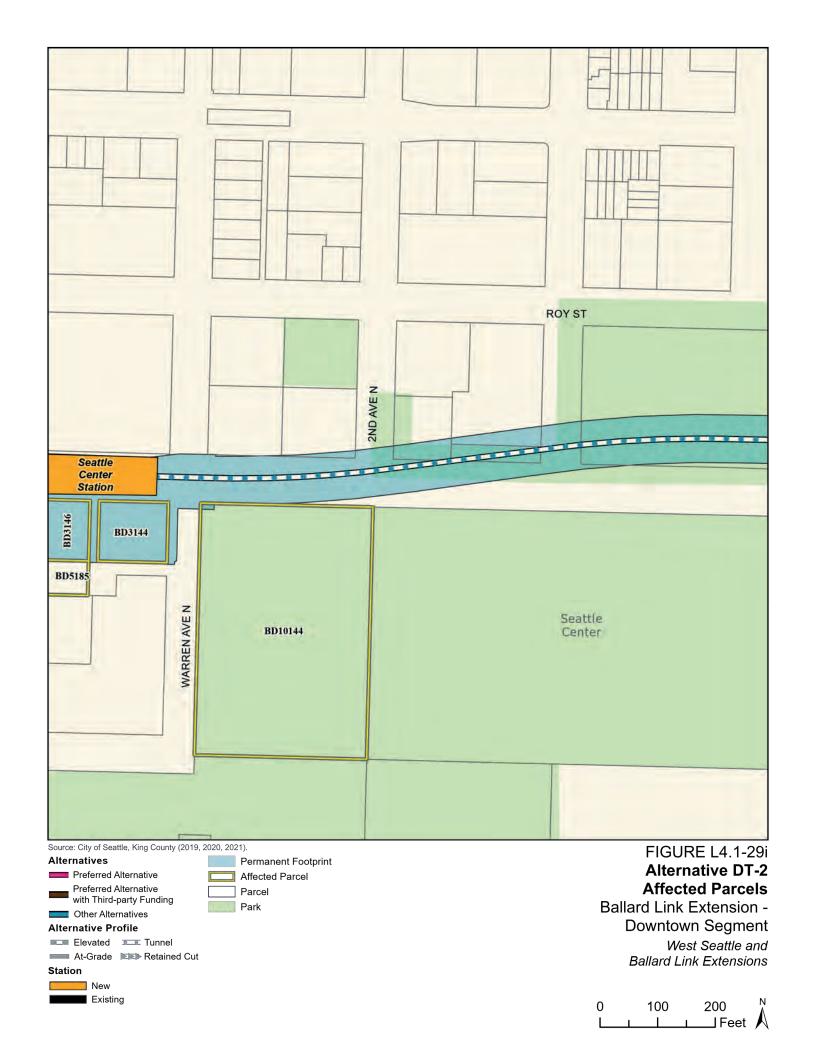

Tables L4.1-1 through L4.1-9 present information on the likely acquisitions by alternative for each project segment, including acquisitions anticipated to be required for project construction and operation. Table L4.1-10 includes properties where shorter-term relocation of tenants may be needed, but the property would not need to be acquired. Table L4.1-11 includes properties that would only be needed for the minimum operable segment in the Delridge Segment (for the West Seattle Link Extension) and the South Interbay Segment (for the Ballard Link Extension). Table L4.1-12 includes properties that would be needed for the Ballard-only minimum operable segment. The parcels listed in these tables are mapped on the figures in Attachment L4.1A.

The tables list property mapping numbers unique to the WSBLE Project (Sound Transit ROW I.D.), King County parcel identification numbers, and addresses. Properties have a "Yes" in the column for alternatives that directly affect the property and "No" for alternatives that do not directly affect the property. The tables and the exhibits do not distinguish between full and partial acquisitions.

In addition to the potential property acquisitions described, the project would also require temporary construction easements and use of public right-of-way not listed here.

Table L4.1-1. West Seattle Link Extension Potentially Affected Parcels by Alternative – SODO Segment