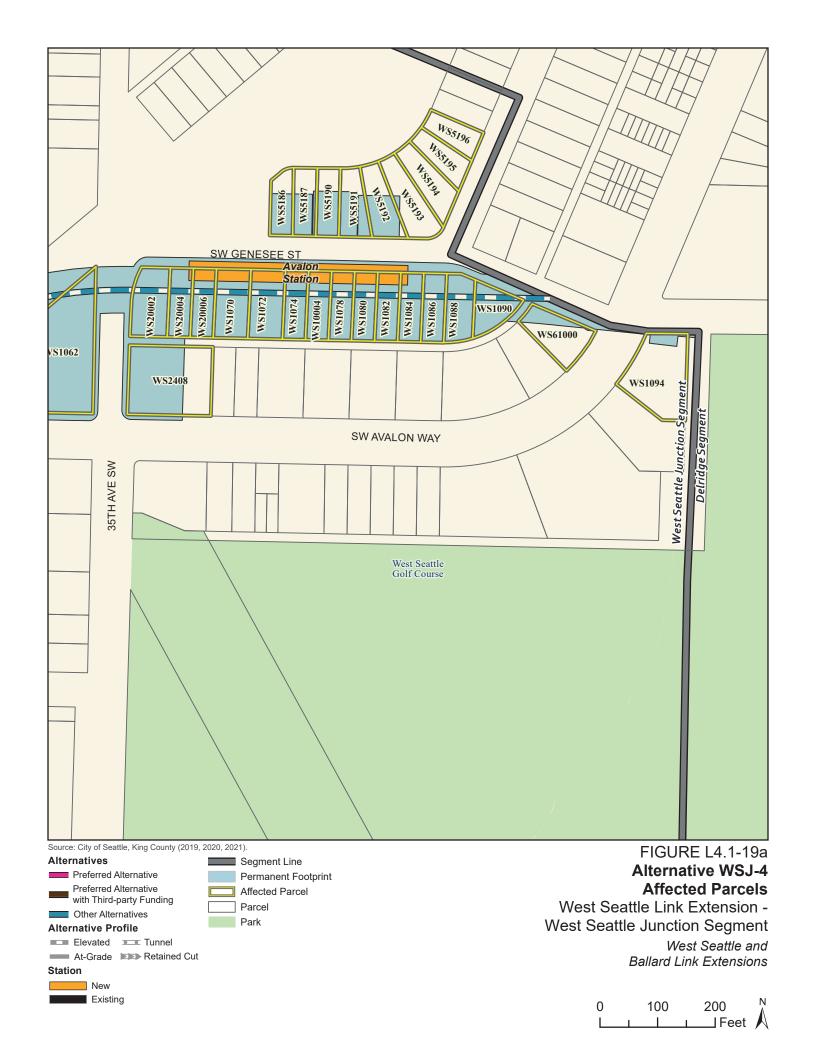

Tables L4.1-1 through L4.1-9 present information on the likely acquisitions by alternative for each project segment, including acquisitions anticipated to be required for project construction and operation. Table L4.1-10 includes properties where shorter-term relocation of tenants may be needed, but the property would not need to be acquired. Table L4.1-11 includes properties that would only be needed for the minimum operable segment in the Delridge Segment (for the West Seattle Link Extension) and the South Interbay Segment (for the Ballard Link Extension). Table L4.1-12 includes properties that would be needed for the Ballard-only minimum operable segment. The parcels listed in these tables are mapped on the figures in Attachment L4.1A.

The tables list property mapping numbers unique to the WSBLE Project (Sound Transit ROW I.D.), King County parcel identification numbers, and addresses. Properties have a "Yes" in the column for alternatives that directly affect the property and "No" for alternatives that do not directly affect the property. The tables and the exhibits do not distinguish between full and partial acquisitions.