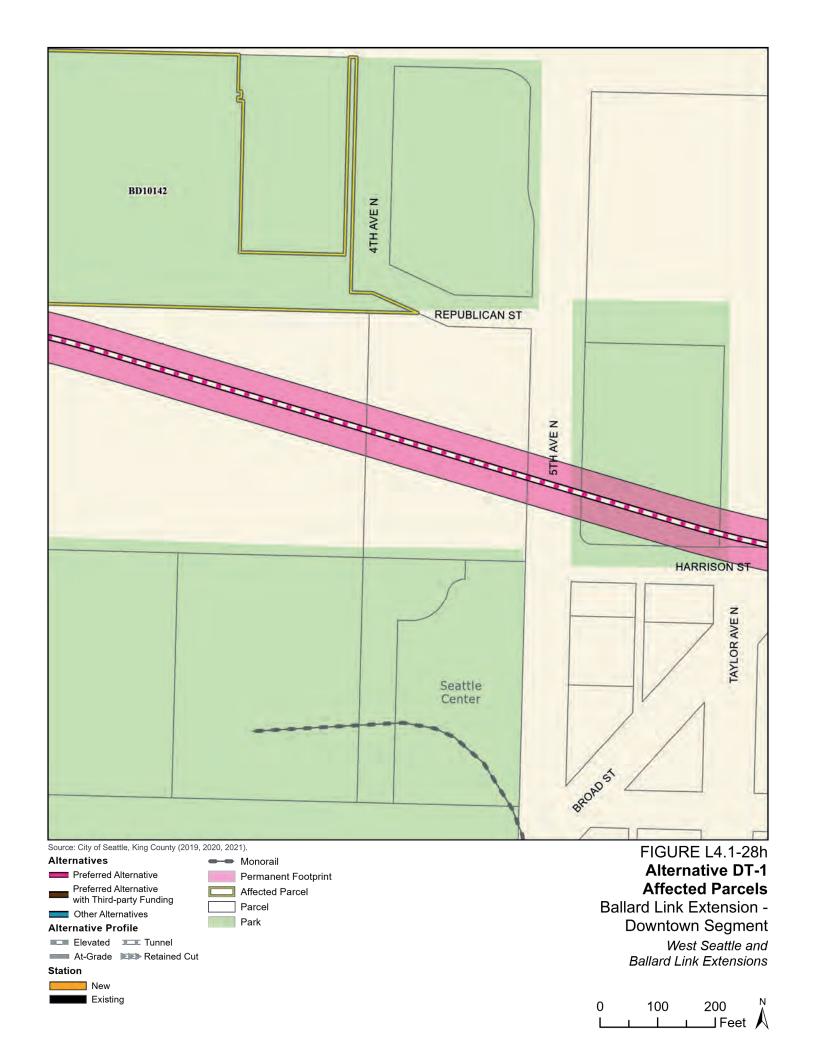

Tables L4.1-1 through L4.1-9 present information on the likely acquisitions by alternative for each project segment, including acquisitions anticipated to be required for project construction and operation. Table L4.1-10 includes properties where shorter-term relocation of tenants may be needed, but the property would not need to be acquired. Table L4.1-11 includes properties that would only be needed for the minimum operable segment in the Delridge Segment (for the West Seattle Link Extension) and the South Interbay Segment (for the Ballard Link Extension). Table L4.1-12 includes properties that would be needed for the Ballard-only minimum operable segment. The parcels listed in these tables are mapped on the figures in Attachment L4.1A.

The tables list property mapping numbers unique to the WSBLE Project (Sound Transit ROW I.D.), King County parcel identification numbers, and addresses. Properties have a "Yes" in the column for alternatives that directly affect the property and "No" for alternatives that do not directly affect the property. The tables and the exhibits do not distinguish between full and partial acquisitions.