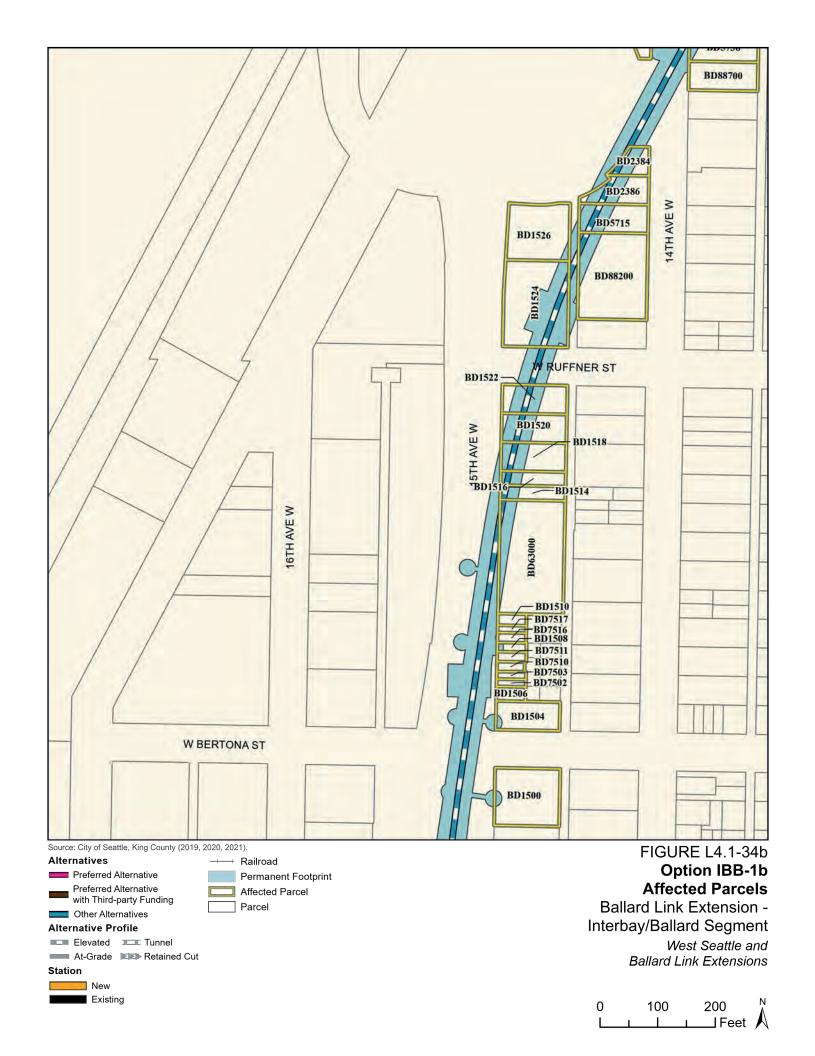

Tables L4.1-1 through L4.1-9 present information on the likely acquisitions by alternative for each project segment, including acquisitions anticipated to be required for project construction and operation. Table L4.1-10 includes properties where shorter-term relocation of tenants may be needed, but the property would not need to be acquired. Table L4.1-11 includes properties that would only be needed for the minimum operable segment in the Delridge Segment (for the West Seattle Link Extension) and the South Interbay Segment (for the Ballard Link Extension). Table L4.1-12 includes properties that would be needed for the Ballard-only minimum operable segment. The parcels listed in these tables are mapped on the figures in Attachment L4.1A.

The tables list property mapping numbers unique to the WSBLE Project (Sound Transit ROW I.D.), King County parcel identification numbers, and addresses. Properties have a "Yes" in the column for alternatives that directly affect the property and "No" for alternatives that do not directly affect the property. The tables and the exhibits do not distinguish between full and partial acquisitions.