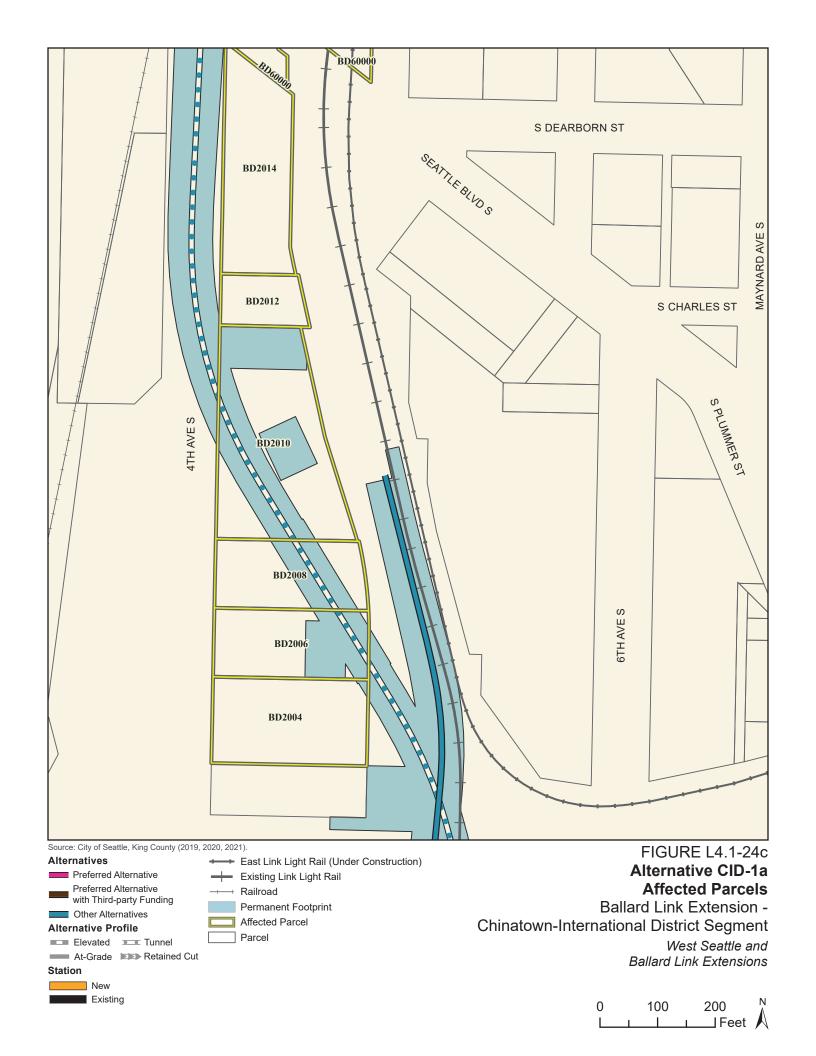

Tables L4.1-1 through L4.1-9 present information on the likely acquisitions by alternative for each project segment, including acquisitions anticipated to be required for project construction and operation. Table L4.1-10 includes properties where shorter-term relocation of tenants may be needed, but the property would not need to be acquired. Table L4.1-11 includes properties that would only be needed for the minimum operable segment in the Delridge Segment (for the West Seattle Link Extension) and the South Interbay Segment (for the Ballard Link Extension). Table L4.1-12 includes properties that would be needed for the Ballard-only minimum operable segment. The parcels listed in these tables are mapped on the figures in Attachment L4.1A.

The tables list property mapping numbers unique to the WSBLE Project (Sound Transit ROW I.D.), King County parcel identification numbers, and addresses. Properties have a "Yes" in the column for alternatives that directly affect the property and "No" for alternatives that do not directly affect the property. The tables and the exhibits do not distinguish between full and partial acquisitions.