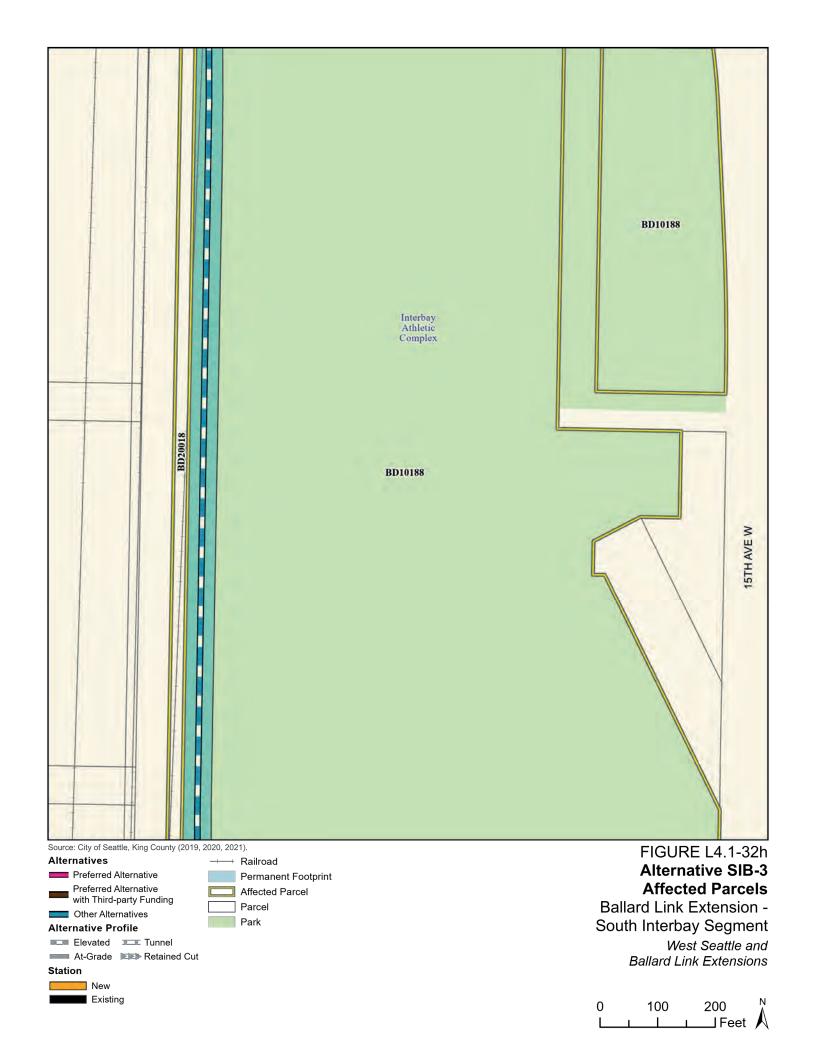

Tables L4.1-1 through L4.1-9 present information on the likely acquisitions by alternative for each project segment, including acquisitions anticipated to be required for project construction and operation. Table L4.1-10 includes properties where shorter-term relocation of tenants may be needed, but the property would not need to be acquired. Table L4.1-11 includes properties that would only be needed for the minimum operable segment in the Delridge Segment (for the West Seattle Link Extension) and the South Interbay Segment (for the Ballard Link Extension). Table L4.1-12 includes properties that would be needed for the Ballard-only minimum operable segment. The parcels listed in these tables are mapped on the figures in Attachment L4.1A.

The tables list property mapping numbers unique to the WSBLE Project (Sound Transit ROW I.D.), King County parcel identification numbers, and addresses. Properties have a "Yes" in the column for alternatives that directly affect the property and "No" for alternatives that do not directly affect the property. The tables and the exhibits do not distinguish between full and partial acquisitions.