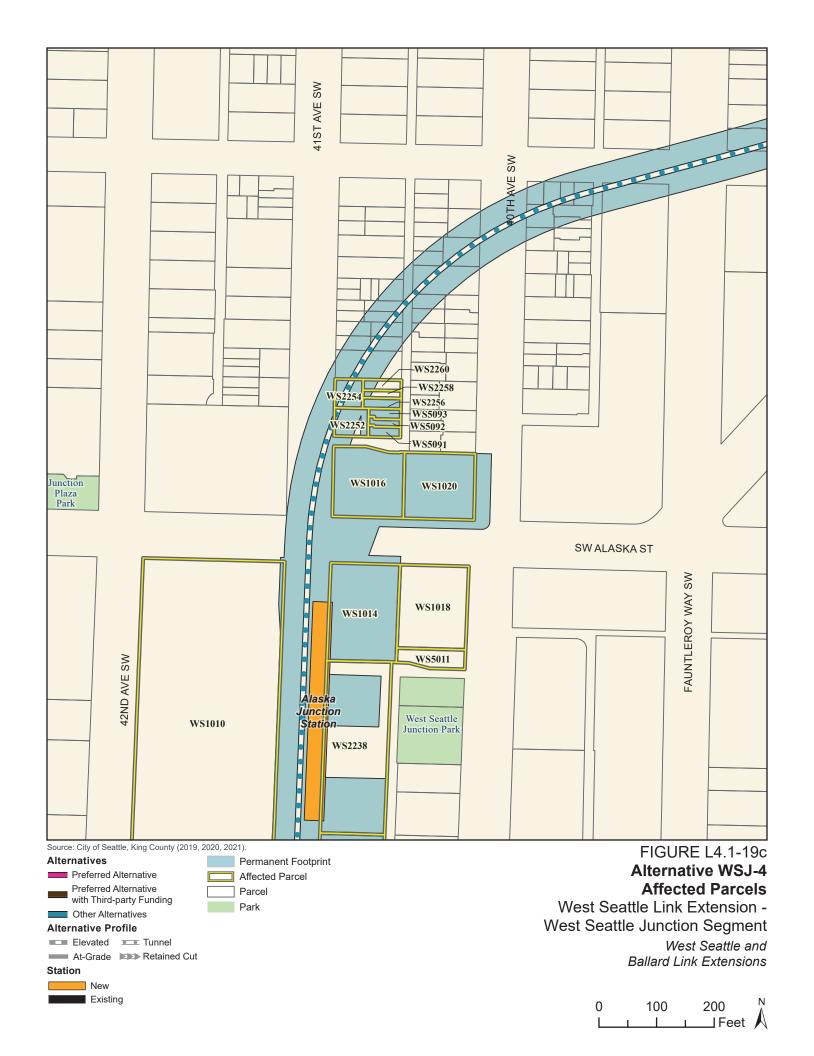

Tables L4.1-1 through L4.1-9 present information on the likely acquisitions by alternative for each project segment, including acquisitions anticipated to be required for project construction and operation. Table L4.1-10 includes properties where shorter-term relocation of tenants may be needed, but the property would not need to be acquired. Table L4.1-11 includes properties that would only be needed for the minimum operable segment in the Delridge Segment (for the West Seattle Link Extension) and the South Interbay Segment (for the Ballard Link Extension). Table L4.1-12 includes properties that would be needed for the Ballard-only minimum operable segment. The parcels listed in these tables are mapped on the figures in Attachment L4.1A.

The tables list property mapping numbers unique to the WSBLE Project (Sound Transit ROW I.D.), King County parcel identification numbers, and addresses. Properties have a "Yes" in the column for alternatives that directly affect the property and "No" for alternatives that do not directly affect the property. The tables and the exhibits do not distinguish between full and partial acquisitions.

In addition to the potential property acquisitions described, the project would also require temporary construction easements and use of public right-of-way not listed here.

Table L4.1-1. West Seattle Link Extension Potentially Affected Parcels by Alternative – SODO Segment