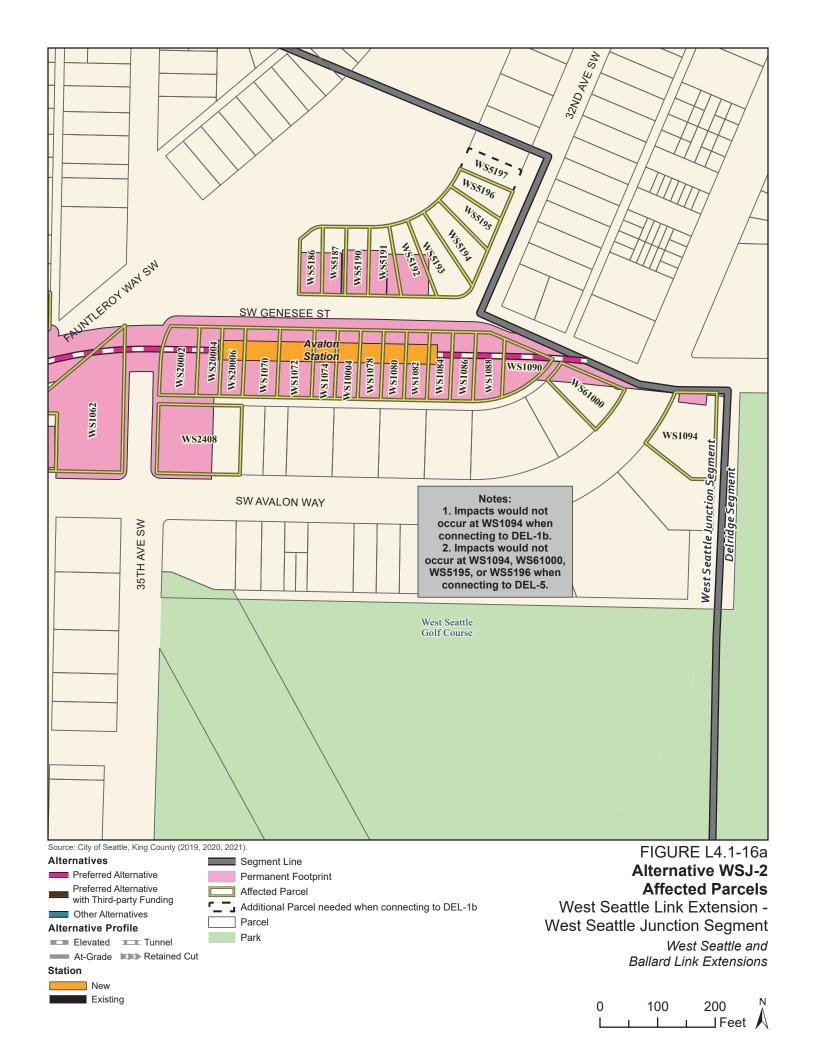

Tables L4.1-1 through L4.1-9 present information on the likely acquisitions by alternative for each project segment, including acquisitions anticipated to be required for project construction and operation. Table L4.1-10 includes properties where shorter-term relocation of tenants may be needed, but the property would not need to be acquired. Table L4.1-11 includes properties that would only be needed for the minimum operable segment in the Delridge Segment (for the West Seattle Link Extension) and the South Interbay Segment (for the Ballard Link Extension). Table L4.1-12 includes properties that would be needed for the Ballard-only minimum operable segment. The parcels listed in these tables are mapped on the figures in Attachment L4.1A.

The tables list property mapping numbers unique to the WSBLE Project (Sound Transit ROW I.D.), King County parcel identification numbers, and addresses. Properties have a "Yes" in the column for alternatives that directly affect the property and "No" for alternatives that do not directly affect the property. The tables and the exhibits do not distinguish between full and partial acquisitions.

In addition to the potential property acquisitions described, the project would also require temporary construction easements and use of public right-of-way not listed here.

Table L4.1-1. West Seattle Link Extension Potentially Affected Parcels by Alternative – SODO Segment