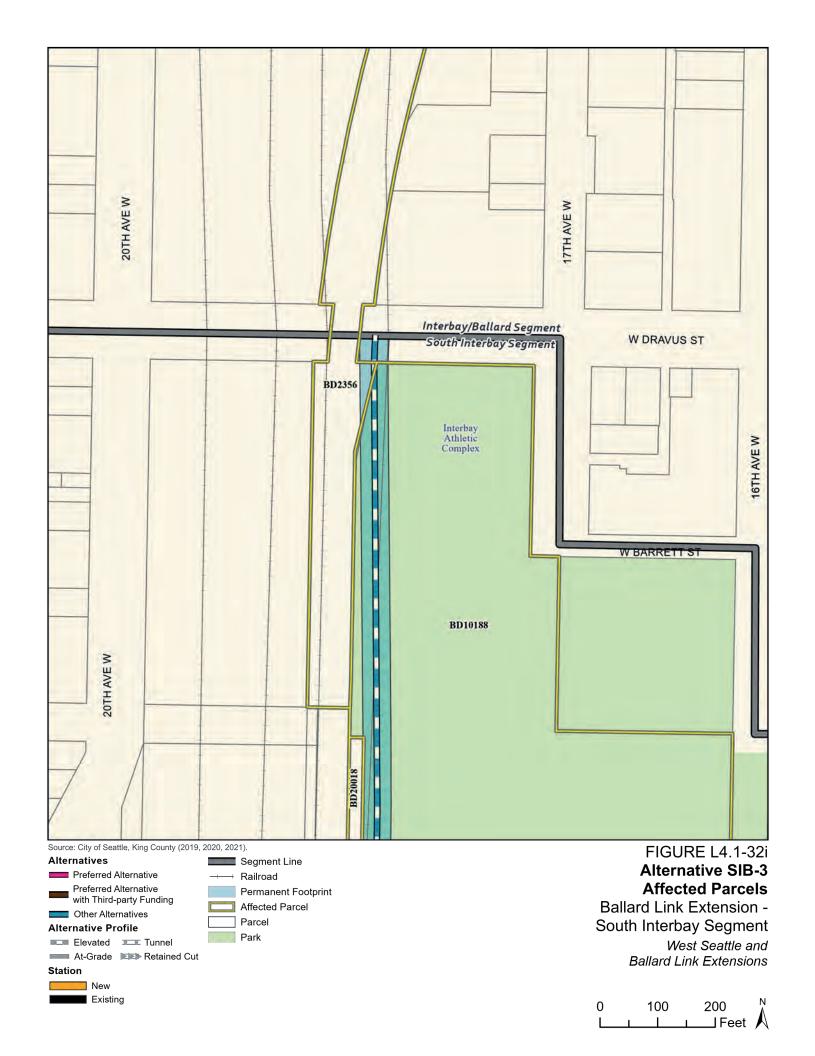

Tables L4.1-1 through L4.1-9 present information on the likely acquisitions by alternative for each project segment, including acquisitions anticipated to be required for project construction and operation. Table L4.1-10 includes properties where shorter-term relocation of tenants may be needed, but the property would not need to be acquired. Table L4.1-11 includes properties that would only be needed for the minimum operable segment in the Delridge Segment (for the West Seattle Link Extension) and the South Interbay Segment (for the Ballard Link Extension). Table L4.1-12 includes properties that would be needed for the Ballard-only minimum operable segment. The parcels listed in these tables are mapped on the figures in Attachment L4.1A.

The tables list property mapping numbers unique to the WSBLE Project (Sound Transit ROW I.D.), King County parcel identification numbers, and addresses. Properties have a "Yes" in the column for alternatives that directly affect the property and "No" for alternatives that do not directly affect the property. The tables and the exhibits do not distinguish between full and partial acquisitions.