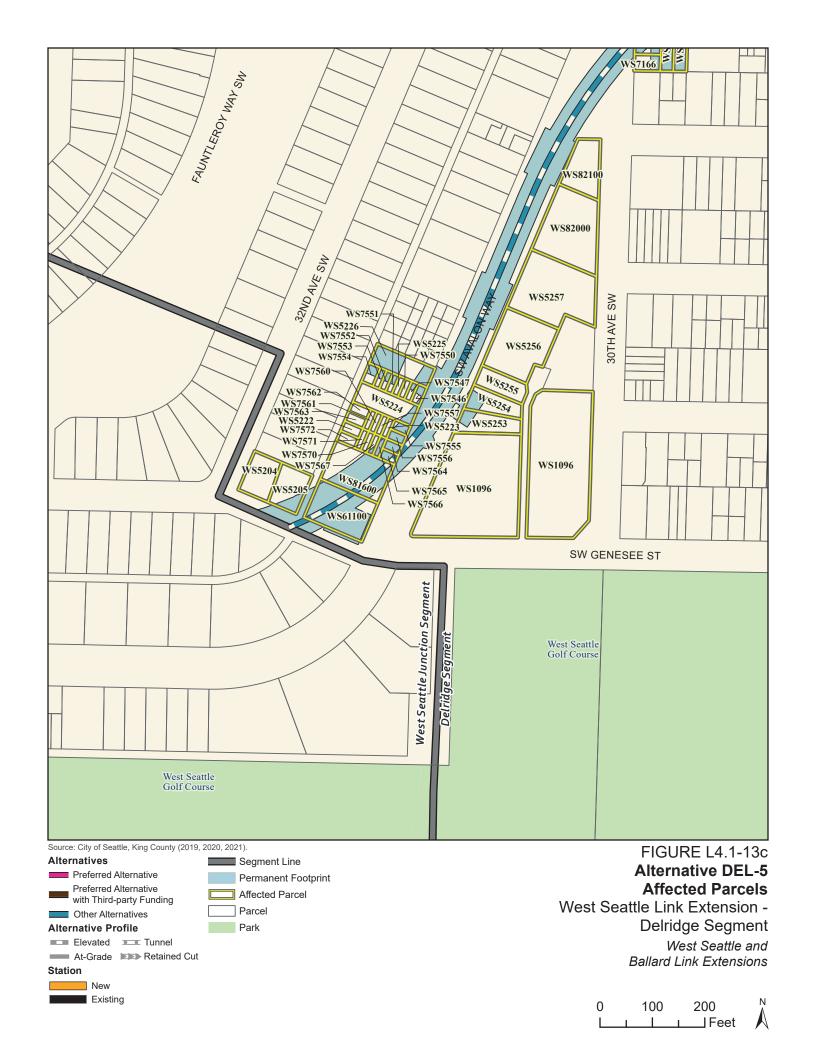

Table L4.1-3. West Seattle Link Extension Potentially Affected Parcels by Alternative – Delridge Segment

| Sound<br>Transit<br>ROW I.D. | King County<br>Parcel I.D. | Site Address                      | Alternative<br>DEL-1a | Option<br>DEL-1b | Alternative<br>DEL-2a* | Option<br>DEL-2b* | Alternative<br>DEL-3 | Alternative<br>DEL-4* | Alternative<br>DEL-5 | Alternative<br>DEL-6* |
|------------------------------|----------------------------|-----------------------------------|-----------------------|------------------|------------------------|-------------------|----------------------|-----------------------|----------------------|-----------------------|
| WS10006                      | 1324039013                 | 4432 35th Avenue<br>Southwest     | Yes                   | No               | Yes                    | No                | Yes                  | Yes                   | No                   | No                    |
| WS10008                      | 1324039014                 | 4470 35th Avenue<br>Southwest     | Yes                   | Yes              | Yes                    | Yes               | Yes                  | Yes                   | No                   | No                    |
| WS10010                      | 1324039030                 | 4501 Delridge Way<br>Southwest    | No                    | No               | No                     | No                | Yes                  | Yes                   | No                   | No                    |
| WS10012                      | 9358001220                 | 4111 26th Avenue<br>Southwest     | Yes                   | Yes              | No                     | Yes               | No                   | No                    | No                   | No                    |
| WS10014                      | 9358002145                 | Information not available         | Yes                   | Yes              | No                     | Yes               | No                   | No                    | No                   | No                    |
| WS10016                      | 7891600100                 | 4117 25th Avenue<br>Southwest     | Yes                   | Yes              | Yes                    | Yes               | No                   | No                    | No                   | No                    |
| WS10018                      | 7891600105                 | 4115 25th Avenue<br>Southwest     | Yes                   | Yes              | Yes                    | Yes               | No                   | No                    | No                   | No                    |
| WS1096                       | 9297300765                 | 3014 Southwest<br>Genesee Street  | Yes                   | Yes              | No                     | Yes               | Yes                  | No                    | Yes                  | No                    |
| WS1102                       | 9358002340                 | 4316 30th Avenue<br>Southwest     | Yes                   | Yes              | No                     | Yes               | Yes                  | No                    | No                   | No                    |
| WS1104                       | 9358002350                 | 2852 Southwest<br>Genesee Street  | Yes                   | Yes              | No                     | Yes               | Yes                  | No                    | No                   | No                    |
| WS1106                       | 9358002351                 | 2850 Southwest<br>Genesee Street  | Yes                   | Yes              | No                     | Yes               | Yes                  | No                    | No                   | No                    |
| WS1108                       | 9358002353                 | 2848 Southwest<br>Genesee Street  | Yes                   | Yes              | No                     | Yes               | Yes                  | No                    | No                   | No                    |
| WS1110                       | 9358002365                 | 2842 Southwest<br>Genesee Street  | Yes                   | Yes              | No                     | Yes               | Yes                  | No                    | No                   | No                    |
| WS1112                       | 9358002374                 | 2838B Southwest<br>Genesee Street | Yes                   | Yes              | No                     | Yes               | Yes                  | No                    | No                   | No                    |
| WS1114                       | 9358002372                 | 2836A Southwest<br>Genesee Street | Yes                   | Yes              | No                     | Yes               | Yes                  | No                    | No                   | No                    |

| Sound<br>Transit<br>ROW I.D. | King County<br>Parcel I.D. | Site Address                     | Alternative<br>DEL-1a | Option<br>DEL-1b | Alternative<br>DEL-2a* | Option<br>DEL-2b* | Alternative<br>DEL-3 | Alternative<br>DEL-4* | Alternative<br>DEL-5 | Alternative<br>DEL-6* |
|------------------------------|----------------------------|----------------------------------|-----------------------|------------------|------------------------|-------------------|----------------------|-----------------------|----------------------|-----------------------|
| WS3026                       | 3574300155                 | 4146 A 25th Avenue<br>Southwest  | No                    | No               | No                     | No                | Yes                  | Yes                   | No                   | No                    |
| WS3028                       | 3574300156                 | 4146 B 25th Avenue<br>Southwest  | No                    | No               | No                     | No                | Yes                  | Yes                   | No                   | No                    |
| WS3032                       | 3574300217                 | 4141 Delridge Way<br>Southwest   | No                    | No               | No                     | No                | Yes                  | Yes                   | No                   | No                    |
| WS3034                       | 3574300225                 | 4137 Delridge Way<br>Southwest   | No                    | No               | No                     | No                | Yes                  | Yes                   | No                   | No                    |
| WS3036                       | 7891600310                 | 4118 Delridge Way<br>Southwest   | No                    | No               | No                     | No                | Yes                  | Yes                   | No                   | No                    |
| WS3038                       | 7891600295                 | Information not available        | No                    | No               | No                     | No                | Yes                  | Yes                   | No                   | No                    |
| WS3040                       | 2444600285                 | 4050 Delridge Way<br>Southwest   | No                    | No               | No                     | No                | Yes                  | Yes                   | No                   | No                    |
| WS5204                       | 9297300966                 | 4150 32nd Avenue<br>Southwest    | No                    | Yes              | No                     | No                | No                   | No                    | Yes                  | No                    |
| WS5205                       | 9297300965                 | 3166 Southwest<br>Genesee Street | No                    | Yes              | No                     | No                | No                   | No                    | Yes                  | No                    |
| WS5222                       | 9297300935                 | 3104 Southwest<br>Avalon Way     | No                    | No               | No                     | No                | No                   | No                    | Yes                  | No                    |
| WS5223                       | 9297300933                 | 3088C Southwest<br>Avalon Way    | No                    | No               | No                     | No                | No                   | No                    | Yes                  | No                    |
| WS5224                       | 9297300930                 | 3084 Southwest<br>Avalon Way     | No                    | No               | No                     | No                | No                   | No                    | Yes                  | No                    |
| WS5225                       | 9297300925                 | 3078 Southwest<br>Avalon Way     | No                    | No               | No                     | No                | No                   | No                    | Yes                  | No                    |
| WS5226                       | 9297300920                 | 3074 Southwest<br>Avalon Way     | No                    | No               | No                     | No                | No                   | No                    | Yes                  | No                    |
| WS5253                       | 9297300750                 | 3055 Southwest<br>Avalon Way     | No                    | No               | No                     | Yes               | No                   | No                    | Yes                  | No                    |
| WS5254                       | 9297300745                 | 3051 Southwest<br>Avalon Way     | No                    | No               | No                     | No                | No                   | No                    | Yes                  | No                    |