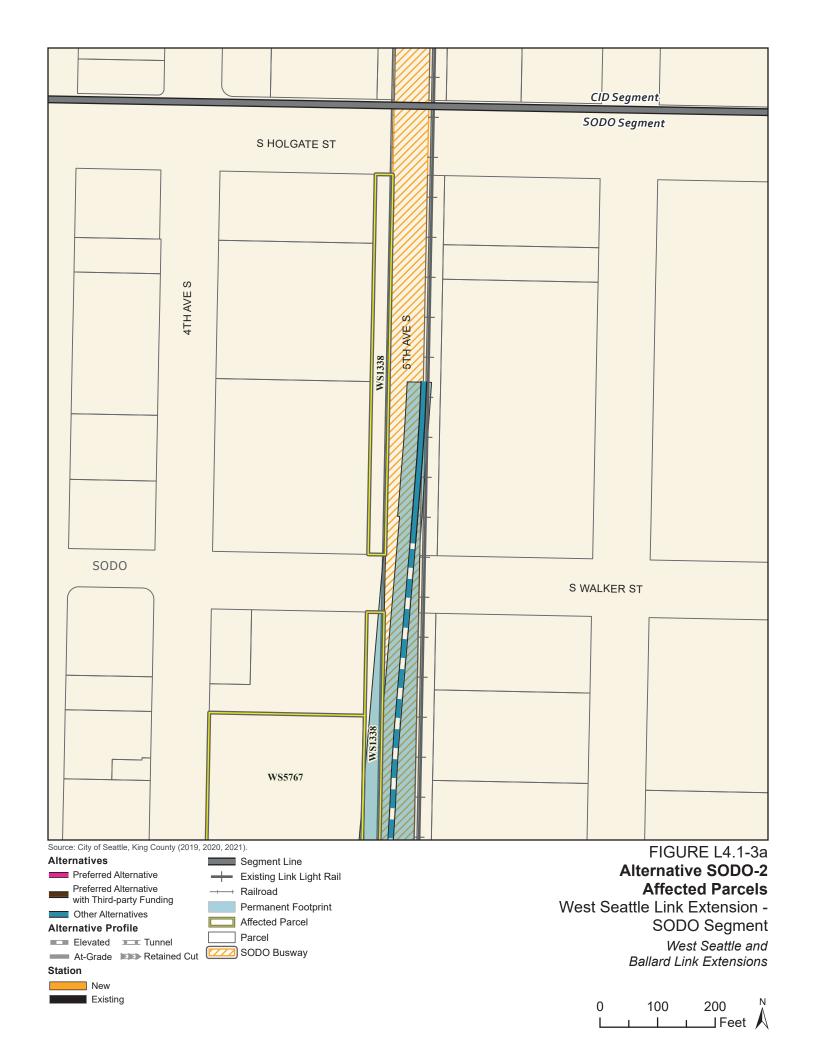

Tables L4.1-1 through L4.1-9 present information on the likely acquisitions by alternative for each project segment, including acquisitions anticipated to be required for project construction and operation. Table L4.1-10 includes properties where shorter-term relocation of tenants may be needed, but the property would not need to be acquired. Table L4.1-11 includes properties that would only be needed for the minimum operable segment in the Delridge Segment (for the West Seattle Link Extension) and the South Interbay Segment (for the Ballard Link Extension). Table L4.1-12 includes properties that would be needed for the Ballard-only minimum operable segment. The parcels listed in these tables are mapped on the figures in Attachment L4.1A.

| Sound Transit<br>ROW I.D. | King County<br>Parcel I.D. | Site Address                                        | Alternative<br>SODO-1a | Alternative<br>SODO-1b | Alternative<br>SODO-2 |
|---------------------------|----------------------------|-----------------------------------------------------|------------------------|------------------------|-----------------------|
| WS12108                   | 7666204395                 | 2460 4th Avenue South                               | Yes <sup>a</sup>       | Yes                    | Yes                   |
| WS1326                    | 7666204182                 | South Forest Street                                 | Yes                    | Yes                    | Yes                   |
| WS1334                    | 7666204440                 | Information not available - Pacific Iron & Metal Co | Yes                    | Yes                    | Yes                   |
| WS1338                    | 7666204413                 | South Walker Street                                 | Yes                    | Yes                    | Yes                   |
| WS5723                    | 7666205290                 | 2701 4th Avenue South                               | Yes                    | Yes                    | No                    |
| WS5725                    | 7666204280                 | 2760 4th Avenue South                               | No                     | No                     | Yes                   |
| WS5726                    | 7666204256                 | 2730 4th Avenue South                               | No                     | No                     | Yes                   |
| WS5727                    | 7666204245                 | 2724 4th Avenue South                               | Yes                    | No                     | No                    |
| WS5730                    | 7666204225                 | 2700 4th Avenue South                               | Yes                    | Yes                    | Yes                   |
| WS5737                    | 7666204346                 | 505 South Lander Street                             | Yes                    | Yes                    | No                    |
| WS5740                    | 7666204345                 | 555 South Lander Street                             | Yes                    | Yes                    | No                    |
| WS5744                    | 7666203660                 | 2702 6th Avenue South                               | Yes                    | No                     | No                    |
| WS5745                    | 7666205280                 | 2461 4th Avenue South                               | Yes                    | Yes                    | No                    |
| WS5746                    | 7666205270                 | 2445 4th Avenue South                               | Yes                    | Yes                    | No                    |
| WS5751                    | 7666204355                 | 500 South Lander Street                             | Yes                    | Yes                    | Yes                   |
| WS5752                    | 7666204391                 | 2411 6th Avenue South                               | Yes                    | Yes                    | Yes                   |
| WS5754                    | 7666204371                 | 500 South Lander Street                             | Yes                    | Yes                    | No                    |
| WS5755                    | 7666204375                 | 2447 6th Avenue South                               | Yes                    | Yes                    | No                    |
| WS5756                    | 7666204380                 | 2437 6th Avenue South                               | Yes                    | Yes                    | No                    |
| WS5757                    | 7666204385                 | 2425 6th Avenue South                               | Yes                    | No                     | No                    |
| WS5767                    | 7666204430                 | 2230 4th Avenue South                               | No                     | No                     | Yes                   |