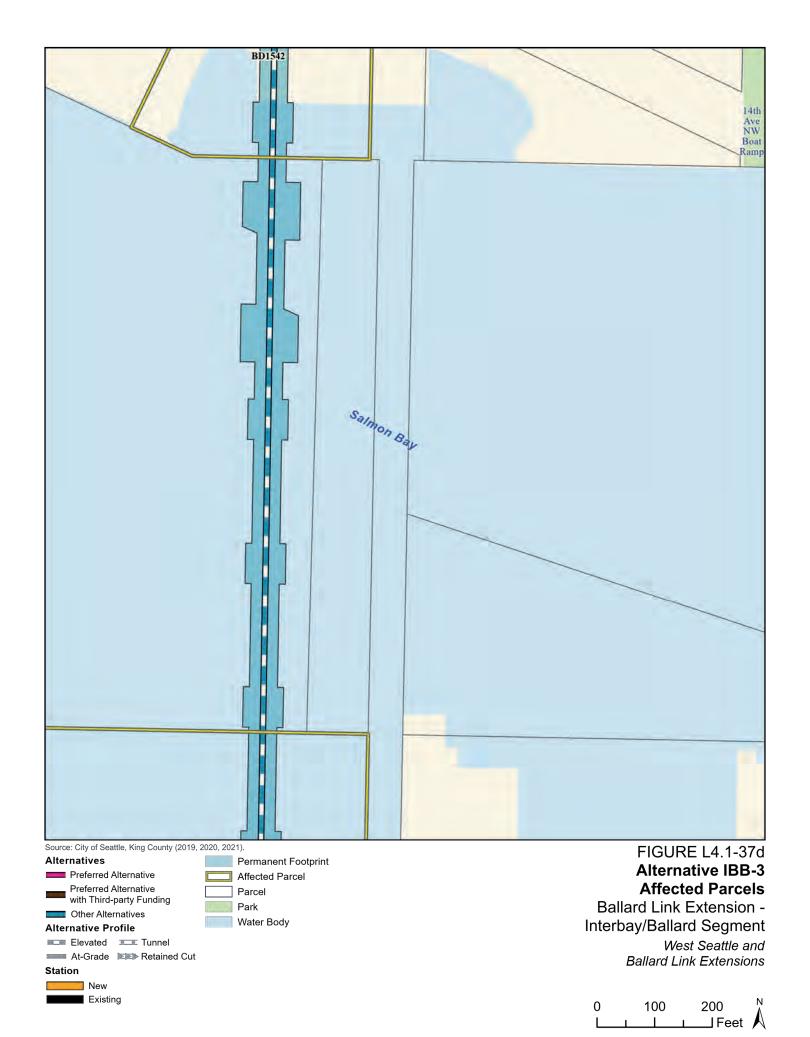

Tables L4.1-1 through L4.1-9 present information on the likely acquisitions by alternative for each project segment, including acquisitions anticipated to be required for project construction and operation. Table L4.1-10 includes properties where shorter-term relocation of tenants may be needed, but the property would not need to be acquired. Table L4.1-11 includes properties that would only be needed for the minimum operable segment in the Delridge Segment (for the West Seattle Link Extension) and the South Interbay Segment (for the Ballard Link Extension). Table L4.1-12 includes properties that would be needed for the Ballard-only minimum operable segment. The parcels listed in these tables are mapped on the figures in Attachment L4.1A.

The tables list property mapping numbers unique to the WSBLE Project (Sound Transit ROW I.D.), King County parcel identification numbers, and addresses. Properties have a "Yes" in the column for alternatives that directly affect the property and "No" for alternatives that do not directly affect the property. The tables and the exhibits do not distinguish between full and partial acquisitions.