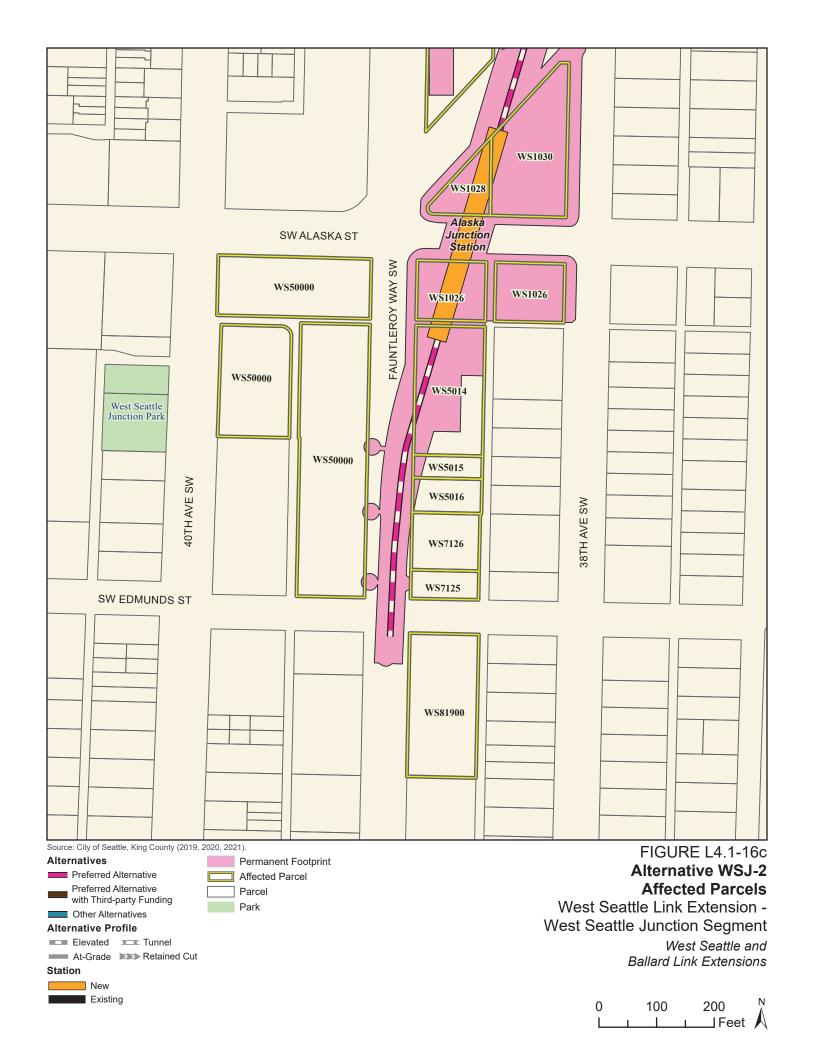

Tables L4.1-1 through L4.1-9 present information on the likely acquisitions by alternative for each project segment, including acquisitions anticipated to be required for project construction and operation. Table L4.1-10 includes properties where shorter-term relocation of tenants may be needed, but the property would not need to be acquired. Table L4.1-11 includes properties that would only be needed for the minimum operable segment in the Delridge Segment (for the West Seattle Link Extension) and the South Interbay Segment (for the Ballard Link Extension). Table L4.1-12 includes properties that would be needed for the Ballard-only minimum operable segment. The parcels listed in these tables are mapped on the figures in Attachment L4.1A.

The tables list property mapping numbers unique to the WSBLE Project (Sound Transit ROW I.D.), King County parcel identification numbers, and addresses. Properties have a "Yes" in the column for alternatives that directly affect the property and "No" for alternatives that do not directly affect the property. The tables and the exhibits do not distinguish between full and partial acquisitions.

In addition to the potential property acquisitions described, the project would also require temporary construction easements and use of public right-of-way not listed here.

Table L4.1-1. West Seattle Link Extension Potentially Affected Parcels by Alternative – SODO Segment