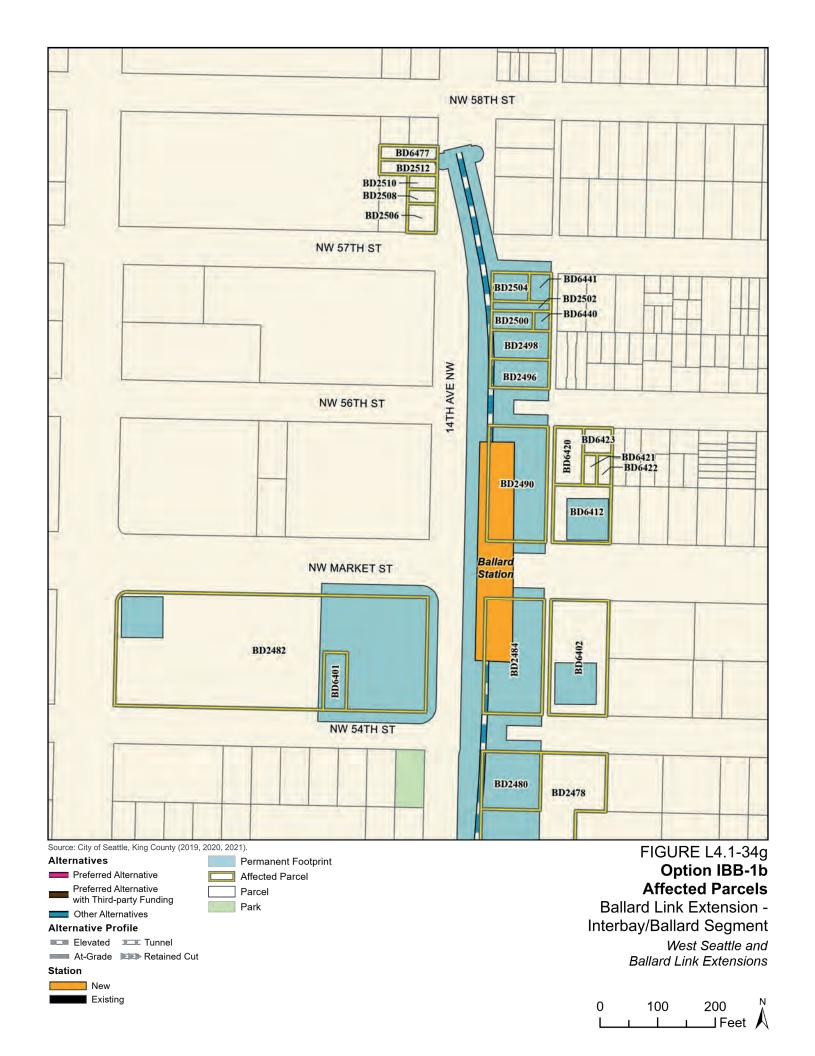

Tables L4.1-1 through L4.1-9 present information on the likely acquisitions by alternative for each project segment, including acquisitions anticipated to be required for project construction and operation. Table L4.1-10 includes properties where shorter-term relocation of tenants may be needed, but the property would not need to be acquired. Table L4.1-11 includes properties that would only be needed for the minimum operable segment in the Delridge Segment (for the West Seattle Link Extension) and the South Interbay Segment (for the Ballard Link Extension). Table L4.1-12 includes properties that would be needed for the Ballard-only minimum operable segment. The parcels listed in these tables are mapped on the figures in Attachment L4.1A.

The tables list property mapping numbers unique to the WSBLE Project (Sound Transit ROW I.D.), King County parcel identification numbers, and addresses. Properties have a "Yes" in the column for alternatives that directly affect the property and "No" for alternatives that do not directly affect the property. The tables and the exhibits do not distinguish between full and partial acquisitions.