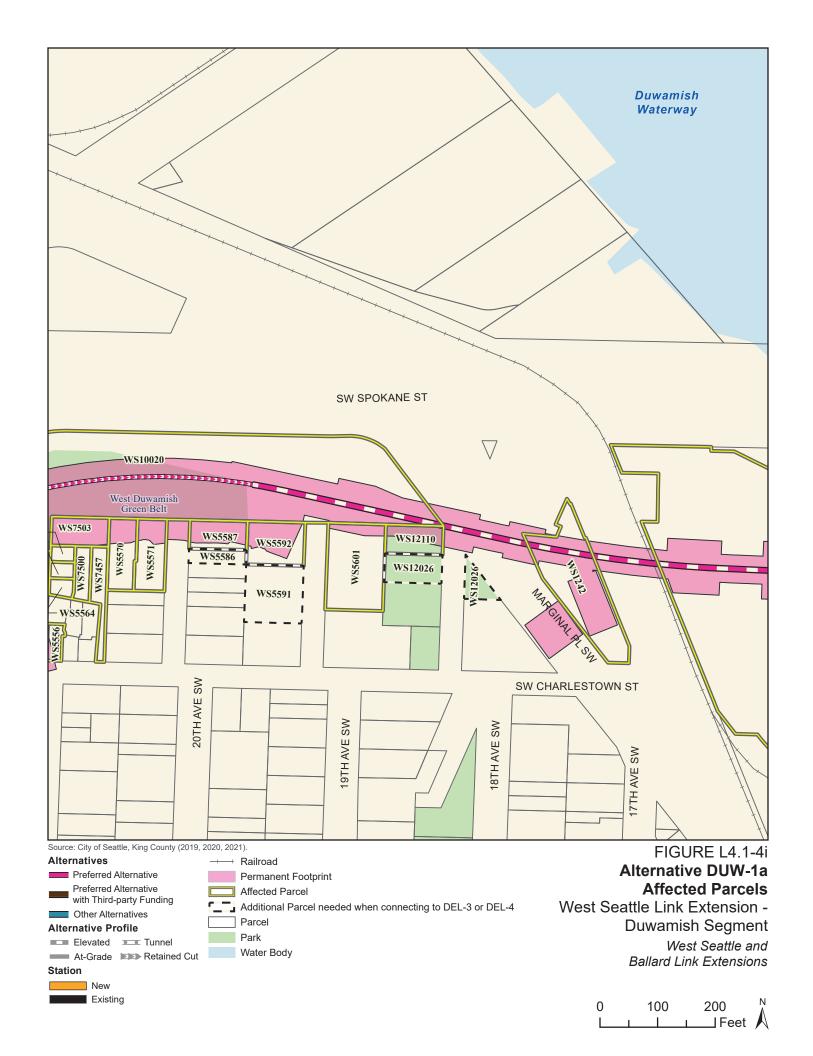

Tables L4.1-1 through L4.1-9 present information on the likely acquisitions by alternative for each project segment, including acquisitions anticipated to be required for project construction and operation. Table L4.1-10 includes properties where shorter-term relocation of tenants may be needed, but the property would not need to be acquired. Table L4.1-11 includes properties that would only be needed for the minimum operable segment in the Delridge Segment (for the West Seattle Link Extension) and the South Interbay Segment (for the Ballard Link Extension). Table L4.1-12 includes properties that would be needed for the Ballard-only minimum operable segment. The parcels listed in these tables are mapped on the figures in Attachment L4.1A.

| Sound Transit ROW I.D. | King County<br>Parcel I.D. | Site Address                                                                   | Alternative<br>DUW-1a | Option<br>DUW-1b | Alternative<br>DUW-2 |
|------------------------|----------------------------|--------------------------------------------------------------------------------|-----------------------|------------------|----------------------|
| WS10020                | 1324039001                 | Information not available - City of Seattle Department of Parks and Recreation | Yes                   | Yes              | No                   |
| WS10022                | 7666705020                 | 2300 Southwest Spokane Street                                                  | No                    | No               | Yes                  |
| WS10024                | 1324039103                 | Information not available - Seattle Department of Transportation               | No                    | No               | Yes                  |
| WS10026                | 7666704000                 | 1636 Southwest Spokane Street                                                  | No                    | No               | Yes                  |
| WS10030                | 7666703096                 | Information not available - Department of Natural Resources                    | No                    | No               | Yes                  |
| WS10032                | 7666702181                 | 1112 Southwest Spokane Street                                                  | No                    | No               | Yes                  |
| WS10034                | 7666701220                 | 1001 Southwest Klickitat Way                                                   | Yes                   | Yes              | No                   |
| WS10036                | 7666701356                 | 1002 Southwest Spokane Street                                                  | No                    | No               | Yes                  |
| WS10040                | 7666700315                 | 3627 Duwamish Avenue South                                                     | Yes                   | Yes              | No                   |
| WS10042                | 7666207905                 | 2911 East Marginal Way South                                                   | No                    | No               | Yes                  |
| WS10044                | 7666700325                 | Information not available - Port of Seattle                                    | Yes                   | Yes              | No                   |
| WS10046                | 7674800085                 | 3224 4th Avenue South                                                          | No                    | No               | Yes                  |
| WS12024                | 7666703980                 | Information not available - Port of Seattle                                    | No                    | No               | Yes                  |
| WS12026                | 9349900315                 | 3600 West Marginal Way Southwest                                               | Yes <sup>a</sup>      | Yes              | No                   |
| WS12038                | 7666703440                 | 3838 West Marginal Way Southwest                                               | No                    | Yes              | No                   |
| WS12082                | 7666204145                 | 450 South Spokane Street                                                       | No                    | No               | Yes                  |
| WS12110                | 9349900295                 | Information not available - City of Seattle Department of Parks and Recreation | Yes                   | Yes              | No                   |
| WS1230                 | 2848700125                 | 3804 23rd Avenue Southwest                                                     | Yes                   | Yes              | No                   |
| WS1232                 | 7966600065                 | 3645 22nd Avenue Southwest                                                     | Yes                   | Yes              | No                   |
| WS1234                 | 7966600080                 | 3631 22nd Avenue Southwest                                                     | Yes                   | Yes              | No                   |
| WS1242                 | 7666703920                 | 3601 West Marginal Way Southwest                                               | Yes                   | Yes              | No                   |
| WS1244                 | 7666703290                 | 3800 West Marginal Way Southwest                                               | Yes                   | Yes              | No                   |
| WS1250                 | 7666703100                 | Information not available                                                      | Yes                   | No               | No                   |
| WS1252                 | 7666703135                 | Southwest Spokane Street                                                       | Yes                   | No               | No                   |
| WS1256                 | 7666701250                 | 1129 Southwest Klickitat Way                                                   | Yes                   | No               | No                   |

| Sound Transit<br>ROW I.D. | King County<br>Parcel I.D. | Site Address                                                                     | Alternative<br>DUW-1a | Option<br>DUW-1b | Alternative DUW-2 |
|---------------------------|----------------------------|----------------------------------------------------------------------------------|-----------------------|------------------|-------------------|
| WS2534                    | 7666205630                 | 3433 4th Avenue South                                                            | No                    | No               | Yes               |
| WS2536                    | 7666205635                 | 3429 4th Avenue South                                                            | No                    | No               | Yes               |
| WS2538                    | 7666205640                 | 3423 4th Avenue South                                                            | No                    | No               | Yes               |
| WS2540                    | 7666204120                 | 3404 4th Avenue South                                                            | Yes                   | Yes              | Yes               |
| WS2542                    | 1327300010                 | 3314 4th Avenue South                                                            | Yes                   | Yes              | Yes               |
| WS2544                    | 1327300006                 | 423 South Horton Street                                                          | No                    | No               | Yes               |
| WS5485                    | 2848700145                 | Information not available - Wayne Seminoff Company's Money Purchase Pension Plan | Yes                   | Yes              | No                |
| WS5497                    | 2848700370                 | 3803 22nd Avenue Southwest                                                       | Yes                   | Yes              | No                |
| WS5500                    | 2848700374                 | 3801 22nd Avenue Southwest                                                       | Yes                   | Yes              | No                |
| WS5501                    | 7966600069                 | 3649 22nd Avenue Southwest                                                       | Yes                   | Yes              | No                |
| WS5542                    | 7966600095                 | 3624 22nd Avenue Southwest                                                       | Yes                   | Yes              | No                |
| WS5543                    | 7966600140                 | Information not available                                                        | Yes <sup>b</sup>      | Yes <sup>b</sup> | No                |
| WS5544                    | 7966600135                 | 3711 21st Avenue Southwest                                                       | Yes <sup>b</sup>      | Yes <sup>b</sup> | No                |
| WS5556                    | 9349900045                 | 2072 Southwest Charlestown Street                                                | Yes <sup>b</sup>      | Yes <sup>b</sup> | No                |
| WS5564                    | 9349900005                 | 2060 Southwest Charlestown Street                                                | Yes                   | Yes              | No                |
| WS5570                    | 9349900080                 | 3709 20th Avenue Southwest                                                       | Yes                   | Yes              | No                |
| WS5571                    | 9349900075                 | 3707 20th Avenue Southwest                                                       | Yes                   | Yes              | No                |
| WS5586                    | 9349900110                 | 3706 20th Avenue Southwest                                                       | Yes <sup>a</sup>      | Yes              | No                |
| WS5587                    | 9349900105                 | 3704 20th Avenue Southwest                                                       | Yes                   | Yes              | No                |
| WS5592                    | 9349900195                 | 3617 19th Avenue Southwest                                                       | Yes                   | Yes              | No                |
| WS5601                    | 9349900225                 | 3712 19th Avenue Southwest                                                       | Yes                   | Yes              | No                |
| WS5627                    | 7666703320                 | 3830 West Marginal Way Southwest                                                 | No                    | Yes              | No                |
| WS5630                    | 7666703321                 | 3835 West Marginal Way Southwest                                                 | No                    | Yes              | No                |
| WS5651                    | 7666700285                 | 3633 East Marginal Way South                                                     | Yes                   | Yes              | No                |
| WS5657                    | 1824049055                 | 3648 East Marginal Way South                                                     | No                    | Yes              | No                |
| WS5661                    | 7666207555                 | 45 South Spokane Street                                                          | Yes                   | Yes              | No                |
| WS5662                    | 7666207570                 | 49 South Spokane Street                                                          | Yes                   | Yes              | No                |

| Sound Transit<br>ROW I.D. | King County<br>Parcel I.D. | Site Address                      | Alternative<br>DUW-1a | Option<br>DUW-1b | Alternative<br>DUW-2 |
|---------------------------|----------------------------|-----------------------------------|-----------------------|------------------|----------------------|
| WS5667                    | 6172900005                 | 3800 1st Avenue South             | Yes                   | Yes              | No                   |
| WS5676                    | 7666203785                 | 3400 6th Avenue South             | No                    | No               | Yes                  |
| WS5677                    | 1327300012                 | 3300 6th Avenue South             | No                    | No               | Yes                  |
| WS5680                    | 7666203765                 | 3200 6th Avenue South             | Yes                   | Yes              | No                   |
| WS5681                    | 7666203736                 | 2958 6th Avenue South             | Yes                   | Yes              | Yes                  |
| WS5682                    | 7666203760                 | 6th Avenue South                  | Yes                   | Yes              | Yes                  |
| WS5690                    | 7674800075                 | 300 South Horton Street           | Yes                   | Yes              | No                   |
| WS5691                    | 7666204170                 | 400 South Hanford Street          | Yes                   | Yes              | No                   |
| WS5695                    | 7666204165                 | 3200 4th Avenue South             | No                    | No               | Yes                  |
| WS5712                    | 7666204210                 | 2901 6th Avenue South             | Yes                   | Yes              | Yes                  |
| WS5713                    | 7666204211                 | South Forest Street               | Yes                   | Yes              | Yes                  |
| WS6821                    | 7666207583                 | 20 South Spokane Street           | No                    | No               | Yes                  |
| WS6822                    | 7666207580                 | 3420 East Marginal Way South      | No                    | No               | Yes                  |
| WS6835                    | 7666205636                 | 3435 4th Avenue South             | No                    | No               | Yes                  |
| WS7130                    | 7666203850                 | 3433 Airport Way South            | No                    | No               | Yes                  |
| WS7396                    | 7666203810                 | 3440 6th Avenue South             | No                    | No               | Yes                  |
| WS5591                    | 9349900170                 | 3711 19th Avenue Southwest        | Yes <sup>a</sup>      | Yes <sup>a</sup> | No                   |
| WS12012                   | 1324039043                 | 3600 23rd Avenue Southwest        | Yes <sup>a</sup>      | Yes <sup>a</sup> | No                   |
| WS5496                    | 2848700360                 | 3805 22nd Avenue Southwest        | Yes <sup>a</sup>      | Yes <sup>a</sup> | No                   |
| WS5484                    | 2848700160                 | 3816 23rd Avenue Southwest        | Yes <sup>a</sup>      | Yes <sup>a</sup> | No                   |
| WS6824                    | 7666207600                 | 3429 Colorado Avenue South        | No                    | No               | Yes                  |
| WS7504                    | 7966600132                 | Information not available         | Yes                   | Yes              | No                   |
| WS7505                    | 7966600133                 | Information not available         | Yes                   | Yes              | No                   |
| WS7506                    | 7966600134                 | Information not available         | Yes                   | Yes              | No                   |
| WS7501                    | 9349900006                 | 2058 Southwest Charlestown Street | Yes                   | Yes              | No                   |
| WS7502                    | 9349900007                 | 2056 Southwest Charlestown Street | Yes                   | Yes              | No                   |
| WS7503                    | 9349900008                 | 2054 Southwest Charlestown Street | Yes                   | Yes              | No                   |