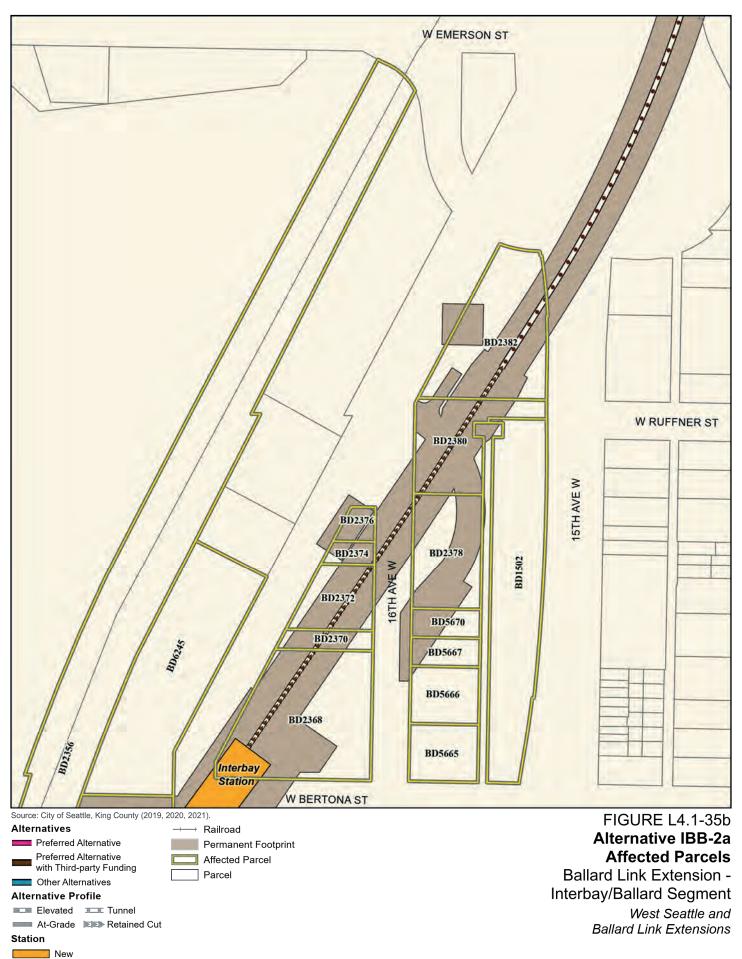

Tables L4.1-1 through L4.1-9 present information on the likely acquisitions by alternative for each project segment, including acquisitions anticipated to be required for project construction and operation. Table L4.1-10 includes properties where shorter-term relocation of tenants may be needed, but the property would not need to be acquired. Table L4.1-11 includes properties that would only be needed for the minimum operable segment in the Delridge Segment (for the West Seattle Link Extension) and the South Interbay Segment (for the Ballard Link Extension). Table L4.1-12 includes properties that would be needed for the Ballard-only minimum operable segment. The parcels listed in these tables are mapped on the figures in Attachment L4.1A.

The tables list property mapping numbers unique to the WSBLE Project (Sound Transit ROW I.D.), King County parcel identification numbers, and addresses. Properties have a "Yes" in the column for alternatives that directly affect the property and "No" for alternatives that do not directly affect the property. The tables and the exhibits do not distinguish between full and partial acquisitions.