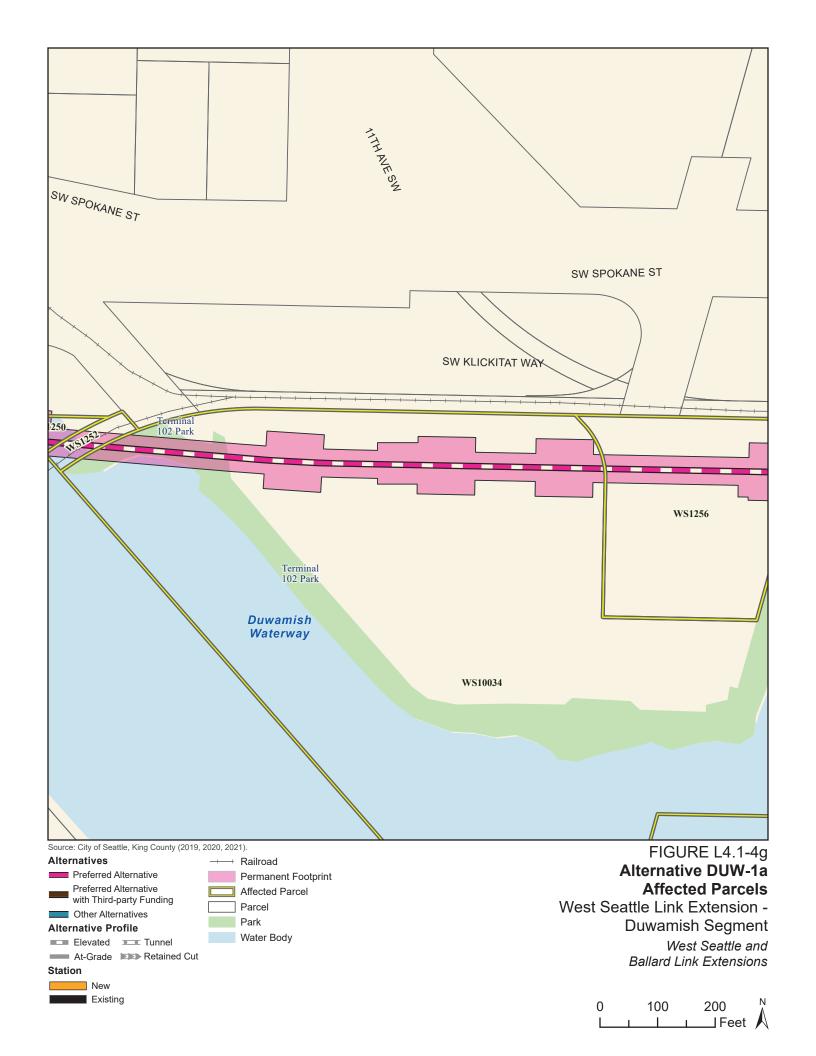

Tables L4.1-1 through L4.1-9 present information on the likely acquisitions by alternative for each project segment, including acquisitions anticipated to be required for project construction and operation. Table L4.1-10 includes properties where shorter-term relocation of tenants may be needed, but the property would not need to be acquired. Table L4.1-11 includes properties that would only be needed for the minimum operable segment in the Delridge Segment (for the West Seattle Link Extension) and the South Interbay Segment (for the Ballard Link Extension). Table L4.1-12 includes properties that would be needed for the Ballard-only minimum operable segment. The parcels listed in these tables are mapped on the figures in Attachment L4.1A.

| Sound Transit ROW I.D. | King County<br>Parcel I.D. | Site Address                                                                   | Alternative<br>DUW-1a | Option<br>DUW-1b | Alternative<br>DUW-2 |
|------------------------|----------------------------|--------------------------------------------------------------------------------|-----------------------|------------------|----------------------|
| WS10020                | 1324039001                 | Information not available - City of Seattle Department of Parks and Recreation | Yes                   | Yes              | No                   |
| WS10022                | 7666705020                 | 2300 Southwest Spokane Street                                                  | No                    | No               | Yes                  |
| WS10024                | 1324039103                 | Information not available - Seattle Department of Transportation               | No                    | No               | Yes                  |
| WS10026                | 7666704000                 | 1636 Southwest Spokane Street                                                  | No                    | No               | Yes                  |
| WS10030                | 7666703096                 | Information not available - Department of Natural Resources                    | No                    | No               | Yes                  |
| WS10032                | 7666702181                 | 1112 Southwest Spokane Street                                                  | No                    | No               | Yes                  |
| WS10034                | 7666701220                 | 1001 Southwest Klickitat Way                                                   | Yes                   | Yes              | No                   |
| WS10036                | 7666701356                 | 1002 Southwest Spokane Street                                                  | No                    | No               | Yes                  |
| WS10040                | 7666700315                 | 3627 Duwamish Avenue South                                                     | Yes                   | Yes              | No                   |
| WS10042                | 7666207905                 | 2911 East Marginal Way South                                                   | No                    | No               | Yes                  |
| WS10044                | 7666700325                 | Information not available - Port of Seattle                                    | Yes                   | Yes              | No                   |
| WS10046                | 7674800085                 | 3224 4th Avenue South                                                          | No                    | No               | Yes                  |
| WS12024                | 7666703980                 | Information not available - Port of Seattle                                    | No                    | No               | Yes                  |
| WS12026                | 9349900315                 | 3600 West Marginal Way Southwest                                               | Yes <sup>a</sup>      | Yes              | No                   |
| WS12038                | 7666703440                 | 3838 West Marginal Way Southwest                                               | No                    | Yes              | No                   |
| WS12082                | 7666204145                 | 450 South Spokane Street                                                       | No                    | No               | Yes                  |
| WS12110                | 9349900295                 | Information not available - City of Seattle Department of Parks and Recreation | Yes                   | Yes              | No                   |
| WS1230                 | 2848700125                 | 3804 23rd Avenue Southwest                                                     | Yes                   | Yes              | No                   |
| WS1232                 | 7966600065                 | 3645 22nd Avenue Southwest                                                     | Yes                   | Yes              | No                   |
| WS1234                 | 7966600080                 | 3631 22nd Avenue Southwest                                                     | Yes                   | Yes              | No                   |
| WS1242                 | 7666703920                 | 3601 West Marginal Way Southwest                                               | Yes                   | Yes              | No                   |
| WS1244                 | 7666703290                 | 3800 West Marginal Way Southwest                                               | Yes                   | Yes              | No                   |
| WS1250                 | 7666703100                 | Information not available                                                      | Yes                   | No               | No                   |
| WS1252                 | 7666703135                 | Southwest Spokane Street                                                       | Yes                   | No               | No                   |
| WS1256                 | 7666701250                 | 1129 Southwest Klickitat Way                                                   | Yes                   | No               | No                   |