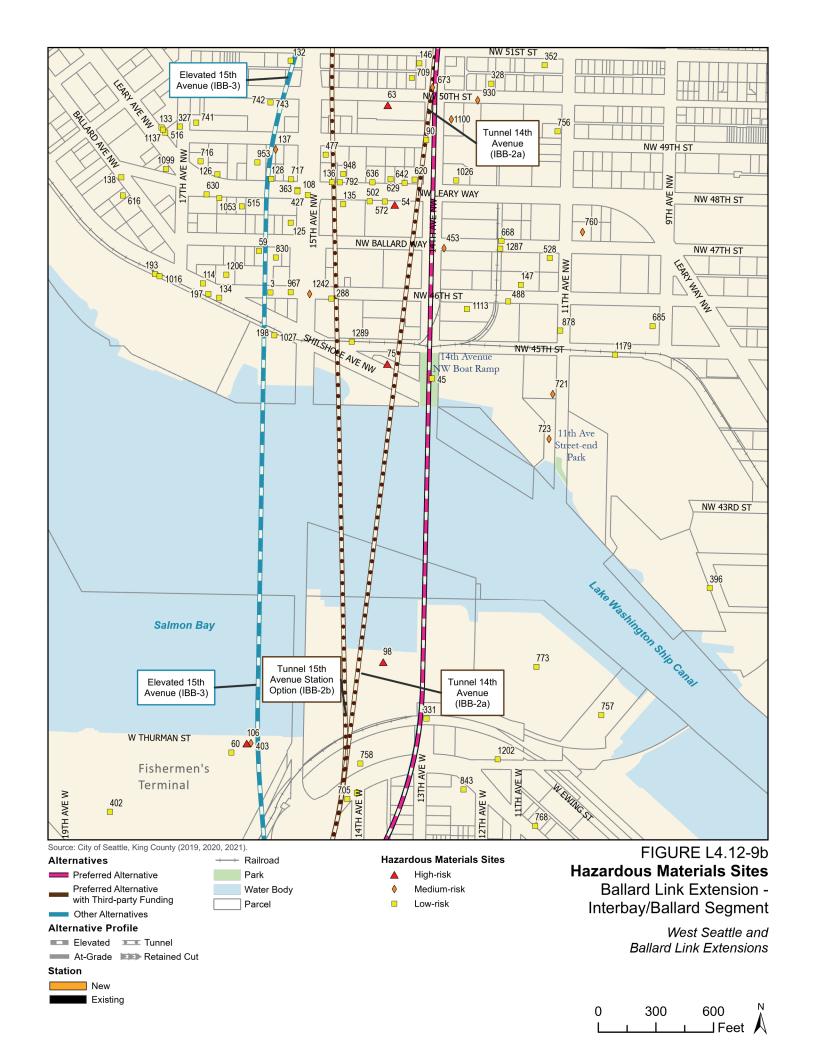

**Interbay BNR** (1809 West Emerson Place; Map I.D. 143) is part of the BNSF Railway's Balmer Yard. The site has been an industrial railyard since the 1890s and has multiple recorded spill incidents. A light non-aqueous phase liquid plume is present on the northern portion of the railyard, although it appears to be contained within the railyard (RETEC 1990). The Interbay BNR site is adjacent to Preferred Alternative IBB-1a, Preferred Alternative IBB-2a\*, Preferred Option IBB-2b\*, and Elevated 15th Avenue Alternative (Alternative IBB-3).

Mars Hill Properties 50th LLC (1411 Northwest 50th Street; Map I.D. 63) has multiple confirmed solvent plumes at the property. A trichloroethylene and 1,1-dichloroethane groundwater plume extends beyond the property boundary beneath the 14th Avenue Northwest, Northwest 49th Street, and Northwest 50th Street rights-of-way (Farallon Consulting 2015). The Mamco Manufacturing Buildings (1415 and 1427 Northwest 49th Street) is across the Northwest 49th Street right-of-way and appears to have a comingled contaminated groundwater plume. Tetrachloroethylene, arsenic, and petroleum hydrocarbons have also been detected at the site in soil or groundwater. The site is within areas that would be affected for Preferred Alternative IBB-1a, Option IBB-1b, and Preferred Alternative IBB-2a\*.

**Tux Shop/Unocal 5479** (5409 15th Ave Northwest; Map I.D. 33) has two separate contaminant plumes on the same property. The Unocal 5479 site is associated with a petroleum release, and the Tux Shop site is associated with a chlorinated solvent plume. Tetrachloroethylene and trichloroethylene have been detected in a down-gradient well across Northwest 54th Street (Ecology 2013b and 2013c). The full extent of impacts to soil and groundwater are unknown. The property is within the area that would be affected for Preferred Option IBB-2b\* and Alternative IBB-3.

**Ernst Ballard Parcel B** (1401 Leary Way Northwest; Map I.D. 54) was a former paint manufacturer and automotive wrecking and service facility that has residual levels of petroleum hydrocarbons and carcinogenic polycyclic aromatic hydrocarbons in soil. An environmental covenant was filed for the property, which restricts groundwater use or any change to the property that could result in exposure to contaminants (Ecology 2009b). The Preferred Alternative IBB-2a\* tunnel footprint is beneath the property, and the areas that would be affected for Preferred Alternative IBB-1a and Option IBB-1b are adjacent to the site.

**Seattle Maritime Academy** (4455 Shilshole Avenue Northwest; Map I.D. 75) was occupied by the Phoenix Shingle Mill from 1888 to the mid-1960s. Fill material from the sawmill debris and fill from channel dredging was used to extend the upland area south. The site has confirmed impacts from metals, polycyclic aromatic hydrocarbons, and petroleum hydrocarbons in soil and groundwater (PBS Engineering and Environmental Inc. 2016a and 2016b). The tunnels for Preferred Alternative IBB-2a\* and Preferred Option IBB-2b\* are beneath the site boundary, and

the area that would be affected for Preferred Alternative IBB-1a and Option IBB-1b is adjacent to the site, although known impacts do not appear to extend into affected areas.

**Port of Seattle Fishermen's Terminal** (1710 Thurman Street; Map I.D. 106) is a commercial shipyard along Salmon Bay. Sediments have been identified within Salmon Bay with elevated concentrations of metals, polychlorinated biphenyls, tributyltin, and polycyclic aromatic hydrocarbons, although contaminants are best characterized as hot spots (Ecology 1996 and 2000). A hot spot with elevated lead, cadmium, copper, zinc, high-molecular-weight polycyclic aromatic hydrocarbons, low-molecular-weight polycyclic aromatic hydrocarbons, polychlorinated biphenyls, and tributyltin was identified near the southeastern portion of Fishermen's Terminal. The site is within the affected area for Alternative IBB-3.

**7 Eleven Food Store** (1518 West Dravus Street; Map I.D. 156) is a former gasoline service station with historical light non-aqueous phase liquid. The site was recently redeveloped, removing most of the contaminated soil; however, petroleum-impacted groundwater remains in the West Dravus Street right-of-way. Tetrachloroethylene- and trichloroethylene-impacted groundwater is present in multiple wells within the 16th Avenue West and West Dravus Street rights-of-way (AECOM 2019). The suspected source of tetrachloroethylene and trichloroethylene is former dry cleaner on the west adjacent property. The site is adjacent to the areas that would be affected for Option IBB-1b and Alternative IBB-3. The site is approximately one block west of the affected area for Preferred Alternative IBB-2a\* and Preferred Option IBB-2b\*.

**Vaupell** (1144 Northwest 53rd Street; Map I.D. 43) is a plastic and composite manufacturer with confirmed trichloroethylene and vinyl chloride in shallow groundwater. The contaminated groundwater plume is present beneath the central portion of the property and extends towards the southwestern corner of the property (SLR 2017). The property is within the areas that would be affected for Preferred Alternative IBB-1a, Option IBB-1b, and Preferred Alternative IBB-2a\*.