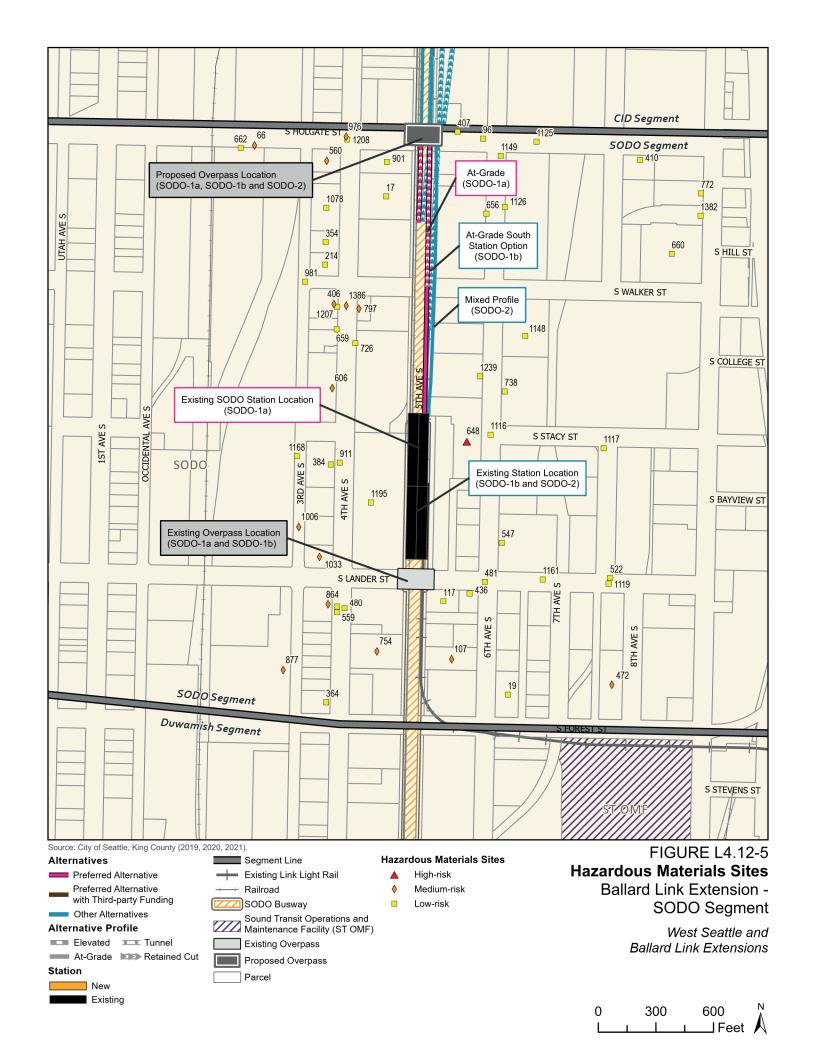

## SODO Segment

Industrial Plating (2411 6th Avenue South; Map Identification Number [I.D.] 648) is a former metal plating facility. Remedial investigations conducted between 2014 and 2016 indicated concentrations of trichloroethylene and its degradation products, cyanide, and metals are present in soil and groundwater at levels exceeding cleanup levels (Environmental Partners, Inc. 2018). Trichloroethylene in soil and groundwater has not been delineated west of the property and might extend beneath the existing Sound Transit rail line. The site is within areas that would be affected for all SODO Build Alternatives.

# SODO Segment

No high-risk sites were identified in the Ballard Link Extension SODO Segment; however, much of the segment overlaps with the West Seattle Link Extension SODO Segment. One high-risk site, Industrial Plating (Map I.D. 648), was identified in the West Seattle Link Extension SODO Segment and is discussed above.