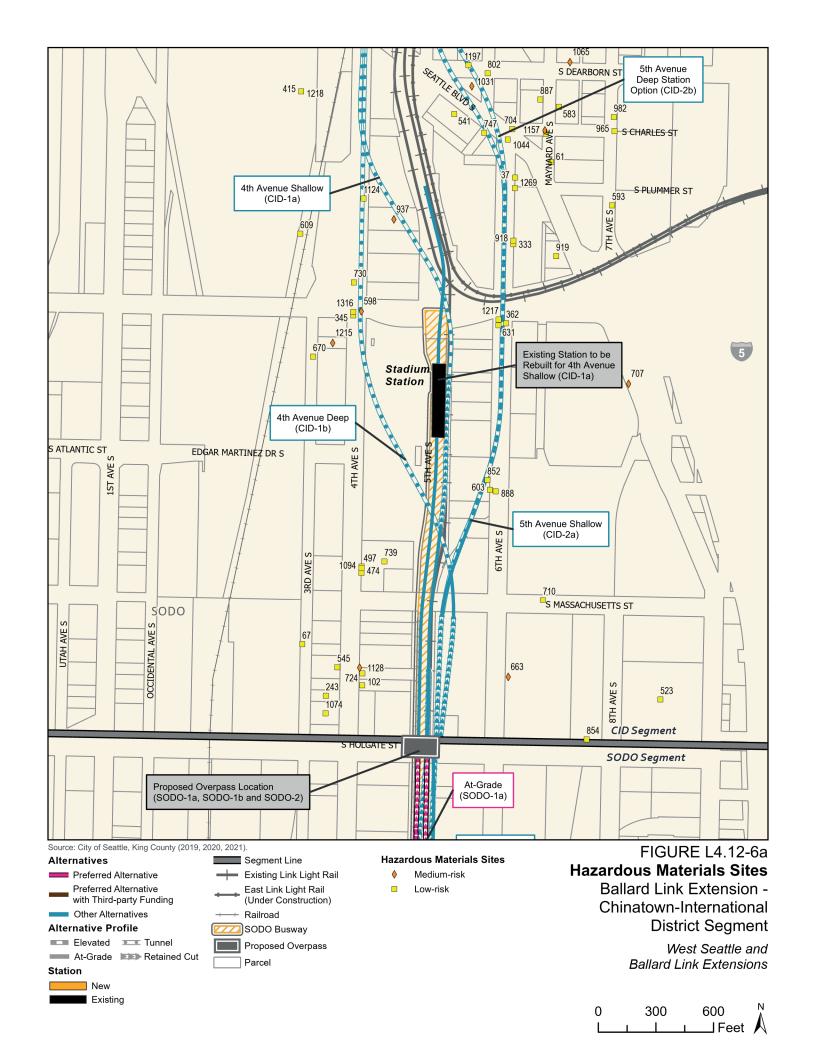

# SODO Segment

No high-risk sites were identified in the Ballard Link Extension SODO Segment; however, much of the segment overlaps with the West Seattle Link Extension SODO Segment. One high-risk site, Industrial Plating (Map I.D. 648), was identified in the West Seattle Link Extension SODO Segment and is discussed above.

#### Chinatown-International District Segment

**Union Station** (411 South Jackson Street; Map I.D. 532) has a long industrial history, beginning with the Seattle Gaslight Company coal gasification plant that was constructed at the property in 1874, followed by operation of a metal manufacturer and railroad station.

Previous investigations identified carcinogenic polycyclic aromatic hydrocarbons and metals in soil and carcinogenic polycyclic aromatic hydrocarbons, petroleum hydrocarbons, benzene, and arsenic in groundwater. A cleanup action was completed in 1997 during site redevelopment, which includes an environmental covenant that restricts groundwater and property use (Ecology 2010a; Landau 2020). Long-term groundwater monitoring is required as part of the cleanup. The site is considered high-risk because of the environmental covenant in place for the site and likelihood of encountering contamination during construction. The site is within areas that would be affected for all Build Alternatives in the Chinatown-International District Segment.