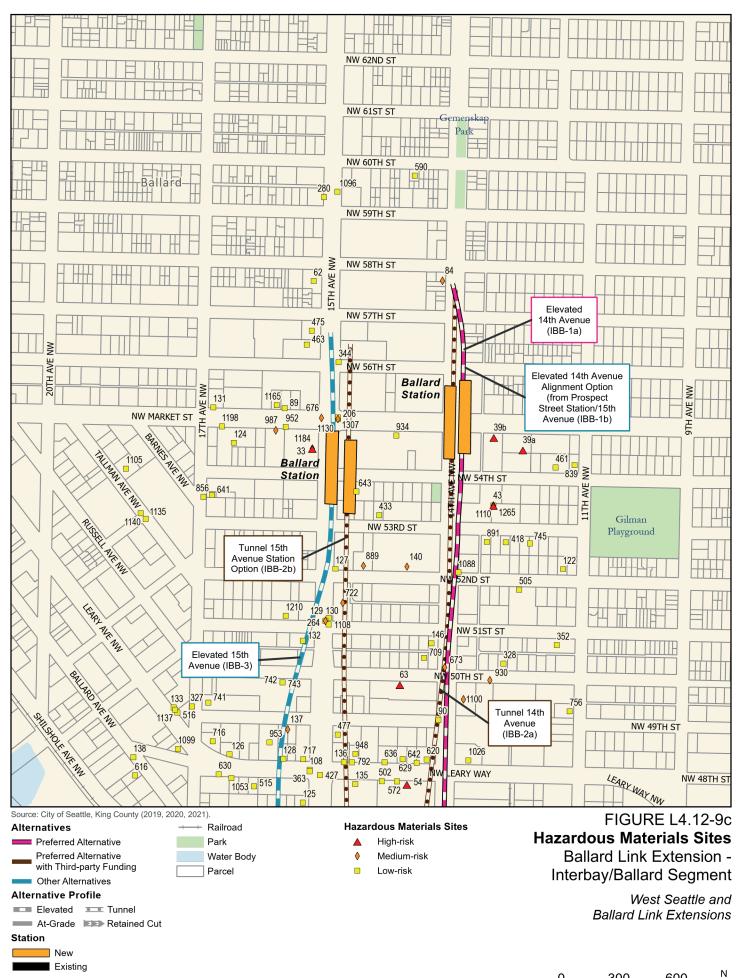

#### Interbay/Ballard Segment

**SCL Interbay Property** (3222 17th Avenue West; Map I.D. 154) is a vacant property whose previous uses include a gas station, laboratory testing, storage, and an interim homeless encampment. Trichloroethylene has been detected in soil at the site, and the extent of impacts is unknown (Herrera Environmental Consultants, Inc. 2000; SoundEarth Strategies 2013). Groundwater has not been sampled at the site. The site is within the areas that would be affected for the Preferred Elevated 14th Avenue Alternative (Preferred Alternative IBB-1a), Preferred Tunnel 14th Avenue Alternative\* (Preferred Alternative IBB-2a\*), and Preferred Tunnel 15th Avenue Station Option\* (Preferred Option IBB-2b\*).

**Champion International** (4025 13th Avenue West; Map I.D. 98) consists of an upland cleanup unit and a sediment cleanup unit. The upland unit received a No Further Action determination in 1996 after metals remediation. The uplands area has a Restrictive Covenant, which restricts land and groundwater use (Ecology 2019f and 2019g). The site is within the areas that would be affected for Preferred Alternative IBB-1a, Elevated 14th Avenue Alignment Option (from Prospect Street Station/15th Avenue) (Option IBB-1b), Preferred Alternative IBB-2a\*, and Preferred Option IBB-2b\*.

**Broadstone Ballard** (1139 Northwest Market Street; Map I.D. 39a) has confirmed trichloroethylene in groundwater extending beneath the Northwest 54th Street right-of-way. The

property was redeveloped in 2012 and on-property impacts were delineated and/or removed during construction; however, trichloroethylene and vinyl chloride remain in groundwater and the extent has not been delineated to the south (Cardno 2014). Impacts might extent onto the east-adjoining property, the Firestone Stores of Ballard Inc. 3187 site. The right-of-way area with known groundwater impacts is within the areas that would be affected for Preferred Alternative IBB-1a and Option IBB-1b, and adjacent to affected areas for Preferred Alternative IBB-2a\*.

**Firestone Stores of Ballard Inc. 3187** (1145 Northwest Market Street; Map I.D. 39b) is adjacent to the Broadstone Ballard site to the west. Trichloroethylene, tetrachloroethylene, and petroleum hydrocarbons are present in soil and groundwater across the site (Environmental Partners, Inc. 2018). The lateral and vertical extent of impacts at the site is unknown. It is likely that the tetrachloroethylene and trichloroethylene impacts at the Firestone site are related to or comingled with impacts from the Broadstone Ballard site. The Firestone site is within the areas that would be affected for Preferred Alternative IBB-1a, Option IBB-1b, and Preferred Alternative IBB-2a\*.

**Interbay BNR** (1809 West Emerson Place; Map I.D. 143) is part of the BNSF Railway's Balmer Yard. The site has been an industrial railyard since the 1890s and has multiple recorded spill incidents. A light non-aqueous phase liquid plume is present on the northern portion of the railyard, although it appears to be contained within the railyard (RETEC 1990). The Interbay BNR site is adjacent to Preferred Alternative IBB-1a, Preferred Alternative IBB-2a\*, Preferred Option IBB-2b\*, and Elevated 15th Avenue Alternative (Alternative IBB-3).

Mars Hill Properties 50th LLC (1411 Northwest 50th Street; Map I.D. 63) has multiple confirmed solvent plumes at the property. A trichloroethylene and 1,1-dichloroethane groundwater plume extends beyond the property boundary beneath the 14th Avenue Northwest, Northwest 49th Street, and Northwest 50th Street rights-of-way (Farallon Consulting 2015). The Mamco Manufacturing Buildings (1415 and 1427 Northwest 49th Street) is across the Northwest 49th Street right-of-way and appears to have a comingled contaminated groundwater plume. Tetrachloroethylene, arsenic, and petroleum hydrocarbons have also been detected at the site in soil or groundwater. The site is within areas that would be affected for Preferred Alternative IBB-1a, Option IBB-1b, and Preferred Alternative IBB-2a\*.

**Tux Shop/Unocal 5479** (5409 15th Ave Northwest; Map I.D. 33) has two separate contaminant plumes on the same property. The Unocal 5479 site is associated with a petroleum release, and the Tux Shop site is associated with a chlorinated solvent plume. Tetrachloroethylene and trichloroethylene have been detected in a down-gradient well across Northwest 54th Street (Ecology 2013b and 2013c). The full extent of impacts to soil and groundwater are unknown. The property is within the area that would be affected for Preferred Option IBB-2b\* and Alternative IBB-3.

**Ernst Ballard Parcel B** (1401 Leary Way Northwest; Map I.D. 54) was a former paint manufacturer and automotive wrecking and service facility that has residual levels of petroleum hydrocarbons and carcinogenic polycyclic aromatic hydrocarbons in soil. An environmental covenant was filed for the property, which restricts groundwater use or any change to the property that could result in exposure to contaminants (Ecology 2009b). The Preferred Alternative IBB-2a\* tunnel footprint is beneath the property, and the areas that would be affected for Preferred Alternative IBB-1a and Option IBB-1b are adjacent to the site.

**Seattle Maritime Academy** (4455 Shilshole Avenue Northwest; Map I.D. 75) was occupied by the Phoenix Shingle Mill from 1888 to the mid-1960s. Fill material from the sawmill debris and fill from channel dredging was used to extend the upland area south. The site has confirmed impacts from metals, polycyclic aromatic hydrocarbons, and petroleum hydrocarbons in soil and groundwater (PBS Engineering and Environmental Inc. 2016a and 2016b). The tunnels for Preferred Alternative IBB-2a\* and Preferred Option IBB-2b\* are beneath the site boundary, and

the area that would be affected for Preferred Alternative IBB-1a and Option IBB-1b is adjacent to the site, although known impacts do not appear to extend into affected areas.

**Port of Seattle Fishermen's Terminal** (1710 Thurman Street; Map I.D. 106) is a commercial shipyard along Salmon Bay. Sediments have been identified within Salmon Bay with elevated concentrations of metals, polychlorinated biphenyls, tributyltin, and polycyclic aromatic hydrocarbons, although contaminants are best characterized as hot spots (Ecology 1996 and 2000). A hot spot with elevated lead, cadmium, copper, zinc, high-molecular-weight polycyclic aromatic hydrocarbons, low-molecular-weight polycyclic aromatic hydrocarbons, polychlorinated biphenyls, and tributyltin was identified near the southeastern portion of Fishermen's Terminal. The site is within the affected area for Alternative IBB-3.

**7 Eleven Food Store** (1518 West Dravus Street; Map I.D. 156) is a former gasoline service station with historical light non-aqueous phase liquid. The site was recently redeveloped, removing most of the contaminated soil; however, petroleum-impacted groundwater remains in the West Dravus Street right-of-way. Tetrachloroethylene- and trichloroethylene-impacted groundwater is present in multiple wells within the 16th Avenue West and West Dravus Street rights-of-way (AECOM 2019). The suspected source of tetrachloroethylene and trichloroethylene is former dry cleaner on the west adjacent property. The site is adjacent to the areas that would be affected for Option IBB-1b and Alternative IBB-3. The site is approximately one block west of the affected area for Preferred Alternative IBB-2a\* and Preferred Option IBB-2b\*.