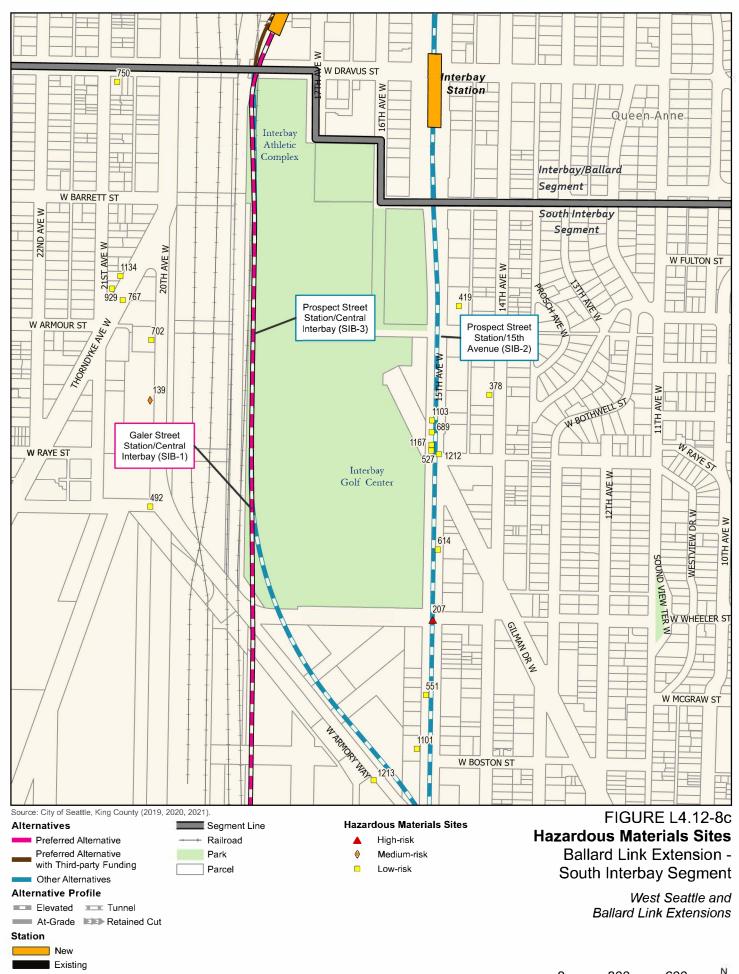

South Interbay Segment

Former Bay Station Site/Elliott Ave Manufactured Gas Plant Site (1123 Elliott Ave West; Map I.D. 273) is a former manufactured gas plant that is currently vacant. Coal tar lenses up to

2.5 feet thick have been encountered across the site, with concentrations of naphthalene and carcinogenic polycyclic aromatic hydrocarbons exceeding the cleanup levels (Pacific Crest Environmental 2008; Ecology 2013a). The impacts extend over much of the site, and the vertical extent of impacts is unknown. Groundwater has not been characterized. The site is adjacent to the areas that would be affected for all South Interbay Segment Build Alternatives.

**Leather Care Inc.** (901 Elliott Avenue West; Map I.D. 324) is a former dry-cleaning facility that has confirmed tetrachloroethylene, trichloroethylene, and vinyl chloride impacts to soil and groundwater (CDM Smith 2009; Entrix 2005). The contaminated plume extends south towards the Elliott Holdings Property, where a permeable reactive barrier wall is installed to intercept and treat contaminated groundwater leaving the property boundary (Ecology 2015). The site is adjacent to the Preferred Galer Street Station/Central Interbay Alternative (Preferred Alternative SIB-1) and the Prospect Street Station/15th Avenue Alternative (Alternative SIB-2).

Former Interbay Landfill (West Wheeler Street and 15th Avenue West; Map I.D. 207) is a former municipal landfill that was established in 1911. The Interbay disposal site was bounded by 15th Avenue West to the east; West Wheeler Street on the south; West Dravus and Barrett streets on the north; and railroad tracks on the west (Seattle-King County Department of Public Health 1984). Currently the area is used as the Interbay Golf Center and Interbay Athletic Complex. Preferred Alternative SIB-1, Alternative SIB-2, and the Prospect Street Station/Central Interbay Alternative (Alternative SIB-3) are within the former landfill boundary.

**Blackstock Lumber** (545 to 631 Elliott Avenue West; Map I.D. 372) is a former lumber yard with petroleum impacts to soil and groundwater. A Restrictive Covenant was recorded for the site in 1995, which limits groundwater and soil disturbances (Ecology 2009a). The site is within areas that would be affected for Preferred Alternative SIB-1 and Alternative SIB-2.

**Seattle Port Terminal 91** (2001 West Garfield Street; Map I.D 241) is a former tank farm. A light non-aqueous phase liquid plume is present at the site and has been monitored since 1992 (Ecology 2010b). Metals, polycyclic aromatic hydrocarbons, volatile organic compounds, polychlorinated biphenyls, and petroleum hydrocarbons have been detected in soil at the site. The site, which is currently under an Agreed Order to clean up the upland contaminants, is adjacent to Preferred Alternative SIB-1.