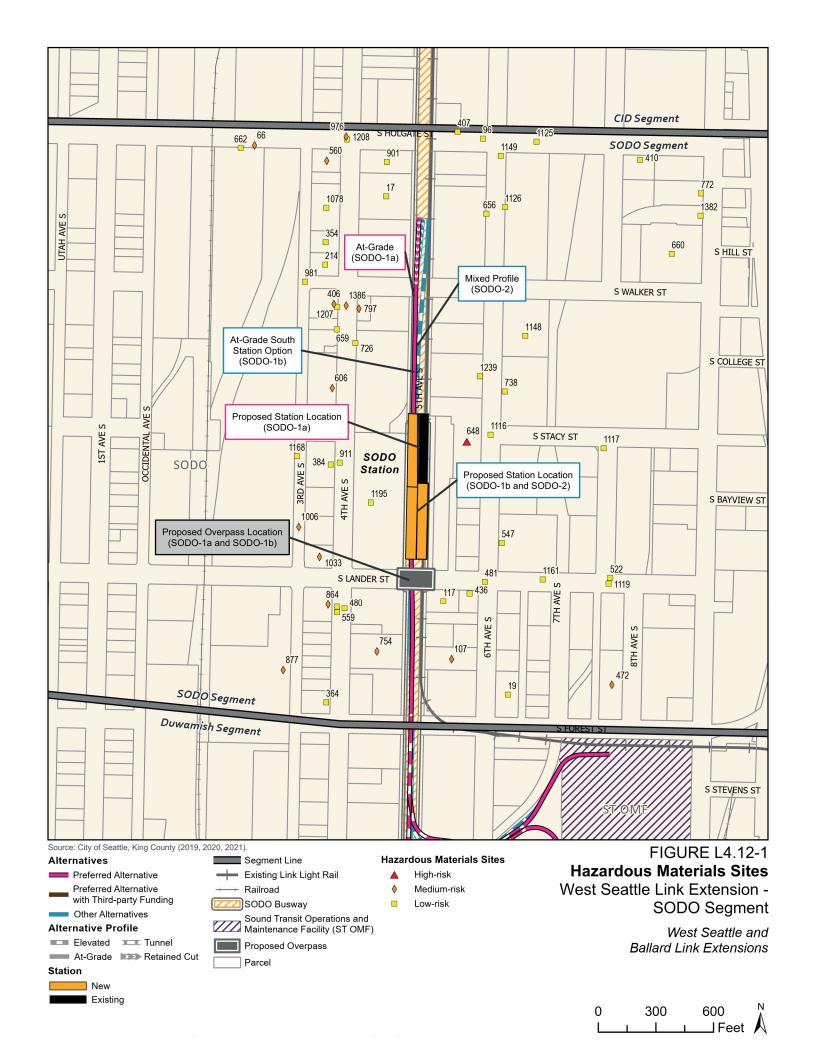

#### L4.12.2.1.1 West Seattle Link Extension

Figures L4.12-1 through L4.12-4 show the high-, medium-, and low-risk hazardous materials sites within the study area for the West Seattle Link Extension.

## SODO Segment

Industrial Plating (2411 6th Avenue South; Map Identification Number [I.D.] 648) is a former metal plating facility. Remedial investigations conducted between 2014 and 2016 indicated concentrations of trichloroethylene and its degradation products, cyanide, and metals are present in soil and groundwater at levels exceeding cleanup levels (Environmental Partners, Inc. 2018). Trichloroethylene in soil and groundwater has not been delineated west of the property and might extend beneath the existing Sound Transit rail line. The site is within areas that would be affected for all SODO Build Alternatives.