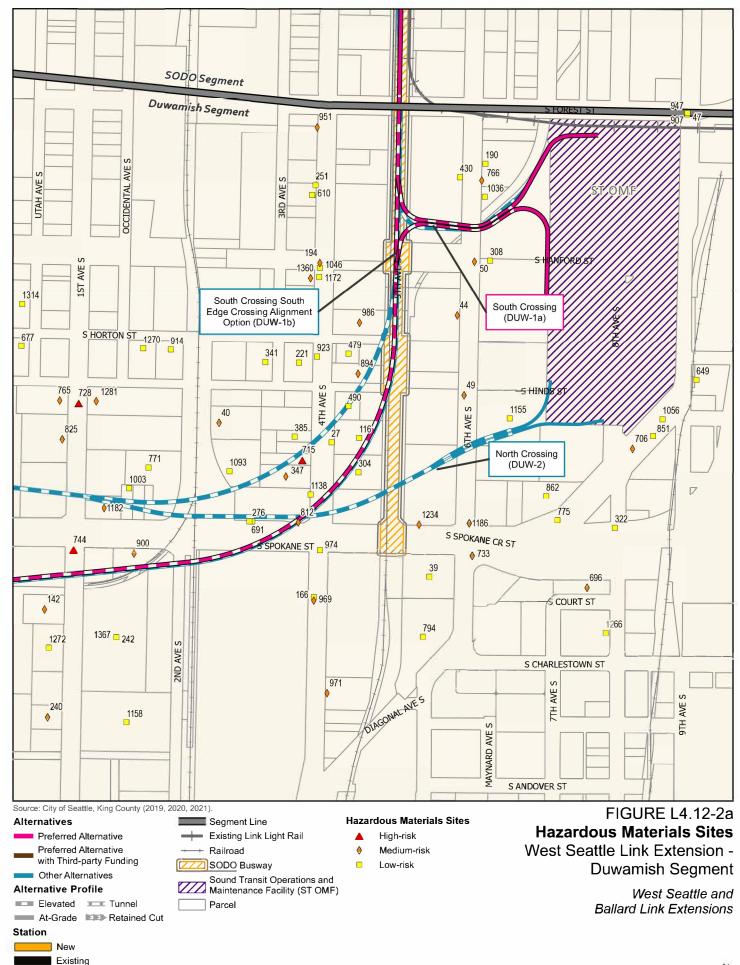

#### L4.12.2.1.1 West Seattle Link Extension

Figures L4.12-1 through L4.12-4 show the high-, medium-, and low-risk hazardous materials sites within the study area for the West Seattle Link Extension.

#### Duwamish Segment

Two Superfund sites, Harbor Island and the Lower Duwamish Waterway, are along the Duwamish Segment:

Harbor Island Superfund Site is within the area that would be affected for all Build Alternatives within the Duwamish Segment. Harbor Island is a 420-acre island in the Duwamish Waterway delta in Elliott Bay. The site includes the East and West Duwamish Waterways, which border Harbor Island to the east and west. The site was listed on the National Priorities List in 1983 due to contamination with high levels of pollutants, including polychlorinated biphenyls, arsenic, carcinogenic polycyclic aromatic hydrocarbons, tributyltin, and mercury (AECOM 2018).

The potential sources of contaminants are both historical and from potentially ongoing sources. The United States Environmental Protection Agency divided the site into six operable units to better address site cleanup. Cleanup decisions have been made at five operable units, and the remaining operable unit for cleanup is the East Waterway operable unit. The West Waterway operable unit required no action for cleanup, and there are no institutional controls or long-term monitoring associated with the West Waterway. Current site conditions in the West Waterway allow for unlimited use and unrestricted exposure (United States Environmental Protection Agency 2015).

The Duwamish Segment Build Alternatives cross two ongoing Harbor Island Superfund Site operable units: the sitewide Soil and Groundwater operable unit and the East Waterway operable unit. For the East Waterway operable unit, the United States Environmental Protection Agency is evaluating several cleanup options that will consist of removing contaminants by dredging, capping over contaminants with an engineered clean sand cap, adding thin layers of sand to less contaminated areas where sediment does not move, and monitoring contaminant concentrations over time to ensure contaminant levels area decreasing. The proposed plan for the East Waterway operable unit is still in development, and cleanup activities are not expected until after 2024 (United States Environmental Protection Agency 2019a).

Construction activities within the Harbor Island Superfund Site may generate contaminated soil or groundwater, and any material generated during construction will require analytical testing prior to disposal. The Duwamish Segment Build Alternatives cross the Harbor Island Superfund Site either north or south of the West Seattle Bridge. Construction activities would be coordinated with United States Environmental Protection Agency and the potentially responsible parties, as the construction timeline or methods could impact the remedy implementation at the Harbor Island Superfund Site.

In addition to the Superfund Sites listed above, the following high-risk sites are within the Duwamish Segment.

**Southwest Harbor Project (Port Terminal 5)** (26th Avenue Southwest and Southwest Spokane Street; Map I.D. 736) is a Port of Seattle property on the western shore of the West Duwamish Waterway. The Lockheed West Seattle Superfund Site and the Pacific Sound Resources Superfund Site are on the north end of Terminal 5, outside of the project study area. The site has confirmed metals, tetrachloroethylene, and trichloroethylene in groundwater in the remedial action areas adjacent to the North Crossing Alternative (Alternative DUW-2). The site also has a Restrictive Covenant in place (Hart Crowser 2010).

**Island Tug and Barge** (3546 West Marginal Way Southwest; Map I.D. 748), also called West Waterway Lumber, is a former lumber mill along the Duwamish West Waterway. Petroleum impacts were found in soil, with detections of oil, diesel, metals, volatile organic compounds, and polycyclic aromatic hydrocarbons at concentrations below cleanup levels. Dioxin and furans were detected in groundwater exceeding the Model Toxics Control Act Method B criteria (Environmental Resource Management 2015). The site is within the area that would be affected for the North Crossing Alternative (Alternative DUW-2).

**Port of Seattle Terminal 106W** (3629 Duwamish Avenue South; Map I.D. 774) is a former cargo and shipping terminal along the Duwamish Waterway. There is confirmed lead in soil and dust across the site. The site is adjacent to the Ash Grove Cement plant, which has suspected halogenated solvents in soil and potential for cement kiln dust, based on confirmed cement kiln dust on the parcel south of Ash Grove Cement (Ecology 2015b). The site is within areas that

would be affected for the Preferred South Crossing Alternative (Alternative DUW-1a) and North Crossing Alternative (Alternative DUW-2).

**Nelson Iron Works/Irish Foundry** (45 South Spokane Street; Map I.D. 770) is a metal fabricator and has operated as a blacksmith, machine shop, railroad manufacturer, or aluminum and brass parts manufacturer since 1918. Impacts from an oil-water separator were identified at the site in 1991, and a subsequent remedial excavation was completed. Subsequent surface investigations have identified additional oil, diesel, carcinogenic polycyclic aromatic hydrocarbons, and metals in soil and groundwater across the site (Aerotech Environmental Consulting, Inc. 2019). The site is immediately adjacent to Preferred Alternative DUW-1a and the South Crossing South Edge Crossing Alignment Option (Option DUW-1b).