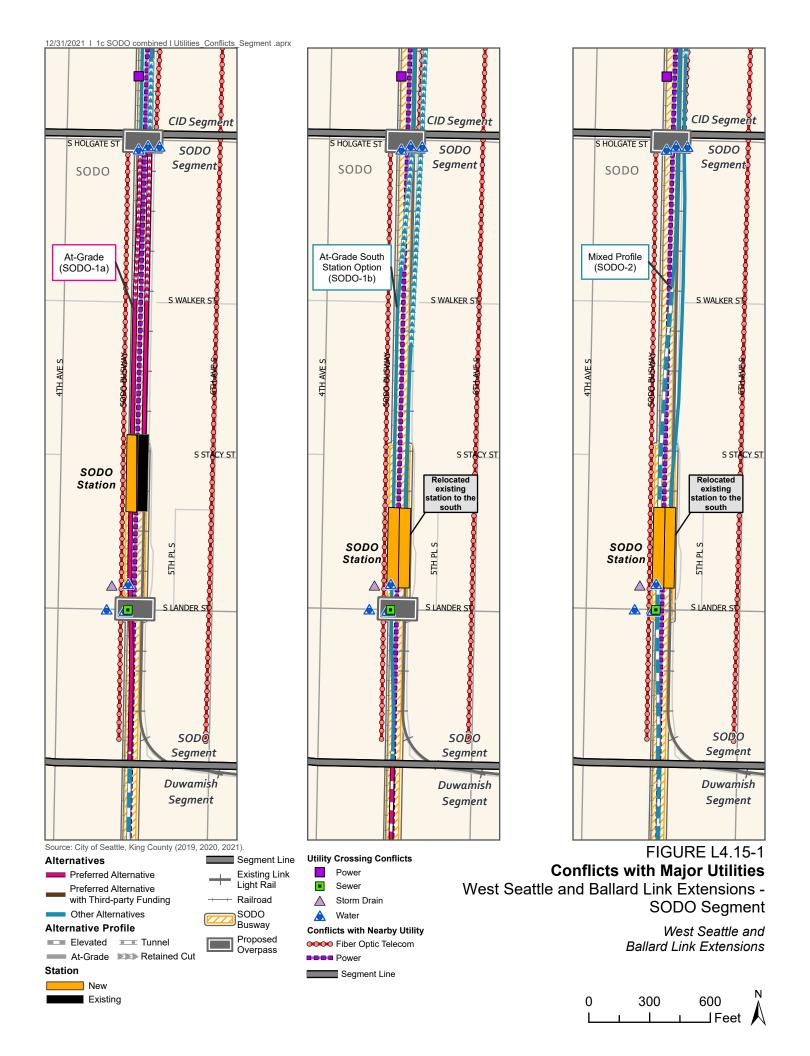

Sites that were considered minimal risk were not reviewed or counted. Minimal-risk sites include sites that had regulatory interactions not related to the potential release of hazardous materials to soil or groundwater (i.e., permitted air emissions) or sites with a small one-time spill that was reported as cleaned up. The figures in this appendix show the high-, medium-, and low-risk hazardous materials sites in the study area for each WSBLE segment. Some listed sites might have multiple points mapped on due to multiple regulatory interactions at different locations on a single property. Table L4.12-1 at the end of this file identifies and provides a description of each site, including its ranking, databases, and whether the site has a documented release.

#### L4.12.2.1.1 West Seattle Link Extension

Figures L4.12-1 through L4.12-4 show the high-, medium-, and low-risk hazardous materials sites within the study area for the West Seattle Link Extension.

## SODO Segment

Industrial Plating (2411 6th Avenue South; Map Identification Number [I.D.] 648) is a former metal plating facility. Remedial investigations conducted between 2014 and 2016 indicated concentrations of trichloroethylene and its degradation products, cyanide, and metals are present in soil and groundwater at levels exceeding cleanup levels (Environmental Partners, Inc. 2018). Trichloroethylene in soil and groundwater has not been delineated west of the property and might extend beneath the existing Sound Transit rail line. The site is within areas that would be affected for all SODO Build Alternatives.

#### L4.12.2.1.2 Ballard Link Extension

Figures L4.12-5 through L4.12-9c show the high-, medium-, and low-risk hazardous materials sites within the study area for the Ballard Link Extension.

# SODO Segment

No high-risk sites were identified in the Ballard Link Extension SODO Segment; however, much of the segment overlaps with the West Seattle Link Extension SODO Segment. One high-risk site, Industrial Plating (Map I.D. 648), was identified in the West Seattle Link Extension SODO Segment and is discussed above.