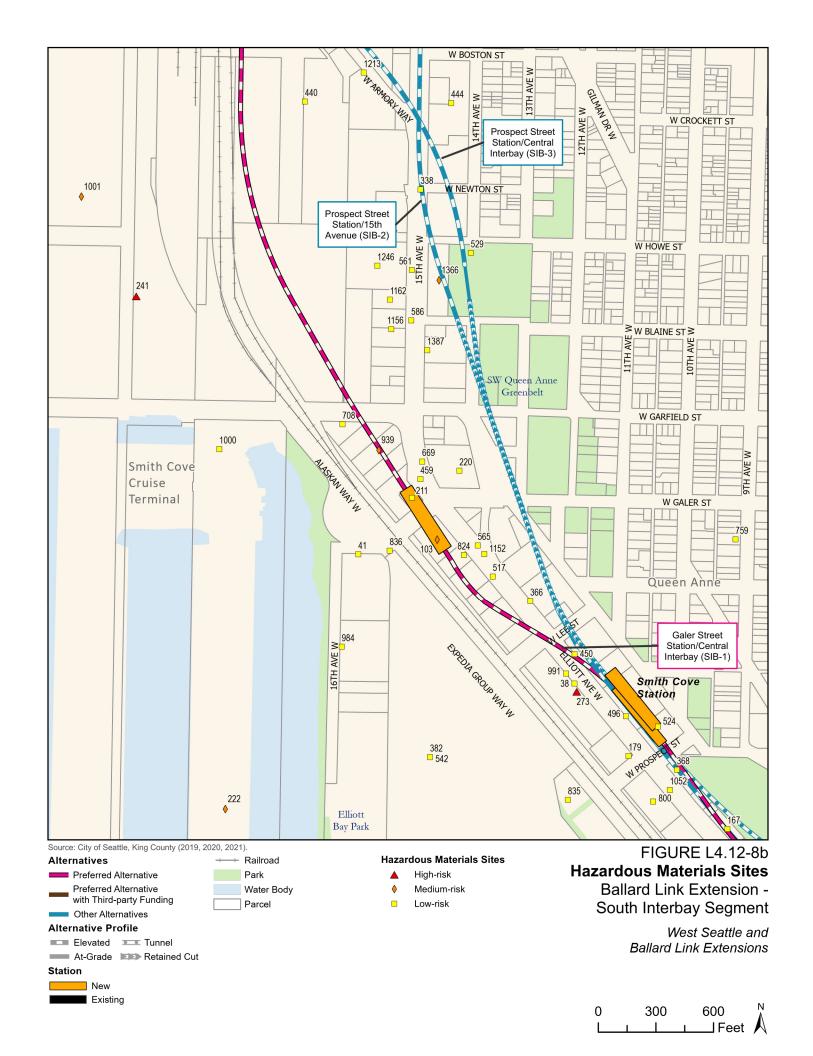

Former Interbay Landfill (West Wheeler Street and 15th Avenue West; Map I.D. 207) is a former municipal landfill that was established in 1911. The Interbay disposal site was bounded by 15th Avenue West to the east; West Wheeler Street on the south; West Dravus and Barrett streets on the north; and railroad tracks on the west (Seattle-King County Department of Public Health 1984). Currently the area is used as the Interbay Golf Center and Interbay Athletic Complex. Preferred Alternative SIB-1, Alternative SIB-2, and the Prospect Street Station/Central Interbay Alternative (Alternative SIB-3) are within the former landfill boundary.

**Blackstock Lumber** (545 to 631 Elliott Avenue West; Map I.D. 372) is a former lumber yard with petroleum impacts to soil and groundwater. A Restrictive Covenant was recorded for the site in 1995, which limits groundwater and soil disturbances (Ecology 2009a). The site is within areas that would be affected for Preferred Alternative SIB-1 and Alternative SIB-2.

**Seattle Port Terminal 91** (2001 West Garfield Street; Map I.D 241) is a former tank farm. A light non-aqueous phase liquid plume is present at the site and has been monitored since 1992 (Ecology 2010b). Metals, polycyclic aromatic hydrocarbons, volatile organic compounds, polychlorinated biphenyls, and petroleum hydrocarbons have been detected in soil at the site. The site, which is currently under an Agreed Order to clean up the upland contaminants, is adjacent to Preferred Alternative SIB-1.