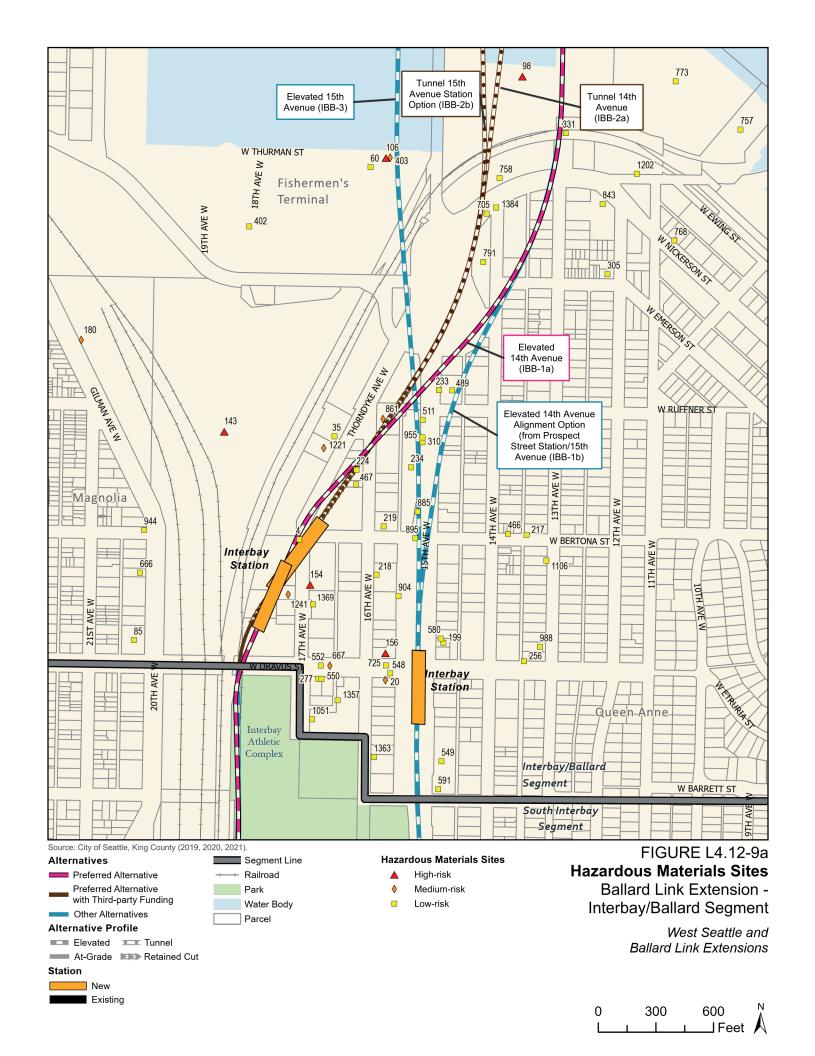

#### Interbay/Ballard Segment

**SCL Interbay Property** (3222 17th Avenue West; Map I.D. 154) is a vacant property whose previous uses include a gas station, laboratory testing, storage, and an interim homeless encampment. Trichloroethylene has been detected in soil at the site, and the extent of impacts is unknown (Herrera Environmental Consultants, Inc. 2000; SoundEarth Strategies 2013). Groundwater has not been sampled at the site. The site is within the areas that would be affected for the Preferred Elevated 14th Avenue Alternative (Preferred Alternative IBB-1a), Preferred Tunnel 14th Avenue Alternative\* (Preferred Alternative IBB-2a\*), and Preferred Tunnel 15th Avenue Station Option\* (Preferred Option IBB-2b\*).

**Champion International** (4025 13th Avenue West; Map I.D. 98) consists of an upland cleanup unit and a sediment cleanup unit. The upland unit received a No Further Action determination in 1996 after metals remediation. The uplands area has a Restrictive Covenant, which restricts land and groundwater use (Ecology 2019f and 2019g). The site is within the areas that would be affected for Preferred Alternative IBB-1a, Elevated 14th Avenue Alignment Option (from Prospect Street Station/15th Avenue) (Option IBB-1b), Preferred Alternative IBB-2a\*, and Preferred Option IBB-2b\*.

**Broadstone Ballard** (1139 Northwest Market Street; Map I.D. 39a) has confirmed trichloroethylene in groundwater extending beneath the Northwest 54th Street right-of-way. The

property was redeveloped in 2012 and on-property impacts were delineated and/or removed during construction; however, trichloroethylene and vinyl chloride remain in groundwater and the extent has not been delineated to the south (Cardno 2014). Impacts might extent onto the east-adjoining property, the Firestone Stores of Ballard Inc. 3187 site. The right-of-way area with known groundwater impacts is within the areas that would be affected for Preferred Alternative IBB-1a and Option IBB-1b, and adjacent to affected areas for Preferred Alternative IBB-2a\*.

**Firestone Stores of Ballard Inc. 3187** (1145 Northwest Market Street; Map I.D. 39b) is adjacent to the Broadstone Ballard site to the west. Trichloroethylene, tetrachloroethylene, and petroleum hydrocarbons are present in soil and groundwater across the site (Environmental Partners, Inc. 2018). The lateral and vertical extent of impacts at the site is unknown. It is likely that the tetrachloroethylene and trichloroethylene impacts at the Firestone site are related to or comingled with impacts from the Broadstone Ballard site. The Firestone site is within the areas that would be affected for Preferred Alternative IBB-1a, Option IBB-1b, and Preferred Alternative IBB-2a\*.

**Interbay BNR** (1809 West Emerson Place; Map I.D. 143) is part of the BNSF Railway's Balmer Yard. The site has been an industrial railyard since the 1890s and has multiple recorded spill incidents. A light non-aqueous phase liquid plume is present on the northern portion of the railyard, although it appears to be contained within the railyard (RETEC 1990). The Interbay BNR site is adjacent to Preferred Alternative IBB-1a, Preferred Alternative IBB-2a\*, Preferred Option IBB-2b\*, and Elevated 15th Avenue Alternative (Alternative IBB-3).

Mars Hill Properties 50th LLC (1411 Northwest 50th Street; Map I.D. 63) has multiple confirmed solvent plumes at the property. A trichloroethylene and 1,1-dichloroethane groundwater plume extends beyond the property boundary beneath the 14th Avenue Northwest, Northwest 49th Street, and Northwest 50th Street rights-of-way (Farallon Consulting 2015). The Mamco Manufacturing Buildings (1415 and 1427 Northwest 49th Street) is across the Northwest 49th Street right-of-way and appears to have a comingled contaminated groundwater plume. Tetrachloroethylene, arsenic, and petroleum hydrocarbons have also been detected at the site in soil or groundwater. The site is within areas that would be affected for Preferred Alternative IBB-1a, Option IBB-1b, and Preferred Alternative IBB-2a\*.

**Tux Shop/Unocal 5479** (5409 15th Ave Northwest; Map I.D. 33) has two separate contaminant plumes on the same property. The Unocal 5479 site is associated with a petroleum release, and the Tux Shop site is associated with a chlorinated solvent plume. Tetrachloroethylene and trichloroethylene have been detected in a down-gradient well across Northwest 54th Street (Ecology 2013b and 2013c). The full extent of impacts to soil and groundwater are unknown. The property is within the area that would be affected for Preferred Option IBB-2b\* and Alternative IBB-3.

**Ernst Ballard Parcel B** (1401 Leary Way Northwest; Map I.D. 54) was a former paint manufacturer and automotive wrecking and service facility that has residual levels of petroleum hydrocarbons and carcinogenic polycyclic aromatic hydrocarbons in soil. An environmental covenant was filed for the property, which restricts groundwater use or any change to the property that could result in exposure to contaminants (Ecology 2009b). The Preferred Alternative IBB-2a\* tunnel footprint is beneath the property, and the areas that would be affected for Preferred Alternative IBB-1a and Option IBB-1b are adjacent to the site.

**Vaupell** (1144 Northwest 53rd Street; Map I.D. 43) is a plastic and composite manufacturer with confirmed trichloroethylene and vinyl chloride in shallow groundwater. The contaminated groundwater plume is present beneath the central portion of the property and extends towards the southwestern corner of the property (SLR 2017). The property is within the areas that would be affected for Preferred Alternative IBB-1a, Option IBB-1b, and Preferred Alternative IBB-2a\*.