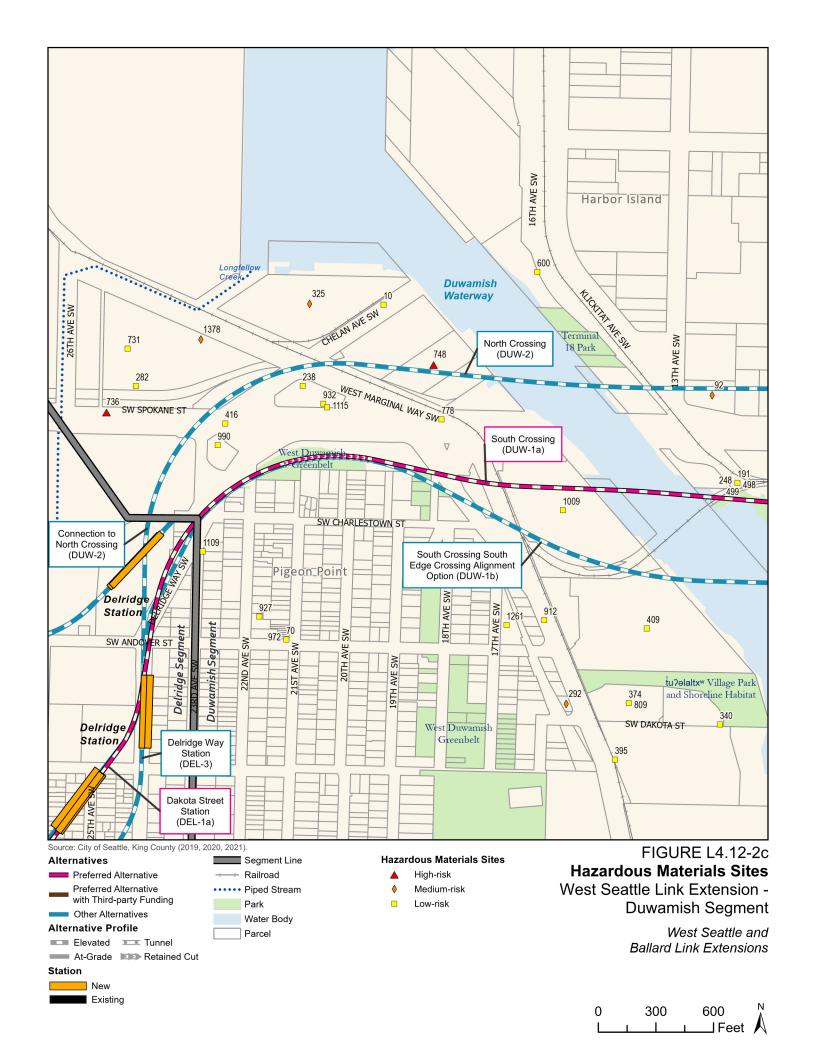

#### Duwamish Segment

Two Superfund sites, Harbor Island and the Lower Duwamish Waterway, are along the Duwamish Segment:

Harbor Island Superfund Site is within the area that would be affected for all Build Alternatives within the Duwamish Segment. Harbor Island is a 420-acre island in the Duwamish Waterway delta in Elliott Bay. The site includes the East and West Duwamish Waterways, which border Harbor Island to the east and west. The site was listed on the National Priorities List in 1983 due to contamination with high levels of pollutants, including polychlorinated biphenyls, arsenic, carcinogenic polycyclic aromatic hydrocarbons, tributyltin, and mercury (AECOM 2018).

In addition to the Superfund Sites listed above, the following high-risk sites are within the Duwamish Segment.

**Southwest Harbor Project (Port Terminal 5)** (26th Avenue Southwest and Southwest Spokane Street; Map I.D. 736) is a Port of Seattle property on the western shore of the West Duwamish Waterway. The Lockheed West Seattle Superfund Site and the Pacific Sound Resources Superfund Site are on the north end of Terminal 5, outside of the project study area. The site has confirmed metals, tetrachloroethylene, and trichloroethylene in groundwater in the remedial action areas adjacent to the North Crossing Alternative (Alternative DUW-2). The site also has a Restrictive Covenant in place (Hart Crowser 2010).

**Island Tug and Barge** (3546 West Marginal Way Southwest; Map I.D. 748), also called West Waterway Lumber, is a former lumber mill along the Duwamish West Waterway. Petroleum impacts were found in soil, with detections of oil, diesel, metals, volatile organic compounds, and polycyclic aromatic hydrocarbons at concentrations below cleanup levels. Dioxin and furans were detected in groundwater exceeding the Model Toxics Control Act Method B criteria (Environmental Resource Management 2015). The site is within the area that would be affected for the North Crossing Alternative (Alternative DUW-2).

**Port of Seattle Terminal 106W** (3629 Duwamish Avenue South; Map I.D. 774) is a former cargo and shipping terminal along the Duwamish Waterway. There is confirmed lead in soil and dust across the site. The site is adjacent to the Ash Grove Cement plant, which has suspected halogenated solvents in soil and potential for cement kiln dust, based on confirmed cement kiln dust on the parcel south of Ash Grove Cement (Ecology 2015b). The site is within areas that

would be affected for the Preferred South Crossing Alternative (Alternative DUW-1a) and North Crossing Alternative (Alternative DUW-2).

**Nelson Iron Works/Irish Foundry** (45 South Spokane Street; Map I.D. 770) is a metal fabricator and has operated as a blacksmith, machine shop, railroad manufacturer, or aluminum and brass parts manufacturer since 1918. Impacts from an oil-water separator were identified at the site in 1991, and a subsequent remedial excavation was completed. Subsequent surface investigations have identified additional oil, diesel, carcinogenic polycyclic aromatic hydrocarbons, and metals in soil and groundwater across the site (Aerotech Environmental Consulting, Inc. 2019). The site is immediately adjacent to Preferred Alternative DUW-1a and the South Crossing South Edge Crossing Alignment Option (Option DUW-1b).