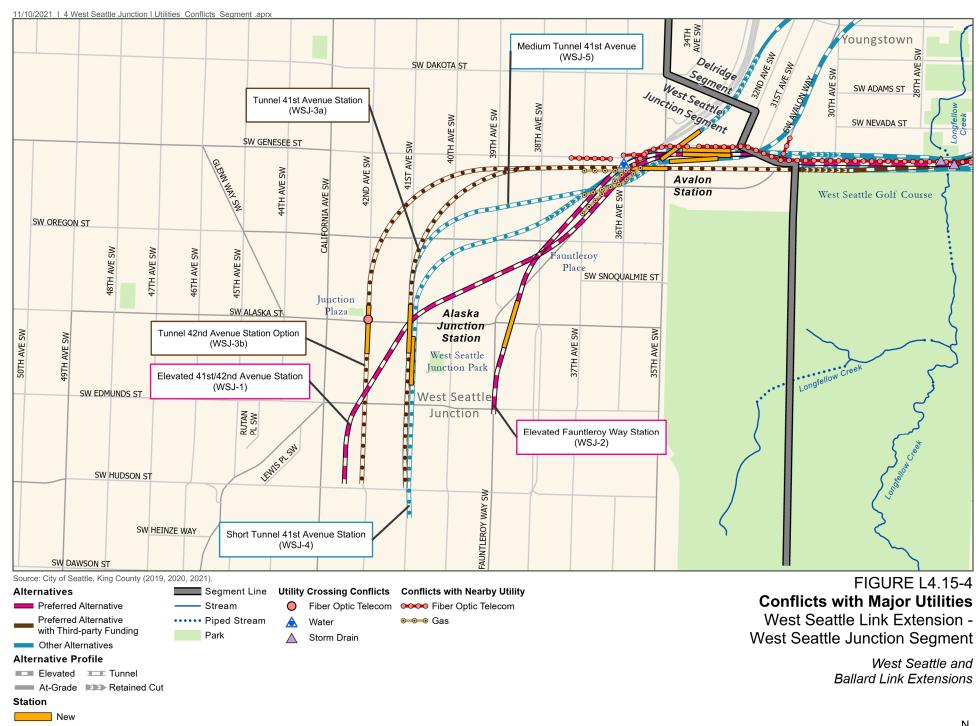

#### West Seattle Junction Segment

**Conoco Phillips 30124**, also known as West Seattle Arco (4580 Fauntleroy Way Southwest; Map I.D. 943), is an active gasoline service station with confirmed petroleum impacts to soil and groundwater. A soil vapor extraction system currently operates at the site. Vapor intrusion investigations have indicated the potential presence of tetrachloroethylene and trichloroethylene beneath the east adjoining property. The site is within the area that would be affected for the Preferred Elevated Fauntleroy Way Station Alternative (Preferred Alternative WSJ-2).

**House of Kleen Inc.** (4425 Fauntleroy Way Southwest; Map I.D. 931) was originally a gasoline station from 1935 and was converted to a dry-cleaning business in 1956. Investigations have

confirmed tetrachloroethylene, trichloroethylene, and petroleum hydrocarbons in soil and groundwater (Ecology 2002). House of Kleen is within areas that would be affected for all the Build Alternatives in the West Seattle Junction Segment.