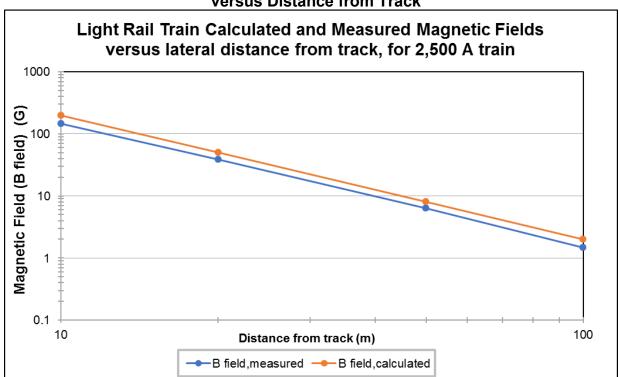

| Example Equipment                    | Permissible Static Magnetic Field Fluctuation |
|------------------------------|--------------------------------------|-----------------------------------------------|
| Mass spectrometer            | Bruker Apex III Mass Spectrometer    | 0.001 gauss                                   |
| Nuclear magnetic resonance   | Varian, Inc. NMR Systems             | 0.002 gauss                                   |
| Magnetic resonance imager    | GE SIGNA Architect, Discovery MR750w | 0.0028 gauss                                  |
| Scanning electron microscope | Hitachi S-4800 SEM                   | 0.0015 gauss                                  |

<sup>&</sup>lt;sup>b</sup> Predicted Maximum Static B-Field Disturbance at closest equipment (G).



Figure L4.13A-1. Comparison of Calculated and Measured Magnetic Field versus Distance from Track

Source: Sound Transit Link Light Rail Project, *North Link Hi-Lo Mitigation EMI Report*. LTK Engineering Services, LTK.ST.0406.001, Revision 1, April 2006.

Appendix L4.13B Electromagnetic Field Graphs

# Appendix L4.13B Electromagnetic Field Graphs

The rapid dissipation of the static magnetic field disruption caused by light rail vehicles relative to the lateral distance from the track centerline in worst-case electromagnetic field disruption is summarized in Figures L.4.13B-1 and L.4.13B-2. The magnetic field disturbance in the worst-case conditions would be approximately 0.06 to 0.09 gauss at 60 feet from the track centerline and top of rail.

Figure L4.13B-1. Static Magnetic Field of Li