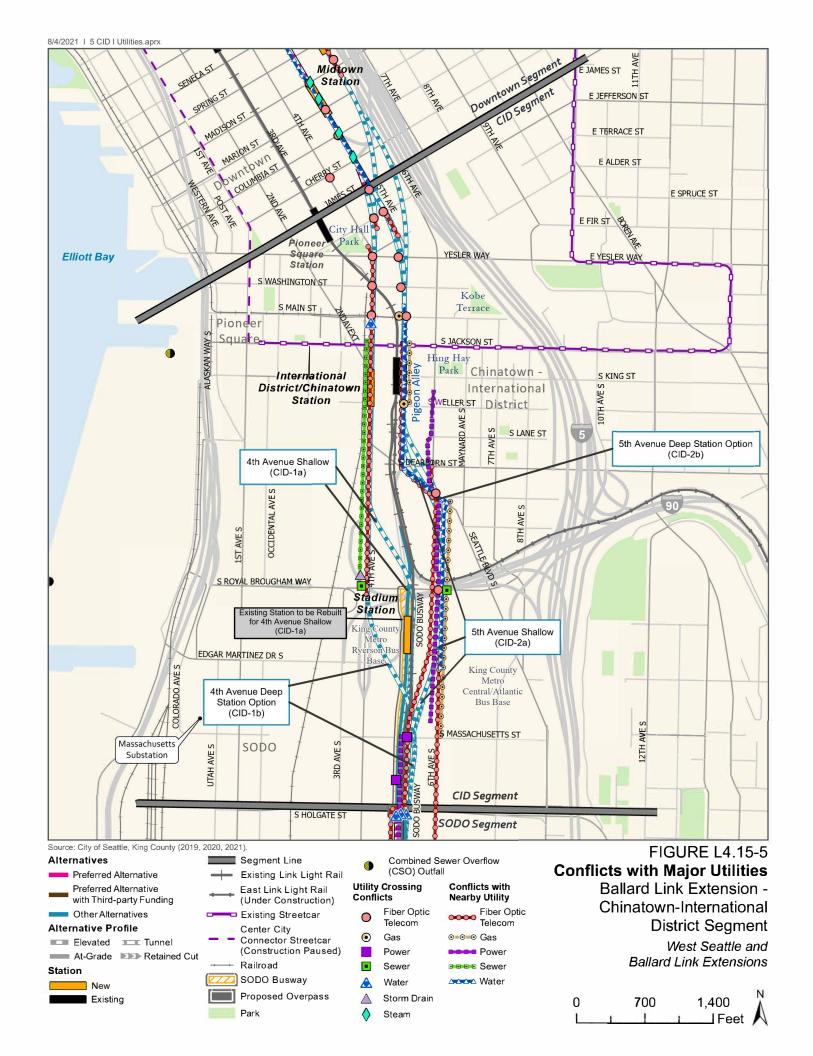

#### Chinatown-International District Segment

**Union Station** (411 South Jackson Street; Map I.D. 532) has a long industrial history, beginning with the Seattle Gaslight Company coal gasification plant that was constructed at the property in 1874, followed by operation of a metal manufacturer and railroad station.

Previous investigations identified carcinogenic polycyclic aromatic hydrocarbons and metals in soil and carcinogenic polycyclic aromatic hydrocarbons, petroleum hydrocarbons, benzene, and arsenic in groundwater. A cleanup action was completed in 1997 during site redevelopment, which includes an environmental covenant that restricts groundwater and property use (Ecology 2010a; Landau 2020). Long-term groundwater monitoring is required as part of the cleanup. The site is considered high-risk because of the environmental covenant in place for the site and likelihood of encountering contamination during construction. The site is within areas that would be affected for all Build Alternatives in the Chinatown-International District Segment.