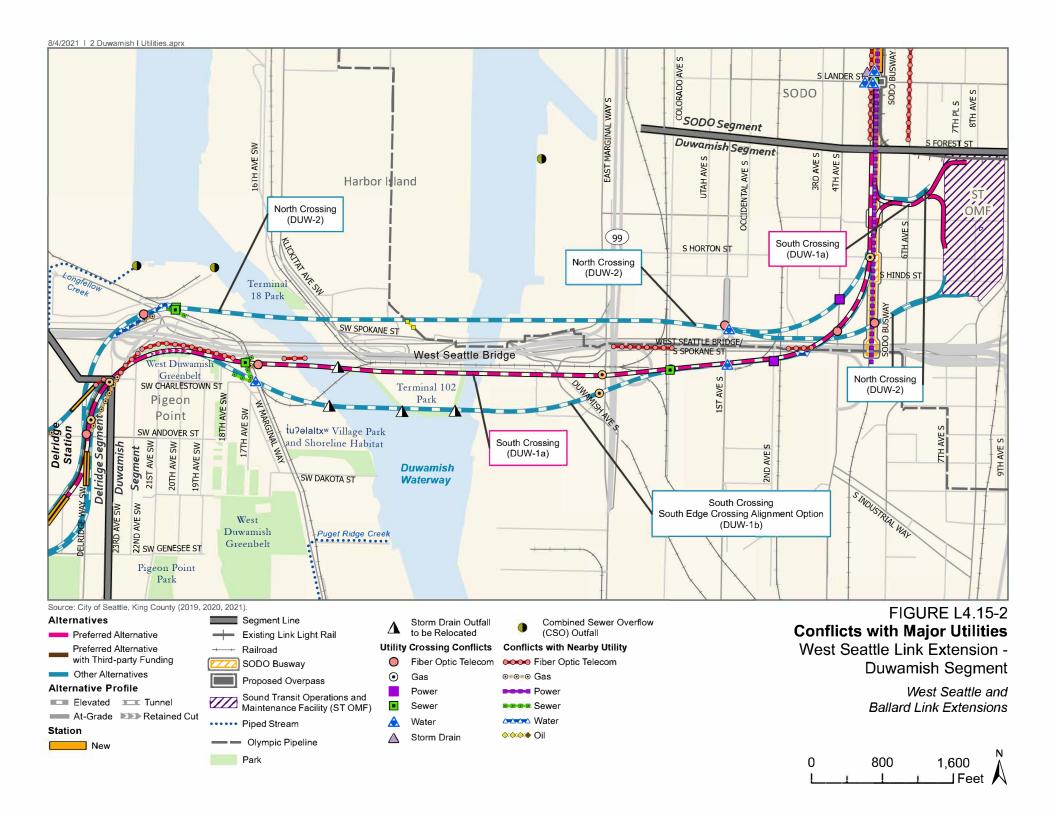

#### Duwamish Segment

Two Superfund sites, Harbor Island and the Lower Duwamish Waterway, are along the Duwamish Segment:

Harbor Island Superfund Site is within the area that would be affected for all Build Alternatives within the Duwamish Segment. Harbor Island is a 420-acre island in the Duwamish Waterway delta in Elliott Bay. The site includes the East and West Duwamish Waterways, which border Harbor Island to the east and west. The site was listed on the National Priorities List in 1983 due to contamination with high levels of pollutants, including polychlorinated biphenyls, arsenic, carcinogenic polycyclic aromatic hydrocarbons, tributyltin, and mercury (AECOM 2018).

The Duwamish Segment Build Alternatives cross two ongoing Harbor Island Superfund Site operable units: the sitewide Soil and Groundwater operable unit and the East Waterway operable unit. For the East Waterway operable unit, the United States Environmental Protection Agency is evaluating several cleanup options that will consist of removing contaminants by dredging, capping over contaminants with an engineered clean sand cap, adding thin layers of sand to less contaminated areas where sediment does not move, and monitoring contaminant concentrations over time to ensure contaminant levels area decreasing. The proposed plan for the East Waterway operable unit is still in development, and cleanup activities are not expected until after 2024 (United States Environmental Protection Agency 2019a).

Construction activities within the Harbor Island Superfund Site may generate contaminated soil or groundwater, and any material generated during construction will require analytical testing prior to disposal. The Duwamish Segment Build Alternatives cross the Harbor Island Superfund Site either north or south of the West Seattle Bridge. Construction activities would be coordinated with United States Environmental Protection Agency and the potentially responsible parties, as the construction timeline or methods could impact the remedy implementation at the Harbor Island Superfund Site.

Lower Duwamish Waterway Superfund Site is immediately south of Harbor Island in the Duwamish Waterway, within the Duwamish Segment. All alternatives are close to this site and could potentially affect it. The South Crossing South Edge Crossing Alignment Option (Option DUW-1b) would cross the Lower Duwamish Waterway at the north end of the Lower Duwamish Waterway Superfund Site. The United States Environmental Protection Agency declared the Lower Duwamish Waterway a Superfund site in 2001. The Lower Duwamish Waterway's river

In addition to the Superfund Sites listed above, the following high-risk sites are within the Duwamish Segment.

**Southwest Harbor Project (Port Terminal 5)** (26th Avenue Southwest and Southwest Spokane Street; Map I.D. 736) is a Port of Seattle property on the western shore of the West Duwamish Waterway. The Lockheed West Seattle Superfund Site and the Pacific Sound Resources Superfund Site are on the north end of Terminal 5, outside of the project study area. The site has confirmed metals, tetrachloroethylene, and trichloroethylene in groundwater in the remedial action areas adjacent to the North Crossing Alternative (Alternative DUW-2). The site also has a Restrictive Covenant in place (Hart Crowser 2010).

**Island Tug and Barge** (3546 West Marginal Way Southwest; Map I.D. 748), also called West Waterway Lumber, is a former lumber mill along the Duwamish West Waterway. Petroleum impacts were found in soil, with detections of oil, diesel, metals, volatile organic compounds, and polycyclic aromatic hydrocarbons at concentrations below cleanup levels. Dioxin and furans were detected in groundwater exceeding the Model Toxics Control Act Method B criteria (Environmental Resource Management 2015). The site is within the area that would be affected for the North Crossing Alternative (Alternative DUW-2).

**Port of Seattle Terminal 106W** (3629 Duwamish Avenue South; Map I.D. 774) is a former cargo and shipping terminal along the Duwamish Waterway. There is confirmed lead in soil and dust across the site. The site is adjacent to the Ash Grove Cement plant, which has suspected halogenated solvents in soil and potential for cement kiln dust, based on confirmed cement kiln dust on the parcel south of Ash Grove Cement (Ecology 2015b). The site is within areas that

would be affected for the Preferred South Crossing Alternative (Alternative DUW-1a) and North Crossing Alternative (Alternative DUW-2).

**Nelson Iron Works/Irish Foundry** (45 South Spokane Street; Map I.D. 770) is a metal fabricator and has operated as a blacksmith, machine shop, railroad manufacturer, or aluminum and brass parts manufacturer since 1918. Impacts from an oil-water separator were identified at the site in 1991, and a subsequent remedial excavation was completed. Subsequent surface investigations have identified additional oil, diesel, carcinogenic polycyclic aromatic hydrocarbons, and metals in soil and groundwater across the site (Aerotech Environmental Consulting, Inc. 2019). The site is immediately adjacent to Preferred Alternative DUW-1a and the South Crossing South Edge Crossing Alignment Option (Option DUW-1b).

**Business Pro Computers** (3433 4th Avenue South; Map I.D. 715) has confirmed petroleum impacts to soil and groundwater. The site was issued a No Further Action determination in 1994, but the determination was rescinded in 2011 based on groundwater impacts. The direction of groundwater flow and the lateral extent of impacts in groundwater is currently unknown. The property has a Restrictive Covenant, which restricts use of groundwater (Ecology 2012). The property is within the area that would be affected for the North Crossing Alternative (Alternative DUW-2).

**Buffalo Industries** (99 South Spokane Street; Map I.D. 744) has confirmed petroleum and tetrachloroethylene in soil. The site is currently managed as a petroleum cleanup. However, limited tetrachloroethylene has been detected in soil in the center of the property and is not fully delineated (CODA Consulting Group, LLC. 2018; Urban Environmental Partners LLC 2019a and 2019b). The lateral extent of impacts at the site are unknown. The site is within areas that would be affected for Preferred Alternative DUW-1a and Option DUW-1b.

**Enterprise Northwest** (3422 1st Avenue; Map I.D. 728) is a historical industrial site with confirmed polychlorinated biphenyls, petroleum, polycyclic aromatic hydrocarbons, and metals in soil and groundwater (Amec Foster Wheeler 2018). The site was formerly in the Voluntary Cleanup Program but was terminated due to the site complexity, mainly polychlorinated biphenyls in groundwater (Ecology 2017a). The site is adjacent to affected areas for Alternative DUW-2.