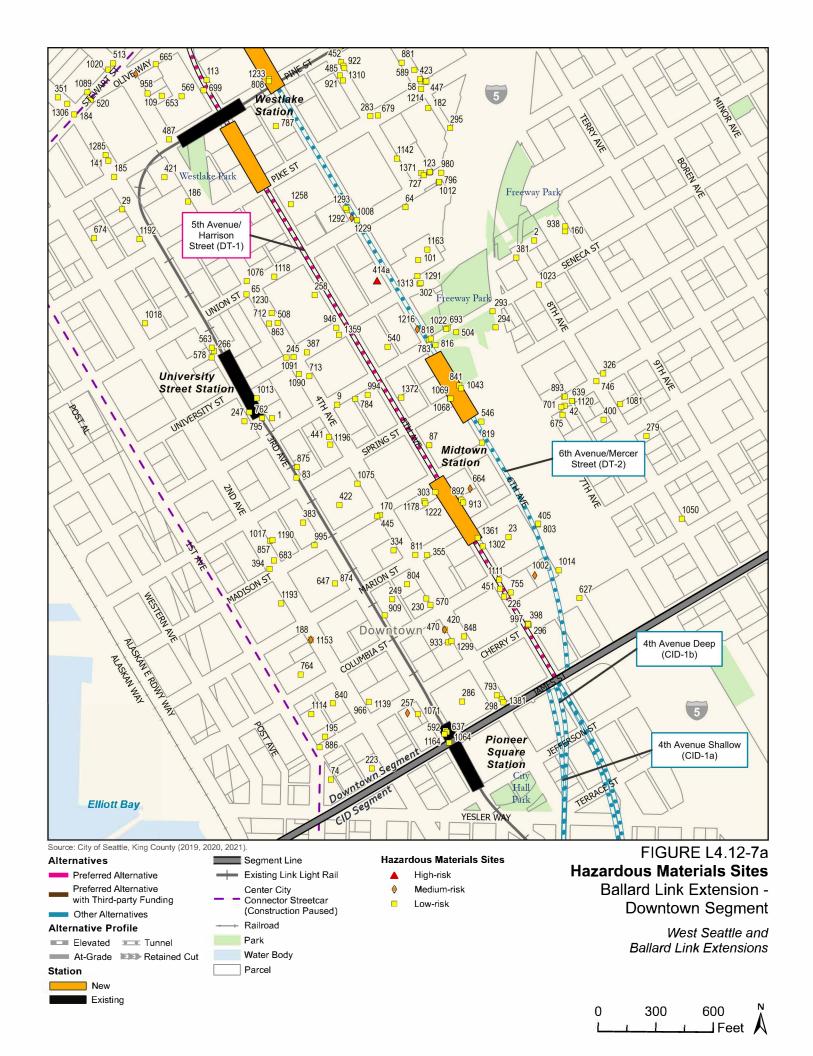

## Downtown Segment

**Seattle Hilton Hotel Parking Garage** (1301 6th Avenue; Map I.D. 414a) has contaminated soil and groundwater at the property from a former leaking underground storage tank. Non-aqueous phase liquid has historically been present, and a recovery system currently operates at the property. The property has a Restrictive Covenant, that prohibits soil or groundwater disturbance (Ecology 2015a). The property is within the area that would be affected for the 6th Avenue/Mercer Street Alternative (Alternative DT-2).

Iris Holding LLC (500 5th Avenue North; Map I.D. 380) had three contaminant plumes identified on the property but received a No Further Action determination in 2017 following an on-property excavation. Part of the No Further Action determination includes an environmental covenant that restricts soil disturbances and land use at the site (Ecology 2017b). Gasoline contamination remains beneath the Mercer Avenue right-of-way approximately 30 to 60 feet below the ground surface, within the area that would be affected for Alternative DT-2. Stoddard solvent remains within the Harrison Street right-of-way between 25 and 30 feet below ground surface, adjacent to the affected area for the Preferred 5th Avenue/Harrison Street Alternative (Preferred Alternative DT-1) (Shannon & Wilson 2019).