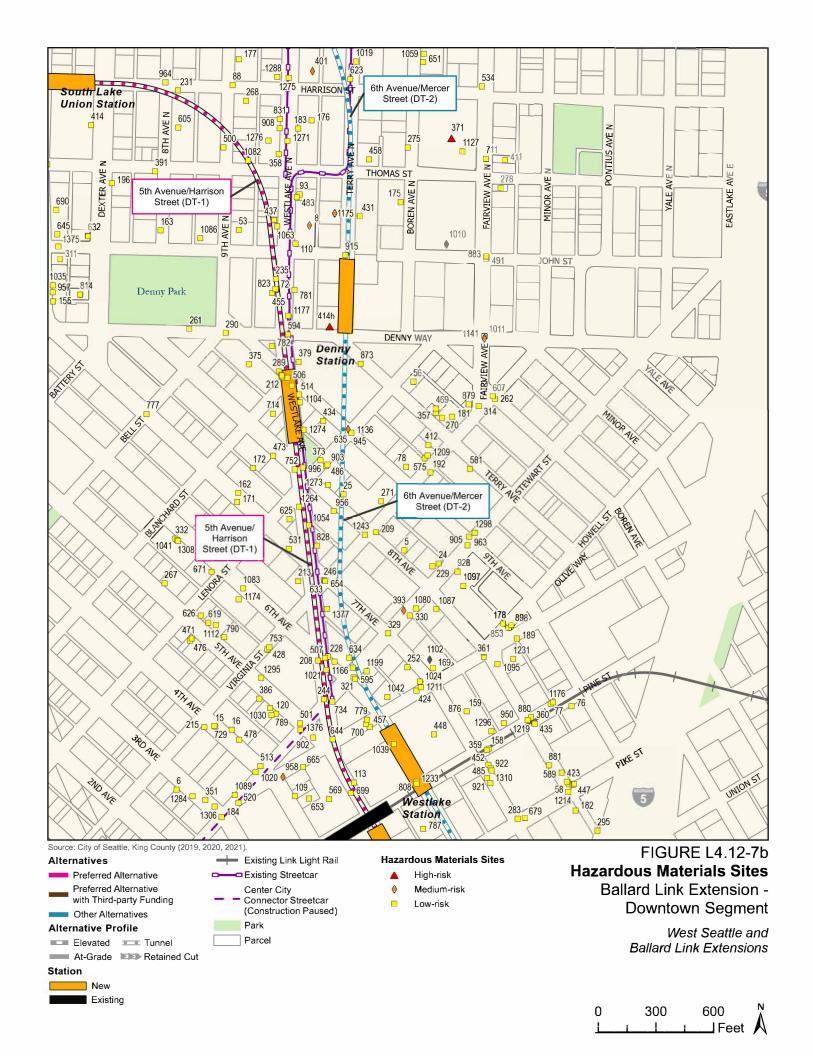

## Downtown Segment

**Seattle Hilton Hotel Parking Garage** (1301 6th Avenue; Map I.D. 414a) has contaminated soil and groundwater at the property from a former leaking underground storage tank. Non-aqueous phase liquid has historically been present, and a recovery system currently operates at the property. The property has a Restrictive Covenant, that prohibits soil or groundwater disturbance (Ecology 2015a). The property is within the area that would be affected for the 6th Avenue/Mercer Street Alternative (Alternative DT-2).

Iris Holding LLC (500 5th Avenue North; Map I.D. 380) had three contaminant plumes identified on the property but received a No Further Action determination in 2017 following an on-property excavation. Part of the No Further Action determination includes an environmental covenant that restricts soil disturbances and land use at the site (Ecology 2017b). Gasoline contamination remains beneath the Mercer Avenue right-of-way approximately 30 to 60 feet below the ground surface, within the area that would be affected for Alternative DT-2. Stoddard solvent remains within the Harrison Street right-of-way between 25 and 30 feet below ground surface, adjacent to the affected area for the Preferred 5th Avenue/Harrison Street Alternative (Preferred Alternative DT-1) (Shannon & Wilson 2019).

Nash Holland Denny Investors (964 and 970 Denny Way; Map I.D. 414b) has petroleum-impacted soil and groundwater extending beyond the property boundary beneath the Terry Street right-of-way. A chlorinated volatile organic compound 1,2-dimethyl tetrachloroterephthalate was also detected in groundwater within Terry Avenue, although the source is unknown (URS 2015; Ecology 2015c and 2016). A lot-line to lot-line excavation and building redevelopment were completed at the site in 2017. A soil vapor extraction system was proposed within the Terry Avenue right-of-way, although the current system status is unknown. The site is within the area that would be affected for Alternative DT-2.

**Seattle Vagabond Inn** (325 Aurora Avenue North; Map I.D. 399) has confirmed tetrachloroethylene in soil and groundwater. The property received a contained-in determination to remove 300 tons of tetrachloroethylene-impacted soil from the Aurora Avenue right-of-way in 2019 (O'Neill Service Group 2019). The tetrachloroethylene groundwater plume appears to extend beneath the Harrison Street and Aurora Avenue rights-of-way, and the lateral extent of the plume is unknown (Kleinfelder Inc. 2003). The property is within the area that would be affected for Preferred Alternative DT-1.

**Ivey Imaging LLC** (427 9th Avenue North; Map I.D. 377) has a confirmed tetrachloroethylene and trichloroethylene solvent plume beneath the property boundary. Groundwater appears to flow northeast, and the downgradient extent of the solvent plume has not been delineated (GeoEngineers 2018; Ecology 2019d). Preferred Alternative DT-1 is approximately 450 feet downgradient of the site. Solvent plume from this site has the potential to reach Preferred Alternative DT-1 proposed tunnel location.

American Linen Supply Co Dexter Ave (700 Dexter Avenue; Map I.D. 335) is the location of a former commercial laundry site with chlorinated solvents in groundwater. Both soil and groundwater are contaminated with tetrachloroethylene and trichloroethylene and associated chlorinated solvents (Ecology 2018). Interim actions completed recently included excavation of contaminated soil from within the property boundary (Farallon Consulting 2018; PES Environmental, Inc. 2018 and 2019). The extent of the groundwater plume to the south toward the tunnel for Alternative DT-2 is unknown. The deep groundwater flow direction appears to be to the southwest, although the groundwater flow direction within South Lake Union has been variable due to large dewatering operations during various redevelopment projects.

**Troy Laundry Seattle** (307 Fairview Avenue North; Map I.D. 371) is a former industrial laundry facility that was recently redeveloped. Trichloroethylene- and tetrachloroethylene- impacted soil were removed from the property during redevelopment. Contaminated groundwater is still present within the rights-of-way to the north, south, and west of the property (SoundEarth Strategies 2013). Groundwater sampling in June 2019 indicated that concentrations of trichloroethylene exceeding the cleanup level were present in a monitoring well within the Terry Avenue North right-of-way, within the tunnel footprint for Alternative DT-2 (SoundEarth Strategies 2019). Depth to water was approximately 41 feet below the ground surface.

**Texaco Downstream 211577** (631 Queen Anne Ave North; Map I.D. 346) is a former gasoline service station currently under an Agreed Order to remediate petroleum-impacted soil and groundwater. Contaminated groundwater has migrated off-property beneath 1st Avenue West, and it is possible that contaminated groundwater extends onto additional parcels that have not been fully characterized (Ecology 2019cb and 2019e). The known groundwater plume extends within the area that would be affected for Alternative DT-2.