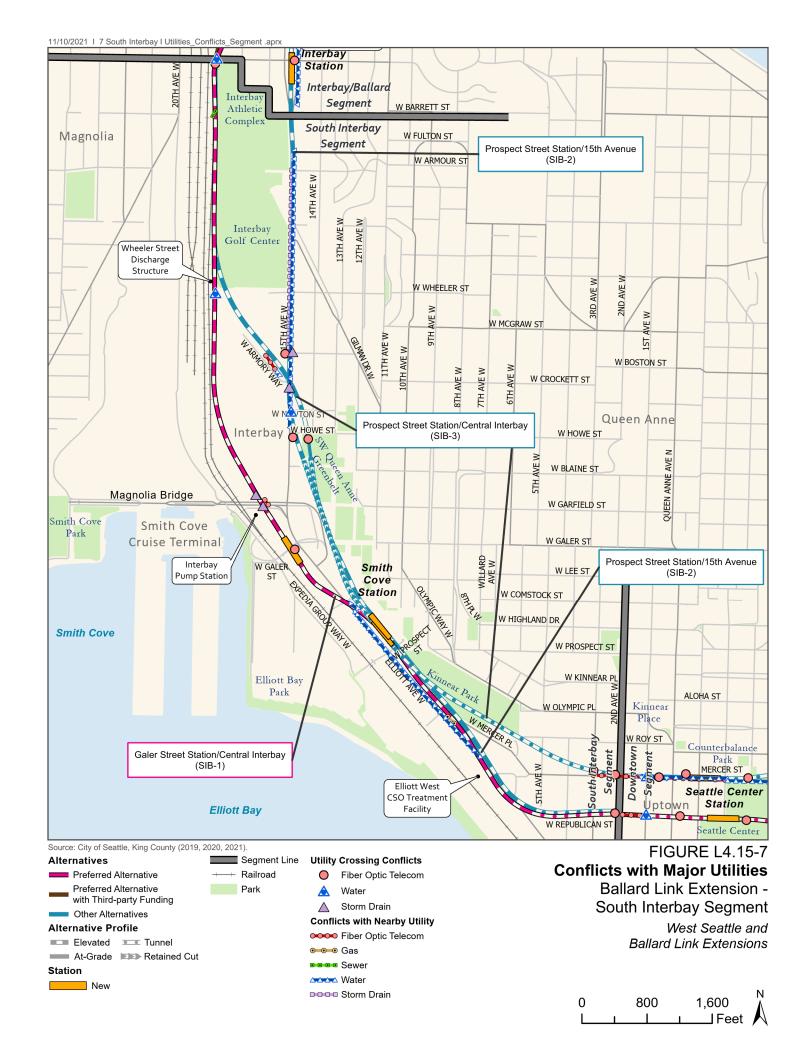

South Interbay Segment

Former Bay Station Site/Elliott Ave Manufactured Gas Plant Site (1123 Elliott Ave West; Map I.D. 273) is a former manufactured gas plant that is currently vacant. Coal tar lenses up to

2.5 feet thick have been encountered across the site, with concentrations of naphthalene and carcinogenic polycyclic aromatic hydrocarbons exceeding the cleanup levels (Pacific Crest Environmental 2008; Ecology 2013a). The impacts extend over much of the site, and the vertical extent of impacts is unknown. Groundwater has not been characterized. The site is adjacent to the areas that would be affected for all South Interbay Segment Build Alternatives.

**Leather Care Inc.** (901 Elliott Avenue West; Map I.D. 324) is a former dry-cleaning facility that has confirmed tetrachloroethylene, trichloroethylene, and vinyl chloride impacts to soil and groundwater (CDM Smith 2009; Entrix 2005). The contaminated plume extends south towards the Elliott Holdings Property, where a permeable reactive barrier wall is installed to intercept and treat contaminated groundwater leaving the property boundary (Ecology 2015). The site is adjacent to the Preferred Galer Street Station/Central Interbay Alternative (Preferred Alternative SIB-1) and the Prospect Street Station/15th Avenue Alternative (Alternative SIB-2).

Former Interbay Landfill (West Wheeler Street and 15th Avenue West; Map I.D. 207) is a former municipal landfill that was established in 1911. The Interbay disposal site was bounded by 15th Avenue West to the east; West Wheeler Street on the south; West Dravus and Barrett streets on the north; and railroad tracks on the west (Seattle-King County Department of Public Health 1984). Currently the area is used as the Interbay Golf Center and Interbay Athletic Complex. Preferred Alternative SIB-1, Alternative SIB-2, and the Prospect Street Station/Central Interbay Alternative (Alternative SIB-3) are within the former landfill boundary.

**Blackstock Lumber** (545 to 631 Elliott Avenue West; Map I.D. 372) is a former lumber yard with petroleum impacts to soil and groundwater. A Restrictive Covenant was recorded for the site in 1995, which limits groundwater and soil disturbances (Ecology 2009a). The site is within areas that would be affected for Preferred Alternative SIB-1 and Alternative SIB-2.

**Seattle Port Terminal 91** (2001 West Garfield Street; Map I.D 241) is a former tank farm. A light non-aqueous phase liquid plume is present at the site and has been monitored since 1992 (Ecology 2010b). Metals, polycyclic aromatic hydrocarbons, volatile organic compounds, polychlorinated biphenyls, and petroleum hydrocarbons have been detected in soil at the site. The site, which is currently under an Agreed Order to clean up the upland contaminants, is adjacent to Preferred Alternative SIB-1.