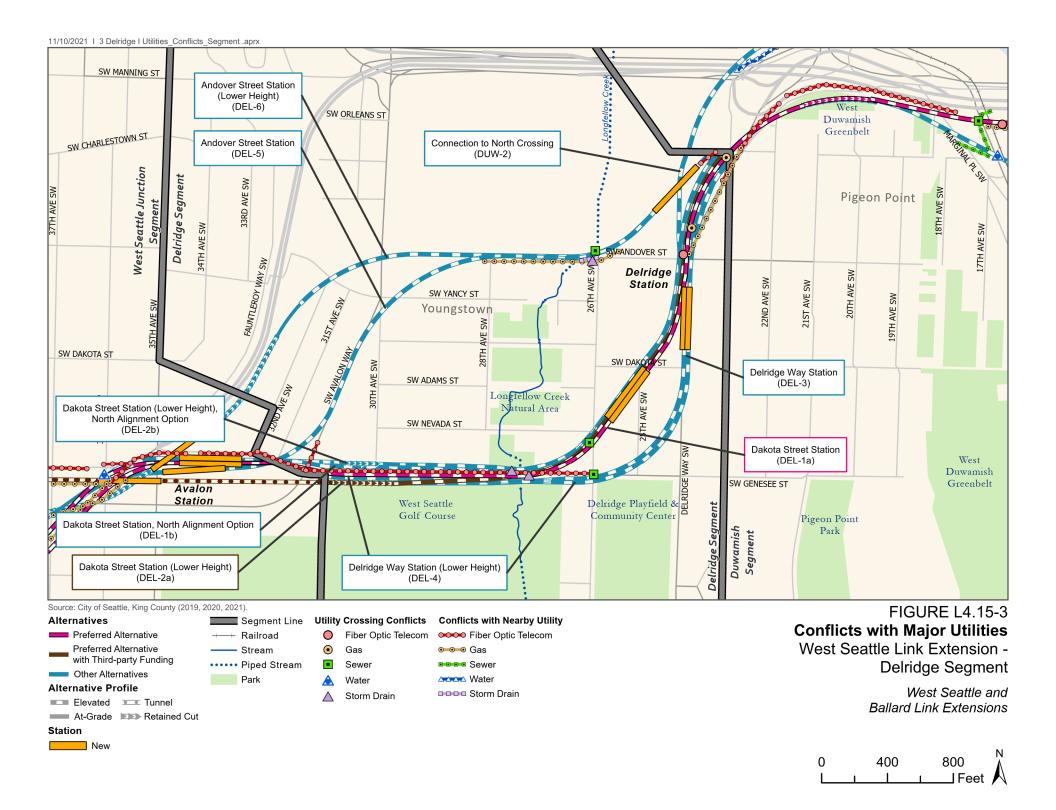

#### Delridge Segment

**Nucor Steel** (2424 Southwest Andover Street; Map I.D. 805), also known as Seattle Steel, is a steel plant that has operated since 1905. A variety of contamination has been confirmed at the site, including polychlorinated biphenyls, polycyclic aromatic hydrocarbons, metals, and solvents (Aspect Consulting 2008). The affected areas for the Andover Street Station Alternative (Alternative DEL-5) and Andover Street Station Lower Height Alternative\* (Alternative DEL-6\*) are within the Nucor Steel property boundary. Contamination soil and groundwater could be encountered during construction activities near the Nucor Steel site.