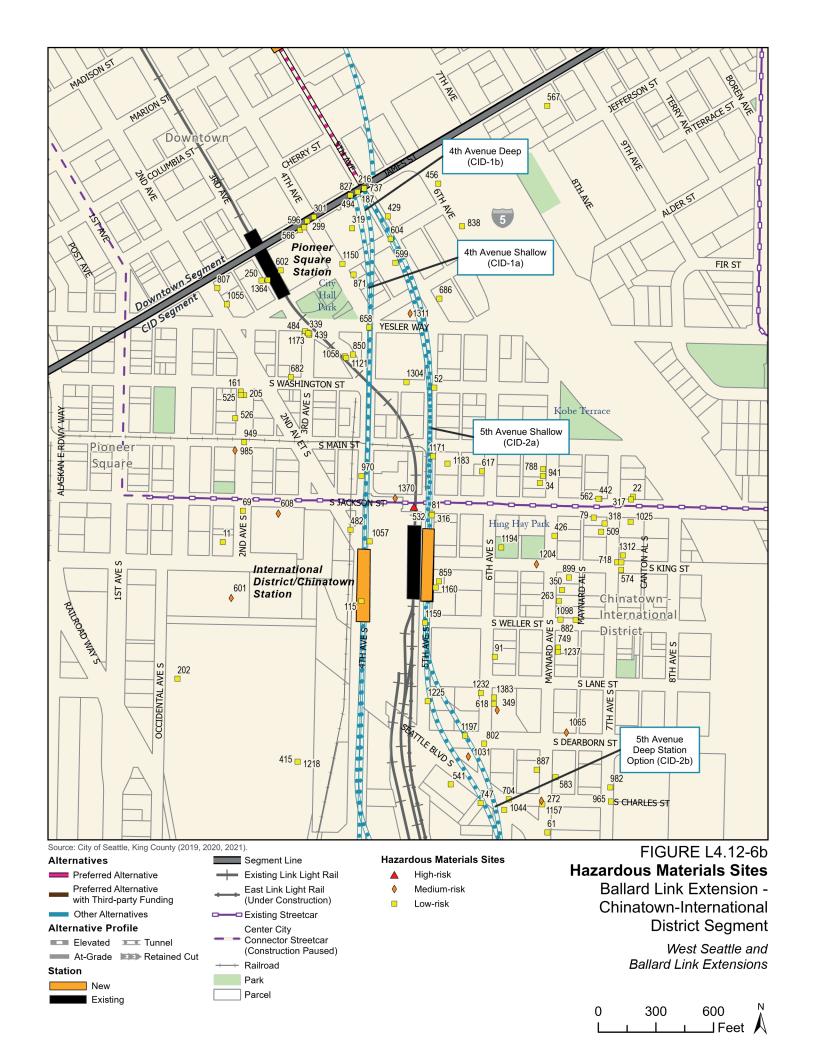

# SODO Segment

No high-risk sites were identified in the Ballard Link Extension SODO Segment; however, much of the segment overlaps with the West Seattle Link Extension SODO Segment. One high-risk site, Industrial Plating (Map I.D. 648), was identified in the West Seattle Link Extension SODO Segment and is discussed above.

#### Chinatown-International District Segment

**Union Station** (411 South Jackson Street; Map I.D. 532) has a long industrial history, beginning with the Seattle Gaslight Company coal gasification plant that was constructed at the property in 1874, followed by operation of a metal manufacturer and railroad station.

Previous investigations identified carcinogenic polycyclic aromatic hydrocarbons and metals in soil and carcinogenic polycyclic aromatic hydrocarbons, petroleum hydrocarbons, benzene, and arsenic in groundwater. A cleanup action was completed in 1997 during site redevelopment, which includes an environmental covenant that restricts groundwater and property use (Ecology 2010a; Landau 2020). Long-term groundwater monitoring is required as part of the cleanup. The site is considered high-risk because of the environmental covenant in place for the site and likelihood of encountering contamination during construction. The site is within areas that would be affected for all Build Alternatives in the Chinatown-International District Segment.