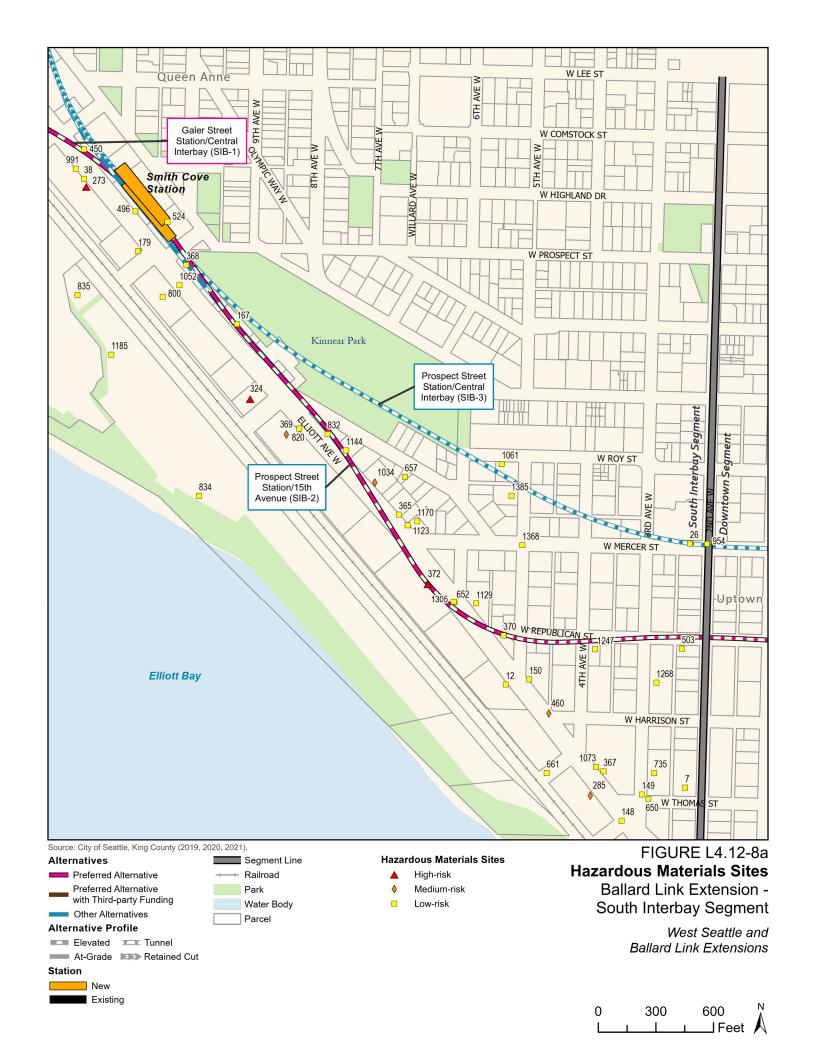

South Interbay Segment

Former Bay Station Site/Elliott Ave Manufactured Gas Plant Site (1123 Elliott Ave West; Map I.D. 273) is a former manufactured gas plant that is currently vacant. Coal tar lenses up to

2.5 feet thick have been encountered across the site, with concentrations of naphthalene and carcinogenic polycyclic aromatic hydrocarbons exceeding the cleanup levels (Pacific Crest Environmental 2008; Ecology 2013a). The impacts extend over much of the site, and the vertical extent of impacts is unknown. Groundwater has not been characterized. The site is adjacent to the areas that would be affected for all South Interbay Segment Build Alternatives.

**Leather Care Inc.** (901 Elliott Avenue West; Map I.D. 324) is a former dry-cleaning facility that has confirmed tetrachloroethylene, trichloroethylene, and vinyl chloride impacts to soil and groundwater (CDM Smith 2009; Entrix 2005). The contaminated plume extends south towards the Elliott Holdings Property, where a permeable reactive barrier wall is installed to intercept and treat contaminated groundwater leaving the property boundary (Ecology 2015). The site is adjacent to the Preferred Galer Street Station/Central Interbay Alternative (Preferred Alternative SIB-1) and the Prospect Street Station/15th Avenue Alternative (Alternative SIB-2).

Former Interbay Landfill (West Wheeler Street and 15th Avenue West; Map I.D. 207) is a former municipal landfill that was established in 1911. The Interbay disposal site was bounded by 15th Avenue West to the east; West Wheeler Street on the south; West Dravus and Barrett streets on the north; and railroad tracks on the west (Seattle-King County Department of Public Health 1984). Currently the area is used as the Interbay Golf Center and Interbay Athletic Complex. Preferred Alternative SIB-1, Alternative SIB-2, and the Prospect Street Station/Central Interbay Alternative (Alternative SIB-3) are within the former landfill boundary.

**Blackstock Lumber** (545 to 631 Elliott Avenue West; Map I.D. 372) is a former lumber yard with petroleum impacts to soil and groundwater. A Restrictive Covenant was recorded for the site in 1995, which limits groundwater and soil disturbances (Ecology 2009a). The site is within areas that would be affected for Preferred Alternative SIB-1 and Alternative SIB-2.

**Seattle Port Terminal 91** (2001 West Garfield Street; Map I.D 241) is a former tank farm. A light non-aqueous phase liquid plume is present at the site and has been monitored since 1992 (Ecology 2010b). Metals, polycyclic aromatic hydrocarbons, volatile organic compounds, polychlorinated biphenyls, and petroleum hydrocarbons have been detected in soil at the site. The site, which is currently under an Agreed Order to clean up the upland contaminants, is adjacent to Preferred Alternative SIB-1.