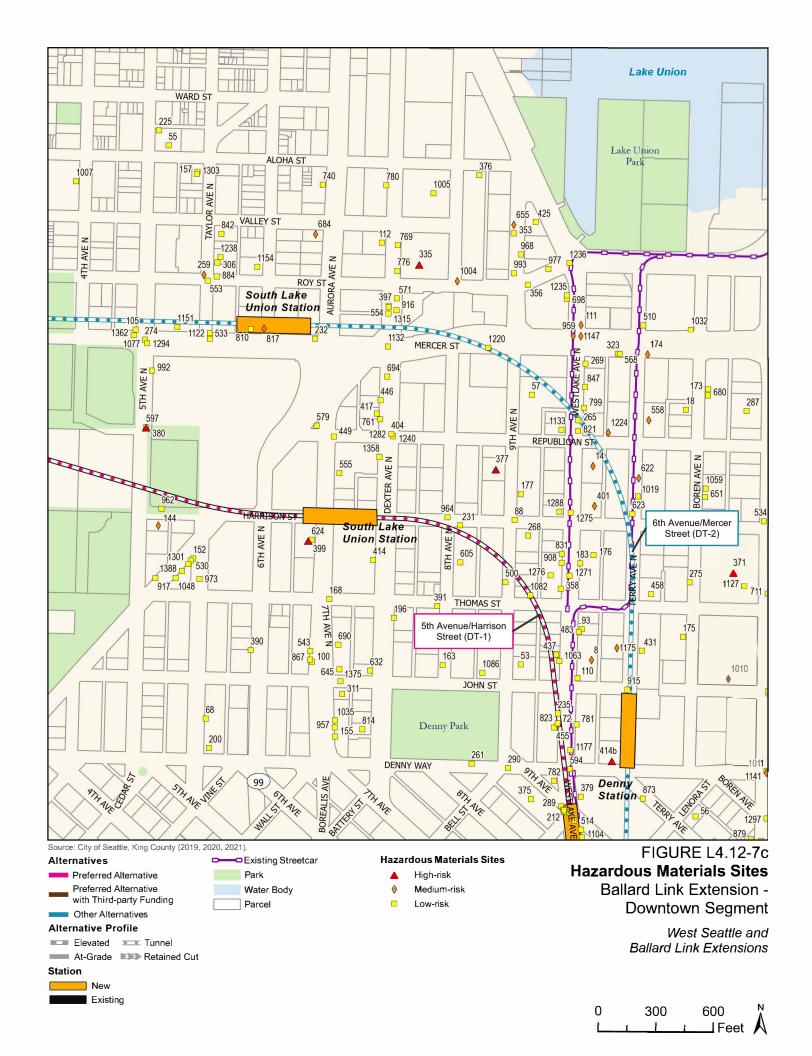

## Downtown Segment

**Seattle Hilton Hotel Parking Garage** (1301 6th Avenue; Map I.D. 414a) has contaminated soil and groundwater at the property from a former leaking underground storage tank. Non-aqueous phase liquid has historically been present, and a recovery system currently operates at the property. The property has a Restrictive Covenant, that prohibits soil or groundwater disturbance (Ecology 2015a). The property is within the area that would be affected for the 6th Avenue/Mercer Street Alternative (Alternative DT-2).

Iris Holding LLC (500 5th Avenue North; Map I.D. 380) had three contaminant plumes identified on the property but received a No Further Action determination in 2017 following an on-property excavation. Part of the No Further Action determination includes an environmental covenant that restricts soil disturbances and land use at the site (Ecology 2017b). Gasoline contamination remains beneath the Mercer Avenue right-of-way approximately 30 to 60 feet below the ground surface, within the area that would be affected for Alternative DT-2. Stoddard solvent remains within the Harrison Street right-of-way between 25 and 30 feet below ground surface, adjacent to the affected area for the Preferred 5th Avenue/Harrison Street Alternative (Preferred Alternative DT-1) (Shannon & Wilson 2019).

Nash Holland Denny Investors (964 and 970 Denny Way; Map I.D. 414b) has petroleum-impacted soil and groundwater extending beyond the property boundary beneath the Terry Street right-of-way. A chlorinated volatile organic compound 1,2-dimethyl tetrachloroterephthalate was also detected in groundwater within Terry Avenue, although the source is unknown (URS 2015; Ecology 2015c and 2016). A lot-line to lot-line excavation and building redevelopment were completed at the site in 2017. A soil vapor extraction system was proposed within the Terry Avenue right-of-way, although the current system status is unknown. The site is within the area that would be affected for Alternative DT-2.

**Seattle Vagabond Inn** (325 Aurora Avenue North; Map I.D. 399) has confirmed tetrachloroethylene in soil and groundwater. The property received a contained-in determination to remove 300 tons of tetrachloroethylene-impacted soil from the Aurora Avenue right-of-way in 2019 (O'Neill Service Group 2019). The tetrachloroethylene groundwater plume appears to extend beneath the Harrison Street and Aurora Avenue rights-of-way, and the lateral extent of the plume is unknown (Kleinfelder Inc. 2003). The property is within the area that would be affected for Preferred Alternative DT-1.

**Ivey Imaging LLC** (427 9th Avenue North; Map I.D. 377) has a confirmed tetrachloroethylene and trichloroethylene solvent plume beneath the property boundary. Groundwater appears to flow northeast, and the downgradient extent of the solvent plume has not been delineated (GeoEngineers 2018; Ecology 2019d). Preferred Alternative DT-1 is approximately 450 feet downgradient of the site. Solvent plume from this site has the potential to reach Preferred Alternative DT-1 proposed tunnel location.

American Linen Supply Co Dexter Ave (700 Dexter Avenue; Map I.D. 335) is the location of a former commercial laundry site with chlorinated solvents in groundwater. Both soil and groundwater are contaminated with tetrachloroethylene and trichloroethylene and associated chlorinated solvents (Ecology 2018). Interim actions completed recently included excavation of contaminated soil from within the property boundary (Farallon Consulting 2018; PES Environmental, Inc. 2018 and 2019). The extent of the groundwater plume to the south toward the tunnel for Alternative DT-2 is unknown. The deep groundwater flow direction appears to be to the southwest, although the groundwater flow direction within South Lake Union has been variable due to large dewatering operations during various redevelopment projects.

**Troy Laundry Seattle** (307 Fairview Avenue North; Map I.D. 371) is a former industrial laundry facility that was recently redeveloped. Trichloroethylene- and tetrachloroethylene- impacted soil were removed from the property during redevelopment. Contaminated groundwater is still present within the rights-of-way to the north, south, and west of the property (SoundEarth Strategies 2013). Groundwater sampling in June 2019 indicated that concentrations of trichloroethylene exceeding the cleanup level were present in a monitoring well within the Terry Avenue North right-of-way, within the tunnel footprint for Alternative DT-2 (SoundEarth Strategies 2019). Depth to water was approximately 41 feet below the ground surface.

**Texaco Downstream 211577** (631 Queen Anne Ave North; Map I.D. 346) is a former gasoline service station currently under an Agreed Order to remediate petroleum-impacted soil and groundwater. Contaminated groundwater has migrated off-property beneath 1st Avenue West, and it is possible that contaminated groundwater extends onto additional parcels that have not been fully characterized (Ecology 2019cb and 2019e). The known groundwater plume extends within the area that would be affected for Alternative DT-2.