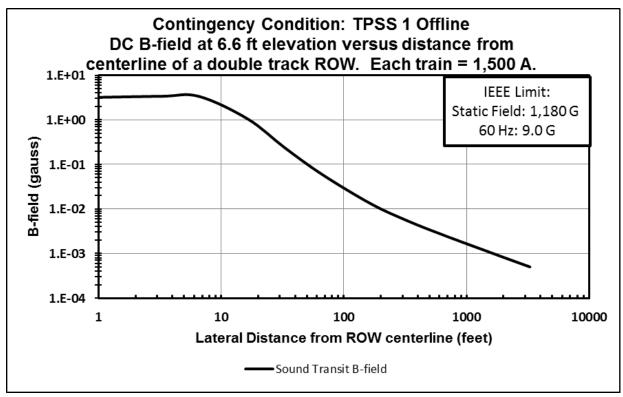

Field versus Distance from Track

Source: Sound Transit Link Light Rail Project, *North Link Hi-Lo Mitigation EMI Report*. LTK Engineering Services, LTK.ST.0406.001, Revision 1, April 2006.

Appendix L4.13B Electromagnetic Field Graphs

# Appendix L4.13B Electromagnetic Field Graphs

The rapid dissipation of the static magnetic field disruption caused by light rail vehicles relative to the lateral distance from the track centerline in worst-case electromagnetic field disruption is summarized in Figures L.4.13B-1 and L.4.13B-2. The magnetic field disturbance in the worst-case conditions would be approximately 0.06 to 0.09 gauss at 60 feet from the track centerline and top of rail.

Figure L4.13B-1. Static Magnetic Field of Light Rail Vehicles in Worst-Case Conditions versus Lateral Offset



A = amps

ft = feet

G = gauss

IEEE = Institute of Electrical and Electronics Engineers

ROW = right-of-way

TPSS = traction power substation







## Appendix L4.14 Public Services, Safety, and Security

The Washington Association of Sheriffs and Police Chiefs crime reporting program provides statistics for violent crimes and property crimes. Table L4.14-1 compares crime data for Seattle with the state average for 2019 and 2020 (Washington Association of Sheriffs and Police Chiefs 2019, 2020).

Table L4.14-1. 2019 and 2020 Violent and Property Crime Rates by Jurisdiction

| Jurisdiction        | Year | Part 1 Offenses<br>(Violent and<br>Property Crimes) | Violent Crime Rate<br>(per 1,000 people) | Property Crime<br>Rate (per 1,000<br>people) |
|---------------------|------|-----------