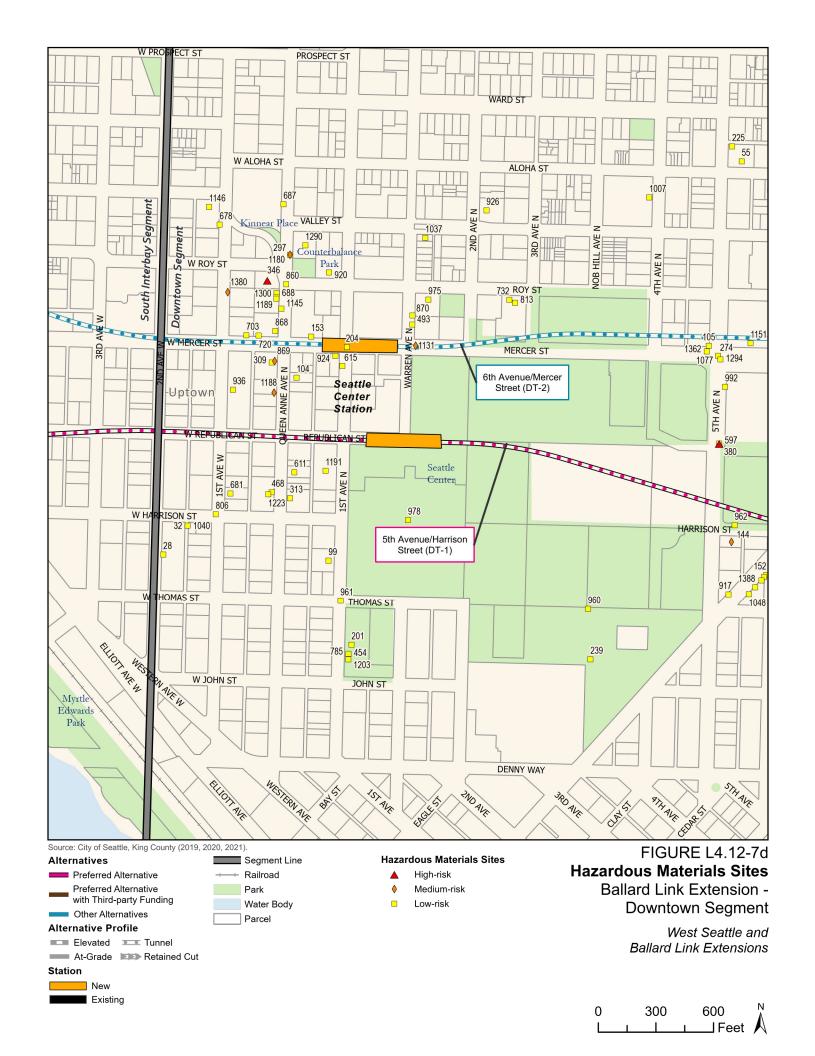

## Downtown Segment

**Seattle Hilton Hotel Parking Garage** (1301 6th Avenue; Map I.D. 414a) has contaminated soil and groundwater at the property from a former leaking underground storage tank. Non-aqueous phase liquid has historically been present, and a recovery system currently operates at the property. The property has a Restrictive Covenant, that prohibits soil or groundwater disturbance (Ecology 2015a). The property is within the area that would be affected for the 6th Avenue/Mercer Street Alternative (Alternative DT-2).

Iris Holding LLC (500 5th Avenue North; Map I.D. 380) had three contaminant plumes identified on the property but received a No Further Action determination in 2017 following an on-property excavation. Part of the No Further Action determination includes an environmental covenant that restricts soil disturbances and land use at the site (Ecology 2017b). Gasoline contamination remains beneath the Mercer Avenue right-of-way approximately 30 to 60 feet below the ground surface, within the area that would be affected for Alternative DT-2. Stoddard solvent remains within the Harrison Street right-of-way between 25 and 30 feet below ground surface, adjacent to the affected area for the Preferred 5th Avenue/Harrison Street Alternative (Preferred Alternative DT-1) (Shannon & Wilson 2019).