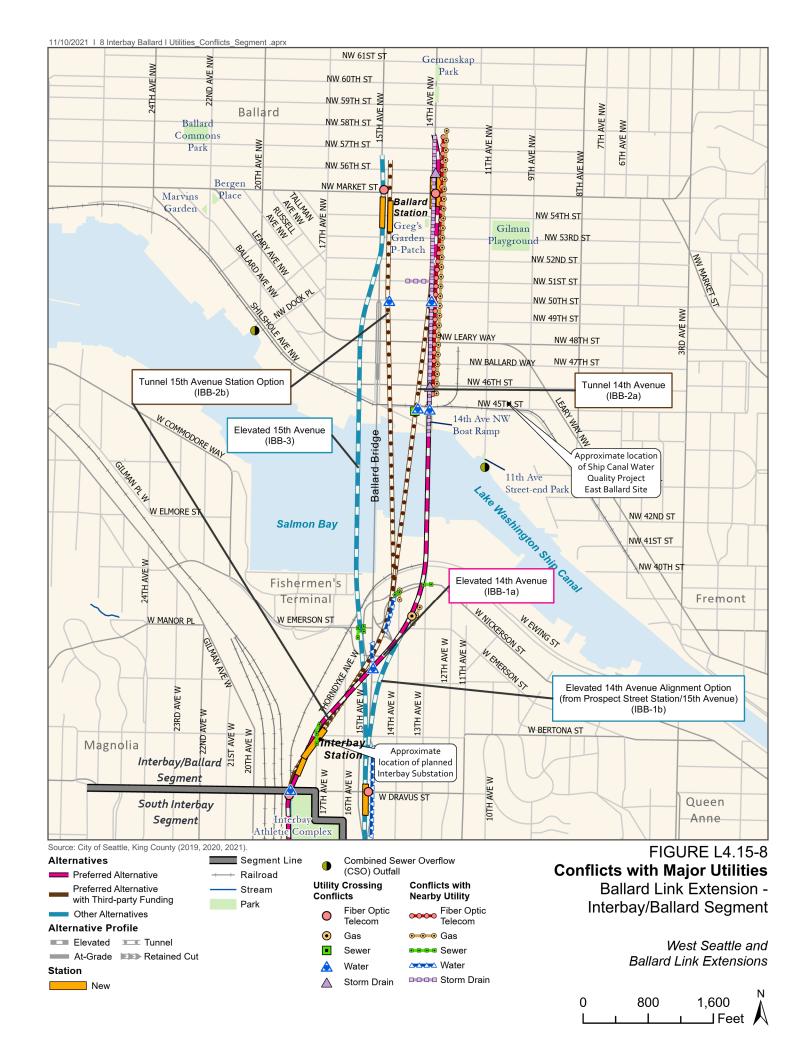

#### Interbay/Ballard Segment

**SCL Interbay Property** (3222 17th Avenue West; Map I.D. 154) is a vacant property whose previous uses include a gas station, laboratory testing, storage, and an interim homeless encampment. Trichloroethylene has been detected in soil at the site, and the extent of impacts is unknown (Herrera Environmental Consultants, Inc. 2000; SoundEarth Strategies 2013). Groundwater has not been sampled at the site. The site is within the areas that would be affected for the Preferred Elevated 14th Avenue Alternative (Preferred Alternative IBB-1a), Preferred Tunnel 14th Avenue Alternative\* (Preferred Alternative IBB-2a\*), and Preferred Tunnel 15th Avenue Station Option\* (Preferred Option IBB-2b\*).

**Champion International** (4025 13th Avenue West; Map I.D. 98) consists of an upland cleanup unit and a sediment cleanup unit. The upland unit received a No Further Action determination in 1996 after metals remediation. The uplands area has a Restrictive Covenant, which restricts land and groundwater use (Ecology 2019f and 2019g). The site is within the areas that would be affected for Preferred Alternative IBB-1a, Elevated 14th Avenue Alignment Option (from Prospect Street Station/15th Avenue) (Option IBB-1b), Preferred Alternative IBB-2a\*, and Preferred Option IBB-2b\*.

**Broadstone Ballard** (1139 Northwest Market Street; Map I.D. 39a) has confirmed trichloroethylene in groundwater extending beneath the Northwest 54th Street right-of-way. The

property was redeveloped in 2012 and on-property impacts were delineated and/or removed during construction; however, trichloroethylene and vinyl chloride remain in groundwater and the extent has not been delineated to the south (Cardno 2014). Impacts might extent onto the east-adjoining property, the Firestone Stores of Ballard Inc. 3187 site. The right-of-way area with known groundwater impacts is within the areas that would be affected for Preferred Alternative IBB-1a and Option IBB-1b, and adjacent to affected areas for Preferred Alternative IBB-2a\*.

**Firestone Stores of Ballard Inc. 3187** (1145 Northwest Market Street; Map I.D. 39b) is adjacent to the Broadstone Ballard site to the west. Trichloroethylene, tetrachloroethylene, and petroleum hydrocarbons are present in soil and groundwater across the site (Environmental Partners, Inc. 2018). The lateral and vertical extent of impacts at the site is unknown. It is likely that the tetrachloroethylene and trichloroethylene impacts at the Firestone site are related to or comingled with impacts from the Broadstone Ballard site. The Firestone site is within the areas that would be affected for Preferred Alternative IBB-1a, Option IBB-1b, and Preferred Alternative IBB-2a\*.

**Interbay BNR** (1809 West Emerson Place; Map I.D. 143) is part of the BNSF Railway's Balmer Yard. The site has been an industrial railyard since the 1890s and has multiple recorded spill incidents. A light non-aqueous phase liquid plume is present on the northern portion of the railyard, although it appears to be contained within the railyard (RETEC 1990). The Interbay BNR site is adjacent to Preferred Alternative IBB-1a, Preferred Alternative IBB-2a\*, Preferred Option IBB-2b\*, and Elevated 15th Avenue Alternative (Alternative IBB-3).

Mars Hill Properties 50th LLC (1411 Northwest 50th Street; Map I.D. 63) has multiple confirmed solvent plumes at the property. A trichloroethylene and 1,1-dichloroethane groundwater plume extends beyond the property boundary beneath the 14th Avenue Northwest, Northwest 49th Street, and Northwest 50th Street rights-of-way (Farallon Consulting 2015). The Mamco Manufacturing Buildings (1415 and 1427 Northwest 49th Street) is across the Northwest 49th Street right-of-way and appears to have a comingled contaminated groundwater plume. Tetrachloroethylene, arsenic, and petroleum hydrocarbons have also been detected at the site in soil or groundwater. The site is within areas that would be affected for Preferred Alternative IBB-1a, Option IBB-1b, and Preferred Alternative IBB-2a\*.

**Tux Shop/Unocal 5479** (5409 15th Ave Northwest; Map I.D. 33) has two separate contaminant plumes on the same property. The Unocal 5479 site is associated with a petroleum release, and the Tux Shop site is associated with a chlorinated solvent plume. Tetrachloroethylene and trichloroethylene have been detected in a down-gradient well across Northwest 54th Street (Ecology 2013b and 2013c). The full extent of impacts to soil and groundwater are unknown. The property is within the area that would be affected for Preferred Option IBB-2b\* and Alternative IBB-3.

**Ernst Ballard Parcel B** (1401 Leary Way Northwest; Map I.D. 54) was a former paint manufacturer and automotive wrecking and service facility that has residual levels of petroleum hydrocarbons and carcinogenic polycyclic aromatic hydrocarbons in soil. An environmental covenant was filed for the property, which restricts groundwater use or any change to the property that could result in exposure to contaminants (Ecology 2009b). The Preferred Alternative IBB-2a\* tunnel footprint is beneath the property, and the areas that would be affected for Preferred Alternative IBB-1a and Option IBB-1b are adjacent to the site.

**Seattle Maritime Academy** (4455 Shilshole Avenue Northwest; Map I.D. 75) was occupied by the Phoenix Shingle Mill from 1888 to the mid-1960s. Fill material from the sawmill debris and fill from channel dredging was used to extend the upland area south. The site has confirmed impacts from metals, polycyclic aromatic hydrocarbons, and petroleum hydrocarbons in soil and groundwater (PBS Engineering and Environmental Inc. 2016a and 2016b). The tunnels for Preferred Alternative IBB-2a\* and Preferred Option IBB-2b\* are beneath the site boundary, and

the area that would be affected for Preferred Alternative IBB-1a and Option IBB-1b is adjacent to the site, although known impacts do not appear to extend into affected areas.

**Port of Seattle Fishermen's Terminal** (1710 Thurman Street; Map I.D. 106) is a commercial shipyard along Salmon Bay. Sediments have been identified within Salmon Bay with elevated concentrations of metals, polychlorinated biphenyls, tributyltin, and polycyclic aromatic hydrocarbons, although contaminants are best characterized as hot spots (Ecology 1996 and 2000). A hot spot with elevated lead, cadmium, copper, zinc, high-molecular-weight polycyclic aromatic hydrocarbons, low-molecular-weight polycyclic aromatic hydrocarbons, polychlorinated biphenyls, and tributyltin was identified near the southeastern portion of Fishermen's Terminal. The site is within the affected area for Alternative IBB-3.

**7 Eleven Food Store** (1518 West Dravus Street; Map I.D. 156) is a former gasoline service station with historical light non-aqueous phase liquid. The site was recently redeveloped, removing most of the contaminated soil; however, petroleum-impacted groundwater remains in the West Dravus Street right-of-way. Tetrachloroethylene- and trichloroethylene-impacted groundwater is present in multiple wells within the 16th Avenue West and West Dravus Street rights-of-way (AECOM 2019). The suspected source of tetrachloroethylene and trichloroethylene is former dry cleaner on the west adjacent property. The site is adjacent to the areas that would be affected for Option IBB-1b and Alternative IBB-3. The site is approximately one block west of the affected area for Preferred Alternative IBB-2a\* and Preferred Option IBB-2b\*.

**Vaupell** (1144 Northwest 53rd Street; Map I.D. 43) is a plastic and composite manufacturer with confirmed trichloroethylene and vinyl chloride in shallow groundwater. The contaminated groundwater plume is present beneath the central portion of the property and extends towards the southwestern corner of the property (SLR 2017). The property is within the areas that would be affected for Preferred Alternative IBB-1a, Option IBB-1b, and Preferred Alternative IBB-2a\*.