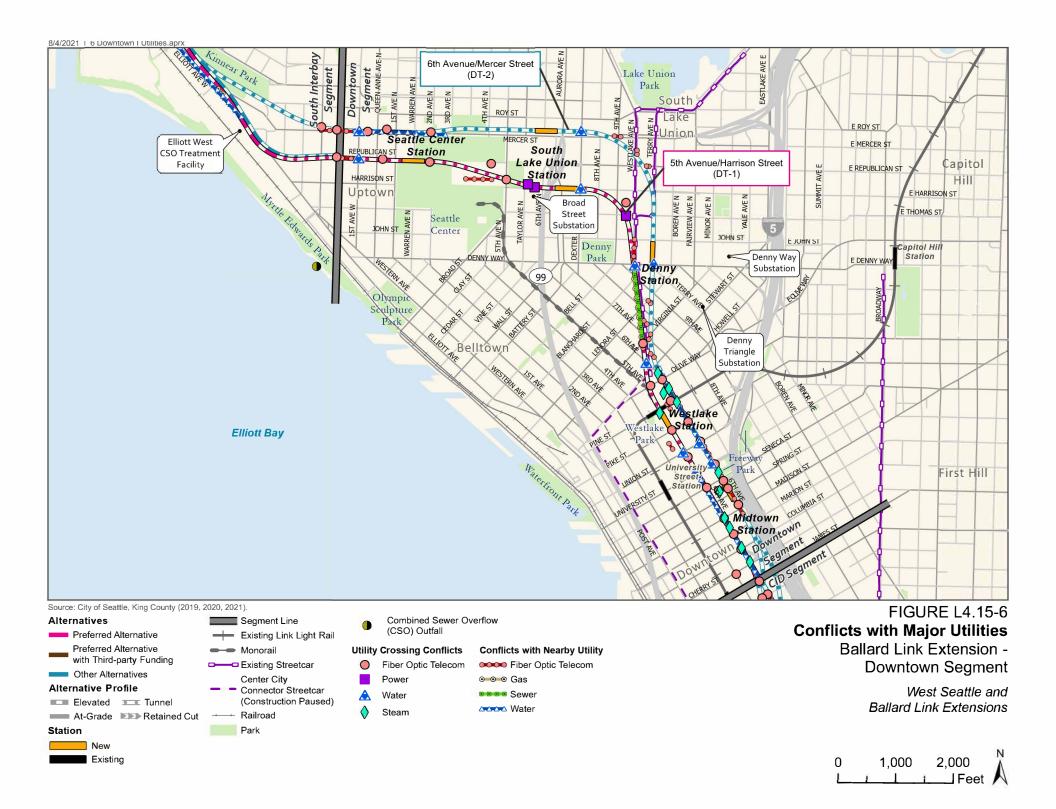

## Downtown Segment

**Seattle Hilton Hotel Parking Garage** (1301 6th Avenue; Map I.D. 414a) has contaminated soil and groundwater at the property from a former leaking underground storage tank. Non-aqueous phase liquid has historically been present, and a recovery system currently operates at the property. The property has a Restrictive Covenant, that prohibits soil or groundwater disturbance (Ecology 2015a). The property is within the area that would be affected for the 6th Avenue/Mercer Street Alternative (Alternative DT-2).

Iris Holding LLC (500 5th Avenue North; Map I.D. 380) had three contaminant plumes identified on the property but received a No Further Action determination in 2017 following an on-property excavation. Part of the No Further Action determination includes an environmental covenant that restricts soil disturbances and land use at the site (Ecology 2017b). Gasoline contamination remains beneath the Mercer Avenue right-of-way approximately 30 to 60 feet below the ground surface, within the area that would be affected for Alternative DT-2. Stoddard solvent remains within the Harrison Street right-of-way between 25 and 30 feet below ground surface, adjacent to the affected area for the Preferred 5th Avenue/Harrison Street Alternative (Preferred Alternative DT-1) (Shannon & Wilson 2019).

Nash Holland Denny Investors (964 and 970 Denny Way; Map I.D. 414b) has petroleum-impacted soil and groundwater extending beyond the property boundary beneath the Terry Street right-of-way. A chlorinated volatile organic compound 1,2-dimethyl tetrachloroterephthalate was also detected in groundwater within Terry Avenue, although the source is unknown (URS 2015; Ecology 2015c and 2016). A lot-line to lot-line excavation and building redevelopment were completed at the site in 2017. A soil vapor extraction system was proposed within the Terry Avenue right-of-way, although the current system status is unknown. The site is within the area that would be affected for Alternative DT-2.

**Seattle Vagabond Inn** (325 Aurora Avenue North; Map I.D. 399) has confirmed tetrachloroethylene in soil and groundwater. The property received a contained-in determination to remove 300 tons of tetrachloroethylene-impacted soil from the Aurora Avenue right-of-way in 2019 (O'Neill Service Group 2019). The tetrachloroethylene groundwater plume appears to extend beneath the Harrison Street and Aurora Avenue rights-of-way, and the lateral extent of the plume is unknown (Kleinfelder Inc. 2003). The property is within the area that would be affected for Preferred Alternative DT-1.

**Ivey Imaging LLC** (427 9th Avenue North; Map I.D. 377) has a confirmed tetrachloroethylene and trichloroethylene solvent plume beneath the property boundary. Groundwater appears to flow northeast, and the downgradient extent of the solvent plume has not been delineated (GeoEngineers 2018; Ecology 2019d). Preferred Alternative DT-1 is approximately 450 feet downgradient of the site. Solvent plume from this site has the potential to reach Preferred Alternative DT-1 proposed tunnel location.

American Linen Supply Co Dexter Ave (700 Dexter Avenue; Map I.D. 335) is the location of a former commercial laundry site with chlorinated solvents in groundwater. Both soil and groundwater are contaminated with tetrachloroethylene and trichloroethylene and associated chlorinated solvents (Ecology 2018). Interim actions completed recently included excavation of contaminated soil from within the property boundary (Farallon Consulting 2018; PES Environmental, Inc. 2018 and 2019). The extent of the groundwater plume to the south toward the tunnel for Alternative DT-2 is unknown. The deep groundwater flow direction appears to be to the southwest, although the groundwater flow direction within South Lake Union has been variable due to large dewatering operations during various redevelopment projects.

**Troy Laundry Seattle** (307 Fairview Avenue North; Map I.D. 371) is a former industrial laundry facility that was recently redeveloped. Trichloroethylene- and tetrachloroethylene- impacted soil were removed from the property during redevelopment. Contaminated groundwater is still present within the rights-of-way to the north, south, and west of the property (SoundEarth Strategies 2013). Groundwater sampling in June 2019 indicated that concentrations of trichloroethylene exceeding the cleanup level were present in a monitoring well within the Terry Avenue North right-of-way, within the tunnel footprint for Alternative DT-2 (SoundEarth Strategies 2019). Depth to water was approximately 41 feet below the ground surface.

**Texaco Downstream 211577** (631 Queen Anne Ave North; Map I.D. 346) is a former gasoline service station currently under an Agreed Order to remediate petroleum-impacted soil and groundwater. Contaminated groundwater has migrated off-property beneath 1st Avenue West, and it is possible that contaminated groundwater extends onto additional parcels that have not been fully characterized (Ecology 2019cb and 2019e). The known groundwater plume extends within the area that would be affected for Alternative DT-2.