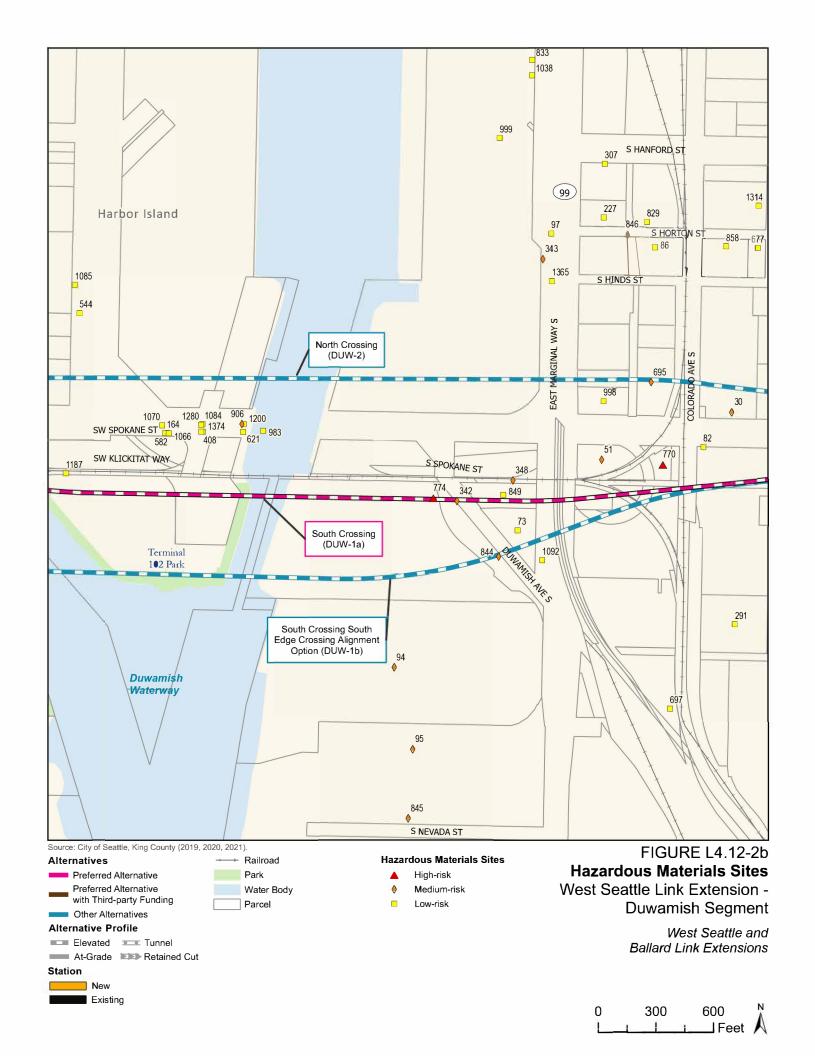

#### L4.12.2.1.1 West Seattle Link Extension

Figures L4.12-1 through L4.12-4 show the high-, medium-, and low-risk hazardous materials sites within the study area for the West Seattle Link Extension.

#### Duwamish Segment

Two Superfund sites, Harbor Island and the Lower Duwamish Waterway, are along the Duwamish Segment:

Harbor Island Superfund Site is within the area that would be affected for all Build Alternatives within the Duwamish Segment. Harbor Island is a 420-acre island in the Duwamish Waterway delta in Elliott Bay. The site includes the East and West Duwamish Waterways, which border Harbor Island to the east and west. The site was listed on the National Priorities List in 1983 due to contamination with high levels of pollutants, including polychlorinated biphenyls, arsenic, carcinogenic polycyclic aromatic hydrocarbons, tributyltin, and mercury (AECOM 2018).

Lower Duwamish Waterway Superfund Site is immediately south of Harbor Island in the Duwamish Waterway, within the Duwamish Segment. All alternatives are close to this site and could potentially affect it. The South Crossing South Edge Crossing Alignment Option (Option DUW-1b) would cross the Lower Duwamish Waterway at the north end of the Lower Duwamish Waterway Superfund Site. The United States Environmental Protection Agency declared the Lower Duwamish Waterway a Superfund site in 2001. The Lower Duwamish Waterway's river

In addition to the Superfund Sites listed above, the following high-risk sites are within the Duwamish Segment.

**Southwest Harbor Project (Port Terminal 5)** (26th Avenue Southwest and Southwest Spokane Street; Map I.D. 736) is a Port of Seattle property on the western shore of the West Duwamish Waterway. The Lockheed West Seattle Superfund Site and the Pacific Sound Resources Superfund Site are on the north end of Terminal 5, outside of the project study area. The site has confirmed metals, tetrachloroethylene, and trichloroethylene in groundwater in the remedial action areas adjacent to the North Crossing Alternative (Alternative DUW-2). The site also has a Restrictive Covenant in place (Hart Crowser 2010).

**Island Tug and Barge** (3546 West Marginal Way Southwest; Map I.D. 748), also called West Waterway Lumber, is a former lumber mill along the Duwamish West Waterway. Petroleum impacts were found in soil, with detections of oil, diesel, metals, volatile organic compounds, and polycyclic aromatic hydrocarbons at concentrations below cleanup levels. Dioxin and furans were detected in groundwater exceeding the Model Toxics Control Act Method B criteria (Environmental Resource Management 2015). The site is within the area that would be affected for the North Crossing Alternative (Alternative DUW-2).

**Port of Seattle Terminal 106W** (3629 Duwamish Avenue South; Map I.D. 774) is a former cargo and shipping terminal along the Duwamish Waterway. There is confirmed lead in soil and dust across the site. The site is adjacent to the Ash Grove Cement plant, which has suspected halogenated solvents in soil and potential for cement kiln dust, based on confirmed cement kiln dust on the parcel south of Ash Grove Cement (Ecology 2015b). The site is within areas that

would be affected for the Preferred South Crossing Alternative (Alternative DUW-1a) and North Crossing Alternative (Alternative DUW-2).

**Nelson Iron Works/Irish Foundry** (45 South Spokane Street; Map I.D. 770) is a metal fabricator and has operated as a blacksmith, machine shop, railroad manufacturer, or aluminum and brass parts manufacturer since 1918. Impacts from an oil-water separator were identified at the site in 1991, and a subsequent remedial excavation was completed. Subsequent surface investigations have identified additional oil, diesel, carcinogenic polycyclic aromatic hydrocarbons, and metals in soil and groundwater across the site (Aerotech Environmental Consulting, Inc. 2019). The site is immediately adjacent to Preferred Alternative DUW-1a and the South Crossing South Edge Crossing Alignment Option (Option DUW-1b).

**Business Pro Computers** (3433 4th Avenue South; Map I.D. 715) has confirmed petroleum impacts to soil and groundwater. The site was issued a No Further Action determination in 1994, but the determination was rescinded in 2011 based on groundwater impacts. The direction of groundwater flow and the lateral extent of impacts in groundwater is currently unknown. The property has a Restrictive Covenant, which restricts use of groundwater (Ecology 2012). The property is within the area that would be affected for the North Crossing Alternative (Alternative DUW-2).

**Buffalo Industries** (99 South Spokane Street; Map I.D. 744) has confirmed petroleum and tetrachloroethylene in soil. The site is currently managed as a petroleum cleanup. However, limited tetrachloroethylene has been detected in soil in the center of the property and is not fully delineated (CODA Consulting Group, LLC. 2018; Urban Environmental Partners LLC 2019a and 2019b). The lateral extent of impacts at the site are unknown. The site is within areas that would be affected for Preferred Alternative DUW-1a and Option DUW-1b.