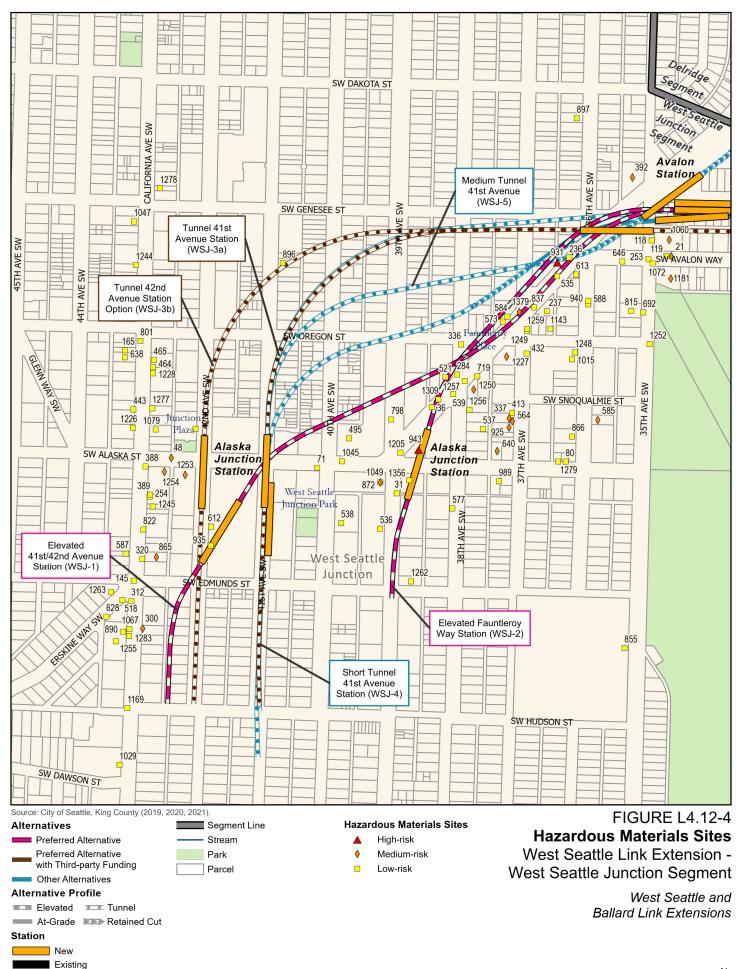

#### West Seattle Junction Segment

**Conoco Phillips 30124**, also known as West Seattle Arco (4580 Fauntleroy Way Southwest; Map I.D. 943), is an active gasoline service station with confirmed petroleum impacts to soil and groundwater. A soil vapor extraction system currently operates at the site. Vapor intrusion investigations have indicated the potential presence of tetrachloroethylene and trichloroethylene beneath the east adjoining property. The site is within the area that would be affected for the Preferred Elevated Fauntleroy Way Station Alternative (Preferred Alternative WSJ-2).

**House of Kleen Inc.** (4425 Fauntleroy Way Southwest; Map I.D. 931) was originally a gasoline station from 1935 and was converted to a dry-cleaning business in 1956. Investigations have

confirmed tetrachloroethylene, trichloroethylene, and petroleum hydrocarbons in soil and groundwater (Ecology 2002). House of Kleen is within areas that would be affected for all the Build Alternatives in the West Seattle Junction Segment.