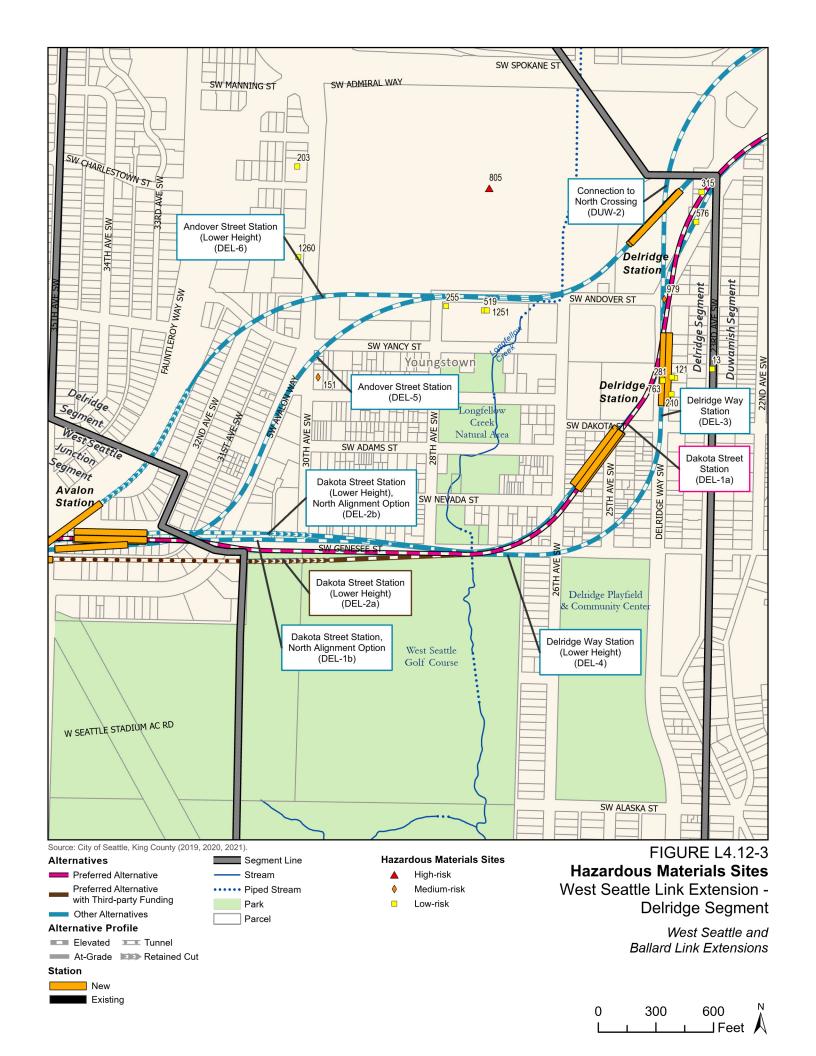

#### Delridge Segment

**Nucor Steel** (2424 Southwest Andover Street; Map I.D. 805), also known as Seattle Steel, is a steel plant that has operated since 1905. A variety of contamination has been confirmed at the site, including polychlorinated biphenyls, polycyclic aromatic hydrocarbons, metals, and solvents (Aspect Consulting 2008). The affected areas for the Andover Street Station Alternative (Alternative DEL-5) and Andover Street Station Lower Height Alternative\* (Alternative DEL-6\*) are within the Nucor Steel property boundary. Contamination soil and groundwater could be encountered during construction activities near the Nucor Steel site.