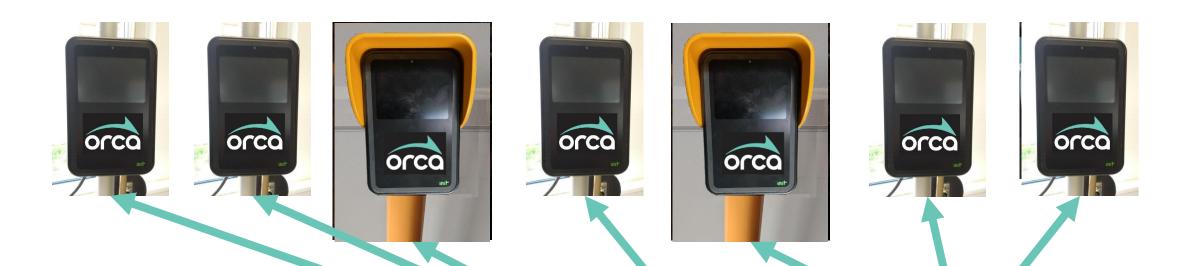

#### **Transition**

- Transition period is sub-optimal for customers
  - Accurate account balance lagging
  - Limited customer functionality
  - No new fare media can be used
- 9,000 devices must be cut over on in-service bus fleets and in stations
- Needed to speed up transition as much as possible
  - Transition adapter
  - Pre-installation wiring