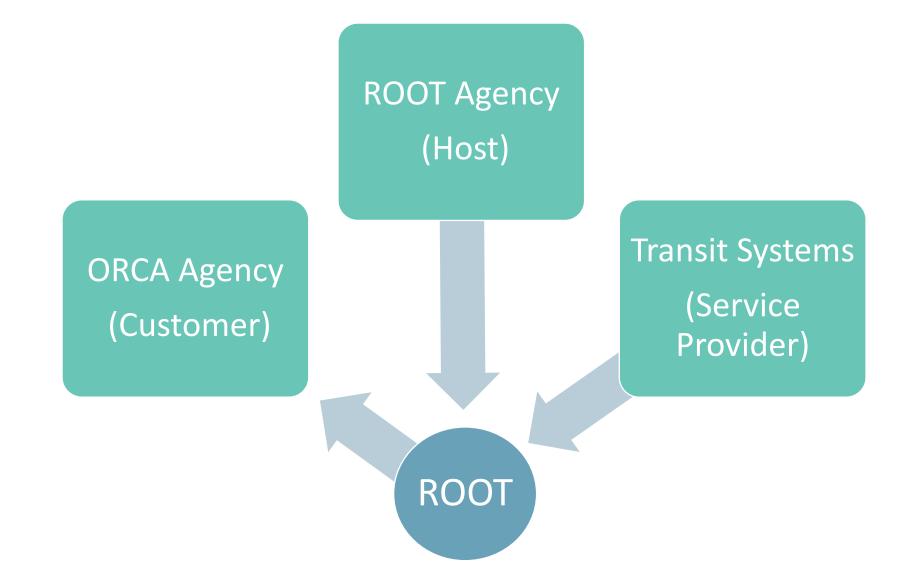

### ST's Relationships to ROOT

#### **ORCA Governance**

- Sound Transit is one of 7 ORCA Agencies
- Governed by consensus ORCA Joint Board
  - Mary Cummings represents ST
- ST trips make up ~27% of ORCA transactions
  - Resulting share of staff and other operating costs