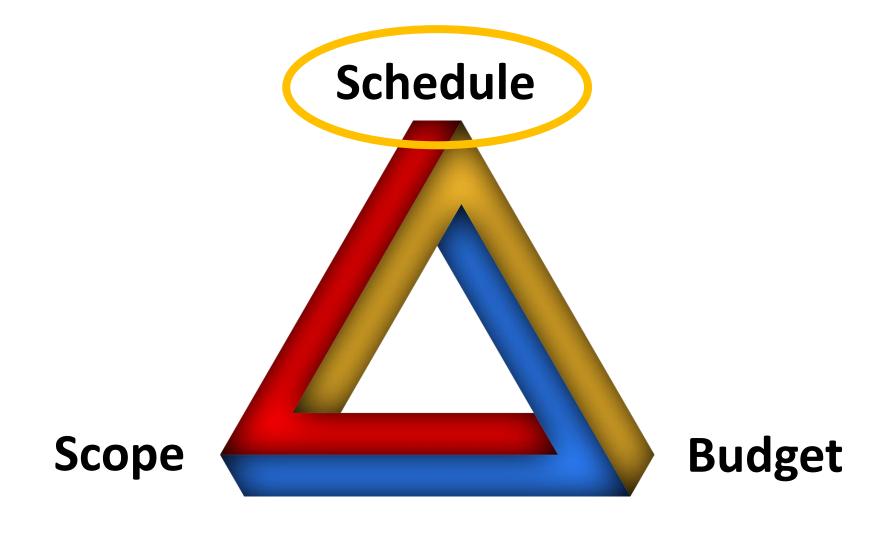

#### **Transition**

- Transition period is sub-optimal for customers
  - Accurate account balance lagging
  - Limited customer functionality
  - No new fare media can be used
- 9,000 devices must be cut over on in-service bus fleets and in stations
- Needed to speed up transition as much as possible
  - Transition adapter
  - Pre-installation wiring