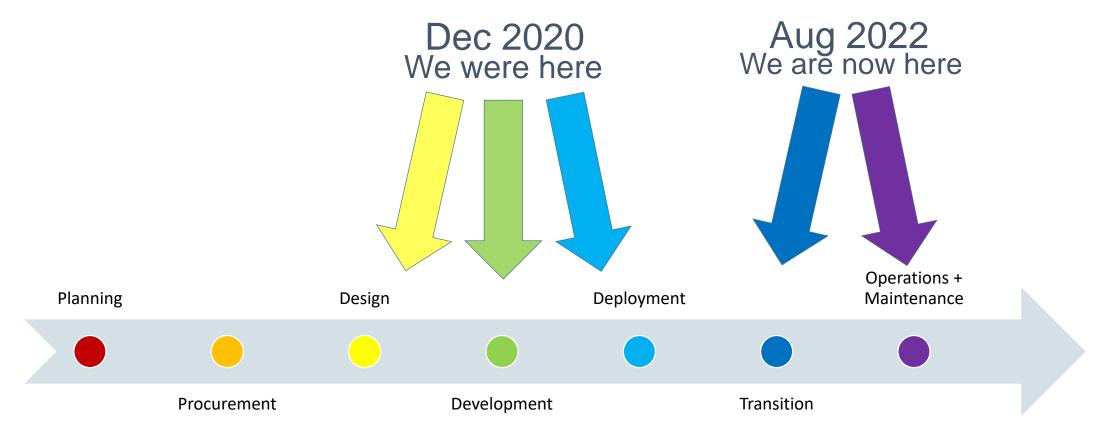

|  |  |  |
| 2 Limited sales locations                                                                                                                                           | More retail locations (At least 2x!) to get ORCA and load value      |  |  |  |
| <b>B</b> Website challenges                                                                                                                                         | New and improved website With an easier interface                    |  |  |  |
| A No mobile solution                                                                                                                                                | A new mobile app  Add and pay fare from your device — card optional! |  |  |  |

#### next gen ORCA Program Timeline





 $2015 \quad ----- \to 2023$ 





# Transition

## **Transition Strategy, Simplified**





Legacy ORCA System

Data Project

next gen ORCA System

#### **Transition**





- Transition period is sub-optimal for customers
  - Accurate account balance lagging
  - Limited customer functionality
  - No new fare media can be used
- 9,000 devices must be cut over on in-service bus fleets and in stations
- Needed to speed up transition as much as possible
  - Transition adapter
  - Pre-installation wiring







## Customer experience



| Legacy ORCA