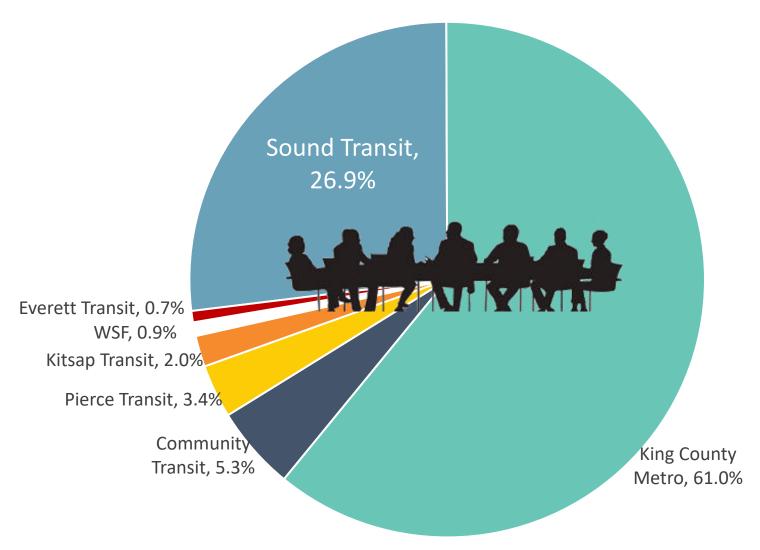

#### **ORCA Governance**

- Sound Transit is one of 7 ORCA Agencies
- Governed by consensus ORCA Joint Board
  - Mary Cummings represents ST
- ST trips make up ~27% of ORCA transactions
  - Resulting share of staff and other operating costs