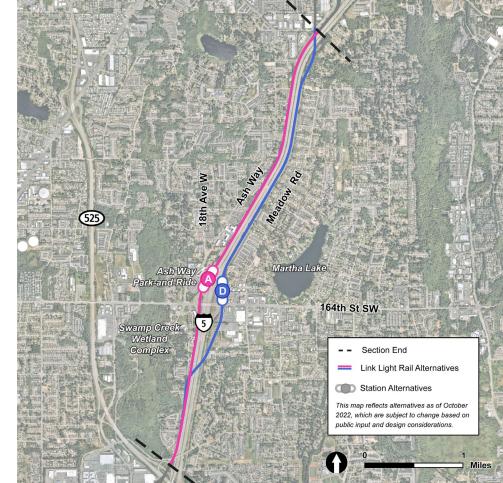

#### CAG recommendation:

| ASH-A | Continue to study     |
|-------|-----------------------|
| ASH-D | Preferred alternative |

 The CAG noted that connections across I-5 and to the interurban Trail are important here.