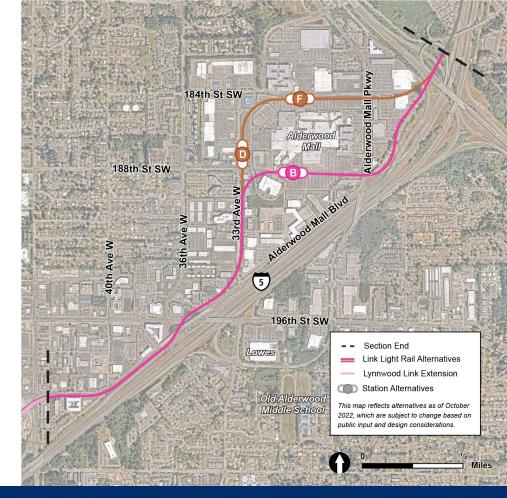

# West Alderwood

| ALD-B | Remove from further study |
|-------|---------------------------|
| ALD-D | Preferred alternative     |
| ALD-F | Continue to study         |