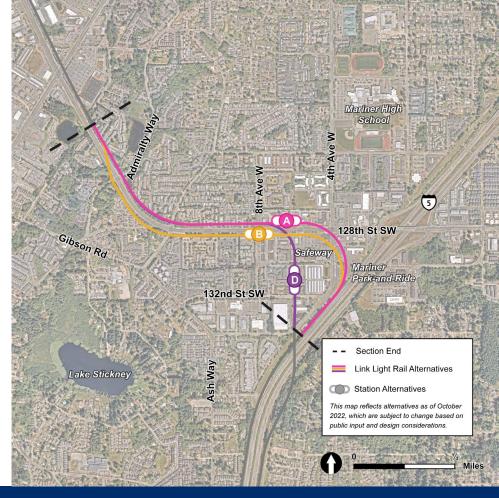

# Mariner

| MAR-A | Remove from further study |
|-------|---------------------------|
| MAR-B | Preferred alternative     |
| MAR-D | Continue to study         |