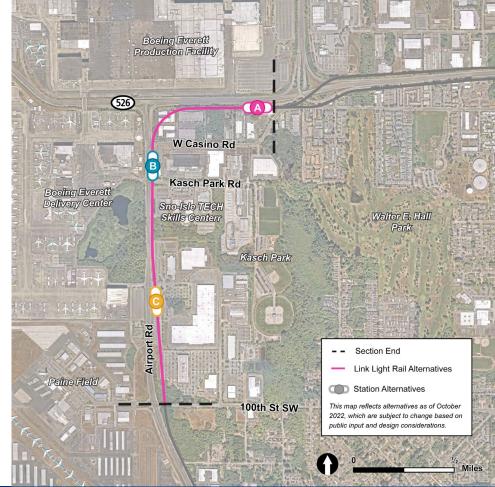

### SW Everett Industrial Center

| SWI-A | Mixed support |
|-------|---------------|
| SWI-B | Mixed support |
| SWI-C | Mixed support |