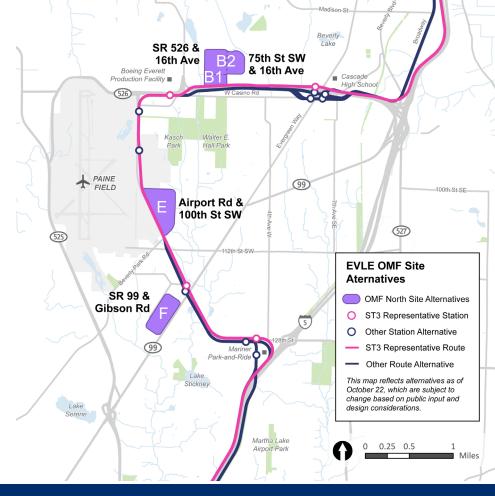

### **OMF** North

| Site B1 | Continue to study a site in the area of B |
|---------|-------------------------------------------|
| Site B2 | Continue to study a site in the area of B |
| Site E  | Continue to study                         |
| Site F  | Continue to study                         |