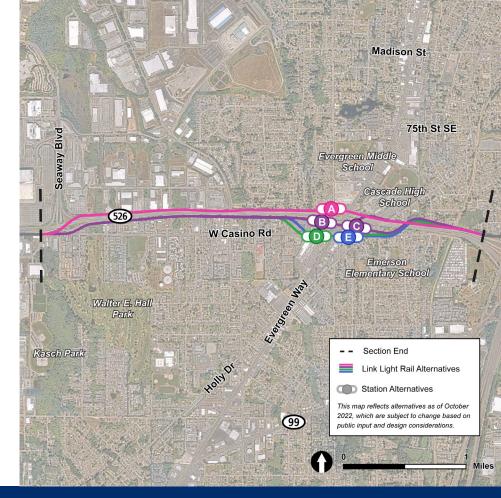

# SR 526/Evergreen

| EGN-A | Mixed support             |
|-------|---------------------------|
| EGN-B | Continue to study         |
| EGN-C | Remove from further study |
| EGN-D | Continue to study         |
| EGN-E | Continue to study         |