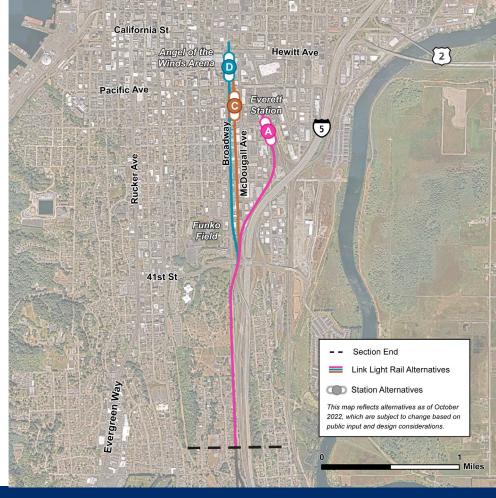

# **Everett Station**

| EVT-A | Remove from further study                         |
|-------|---------------------------------------------------|
| EVT-C | Continue to study                                 |
| EVT-D | Preferred alternative with<br>McDougall alignment |