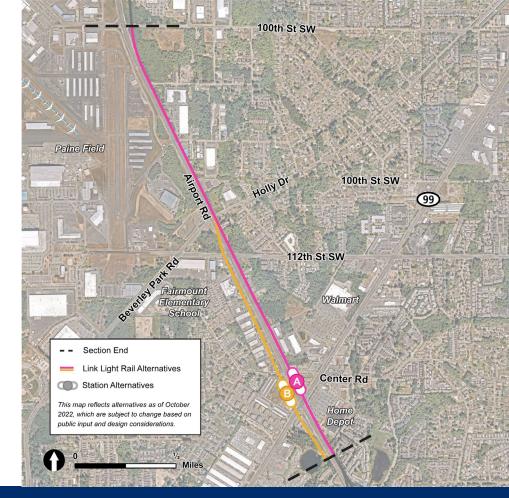

# SR 99/Airport Road

| AIR-A | Preferred alternative |
|-------|-----------------------|
| AIR-B | Continue to study     |