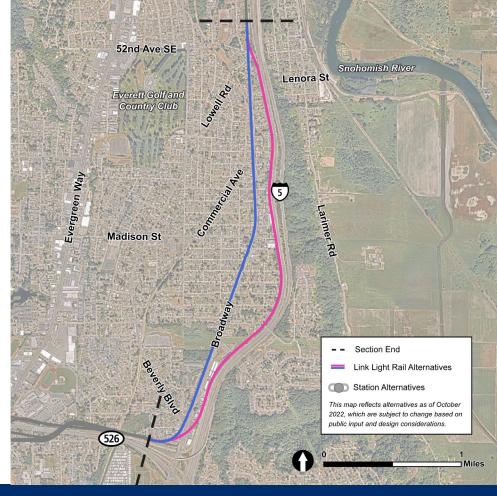

# SR 526/Evergreen

| EGN-A | Mixed support             |
|-------|---------------------------|
| EGN-B | Continue to study         |
| EGN-C | Remove from further study |
| EGN-D | Continue to study         |
| EGN-E | Continue to study         |

| I-5      | Preferred alternative |
|----------|-----------------------|
| Broadway | Continue to study     |