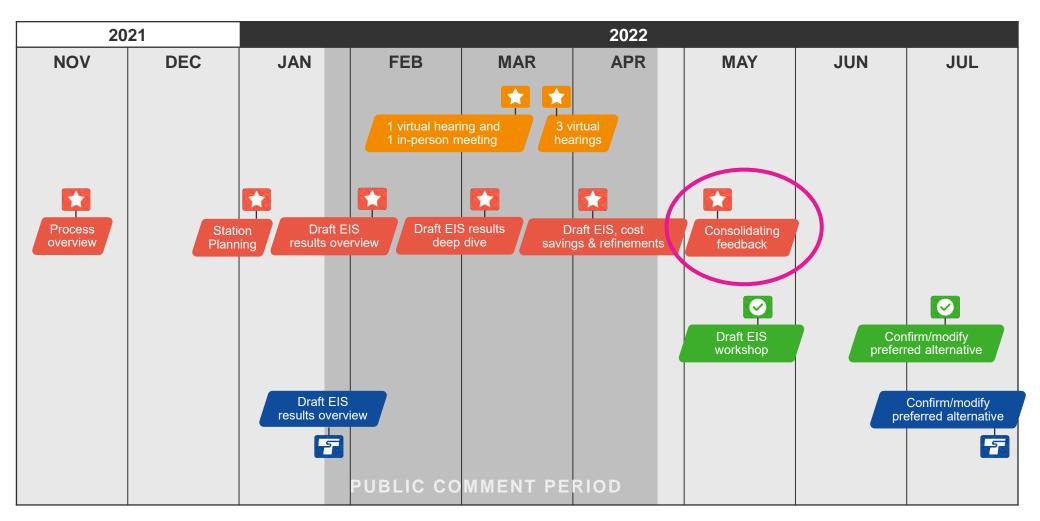

### **Upcoming Sound Transit Board Meetings**

#### System Expansion Committee WSBLE Workshop

Draft EIS Friday, May 20, 2022

#### **System Expansion Committee**

Confirm or Modify Preferred Alternative Thursday, July 14, 2022

#### **Sound Transit Board**

Confirm or Modify Preferred Alternative Thursday, July 28, 2022

Sound Transit Board and Committee meetings are livestreamed and recorded.

For more information and meeting links, visit: https://www.soundtransit.org/get-to-know-us/board-directors/livestream-video

### What happens after you comment?

Public comments shared with Sound Transit Board.

May/June 2022

**Board action** 

Sound Transit Board confirms or modifies the preferred alternative.

**July 2022** 

**Final EIS** 