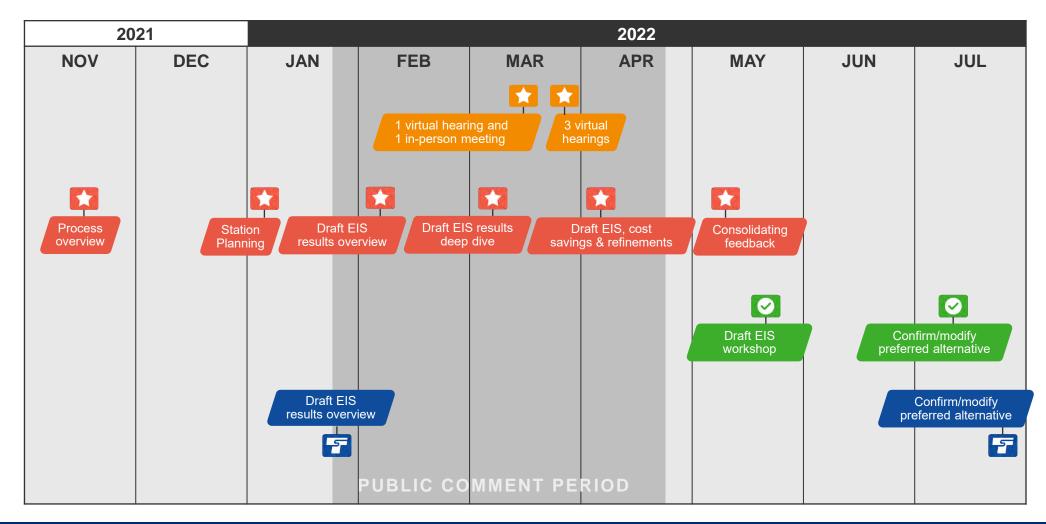

### Consolidating feedback

Share your thoughts on the following questions:

- What are your thoughts on issues and tradeoffs between the alternatives?
- What are your thoughts on the preferred alternative?

### What happens after you comment?

Public comments shared with Sound Transit Board.

May/June 2022

**Board action** 

Sound Transit Board confirms or modifies the preferred alternative.

**July 2022** 

**Final EIS** 

Sound Transit staff prepares the Final EIS, which responds to comments received on the Draft EIS.

Mid 2022 - 2023

#### **Board action**

Sound Transit Board selects the project to be built.

**Late 2023** 

Thank you for your time and commitment!