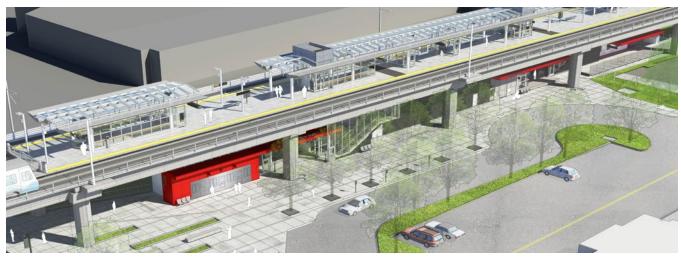

# **Wilburton Station**

Elevated station located just north of NE 8th Street with an entrance at NE 8th Street, passenger drop-off, pedestrian access, and paratransit and bus connections. A new surface walkway from 116th Avenue NE provides pedestrian access to the station's north entrance.