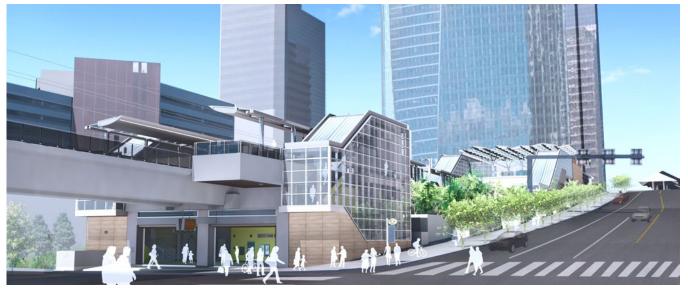

## **Bellevue Downtown Station**

A surface station at NE 6th Street serves Downtown Bellevue with close proximity to the existing transit center.