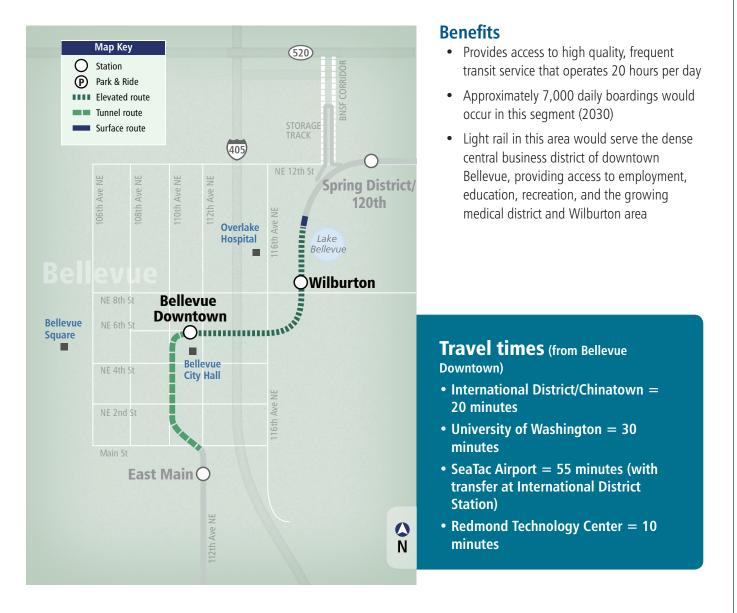

### **Overview**

Light rail travels in a tunnel through downtown Bellevue under 110th Avenue NE, turning east at NE 6th Street to a surface station at NE 6th Street. The route transitions to an elevated profile south of NE 6th Street to cross I-405 and 116th Avenue NE. It turns north along the former BNSF Railway corridor to cross NE 8th Street and reaches the elevated Wilburton Station with entrances on the north side of NE 8th Street, and then continues at-grade to 120th Avenue NE.

## **Bellevue Downtown Station**

A surface station at NE 6th Street serves Downtown Bellevue with close proximity to the existing transit center.

# **Wilburton Station**

Elevated station located just north of NE 8th Street with an entrance at NE 8th Street, passenger drop-off, pedestrian access, and paratransit and bus connections. A new surface walkway from 116th Avenue NE provides pedestrian access to the station's north entrance.