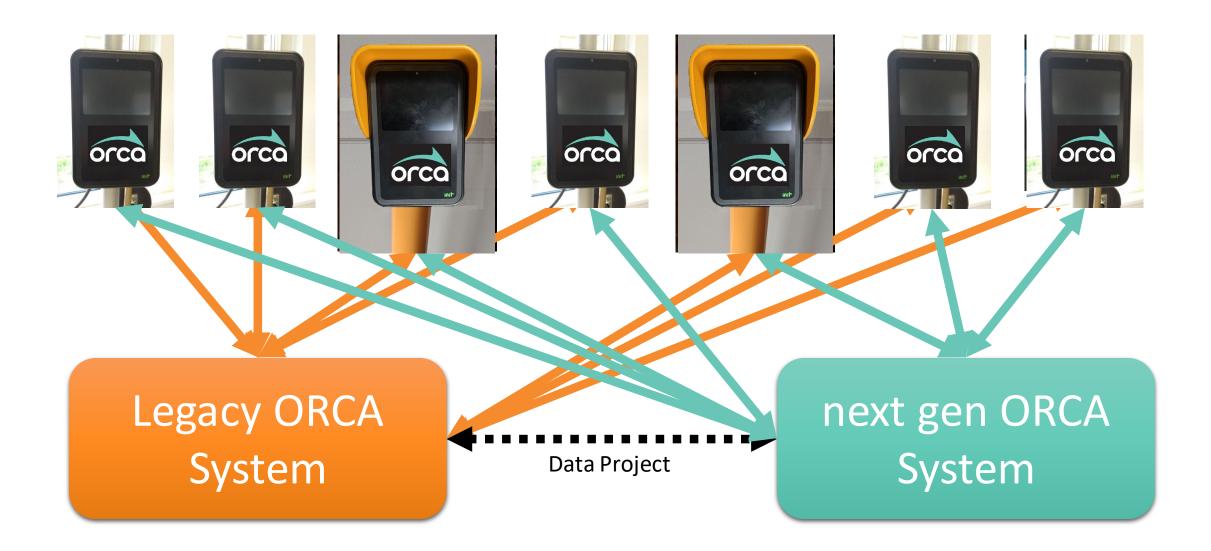

Installation Begins Q4 2021
  - East Link Installation Complete Q1 2022\*\*
  - Lynnwood Installation Complete Q2 2022\*\*
- Transition/Installation Completes Q3 2022
- Final System Acceptance Q3 2023



#### Footnotes:

- \* All dates identified prior to COVID-19 outbreak; impacts continue to be determined
- \*\* Dates based on Liquidated Damage deadlines negotiated in 2018

#### **Next Steps**



- Final Design Completion
- Retail Network Design Completion
- Finish Development
- System Integration Testing Phases (System, Field/Pilot Test)
- Complete Transition Adapter Kit Installation
- Complete Wayside Field Device Pre-Installation
- Live Production Data Warehouse
- Marketing and Communications Outreach Begins
- Complete Agency Staff Training

### **Transition Strategy, Simplified**





## **Customer-Facing Timeline**



| Today