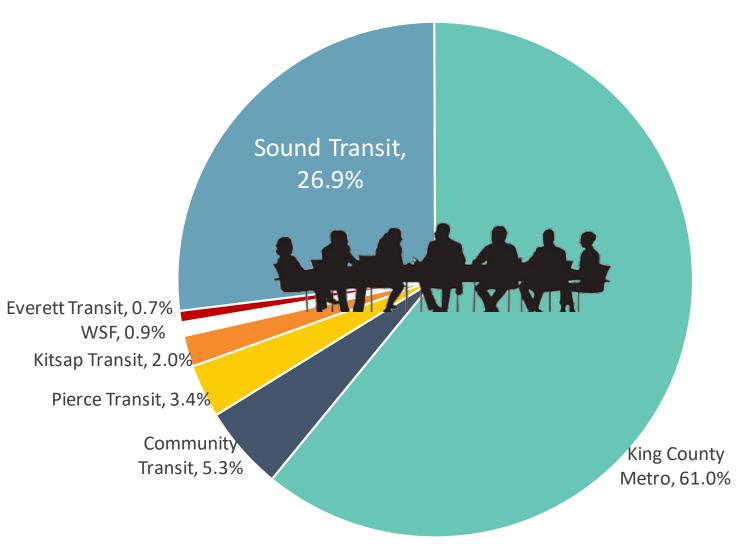

#### **ORCA Governance**

- Sound Transit is one of 7 ORCA Agencies
- Governed by consensus ORCA Joint Board
  - Mary Cummings represents ST
- ST trips currently make up
   ~27% of ORCA transactions
  - Resulting share of staff and other operating costs