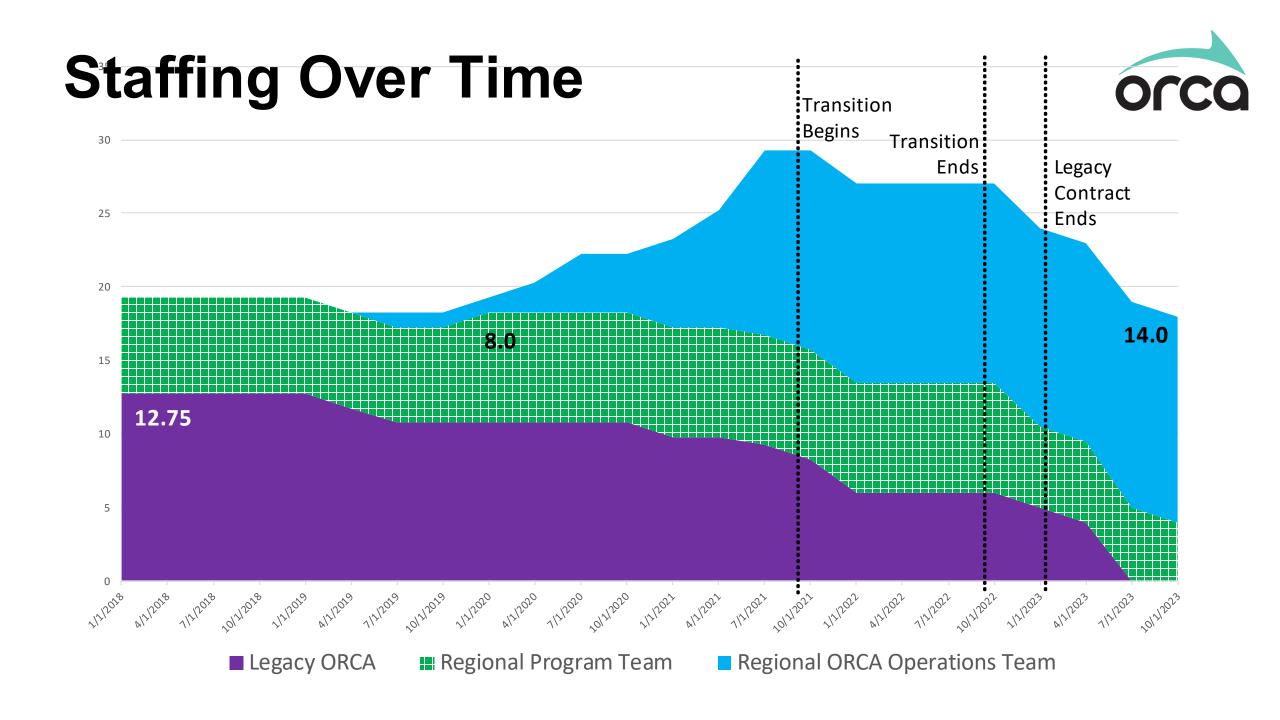

#### **ORCA Governance**

- Sound Transit is one of 7 ORCA Agencies
- Governed by consensus ORCA Joint Board
  - Mary Cummings represents ST
- ST trips currently make up
   ~27% of ORCA transactions
  - Resulting share of staff and other operating costs

#### **Org Chart**