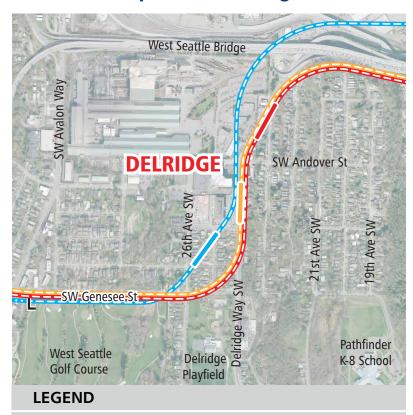

#### Latest route options in Delridge

#### **ST3 Representative Project**

Elevated alignment

Elevated station

West Seattle Elevated/C-ID 5th Ave/Downtown 6th Ave/Ballard Elevated

Elevated alignment

Elevated station

West Seattle Tunnel/C-ID 4th Ave/Downtown 5th Ave/Ballard Tunnel

Elevated alignment

Tunnel alignment

Elevated station

Approximate portal location