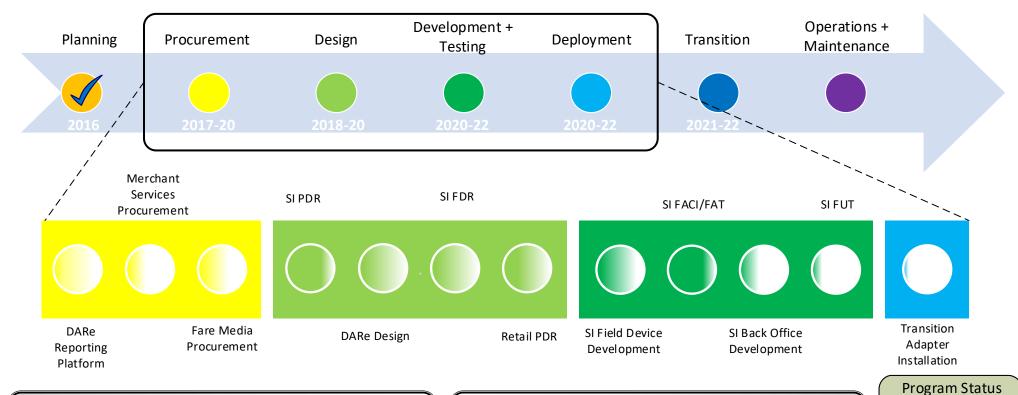

M

## next generation ORCA Monthly Program Dashboard

| Actions Complete (in last ~two months) |         |
|----------------------------------------|---------|
| SI Preliminary Design 96% Approved     | 5/29/20 |
| SI Change Order 05 Executed            | 6/08/20 |
| Hired New Hardware Lead                | 6/15/20 |
| SI FACI/FAT Tests Performed            | 6/17/20 |
| Quarterly Risk Assessment Meeting      | 6/25/20 |

## Upcoming Actions Anticipated (in next ~two months) SI Functional Unit Testing Begins 7/13/20 Transition Adapter Installation Commences 7/17/20 SI Preliminary Design Complete 8/14/20 Retail Network Preliminary Design Complete 8/28/20 SI Production Acceptance Testing Complete 9/30/20