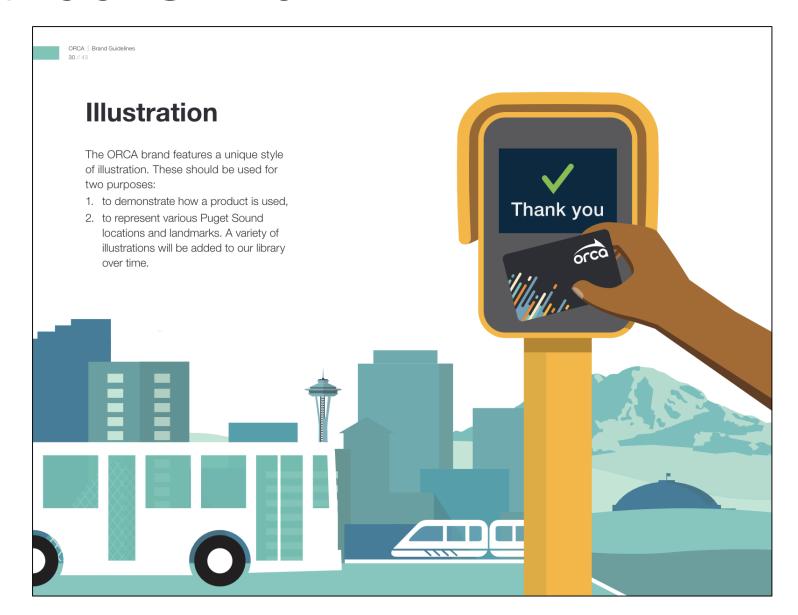

#### **Regional Transit**

Use regional imagery to provide context and a sense of place for local agencies. These images convey transport modalities available in specific locations featuring environmental and architectural details.