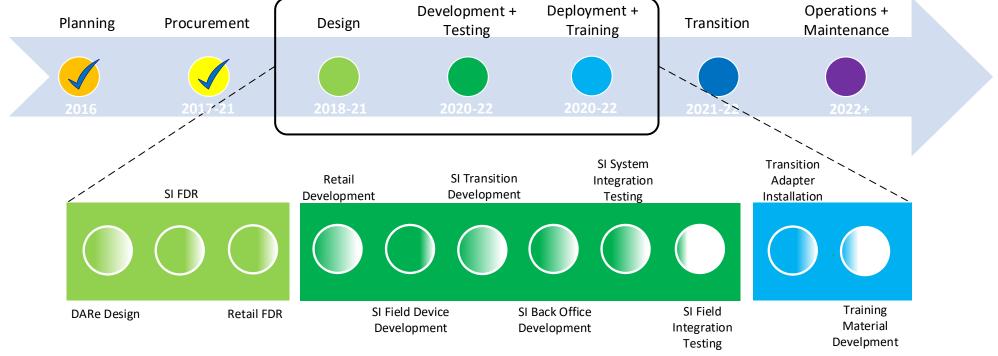

## next generation ORCA Monthly Program Dashboard

| Actions Complete  (in last ~two months)         |         |
|-------------------------------------------------|---------|
| Production Environment Infrastructure Installed | 7/9/21  |
| SI Field Integration Testing Started            | 7/9/21  |
| Q2 Program Risk & Issues Assessment Complete    | 7/13/21 |
| SI System Integration Testing Round 1 Complete  | 7/30/21 |
| Transition Adapter Kit Deliveries Complete      | 8/31/21 |
|                                                 |         |

| Upcoming Actions Anticipated (in next ~two months) |          |
|----------------------------------------------------|----------|
| Systems Integrator Training Starts                 | 9/17/21  |
| SI Transition Development Complete                 | 9/24/21  |
| Retail Network Final Design Complete               | 9/30/21  |
| ☐ DARe – Iteration 1 Reports Defined               | 10/1/21  |
| SI System Integration Testing Complete             | 10/29/21 |

| Program Status |                       |  |  |
|----------------|-----------------------|--|--|
|                | Schedule              |  |  |
|                | (crit. path on track) |  |  |
|                | Budget                |  |  |
|                | (within target)       |  |  |
|                | Risk                  |  |  |
|                | (balanced, 23% high)  |  |  |

| Legend                               |                |  |
|--------------------------------------|----------------|--|
| Symbol                               | Description    |  |
|                                      | To do          |  |
| $\overline{\mathbf{A}}$              | Done           |  |
|                                      | Complete       |  |
|                                      | In progress    |  |
| $\stackrel{\wedge}{\longrightarrow}$ | Just completed |  |