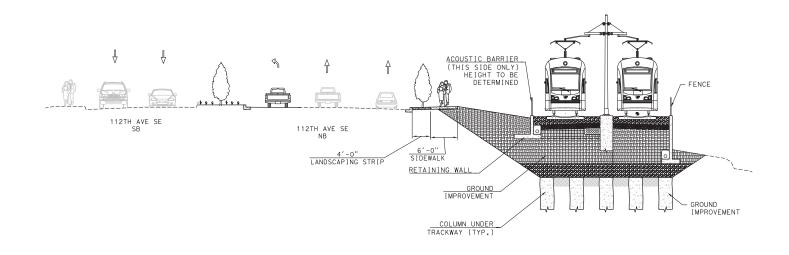

#### **LEGEND**

Proposed Sidewalks Indicated at Conceptual Level only

Existing Sidewalks, Curb and Buildings Existing curbs removed shown dashed

Proposed Planting
Indicated at Conceptual Level only

Proposed Guideway Areas of ballasted, embedded, and direct fixation track have not been determined

Proposed Median Surface Areas between guideway and traffic lanes indicated at Conceptual Level only

Proposed Planting Adjacent to Guideway Light green areas indicate Conceptual Areas of replanting due to construction

Vehicle and Pedestrian Gates