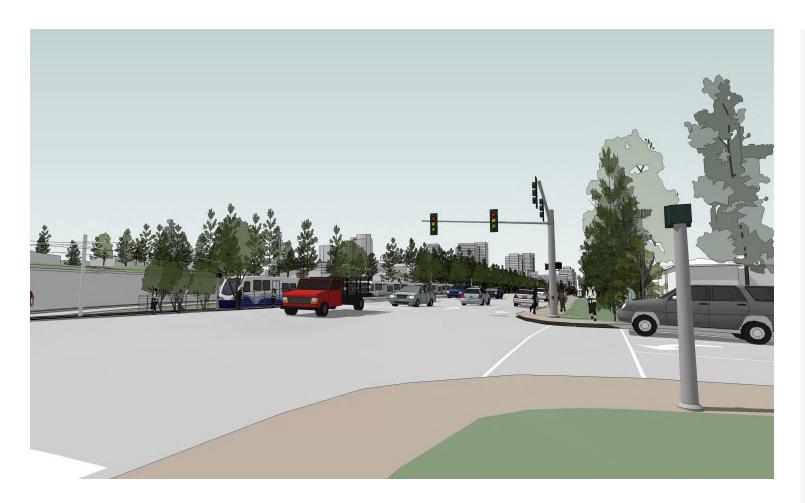

View Area 2.0

Nearest Intersection 112th Ave SE and SE 15th St

Looking south to SE 15th St

112TH AVE SE NEAR SE 8TH ST LOOKING NORTH

**Option C**At-Grade to At-Grade at 15th

View Area 3.0

Nearest Intersection 112th Ave SE and SE 8th St

Looking north at SE 8th St

Option C At-Grade to At-Grade

at 15th

View Area 3.0

Nearest Intersection 112th Ave SE and SE 8th St

Looking south at SE 8th St

112TH AVE SE NEAR SE 6TH ST LOOKING NORTH

Option C At-Grade to At-Grade at 15th