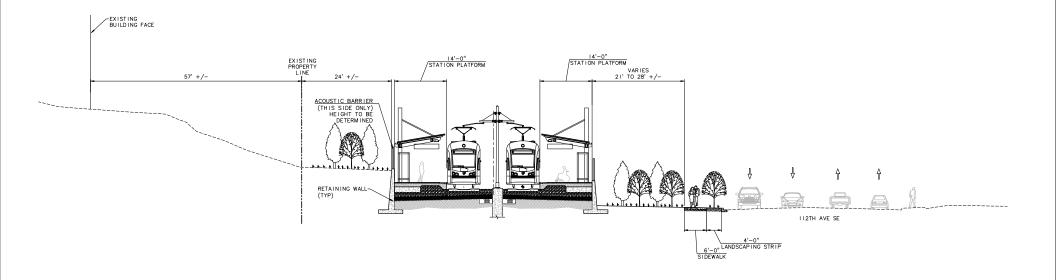

#### **LEGEND**

Proposed Sidewalks Indicated at Conceptual Level only

Existing Sidewalks, Curb and Buildings Existing curbs removed shown dashed

Proposed Planting
Indicated at Conceptual Level only

Proposed Guideway Areas of ballasted, embedded, and direct fixation track have not been determined

Proposed Median Surface Areas between guideway and traffic lanes indicated at Conceptual Level only

Proposed Planting Adjacent to Guideway Light green areas indicate Conceptual Areas of replanting due to construction

Vehicle and Pedestrian Gates