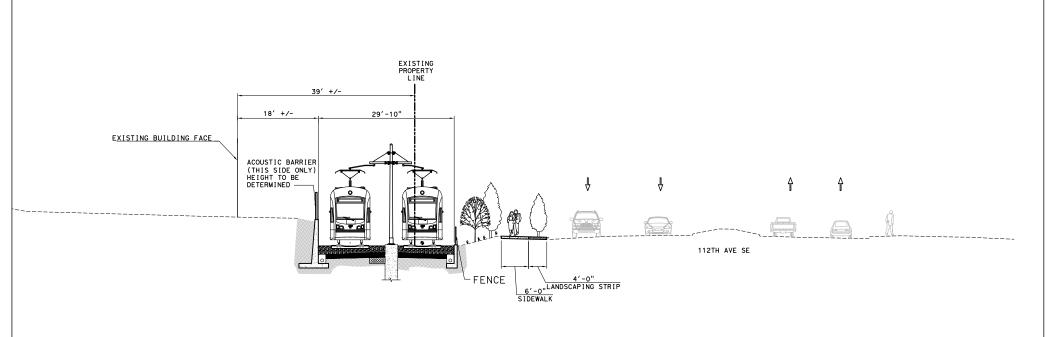

#### **LEGEND**

Proposed Sidewalks Indicated at Conceptual Level only

Existing Sidewalks, Curb and Buildings Existing curbs removed shown dashed

Proposed Planting
Indicated at Conceptual Level only

Proposed Guideway Areas of ballasted, embedded, and direct fixation track have not been determined

Proposed Median Surface Areas between guideway and traffic lanes indicated at Conceptual Level only

Proposed Planting Adjacent to Guideway Light green areas indicate Conceptual Areas of replanting due to construction

Vehicle and Pedestrian Gates