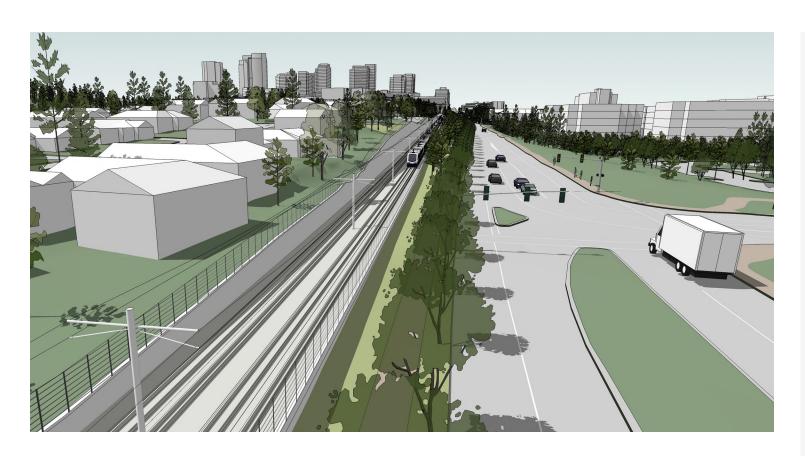

View Area 1.0 Looking southeast at SE 15th St OPTION C KEY PLAN AND ILLUSTRATED LEGEND

112TH AVE SE SOUTH OF SE 15TH ST LOOKING NORTH

# **STREET VIEW**

**Option C**At-Grade to At-Grade at 15th

View Area 1.0

Nearest Intersection 112th Ave SE and SE 15th St

Looking southeast at SE 15th St

NORTH OF SE 15TH ST LOOKING NORTH

Option C At-Grade to At-Grade at 15th