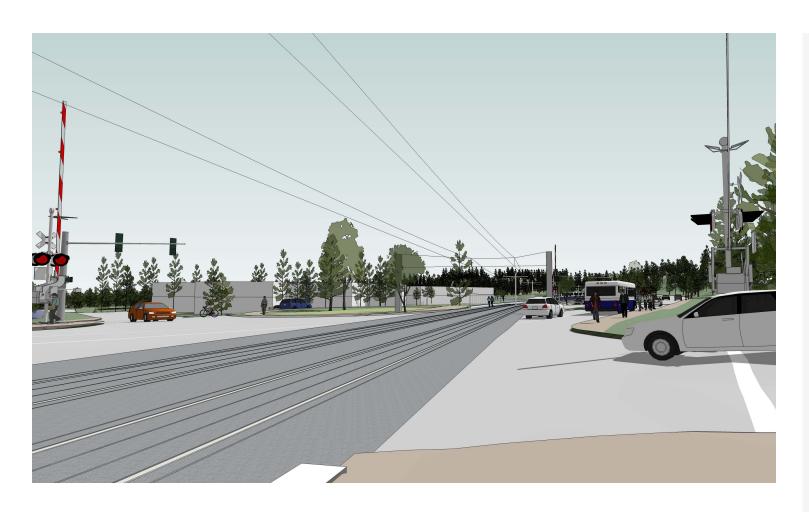

# **STREET VIEW**

**Option C**At-Grade to At-Grade at 15th

View Area 1.0

Nearest Intersection 112th Ave SE and SE 15th St

Looking southeast at SE 15th St

NORTH OF SE 15TH ST LOOKING NORTH

Option C At-Grade to At-Grade at 15th