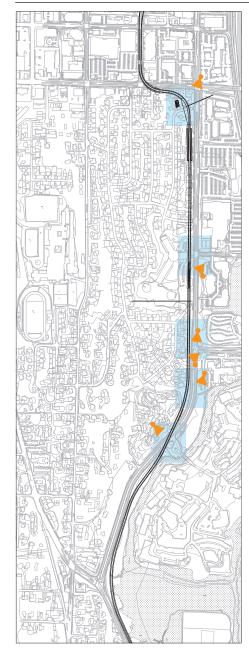

#### **KEY PLAN**

View Area 5.0 Looking south at E Main St

View Area 4.0 Looking north at SE 6th St

View Area 3.0

Looking north at SE 8th St

Looking south at SE 8th St

View Area 2.0 Looking south to SE 15th St

View Area 1.0 Looking southeast at SE 15th St OPTION C KEY PLAN AND ILLUSTRATED LEGEND

112TH AVE SE SOUTH OF SE 15TH ST LOOKING NORTH