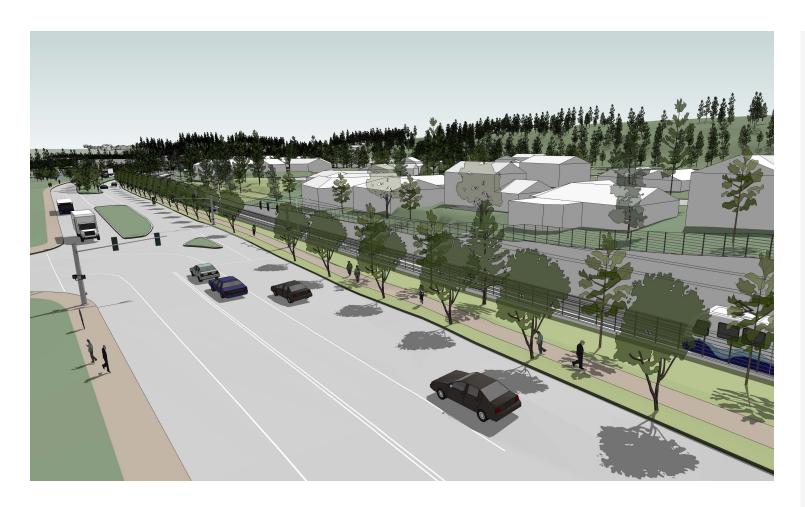

View Area 2.0

Nearest Intersection 112th Ave SE and SE 15th St

Looking south to SE 15th St

112TH AVE SE NEAR SE 8TH ST LOOKING NORTH

**Option C**At-Grade to At-Grade at 15th

View Area 3.0

Nearest Intersection 112th Ave SE and SE 8th St

Looking north at SE 8th St

Option C At-Grade to At-Grade

at 15th

View Area 3.0

Nearest Intersection 112th Ave SE and SE 8th St

Looking south at SE 8th St

112TH AVE SE NEAR SE 6TH ST LOOKING NORTH

Option C At-Grade to At-Grade at 15th