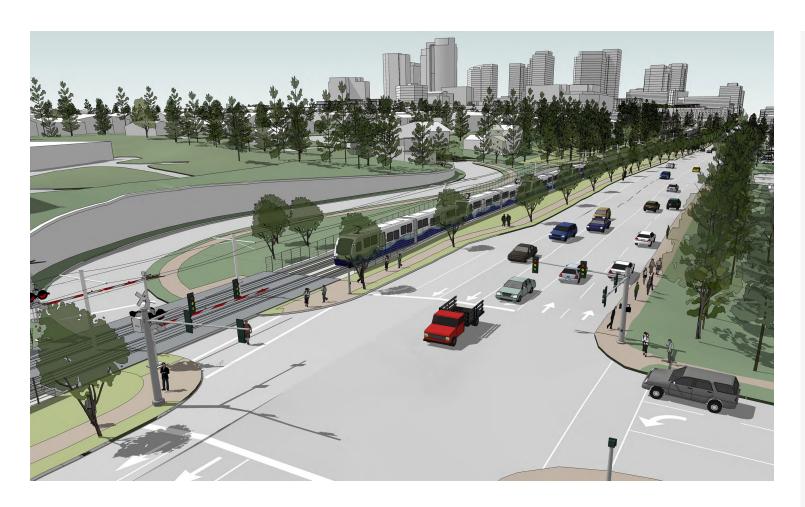

# **STREET VIEW**

**Option C**At-Grade to At-Grade at 15th

View Area 1.0

Nearest Intersection 112th Ave SE and SE 15th St

Looking southeast at SE 15th St

NORTH OF SE 15TH ST LOOKING NORTH

Option C At-Grade to At-Grade at 15th

View Area 2.0

Nearest Intersection 112th Ave SE and SE 15th St

Looking south to SE 15th St

112TH AVE SE NEAR SE 8TH ST LOOKING NORTH

**Option C**At-Grade to At-Grade at 15th

View Area 3.0

Nearest Intersection 112th Ave SE and SE 8th St