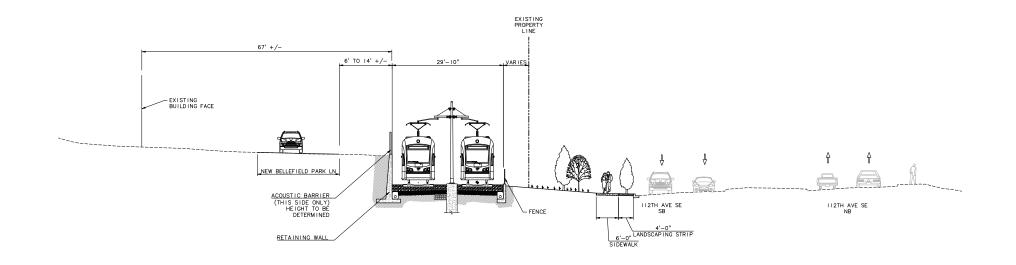

#### **LEGEND**

Proposed Sidewalks Indicated at Conceptual Level only

Existing Sidewalks, Curb and Buildings Existing curbs removed shown dashed

Proposed Planting
Indicated at Conceptual Level only

Proposed Guideway Areas of ballasted, embedded, and direct fixation track have not been determined

Proposed Median Surface Areas between guideway and traffic lanes indicated at Conceptual Level only

Proposed Planting Adjacent to Guideway Light green areas indicate Conceptual Areas of replanting due to construction

Vehicle and Pedestrian Gates