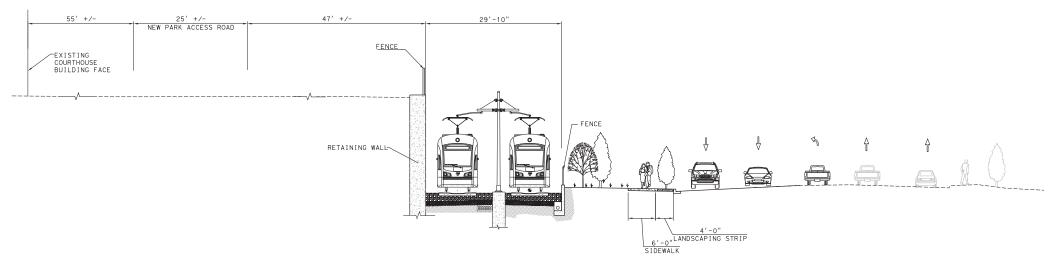

#### **LEGEND**

Proposed Sidewalks Indicated at Conceptual Level only

Existing Sidewalks, Curb and Buildings Existing curbs removed shown dashed

Proposed Planting
Indicated at Conceptual Level only

Proposed Guideway Areas of ballasted, embedded, and direct fixation track have not been determined

Proposed Median Surface Areas between guideway and traffic lanes indicated at Conceptual Level only

Proposed Planting Adjacent to Guideway Light green areas indicate Conceptual Areas of replanting due to construction

Vehicle and Pedestrian Gates