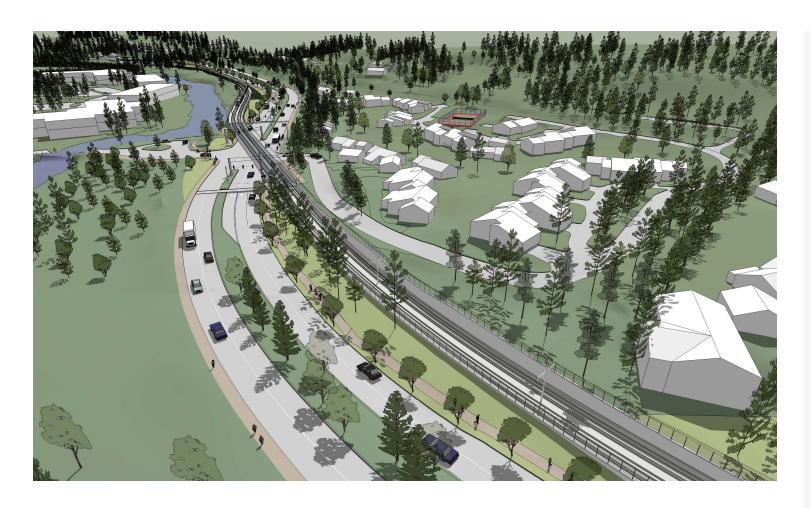

View Area 1.0 Looking southeast at SE 15th St OPTION C KEY PLAN AND ILLUSTRATED LEGEND

112TH AVE SE SOUTH OF SE 15TH ST LOOKING NORTH