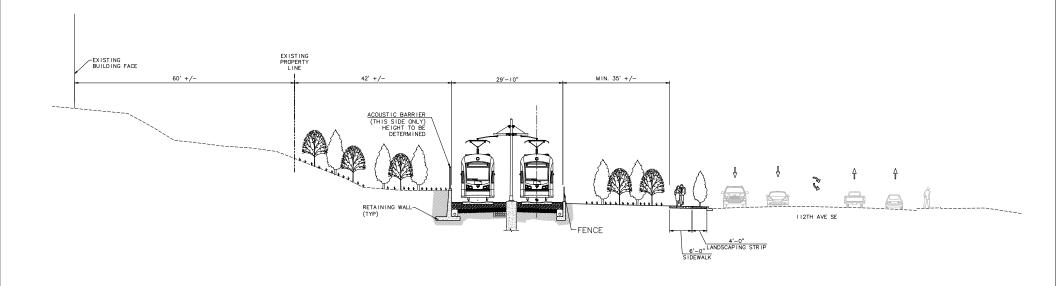

#### **LEGEND**

Proposed Sidewalks Indicated at Conceptual Level only

Existing Sidewalks, Curb and Buildings Existing curbs removed shown dashed

Proposed Planting
Indicated at Conceptual Level only

Proposed Guideway Areas of ballasted, embedded, and direct fixation track have not been determined

Proposed Median Surface Areas between guideway and traffic lanes indicated at Conceptual Level only

Proposed Planting Adjacent to Guideway Light green areas indicate Conceptual Areas of replanting due to construction

Vehicle and Pedestrian Gates