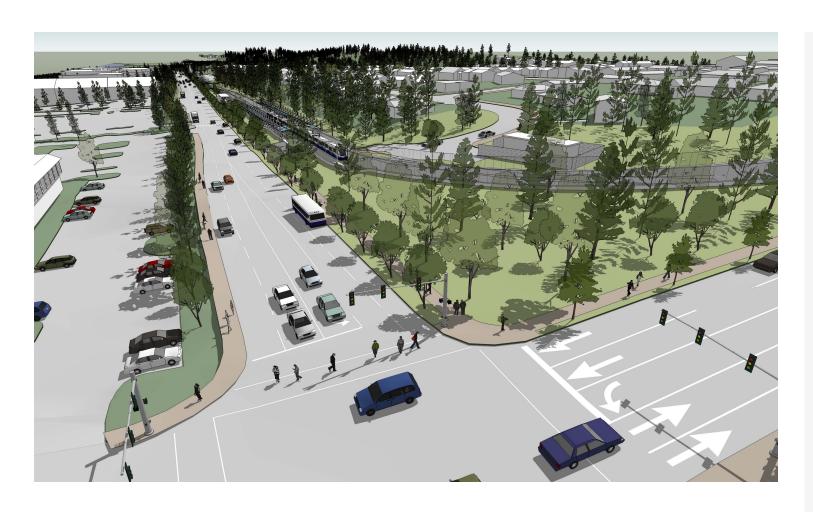

# **STREET VIEW**

**Option C**At-Grade to At-Grade at 15th

View Area 1.0

Nearest Intersection 112th Ave SE and SE 15th St

Looking southeast at SE 15th St

NORTH OF SE 15TH ST LOOKING NORTH

Option C At-Grade to At-Grade at 15th