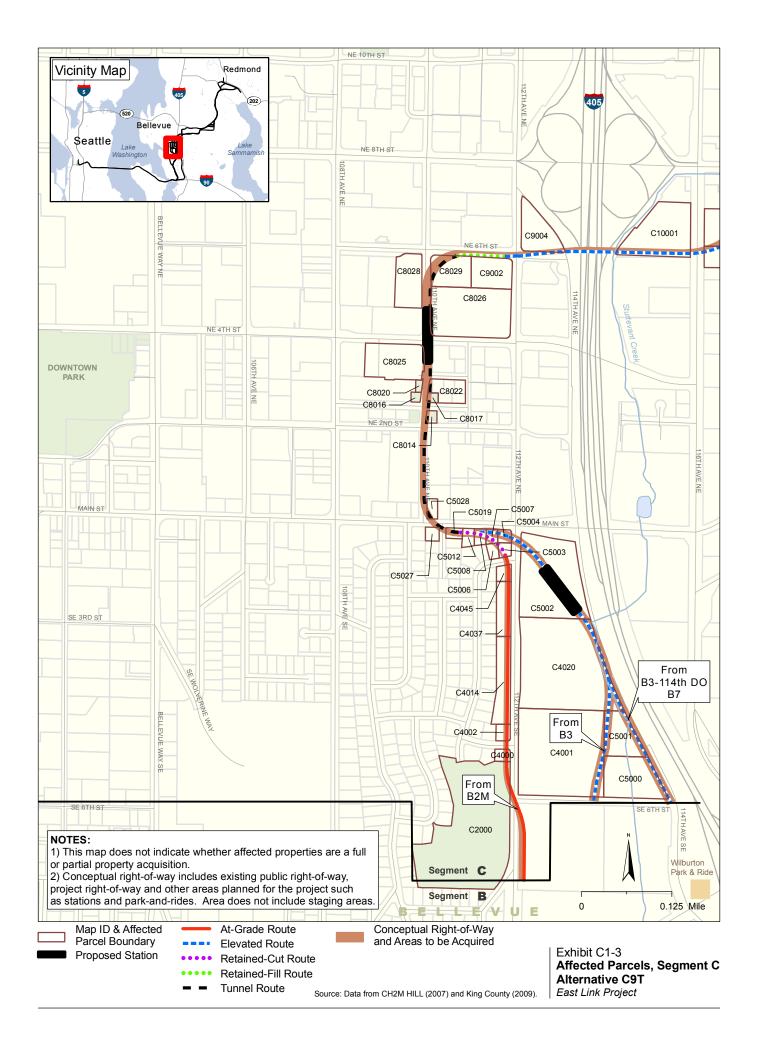

**TABLE B-6**Potential Property Acquisitions for *Preferred Alternative C9T* 

| Map ID       | Parcel Number              | Property Name                     | Site Address                                            |
|--------------|----------------------------|-----------------------------------|---------------------------------------------------------|
| C5004        | 8146100645                 | Office                            | 11121 Main Street                                       |
| C5006        | 8146100635                 | Single-family residence           | 11118 SE 1st Place                                      |
| C5007        | 8146100650                 | Art Gallery and residence         | 11113 Main Street                                       |
| C5008        | 8146100655                 | Office                            | 11105 Main Street                                       |
| C5012        | 8146100660                 | Clinic                            | 11041 Main Street                                       |
| C5019        | 6729700005                 | Office                            | 106 110th Place SE                                      |
| C5027        | 3225059137                 | Office                            | 11015 Main Street                                       |
| C5028        | 3225059089                 | Office                            | 11000 Main Street                                       |
| C8014        | 3699800080                 | Vacant                            | Southeast corner of 110th Avenue NE and NE 2nd Place    |
| C8016        | 3699800030                 | Vacant                            | N/A                                                     |
| C8017        | 3699800035                 | Vacant                            | Northeast corner of 110th Avenue NE and NE 2nd Place    |
| C8020        | 8087600029                 | Vacant                            | Northwest corner of 110th Avenue NE and<br>NE 2nd Place |
| C8022        | 8087600035                 | Vacant                            | Northeast corner of 110th Avenue NE and NE 2nd Place    |
| C8025        | 2905200030                 | The Summit (Buildings A and B)    | 10885 NE 4th Street                                     |
| C8026        | 3225059199                 | Bellevue City Hall                | 450 110th Avenue NE                                     |
| C8028        | 3225059058                 | City Center Plaza                 | 555 110th Avenue NE                                     |
| C8029        | 3225059017                 | Bellevue City Hall parking garage | 450 110th Avenue NE                                     |
| C9002        | 3225059216                 | Vacant                            | 11101 NE 6th Street                                     |
| C9004        | 3225059003                 | Northwest Building                | 700 112th Avenue NE                                     |
| C10001       | 3225059002                 | Coast Bellevue Hotel              | 625 116th Avenue NE                                     |
| C10008       | 3325059124                 | Hummer of Bellevue and Cadillac   | 600 116th Avenue NE                                     |
| C10011       | 3325059036                 | Auto showroom and service garage  | 614 116th Avenue NE                                     |
| C10020       | 1099100490                 | Sunset Glass                      | 11660 NE 8th Street                                     |
| C10026       | 6093500000                 | Office building                   | 800 118th Avenue NE                                     |
| C10040       | 3325059209                 | Nine Lake Bellevue Condominium    | 9 Lake Bellevue Drive                                   |
| C22356       | 3325059210                 | BNSF Railway lease                | N/A                                                     |
| C22357       | 3325059210                 | BNSF Railway lease (No. 500486)   | 501 120th Avenue NE                                     |
| Connection f | from Preferred Alternative | B2M                               |                                                         |
| C2000        | 3225059140                 | Surrey Downs Park                 | 675 112th Avenue SE                                     |
| C4000        | 8146300275                 | Single-family residence           | 11131 SE 4th Street                                     |
| C4001        | 3225059046                 | Bellevue Club                     | 11200 SE 6th Street                                     |
| C4002        | 8146300065                 | Single-family residence           | 11122 SE 4th Street                                     |
| C4014        | 1402400000                 | Carriage Place Condominium        | 301 112th Avenue SE                                     |

**TABLE B-6**Potential Property Acquisitions for *Preferred Alternative C9T* 

| Map ID | Parcel Number                        | Property Name                            | Site Address        |
|--------|--------------------------------------|------------------------------------------|---------------------|
| C4037  | 1401000000                           | Carriage Hills Condominium               | 111 112th Avenue SE |
| C4045  | 8146100665                           | Single-family residence                  | 11123 SE 1st Place  |
| C5003  | 8146100640                           | Single-family residence                  | 11126 SE 1st Place  |
| Connec | tion from Alternative B3 and Alterna | ntive B3 - 114th Extension Design Option | on                  |
| C4001  | 3225059046                           | Bellevue Club                            | 11200 SE 6th Street |
| C4020  | 3225059061                           | Hilton Hotel Bellevue                    | 300 112th Avenue SE |
| C5000  | 3225059044                           | Bellevue Court                           | 405 114th Avenue SE |
| C5001  | 3225059044                           | Bellevue Court                           | 405 114th Avenue SE |
| C5002  | 3225059036                           | Red Lion Bellevue Inn                    | 11211 Main Street   |
| Connec | tion from Alternative B7             |                                          |                     |
| C4020  | 3225059061                           | Hilton Hotel Bellevue                    | 300 112th Avenue SE |
| C5000  | 3225059043                           | Brookside Office Center                  | 11400 SE 6th Street |
| C5001  | 3225059044                           | Bellevue Court                           | 405 114th Avenue SE |
| C5002  | 3225059036                           | Red Lion Bellevue Inn                    | 11211 Main Street   |