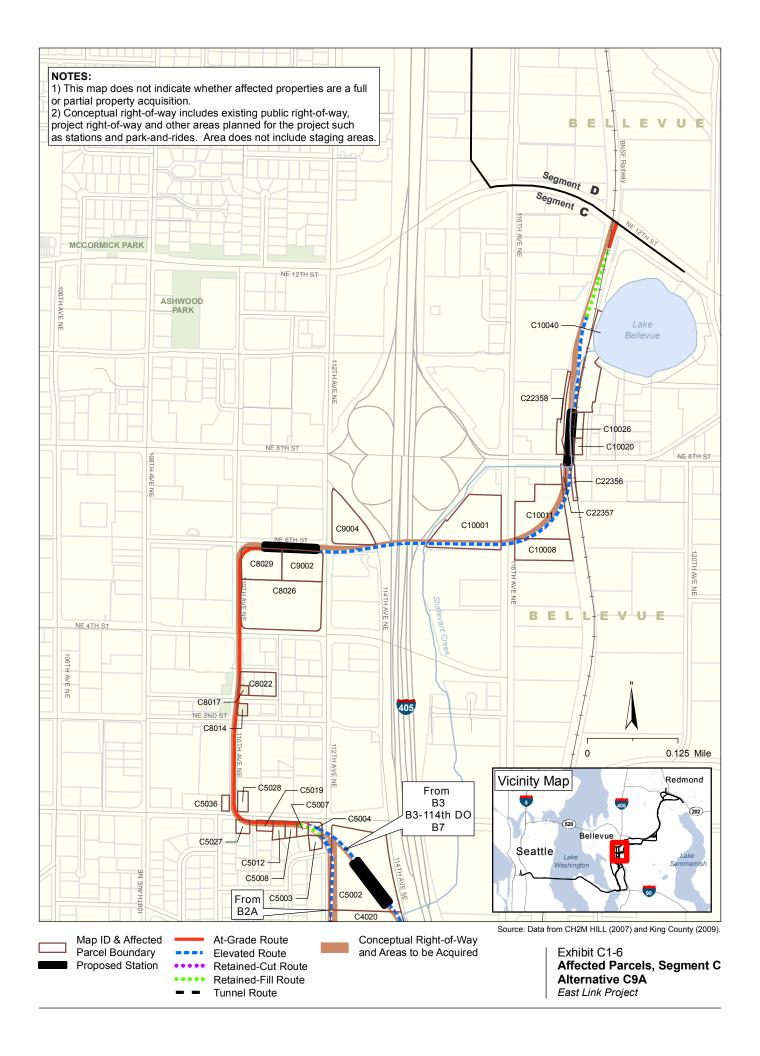

**TABLE B-7**Potential Property Acquisitions for Alternative C9A

| Map ID        | Parcel Number      | Property Name                     | Site Address                                          |
|---------------|--------------------|-----------------------------------|-------------------------------------------------------|
| C5004         | 8146100645         | Office                            | 11121 Main Street                                     |
| C5007         | 8146100650         | Art gallery and residence         | 11113 Main Street                                     |
| C5008         | 8146100655         | Office                            | 11105 Main Street                                     |
| C5012         | 8146100660         | Clinic                            | 11041 Main Street                                     |
| C5019         | 6729700005         | Office                            | 106 110th Place SE                                    |
| C5027         | 3225059137         | Office                            | 11015 Main Street                                     |
| C5028         | 3225059089         | Office                            | 11000 Main Street                                     |
| C5036         | 3225059105         | Vacant                            | Northwest corner of Main Street and 110th Avenue NE   |
| C8014         | 3699800080         | Vacant                            | Southeast corner of 110th Avenue NE and NE 2nd Place  |
| C8017         | 3699800035         | Vacant                            | Northeast corner of 110th Avenue NE and NE 2nd Place  |
| C8022         | 8087600035         | Vacant                            | Southeast corner of 110th Avenue NE and NE 3rd Place  |
| C8026         | 3225059199         | Bellevue City Hall                | 450 110th Avenue NE                                   |
| C8029         | 3225059017         | Bellevue City Hall parking garage | 450 110th Avenue NE                                   |
| C9002         | 3225059216         | Vacant                            | Southwest corner of 112th Avenue NE and NE 6th Street |
| C9004         | 3225059003         | Northwest building                | 700 112th Avenue NE                                   |
| C10001        | 3225059002         | Coast Bellevue Hotel              | 625 116th Avenue NE                                   |
| C10008        | 3325059124         | Hummer of Bellevue and Cadillac   | 600 116th Avenue NE                                   |
| C10011        | 3325059036         | Auto showrooms and service garage | 614 116th Avenue NE                                   |
| C10020        | 1099100496         | Sunset Glass                      | 11660 NE 8th Street                                   |
| C10026        | 1099100490         | Office building                   | 800 118th Avenue NE                                   |
| C10040        | 6093500000         | Nine Lake Bellevue Condominium    | 9 Lake Bellevue Drive                                 |
| C22356        | 3325059209         | BNSF Railway lease                | N/A                                                   |
| C22357        | 3325059210         | BNSF Railway lease (no. 500486)   | 501 120th Avenue NE                                   |
| C22358        | 2825059038         | BNSF Railway lease (no. 500486)   | N/A                                                   |
| Connection fr | om Alternative B2A |                                   |                                                       |
| C2000         | 3225059140         | Surrey Downs Park                 | 675 112th Avenue SE                                   |
| C4000         | 8146300275         | Single-family residence           | 11131 SE 4th Street                                   |
| C4001         | 3225059046         | Bellevue Club                     | 11200 SE 6th Street                                   |
| C4002         | 8146300065         | Single-family residence           | 11122 SE 4th Street                                   |
| C4014         | 1402400000         | Carriage Place Condominium        | 301 112th Avenue SE                                   |
| C4020         | 3225059061         | Hilton Hotel Bellevue             | 300 112th Avenue SE                                   |
| C5002         | 3225059036         | Red Lion Bellevue Inn             | 11211 Main Street                                     |
| C5003         | 8146100640         | Single-family residence           | 11126 SE 1st Place                                    |

**TABLE B-7**Potential Property Acquisitions for Alternative C9A

| Map ID         | Parcel Number     | Property Name           | Site Address        |
|----------------|-------------------|-------------------------|---------------------|
| C4001          | 3225059046        | Bellevue Club           | 11200 SE 6th Street |
| C4020          | 3225059061        | Hilton Hotel Bellevue   | 300 112th Avenue SE |
| C5000          | 3225059044        | Bellevue Court          | 405 114th Avenue SE |
| C5001          | 3225059044        | Bellevue Court          | 405 114th Avenue SE |
| C5002          | 3225059036        | Red Lion Bellevue Inn   | 11211 Main Street   |
| Connection fro | om Alternative B7 |                         |                     |
| C4020          | 3225059061        | Hilton Hotel Bellevue   | 300 112th Avenue SE |
| C5000          | 3225059043        | Brookside Office Center | 11400 SE 6th Street |
| C5001          | 3225059044        | Bellevue Court          | 405 114th Avenue SE |
| C5002          | 3225059036        | Red Lion Bellevue Inn   | 11211 Main Street   |