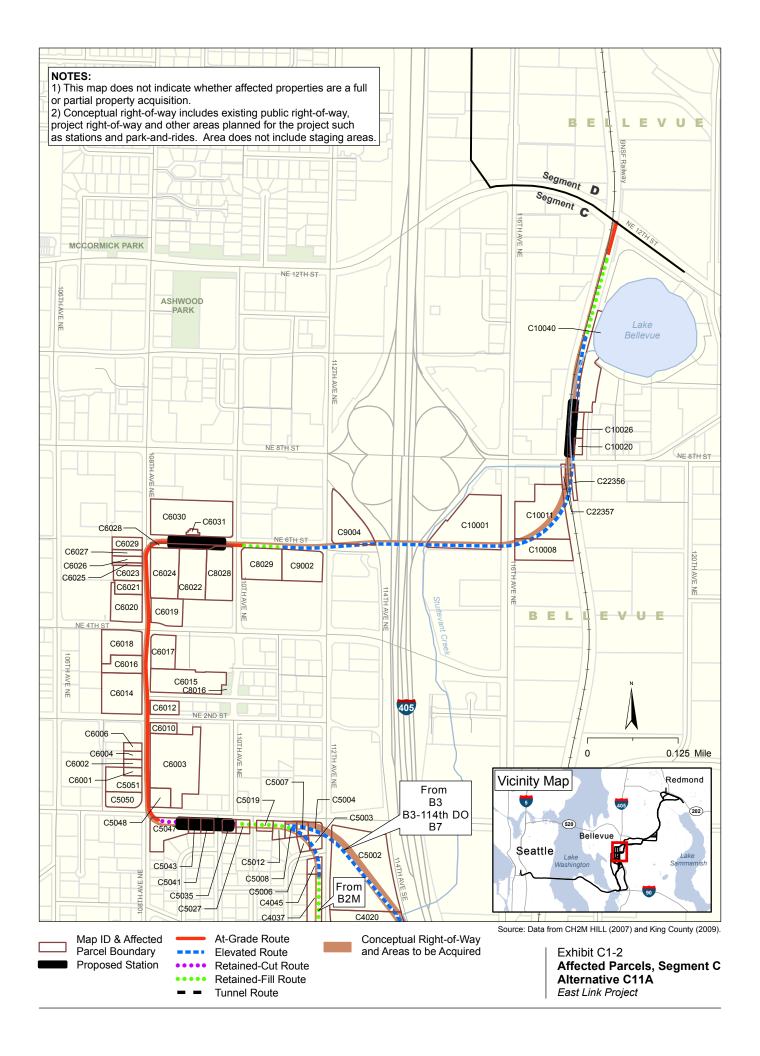

**TABLE B-5**Potential Property Acquisitions for *Preferred Alternative C11A* 

| Map ID | Parcel Number | Property Name                                | Site Address        |
|--------|---------------|----------------------------------------------|---------------------|
| C5004  | 8146100645    | Office                                       | 11121 Main Street   |
| C5006  | 8146100635    | Single-family residence                      | 11118 SE 1st Place  |
| C5007  | 8146100650    | Art gallery and residence                    | 11113 Main Street   |
| C5008  | 8146100655    | Office                                       | 11105 Main Street   |
| C5012  | 8146100660    | Clinic                                       | 11041 Main Street   |
| C5019  | 6729700005    | Office                                       | 106 110th Place SE  |
| C5027  | 3225059137    | Office                                       | 11015 Main Street   |
| C5035  | 8146100570    | Office                                       | 11005 Main Street   |
| C5041  | 8146100005    | Dental office                                | 69 110th Avenue SE  |
| C5043  | 8146100010    | Office building                              | 10833 Main Street   |
| C5047  | 8146100015    | The Main Street Building                     | 10801 Main Street   |
| C5048  | 3225059020    | Tully's Coffee                               | 10812 Main Street   |
| C5050  | 1047000050    | Masins on Main                               | 10708 Main Street   |
| C5051  | 0662480000    | Belle Arts                                   | 111 108th Avenue NE |
| C6001  | 1047000035    | Beauty salon, residence                      | 123 108th Avenue NE |
| C6002  | 1047000030    | House                                        | 129 108th Avenue NE |
| C6003  | 3225059091    | Office Depot, PetSmart                       | 100 108th Avenue NE |
| C6004  | 1047000025    | Gravel parking                               | N/A                 |
| C6006  | 1047000020    | Vacant site                                  | N/A                 |
| C6010  | 3225059214    | Pawn X-Change                                | 10825 NE 2nd Street |
| C6012  | 3699800050    | Cascade Savings and Loan                     | 200 108th Avenue NE |
| C6014  | 1544100320    | Civica Office Commons                        | 225 108th Avenue NE |
| C6015  | 2905700045    | Pinnacle BellCentre Apartments               | 308 108th Avenue NE |
| C6016  | 1544100312    | 305 Building                                 | 305 108th Avenue NE |
| C6017  | 2905200005    | The Summit III (garage only; office on hold) | 320 108th Avenue NE |
| C6018  | 1544100316    | Tower 333                                    | 333 108th Avenue NE |
| C6019  | 3225059220    | First Mutual Center                          | 400 108th Avenue NE |
| C6020  | 1544100254    | One Bellevue Center                          | 411 108th Avenue NE |
| C6021  | 1544100255    | Office building                              | 435 108th Avenue NE |
| C6022  | 3225059163    | City Center Plaza development                | 555 110th Avenue NE |
| C6023  | 1544100250    | Restaurant                                   | 437 108th Avenue NE |
| C6024  | 3225059066    | City Center Bellevue                         | 500 108th Avenue NE |
| C6025  | 1544100258    | Parking                                      | 467 108th Avenue NE |
| C6026  | 1544100259    | Restaurant                                   | 515 108th Avenue NE |

**TABLE B-5**Potential Property Acquisitions for *Preferred Alternative C11A* 

| Map ID        | Parcel Number            | Property Name                                     | Site Address                                                  |
|---------------|--------------------------|---------------------------------------------------|---------------------------------------------------------------|
| C6027         | 1544100252               | Office building                                   | 545 108th Avenue NE                                           |
| C6028         | 3225059217               | Vacant                                            | N/A                                                           |
| C6029         | 1544100251               | Dry cleaners and deli                             | 555 108th Avenue NE                                           |
| C6030         | 0685990010               | Bellevue Corporate Plaza                          | 600 108th Avenue NE                                           |
| C6031         | 0685990020               | Rider Services Building (Bellevue Transit Center) | NE 6th Street, between 108th Avenue<br>NE and 110th Avenue NE |
| C8028         | 3225059058               | City Center Plaza (City Center II)                | 555 110th Avenue NE                                           |
| C8029         | 3225059017               | Bellevue City Hall parking garage                 | 450 110th Avenue NE                                           |
| C9002         | 3225059216               | Vacant                                            | 11101 NE 6th Street                                           |
| C9004         | 3225059003               | Northwest Building                                | 700 112th Avenue NE                                           |
| C10001        | 3225059002               | Coast Bellevue Hotel                              | 625 116th Avenue NE                                           |
| C10008        | 3325059124               | Hummer of Bellevue and Cadillac                   | 600 116th Avenue NE                                           |
| C10011        | 3325059036               | Auto showroom and service garage                  | 614 116th Avenue NE                                           |
| C10020        | 1099100496               | Sunset Glass                                      | 11660 NE 8th Street                                           |
| C10026        | 1099100490               | Office building                                   | 800 118th Avenue NE                                           |
| C10040        | 6093500000               | Nine Lake Bellevue Condominium                    | 9 Lake Bellevue Drive                                         |
| C22356        | 3325059209               | BNSF Railway lease                                | N/A                                                           |
| C22357        | 3325059210               | BNSF Railway lease                                | 501 120th Avenue NE                                           |
| Connection fr | om Preferred Alternative | B2M                                               |                                                               |
| C2000         | 3225059140               | Surrey Downs Park                                 | 675 112th Avenue SE                                           |
| C4000         | 8146300275               | Single-family residence                           | 11131 SE 4th Street                                           |
| C4001         | 3225059046               | Bellevue Club                                     | 11200 SE 6th Street                                           |
| C4002         | 8146300065               | Single-family residence                           | 11122 SE 4th Street                                           |
| C4014         | 1402400000               | Carriage Place Condominium                        | 301 112th Avenue SE                                           |
| C4037         | 1401000000               | Carriage Hills Condominium                        | 111 112th Avenue SE                                           |
| C4045         | 8146100665               | Single-family residence                           | 11123 SE 1st Place                                            |
| C5003         | 8146100640               | Single-family residence                           | 11126 SE 1st Place                                            |
| Connection fr | om Alternative B3 and A  | ternative B3 - 114th Extension Design Option      |                                                               |
| C4001         | 3225059046               | Bellevue Club                                     | 11200 SE 6th Street                                           |
| C4020         | 3225059061               | Hilton Hotel Bellevue                             | 300 112th Avenue SE                                           |
| C5000         | 3225059044               | Bellevue Court                                    | 405 114th Avenue SE                                           |
| C5001         | 3225059044               | Bellevue Court                                    | 405 114th Avenue SE                                           |
|               |                          |                                                   |                                                               |

**TABLE B-5**Potential Property Acquisitions for *Preferred Alternative C11A* 

| Map ID | Parcel Number | Property Name           | Site Address        |
|--------|---------------|-------------------------|---------------------|
| C4020  | 3225059061    | Hilton Hotel Bellevue   | 300 112th Avenue SE |
| C5000  | 3225059043    | Brookside Office Center | 11400 SE 6th Street |
| C5001  | 3225059044    | Bellevue Court          | 405 114th Avenue SE |
| C5002  | 3225059036    | Red Lion Bellevue Inn   | 11211 Main Street   |