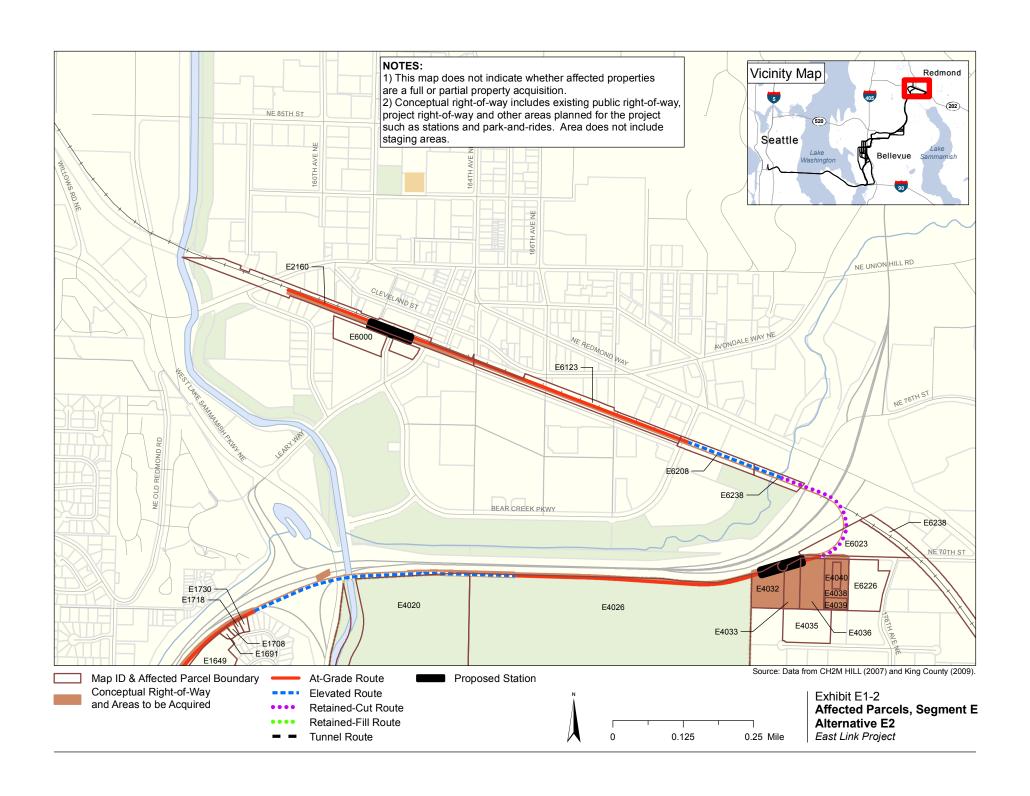

**TABLE B-11**Potential Property Acquisitions for *Preferred Alternative E2* 

| Map ID | Parcel Number | Property Name                          | Site Address                                                           |
|--------|---------------|----------------------------------------|------------------------------------------------------------------------|
| E1004  | 1425059068    | Microsoft (Building 50)                | 4001 156th Avenue NE                                                   |
| E1008  | 1425059125    | Vacant (Microsoft)                     | 4001 156th Avenue NE                                                   |
| E1012  | 7503110050    | SAFECO (Redmond Campus; vacant)        | 4001 156th Avenue NE                                                   |
| E1015  | 7503110040    | SAFECO (Columbia Building)             | 15319 154th Place NE                                                   |
| E1020  | 7503110030    | SAFECO (Pacific Building)              | 4729 154th Place NE                                                    |
| E1032  | 7503110010    | SAFECO (Olympic Building)              | 5069 154th Place NE                                                    |
| E1109  | 3882310110    | Single-family residence                | 5227 154th Avenue NE                                                   |
| E1115  | 3882310100    | Single-family residence                | 5305 154th Avenue NE                                                   |
| E1124  | 3882310090    | Single-family residence                | 5315 154th Avenue NE                                                   |
| E1131  | 3882310080    | Single-family residence                | 5323 154th Avenue NE                                                   |
| E1134  | 3882310070    | Single-family residence                | 5401 154th Avenue NE                                                   |
| E1142  | 3882310060    | Single-family residence                | 5409 154th Avenue NE                                                   |
| E1146  | 3882310050    | Single-family residence                | 5417 154th Avenue NE                                                   |
| E1152  | 3882310040    | Single-family residence                | 5425 154th Avenue NE                                                   |
| E1185  | 2182500050    | Vacant                                 | West of 154th Avenue NE                                                |
| E1248  | 3882300080    | Single-family residence                | 15405 NE 59th Way                                                      |
| E1267  | 3882300090    | Single-family residence                | 15406 NE 59th Way                                                      |
| E1275  | 3882300100    | Single-family residence                | 15414 NE 59th Way                                                      |
| E1322  | 9435300123    | Vacant                                 | Northeast corner of SR 520 and NE 60th Street                          |
| E1649  | 542256TRCT    | Open space                             | Southwest corner of West Lake Sammamish Parkway and SR 520 interchange |
| E1691  | 5422560680    | Single-family residence                | 15804 NE 67th Place                                                    |
| E1708  | 5422560670    | Single-family residence                | 15810 NE 67th Place                                                    |
| E1718  | 5422560660    | Single-family residence                | 15816 NE 67th Place                                                    |
| E1730  | 5422560650    | Single-family residence                | 15822 NE 67th Place                                                    |
| E2160  | 1125059021    | BNSF Railway right-of-way, Carpet Barn | 16255 Cleveland Street                                                 |
| E4020  | 1125059016    | Marymoor Park                          | 6046 West Lake Sammamish Parkway NE                                    |
| E4026  | 1225059037    | Marymoor Park                          | 16325 NE Marymoor Way                                                  |
| E4032  | 1225059042    | Redmond Self Storage                   | 17285 NE 70th Street                                                   |
| E4033  | 1225059187    | Dunkin and Bush Contractors            | 17301 NE 70th Street                                                   |
| E4035  | 5195500140    | Global Food Source                     | 17360 NE 67th Court                                                    |
| E4036  | 1225059183    | Redmond Sea Ray                        | 17351 NE 70th Street                                                   |
| E4038  | 122505TRCT    | 70th Center                            | 17445 NE 70th Street                                                   |
| E4039  | 1225059101    | Eastside Collision, Sign-Pros          | 17443 NE 70th Street                                                   |
| E4040  | 1225059260    | 70th Center                            | 17445 NE 70th Street                                                   |

**TABLE B-11**Potential Property Acquisitions for *Preferred Alternative E2* 

| Map ID | Parcel Number | Property Name             | Site Address                                                    |
|--------|---------------|---------------------------|-----------------------------------------------------------------|
| E6000  | 1125059026    | Vacant                    | Southwest corner of Leary Way and BNSF Railway right-<br>of-way |
| E6023  | 1225059193    | American Mini-Storage     | 17520 NE 70th Street                                            |
| E6123  | 1225059052    | BNSF Railway right-of-way |                                                                 |
| E6208  | 1225059266    | BNSF Railway right-of-way |                                                                 |
| E6226  | 1225059102    | Park 520                  | 6855 176th Avenue NE                                            |
| E6238  | 1225059265    | Sammamish Trail           |                                                                 |