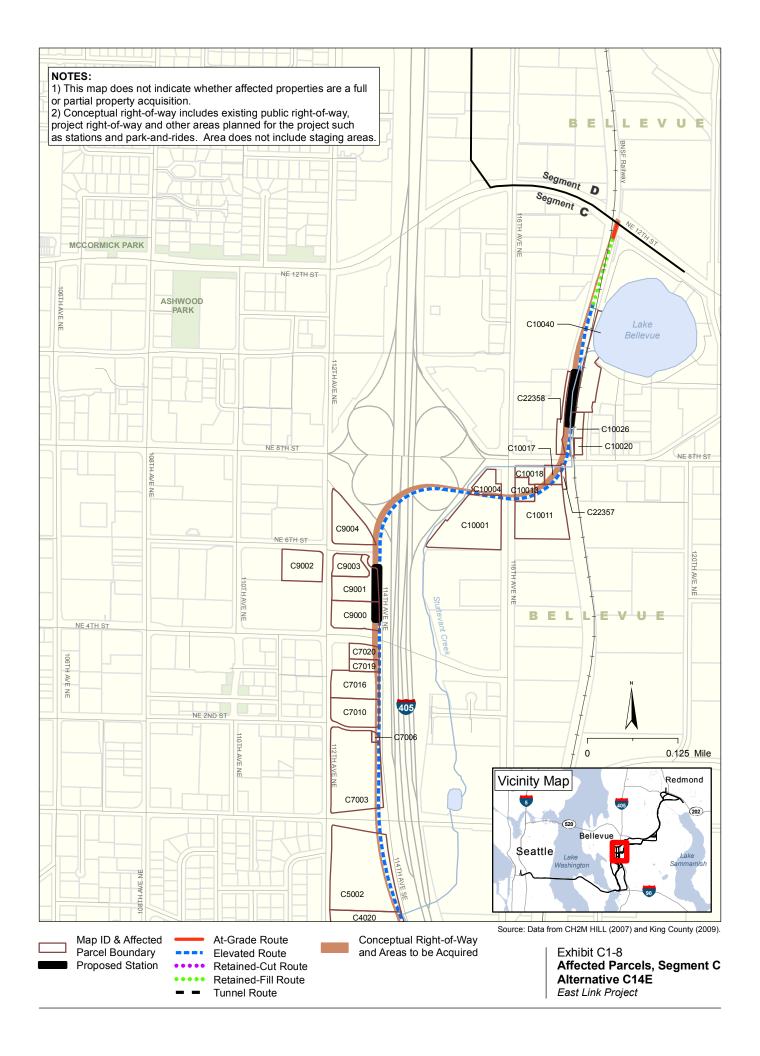

**TABLE B-8**Potential Property Acquisitions for Alternative C14E

| Map ID | Parcel Number | Property Name                     | Site Address          |
|--------|---------------|-----------------------------------|-----------------------|
| C4001  | 3225059046    | Bellevue Club                     | 11200 SE 6th Street   |
| C4020  | 3225059061    | Hilton Hotel Bellevue             | 300 112th Avenue SE   |
| C5000  | 3225059043    | Brookside Office Center           | 11400 SE 6th Street   |
| C5001  | 3225059044    | Bellevue Court                    | 405 114th Avenue SE   |
| C5002  | 3225059036    | Red Lion Bellevue Inn             | 11211 Main Street     |
| C7003  | 3225059119    | Sheraton Bellevue Hotel           | 100 112th Avenue NE   |
| C7006  | 3225059219    | Vacant                            | N/A                   |
| C7010  | 2543200070    | Home Savings of America           | 200 112th Avenue NE   |
| C7016  | 3225059166    | 222 Building                      | 222 112th Avenue NE   |
| C7019  | 3225059172    | Parking                           | 345 114th Avenue NE   |
| C7020  | 3225059096    | Office                            | 399 114th Avenue NE   |
| C9000  | 3225059004    | INCA Building                     | 400 112th Avenue NE   |
| C9001  | 3225059171    | 520 Building                      | 520 112th Avenue NE   |
| C9002  | 3225059216    | Vacant                            | 11101 NE 6th Street   |
| C9003  | 3225059201    | Coco's                            | 530 112th Avenue NE   |
| C9004  | 3225059003    | Northwest Building                | 700 112th Avenue NE   |
| C10001 | 3225059002    | Coast Bellevue Hotel              | 625 116th Avenue NE   |
| C10004 | 3225059070    | Denny's Restaurant                | 649 116th Avenue NE   |
| C10011 | 3325059036    | Auto showrooms and service garage | 614 116th Avenue NE   |
| C10013 | 3325059086    | Used auto sales                   | 640 116th Avenue NE   |
| C10017 | 3325059010    | Retail auto parts                 | 11635 NE 8th Street   |
| C10018 | 3325059033    | ARCO Station and Minimarket       | 11611 NE 8th Street   |
| C10020 | 1099100496    | Sunset Glass                      | 11660 NE 8th Street   |
| C10026 | 1099100490    | Office building                   | 800 118th Avenue NE   |
| C10040 | 6093500000    | Nine Lake Bellevue Condominium    | 9 Lake Bellevue Drive |
| C22357 | 3325059210    | BNSF Railway lease                | 501 120th Avenue NE   |
| C22358 | 2825059038    | BNSF Railway lease (No. 500486)   | N/A                   |
|        |               | BNSF Railway                      |                       |