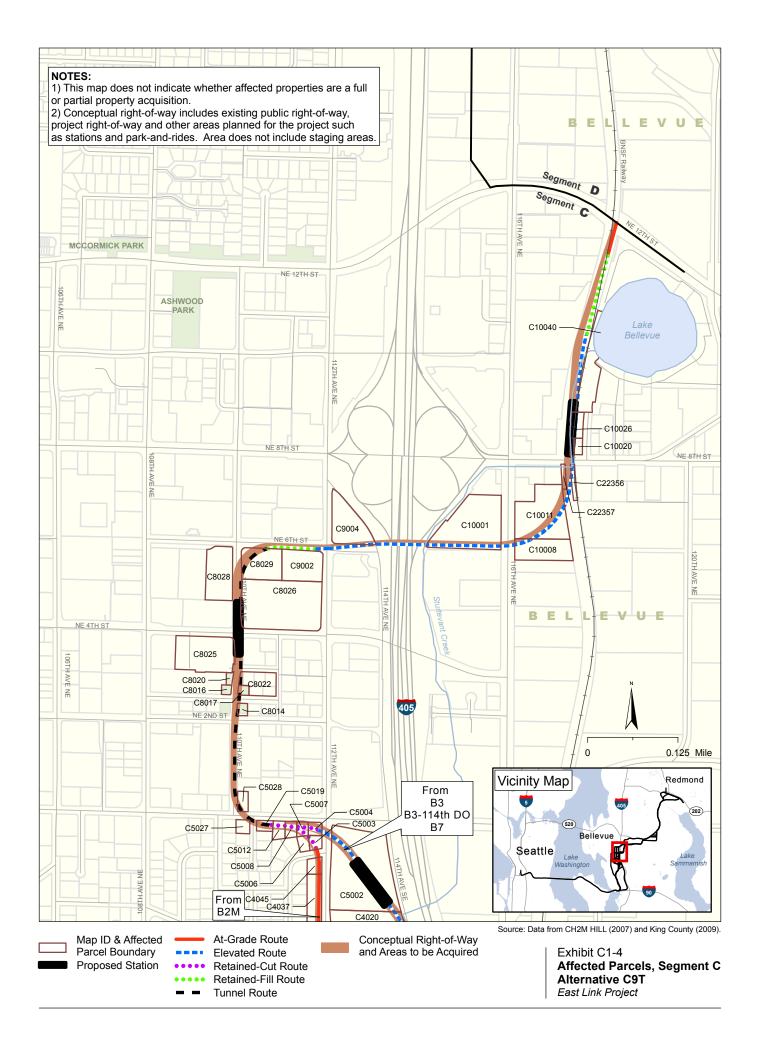

**TABLE B-6**Potential Property Acquisitions for *Preferred Alternative C9T* 

| Map ID       | Parcel Number              | Property Name                     | Site Address                                            |
|--------------|----------------------------|-----------------------------------|---------------------------------------------------------|
| C5004        | 8146100645                 | Office                            | 11121 Main Street                                       |
| C5006        | 8146100635                 | Single-family residence           | 11118 SE 1st Place                                      |
| C5007        | 8146100650                 | Art Gallery and residence         | 11113 Main Street                                       |
| C5008        | 8146100655                 | Office                            | 11105 Main Street                                       |
| C5012        | 8146100660                 | Clinic                            | 11041 Main Street                                       |
| C5019        | 6729700005                 | Office                            | 106 110th Place SE                                      |
| C5027        | 3225059137                 | Office                            | 11015 Main Street                                       |
| C5028        | 3225059089                 | Office                            | 11000 Main Street                                       |
| C8014        | 3699800080                 | Vacant                            | Southeast corner of 110th Avenue NE and NE 2nd Place    |
| C8016        | 3699800030                 | Vacant                            | N/A                                                     |
| C8017        | 3699800035                 | Vacant                            | Northeast corner of 110th Avenue NE and NE 2nd Place    |
| C8020        | 8087600029                 | Vacant                            | Northwest corner of 110th Avenue NE and<br>NE 2nd Place |
| C8022        | 8087600035                 | Vacant                            | Northeast corner of 110th Avenue NE and NE 2nd Place    |
| C8025        | 2905200030                 | The Summit (Buildings A and B)    | 10885 NE 4th Street                                     |
| C8026        | 3225059199                 | Bellevue City Hall                | 450 110th Avenue NE                                     |
| C8028        | 3225059058                 | City Center Plaza                 | 555 110th Avenue NE                                     |
| C8029        | 3225059017                 | Bellevue City Hall parking garage | 450 110th Avenue NE                                     |
| C9002        | 3225059216                 | Vacant                            | 11101 NE 6th Street                                     |
| C9004        | 3225059003                 | Northwest Building                | 700 112th Avenue NE                                     |
| C10001       | 3225059002                 | Coast Bellevue Hotel              | 625 116th Avenue NE                                     |
| C10008       | 3325059124                 | Hummer of Bellevue and Cadillac   | 600 116th Avenue NE                                     |
| C10011       | 3325059036                 | Auto showroom and service garage  | 614 116th Avenue NE                                     |
| C10020       | 1099100490                 | Sunset Glass                      | 11660 NE 8th Street                                     |
| C10026       | 6093500000                 | Office building                   | 800 118th Avenue NE                                     |
| C10040       | 3325059209                 | Nine Lake Bellevue Condominium    | 9 Lake Bellevue Drive                                   |
| C22356       | 3325059210                 | BNSF Railway lease                | N/A                                                     |
| C22357       | 3325059210                 | BNSF Railway lease (No. 500486)   | 501 120th Avenue NE                                     |
| Connection f | from Preferred Alternative | B2M                               |                                                         |
| C2000        | 3225059140                 | Surrey Downs Park                 | 675 112th Avenue SE                                     |
| C4000        | 8146300275                 | Single-family residence           | 11131 SE 4th Street                                     |
| C4001        | 3225059046                 | Bellevue Club                     | 11200 SE 6th Street                                     |
| C4002        | 8146300065                 | Single-family residence           | 11122 SE 4th Street                                     |
| C4014        | 1402400000                 | Carriage Place Condominium        | 301 112th Avenue SE                                     |

**TABLE B-6**Potential Property Acquisitions for *Preferred Alternative C9T* 

| Map ID | Parcel Number                        | Property Name                            | Site Address        |
|--------|--------------------------------------|------------------------------------------|---------------------|
| C4037  | 1401000000                           | Carriage Hills Condominium               | 111 112th Avenue SE |
| C4045  | 8146100665                           | Single-family residence                  | 11123 SE 1st Place  |
| C5003  | 8146100640                           | Single-family residence                  | 11126 SE 1st Place  |
| Connec | tion from Alternative B3 and Alterna | ntive B3 - 114th Extension Design Option | on                  |
| C4001  | 3225059046                           | Bellevue Club                            | 11200 SE 6th Street |
| C4020  | 3225059061                           | Hilton Hotel Bellevue                    | 300 112th Avenue SE |
| C5000  | 3225059044                           | Bellevue Court                           | 405 114th Avenue SE |
| C5001  | 3225059044                           | Bellevue Court                           | 405 114th Avenue SE |
| C5002  | 3225059036                           | Red Lion Bellevue Inn                    | 11211 Main Street   |
| Connec | tion from Alternative B7             |                                          |                     |
| C4020  | 3225059061                           | Hilton Hotel Bellevue                    | 300 112th Avenue SE |
| C5000  | 3225059043                           | Brookside Office Center                  | 11400 SE 6th Street |
| C5001  | 3225059044                           | Bellevue Court                           | 405 114th Avenue SE |
| C5002  | 3225059036                           | Red Lion Bellevue Inn                    | 11211 Main Street   |