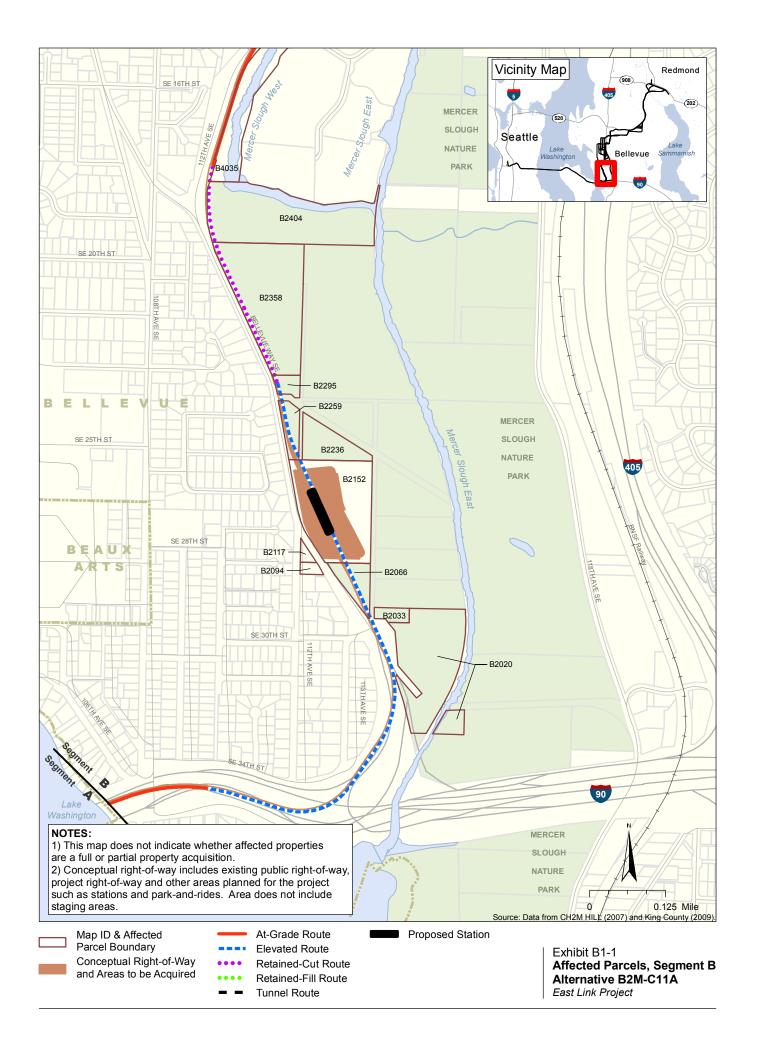

The tables in this appendix present information on the likely acquisitions by alternative, including property needed for elevated guideway easements (mapped on the exhibits following their associated tables). The tables list property mapping numbers unique to this project, parcel identification numbers (PINs), addresses, and the building or property name. When there is no building name, the general land use is provided (e.g., residential, vacant). The tables are numbered by segment and alternative.

**TABLE B-1**Potential Property Acquisitions for *Preferred Alternative B2M* with Connection to *Preferred Alternative C11A* 

| Map ID | Parcel Number | Property Name                              | Site Address         |
|--------|---------------|--------------------------------------------|----------------------|
| B2020  | 7000100210    | Vacant                                     | N/A                  |
| B2033  | 7000100150    | Vacant                                     | N/A                  |
| B2066  | 7000100445    | Vacant                                     | 2820 Bellevue Way SE |
| B2094  | 7000100440    | Single-family residence                    | 2809 Bellevue Way SE |
| B2117  | 7000100425    | Vacant (single-family residential)         | 2705 Bellevue Way SE |
| B2152  | 7000100360    | South Bellevue Park-and-Ride               | 2500 Bellevue Way SE |
| B2236  | 7000100350    | Vacant                                     | N/A                  |
| B2259  | 0824059278    | Mercer Slough Blueberry Farm and residence | 2400 Bellevue Way SE |
| B2295  | 0524059254    | Single-family residence                    | 2340 Bellevue Way SE |
| B2358  | 0524059084    | Winters House                              | 2102 Bellevue Way SE |
| B2404  | 0662870090    | Bellefield Office Park                     | 1575 118th Avenue SE |
| B4035  | 066288TRC1    | Mercer Slough Nature Park                  | N/A                  |
| B4051  | 066288TRC2    |                                            | N/A                  |
| B4061  | 066288TRC3    | Mercer Slough Nature Park                  | N/A                  |
| B7000  | 0662880010    | Bellefield Office Park, BSP Lot 1          | 11201 SE 8th Street  |
| B7002  | 0662870010    | Bellevue Gateway                           | 11400 SE 8th Street  |
| B7003  | 3225059134    | Lincoln Plaza                              | 630 112th Avenue SE  |