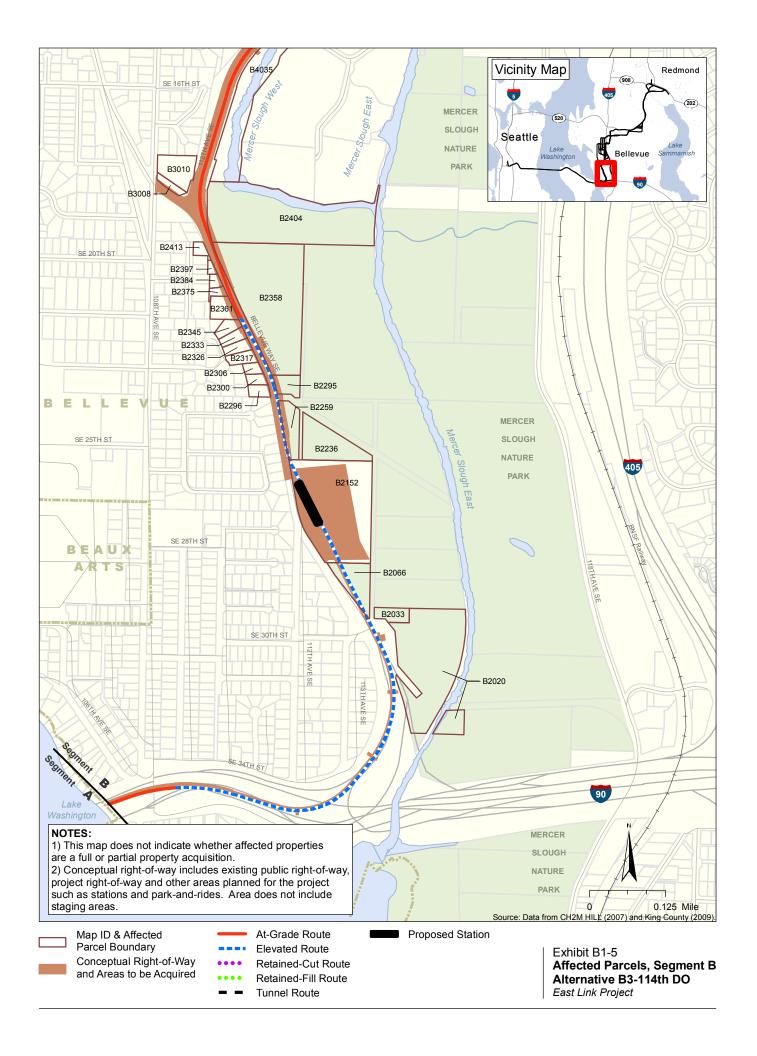

**TABLE B-1**Potential Property Acquisitions for *Preferred Alternative B2M* with Connection to *Preferred Alternative C11A* 

| Map ID | Parcel Number | Property Name                              | Site Address         |
|--------|---------------|--------------------------------------------|----------------------|
| B2020  | 7000100210    | Vacant                                     | N/A                  |
| B2033  | 7000100150    | Vacant                                     | N/A                  |
| B2066  | 7000100445    | Vacant                                     | 2820 Bellevue Way SE |
| B2094  | 7000100440    | Single-family residence                    | 2809 Bellevue Way SE |
| B2117  | 7000100425    | Vacant (single-family residential)         | 2705 Bellevue Way SE |
| B2152  | 7000100360    | South Bellevue Park-and-Ride               | 2500 Bellevue Way SE |
| B2236  | 7000100350    | Vacant                                     | N/A                  |
| B2259  | 0824059278    | Mercer Slough Blueberry Farm and residence | 2400 Bellevue Way SE |
| B2295  | 0524059254    | Single-family residence                    | 2340 Bellevue Way SE |
| B2358  | 0524059084    | Winters House                              | 2102 Bellevue Way SE |
| B2404  | 0662870090    | Bellefield Office Park                     | 1575 118th Avenue SE |
| B4035  | 066288TRC1    | Mercer Slough Nature Park                  | N/A                  |
| B4051  | 066288TRC2    |                                            | N/A                  |
| B4061  | 066288TRC3    | Mercer Slough Nature Park                  | N/A                  |
| B7000  | 0662880010    | Bellefield Office Park, BSP Lot 1          | 11201 SE 8th Street  |
| B7002  | 0662870010    | Bellevue Gateway                           | 11400 SE 8th Street  |
| B7003  | 3225059134    | Lincoln Plaza                              | 630 112th Avenue SE  |

**TABLE B-3**Potential Property Acquisitions for Alternative B3 - 114th Extension Design Option

| Map ID | Parcel Number | Property Name                              | Site Address         |
|--------|---------------|--------------------------------------------|----------------------|
| B2020  | 7000100210    | Vacant                                     | N/A                  |
| B2033  | 7000100150    | Vacant                                     | N/A                  |
| B2066  | 7000100445    | Vacant                                     | 2820 Bellevue Way SE |
| B2152  | 7000100360    | South Bellevue Park-and-Ride               | 2500 Bellevue Way SE |
| B2236  | 7000100350    | Vacant                                     | N/A                  |
| B2259  | 0824059278    | Mercer Slough Blueberry Farm and residence | 2400 Bellevue Way SE |
| B2295  | 0524059254    | Single-family residence                    | 2340 Bellevue Way SE |
| B2296  | 6664000090    | Single-family residence                    | 10923 SE 23rd Street |
| B2300  | 6664000100    | Single-family residence                    | 10929 SE 23rd Street |
| B2306  | 6664000110    | Single-family residence                    | 10935 SE 23rd Street |
| B2317  | 6664000120    | Single-family residence                    | 2234 109th Avenue SE |
| B2326  | 6664000130    | Single-family residence                    | 2228 109th Avenue SE |
| B2333  | 6664000140    | Single-family residence                    | 2222 109th Avenue SE |
| B2345  | 6664000150    | Single-family residence                    | 2216 109th Avenue SE |
| B2358  | 0524059084    | Winters House                              | 2102 Bellevue Way SE |
| B2361  | 0524059027    | Single-family residence                    | 2128 109th Avenue SE |
| B2375  | 7324900090    | Single-family residence                    | 2113 Bellevue Way SE |
| B2384  | 7324900093    | Single-family residence                    | 2105 Bellevue Way SE |
| B2397  | 7324900095    | Single-family residence                    | 1997 Bellevue Way SE |
| B2404  | 0662870090    | Bellefield Office Park                     | 1575 118th Avenue SE |
| B2413  | 7324900085    | Single-family residence                    | 1922 109th Avenue SE |
| B3008  | 0524059307    | Vacant                                     | 1890 108th Avenue SE |
| B3010  | 0524059144    | Bellefield Manor Apartments                | 1800 108th Avenue SE |
| B4035  | 066288TRCT    | Mercer Slough Nature Park                  | N/A                  |
| B4051  | 066288TRCT    |                                            | N/A                  |
| B4061  | 066288TRCT    | Mercer Slough Nature Park                  | N/A                  |
| B6578  | 0662870020    | Bellefield Office Park                     | 810 114th Avenue SE  |
| B6579  | 0662870030    | Office building                            | 11725 SE 8th Street  |
| B7000  | 0662880010    | Bellefield Office Park, BSP Lot 1          | 11201 SE 8th Street  |
| B7001  | 066288TRCT    |                                            | N/A                  |
| B7004  | 3225059069    | Marriott Residence Inn                     | 605 114th Avenue SE  |
|        |               | Wilburton Park-and-Ride                    | 720 114th Avenue SE  |