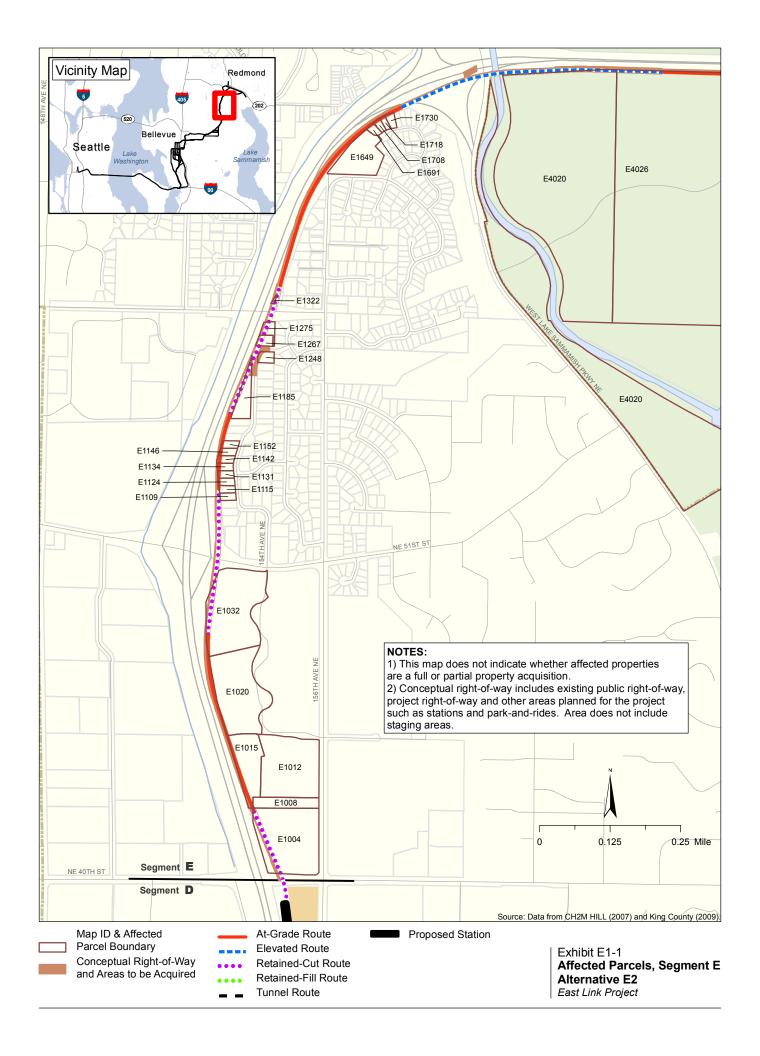

**TABLE B-11**Potential Property Acquisitions for *Preferred Alternative E2* 

| Map ID | Parcel Number | Property Name                          | Site Address                                                           |
|--------|---------------|----------------------------------------|------------------------------------------------------------------------|
| E1004  | 1425059068    | Microsoft (Building 50)                | 4001 156th Avenue NE                                                   |
| E1008  | 1425059125    | Vacant (Microsoft)                     | 4001 156th Avenue NE                                                   |
| E1012  | 7503110050    | SAFECO (Redmond Campus; vacant)        | 4001 156th Avenue NE                                                   |
| E1015  | 7503110040    | SAFECO (Columbia Building)             | 15319 154th Place NE                                                   |
| E1020  | 7503110030    | SAFECO (Pacific Building)              | 4729 154th Place NE                                                    |
| E1032  | 7503110010    | SAFECO (Olympic Building)              | 5069 154th Place NE                                                    |
| E1109  | 3882310110    | Single-family residence                | 5227 154th Avenue NE                                                   |
| E1115  | 3882310100    | Single-family residence                | 5305 154th Avenue NE                                                   |
| E1124  | 3882310090    | Single-family residence                | 5315 154th Avenue NE                                                   |
| E1131  | 3882310080    | Single-family residence                | 5323 154th Avenue NE                                                   |
| E1134  | 3882310070    | Single-family residence                | 5401 154th Avenue NE                                                   |
| E1142  | 3882310060    | Single-family residence                | 5409 154th Avenue NE                                                   |
| E1146  | 3882310050    | Single-family residence                | 5417 154th Avenue NE                                                   |
| E1152  | 3882310040    | Single-family residence                | 5425 154th Avenue NE                                                   |
| E1185  | 2182500050    | Vacant                                 | West of 154th Avenue NE                                                |
| E1248  | 3882300080    | Single-family residence                | 15405 NE 59th Way                                                      |
| E1267  | 3882300090    | Single-family residence                | 15406 NE 59th Way                                                      |
| E1275  | 3882300100    | Single-family residence                | 15414 NE 59th Way                                                      |
| E1322  | 9435300123    | Vacant                                 | Northeast corner of SR 520 and NE 60th Street                          |
| E1649  | 542256TRCT    | Open space                             | Southwest corner of West Lake Sammamish Parkway and SR 520 interchange |
| E1691  | 5422560680    | Single-family residence                | 15804 NE 67th Place                                                    |
| E1708  | 5422560670    | Single-family residence                | 15810 NE 67th Place                                                    |
| E1718  | 5422560660    | Single-family residence                | 15816 NE 67th Place                                                    |
| E1730  | 5422560650    | Single-family residence                | 15822 NE 67th Place                                                    |
| E2160  | 1125059021    | BNSF Railway right-of-way, Carpet Barn | 16255 Cleveland Street                                                 |
| E4020  | 1125059016    | Marymoor Park                          | 6046 West Lake Sammamish Parkway NE                                    |
| E4026  | 1225059037    | Marymoor Park                          | 16325 NE Marymoor Way                                                  |
| E4032  | 1225059042    | Redmond Self Storage                   | 17285 NE 70th Street                                                   |
| E4033  | 1225059187    | Dunkin and Bush Contractors            | 17301 NE 70th Street                                                   |
| E4035  | 5195500140    | Global Food Source                     | 17360 NE 67th Court                                                    |
| E4036  | 1225059183    | Redmond Sea Ray                        | 17351 NE 70th Street                                                   |
| E4038  | 122505TRCT    | 70th Center                            | 17445 NE 70th Street                                                   |
| E4039  | 1225059101    | Eastside Collision, Sign-Pros          | 17443 NE 70th Street                                                   |
| E4040  | 1225059260    | 70th Center                            | 17445 NE 70th Street                                                   |