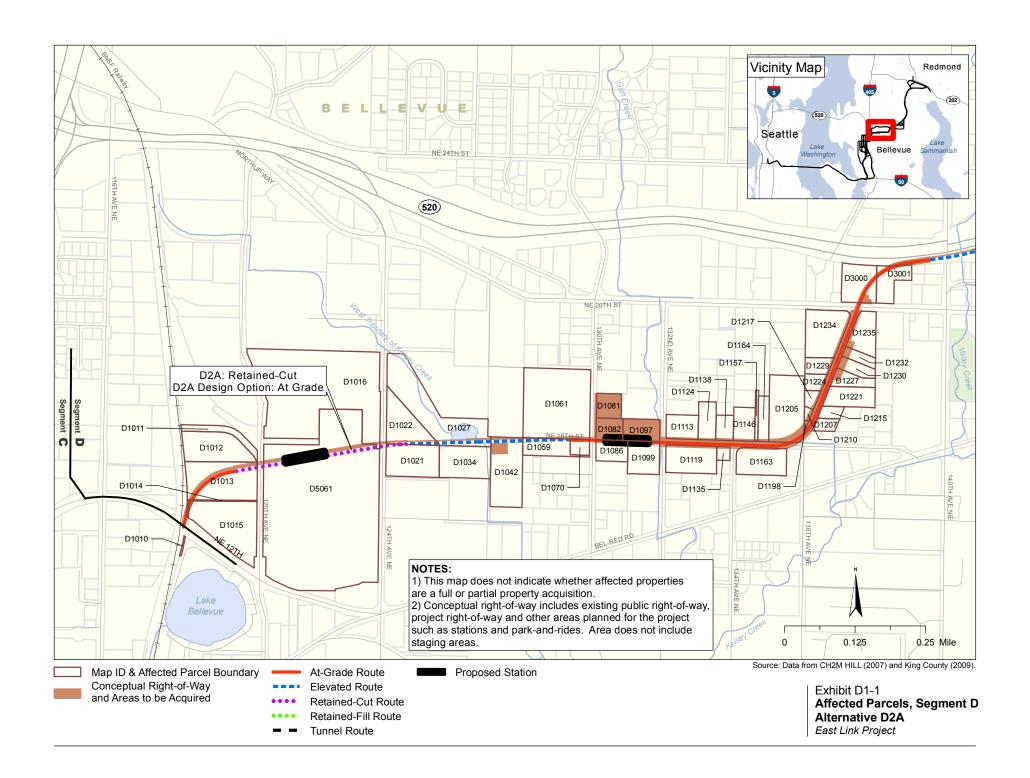

**TABLE B-9**Potential Property Acquisitions for *Preferred Alternative D2A* 

| Map ID | Parcel Number | Property Name                                                 | Site Address         |
|--------|---------------|---------------------------------------------------------------|----------------------|
| D1010  | 1099100003    | Property next to BNSF Railway                                 | 11801 NE 12th Street |
| D1011  | 1099100002    | Vacant (Tract A; road access for car dealership)              | 1601 120th Avenue NE |
| D1012  | 1099100011    | Barrier Audi dealership, parking and service garage, car wash | 1533 120th Avenue NE |
| D1013  | 1099100005    | Teledesic                                                     | 1445 120th Avenue NE |
| D1014  | 1099100001    | Vacant (Teledesic)                                            | 1425 120th Avenue NE |
| D1015  | 1099100025    | 12th Place                                                    | 1215 120th Avenue NE |
| D1016  | 1099100100    | Safeway Distribution Center                                   |                      |
| D1021  | 2825059204    | Safeway Beverage Plant                                        | 1500 124th Avenue NE |
| D1022  | 2825059003    | 124 Plaza                                                     | 1750 124th Avenue NE |
| D1027  | 2825059296    | Vacant (industrial)                                           | 1750 124th Avenue NE |
| D1034  | 2825059240    | Safeway TGW/ TL9204                                           | 1420 124th Avenue NE |
| D1042  | 2825059193    | Evans Industrial Park (Buildings 16 through 25)               | 12720 NE 15th Place  |
| D1059  | 2825059178    | Evans Industrial Park (Buildings 11,14, and 15)               | 12898 NE 15th Place  |
| D1061  | 2825059041    | Cadman Bellevue                                               | 1605 130th Avenue NE |
| D1070  | 2825059195    | Evans Industrial Park (Building 10)                           | 1501 130th Avenue NE |
| D1081  | 2825059040    | Airphone                                                      | 1700 130th Avenue NE |
| D1082  | 2825059159    | Airphone                                                      | 1606 130th Avenue NE |
| D1086  | 2825059058    | Kelly's Auto Body                                             | 1500 130th Avenue NE |
| D1097  | 2825059191    | Arnold's Appliance                                            | 1625 132nd Avenue NE |
| D1099  | 2825059285    | Curran Business Park                                          | 1525 132nd Avenue NE |
| D1113  | 2725059198    | ServiceMaster and Gray Bar                                    | 1600 132nd Avenue NE |
| D1119  | 0672100005    | Seattle Boat                                                  | 13203 NE 16th Street |
| D1124  | 2725059109    | Thrift Supply Company                                         | 13212 NE 16th Street |
| D1135  | 0672100004    | Cascade Business Forms                                        | 1545 134th Avenue NE |
| D1138  | 2725059008    | North Coast Electric                                          | 13340 NE 16th Street |
| D1146  | 2725059213    | North Coast Electric                                          | 13400 NE 16th Street |
| D1157  | 2725059237    | North Coast Electric                                          | 13430 NE 16th Street |
| D1163  | 0672100191    | Lexis Nexis                                                   | 13427 NE 16th Street |
| D1164  | 2725059217    | Tri-State Plumbing                                            | 13420 NE 16th Street |
| D1198  | 2725059062    | Vacant (commercial)                                           | 1701 136th Place NE  |
| D1205  | 2725059009    | MGI Building                                                  | 13434 NE 16th Street |
| D1207  | 2725059262    | Service and repair garage                                     | 1620 136th Place NE  |
| D1210  | 2725059067    | Vacant (commercial)                                           | 1705 136th Place NE  |

**TABLE B-9**Potential Property Acquisitions for *Preferred Alternative D2A* 

| Map ID | Parcel Number | Property Name                                   | Site Address         |
|--------|---------------|-------------------------------------------------|----------------------|
| D1215  | 2725059088    | Service and repair garage                       | 1630 136th Place NE  |
| D1217  | 2725059240    | Towne Country Motors                            | 1707 136th Place NE  |
| D1221  | 2725059142    | Arnson-Campbell Industrial Supply               | 1776 136th Place NE  |
| D1224  | 2725059212    | Vacant (commercial)                             | 1645 136th Avenue NE |
| D1227  | 3862900030    | 136th Place Office Park                         | 1780 136th Place NE  |
| D1229  | 2725059275    | The Earth Building                              | 1805 136th Place NE  |
| D1230  | 3862900020    | 136th Place Office Park                         | 1800 136th Place NE  |
| D1232  | 3862900010    | Western Tile and Marble                         | 1810 136th Place NE  |
| D1234  | 2725059228    | Bellevue BMW Auto Showroom and Dealership       | 13605 NE 20th Street |
| D1235  | 2725059063    | Rolls Royce                                     | 1880 136th Place NE  |
| D3000  | 2725059148    | Park Place Center                               | 13620 NE 20th Street |
| D3001  | 2725059288    | Park Place Center                               | 13620 NE 20th Street |
| D3053  | 2725059103    | Oakhurst Center                                 | 14335 NE 24th Street |
| D5020  | 2063500100    | Overlake Business Center                        | 2801 152nd Avenue NE |
| D5023  | 0673100011    | Overlake Terrace Assisted Living                | 2956 152nd Avenue NE |
| D5031  | 0673100010    | Microsoft (Building 22)                         | 3050 152nd Avenue NE |
| D5037  | 2325059049    | Microsoft (Buildings 42, 43, 44, and cafeteria) | 15595 NE 36th Street |
| D5050  | 2325059105    | Overlake Transit Center                         | 15592 NE 36th Street |
| D5061  | 1099100102    | Safeway Distribution Center                     | 1121 124th Avenue NE |
|        |               | BNSF Railway                                    |                      |