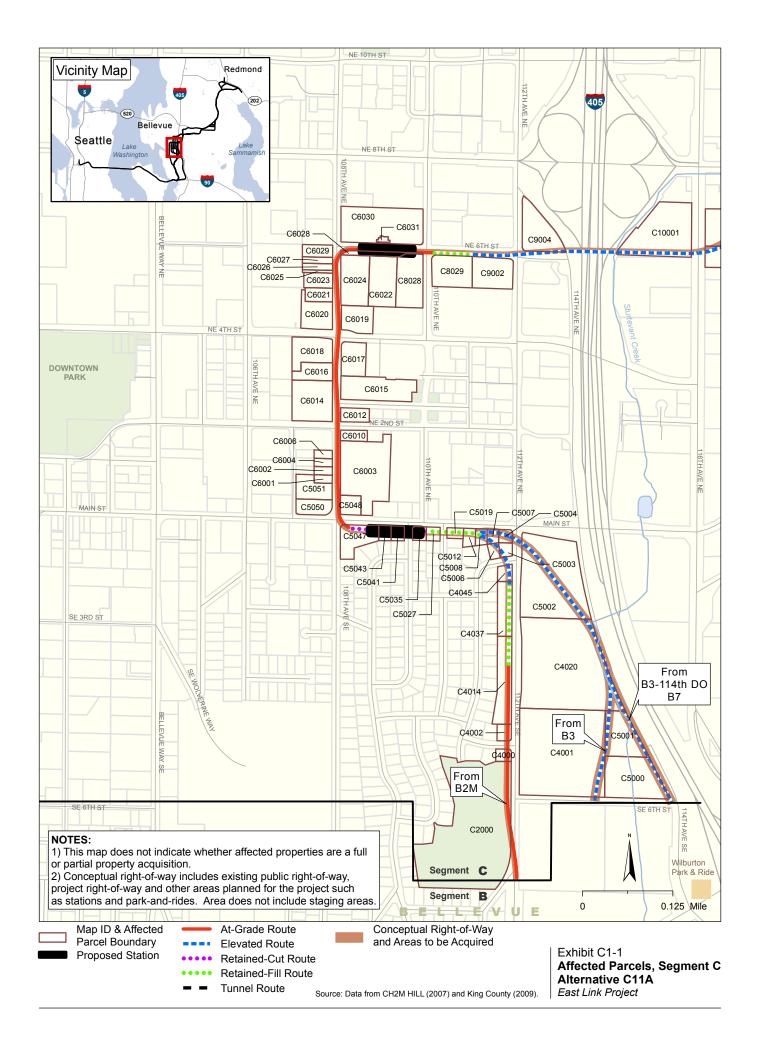

**TABLE B-5**Potential Property Acquisitions for *Preferred Alternative C11A* 

| Map ID | Parcel Number | Property Name                                | Site Address        |
|--------|---------------|----------------------------------------------|---------------------|
| C5004  | 8146100645    | Office                                       | 11121 Main Street   |
| C5006  | 8146100635    | Single-family residence                      | 11118 SE 1st Place  |
| C5007  | 8146100650    | Art gallery and residence                    | 11113 Main Street   |
| C5008  | 8146100655    | Office                                       | 11105 Main Street   |
| C5012  | 8146100660    | Clinic                                       | 11041 Main Street   |
| C5019  | 6729700005    | Office                                       | 106 110th Place SE  |
| C5027  | 3225059137    | Office                                       | 11015 Main Street   |
| C5035  | 8146100570    | Office                                       | 11005 Main Street   |
| C5041  | 8146100005    | Dental office                                | 69 110th Avenue SE  |
| C5043  | 8146100010    | Office building                              | 10833 Main Street   |
| C5047  | 8146100015    | The Main Street Building                     | 10801 Main Street   |
| C5048  | 3225059020    | Tully's Coffee                               | 10812 Main Street   |
| C5050  | 1047000050    | Masins on Main                               | 10708 Main Street   |
| C5051  | 0662480000    | Belle Arts                                   | 111 108th Avenue NE |
| C6001  | 1047000035    | Beauty salon, residence                      | 123 108th Avenue NE |
| C6002  | 1047000030    | House                                        | 129 108th Avenue NE |
| C6003  | 3225059091    | Office Depot, PetSmart                       | 100 108th Avenue NE |
| C6004  | 1047000025    | Gravel parking                               | N/A                 |
| C6006  | 1047000020    | Vacant site                                  | N/A                 |
| C6010  | 3225059214    | Pawn X-Change                                | 10825 NE 2nd Street |
| C6012  | 3699800050    | Cascade Savings and Loan                     | 200 108th Avenue NE |
| C6014  | 1544100320    | Civica Office Commons                        | 225 108th Avenue NE |
| C6015  | 2905700045    | Pinnacle BellCentre Apartments               | 308 108th Avenue NE |
| C6016  | 1544100312    | 305 Building                                 | 305 108th Avenue NE |
| C6017  | 2905200005    | The Summit III (garage only; office on hold) | 320 108th Avenue NE |
| C6018  | 1544100316    | Tower 333                                    | 333 108th Avenue NE |
| C6019  | 3225059220    | First Mutual Center                          | 400 108th Avenue NE |
| C6020  | 1544100254    | One Bellevue Center                          | 411 108th Avenue NE |
| C6021  | 1544100255    | Office building                              | 435 108th Avenue NE |
| C6022  | 3225059163    | City Center Plaza development                | 555 110th Avenue NE |
| C6023  | 1544100250    | Restaurant                                   | 437 108th Avenue NE |
| C6024  | 3225059066    | City Center Bellevue                         | 500 108th Avenue NE |
| C6025  | 1544100258    | Parking                                      | 467 108th Avenue NE |
| C6026  | 1544100259    | Restaurant                                   | 515 108th Avenue NE |

**TABLE B-5**Potential Property Acquisitions for *Preferred Alternative C11A* 

| Map ID        | Parcel Number            | Property Name                                     | Site Address                                                  |
|---------------|--------------------------|---------------------------------------------------|---------------------------------------------------------------|
| C6027         | 1544100252               | Office building                                   | 545 108th Avenue NE                                           |
| C6028         | 3225059217               | Vacant                                            | N/A                                                           |
| C6029         | 1544100251               | Dry cleaners and deli                             | 555 108th Avenue NE                                           |
| C6030         | 0685990010               | Bellevue Corporate Plaza                          | 600 108th Avenue NE                                           |
| C6031         | 0685990020               | Rider Services Building (Bellevue Transit Center) | NE 6th Street, between 108th Avenue<br>NE and 110th Avenue NE |
| C8028         | 3225059058               | City Center Plaza (City Center II)                | 555 110th Avenue NE                                           |
| C8029         | 3225059017               | Bellevue City Hall parking garage                 | 450 110th Avenue NE                                           |
| C9002         | 3225059216               | Vacant                                            | 11101 NE 6th Street                                           |
| C9004         | 3225059003               | Northwest Building                                | 700 112th Avenue NE                                           |
| C10001        | 3225059002               | Coast Bellevue Hotel                              | 625 116th Avenue NE                                           |
| C10008        | 3325059124               | Hummer of Bellevue and Cadillac                   | 600 116th Avenue NE                                           |
| C10011        | 3325059036               | Auto showroom and service garage                  | 614 116th Avenue NE                                           |
| C10020        | 1099100496               | Sunset Glass                                      | 11660 NE 8th Street                                           |
| C10026        | 1099100490               | Office building                                   | 800 118th Avenue NE                                           |
| C10040        | 6093500000               | Nine Lake Bellevue Condominium                    | 9 Lake Bellevue Drive                                         |
| C22356        | 3325059209               | BNSF Railway lease                                | N/A                                                           |
| C22357        | 3325059210               | BNSF Railway lease                                | 501 120th Avenue NE                                           |
| Connection fr | om Preferred Alternative | B2M                                               |                                                               |
| C2000         | 3225059140               | Surrey Downs Park                                 | 675 112th Avenue SE                                           |
| C4000         | 8146300275               | Single-family residence                           | 11131 SE 4th Street                                           |
| C4001         | 3225059046               | Bellevue Club                                     | 11200 SE 6th Street                                           |
| C4002         | 8146300065               | Single-family residence                           | 11122 SE 4th Street                                           |
| C4014         | 1402400000               | Carriage Place Condominium                        | 301 112th Avenue SE                                           |
| C4037         | 1401000000               | Carriage Hills Condominium                        | 111 112th Avenue SE                                           |
| C4045         | 8146100665               | Single-family residence                           | 11123 SE 1st Place                                            |
| C5003         | 8146100640               | Single-family residence                           | 11126 SE 1st Place                                            |
| Connection fr | om Alternative B3 and A  | ternative B3 - 114th Extension Design Option      |                                                               |
| C4001         | 3225059046               | Bellevue Club                                     | 11200 SE 6th Street                                           |
| C4020         | 3225059061               | Hilton Hotel Bellevue                             | 300 112th Avenue SE                                           |
| C5000         | 3225059044               | Bellevue Court                                    | 405 114th Avenue SE                                           |
| C5001         | 3225059044               | Bellevue Court                                    | 405 114th Avenue SE                                           |
|               |                          |                                                   |                                                               |

**TABLE B-5**Potential Property Acquisitions for *Preferred Alternative C11A* 

| Map ID | Parcel Number | Property Name           | Site Address        |
|--------|---------------|-------------------------|---------------------|
| C4020  | 3225059061    | Hilton Hotel Bellevue   | 300 112th Avenue SE |
| C5000  | 3225059043    | Brookside Office Center | 11400 SE 6th Street |
| C5001  | 3225059044    | Bellevue Court          | 405 114th Avenue SE |
| C5002  | 3225059036    | Red Lion Bellevue Inn   | 11211 Main Street   |