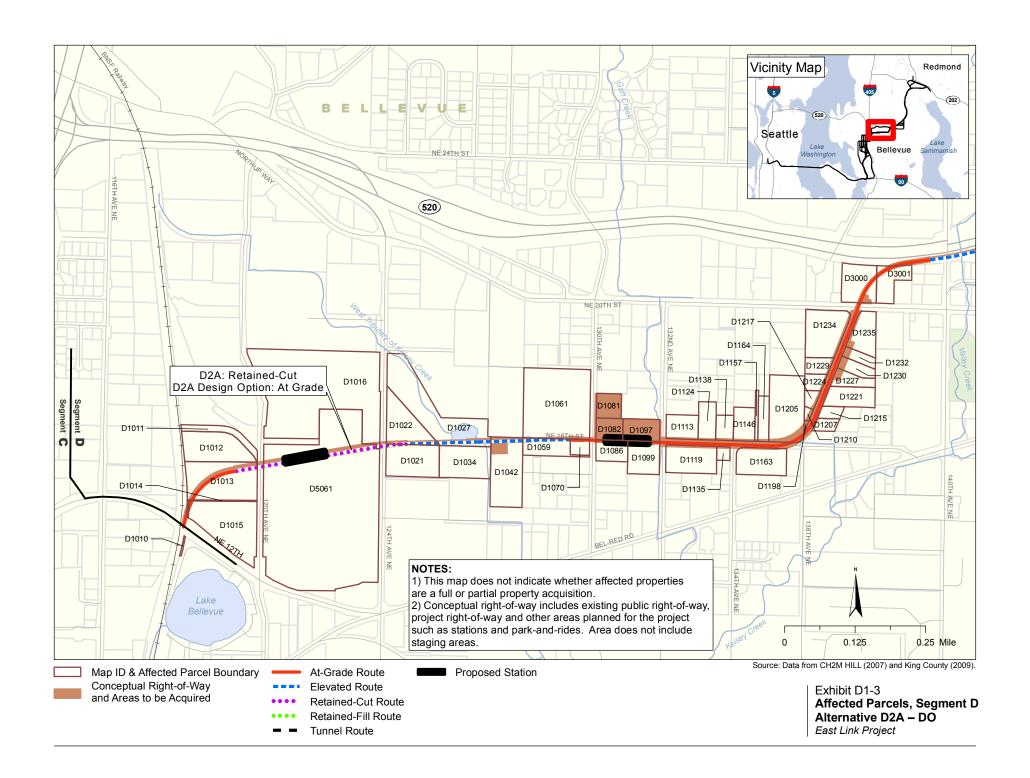

**TABLE B-10**Potential Property Acquisitions for *Preferred Alternative D2A* with NE 24th Design Option

| Map ID | Parcel Number | Property Name                                                 | Site Address         |
|--------|---------------|---------------------------------------------------------------|----------------------|
| D1010  | 1099100003    | Property next to BNSF Railway                                 | 11801 NE 12th Street |
| D1011  | 1099100002    | Vacant (Tract A; road access for car dealership)              | 1601 120th Avenue NE |
| D1012  | 1099100011    | Barrier Audi Dealership, parking and service garage, car wash | 1533 120th Avenue NE |
| D1013  | 1099100005    | Teledesic                                                     | 1445 120th Avenue NE |
| D1014  | 1099100001    | Vacant (Teledesic)                                            | 1425 120th Avenue NE |
| D1015  | 1099100025    | 12th Place                                                    | 1215 120th Avenue NE |
| D1016  | 1099100100    | Safeway Distribution Center                                   |                      |
| D1021  | 2825059204    | Safeway Beverage Plant                                        | 1500 124th Avenue NE |
| D1022  | 2825059003    | 124 Plaza                                                     | 1750 124th Avenue NE |
| D1027  | 2825059296    | Vacant (industrial)                                           | 1750 124th Avenue NE |
| D1034  | 2825059240    | Safeway TGW/ TL9204                                           | 1420 124th Avenue NE |
| D1042  | 2825059193    | Evans Industrial Park (Buildings 16 through 25)               | 12720 NE 15th Place  |
| D1059  | 2825059178    | Evans Industrial Park (Buildings 11,14, and 15)               | 12898 NE 15th Place  |
| D1061  | 2825059041    | Cadman Bellevue                                               | 1605 130th Avenue NE |
| D1070  | 2825059195    | Evans Industrial Park (Building 10)                           | 1501 130th Avenue NE |
| D1081  | 2825059040    | Airphone                                                      | 1700 130th Avenue NE |
| D1082  | 2825059159    | Airphone                                                      | 1606 130th Avenue NE |
| D1086  | 2825059058    | Kelly's Auto Body                                             | 1500 130th Avenue NE |
| D1097  | 2825059191    | Arnold's Appliance                                            | 1625 132nd Avenue NE |
| D1099  | 2825059285    | Curran Business Park                                          | 1525 132nd Avenue NE |
| D1113  | 2725059198    | ServiceMaster and Gray Bar                                    | 1600 132nd Avenue NE |
| D1119  | 0672100005    | Seattle Boat                                                  | 13203 NE 16th Street |
| D1124  | 2725059109    | Thrift Supply Company                                         | 13212 NE 16th Street |
| D1135  | 0672100004    | Cascade Business Forms                                        | 1545 134th Avenue NE |
| D1138  | 2725059008    | North Coast Electric                                          | 13340 NE 16th Street |
| D1146  | 2725059213    | North Coast Electric                                          | 13400 NE 16th Street |
| D1157  | 2725059237    | North Coast Electric                                          | 13430 NE 16th Street |
| D1163  | 0672100191    | Lexis Nexis                                                   | 13427 NE 16th Street |
| D1164  | 2725059217    | Tri-State Plumbing                                            | 13420 NE 16th Street |
| D1198  | 2725059062    | Vacant (commercial)                                           | 1701 136th Place NE  |
| D1205  | 2725059009    | MGI Building                                                  | 13434 NE 16th Street |
| D1207  | 2725059262    | Service and repair garage                                     | 1620 136th Place NE  |
| D1210  | 2725059067    | Vacant (commercial)                                           | 1705 136th Place NE  |
| D1215  | 2725059088    | Service and repair garage                                     | 1630 136th Place NE  |

**TABLE B-10**Potential Property Acquisitions for *Preferred Alternative D2A* with NE 24th Design Option

| Map ID | Parcel Number | Property Name                                   | Site Address          |
|--------|---------------|-------------------------------------------------|-----------------------|
| D1217  | 2725059240    | Towne Country Motors                            | 1707 136th Place NE   |
| D1221  | 2725059142    | Arnson-Campbell Industrial Supply               | 1776 136th Place NE   |
| D1224  | 2725059212    | Vacant (commercial)                             | 1645 136th Avenue NE  |
| D1227  | 3862900030    | 136th Place Office Park                         | 1780 136th Place NE   |
| D1229  | 2725059275    | The Earth Building                              | 1805 136th Place NE   |
| D1230  | 3862900020    | 136th Place Office Park                         | 1800 136th Place NE   |
| D1232  | 3862900010    | Western Tile and Marble                         | 1810 136th Place NE   |
| D1234  | 2725059228    | Bellevue BMW auto showroom and dealership       | 13605 NE 20th Street  |
| D1235  | 2725059063    | Rolls Royce                                     | 1880 136th Place NE   |
| D3000  | 2725059148    | Park Place Center                               | 13620 NE 20th Street  |
| D3001  | 2725059288    | Park Place Center                               | 13620 NE 20th Street  |
| D3053  | 2725059103    | Oakhurst Center                                 | 14335 NE 24th Street  |
| D3097  | 2225059025    | Children's Academy of Bellevue                  | 14510 NE 24th Street  |
| D3103  | 2225059332    | Burger King                                     | 14620 NE 24th Street  |
| D3105  | 2225059085    | Levitz (formerly)                               | 14640 NE 24th Street  |
| D3107  | 2225059217    | Union 76 convenience store (with fuel)          | 2421 148th Avenue NE  |
| D3111  | 2063500010    | Bank of America                                 | 2400 148th Avenue NE  |
| D3113  | 2063500025    | Black Bear Diner                                | 14804 NE 24th Street  |
| D3114  | 2063500040    | Overlake Village Shopping Center                | 14810 NE 24th Street  |
| D3120  | 2063500050    | Key Bank and office                             | 15110 NE 24th Street  |
| D4244  | 2063500060    | Line retail                                     | 15112 NE 24th Street  |
| D5006  | 2063500070    | Overlake Business Center                        | 2441 152nd Avenue NE  |
| D5011  | 2063500080    | Overlake Business Center                        | 2501 152nd Avenue NE  |
| D5014  | 2063500090    | Overlake Business Center                        | 2601 151st Place NE   |
| D5020  | 2063500100    | Overlake Business Center                        | 2801 152nd Avenue NE  |
| D5023  | 0673100011    | Overlake Terrace Assisted Living                | 2956 152nd Avenue NE  |
| D5031  | 0673100010    | Microsoft (building 22)                         | 3050 152nd Avenue NE  |
| D5037  | 2325059049    | Microsoft (Buildings 42, 43, 44, and cafeteria) | 15595 NE 36th Street  |
| D5050  | 2325059105    | Overlake Transit Center                         | 15592 NE 36th Street  |
|        | 4000400400    | Safeway Distribution Center                     | 1121 124th Avenue NE  |
| D5061  | 1099100102    | Saleway Distribution Center                     | 1121 124th Avenue INE |