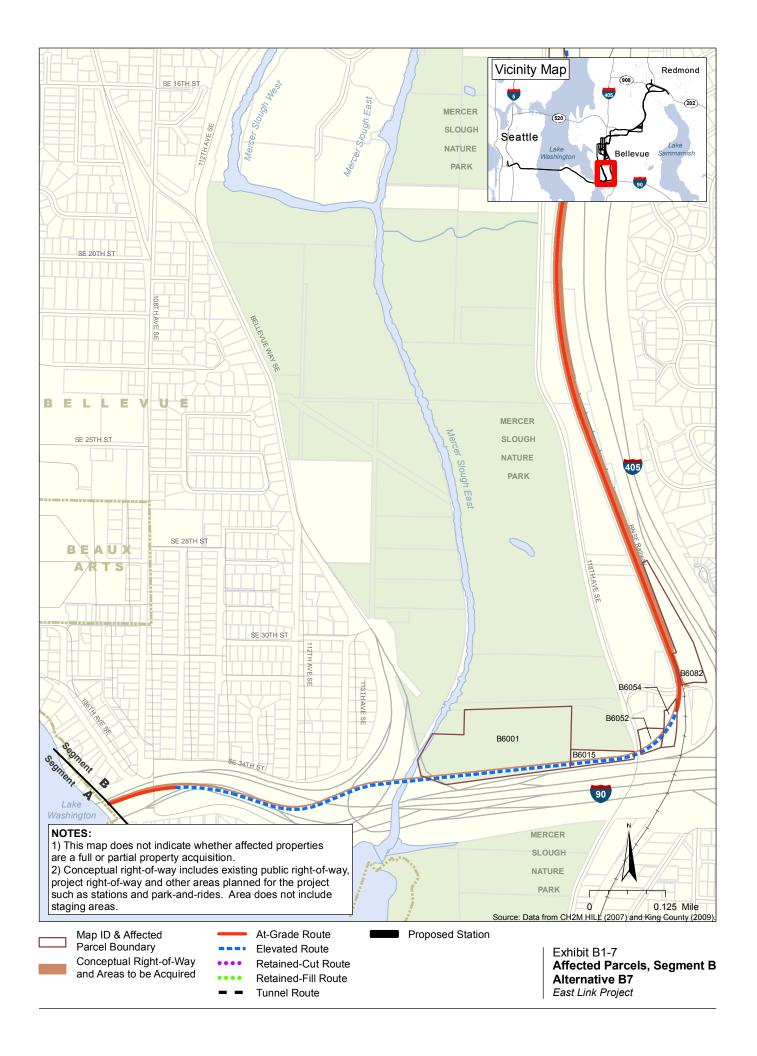

**TABLE B-4**Potential Property Acquisitions for Alternative B7

| Map ID | Parcel Number | Property Name                                 | Site Address                                                    |
|--------|---------------|-----------------------------------------------|-----------------------------------------------------------------|
| B6001  | 0924059060    | Vacant                                        | North of I-90                                                   |
| B6015  | 0924059009    | Washington State Department of Transportation | 3291 Lake Washington Boulevard SE                               |
| B6052  | 0924059130    | Newport Shores Business Center                | 3260 118th Avenue SE                                            |
| B6054  | 0924059215    | Railroad                                      | Southwest corner of SE 2nd Street and BNSF Railway right-of-way |
| B6082  | 0924059168    | Office                                        | 12020 SE 32nd Street                                            |
| B6394  | 1149000000    | Brookshire Condominium                        | 1600 118th Avenue SE                                            |
| B6475  | 0424059010    | Berkey Construction                           | East of 118th Avenue SE                                         |
| B6540  | 0424059008    | Office warehouse                              | 1331 118th Avenue SE                                            |
| B6550  | 0424059037    | Shurguard Mini Storage                        | 1111 118th Avenue SE                                            |
| B6555  | 0424059073    | Davey Tree and Lawn Care                      | 1015 118th Avenue SE                                            |
| B6561  | 0424059057    | Vacant                                        | 969 118th Avenue SE                                             |
| B6566  | 9399700820    | Eastside Disposal                             | 969 118th Avenue SE                                             |
| B6569  | 9399700800    | Greenbaum Furniture                           | 929 118th Avenue SE                                             |
| B6576  | 0662870040    | Bellevue Gateway II                           | 915 118th Avenue SE                                             |
| B7004  | 3225059069    | Marriott Residence Inn                        | 605 114th Avenue SE                                             |