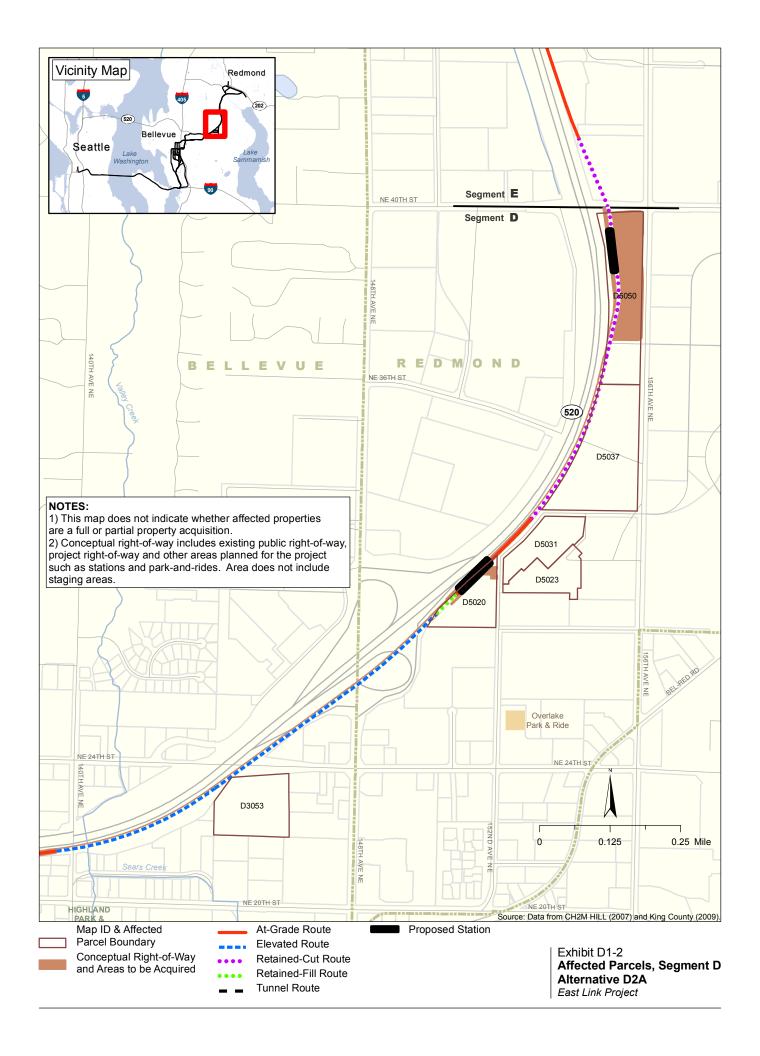

**TABLE B-9**Potential Property Acquisitions for *Preferred Alternative D2A* 

| Map ID | Parcel Number | Property Name                                   | Site Address         |
|--------|---------------|-------------------------------------------------|----------------------|
| D1215  | 2725059088    | Service and repair garage                       | 1630 136th Place NE  |
| D1217  | 2725059240    | Towne Country Motors                            | 1707 136th Place NE  |
| D1221  | 2725059142    | Arnson-Campbell Industrial Supply               | 1776 136th Place NE  |
| D1224  | 2725059212    | Vacant (commercial)                             | 1645 136th Avenue NE |
| D1227  | 3862900030    | 136th Place Office Park                         | 1780 136th Place NE  |
| D1229  | 2725059275    | The Earth Building                              | 1805 136th Place NE  |
| D1230  | 3862900020    | 136th Place Office Park                         | 1800 136th Place NE  |
| D1232  | 3862900010    | Western Tile and Marble                         | 1810 136th Place NE  |
| D1234  | 2725059228    | Bellevue BMW Auto Showroom and Dealership       | 13605 NE 20th Street |
| D1235  | 2725059063    | Rolls Royce                                     | 1880 136th Place NE  |
| D3000  | 2725059148    | Park Place Center                               | 13620 NE 20th Street |
| D3001  | 2725059288    | Park Place Center                               | 13620 NE 20th Street |
| D3053  | 2725059103    | Oakhurst Center                                 | 14335 NE 24th Street |
| D5020  | 2063500100    | Overlake Business Center                        | 2801 152nd Avenue NE |
| D5023  | 0673100011    | Overlake Terrace Assisted Living                | 2956 152nd Avenue NE |
| D5031  | 0673100010    | Microsoft (Building 22)                         | 3050 152nd Avenue NE |
| D5037  | 2325059049    | Microsoft (Buildings 42, 43, 44, and cafeteria) | 15595 NE 36th Street |
| D5050  | 2325059105    | Overlake Transit Center                         | 15592 NE 36th Street |
| D5061  | 1099100102    | Safeway Distribution Center                     | 1121 124th Avenue NE |
|        |               | BNSF Railway                                    |                      |