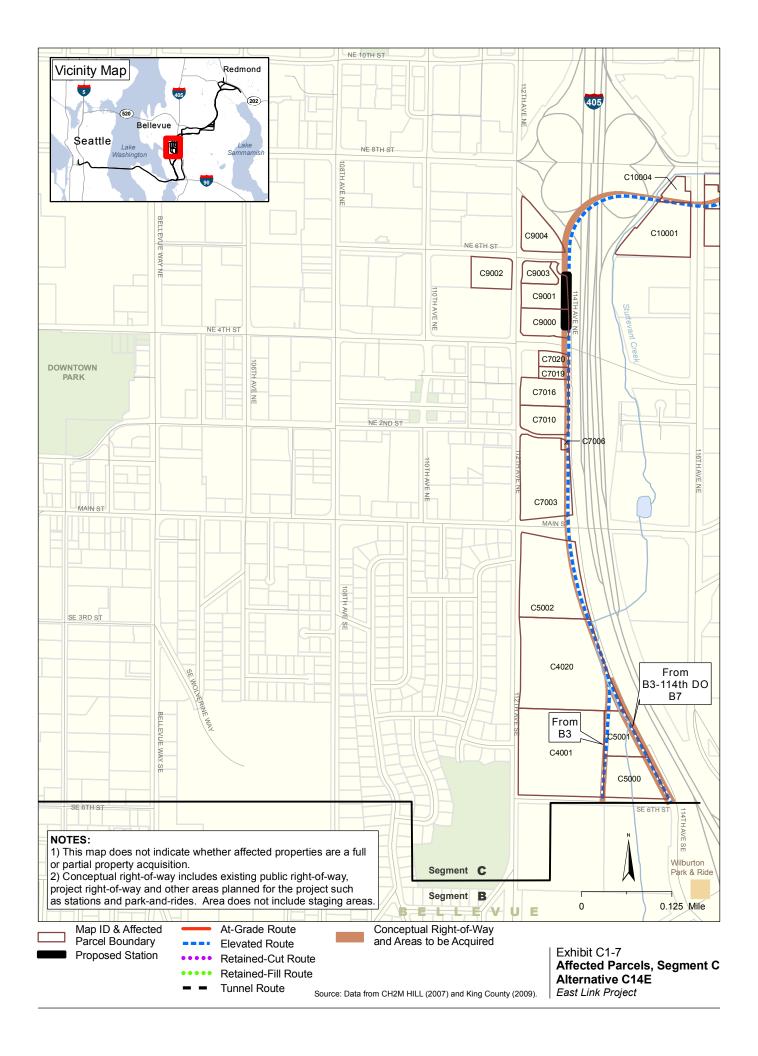

**TABLE B-8**Potential Property Acquisitions for Alternative C14E

| Map ID | Parcel Number | Property Name                     | Site Address          |
|--------|---------------|-----------------------------------|-----------------------|
| C4001  | 3225059046    | Bellevue Club                     | 11200 SE 6th Street   |
| C4020  | 3225059061    | Hilton Hotel Bellevue             | 300 112th Avenue SE   |
| C5000  | 3225059043    | Brookside Office Center           | 11400 SE 6th Street   |
| C5001  | 3225059044    | Bellevue Court                    | 405 114th Avenue SE   |
| C5002  | 3225059036    | Red Lion Bellevue Inn             | 11211 Main Street     |
| C7003  | 3225059119    | Sheraton Bellevue Hotel           | 100 112th Avenue NE   |
| C7006  | 3225059219    | Vacant                            | N/A                   |
| C7010  | 2543200070    | Home Savings of America           | 200 112th Avenue NE   |
| C7016  | 3225059166    | 222 Building                      | 222 112th Avenue NE   |
| C7019  | 3225059172    | Parking                           | 345 114th Avenue NE   |
| C7020  | 3225059096    | Office                            | 399 114th Avenue NE   |
| C9000  | 3225059004    | INCA Building                     | 400 112th Avenue NE   |
| C9001  | 3225059171    | 520 Building                      | 520 112th Avenue NE   |
| C9002  | 3225059216    | Vacant                            | 11101 NE 6th Street   |
| C9003  | 3225059201    | Coco's                            | 530 112th Avenue NE   |
| C9004  | 3225059003    | Northwest Building                | 700 112th Avenue NE   |
| C10001 | 3225059002    | Coast Bellevue Hotel              | 625 116th Avenue NE   |
| C10004 | 3225059070    | Denny's Restaurant                | 649 116th Avenue NE   |
| C10011 | 3325059036    | Auto showrooms and service garage | 614 116th Avenue NE   |
| C10013 | 3325059086    | Used auto sales                   | 640 116th Avenue NE   |
| C10017 | 3325059010    | Retail auto parts                 | 11635 NE 8th Street   |
| C10018 | 3325059033    | ARCO Station and Minimarket       | 11611 NE 8th Street   |
| C10020 | 1099100496    | Sunset Glass                      | 11660 NE 8th Street   |
| C10026 | 1099100490    | Office building                   | 800 118th Avenue NE   |
| C10040 | 6093500000    | Nine Lake Bellevue Condominium    | 9 Lake Bellevue Drive |
| C22357 | 3325059210    | BNSF Railway lease                | 501 120th Avenue NE   |
| C22358 | 2825059038    | BNSF Railway lease (No. 500486)   | N/A                   |
|        |               | BNSF Railway                      |                       |