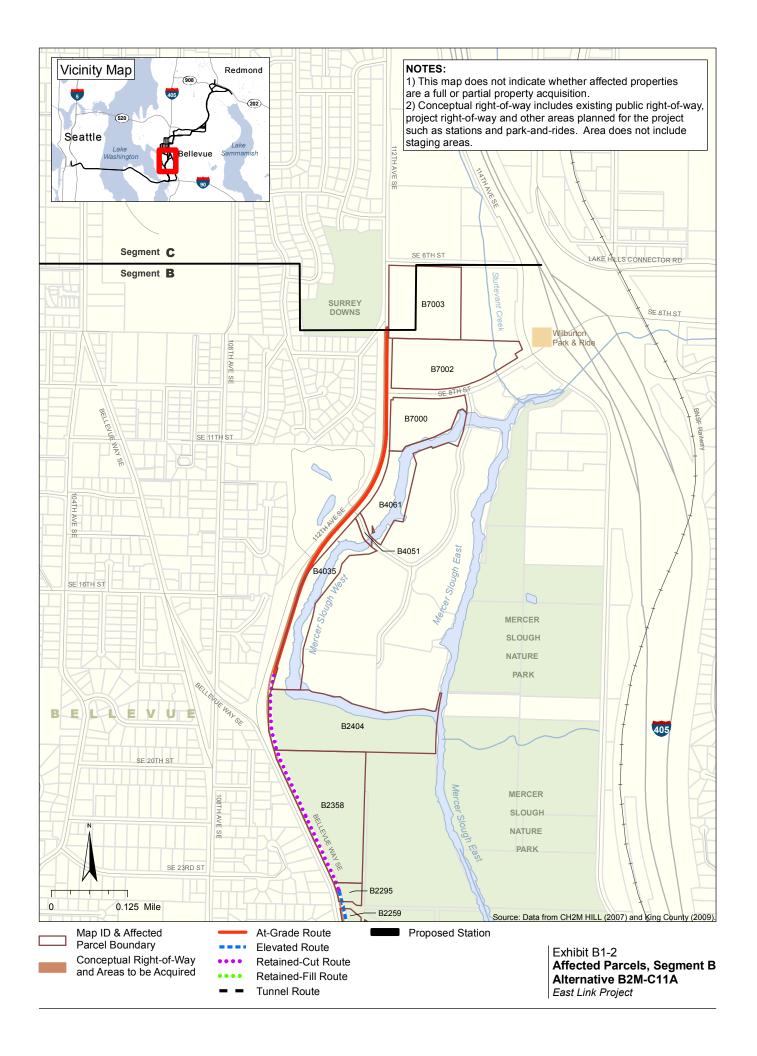

The tables in this appendix present information on the likely acquisitions by alternative, including property needed for elevated guideway easements (mapped on the exhibits following their associated tables). The tables list property mapping numbers unique to this project, parcel identification numbers (PINs), addresses, and the building or property name. When there is no building name, the general land use is provided (e.g., residential, vacant). The tables are numbered by segment and alternative.

**TABLE B-1**Potential Property Acquisitions for *Preferred Alternative B2M* with Connection to *Preferred Alternative C11A* 

| Map ID | Parcel Number | Property Name                              | Site Address         |
|--------|---------------|--------------------------------------------|----------------------|
| B2020  | 7000100210    | Vacant                                     | N/A                  |
| B2033  | 7000100150    | Vacant                                     | N/A                  |
| B2066  | 7000100445    | Vacant                                     | 2820 Bellevue Way SE |
| B2094  | 7000100440    | Single-family residence                    | 2809 Bellevue Way SE |
| B2117  | 7000100425    | Vacant (single-family residential)         | 2705 Bellevue Way SE |
| B2152  | 7000100360    | South Bellevue Park-and-Ride               | 2500 Bellevue Way SE |
| B2236  | 7000100350    | Vacant                                     | N/A                  |
| B2259  | 0824059278    | Mercer Slough Blueberry Farm and residence | 2400 Bellevue Way SE |
| B2295  | 0524059254    | Single-family residence                    | 2340 Bellevue Way SE |
| B2358  | 0524059084    | Winters House                              | 2102 Bellevue Way SE |
| B2404  | 0662870090    | Bellefield Office Park                     | 1575 118th Avenue SE |
| B4035  | 066288TRC1    | Mercer Slough Nature Park                  | N/A                  |
| B4051  | 066288TRC2    |                                            | N/A                  |
| B4061  | 066288TRC3    | Mercer Slough Nature Park                  | N/A                  |
| B7000  | 0662880010    | Bellefield Office Park, BSP Lot 1          | 11201 SE 8th Street  |
| B7002  | 0662870010    | Bellevue Gateway                           | 11400 SE 8th Street  |
| B7003  | 3225059134    | Lincoln Plaza                              | 630 112th Avenue SE  |