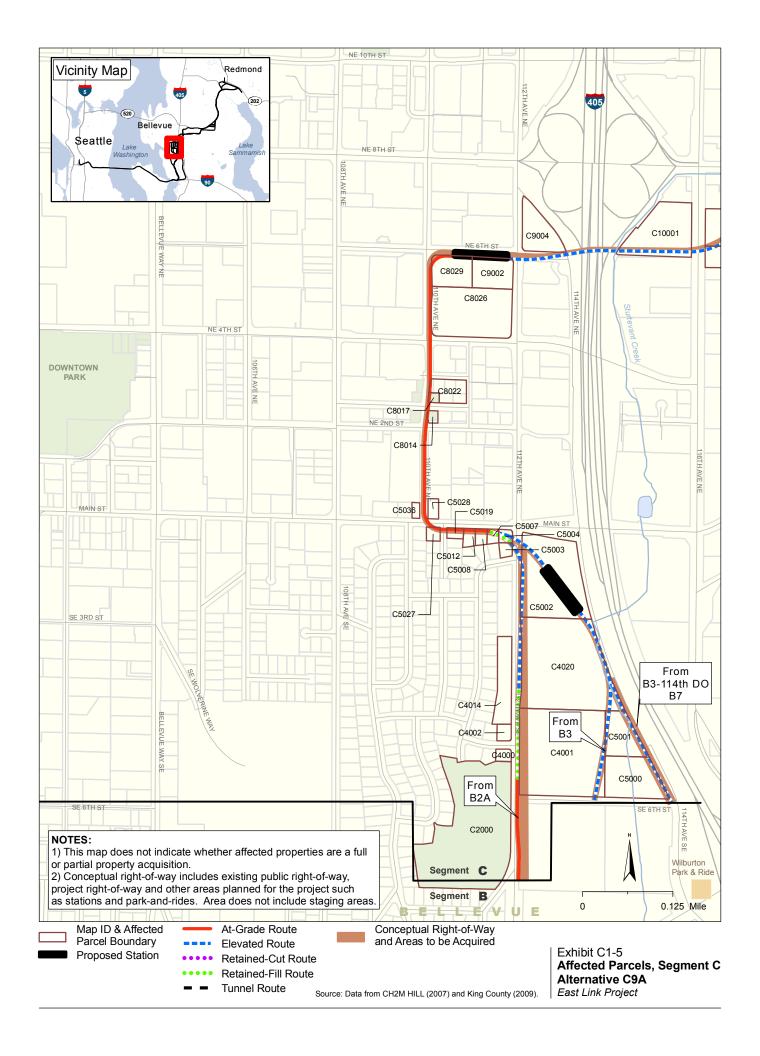

**TABLE B-7**Potential Property Acquisitions for Alternative C9A

| Map ID        | Parcel Number      | Property Name                     | Site Address                                          |
|---------------|--------------------|-----------------------------------|-------------------------------------------------------|
| C5004         | 8146100645         | Office                            | 11121 Main Street                                     |
| C5007         | 8146100650         | Art gallery and residence         | 11113 Main Street                                     |
| C5008         | 8146100655         | Office                            | 11105 Main Street                                     |
| C5012         | 8146100660         | Clinic                            | 11041 Main Street                                     |
| C5019         | 6729700005         | Office                            | 106 110th Place SE                                    |
| C5027         | 3225059137         | Office                            | 11015 Main Street                                     |
| C5028         | 3225059089         | Office                            | 11000 Main Street                                     |
| C5036         | 3225059105         | Vacant                            | Northwest corner of Main Street and 110th Avenue NE   |
| C8014         | 3699800080         | Vacant                            | Southeast corner of 110th Avenue NE and NE 2nd Place  |
| C8017         | 3699800035         | Vacant                            | Northeast corner of 110th Avenue NE and NE 2nd Place  |
| C8022         | 8087600035         | Vacant                            | Southeast corner of 110th Avenue NE and NE 3rd Place  |
| C8026         | 3225059199         | Bellevue City Hall                | 450 110th Avenue NE                                   |
| C8029         | 3225059017         | Bellevue City Hall parking garage | 450 110th Avenue NE                                   |
| C9002         | 3225059216         | Vacant                            | Southwest corner of 112th Avenue NE and NE 6th Street |
| C9004         | 3225059003         | Northwest building                | 700 112th Avenue NE                                   |
| C10001        | 3225059002         | Coast Bellevue Hotel              | 625 116th Avenue NE                                   |
| C10008        | 3325059124         | Hummer of Bellevue and Cadillac   | 600 116th Avenue NE                                   |
| C10011        | 3325059036         | Auto showrooms and service garage | 614 116th Avenue NE                                   |
| C10020        | 1099100496         | Sunset Glass                      | 11660 NE 8th Street                                   |
| C10026        | 1099100490         | Office building                   | 800 118th Avenue NE                                   |
| C10040        | 6093500000         | Nine Lake Bellevue Condominium    | 9 Lake Bellevue Drive                                 |
| C22356        | 3325059209         | BNSF Railway lease                | N/A                                                   |
| C22357        | 3325059210         | BNSF Railway lease (no. 500486)   | 501 120th Avenue NE                                   |
| C22358        | 2825059038         | BNSF Railway lease (no. 500486)   | N/A                                                   |
| Connection fr | om Alternative B2A |                                   |                                                       |
| C2000         | 3225059140         | Surrey Downs Park                 | 675 112th Avenue SE                                   |
| C4000         | 8146300275         | Single-family residence           | 11131 SE 4th Street                                   |
| C4001         | 3225059046         | Bellevue Club                     | 11200 SE 6th Street                                   |
| C4002         | 8146300065         | Single-family residence           | 11122 SE 4th Street                                   |
| C4014         | 1402400000         | Carriage Place Condominium        | 301 112th Avenue SE                                   |
| C4020         | 3225059061         | Hilton Hotel Bellevue             | 300 112th Avenue SE                                   |
| C5002         | 3225059036         | Red Lion Bellevue Inn             | 11211 Main Street                                     |
| C5003         | 8146100640         | Single-family residence           | 11126 SE 1st Place                                    |