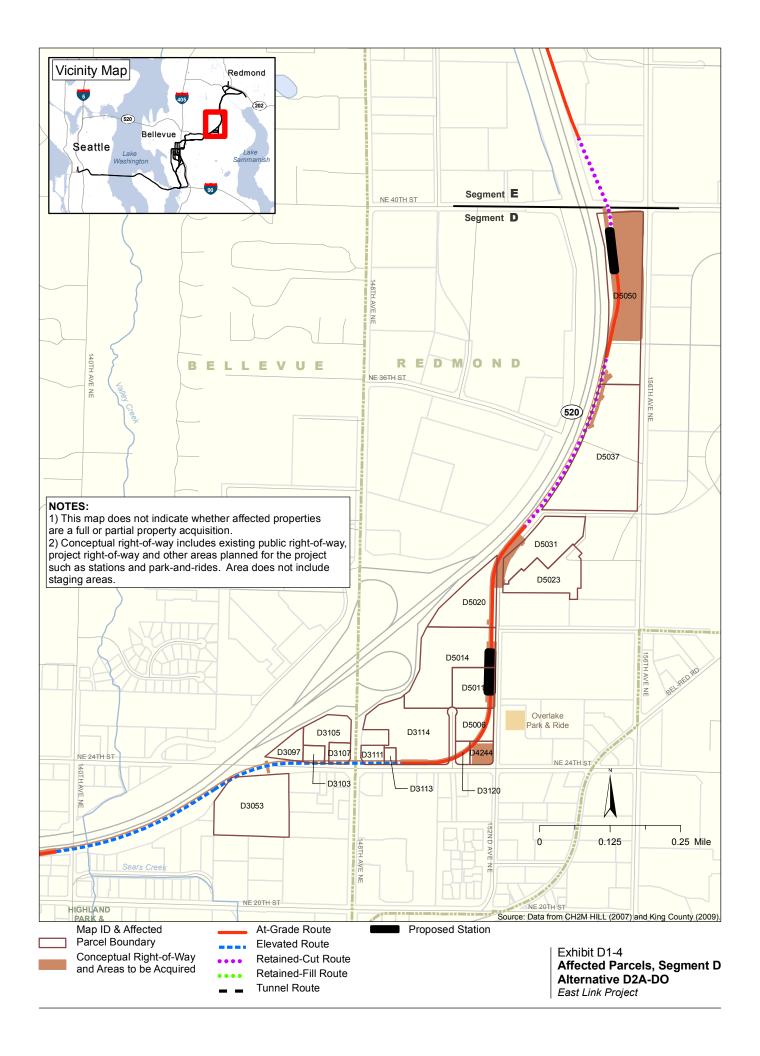

**TABLE B-10**Potential Property Acquisitions for *Preferred Alternative D2A* with NE 24th Design Option

| Map ID | Parcel Number | Property Name                                   | Site Address          |
|--------|---------------|-------------------------------------------------|-----------------------|
| D1217  | 2725059240    | Towne Country Motors                            | 1707 136th Place NE   |
| D1221  | 2725059142    | Arnson-Campbell Industrial Supply               | 1776 136th Place NE   |
| D1224  | 2725059212    | Vacant (commercial)                             | 1645 136th Avenue NE  |
| D1227  | 3862900030    | 136th Place Office Park                         | 1780 136th Place NE   |
| D1229  | 2725059275    | The Earth Building                              | 1805 136th Place NE   |
| D1230  | 3862900020    | 136th Place Office Park                         | 1800 136th Place NE   |
| D1232  | 3862900010    | Western Tile and Marble                         | 1810 136th Place NE   |
| D1234  | 2725059228    | Bellevue BMW auto showroom and dealership       | 13605 NE 20th Street  |
| D1235  | 2725059063    | Rolls Royce                                     | 1880 136th Place NE   |
| D3000  | 2725059148    | Park Place Center                               | 13620 NE 20th Street  |
| D3001  | 2725059288    | Park Place Center                               | 13620 NE 20th Street  |
| D3053  | 2725059103    | Oakhurst Center                                 | 14335 NE 24th Street  |
| D3097  | 2225059025    | Children's Academy of Bellevue                  | 14510 NE 24th Street  |
| D3103  | 2225059332    | Burger King                                     | 14620 NE 24th Street  |
| D3105  | 2225059085    | Levitz (formerly)                               | 14640 NE 24th Street  |
| D3107  | 2225059217    | Union 76 convenience store (with fuel)          | 2421 148th Avenue NE  |
| D3111  | 2063500010    | Bank of America                                 | 2400 148th Avenue NE  |
| D3113  | 2063500025    | Black Bear Diner                                | 14804 NE 24th Street  |
| D3114  | 2063500040    | Overlake Village Shopping Center                | 14810 NE 24th Street  |
| D3120  | 2063500050    | Key Bank and office                             | 15110 NE 24th Street  |
| D4244  | 2063500060    | Line retail                                     | 15112 NE 24th Street  |
| D5006  | 2063500070    | Overlake Business Center                        | 2441 152nd Avenue NE  |
| D5011  | 2063500080    | Overlake Business Center                        | 2501 152nd Avenue NE  |
| D5014  | 2063500090    | Overlake Business Center                        | 2601 151st Place NE   |
| D5020  | 2063500100    | Overlake Business Center                        | 2801 152nd Avenue NE  |
| D5023  | 0673100011    | Overlake Terrace Assisted Living                | 2956 152nd Avenue NE  |
| D5031  | 0673100010    | Microsoft (building 22)                         | 3050 152nd Avenue NE  |
| D5037  | 2325059049    | Microsoft (Buildings 42, 43, 44, and cafeteria) | 15595 NE 36th Street  |
| D5050  | 2325059105    | Overlake Transit Center                         | 15592 NE 36th Street  |
|        | 4000400400    | Safeway Distribution Center                     | 1121 124th Avenue NE  |
| D5061  | 1099100102    | Saleway Distribution Center                     | 1121 124th Avenue INE |