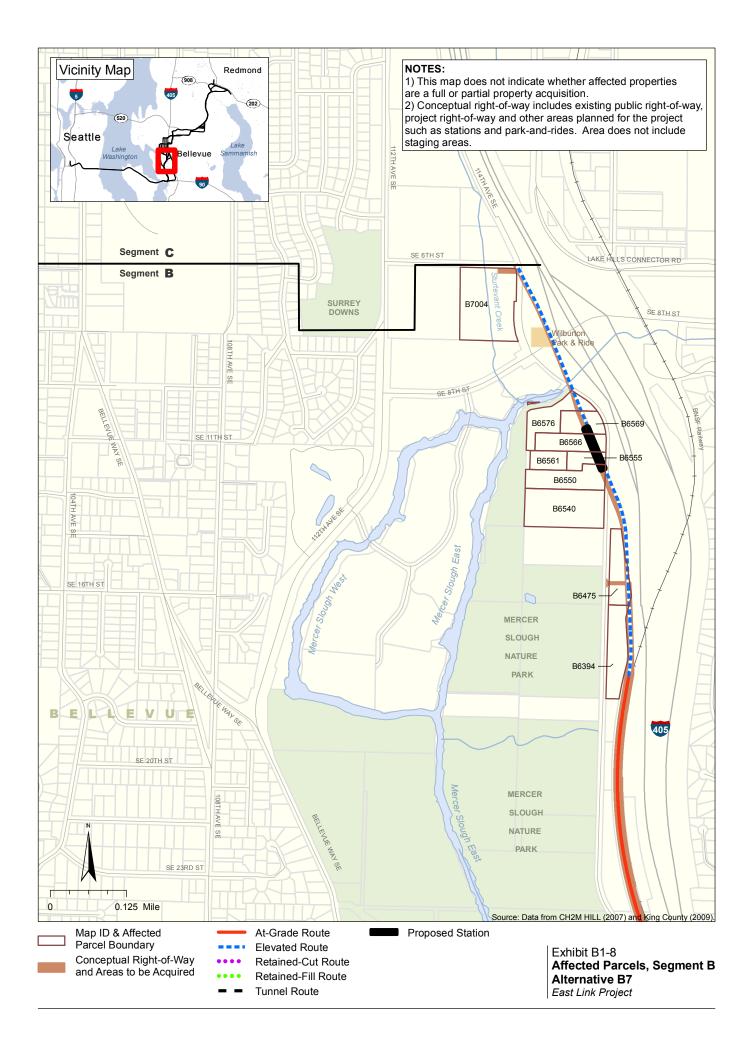

**TABLE B-4**Potential Property Acquisitions for Alternative B7

| Map ID | Parcel Number | Property Name                                 | Site Address                                                    |
|--------|---------------|-----------------------------------------------|-----------------------------------------------------------------|
| B6001  | 0924059060    | Vacant                                        | North of I-90                                                   |
| B6015  | 0924059009    | Washington State Department of Transportation | 3291 Lake Washington Boulevard SE                               |
| B6052  | 0924059130    | Newport Shores Business Center                | 3260 118th Avenue SE                                            |
| B6054  | 0924059215    | Railroad                                      | Southwest corner of SE 2nd Street and BNSF Railway right-of-way |
| B6082  | 0924059168    | Office                                        | 12020 SE 32nd Street                                            |
| B6394  | 1149000000    | Brookshire Condominium                        | 1600 118th Avenue SE                                            |
| B6475  | 0424059010    | Berkey Construction                           | East of 118th Avenue SE                                         |
| B6540  | 0424059008    | Office warehouse                              | 1331 118th Avenue SE                                            |
| B6550  | 0424059037    | Shurguard Mini Storage                        | 1111 118th Avenue SE                                            |
| B6555  | 0424059073    | Davey Tree and Lawn Care                      | 1015 118th Avenue SE                                            |
| B6561  | 0424059057    | Vacant                                        | 969 118th Avenue SE                                             |
| B6566  | 9399700820    | Eastside Disposal                             | 969 118th Avenue SE                                             |
| B6569  | 9399700800    | Greenbaum Furniture                           | 929 118th Avenue SE                                             |
| B6576  | 0662870040    | Bellevue Gateway II                           | 915 118th Avenue SE                                             |
| B7004  | 3225059069    | Marriott Residence Inn                        | 605 114th Avenue SE                                             |