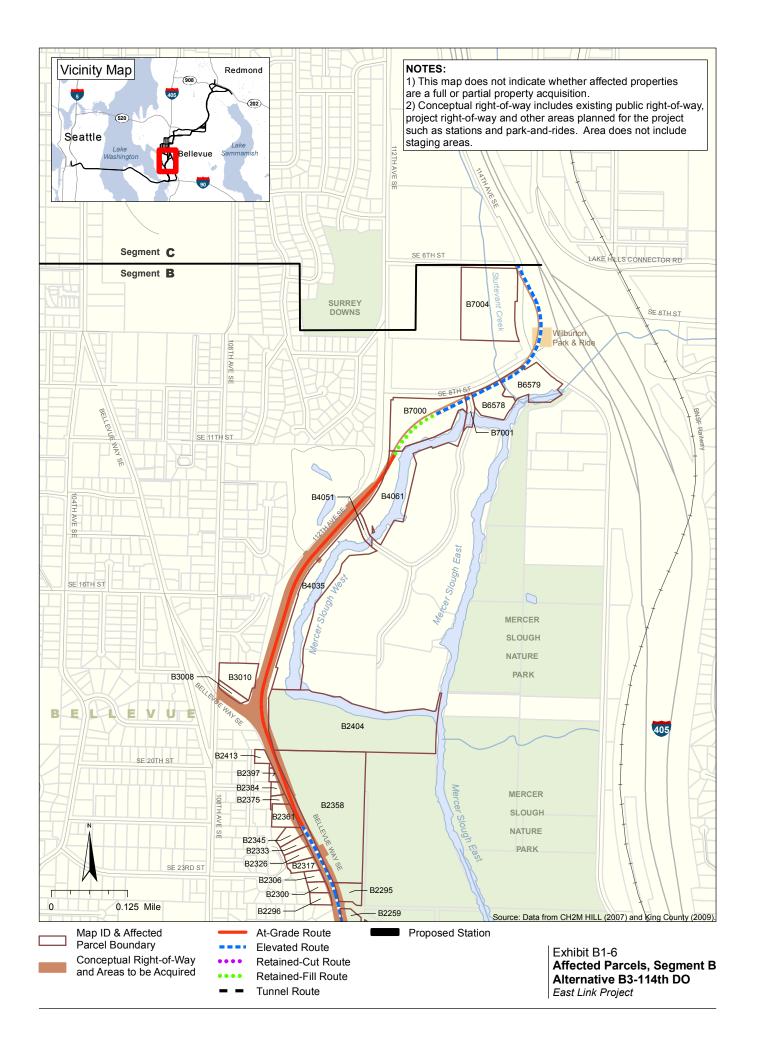

**TABLE B-3**Potential Property Acquisitions for Alternative B3 - 114th Extension Design Option

| Map ID | Parcel Number | Property Name                              | Site Address         |
|--------|---------------|--------------------------------------------|----------------------|
| B2020  | 7000100210    | Vacant                                     | N/A                  |
| B2033  | 7000100150    | Vacant                                     | N/A                  |
| B2066  | 7000100445    | Vacant                                     | 2820 Bellevue Way SE |
| B2152  | 7000100360    | South Bellevue Park-and-Ride               | 2500 Bellevue Way SE |
| B2236  | 7000100350    | Vacant                                     | N/A                  |
| B2259  | 0824059278    | Mercer Slough Blueberry Farm and residence | 2400 Bellevue Way SE |
| B2295  | 0524059254    | Single-family residence                    | 2340 Bellevue Way SE |
| B2296  | 6664000090    | Single-family residence                    | 10923 SE 23rd Street |
| B2300  | 6664000100    | Single-family residence                    | 10929 SE 23rd Street |
| B2306  | 6664000110    | Single-family residence                    | 10935 SE 23rd Street |
| B2317  | 6664000120    | Single-family residence                    | 2234 109th Avenue SE |
| B2326  | 6664000130    | Single-family residence                    | 2228 109th Avenue SE |
| B2333  | 6664000140    | Single-family residence                    | 2222 109th Avenue SE |
| B2345  | 6664000150    | Single-family residence                    | 2216 109th Avenue SE |
| B2358  | 0524059084    | Winters House                              | 2102 Bellevue Way SE |
| B2361  | 0524059027    | Single-family residence                    | 2128 109th Avenue SE |
| B2375  | 7324900090    | Single-family residence                    | 2113 Bellevue Way SE |
| B2384  | 7324900093    | Single-family residence                    | 2105 Bellevue Way SE |
| B2397  | 7324900095    | Single-family residence                    | 1997 Bellevue Way SE |
| B2404  | 0662870090    | Bellefield Office Park                     | 1575 118th Avenue SE |
| B2413  | 7324900085    | Single-family residence                    | 1922 109th Avenue SE |
| B3008  | 0524059307    | Vacant                                     | 1890 108th Avenue SE |
| B3010  | 0524059144    | Bellefield Manor Apartments                | 1800 108th Avenue SE |
| B4035  | 066288TRCT    | Mercer Slough Nature Park                  | N/A                  |
| B4051  | 066288TRCT    |                                            | N/A                  |
| B4061  | 066288TRCT    | Mercer Slough Nature Park                  | N/A                  |
| B6578  | 0662870020    | Bellefield Office Park                     | 810 114th Avenue SE  |
| B6579  | 0662870030    | Office building                            | 11725 SE 8th Street  |
| B7000  | 0662880010    | Bellefield Office Park, BSP Lot 1          | 11201 SE 8th Street  |
| B7001  | 066288TRCT    |                                            | N/A                  |
| B7004  | 3225059069    | Marriott Residence Inn                     | 605 114th Avenue SE  |
|        |               | Wilburton Park-and-Ride                    | 720 114th Avenue SE  |