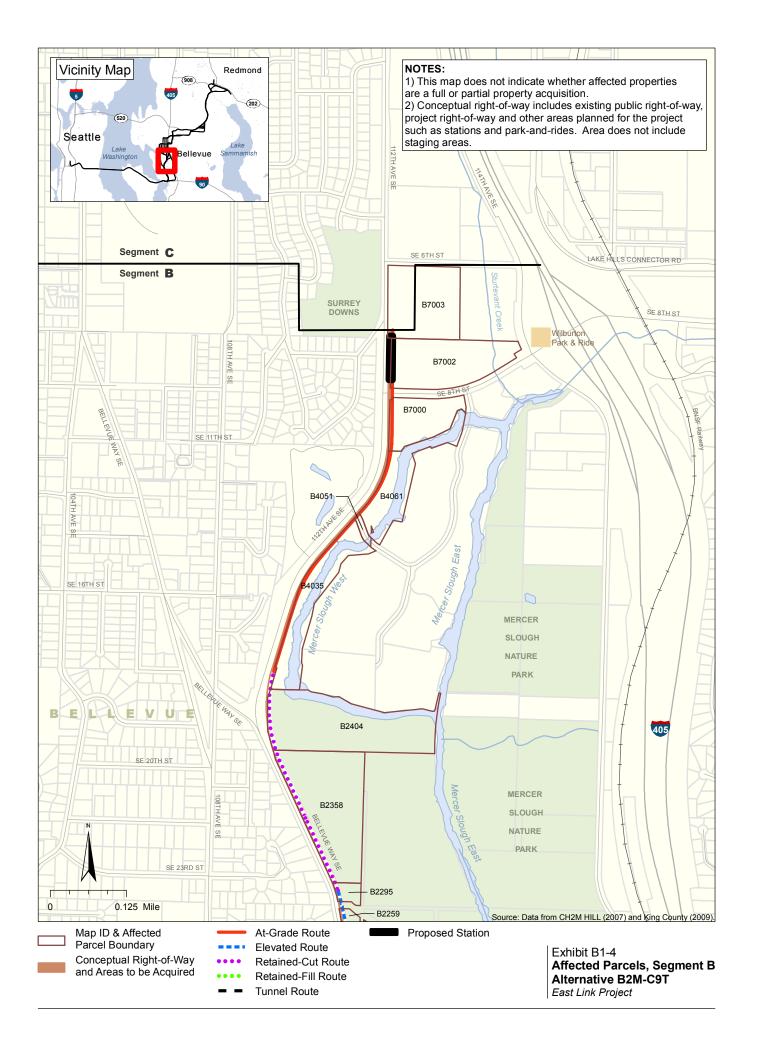

The tables in this appendix present information on the likely acquisitions by alternative, including property needed for elevated guideway easements (mapped on the exhibits following their associated tables). The tables list property mapping numbers unique to this project, parcel identification numbers (PINs), addresses, and the building or property name. When there is no building name, the general land use is provided (e.g., residential, vacant). The tables are numbered by segment and alternative.

**TABLE B-2**Potential Property Acquisitions for *Preferred Alternative B2M* with Connection to *Preferred Alternative C9T* 

| Map ID | Parcel Number | Property Name                              | Site Address         |
|--------|---------------|--------------------------------------------|----------------------|
| B2020  | 7000100210    | Vacant                                     | N/A                  |
| B2033  | 7000100150    | Vacant                                     | N/A                  |
| B2066  | 7000100445    | Vacant                                     | 2820 Bellevue Way SE |
| B2094  | 7000100440    | Single-family residence                    | 2809 Bellevue Way SE |
| B2117  | 7000100425    | Vacant (single-family residential)         | 2705 Bellevue Way SE |
| B2152  | 7000100360    | South Bellevue Park-and-Ride               | 2500 Bellevue Way SE |
| B2236  | 7000100350    | Vacant                                     | N/A                  |
| B2259  | 0824059278    | Mercer Slough Blueberry Farm and residence | 2400 Bellevue Way SE |
| B2295  | 0524059254    | Single-family residence                    | 2340 Bellevue Way SE |
| B2358  | 0524059084    | Winters House                              | 2102 Bellevue Way SE |
| B2404  | 662870090     | Bellefield Office Park                     | 1575 118th Avenue SE |
| B4035  | 066288TRC1    | Mercer Slough Nature Park                  | N/A                  |
| B4051  | 066288TRC2    |                                            | N/A                  |
| B4061  | 066288TRC3    | Mercer Slough Nature Park                  | N/A                  |
| B7000  | 0662880010    | Bellefield Office Park, BSP Lot 1          | 11201 SE 8th Street  |
| B7002  | 0662870010    | Bellevue Gateway                           | 11400 SE 8th Street  |
| B7003  | 3225059134    | Lincoln Plaza                              | 630 112th Avenue SE  |