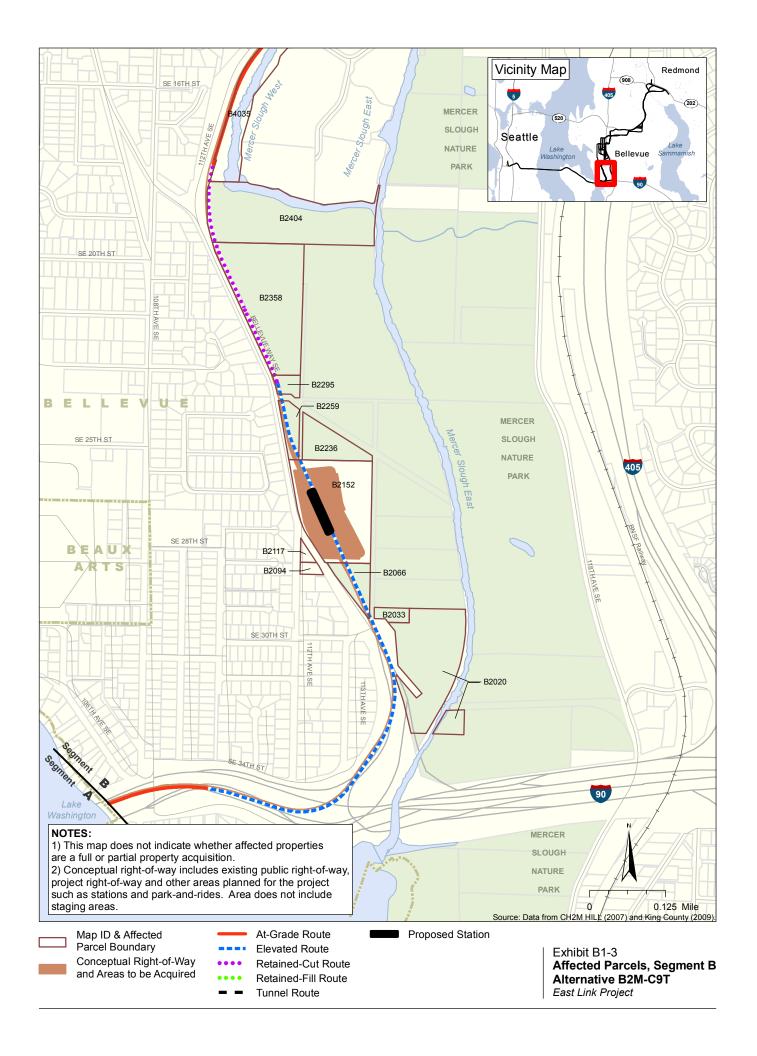

The tables in this appendix present information on the likely acquisitions by alternative, including property needed for elevated guideway easements (mapped on the exhibits following their associated tables). The tables list property mapping numbers unique to this project, parcel identification numbers (PINs), addresses, and the building or property name. When there is no building name, the general land use is provided (e.g., residential, vacant). The tables are numbered by segment and alternative.

**TABLE B-2**Potential Property Acquisitions for *Preferred Alternative B2M* with Connection to *Preferred Alternative C9T* 

| Map ID | Parcel Number | Property Name                              | Site Address         |
|--------|---------------|--------------------------------------------|----------------------|
| B2020  | 7000100210    | Vacant                                     | N/A                  |
| B2033  | 7000100150    | Vacant                                     | N/A                  |
| B2066  | 7000100445    | Vacant                                     | 2820 Bellevue Way SE |
| B2094  | 7000100440    | Single-family residence                    | 2809 Bellevue Way SE |
| B2117  | 7000100425    | Vacant (single-family residential)         | 2705 Bellevue Way SE |
| B2152  | 7000100360    | South Bellevue Park-and-Ride               | 2500 Bellevue Way SE |
| B2236  | 7000100350    | Vacant                                     | N/A                  |
| B2259  | 0824059278    | Mercer Slough Blueberry Farm and residence | 2400 Bellevue Way SE |
| B2295  | 0524059254    | Single-family residence                    | 2340 Bellevue Way SE |
| B2358  | 0524059084    | Winters House                              | 2102 Bellevue Way SE |
| B2404  | 662870090     | Bellefield Office Park                     | 1575 118th Avenue SE |
| B4035  | 066288TRC1    | Mercer Slough Nature Park                  | N/A                  |
| B4051  | 066288TRC2    |                                            | N/A                  |
| B4061  | 066288TRC3    | Mercer Slough Nature Park                  | N/A                  |
| B7000  | 0662880010    | Bellefield Office Park, BSP Lot 1          | 11201 SE 8th Street  |
| B7002  | 0662870010    | Bellevue Gateway                           | 11400 SE 8th Street  |
| B7003  | 3225059134    | Lincoln Plaza                              | 630 112th Avenue SE  |