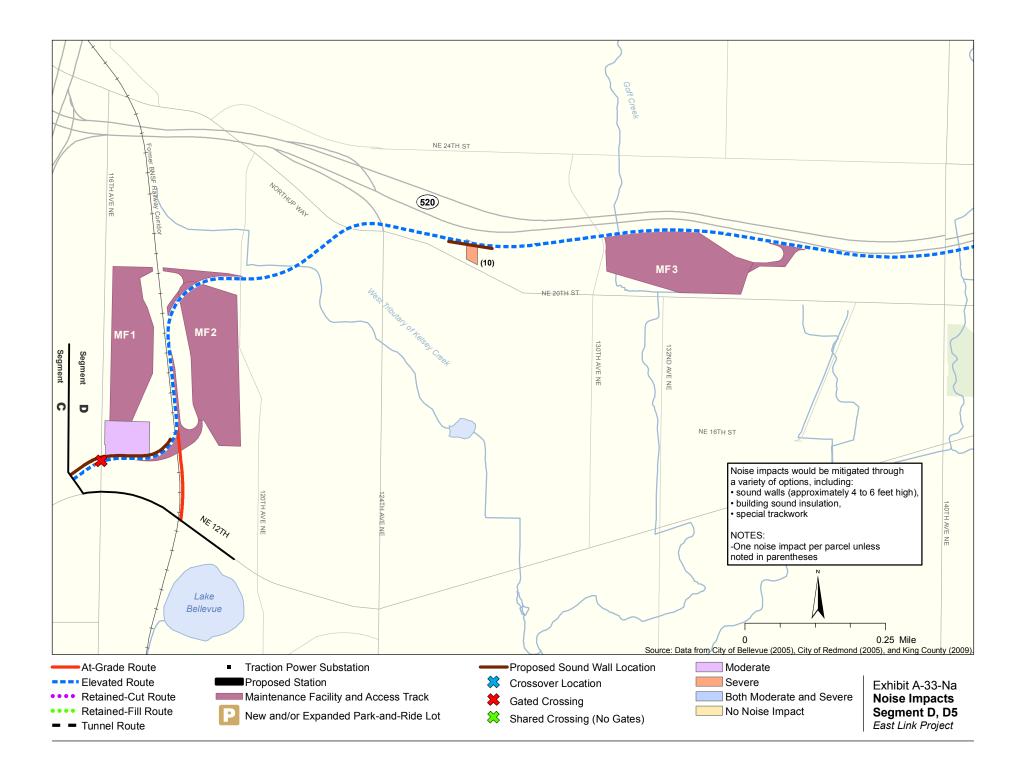

Appendix A Noise and Vibration Impacts by Build Alternative

The maps in this section depict noise impacts by parcel for the project alternatives and design options. Properties presumed to be displaced for the project are not shown as being impacted.