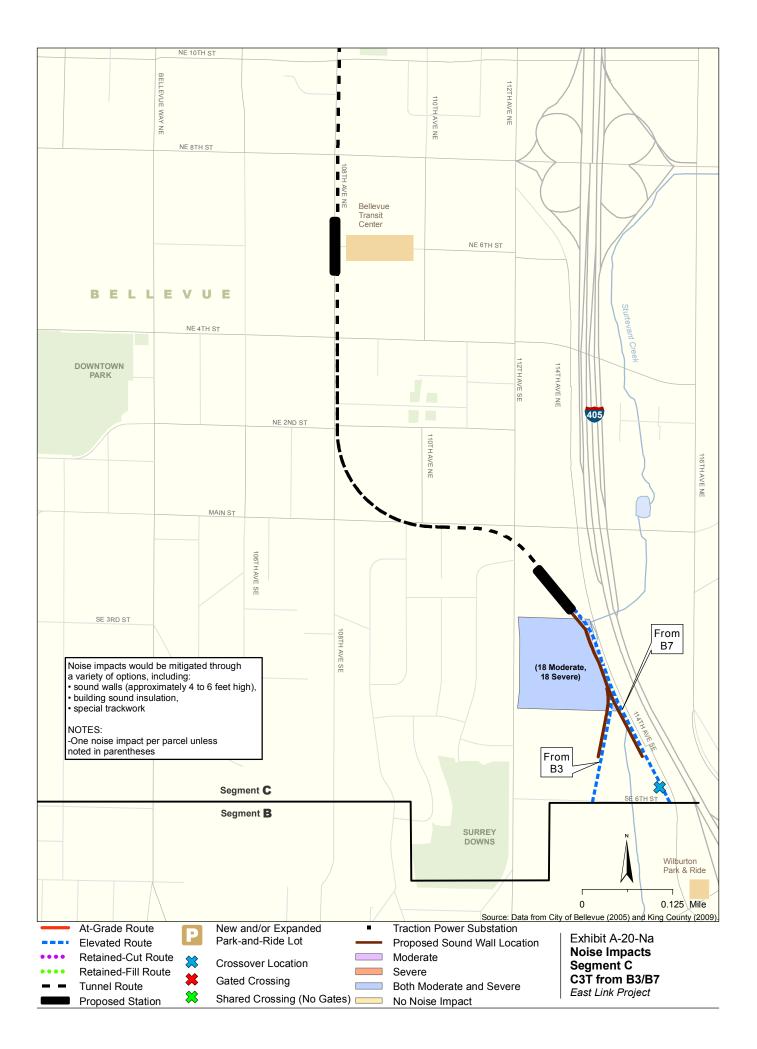

Appendix A Noise and Vibration Impacts by Build Alternative

The maps in this section depict noise impacts by parcel for the project alternatives and design options. Properties presumed to be displaced for the project are not shown as being impacted.