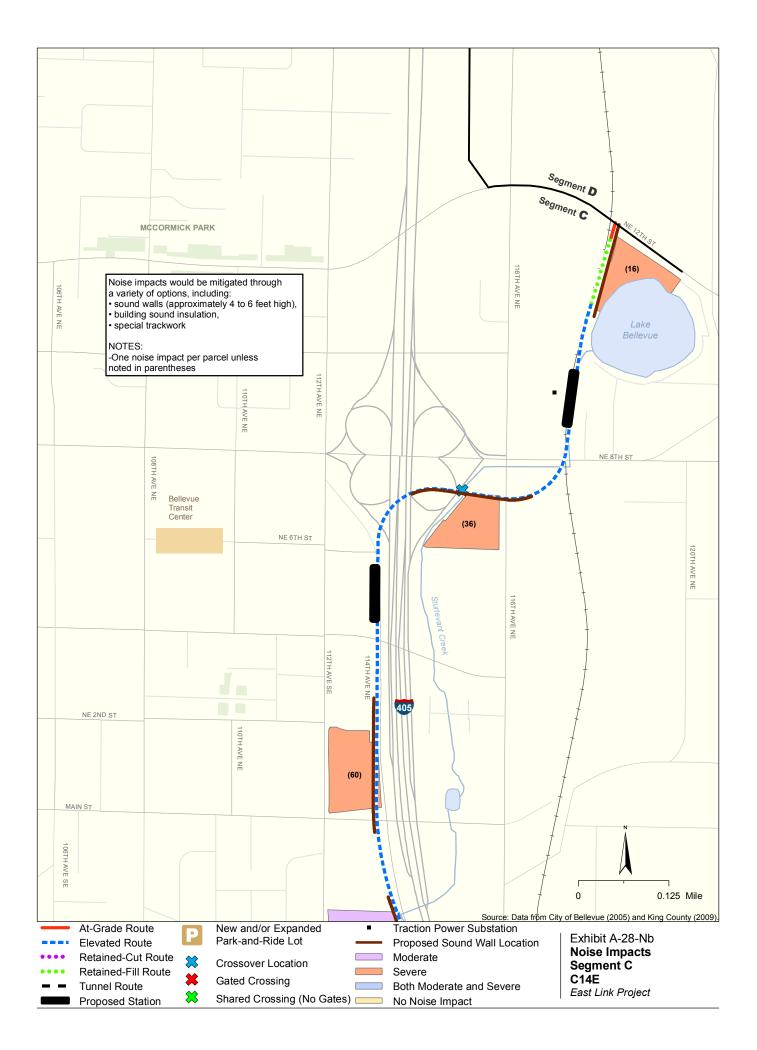

Appendix A Noise and Vibration Impacts by Build Alternative

The maps in this section depict noise impacts by parcel for the project alternatives and design options. Properties presumed to be displaced for the project are not shown as being impacted.