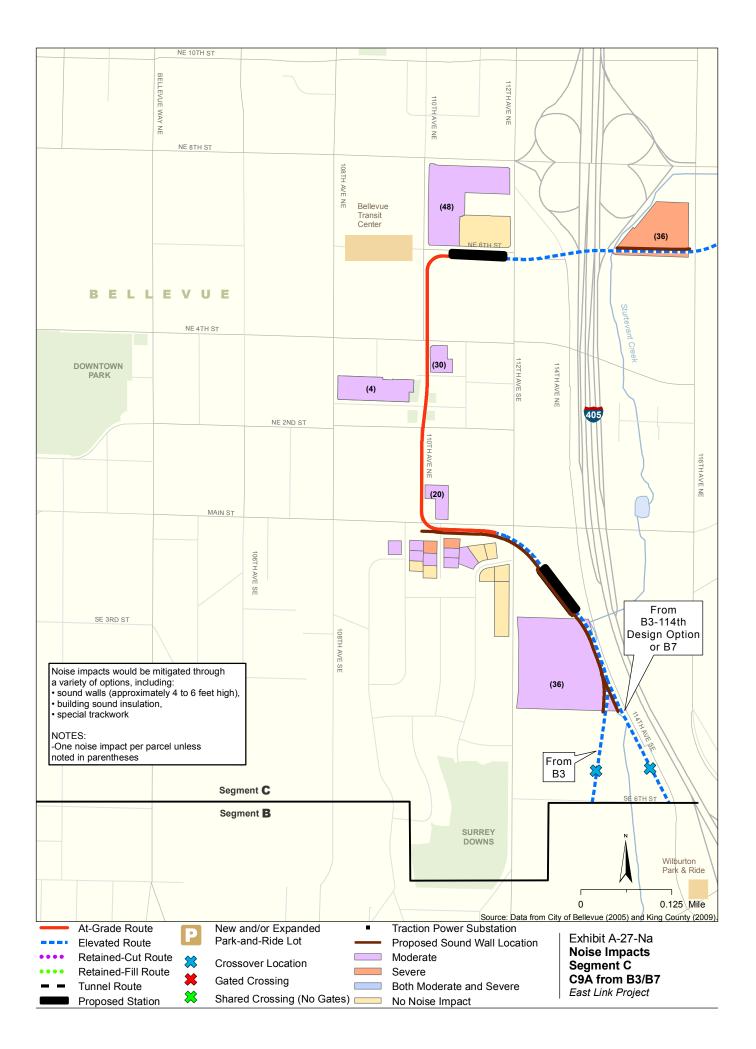

Appendix A Noise and Vibration Impacts by Build Alternative

The maps in this section depict noise impacts by parcel for the project alternatives and design options. Properties presumed to be displaced for the project are not shown as being impacted.