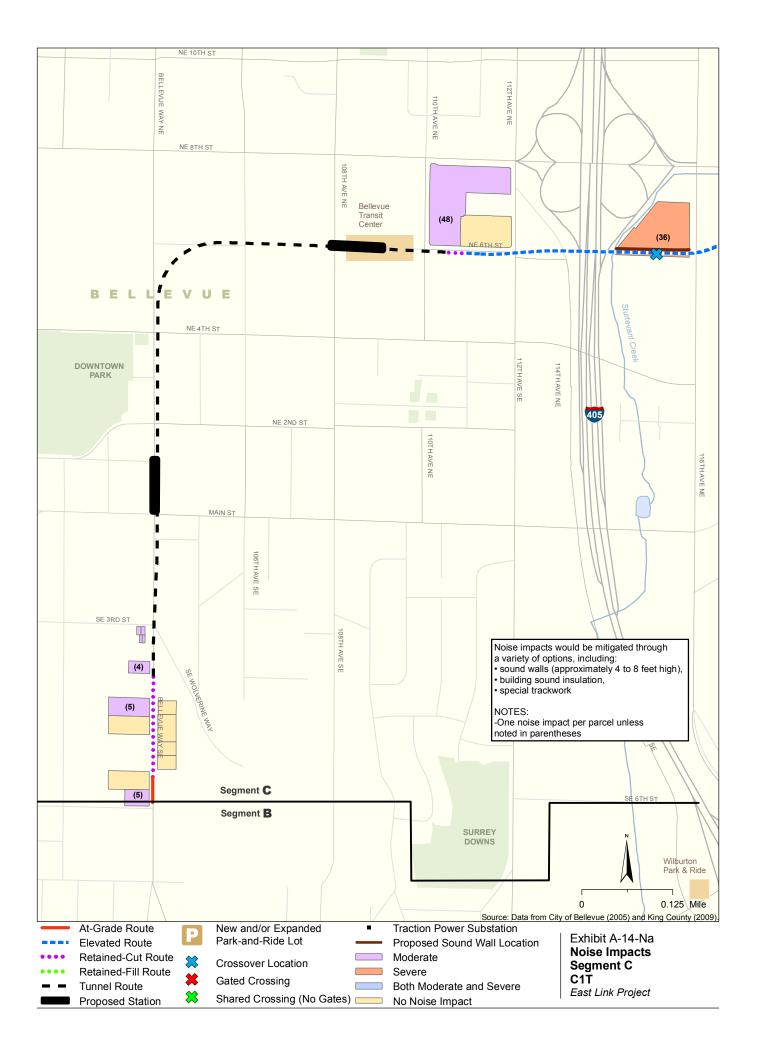

Appendix A Noise and Vibration Impacts by Build Alternative

The maps in this section depict noise impacts by parcel for the project alternatives and design options. Properties presumed to be displaced for the project are not shown as being impacted.