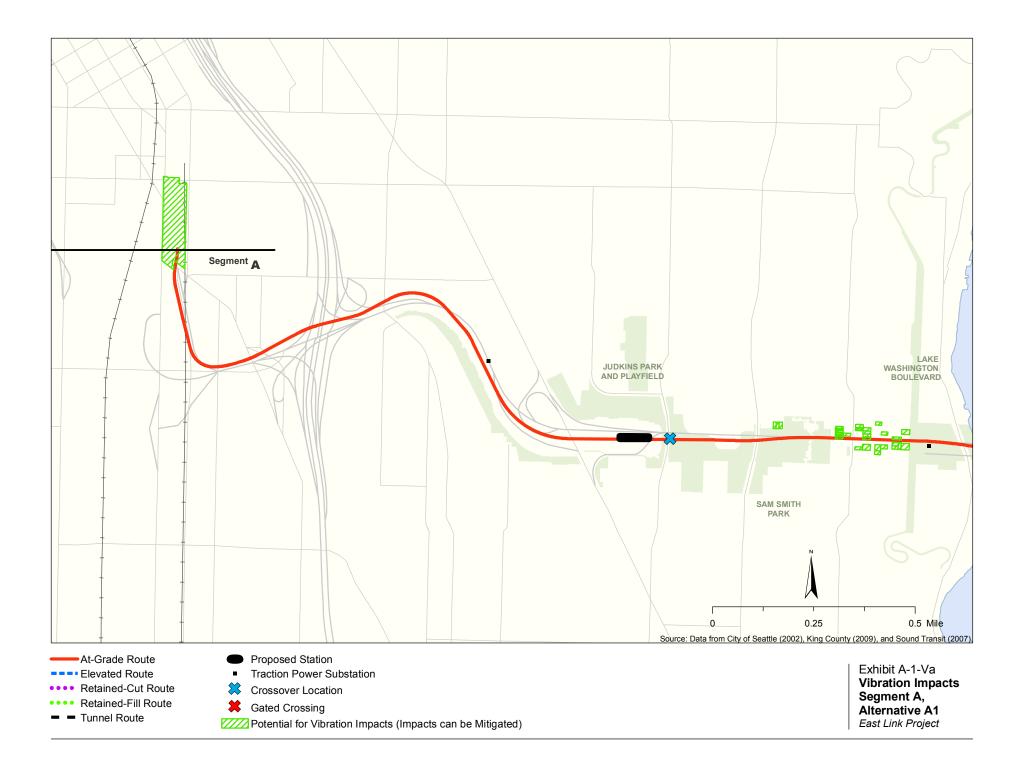

## Vibration

The maps in this section depict vibration and groundborne noise impacts by parcel for the project alternatives and design options. Properties presumed to be displaced for the project are not shown as being impacted.