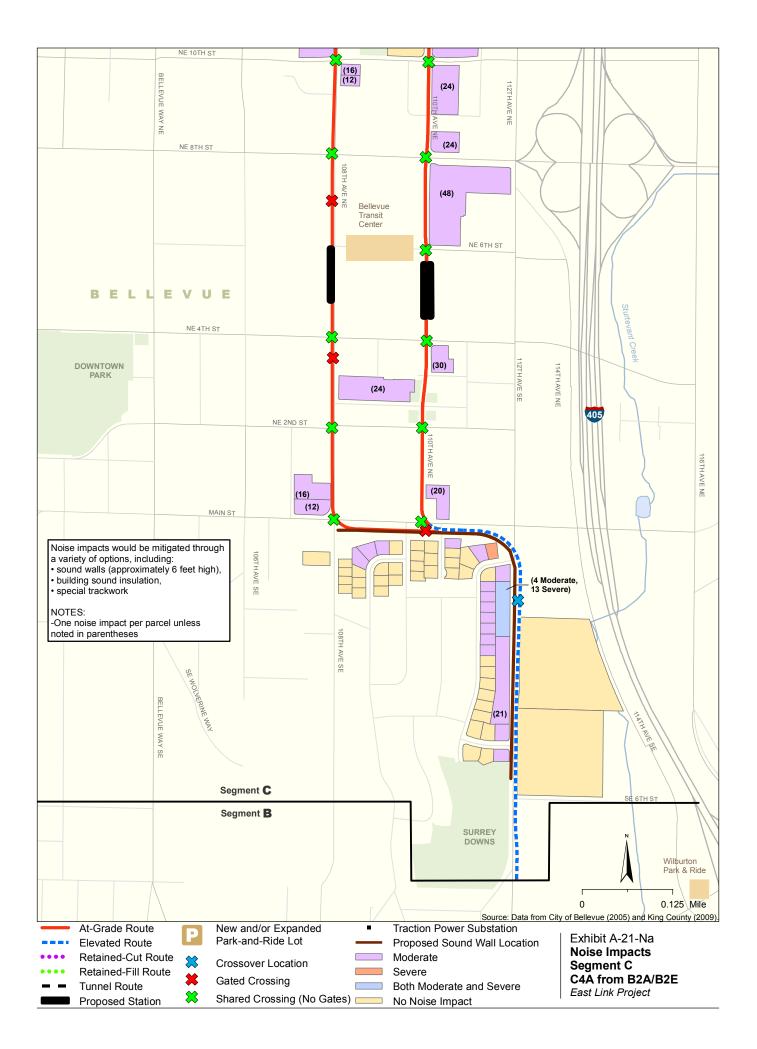

Appendix A Noise and Vibration Impacts by Build Alternative

The maps in this section depict noise impacts by parcel for the project alternatives and design options. Properties presumed to be displaced for the project are not shown as being impacted.