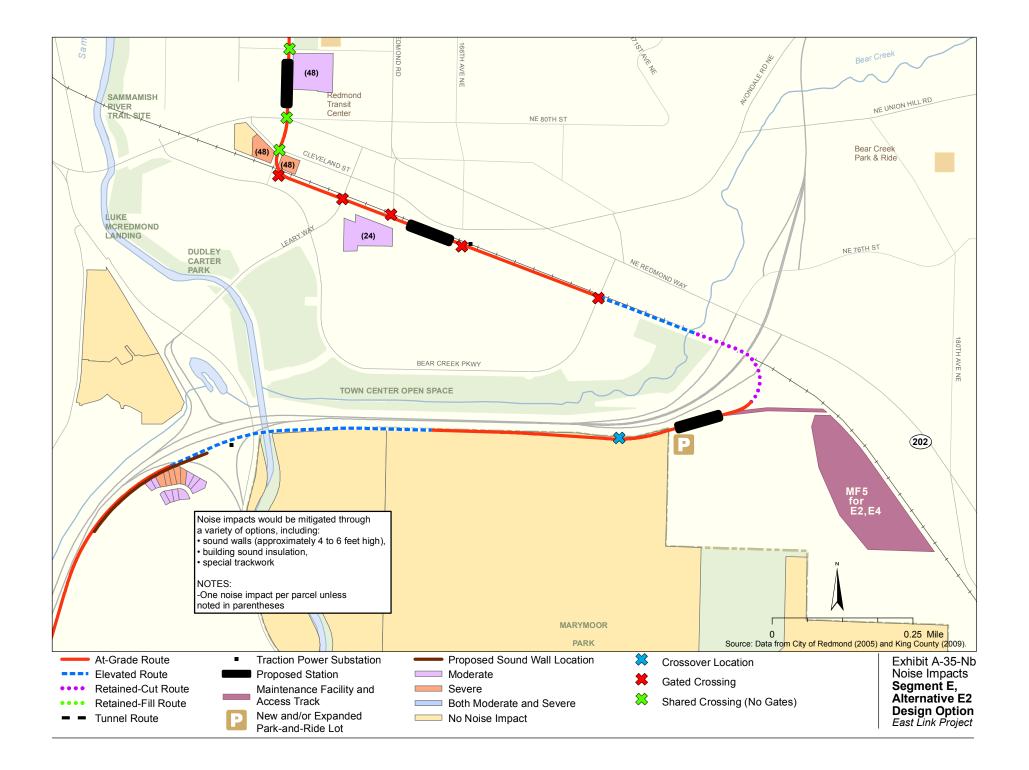

Appendix A Noise and Vibration Impacts by Build Alternative

The maps in this section depict noise impacts by parcel for the project alternatives and design options. Properties presumed to be displaced for the project are not shown as being impacted.