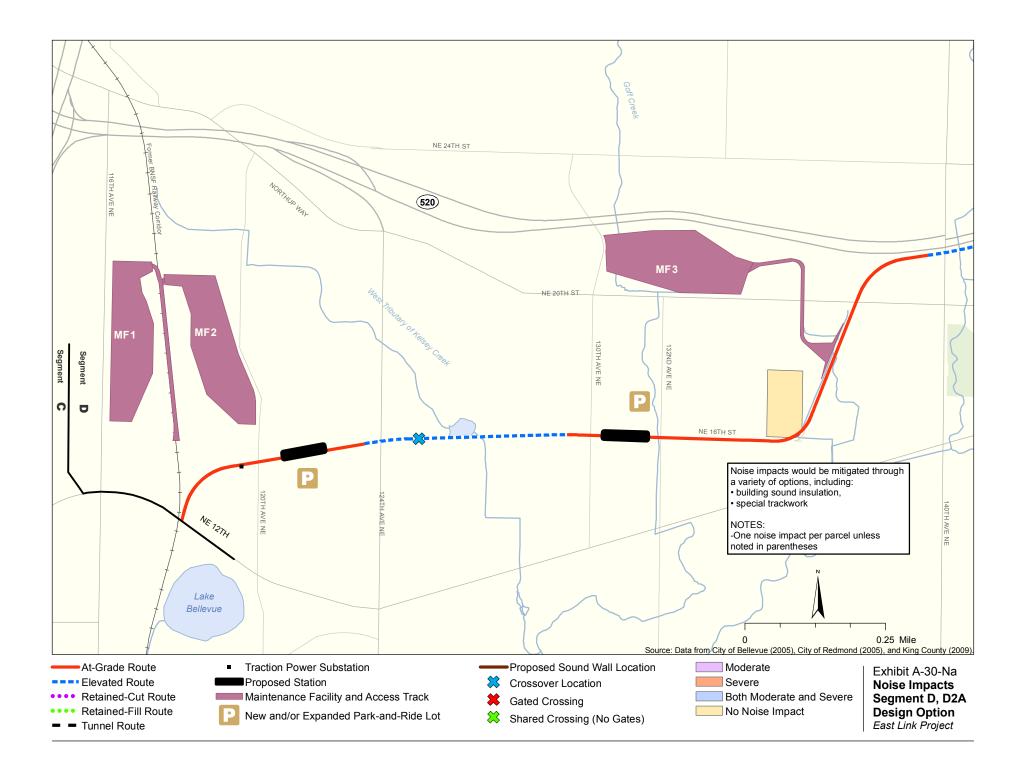

Appendix A Noise and Vibration Impacts by Build Alternative

The maps in this section depict noise impacts by parcel for the project alternatives and design options. Properties presumed to be displaced for the project are not shown as being impacted.