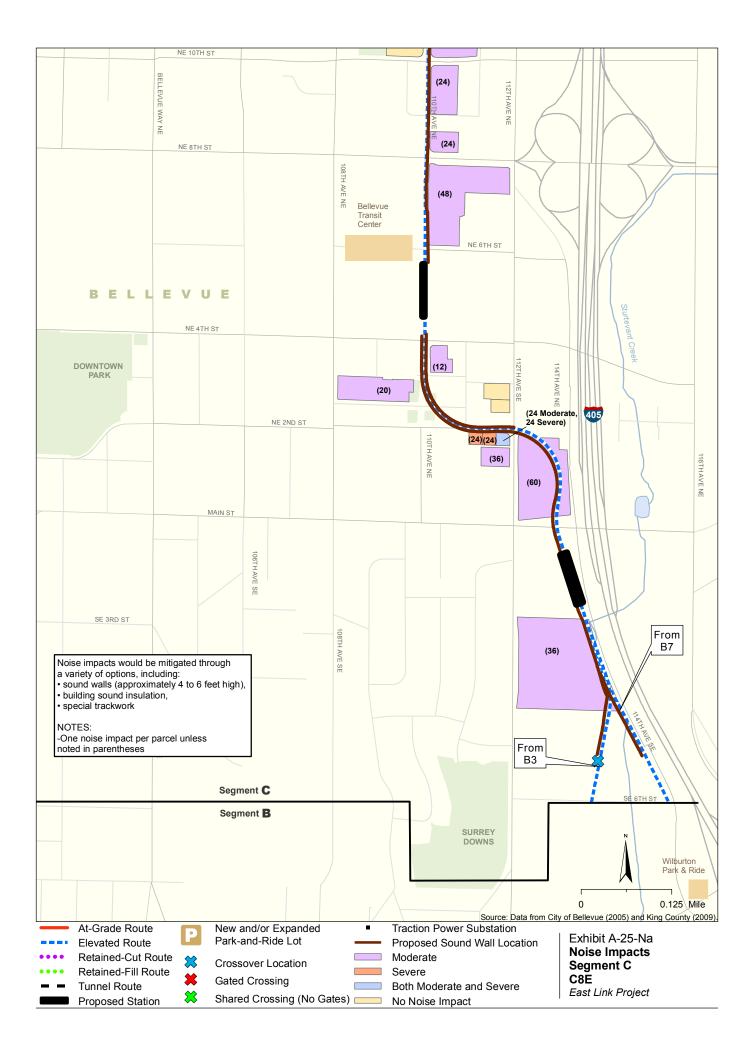

Appendix A Noise and Vibration Impacts by Build Alternative

The maps in this section depict noise impacts by parcel for the project alternatives and design options. Properties presumed to be displaced for the project are not shown as being impacted.

## Vibration

The maps in this section depict vibration and groundborne noise impacts by parcel for the project alternatives and design options. Properties presumed to be displaced for the project are not shown as being impacted.