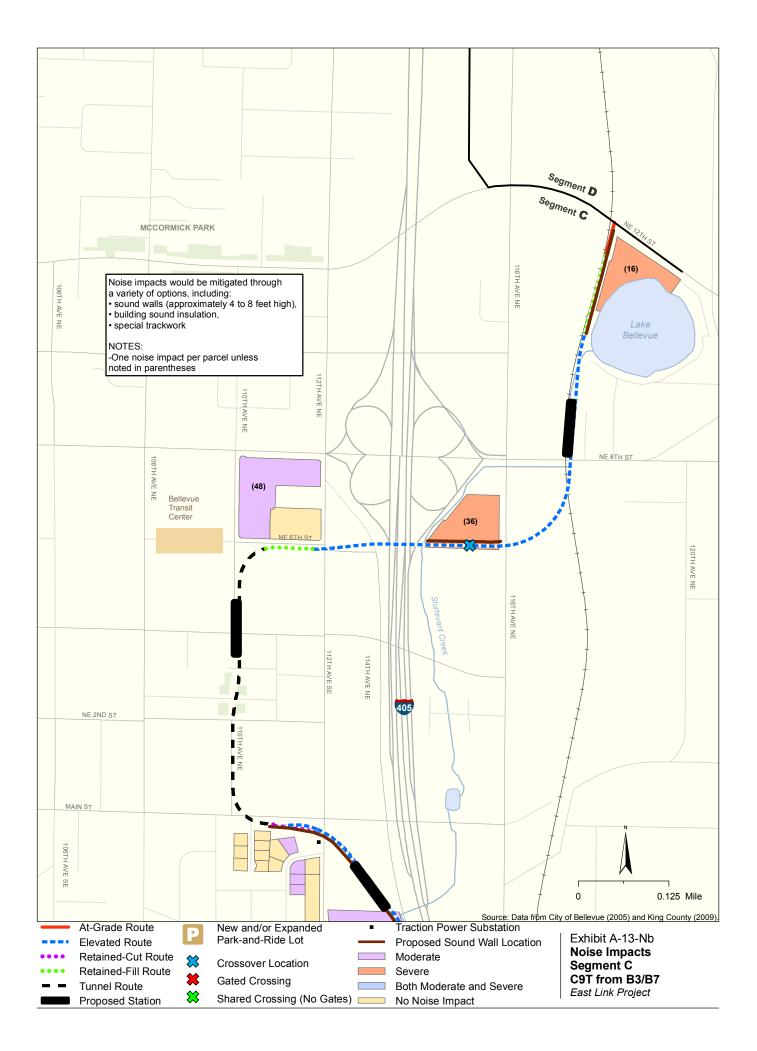

Appendix A Noise and Vibration Impacts by Build Alternative

The maps in this section depict noise impacts by parcel for the project alternatives and design options. Properties presumed to be displaced for the project are not shown as being impacted.