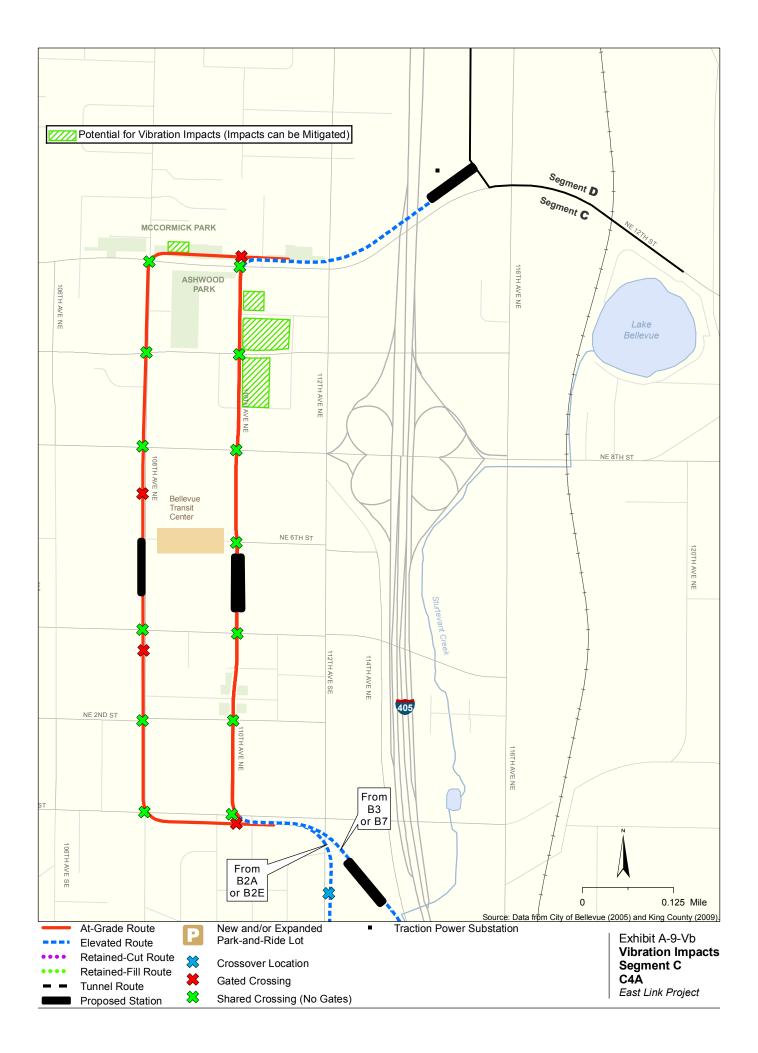

## Vibration

The maps in this section depict vibration and groundborne noise impacts by parcel for the project alternatives and design options. Properties presumed to be displaced for the project are not shown as being impacted.