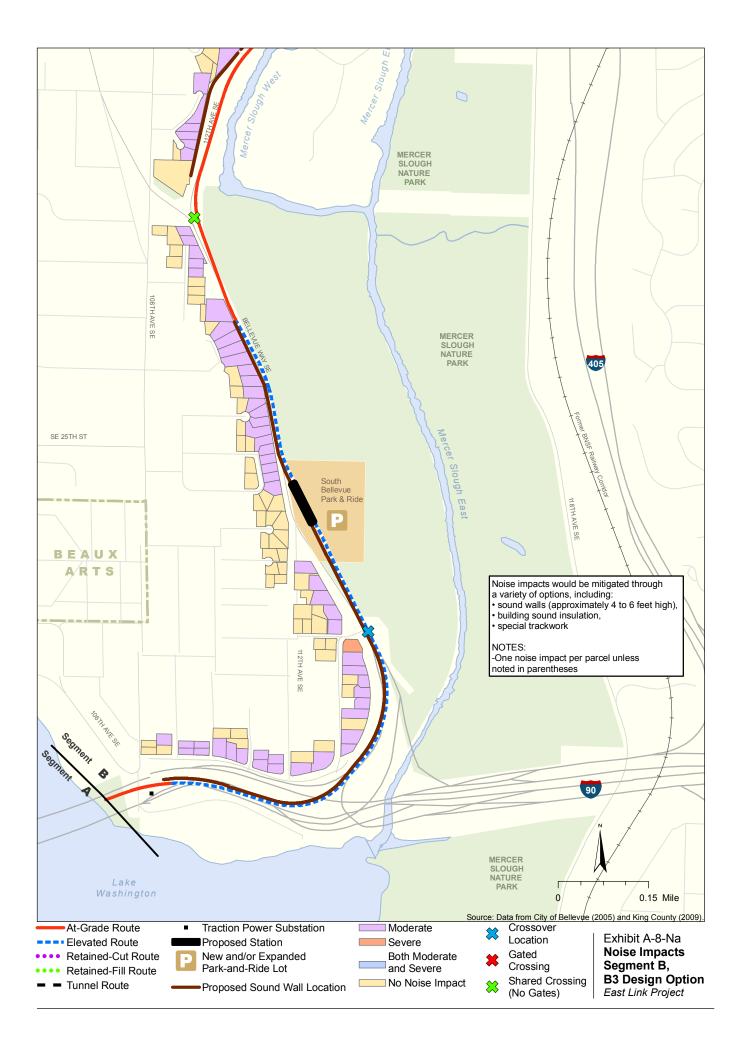

Appendix A Noise and Vibration Impacts by Build Alternative

The maps in this section depict noise impacts by parcel for the project alternatives and design options. Properties presumed to be displaced for the project are not shown as being impacted.