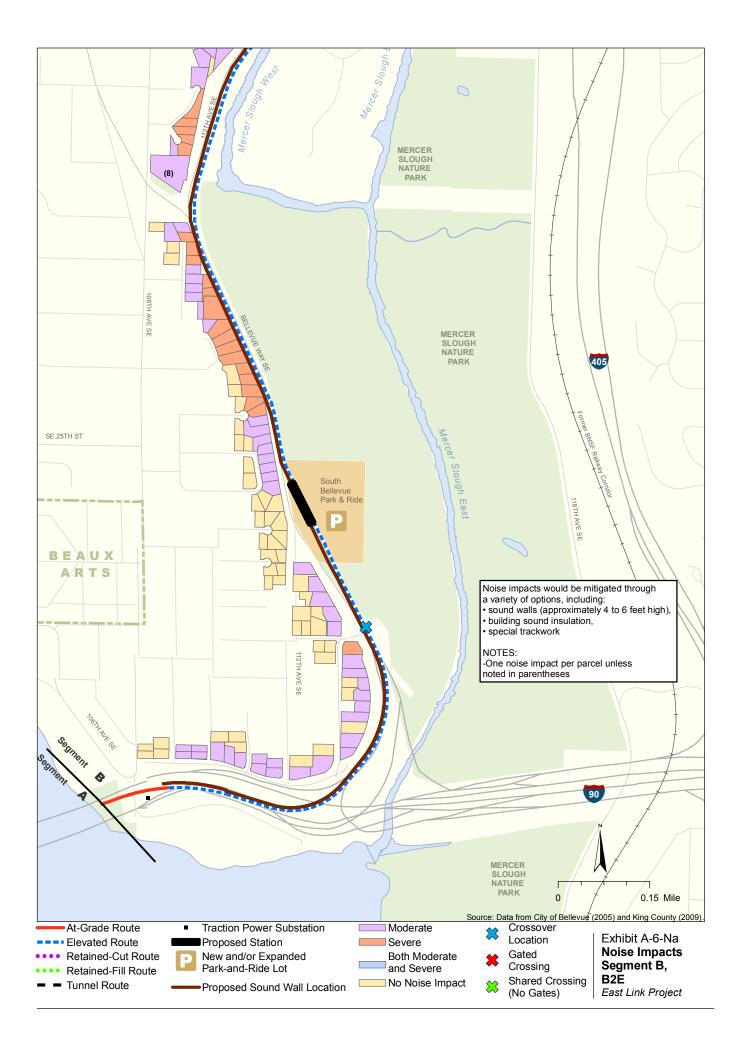

Appendix A Noise and Vibration Impacts by Build Alternative

The maps in this section depict noise impacts by parcel for the project alternatives and design options. Properties presumed to be displaced for the project are not shown as being impacted.