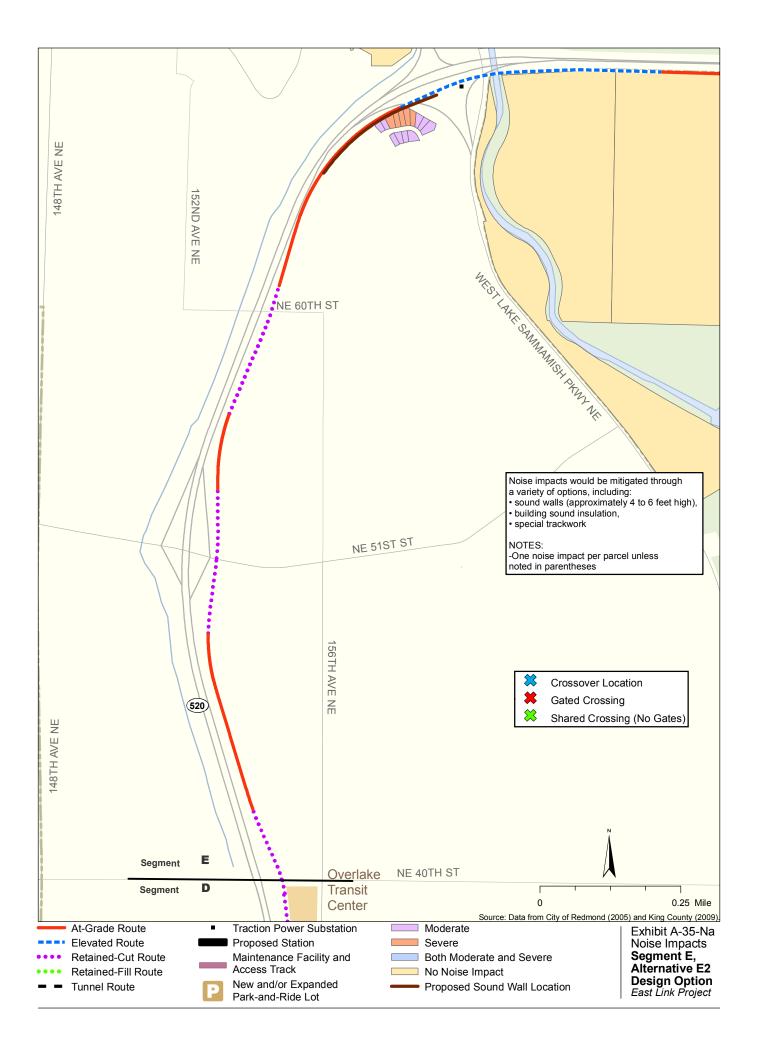

Appendix A Noise and Vibration Impacts by Build Alternative

The maps in this section depict noise impacts by parcel for the project alternatives and design options. Properties presumed to be displaced for the project are not shown as being impacted.