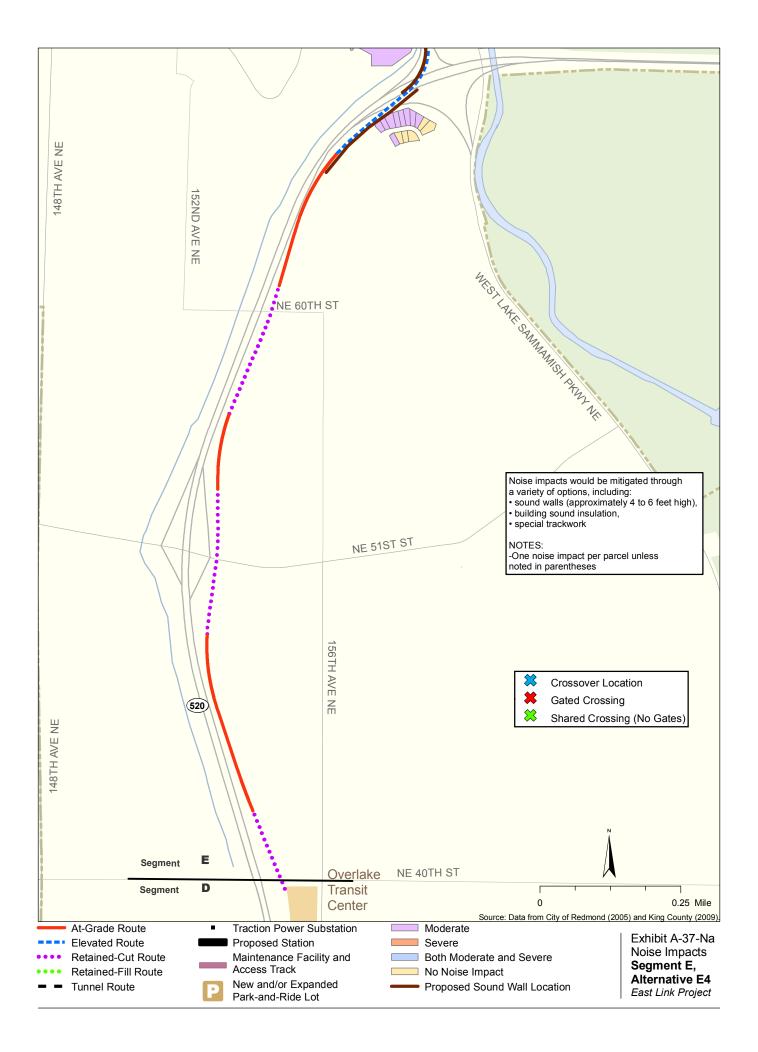

Appendix A Noise and Vibration Impacts by Build Alternative

The maps in this section depict noise impacts by parcel for the project alternatives and design options. Properties presumed to be displaced for the project are not shown as being impacted.