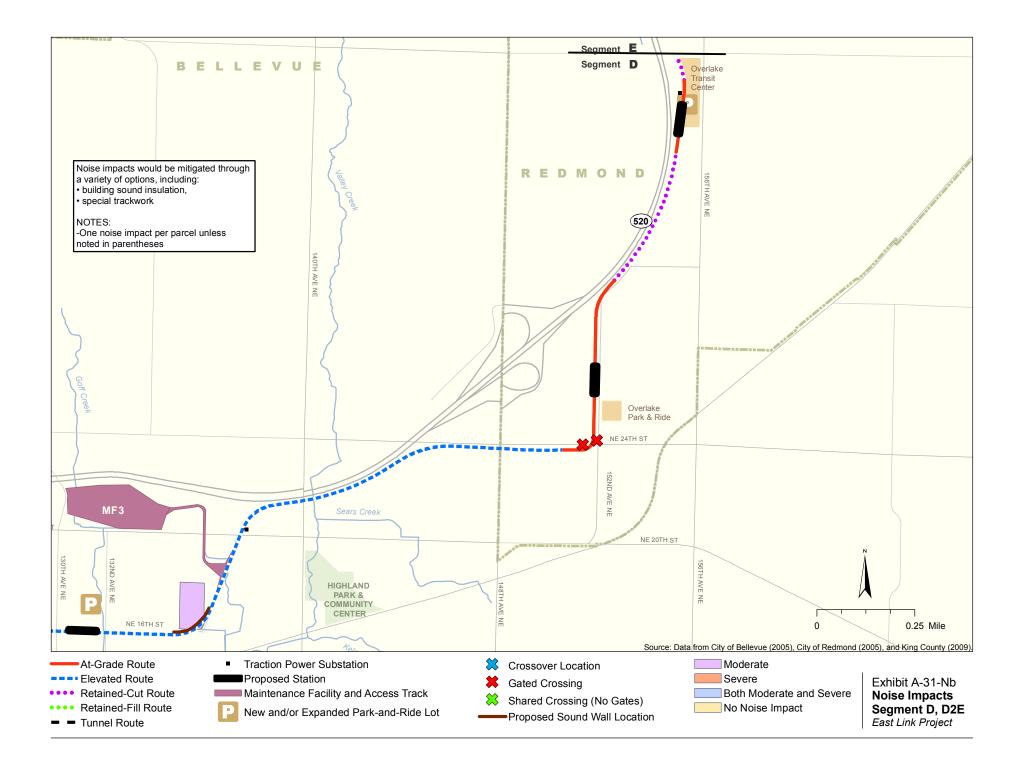

Appendix A Noise and Vibration Impacts by Build Alternative

The maps in this section depict noise impacts by parcel for the project alternatives and design options. Properties presumed to be displaced for the project are not shown as being impacted.