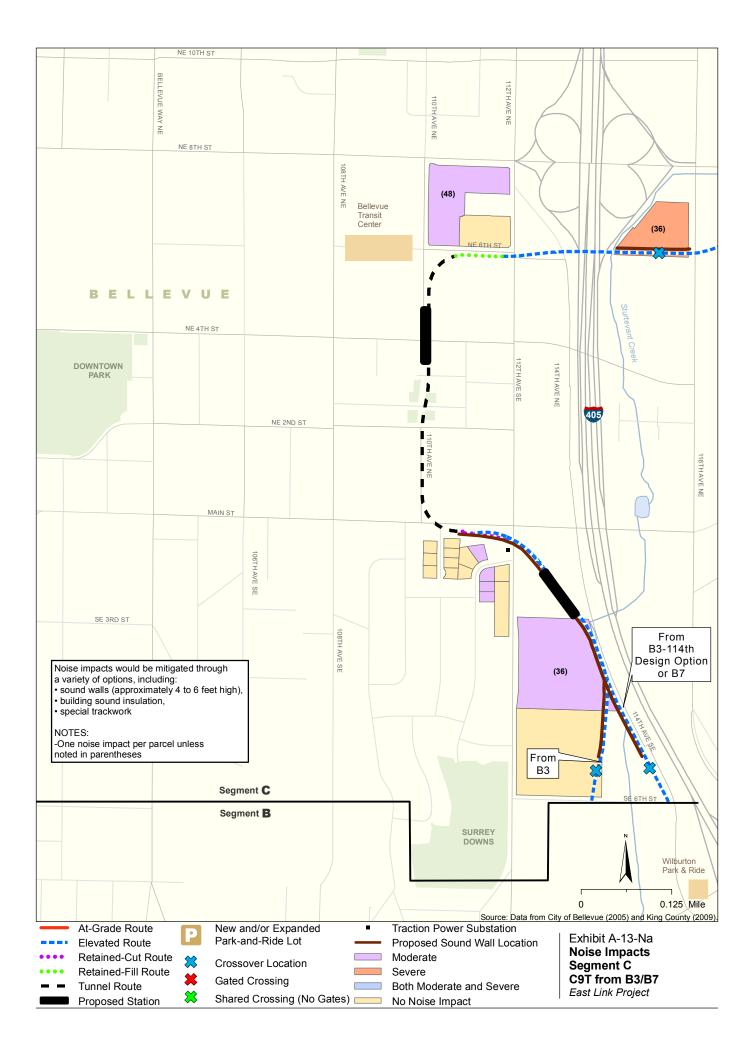

Appendix A Noise and Vibration Impacts by Build Alternative

The maps in this section depict noise impacts by parcel for the project alternatives and design options. Properties presumed to be displaced for the project are not shown as being impacted.