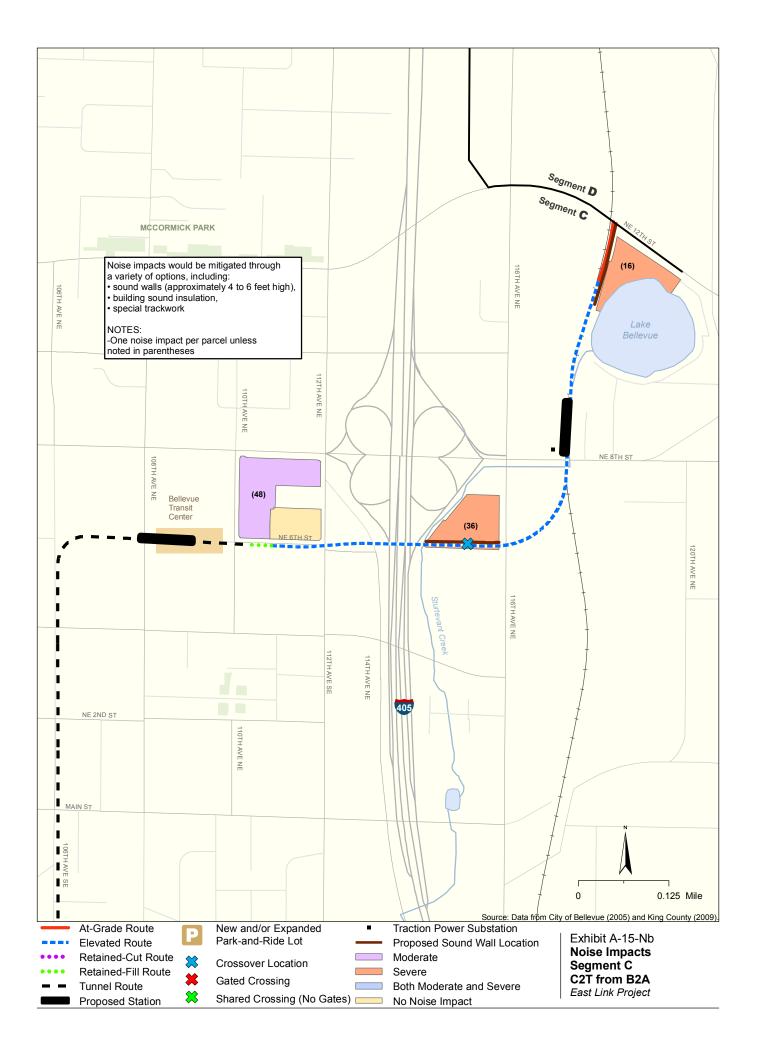

Appendix A Noise and Vibration Impacts by Build Alternative

The maps in this section depict noise impacts by parcel for the project alternatives and design options. Properties presumed to be displaced for the project are not shown as being impacted.