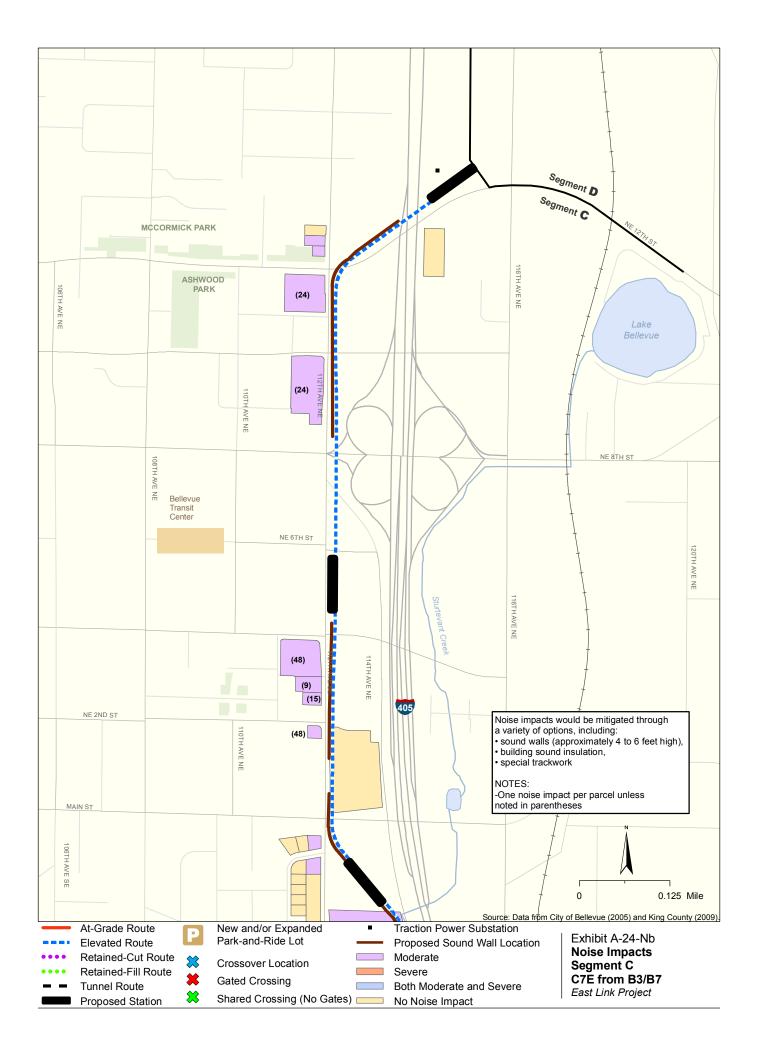

Appendix A Noise and Vibration Impacts by Build Alternative

The maps in this section depict noise impacts by parcel for the project alternatives and design options. Properties presumed to be displaced for the project are not shown as being impacted.