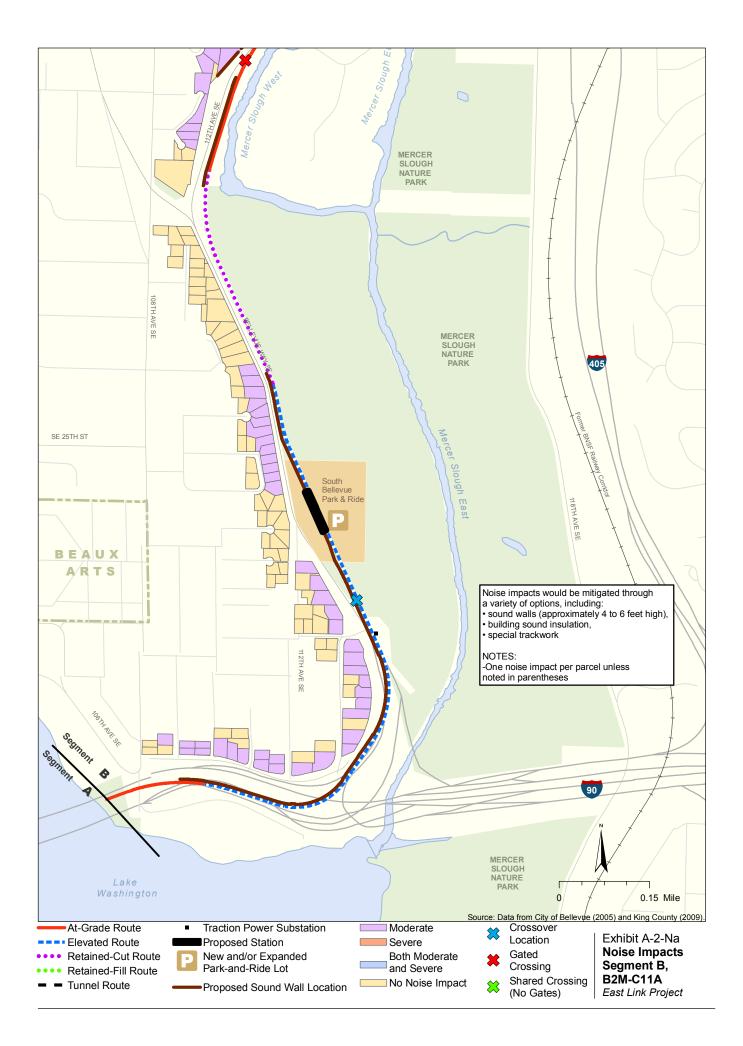

Appendix A Noise and Vibration Impacts by Build Alternative

The maps in this section depict noise impacts by parcel for the project alternatives and design options. Properties presumed to be displaced for the project are not shown as being impacted.

## Vibration

The maps in this section depict vibration and groundborne noise impacts by parcel for the project alternatives and design options. Properties presumed to be displaced for the project are not shown as being impacted.