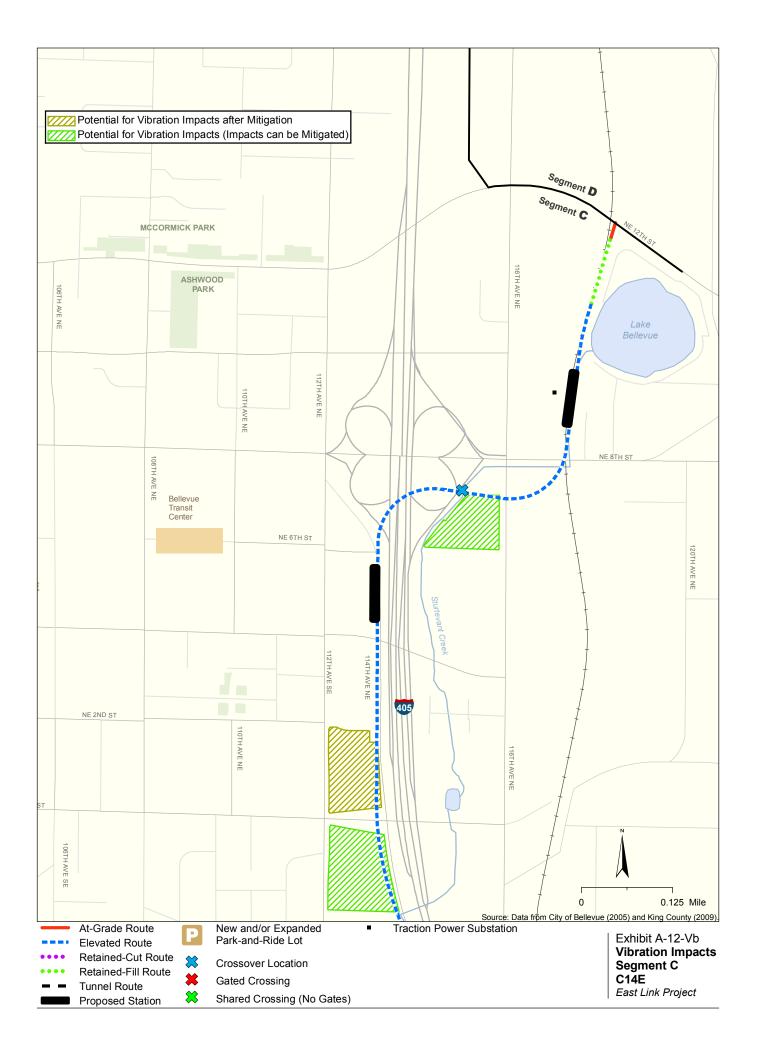

## Vibration

The maps in this section depict vibration and groundborne noise impacts by parcel for the project alternatives and design options. Properties presumed to be displaced for the project are not shown as being impacted.