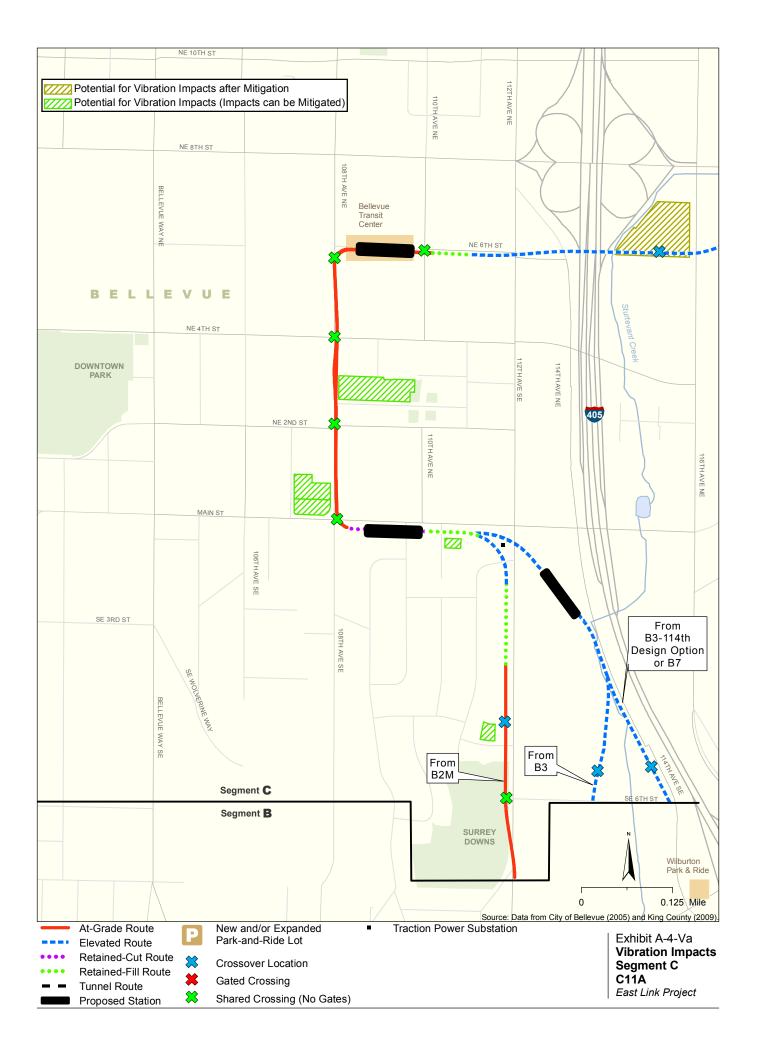

## Vibration

The maps in this section depict vibration and groundborne noise impacts by parcel for the project alternatives and design options. Properties presumed to be displaced for the project are not shown as being impacted.