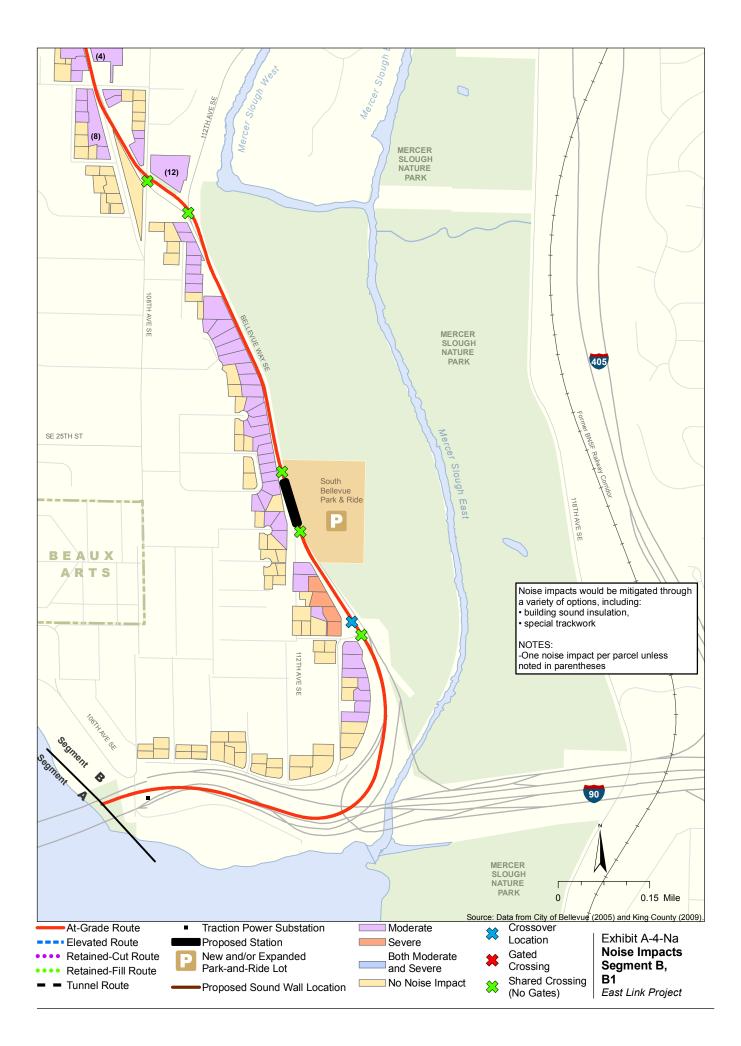

Appendix A Noise and Vibration Impacts by Build Alternative

The maps in this section depict noise impacts by parcel for the project alternatives and design options. Properties presumed to be displaced for the project are not shown as being impacted.