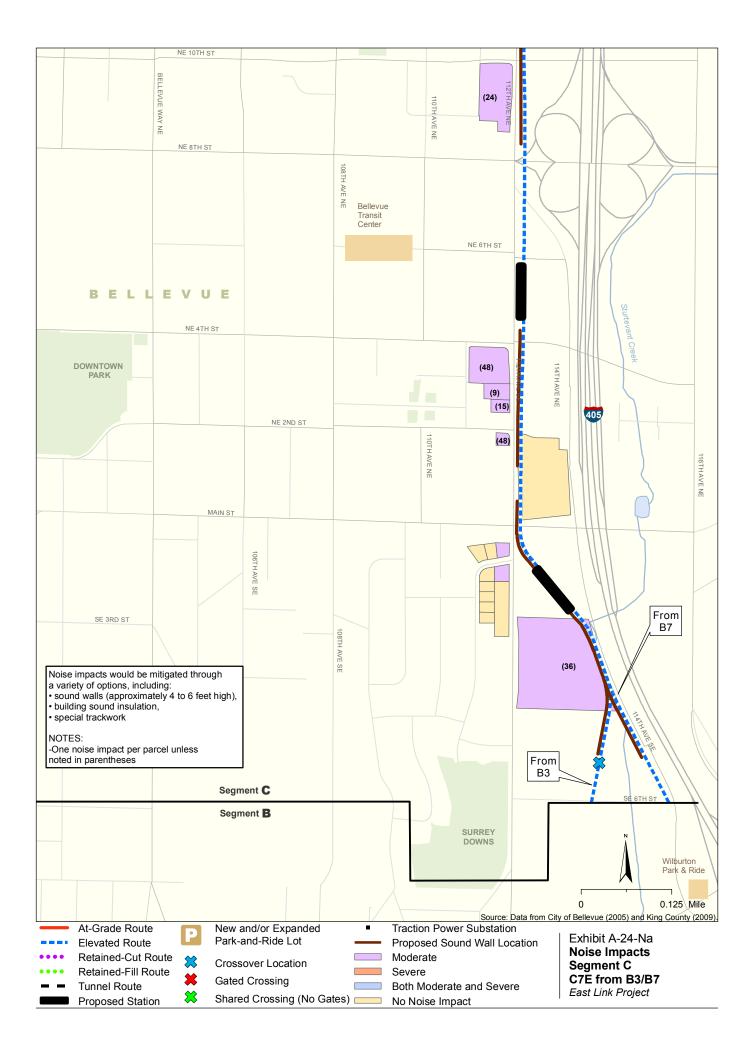

Appendix A Noise and Vibration Impacts by Build Alternative

The maps in this section depict noise impacts by parcel for the project alternatives and design options. Properties presumed to be displaced for the project are not shown as being impacted.