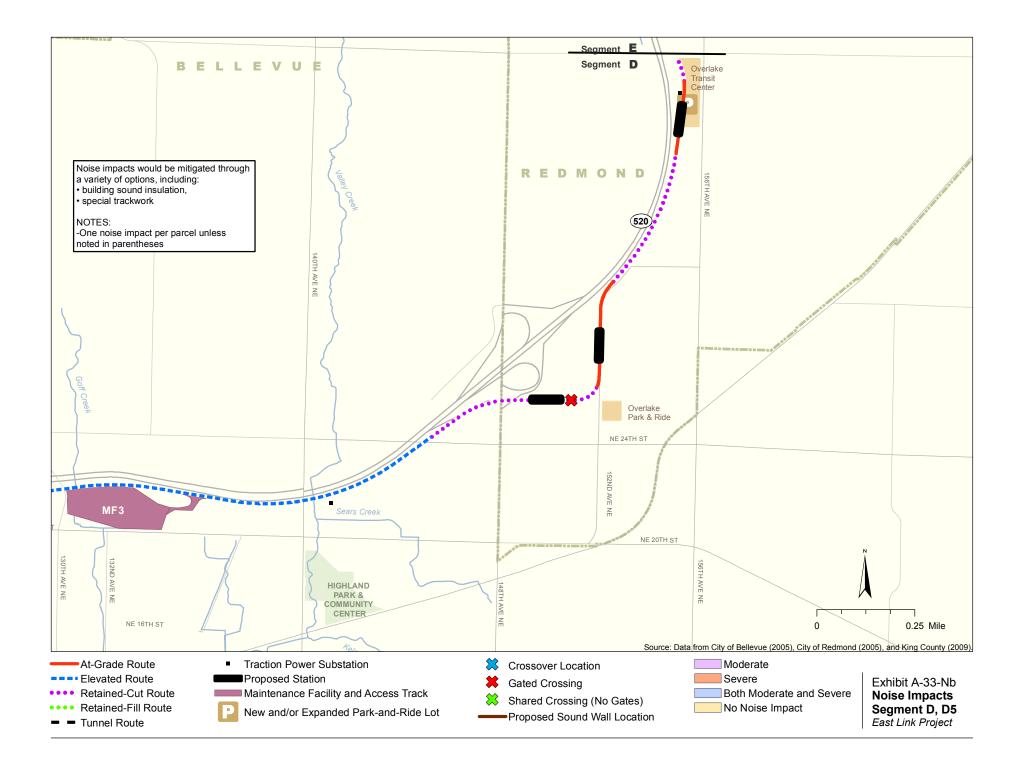

Appendix A Noise and Vibration Impacts by Build Alternative

The maps in this section depict noise impacts by parcel for the project alternatives and design options. Properties presumed to be displaced for the project are not shown as being impacted.