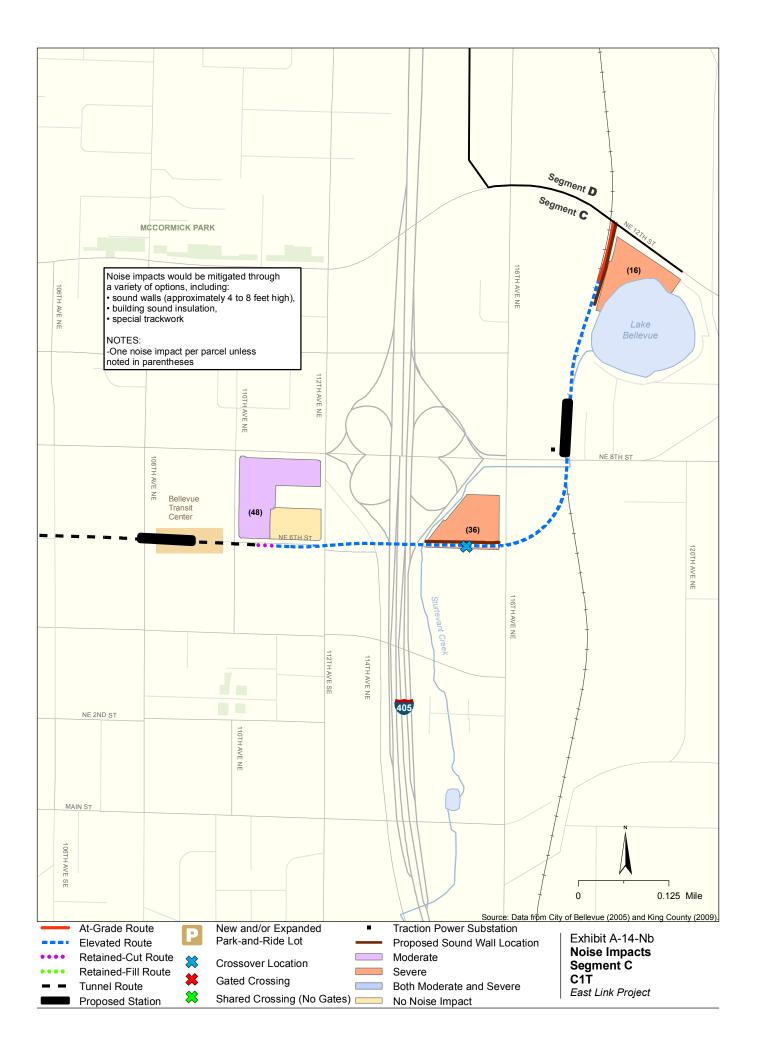

Appendix A Noise and Vibration Impacts by Build Alternative

The maps in this section depict noise impacts by parcel for the project alternatives and design options. Properties presumed to be displaced for the project are not shown as being impacted.