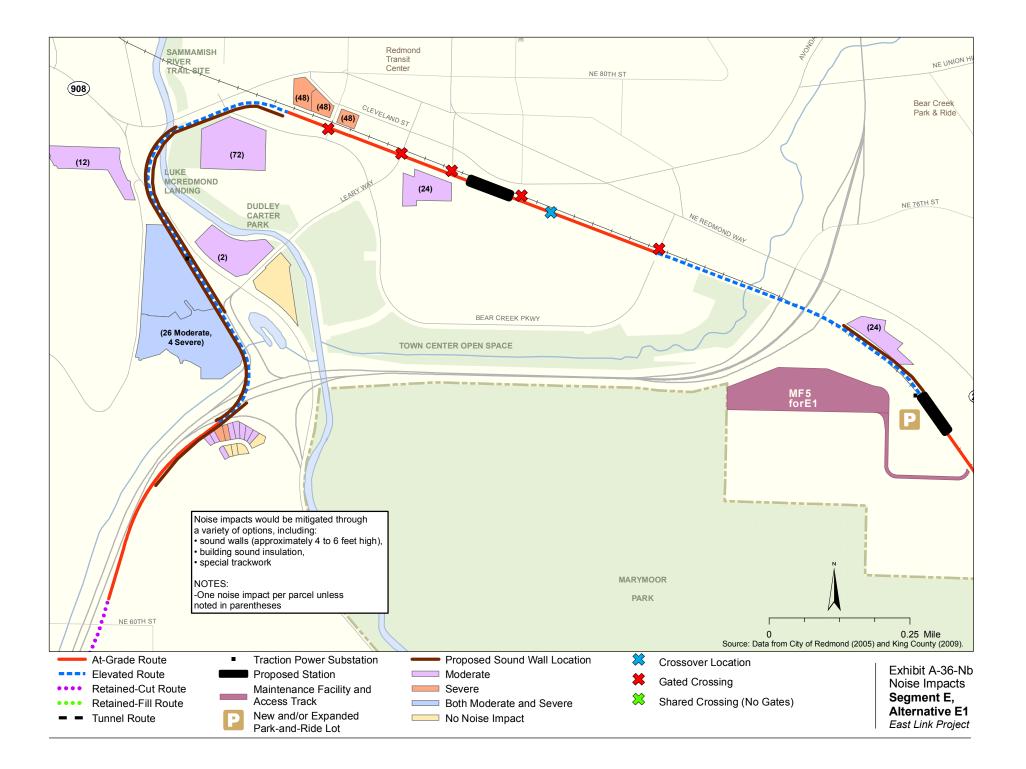

Appendix A Noise and Vibration Impacts by Build Alternative

The maps in this section depict noise impacts by parcel for the project alternatives and design options. Properties presumed to be displaced for the project are not shown as being impacted.