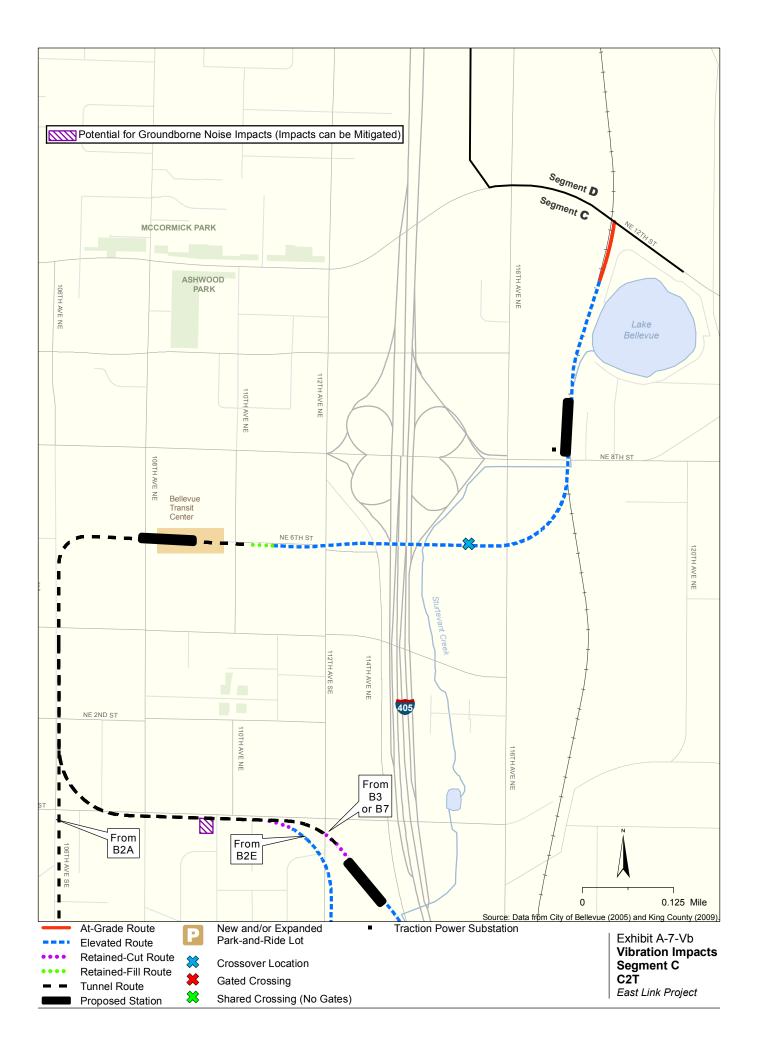

## Vibration

The maps in this section depict vibration and groundborne noise impacts by parcel for the project alternatives and design options. Properties presumed to be displaced for the project are not shown as being impacted.