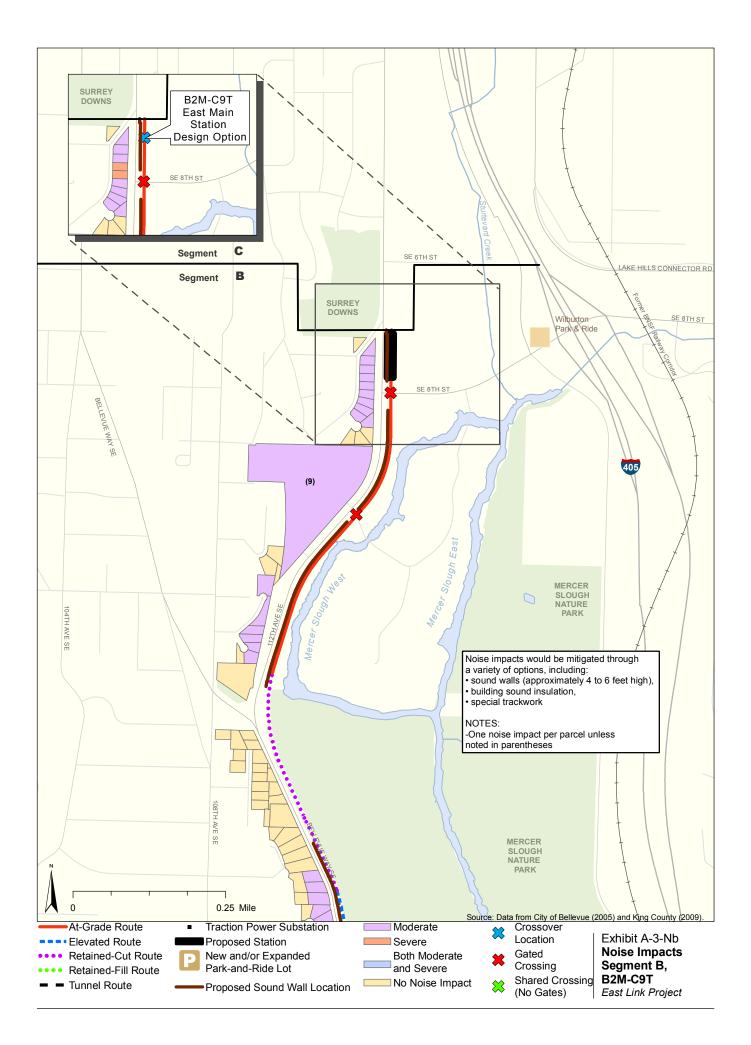

Appendix A Noise and Vibration Impacts by Build Alternative

The maps in this section depict noise impacts by parcel for the project alternatives and design options. Properties presumed to be displaced for the project are not shown as being impacted.