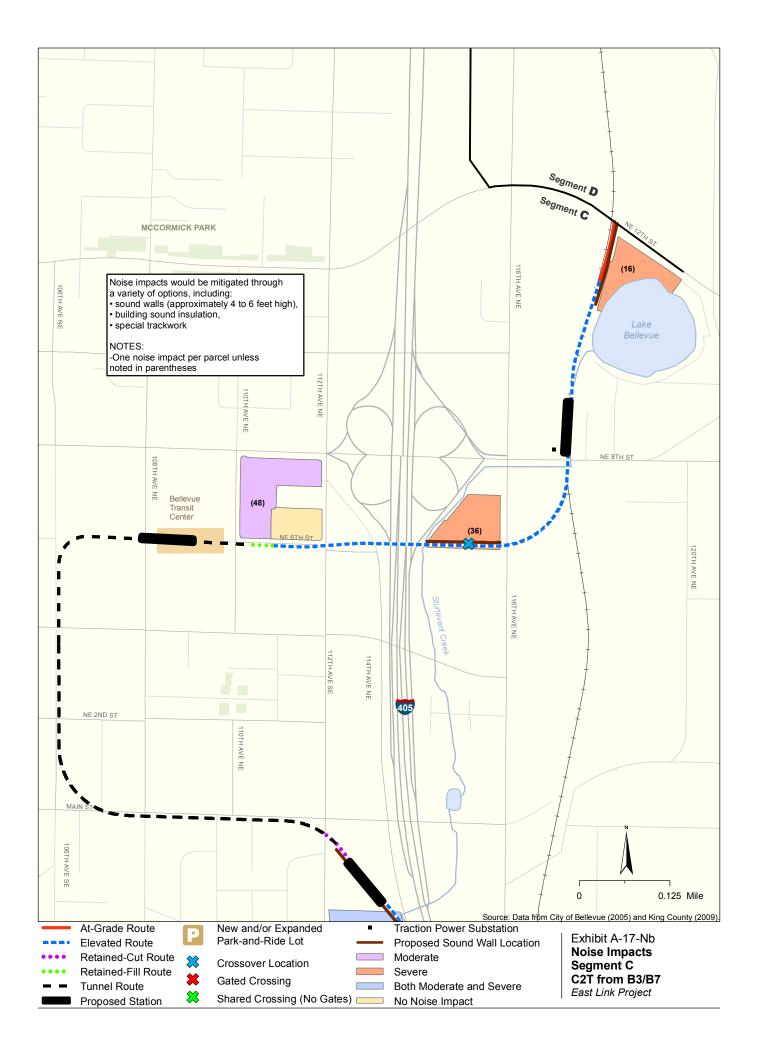

Appendix A Noise and Vibration Impacts by Build Alternative

The maps in this section depict noise impacts by parcel for the project alternatives and design options. Properties presumed to be displaced for the project are not shown as being impacted.