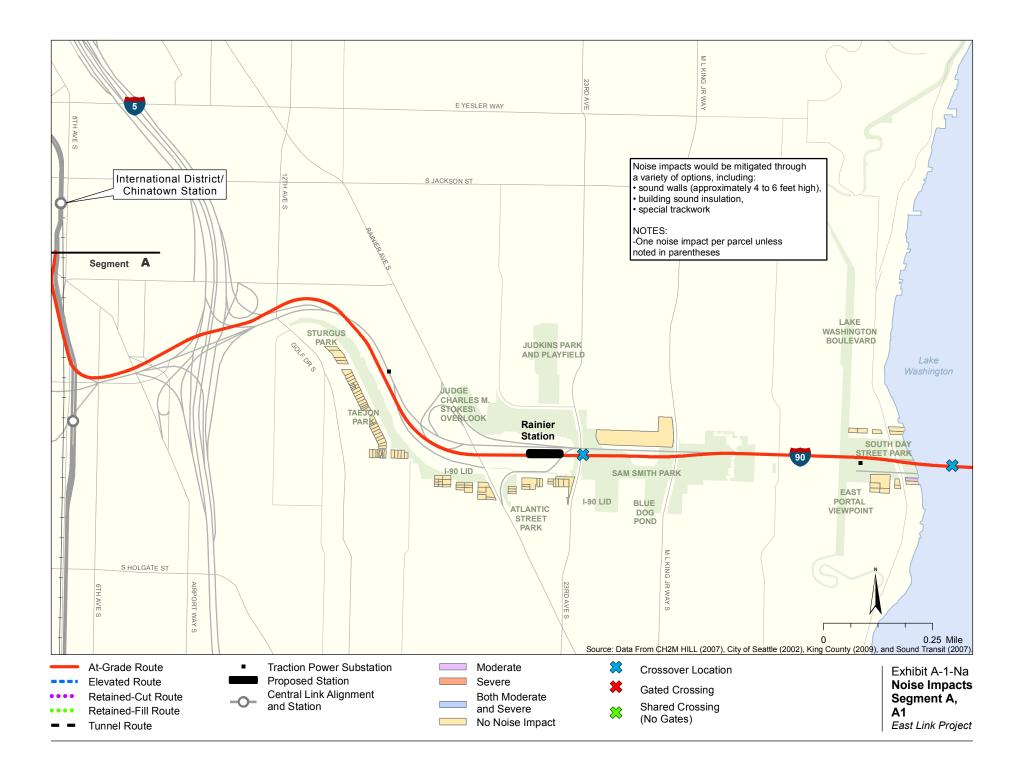

Appendix A Noise and Vibration Impacts by Build Alternative

The maps in this section depict noise impacts by parcel for the project alternatives and design options. Properties presumed to be displaced for the project are not shown as being impacted.

## Vibration

The maps in this section depict vibration and groundborne noise impacts by parcel for the project alternatives and design options. Properties presumed to be displaced for the project are not shown as being impacted.