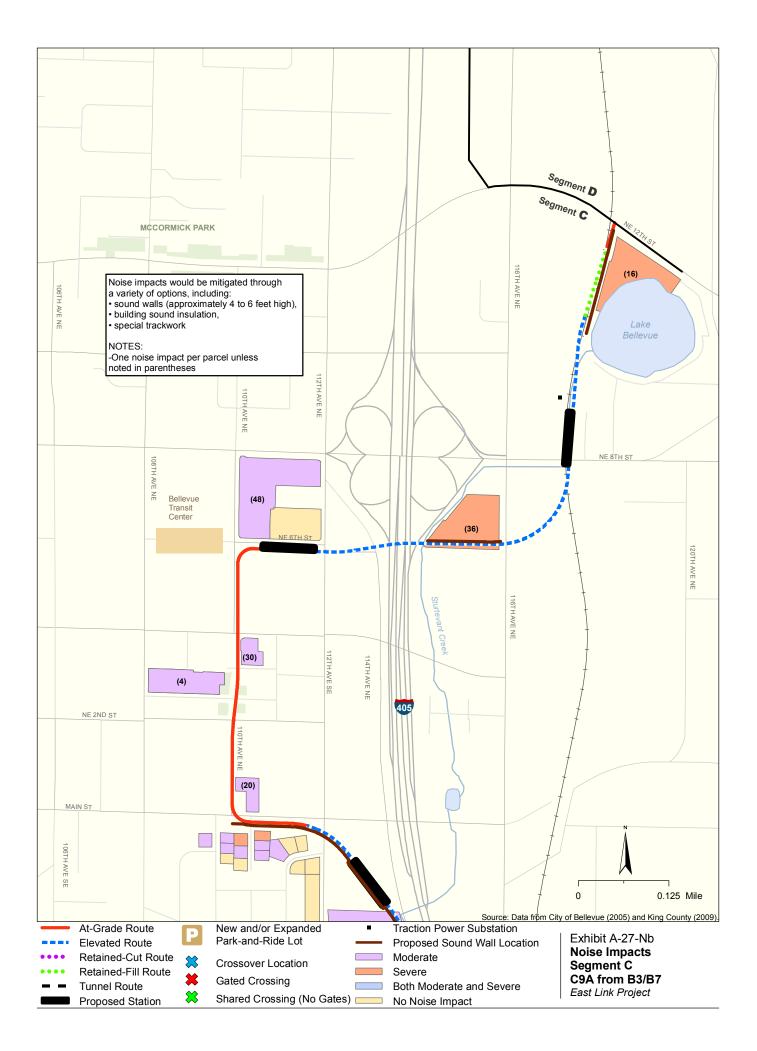

Appendix A Noise and Vibration Impacts by Build Alternative

The maps in this section depict noise impacts by parcel for the project alternatives and design options. Properties presumed to be displaced for the project are not shown as being impacted.