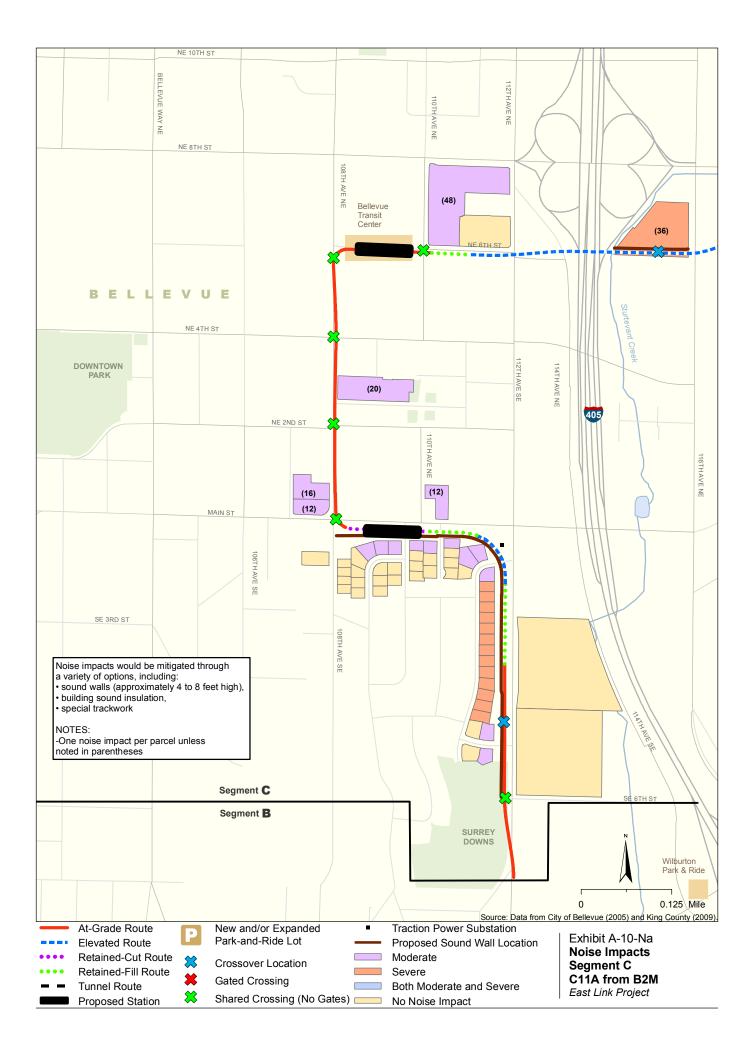

Appendix A Noise and Vibration Impacts by Build Alternative

The maps in this section depict noise impacts by parcel for the project alternatives and design options. Properties presumed to be displaced for the project are not shown as being impacted.