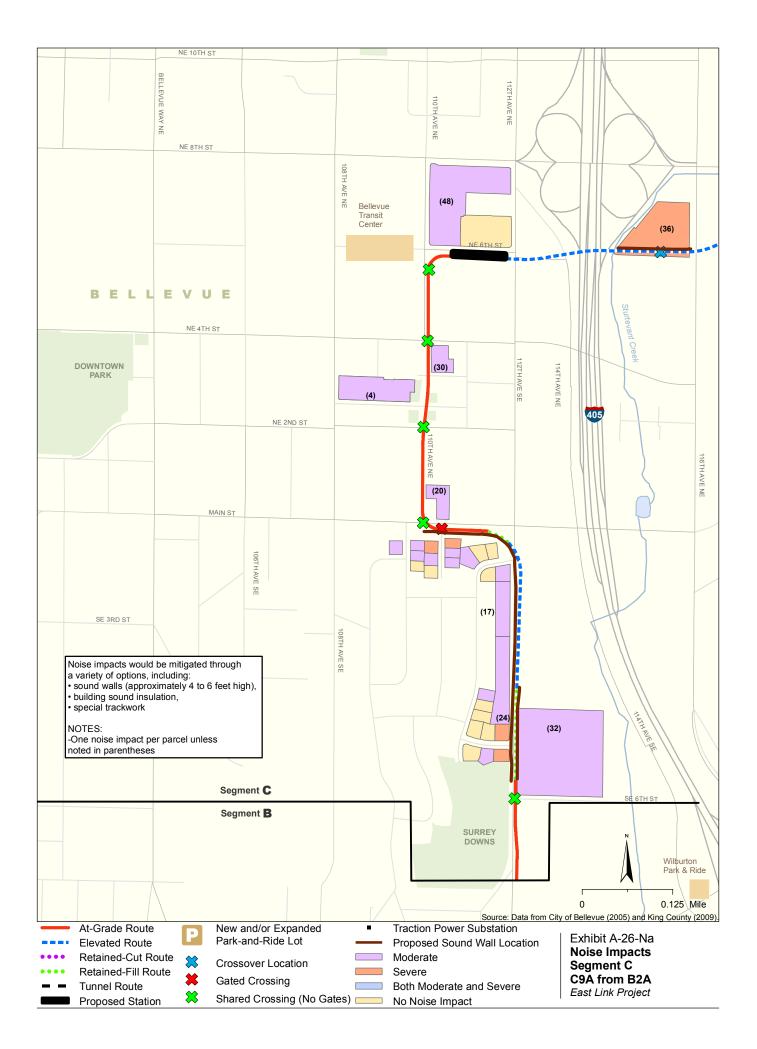

Appendix A Noise and Vibration Impacts by Build Alternative

The maps in this section depict noise impacts by parcel for the project alternatives and design options. Properties presumed to be displaced for the project are not shown as being impacted.

## Vibration

The maps in this section depict vibration and groundborne noise impacts by parcel for the project alternatives and design options. Properties presumed to be displaced for the project are not shown as being impacted.