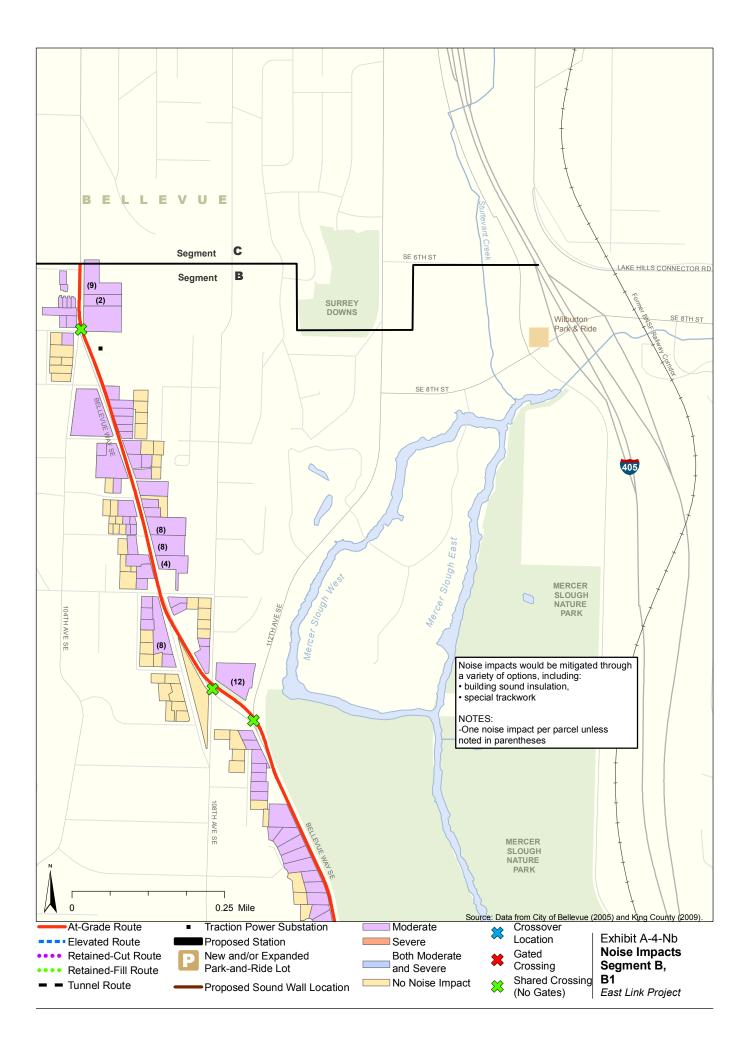

Appendix A Noise and Vibration Impacts by Build Alternative

The maps in this section depict noise impacts by parcel for the project alternatives and design options. Properties presumed to be displaced for the project are not shown as being impacted.