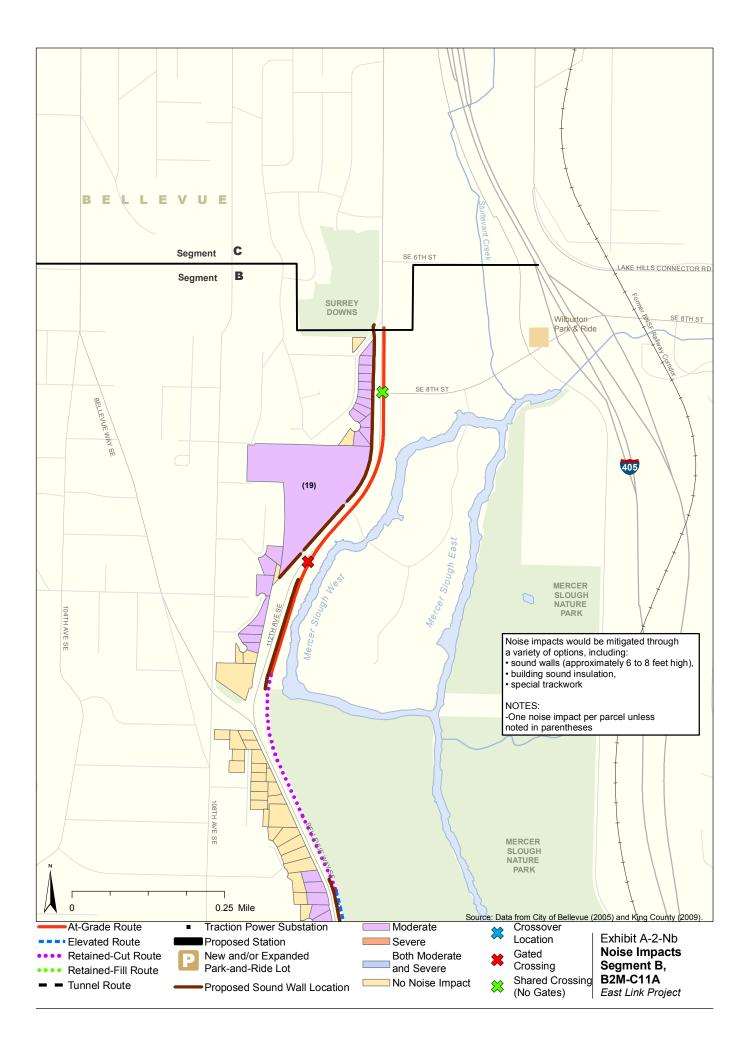

Appendix A Noise and Vibration Impacts by Build Alternative

The maps in this section depict noise impacts by parcel for the project alternatives and design options. Properties presumed to be displaced for the project are not shown as being impacted.

## Vibration

The maps in this section depict vibration and groundborne noise impacts by parcel for the project alternatives and design options. Properties presumed to be displaced for the project are not shown as being impacted.