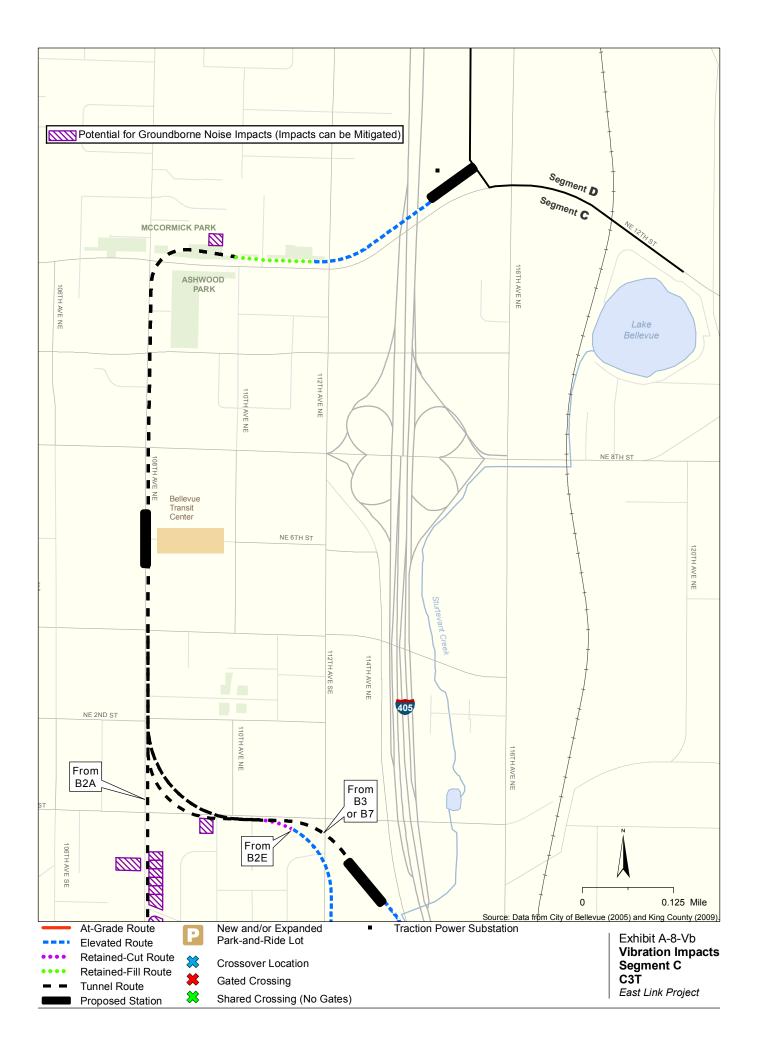

## Vibration

The maps in this section depict vibration and groundborne noise impacts by parcel for the project alternatives and design options. Properties presumed to be displaced for the project are not shown as being impacted.