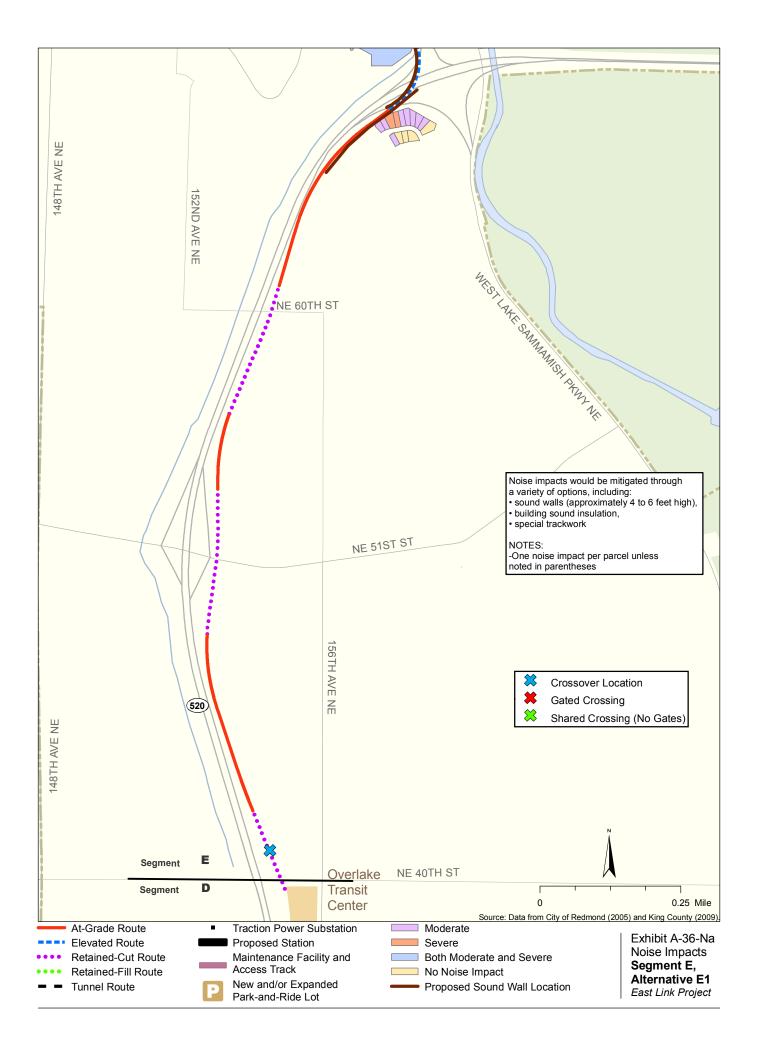

Appendix A Noise and Vibration Impacts by Build Alternative

The maps in this section depict noise impacts by parcel for the project alternatives and design options. Properties presumed to be displaced for the project are not shown as being impacted.