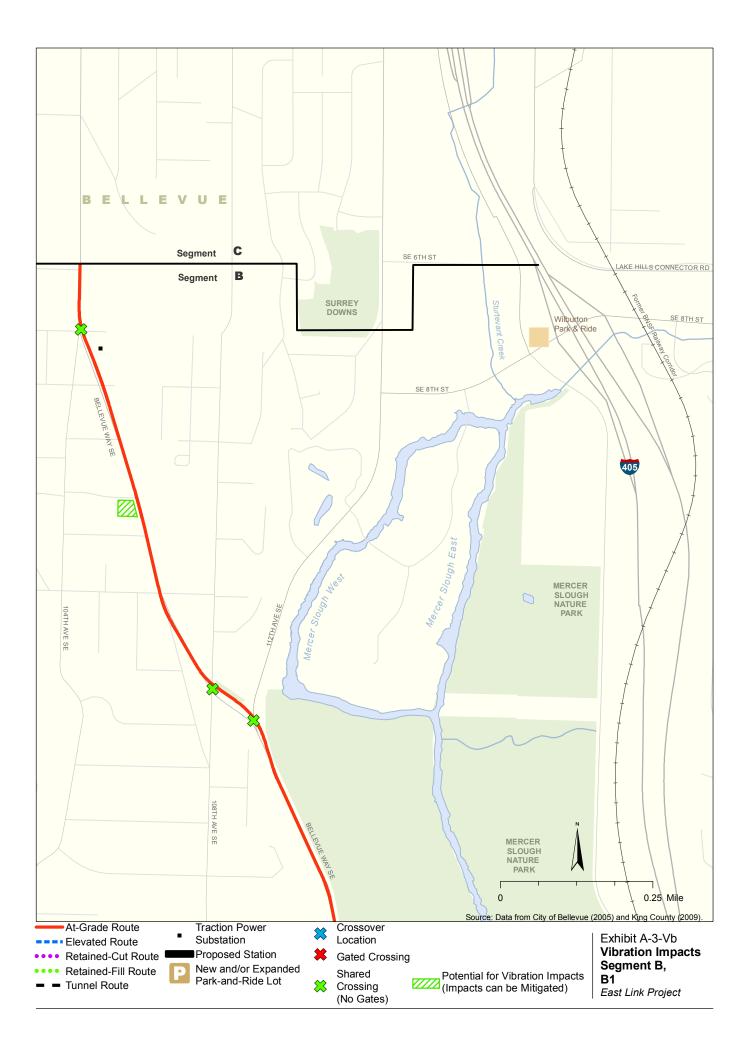

## Vibration

The maps in this section depict vibration and groundborne noise impacts by parcel for the project alternatives and design options. Properties presumed to be displaced for the project are not shown as being impacted.