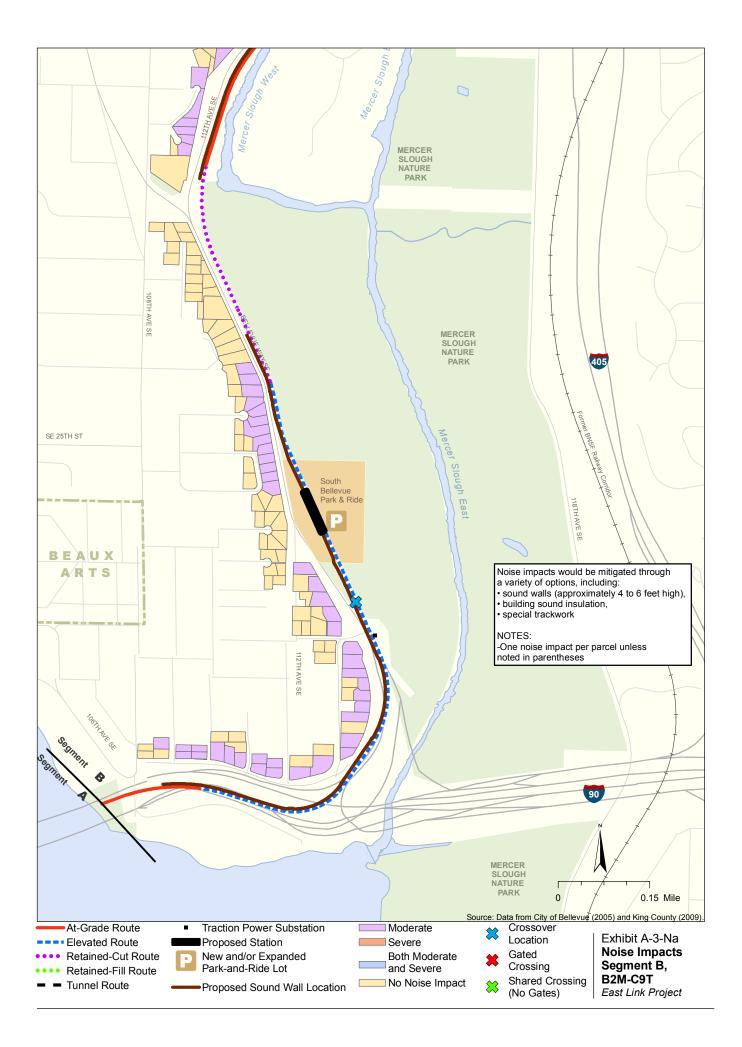

Appendix A Noise and Vibration Impacts by Build Alternative

The maps in this section depict noise impacts by parcel for the project alternatives and design options. Properties presumed to be displaced for the project are not shown as being impacted.