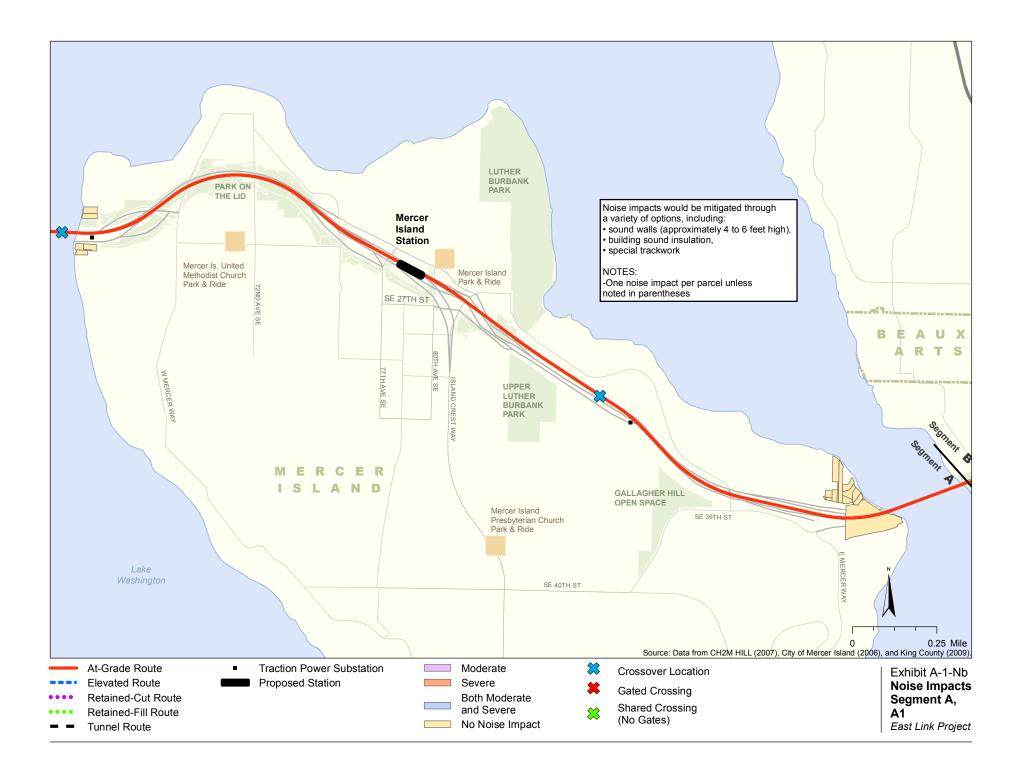

Appendix A Noise and Vibration Impacts by Build Alternative

The maps in this section depict noise impacts by parcel for the project alternatives and design options. Properties presumed to be displaced for the project are not shown as being impacted.

## Vibration

The maps in this section depict vibration and groundborne noise impacts by parcel for the project alternatives and design options. Properties presumed to be displaced for the project are not shown as being impacted.