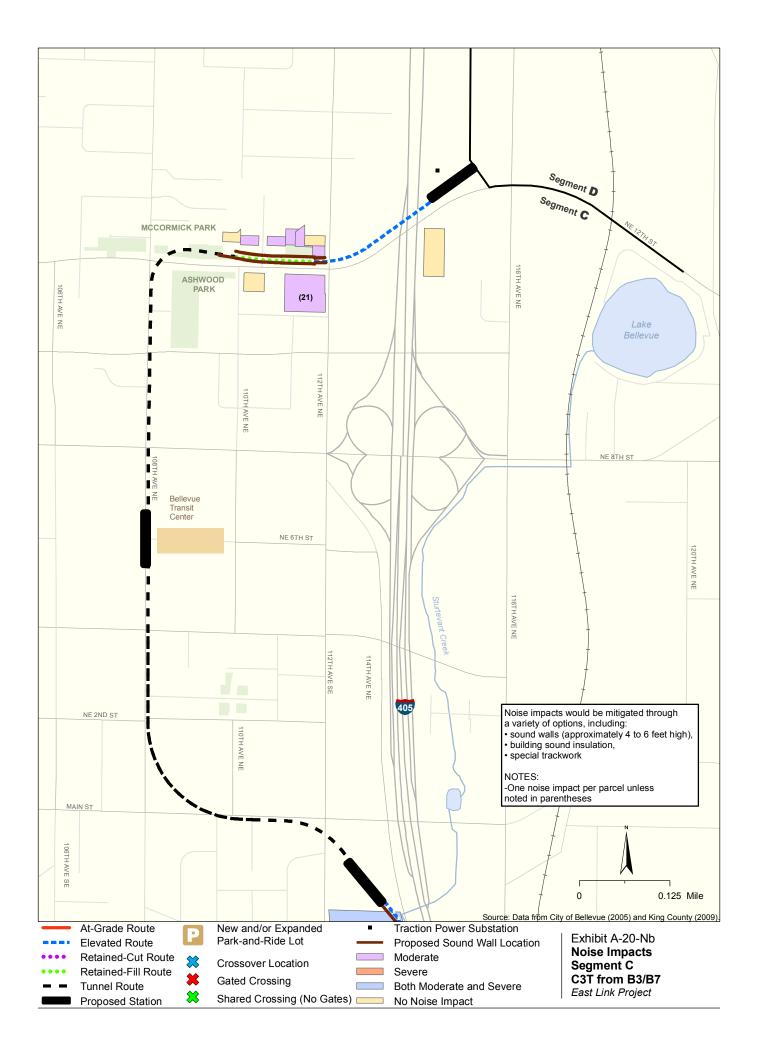

Appendix A Noise and Vibration Impacts by Build Alternative

The maps in this section depict noise impacts by parcel for the project alternatives and design options. Properties presumed to be displaced for the project are not shown as being impacted.