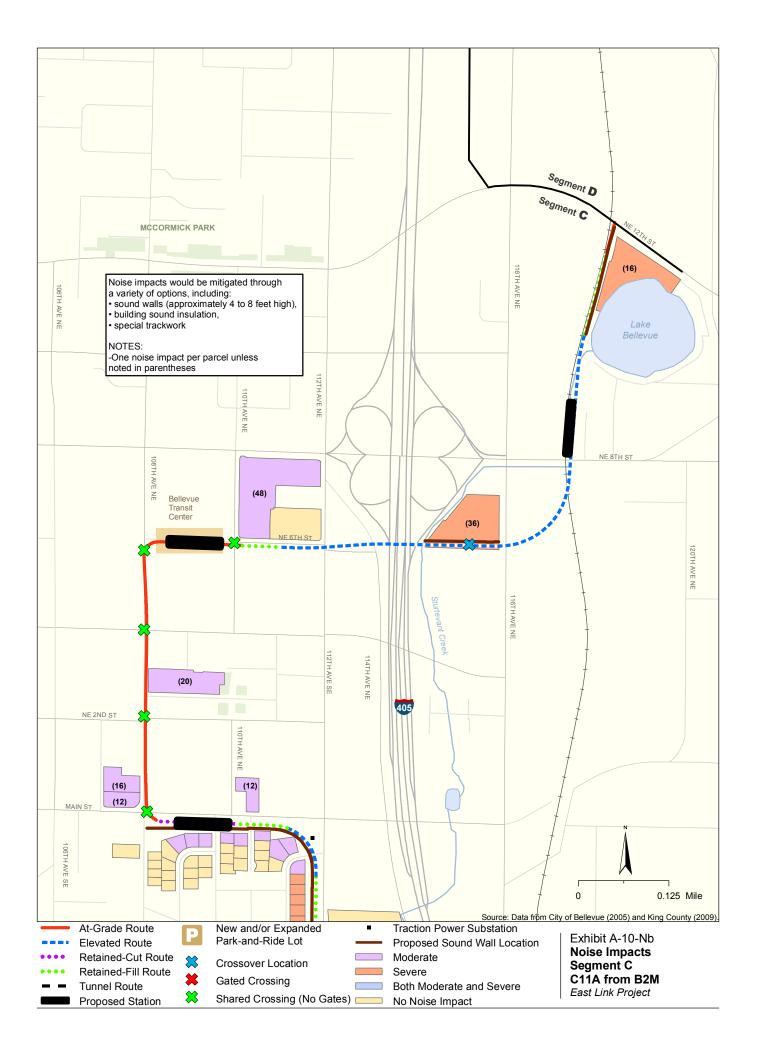

Appendix A Noise and Vibration Impacts by Build Alternative

The maps in this section depict noise impacts by parcel for the project alternatives and design options. Properties presumed to be displaced for the project are not shown as being impacted.

\JAFAR\PROJ\SOUNDTRANSIT\_341526\MAPFILES\FEIS\NOISEVIBRATION\FEIS\_NOISE\_SEGMENTC-NORTH.MXD\_AYOST 6/22/2011 15:33:45