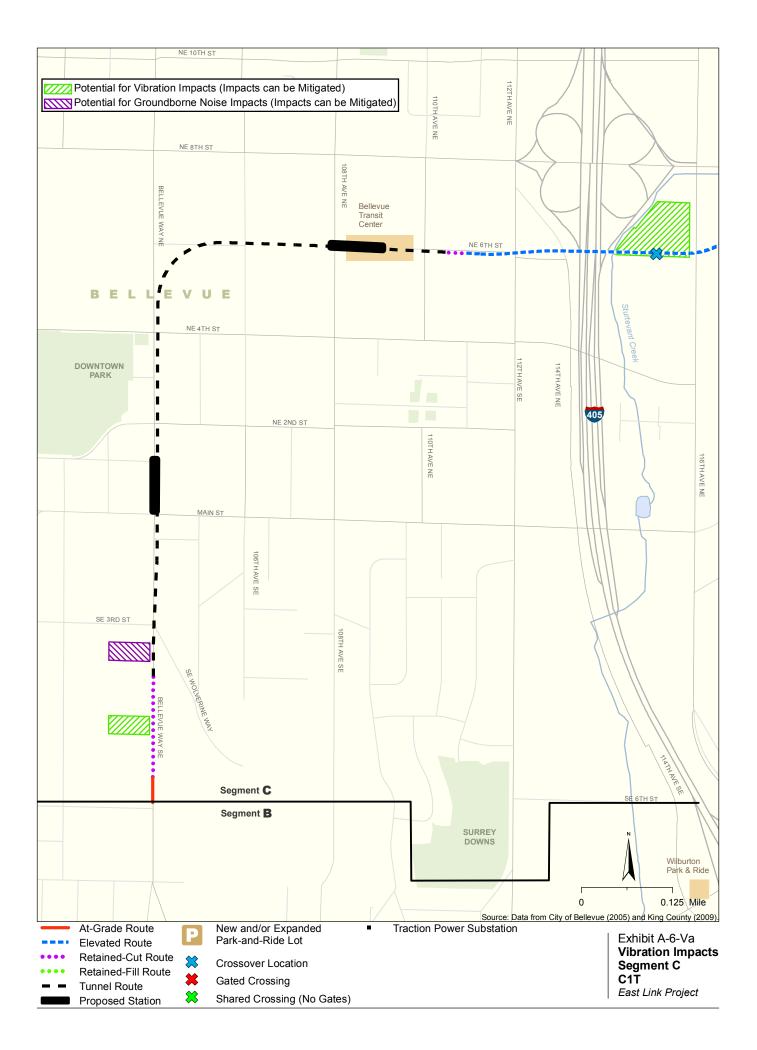

## Vibration

The maps in this section depict vibration and groundborne noise impacts by parcel for the project alternatives and design options. Properties presumed to be displaced for the project are not shown as being impacted.