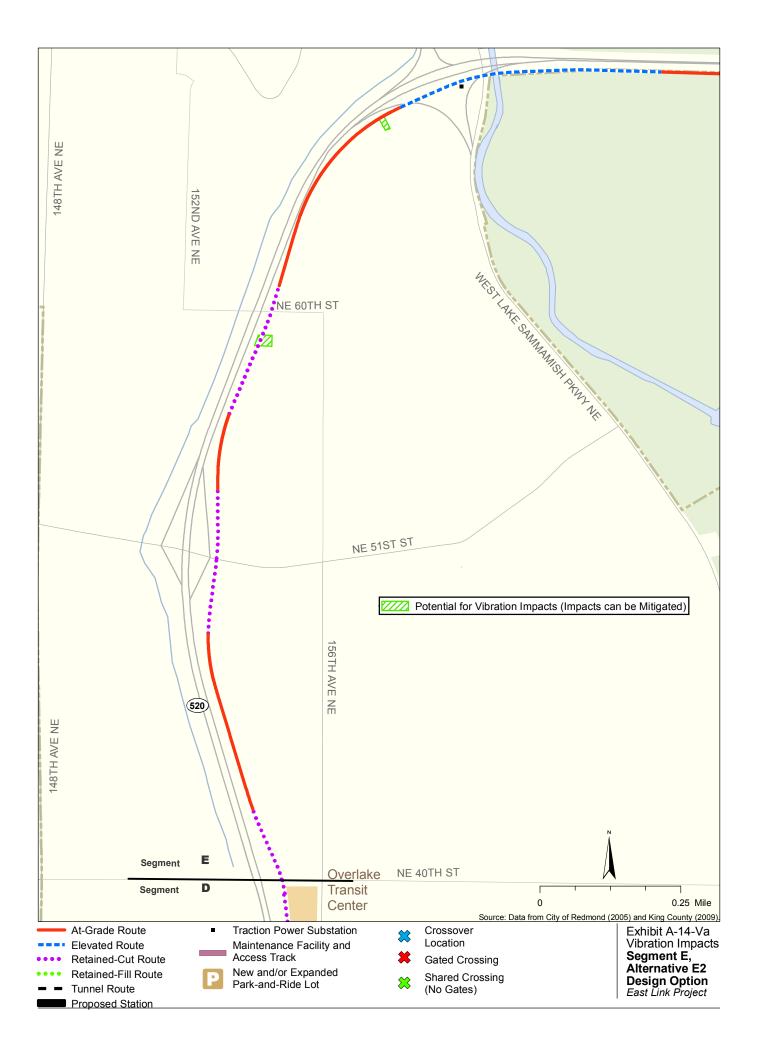

## Vibration

The maps in this section depict vibration and groundborne noise impacts by parcel for the project alternatives and design options. Properties presumed to be displaced for the project are not shown as being impacted.