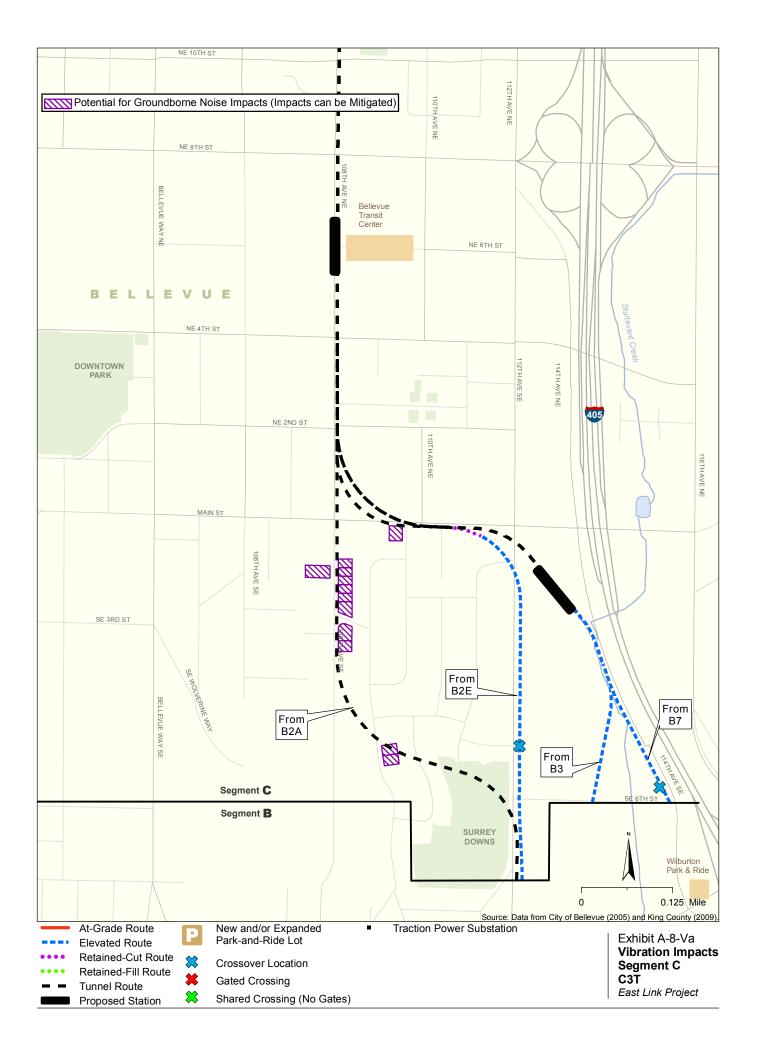

## Vibration

The maps in this section depict vibration and groundborne noise impacts by parcel for the project alternatives and design options. Properties presumed to be displaced for the project are not shown as being impacted.