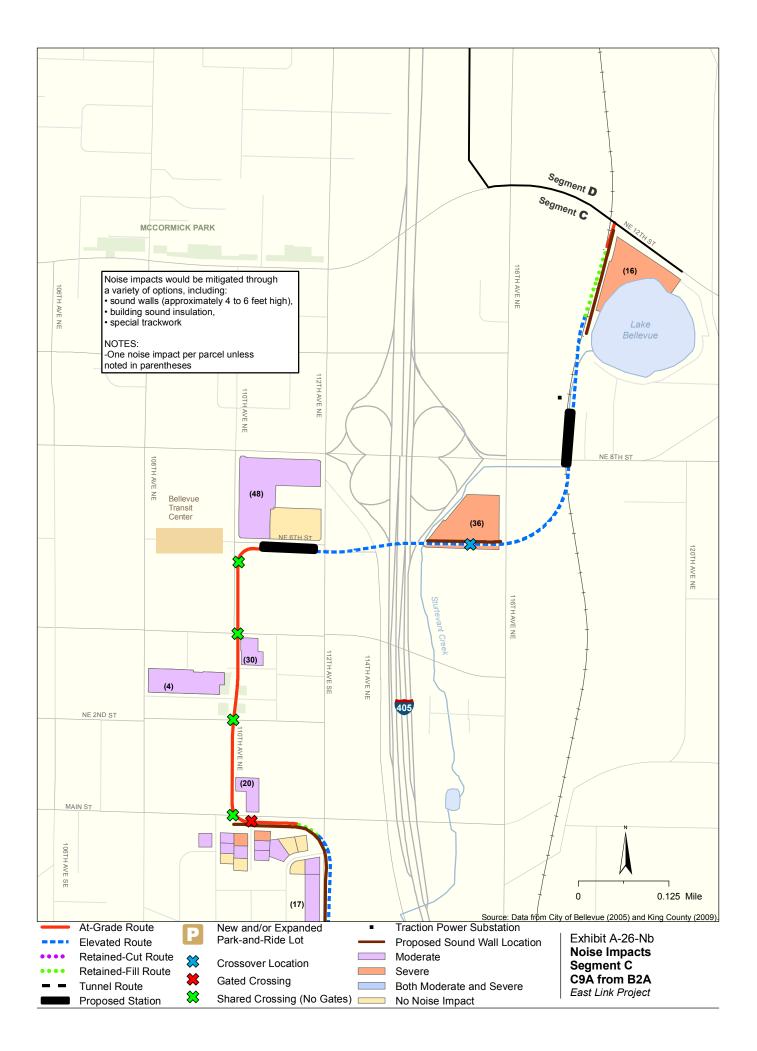

Appendix A Noise and Vibration Impacts by Build Alternative

The maps in this section depict noise impacts by parcel for the project alternatives and design options. Properties presumed to be displaced for the project are not shown as being impacted.

## Vibration

The maps in this section depict vibration and groundborne noise impacts by parcel for the project alternatives and design options. Properties presumed to be displaced for the project are not shown as being impacted.