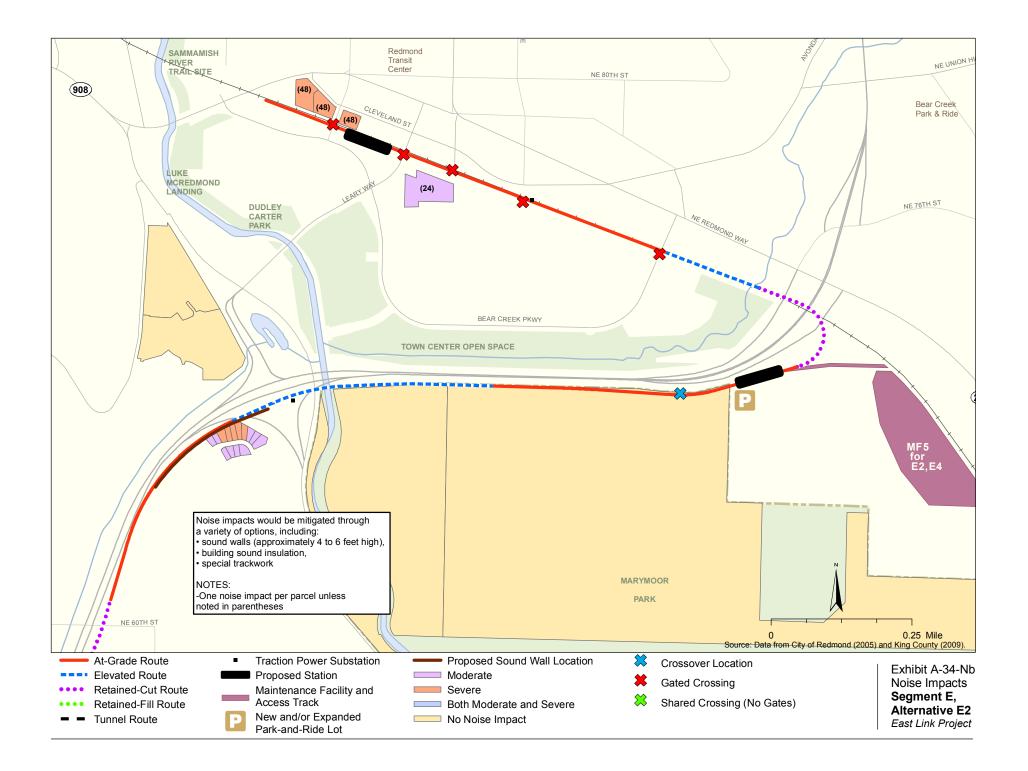

Appendix A Noise and Vibration Impacts by Build Alternative

The maps in this section depict noise impacts by parcel for the project alternatives and design options. Properties presumed to be displaced for the project are not shown as being impacted.