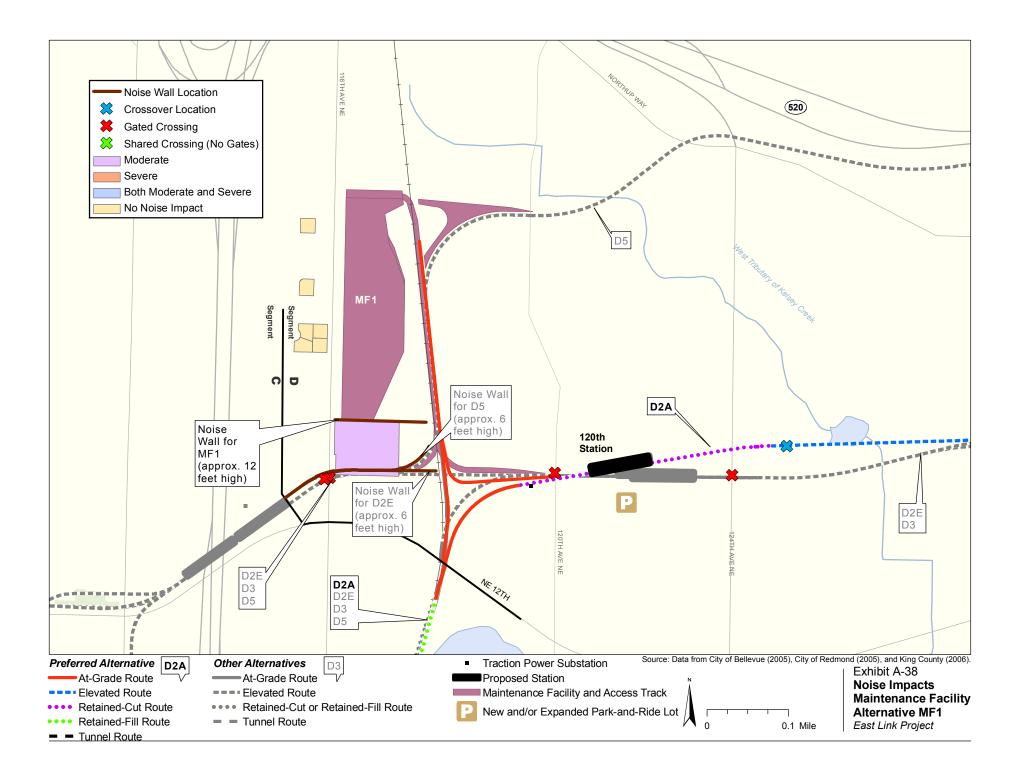

Appendix A Noise and Vibration Impacts by Build Alternative

The maps in this section depict noise impacts by parcel for the project alternatives and design options. Properties presumed to be displaced for the project are not shown as being impacted.