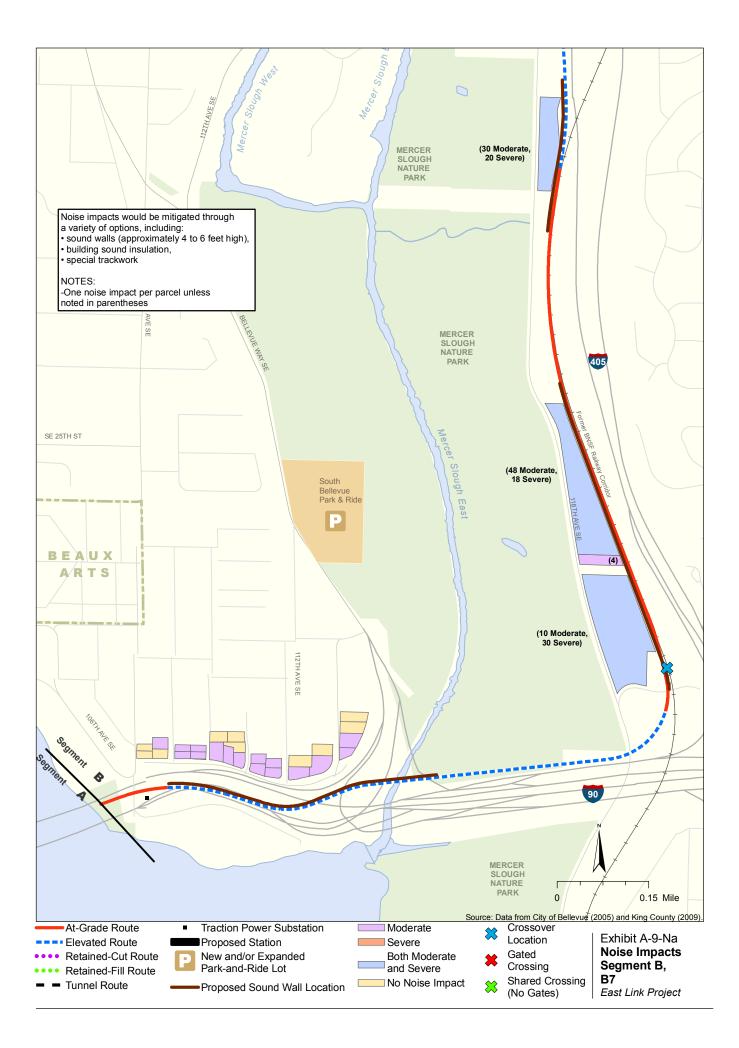

Appendix A Noise and Vibration Impacts by Build Alternative

The maps in this section depict noise impacts by parcel for the project alternatives and design options. Properties presumed to be displaced for the project are not shown as being impacted.