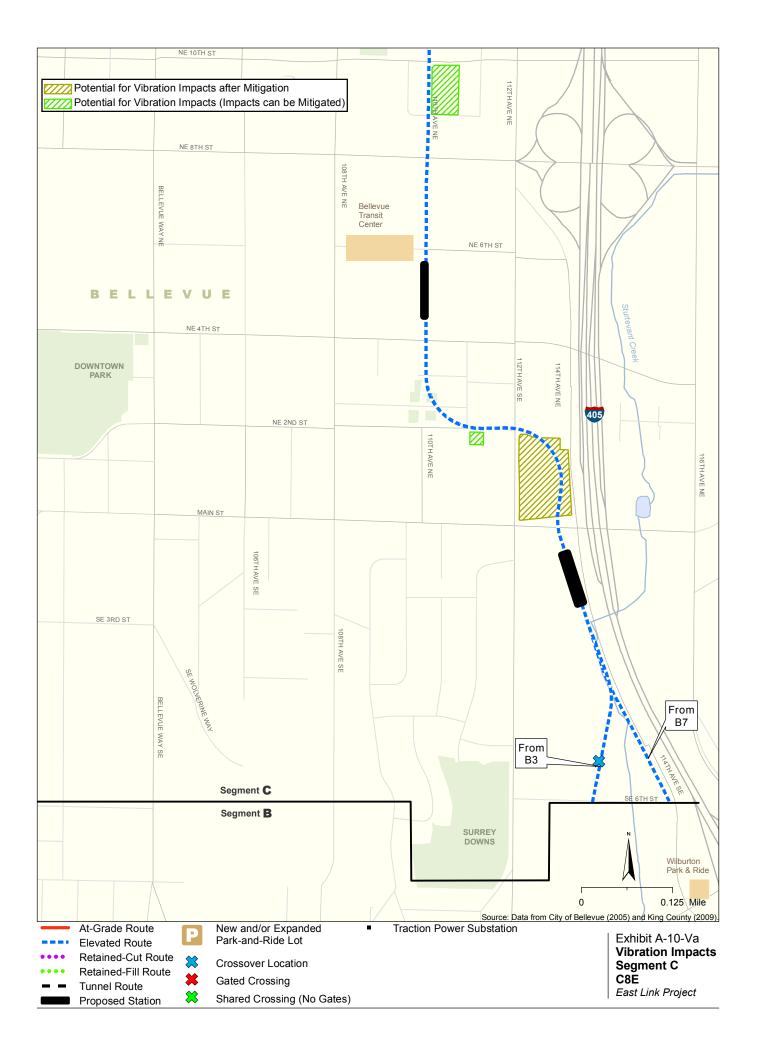

## Vibration

The maps in this section depict vibration and groundborne noise impacts by parcel for the project alternatives and design options. Properties presumed to be displaced for the project are not shown as being impacted.