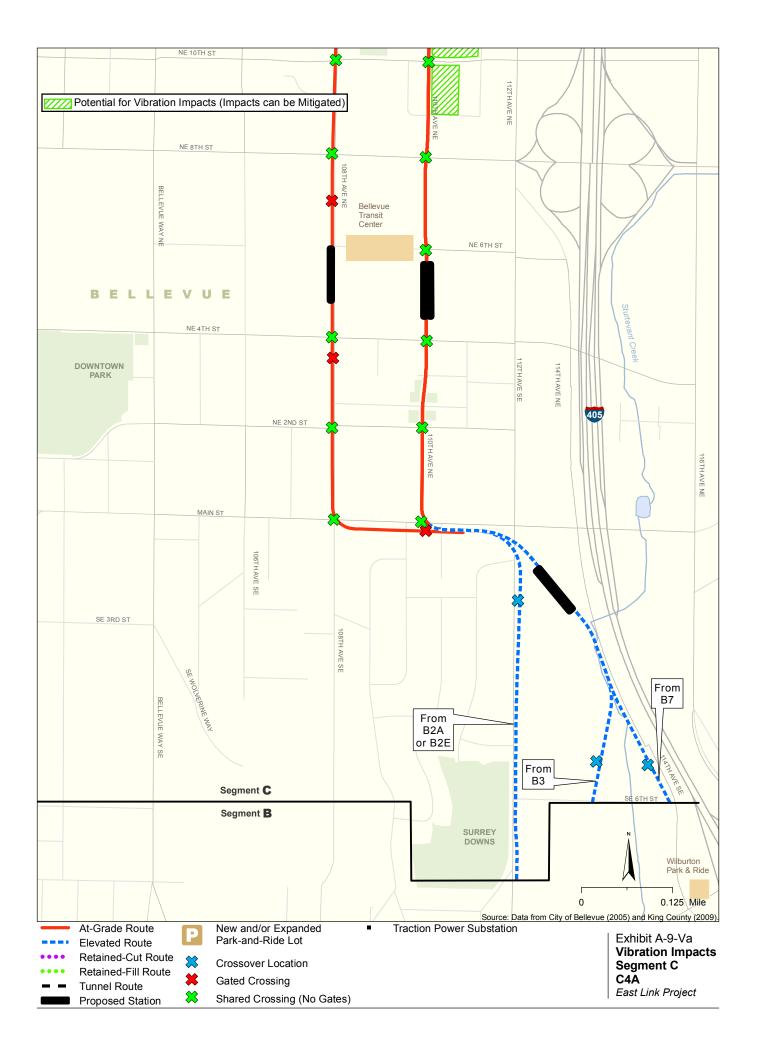

## Vibration

The maps in this section depict vibration and groundborne noise impacts by parcel for the project alternatives and design options. Properties presumed to be displaced for the project are not shown as being impacted.