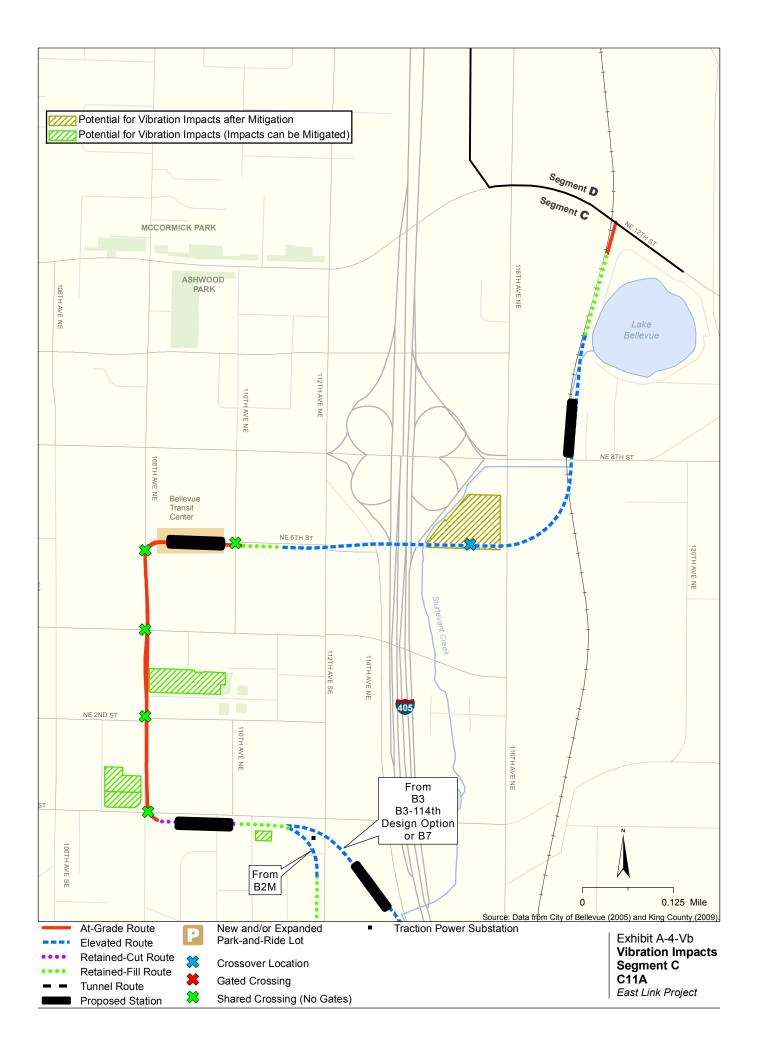

## Vibration

The maps in this section depict vibration and groundborne noise impacts by parcel for the project alternatives and design options. Properties presumed to be displaced for the project are not shown as being impacted.