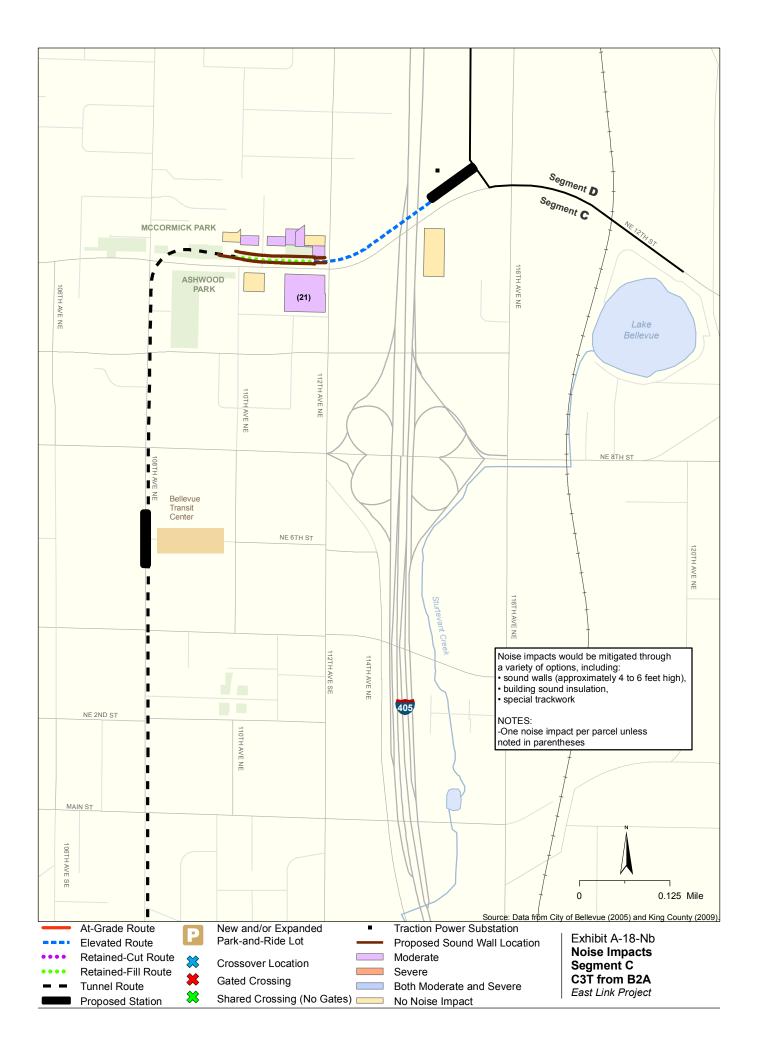

Appendix A Noise and Vibration Impacts by Build Alternative

The maps in this section depict noise impacts by parcel for the project alternatives and design options. Properties presumed to be displaced for the project are not shown as being impacted.