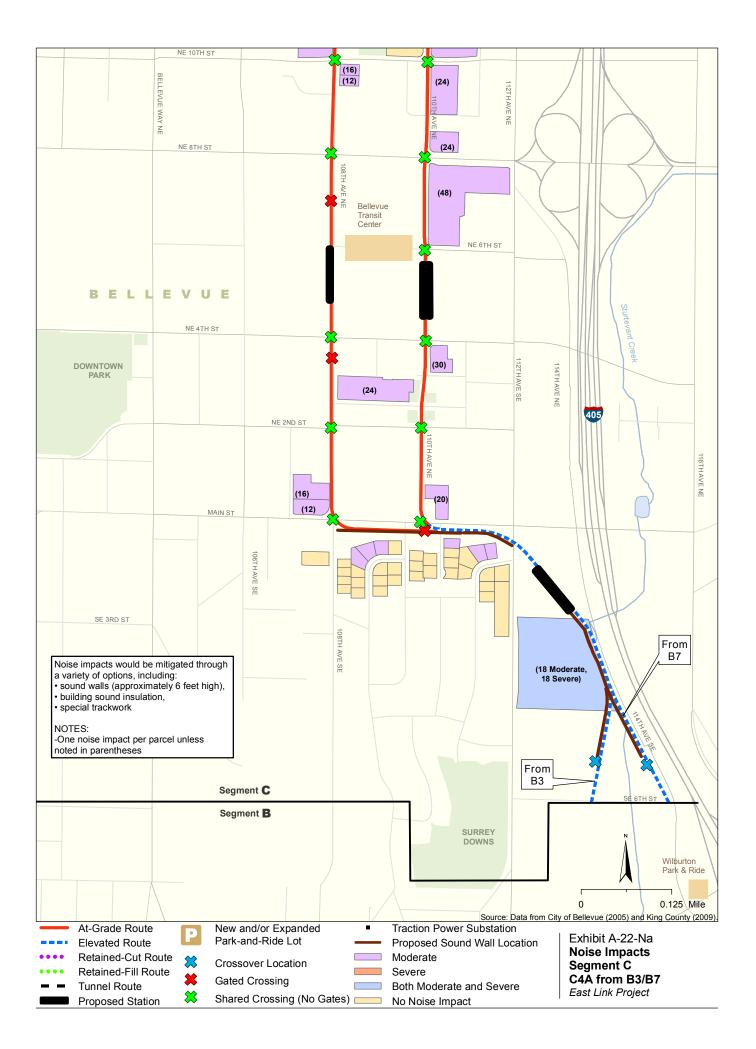

Appendix A Noise and Vibration Impacts by Build Alternative

The maps in this section depict noise impacts by parcel for the project alternatives and design options. Properties presumed to be displaced for the project are not shown as being impacted.