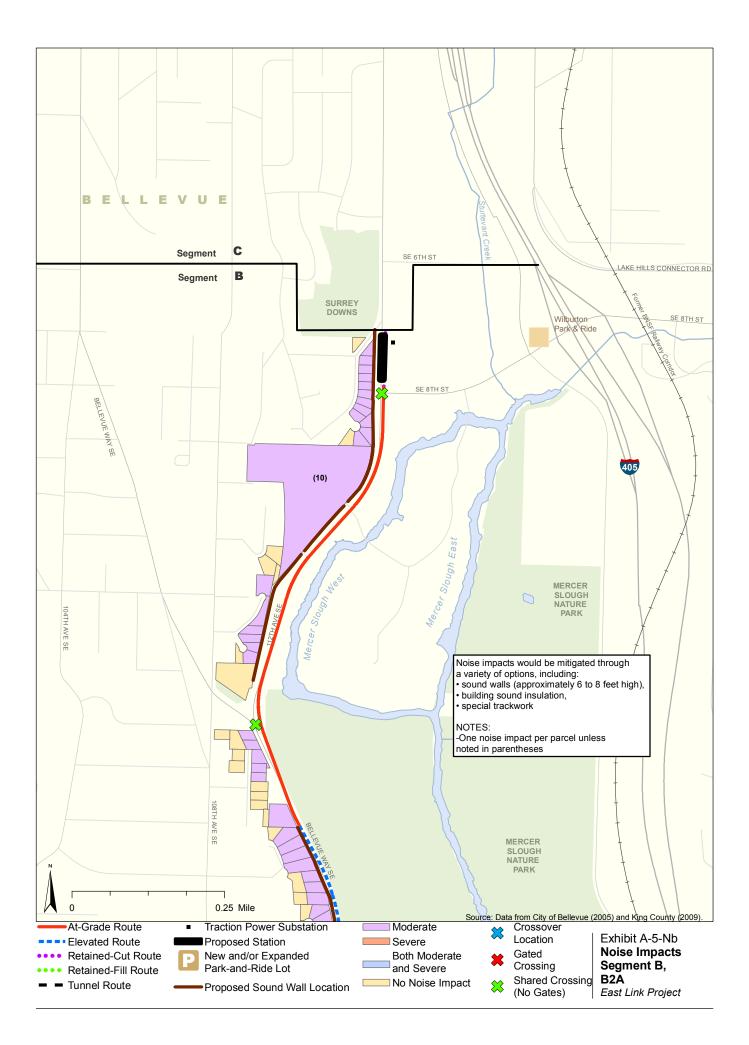

Appendix A Noise and Vibration Impacts by Build Alternative

The maps in this section depict noise impacts by parcel for the project alternatives and design options. Properties presumed to be displaced for the project are not shown as being impacted.