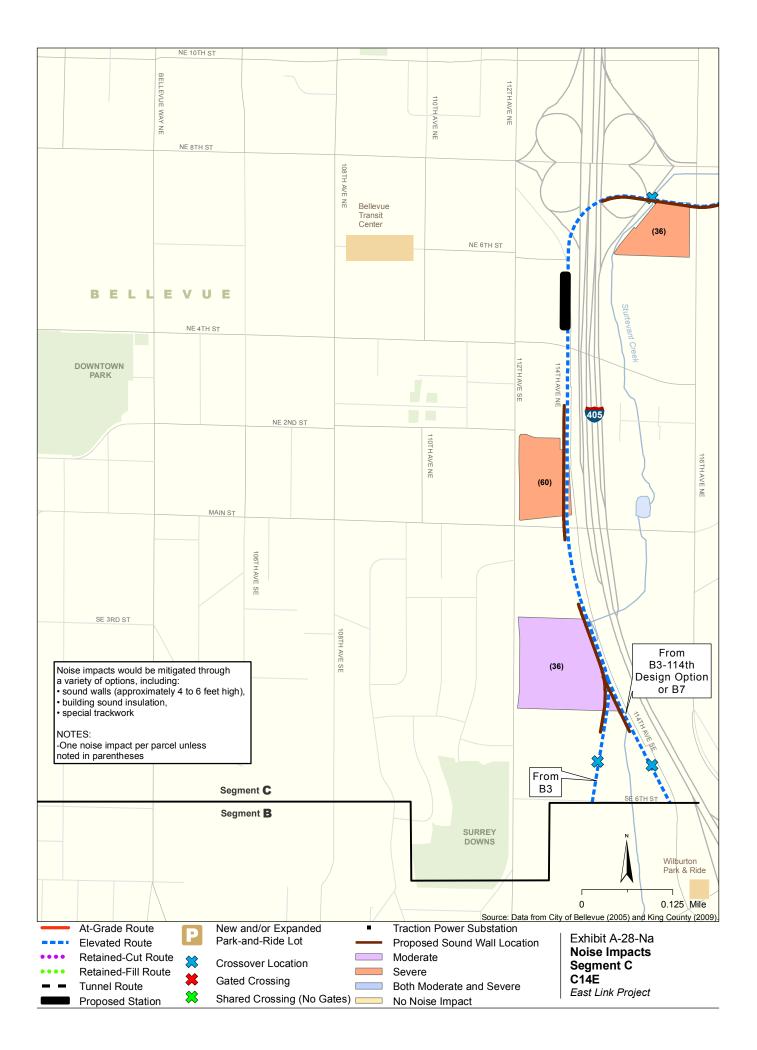

Appendix A Noise and Vibration Impacts by Build Alternative

The maps in this section depict noise impacts by parcel for the project alternatives and design options. Properties presumed to be displaced for the project are not shown as being impacted.