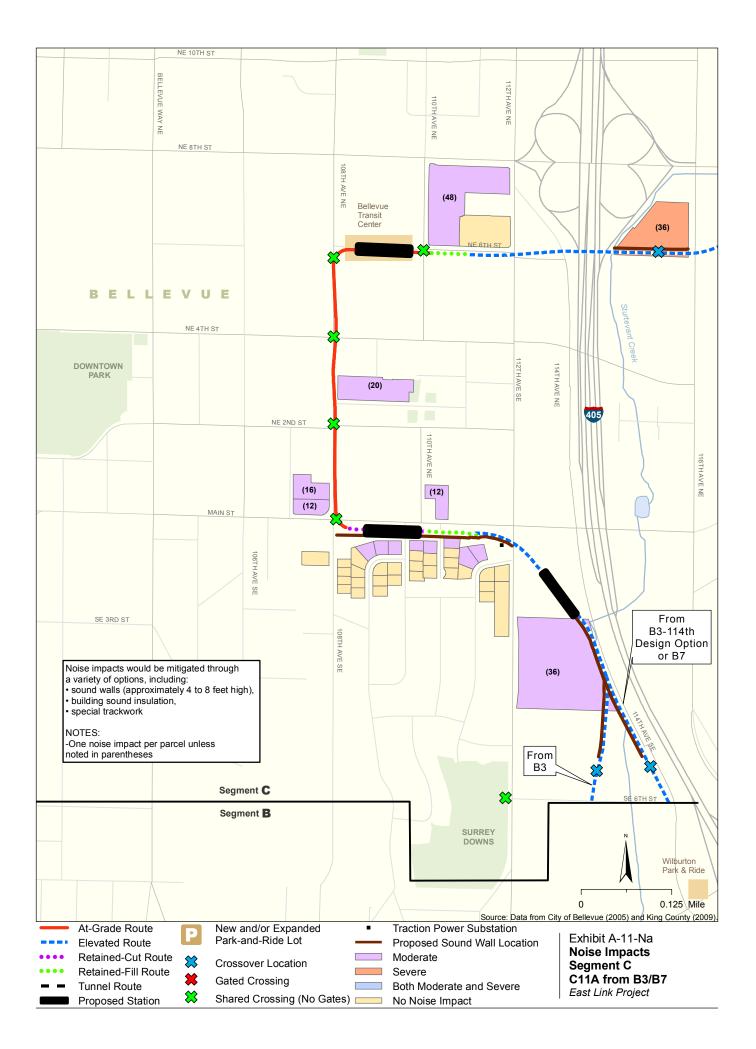

Appendix A Noise and Vibration Impacts by Build Alternative

The maps in this section depict noise impacts by parcel for the project alternatives and design options. Properties presumed to be displaced for the project are not shown as being impacted.