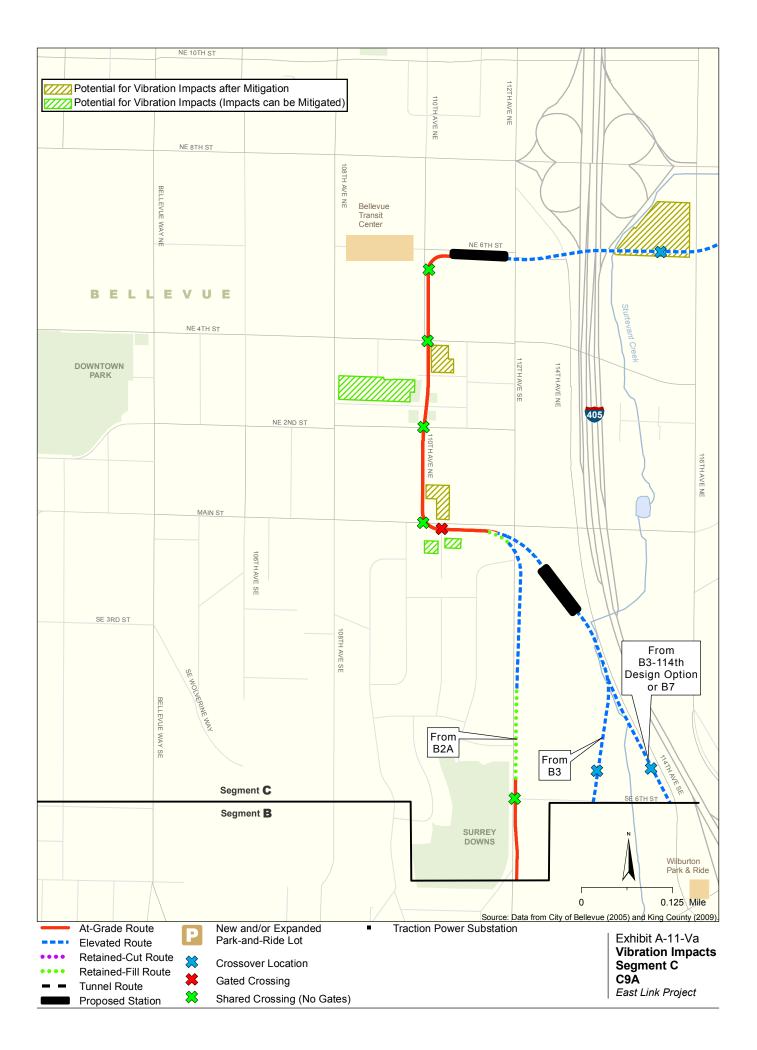

## Vibration

The maps in this section depict vibration and groundborne noise impacts by parcel for the project alternatives and design options. Properties presumed to be displaced for the project are not shown as being impacted.