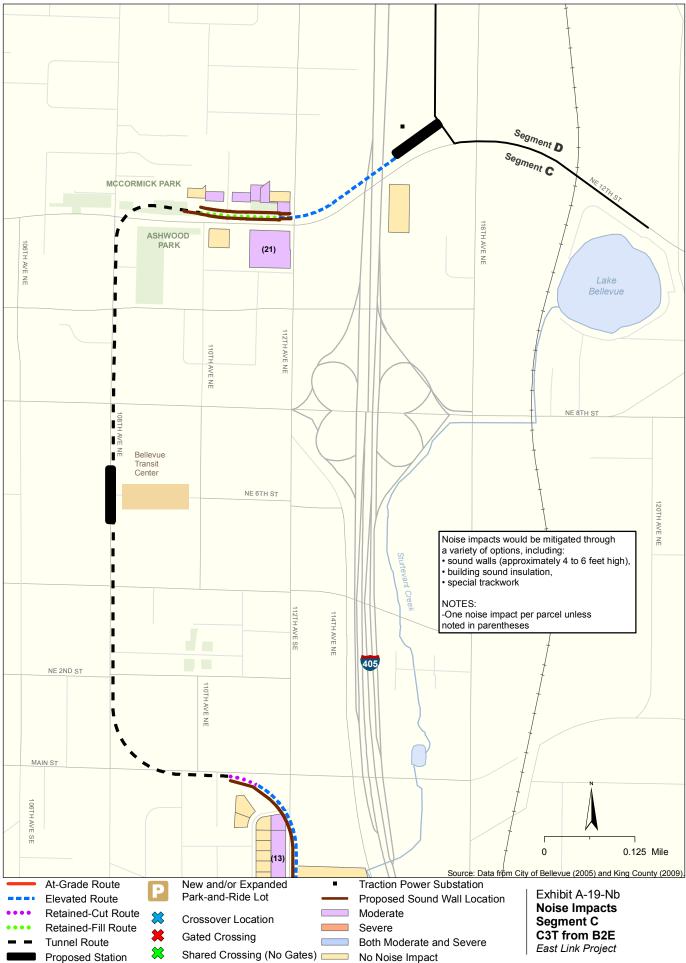

Appendix A Noise and Vibration Impacts by Build Alternative

The maps in this section depict noise impacts by parcel for the project alternatives and design options. Properties presumed to be displaced for the project are not shown as being impacted.