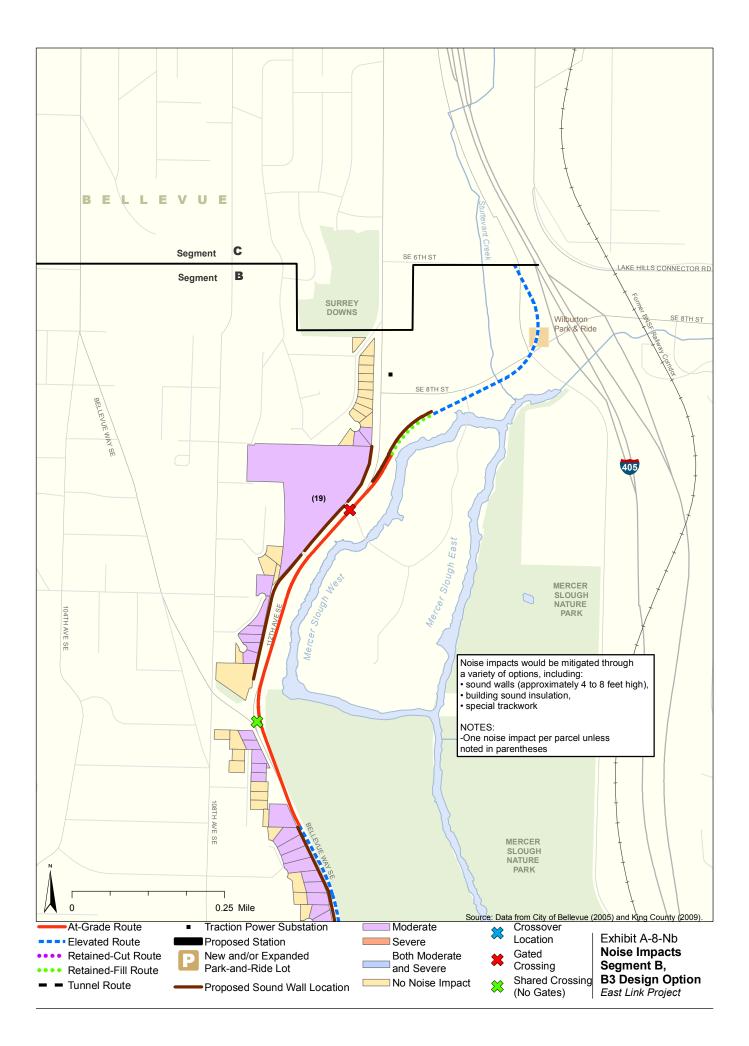

Appendix A Noise and Vibration Impacts by Build Alternative

The maps in this section depict noise impacts by parcel for the project alternatives and design options. Properties presumed to be displaced for the project are not shown as being impacted.