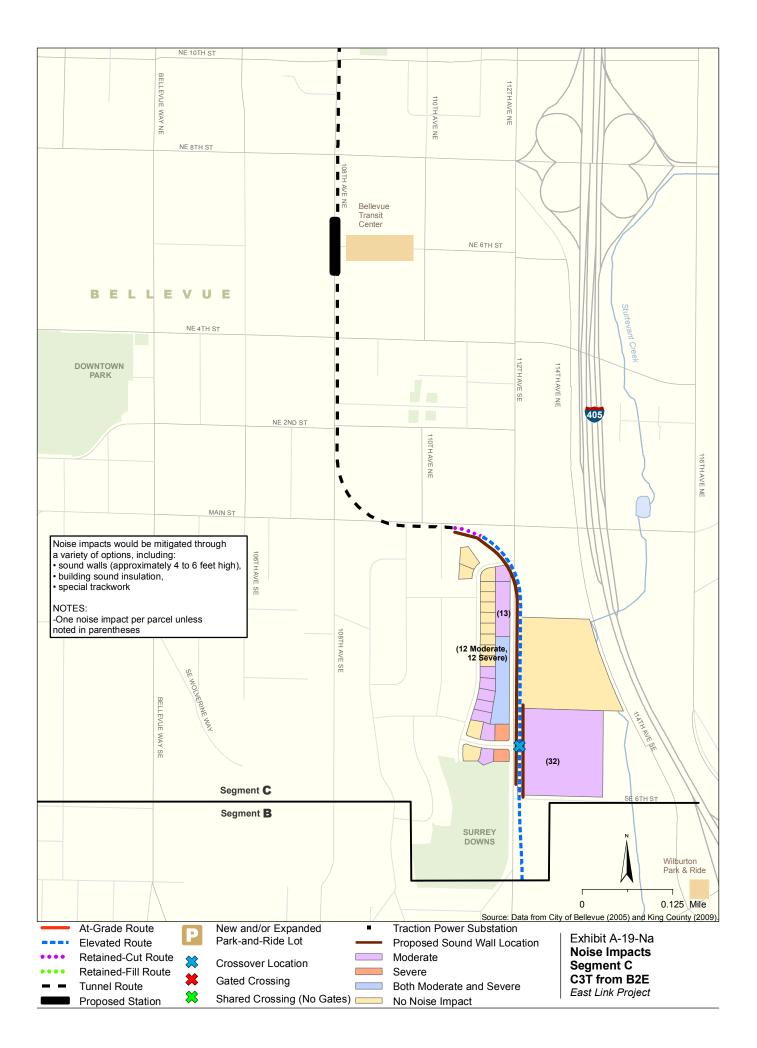

Appendix A Noise and Vibration Impacts by Build Alternative

The maps in this section depict noise impacts by parcel for the project alternatives and design options. Properties presumed to be displaced for the project are not shown as being impacted.