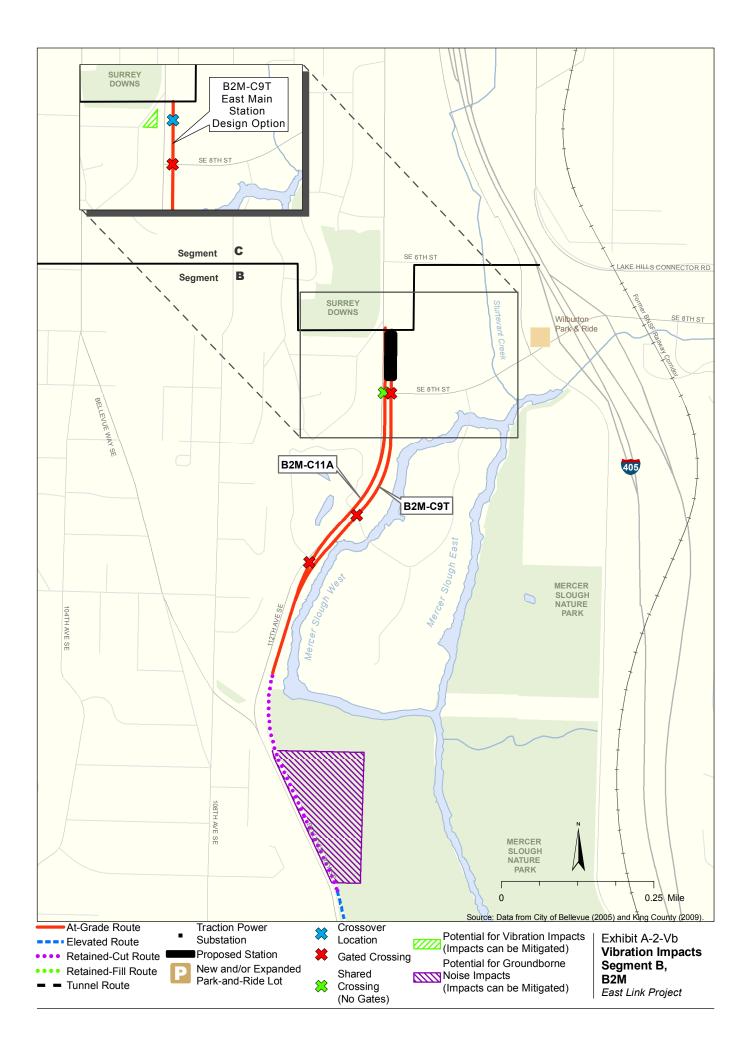

## Vibration

The maps in this section depict vibration and groundborne noise impacts by parcel for the project alternatives and design options. Properties presumed to be displaced for the project are not shown as being impacted.