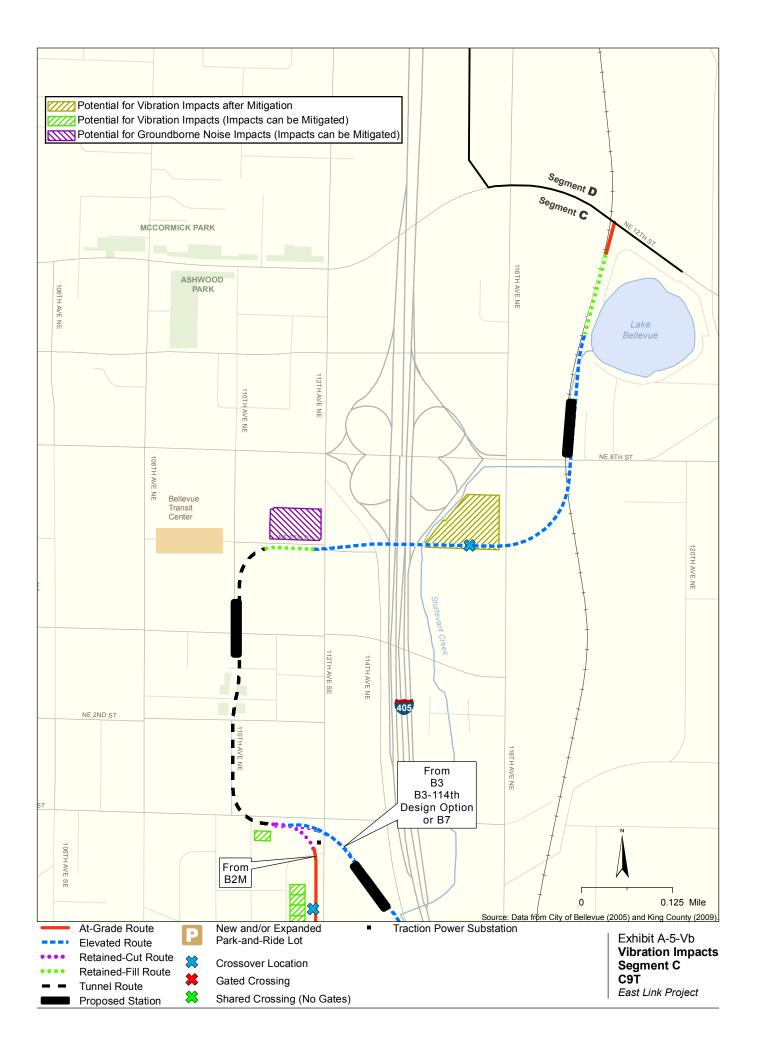

## Vibration

The maps in this section depict vibration and groundborne noise impacts by parcel for the project alternatives and design options. Properties presumed to be displaced for the project are not shown as being impacted.