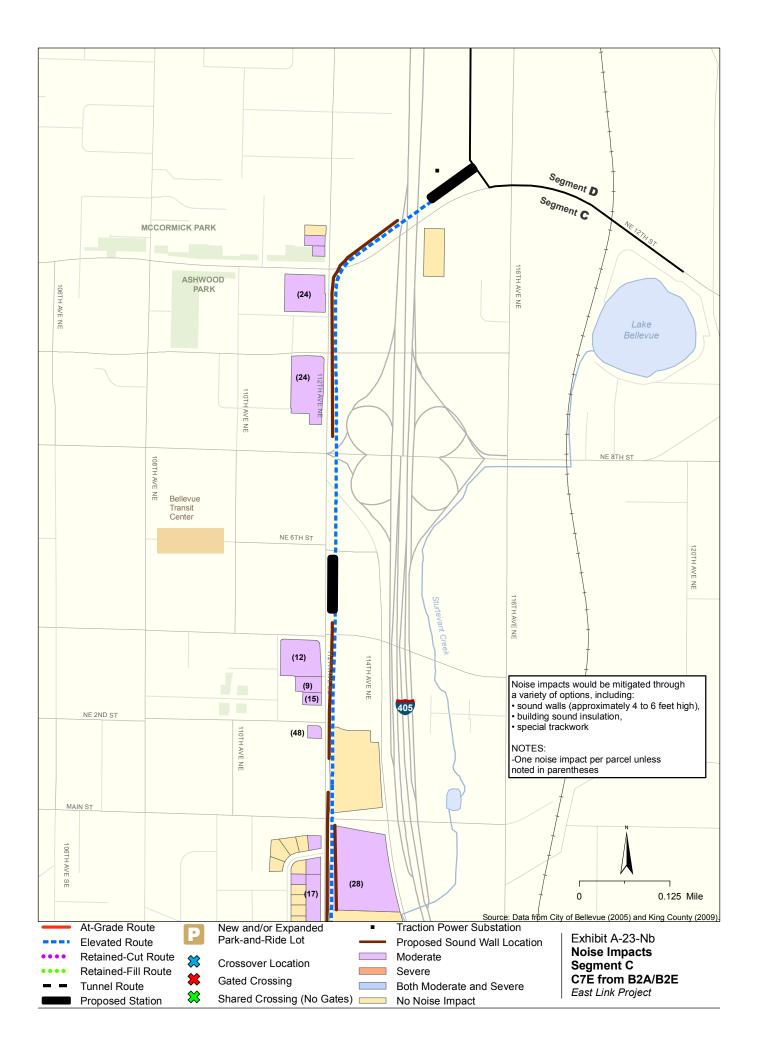

Appendix A Noise and Vibration Impacts by Build Alternative

The maps in this section depict noise impacts by parcel for the project alternatives and design options. Properties presumed to be displaced for the project are not shown as being impacted.