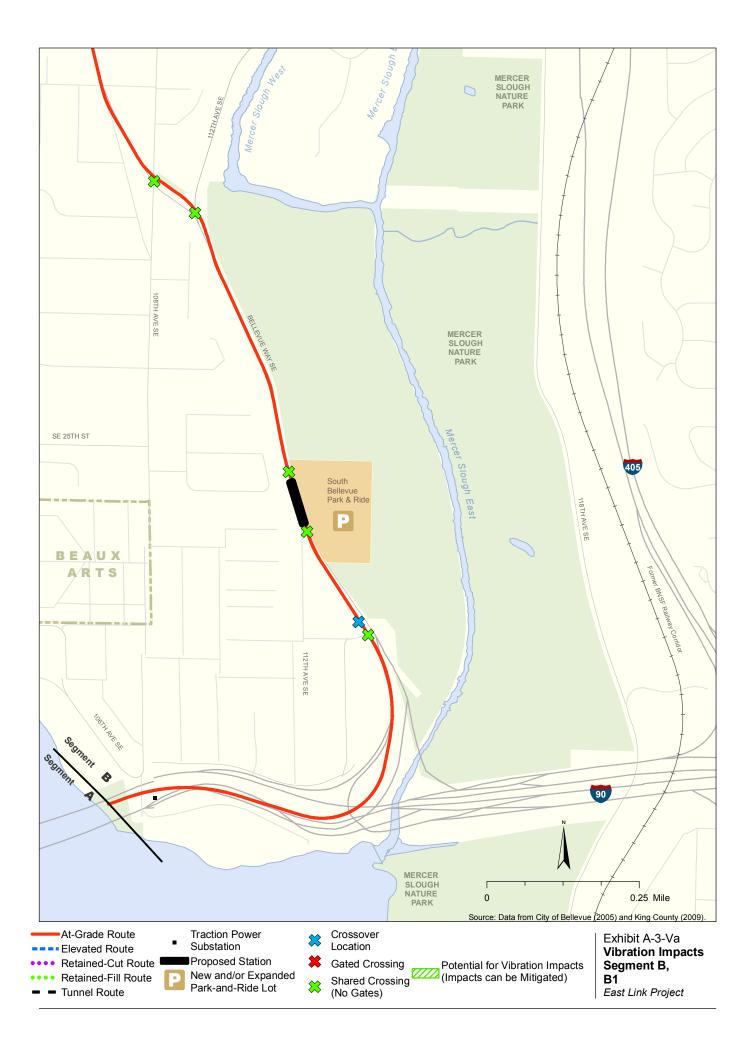

## Vibration

The maps in this section depict vibration and groundborne noise impacts by parcel for the project alternatives and design options. Properties presumed to be displaced for the project are not shown as being impacted.