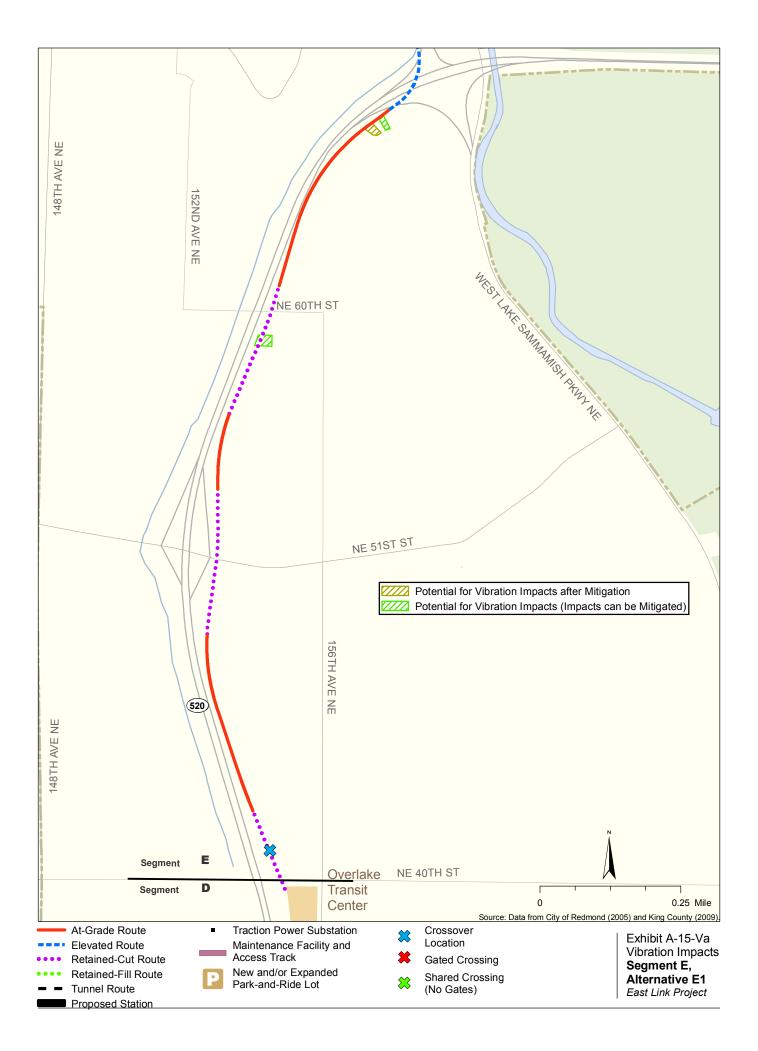

## Vibration

The maps in this section depict vibration and groundborne noise impacts by parcel for the project alternatives and design options. Properties presumed to be displaced for the project are not shown as being impacted.