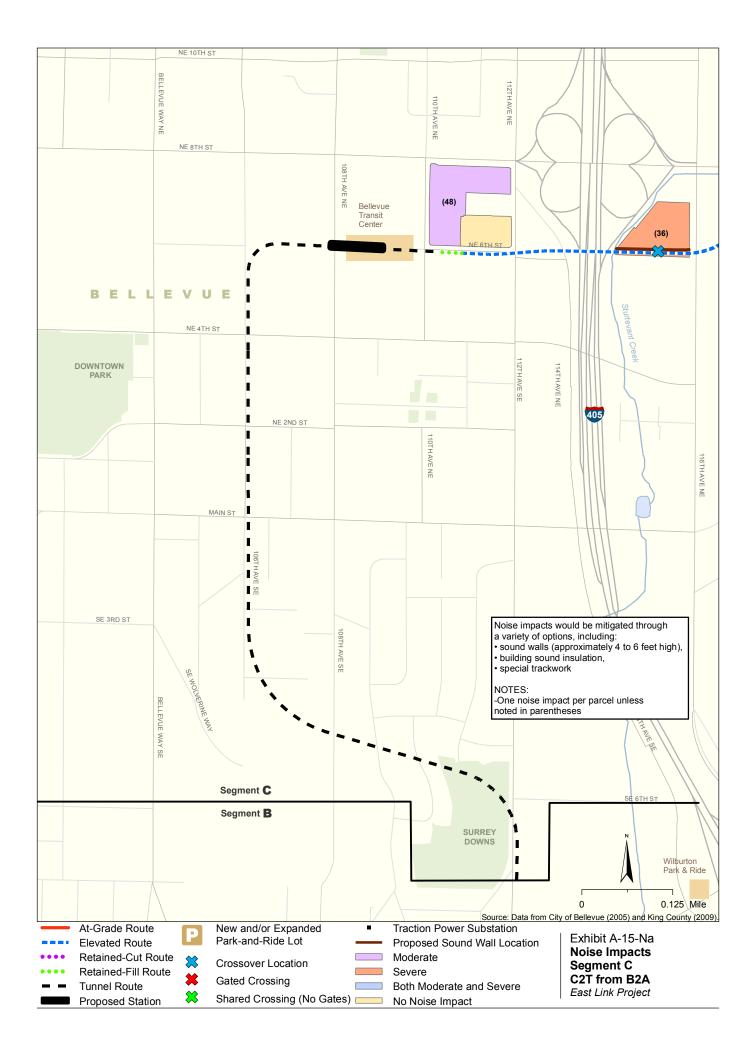

Appendix A Noise and Vibration Impacts by Build Alternative

The maps in this section depict noise impacts by parcel for the project alternatives and design options. Properties presumed to be displaced for the project are not shown as being impacted.