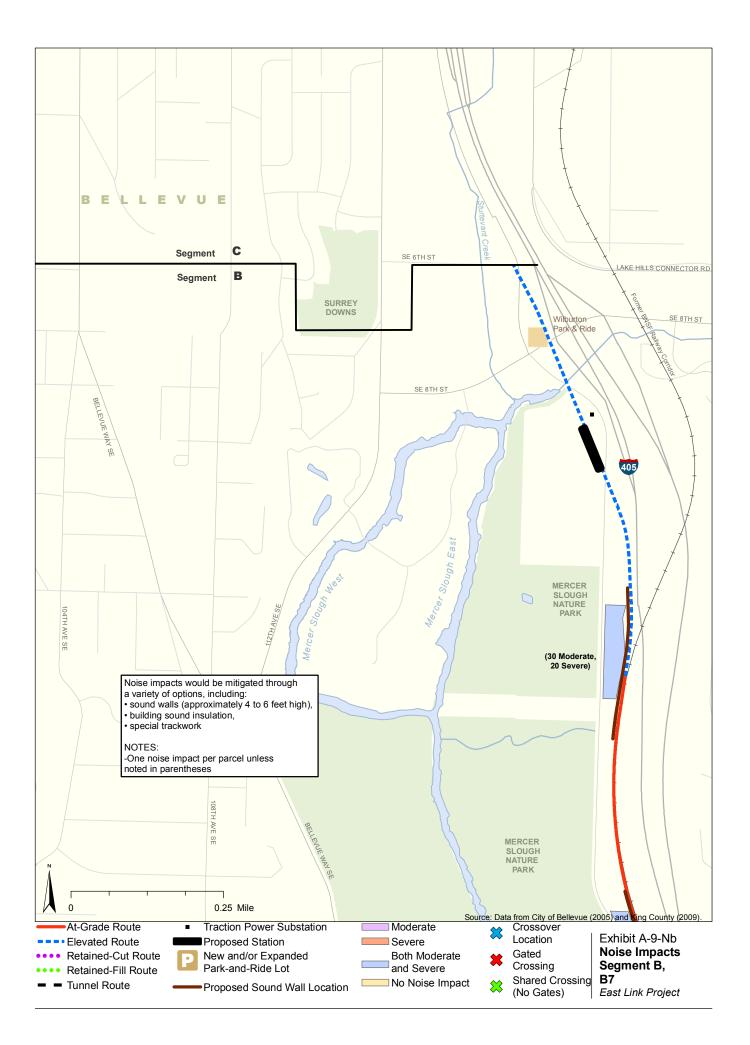

Appendix A Noise and Vibration Impacts by Build Alternative

The maps in this section depict noise impacts by parcel for the project alternatives and design options. Properties presumed to be displaced for the project are not shown as being impacted.