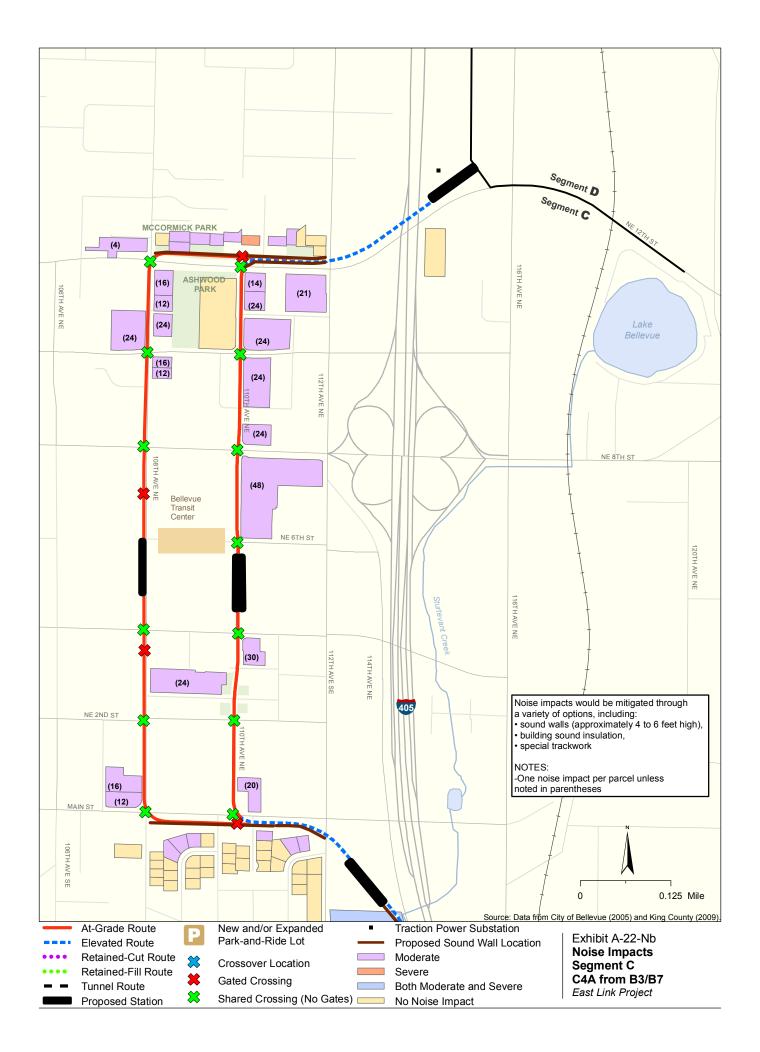

Appendix A Noise and Vibration Impacts by Build Alternative

The maps in this section depict noise impacts by parcel for the project alternatives and design options. Properties presumed to be displaced for the project are not shown as being impacted.