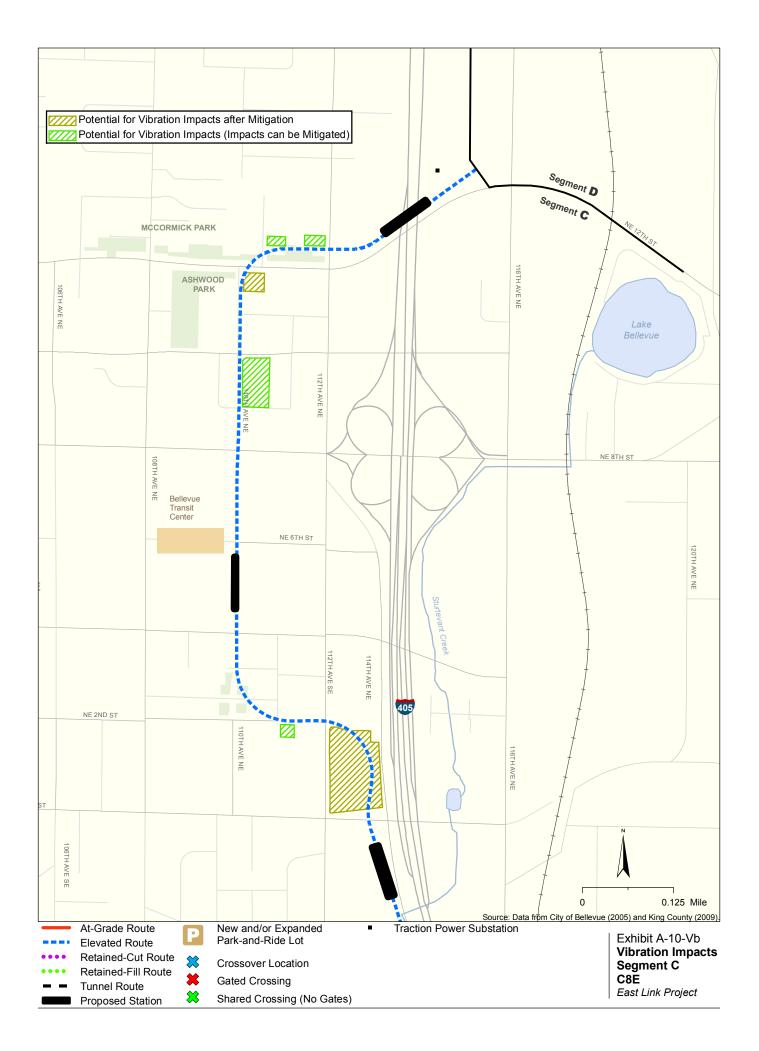

## Vibration

The maps in this section depict vibration and groundborne noise impacts by parcel for the project alternatives and design options. Properties presumed to be displaced for the project are not shown as being impacted.