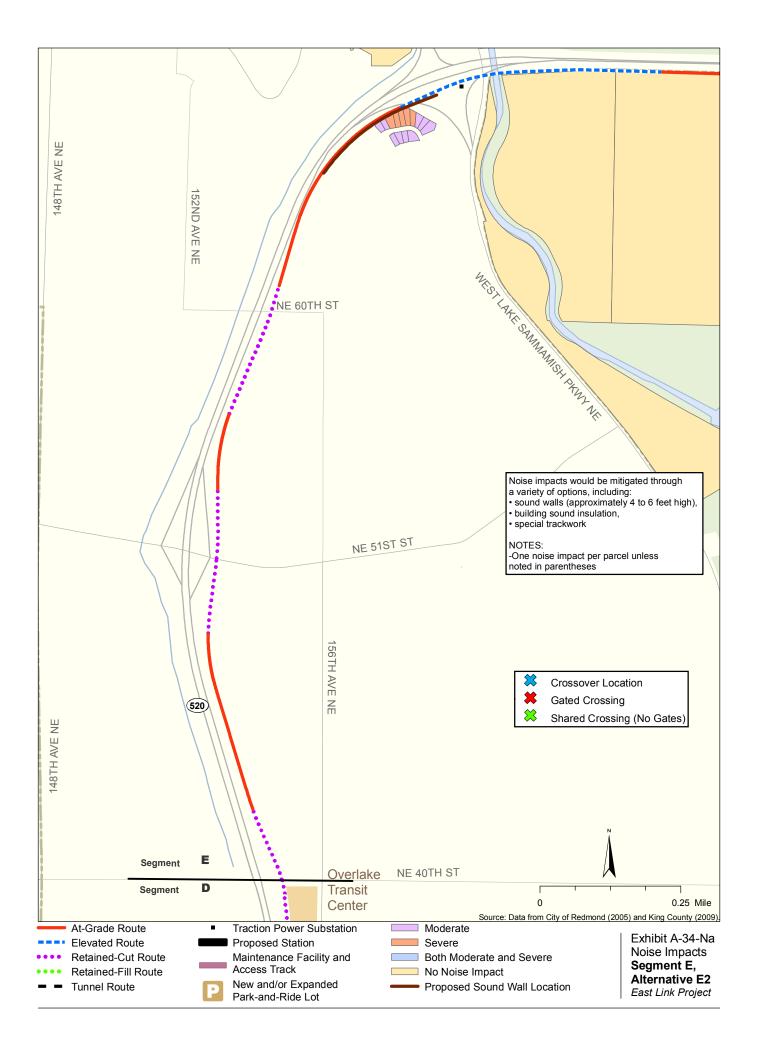

Appendix A Noise and Vibration Impacts by Build Alternative

The maps in this section depict noise impacts by parcel for the project alternatives and design options. Properties presumed to be displaced for the project are not shown as being impacted.