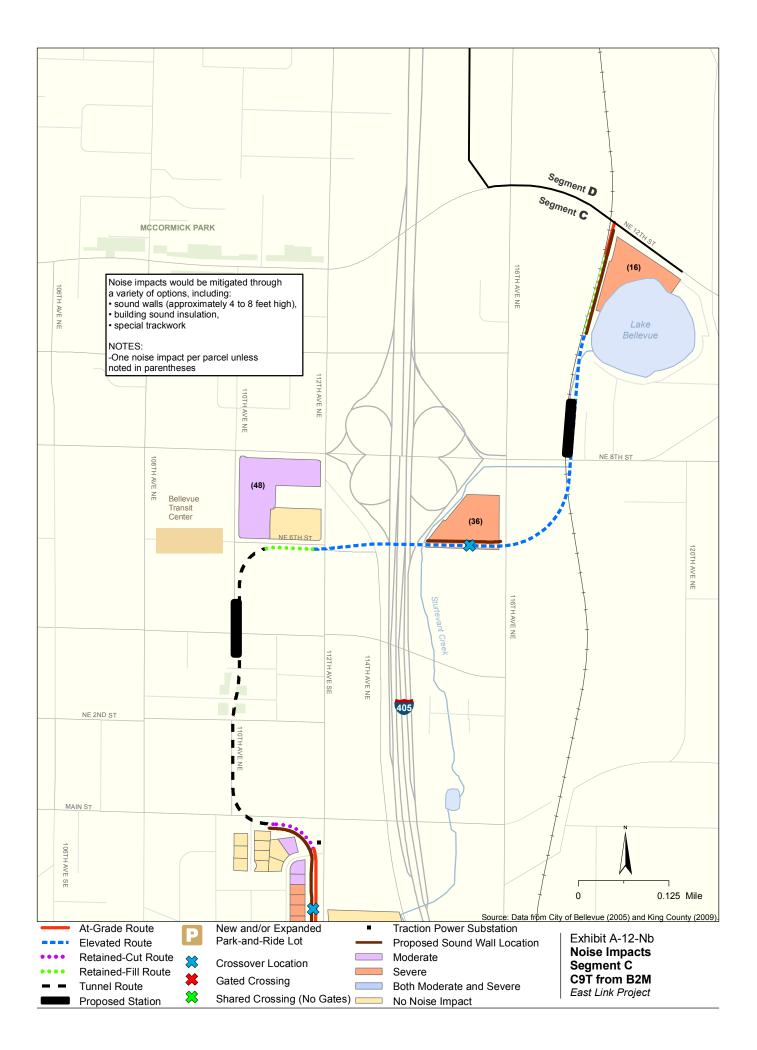

Appendix A Noise and Vibration Impacts by Build Alternative

The maps in this section depict noise impacts by parcel for the project alternatives and design options. Properties presumed to be displaced for the project are not shown as being impacted.