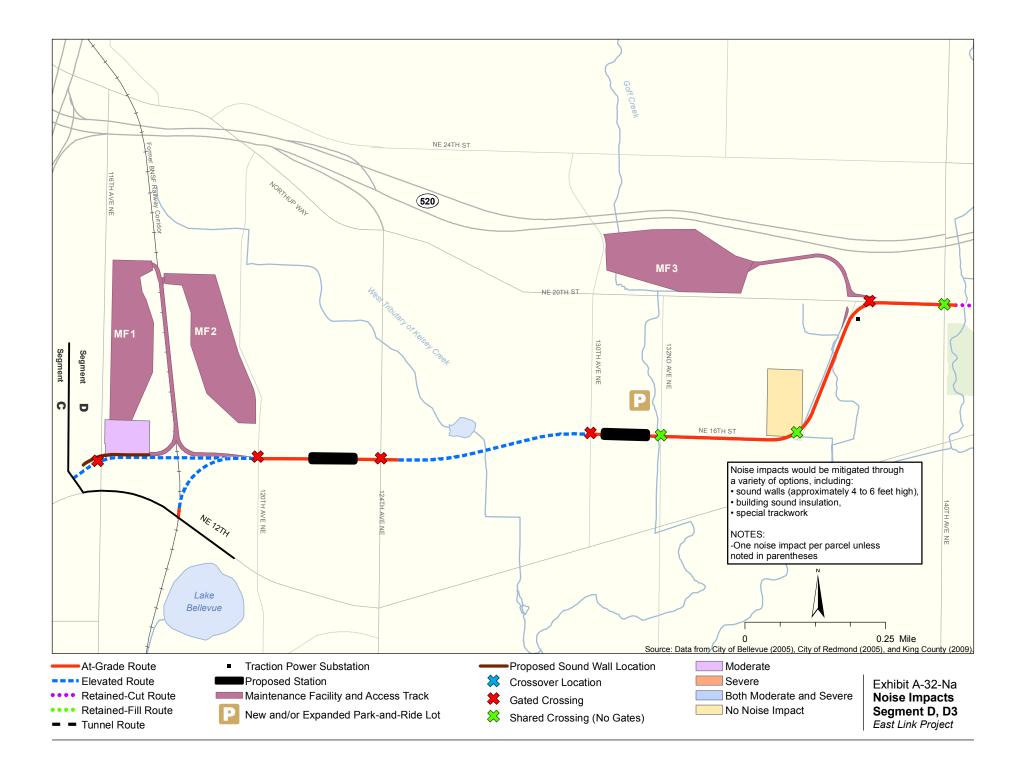

Appendix A Noise and Vibration Impacts by Build Alternative

The maps in this section depict noise impacts by parcel for the project alternatives and design options. Properties presumed to be displaced for the project are not shown as being impacted.