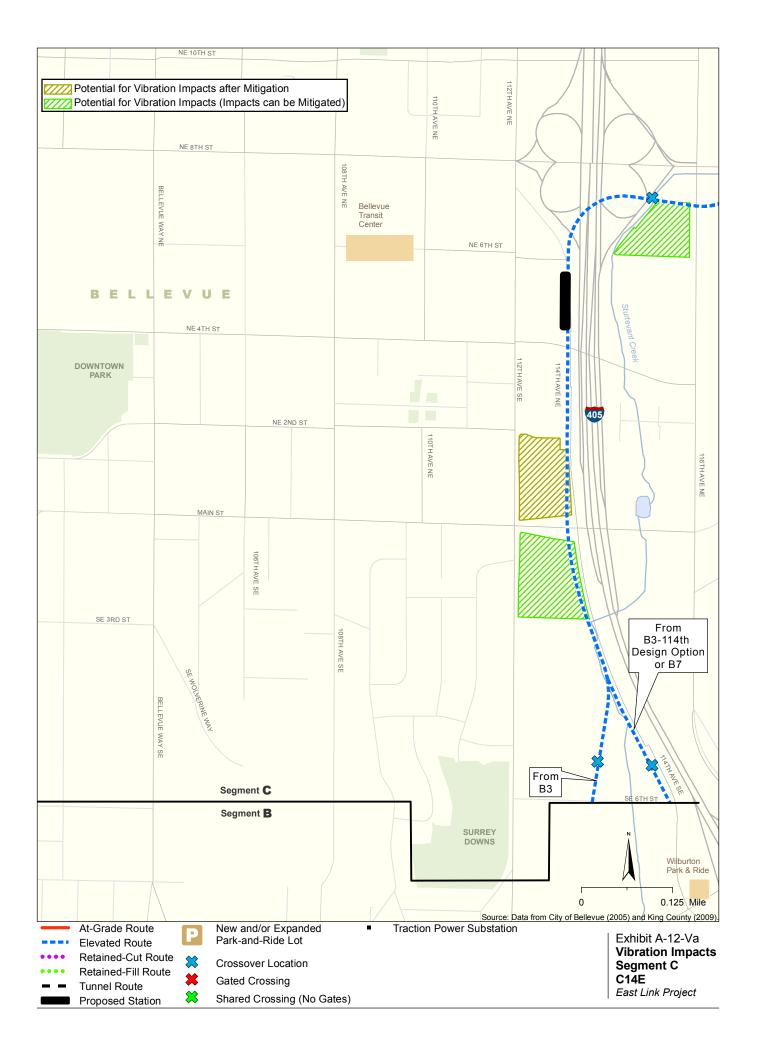

## Vibration

The maps in this section depict vibration and groundborne noise impacts by parcel for the project alternatives and design options. Properties presumed to be displaced for the project are not shown as being impacted.