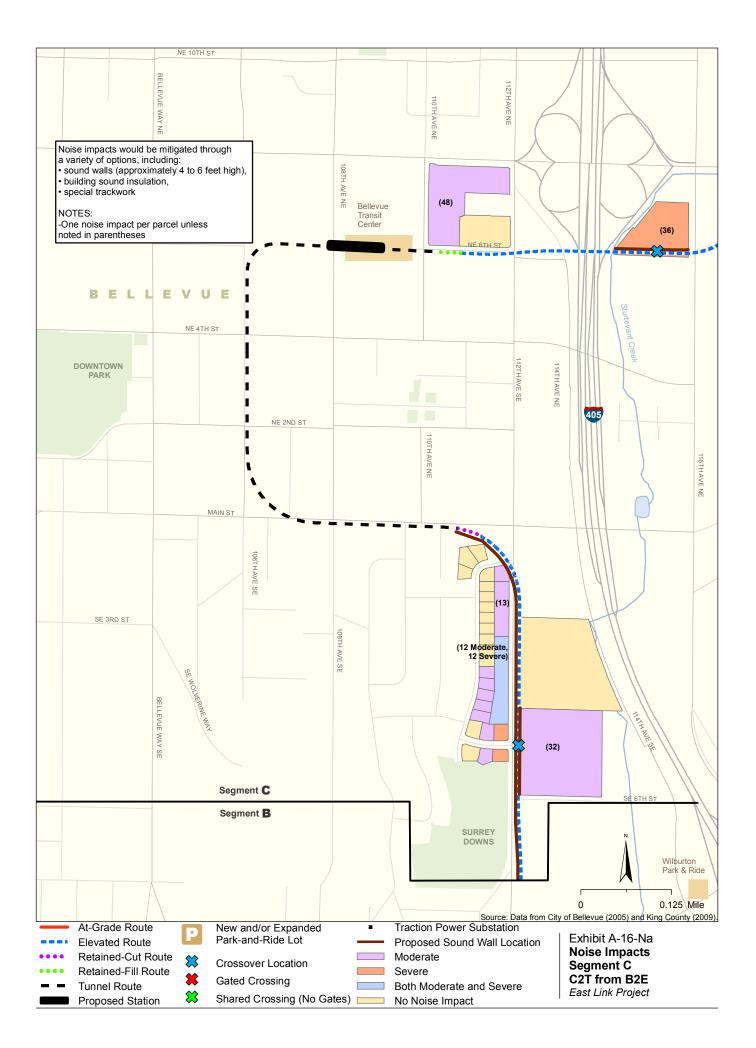

Appendix A Noise and Vibration Impacts by Build Alternative

The maps in this section depict noise impacts by parcel for the project alternatives and design options. Properties presumed to be displaced for the project are not shown as being impacted.