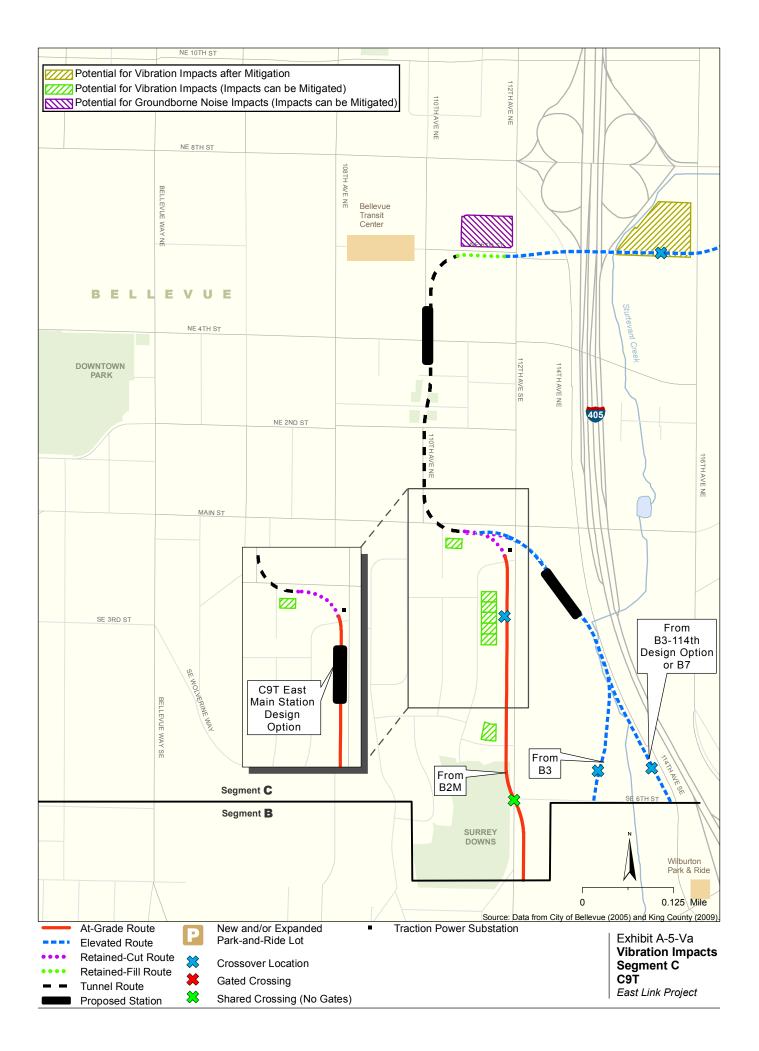

## Vibration

The maps in this section depict vibration and groundborne noise impacts by parcel for the project alternatives and design options. Properties presumed to be displaced for the project are not shown as being impacted.