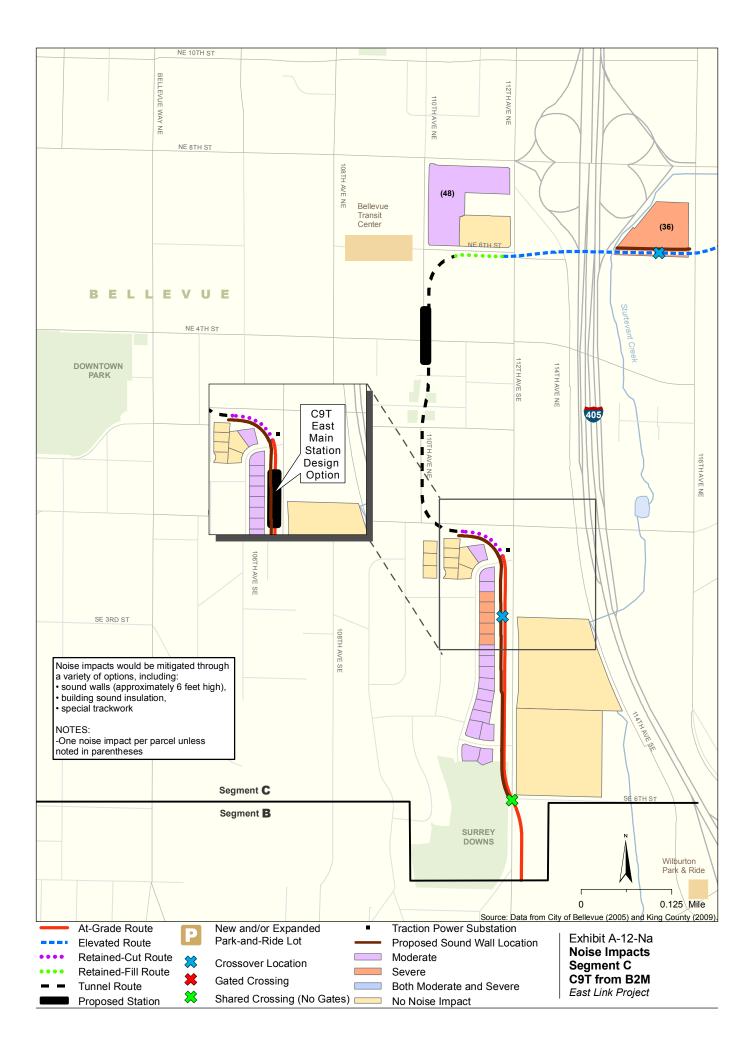

Appendix A Noise and Vibration Impacts by Build Alternative

The maps in this section depict noise impacts by parcel for the project alternatives and design options. Properties presumed to be displaced for the project are not shown as being impacted.