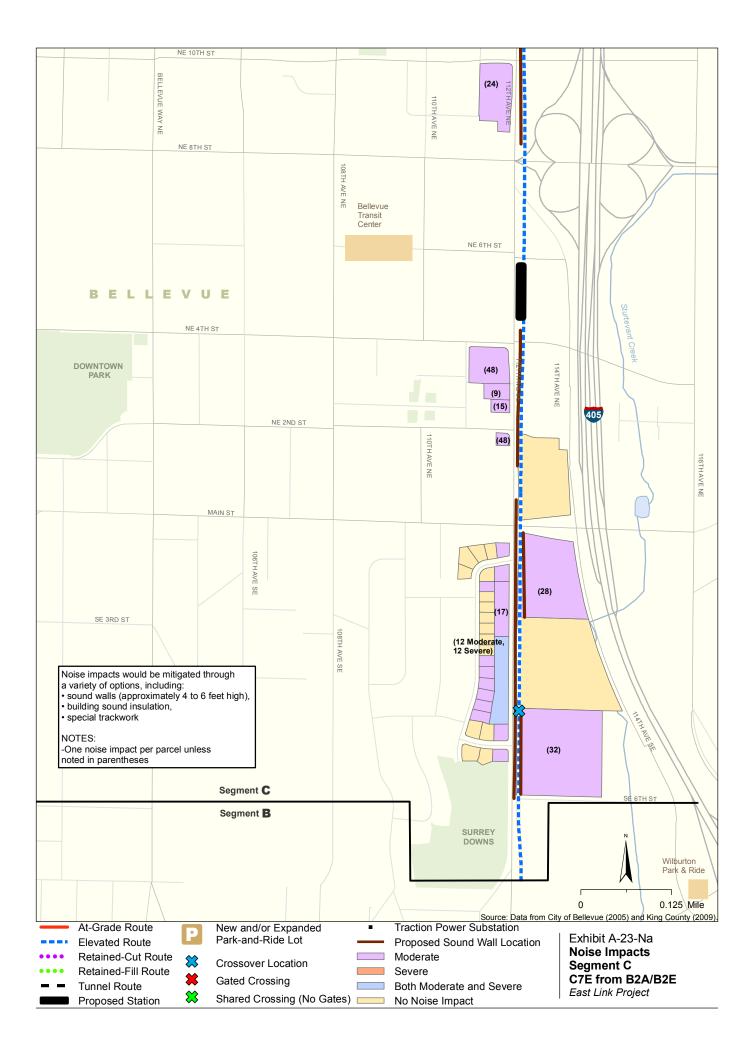

Appendix A Noise and Vibration Impacts by Build Alternative

The maps in this section depict noise impacts by parcel for the project alternatives and design options. Properties presumed to be displaced for the project are not shown as being impacted.