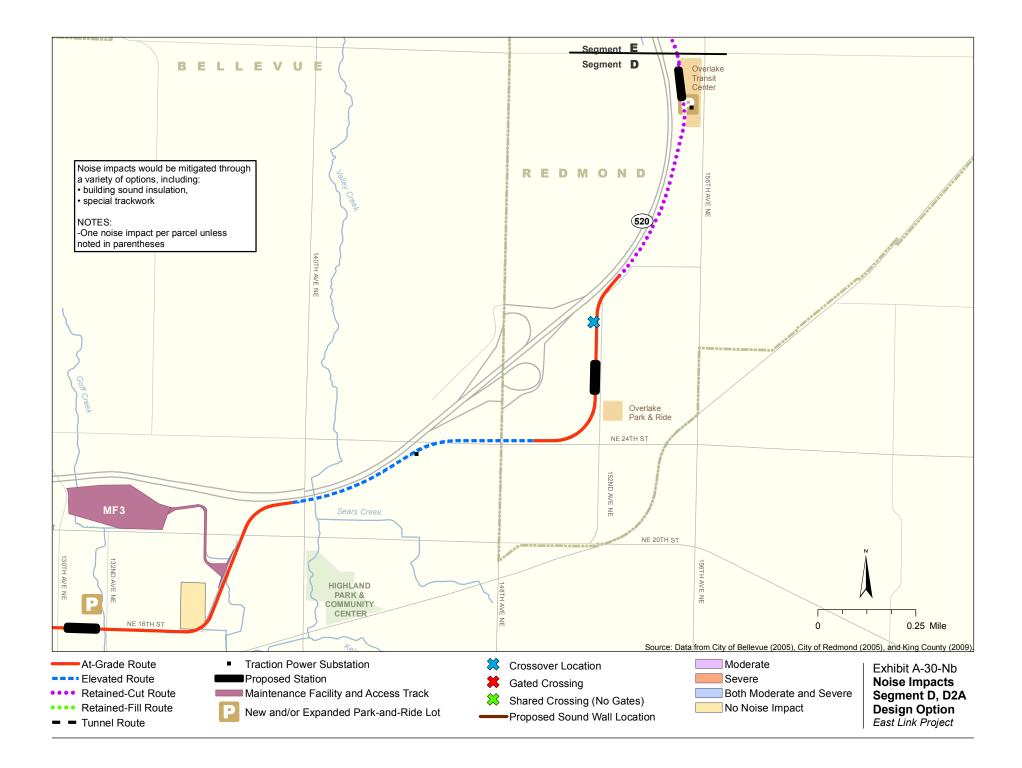

Appendix A Noise and Vibration Impacts by Build Alternative

The maps in this section depict noise impacts by parcel for the project alternatives and design options. Properties presumed to be displaced for the project are not shown as being impacted.