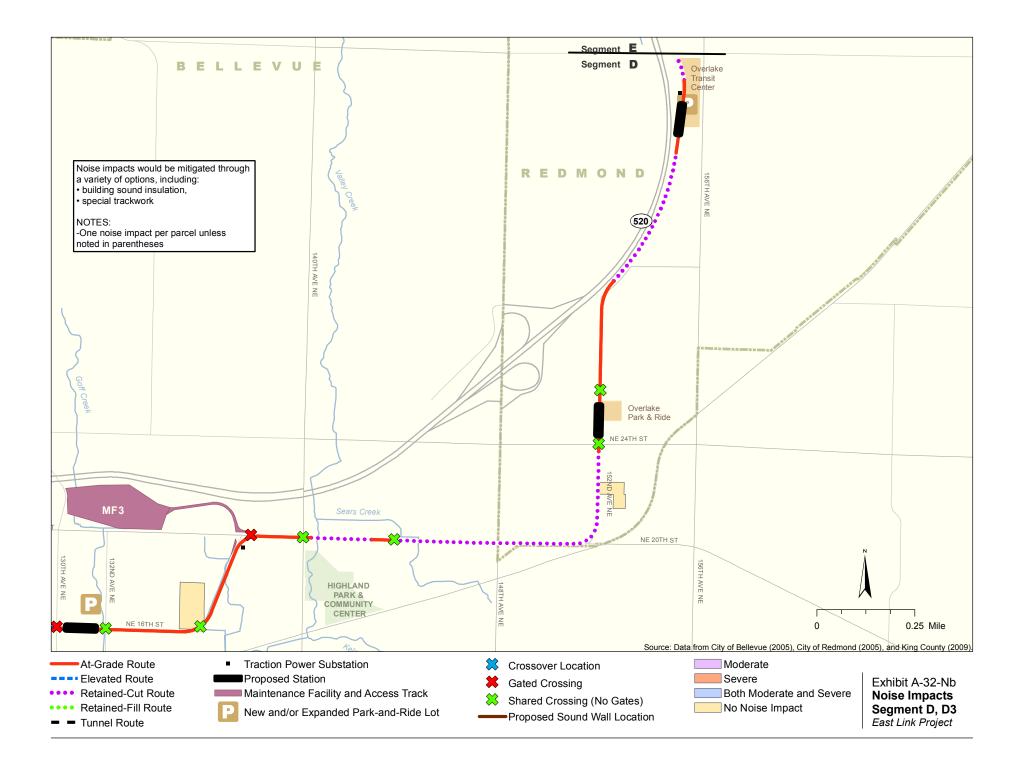

Appendix A Noise and Vibration Impacts by Build Alternative

The maps in this section depict noise impacts by parcel for the project alternatives and design options. Properties presumed to be displaced for the project are not shown as being impacted.