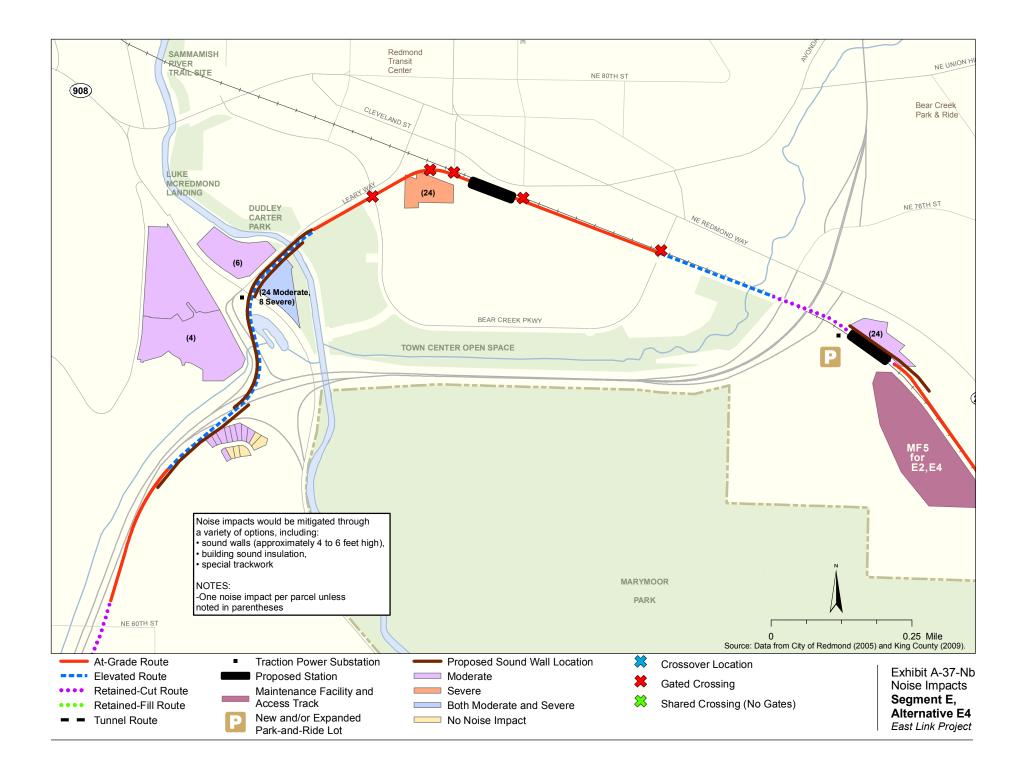

Appendix A Noise and Vibration Impacts by Build Alternative

The maps in this section depict noise impacts by parcel for the project alternatives and design options. Properties presumed to be displaced for the project are not shown as being impacted.