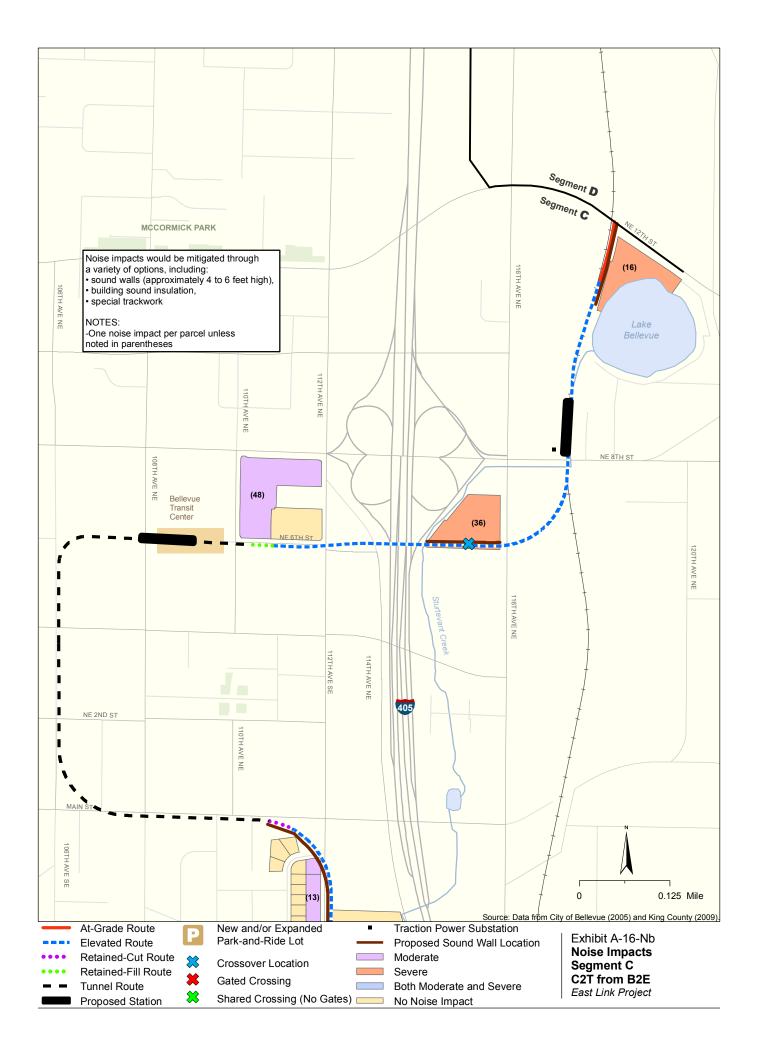

Appendix A Noise and Vibration Impacts by Build Alternative

The maps in this section depict noise impacts by parcel for the project alternatives and design options. Properties presumed to be displaced for the project are not shown as being impacted.