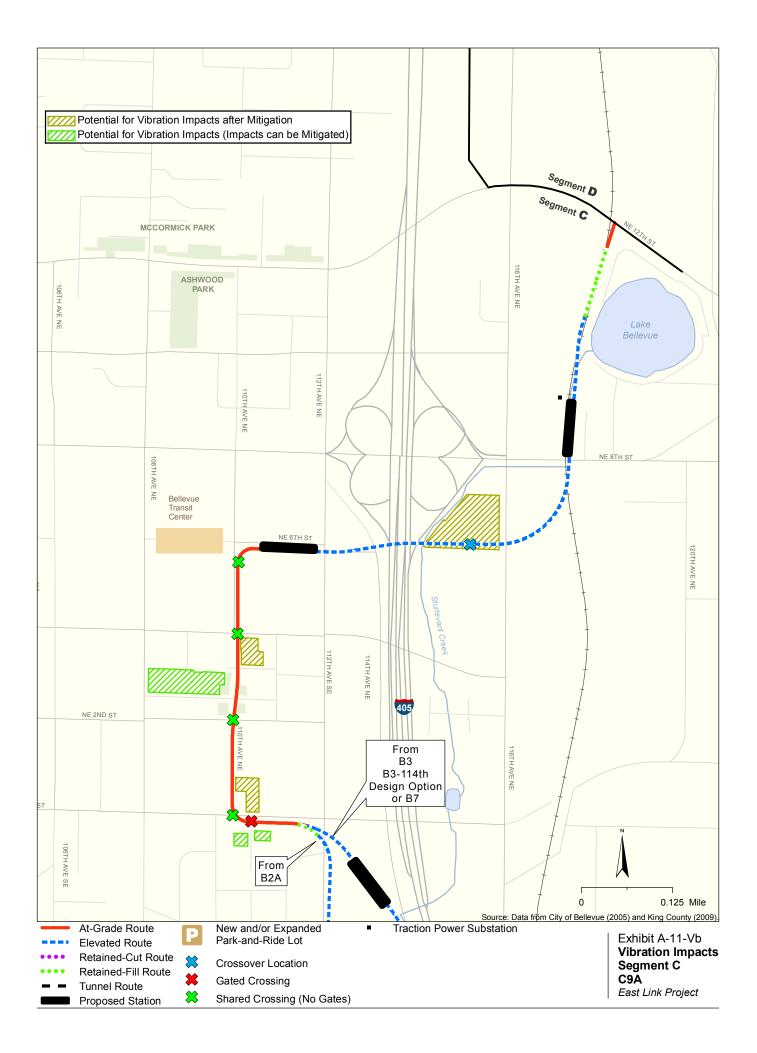

## Vibration

The maps in this section depict vibration and groundborne noise impacts by parcel for the project alternatives and design options. Properties presumed to be displaced for the project are not shown as being impacted.