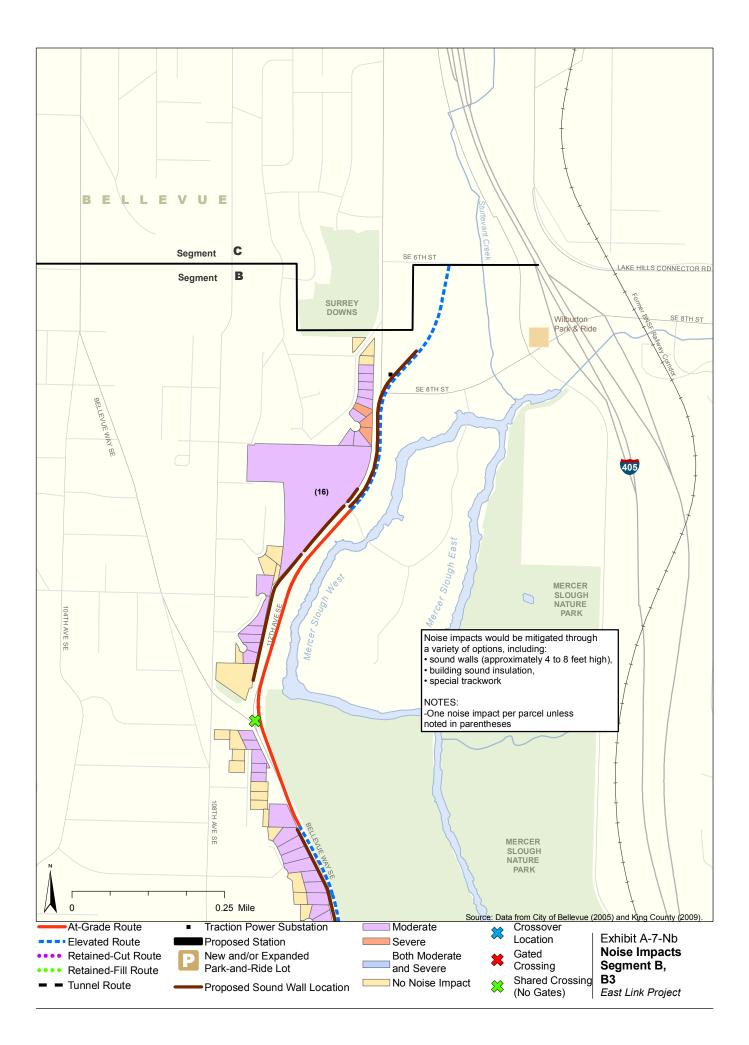

Appendix A Noise and Vibration Impacts by Build Alternative

The maps in this section depict noise impacts by parcel for the project alternatives and design options. Properties presumed to be displaced for the project are not shown as being impacted.