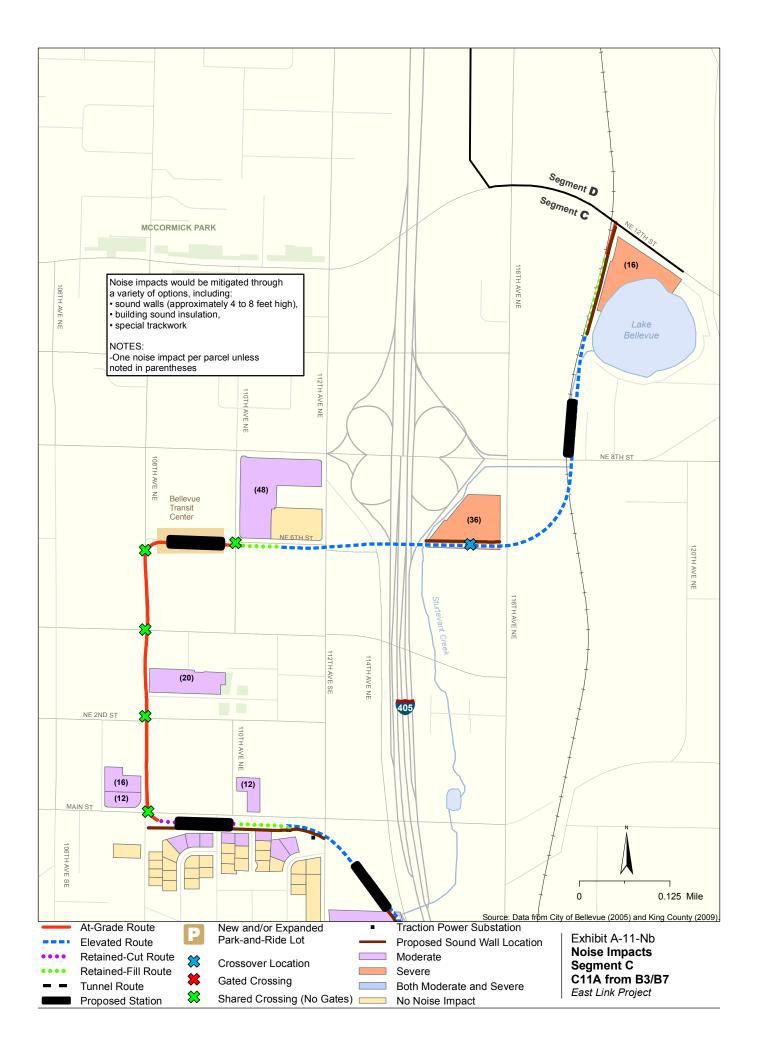

Appendix A Noise and Vibration Impacts by Build Alternative

The maps in this section depict noise impacts by parcel for the project alternatives and design options. Properties presumed to be displaced for the project are not shown as being impacted.