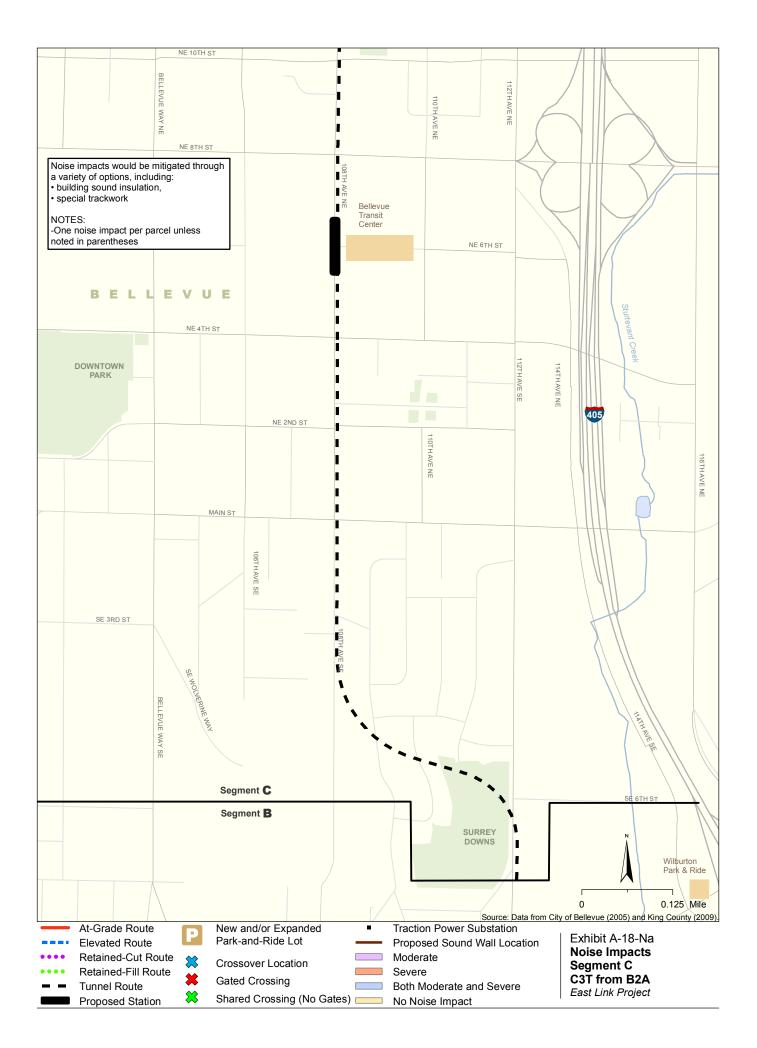

Appendix A Noise and Vibration Impacts by Build Alternative

The maps in this section depict noise impacts by parcel for the project alternatives and design options. Properties presumed to be displaced for the project are not shown as being impacted.