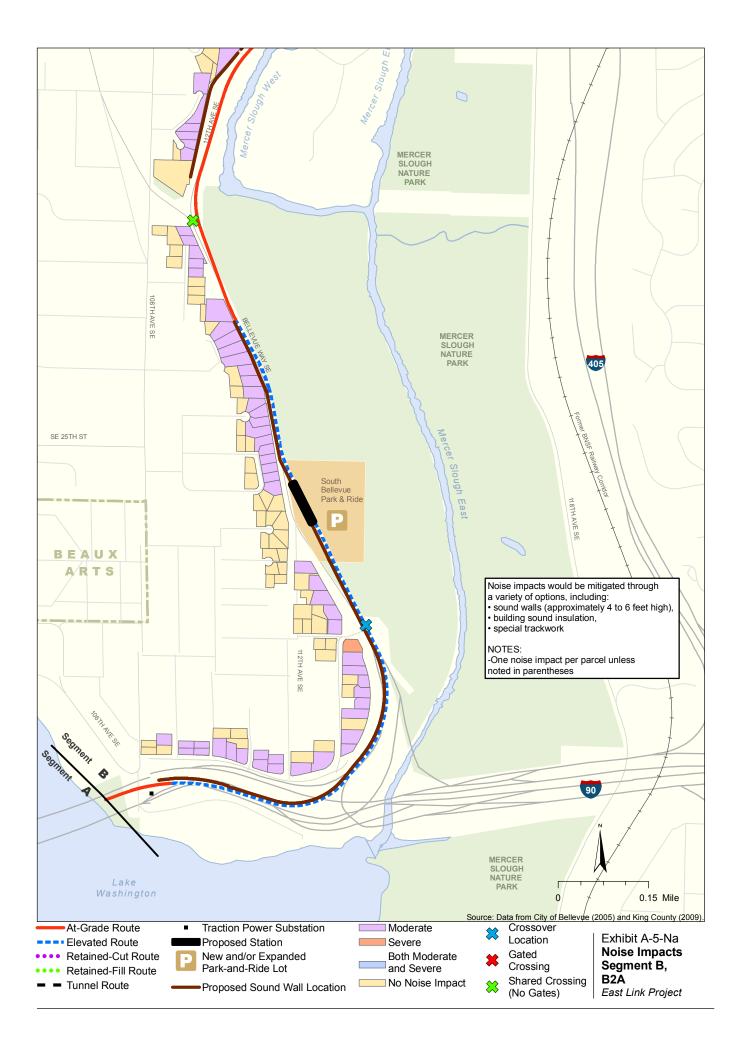

Appendix A Noise and Vibration Impacts by Build Alternative

The maps in this section depict noise impacts by parcel for the project alternatives and design options. Properties presumed to be displaced for the project are not shown as being impacted.