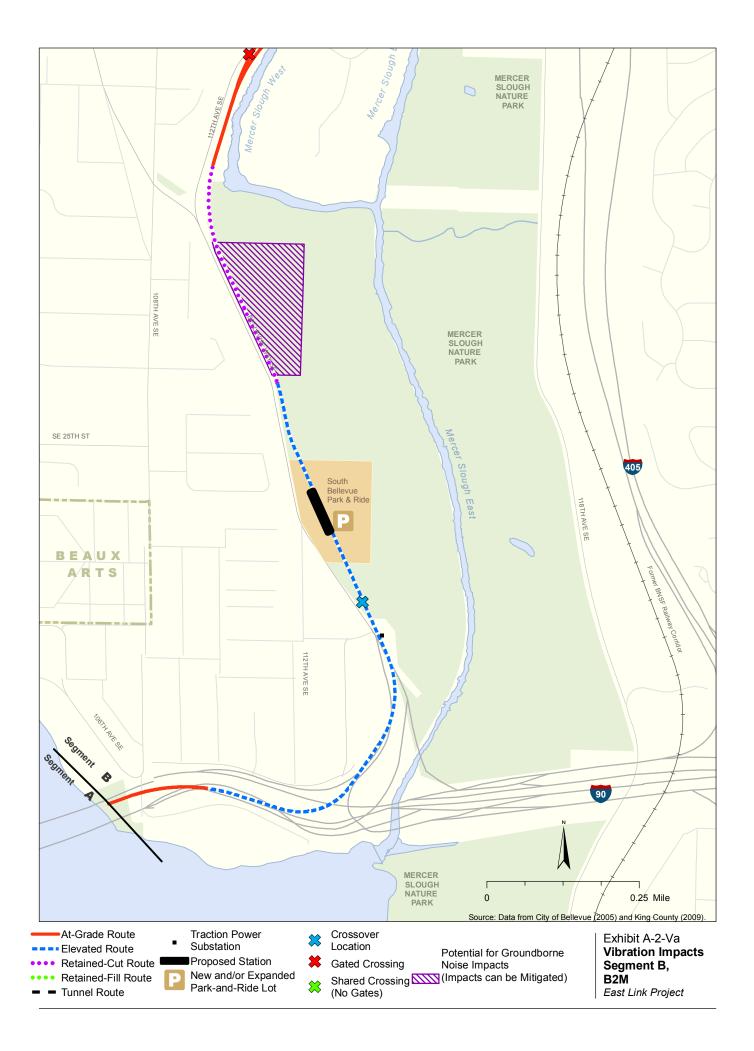

## Vibration

The maps in this section depict vibration and groundborne noise impacts by parcel for the project alternatives and design options. Properties presumed to be displaced for the project are not shown as being impacted.