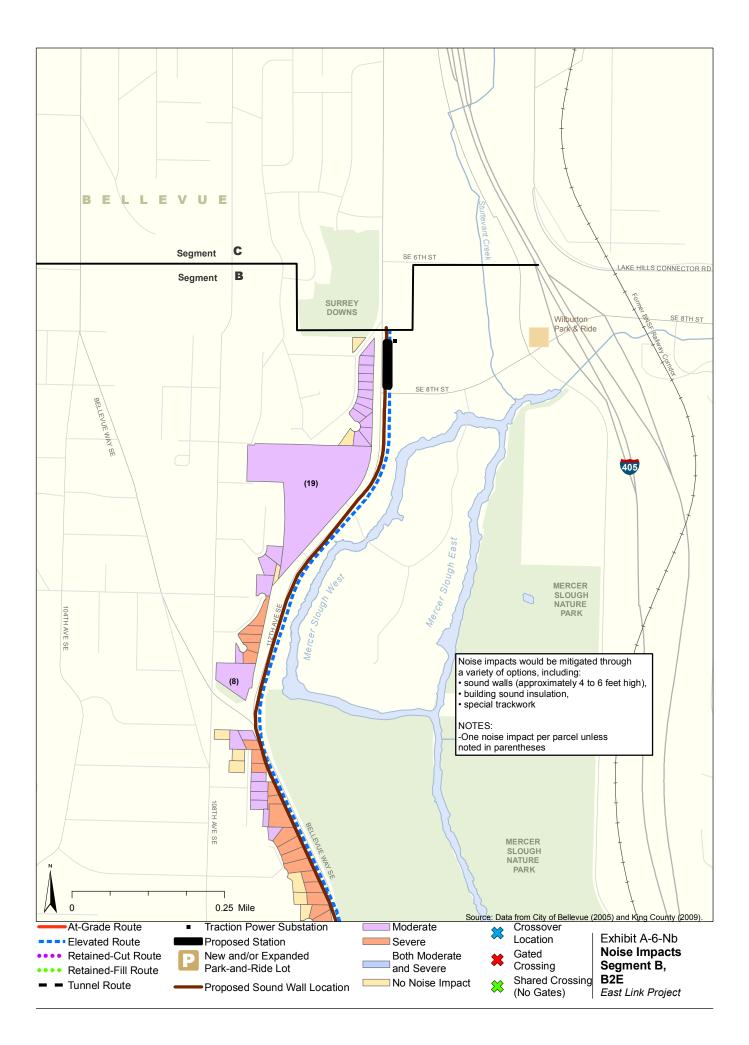

Appendix A Noise and Vibration Impacts by Build Alternative

The maps in this section depict noise impacts by parcel for the project alternatives and design options. Properties presumed to be displaced for the project are not shown as being impacted.