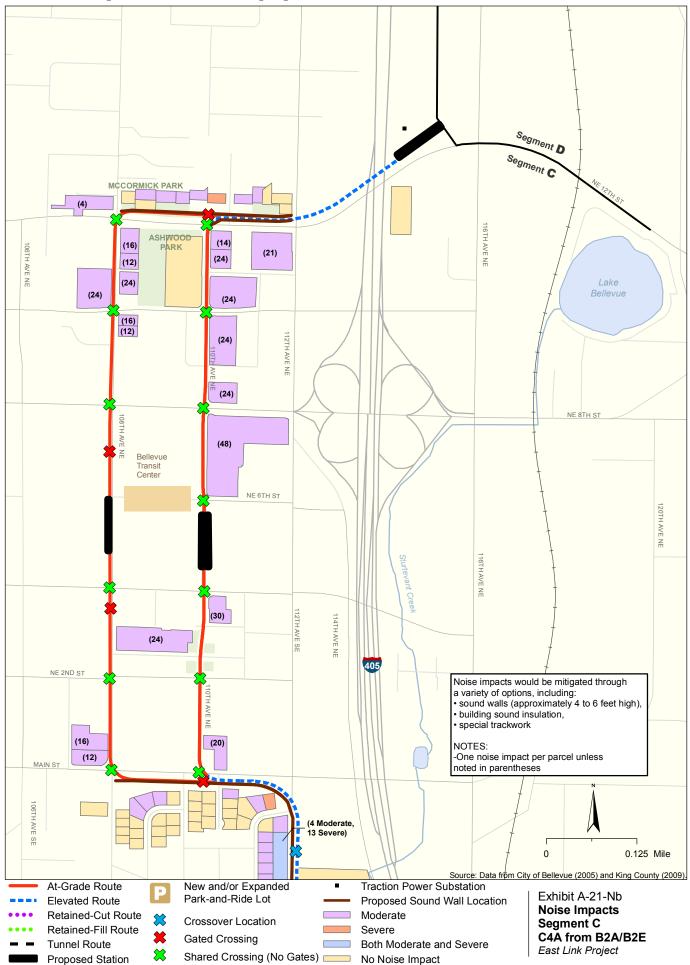

Appendix A Noise and Vibration Impacts by Build Alternative

The maps in this section depict noise impacts by parcel for the project alternatives and design options. Properties presumed to be displaced for the project are not shown as being impacted.