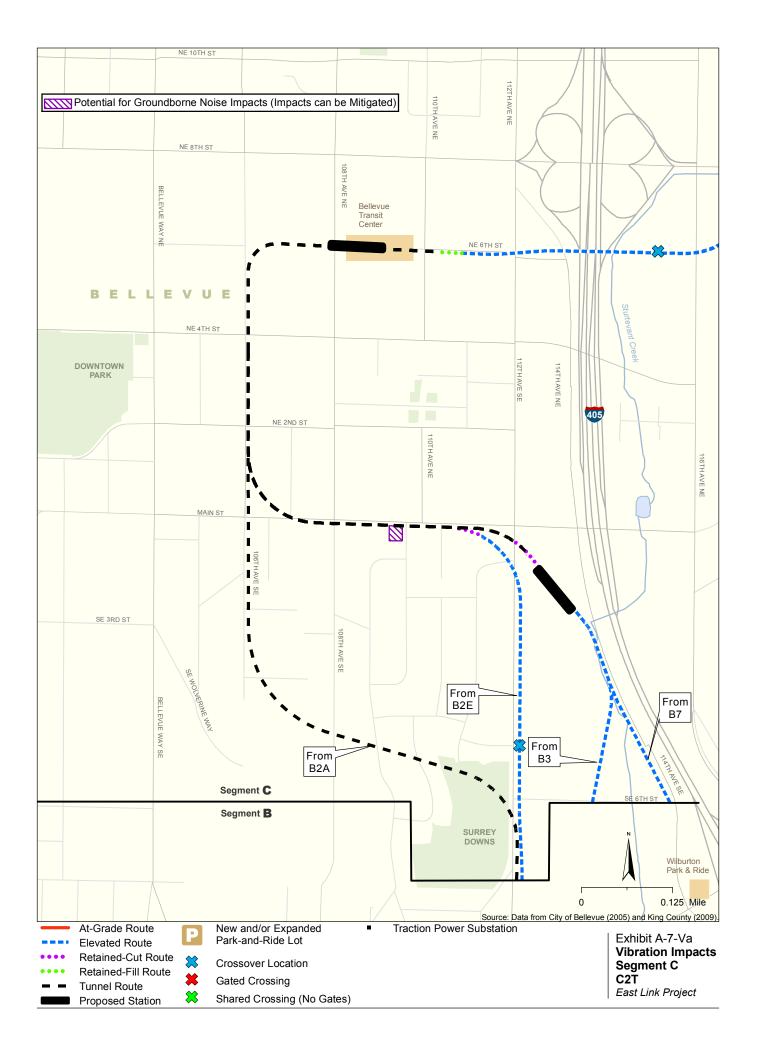

## Vibration

The maps in this section depict vibration and groundborne noise impacts by parcel for the project alternatives and design options. Properties presumed to be displaced for the project are not shown as being impacted.