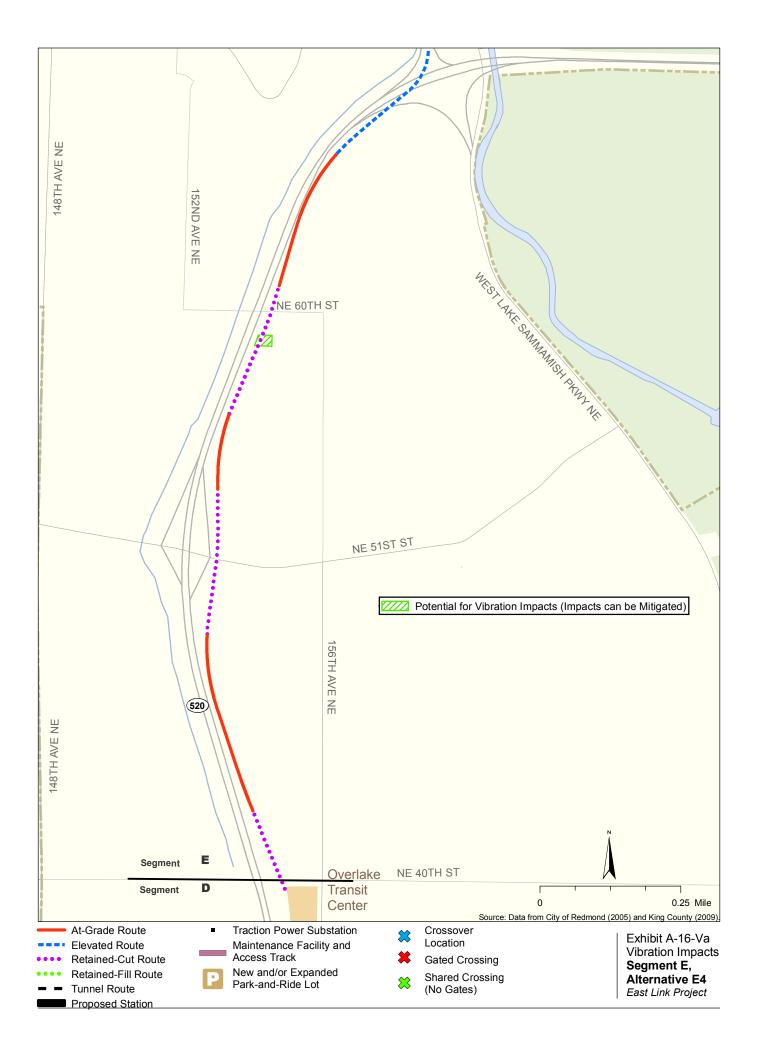

## Vibration

The maps in this section depict vibration and groundborne noise impacts by parcel for the project alternatives and design options. Properties presumed to be displaced for the project are not shown as being impacted.