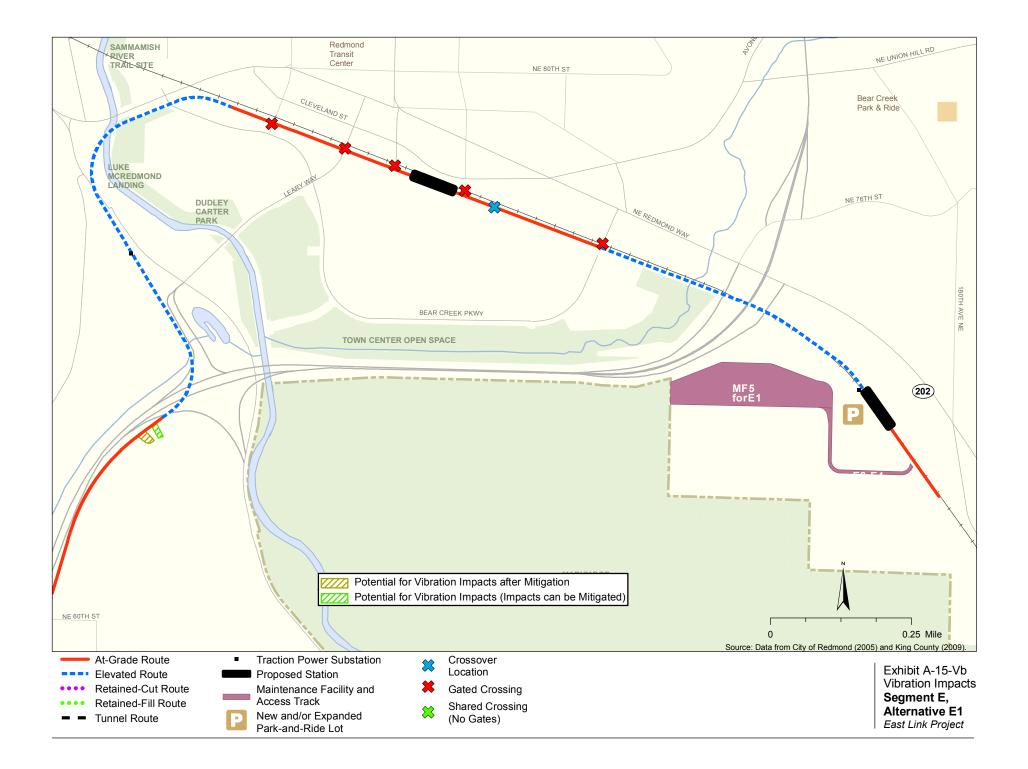

## Vibration

The maps in this section depict vibration and groundborne noise impacts by parcel for the project alternatives and design options. Properties presumed to be displaced for the project are not shown as being impacted.