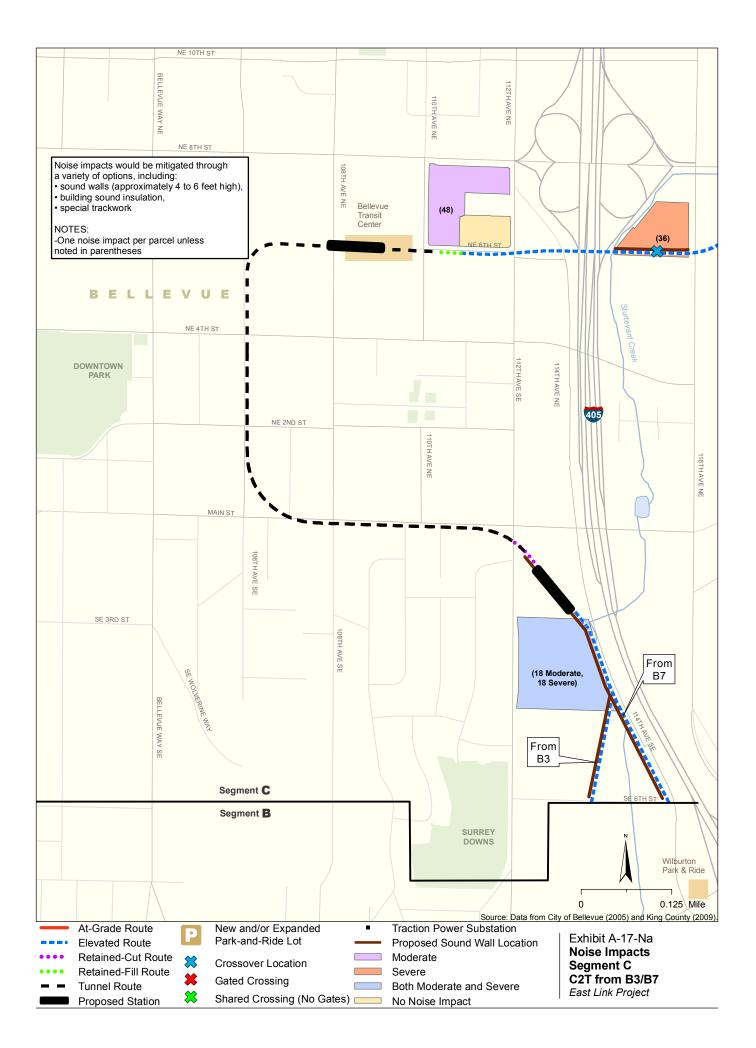

Appendix A Noise and Vibration Impacts by Build Alternative

The maps in this section depict noise impacts by parcel for the project alternatives and design options. Properties presumed to be displaced for the project are not shown as being impacted.