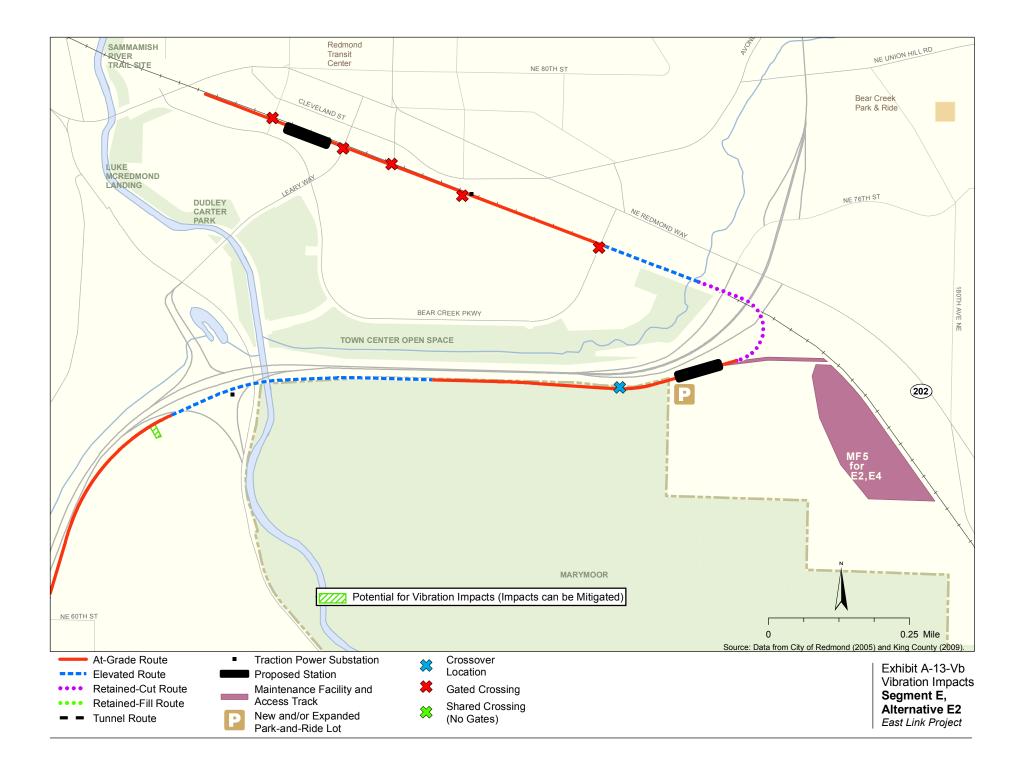

## Vibration

The maps in this section depict vibration and groundborne noise impacts by parcel for the project alternatives and design options. Properties presumed to be displaced for the project are not shown as being impacted.