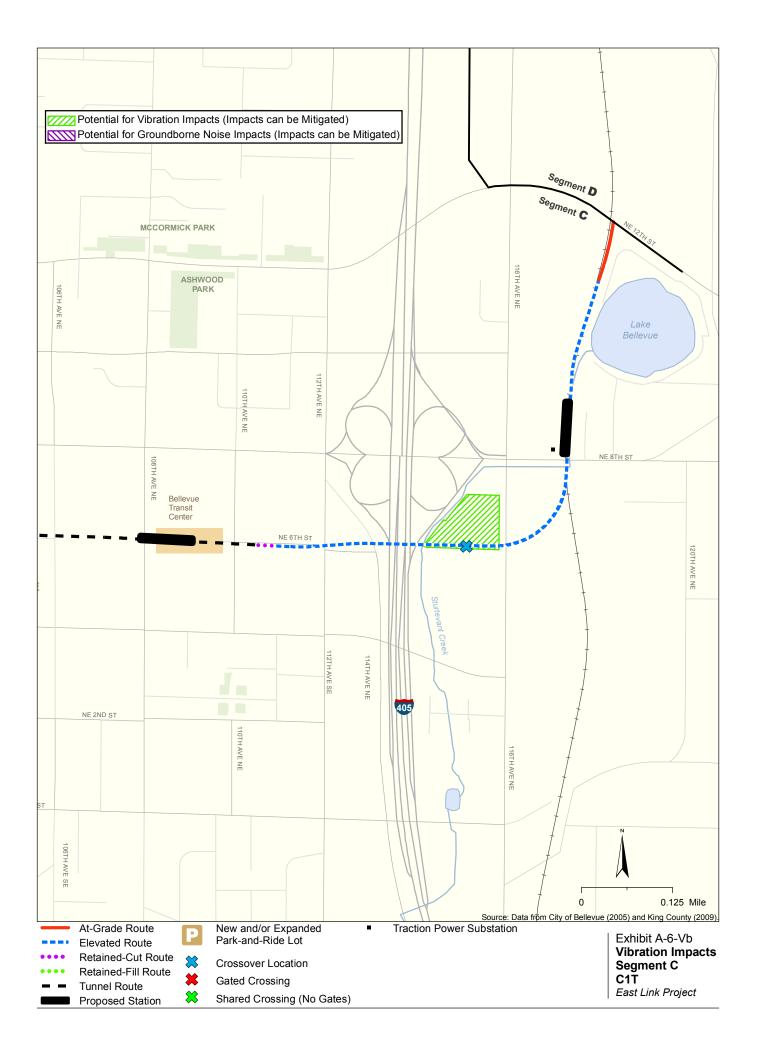

## Vibration

The maps in this section depict vibration and groundborne noise impacts by parcel for the project alternatives and design options. Properties presumed to be displaced for the project are not shown as being impacted.