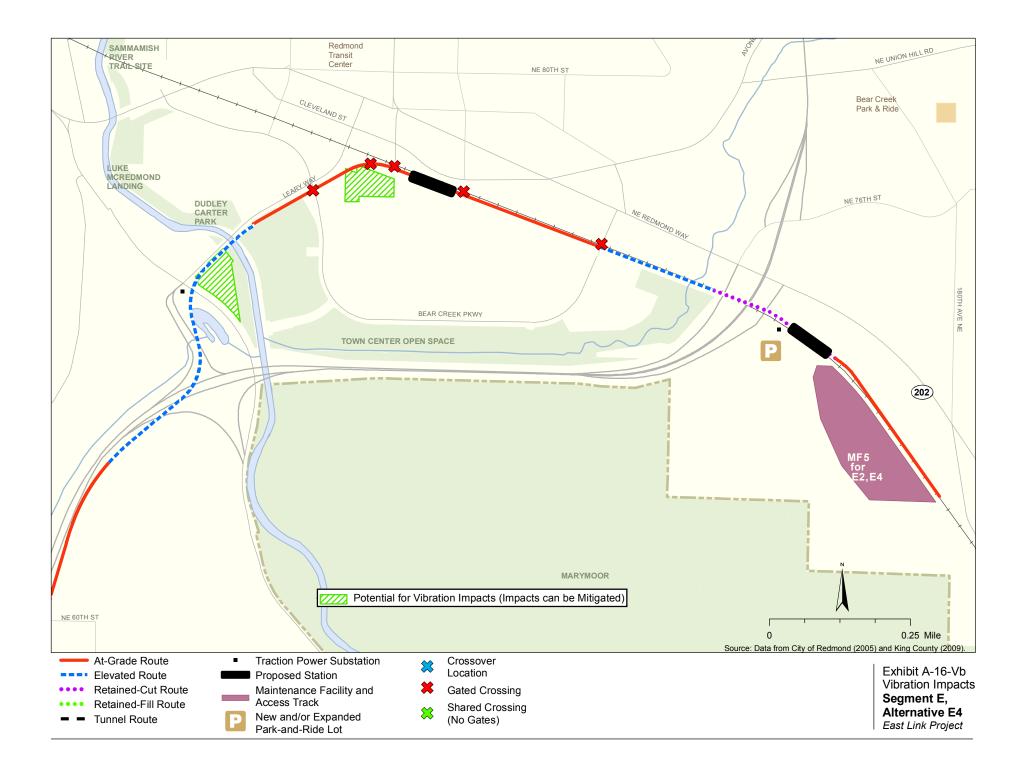

## Vibration

The maps in this section depict vibration and groundborne noise impacts by parcel for the project alternatives and design options. Properties presumed to be displaced for the project are not shown as being impacted.