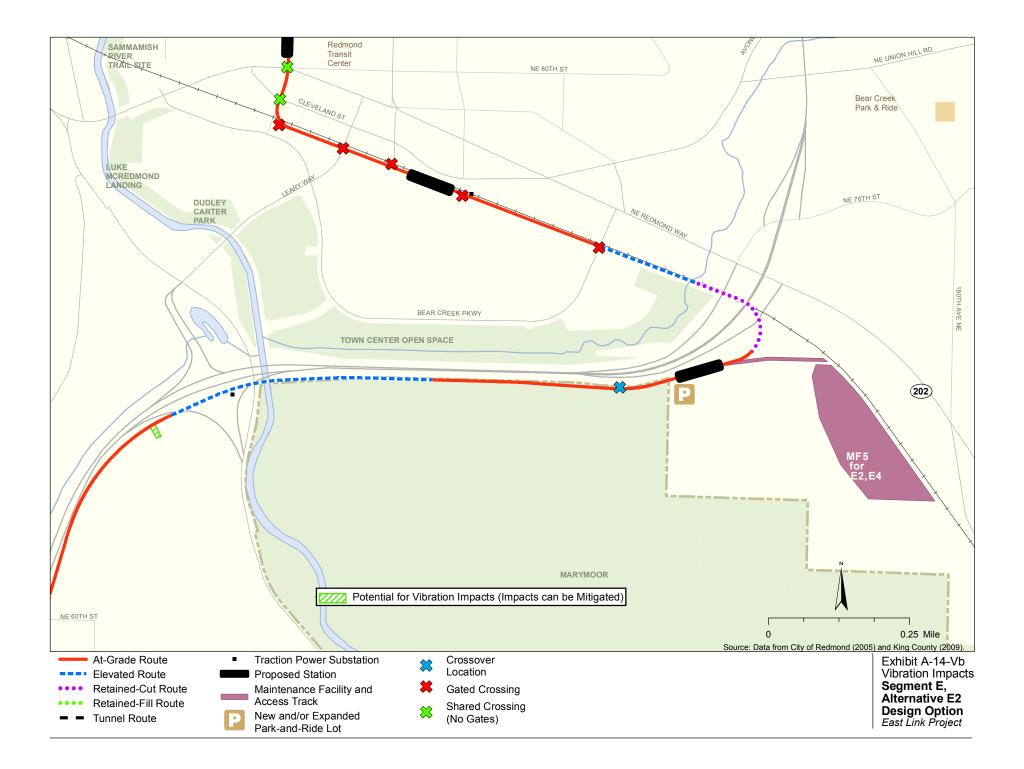

## Vibration

The maps in this section depict vibration and groundborne noise impacts by parcel for the project alternatives and design options. Properties presumed to be displaced for the project are not shown as being impacted.