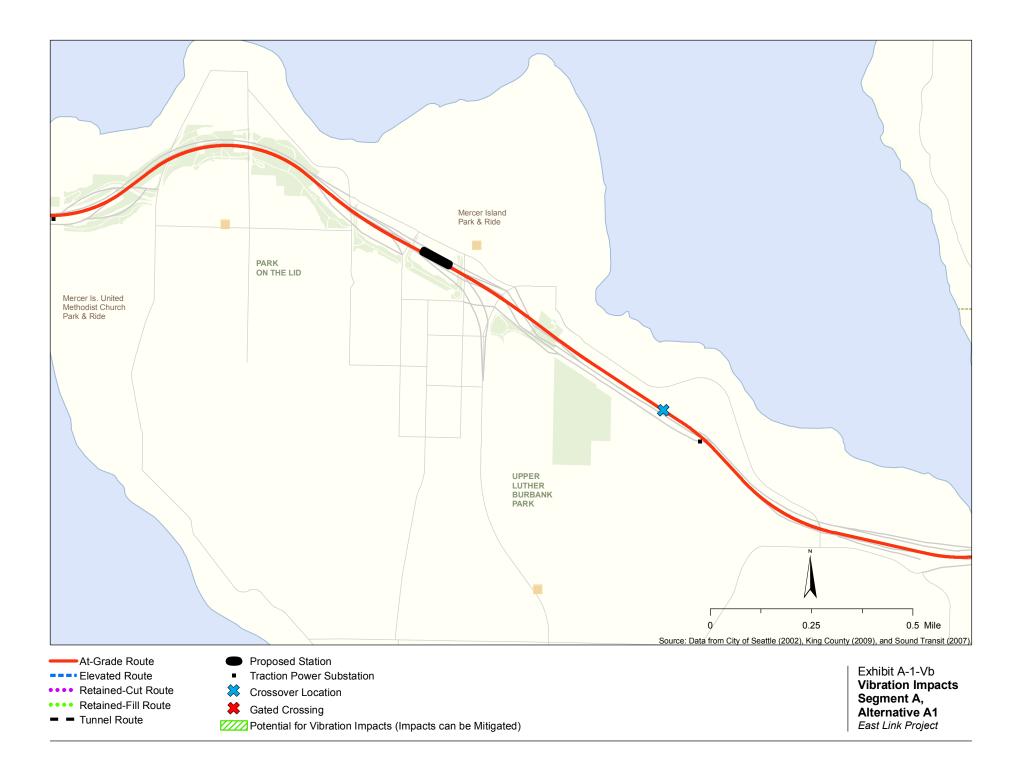

## Vibration

The maps in this section depict vibration and groundborne noise impacts by parcel for the project alternatives and design options. Properties presumed to be displaced for the project are not shown as being impacted.