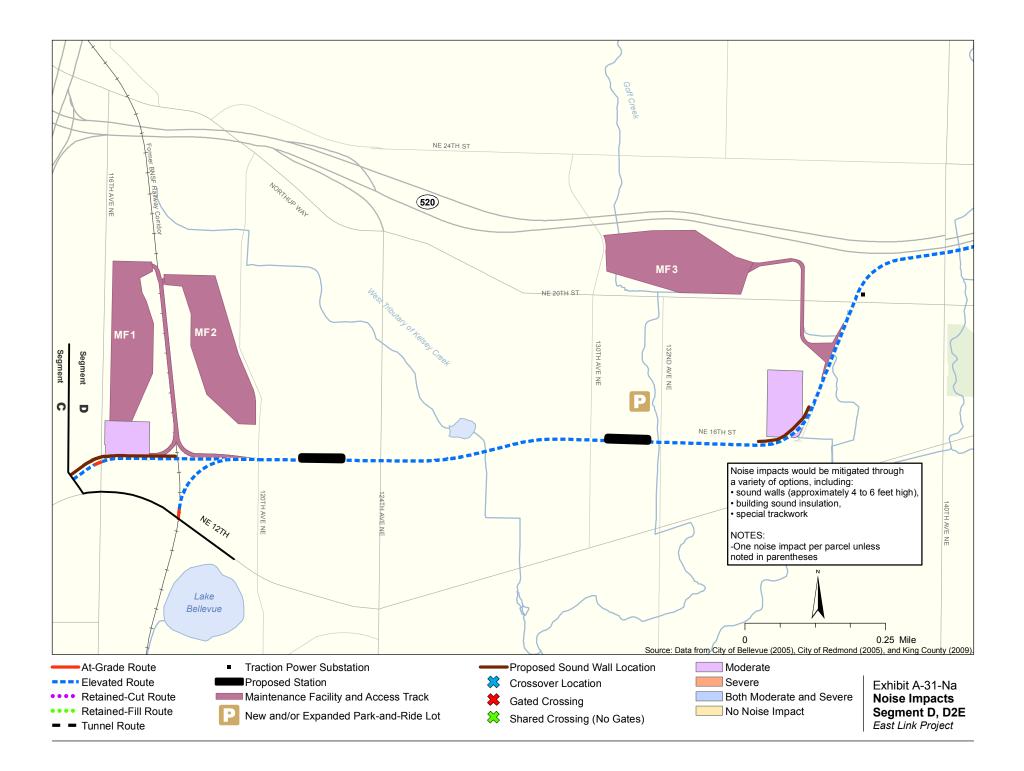

Appendix A Noise and Vibration Impacts by Build Alternative

The maps in this section depict noise impacts by parcel for the project alternatives and design options. Properties presumed to be displaced for the project are not shown as being impacted.