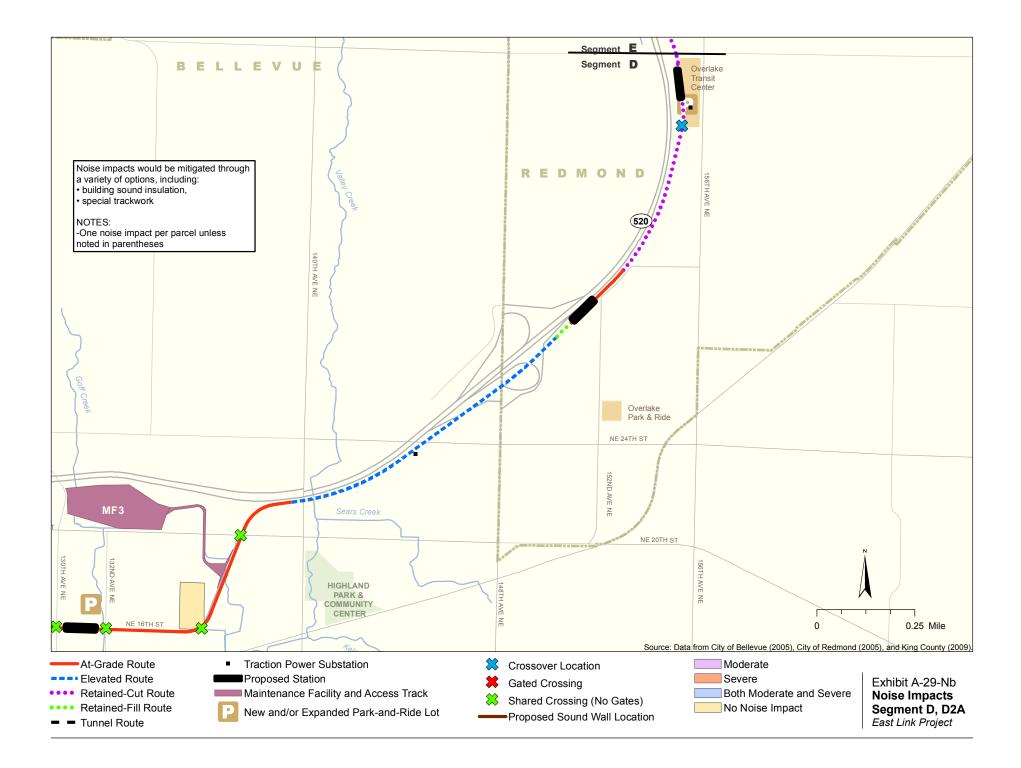

Appendix A Noise and Vibration Impacts by Build Alternative

The maps in this section depict noise impacts by parcel for the project alternatives and design options. Properties presumed to be displaced for the project are not shown as being impacted.