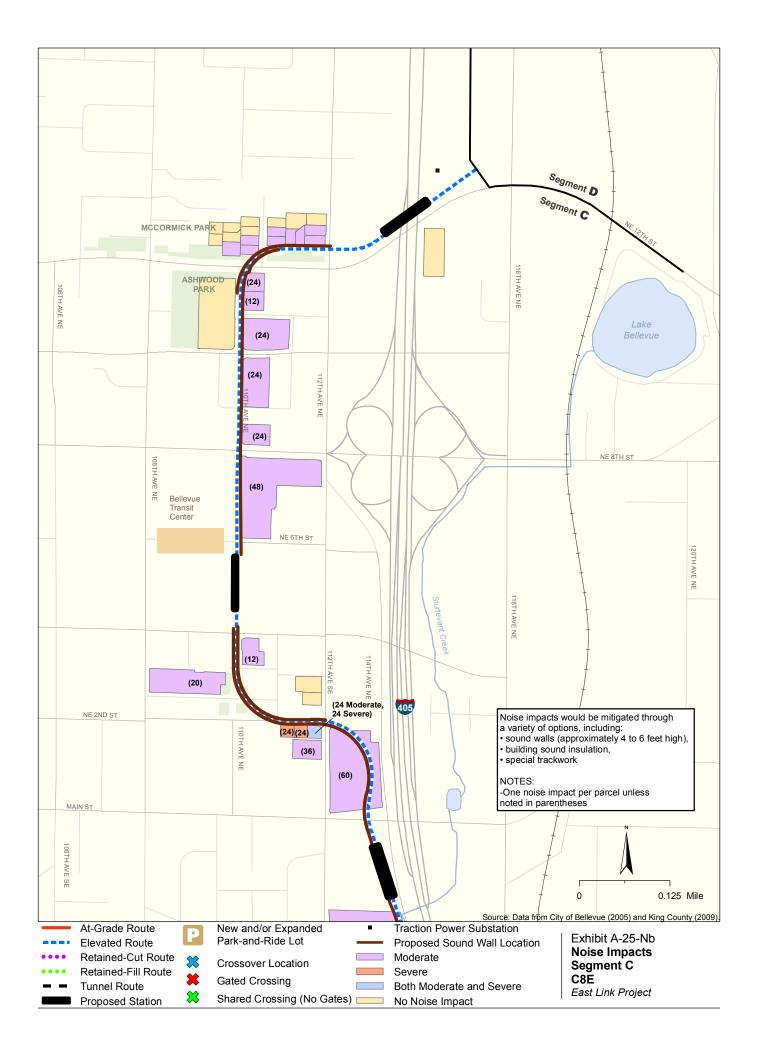

Appendix A Noise and Vibration Impacts by Build Alternative

The maps in this section depict noise impacts by parcel for the project alternatives and design options. Properties presumed to be displaced for the project are not shown as being impacted.

## Vibration

The maps in this section depict vibration and groundborne noise impacts by parcel for the project alternatives and design options. Properties presumed to be displaced for the project are not shown as being impacted.