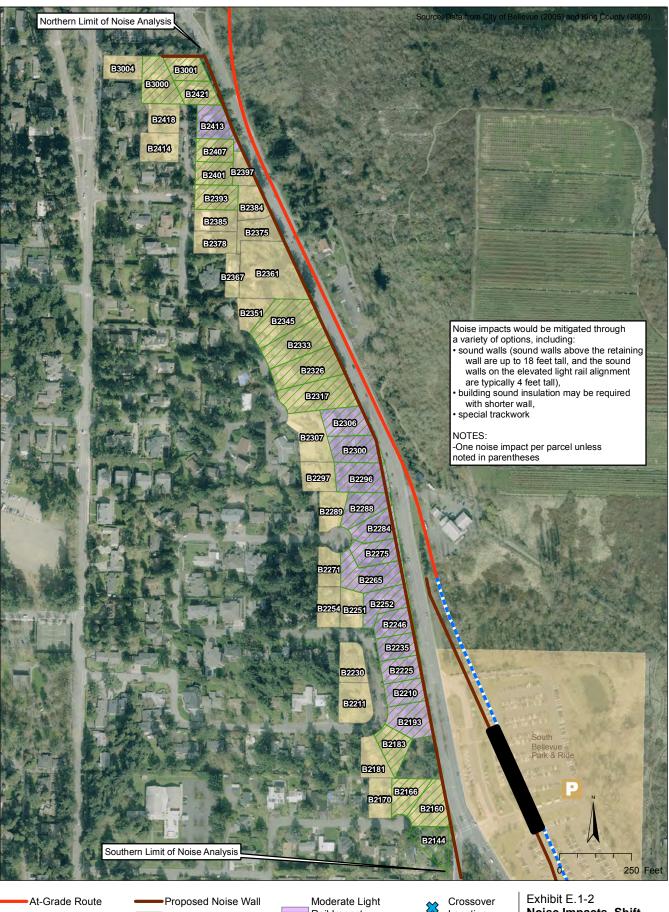

Location

Noise Impacts, Shift Bellevue Way with HOV SEPA Addendum East Link Project

At-Grade Route
Elevated Route
Retained-Cut Route
Retained-Fill Route
Tunnel Route

Proposed Noise Wall
Proposed Station
New and/or Expanded
Park-and-Ride Lot