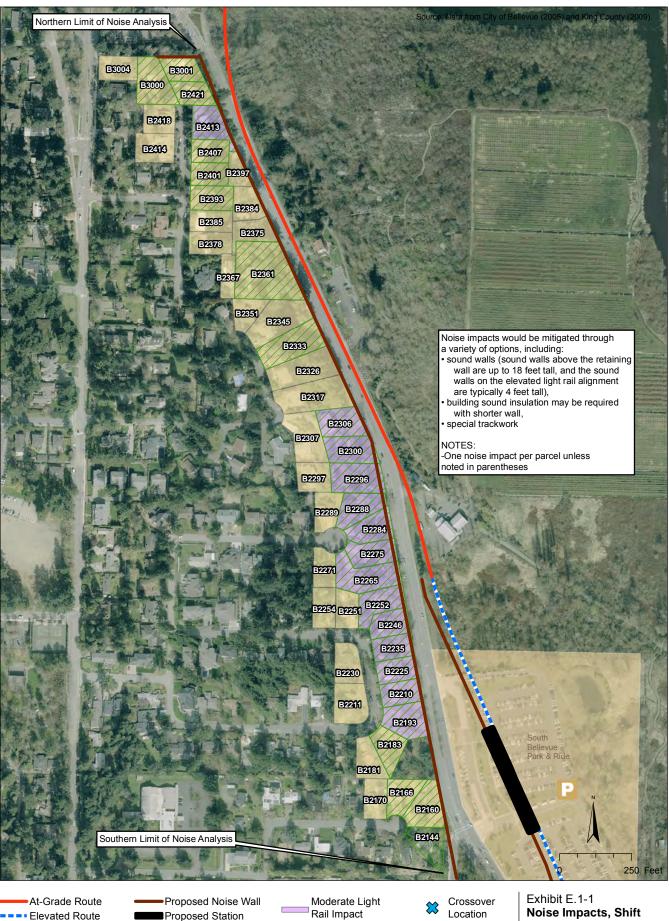

Noise Impacts, Shift Bellevue Way SEPA Addendum East Link Project

 Elevated Route Retained-Cut Route Retained-Fill Route Tunnel Route

Proposed Station New and/or Expanded Park-and-Ride Lot

Rail Impact Severe Light Rail Impact No Light Rail Impact Traffic Noise Impacts