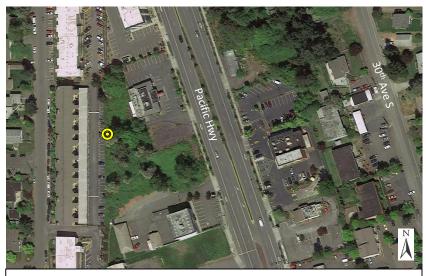

Photo 4: Looking south toward the Hampton Inn

Photo 2: Looking southwest toward Pacific Highway

Photo 3: Looking southeast toward Viewpoint Apts.

Monitoring Location M-31 21428 Pacific Hwy. S. (Viewpoint Apts.) Seatac, Washington

Photo 4: Looking northwest toward Pacific Highway

Michael Minor & Associates Sound.Vibration.Air Portland, Oregon

Figure 29 Noise Monitoring Locations Federal Way Extension

Photo 2: Looking southwest toward Pacific Highway