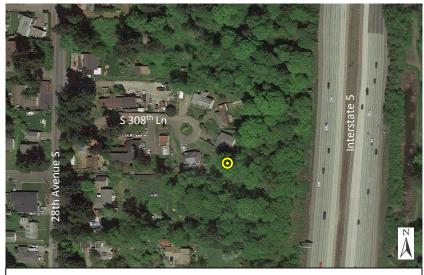

Photo 4: Looking north

Michael Minor & Associates Sound.Vibration.Air Portland, Oregon

Figure 23 Noise Monitoring Locations Federal Way Extension

Photo 2: Looking east toward I-5

Photo 3: Looking west toward 2833 S 308<sup>th</sup> Ln

Photo 4: Looking southeast toward I-5

Monitoring Location M-27 2833 S. 308th Lane (Studio) Federal Way, Washington

Michael Minor & Associates Sound.Vibration.Air Portland, Oregon

Figure 24 Noise Monitoring Locations Federal Way Extension

Photo 3: Looking west toward 2833 S 308<sup>th</sup> Ln

Monitoring Location M-27A 2833 S. 308th Lane (Home) Federal Way, Washington