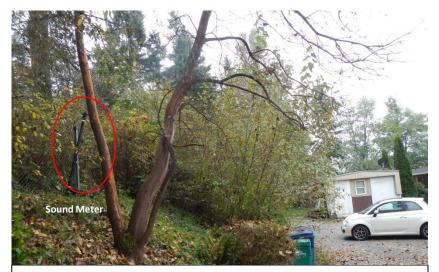

Photo 2: Looking northeast toward I-5

Photo 3: Looking south

Monitoring Location M-23 South 3001 S. 288th St. (223 Canterbury Drive in Camelot Square Mobile Home Park) Federal Way, Washington

Photo 4: Looking southwest down 288<sup>th</sup> St.