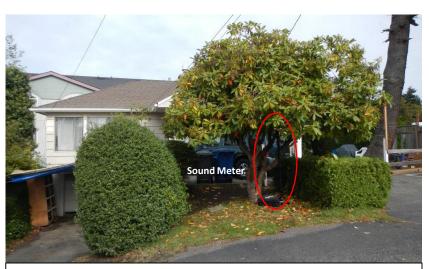

Photo 4: Looking southeast

Figure 34 Noise Monitoring Locations Federal Way Extension

Photo 2: Looking southeast

Photo 3: Looking west

Monitoring Location M-37 22323 30th Ave S. Des Moines, Washington

 Output
 Sound Meter

Photo 4: Looking southwest

Michael Minor & Associates Sound.Vibration.Air Portland, Oregon Figure 35 Noise Monitoring Locations Federal Way Extension

Photo 2: Looking northwest toward Access Condos

Photo 3: Looking south