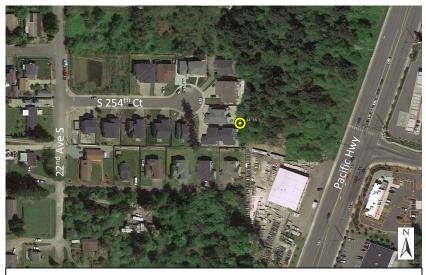

Photo 2: Looking north

Photo 3: Looking southwest

Monitoring Location M-44 2315 S 254<sup>th</sup> Ct. Des Moines, Washington

Photo 4: Looking west

Michael Minor & Associates Sound.Vibration.Air Portland, Oregon Figure 42 Noise Monitoring Locations Federal Way Extension