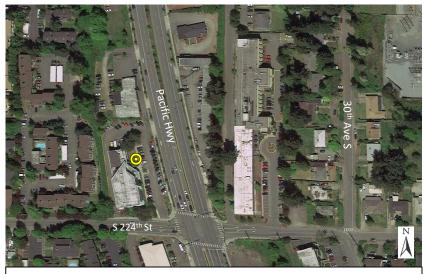

Photo 4: Looking southeast

Michael Minor & Associates Sound.Vibration.Air Portland, Oregon Figure 32 Noise Monitoring Locations Federal Way Extension

Photo 1: Aerial View

Photo 2: Looking south

Photo 3: Looking toward the corner of Pacific Hwy S and S 224<sup>th</sup> St.

Monitoring Location M-35 22323 Pacific Hwy. S. (Citadel Church) Des Moines, Washington

Photo 4: Looking northeast

Michael Minor & Associates Sound.Vibration.Air Portland, Oregon Figure 33 Noise Monitoring Locations Federal Way Extension