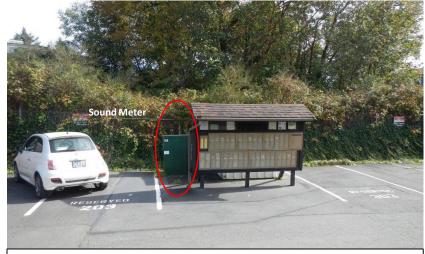

Photo 3: Looking southeast toward I-5

Monitoring Location M-28 31220 28th Ave. S. (Providence Landing Apts.) Federal Way, Washington

Michael Minor & Associates Sound.Vibration.Air Portland, Oregon

Sound Meter