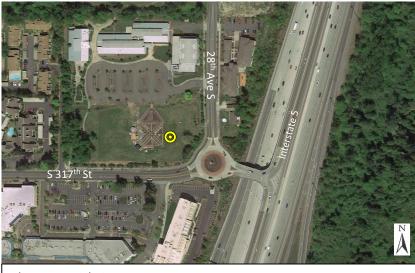

Looking north

Michael Minor & Associates Sound.Vibration.Air Portland, Oregon Figure 25 Noise Monitoring Locations Federal Way Extension





Photo 2: Looking northwest toward Providence Landing Apts.



Photo 3: Looking southeast toward I-5

Monitoring Location M-28 31220 28th Ave. S. (Providence Landing Apts.) Federal Way, Washington



Michael Minor & Associates Sound.Vibration.Air Portland, Oregon

Sound Meter

Photo 4: Looking northeast

Figure 26 Noise Monitoring Locations Federal Way Extension







Photo 3: Looking west toward 28<sup>th</sup> Ave S.

Monitoring Location M-29 31524 28<sup>th</sup> Ave S. Federal Way, Washington



Photo 4: Looking southeast

Michael Minor & Associates Sound.Vibration.Air Portland, Oregon Figure 27 Noise Monitoring Locations Federal Way Extension





Photo 2: Looking northwest toward Truman High School



Photo 3: Looking west toward I-5

Monitoring Location M-30 31453 28th Ave. S. (Truman H.S.) Federal Way, Washington



Michael Minor & Associates Sound.Vibration.Air Portland, Oregon

Figure 28 Noise Monitoring Locations Federal Way Extension



Photo 4: Looking south toward the Hampton Inn





Photo 2: Looking southwest toward Pacific Highway



Photo 3: Looking southeast toward Viewpoint Apts.

Monitoring Location M-31 21428 Pacific Hwy. S. (Viewpoint Apts.) Seatac, Washington





Photo 4: Looking northwest toward Pacific Highway

Michael Minor & Associates Sound.Vibration.Air Portland, Oregon

Figure 29 Noise Monitoring Locations Federal Way Extension





Photo 2: Looking southwest toward Pacific Highway



Photo 3: Looking