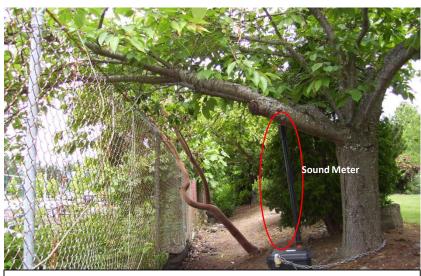

Photo 2: Looking northwest at 30<sup>th</sup> Avenue S

Photo 3: Looking south at 30<sup>th</sup> Avenue S

Monitoring Location M-36 22516 30th Ave. S Des Moines, Washington

Michael Minor & Associates Sound.Vibration.Air Portland, Oregon

Photo 4: Looking southeast

Figure 34 Noise Monitoring Locations Federal Way Extension

Photo 2: Looking southeast

Photo 3: Looking west

Monitoring Location M-37 22323 30th Ave S. Des Moines, Washington

 Output
 Sound Meter