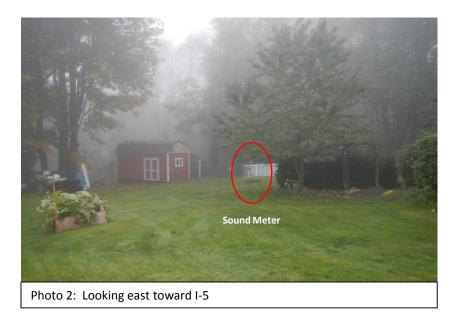

Photo 4: Looking north

Michael Minor & Associates Sound.Vibration.Air Portland, Oregon

Figure 23 Noise Monitoring Locations Federal Way Extension

Photo 2: Looking east toward I-5

Photo 3: Looking west toward 2833 S 308<sup>th</sup> Ln

Photo 4: Looking southeast toward I-5

Monitoring Location M-27 2833 S. 308th Lane (Studio) Federal Way, Washington

Michael Minor & Associates Sound.Vibration.Air Portland, Oregon

Figure 24 Noise Monitoring Locations Federal Way Extension