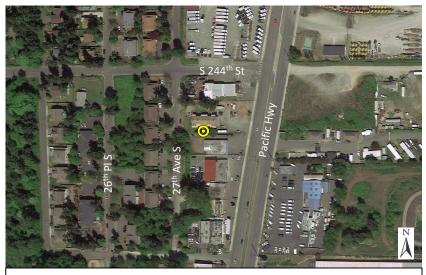

Photo 2: Looking northwest at 30<sup>th</sup> Avenue S

Photo 3: Looking south at 30<sup>th</sup> Avenue S

Monitoring Location M-36 22516 30th Ave. S Des Moines, Washington

Michael Minor & Associates Sound.Vibration.Air Portland, Oregon

Photo 4: Looking southeast

Figure 34 Noise Monitoring Locations Federal Way Extension

Photo 2: Looking southeast

Photo 3: Looking west

Monitoring Location M-37 22323 30th Ave S. Des Moines, Washington

 Output
 Sound Meter