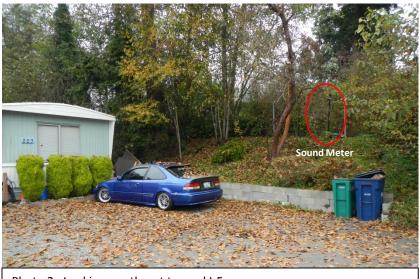

Photo 2: Looking northeast toward I-5

Photo 3: Looking south

Monitoring Location M-23 South 3001 S. 288th St. (223 Canterbury Drive in Camelot Square Mobile Home Park) Federal Way, Washington

Photo 4: Looking southwest down 288<sup>th</sup> St.