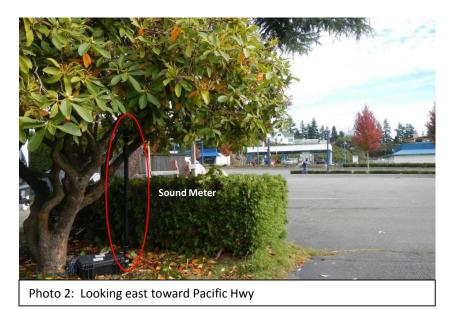

Photo 2: Looking northwest at 30<sup>th</sup> Avenue S

Photo 3: Looking south at 30<sup>th</sup> Avenue S

Monitoring Location M-36 22516 30th Ave. S Des Moines, Washington

Michael Minor & Associates Sound.Vibration.Air Portland, Oregon

Photo 4: Looking southeast

Figure 34 Noise Monitoring Locations Federal Way Extension

Photo 2: Looking southeast

Photo 3: Looking west

Monitoring Location M-37 22323 30th Ave S. Des Moines, Washington

 Output
 Sound Meter