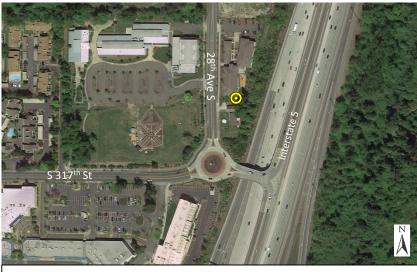

Photo 4: Looking northeast

Figure 26 Noise Monitoring Locations Federal Way Extension

Photo 3: Looking west toward 28<sup>th</sup> Ave S.

Monitoring Location M-29 31524 28<sup>th</sup> Ave S. Federal Way, Washington

Photo 4: Looking southeast

Michael Minor & Associates Sound.Vibration.Air Portland, Oregon Figure 27 Noise Monitoring Locations Federal Way Extension

Photo 2: Looking northwest toward Truman High School