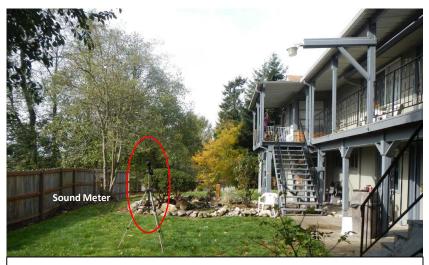

Photo 2: Looking north

Photo 3: Looking southwest

Monitoring Location M-44 2315 S 254<sup>th</sup> Ct. Des Moines, Washington

Photo 4: Looking west

Michael Minor & Associates Sound.Vibration.Air Portland, Oregon Figure 42 Noise Monitoring Locations Federal Way Extension