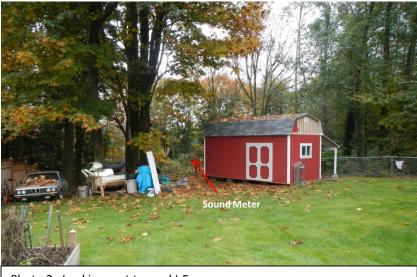

Photo 4: Looking southeast toward I-5

Monitoring Location M-27 2833 S. 308th Lane (Studio) Federal Way, Washington

Michael Minor & Associates Sound.Vibration.Air Portland, Oregon

Figure 24 Noise Monitoring Locations Federal Way Extension

Photo 3: Looking west toward 2833 S 308<sup>th</sup> Ln

Monitoring Location M-27A 2833 S. 308th Lane (Home) Federal Way, Washington