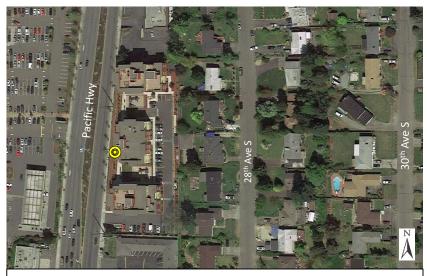

Photo 3: Looking southeast toward I-5

Monitoring Location M-28 31220 28th Ave. S. (Providence Landing Apts.) Federal Way, Washington

Michael Minor & Associates Sound.Vibration.Air Portland, Oregon

Sound Meter

Photo 4: Looking northeast

Figure 26 Noise Monitoring Locations Federal Way Extension

Photo 3: Looking west toward 28<sup>th</sup> Ave S.

Monitoring Location M-29 31524 28<sup>th</sup> Ave S. Federal Way, Washington