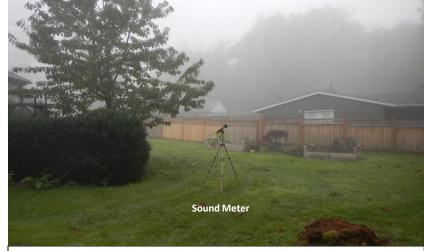

Photo 3: Looking west toward 2833 S 308<sup>th</sup> Ln

Monitoring Location M-27A 2833 S. 308th Lane (Home) Federal Way, Washington