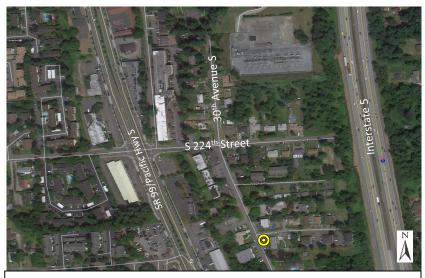

Michael Minor & Associates Sound.Vibration.Air Portland, Oregon Figure 31 Noise Monitoring Locations Federal Way Extension

Photo 2: Looking southwest

Photo 3: Looking north

Monitoring Location M-34 2616 S 224th St. (Sea Fox Apts.) Des Moines, Washington