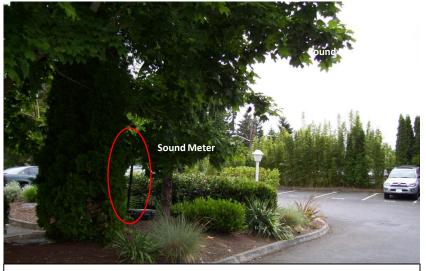

Photo 2: Looking northwest at 30<sup>th</sup> Avenue S

Photo 3: Looking south at 30<sup>th</sup> Avenue S

Monitoring Location M-36 22516 30th Ave. S Des Moines, Washington

Michael Minor & Associates Sound.Vibration.Air Portland, Oregon

Photo 4: Looking southeast

Figure 34 Noise Monitoring Locations Federal Way Extension

Photo 2: Looking southeast

Photo 3: Looking west

Monitoring Location M-37 22323 30th Ave S. Des Moines, Washington

 Output
 Sound Meter