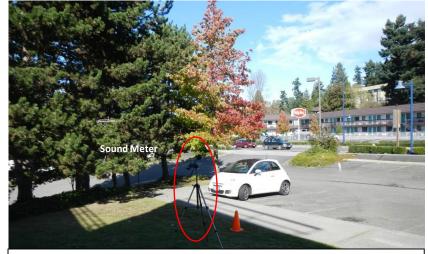

Michael Minor & Associates Sound.Vibration.Air Portland, Oregon Figure 31 Noise Monitoring Locations Federal Way Extension

Photo 2: Looking southwest

Photo 3: Looking north

Monitoring Location M-34 2616 S 224th St. (Sea Fox Apts.) Des Moines, Washington