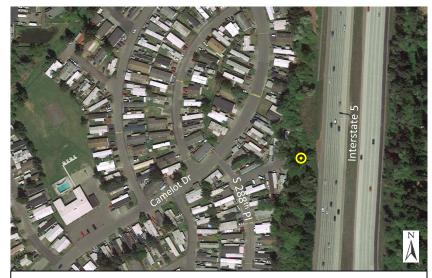

Photo 2: Looking northeast toward I-5

Photo 3: Looking south

Monitoring Location M-23 South 3001 S. 288th St. (223 Canterbury Drive in Camelot Square Mobile Home Park) Federal Way, Washington

Photo 4: Looking southwest down 288<sup>th</sup> St.