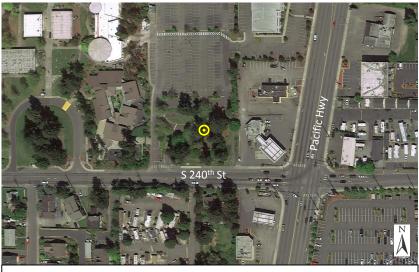

Figure 39 Noise Monitoring Locations Federal Way Extension

Photo 2: Looking north

Photo 2: Looking southeast toward S 240<sup>th</sup> St.

Photo 3: Looking toward the corner of S 240<sup>th</sup> and Pacific Hwy

Monitoring Location M-41 2400 S 240th St. (Highline Community College) Des Moines, Washington

Photo 4: Looking north

Michael Minor & Associates Sound.Vibration.Air Portland, Oregon Figure 40 Noise Monitoring Locations Federal Way Extension