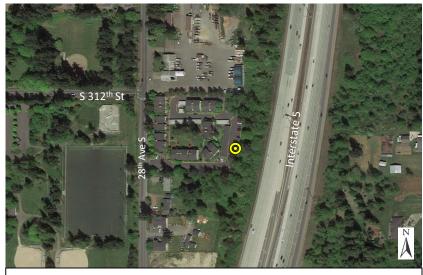

Photo 3: Looking southeast toward I-5

Monitoring Location M-28 31220 28th Ave. S. (Providence Landing Apts.) Federal Way, Washington

Michael Minor & Associates Sound.Vibration.Air Portland, Oregon

Sound Meter

Photo 4: Looking northeast

Figure 26 Noise Monitoring Locations Federal Way Extension

Photo 3: Looking west toward 28<sup>th</sup> Ave S.

Monitoring Location M-29 31524 28<sup>th</sup> Ave S. Federal Way, Washington