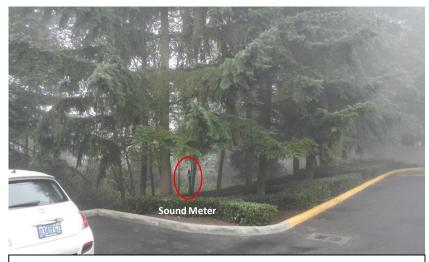

Photo 3: Looking southeast toward I-5

Monitoring Location M-28 31220 28th Ave. S. (Providence Landing Apts.) Federal Way, Washington

Michael Minor & Associates Sound.Vibration.Air Portland, Oregon

Sound Meter

Photo 4: Looking northeast

Figure 26 Noise Monitoring Locations Federal Way Extension

Photo 3: Looking west toward 28<sup>th</sup> Ave S.

Monitoring Location M-29 31524 28<sup>th</sup> Ave S. Federal Way, Washington