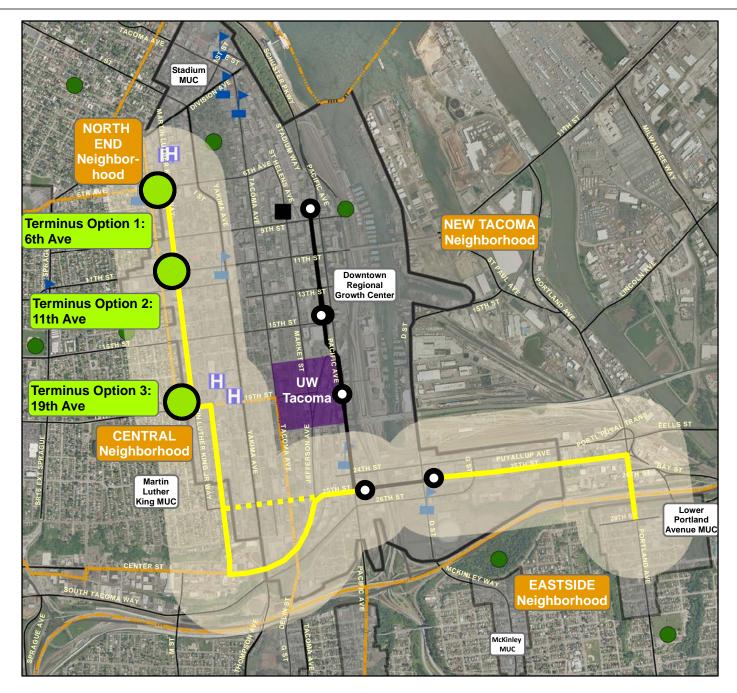

## Tacoma Link Expansion: Hybrid with South Connection to MLK (H1)

## Legend Estimated ! Length Segment **Estimated** Segment Hybrid with South Neighborhood (Mi) **Total Cost\*** Connection to MLK Boundary Cost Segment :Total\* Hybrid Corridor Buffer\* Terminus Option 3: Mixed Use 25th Ave Station to \$101.7M \$139.6M Centers 1.5 2.4 Existing Tacoma LINK MLK and 19th St Streets - Residential Terminus Option 2: Link Stations \$149.3M \$187.2M 2.1 3.0 25th Ave Station to Streets - Arterial Hospitals MLK and 11th St Highways Terminus Option 1: **Parks** \$180.5M \$218.4M 2.4 3.3 25th Ave Station to \*Maps show 1/2 mile wide Primary School MLK and 6th Ave corridor study areas \*Calculation includes east segment from Tacoma Dome Station to Portland Ave/29th St. Secondary School, Estimated length for east segment would be 0.9 mi and estimated cost would be \$37.9M.

0.5

Miles

SOUNDTRANSIT

Post-secondary and

Vocational School