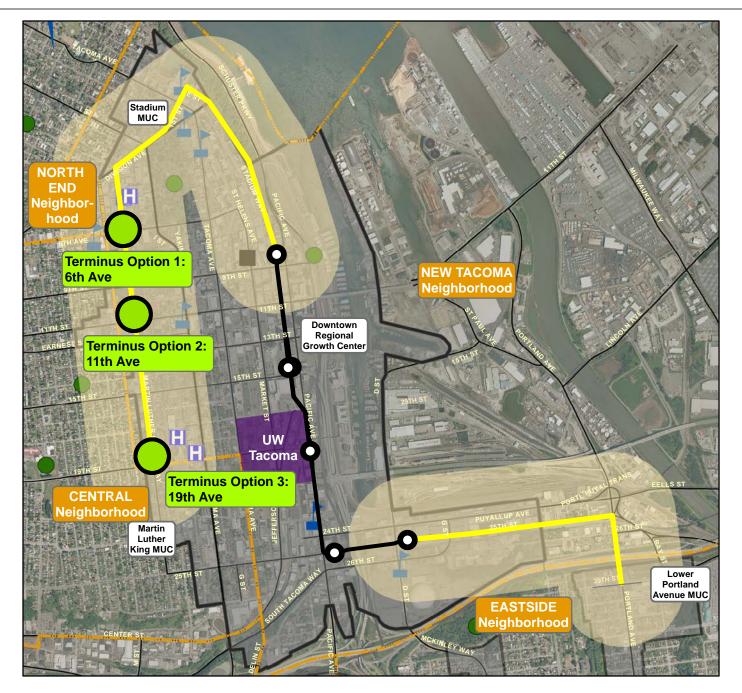

## Tacoma Link Expansion: Hybrid with North Connection to MLK (H2)

## Legend

Hybrid with North Connection to MLK

Hybrid Corridor Buffer\*

Existing Tacoma LINK

Link Stations

Hospitals

Parks

Primary School

Secondary School, Post-secondary and Vocational School

| Neighborhood |
|--------------|
| <br>Boundary |

Mixed Use Centers

Streets - Arterial

Highways

\*Maps show 1/2 mile wide corridor study areas

| Segment                                                      | Length (Mi) Segment : Total* |     | Estimated<br>Segment<br>Cost | Estimated<br>Total Cost* |
|--------------------------------------------------------------|------------------------------|-----|------------------------------|--------------------------|
| Terminus Option 1:<br>Theater District Stn to<br>MLK/6th Ave | Ů                            | 2.3 | \$59.7M                      | \$97.6M                  |
| Terminus Option 2:<br>Theater District Stn to<br>MLK/11th St | 1.7                          | 2.6 | \$90.9M                      | \$128.8M                 |
| Terminus Option 3:<br>Theater District Stn to<br>MLK/19th St | 2.3                          | 3.2 | \$138.5M                     | \$176.4M                 |

\*Calculation includes east segment from Tacoma Dome Station to Portland Ave/29th St. Estimated length for east segment would be 0.9 mi and estimated cost would be \$37.9M.