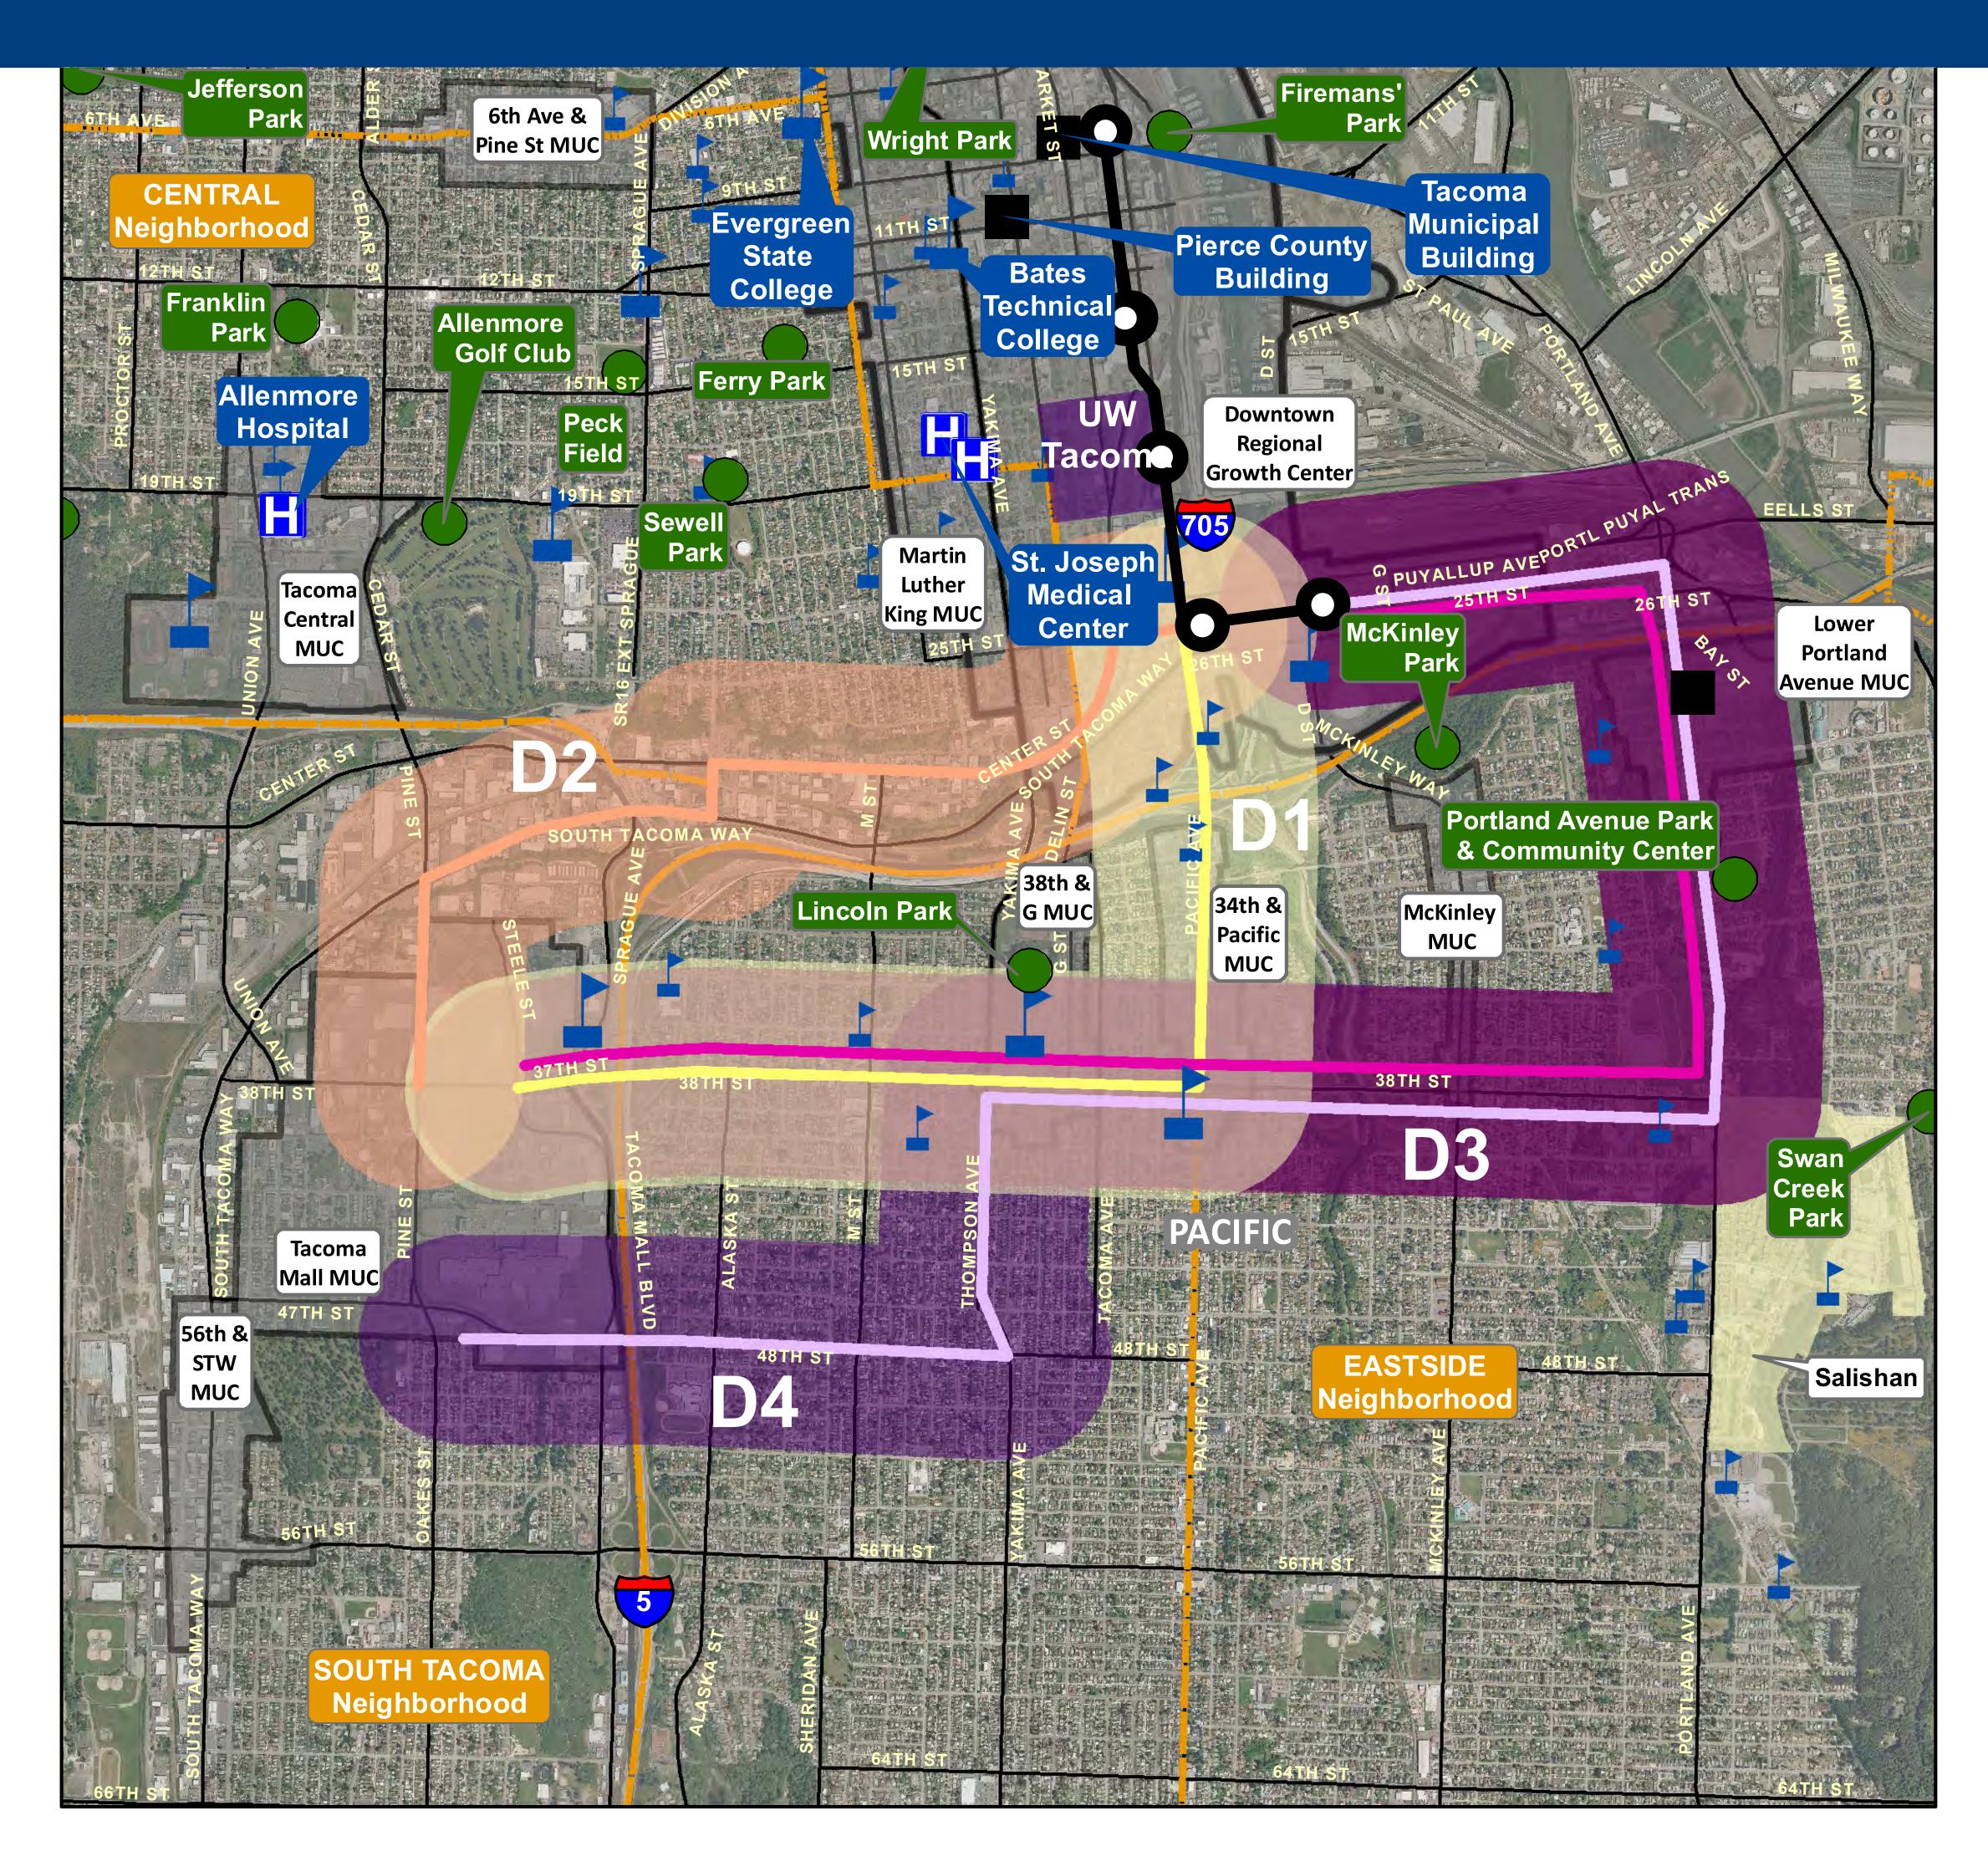

### POTENTIAL CORRIDOR D

#### TACOMA LINK EXPANSION

#### Tacoma Link Expansion: Corridor D - Southend