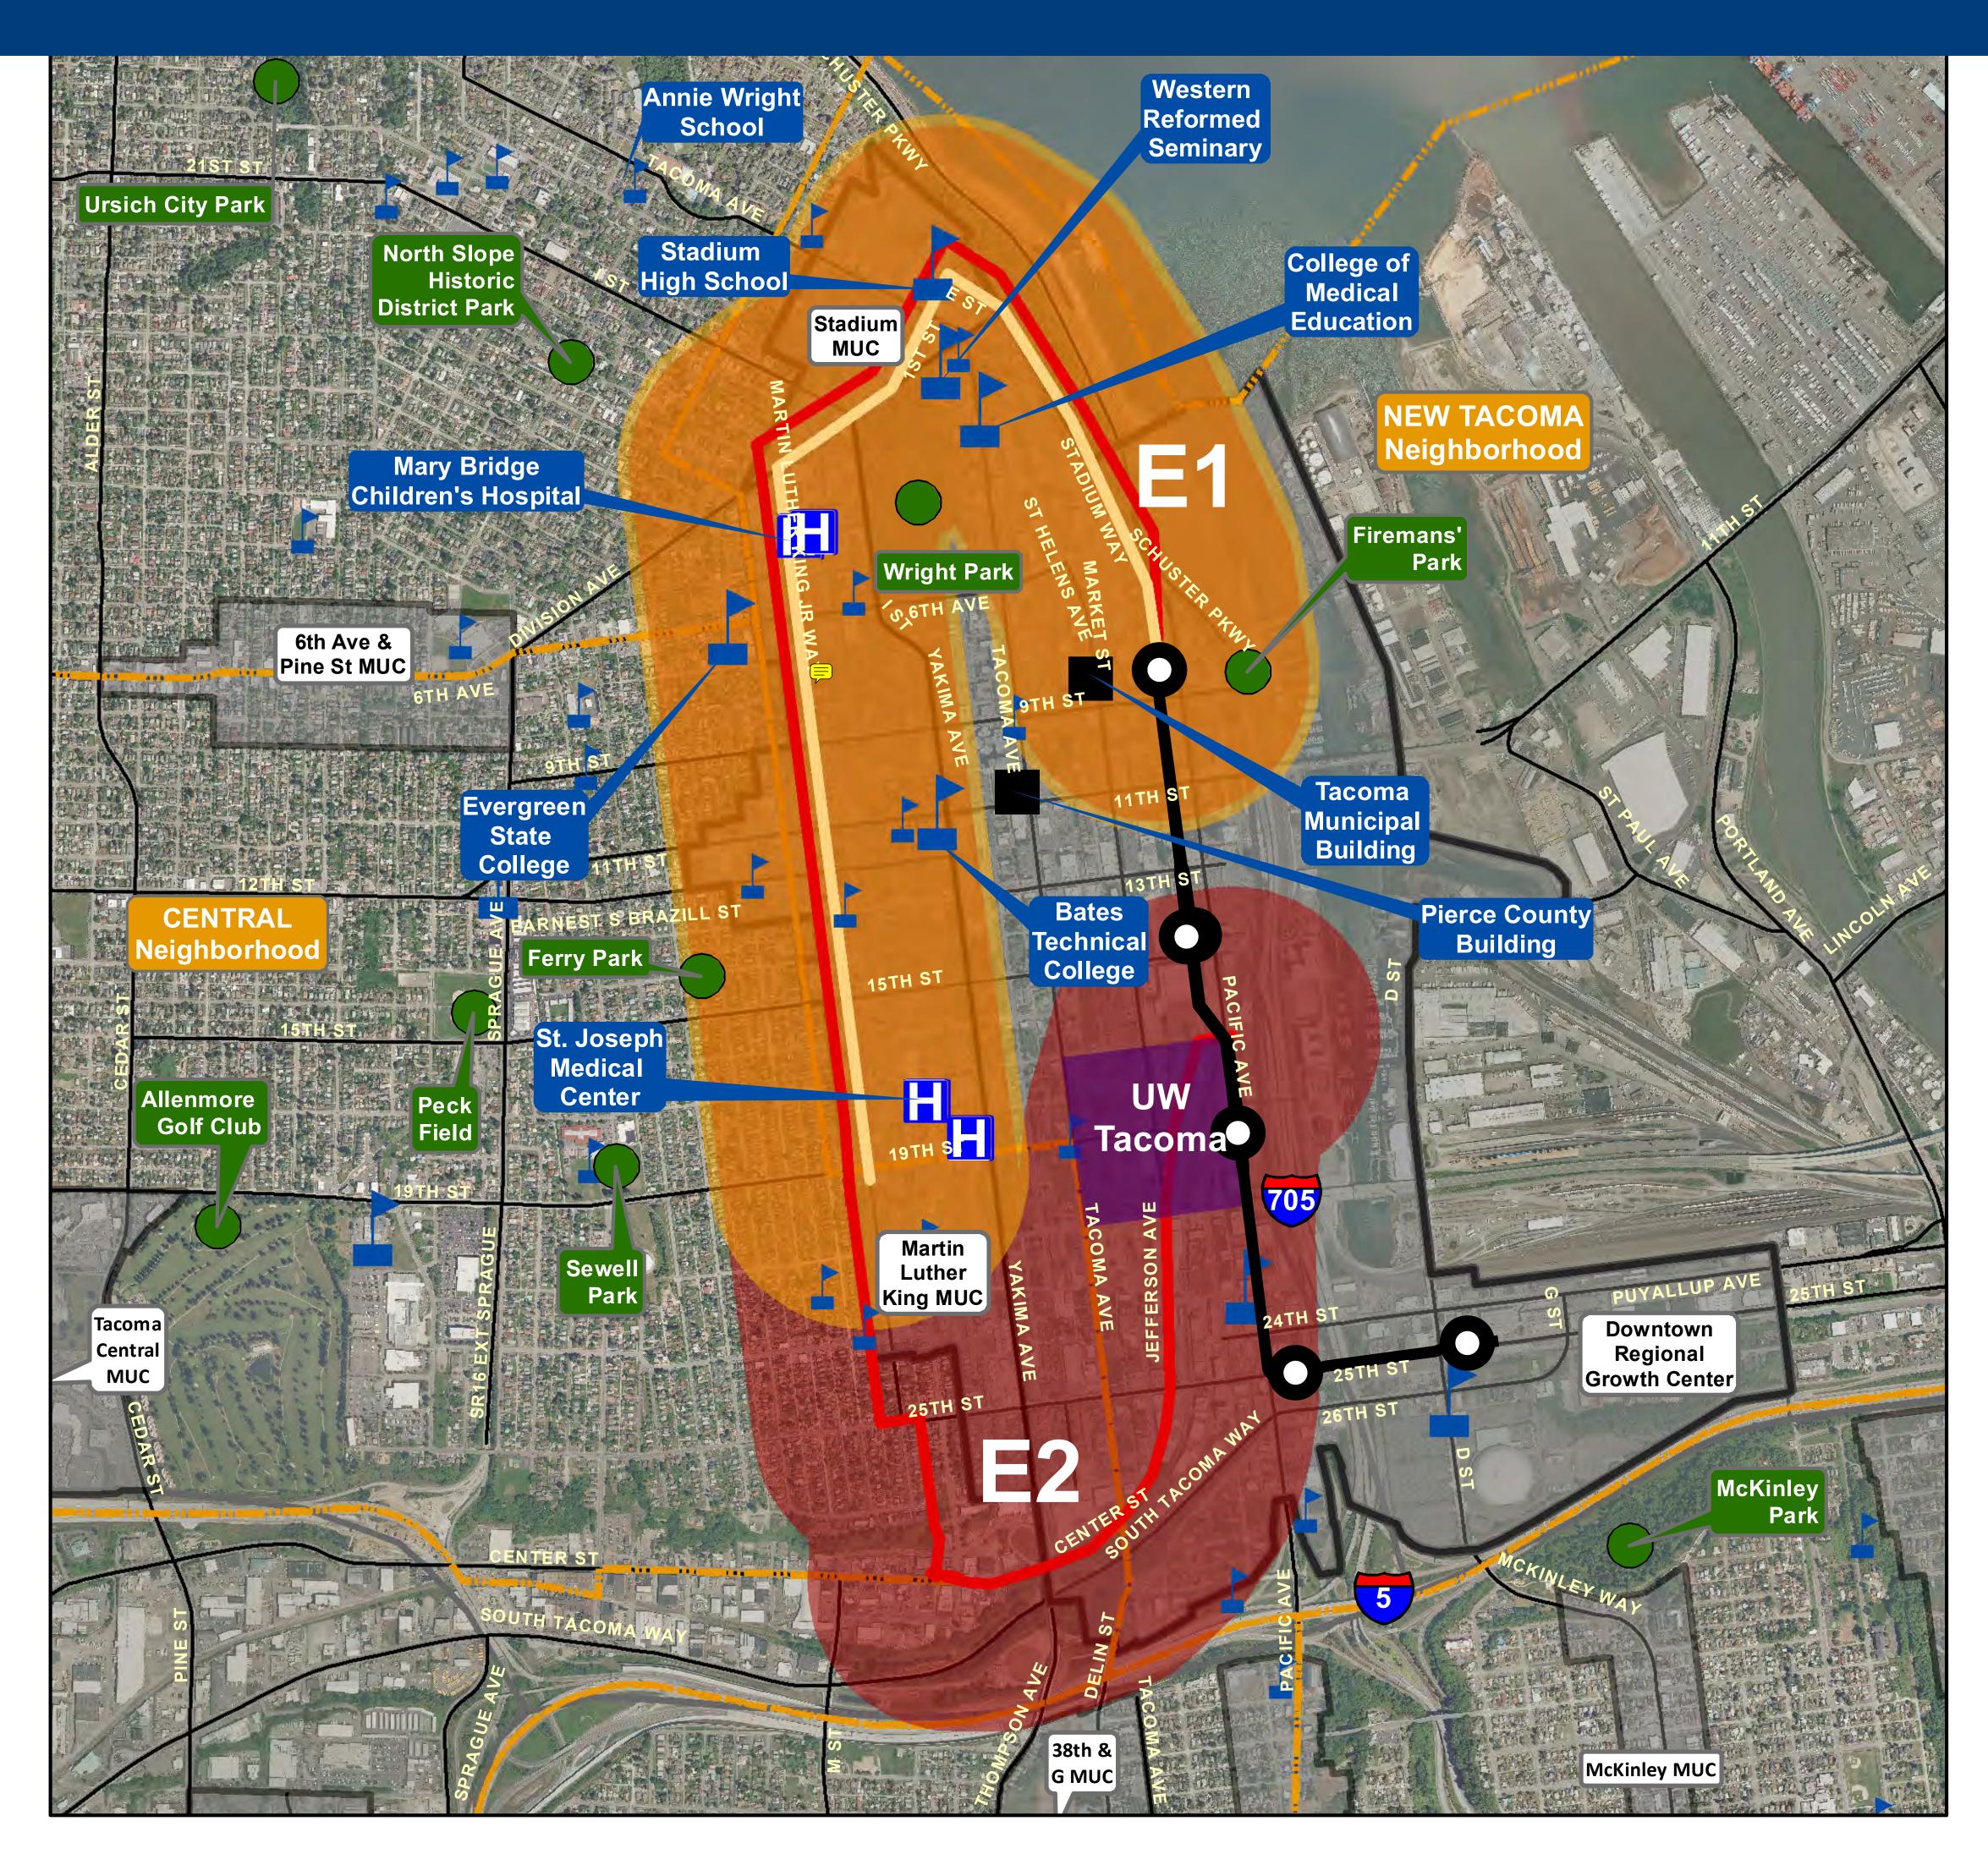

# POTENTIAL CORRIDOR E

#### TACOMA LINK EXPANSION

#### Tacoma Link Expansion: Corridor E - North Downtown Central