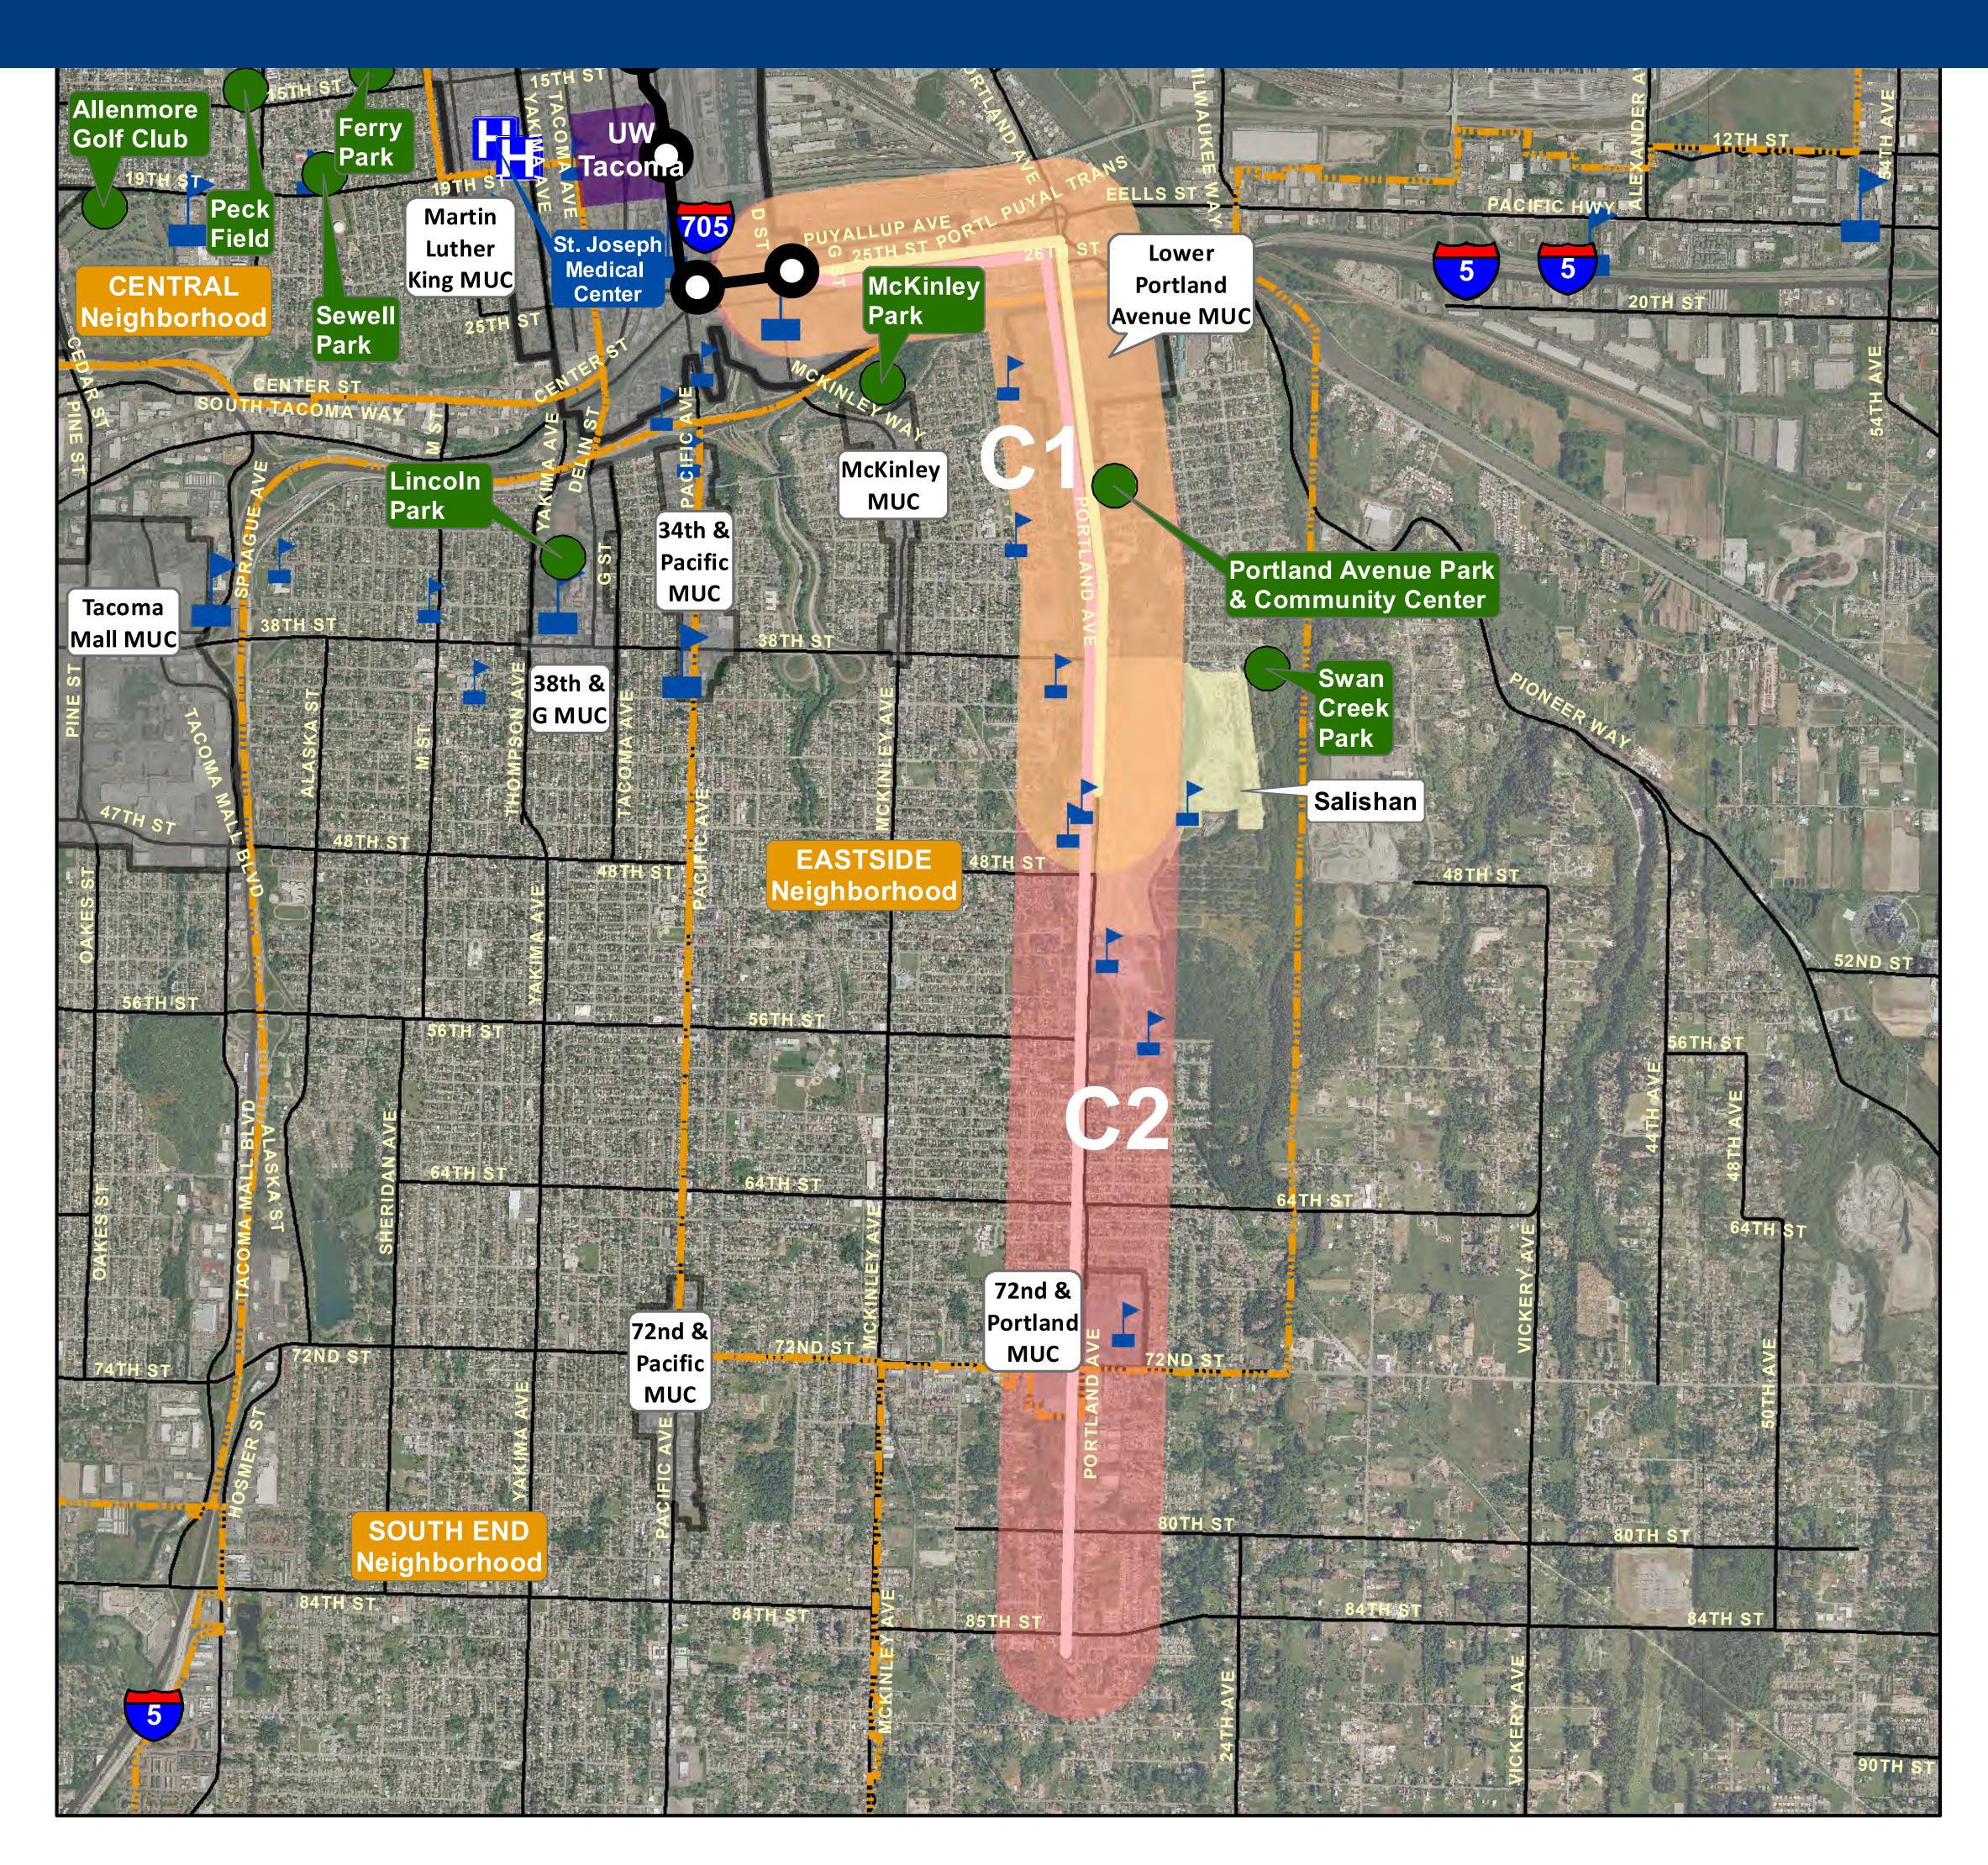

# POTENTIAL CORRIDOR C

#### TACOMA LINK EXPANSION

#### Tacoma Link Expansion: Corridor C - Eastside