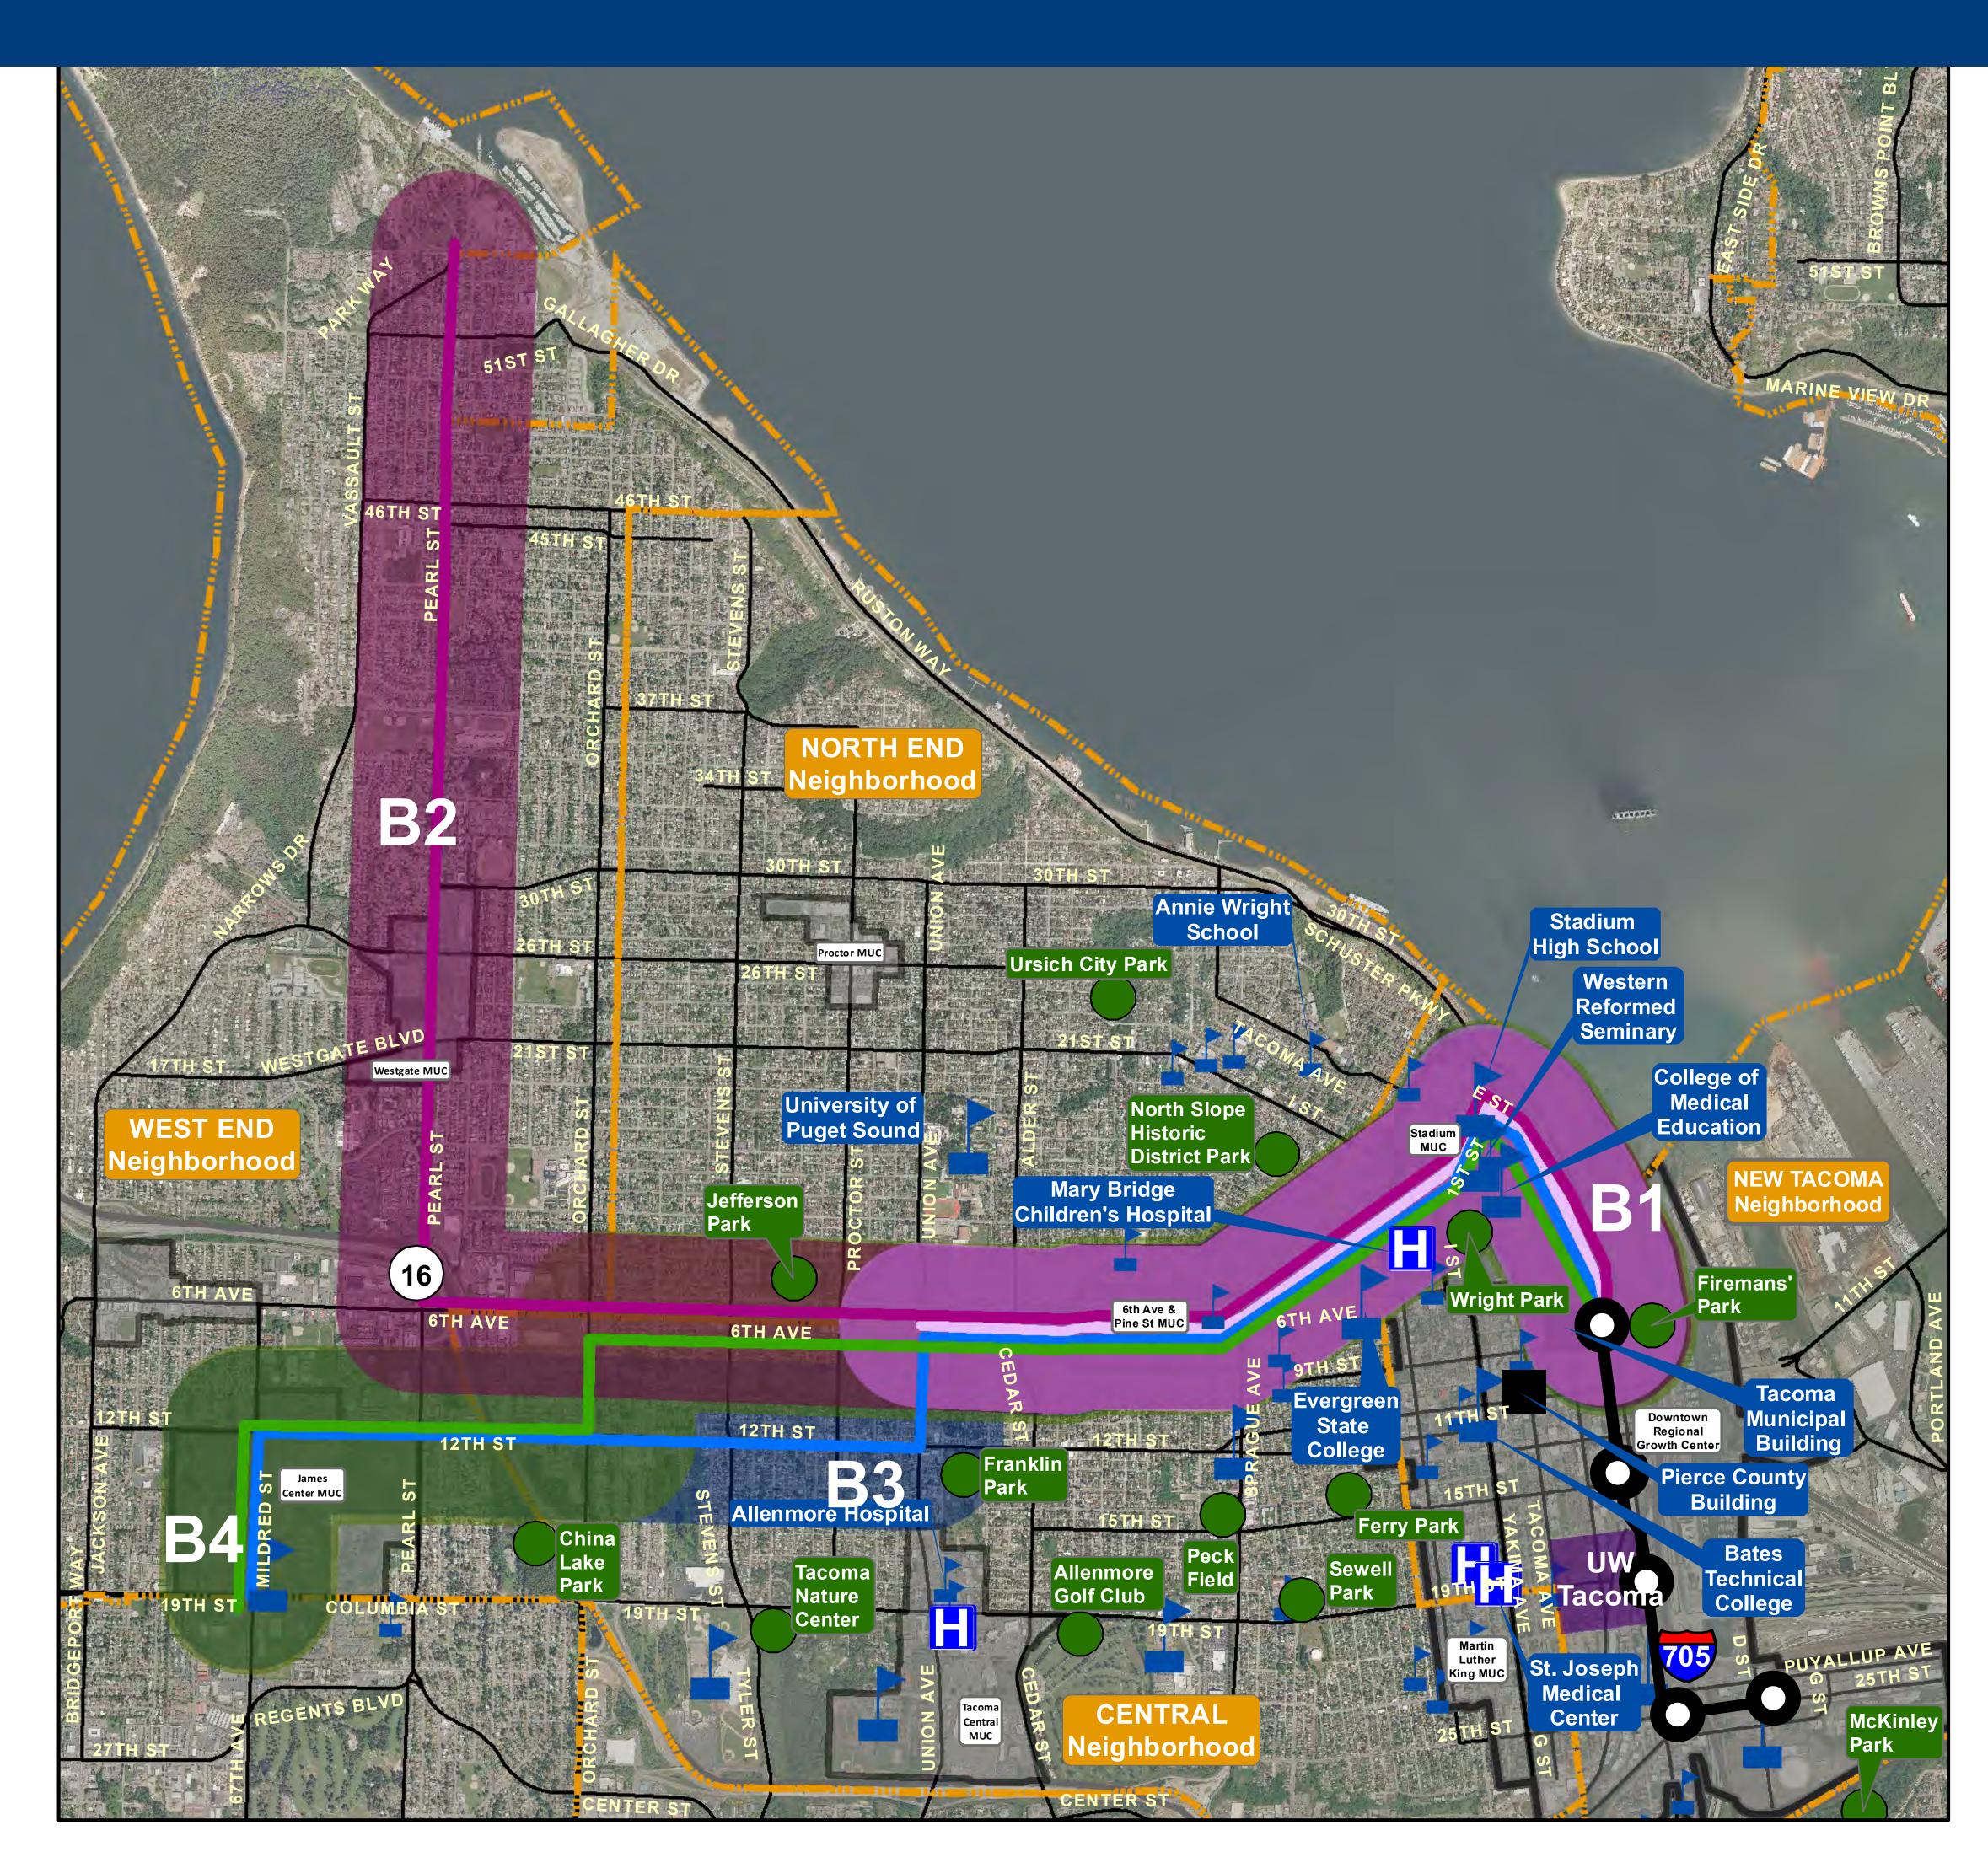

## POTENTIAL CORRIDOR A

TACOMA LINK EXPANSION

#### Tacoma Link Expansion: Corridor A - North End