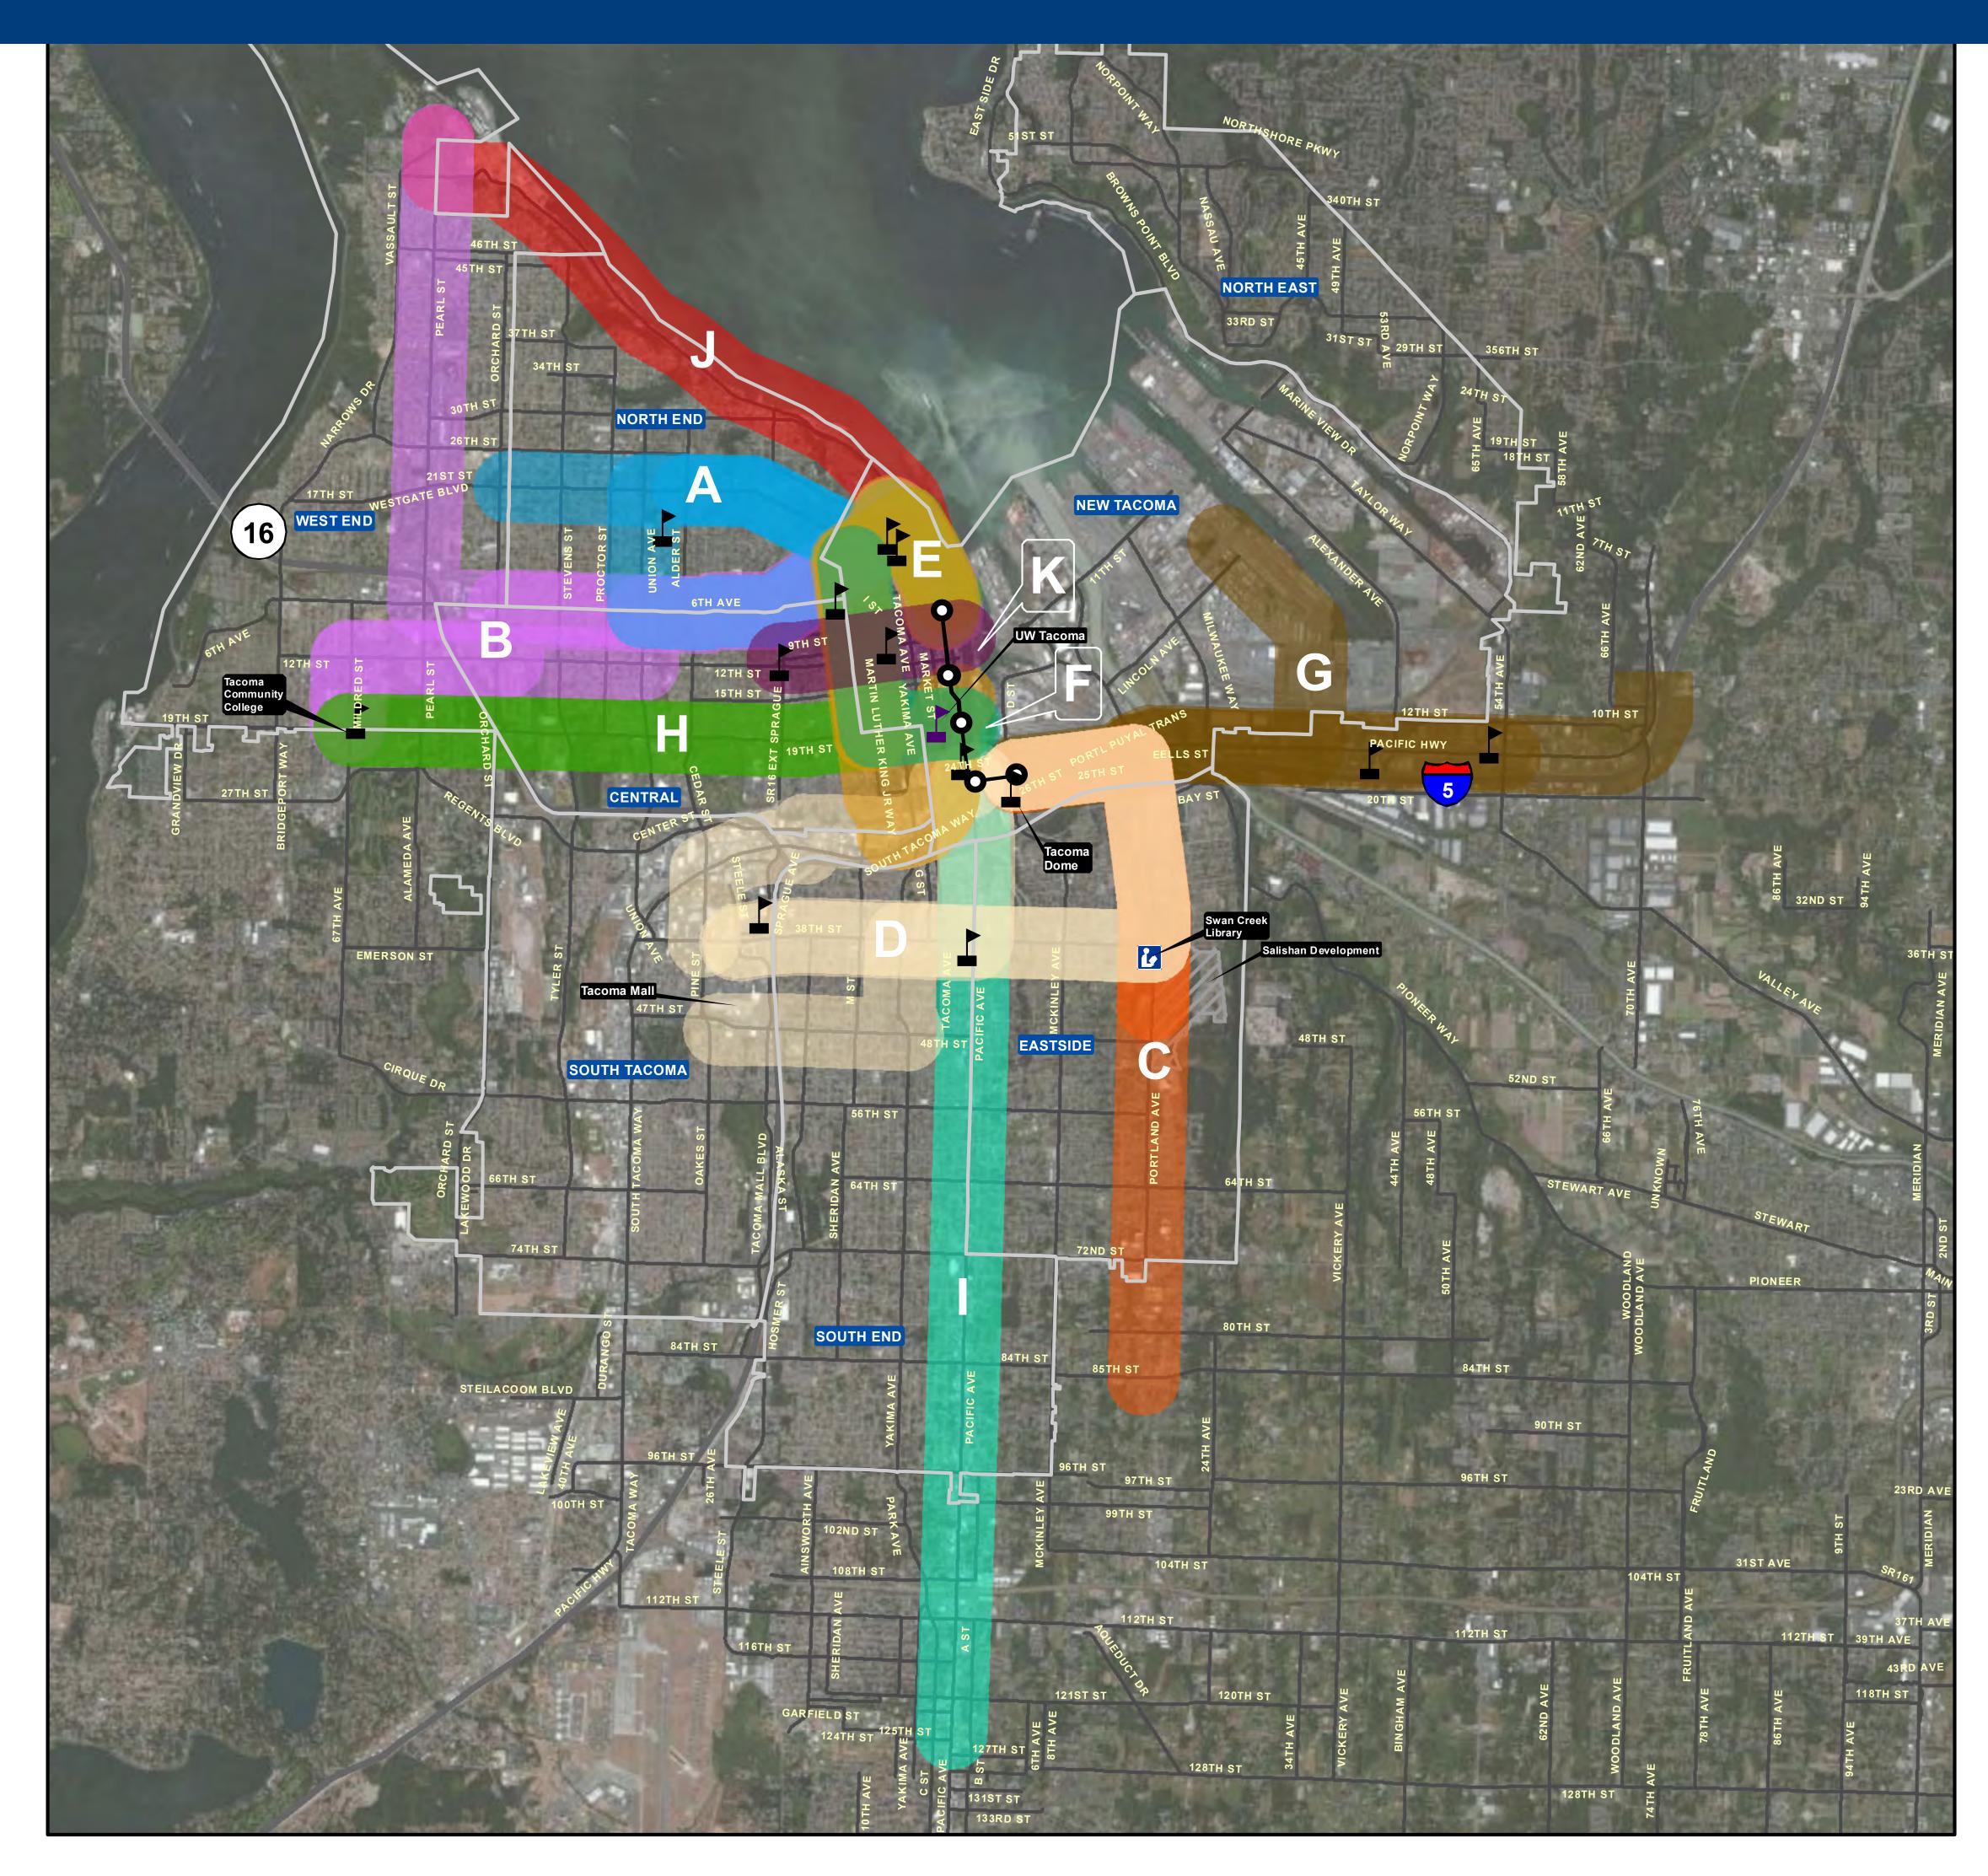

# ALL POTENTIAL CORRIDORS

#### TACOMA LINK EXPANSION

### Tacoma Link Expansion: All Potential Corridors

0 0.5 Miles SOUNDTRANSIT