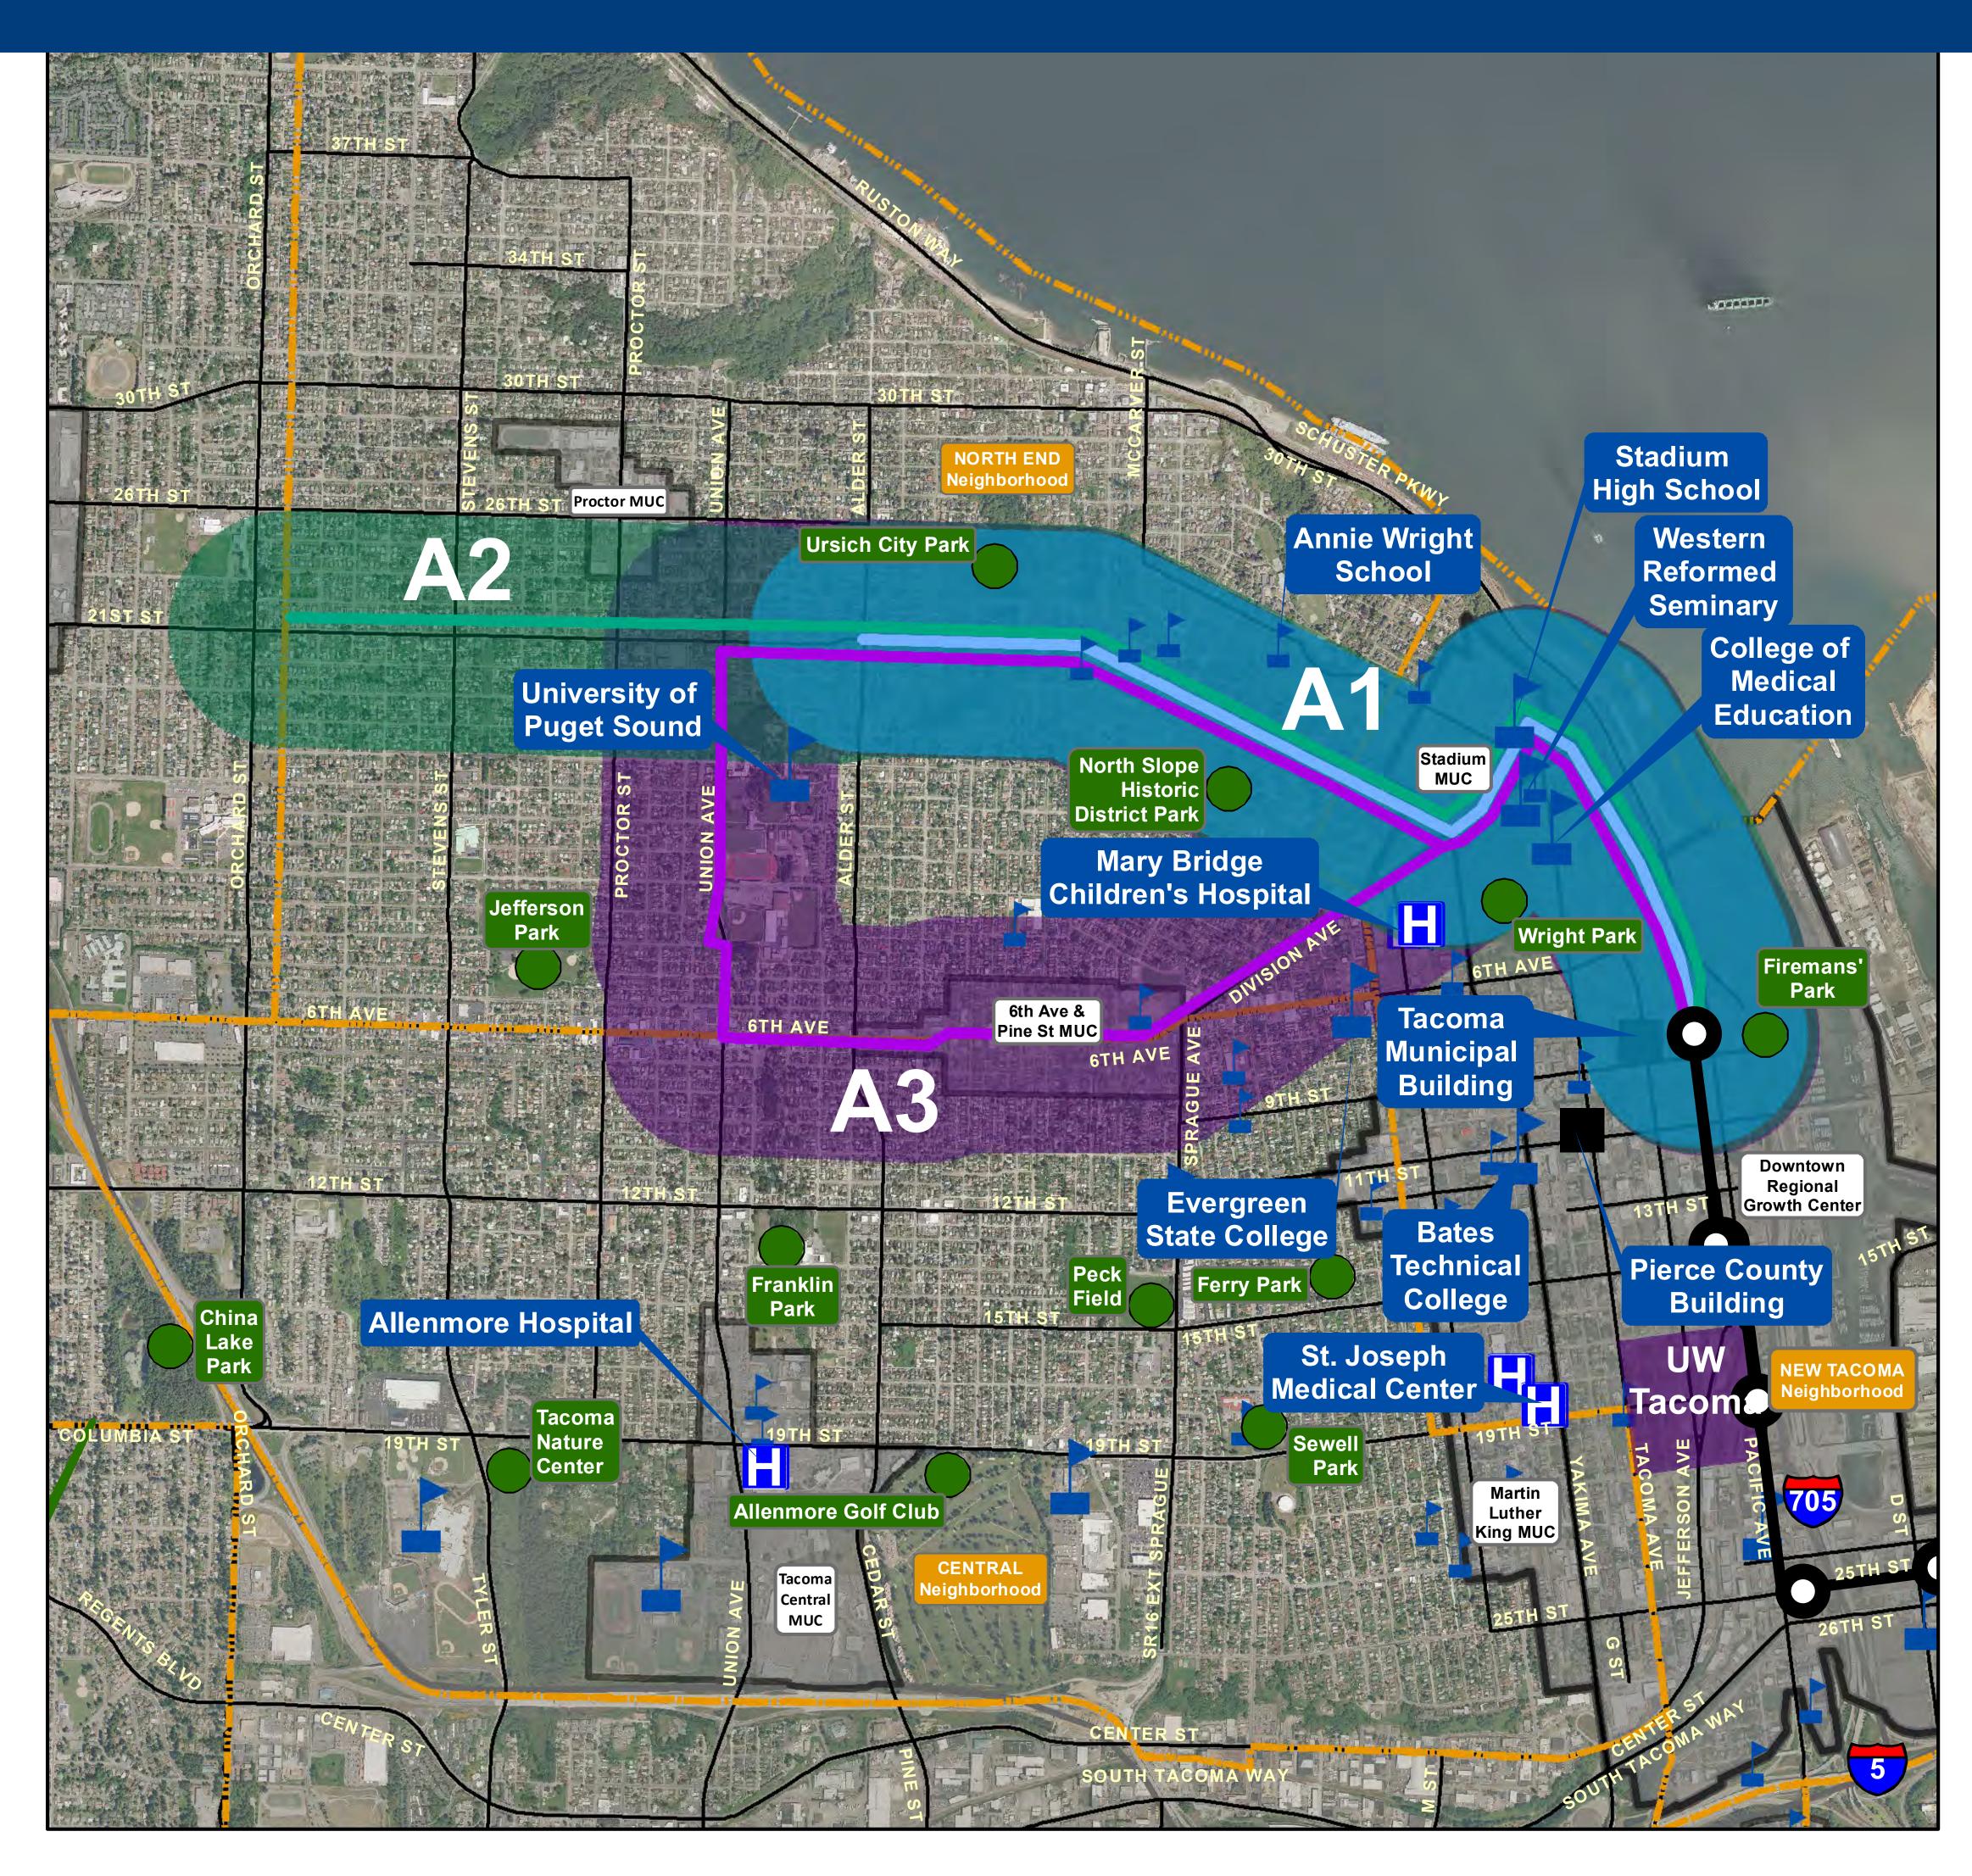

## POTENTIAL CORRIDOR A

TACOMA LINK EXPANSION

#### Tacoma Link Expansion: Corridor A - North End