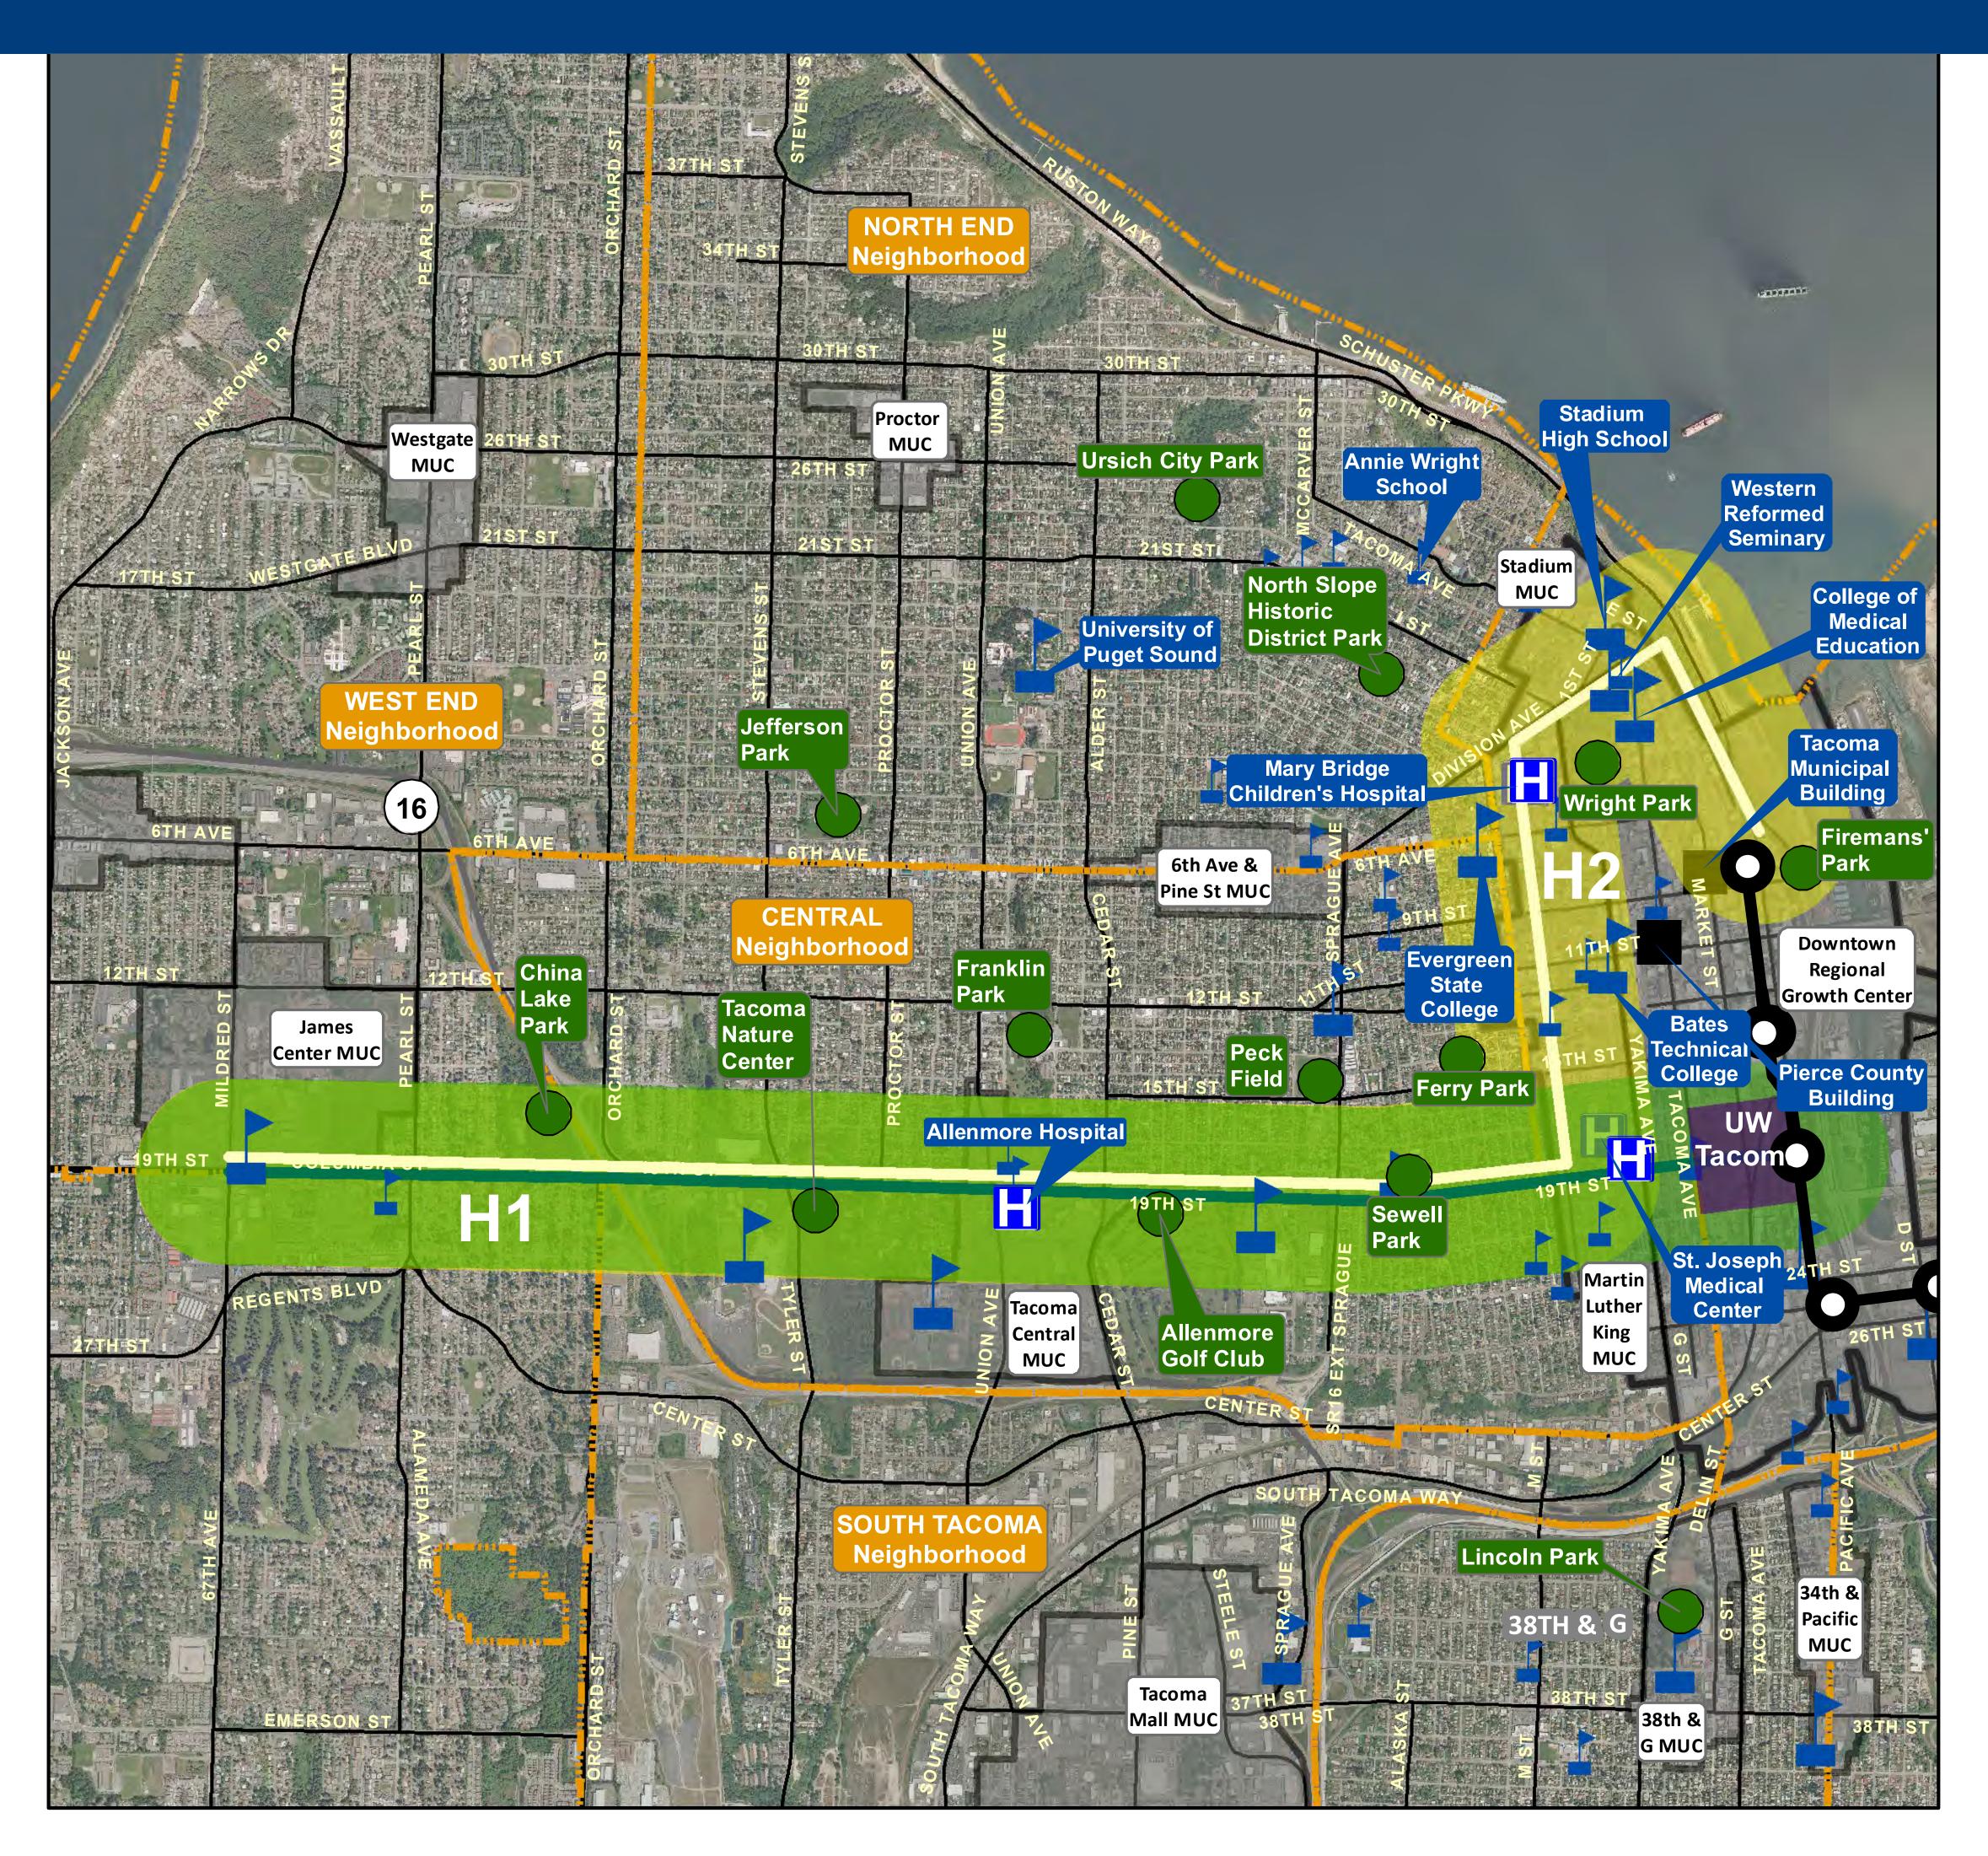

## POTENTIAL CORRIDOR H

### Tacoma Link Expansion: Corridor H - South Downtown Central