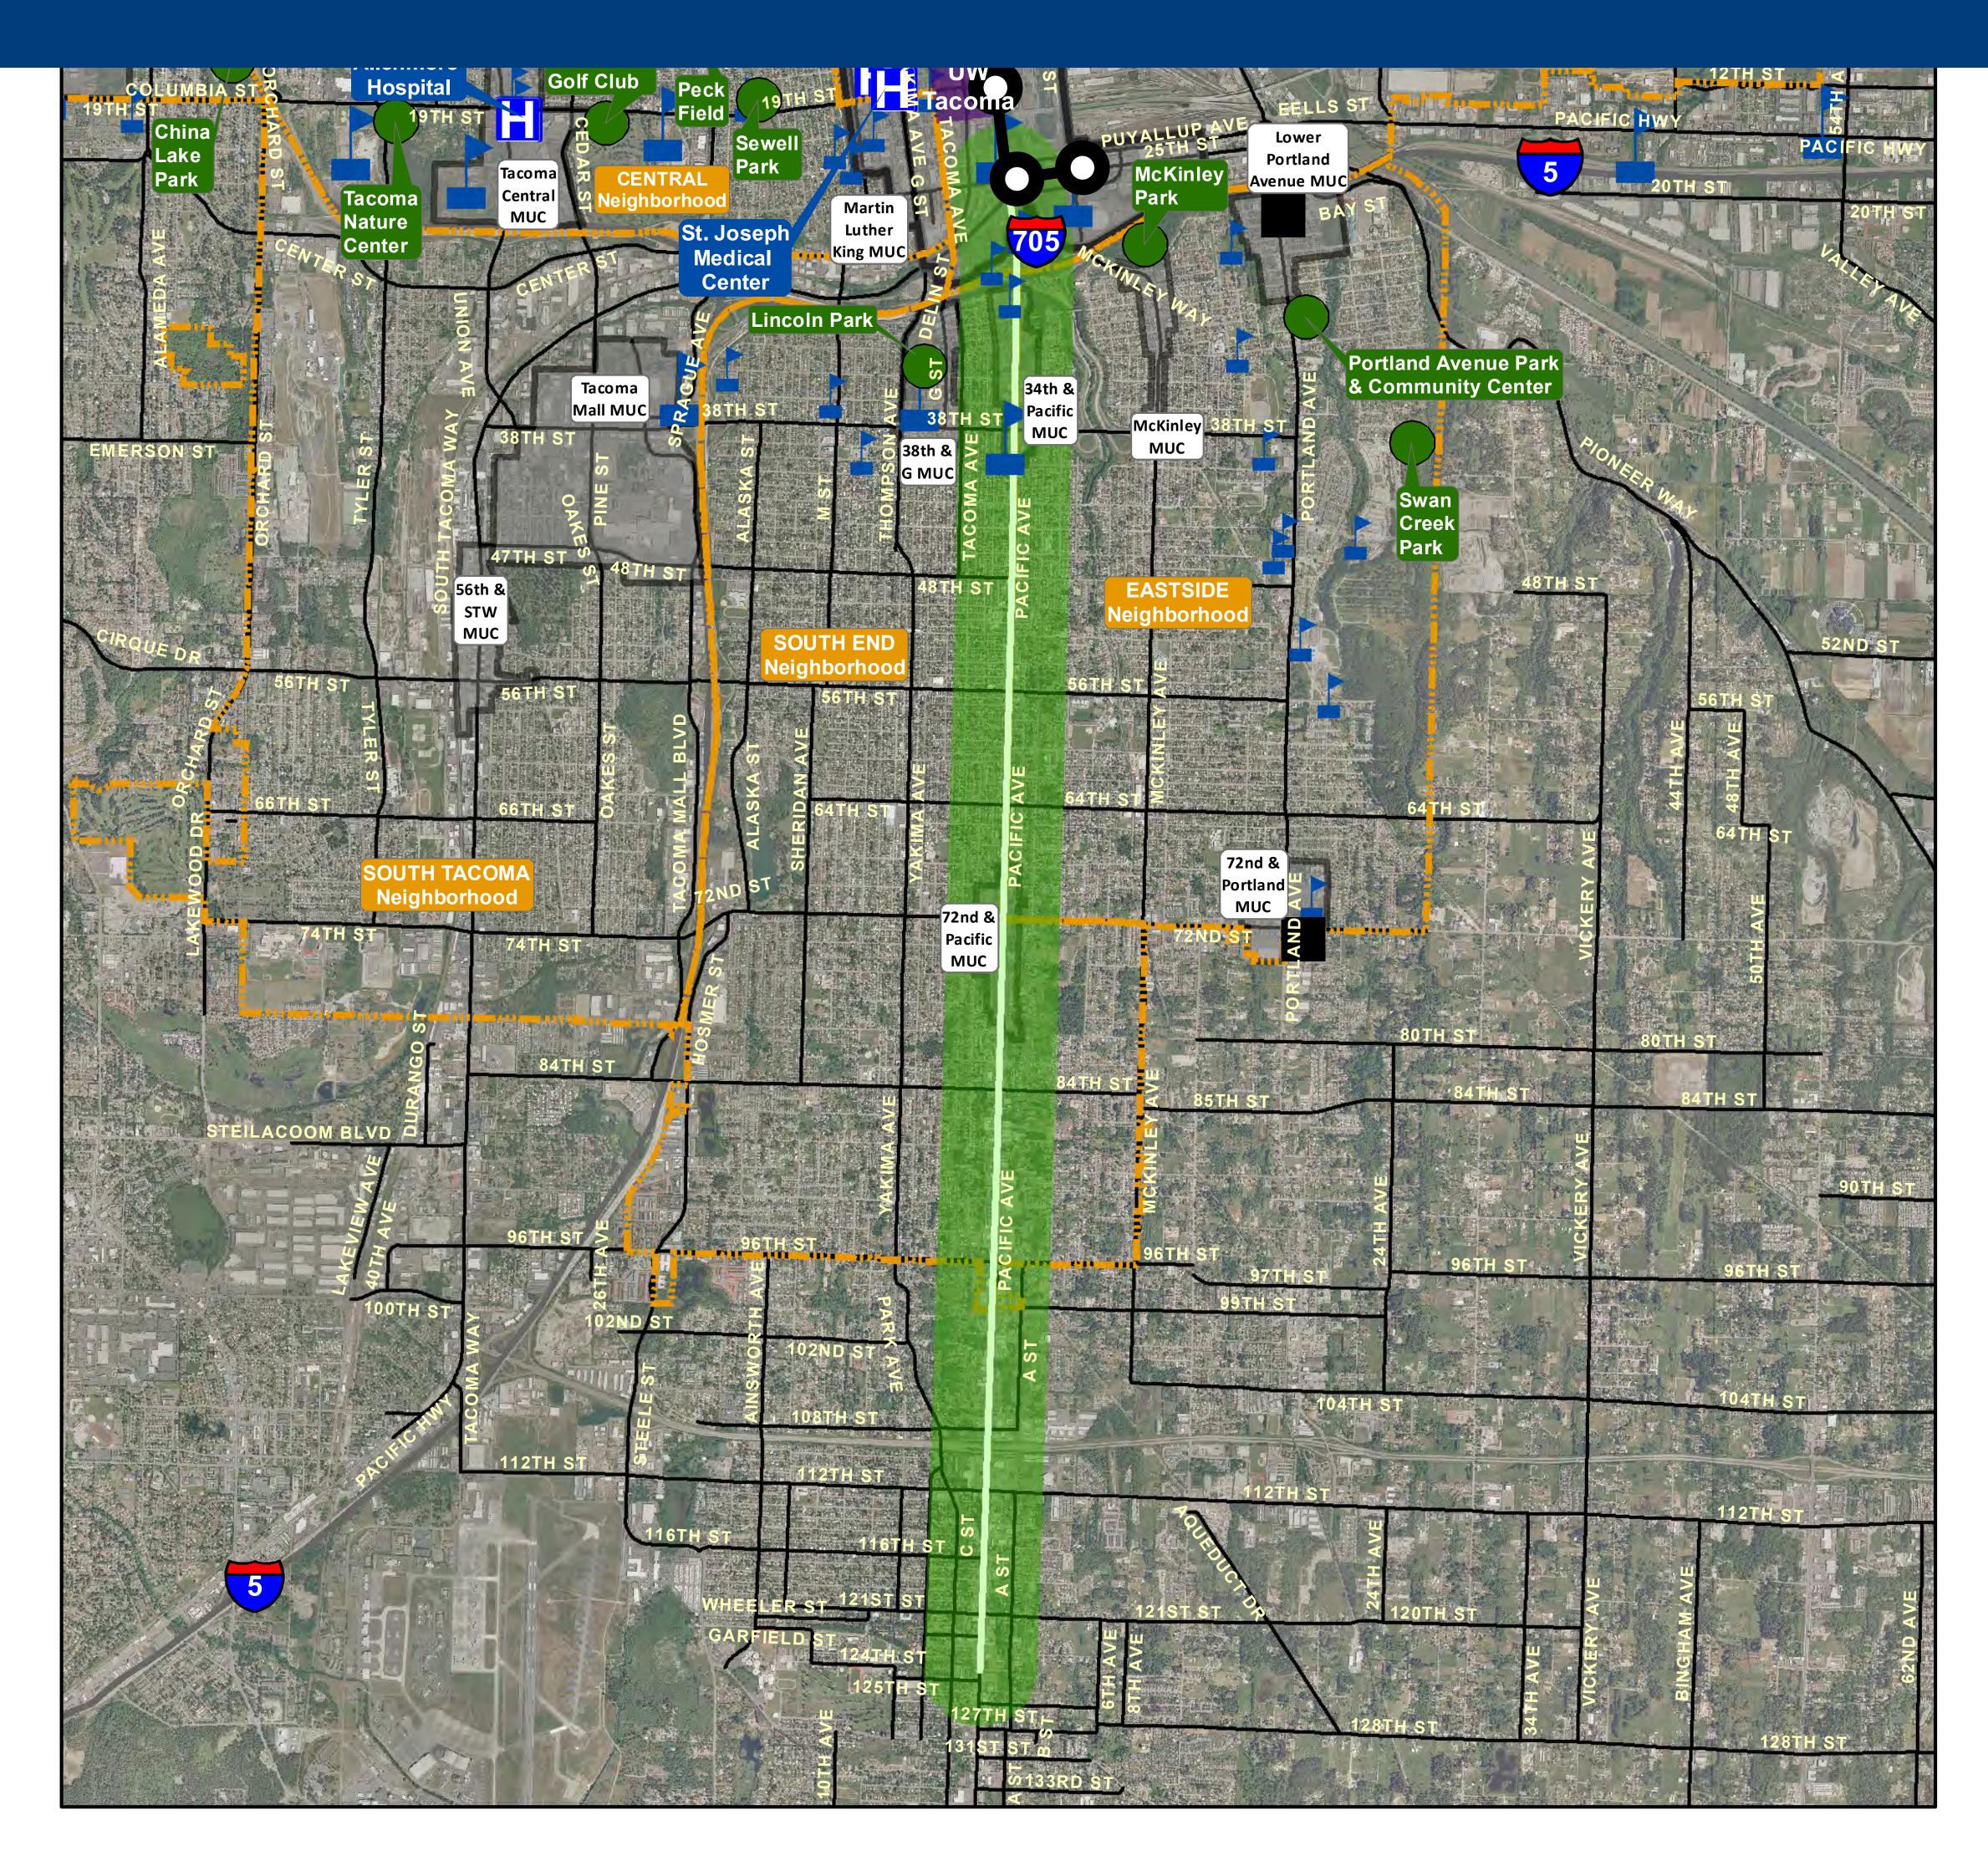

## POTENTIAL CORRIDOR H

### Tacoma Link Expansion: Corridor H - South Downtown Central