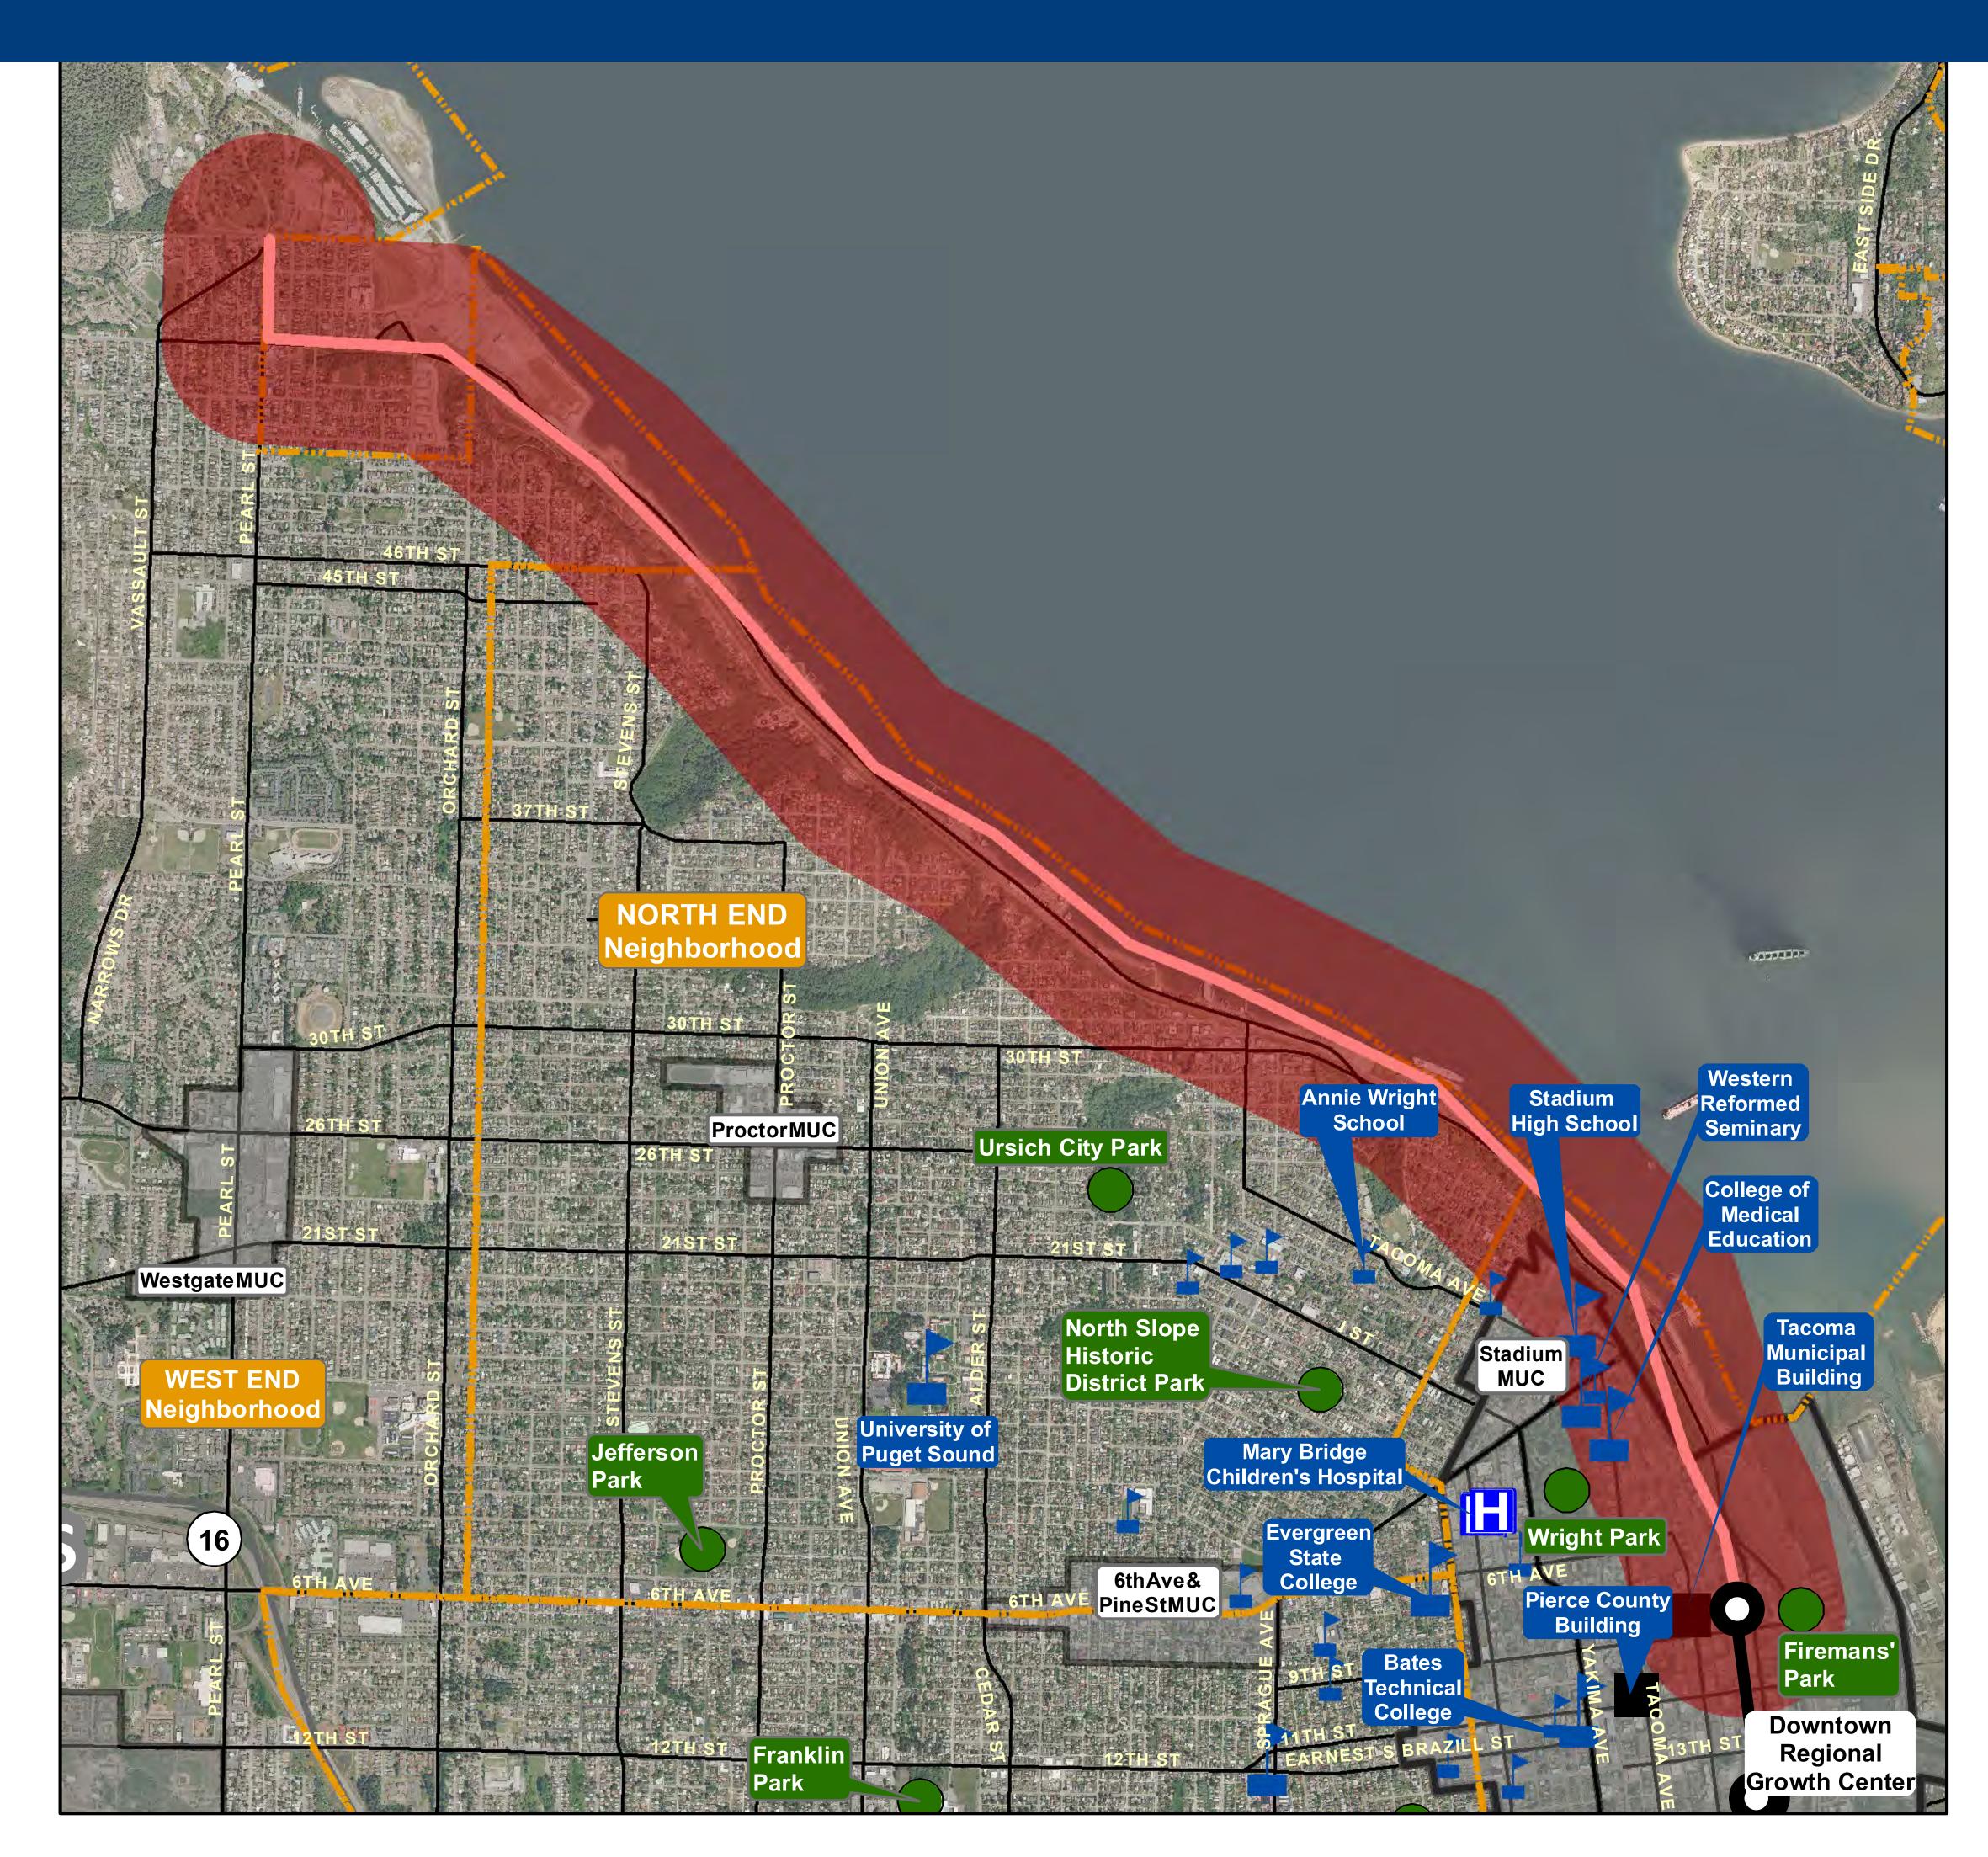

# POTENTIAL CORRIDOR J

#### TACOMA LINK EXPANSION

### Tacoma Link Expansion: Corridor J - Point Definace Ruston Way