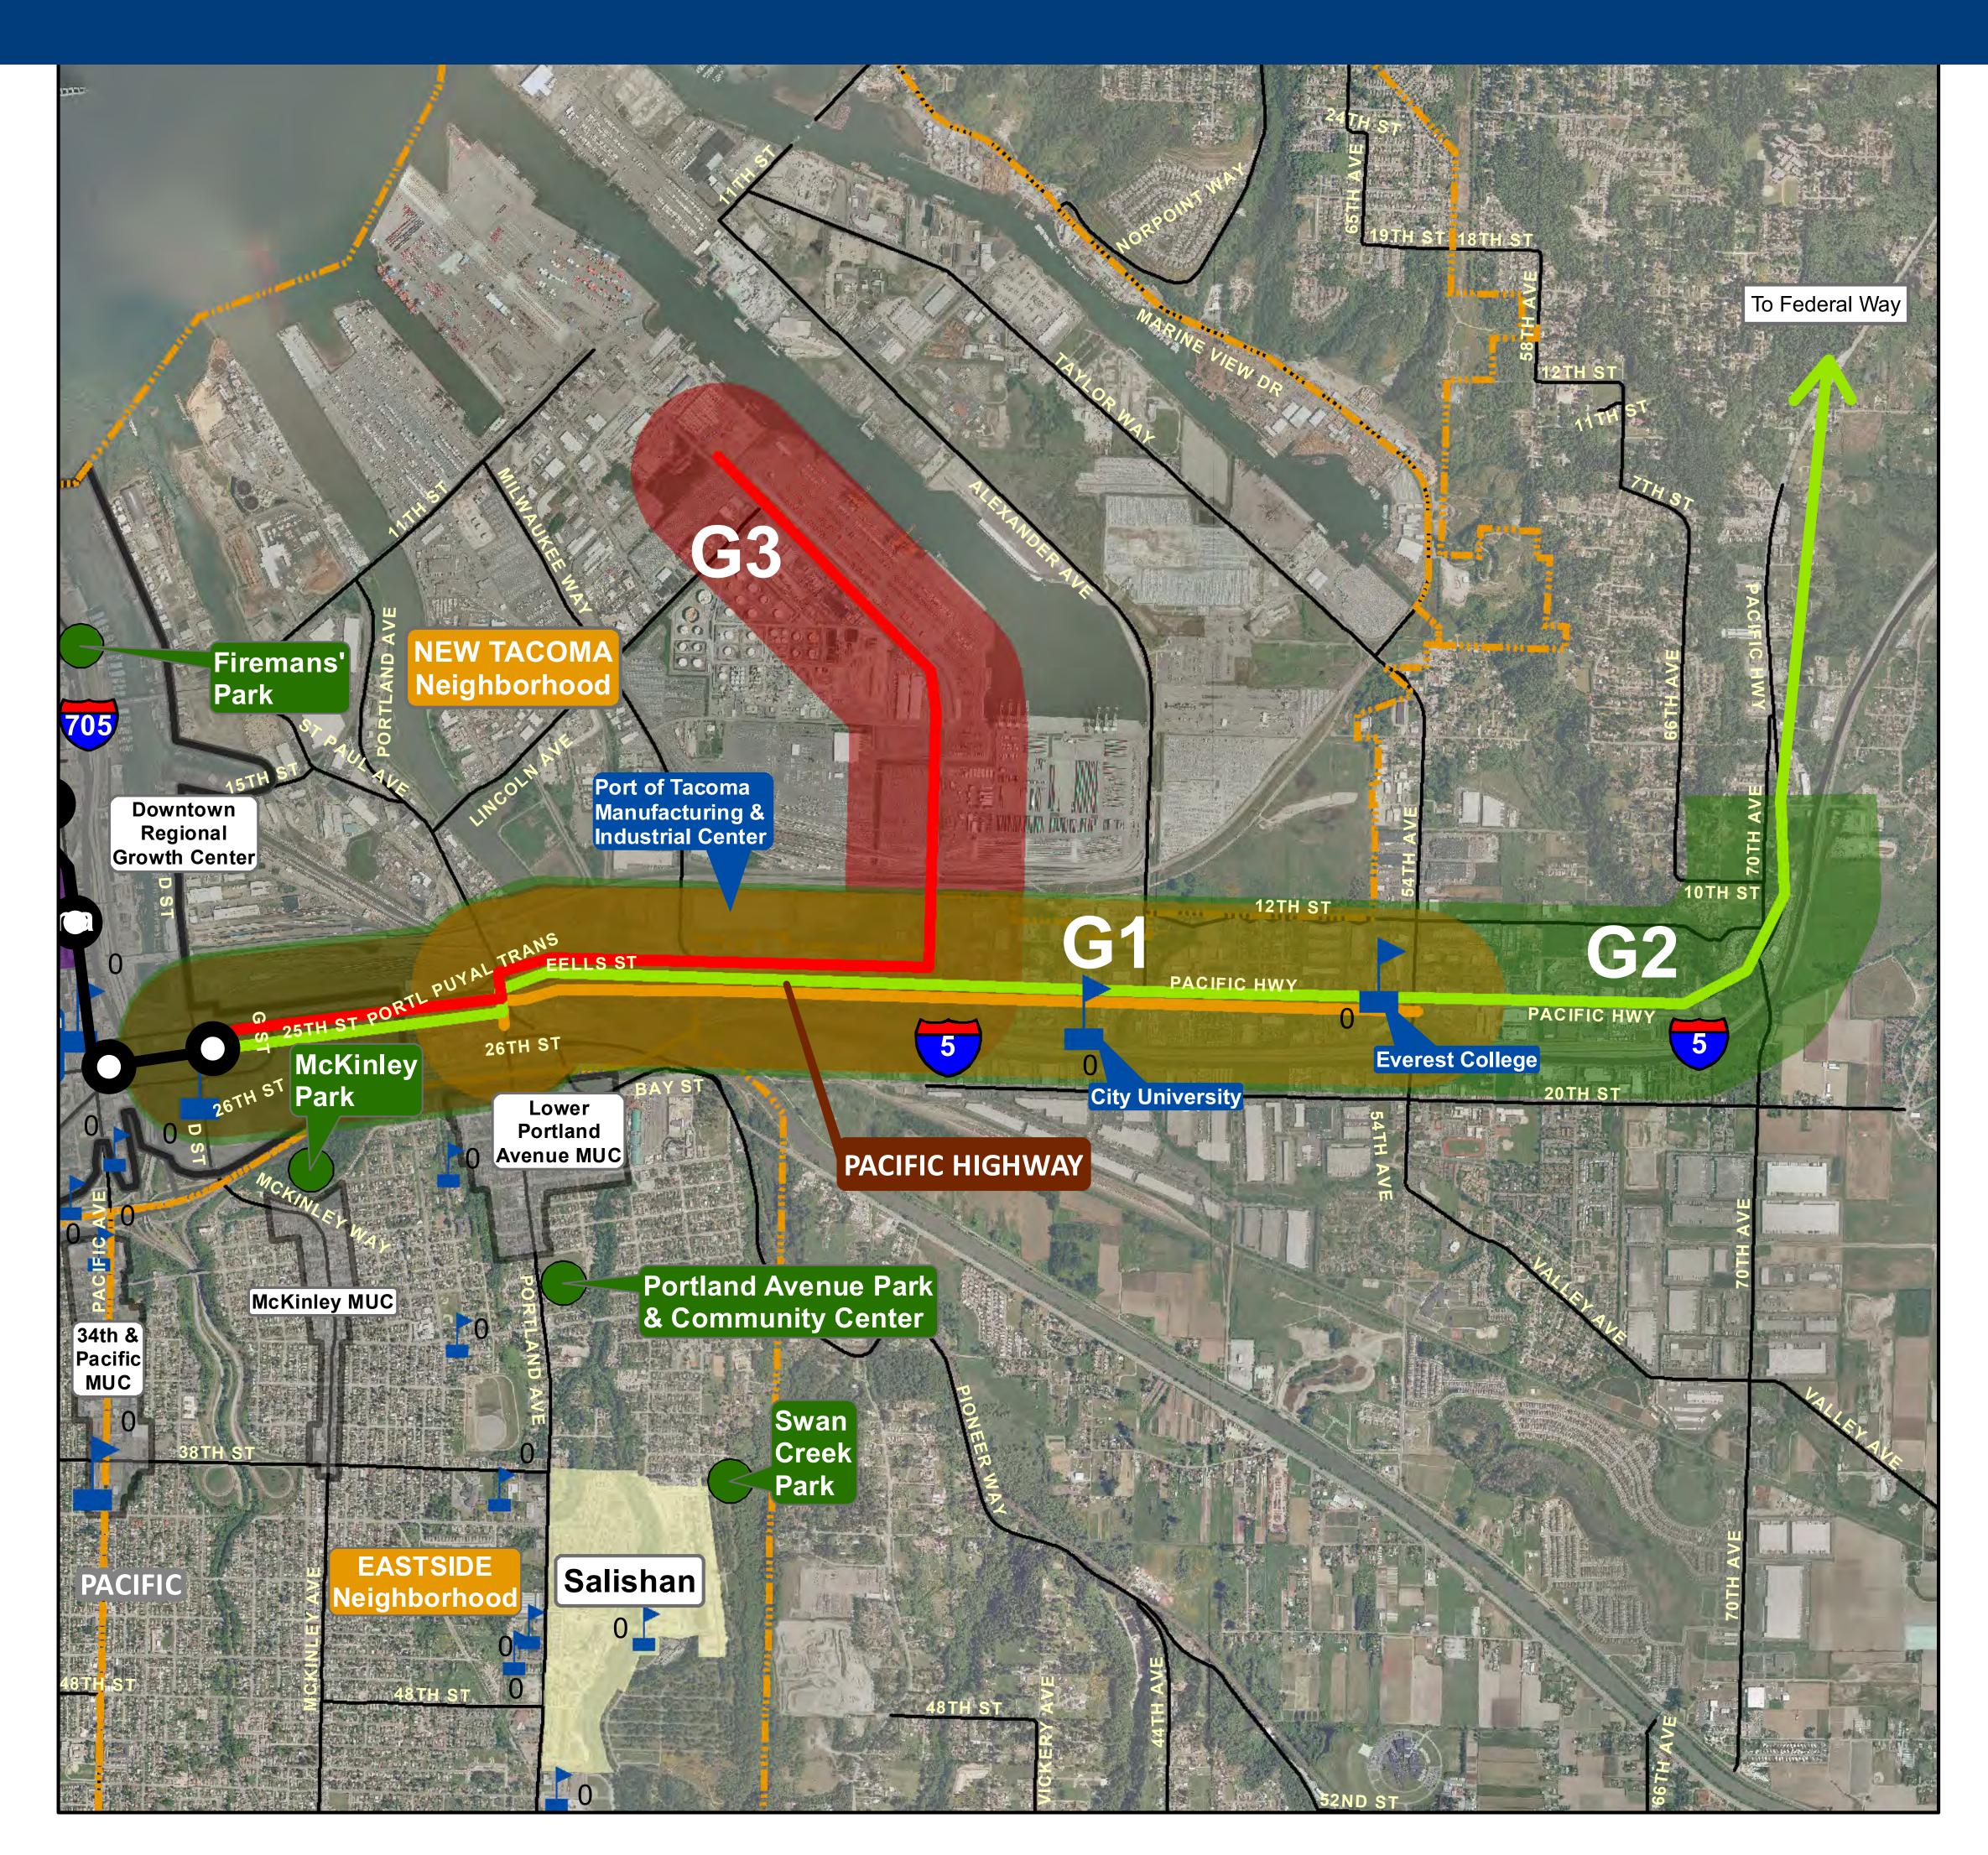

# POTENTIAL CORRIDOR F

#### TACOMA LINK EXPANSION



### Tacoma Link Expansion: Corridor F - South Downtown MLK





# POTENTIAL CORRIDOR G

#### TACOMA LINK EXPANSION



### Tacoma Link Expansion: Corridor G - Pacific Highway to Federal Way





## POTENTIAL CORRIDOR H

#### TACOMA LINK EXPANSION



### Tacoma Link Expansion: Corridor H - South Downtown Central





# POTENTIAL CORRIDOR I

#### TACOMA LINK EXPANSION



### Tacoma Link Expansion: Corridor I - PLU





# POTENTIAL CORRIDOR J

#### TACOMA LINK EXPANSION



### Tacoma Link Expansion: Corridor J - Point Definace Ruston Way





## POTENTIAL CORRIDOR K

#### TACOMA LINK EXPANSION



### Tacoma Link Expansion: Corridor K - Downtown to Sprague Ave