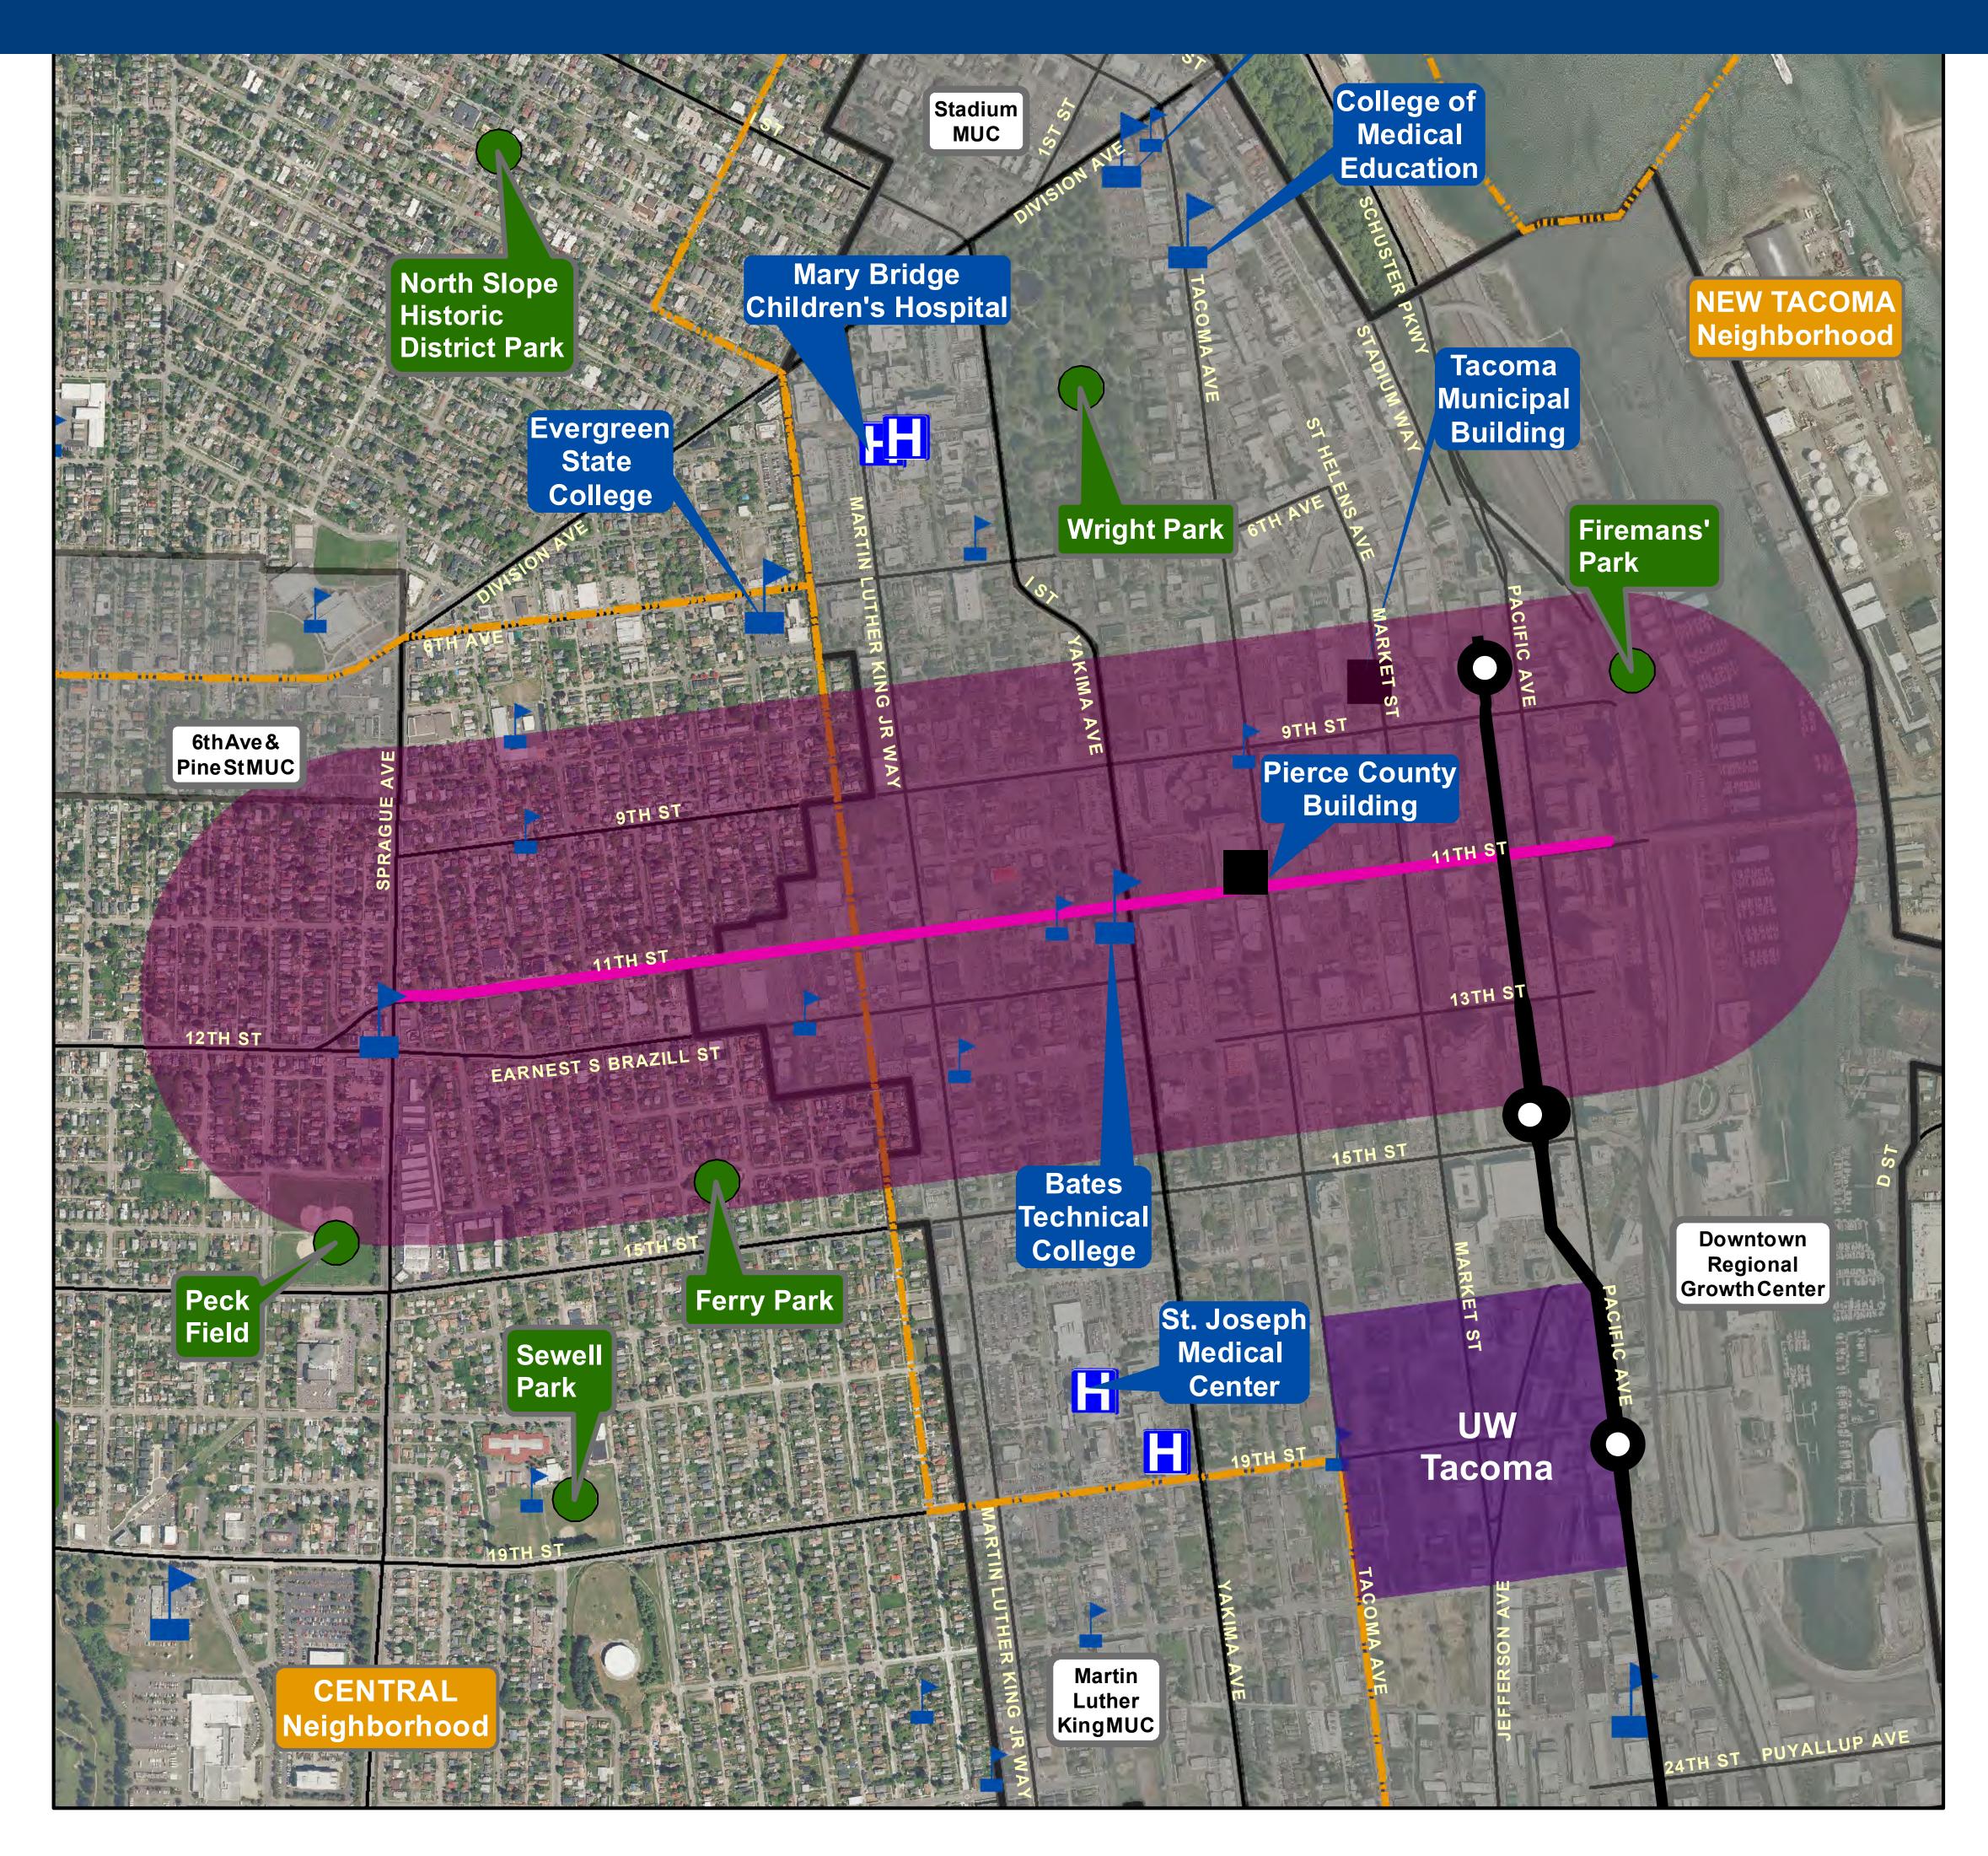

## POTENTIAL CORRIDOR K

#### TACOMA LINK EXPANSION

### Tacoma Link Expansion: Corridor K - Downtown to Sprague Ave