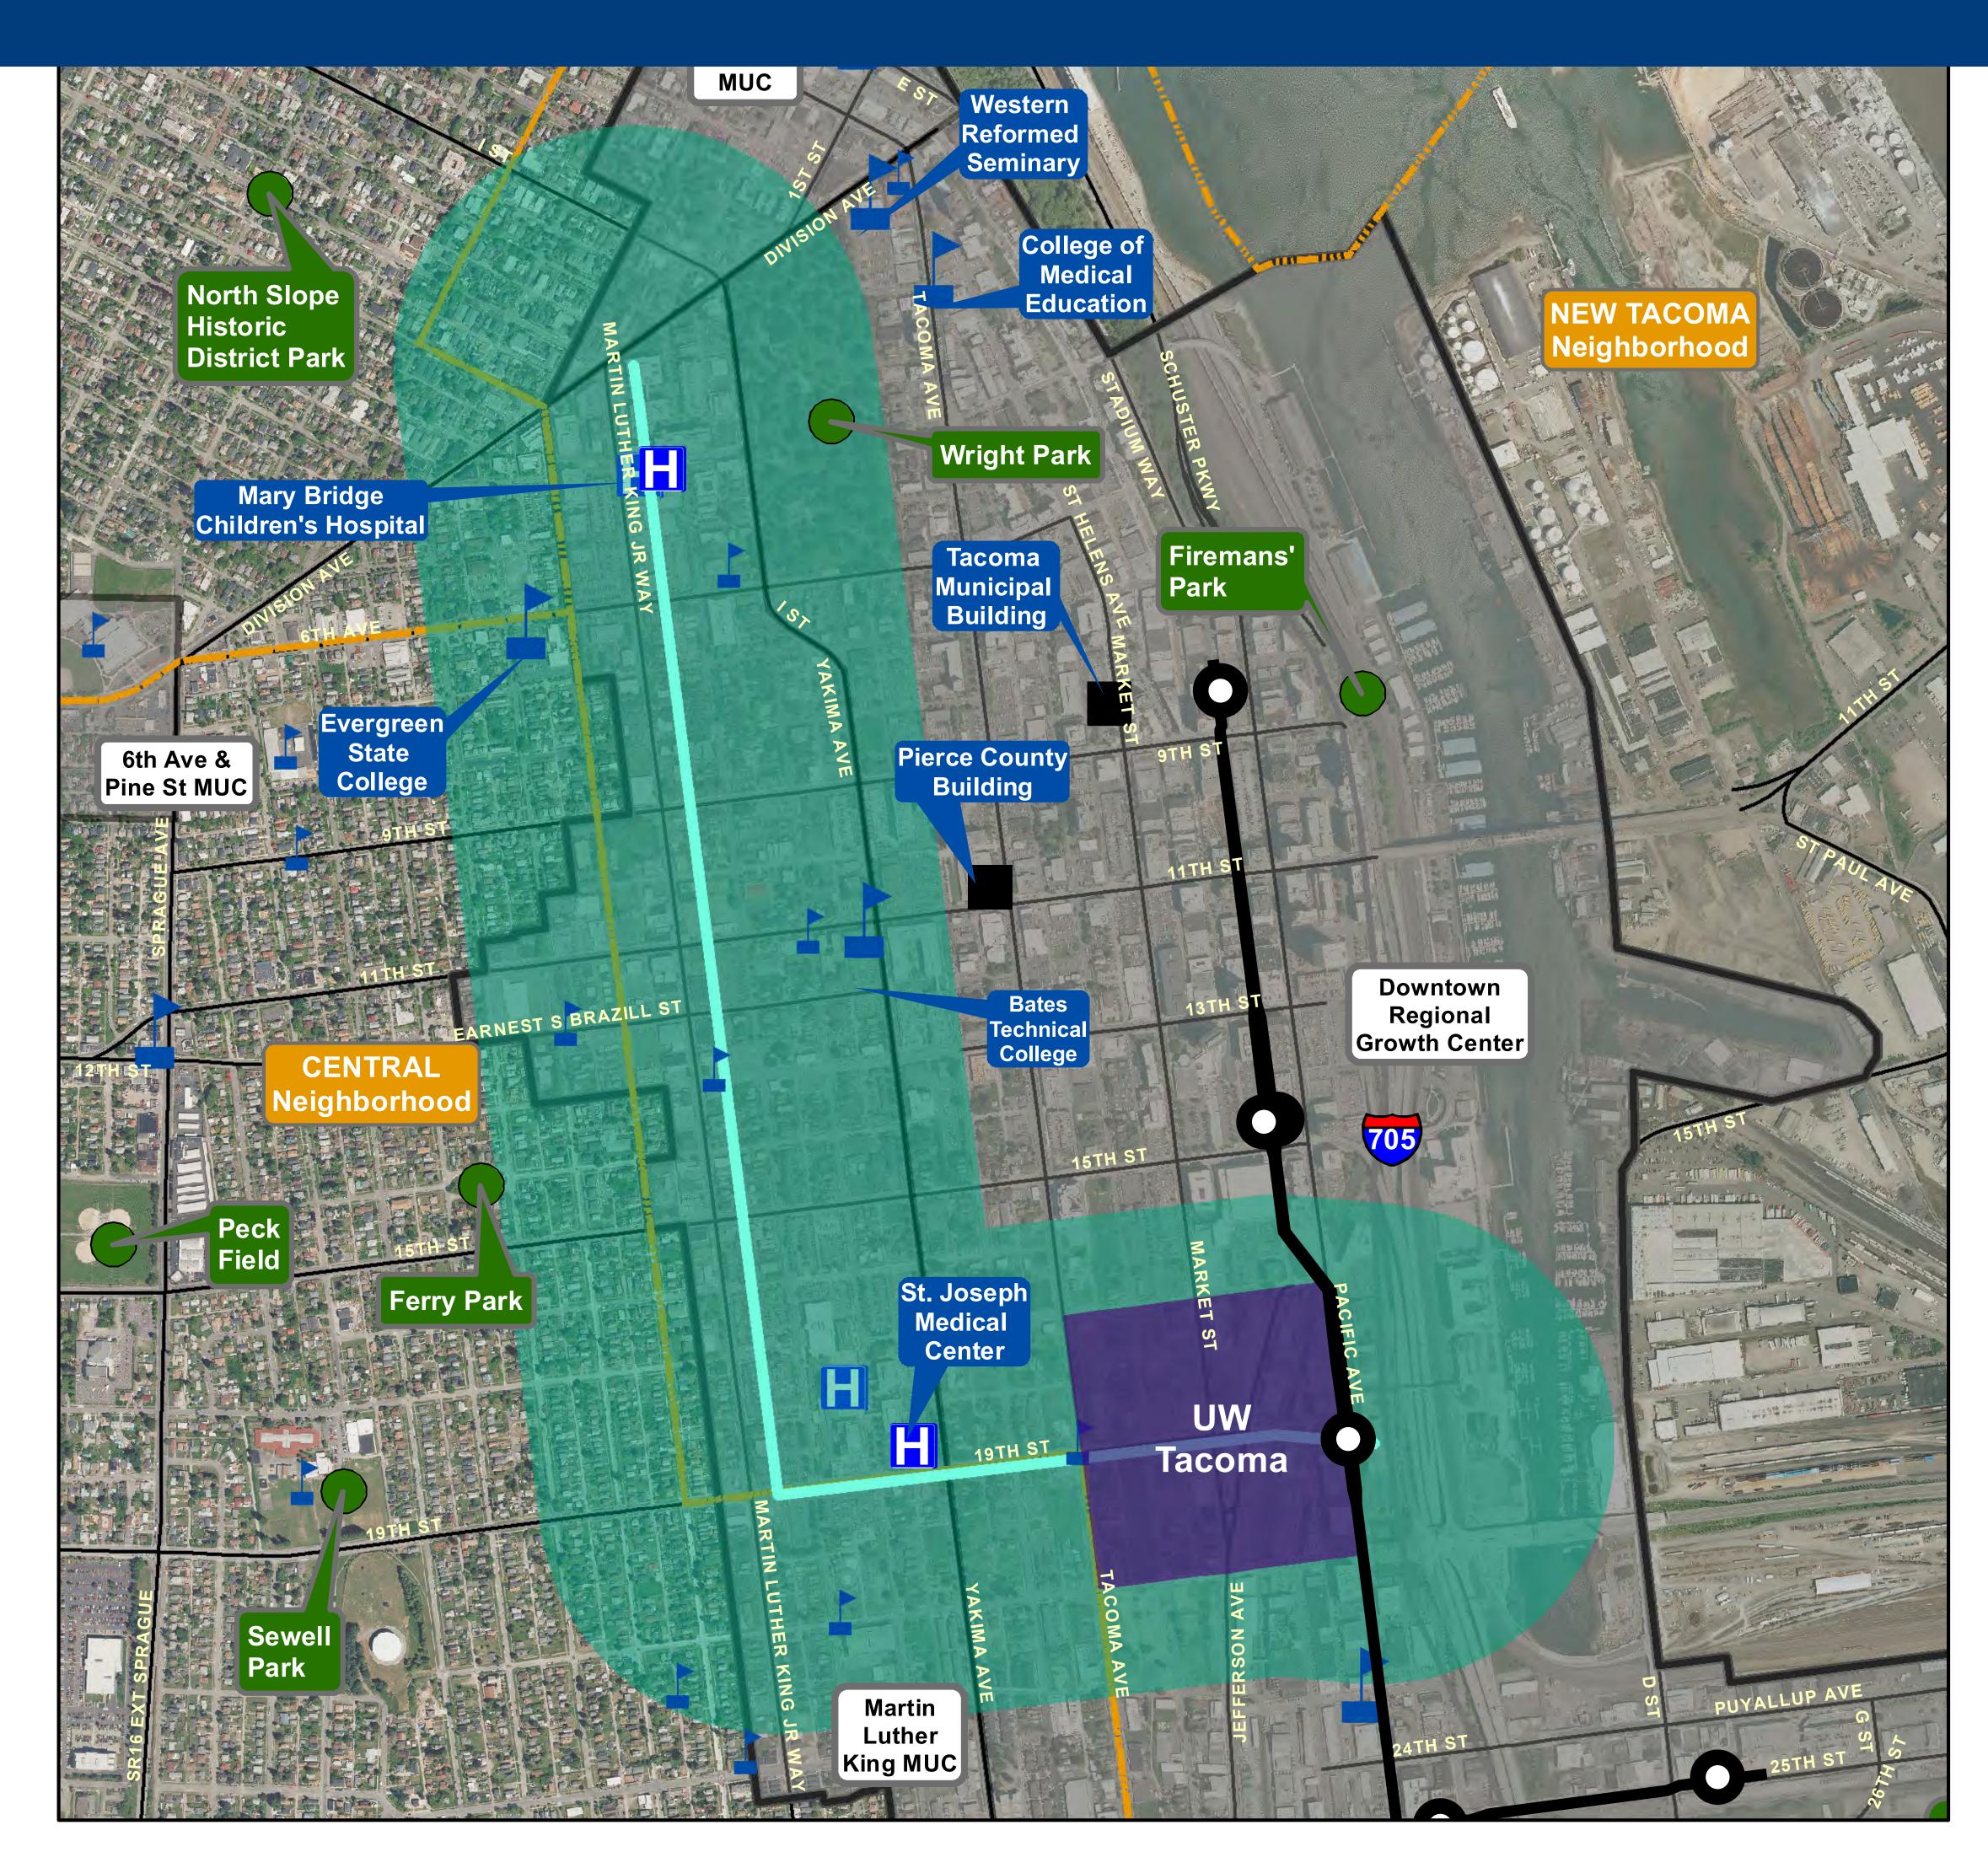

# POTENTIAL CORRIDOR F

#### TACOMA LINK EXPANSION



### Tacoma Link Expansion: Corridor F - South Downtown MLK





# POTENTIAL CORRIDOR G

#### TACOMA LINK EXPANSION



### Tacoma Link Expansion: Corridor G - Pacific Highway to Federal Way





## POTENTIAL CORRIDOR H

#### TACOMA LINK EXPANSION



### Tacoma Link Expansion: Corridor H - South Downtown Central





# POTENTIAL CORRIDOR I

#### TACOMA LINK EXPANSION



### Tacoma Link Expansion: Corridor I - PLU





# POTENTIAL CORRIDOR J

#### TACOMA LINK EXPANSION



### Tacoma Link Expansion: Corridor J - Point Definace Ruston Way





## POTENTIAL CORRIDOR K

#### TACOMA LINK EXPANSION



### Tacoma Link Expansion: Corridor K - Downtown to Sprague Ave