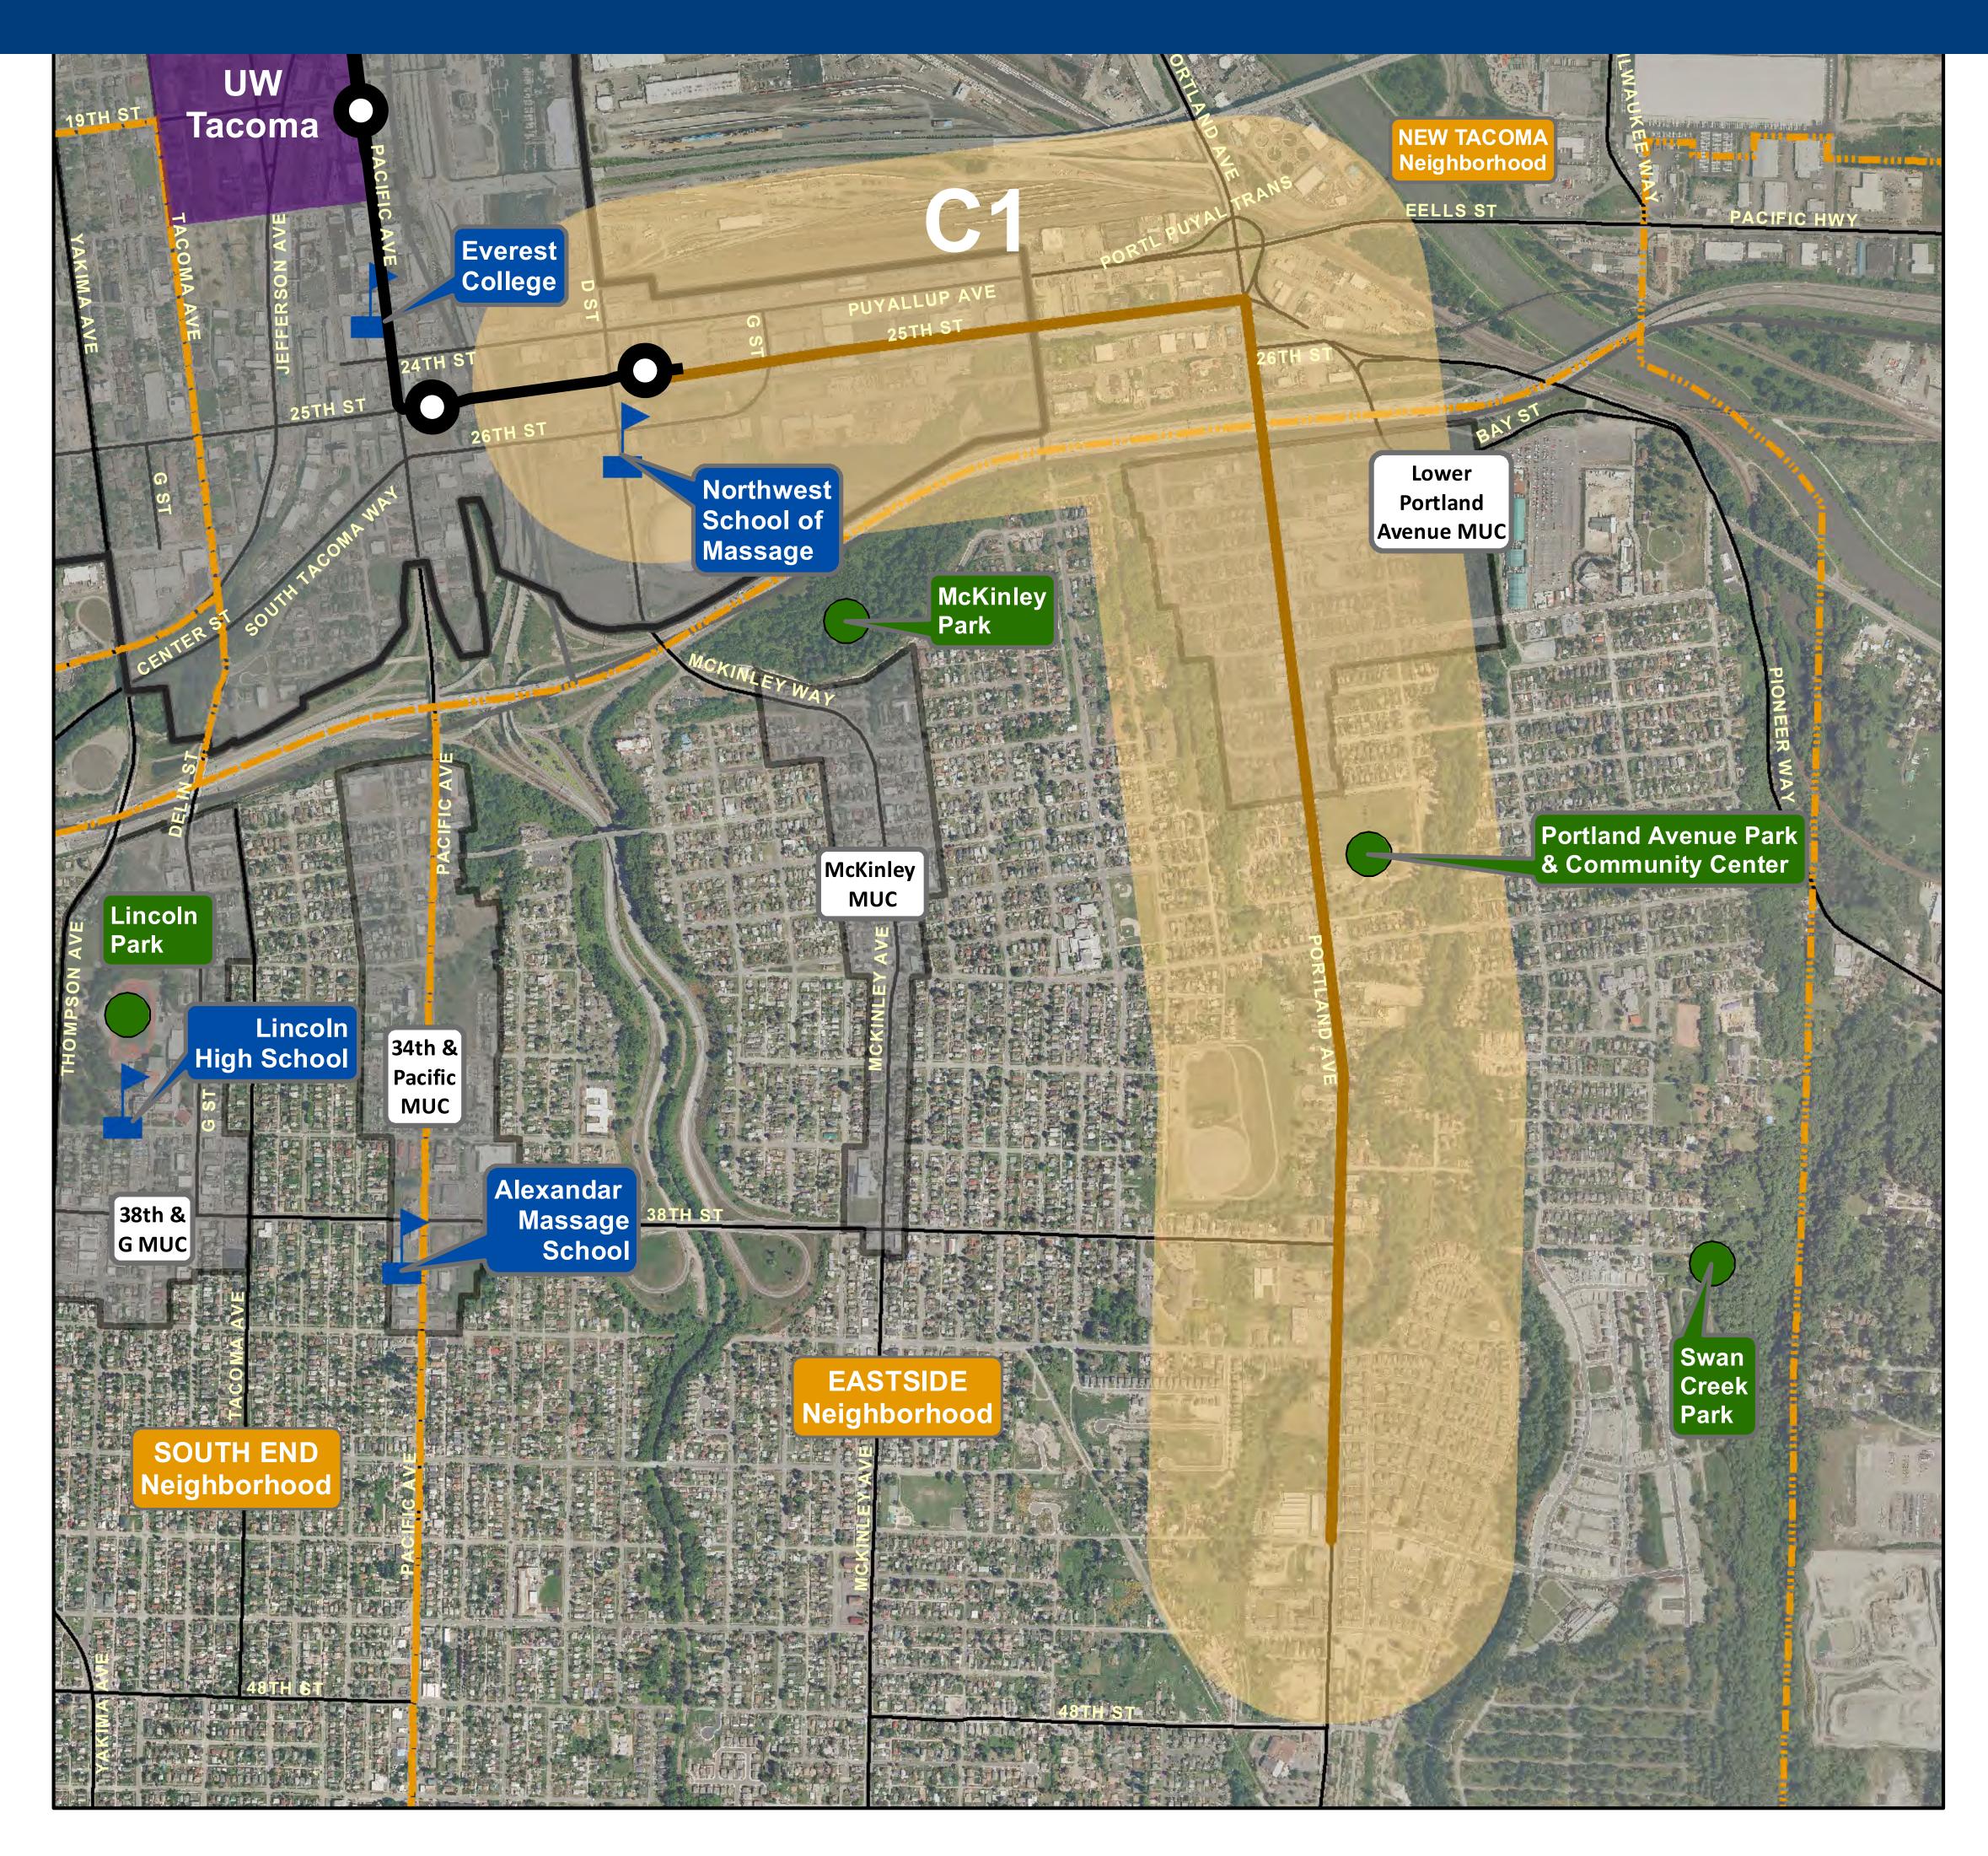

# MEETS ALL SCREENING CRITERIA EASTSIDE CORRIDOR (C1)

TACOMA LINK EXPANSION

### Tacoma Link Expansion: Eastside Corridor (C1)

**SOUNDTRANSIT**RIDE THE WAVE