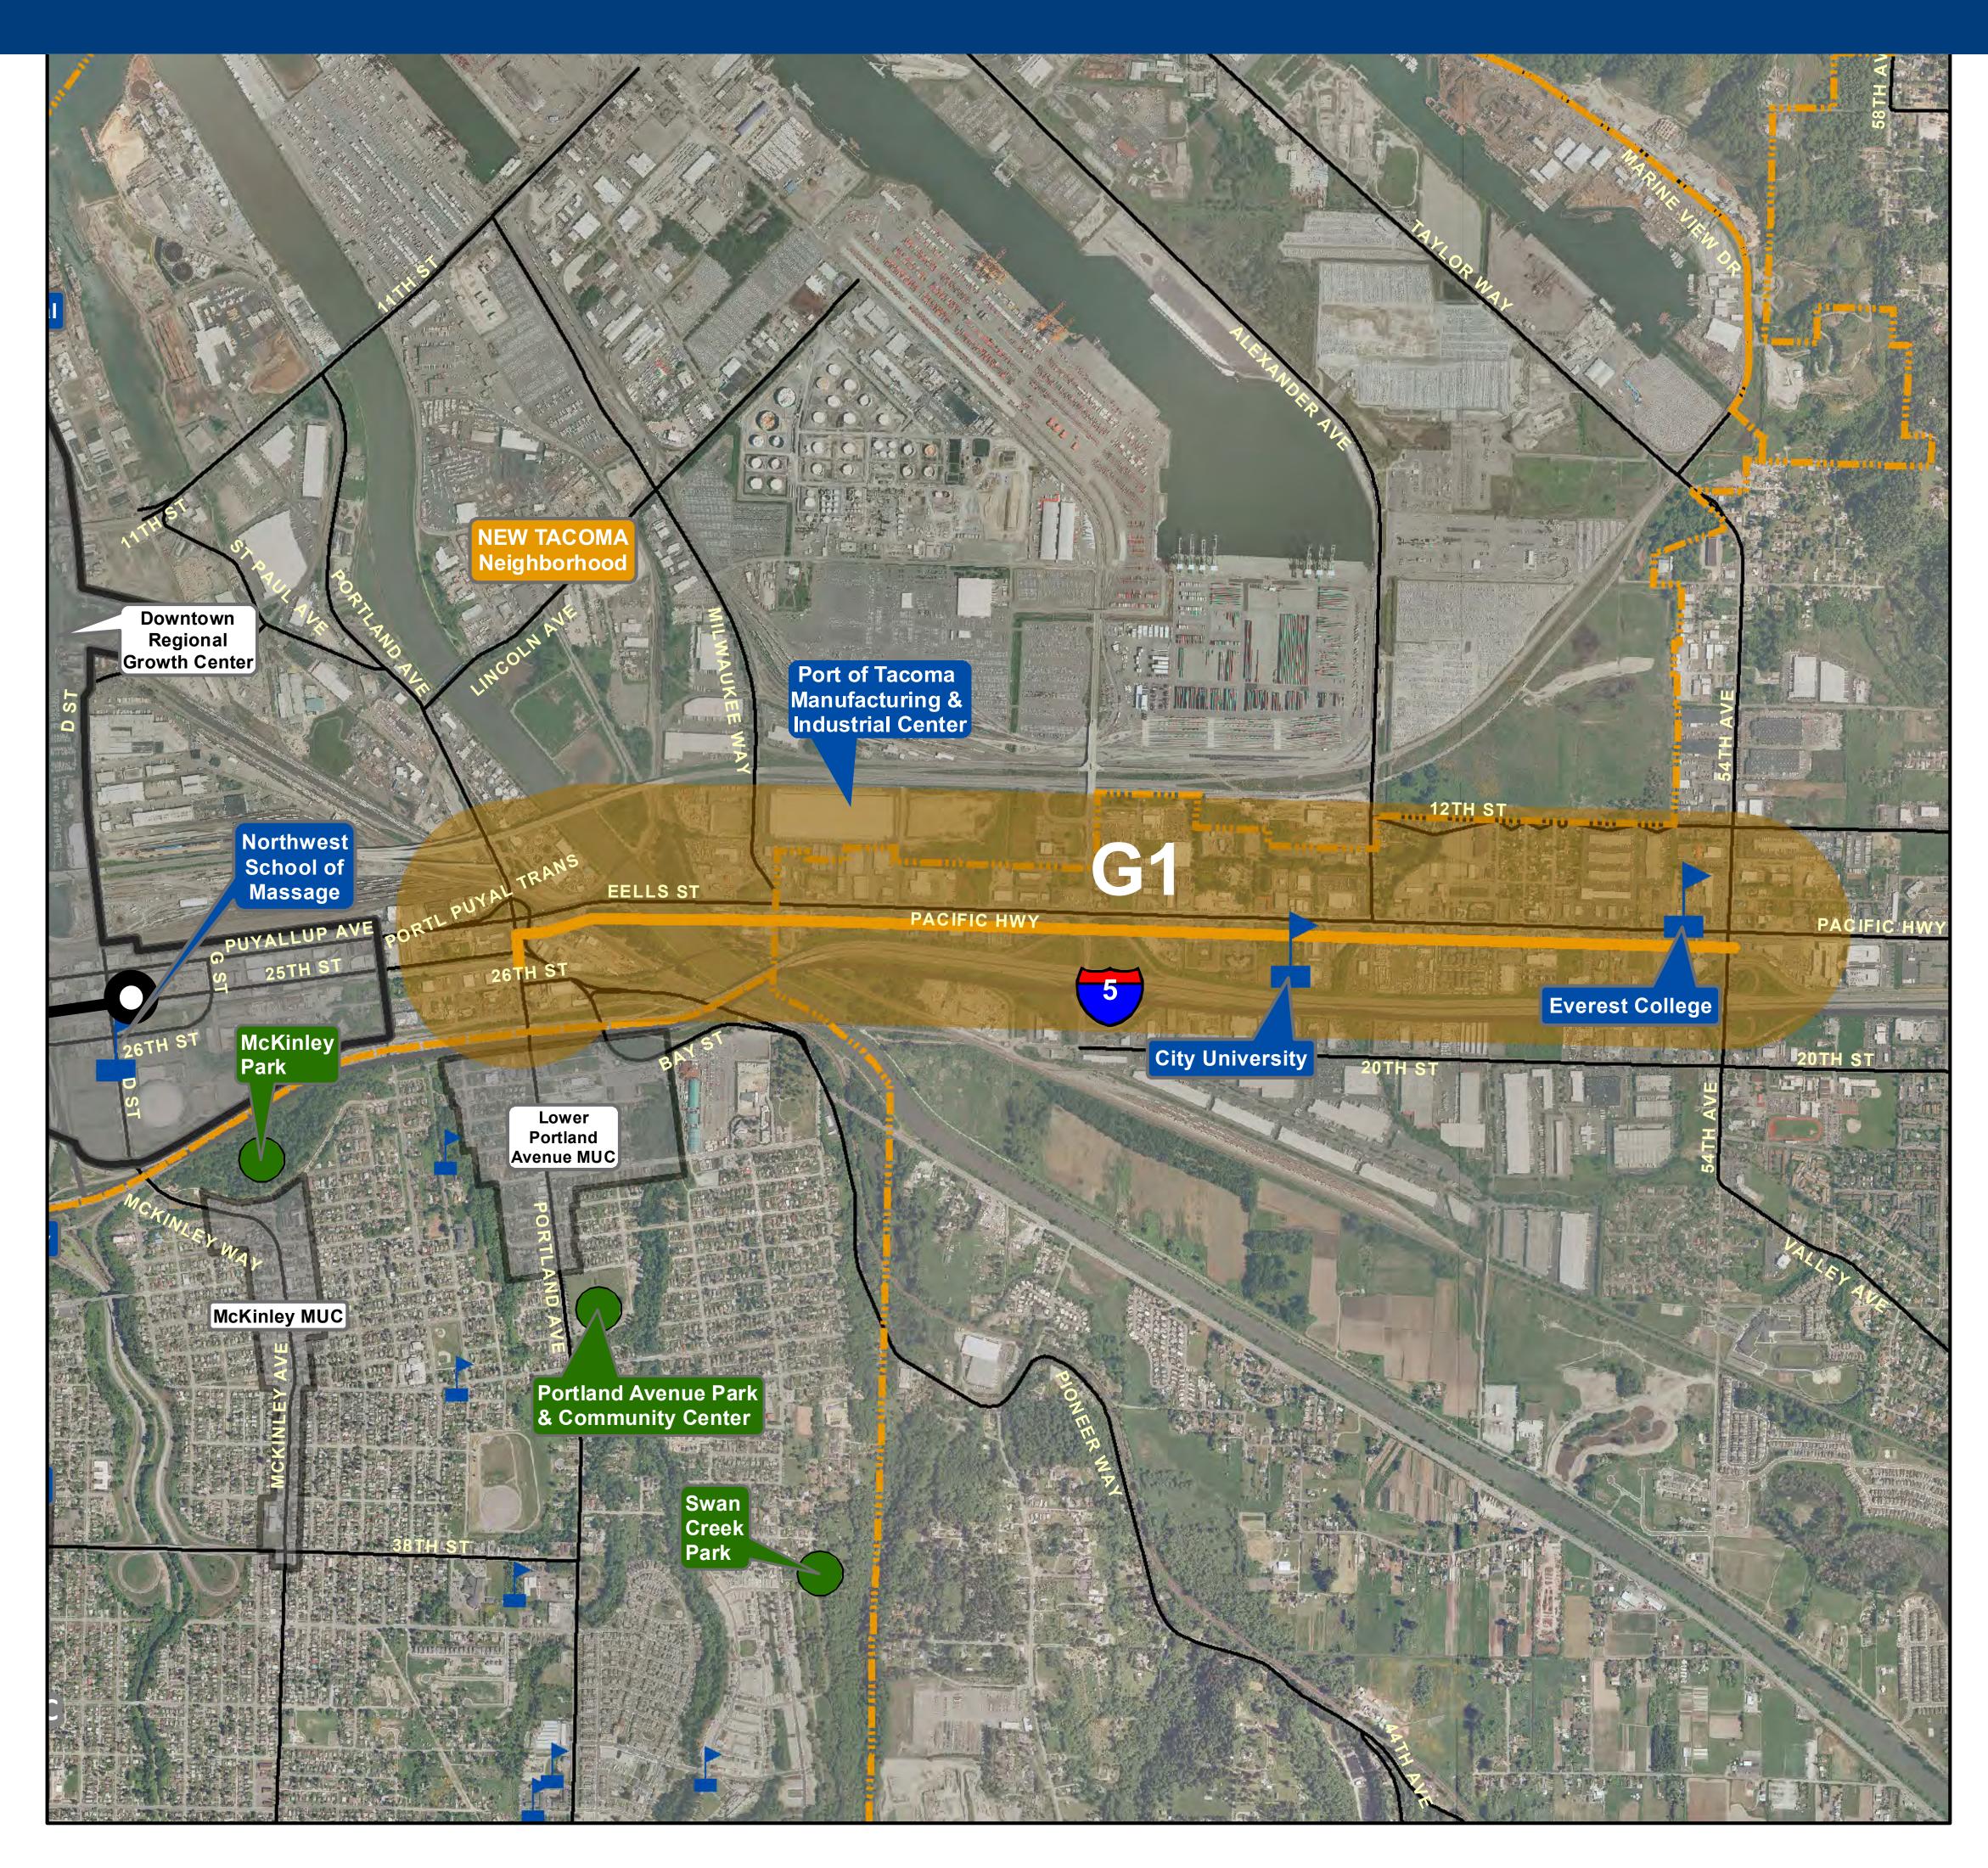

# MEETS ALL SCREENING CRITERIA PACIFIC HIGHWAY CORRIDOR (G1)

TACOMA LINK EXPANSION

### Tacoma Link Expansion: Pacific Highway Corridor (G1)