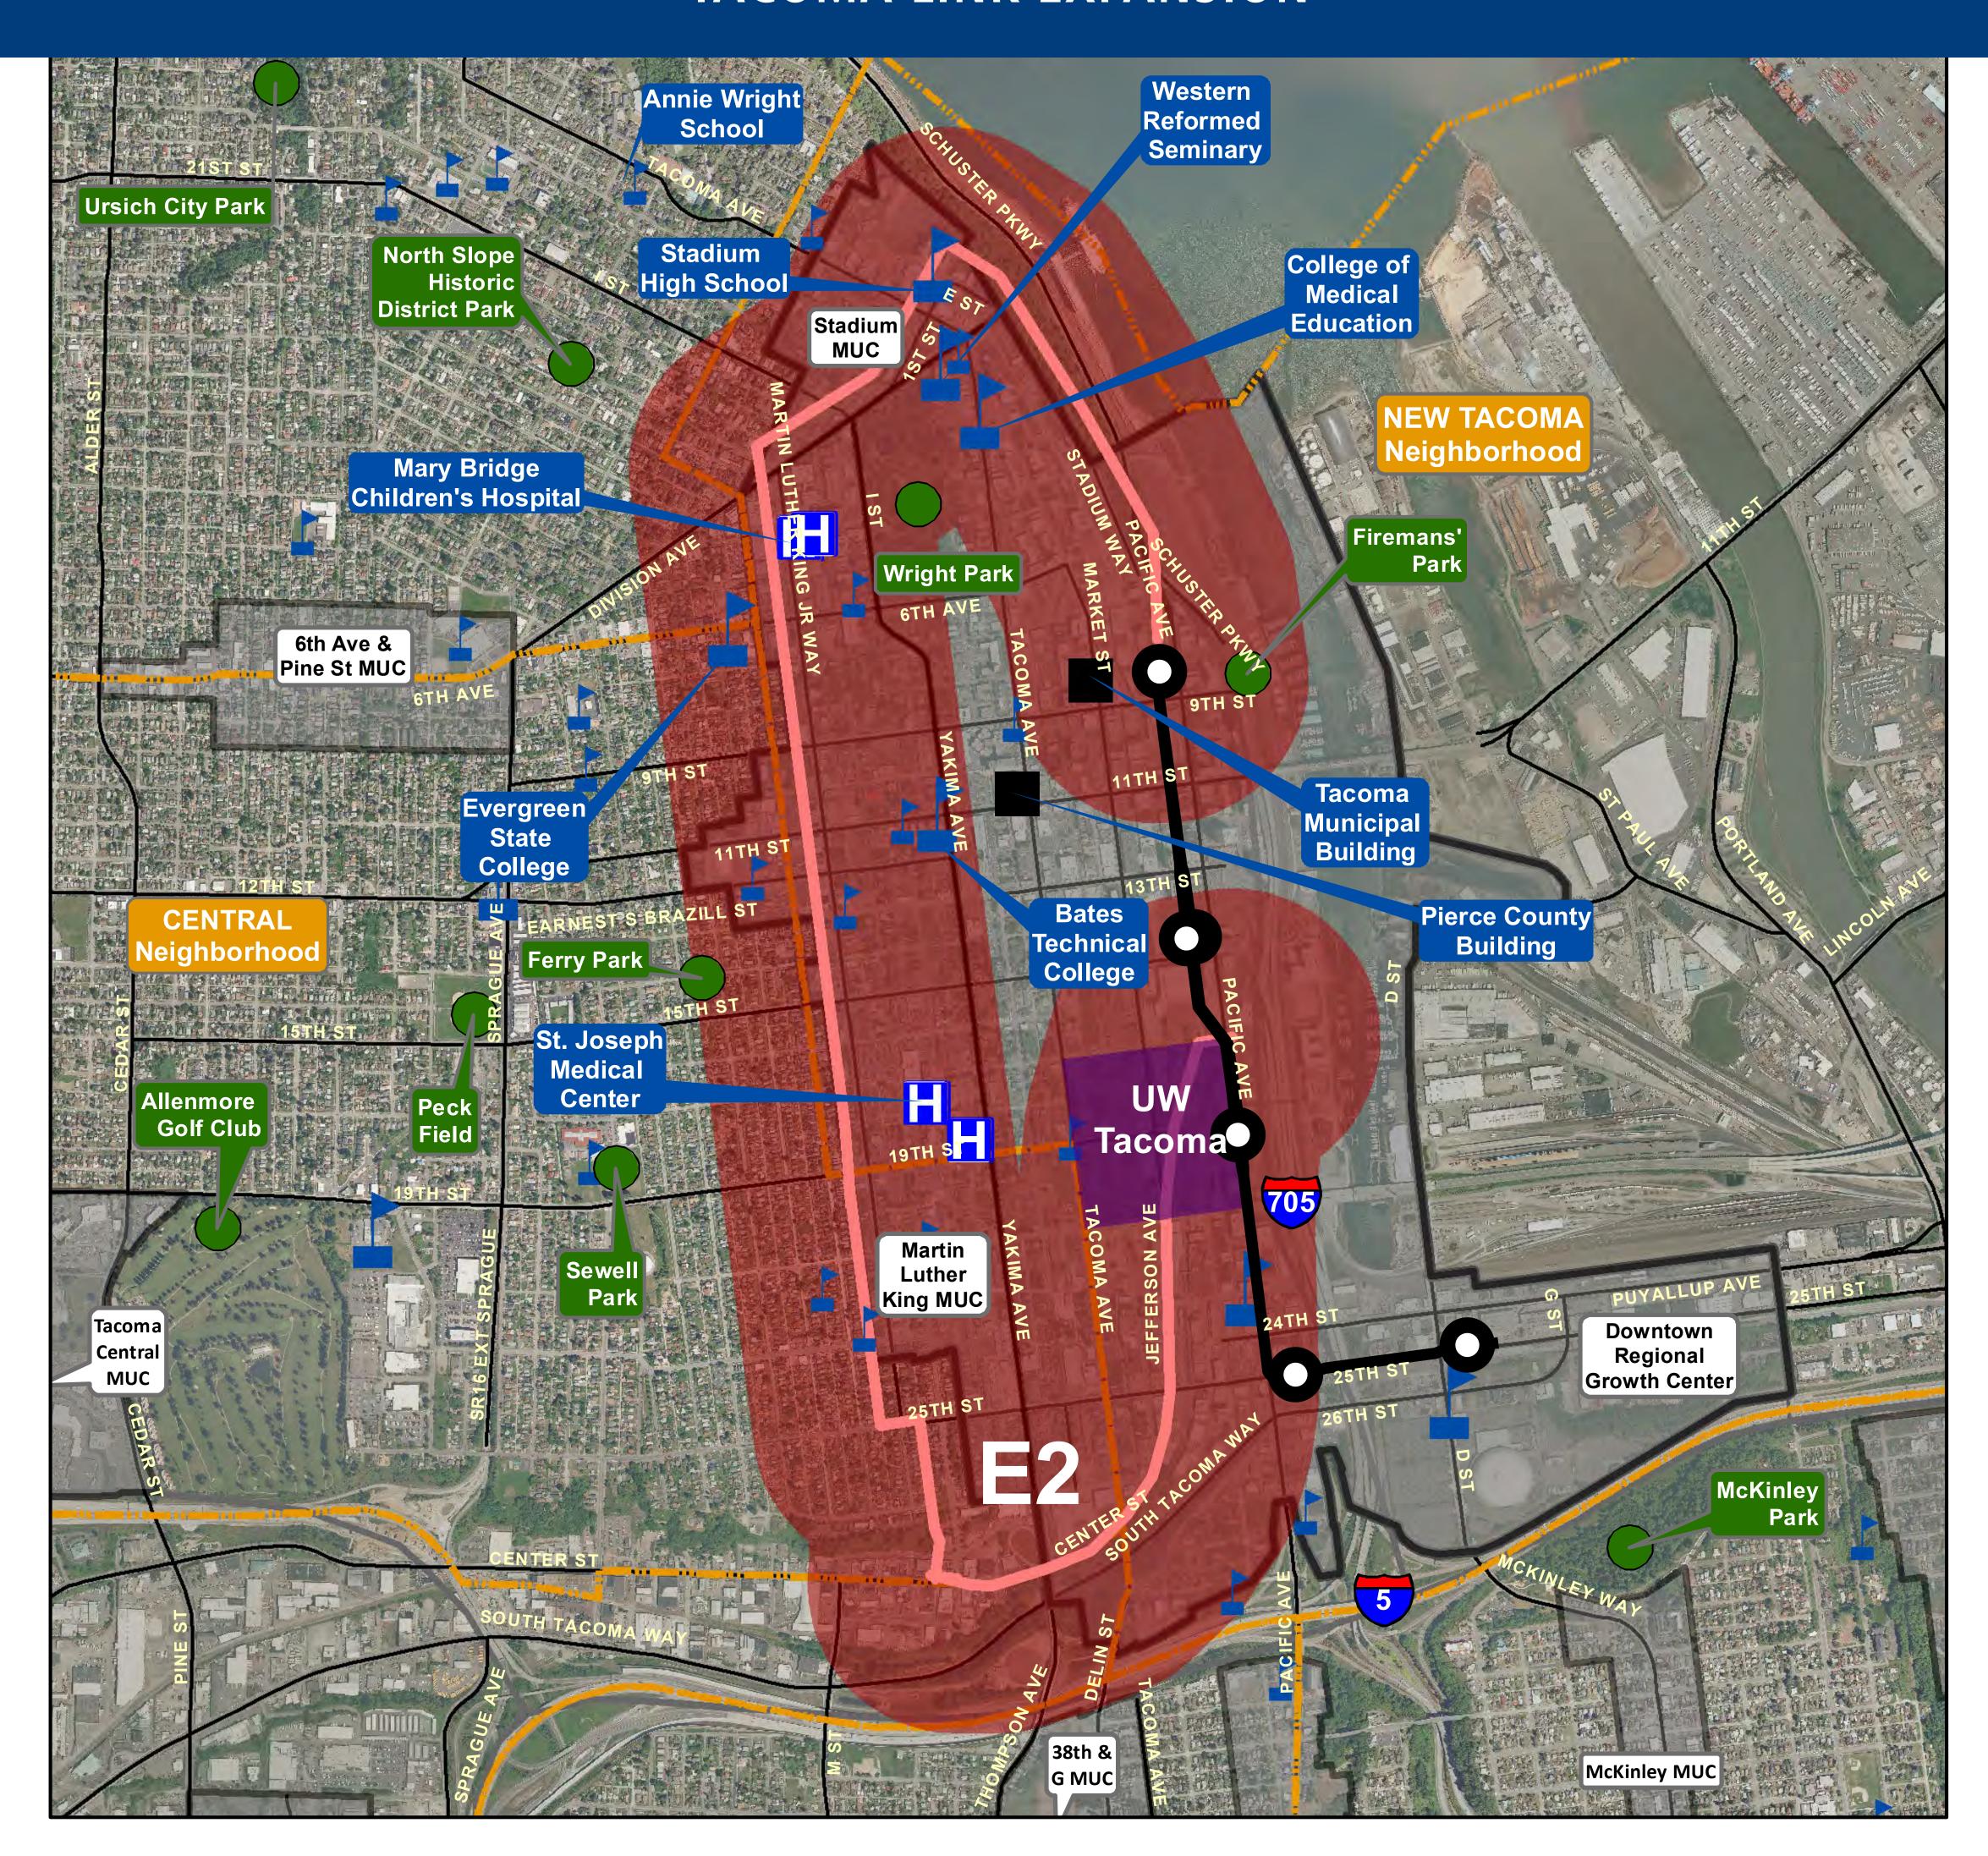

# MEETS ALL SCREENING CRITERIA NORTH DOWNTOWN CENTRAL LOOP CORRIDOR (E2)

TACOMA LINK EXPANSION

## Tacoma Link Expansion: North Downtown Central Loop Corridor (E2)