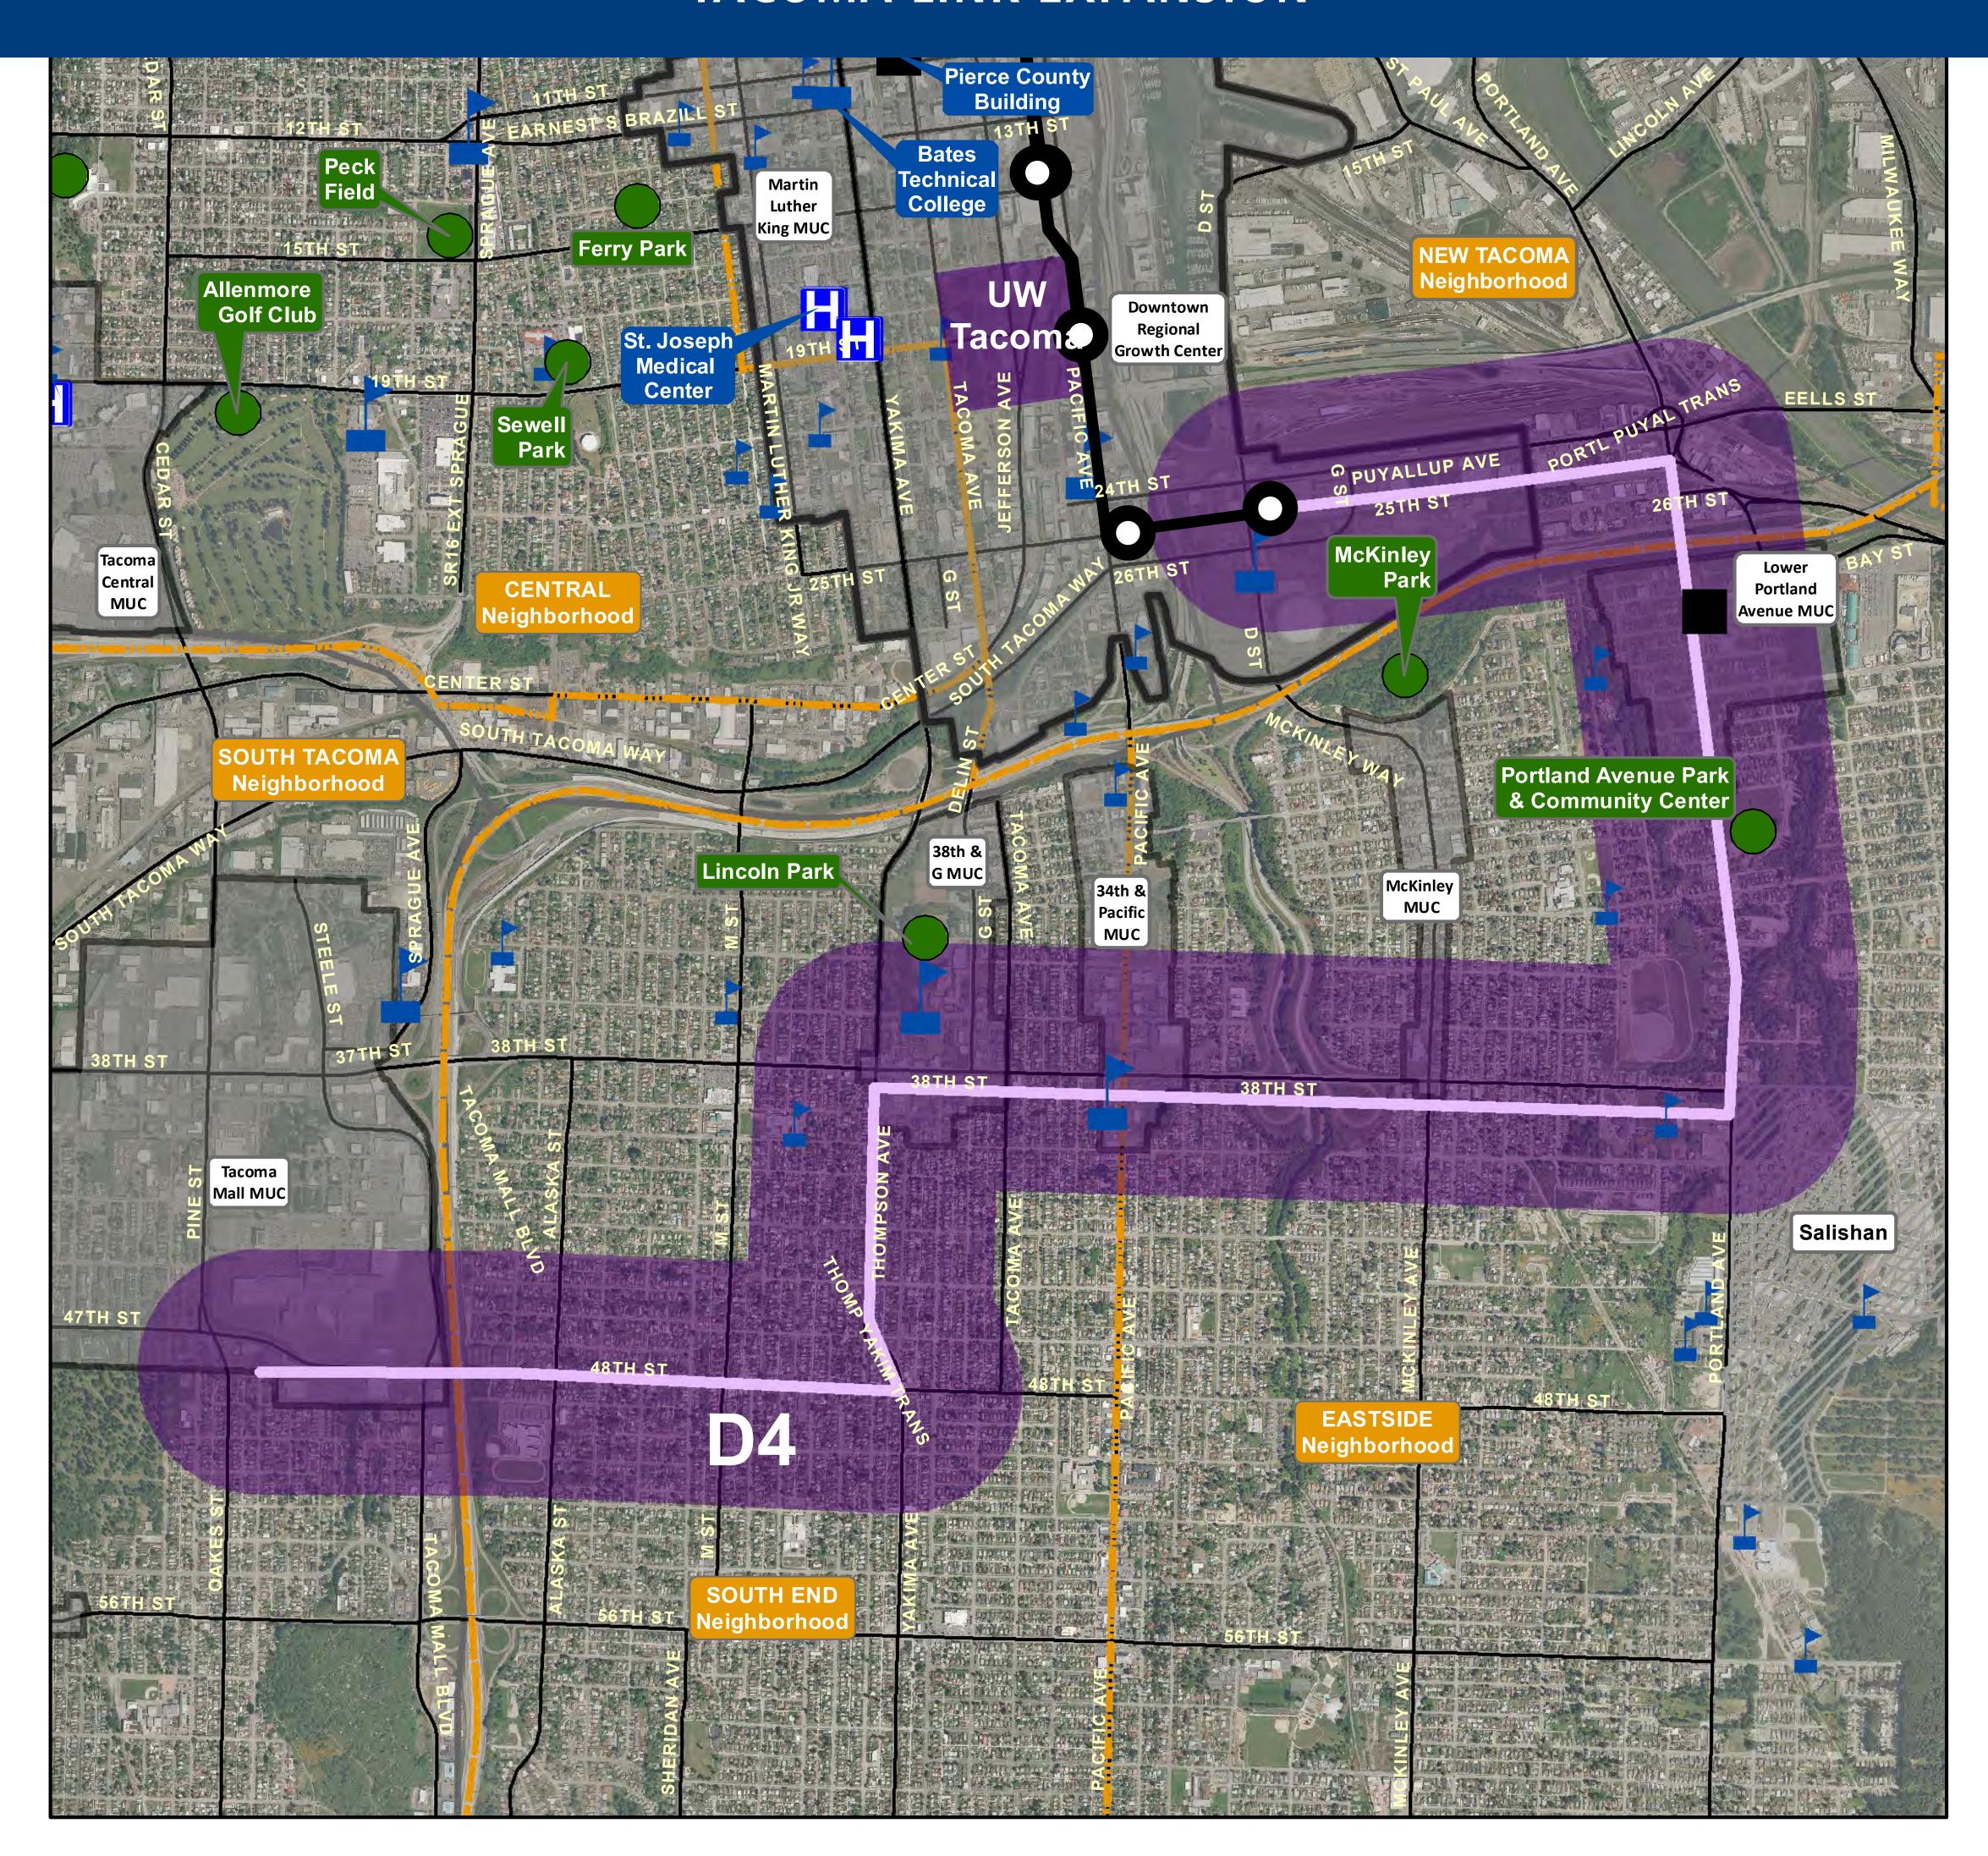

# MEETS ALL SCREENING CRITERIA SOUTH END VIA PORTLAND 48TH CORRIDOR (D4)

TACOMA LINK EXPANSION

## Tacoma Link Expansion: South End via Portland 48th Corridor (D4)