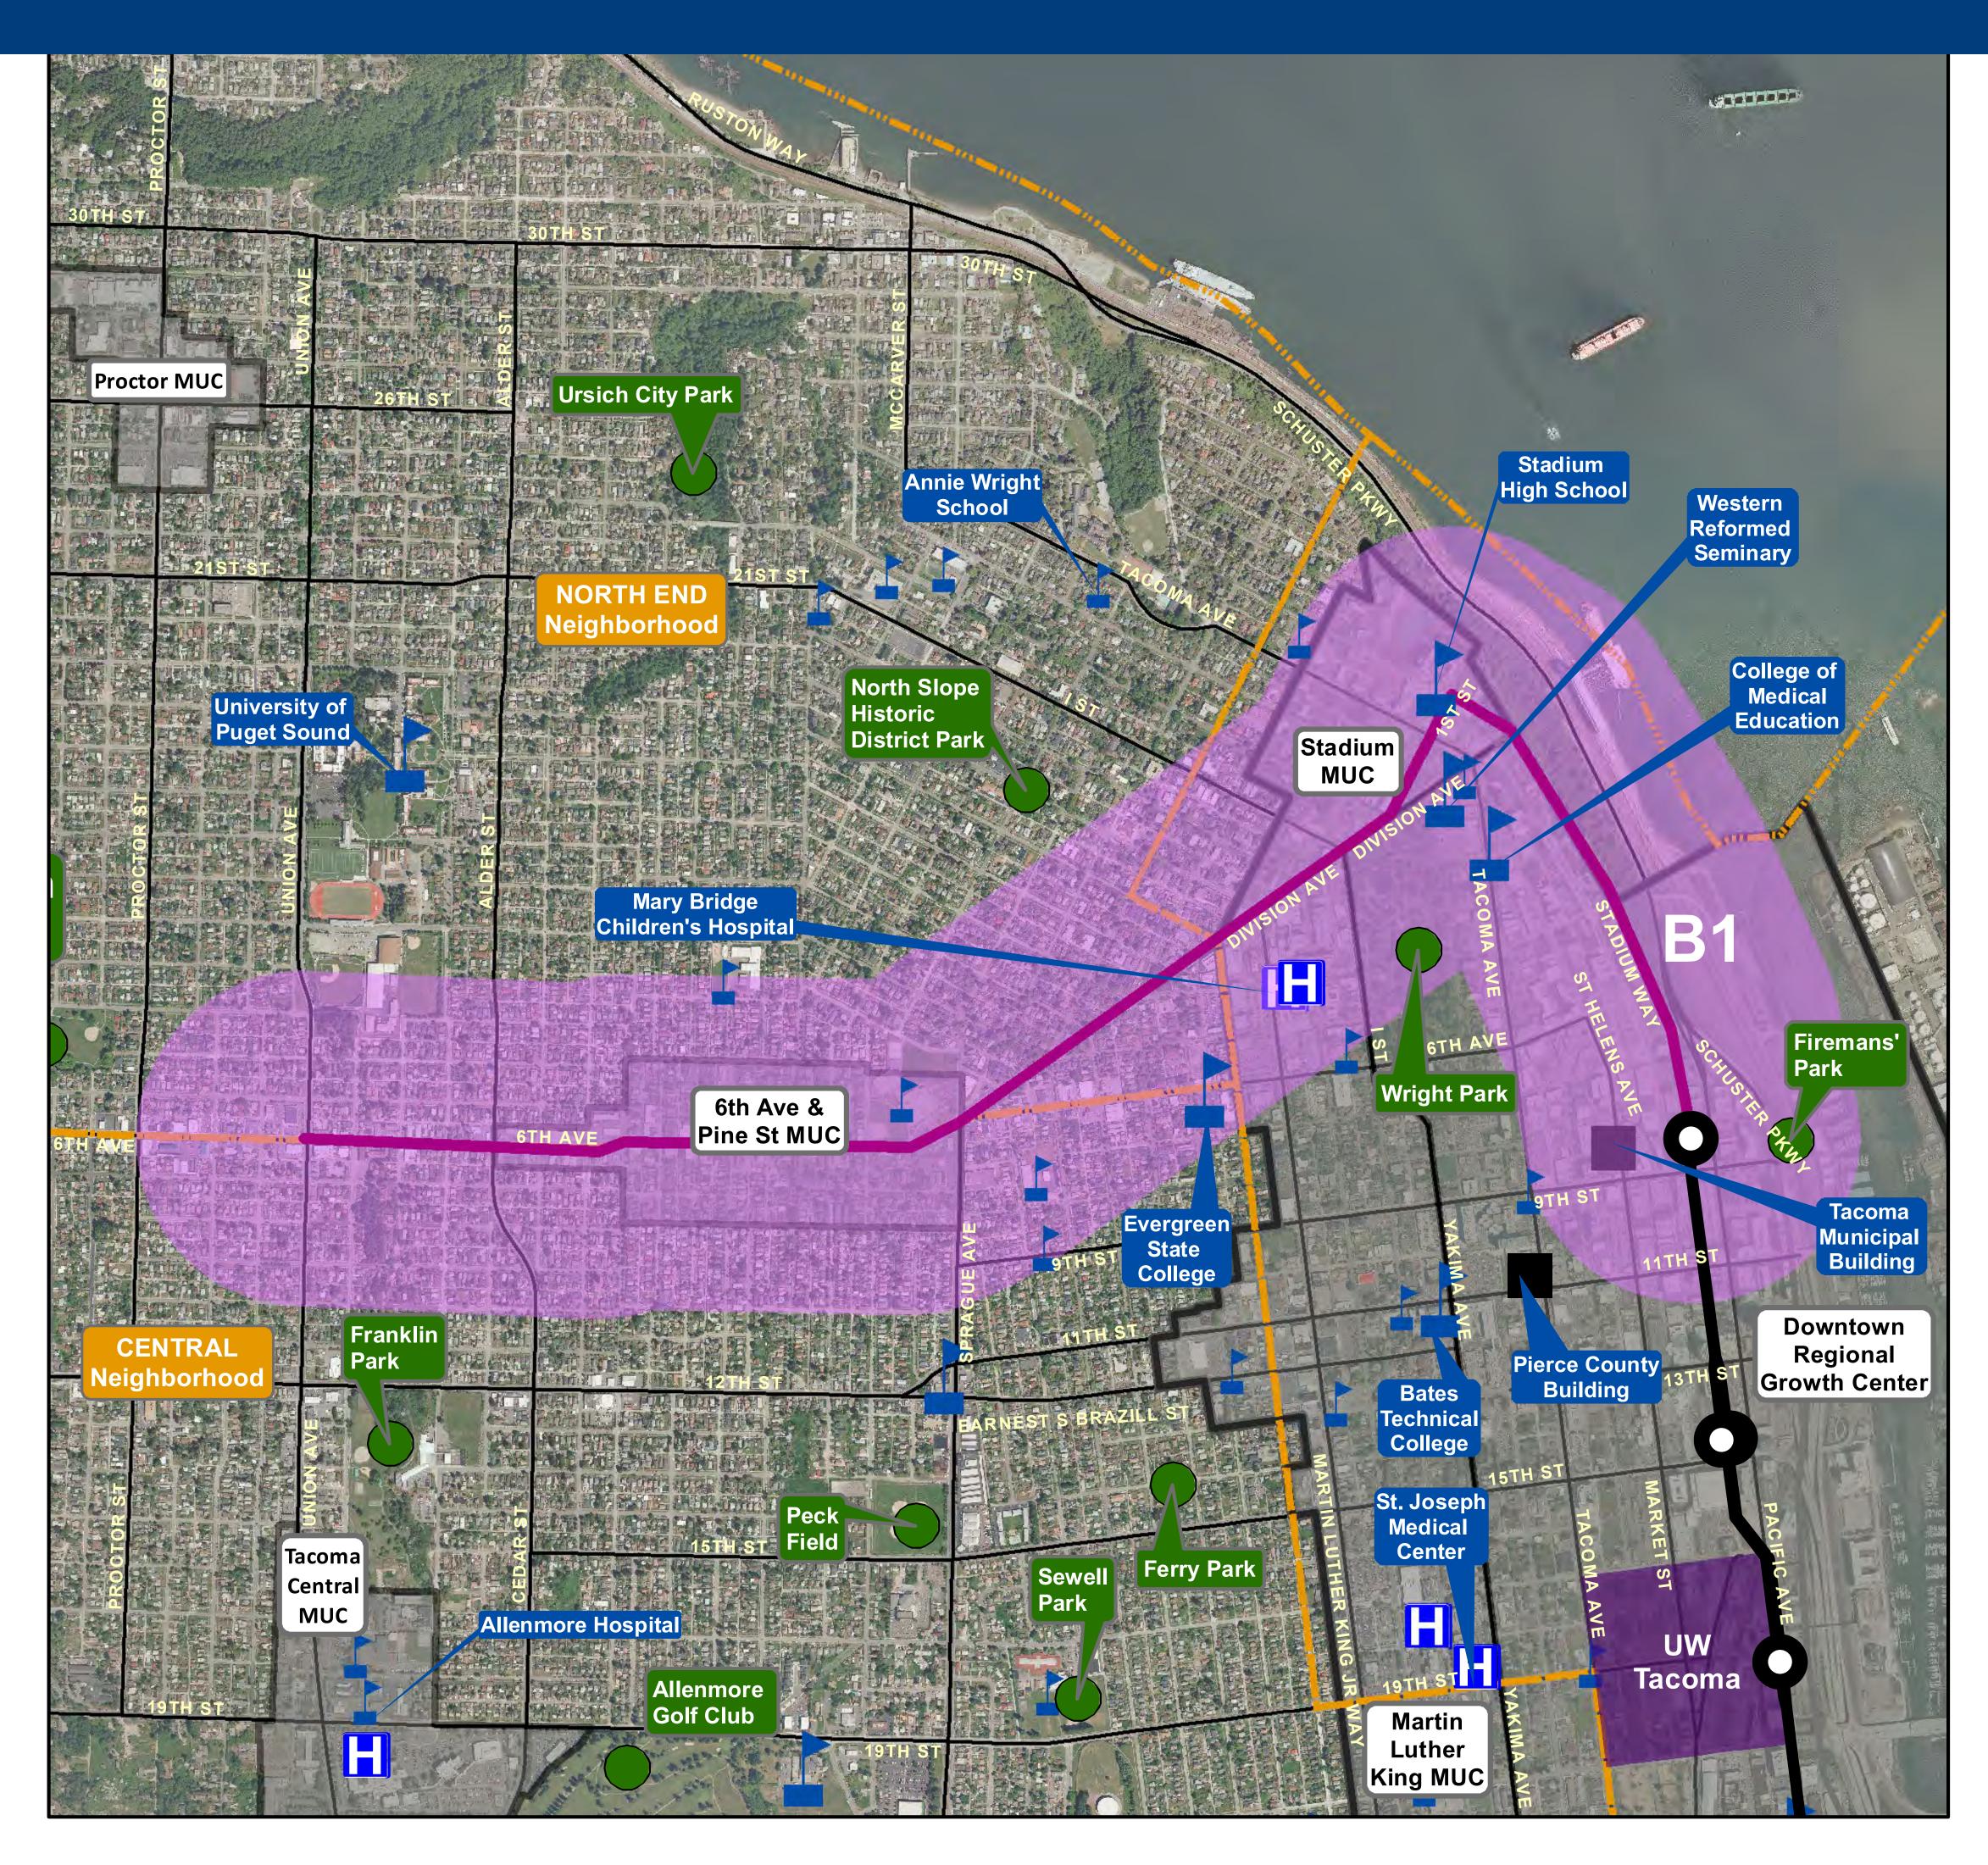

# MEETS ALL SCREENING CRITERIA NORTH END CENTRAL CORRIDOR (B1)

TACOMA LINK EXPANSION

#### Tacoma Link Expansion: North End Central Corridor (B1)