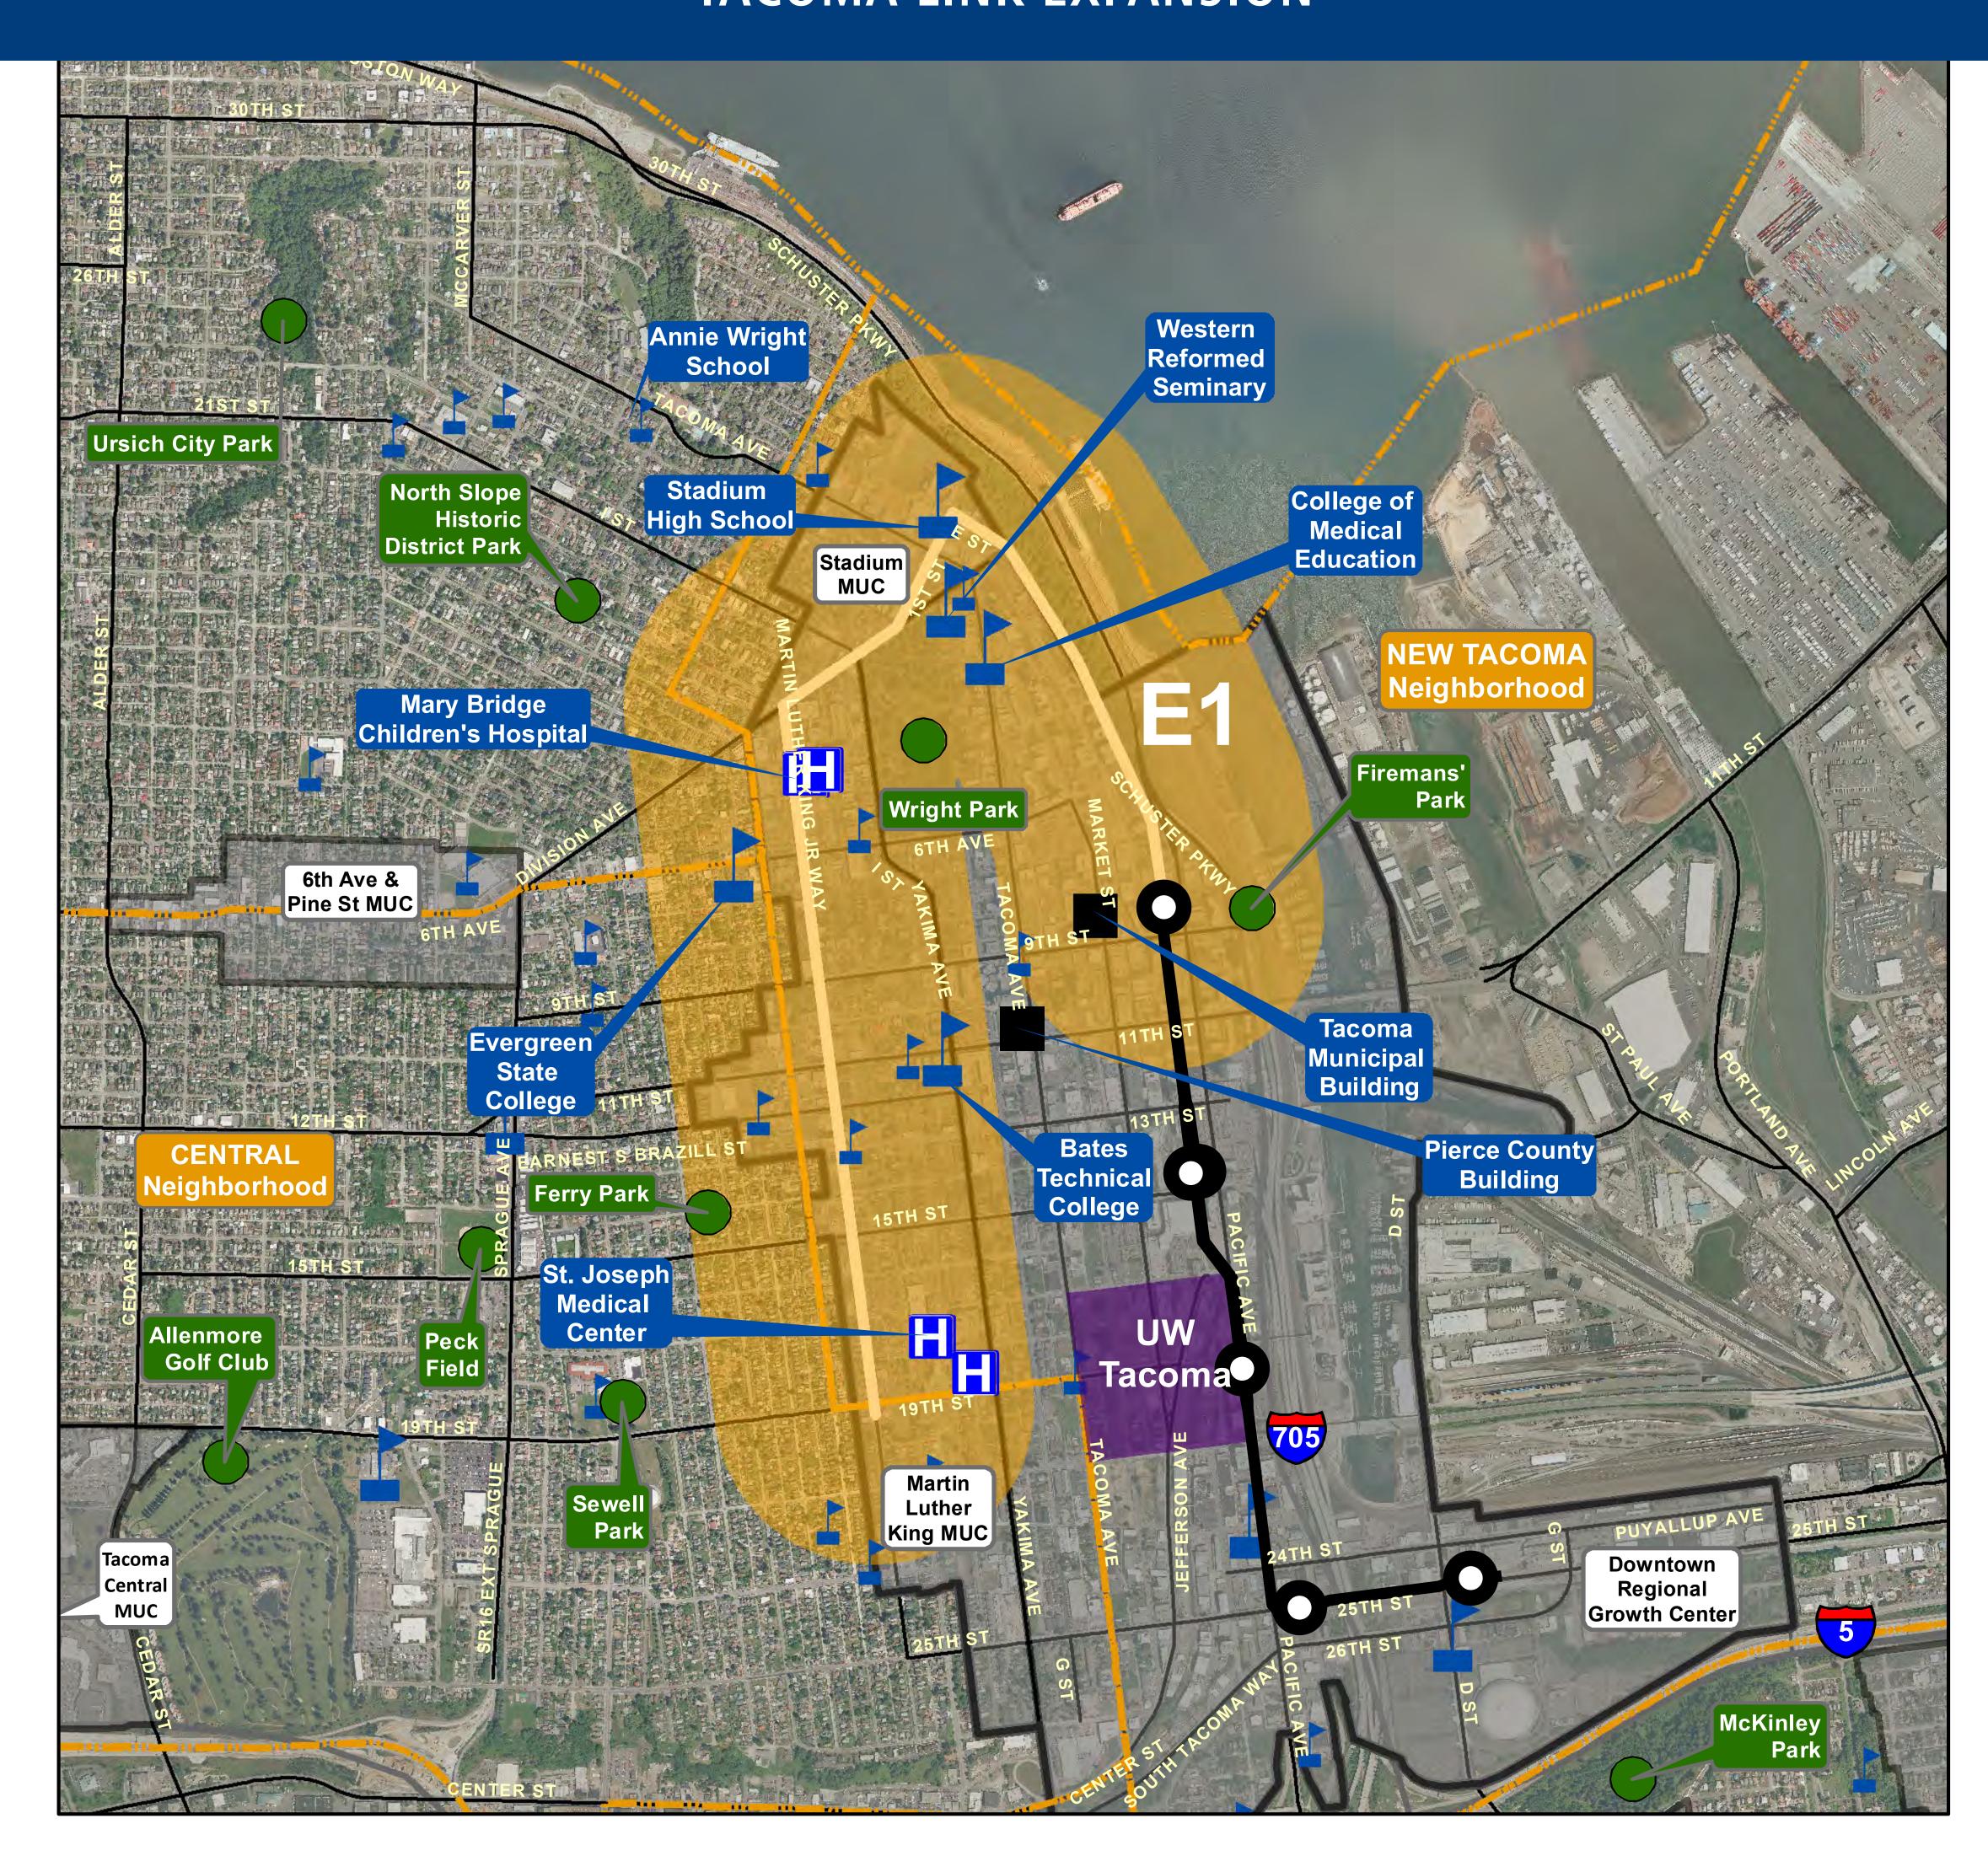

# MEETS ALL SCREENING CRITERIA NORTH DOWNTOWN CENTRAL CORRIDOR (E1)

TACOMA LINK EXPANSION

## Tacoma Link Expansion: North Downtown Central Corridor (E1)