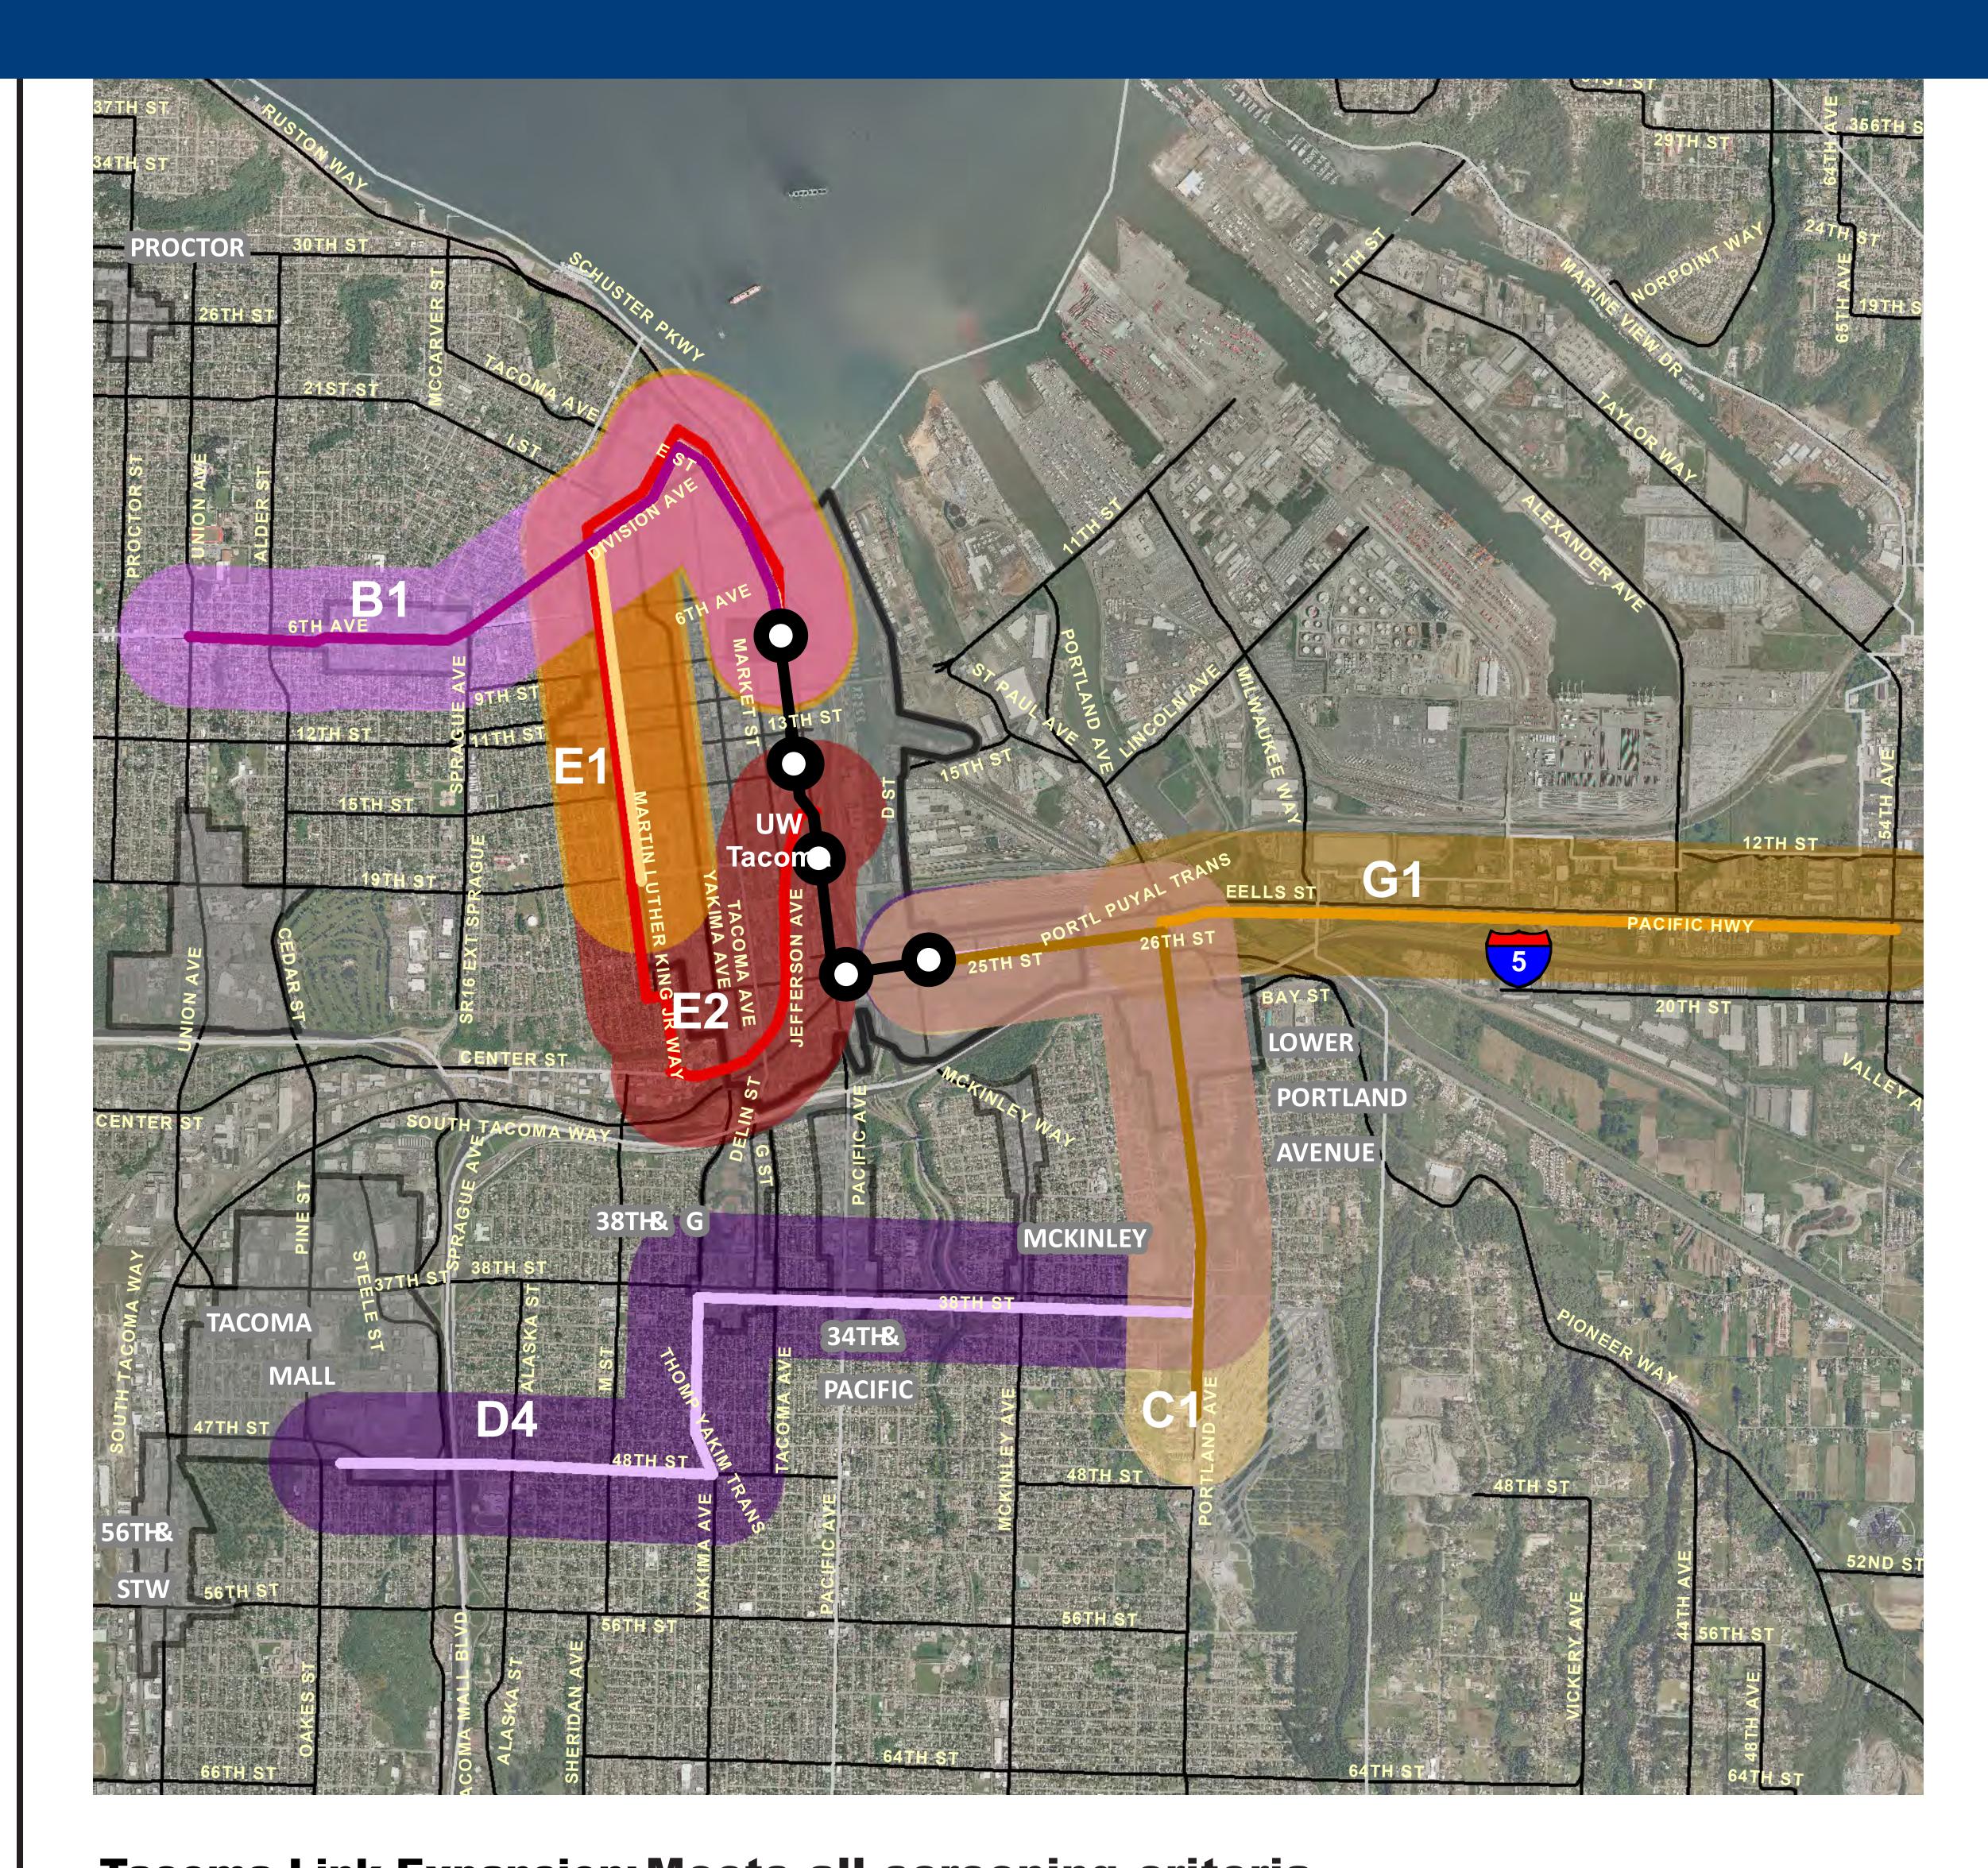

## MEETS ALL SCREENING CRITERIA

#### TACOMA LINK EXPANSION

#### Tacoma Link Expansion: Meets all screening criteria

Maps show 1/2 mile wide corridor study areas