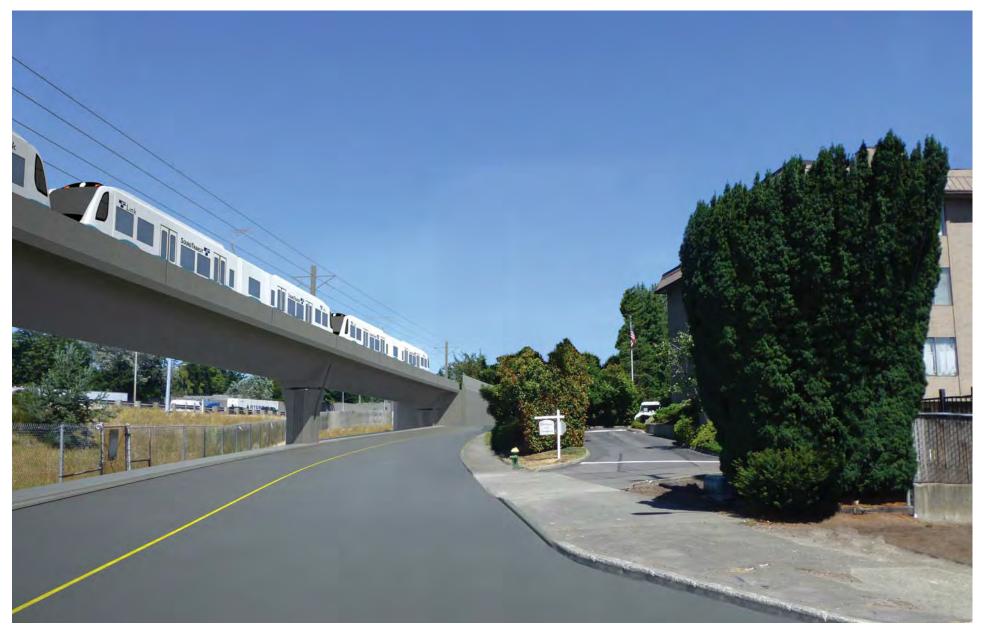

Figure G-4. Viewpoint 2

1st Avenue NE at NE 97th Street
View to the north
Existing View
(does not show pending Northgate Extension)

Figure G-5. Viewpoint 2 1st Avenue NE at NE 97th Street

View to the north

Simulation: All Alternatives

(pending Northgate Extension in white and Lynnwood Link Extension in gray)

Figure G-6. Viewpoint 3
1st Avenue NE at NE 113th Street
View to the north
Existing View

Note: Relandscaping or vegetation replacement not yet shown.