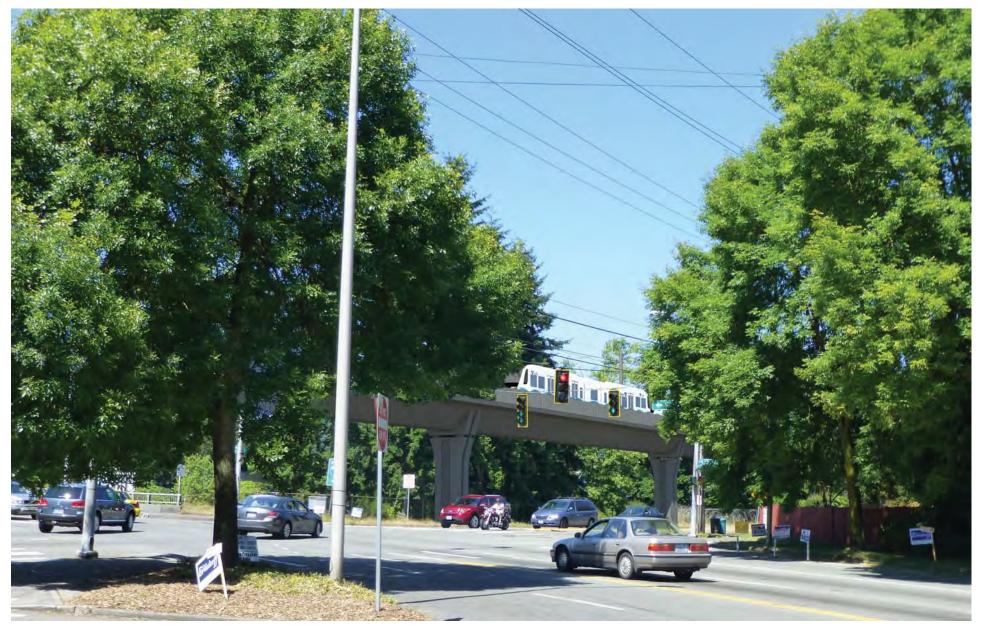

Figure G-38. Viewpoint 11
I-5 Northbound at NE 143rd Street
View to the north
Simulation: Alternatives A3 and A11

Figure G-39. Viewpoint 12
5th Avenue NE south of NE 145th Street
View to the north
Existing View

Figure G-40. Viewpoint 12
5th Avenue NE south of NE 145th Street
View to the north
Simulation: Preferred Alternative and Alternatives A3 and A11