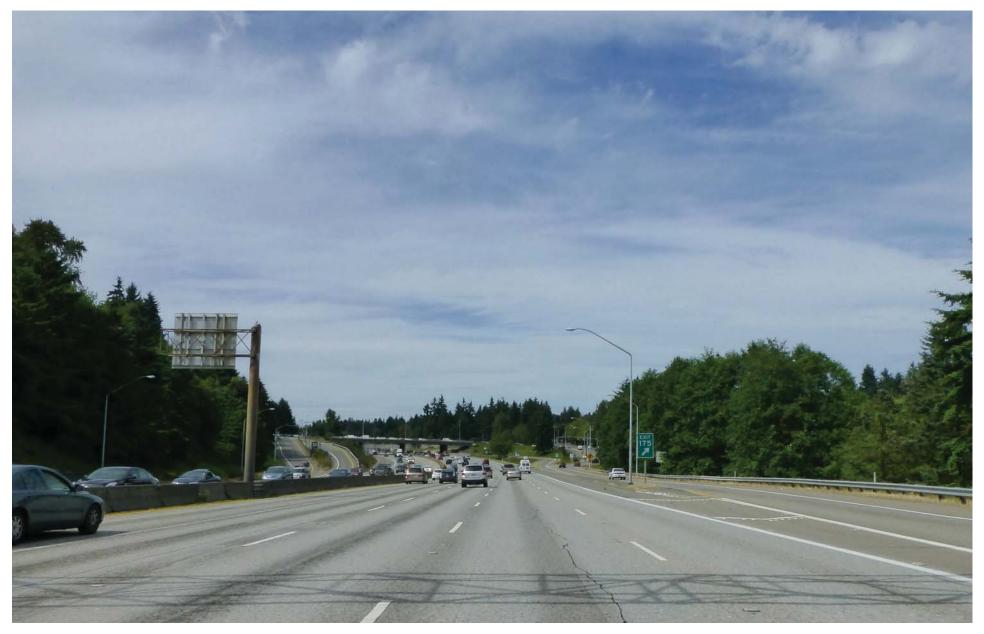

Figure G-36. Viewpoint 11 I-5 Northbound at NE 143rd Street View to the north Existing VIew

Figure G-37. Viewpoint 11
I-5 Northbound at NE 143rd Street
View to the north
Simulation: Preferred Alternative and Alternatives A1 and A10