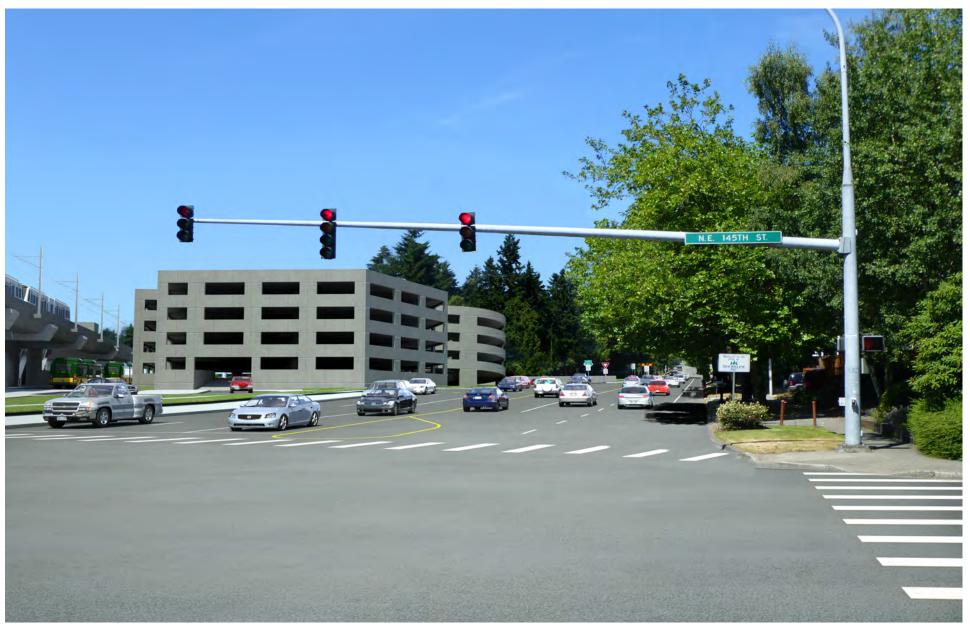

Figure G-40. Viewpoint 12
5th Avenue NE south of NE 145th Street
View to the north
Simulation: Preferred Alternative and Alternatives A3 and A11