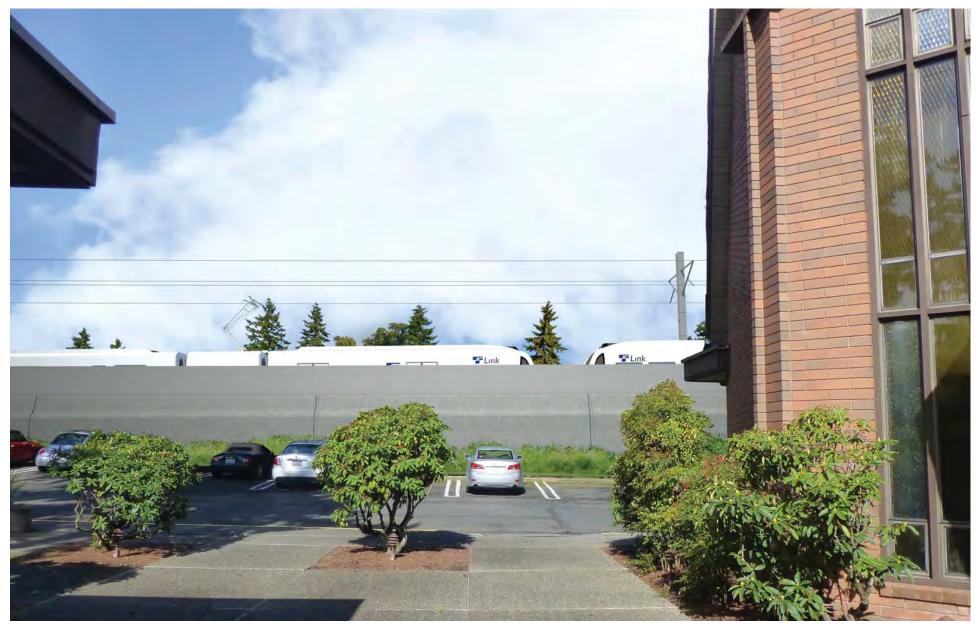

Figure G-17. Viewpoint 5
Latvian Evangelical Lutheran Church Property
3rd Avenue NE north of NE 117th Street View to the west Simulation: Preferred Alternative and Alternatives A5 and A10

Lynnwood Link Extension