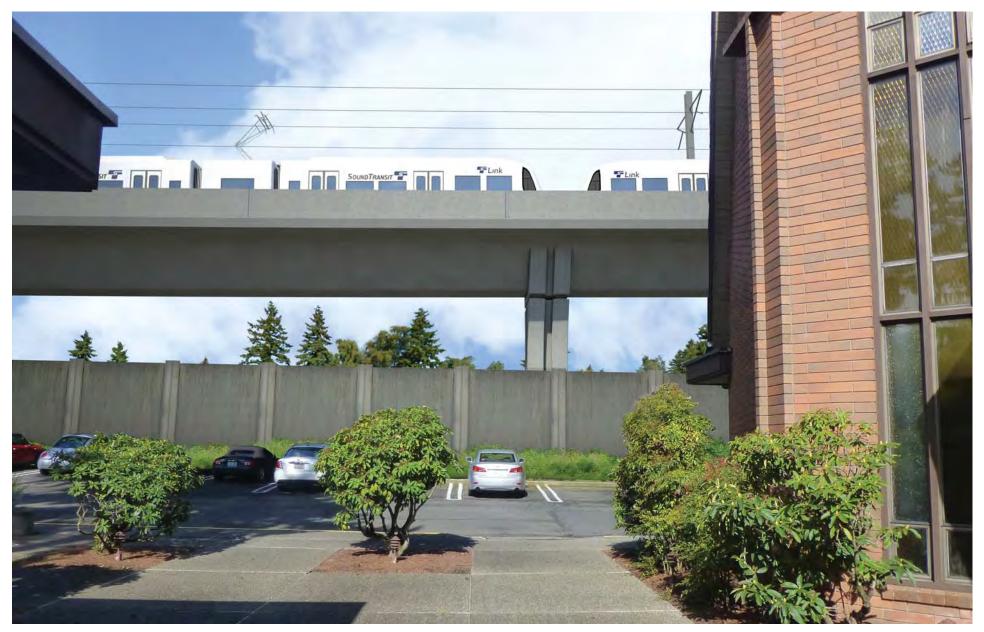

Figure G-17. Viewpoint 5
Latvian Evangelical Lutheran Church Property
3rd Avenue NE north of NE 117th Street View to the west Simulation: Preferred Alternative and Alternatives A5 and A10

Lynnwood Link Extension