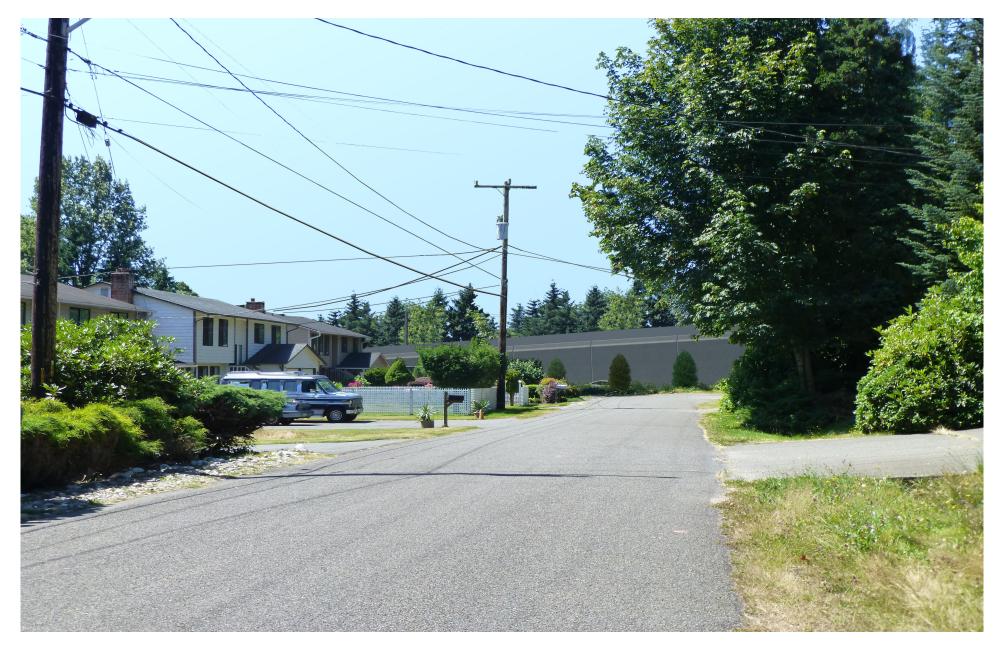

Note: Potential landscaping not yet shown.

Figure G-15. Viewpoint 4
NE 115th Street at 3rd Avenue NE
View to the west
Simulation: Alternatives A5 and A10

Figure G-16. Viewpoint 5
Latvian Evangelical Lutheran Church Property
3rd Avenue NE north of NE 117th Street
View to the west
Existing View

Figure G-17. Viewpoint 5
Latvian Evangelical Lutheran Church Property
3rd Avenue NE north of NE 117th Street View to the west Simulation: Preferred Alternative and Alternatives A5 and A10

Lynnwood Link Extension