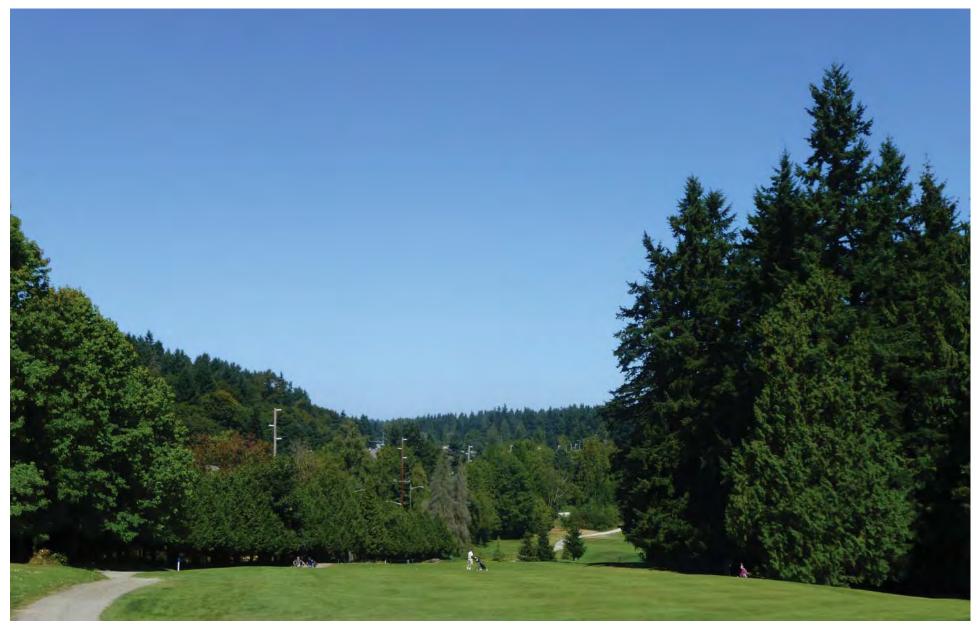

Figure G-32. Viewpoint 9
Roosevelt Way NE (NE 130th Street) east of 5th Avenue NE

Roosevelt Way NE (NE 130th Street) east of 5th Avenue NE

View to the west

Simulation: Alternatives A7 and A11

Figure G-33. Viewpoint 10
Jackson Park Golf Course
View to the north
Existing View