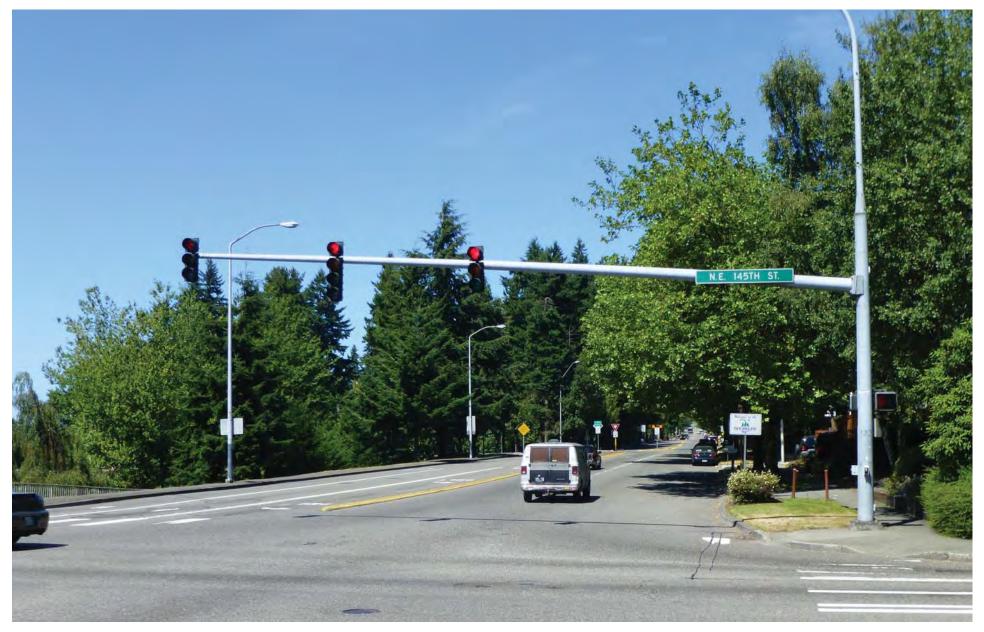

Figure G-38. Viewpoint 11
I-5 Northbound at NE 143rd Street
View to the north
Simulation: Alternatives A3 and A11

Figure G-39. Viewpoint 12
5th Avenue NE south of NE 145th Street
View to the north
Existing View