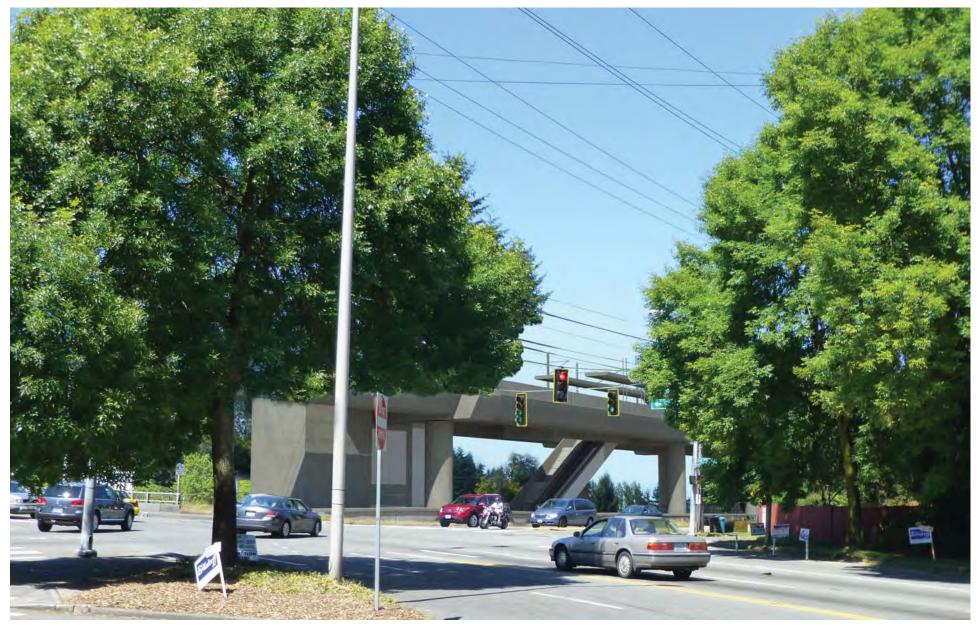

Figure G-38. Viewpoint 11
I-5 Northbound at NE 143rd Street
View to the north
Simulation: Alternatives A3 and A11

Figure G-39. Viewpoint 12
5th Avenue NE south of NE 145th Street
View to the north
Existing View

Figure G-40. Viewpoint 12
5th Avenue NE south of NE 145th Street
View to the north
Simulation: Preferred Alternative and Alternatives A3 and A11