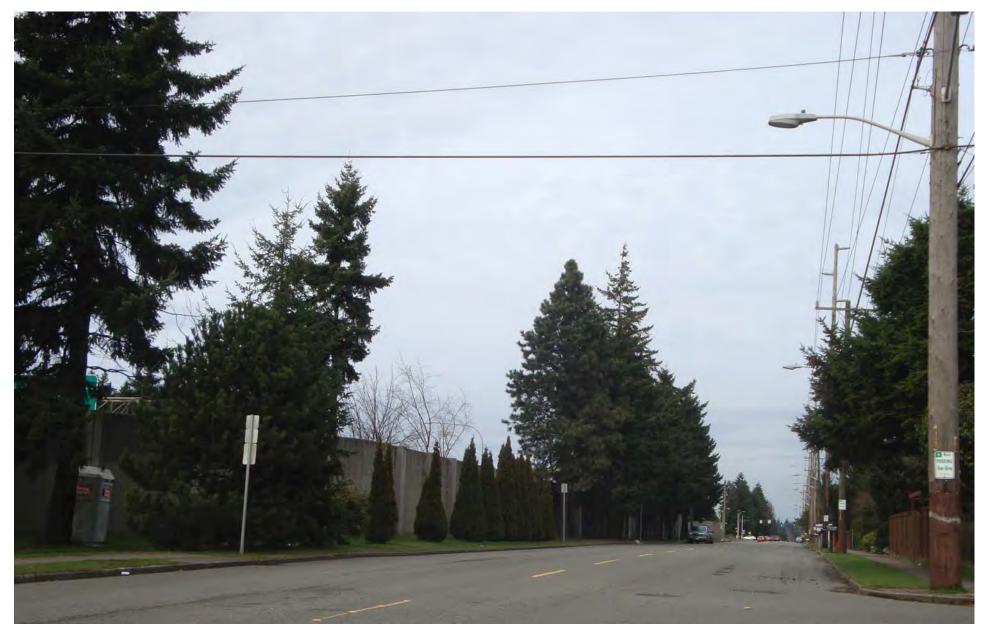

Figure G-36. Viewpoint 11 I-5 Northbound at NE 143rd Street View to the north Existing VIew

Figure G-37. Viewpoint 11
I-5 Northbound at NE 143rd Street
View to the north
Simulation: Preferred Alternative and Alternatives A1 and A10