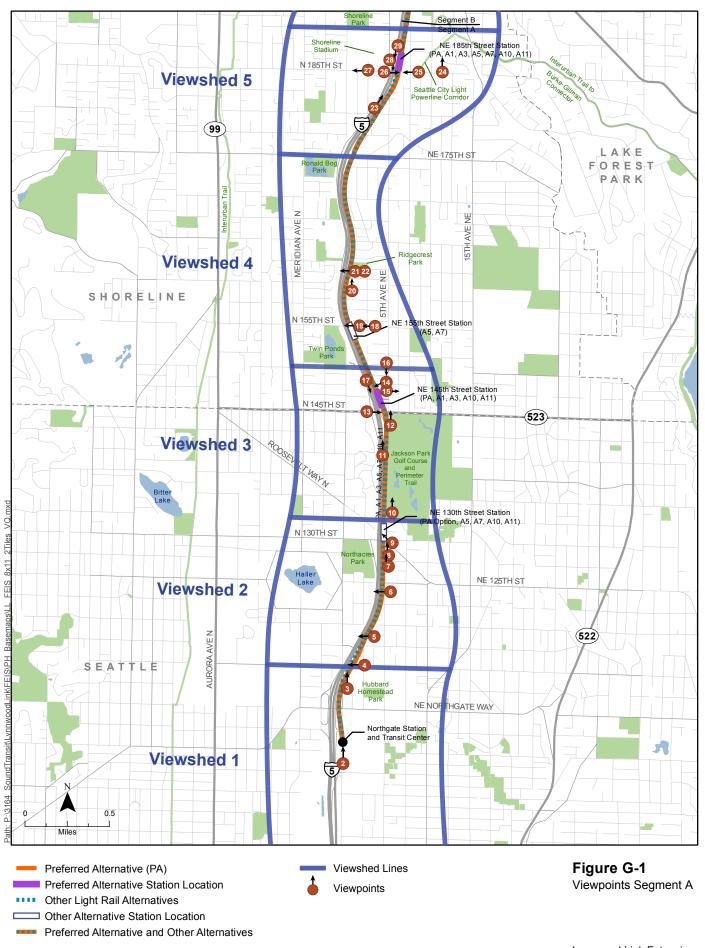

## Appendix G

Visual Simulations and Illustrations

Figure G-2. Viewpoint 1

I-5 Northbound at NE 97th Street

View to the north

Existing View

(does not show pending Northgate Extension)

Figure G-3. Viewpoint 1
I-5 Northbound at NE 97th Street
View to the north
Simulation: All Alternatives
(with Northgate Extension and Lynnwood Link Extension)