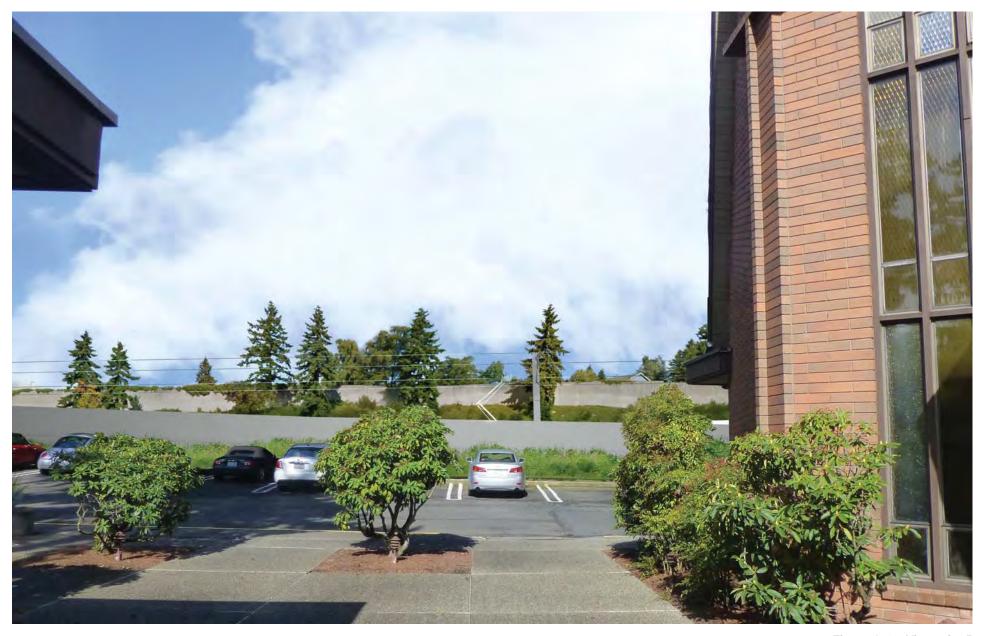

Note: Potential landscaping not yet shown.

Figure G-15. Viewpoint 4
NE 115th Street at 3rd Avenue NE
View to the west
Simulation: Alternatives A5 and A10

Figure G-16. Viewpoint 5
Latvian Evangelical Lutheran Church Property
3rd Avenue NE north of NE 117th Street
View to the west
Existing View

Figure G-17. Viewpoint 5
Latvian Evangelical Lutheran Church Property
3rd Avenue NE north of NE 117th Street View to the west Simulation: Preferred Alternative and Alternatives A5 and A10

Lynnwood Link Extension