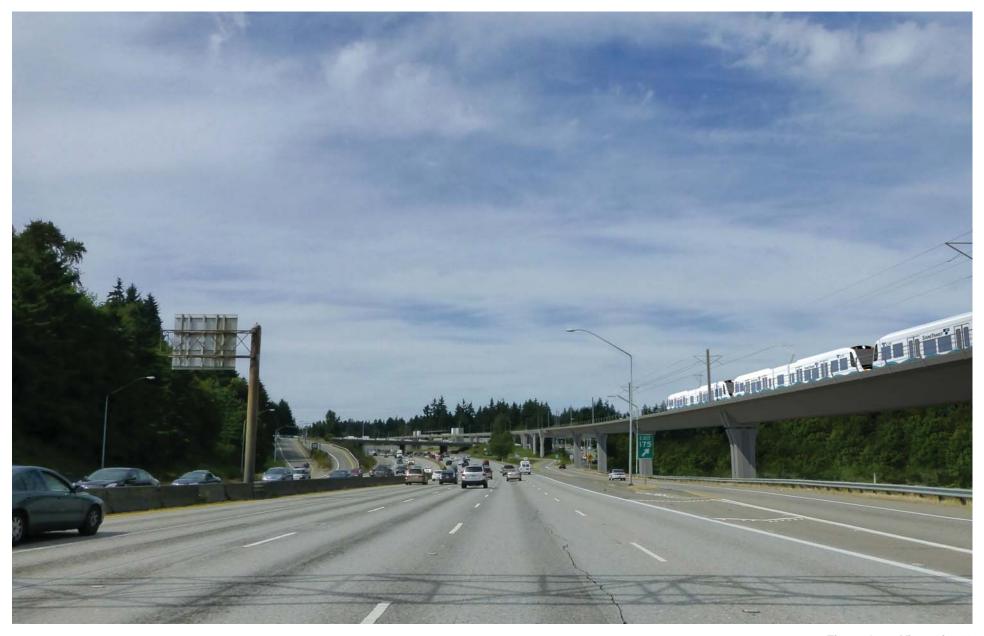

Figure G-36. Viewpoint 11 I-5 Northbound at NE 143rd Street View to the north Existing VIew

Figure G-37. Viewpoint 11
I-5 Northbound at NE 143rd Street
View to the north
Simulation: Preferred Alternative and Alternatives A1 and A10