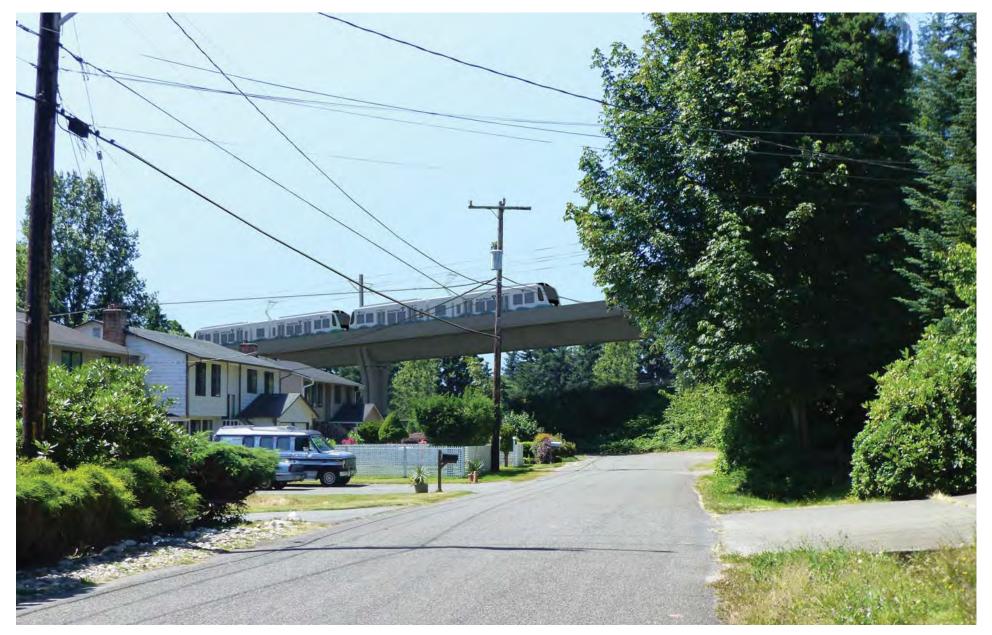

Figure G-17. Viewpoint 5
Latvian Evangelical Lutheran Church Property
3rd Avenue NE north of NE 117th Street View to the west Simulation: Preferred Alternative and Alternatives A5 and A10

Lynnwood Link Extension