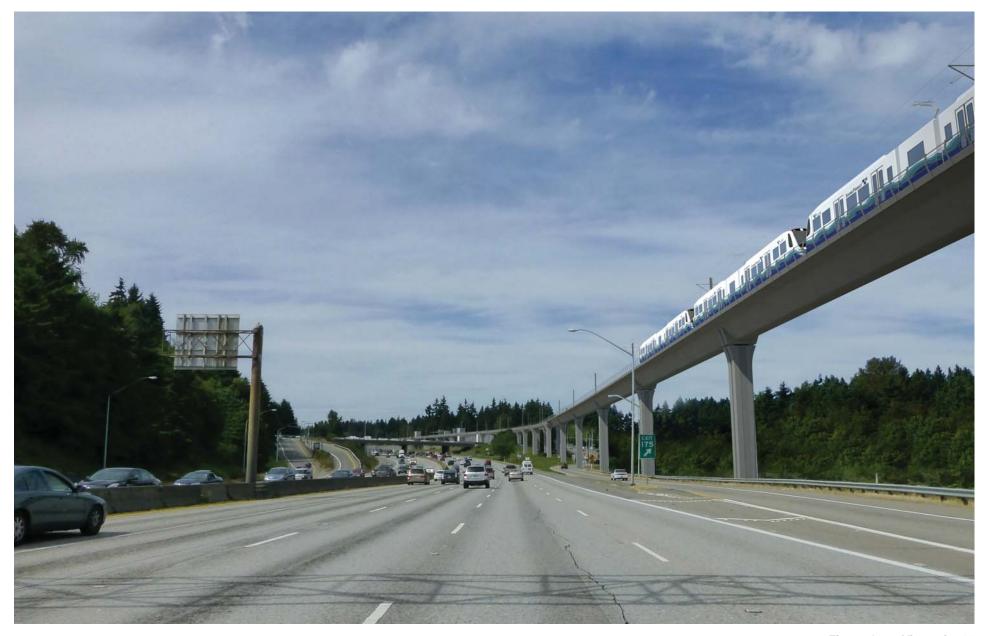

## Appendix G

Visual Simulations and Illustrations

Figure G-2. Viewpoint 1

I-5 Northbound at NE 97th Street

View to the north

Existing View

(does not show pending Northgate Extension)

Figure G-3. Viewpoint 1
I-5 Northbound at NE 97th Street
View to the north
Simulation: All Alternatives
(with Northgate Extension and Lynnwood Link Extension)