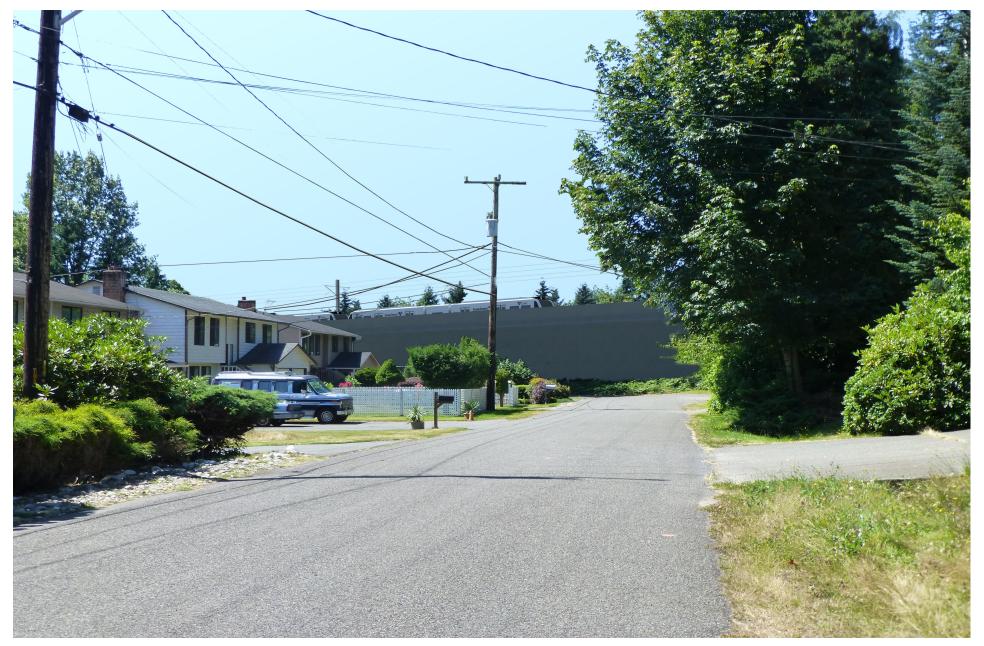

Figure G-20. Viewpoint 6
NE 124th Street east of 5th Avenue NE
View to the west
Existing View

Figure G-21. Viewpoint 6

NE 124th Street east of 5th Avenue NE

View to the west

Simulation: Preferred Alternative and Alternatives A1, A5, and A10