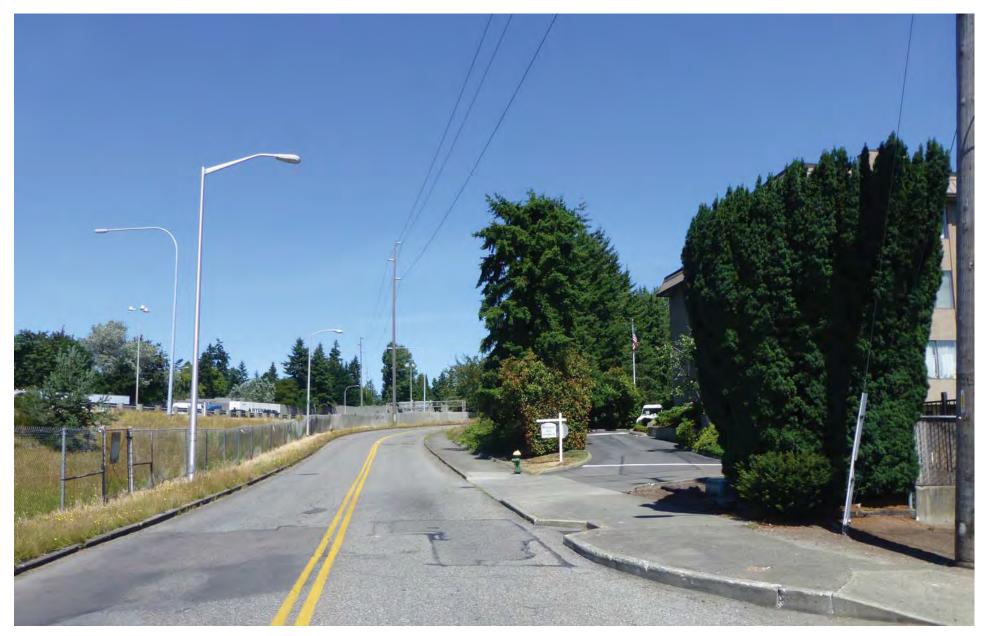

Figure G-4. Viewpoint 2

1st Avenue NE at NE 97th Street
View to the north
Existing View
(does not show pending Northgate Extension)

Figure G-5. Viewpoint 2 1st Avenue NE at NE 97th Street

View to the north

Simulation: All Alternatives

(pending Northgate Extension in white and Lynnwood Link Extension in gray)

Figure G-6. Viewpoint 3
1st Avenue NE at NE 113th Street
View to the north
Existing View

Note: Relandscaping or vegetation replacement not yet shown.