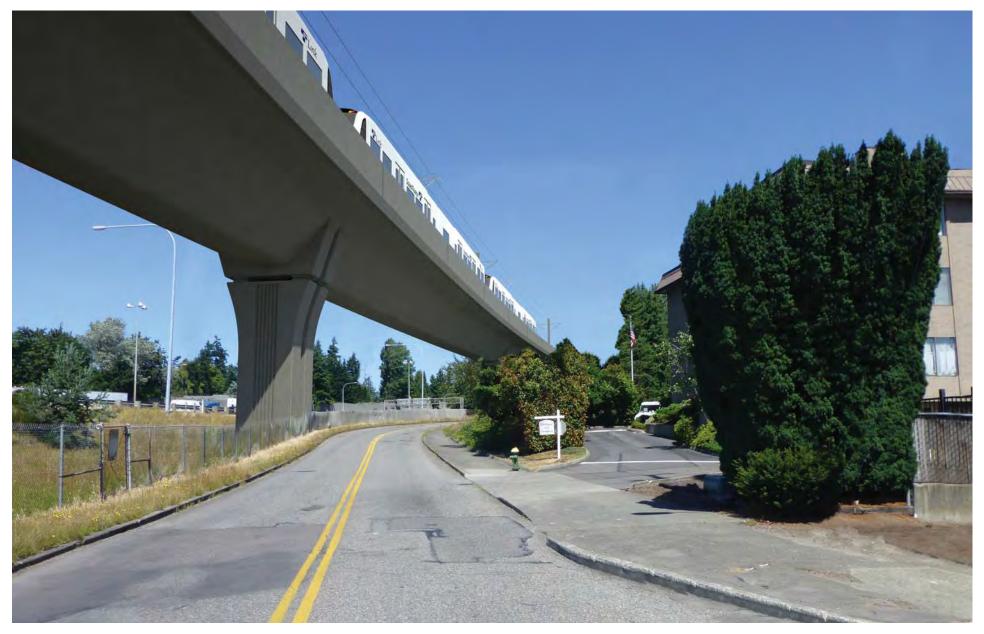

Figure G-4. Viewpoint 2

1st Avenue NE at NE 97th Street
View to the north
Existing View
(does not show pending Northgate Extension)

Figure G-5. Viewpoint 2 1st Avenue NE at NE 97th Street

View to the north