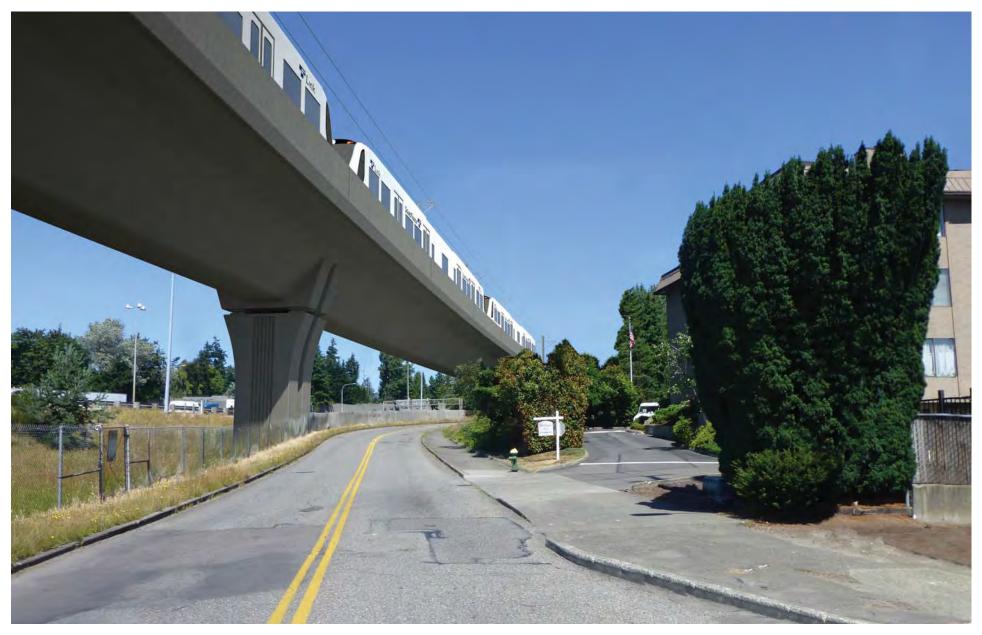

Figure G-4. Viewpoint 2

1st Avenue NE at NE 97th Street
View to the north
Existing View
(does not show pending Northgate Extension)

Figure G-5. Viewpoint 2 1st Avenue NE at NE 97th Street

View to the north

Simulation: All Alternatives

(pending Northgate Extension in white and Lynnwood Link Extension in gray)

Figure G-6. Viewpoint 3
1st Avenue NE at NE 113th Street
View to the north
Existing View

Note: Relandscaping or vegetation replacement not yet shown.