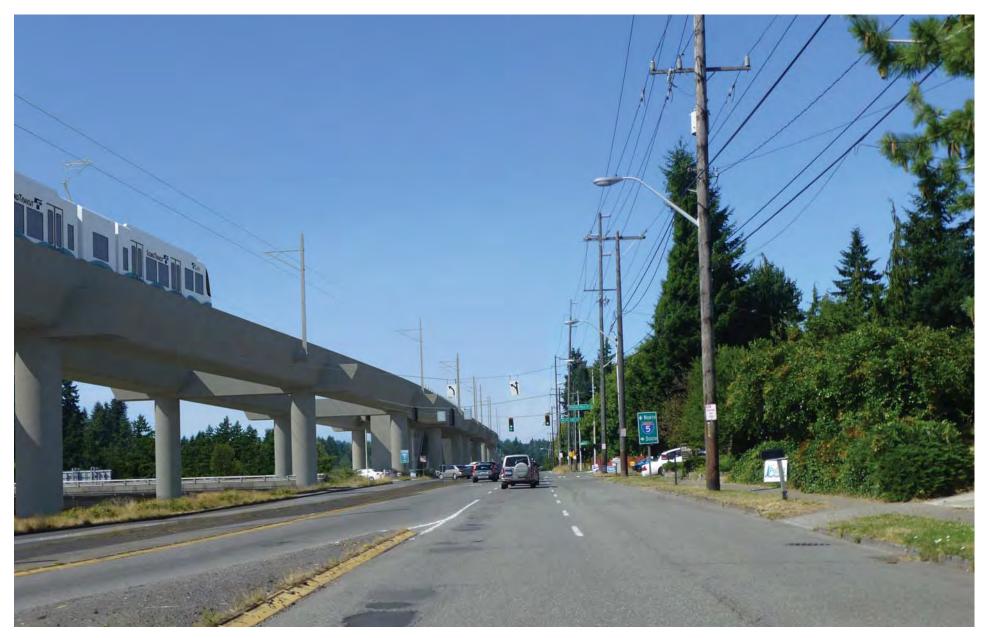

## Appendix G

Visual Simulations and Illustrations

Figure G-2. Viewpoint 1

I-5 Northbound at NE 97th Street

View to the north

Existing View

(does not show pending Northgate Extension)

Figure G-3. Viewpoint 1
I-5 Northbound at NE 97th Street
View to the north
Simulation: All Alternatives
(with Northgate Extension and Lynnwood Link Extension)