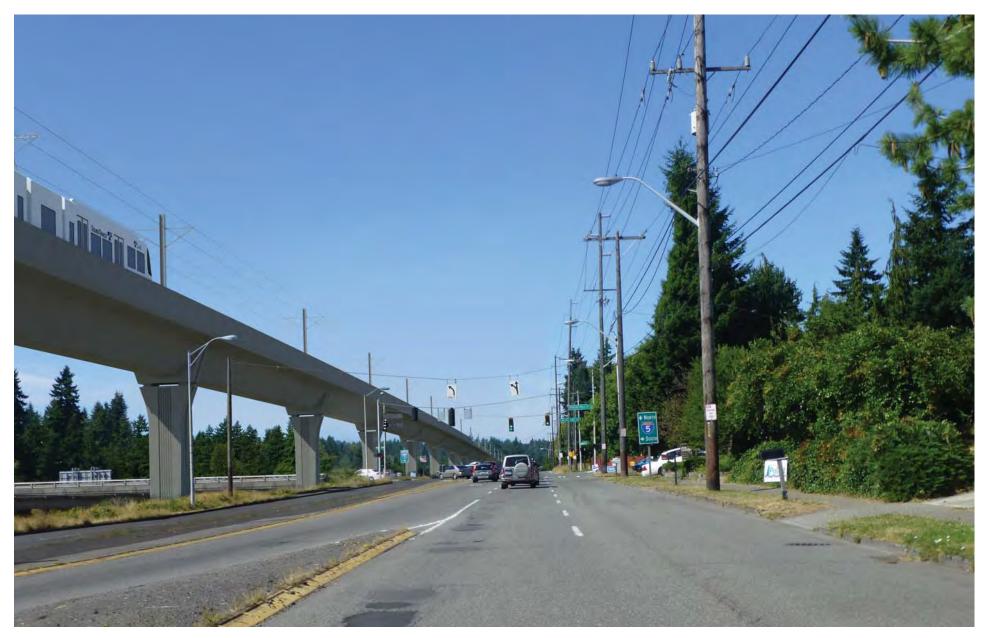

## Appendix G

Visual Simulations and Illustrations

Figure G-2. Viewpoint 1

I-5 Northbound at NE 97th Street

View to the north

Existing View

(does not show pending Northgate Extension)

Figure G-3. Viewpoint 1
I-5 Northbound at NE 97th Street
View to the north
Simulation: All Alternatives
(with Northgate Extension and Lynnwood Link Extension)