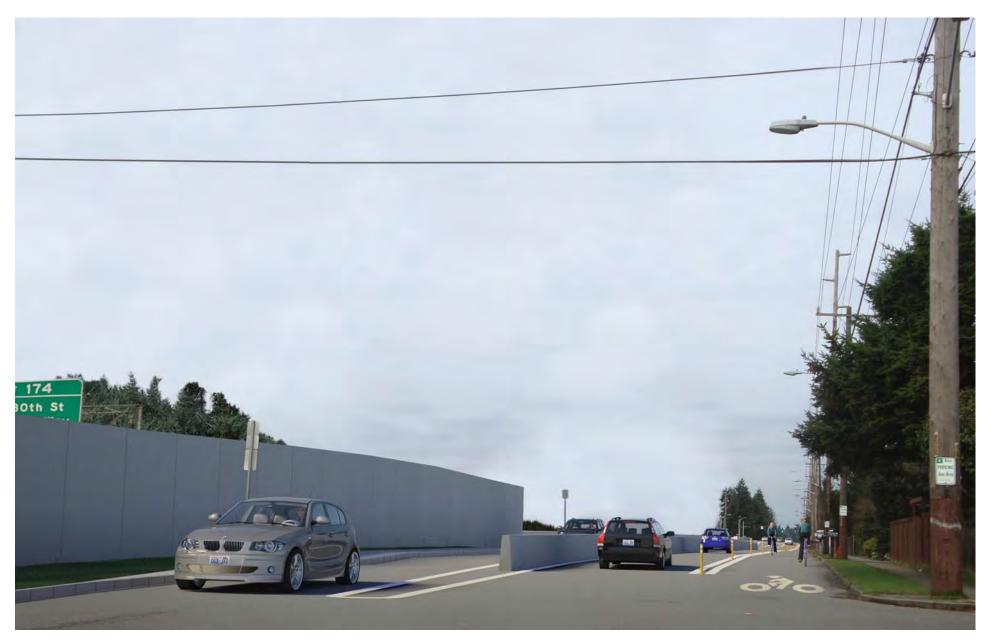

Figure G-36. Viewpoint 11 I-5 Northbound at NE 143rd Street View to the north Existing VIew

Figure G-37. Viewpoint 11
I-5 Northbound at NE 143rd Street
View to the north
Simulation: Preferred Alternative and Alternatives A1 and A10