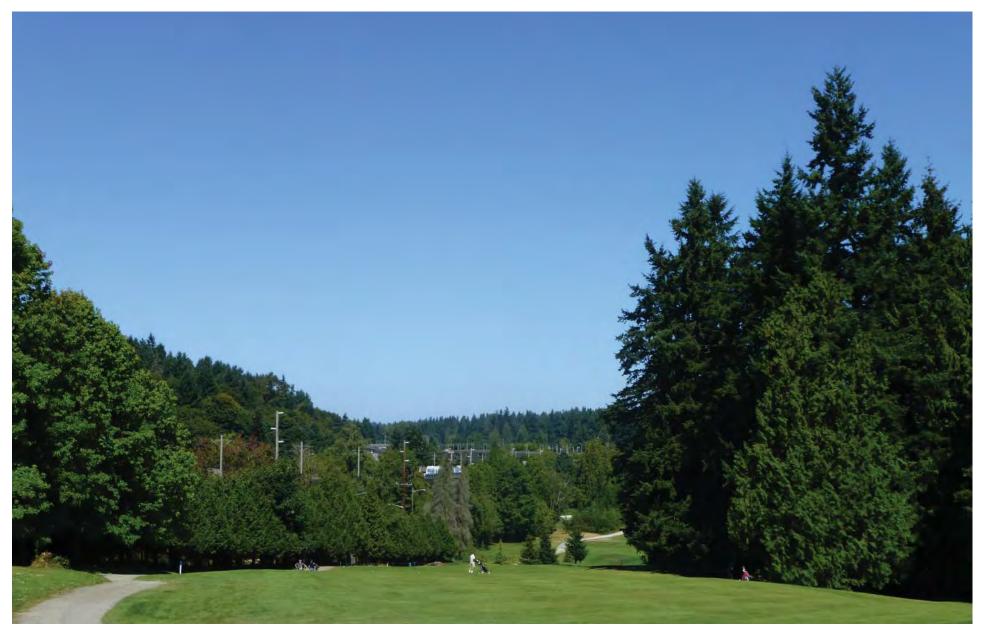

Figure G-34. Viewpoint 10
Jackson Park Golf Course
View to the north
Simulation: Preferred Alternative and Alternatives A1, A5, and A10

Figure G-35. Viewpoint 10
Jackson Park Golf Course
View to the north
Simulation: Alternatives A3, A7, and A11