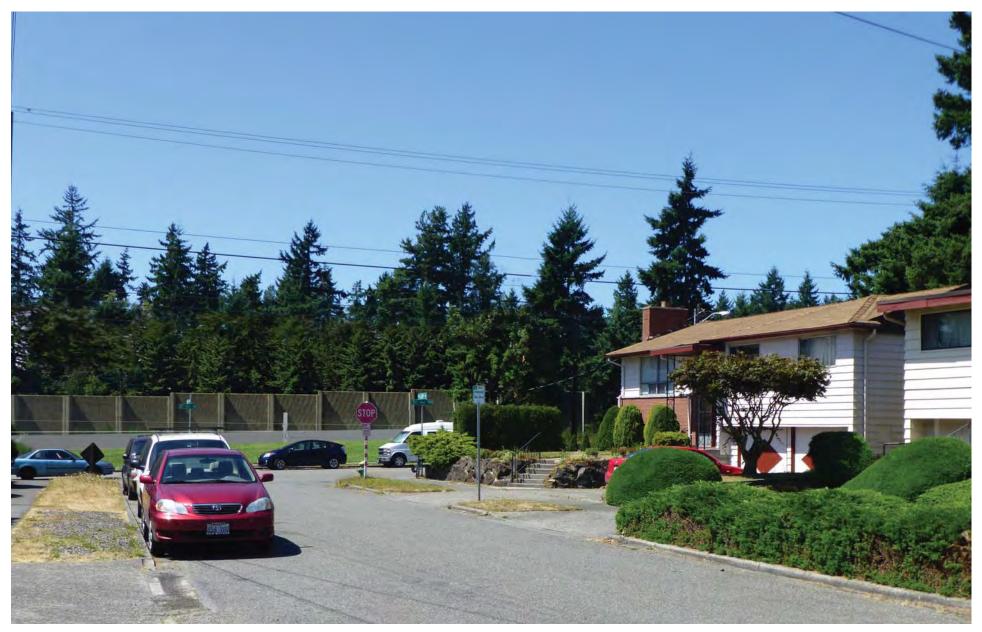

Figure G-20. Viewpoint 6
NE 124th Street east of 5th Avenue NE
View to the west
Existing View

Figure G-21. Viewpoint 6

NE 124th Street east of 5th Avenue NE

View to the west

Simulation: Preferred Alternative and Alternatives A1, A5, and A10