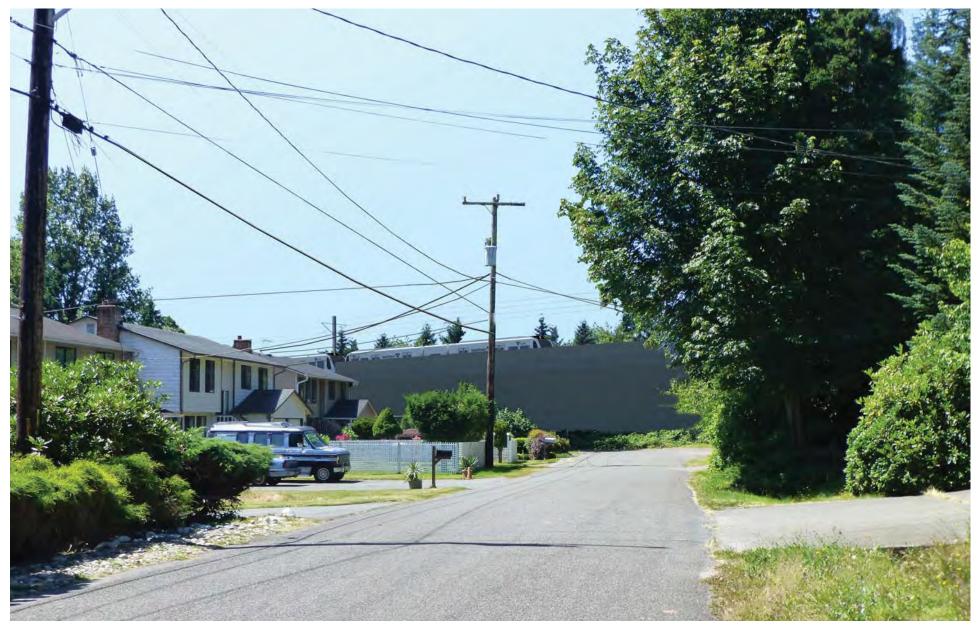

Figure G-18. Viewpoint 5
Latvian Evangelical Lutheran Church Property
3rd Avenue NE north of NE 117th Street
View to the west Simulation: Alternative A1

Figure G-19. Viewpoint 5
Latvian Evangelical Lutheran Church Property
3rd Avenue NE north of NE 117th Street View to the west Simulation: Alternatives A3, A7, and A11