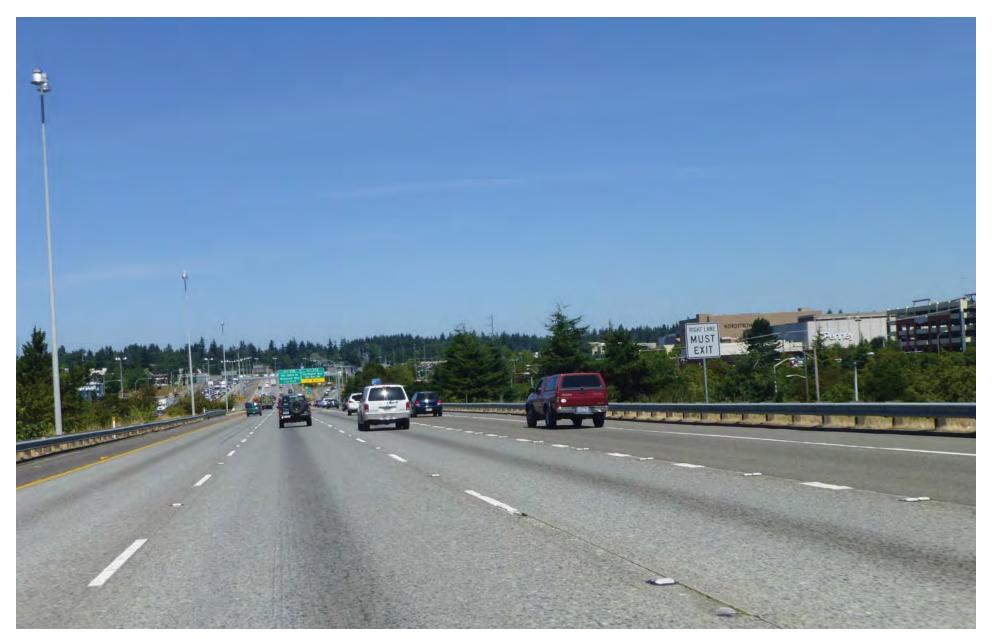

## Appendix G

Visual Simulations and Illustrations

Figure G-2. Viewpoint 1

I-5 Northbound at NE 97th Street

View to the north

Existing View

(does not show pending Northgate Extension)

Figure G-3. Viewpoint 1
I-5 Northbound at NE 97th Street
View to the north
Simulation: All Alternatives
(with Northgate Extension and Lynnwood Link Extension)