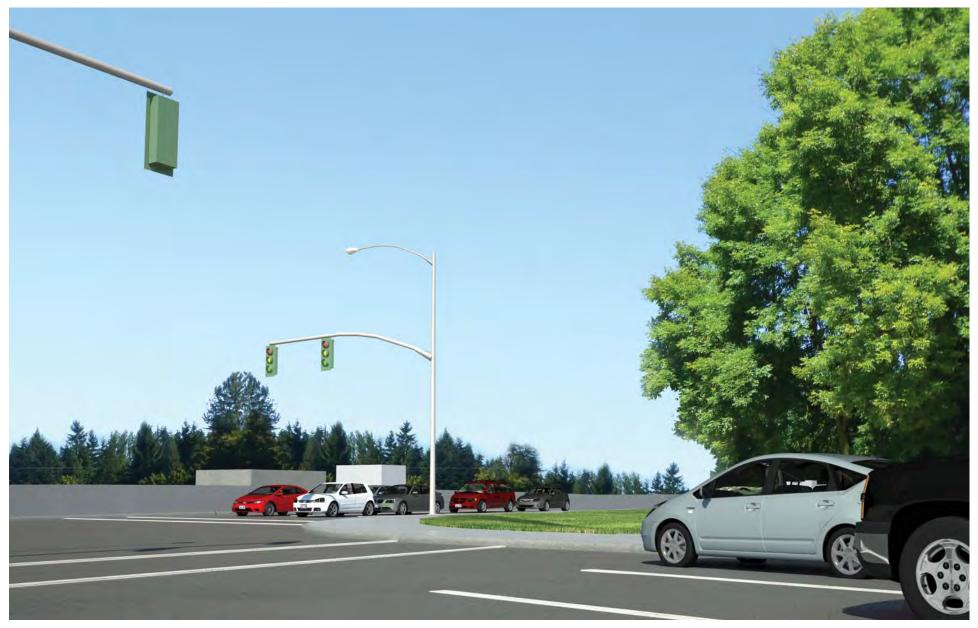

Figure G-24. Viewpoint 7
5th Avenue at NE 125th Street
View to the north
Simulation: Preferred Alternative

Figure G-25. Viewpoint 8
5th Avenue NE south of NE 130th Street
View to the north
Existing View

Figure G-26. Viewpoint 8
5th Avenue NE south of NE 130th Street
View to the north
Simulation: Alternative A3

Figure G-27. Viewpoint 8
5th Avenue NE south of NE 130th Street
View to the north
Simulation: Alternatives A7 and A11