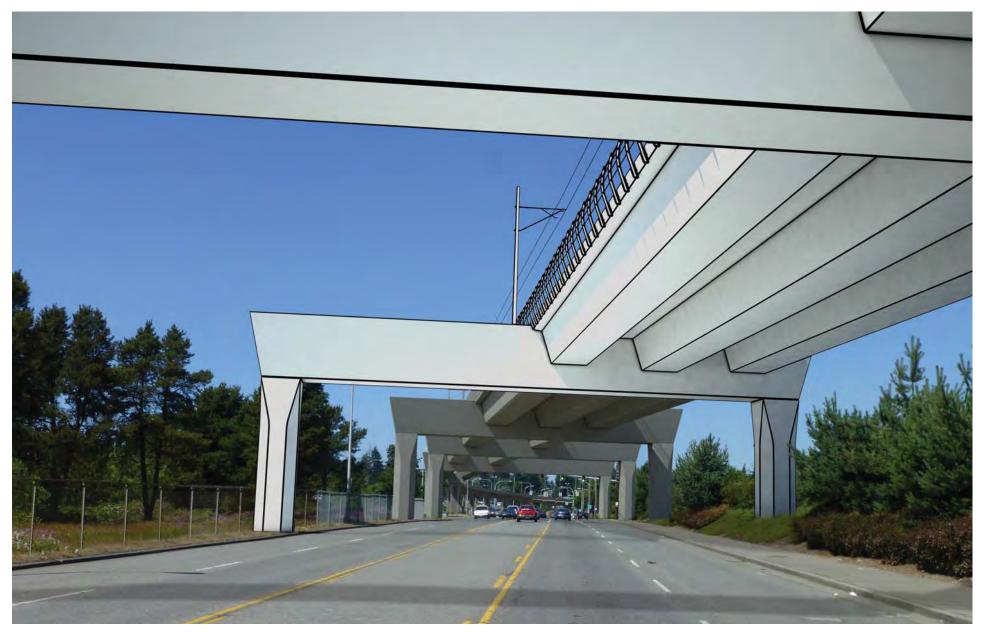

## Appendix G

Visual Simulations and Illustrations

Figure G-2. Viewpoint 1

I-5 Northbound at NE 97th Street

View to the north

Existing View

(does not show pending Northgate Extension)

Figure G-3. Viewpoint 1
I-5 Northbound at NE 97th Street
View to the north
Simulation: All Alternatives
(with Northgate Extension and Lynnwood Link Extension)