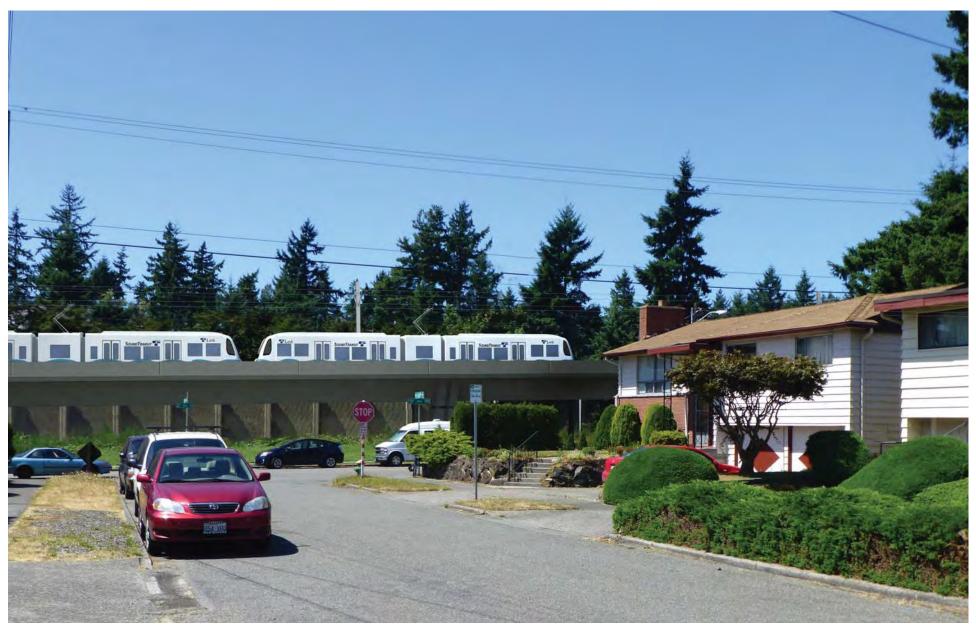

Figure G-20. Viewpoint 6
NE 124th Street east of 5th Avenue NE
View to the west
Existing View

Figure G-21. Viewpoint 6

NE 124th Street east of 5th Avenue NE

View to the west

Simulation: Preferred Alternative and Alternatives A1, A5, and A10