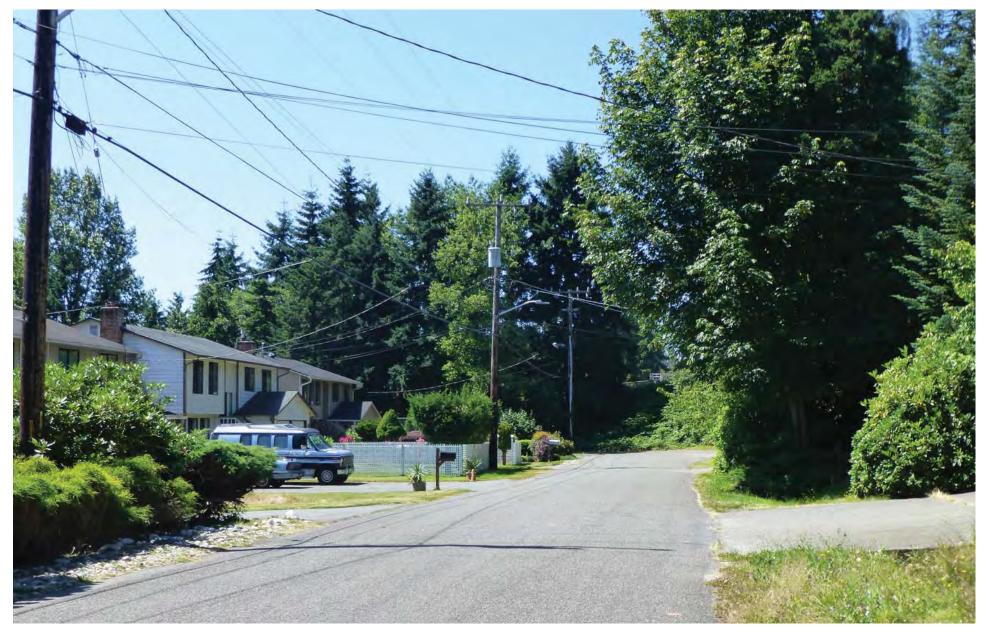

Figure G-20. Viewpoint 6
NE 124th Street east of 5th Avenue NE
View to the west
Existing View

Figure G-21. Viewpoint 6

NE 124th Street east of 5th Avenue NE

View to the west

Simulation: Preferred Alternative and Alternatives A1, A5, and A10