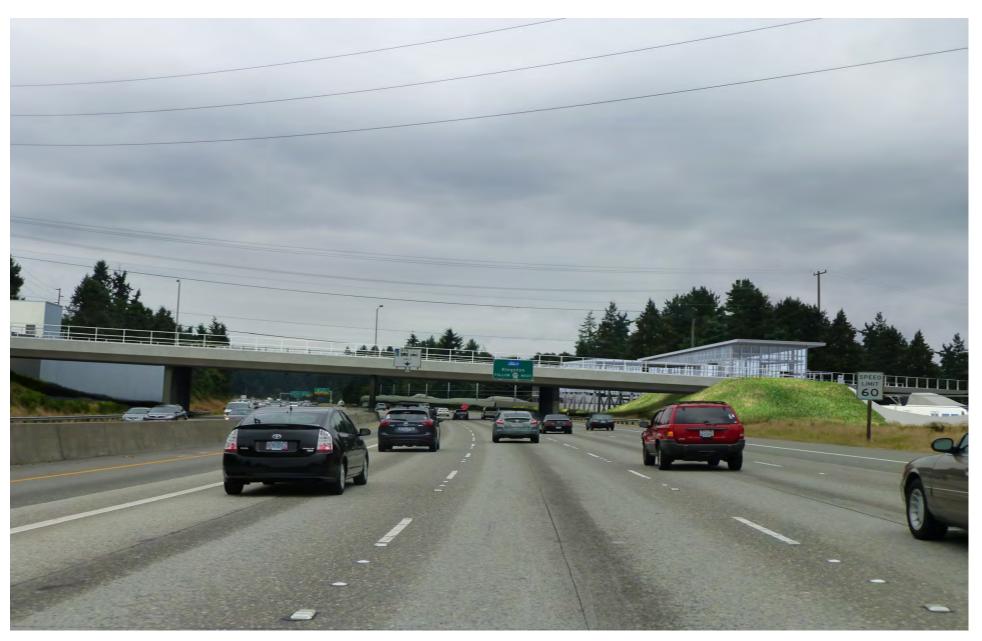

Figure G-58. Viewpoint 17
I-5 Southbound at NE 148th Street
View to the south
Existing View

Figure G-59. Viewpoint 17
I-5 Southbound at NE 148th Street
View to the south
Simulation: Preferred Alternative