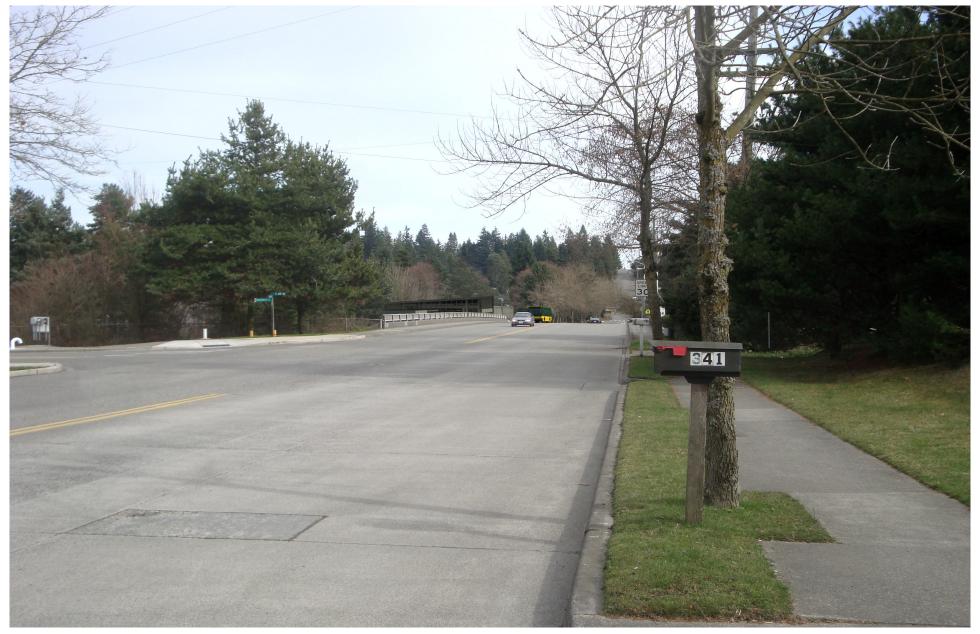

Note: Potential landscaping not shown.

Figure G-54. Viewpoint 15
NE 148th Street west of 5th Avenue NE
View to the southeast
Simulation: Alternatives A1 and A10

Figure G-55. Viewpoint 16
5th Avenue NE at NE 149th Street
View to the south
Existing View