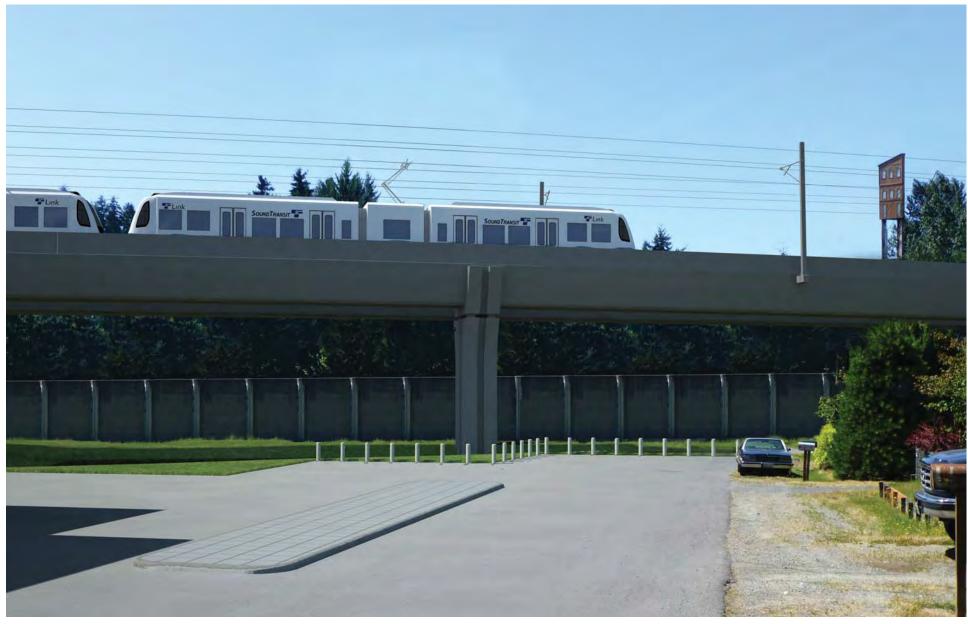

Note: Potential landscaping not shown.

Figure G-43. Viewpoint 13
N 145th Street at 4th Avenue NE
View to the east
Simulation: Preferred Alternative and Alternatives A3 and A11

Note: Potential landscaping not shown.

Figure G-44. Viewpoint 13
N 145th Street at 4th Avenue NE
View to the east
Simulation: Alternatives A1 and A10

Note: Potential landscaping not shown.

Figure G-45. Viewpoint 13 N 145th Street at 4th Avenue NE View to the east Simulation: Alternative A5