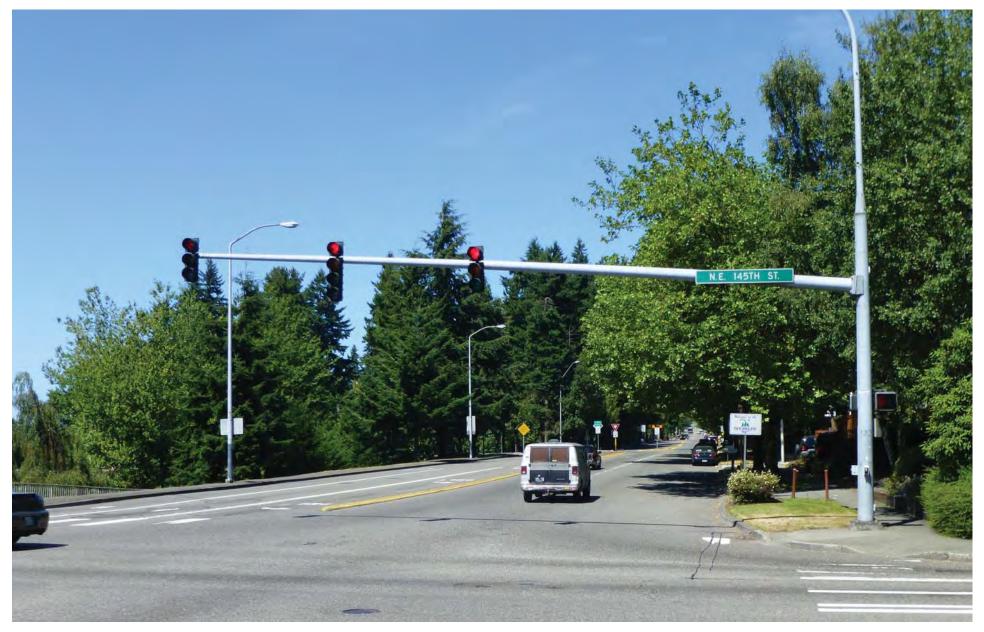

Figure G-39. Viewpoint 12
5th Avenue NE south of NE 145th Street
View to the north
Existing View

Figure G-40. Viewpoint 12
5th Avenue NE south of NE 145th Street
View to the north
Simulation: Preferred Alternative and Alternatives A3 and A11