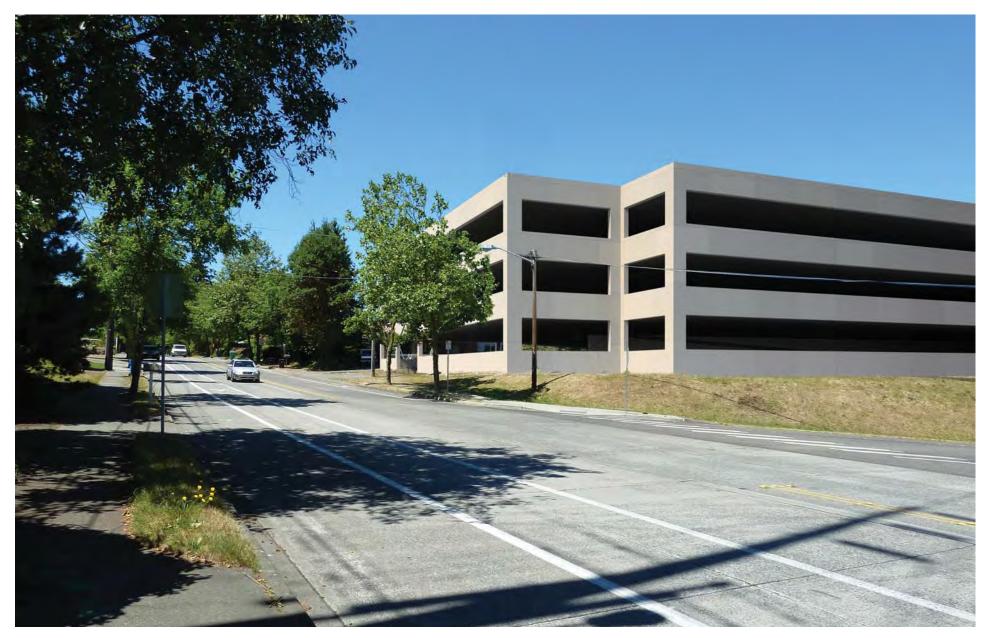

Figure G-89. Viewpoint 27
NE 185th Street west of 5th Avenue NE
View to the west
Existing View

Figure G-90. Viewpoint 27
NE 185th Street west of 5th Avenue NE
View to the west
Shoreline Stadium Garage Option