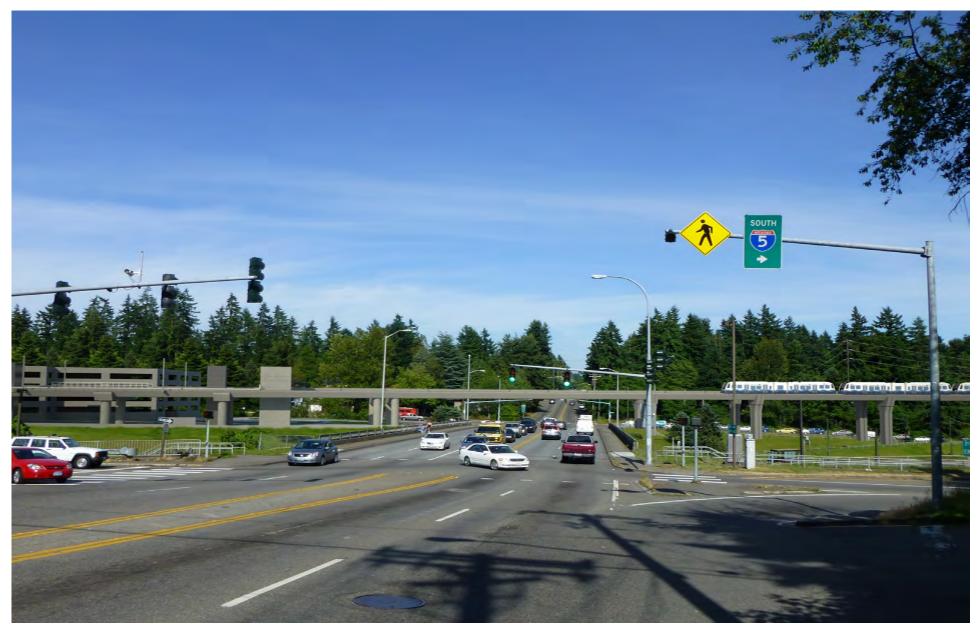

Figure G-58. Viewpoint 17
I-5 Southbound at NE 148th Street
View to the south
Existing View

Figure G-59. Viewpoint 17
I-5 Southbound at NE 148th Street
View to the south
Simulation: Preferred Alternative