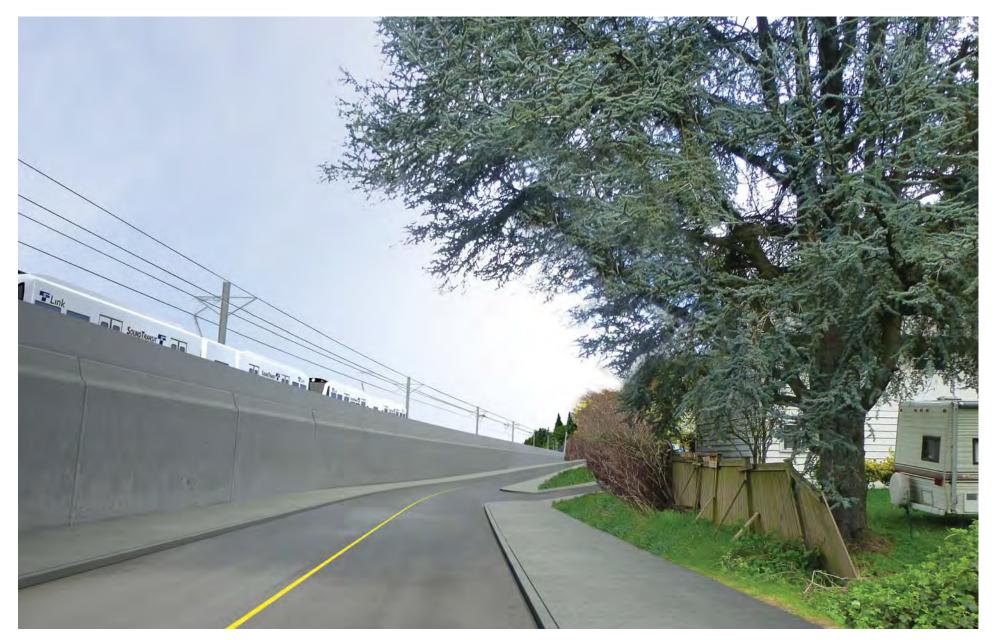

Figure G-58. Viewpoint 17
I-5 Southbound at NE 148th Street
View to the south
Existing View

Figure G-59. Viewpoint 17
I-5 Southbound at NE 148th Street
View to the south
Simulation: Preferred Alternative