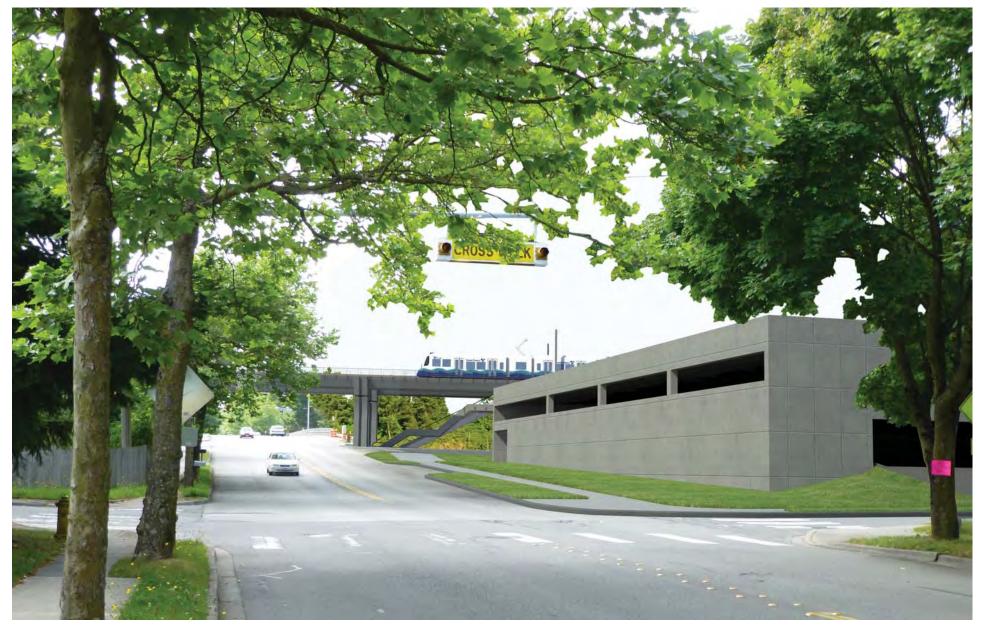

Figure G-52. Viewpoint 15
NE 148th Street west of 5th Avenue NE
View to the southeast
Existing View

Figure G-53. Viewpoint 15
NE 148th Street west of 5th Avenue NE
View to the southeast
Simulation: Preferred Alternative

Note: Potential landscaping not shown.

Figure G-54. Viewpoint 15
NE 148th Street west of 5th Avenue NE
View to the southeast
Simulation: Alternatives A1 and A10

Figure G-55. Viewpoint 16
5th Avenue NE at NE 149th Street
View to the south
Existing View