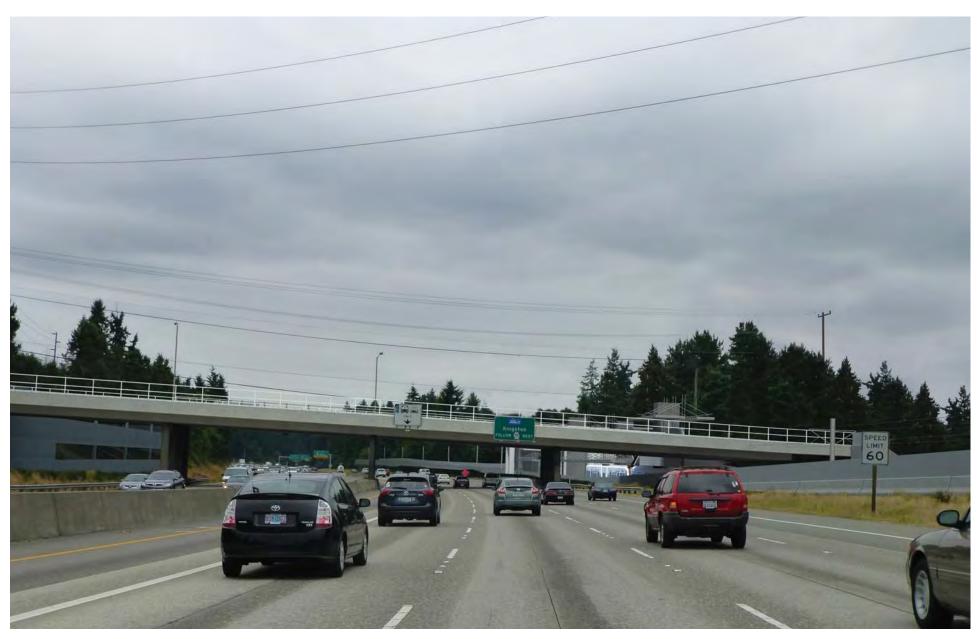

Figure G-60. Viewpoint 17 I-5 Southbound at NE 148th Street View to the south Simulation: Alternatives A3 and A11

Figure G-61. Viewpoint 17
I-5 Southbound at NE 148th Street
View to the south
Simulation: Alternative A5