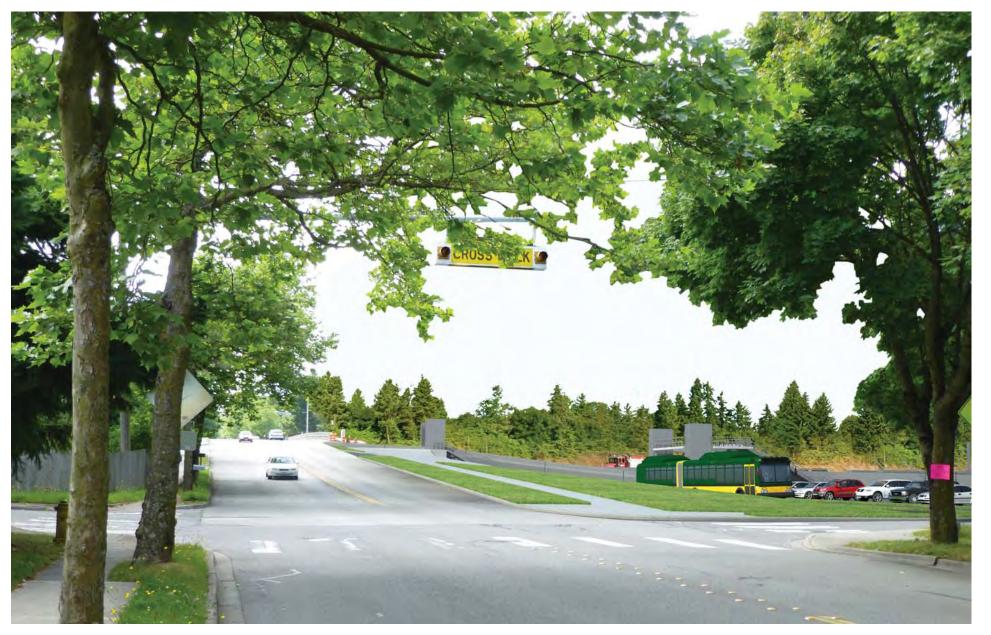

Figure G-39. Viewpoint 12
5th Avenue NE south of NE 145th Street
View to the north
Existing View

Figure G-40. Viewpoint 12
5th Avenue NE south of NE 145th Street
View to the north
Simulation: Preferred Alternative and Alternatives A3 and A11