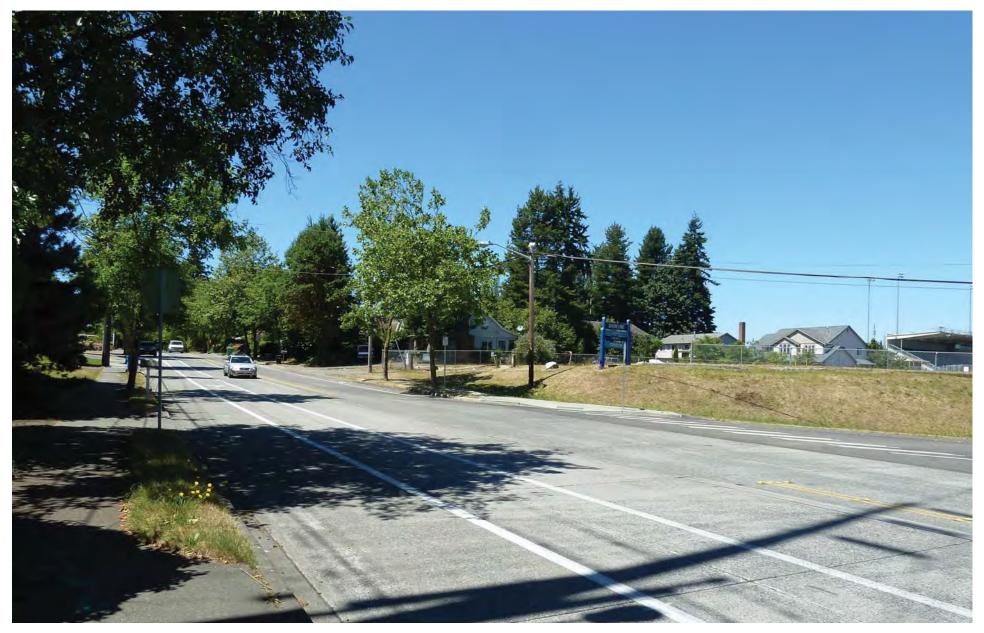

Figure G-89. Viewpoint 27
NE 185th Street west of 5th Avenue NE
View to the west
Existing View

Figure G-90. Viewpoint 27
NE 185th Street west of 5th Avenue NE
View to the west
Shoreline Stadium Garage Option