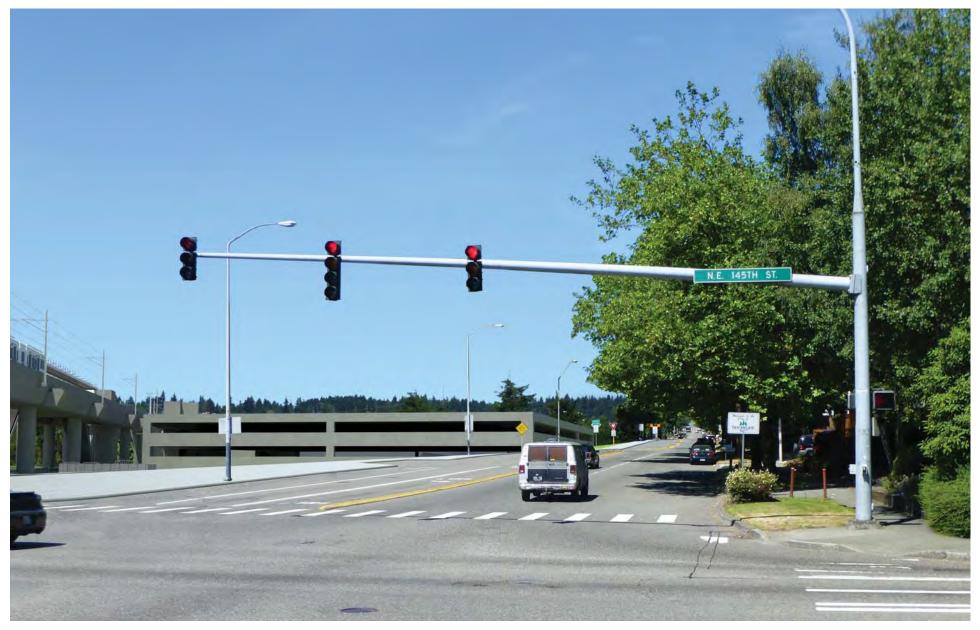

Figure G-41. Viewpoint 12
5th Avenue NE south of NE 145th Street
View to the north
Simulation: Alternatives A1 and A10

Figure G-42. Viewpoint 13 N 145th Street at 4th Avenue NE View to the east Existing View