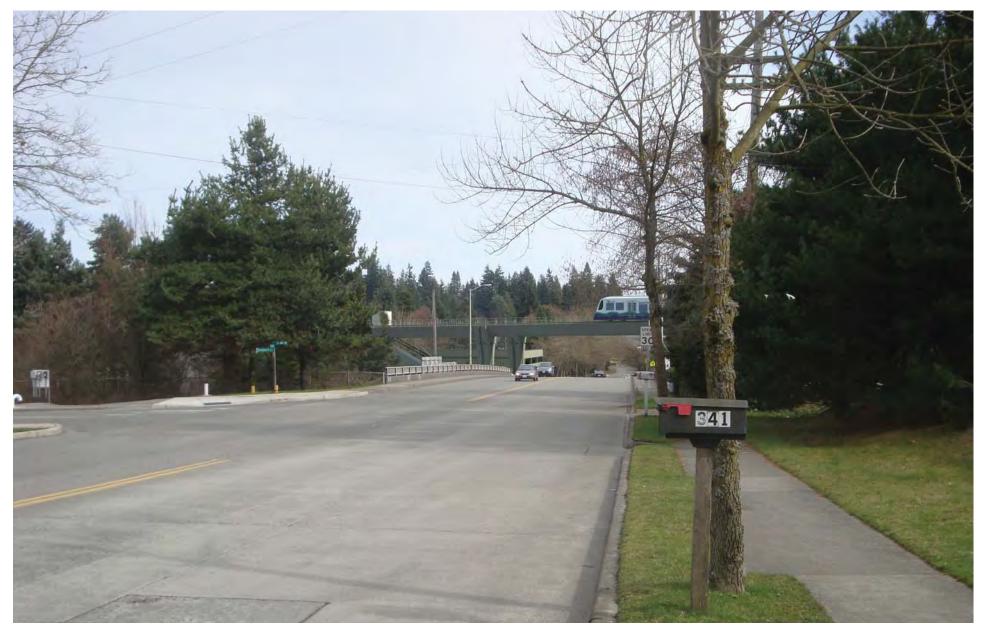

Figure G-39. Viewpoint 12
5th Avenue NE south of NE 145th Street
View to the north
Existing View

Figure G-40. Viewpoint 12
5th Avenue NE south of NE 145th Street
View to the north
Simulation: Preferred Alternative and Alternatives A3 and A11