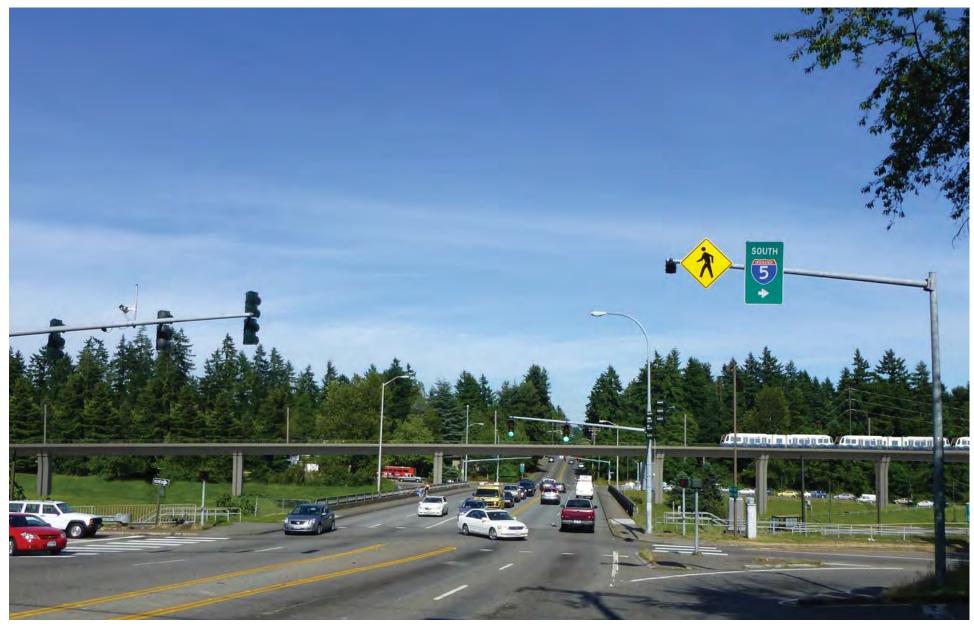

Figure G-60. Viewpoint 17 I-5 Southbound at NE 148th Street View to the south Simulation: Alternatives A3 and A11

Figure G-61. Viewpoint 17
I-5 Southbound at NE 148th Street
View to the south
Simulation: Alternative A5