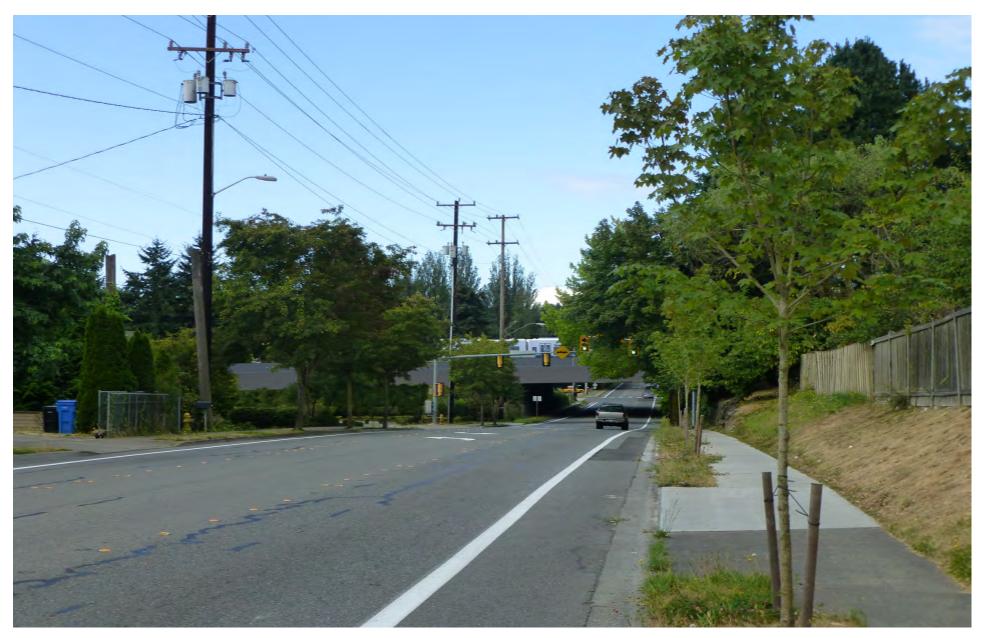

Figure G-41. Viewpoint 12
5th Avenue NE south of NE 145th Street
View to the north
Simulation: Alternatives A1 and A10

Figure G-42. Viewpoint 13 N 145th Street at 4th Avenue NE View to the east Existing View