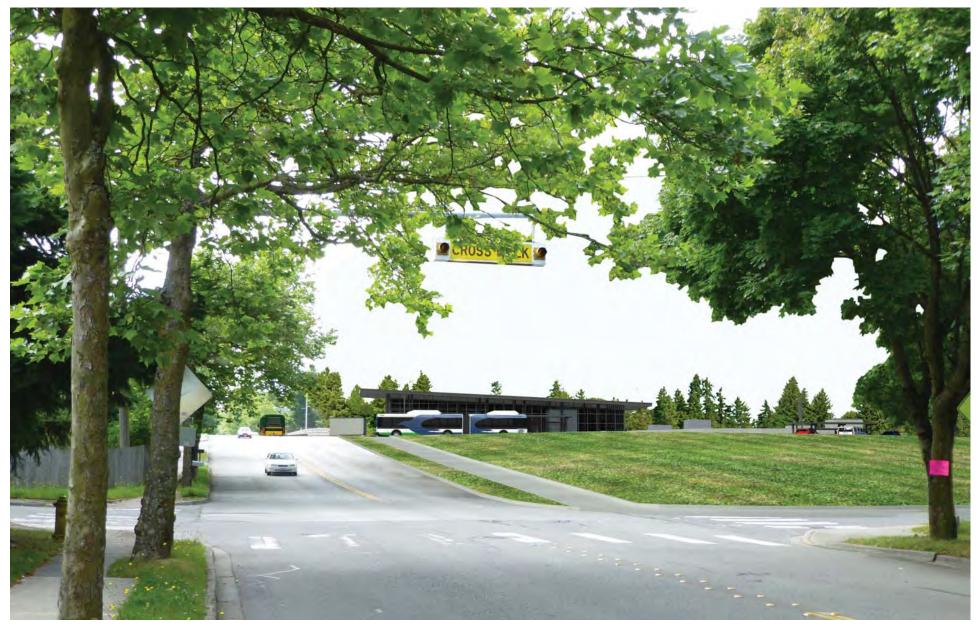

Figure G-52. Viewpoint 15
NE 148th Street west of 5th Avenue NE
View to the southeast
Existing View

Figure G-53. Viewpoint 15
NE 148th Street west of 5th Avenue NE
View to the southeast
Simulation: Preferred Alternative

Note: Potential landscaping not shown.

Figure G-54. Viewpoint 15
NE 148th Street west of 5th Avenue NE
View to the southeast
Simulation: Alternatives A1 and A10

Figure G-55. Viewpoint 16
5th Avenue NE at NE 149th Street
View to the south
Existing View