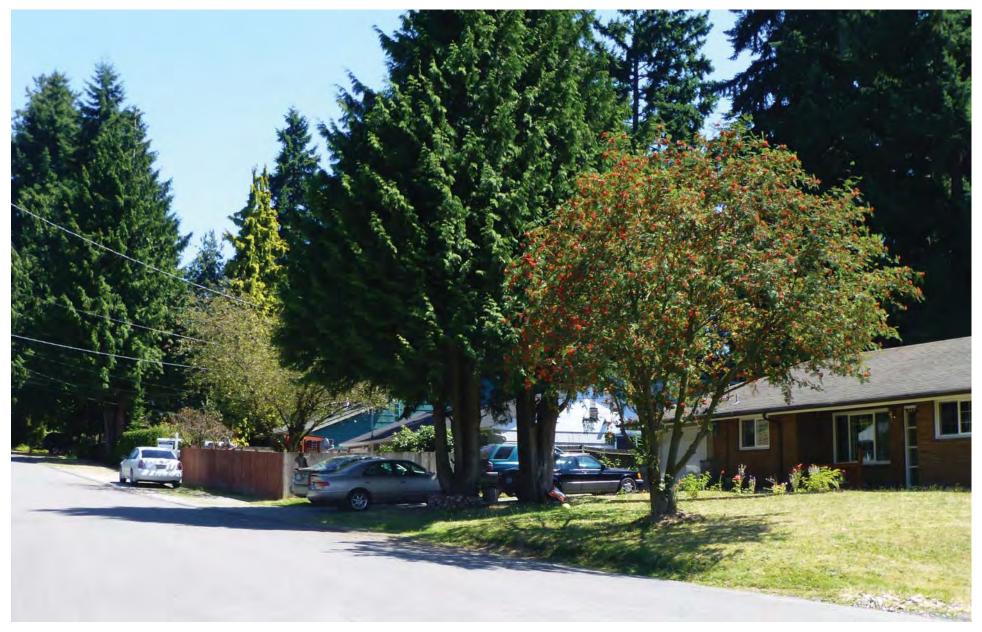

Figure G-41. Viewpoint 12
5th Avenue NE south of NE 145th Street
View to the north
Simulation: Alternatives A1 and A10

Figure G-42. Viewpoint 13 N 145th Street at 4th Avenue NE View to the east Existing View