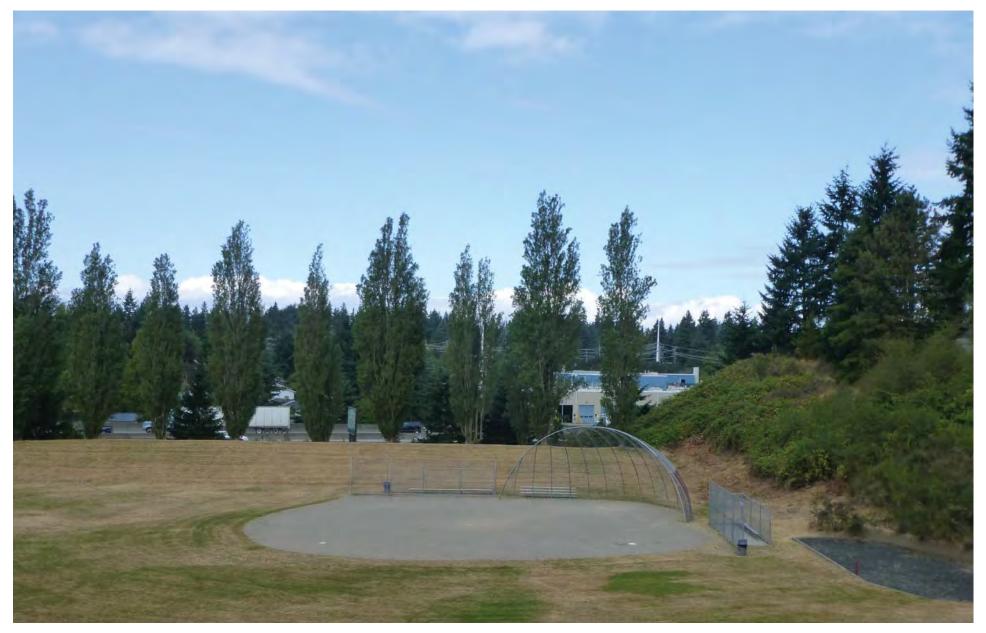

Figure G-71. Viewpoint 22
Ridgecrest Park, 1st Avenue NE and NE 162nd Street
View to the west from field level
Existing View

Figure G-72. Viewpoint 22
Ridgecrest Park, 1st Avenue NE and NE 162nd Street
View to the west from field level
Simulation: All Alternatives