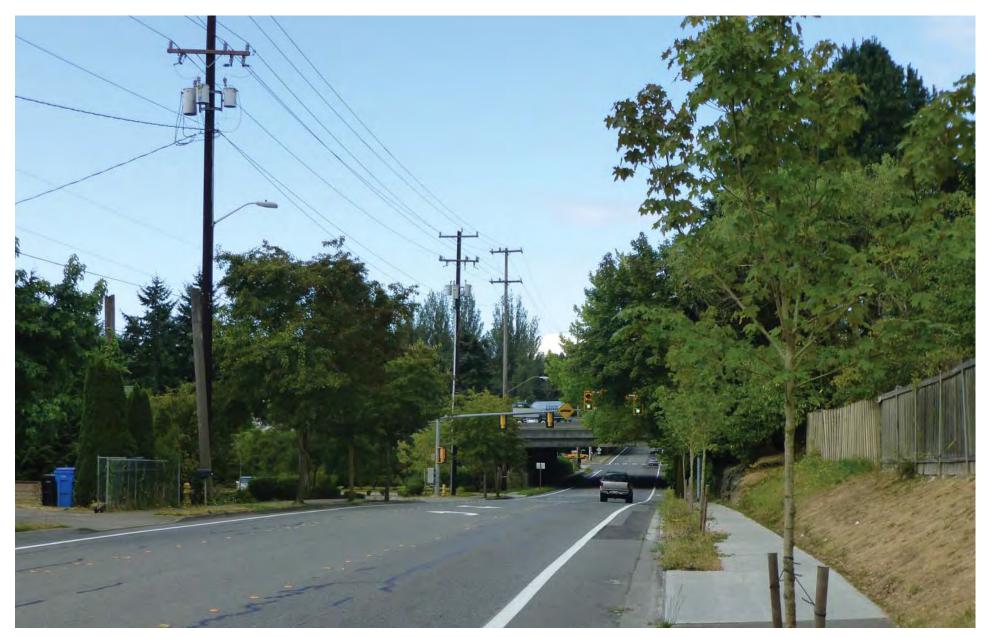

Figure G-39. Viewpoint 12
5th Avenue NE south of NE 145th Street
View to the north
Existing View

Figure G-40. Viewpoint 12
5th Avenue NE south of NE 145th Street
View to the north
Simulation: Preferred Alternative and Alternatives A3 and A11