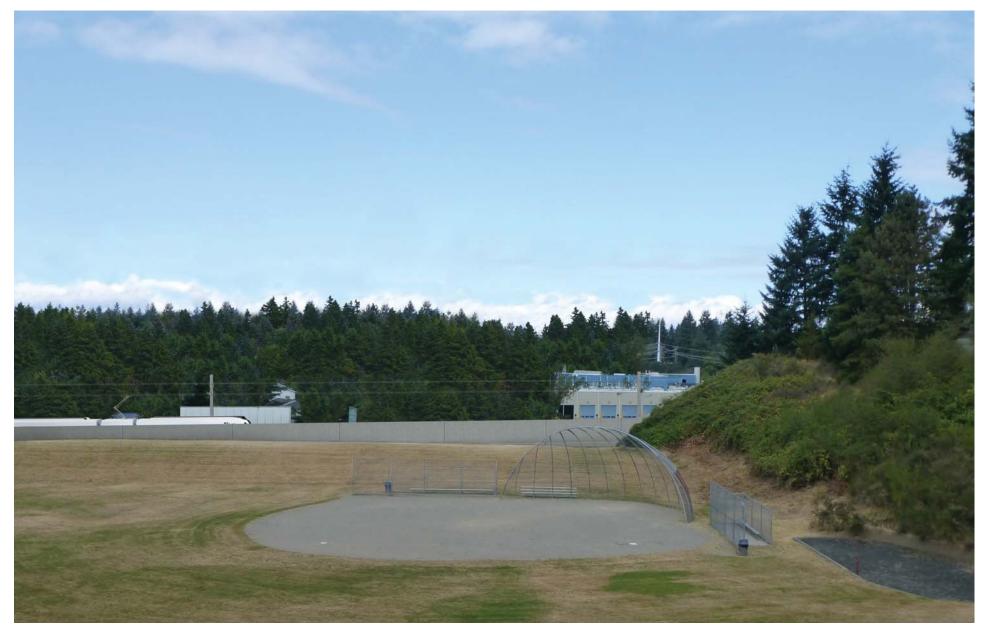

Figure G-69. Viewpoint 21
Ridgecrest Park, 1st Avenue NE and NE 162nd Street
View to the west from field level
Existing View

Note: Potential re-landscaping not shown.

Figure G-70. Viewpoint 21
Ridgecrest Park, 1st Avenue NE and NE 162nd Street
View to the west from field level
Simulation: All Alternatives