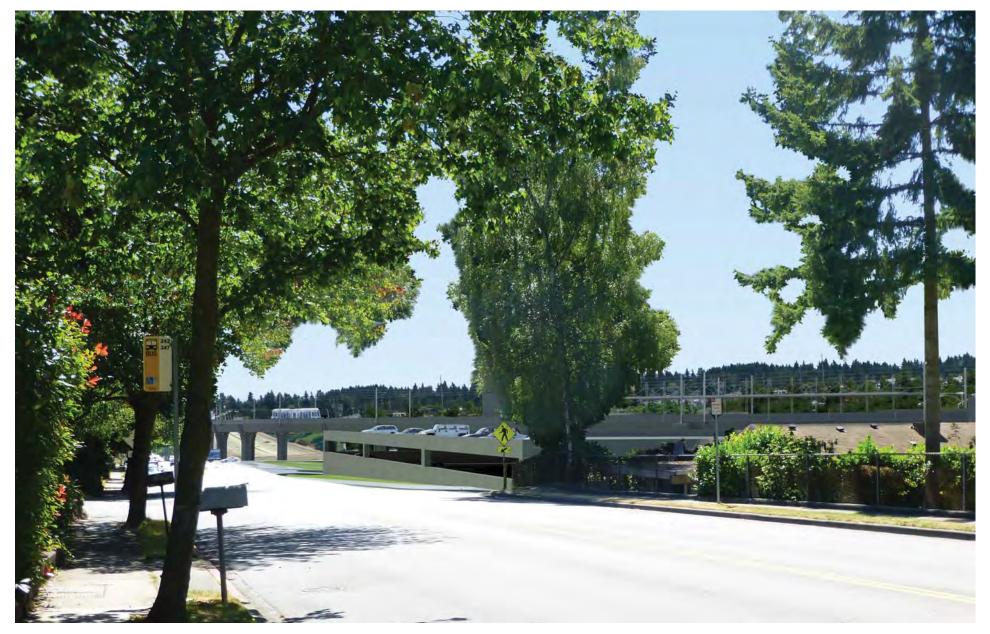

Figure G-41. Viewpoint 12
5th Avenue NE south of NE 145th Street
View to the north
Simulation: Alternatives A1 and A10

Figure G-42. Viewpoint 13 N 145th Street at 4th Avenue NE View to the east Existing View