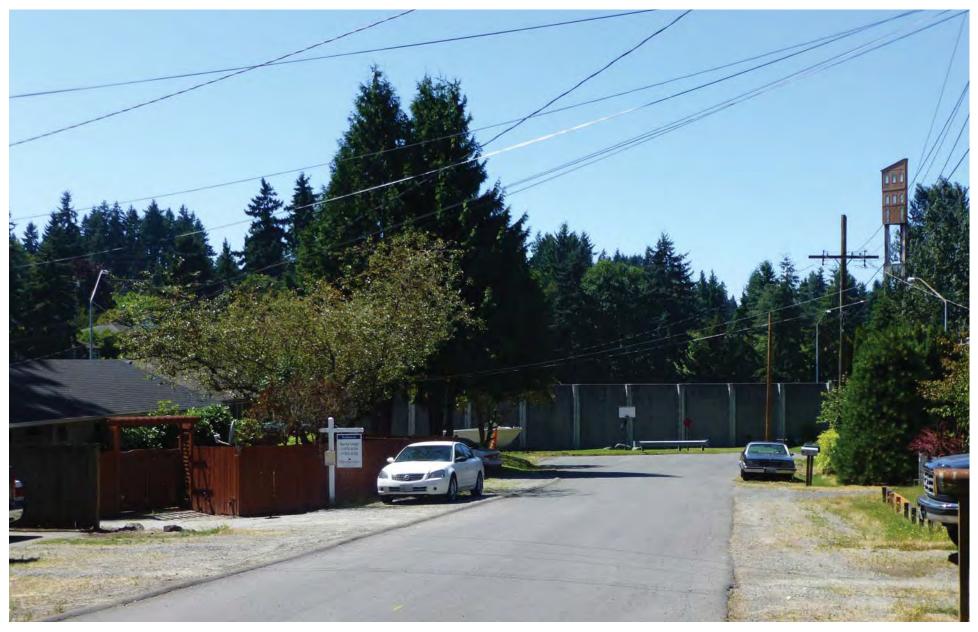

Figure G-39. Viewpoint 12
5th Avenue NE south of NE 145th Street
View to the north
Existing View

Figure G-40. Viewpoint 12
5th Avenue NE south of NE 145th Street
View to the north
Simulation: Preferred Alternative and Alternatives A3 and A11

Figure G-41. Viewpoint 12
5th Avenue NE south of NE 145th Street
View to the north
Simulation: Alternatives A1 and A10

Figure G-42. Viewpoint 13 N 145th Street at 4th Avenue NE View to the east Existing View