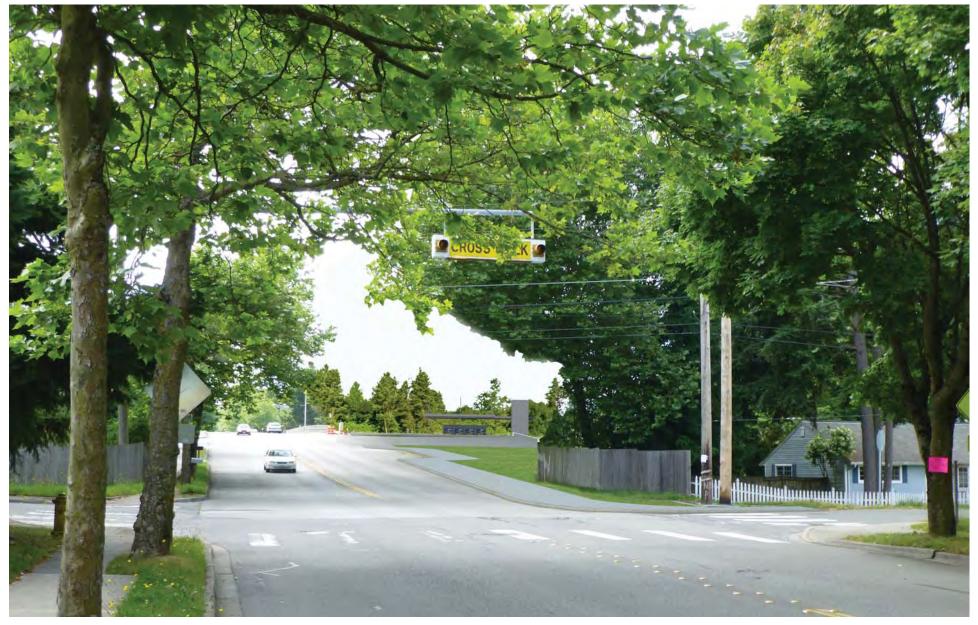

Figure G-52. Viewpoint 15
NE 148th Street west of 5th Avenue NE
View to the southeast
Existing View

Figure G-53. Viewpoint 15
NE 148th Street west of 5th Avenue NE
View to the southeast
Simulation: Preferred Alternative

Note: Potential landscaping not shown.

Figure G-54. Viewpoint 15
NE 148th Street west of 5th Avenue NE
View to the southeast
Simulation: Alternatives A1 and A10

Figure G-55. Viewpoint 16
5th Avenue NE at NE 149th Street
View to the south
Existing View