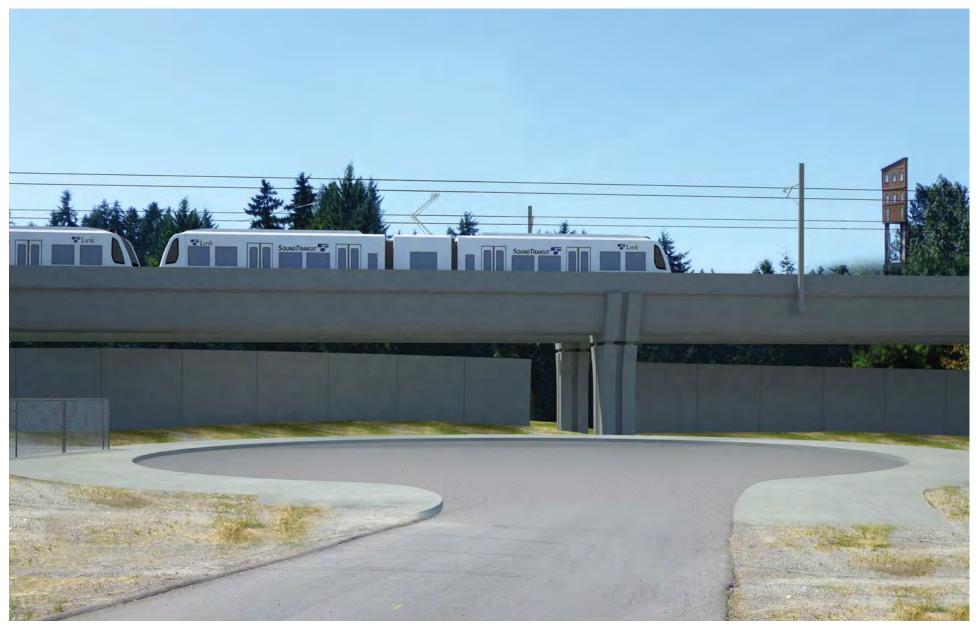

Figure G-41. Viewpoint 12
5th Avenue NE south of NE 145th Street
View to the north
Simulation: Alternatives A1 and A10

Figure G-42. Viewpoint 13 N 145th Street at 4th Avenue NE View to the east Existing View

Note: Potential landscaping not shown.

Figure G-43. Viewpoint 13
N 145th Street at 4th Avenue NE
View to the east
Simulation: Preferred Alternative and Alternatives A3 and A11

Note: Potential landscaping not shown.