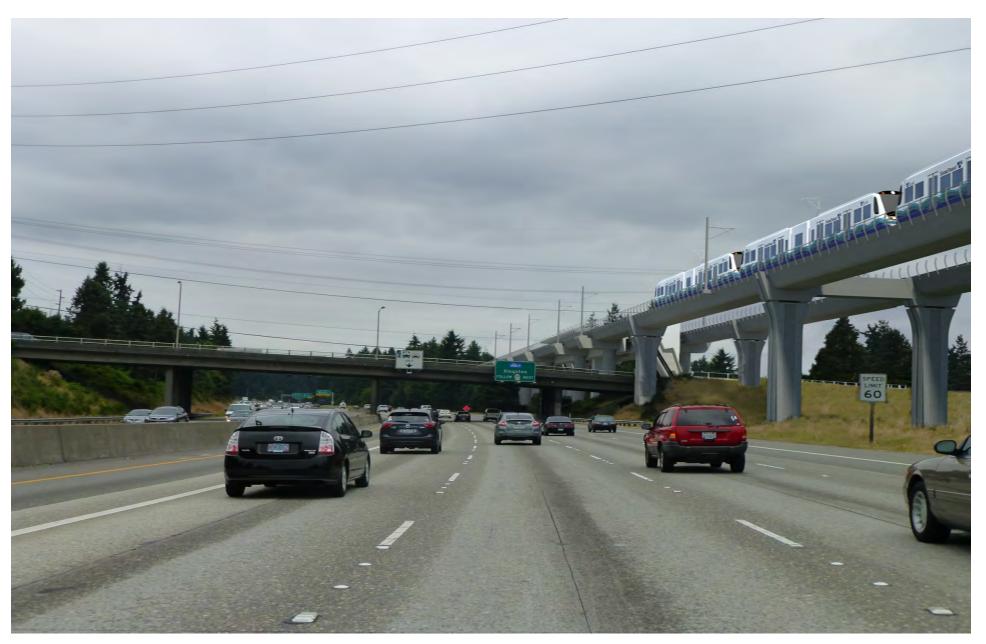

Figure G-58. Viewpoint 17
I-5 Southbound at NE 148th Street
View to the south
Existing View

Figure G-59. Viewpoint 17
I-5 Southbound at NE 148th Street
View to the south
Simulation: Preferred Alternative