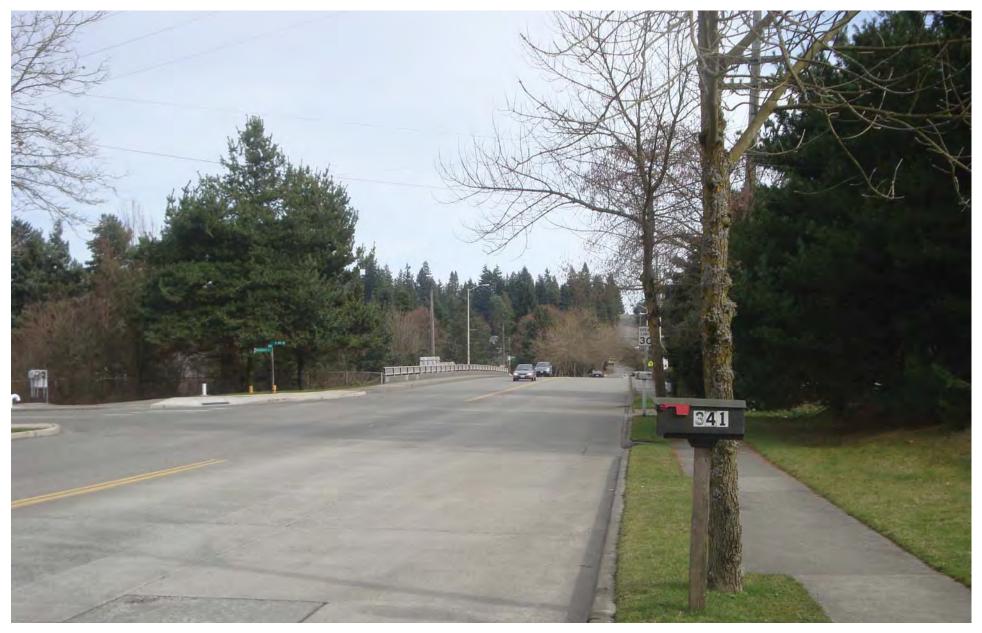

Figure G-52. Viewpoint 15
NE 148th Street west of 5th Avenue NE
View to the southeast
Existing View

Figure G-53. Viewpoint 15
NE 148th Street west of 5th Avenue NE
View to the southeast
Simulation: Preferred Alternative