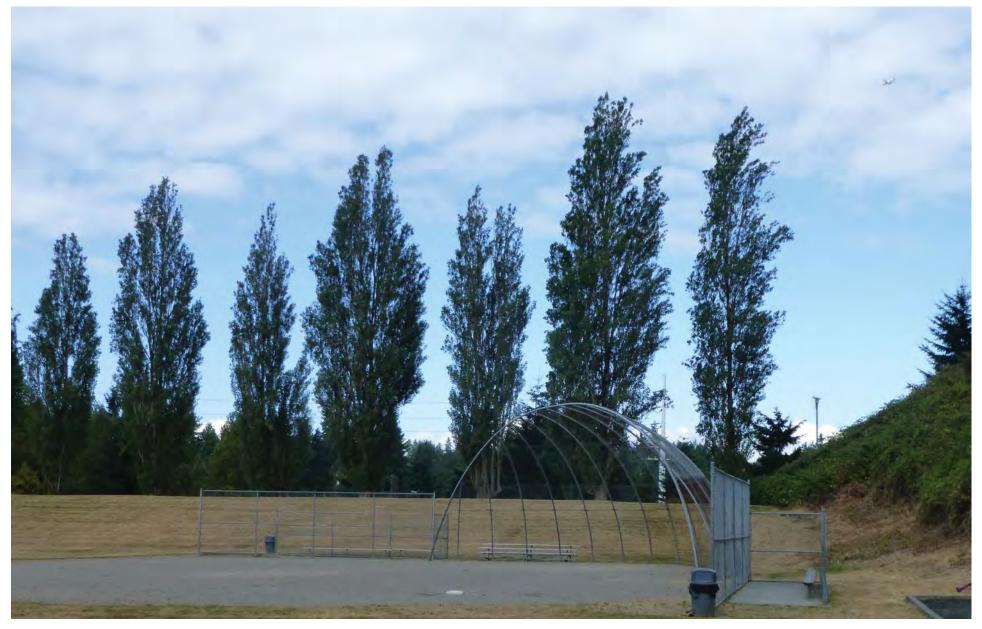

Figure G-69. Viewpoint 21
Ridgecrest Park, 1st Avenue NE and NE 162nd Street
View to the west from field level
Existing View

Note: Potential re-landscaping not shown.

Figure G-70. Viewpoint 21
Ridgecrest Park, 1st Avenue NE and NE 162nd Street
View to the west from field level
Simulation: All Alternatives