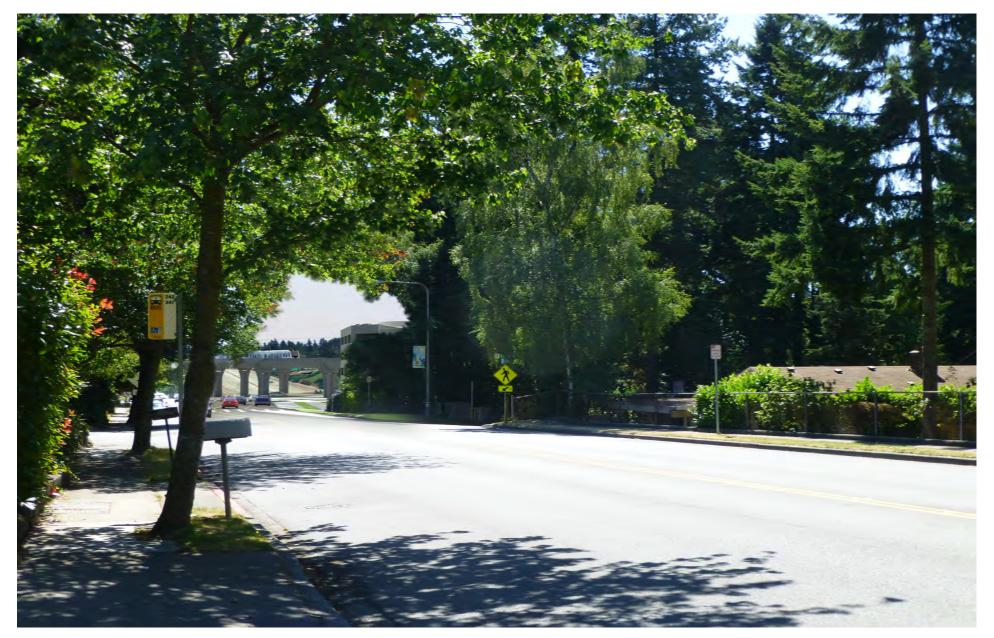

Figure G-39. Viewpoint 12
5th Avenue NE south of NE 145th Street
View to the north
Existing View

Figure G-40. Viewpoint 12
5th Avenue NE south of NE 145th Street
View to the north
Simulation: Preferred Alternative and Alternatives A3 and A11

Figure G-41. Viewpoint 12
5th Avenue NE south of NE 145th Street
View to the north
Simulation: Alternatives A1 and A10

Figure G-42. Viewpoint 13 N 145th Street at 4th Avenue NE View to the east Existing View