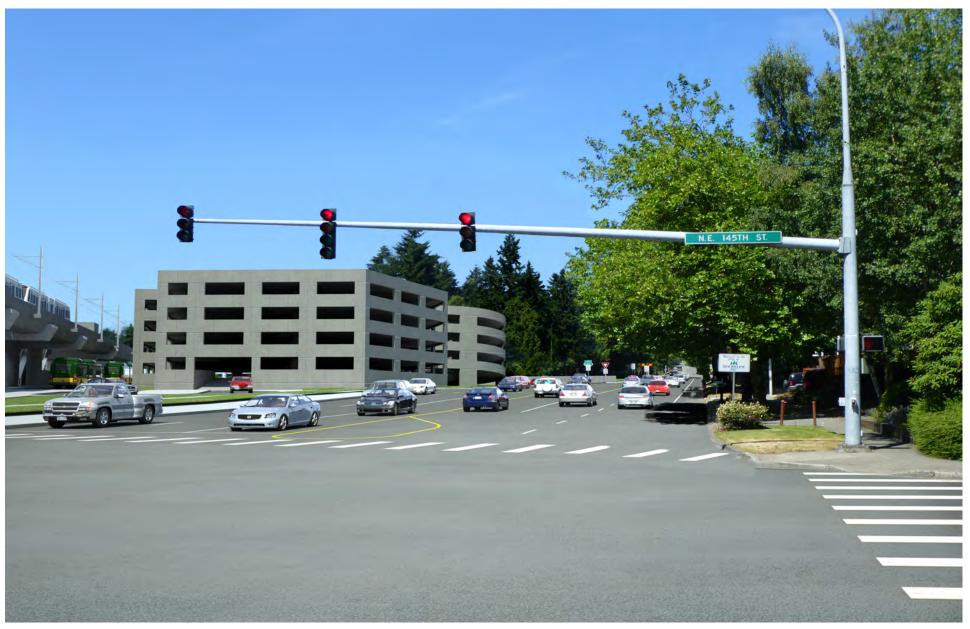

Figure G-39. Viewpoint 12
5th Avenue NE south of NE 145th Street
View to the north
Existing View

Figure G-40. Viewpoint 12
5th Avenue NE south of NE 145th Street
View to the north
Simulation: Preferred Alternative and Alternatives A3 and A11