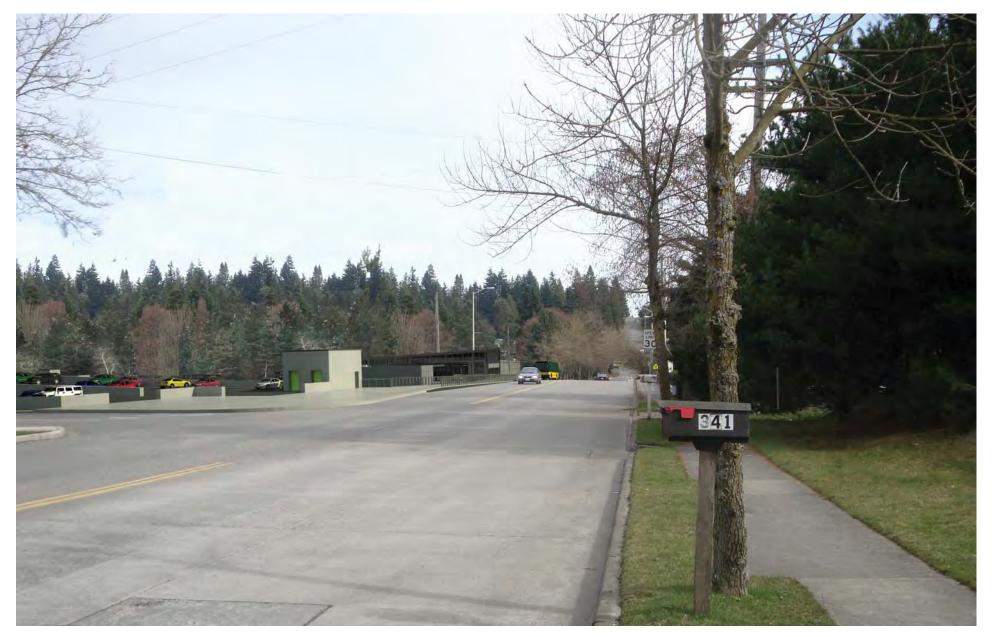

Figure G-52. Viewpoint 15
NE 148th Street west of 5th Avenue NE
View to the southeast
Existing View

Figure G-53. Viewpoint 15
NE 148th Street west of 5th Avenue NE
View to the southeast
Simulation: Preferred Alternative