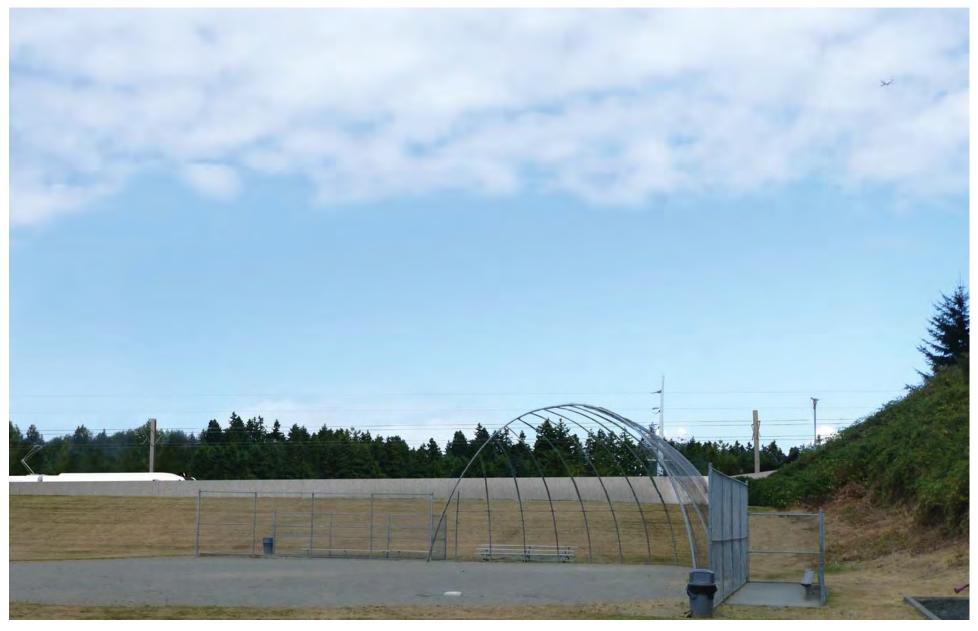

Figure G-69. Viewpoint 21
Ridgecrest Park, 1st Avenue NE and NE 162nd Street
View to the west from field level
Existing View

Note: Potential re-landscaping not shown.

Figure G-70. Viewpoint 21
Ridgecrest Park, 1st Avenue NE and NE 162nd Street
View to the west from field level
Simulation: All Alternatives