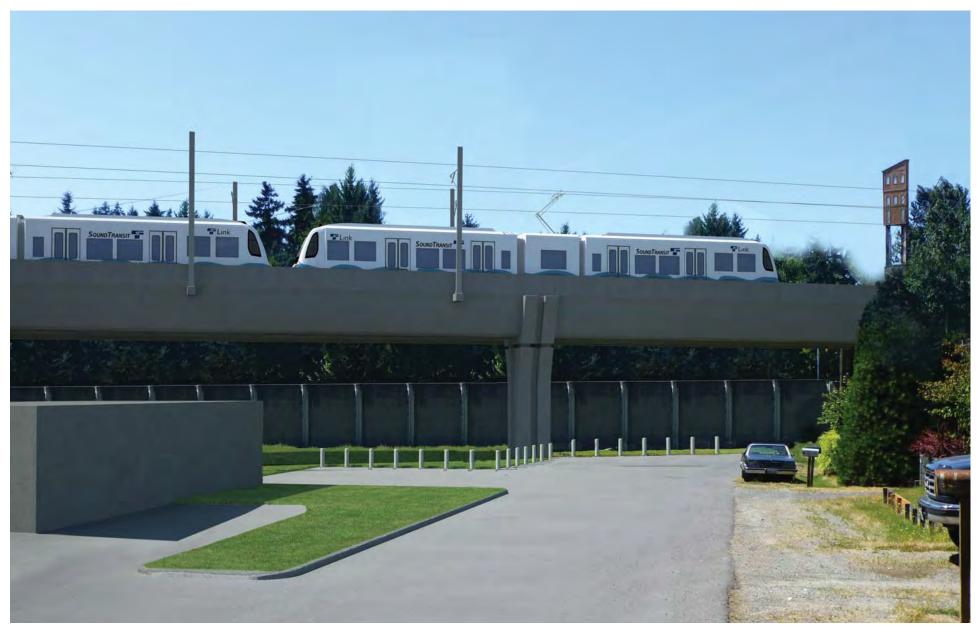

Figure G-44. Viewpoint 13
N 145th Street at 4th Avenue NE
View to the east
Simulation: Alternatives A1 and A10

Note: Potential landscaping not shown.

Figure G-45. Viewpoint 13 N 145th Street at 4th Avenue NE View to the east Simulation: Alternative A5

Note: Potential landscaping not shown.

Figure G-46. Viewpoint 13 N 145th Street at 4th Avenue NE View to the east Simulation: Alternative A7

Figure G-47. Viewpoint 14
NE 148th Street west of 5th Avenue NE
View to the west
Existing View