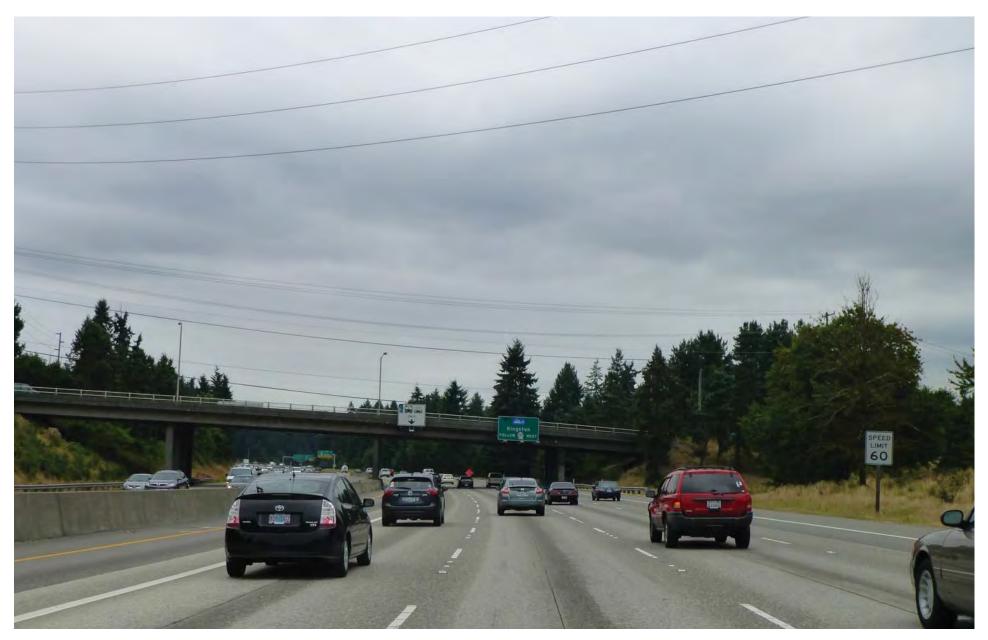

Figure G-58. Viewpoint 17
I-5 Southbound at NE 148th Street
View to the south
Existing View

Figure G-59. Viewpoint 17
I-5 Southbound at NE 148th Street
View to the south
Simulation: Preferred Alternative