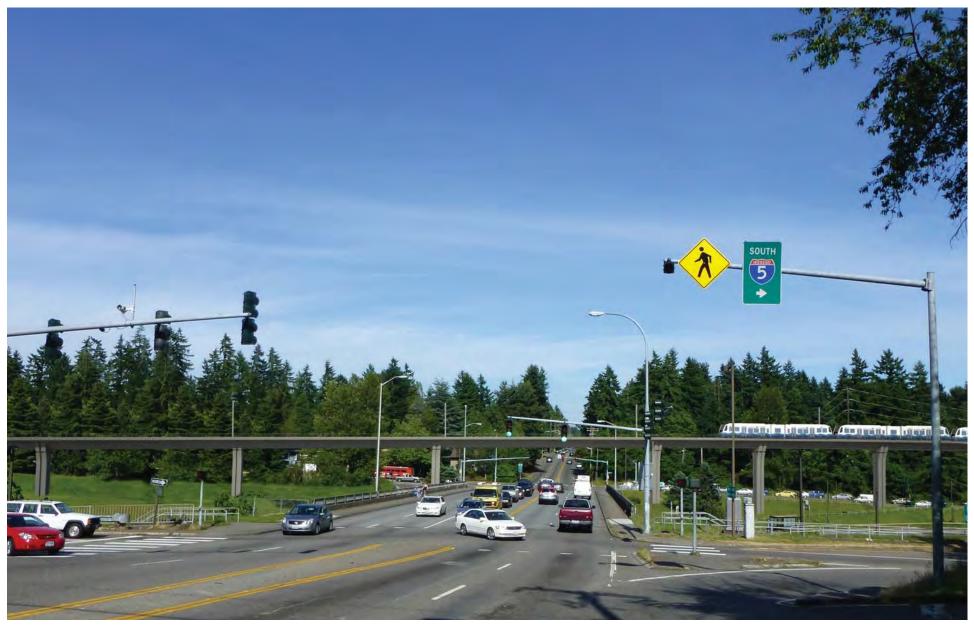

Figure G-62. Viewpoint 17
I-5 Southbound at NE 148th Street
View to the south
Simulation: Alternative A7

Figure G-63. Viewpoint 18
NE 155th Street west of 3rd Avenue NE
View to the west
Existing View

Figure G-64. Viewpoint 18