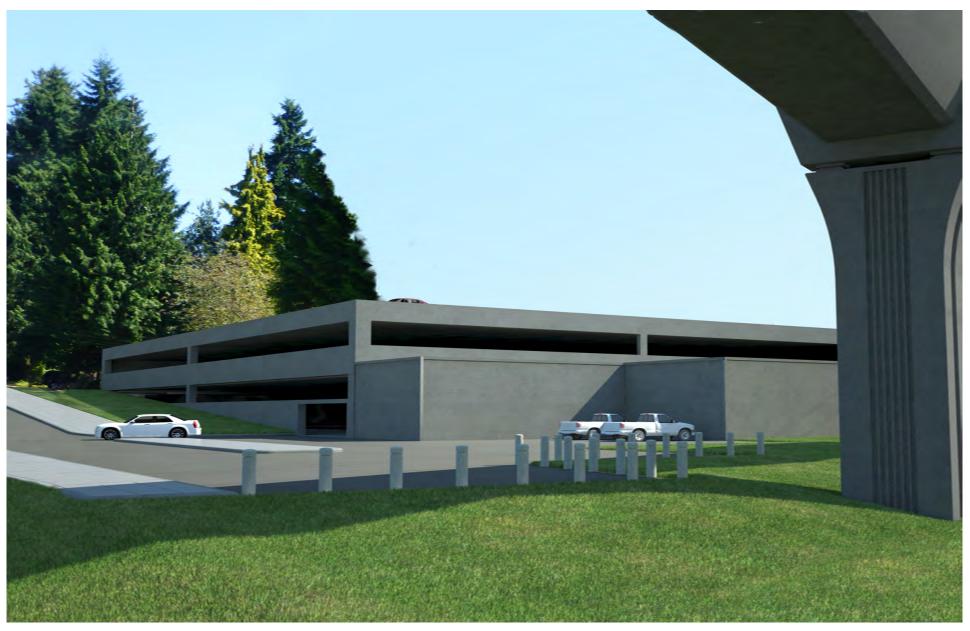

Figure G-89. Viewpoint 27
NE 185th Street west of 5th Avenue NE
View to the west
Existing View

Figure G-90. Viewpoint 27
NE 185th Street west of 5th Avenue NE
View to the west
Shoreline Stadium Garage Option