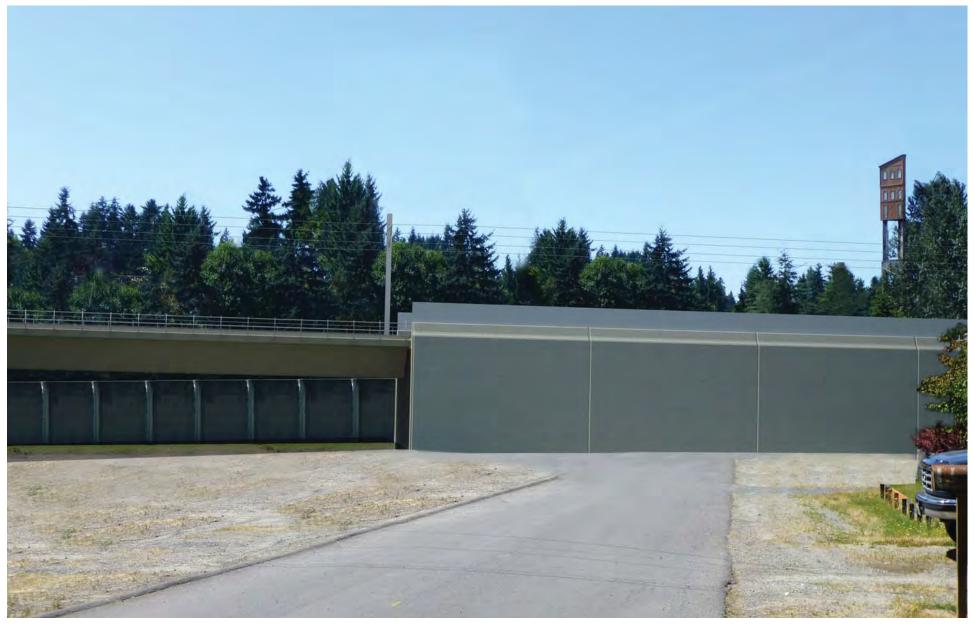

Note: Potential landscaping not shown.

Figure G-43. Viewpoint 13
N 145th Street at 4th Avenue NE
View to the east
Simulation: Preferred Alternative and Alternatives A3 and A11

Note: Potential landscaping not shown.

Figure G-44. Viewpoint 13
N 145th Street at 4th Avenue NE
View to the east
Simulation: Alternatives A1 and A10

Note: Potential landscaping not shown.

Figure G-45. Viewpoint 13 N 145th Street at 4th Avenue NE View to the east Simulation: Alternative A5