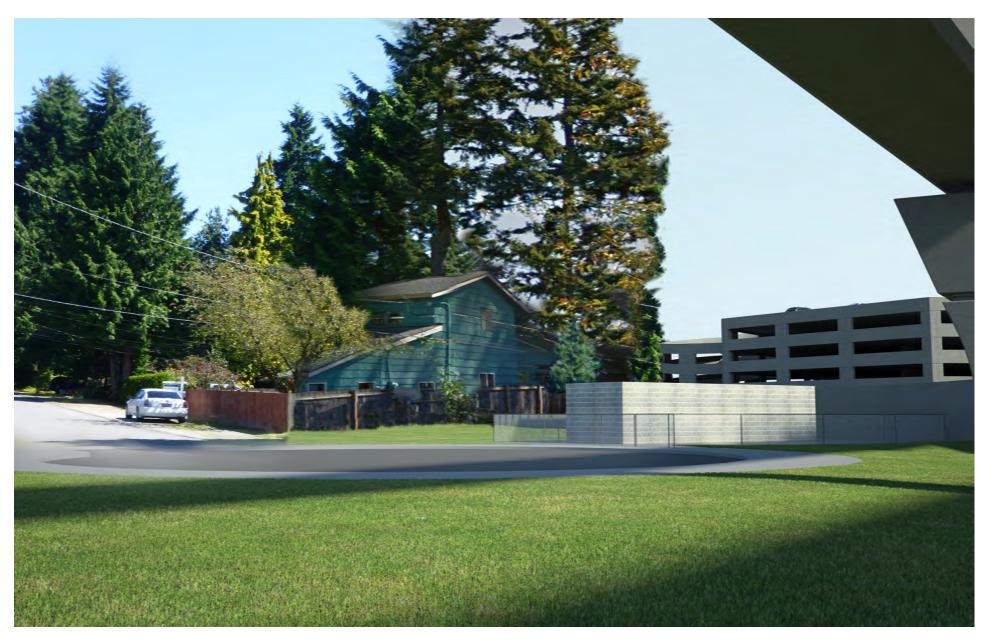

Figure G-89. Viewpoint 27
NE 185th Street west of 5th Avenue NE
View to the west
Existing View

Figure G-90. Viewpoint 27
NE 185th Street west of 5th Avenue NE
View to the west
Shoreline Stadium Garage Option