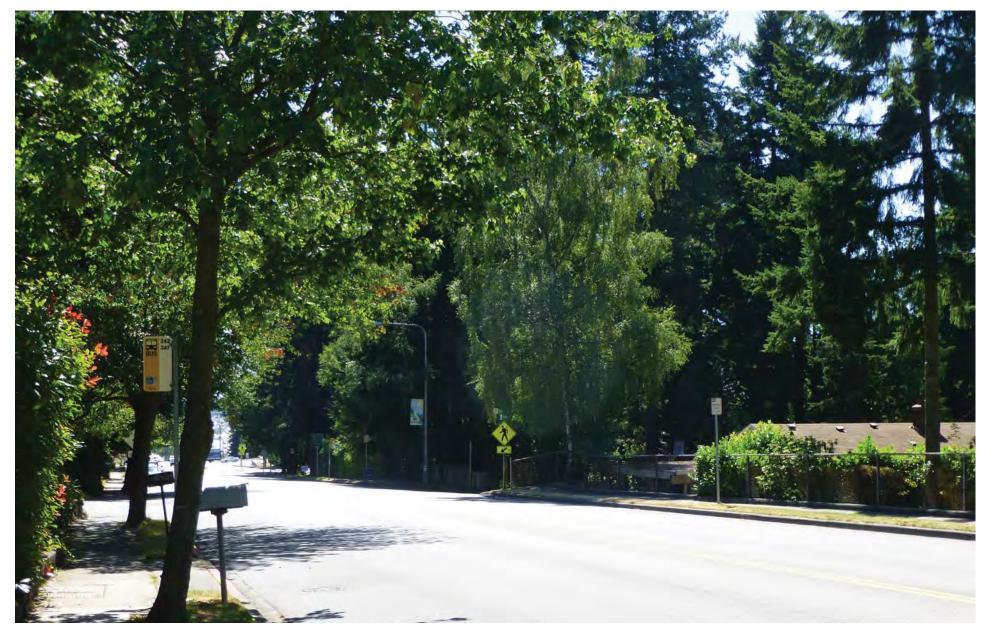

Figure G-39. Viewpoint 12
5th Avenue NE south of NE 145th Street
View to the north
Existing View

Figure G-40. Viewpoint 12
5th Avenue NE south of NE 145th Street
View to the north
Simulation: Preferred Alternative and Alternatives A3 and A11