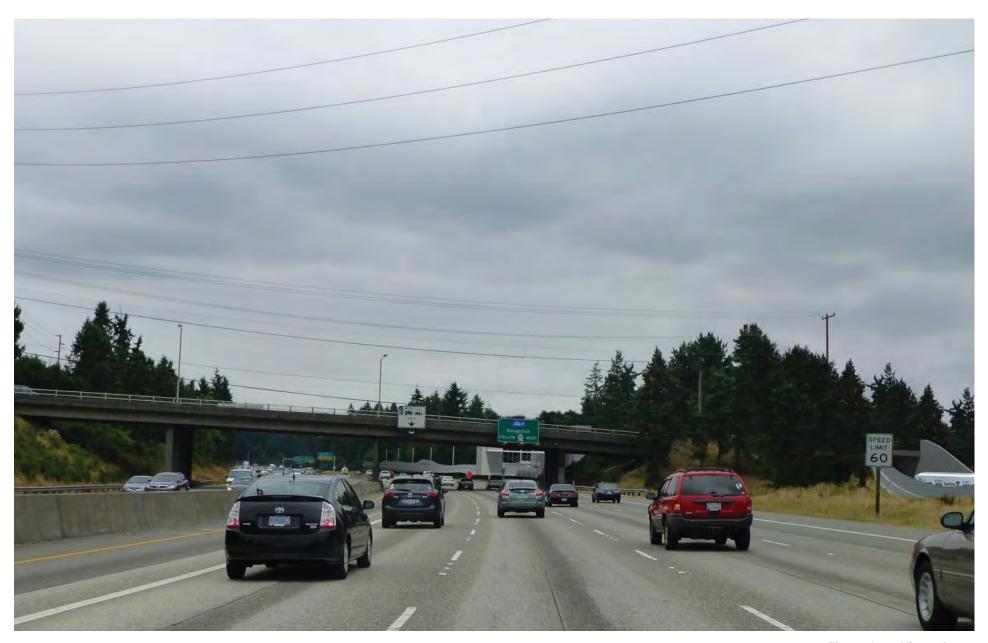

Figure G-58. Viewpoint 17
I-5 Southbound at NE 148th Street
View to the south
Existing View

Figure G-59. Viewpoint 17
I-5 Southbound at NE 148th Street
View to the south
Simulation: Preferred Alternative