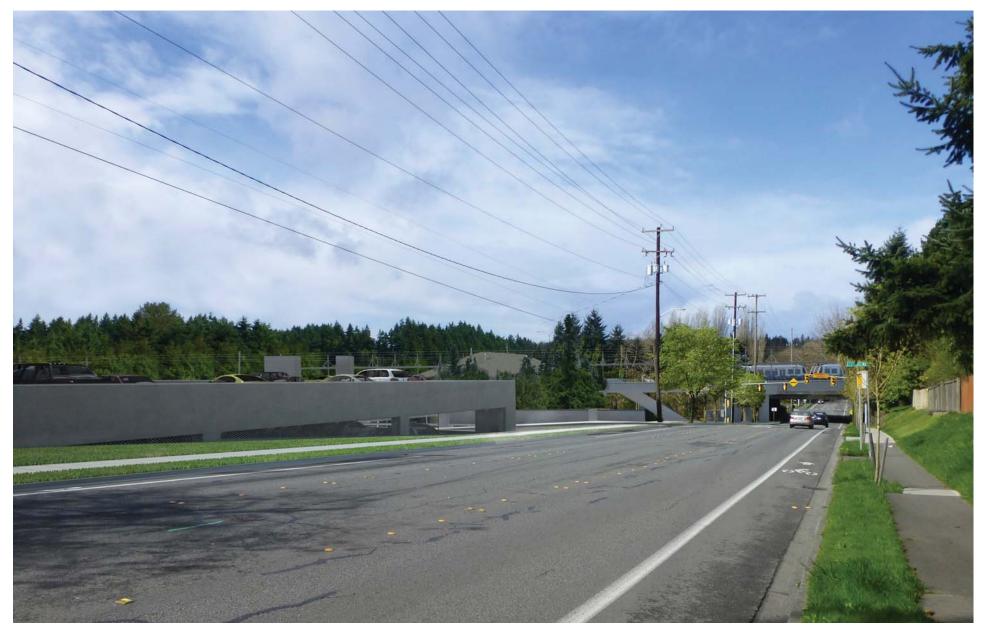

Figure G-39. Viewpoint 12
5th Avenue NE south of NE 145th Street
View to the north
Existing View

Figure G-40. Viewpoint 12
5th Avenue NE south of NE 145th Street
View to the north
Simulation: Preferred Alternative and Alternatives A3 and A11