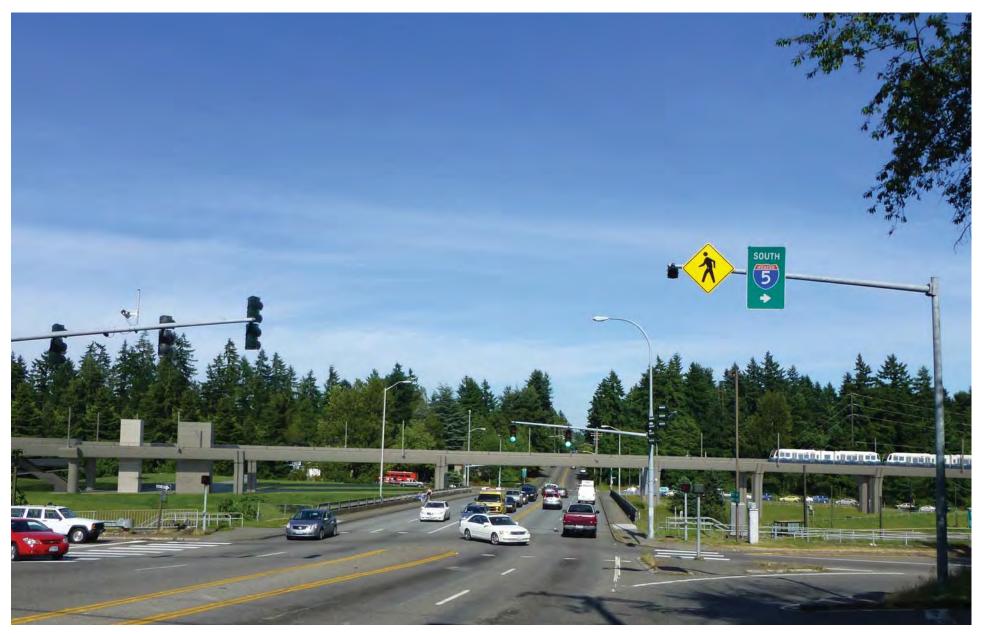

Figure G-58. Viewpoint 17
I-5 Southbound at NE 148th Street
View to the south
Existing View

Figure G-59. Viewpoint 17
I-5 Southbound at NE 148th Street
View to the south
Simulation: Preferred Alternative