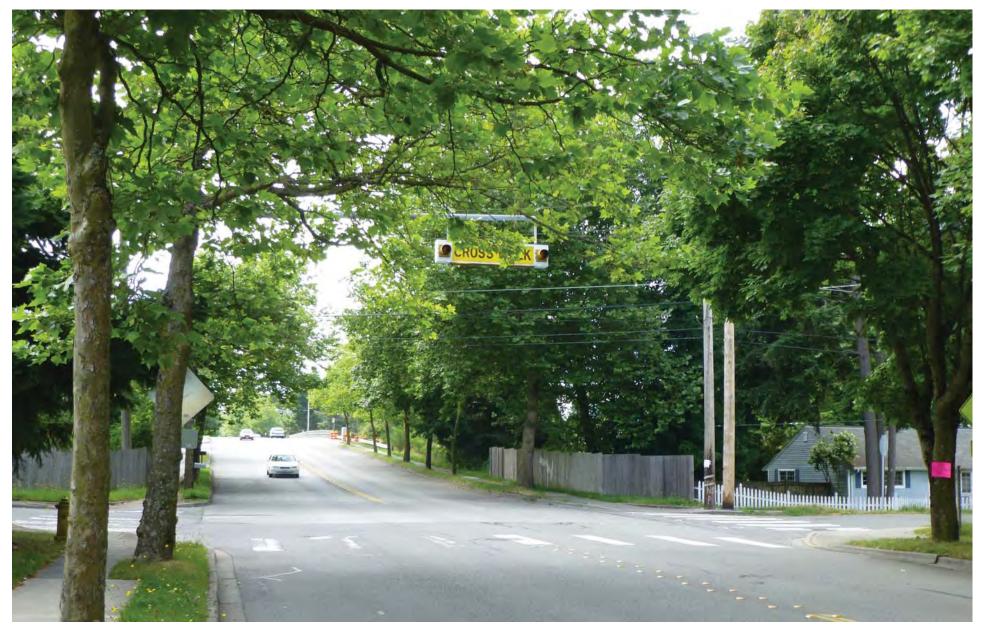

Figure G-52. Viewpoint 15
NE 148th Street west of 5th Avenue NE
View to the southeast
Existing View

Figure G-53. Viewpoint 15
NE 148th Street west of 5th Avenue NE
View to the southeast
Simulation: Preferred Alternative

Note: Potential landscaping not shown.

Figure G-54. Viewpoint 15
NE 148th Street west of 5th Avenue NE
View to the southeast
Simulation: Alternatives A1 and A10

Figure G-55. Viewpoint 16
5th Avenue NE at NE 149th Street
View to the south
Existing View