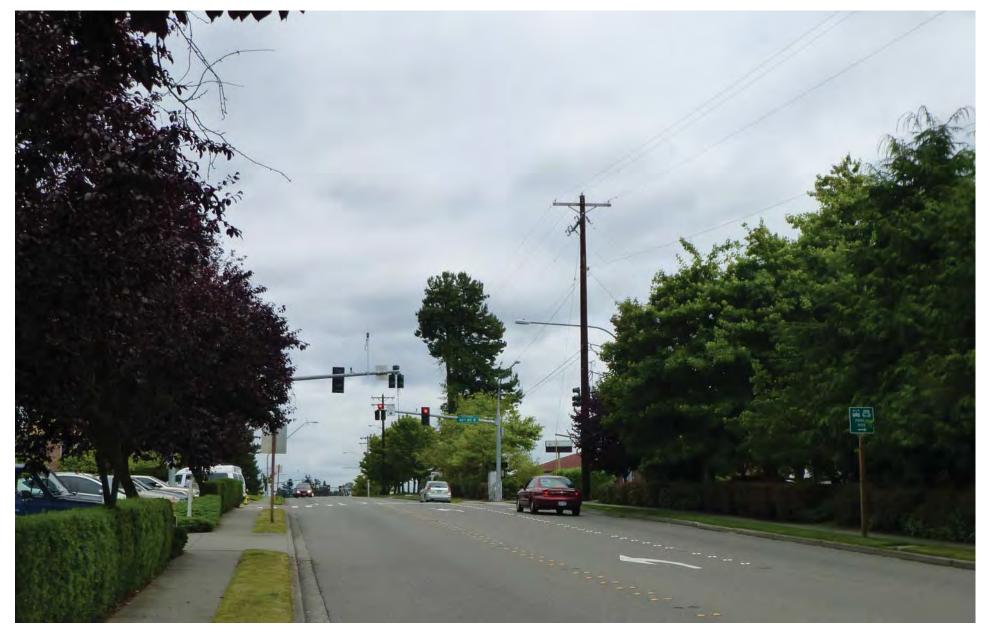

Figure G-124. Viewpoint 39
I-5 Northbound at 212th Street SW
View to the north
Existing View

Figure G-125. Viewpoint 39
I-5 Northbound at 212th Street SW
View to the north
Simulation: Preferred Alternative and Alternative B2A
(Transitioning to Segment C alternatives with west side option)