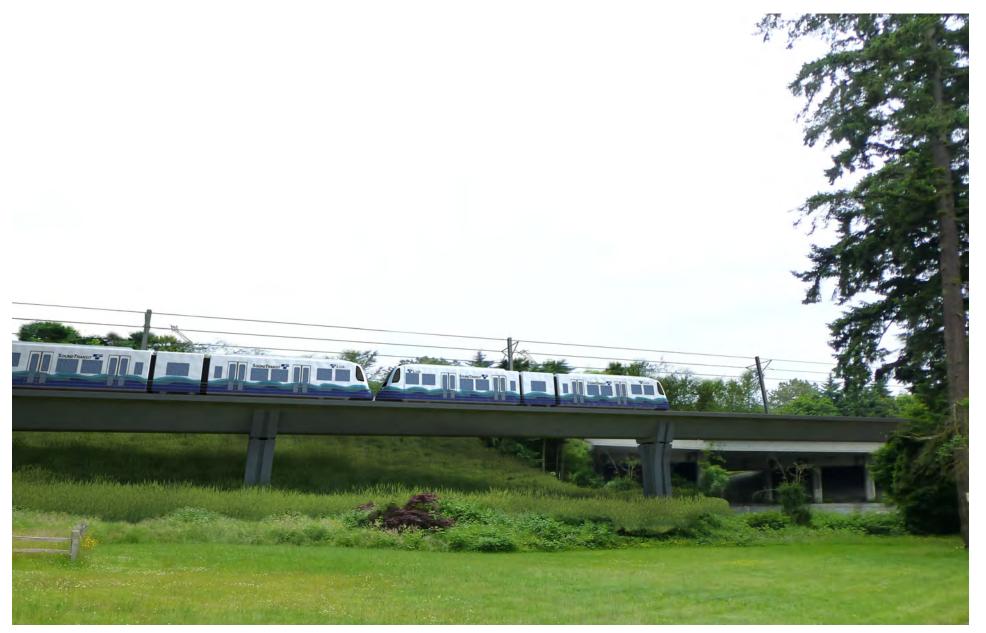

Figure G-128. Viewpoint 40
Hall Lake
View to the east
Simulation: Preferred Alternative and Alternative B2A

Figure G-129. Viewpoint 40
Hall Lake
View to the east
Simulation: Alternatives B1 and B4

Figure G-130. Viewpoint 41
I-5 Southbound at 50th Avenue West
View to the south
Existing View

Figure G-131. Viewpoint 41 I-5 Southbound at 50th Avenue West

View to the south
Simulation: Preferred Alternative and Alternative C3
with Alignment Option 2 on west side

Figure G-132. Viewpoint 41
I-5 Southbound at 50th Avenue West
View to the south
Simulation: Alternatives C1 and C2 with Alignment Option 1 in Median