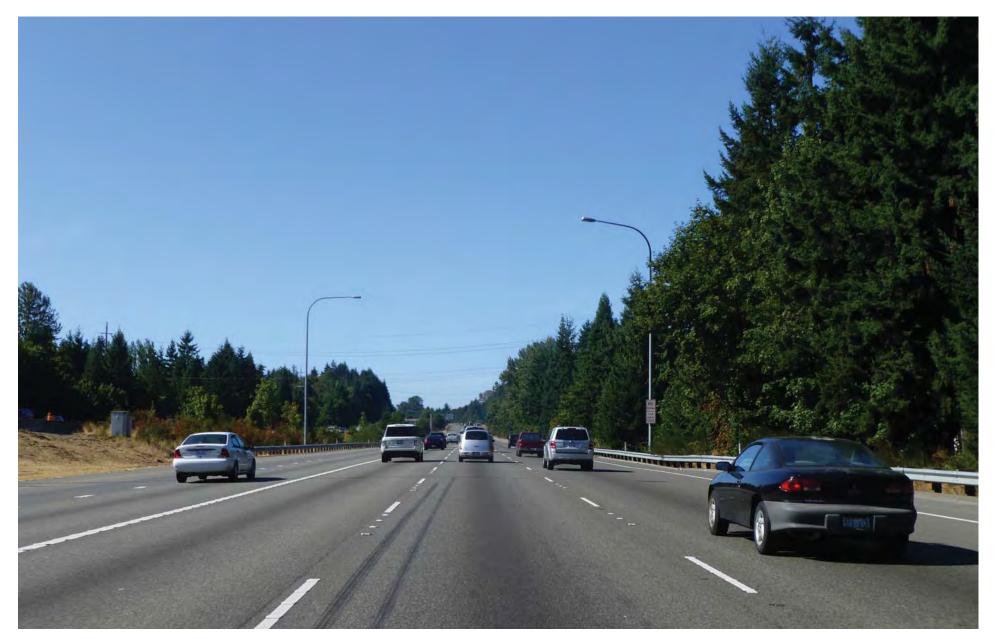

Figure G-128. Viewpoint 40
Hall Lake
View to the east
Simulation: Preferred Alternative and Alternative B2A

Figure G-129. Viewpoint 40
Hall Lake
View to the east
Simulation: Alternatives B1 and B4

Figure G-130. Viewpoint 41
I-5 Southbound at 50th Avenue West
View to the south
Existing View

Figure G-131. Viewpoint 41 I-5 Southbound at 50th Avenue West

View to the south
Simulation: Preferred Alternative and Alternative C3
with Alignment Option 2 on west side

Figure G-132. Viewpoint 41
I-5 Southbound at 50th Avenue West
View to the south
Simulation: Alternatives C1 and C2 with Alignment Option 1 in Median