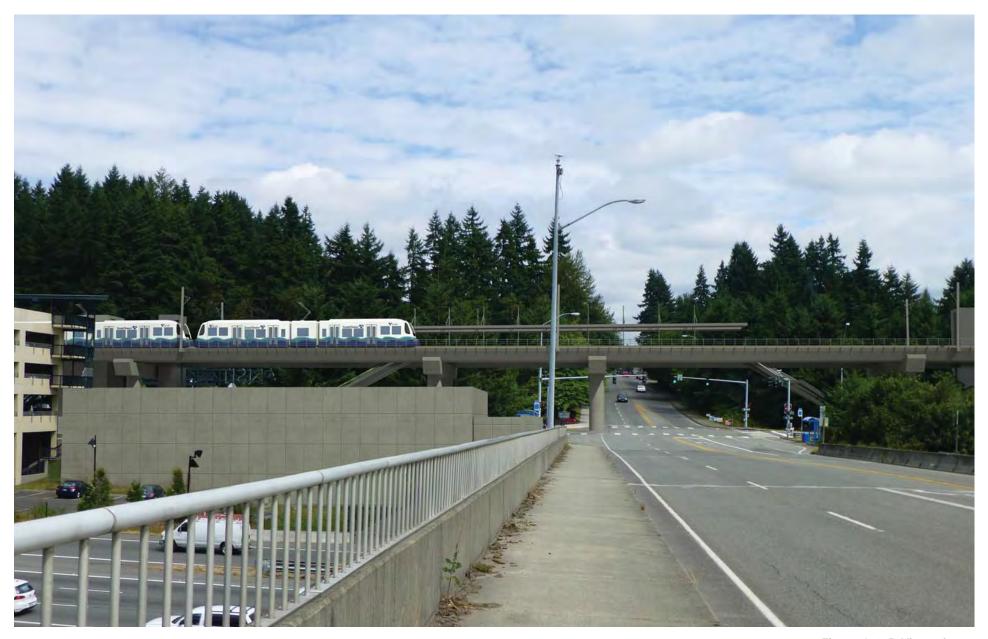

Figure G-93. Viewpoint 29
I-5 Southbound at NE 187th Street
View to the south
Existing View

Figure G-94. Viewpoint 29
I-5 Southbound at NE 187th Street
View to the south
Simulation: Preferred Alternative