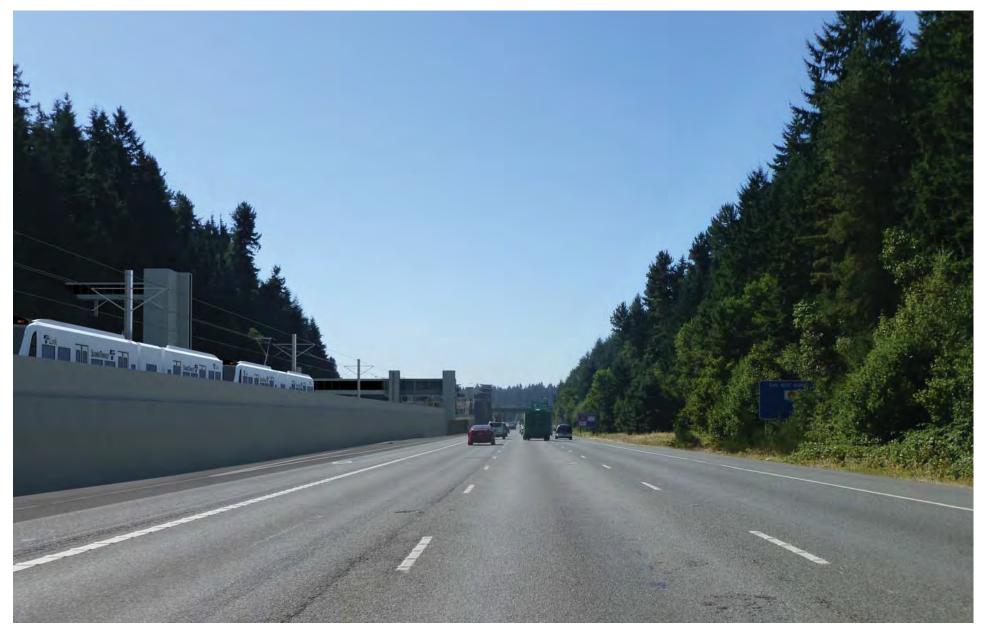

Figure G-93. Viewpoint 29
I-5 Southbound at NE 187th Street
View to the south
Existing View

Figure G-94. Viewpoint 29
I-5 Southbound at NE 187th Street
View to the south
Simulation: Preferred Alternative

Figure G-95. Viewpoint 29
I-5 Southbound at NE 187th Street
View to the south
Simulation: Alternative A1

Figure G-96. Viewpoint 29
I-5 Southbound at NE 187th Street
View to the south
Simulation: Alternatives A3, A7, and A11