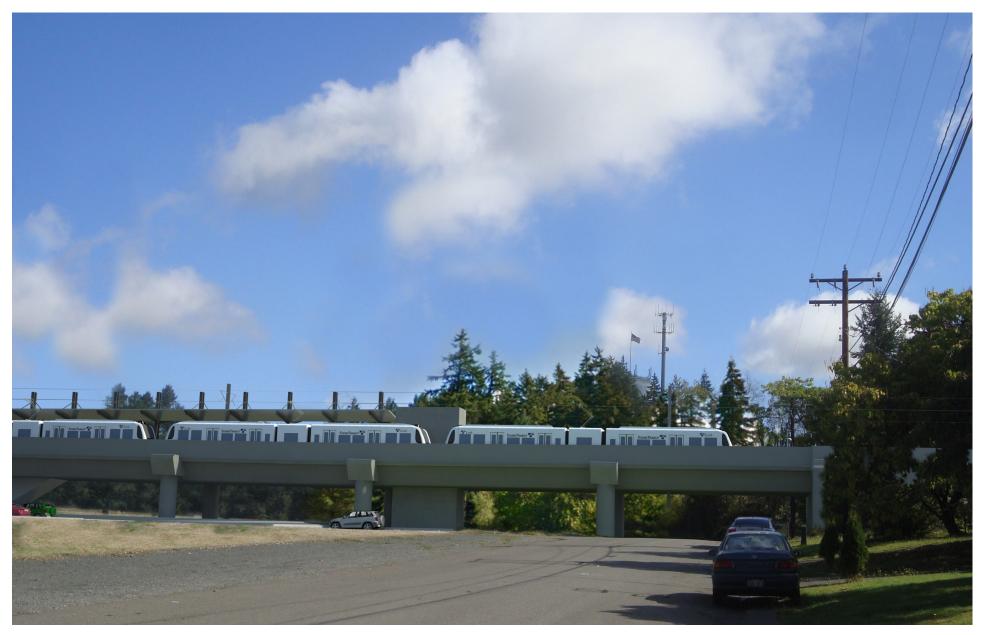

Figure G-93. Viewpoint 29
I-5 Southbound at NE 187th Street
View to the south
Existing View

Figure G-94. Viewpoint 29
I-5 Southbound at NE 187th Street
View to the south
Simulation: Preferred Alternative