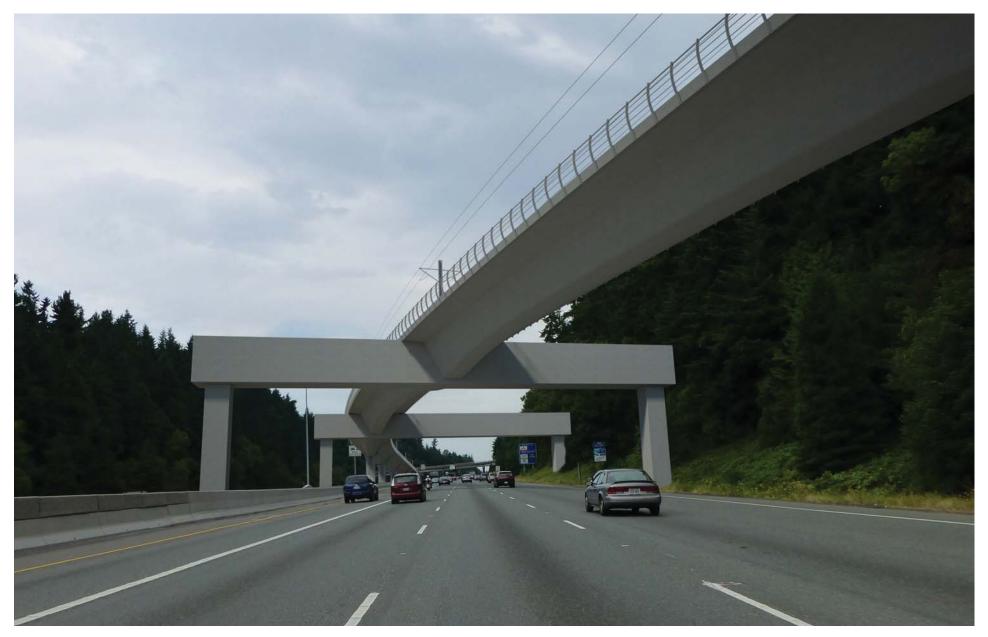

Figure G-93. Viewpoint 29
I-5 Southbound at NE 187th Street
View to the south
Existing View

Figure G-94. Viewpoint 29
I-5 Southbound at NE 187th Street
View to the south
Simulation: Preferred Alternative