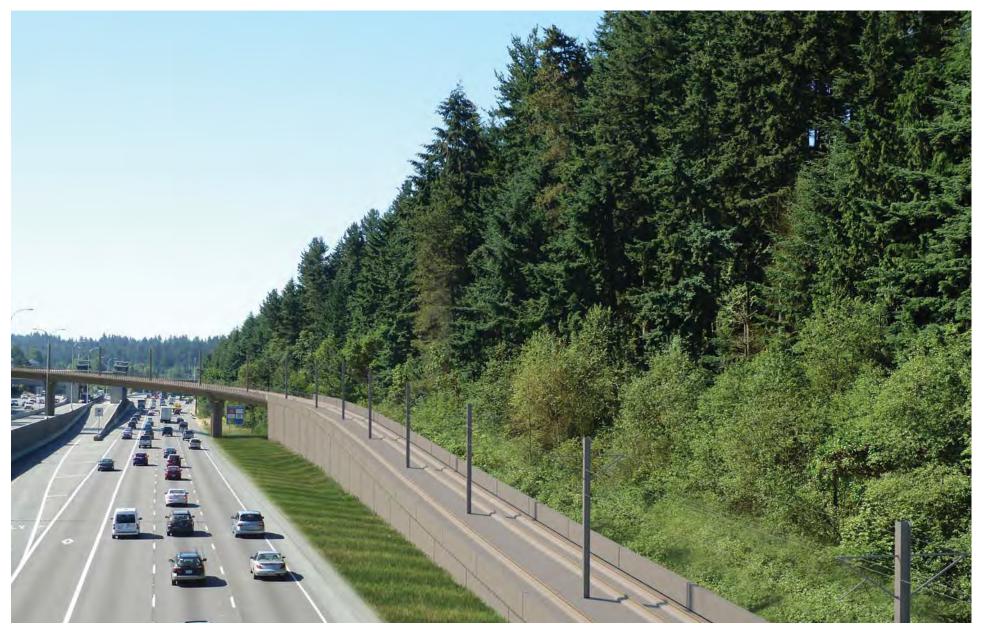

Figure G-93. Viewpoint 29
I-5 Southbound at NE 187th Street
View to the south
Existing View

Figure G-94. Viewpoint 29
I-5 Southbound at NE 187th Street
View to the south
Simulation: Preferred Alternative