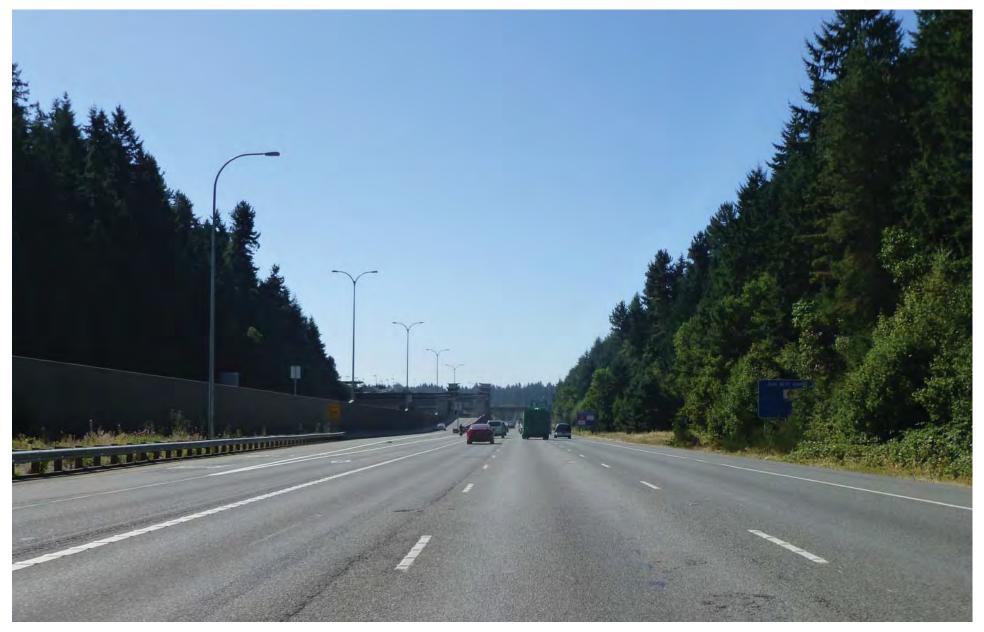

Figure G-97. Viewpoint 29
I-5 Southbound at NE 187th Street
View to the south
Simulation: Alternatives A5 and A10

Figure G-99. Viewpoint 30
I-5 Northbound at NE 195th Street
View to the north
Existing View