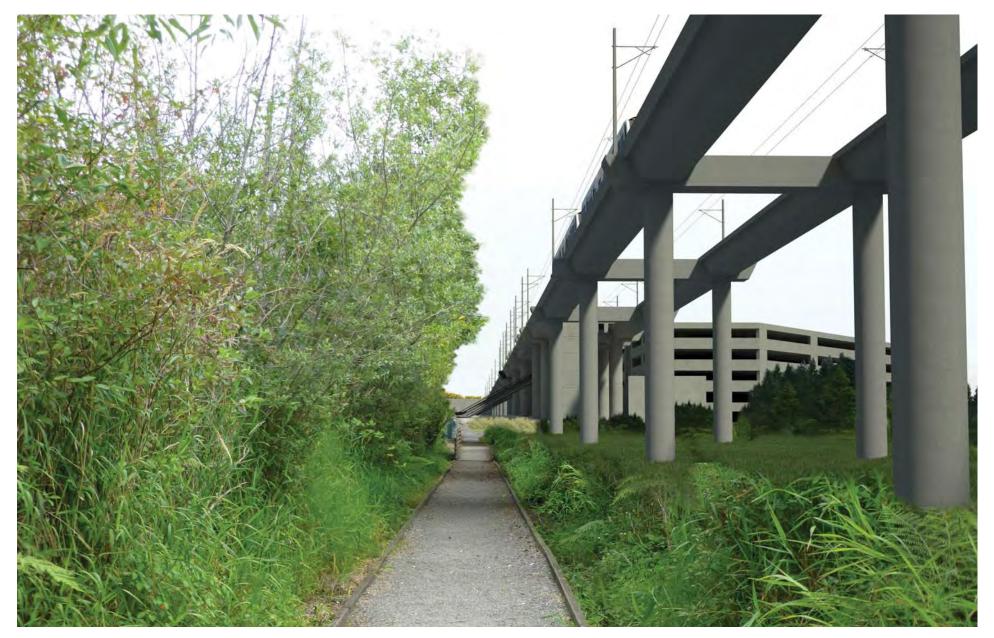

Figure G-154. Viewpoint 51
Interurban Trail at 44th Avenue West
View to the west
Simulation: Preferred Alternative

Figure G-155. Viewpoint 51
Interurban Trail at 44th Avenue West
View to the west
Simulation: Alternative C2

Figure G-156. Viewpoint 51
Interurban Trail at 44th Avenue West
View to the west
Simulation: Alternative C3