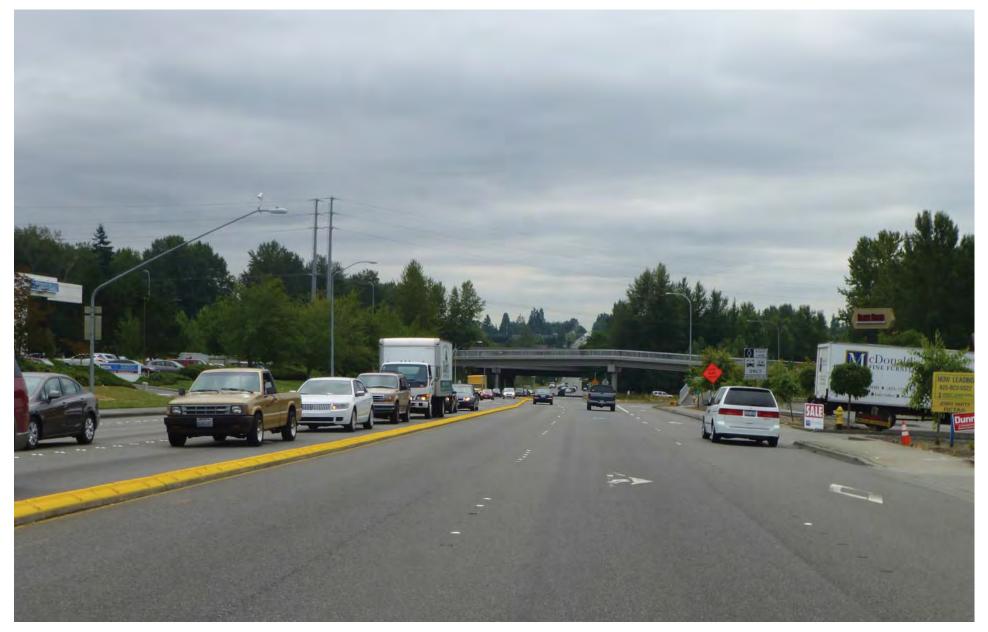

Figure G-128. Viewpoint 40
Hall Lake
View to the east
Simulation: Preferred Alternative and Alternative B2A

Figure G-129. Viewpoint 40
Hall Lake
View to the east
Simulation: Alternatives B1 and B4

Figure G-130. Viewpoint 41
I-5 Southbound at 50th Avenue West
View to the south
Existing View

Figure G-131. Viewpoint 41 I-5 Southbound at 50th Avenue West

View to the south
Simulation: Preferred Alternative and Alternative C3
with Alignment Option 2 on west side

Figure G-132. Viewpoint 41
I-5 Southbound at 50th Avenue West
View to the south
Simulation: Alternatives C1 and C2 with Alignment Option 1 in Median