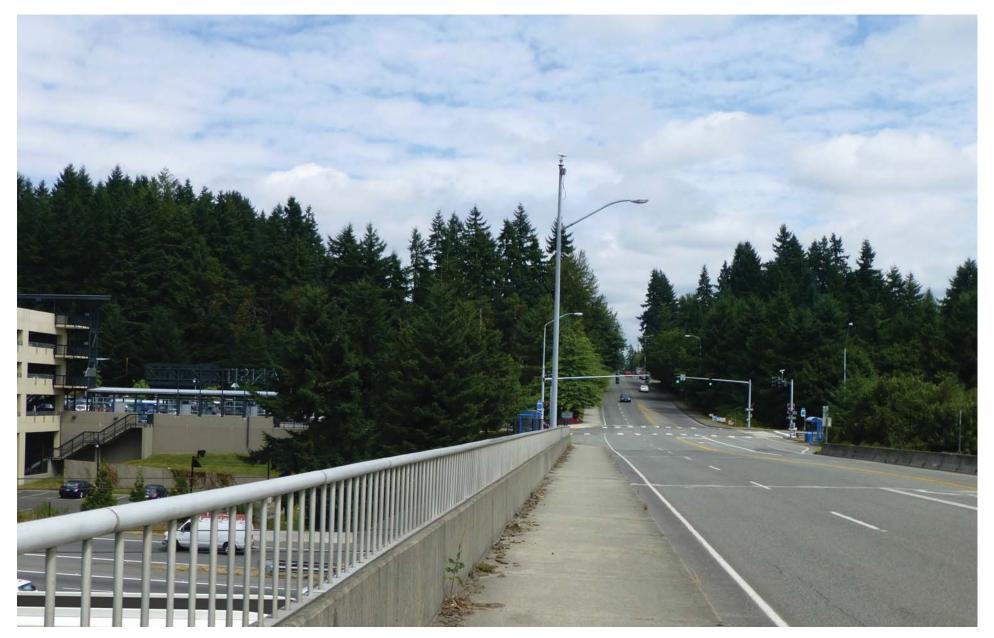

Figure G-93. Viewpoint 29
I-5 Southbound at NE 187th Street
View to the south
Existing View

Figure G-94. Viewpoint 29
I-5 Southbound at NE 187th Street
View to the south
Simulation: Preferred Alternative