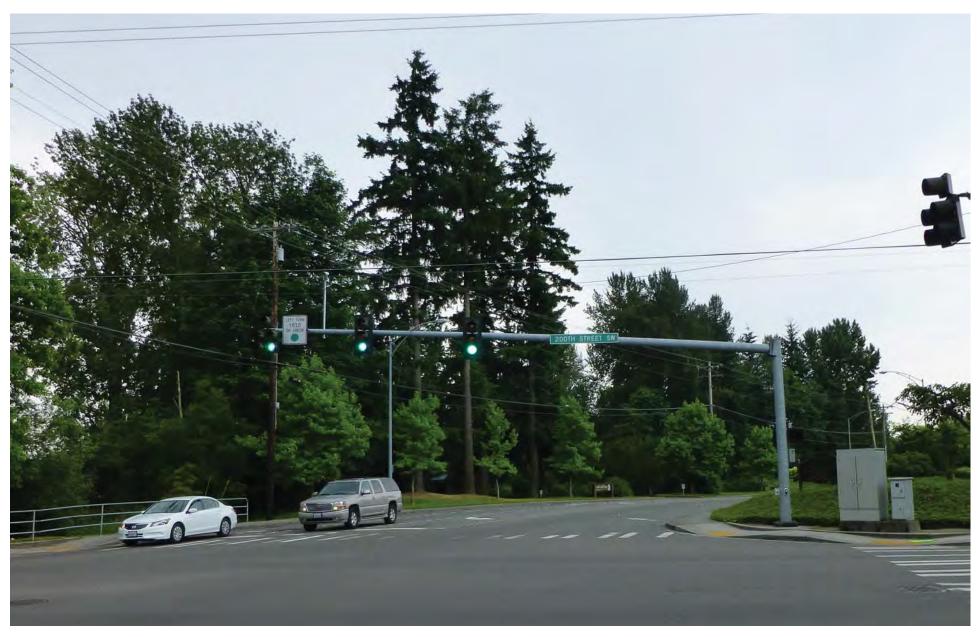

Figure G-140. Viewpoint 44
50th Avenue West at 200th Street SW
View to the south
Simulation: Alternative C1

Figure G-141. Viewpoint 45 200th Street SW at 49th Avenue West View to the east Existing View