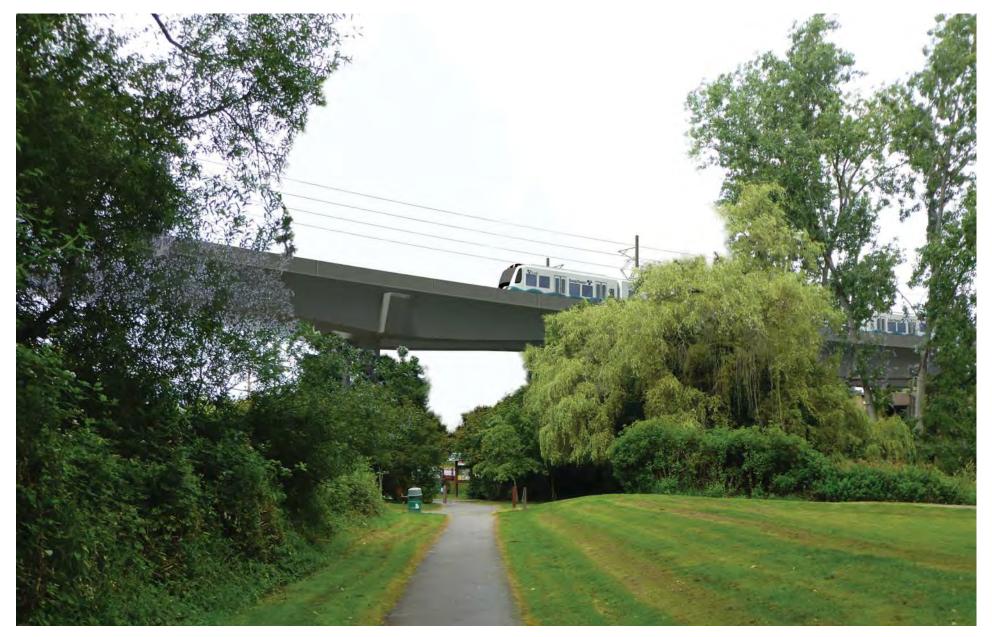

Figure G-137. Viewpoint 43
Scriber Creek Park
View to the north
Existing View

Figure G-138. Viewpoint 43
Scriber Creek Park
View to the north
Simulation: Alternative C1

Figure G-139. Viewpoint 44
50th Avenue West at 200th Street SW
View to the south
Existing View