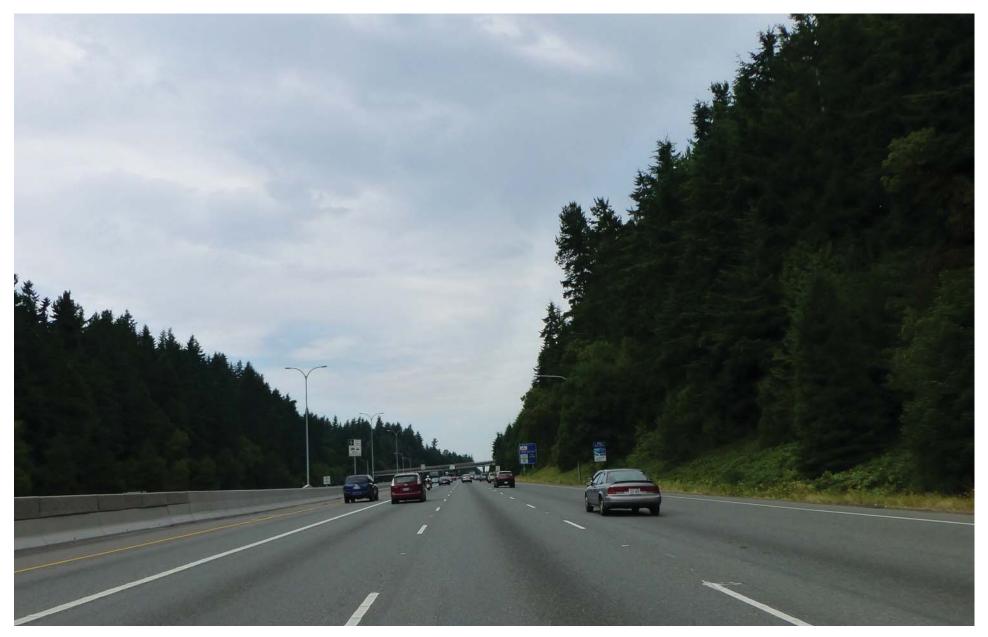

Figure G-97. Viewpoint 29
I-5 Southbound at NE 187th Street
View to the south
Simulation: Alternatives A5 and A10

Figure G-99. Viewpoint 30
I-5 Northbound at NE 195th Street
View to the north
Existing View