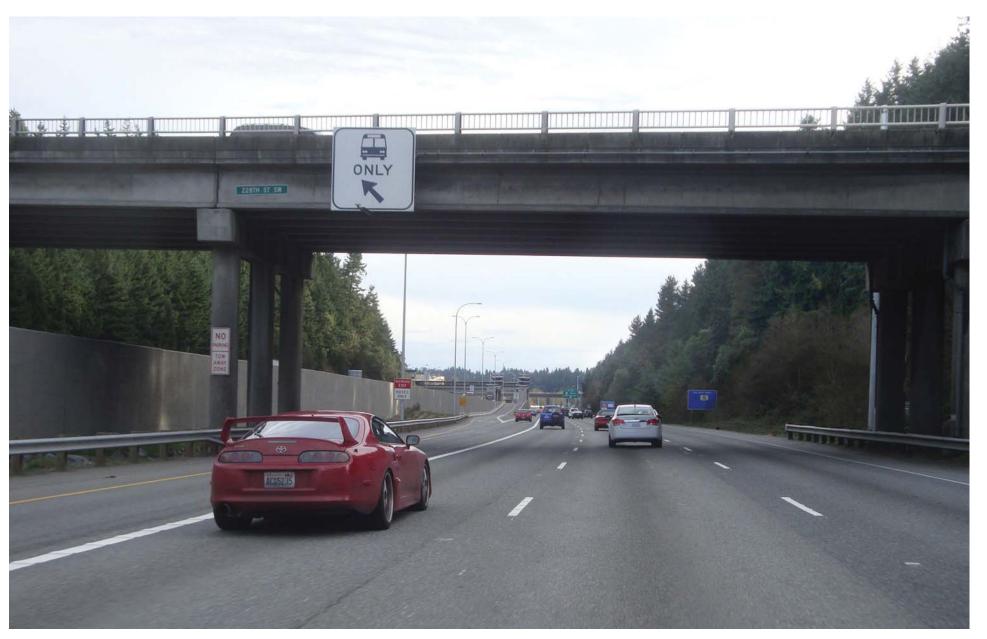

Figure G-100. Viewpoint 30 I-5 Northbound at NE 195th Street View to the north Simulation: All Alternatives

Figure G-101. Viewpoint 31
I-5 Northbound at 240th Street SW
View to the north
Existing View

Figure G-102. Viewpoint 31
I-5 Northbound at 240th Street SW
View to the north
Simulation: Preferred Alternative and Alternatives B1 and B2A

Figure G-103. Viewpoint 31
I-5 Northbound at 240th Street SW
View to the north
Simulation: Alternative B4

Figure G-104. Viewpoint 32 236th Street SW View to the east Existing View

Figure G-105. Viewpoint 32
236th Street SW
View to the east
Simulation: Preferred Alternative and Alternatives B1 and B2A