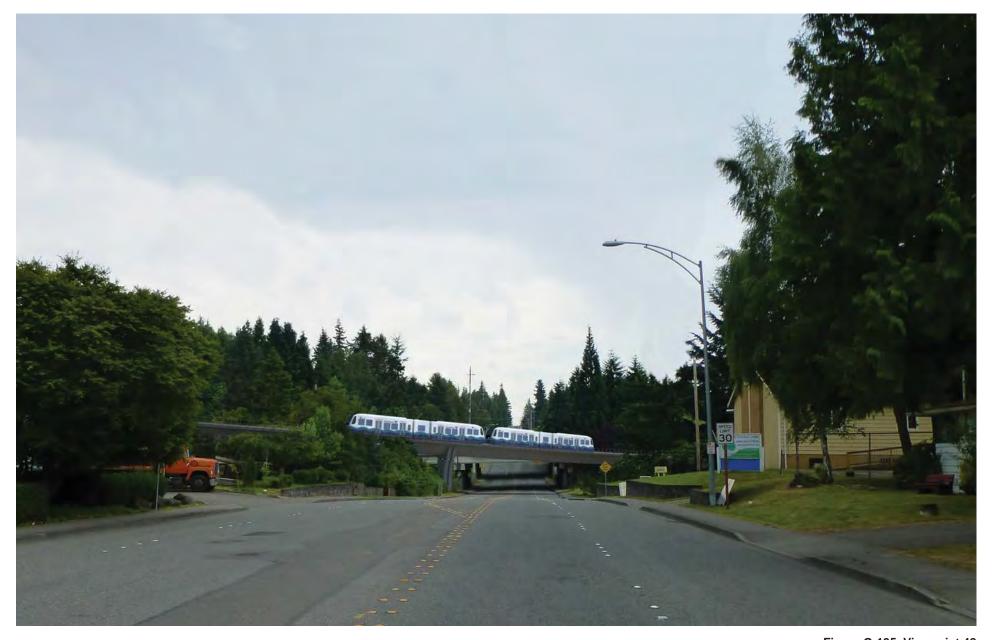

Figure G-137. Viewpoint 43
Scriber Creek Park
View to the north
Existing View

Figure G-138. Viewpoint 43
Scriber Creek Park
View to the north
Simulation: Alternative C1

Figure G-139. Viewpoint 44
50th Avenue West at 200th Street SW
View to the south
Existing View