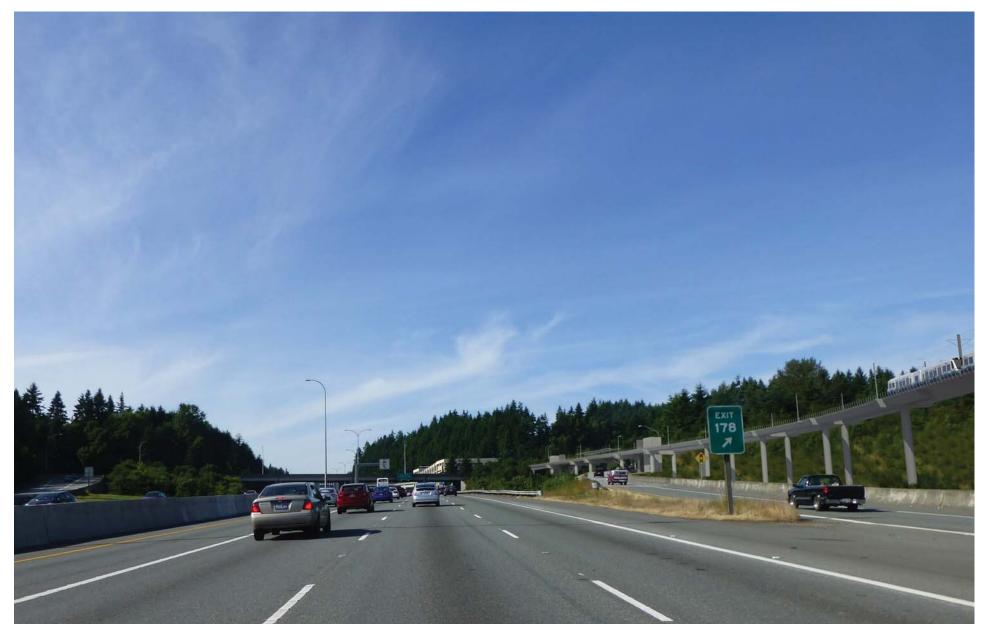

Figure G-93. Viewpoint 29
I-5 Southbound at NE 187th Street
View to the south
Existing View

Figure G-94. Viewpoint 29
I-5 Southbound at NE 187th Street
View to the south
Simulation: Preferred Alternative