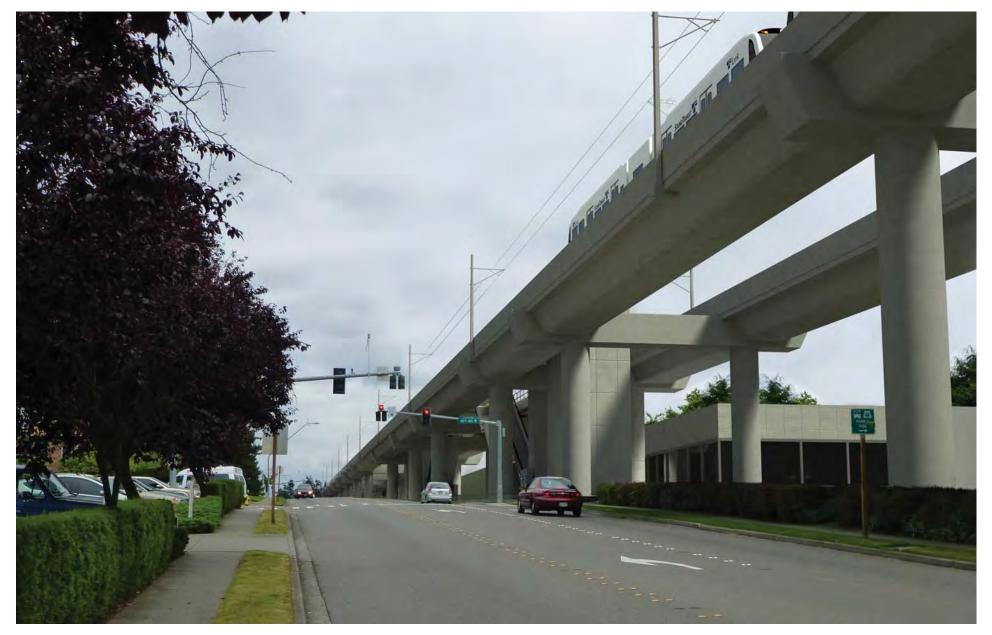

Figure G-124. Viewpoint 39
I-5 Northbound at 212th Street SW
View to the north
Existing View

Figure G-125. Viewpoint 39
I-5 Northbound at 212th Street SW
View to the north
Simulation: Preferred Alternative and Alternative B2A
(Transitioning to Segment C alternatives with west side option)