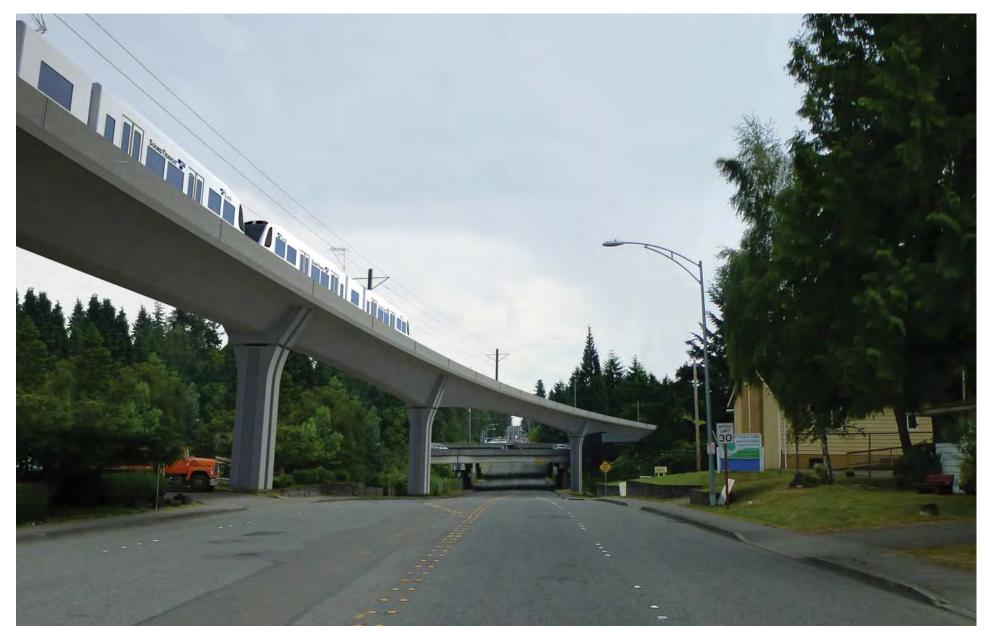

Figure G-137. Viewpoint 43
Scriber Creek Park
View to the north
Existing View

Figure G-138. Viewpoint 43
Scriber Creek Park
View to the north
Simulation: Alternative C1

Figure G-139. Viewpoint 44
50th Avenue West at 200th Street SW
View to the south
Existing View