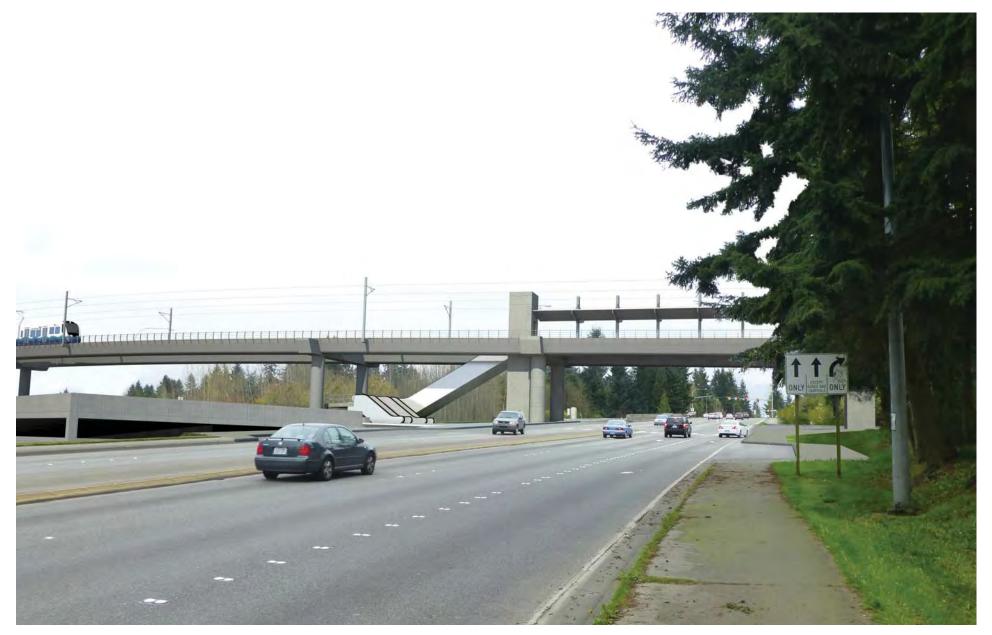

Figure G-100. Viewpoint 30 I-5 Northbound at NE 195th Street View to the north Simulation: All Alternatives

Figure G-101. Viewpoint 31
I-5 Northbound at 240th Street SW
View to the north
Existing View

Figure G-102. Viewpoint 31
I-5 Northbound at 240th Street SW
View to the north
Simulation: Preferred Alternative and Alternatives B1 and B2A