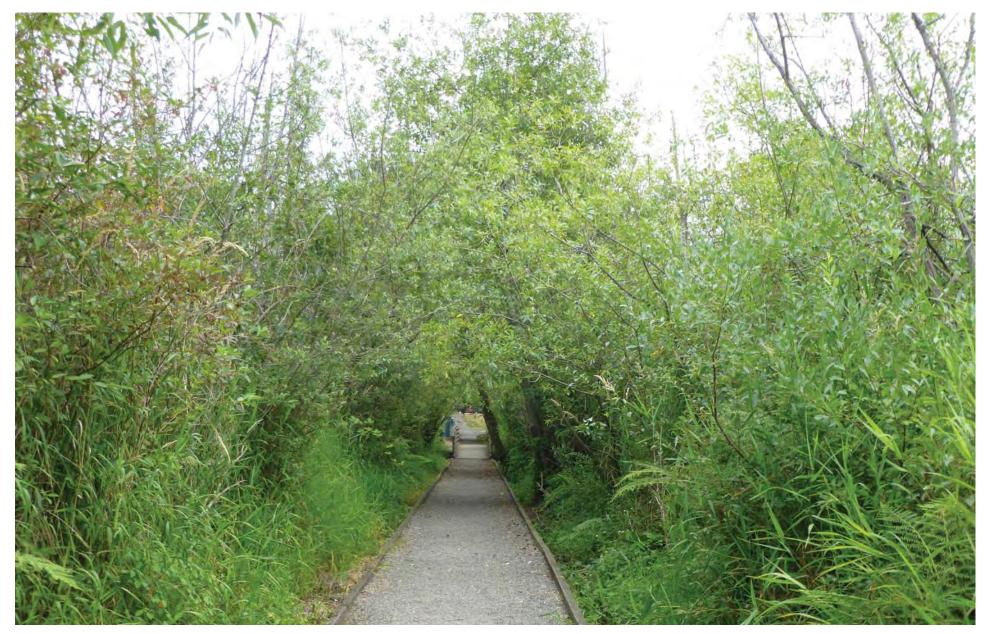

Figure G-154. Viewpoint 51
Interurban Trail at 44th Avenue West
View to the west
Simulation: Preferred Alternative

Figure G-155. Viewpoint 51
Interurban Trail at 44th Avenue West
View to the west
Simulation: Alternative C2