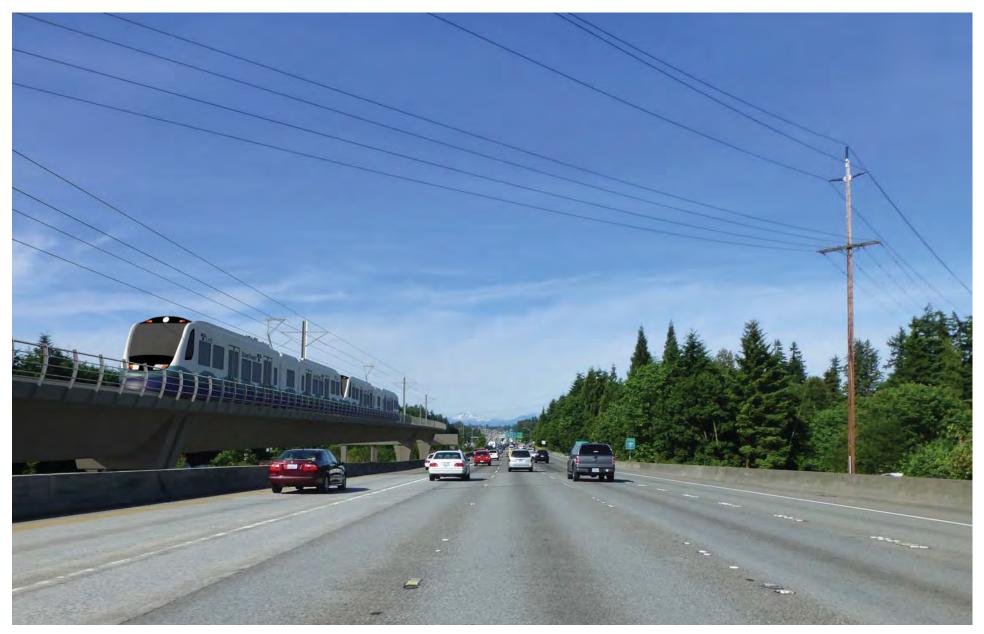

Figure G-97. Viewpoint 29
I-5 Southbound at NE 187th Street
View to the south
Simulation: Alternatives A5 and A10

Figure G-99. Viewpoint 30
I-5 Northbound at NE 195th Street
View to the north
Existing View

Figure G-100. Viewpoint 30 I-5 Northbound at NE 195th Street View to the north Simulation: All Alternatives

Figure G-101. Viewpoint 31
I-5 Northbound at 240th Street SW
View to the north
Existing View

Figure G-102. Viewpoint 31
I-5 Northbound at 240th Street SW
View to the north
Simulation: Preferred Alternative and Alternatives B1 and B2A