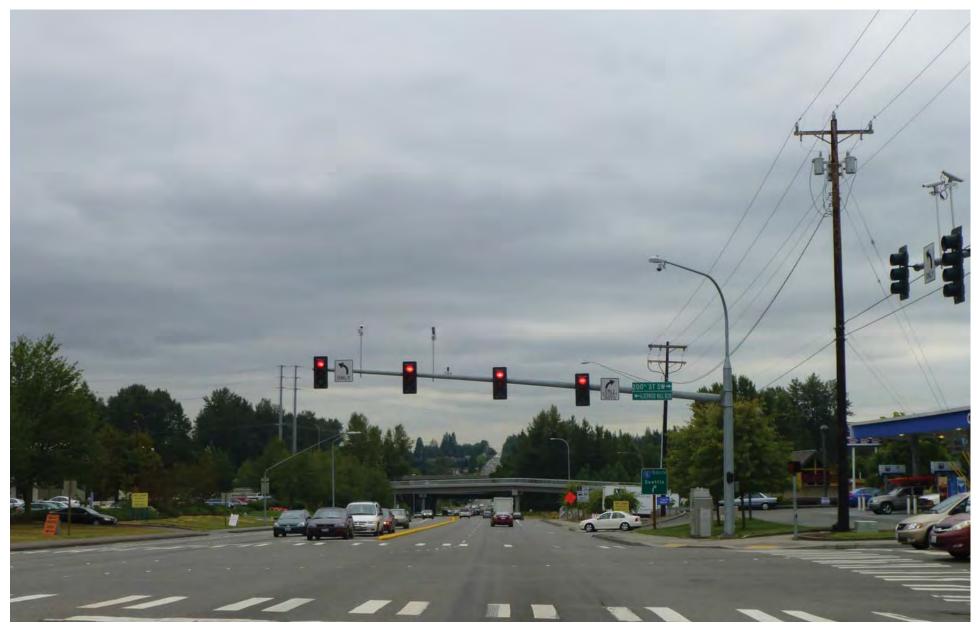

Figure G-137. Viewpoint 43
Scriber Creek Park
View to the north
Existing View

Figure G-138. Viewpoint 43
Scriber Creek Park
View to the north
Simulation: Alternative C1

Figure G-139. Viewpoint 44
50th Avenue West at 200th Street SW
View to the south
Existing View