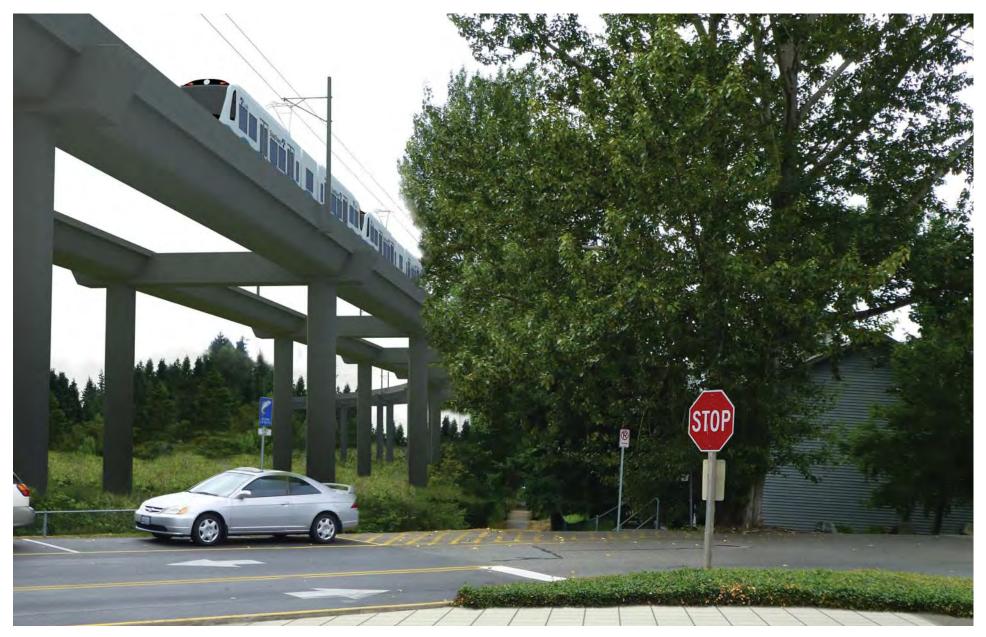

Figure G-93. Viewpoint 29
I-5 Southbound at NE 187th Street
View to the south
Existing View

Figure G-94. Viewpoint 29
I-5 Southbound at NE 187th Street
View to the south
Simulation: Preferred Alternative