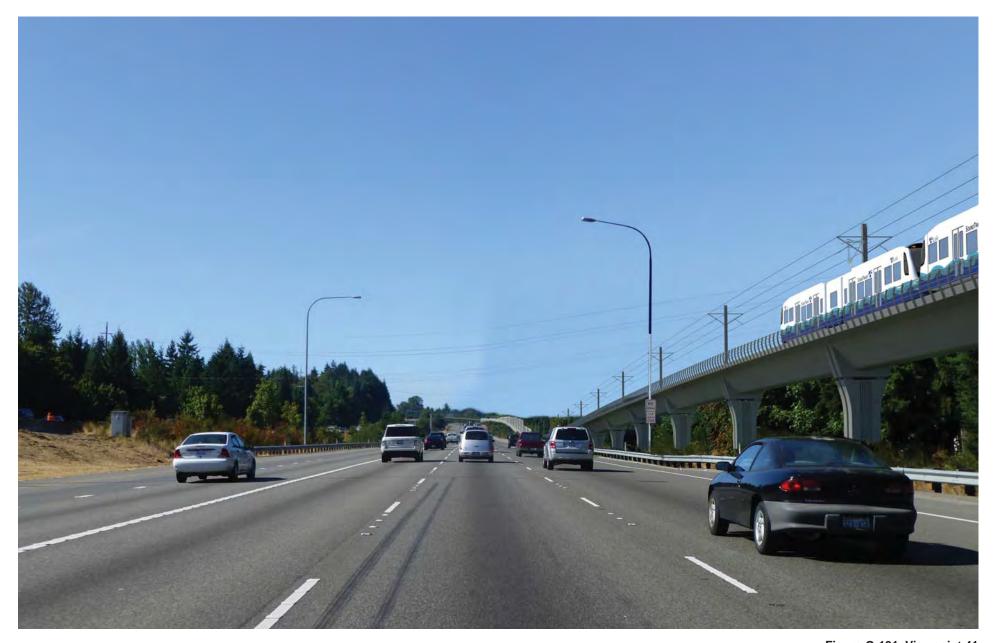

Figure G-128. Viewpoint 40
Hall Lake
View to the east
Simulation: Preferred Alternative and Alternative B2A

Figure G-129. Viewpoint 40
Hall Lake
View to the east
Simulation: Alternatives B1 and B4

Figure G-130. Viewpoint 41
I-5 Southbound at 50th Avenue West
View to the south
Existing View

Figure G-131. Viewpoint 41 I-5 Southbound at 50th Avenue West

View to the south
Simulation: Preferred Alternative and Alternative C3
with Alignment Option 2 on west side

Figure G-132. Viewpoint 41
I-5 Southbound at 50th Avenue West
View to the south
Simulation: Alternatives C1 and C2 with Alignment Option 1 in Median