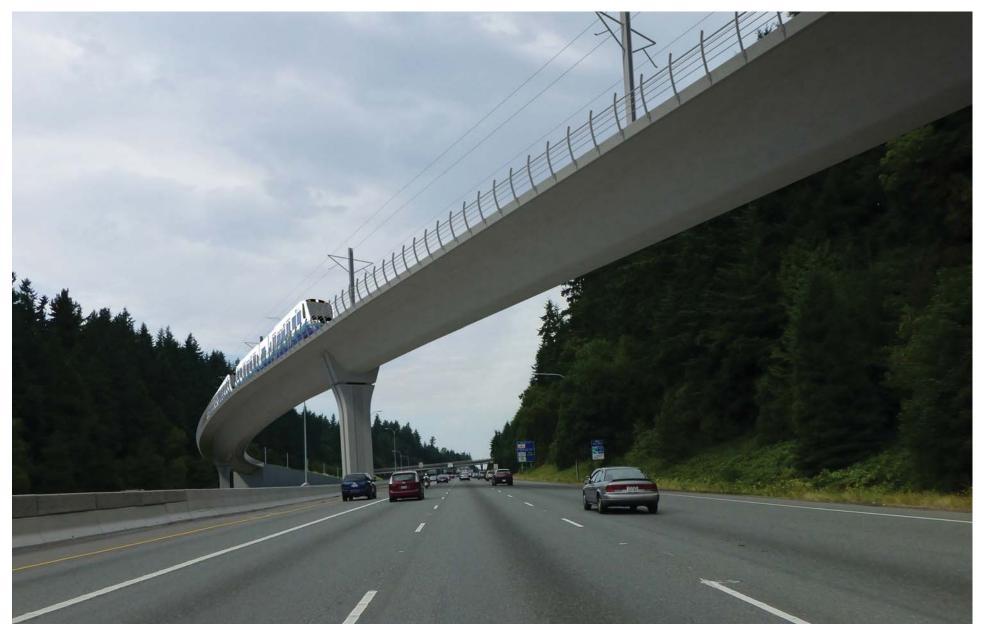

Figure G-97. Viewpoint 29
I-5 Southbound at NE 187th Street
View to the south
Simulation: Alternatives A5 and A10

Figure G-99. Viewpoint 30
I-5 Northbound at NE 195th Street
View to the north
Existing View

Figure G-100. Viewpoint 30 I-5 Northbound at NE 195th Street View to the north Simulation: All Alternatives

Figure G-101. Viewpoint 31
I-5 Northbound at 240th Street SW
View to the north
Existing View

Figure G-102. Viewpoint 31
I-5 Northbound at 240th Street SW
View to the north
Simulation: Preferred Alternative and Alternatives B1 and B2A