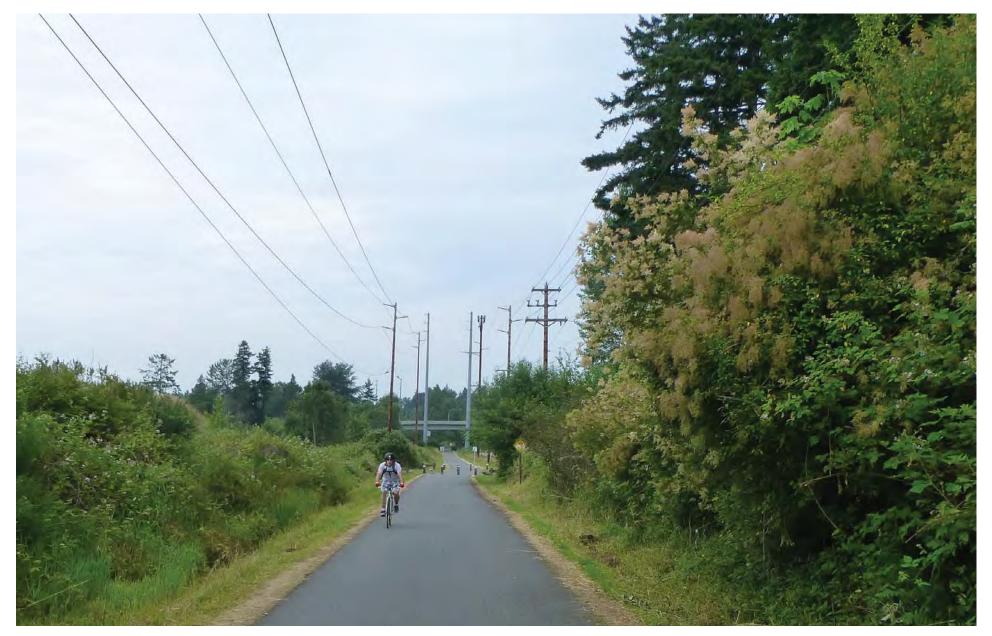

Figure G-147. Viewpoint 48 Interurban Trail at 48th Avenue West View to the west Existing View

Figure G-148. Viewpoint 48
Interurban Trail at 48th Avenue West
View to the west
Simulation: Preferred Alternative and Alternative C3