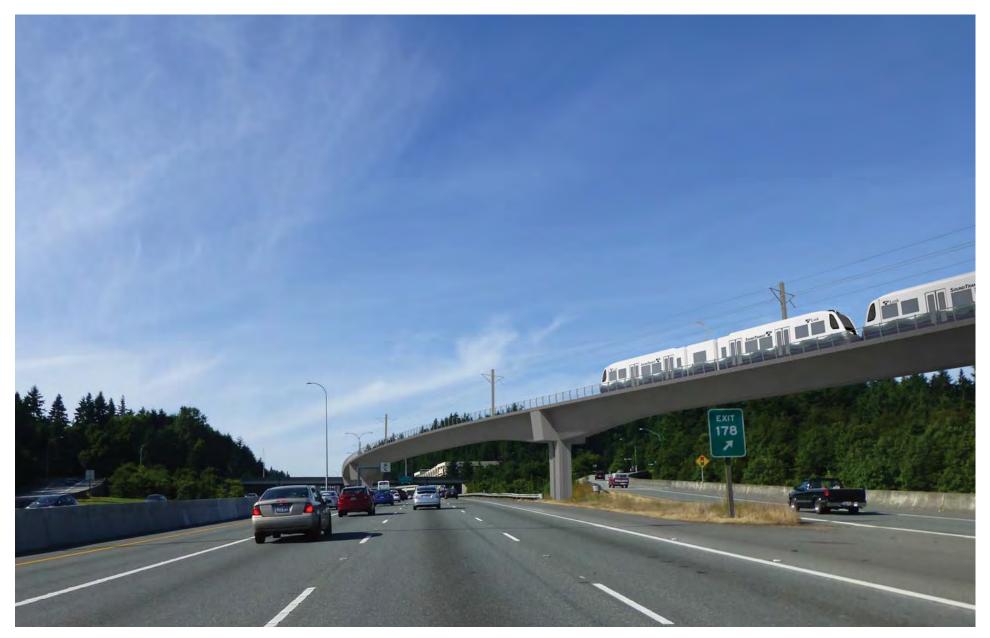

Figure G-95. Viewpoint 29
I-5 Southbound at NE 187th Street
View to the south
Simulation: Alternative A1

Figure G-96. Viewpoint 29
I-5 Southbound at NE 187th Street
View to the south
Simulation: Alternatives A3, A7, and A11