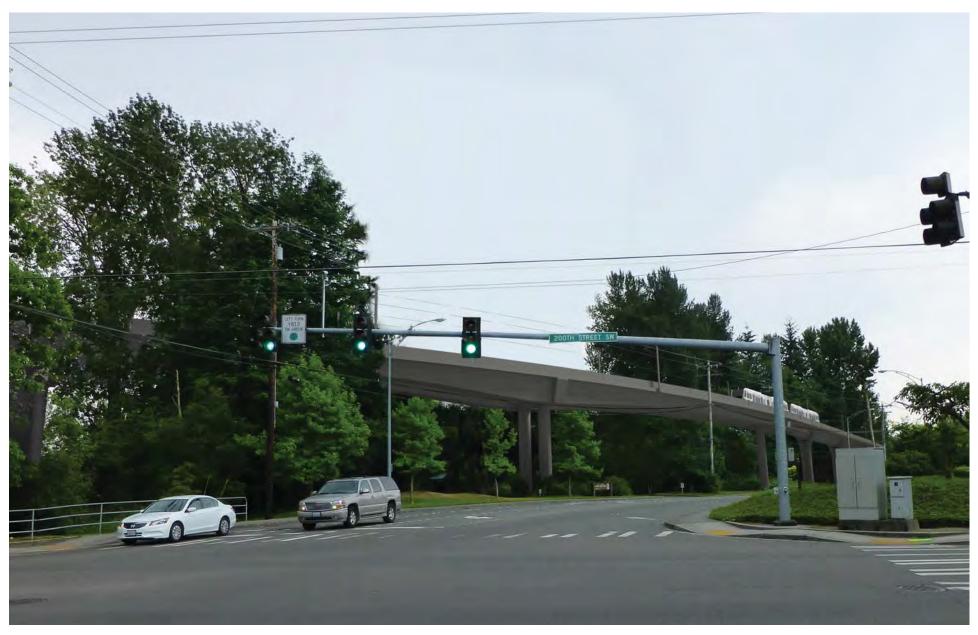

Figure G-140. Viewpoint 44
50th Avenue West at 200th Street SW
View to the south
Simulation: Alternative C1

Figure G-141. Viewpoint 45 200th Street SW at 49th Avenue West View to the east Existing View