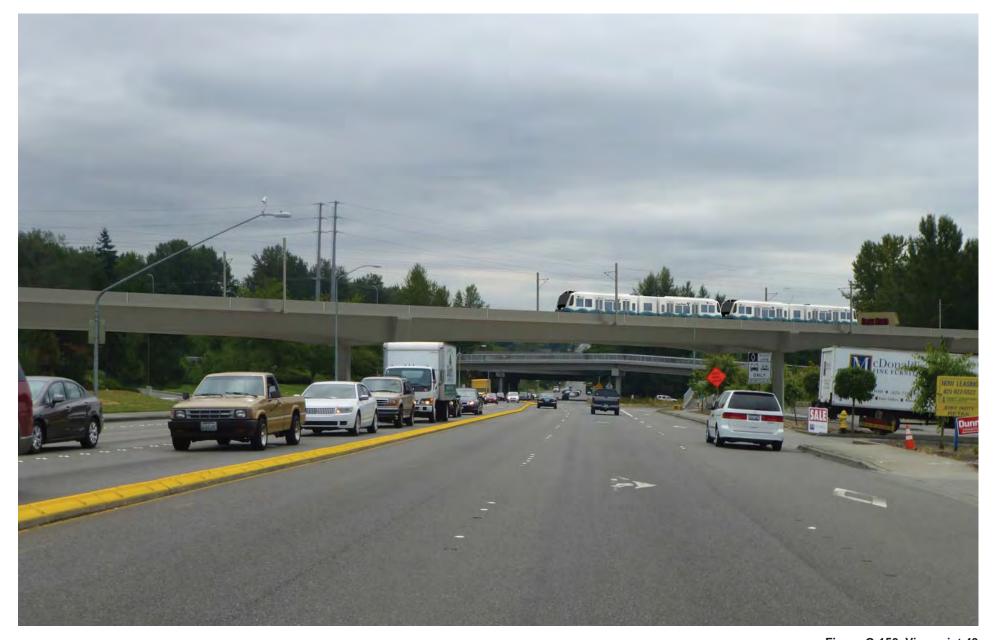

Figure G-128. Viewpoint 40
Hall Lake
View to the east
Simulation: Preferred Alternative and Alternative B2A

Figure G-129. Viewpoint 40
Hall Lake
View to the east
Simulation: Alternatives B1 and B4

Figure G-130. Viewpoint 41
I-5 Southbound at 50th Avenue West
View to the south
Existing View

Figure G-131. Viewpoint 41 I-5 Southbound at 50th Avenue West

View to the south
Simulation: Preferred Alternative and Alternative C3
with Alignment Option 2 on west side

Figure G-132. Viewpoint 41
I-5 Southbound at 50th Avenue West
View to the south
Simulation: Alternatives C1 and C2 with Alignment Option 1 in Median