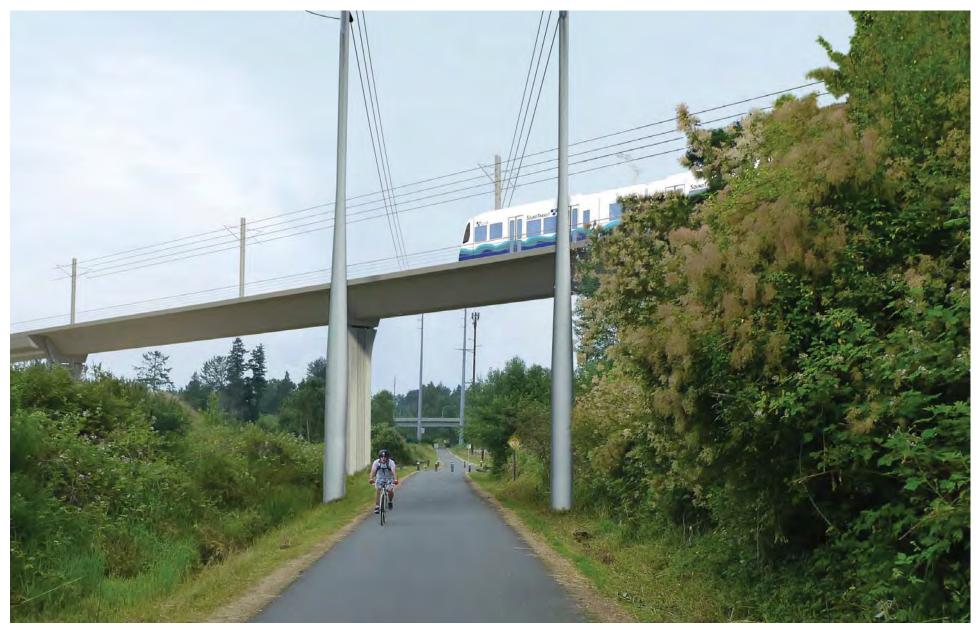

Figure G-147. Viewpoint 48 Interurban Trail at 48th Avenue West View to the west Existing View

Figure G-148. Viewpoint 48
Interurban Trail at 48th Avenue West
View to the west
Simulation: Preferred Alternative and Alternative C3