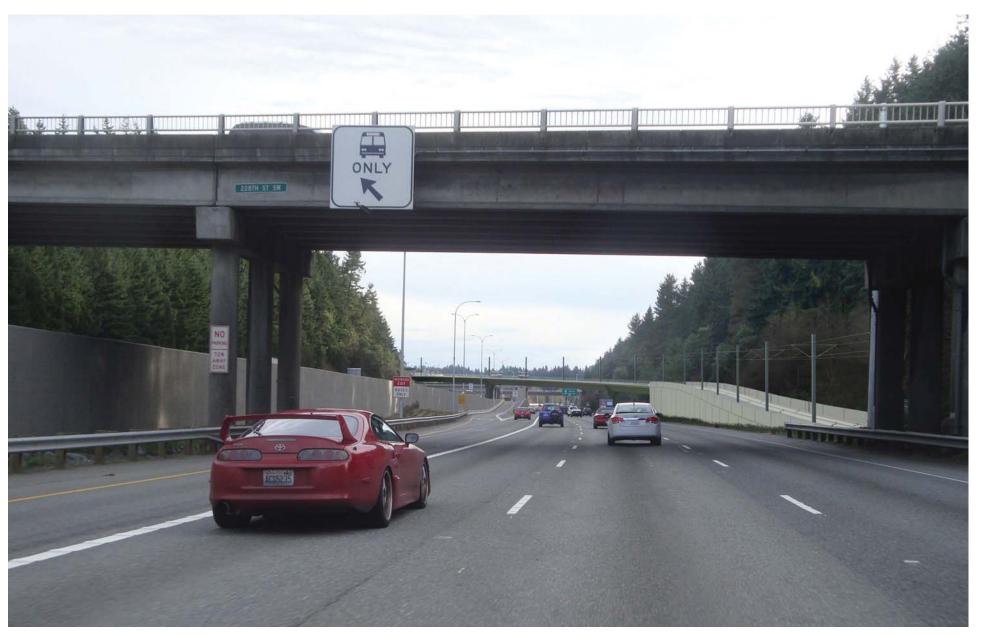

Figure G-100. Viewpoint 30 I-5 Northbound at NE 195th Street View to the north Simulation: All Alternatives

Figure G-101. Viewpoint 31
I-5 Northbound at 240th Street SW
View to the north
Existing View

Figure G-102. Viewpoint 31
I-5 Northbound at 240th Street SW
View to the north
Simulation: Preferred Alternative and Alternatives B1 and B2A

Figure G-103. Viewpoint 31
I-5 Northbound at 240th Street SW
View to the north
Simulation: Alternative B4

Figure G-104. Viewpoint 32 236th Street SW View to the east Existing View

Figure G-105. Viewpoint 32
236th Street SW
View to the east
Simulation: Preferred Alternative and Alternatives B1 and B2A