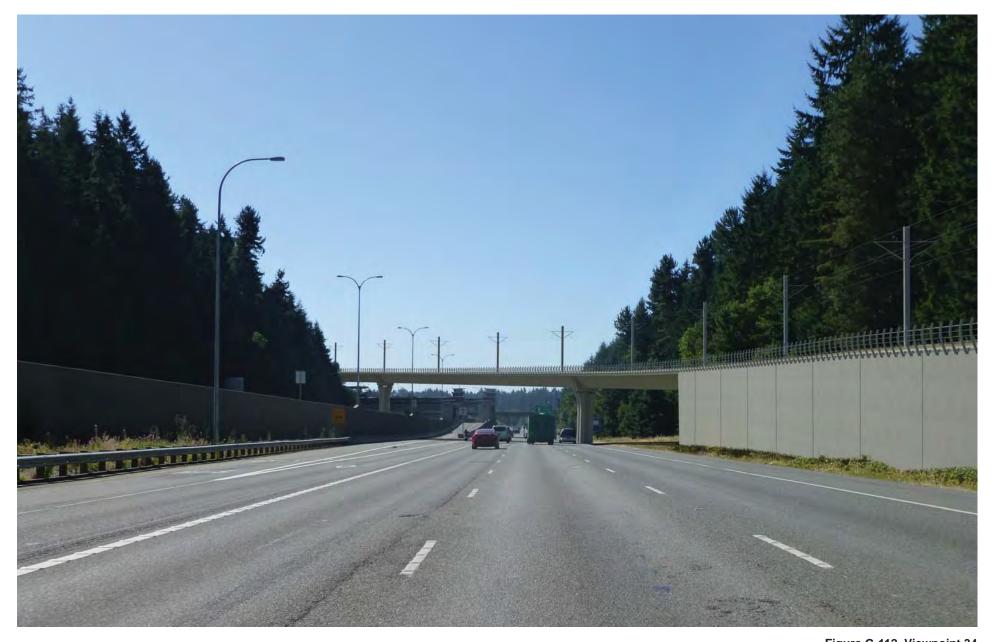

Figure G-100. Viewpoint 30 I-5 Northbound at NE 195th Street View to the north Simulation: All Alternatives

Figure G-101. Viewpoint 31
I-5 Northbound at 240th Street SW
View to the north
Existing View

Figure G-102. Viewpoint 31
I-5 Northbound at 240th Street SW
View to the north
Simulation: Preferred Alternative and Alternatives B1 and B2A