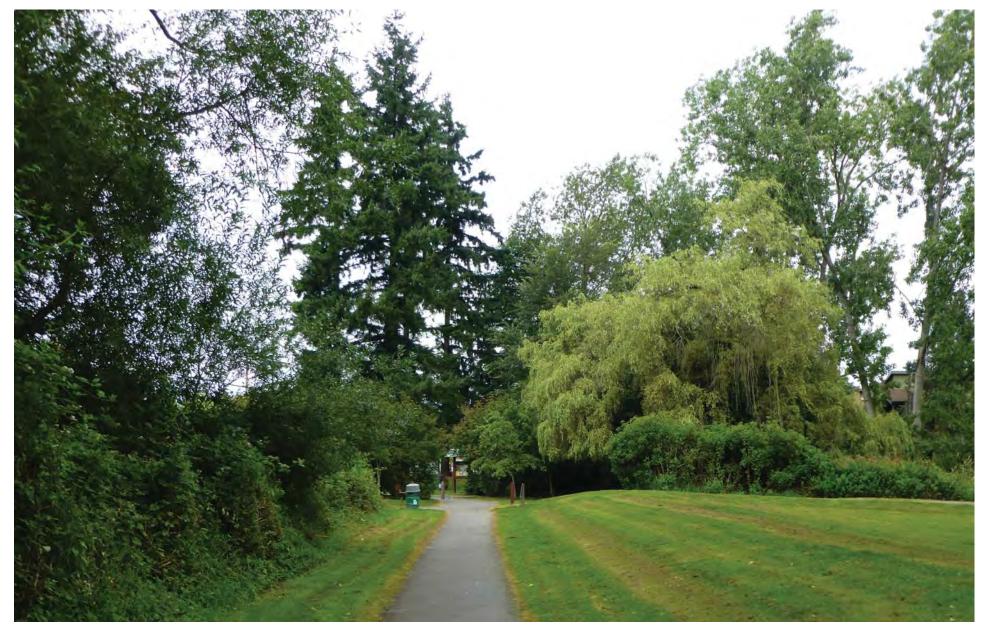

Figure G-137. Viewpoint 43
Scriber Creek Park
View to the north
Existing View

Figure G-138. Viewpoint 43
Scriber Creek Park
View to the north
Simulation: Alternative C1

Figure G-139. Viewpoint 44
50th Avenue West at 200th Street SW
View to the south
Existing View