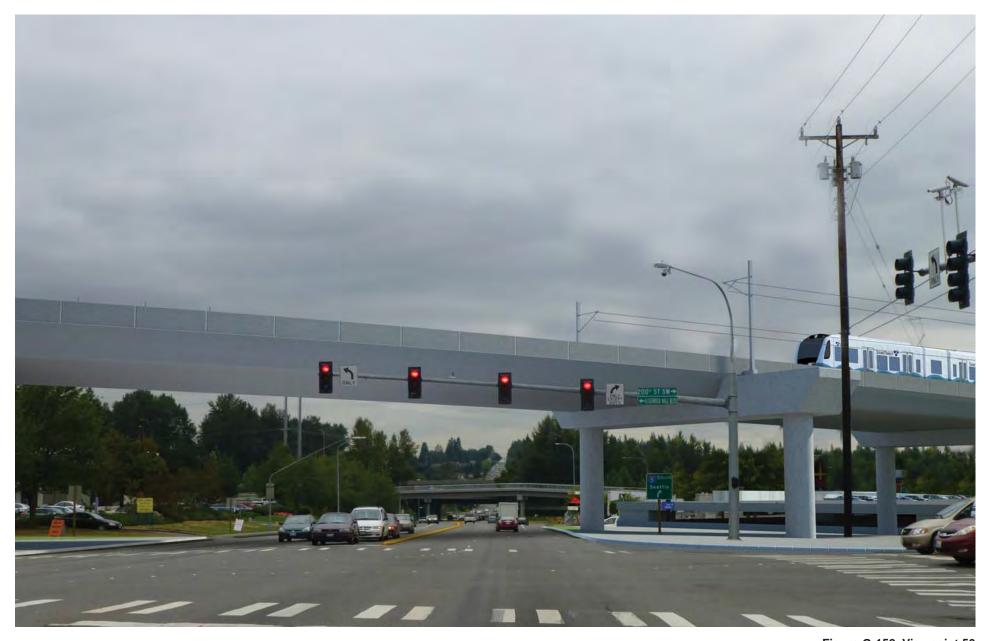

Figure G-137. Viewpoint 43
Scriber Creek Park
View to the north
Existing View

Figure G-138. Viewpoint 43
Scriber Creek Park
View to the north
Simulation: Alternative C1

Figure G-139. Viewpoint 44
50th Avenue West at 200th Street SW
View to the south
Existing View