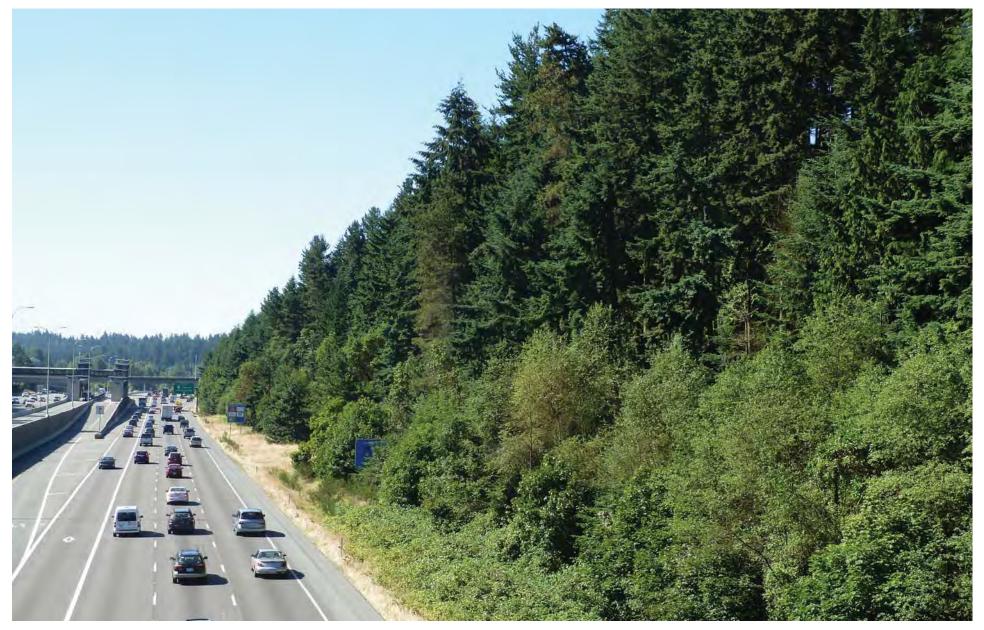

Figure G-93. Viewpoint 29
I-5 Southbound at NE 187th Street
View to the south
Existing View

Figure G-94. Viewpoint 29
I-5 Southbound at NE 187th Street
View to the south
Simulation: Preferred Alternative