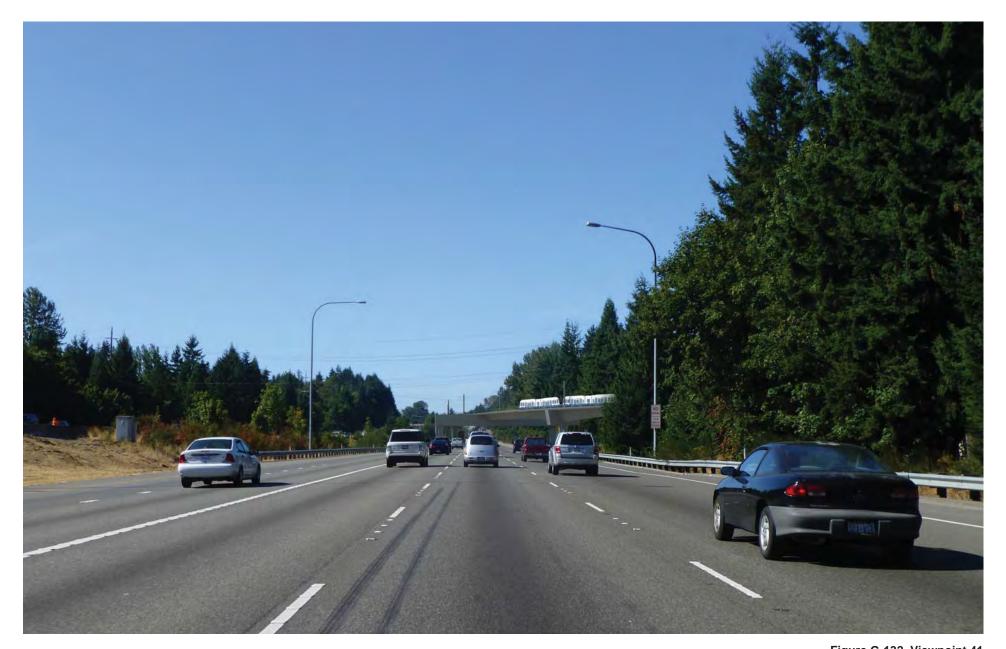

Figure G-128. Viewpoint 40
Hall Lake
View to the east
Simulation: Preferred Alternative and Alternative B2A

Figure G-129. Viewpoint 40
Hall Lake
View to the east
Simulation: Alternatives B1 and B4

Figure G-130. Viewpoint 41
I-5 Southbound at 50th Avenue West
View to the south
Existing View

Figure G-131. Viewpoint 41 I-5 Southbound at 50th Avenue West

View to the south
Simulation: Preferred Alternative and Alternative C3
with Alignment Option 2 on west side

Figure G-132. Viewpoint 41
I-5 Southbound at 50th Avenue West
View to the south
Simulation: Alternatives C1 and C2 with Alignment Option 1 in Median