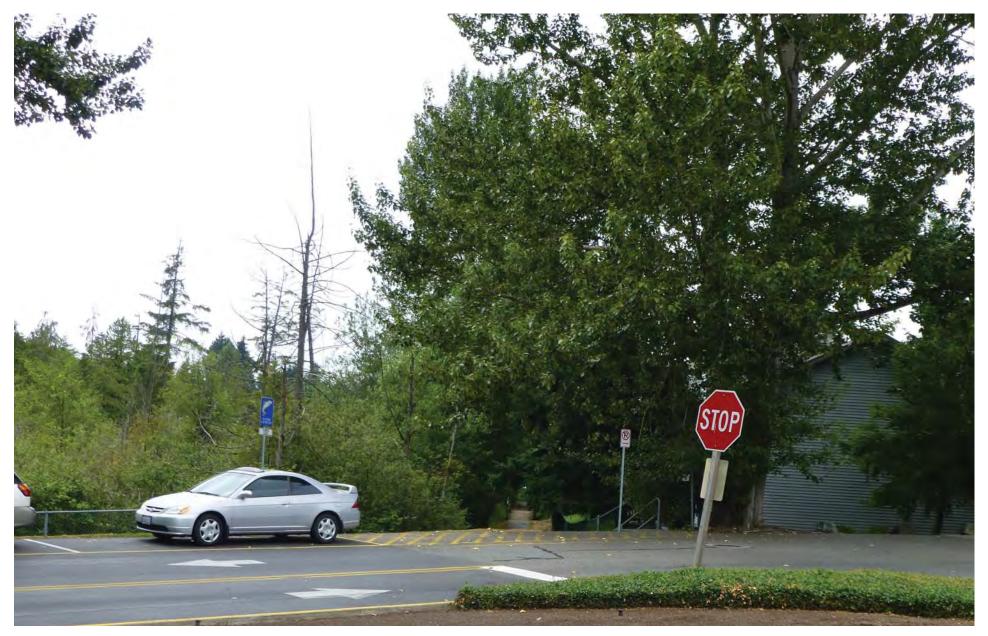

Figure G-93. Viewpoint 29
I-5 Southbound at NE 187th Street
View to the south
Existing View

Figure G-94. Viewpoint 29
I-5 Southbound at NE 187th Street
View to the south
Simulation: Preferred Alternative