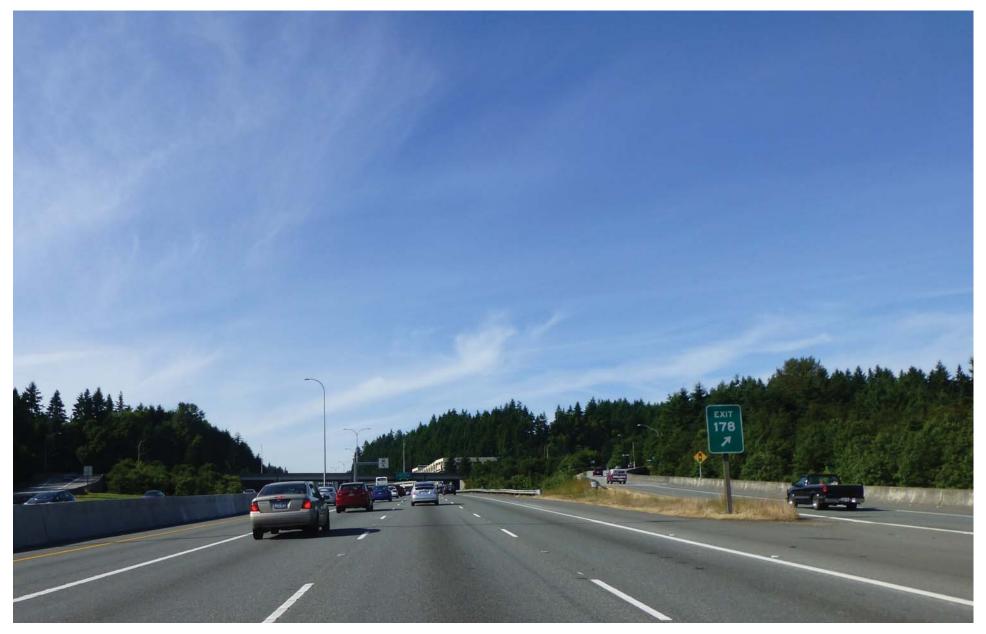

Figure G-93. Viewpoint 29
I-5 Southbound at NE 187th Street
View to the south
Existing View

Figure G-94. Viewpoint 29
I-5 Southbound at NE 187th Street
View to the south
Simulation: Preferred Alternative