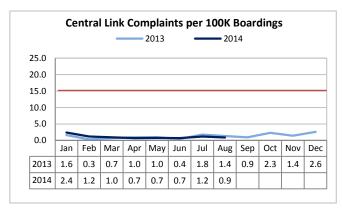

#### **Central Link**

Target: 90% August 2014: 94.0% YTD 2014: 94.7%

Headway performance continued above the target in August, with a 2.1% YTD improvement compared to YTD 2013.

Target: <15 August 2014: 1.2 YTD 2014: 1.1

Central Link performed better than the target in August, and showed a slight improvement compared to August 2013 for the number of complaints per 100K boardings.

Target: 0.30 August 2014: 0.00 YTD 2014: 0.00