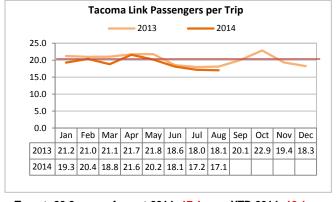

Tacoma Link did not meet the target for passengers per trip in August due to reduced ridership and fewer Tacoma Dome events.

Target: 1.66 August 2014: 0.00 YTD 2014: 0.00

Tacoma Link has not experienced any preventable accidents since March 2013.