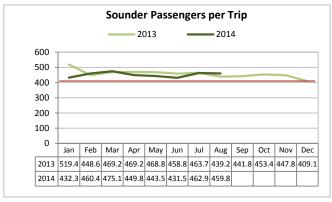

Target: 410 August 2014: 459.8 YTD 2014: 451.5

Sounder has consistently exceeded the target for passengers per trip throughout 2014.

Target: 99.5% August 2014: 99.8% YTD 2014: 96.6%

Sounder operated 99.8% of its scheduled trips in August and met the annual target. Unfortunately, Sounder will not meet the YTD target this year due to mudslide disruptions in the first half of 2014.