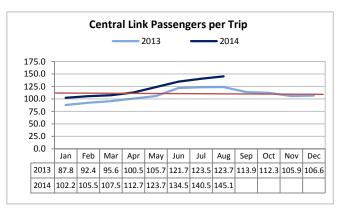

Target: 110 August 2014: 145.1 YTD 2014: 121.6

Passengers per trip continued to climb in concert with doubledigit ridership, surpassing the annual target and 2013 results.

Target: 98.5% August 2014: 98.2% YTD 2014: 99.5%