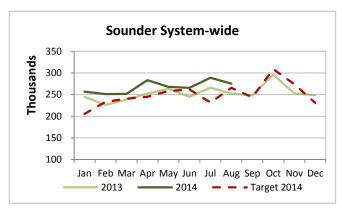

Sounder system-wide ridership was up 9.1% compared to August 2013, with overall growth of 7.6% for YTD 2014.

Tacoma Link ridership was down 8% compared to August 2013, continuing a downward trend.

Sounder North ridership increased 6.3% compared to August 2013, and is up 11.4% for YTD 2014.

Link ridership topped 1.1 million riders in August, with 15.8% more boardings than August 2013.

Sounder South ridership was up 9.4% compared to August 2013, and 8.4% compared to YTD 2013.