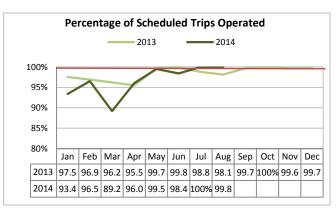

Target: 410 August 2014: 459.8 YTD 2014: 451.5

Sounder has consistently exceeded the target for passengers per trip throughout 2014.

Target: 99.5% August 2014: 99.8% YTD 2014: 96.6%

Sounder operated 99.8% of its scheduled trips in August and met the annual target. Unfortunately, Sounder will not meet the YTD target this year due to mudslide disruptions in the first half of 2014.