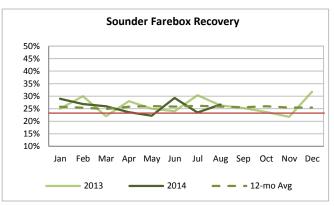

Target: 1.00 August 2014: 0.00 YTD 2014: 0.00

Sounder has not experienced a preventable accident since service was launched.

Target: 23.0% August 2014: 26.7% YTD 2014: 25.5%

Sounder farebox recovery was 26.7% in August and 25.5% for the year to date. On average, Sounder has performed better than the annual target over the previous rolling 12-months.