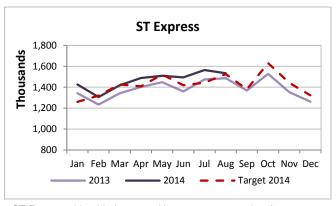

#### Monthly Ridership Trends by Mode

ST Express ridership increased by 3.2% compared to August 2013, and was up 5.9% compared to YTD 2013. One less weekday contributed to the slower growth in August 2014.

On ST Express, weekday boardings averaged almost 63,000 in August, a 6% increase compared to 2013.

**Sounder** ridership grew on both the North and South lines, with an overall increase of 9% compared to 2013. Average weekday boardings were up by 14% compared to 2013, at just under 13,000 boardings.