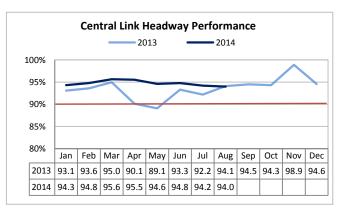

#### **Central Link**

Target: 90% August 2014: 94.0% YTD 2014: 94.7%

Headway performance continued above the target in August, with a 2.1% YTD improvement compared to YTD 2013.

Target: <15 August 2014: 1.2 YTD 2014: 1.1

Due to start-up testing in the DSTT for University Link, half of the scheduled trips were canceled on Saturday, August 9, which drove performance slightly below the target.