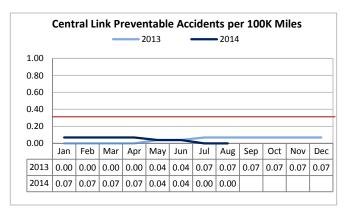

Central Link performed better than the target in August, and showed a slight improvement compared to August 2013 for the number of complaints per 100K boardings.

Target: 0.30 August 2014: 0.00 YTD 2014: 0.00

Link has not experienced any preventable accidents during the past 14 months.

Target: 25.8% August 2014: 37.4% YTD 2014: 27.4%

Farebox recovery was 37.4% and surpassed August 2013 results by more than 4%.