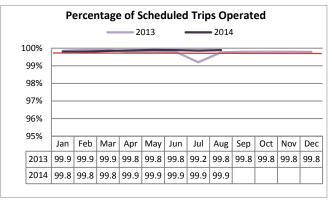

ST Express continues to experience heavy passenger loads, with an increase of 8% compared to August 2013.

Target: 99.8% August 2014: 99.9% YTD 2014: 99.9%

ST Express operates nearly all scheduled trips, thanks to the efforts and expertise of its operating partners, which include King County Metro, Community Transit, and Pierce Transit.