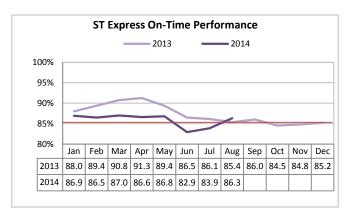

#### ST Express

Target: 85% August 2014: 86.3% YTD 2014: 85.9% OTP recovered in August, meeting the target for the current

period and YTD 2014.

Target: <15 August 2014: 13.4 YTD 2014: 12.4 Complaints per 100K boardings improved slightly compared to