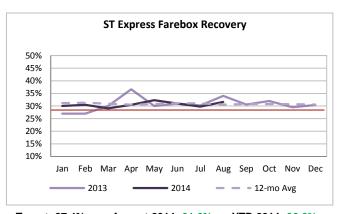

Target: 27.4% August 2014: 31.6% YTD 2014: 30.6% ST Express achieved 31.6% farebox recovery in August and has consistently performed above the target for the past 18 months.

Target: 37.6 August 2014: 40.7 YTD 2014: 39.0