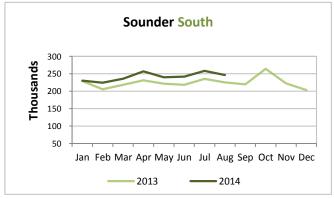

Sounder system-wide ridership was up 9.1% compared to August 2013, with overall growth of 7.6% for YTD 2014.

Tacoma Link ridership was down 8% compared to August 2013, continuing a downward trend.

Sounder North ridership increased 6.3% compared to August 2013, and is up 11.4% for YTD 2014.

Link ridership topped 1.1 million riders in August, with 15.8% more boardings than August 2013.

Sounder South ridership was up 9.4% compared to August 2013, and 8.4% compared to YTD 2013.