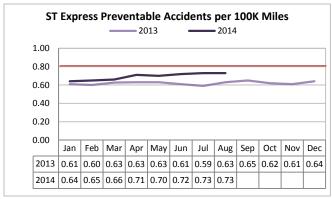

Complaints per 100K boardings improved slightly compared to August 2013, but for YTD 2014, ST Express has received 8% fewer complaints than YTD 2013.

Target: 0.80 August 2014: 0.73 YTD 2014: 0.73

Preventable accidents per 100K miles remained unchanged from July 2014 and within the target of 0.80 in August.