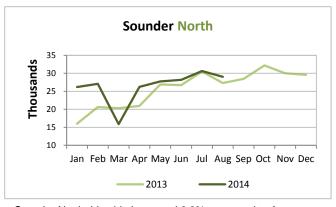

Sounder system-wide ridership was up 9.1% compared to August 2013, with overall growth of 7.6% for YTD 2014.

Tacoma Link ridership was down 8% compared to August 2013, continuing a downward trend.

Sounder North ridership increased 6.3% compared to August 2013, and is up 11.4% for YTD 2014.