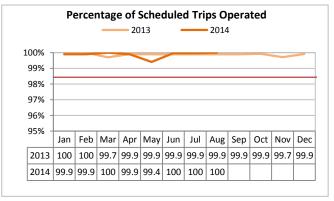

#### Tacoma Link

Target: 98.5% August 2014: 100% YTD 2014: 99.9%

Tacoma Link achieved 100% OTP in August and consistently performs above the 98.5% target.

Per Board action in Q2 2014, Tacoma Link fares will not be implemented during 2014.

Target: 98.5% August 2014: 100% YTD 2014: 99.9%

Tacoma Link operated 100% of all scheduled trips in August and consistently performs above target.