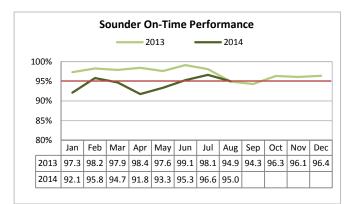

#### Sounder Commuter Rail

Target: 95% August 2014: 95.0% YTD 2014: 94.3%

Sounder met the target of 95% OTP in August, as Tukwila Station construction was largely completed and both platforms were open for service.