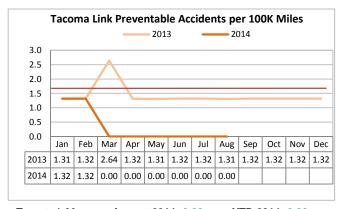

Tacoma Link did not meet the target for passengers per trip in August due to reduced ridership and fewer Tacoma Dome events.

Target: 1.66 August 2014: 0.00 YTD 2014: 0.00

Tacoma Link has not experienced any preventable accidents since March 2013.