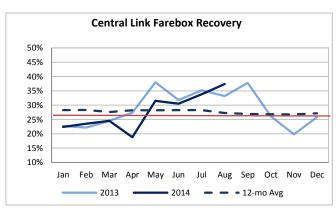

Link has not experienced any preventable accidents during the past 14 months.

Target: 25.8% August 2014: 37.4% YTD 2014: 27.4%

Farebox recovery was 37.4% and surpassed August 2013 results by more than 4%.

Target: 110 August 2014: 145.1 YTD 2014: 121.6

Passengers per trip continued to climb in concert with doubledigit ridership, surpassing the annual target and 2013 results.

Target: 98.5% August 2014: 98.2% YTD 2014: 99.5%