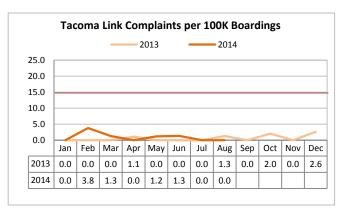

Target: <15 August 2014: 0.0 YTD 2014: 1.0

Tacoma Link performs well within the target for complaints per 100,000 boardings. There were no complaints in August.

Target: 20.2 August 2014: 17.1 YTD 2014: 19.1