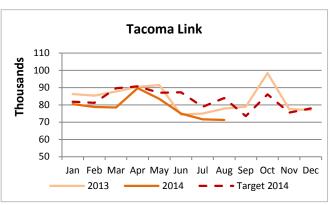

Sounder system-wide ridership was up 9.1% compared to August 2013, with overall growth of 7.6% for YTD 2014.

Tacoma Link ridership was down 8% compared to August 2013, continuing a downward trend.

Sounder North ridership increased 6.3% compared to August 2013, and is up 11.4% for YTD 2014.