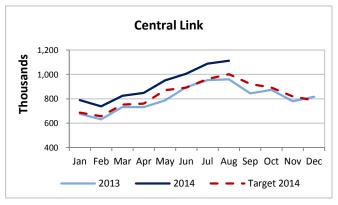

**Central Link** continued to see double-digit increases and set an all-time monthly record with total August 2014 boardings up almost 16% compared to August 2013. Average weekday boardings stood at over 39,000 for the month of August, an amazing increase of 21%, while average Saturday boardings were largely unchanged due to start-up testing in the DSTT for University Link.

Link ridership topped 1.1 million riders in August, with 15.8% more boardings than August 2013.

Sounder South ridership was up 9.4% compared to August 2013, and 8.4% compared to YTD 2013.