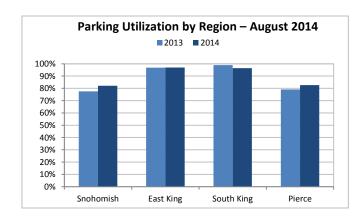

#### **General Transit**

| System-wide Permanent & Leased Parking |           |          |            |  |  |  |  |  |  |  |  |  |
|----------------------------------------|-----------|----------|------------|--|--|--|--|--|--|--|--|--|
|                                        |           |          |            |  |  |  |  |  |  |  |  |  |
| August 2014                            |           |          |            |  |  |  |  |  |  |  |  |  |
| Region                                 | Available | Utilized | % Utilized |  |  |  |  |  |  |  |  |  |
| Snohomish                              | 3,613     | 2,975    | 82%        |  |  |  |  |  |  |  |  |  |
| East King                              | 1,488     | 1,400    | 94%        |  |  |  |  |  |  |  |  |  |
| South King                             | 3,809     | 3,704    | 97%        |  |  |  |  |  |  |  |  |  |
| Pierce                                 | 4,860     | 4,009    | 82%        |  |  |  |  |  |  |  |  |  |
| System Total                           | 13,770    | 12,088   | 88%        |  |  |  |  |  |  |  |  |  |

System-wide, parking utilization was 88% in August, reflecting a 1% increase compared to August 2013. Utilization ranged from 82% in Snohomish and Pierce counties, to 94% and 97% in East King and South King counties, respectively. Many of the Sound Transit permanent and leased lots continue to be at or near capacity.