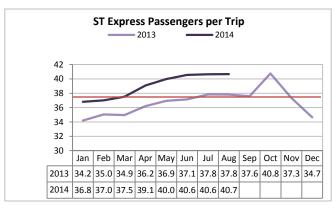

Target: 27.4% August 2014: 31.6% YTD 2014: 30.6% ST Express achieved 31.6% farebox recovery in August and has consistently performed above the target for the past 18 months.

Target: 37.6 August 2014: 40.7 YTD 2014: 39.0

ST Express continues to experience heavy passenger loads, with an increase of 8% compared to August 2013.

Target: 99.8% August 2014: 99.9% YTD 2014: 99.9%

ST Express operates nearly all scheduled trips, thanks to the efforts and expertise of its operating partners, which include King County Metro, Community Transit, and Pierce Transit.