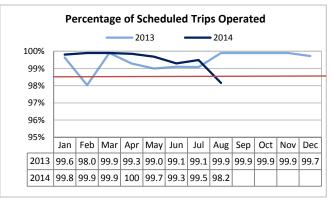

Target: 410 August 2014: 459.8 YTD 2014: 451.5

Sounder has consistently exceeded the target for passengers per trip throughout 2014.

Target: 99.5% August 2014: 99.8% YTD 2014: 96.6%

Sounder operated 99.8% of its scheduled trips in August and met the annual target. Unfortunately, Sounder will not meet the YTD target this year due to mudslide disruptions in the first half of 2014.

Due to start-up testing in the DSTT for University Link, half of the scheduled trips were canceled on Saturday, August 9, which drove performance slightly below the target.