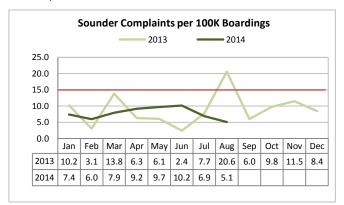

Target: <15 August 2014: 5.1 YTD 2014: 7.8

Sounder complaints per 100K boardings were at the lowest point of 2014 this month, a likely result of improved OTP and an increased percentage of scheduled trips operated.