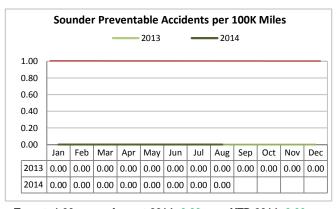

Target: 1.00 August 2014: 0.00 YTD 2014: 0.00

Sounder has not experienced a preventable accident since service was launched.

Target: 23.0% August 2014: 26.7% YTD 2014: 25.5%

Sounder farebox recovery was 26.7% in August and 25.5% for the year to date. On average, Sounder has performed better than the annual target over the previous rolling 12-months.