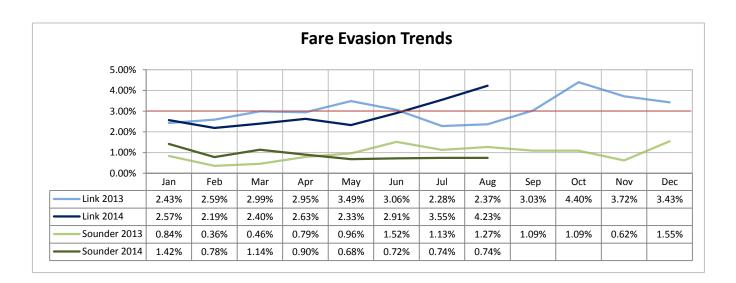

**Fare Evasion** increased on Central Link in August, while fare inspections decreased. Despite a steep climb since May, YTD fare evasion is only slightly higher than YTD 2013.

Sounder fare evasion has held steady between May and showed a slight improvement compared to YTD 2013. Sounder remains below the targeted fare evasion rate of less than 3% for the current period and year to date.

We are seeing increased fare evasion due in part to ongoing staffing challenges. In total, we are authorized 16 Fare Enforcement Officers and three Supervisors. In August, we were down to just five Fare Enforcement Officers and three Supervisors, due to continued issues involving the June 30 shooting incident and military leave. In addition, two of three recently-hired officers did not complete training.