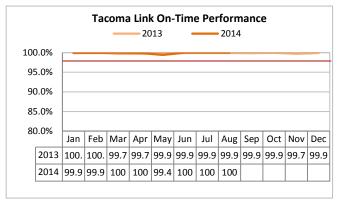

#### Sounder Commuter Rail

Target: 95% August 2014: 95.0% YTD 2014: 94.3%

Sounder met the target of 95% OTP in August, as Tukwila Station construction was largely completed and both platforms were open for service.

#### Tacoma Link

Target: 98.5% August 2014: 100% YTD 2014: 99.9%

Tacoma Link achieved 100% OTP in August and consistently performs above the 98.5% target.

Per Board action in Q2 2014, Tacoma Link fares will not be implemented during 2014.