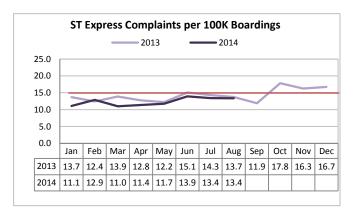

#### ST Express

Target: 85% August 2014: 86.3% YTD 2014: 85.9% OTP recovered in August, meeting the target for the current

period and YTD 2014.

Target: <15 August 2014: 13.4 YTD 2014: 12.4 Complaints per 100K boardings improved slightly compared to

Complaints per 100K boardings improved slightly compared to August 2013, but for YTD 2014, ST Express has received 8% fewer complaints than YTD 2013.

Target: 0.80 August 2014: 0.73 YTD 2014: 0.73

Preventable accidents per 100K miles remained unchanged from July 2014 and within the target of 0.80 in August.