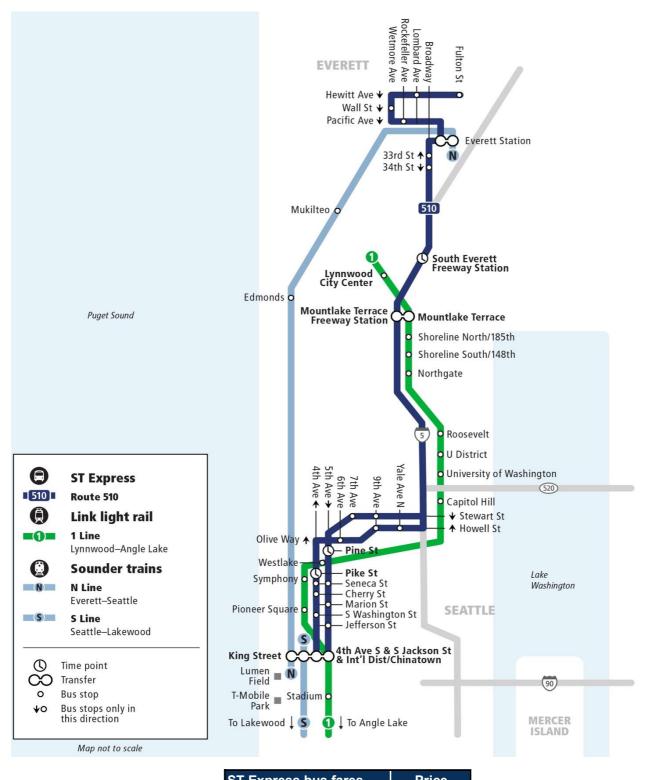

For more information visit <u>soundtransit.org/ride-with-us</u> Get updates: <u>soundtransit.org/subscribe</u>

| Hewitt Ave<br>& Fulton St | Everett Station<br>Bay C1 <b>()</b> | South Everett<br>Freeway Station<br>Bay 3 | Mountlake Terrace<br>Freeway Station<br>Bay 6 <b>①</b> | Stewart St<br>& 9th Ave | 5th Ave & Pine St<br>(Westlake Station) <b>1</b> | 5th Ave S & S Jackson St<br>(Int'l Dist/Chinatown 1<br>& King Street Stations) <b>()</b> |
|---------------------------|-------------------------------------|-------------------------------------------|--------------------------------------------------------|-------------------------|--------------------------------------------------|------------------------------------------------------------------------------------------|
| 4:05 a.m.                 | 4:11 a.m.                           | 4:20 a.m.                                 | 4:31 a.m.                                              | 4:48 a.m.               | 4:52 a.m.                                        | 5:00 a.m.                                                                                |
| 4:40 a.m.                 | 4:46 a.m.                           | 4:57 a.m.                                 | 5:08 a.m.                                              | 5:26 a.m.               | 5:30 a.m.                                        | 5:38 a.m.                                                                                |
| :                         | 5:10 a.m.                           | 5:20 a.m.                                 | 5:31 a.m.                                              | 5:49 a.m.               | 5:54 a.m.                                        | 6:03 a.m.                                                                                |
| :                         | 5:40 a.m.                           | 5:50 a.m.                                 | 6:01 a.m.                                              | 6:22 a.m.               | 6:28 a.m.                                        | 6:38 a.m.                                                                                |
| :                         | 5:52 a.m.                           | 6:02 a.m.                                 | 6:14 a.m.                                              | 6:35 a.m.               | 6:41 a.m.                                        | 6:51 a.m.                                                                                |
| :                         | 6:04 a.m.                           | 6:14 a.m.                                 | 6:26 a.m.                                              | 6:48 a.m.               | 6:54 a.m.                                        | 7:04 a.m.                                                                                |
| :                         | 6:16 a.m.                           | 6:26 a.m.                                 | 6:38 a.m.                                              | 7:00 a.m.               | 7:06 a.m.                                        | 7:17 a.m.                                                                                |
| :                         | 6:28 a.m.                           | 6:38 a.m.                                 | 6:50 a.m.                                              | 7:13 a.m.               | 7:19 a.m.                                        | 7:30 a.m.                                                                                |
| :                         | 6:40 a.m.                           | 6:50 a.m.                                 | 7:03 a.m.                                              | 7:28 a.m.               | 7:34 a.m.                                        | 7:47 a.m.                                                                                |
| :                         | 6:52 a.m.                           | 7:02 a.m.                                 | 7:15 a.m.                                              | 7:40 a.m.               | 7:46 a.m.                                        | 7:59 a.m.                                                                                |
| :                         | 7:04 a.m.                           | 7:14 a.m.                                 | 7:28 a.m.                                              | 7:59 a.m.               | 8:05 a.m.                                        | 8:20 a.m.                                                                                |
| :                         | 7:16 a.m.                           | 7:26 a.m.                                 | 7:40 a.m.                                              | 8:11 a.m.               | 8:17 a.m.                                        | 8:34 a.m.                                                                                |
| :                         | 7:28 a.m.                           | 7:38 a.m.                                 | 7:52 a.m.                                              | 8:23 a.m.               | 8:29 a.m.                                        | 8:47 a.m.                                                                                |
| :                         | 7:43 a.m.                           | 7:53 a.m.                                 | 8:07 a.m.                                              | 8:38 a.m.               | 8:44 a.m.                                        | 9:02 a.m.                                                                                |
| :                         | 7:58 a.m.                           | 8:08 a.m.                                 | 8:22 a.m.                                              | 8:53 a.m.               | 8:59 a.m.                                        | 9:17 a.m.                                                                                |
| :                         | 8:18 a.m.                           | 8:29 a.m.                                 | 8:42 a.m.                                              | 9:13 a.m.               | 9:19 a.m.                                        | 9:37 a.m.                                                                                |
| :                         | 8:38 a.m.                           | 8:49 a.m.                                 | 9:02 a.m.                                              | 9:33 a.m.               | 9:39 a.m.                                        | 9:57 a.m.                                                                                |

| 4th Ave S& S Jackson St<br>(Int'l Dist/Chinatown 1<br>& King Street Stations) 00 | 4th Ave & Pine St<br>(Westlake Station) <b>(</b> | Howell St<br>& 9th Ave | Mountlake Terrace<br>Freeway Station<br>Bay 7 ① | South Everett<br>Freeway Station<br>Bay 6 | Everett Station <b>()</b> |
|----------------------------------------------------------------------------------|--------------------------------------------------|------------------------|-------------------------------------------------|-------------------------------------------|---------------------------|
| 2:00 p.m.                                                                        | 2:06 p.m.                                        | 2:10 p.m.              | 2:30 p.m.                                       | 2:47 p.m.                                 | 3:04 p.m.                 |
| 2:20 p.m.                                                                        | 2:26 p.m.                                        | 2:30 p.m.              | 2:50 p.m.                                       | 3:07 p.m.                                 | 3:24 p.m.                 |
| 2:50 p.m.                                                                        | 2:56 p.m.                                        | 3:00 p.m.              | 3:20 p.m.                                       | 3:38 p.m.                                 | 3:57 p.m.                 |
| 3:10 p.m.                                                                        | 3:16 p.m.                                        | 3:20 p.m.              | 3:40 p.m.                                       | 4:00 p.m.                                 | 4:21 p.m.                 |
| 3:25 p.m.                                                                        | 3:31 p.m.                                        | 3:35 p.m.              | 3:56 p.m.                                       | 4:16 p.m.                                 | 4:38 p.m.                 |
| 3:40 p.m.                                                                        | 3:46 p.m.                                        | 3:50 p.m.              | 4:12 p.m.                                       | 4:35 p.m.                                 | 4:58 p.m.                 |
| 3:55 p.m.                                                                        | 4:01 p.m.                                        | 4:05 p.m.              | 4:28 p.m.                                       | 4:51 p.m.                                 | 5:14 p.m.                 |
| 4:10 p.m.                                                                        | 4:16 p.m.                                        | 4:20 p.m.              | 4:43 p.m.                                       | 5:06 p.m.                                 | 5:29 p.m.                 |
| 4:25 p.m.                                                                        | 4:31 p.m.                                        | 4:35 p.m.              | 4:58 p.m.                                       | 5:21 p.m.                                 | 5:44 p.m.                 |
| 4:40 p.m.                                                                        | 4:46 p.m.                                        | 4:50 p.m.              | 5:13 p.m.                                       | 5:36 p.m.                                 | 5:59 p.m.                 |
| 4:55 p.m.                                                                        | 5:01 p.m.                                        | 5:05 p.m.              | 5:27 p.m.                                       | 5:50 p.m.                                 | 6:09 p.m.                 |
| 5:10 p.m.                                                                        | 5:16 p.m.                                        | 5:20 p.m.              | 5:42 p.m.                                       | 6:05 p.m.                                 | 6:21 p.m.                 |
| 5:25 p.m.                                                                        | 5:31 p.m.                                        | 5:35 p.m.              | 5:56 p.m.                                       | 6:18 p.m.                                 | 6:33 p.m.                 |
| 5:45 p.m.                                                                        | 5:51 p.m.                                        | 5:55 p.m.              | 6:13 p.m.                                       | 6:32 p.m.                                 | 6:43 p.m.                 |
| 6:05 p.m.                                                                        | 6:11 p.m.                                        | 6:14 p.m.              | 6:32 p.m.                                       | 6:48 p.m.                                 | 6:59 p.m.                 |
| 6:30 p.m.                                                                        | 6:36 p.m.                                        | 6:39 p.m.              | 6:57 p.m.                                       | 7:12 p.m.                                 | 7:22 p.m.                 |