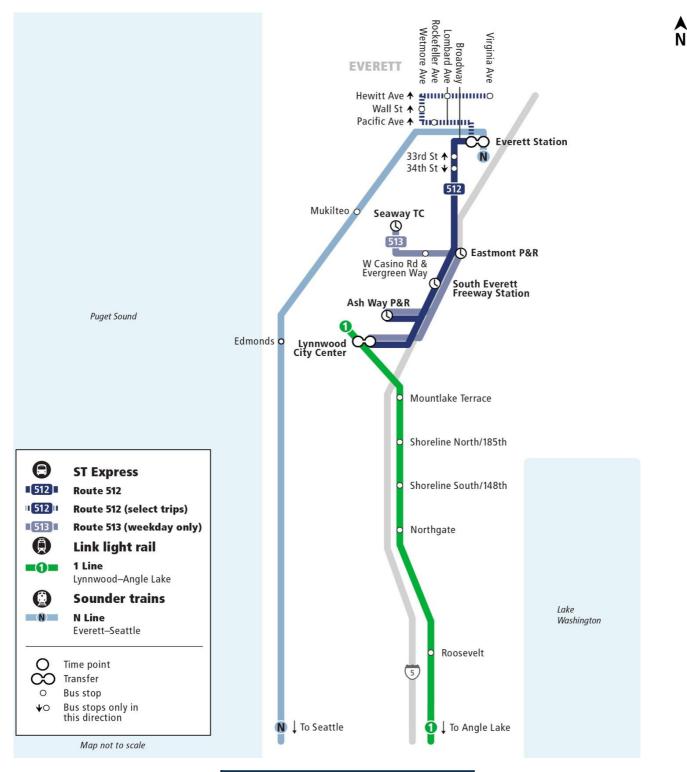

#### **ST Express 512/513** Lynnwood City Center – Seaway/Everett

| ST Express bus fares  | Price  |
|-----------------------|--------|
| Adult                 | \$3.00 |
| ORCA LIFT             | \$1.00 |
| Senior/Disabled (65+) | \$1.00 |
| Youth (18 and under)  | Free   |