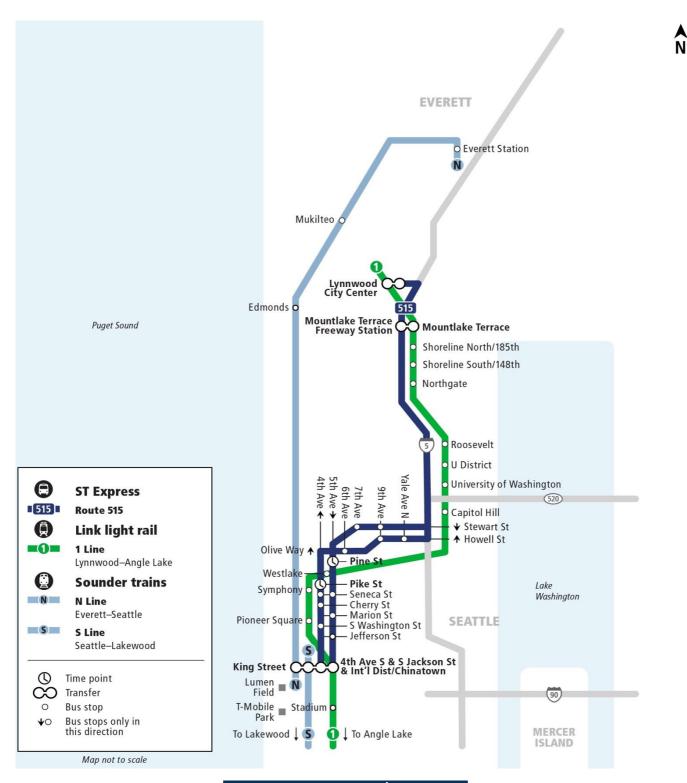

**ST Express 515** Seattle – Lynnwood City Center

| ST Express bus fares  | Price  |  |
|-----------------------|--------|--|
| Adult                 | \$3.00 |  |
| ORCA LIFT             | \$1.00 |  |
| Senior/Disabled (65+) | \$1.00 |  |
| Youth (18 and under)  | Free   |  |

For more information visit <u>soundtransit.org/ride-with-us</u> Get updates: <u>soundtransit.org/subscribe</u>

| Lynnwood City<br>Center Station<br>Bay D1 ① | Mountlake Terrace<br>Freeway Station<br>Bay 6 <b>1</b> | Stewart St<br>& 9th Ave | 5th Ave & Pine St<br>(Westlake Station) ① | 5th Ave S & S Jackson St<br>(Inf'l Dist./Chinatown 1<br>& King Street Stations) <b>() ()</b> |
|---------------------------------------------|--------------------------------------------------------|-------------------------|-------------------------------------------|----------------------------------------------------------------------------------------------|
| 4:30 a.m.                                   | 4:34 a.m.                                              | 4:51 a.m.               | 4:56 a.m.                                 | 5:04 a.m.                                                                                    |
| 4:50 a.m.                                   | 4:54 a.m.                                              | 5:11 a.m.               | 5:16 a.m.                                 | 5:24 a.m.                                                                                    |
| 5:10 a.m.                                   | 5:14 a.m.                                              | 5:31 a.m.               | 5:36 a.m.                                 | 5:44 a.m.                                                                                    |
| 5:30 a.m.                                   | 5:34 a.m.                                              | 5:51 a.m.               | 5:56 a.m.                                 | 6:05 a.m.                                                                                    |
| 5:55 a.m.                                   | 5:59 a.m.                                              | 6:16 a.m.               | 6:21 a.m.                                 | 6:30 a.m.                                                                                    |
| 6:05 a.m.                                   | 6:09 a.m.                                              | 6:27 a.m.               | 6:32 a.m.                                 | 6:41 a.m.                                                                                    |
| 6:15 a.m.                                   | 6:19 a.m.                                              | 6:37 a.m.               | 6:42 a.m.                                 | 6:52 a.m.                                                                                    |
| 6:25 a.m.                                   | 6:29 a.m.                                              | 6:49 a.m.               | 6:54 a.m.                                 | 7:05 a.m.                                                                                    |
| 6:35 a.m.                                   | 6:39 a.m.                                              | 7:00 a.m.               | 7:05 a.m.                                 | 7:16 a.m.                                                                                    |
| 6:45 a.m.                                   | 6:50 a.m.                                              | 7:11 a.m.               | 7:16 a.m.                                 | 7:27 a.m.                                                                                    |
| 6:55 a.m.                                   | 7:00 a.m.                                              | 7:21 a.m.               | 7:26 a.m.                                 | 7:37 a.m.                                                                                    |
| 7:05 a.m.                                   | 7:10 a.m.                                              | 7:34 a.m.               | 7:39 a.m.                                 | 7:50 a.m.                                                                                    |
| 7:15 a.m.                                   | 7:20 a.m.                                              | 7:51 a.m.               | 7:56 a.m.                                 | 8:07 a.m.                                                                                    |
| 7:25 a.m.                                   | 7:30 a.m.                                              | 8:02 a.m.               | 8:07 a.m.                                 | 8:18 a.m.                                                                                    |
| 7:35 a.m.                                   | 7:40 a.m.                                              | 8:13 a.m.               | 8:18 a.m.                                 | 8:29 a.m.                                                                                    |
| 7:45 a.m.                                   | 7:50 a.m.                                              | 8:23 a.m.               | 8:28 a.m.                                 | 8:39 a.m.                                                                                    |
| 7:55 a.m.                                   | 8:00 a.m.                                              | 8:35 a.m.               | 8:40 a.m.                                 | 8:51 a.m.                                                                                    |
| 8:15 a.m.                                   | 8:19 a.m.                                              | 8:58 a.m.               | 9:03 a.m.                                 | 9:14 a.m.                                                                                    |
| 8:35 a.m.                                   | 8:39 a.m.                                              | 9:18 a.m.               | 9:23 a.m.                                 | 9:34 a.m.                                                                                    |
| 8:55 a.m.                                   | 8:59 a.m.                                              | 9:38 a.m.               | 9:43 a.m.                                 | 9:54 a.m.                                                                                    |