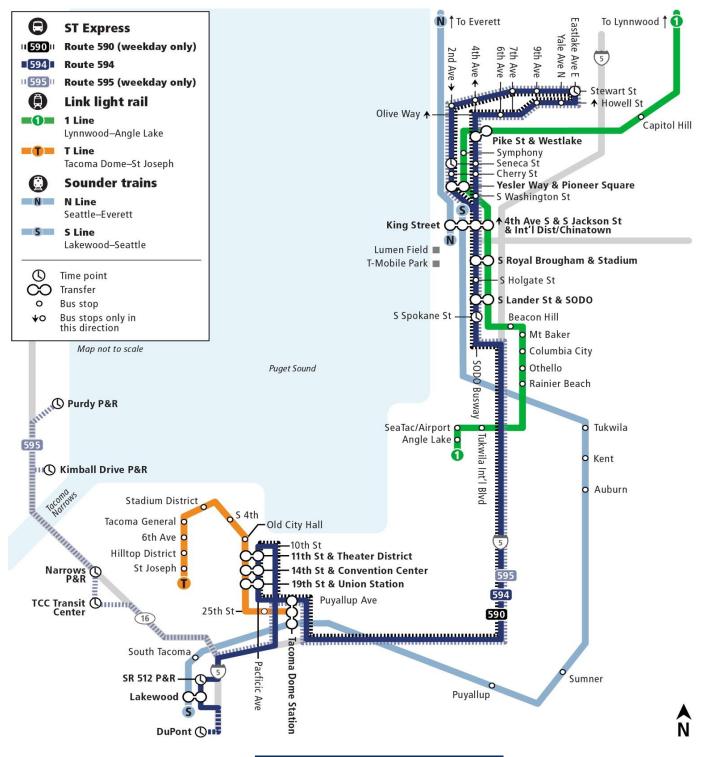

## Seattle - Tacoma/Lakewood/Gig Harbor

| ST Express bus fares  | Price  |
|-----------------------|--------|
| Adult                 | \$3.00 |
| ORCA LIFT             | \$1.00 |
| Senior/Disabled (65+) | \$1.00 |
| Youth (18 and under)  | Free   |

| 590<br>590<br>590        | Purdy P&R | Kimball Drive P&R | Narrows P&R | Community<br>TC                    | S uo           | tion §                              |                                     | 9                                   | Station                              |                                        | Jackson St*<br>Chinatown<br>eet Stations) | # <u>.</u>                               |                                 |
|--------------------------|-----------|-------------------|-------------|------------------------------------|----------------|-------------------------------------|-------------------------------------|-------------------------------------|--------------------------------------|----------------------------------------|-------------------------------------------|------------------------------------------|---------------------------------|
| 590                      |           | Kin               | Narrow      | Tacoma Coi<br>College TC<br>Zone C | DuPont Station | Lakewood Station                    | SR 512 P&R<br>Zone J                | 10th & Commerce<br>Zone D 🕕         | Tacoma Dome<br>Zone B S              | SODO Busway<br>& Spokane St*           | 4th Ave &<br>(Int'l Dist/C<br>& King Str  | 4th Ave & Pine St*<br>(Westlake Station) | Eastlake Ave N &<br>Stewart St* |
|                          |           |                   |             |                                    |                |                                     |                                     |                                     | 3:48 a.m.                            | 4:25 a.m.                              | 4:33 a.m.                                 | 4:37 a.m.                                | 4:43 a.m.                       |
| 500                      |           |                   |             |                                    |                | ÷                                   |                                     |                                     | 4:08 a.m.                            | 4:45 a.m.                              | 4:53 a.m.                                 | 4:57 a.m.                                | 5:03 a.m.                       |
| 330                      |           |                   |             |                                    |                | ÷                                   |                                     |                                     | 4:28 a.m.                            | 5:05 a.m.                              | 5:13 a.m.                                 | 5:18 a.m.                                | 5:24 a.m.                       |
| 590                      |           |                   |             |                                    |                | -                                   |                                     |                                     | 4:38 a.m.                            | 5:15 a.m.                              | 5:23 a.m.                                 | 5:28 a.m.                                | 5:34 a.m.                       |
| 590                      |           |                   |             |                                    |                |                                     |                                     |                                     | 4:48 a.m.                            | 5:25 a.m.                              | 5:33 a.m.                                 | 5:39 a.m.                                | 5:45 a.m.                       |
| 590                      |           |                   |             |                                    |                |                                     |                                     | 4:49 a.m.                           | 5:00 a.m.                            | 5:37 a.m.                              | 5:45 a.m.                                 | 5:51 a.m.                                | 5:58 a.m.                       |
| 590                      |           |                   | ÷           |                                    |                |                                     |                                     | 4:58 a.m.                           | 5:09 a.m.                            | 5:46 a.m.                              | 5:54 a.m.                                 | 6:00 a.m.                                | 6:07 a.m.                       |
| 590                      |           |                   | Ţ.          |                                    |                |                                     |                                     | 5:08 a.m.                           | 5:19 a.m.                            | 5:56 a.m.                              | 6:04 a.m.                                 | 6:10 a.m.                                | 6:17 a.m.                       |
| 590                      |           |                   | ÷           |                                    |                |                                     |                                     | 5:16 a.m.                           | 5:28 a.m.                            | 6:10 a.m.                              | 6:18 a.m.                                 | 6:24 a.m.                                | 6:31 a.m.                       |
| 595                      | 5:00 a.m. | 5:10 a.m.         | 5:20 a.m.   | 5:24 a.m.                          | :              |                                     |                                     |                                     | 5:37 a.m.                            | 6:16 a.m.                              | 6:23 a.m.                                 | 6:29 a.m.                                | 6:36 a.m.                       |
| 590                      |           |                   |             |                                    |                |                                     |                                     | 5:36 a.m.                           | 5:49 a.m.                            | 6:32 a.m.                              | 6:40 a.m.                                 | 6:46 a.m.                                | 6:53 a.m.                       |
| 590                      |           |                   |             |                                    |                |                                     |                                     | 5:46 a.m.                           | 5:59 a.m.                            | 6:44 a.m.                              | 6:52 a.m.                                 | 6:58 a.m.                                | 7:05 a.m.                       |
| 590                      |           |                   |             |                                    |                |                                     |                                     | 5:56 a.m.                           | 6:09 a.m.                            | 6:54 a.m.                              | 7:02 a.m.                                 | 7:07 a.m.                                | 7:14 a.m.                       |
| 590                      |           |                   |             |                                    |                |                                     |                                     | 6:06 a.m.                           | 6:19 a.m.                            | 7:04 a.m.                              | 7:12 a.m.                                 | 7:18 a.m.                                | 7:25 a.m.                       |
| 595                      | 5:48 a.m. | 5:58 a.m.         | 6:08 a.m.   | 6:12 a.m.                          |                |                                     |                                     |                                     | 6:25 a.m.                            | 7:13 a.m.                              | 7:22 a.m.                                 | 7:29 a.m.                                | 7:36 a.m.                       |
| 590                      |           |                   |             |                                    |                |                                     |                                     | 6:26 a.m.                           | 6:39 a.m.                            | 7:27 a.m.                              | 7:35 a.m.                                 | 7:41 a.m.                                | 7:48 a.m.                       |
| 590                      |           |                   |             |                                    |                |                                     |                                     | 6:36 a.m.                           | 6:49 a.m.                            | 7:40 a.m.                              | 7:48 a.m.                                 | 7:54 a.m.                                | 8:01 a.m.                       |
| 590                      |           |                   |             |                                    |                |                                     |                                     | 6:46 a.m.                           | 6:59 a.m.                            | 7:54 a.m.                              | 8:02 a.m.                                 | 8:08 a.m.                                | 8:15 a.m.                       |
| 590                      |           |                   |             |                                    |                |                                     |                                     | 6:56 a.m.                           | 7:09 a.m.                            | 8:04 a.m.                              | 8:12 a.m.                                 | 8:18 a.m.                                | 8:25 a.m.                       |
| 595                      | 6:40 a.m. | 6:50 a.m.         | 7:00 a.m.   | 7:04 a.m.                          | :              |                                     |                                     |                                     | 7:17 a.m.                            | 8:13 a.m.                              | 8:22 a.m.                                 | 8:29 a.m.                                | 8:36 a.m.                       |
| 590                      |           |                   |             |                                    |                |                                     |                                     | 7:16 a.m.                           | 7:29 a.m.                            | 8:24 a.m.                              | 8:32 a.m.                                 | 8:38 a.m.                                | 8:45 a.m.                       |
| 590                      |           |                   |             |                                    |                |                                     |                                     | 7:26 a.m.                           | 7:39 a.m.                            | 8:34 a.m.                              | 8:42 a.m.                                 | 8:48 a.m.                                | 8:55 a.m.                       |
| 590                      |           |                   |             |                                    |                |                                     |                                     | 7:36 a.m.                           | 7:49 a.m.                            | 8:42 a.m.                              | 8:50 a.m.                                 | 8:56 a.m.                                | 9:03 a.m.                       |
| 590                      |           |                   |             |                                    |                |                                     |                                     | 7:46 a.m.                           | 8:00 a.m.                            | 8:50 a.m.                              | 8:58 a.m.                                 | 9:04 a.m.                                | 9:11 a.m.                       |
| 590                      |           |                   |             |                                    |                |                                     |                                     | 8:01 a.m.                           | 8:15 a.m.                            | 9:04 a.m.                              | 9:12 a.m.                                 | 9:18 a.m.                                | 9:25 a.m.                       |
| 590                      |           |                   |             |                                    |                |                                     |                                     | 8:17 a.m.                           | 8:31 a.m.                            | 9:20 a.m.                              | 9:28 a.m.                                 | 9:34 a.m.                                | 9:41 a.m.                       |
| 590                      |           |                   |             |                                    |                |                                     |                                     | 8:34 a.m.                           | 8:48 a.m.                            | 9:30 a.m.                              | 9:39 a.m.                                 | 9:45 a.m.                                | 9:52 a.m.                       |
| 594                      | :         | :                 | :           | :                                  | :              | 8:30 a.m.                           | 8:35 a.m.                           | 8:53 a.m.                           | 9:07 a.m.                            | 9:47 a.m.                              | 9:56 a.m.                                 | 10:03 a.m.                               | 10:10 a.m.                      |
| _                        | :         | :                 | :           | :                                  | :              | 8:50 a.m.                           | 8:55 a.m.                           | 9:13 a.m.                           | 9:27 a.m.                            | 10:07 a.m.                             | 10:16 a.m.                                | 10:23 a.m.                               | 10:30 a.m.                      |
| 594                      |           | :                 | :           | :                                  | :              | 9:10 a.m.                           | 9:15 a.m.                           | 9:33 a.m.                           | 9:47 a.m.                            | 10:24 a.m.                             | 10:33 a.m.                                | 10:40 a.m.                               | 10:47 a.m.                      |
| 594<br>594               | :         |                   | :           | :                                  | :              | 9:30 a.m.                           | 9:35 a.m.                           | 9:53 a.m.                           | 10:07 a.m.                           | 10:44 a.m.                             | 10:53 a.m.                                | 11:00 a.m.                               | 11:07 a.m.                      |
|                          | :         |                   |             |                                    | :              | 10:00 a.m.                          | 10:05 a.m.                          | 10:23 a.m.                          | 10:37 a.m.                           | 11:14 a.m.                             | 11:23 a.m.                                | 11:30 a.m.                               | 11:38 a.m.                      |
| 594                      | :         | :                 | :           | :                                  |                |                                     |                                     |                                     |                                      |                                        |                                           |                                          |                                 |
| 594<br>594               | : :       | :                 | :           | :                                  | :              | 10:30 a.m.                          | 10:35 a.m.                          | 10:53 a.m.                          | 11:07 a.m.                           | 11:44 a.m.                             | 11:53 a.m.                                | 12:00 p.m.                               | 12:08 p.m.                      |
| 594<br>594<br>594        | : :       |                   | :           | :                                  |                | 10:30 a.m.<br>11:00 a.m.            | 10:35 a.m.<br>11:05 a.m.            | 10:53 a.m.<br>11:23 a.m.            | 11:07 a.m.<br>11:37 a.m.             | 11:44 a.m.<br>12:14 p.m.               | 11:53 a.m.<br>12:23 p.m.                  | 12:00 p.m.<br>12:30 p.m.                 | 12:08 p.m.<br>12:38 p.m.        |
| 594<br>594<br>594<br>594 | :         | :                 | :           |                                    | :              |                                     |                                     |                                     |                                      |                                        |                                           |                                          | -                               |
| 594                      |           | :                 | :           | :                                  | :              | 8:50 a.m.<br>9:10 a.m.<br>9:30 a.m. | 8:55 a.m.<br>9:15 a.m.<br>9:35 a.m. | 9:13 a.m.<br>9:33 a.m.<br>9:53 a.m. | 9:27 a.m.<br>9:47 a.m.<br>10:07 a.m. | 10:07 a.m.<br>10:24 a.m.<br>10:44 a.m. | 10:16 a.m.<br>10:33 a.m.<br>10:53 a.m.    | 10:2<br>10:4<br>11:0                     | 23 a.m.<br>40 a.m.<br>00 a.m.   |

## to Lakewood/Gig Harbor

| Routes     | Stewart & 9th           | 2nd Ave & Seneca St<br>(Symphony Station) 1 | 2nd Ave Ext S &<br>Yesler Way* ①<br>(Pioneer Square Station) | SODO Busway &<br>Spokane St* | Tacoma Dome Station<br>Zone E* ST | 10th & Commerce<br>Zone G* 🕕 | SR 512 P&R<br>Zone I*    | Lakewood Station* S      | DuPont Station* 🔇 | Tacoma Community<br>College TC<br>Zone M* | Narrows P&R | Kimball Drive P&R* | Purdy P&R* |
|------------|-------------------------|---------------------------------------------|--------------------------------------------------------------|------------------------------|-----------------------------------|------------------------------|--------------------------|--------------------------|-------------------|-------------------------------------------|-------------|--------------------|------------|
| 594        | 5:32 a.m.               | 5:40 a.m.                                   | 5:43 a.m.                                                    | 5:51 a.m.                    | 6:30 a.m.                         | 6:38 a.m.                    | 6:54 a.m.                | 6:59 a.m.                | 7:18 a.m.         | :                                         | :           | :                  | :          |
| 594        | 6:17 a.m.               | 6:25 a.m.                                   | 6:28 a.m.                                                    | 6:36 a.m.                    | 7:16 a.m.                         | 7:25 a.m.                    | 7:41 a.m.                | 7:46 a.m.                | :                 | :                                         | :           | :                  | :          |
| 594        | 6:47 a.m.               | 6:55 a.m.                                   | 6:58 a.m.                                                    | 7:06 a.m.                    | 7:46 a.m.                         | 7:55 a.m.                    | 8:11 a.m.                | 8:16 a.m.                | :                 | :                                         | :           | :                  | :          |
| 590        | 7:03 a.m.               | 7:11 a.m.                                   | 7:14 a.m.                                                    | 7:22 a.m.                    | 8:01 a.m.                         | 8:09 a.m.                    |                          |                          |                   |                                           |             |                    |            |
| 594        | 7:17 a.m.               | 7:25 a.m.                                   | 7:28 a.m.                                                    | 7:36 a.m.                    | 8:16 a.m.                         | 8:25 a.m.                    | 8:41 a.m.                | 8:46 a.m.                | :                 |                                           |             | :                  | :          |
| 590        | 7:33 a.m.               | 7:41 a.m.                                   | 7:44 a.m.                                                    | 7:52 a.m.                    | 8:31 a.m.                         | 8:39 a.m.                    | 0.44                     | 0.40                     |                   |                                           |             |                    |            |
| 594        | 7:47 a.m.               | 7:55 a.m.                                   | 7:58 a.m.                                                    | 8:06 a.m.                    | 8:46 a.m.                         | 8:55 a.m.                    | 9:11 a.m.                | 9:16 a.m.                | :                 | :                                         | :           | :                  | :          |
| 594        | 8:17 a.m.               | 8:25 a.m.                                   | 8:28 a.m.                                                    | 8:36 a.m.                    | 9:16 a.m.                         | 9:25 a.m.                    | 9:41 a.m.                | 9:46 a.m.                | :                 | :                                         | :           | :                  | :          |
| 594        | 8:47 a.m.               | 8:55 a.m.<br>9:25 a.m.                      | 8:58 a.m.<br>9:28 a.m.                                       | 9:06 a.m.<br>9:36 a.m.       | 9:46 a.m.                         | 9:55 a.m.<br>10:24 a.m.      | 10:11 a.m.<br>10:40 a.m. | 10:16 a.m.<br>10:45 a.m. | :                 |                                           |             |                    |            |
| 594<br>594 | 9:17 a.m.               | 9:54 a.m.                                   | 9:26 a.m.                                                    | 10:06 a.m.                   | 10:16 a.m.<br>10:46 a.m.          | 10:54 a.m.                   | 10.40 a.m.               | 10.45 a.m.               | :                 |                                           |             | :                  | :          |
| 594        | 9:47 a.m.<br>10:17 a.m. | 10:24 a.m.                                  | 10:27 a.m.                                                   | 10:36 a.m.                   | 11:16 a.m.                        | 11:24 a.m.                   | 11:40 a.m.               | 11:45 a.m.               | :                 | :                                         | :           | :                  |            |
| 594        | 10:47 a.m.              | 10:54 a.m.                                  | 10:57 a.m.                                                   | 10:36 a.m.                   | 11:47 a.m.                        | 11:55 a.m.                   | 12:11 p.m.               | 12:16 p.m.               | :                 | :                                         | :           | :                  | :          |
| 594        | 10.47 a.m.              | 11:24 a.m.                                  | 11:27 a.m.                                                   | 11:36 a.m.                   | 12:17 p.m.                        | 12:25 p.m.                   | 12:41 p.m.               | 12:46 p.m.               | :                 | :                                         |             | :                  |            |
| 594        | 11:47 a.m.              | 11:54 a.m.                                  | 11:57 a.m.                                                   | 12:06 p.m.                   | 12:48 p.m.                        | 12:56 p.m.                   | 1:12 p.m.                | 1:17 p.m.                | :                 | :                                         |             | :                  |            |
| 594        | 12:17 p.m.              | 12:24 p.m.                                  | 12:27 p.m.                                                   | 12:36 p.m.                   | 1:19 p.m.                         | 1:27 p.m.                    | 1:43 p.m.                | 1:48 p.m.                | :                 | :                                         |             | :                  |            |
| 594        | 12:47 p.m.              | 12:54 p.m.                                  | 12:57 p.m.                                                   | 1:06 p.m.                    | 1:51 p.m.                         | 1:59 p.m.                    | 2:15 p.m.                | 2:20 p.m.                | :                 |                                           |             | :                  |            |
| 594        | 1:17 p.m.               | 1:26 p.m.                                   | 1:29 p.m.                                                    | 1:37 p.m.                    | 2:26 p.m.                         | 2:35 p.m.                    | 2:52 p.m.                | 2:57 p.m.                | :                 | :                                         | :           | :                  | :          |
| 594        | 1:47 p.m.               | 1:55 p.m.                                   | 1:58 p.m.                                                    | 2:07 p.m.                    | 2:59 p.m.                         | 3:08 p.m.                    | 3:26 p.m.                | 3:31 p.m.                | :                 | :                                         | :           | :                  | :          |
| 594        | 2:17 p.m.               | 2:25 p.m.                                   | 2:28 p.m.                                                    | 2:37 p.m.                    | 3:37 p.m.                         | 3:46 p.m.                    | 4:06 p.m.                | 4:11 p.m.                | :                 | :                                         | :           | :                  | :          |
| 590        | 2:33 p.m.               | 2:41 p.m.                                   | 2:44 p.m.                                                    | 2:53 p.m.                    | 3:58 p.m.                         | 4:07 p.m.                    | •                        | •                        |                   |                                           |             |                    |            |
| 590        | 2:43 p.m.               | 2:51 p.m.                                   | 2:54 p.m.                                                    | 3:03 p.m.                    | 4:11 p.m.                         | 4:19 p.m.                    |                          |                          |                   |                                           |             |                    |            |
| 590        | 2:53 p.m.               | 3:01 p.m.                                   | 3:04 p.m.                                                    | 3:13 p.m.                    | 4:23 p.m.                         | 4:32 p.m.                    | 2                        |                          | -                 |                                           | 2           |                    |            |
| 595        | 3:05 p.m.               | 3:13 p.m.                                   | 3:16 p.m.                                                    | 3:25 p.m.                    | 4:35 p.m.                         |                              | ÷                        | i                        | ÷                 | 4:53 p.m.                                 | 4:57 p.m.   | 5:13 p.m.          | 5:28 p.m.  |
| 590        | 3:15 p.m.               | 3:23 p.m.                                   | 3:26 p.m.                                                    | 3:35 p.m.                    | 4:45 p.m.                         | 4:54 p.m.                    |                          |                          |                   |                                           |             |                    |            |
| 590        | 3:25 p.m.               | 3:33 p.m.                                   | 3:36 p.m.                                                    | 3:45 p.m.                    | 4:55 p.m.                         | 5:03 p.m.                    |                          |                          |                   |                                           |             |                    |            |
| 590        | 3:35 p.m.               | 3:43 p.m.                                   | 3:46 p.m.                                                    | 3:55 p.m.                    | 5:05 p.m.                         | 5:14 p.m.                    | ÷                        | -                        | ÷                 |                                           |             |                    |            |
| 590        | 3:45 p.m.               | 3:53 p.m.                                   | 3:56 p.m.                                                    | 4:05 p.m.                    | 5:15 p.m.                         | 5:23 p.m.                    |                          | -                        |                   | 2                                         |             | -                  |            |
| 590        | 3:53 p.m.               | 4:01 p.m.                                   | 4:04 p.m.                                                    | 4:13 p.m.                    | 5:21 p.m.                         | 5:30 p.m.                    |                          |                          |                   | ÷                                         |             |                    |            |
| 590        | 4:03 p.m.               | 4:11 p.m.                                   | 4:14 p.m.                                                    | 4:23 p.m.                    | 5:30 p.m.                         | 5:38 p.m.                    |                          | Ţ                        |                   | ÷                                         |             | Ţ                  |            |
| 595        | 4:09 p.m.               | 4:17 p.m.                                   | 4:20 p.m.                                                    | 4:29 p.m.                    | 5:36 p.m.                         |                              | ÷                        |                          |                   | 5:54 p.m.                                 | 5:58 p.m.   | 6:12 p.m.          | 6:25 p.m.  |
| 590        | 4:19 p.m.               | 4:27 p.m.                                   | 4:30 p.m.                                                    | 4:39 p.m.                    | 5:46 p.m.                         | 5:55 p.m.                    | ÷                        |                          | ÷                 |                                           | 7           |                    |            |
| 590        | 4:29 p.m.               | 4:37 p.m.                                   | 4:40 p.m.                                                    | 4:49 p.m.                    | 5:54 p.m.                         | 6:02 p.m.                    |                          |                          |                   |                                           |             |                    |            |
| 590        | 4:39 p.m.               | 4:47 p.m.                                   | 4:50 p.m.                                                    | 4:59 p.m.                    | 6:03 p.m.                         | 6:12 p.m.                    |                          |                          |                   |                                           |             |                    |            |
| 590        | 4:49 p.m.               | 4:57 p.m.                                   | 5:00 p.m.                                                    | 5:09 p.m.                    | 6:09 p.m.                         | 6:17 p.m.                    |                          |                          | ·                 |                                           | 7           |                    |            |
| 590        | 4:59 p.m.               | 5:07 p.m.                                   | 5:10 p.m.                                                    | 5:19 p.m.                    | 6:17 p.m.                         | 6:26 p.m.                    |                          | ÷                        |                   | ż                                         |             |                    |            |