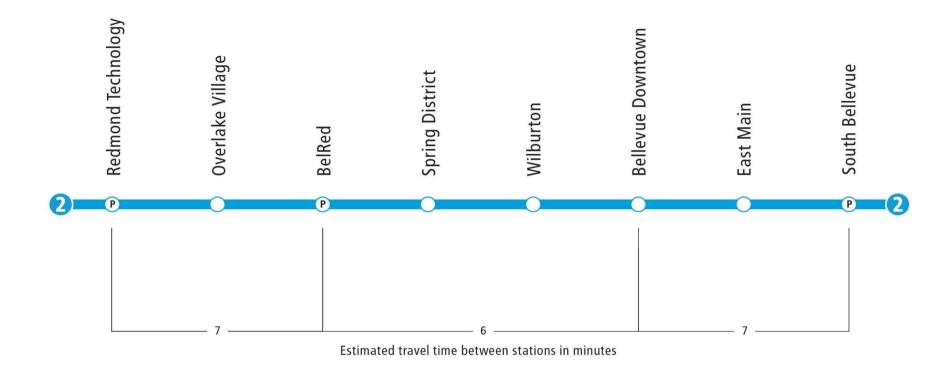

Map not to scale

|                    | South Bellevue | East Main | Bellevue Downtown | Wilburton | Spring District | BeiRed | Overlake Village | Redmond Technology |
|--------------------|----------------|-----------|-------------------|-----------|-----------------|--------|------------------|--------------------|
| South Bellevue     |                | \$2.25    | \$2.25            | \$2.50    | \$2.50          | \$2.50 | \$2.50           | \$2.50             |
| East Main          | \$2.25         |           | \$2.25            | \$2.25    | \$2.25          | \$2.25 | \$2.50           | \$2.50             |
| Bellevue Downtown  | \$2.25         | \$2.25    |                   | \$2.25    | \$2.25          | \$2.25 | \$2.50           | \$2.50             |
| Wilburton          | \$2.50         | \$2.25    | \$2.25            |           | \$2.25          | \$2.25 | \$2.50           | \$2.50             |
| Spring District    | \$2.50         | \$2.25    | \$2.25            | \$2.25    |                 | \$2.25 | \$2.25           | \$2.50             |
| BelRed             | \$2.50         | \$2.25    | \$2.25            | \$2.25    | \$2.25          |        | \$2.25           | \$2.25             |
| Overlake Village   | \$2.50         | \$2.50    | \$2.50            | \$2.50    | \$2.25          | \$2.25 |                  | \$2.25             |
| Redmond Technology | \$2.50         | \$2.50    | \$2.50            | \$2.50    | \$2.50          | \$2.25 | \$2.25           |                    |