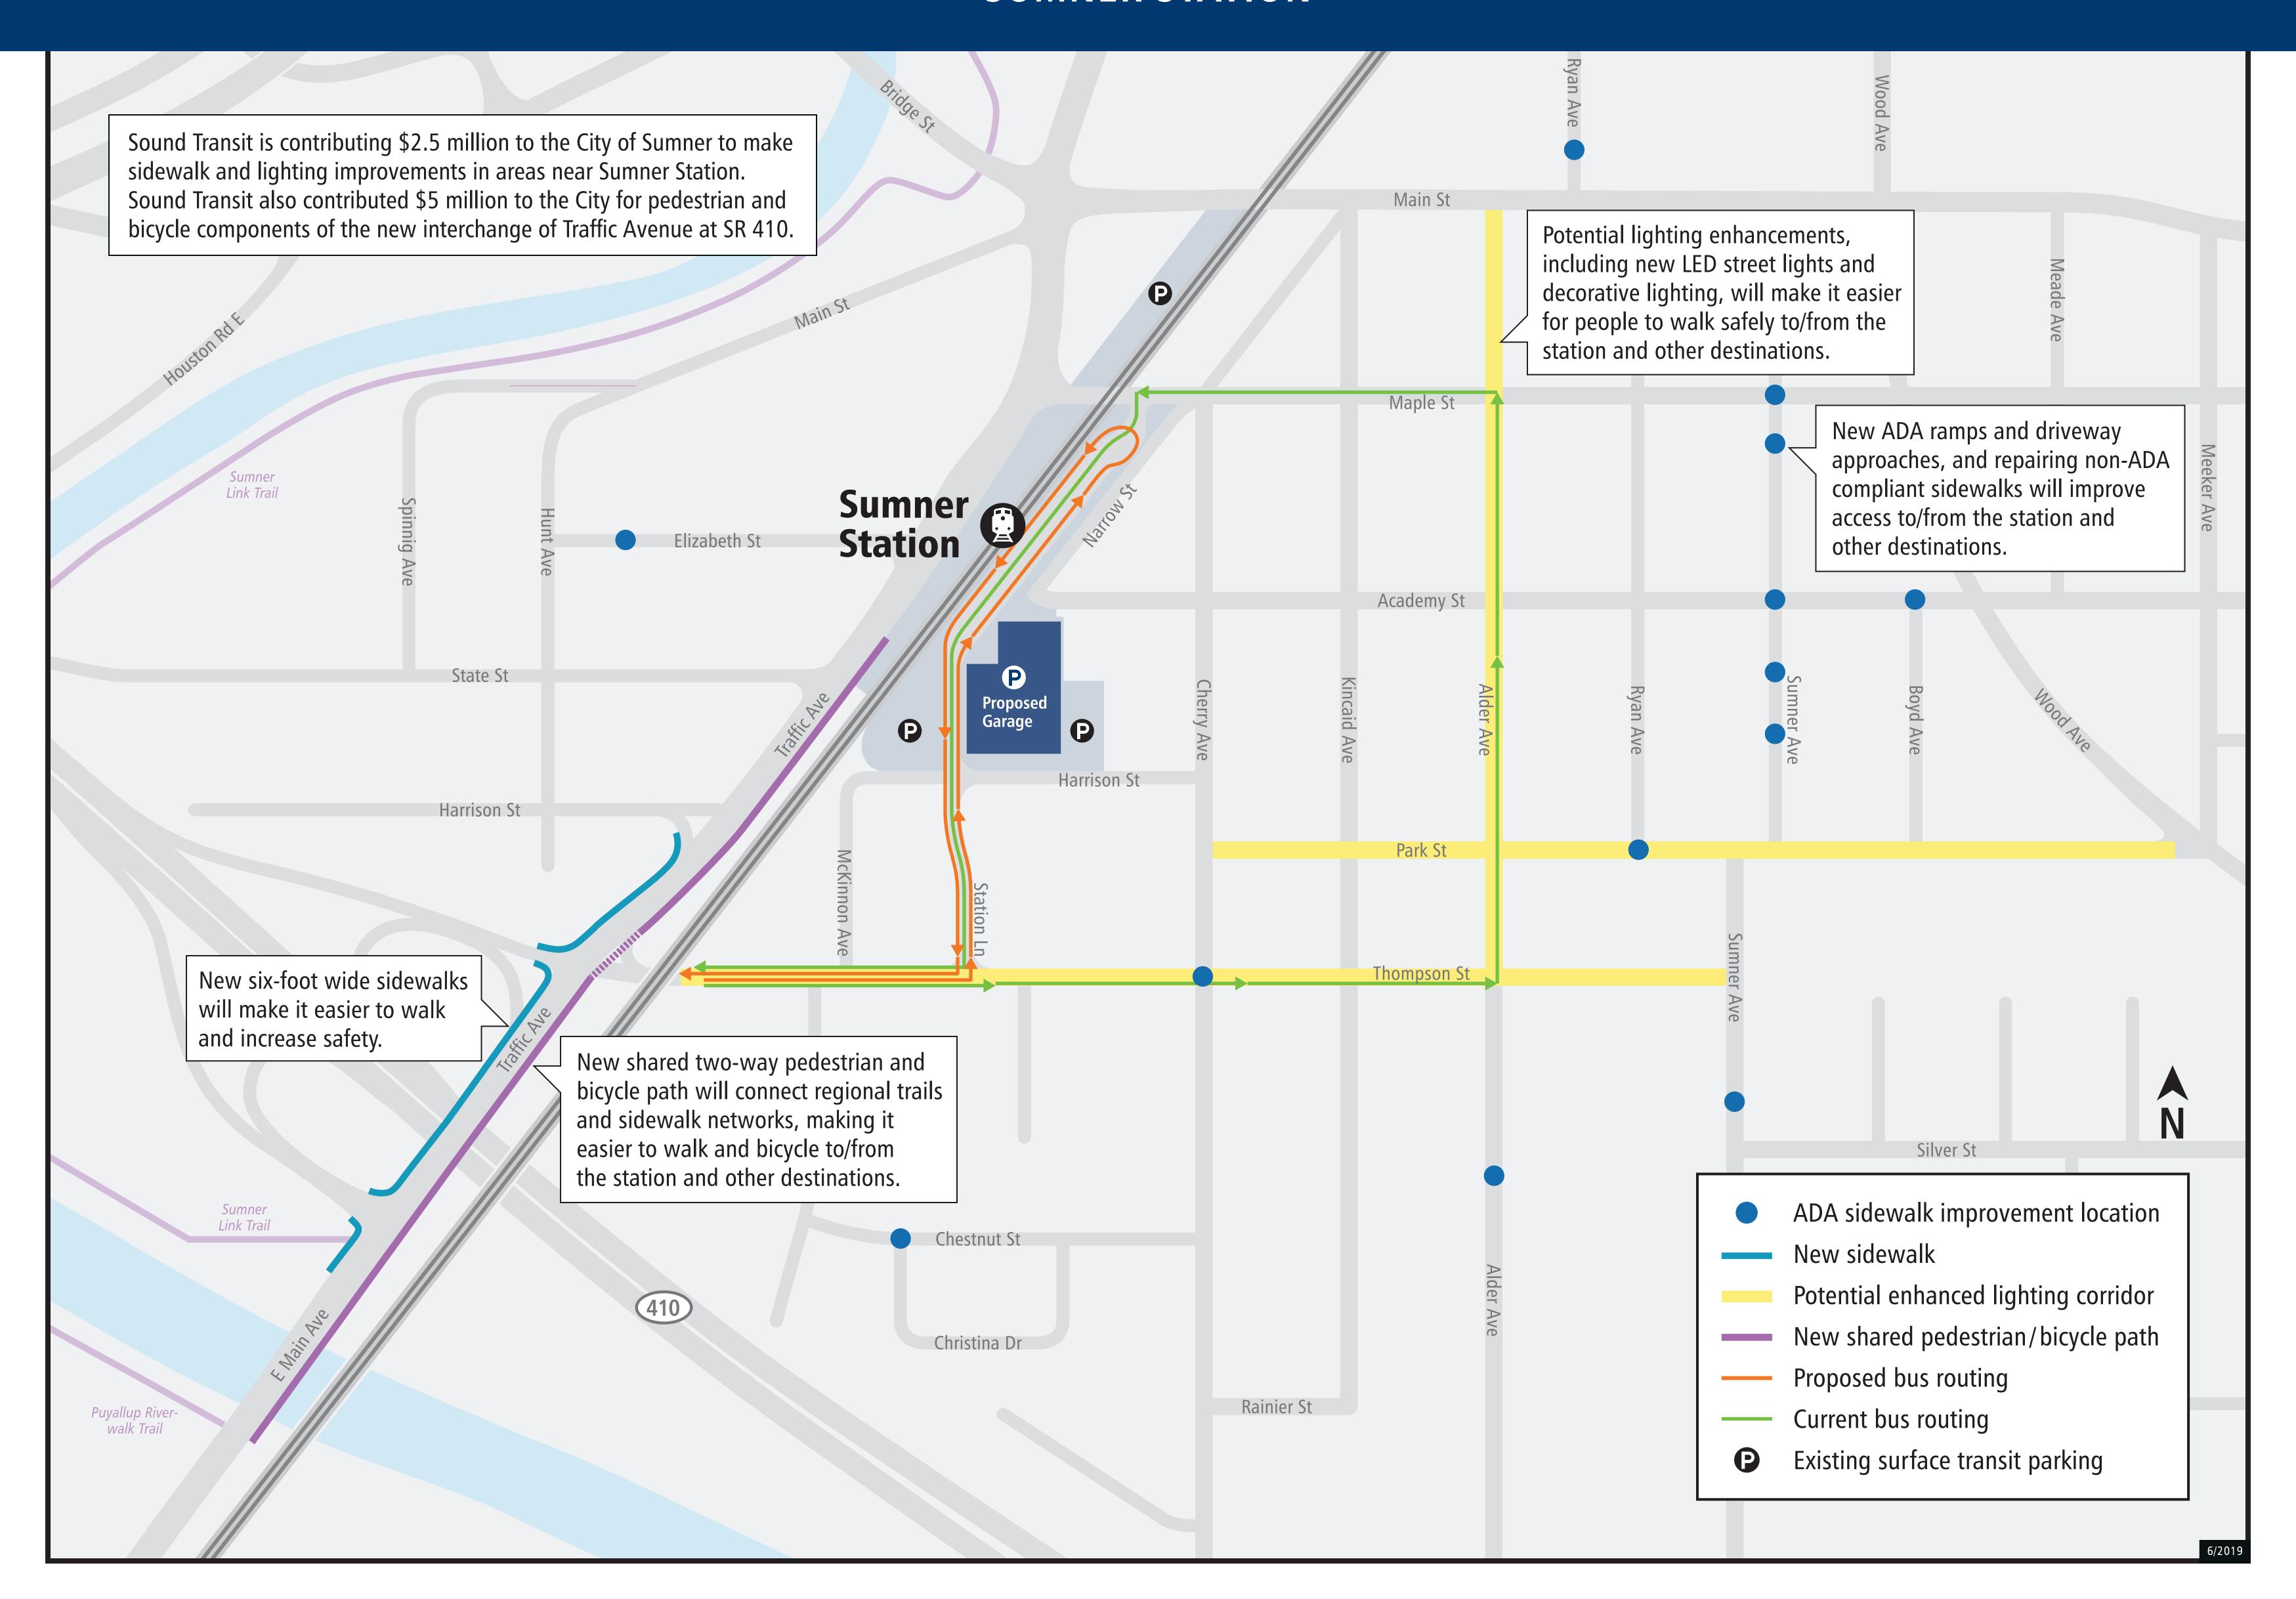

# POTENTIAL PEDESTRIAN, BICYCLE AND BUS IMPROVEMENTS

### SUMNER STATION

# EXPANDING PARKING AND ACCESS AT SUMNER STATION

Sound Transit is working to improve access to Sumner Station for drivers, pedestrians and bicyclists:

- A garage with up to 4.5 levels, adding approximately 500 new parking spaces.
- Sidewalk and lighting enhancements.
- A sidewalk and pedestrian/bicycle path on the Traffic Avenue/SR 410 interchange.