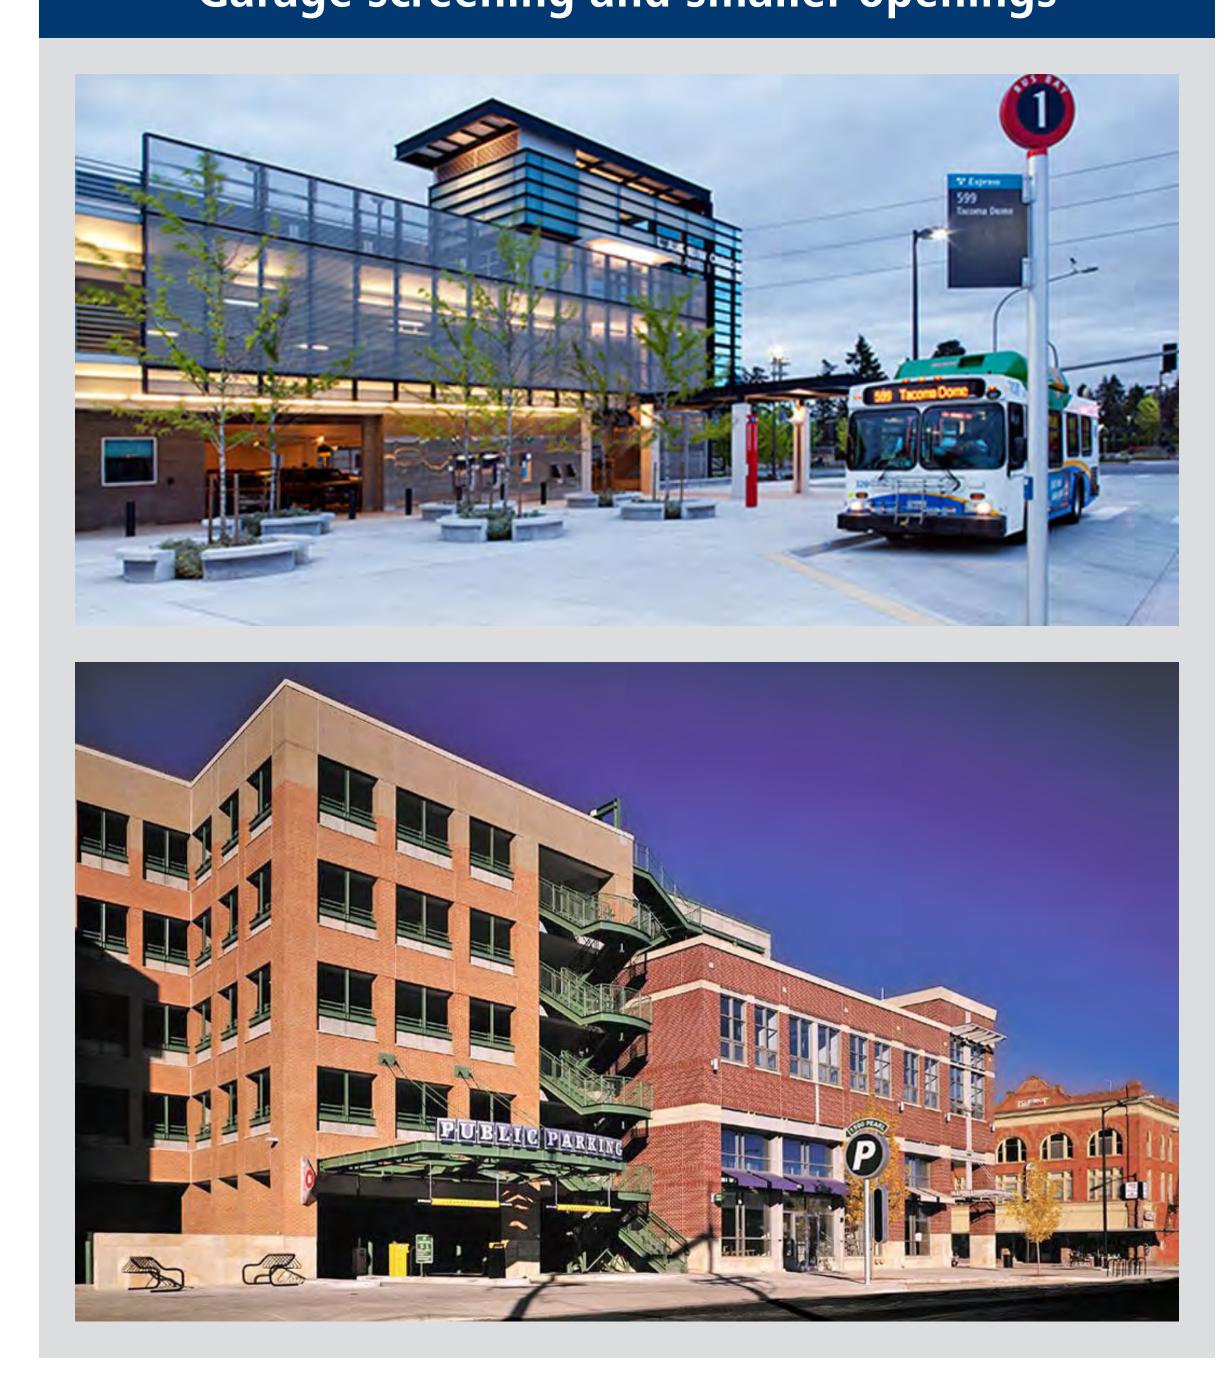

## Garage screening and smaller openings

### Prominent pedestrian entry

Pedestrian weather protection

Variety of materials and textures

- Use a variety of materials, textures and colors to bring aesthetic detail to the façade.
- Distinguish the ground floor, in keeping with the City of Sumner's Station District standards.
- Prioritize the north and west sides of the building with a prominent pedestrian entry, weather protection and features that complement Main Street.
- On the south and east sides, include screening and smaller openings to minimize visual impacts on residential neighbors.