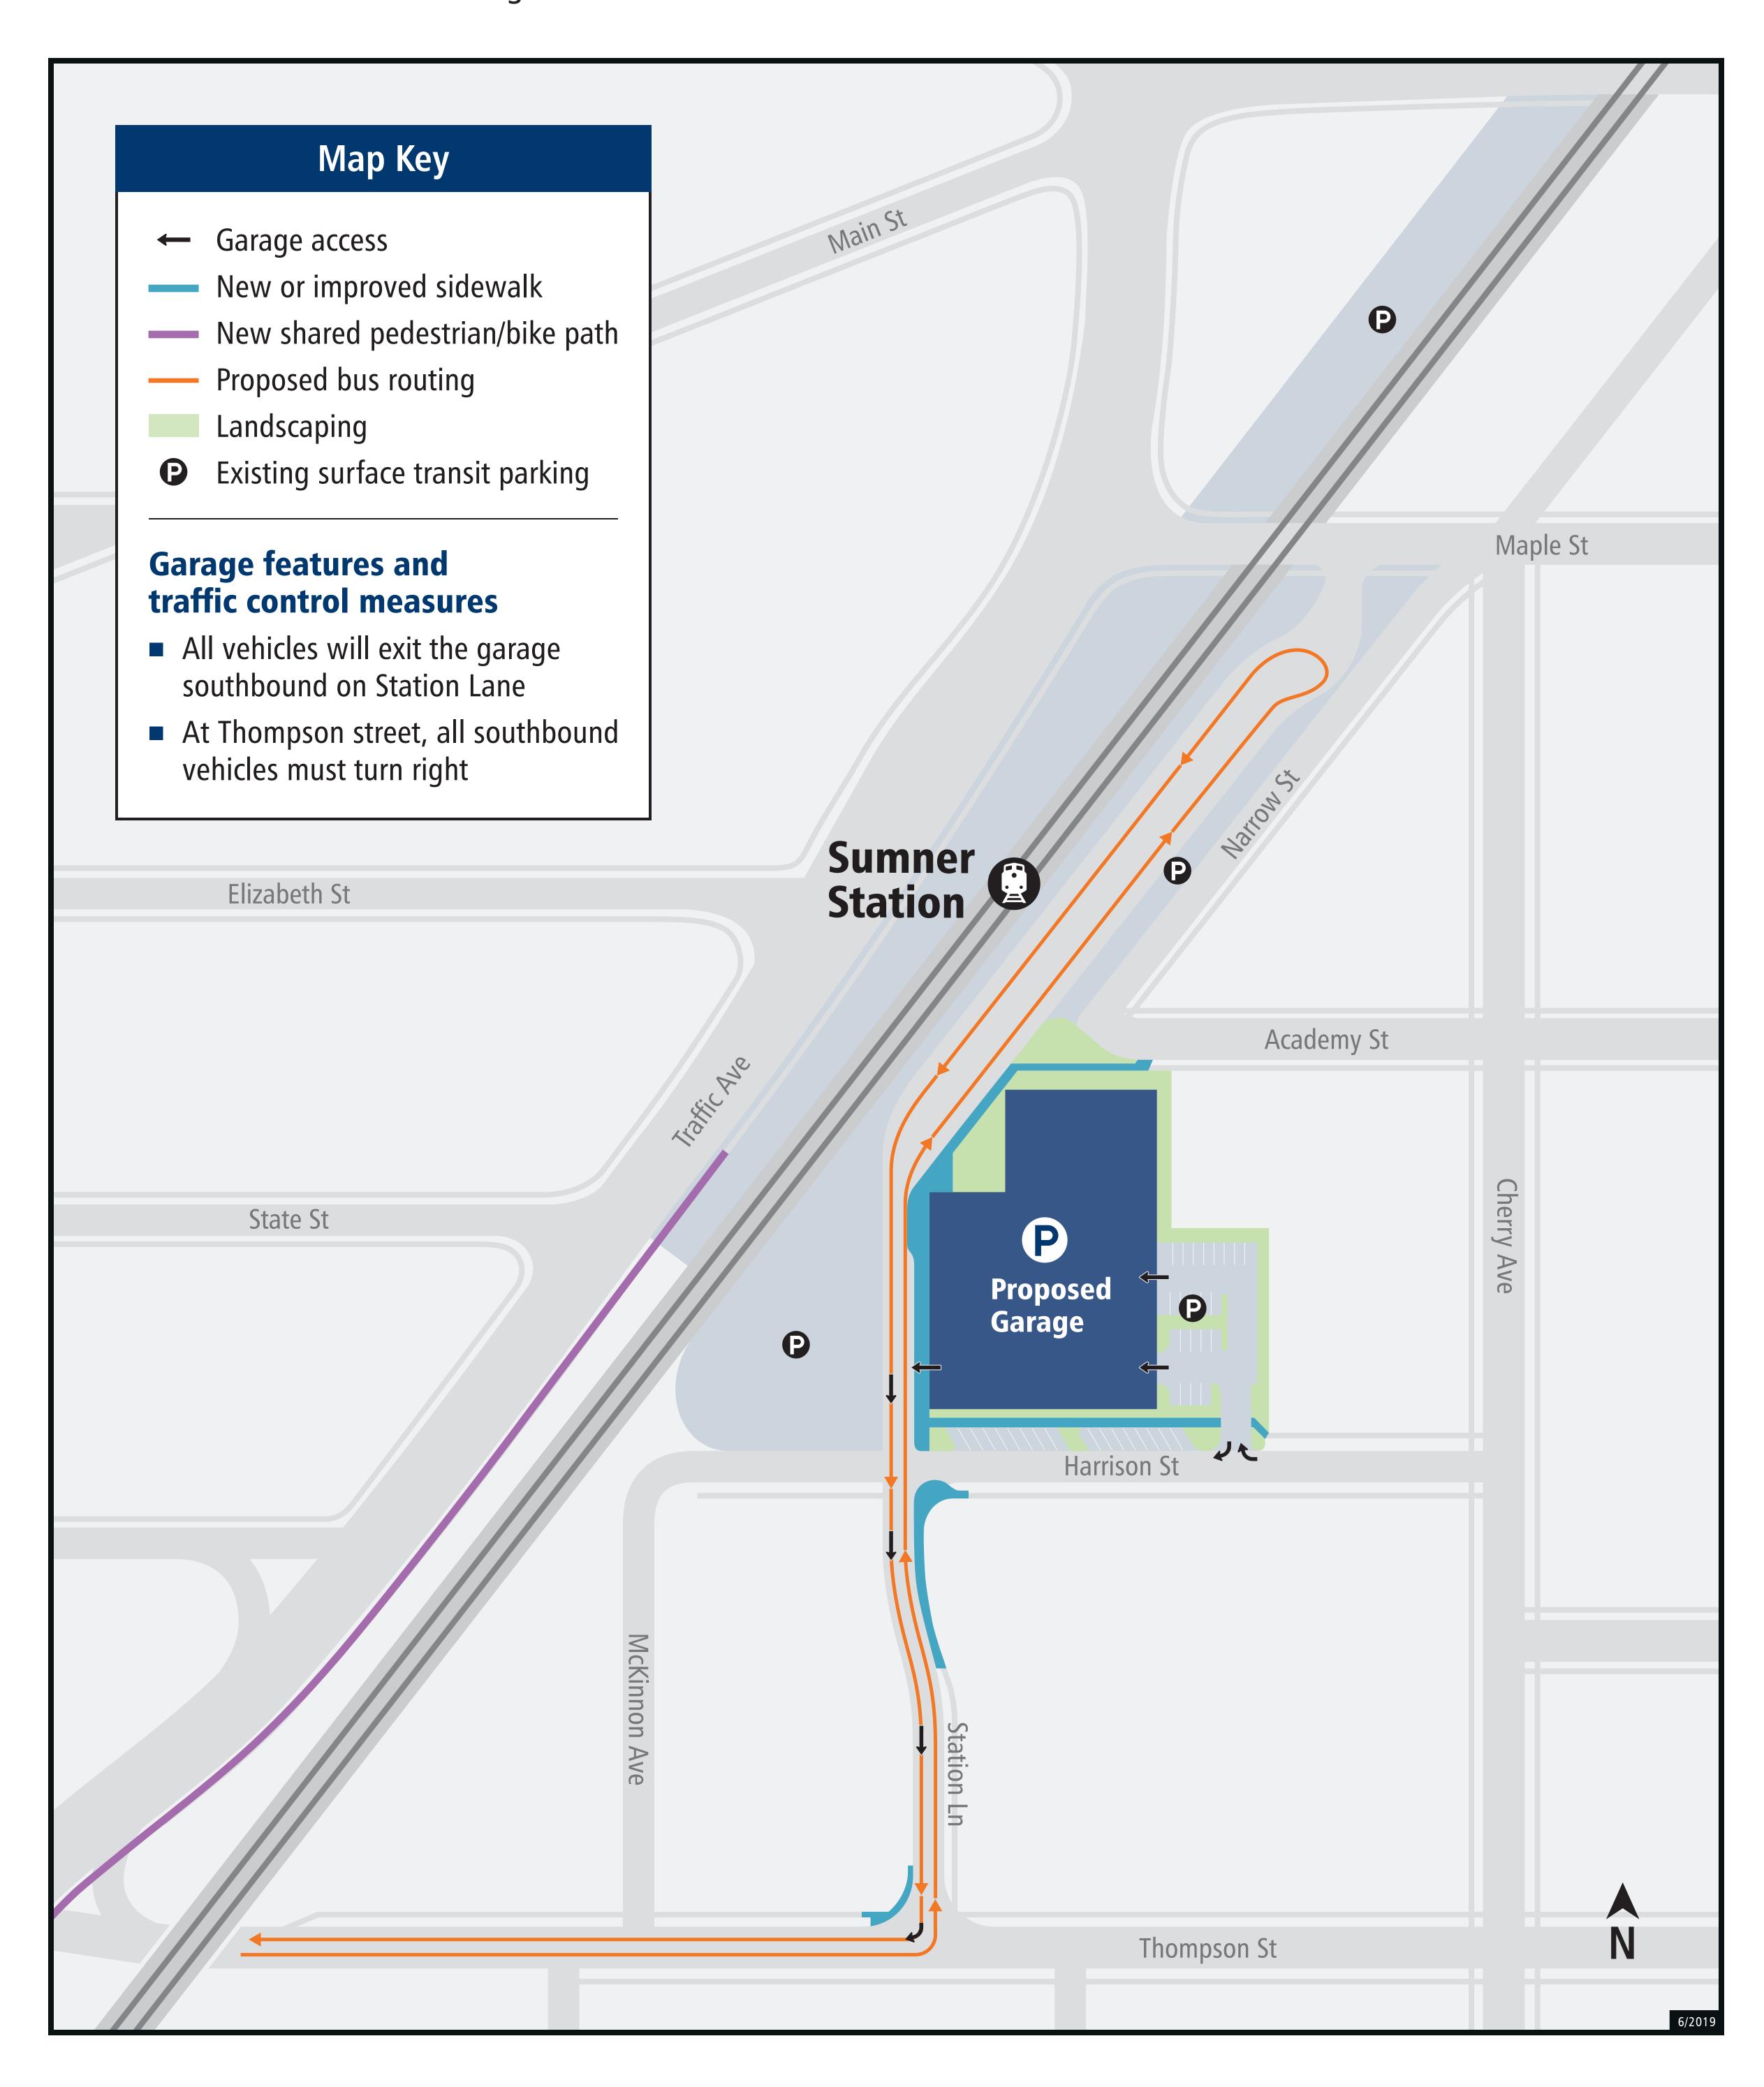

# EXPANDING PARKING AND ACCESS AT SUMNER STATION

Sound Transit is working to improve access to Sumner Station for drivers, pedestrians and bicyclists:

- A garage with up to 4.5 levels, adding approximately 500 new parking spaces.
- Sidewalk and lighting enhancements.
- A sidewalk and pedestrian/bicycle path on the Traffic Avenue/SR 410 interchange.

### **Garage status**

Sound Transit has completed preliminary engineering, acquired property, and prepared procurement documents.

Next steps include working with the City of Sumner on permitting and advertising for a design/build contractor.

Construction is expected to start in 2020, and the facility would open in 2022.



#### **Timeline**





# GARAGE VISUAL DESIGN — FITTING INTO THE COMMUNITY

### **Updated vision statement**

In late 2017 Sound Transit gathered public input on the "look and feel" of the new garage, to ensure it fits with the surrounding community. We've now updated its design with help from city staff and design leaders to incorporate ideas from the new Town Center Plan.

The ideas at right will be included in project requirements for the contractor that designs and builds the garage.

# **Examples of potential design features**

### Prominent pedestrian entry



Pedestrian weather protection



Variety of materials and textures



- Use a variety of materials, textures and colors to bring aesthetic detail to the façade.
- Distinguish the ground floor, in keeping with the City of Sumn