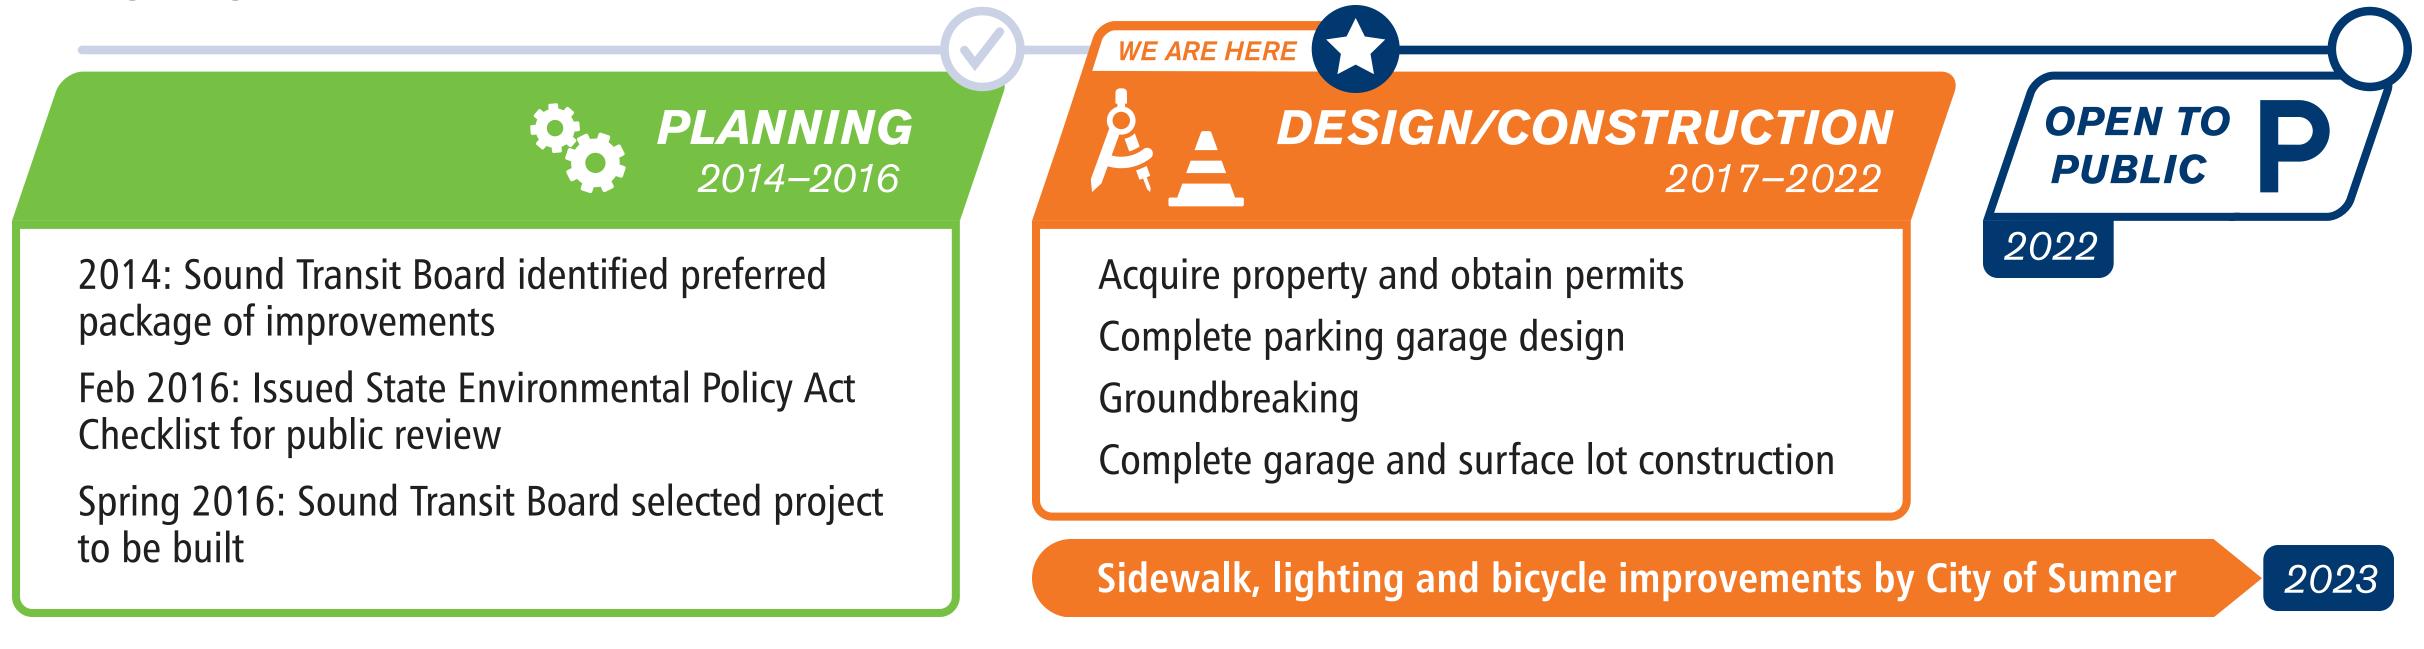

### **Garage status**

Sound Transit has completed preliminary engineering, acquired property, and prepared procurement documents.

Next steps include working with the City of Sumner on permitting and advertising for a design/build contractor.

Construction is expected to start in 2020, and the facility would open in 2022.

#### **Timeline**