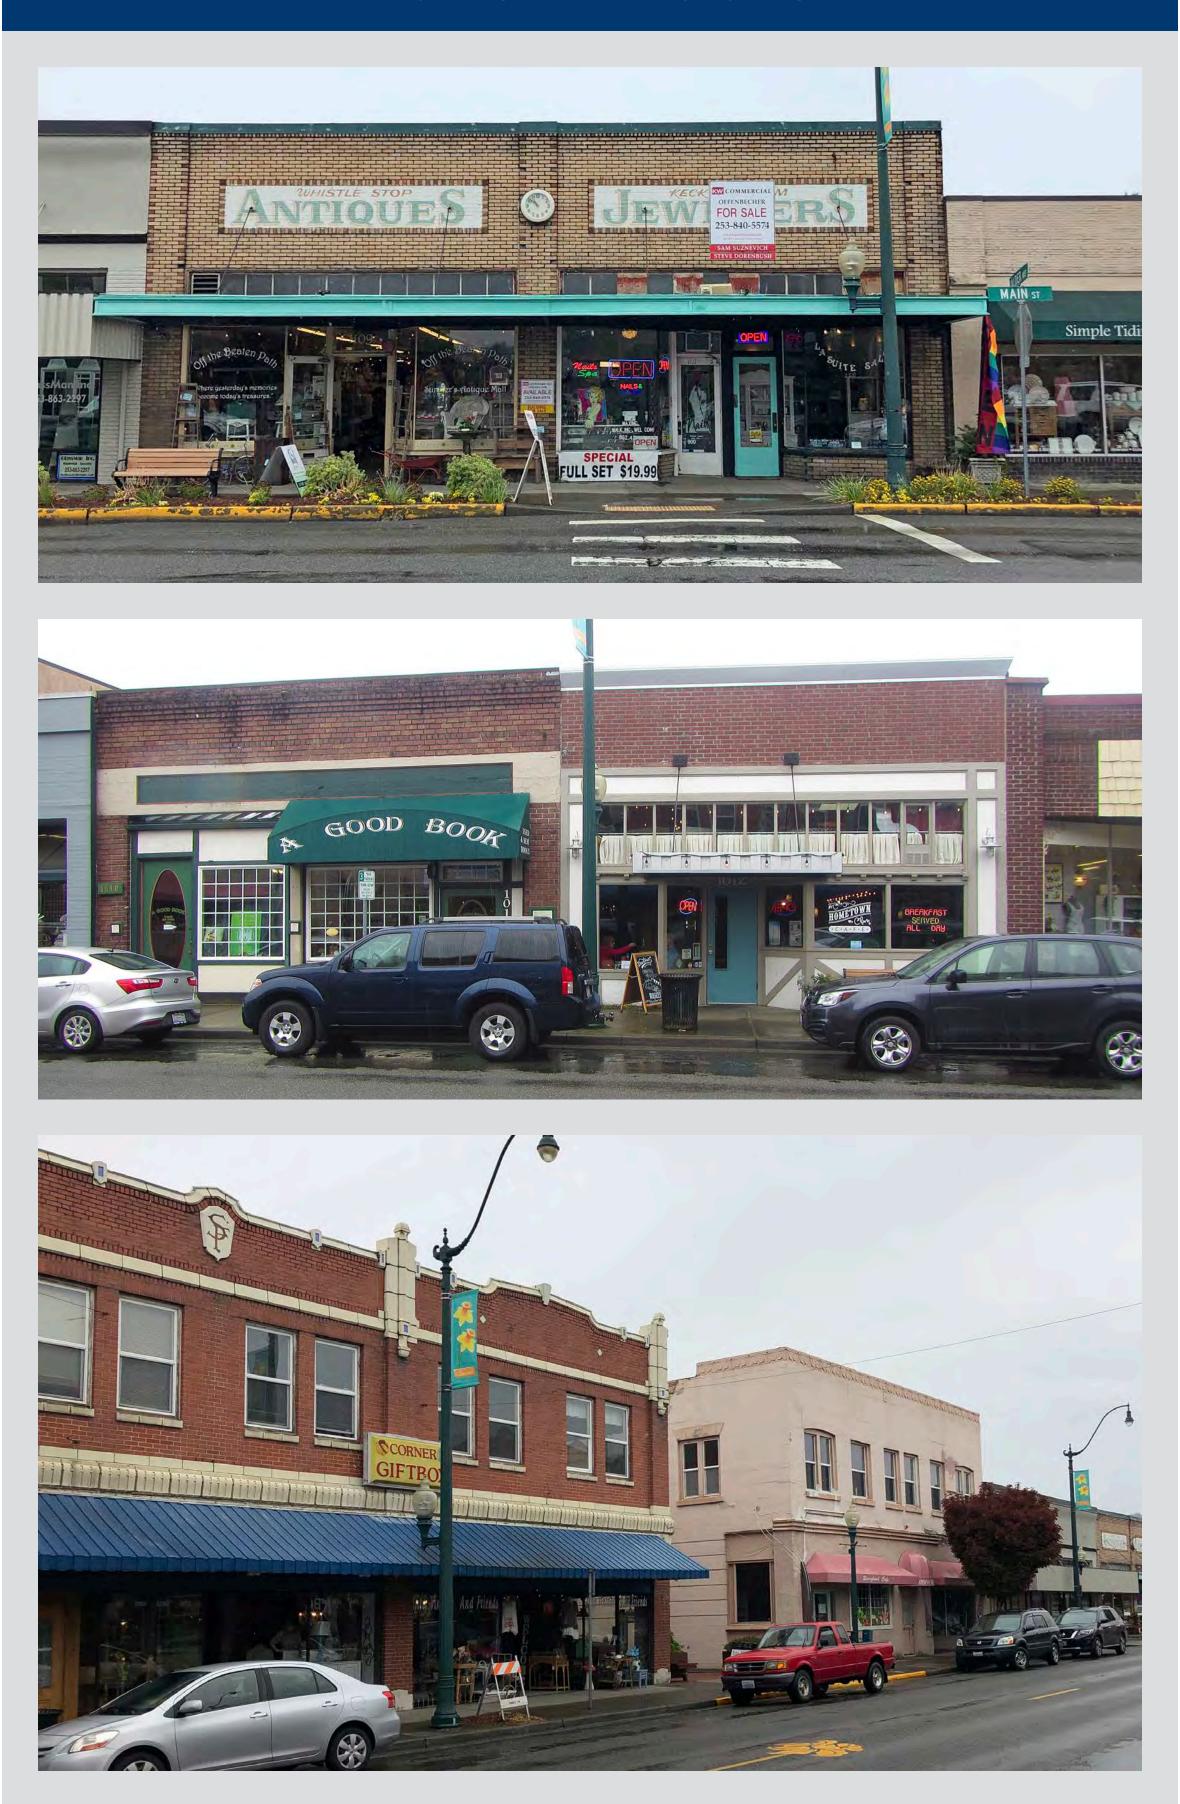

### Prominent pedestrian entry

Pedestrian weather protection

Variety of materials and textures

- Use a variety of materials, textures and colors to bring aesthetic detail to the façade.
- Distinguish the ground floor, in keeping with the City of Sumner's Station District standards.
- Prioritize the north and west sides of the building with a prominent pedestrian entry, weather protection and features that complement Main Street.
- On the south and east sides, include screening and smaller openings to minimize visual impacts on residential neighbors.

#### **Main Street features**