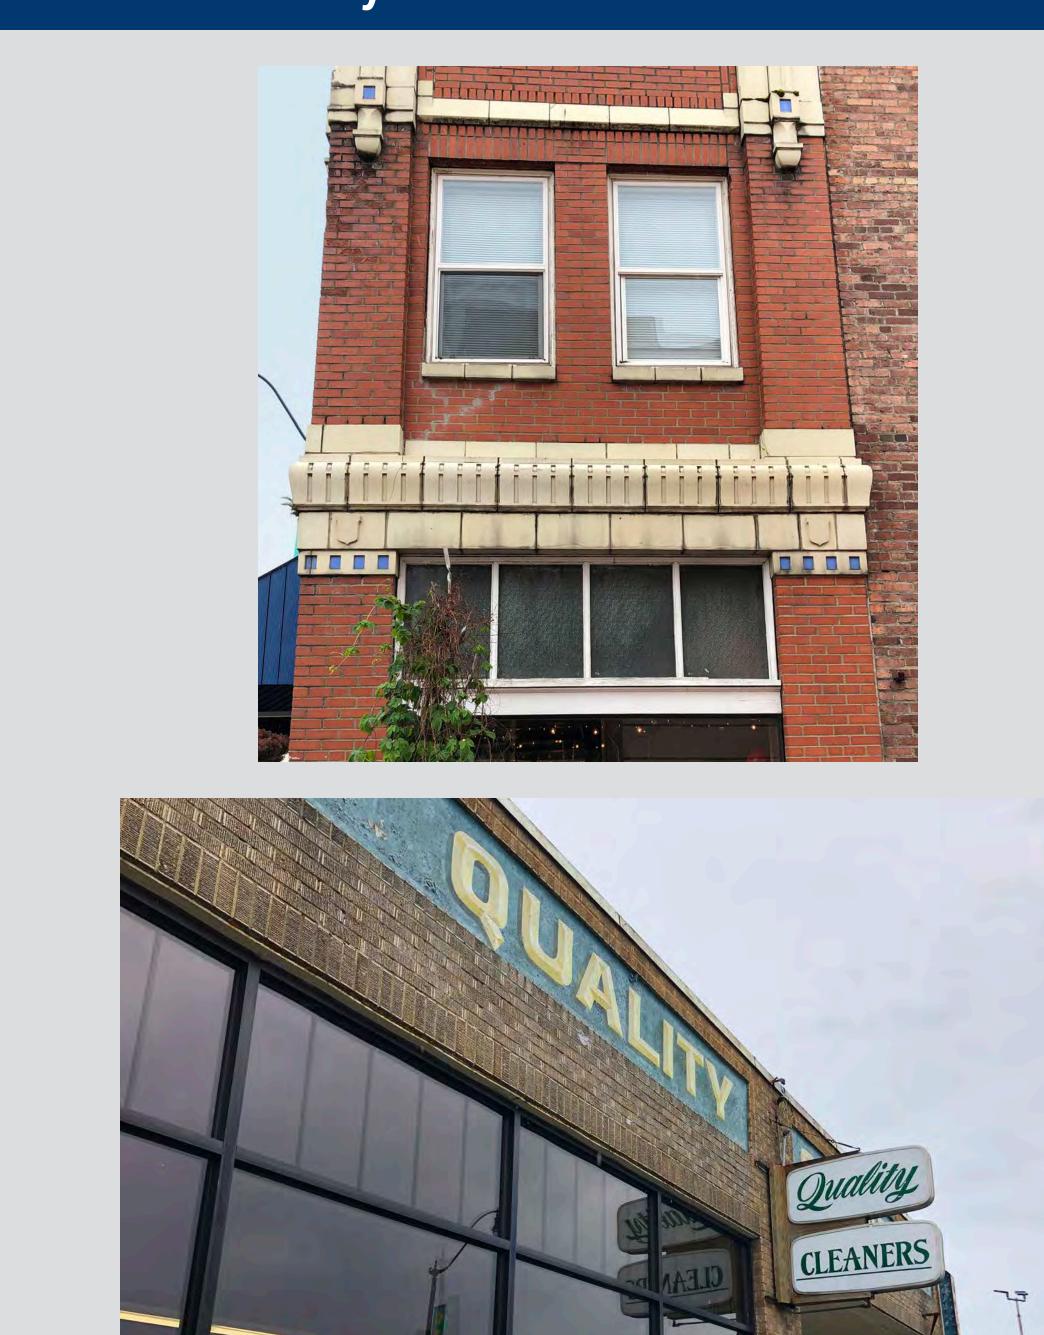

#### **Main Street features**

### Prominent pedestrian entry

Pedestrian weather protection

Variety of materials and textures

- Use a variety of materials, textures and colors to bring aesthetic detail to the façade.
- Distinguish the ground floor, in keeping with the City of Sumner's Station District standards.
- Prioritize the north and west sides of the building with a prominent pedestrian entry, weather protection and features that complement Main Street.
- On the south and east sides, include screening and smaller openings to minimize visual impacts on residential neighbors.