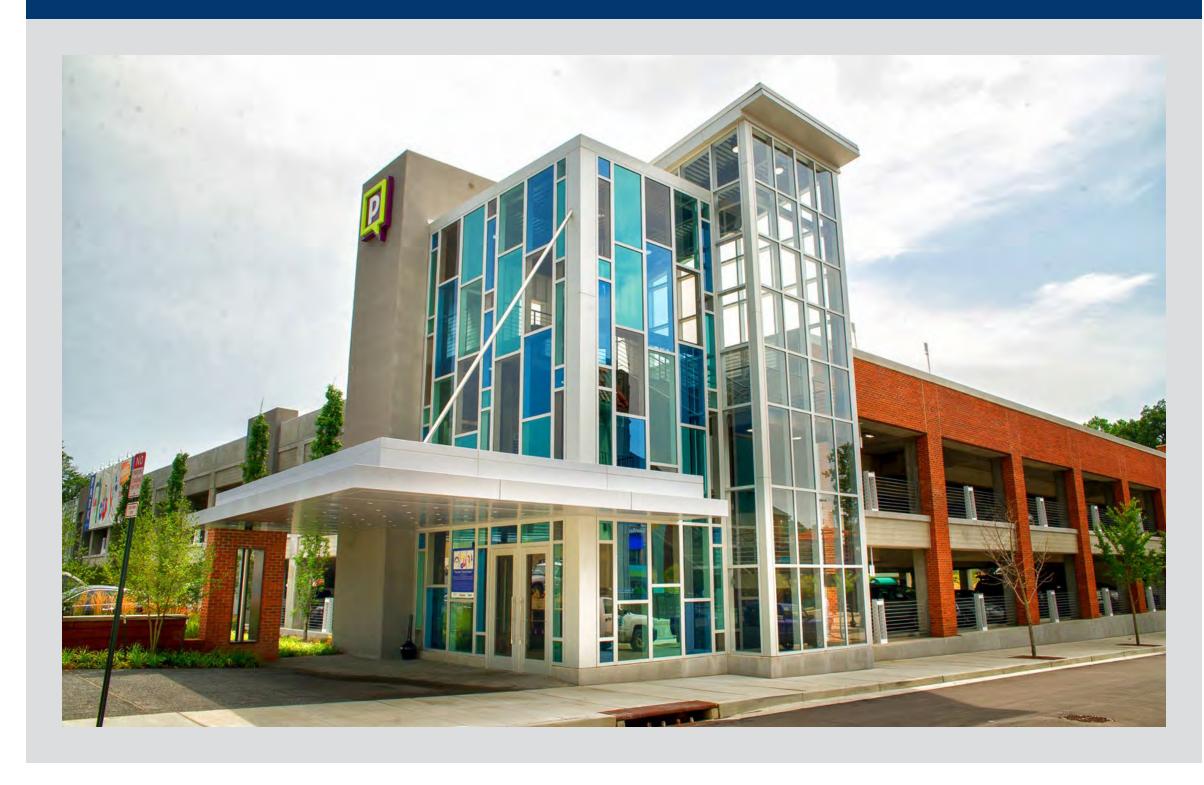

# GARAGE VISUAL DESIGN — FITTING INTO THE COMMUNITY

### **Updated vision statement**

In late 2017 Sound Transit gathered public input on the "look and feel" of the new garage, to ensure it fits with the surrounding community. We've now updated its design with help from city staff and design leaders to incorporate ideas from the new Town Center Plan.

The ideas at right will be included in project requirements for the contractor that designs and builds the garage.

# **Examples of potential design features**

### Prominent pedestrian entry

Pedestrian weather protection

Variety of materials and textures

- Use a variety of materials, textures and colors to bring aesthetic detail to the façade.
- Distinguish the ground floor, in keeping with the City of Sumner's Station District standards.
- Prioritize the north and west sides of the building with a prominent pedestrian entry, weather protection and features that complement Main Street.
- On the south and east sides, include screening and smaller openings to minimize visual impacts on residential neighbors.

#### **Main Street features**