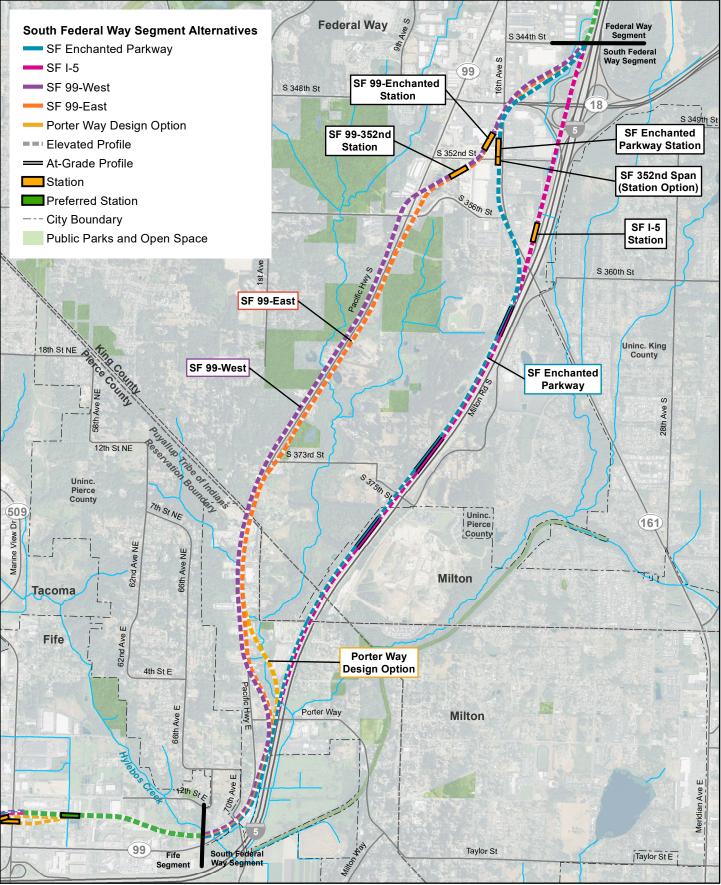

FIGURE 2 South Federal Way Segment Alternatives Tacoma Dome Link Extension

DRAFT: For internal discussion only. Not reviewed or approved on behalf of any party.

Data Sources: King and Pierce County, Cities of Federal Way, Fife, Milton, Tacoma (2019).