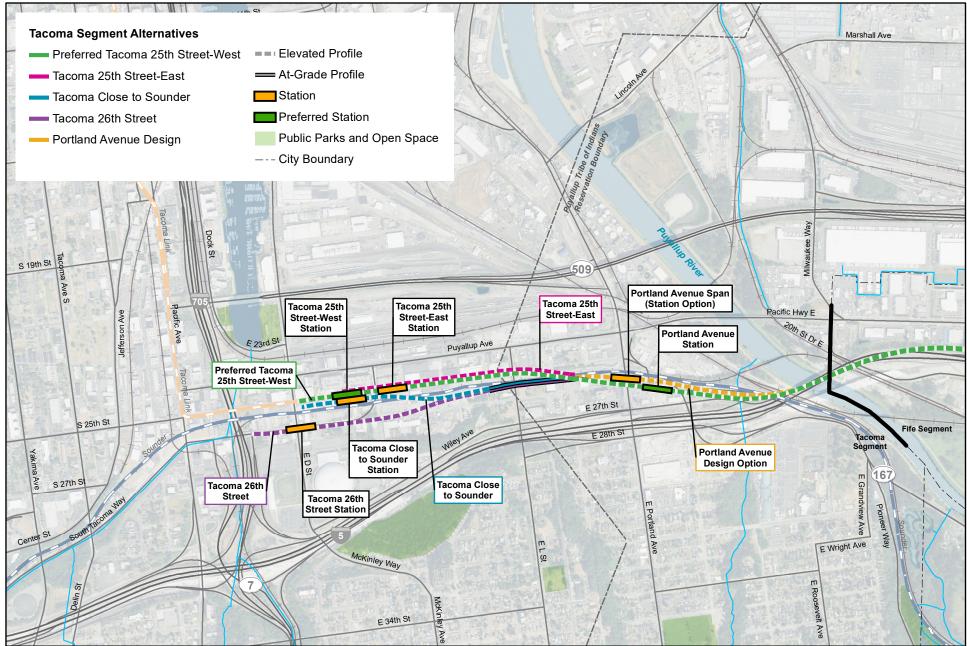

## Data Sources: King and Pierce County, Cities of Federal Way, Fife, Milton, Tacoma (2019).

Ν

FIGURE 4 Tacoma Segment Alternatives Tacoma Dome Link Extension

DRAFT: For internal discussion only. Not reviewed or approved on behalf of any party.