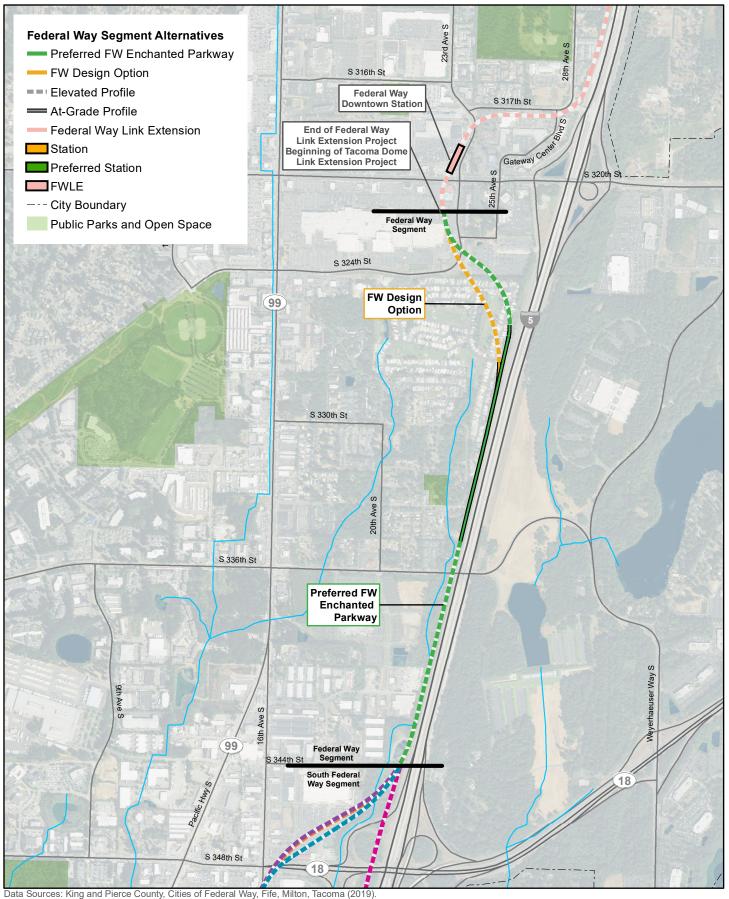

## FIGURE 1 Federal Way Segment Alternatives Tacoma Dome Link Extension

DRAFT: For internal discussion only. Not reviewed or approved on behalf of any party.

Data Sources: King and Pierce County, Cities of Federal Way, Fife, Milton, Tacoma (2019).