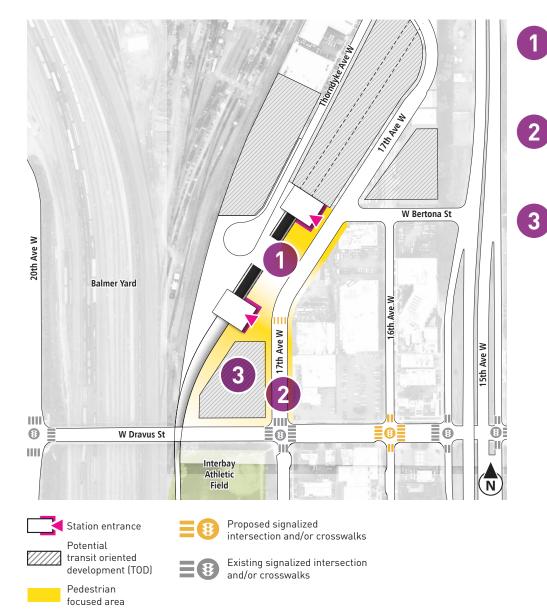

# Station context plan

Like the Elevated 17th Avenue station alternative, the Retained Cut 17th Ave station alternative could become a transit hub for the Interbay, North Magnolia and Queen Anne neighborhoods. The light rail tracks in the Retained Cut 17th Avenue station alternative would run in an open trench to the proposed light rail tunnel, bisecting the street grid and resulting in changes to 17th Ave W, W Bertona St, and Thorndyke Ave W.

Development at and around the station could complement the existing light industrial and mixed-use character of the neighborhood. The Dravus Street Bridge is a major east-west connector. The existing bridge is challenging for cyclists and pedestrians, but better station connections may be possible. The city has longrange plans to improve this corridor, and the Ballard Interbay Regional Transportation System (BIRT) report includes specific investment recommendations.

Existing signalized intersection and/or

Proposed signalized intersection and/or

Retained Cut 17th Avenue Station (IBB-2a, IBB-2b)