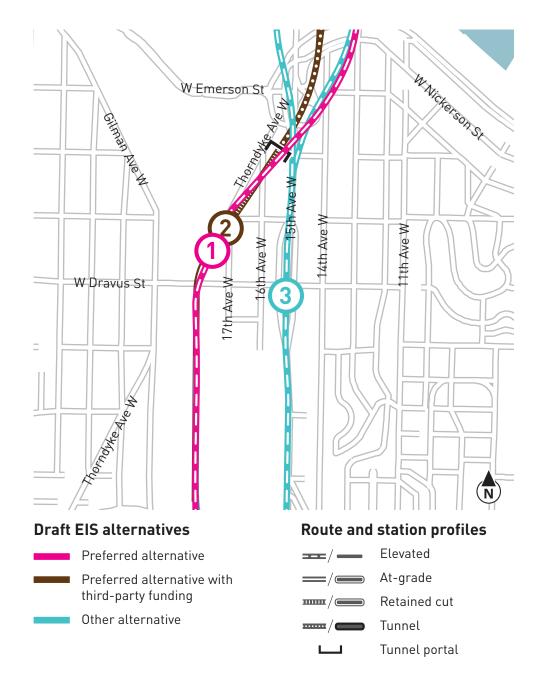

# Draft EIS station • alternatives

The Draft Environmental Impact Statement (EIS) contains three alternatives for the Interbay Station.

**Elevated 17th Avenue Station** (IBB-1a) Elevated station on the west side of

Elevated station on the west side of 17th Ave W north of W Dravus St

Reta (IBB Belov 17th

Elevated 15th Avenue Station (IBB-1b, IBB-3)

Elevated station on 15th Ave W straddling W Dravus St

#### Retained Cut 17th Avenue Station (IBB-2a, IBB-2b)

Below-grade station on the west side of 17th Ave W north of W Dravus St

Elevated 17th Avenue Station • (IBB-1a) **Preferred Alternative** 

Interbay

Station :