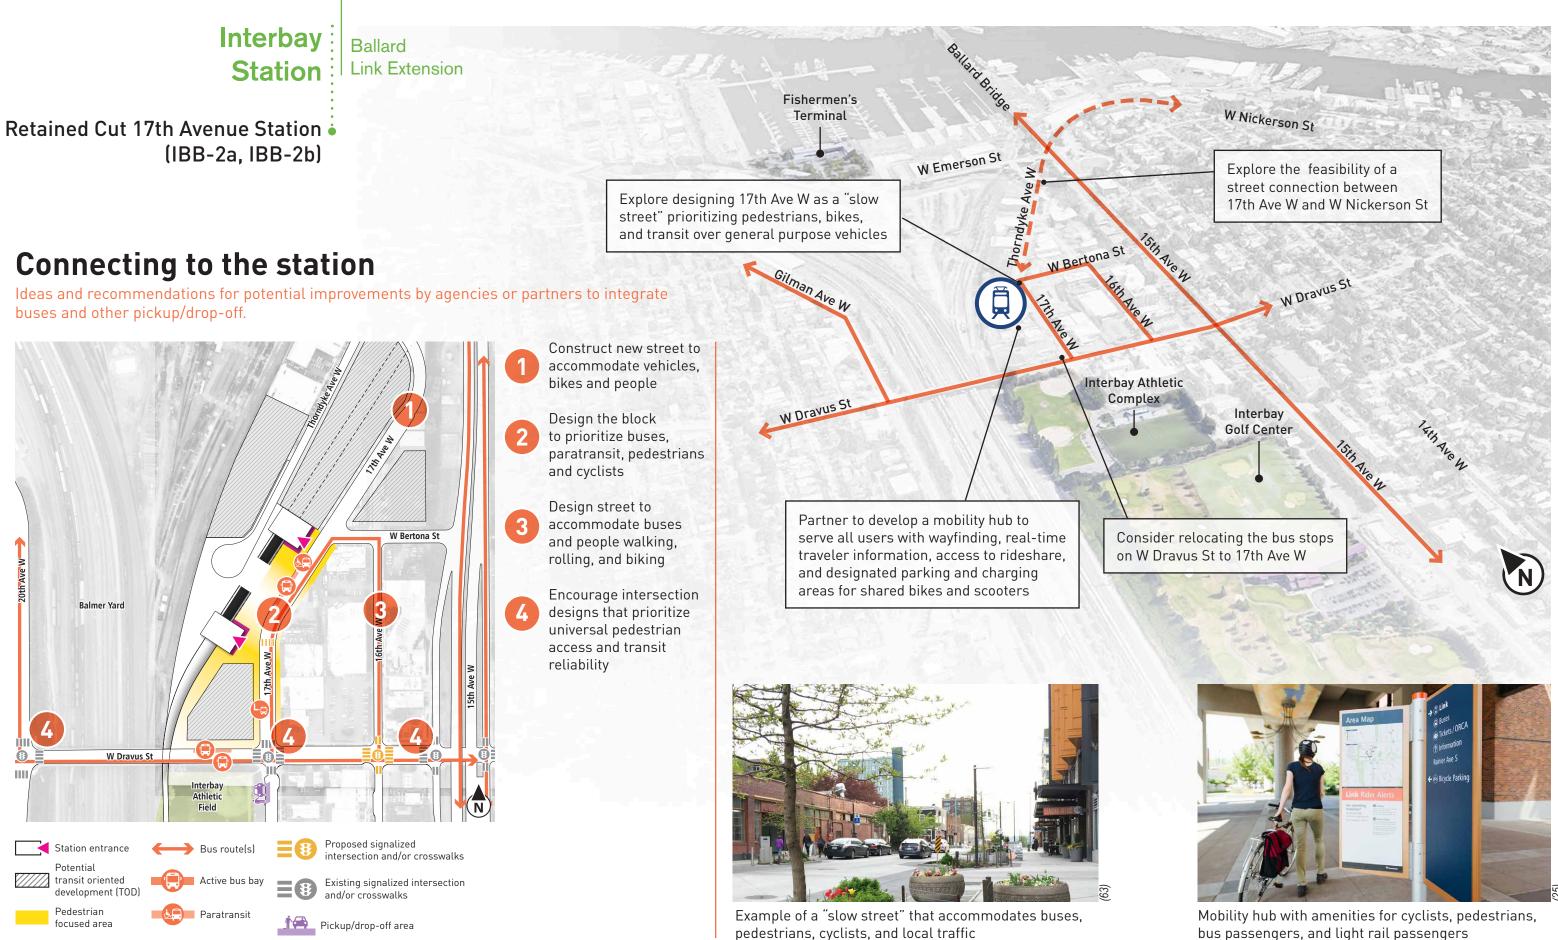

#### Retained Cut 17th Avenue Station (IBB-2a, IBB-2b)

Below-grade station on the west side of 17th Ave W north of W Dravus St

Elevated 17th Avenue Station • (IBB-1a) **Preferred Alternative** 

Interbay

Station :

Development that contributes to creating attractive public space

Example of potential use of space under guideway

Retained Cut 17th Avenue Station • (IBB-2a, IBB-2b)

Preferred Alternative with Third-Party Funding

# Station context plan

Like the Elevated 17th Avenue station alternative, the Retained Cut 17th Ave station alternative could become a transit hub for the Interbay, North Magnolia and Queen Anne neighborhoods. The light rail tracks in the Retained Cut 17th Avenue station alternative would run in an open trench to the proposed light rail tunnel, bisecting the street grid and resulting in changes to 17th Ave W, W Bertona St, and Thorndyke Ave W.

Development at and around the station could complement the existing light industrial and mixed-use character of the neighborhood. The Dravus Street Bridge is a major east-west connector. The existing bridge is challenging for cyclists and pedestrians, but better station connections may be possible. The city has longrange plans to improve this corridor, and the Ballard Interbay Regional Transportation System (BIRT) report includes specific investment recommendations.

Existing signalized intersection and/or

Proposed signalized intersection and/or

Retained Cut 17th Avenue Station (IBB-2a, IBB-2b)

### Looking inside the station

#### Station site plan

\* The station area footprint is the approximate area that Sound Transit would maintain for light rail operations.

#### Station cross section

Cross section is an approximate representation of station configuration for illustrative purposes only. Station architectural and landscape design is not complete.

**Interbay** Ballard Ballard Bridge Station : Link Extension Fishermen's Terminal Retained Cut 17th Avenue Station (IBB-2a, IBB-2b) W Emerson St Thorndyke Ave W Walking, biking, and rolling to the station W Bertona St Gilman Ave W 18th Ideas and recommendations for potential improvements by agencies or partners to best serve passengers walking and rolling to the station. Coordinate with others to improve multiple crossings for people Interbay Athletic walking, rolling, and W Dravus St Complex biking to and from the station Explore the opportunity for a new trail Partner with others connection between the Ship Canal 2 to improve pedestrian Trail and Thorndyke Ave W to create a environment along direct connection to the station, multistreet with wide use trails, and the neighborhood W Bertona St sidewalks, lighting, and landscaping Consider widening **Balmer Yard** Groo 3 sidewalks, adding protected bike lanes, and improving intersections for pedestrians as part of any future **Dravus Street Bridge** replacement or modifications by the N'Dravus St city Interbay Athletic  $(\mathbf{N})$ Field Proposed signalized Station entrance Existing bike route intersection and/or crosswalks Potential 0 Planned bike route transit oriented development (TOD) Existing signalized Bike and personal intersection and/or mobility storage crosswalks Wide sidewalks with active storefronts make walking Pedestrian **∕**∩ focused area