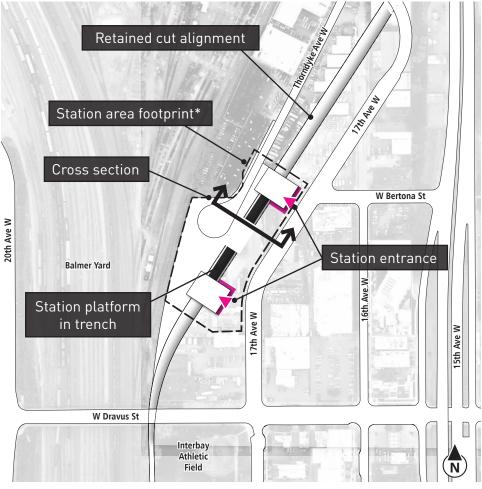

#### Station site plan

\* The station area footprint is the approximate area that Sound Transit would maintain for light rail operations.