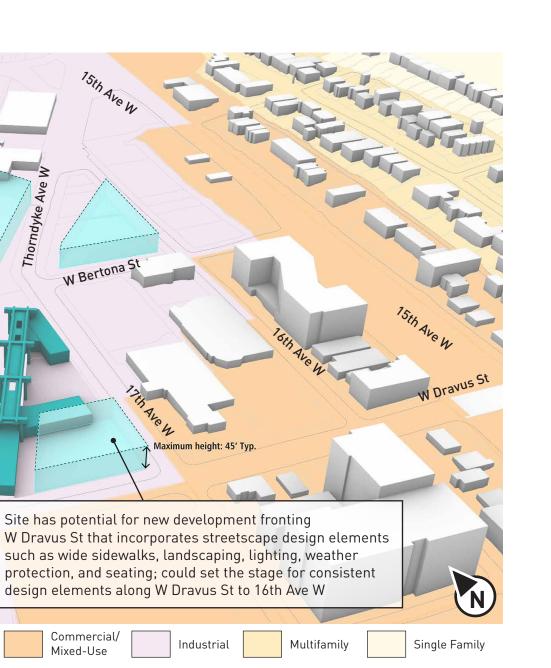

Explore development opportunities that could activate the corner of W Dravus St and 17th Ave W, such as corner retail or a small public plaza

W Emerson St

*Diagram above depicts potential building envelopes based on current (2021) zoning.* 

Site has potential for W Dravus St that inc such as wide sidewa protection, and seati design elements alo

horndyke

Commercial/ Mixed-Use

Mixed-use development near the future station in an area zoned as commercial/mixed-use