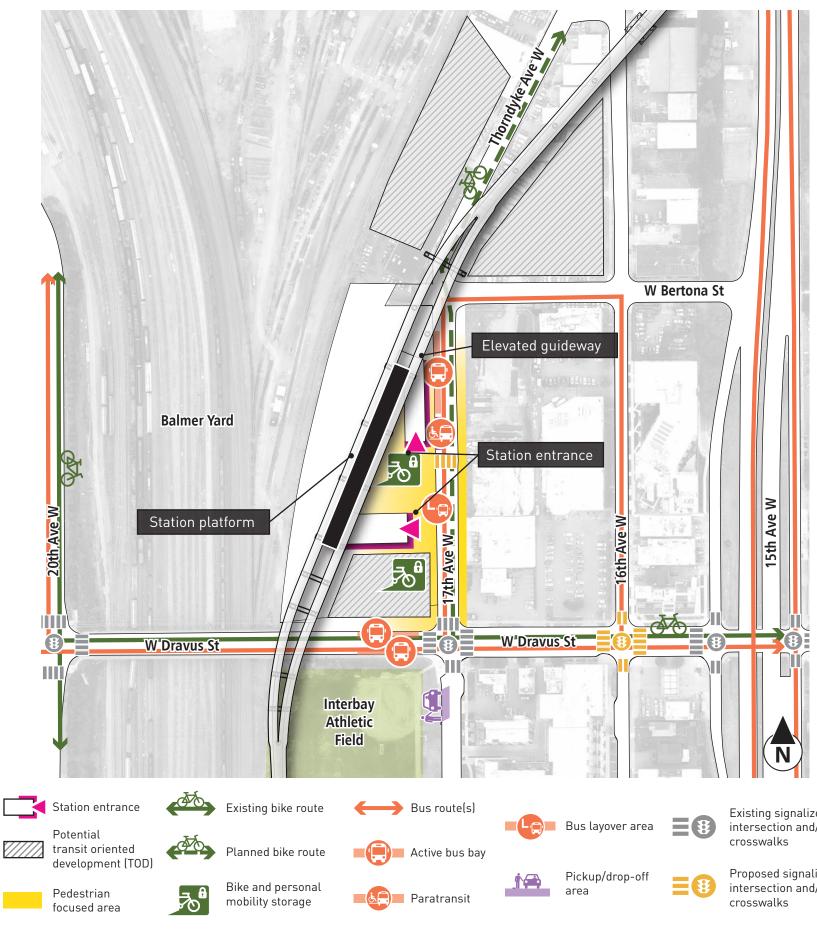

## Station context plan

The Elevated 17th Avenue station alternative could become a transit hub for the Interbay, North Magnolia and Queen Anne neighborhoods with integrated pedestrian, bike, and bus connections. The elevated guideway would run parallel with the BNSF tracks west of 17th Ave W, and then cross Thorndyke Ave W to head east north of W Bertona St. Development at and around the station could complement both the existing light industrial and mixed-use/ residential character.

The Dravus Street Bridge is a major east-west connection. The existing bridge is challenging for cyclists and pedestrians, but better station connections may be possible. The city has longrange plans to improve this corridor, and the Ballard Interbay Regional Transportation System (BIRT) report proposes specific investment recommendations.

Existing signalized intersection and/or

Proposed signalized intersection and/or

Looking inside the station