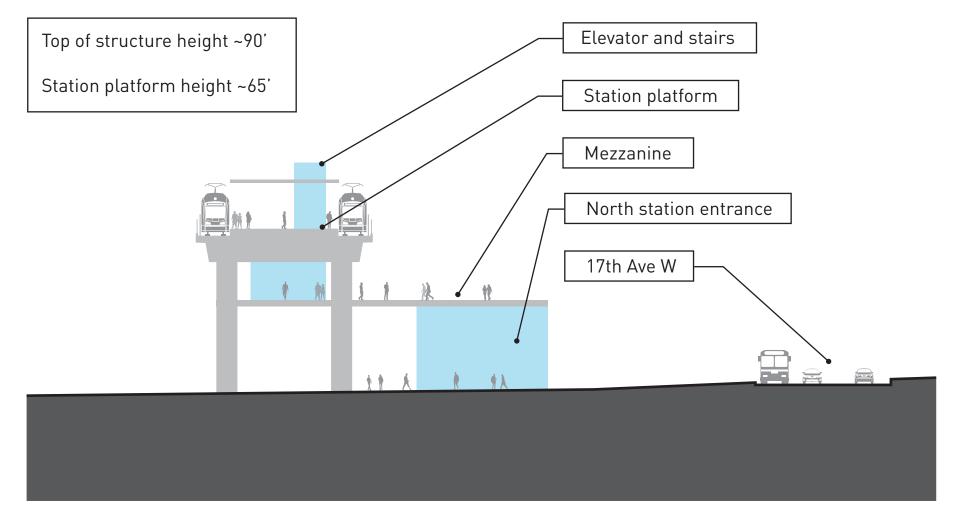

#### **Station cross section**

Cross section is an approximate representation of station configuration for illustrative purposes only. Station architectural and landscape design is not complete.

Interbay : Ballard W Emerson St Station <sup>||</sup> Link Extension Explore the opportunity for a strategic Elevated 17th Avenue Station redevelopment of parcels that would deliver a (IBB-1a) mix of higher density and industrial uses, with Thorndyke Ave I storefronts as allowed by the land use code W Bertona St Living and working near the station Ideas and recommendations for potential improvements by agencies or partners to support people living and working near the station. Assess development opportunities that could include industrial and office mixed-uses consistent with city-adopted zoning Explore development