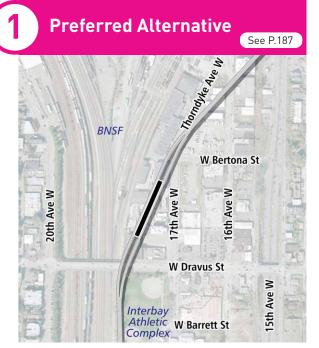

#### Retained Cut 17th Avenue Station (IBB-2a, IBB-2b)

Below-grade station on the west side of 17th Ave W north of W Dravus St

Elevated 17th Avenue Station • (IBB-1a) **Preferred Alternative** 

Interbay

Station :

## Station context plan

The Elevated 17th Avenue station alternative could become a transit hub for the Interbay, North Magnolia and Queen Anne neighborhoods with integrated pedestrian, bike, and bus connections. The elevated guideway would run parallel with the BNSF tracks west of 17th Ave W, and then cross Thorndyke Ave W to head east north of W Bertona St. Development at and around the station could complement both the existing light industrial and mixed-use/ residential character.