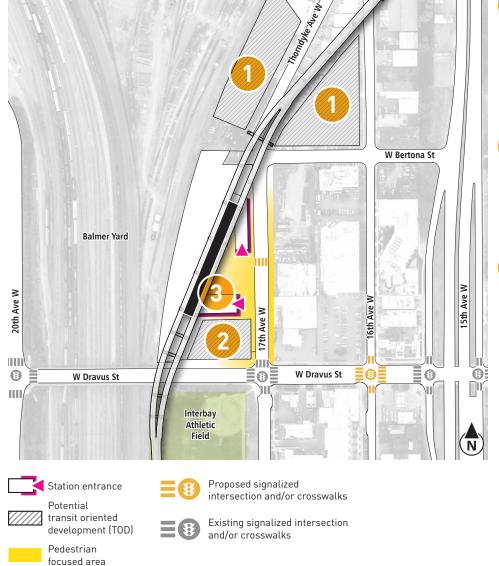

#### Station cross section

Cross section is an approximate representation of station configuration for illustrative purposes only. Station architectural and landscape design is not complete.

**Interbay** Ballard Ballard Bridge Station : Link Extension Fishermen's Terminal Retained Cut 17th Avenue Station (IBB-2a, IBB-2b) W Emerson St Thorndyke Ave W Walking, biking, and rolling to the station W Bertona St Gilman Ave W 18th Ideas and recommendations for potential improvements by agencies or partners to best serve passengers walking and rolling to the station. Coordinate with others to improve multiple crossings for people Interbay Athletic walking, rolling, and W Dravus St Complex biking to and from the station Explore the opportunity for a new trail Partner with others connection between the Ship Canal 2 to improve pedestrian Trail and Thorndyke Ave W to create a environment along direct connection to the station, multistreet with wide use trails, and the neighborhood W Bertona St sidewalks, lighting, and landscaping Consider widening **Balmer Yard** Groo 3 sidewalks, adding protected bike lanes, and improving intersections for pedestrians as part of any future **Dravus Street Bridge** replacement or modifications by the N'Dravus St city Interbay Athletic  $(\mathbf{N})$ Field Proposed signalized Station entrance Existing bike route intersection and/or crosswalks Potential 0 Planned bike route transit oriented development (TOD) Existing signalized Bike and personal intersection and/or mobility storage crosswalks Wide sidewalks with active storefronts make walking Pedestrian **∕**∩ focused area