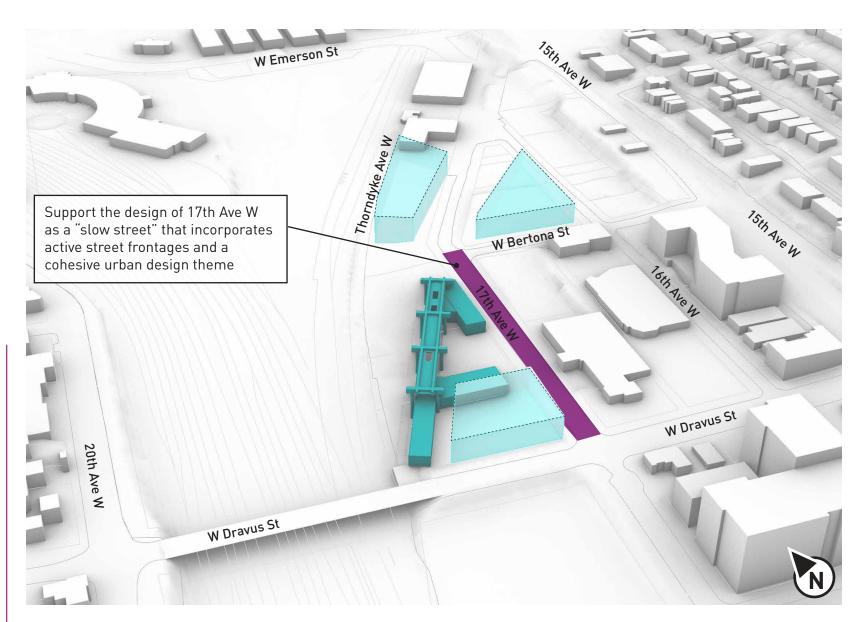

## Station context plan

The Elevated 17th Avenue station alternative could become a transit hub for the Interbay, North Magnolia and Queen Anne neighborhoods with integrated pedestrian, bike, and bus connections. The elevated guideway would run parallel with the BNSF tracks west of 17th Ave W, and then cross Thorndyke Ave W to head east north of W Bertona St. Development at and around the station could complement both the existing light industrial and mixed-use/ residential character.

#### **Station cross section**

Cross section is an approximate representation of station configuration for illustrative purposes only. Station architectural and landscape design is not complete.

Interbay : Ballard W Emerson St Station <sup>||</sup> Link Extension Explore the opportunity for a strategic Elevated 17th Avenue Station redevelopment of parcels that would deliver a (IBB-1a) mix of higher density and industrial uses, with Thorndyke Ave I storefronts as allowed by the land use code W Bertona St Living and working near the station Ideas and recommendations for potential improvements by agencies or partners to support people living and working near the station. Assess development opportunities that could include industrial and office mixed-uses consistent with city-adopted zoning Explore development

opportunities that

could include civic

uses or retail that

facilities nearby

complement athletic

Consider incorporating

station entrance into

larger development;

entrance could be modified for direct access to W Dravus St 20th Ave W

Commercial/ Mixed-Use

Diagram above depicts potential building envelopes

based on current (2021) zoning.

W Dravus St

Connection through development