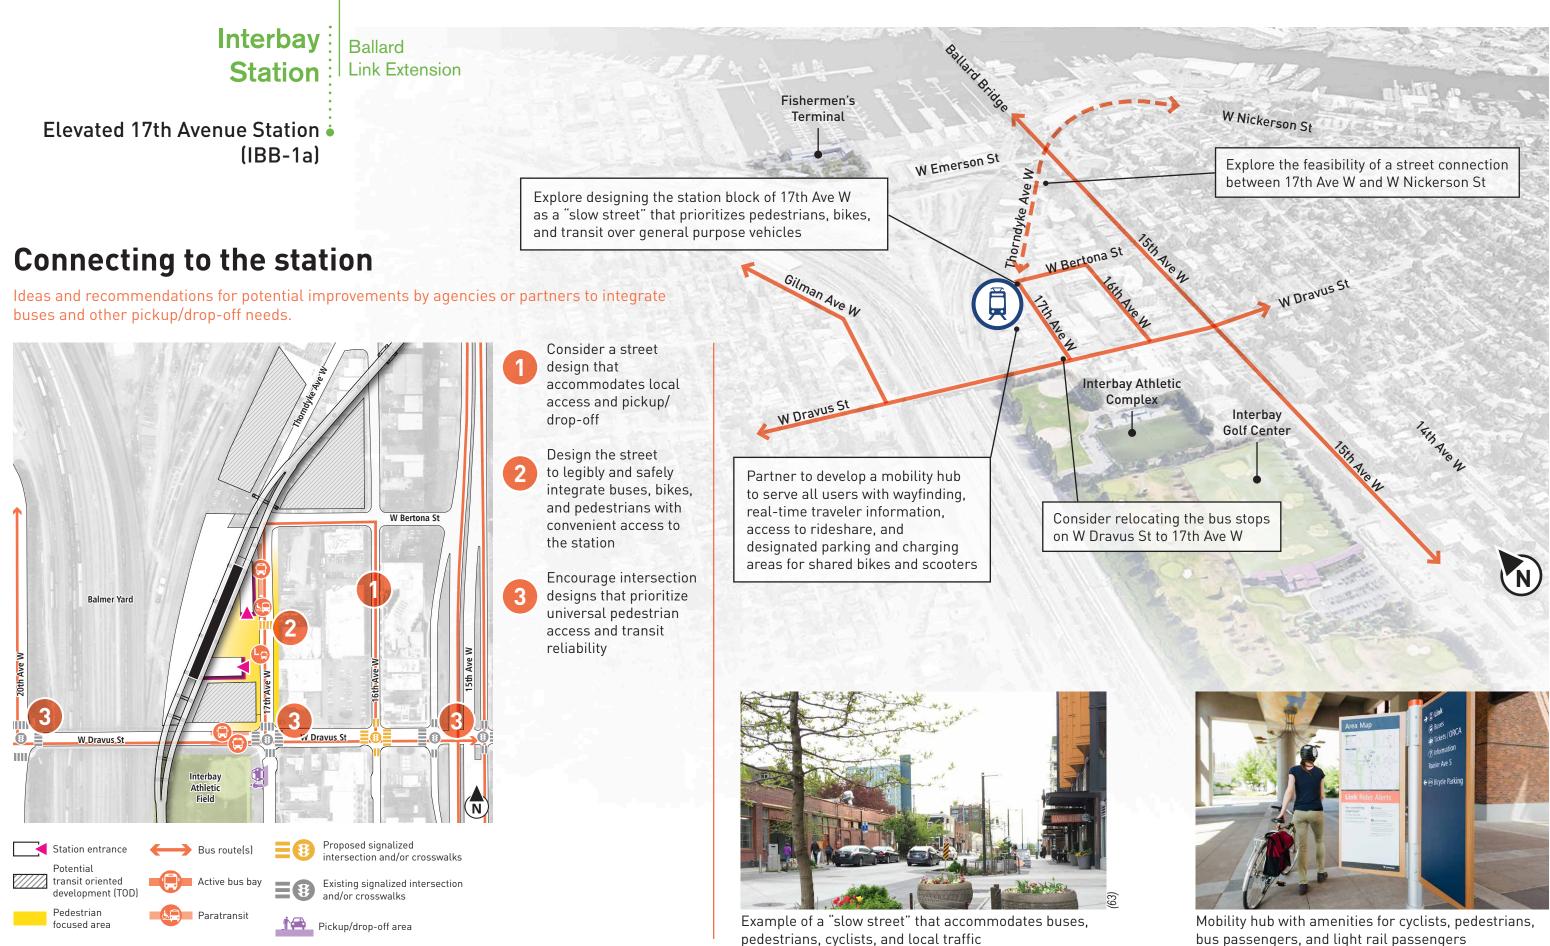

The Dravus Street Bridge is a major east-west connection. The existing bridge is challenging for cyclists and pedestrians, but better station connections may be possible. The city has longrange plans to improve this corridor, and the Ballard Interbay Regional Transportation System (BIRT) report proposes specific investment recommendations.