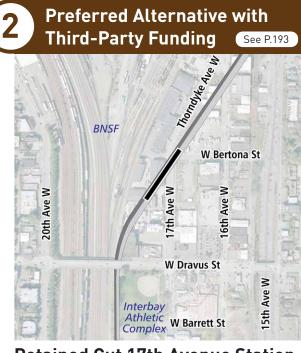

#### Retained Cut 17th Avenue Station (IBB-2a, IBB-2b)

Below-grade station on the west side of 17th Ave W north of W Dravus St

Elevated 17th Avenue Station • (IBB-1a) **Preferred Alternative** 

Interbay

Station :

Development that contributes to creating attractive public space

Example of potential use of space under guideway

Retained Cut 17th Avenue Station • (IBB-2a, IBB-2b)

Preferred Alternative with Third-Party Funding