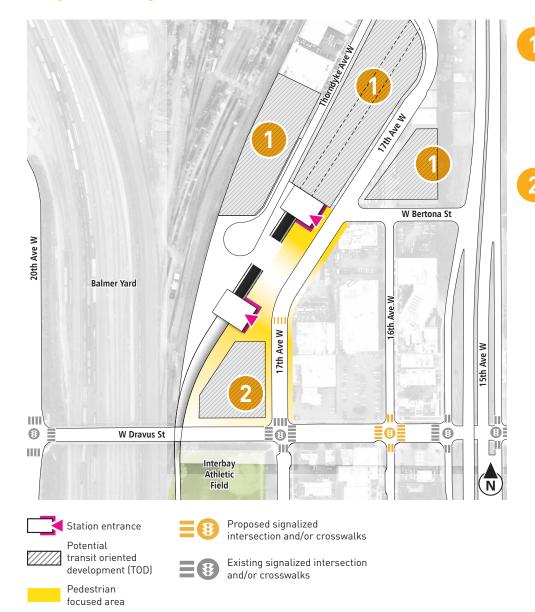

#### Station site plan

\* The station area footprint is the approximate area that Sound Transit would maintain for light rail operations.

#### Station cross section

Cross section is an approximate representation of station configuration for illustrative purposes only. Station architectural and landscape design is not complete.

**Interbay** Ballard Ballard Bridge Station : Link Extension Fishermen's Terminal Retained Cut 17th Avenue Station (IBB-2a, IBB-2b) W Emerson St Thorndyke Ave W Walking, biking, and rolling to the station W Bertona St Gilman Ave W 18th Ideas and recommendations for potential improvements by agencies or partners to best serve passengers walking and rolling to the station. Coordinate with others to improve multiple crossings for people Interbay Athletic walking, rolling, and W Dravus St Complex biking to and from the station Explore the opportunity for a new trail Partner with others connection between the Ship Canal 2 to improve pedestrian Trail and Thorndyke Ave W to create a environment along direct connection to the station, multistreet with wide use trails, and the neighborhood W Bertona St sidewalks, lighting, and landscaping Consider widening **Balmer Yard** Groo 3 sidewalks, adding protected bike lanes, and improving intersections for pedestrians as part of any future **Dravus Street Bridge** replacement or modifications by the N'Dravus St city Interbay Athletic  $(\mathbf{N})$ Field Proposed signalized Station entrance Existing bike route intersection and/or crosswalks Potential 0 Planned bike route transit oriented development (TOD) Existing signalized Bike and personal intersection and/or mobility storage crosswalks Wide sidewalks with active storefronts make walking Pedestrian **∕**∩ focused area