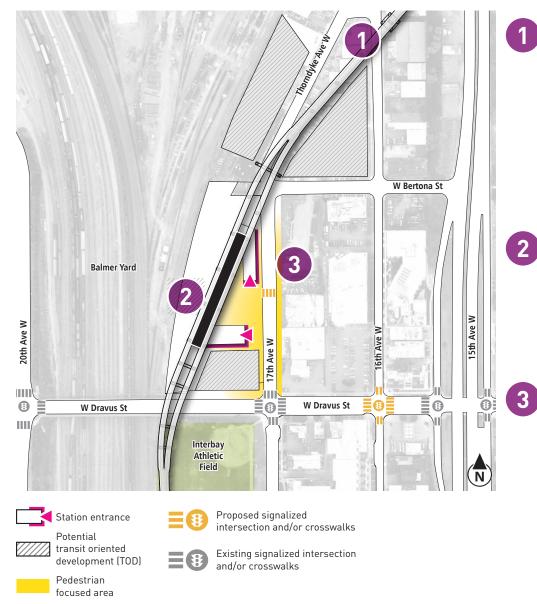

## Station context plan

The Elevated 17th Avenue station alternative could become a transit hub for the Interbay, North Magnolia and Queen Anne neighborhoods with integrated pedestrian, bike, and bus connections. The elevated guideway would run parallel with the BNSF tracks west of 17th Ave W, and then cross Thorndyke Ave W to head east north of W Bertona St. Development at and around the station could complement both the existing light industrial and mixed-use/ residential character.

The Dravus Street Bridge is a major east-west connection. The existing bridge is challenging for cyclists and pedestrians, but better station connections may be possible. The city has longrange plans to improve this corridor, and the Ballard Interbay Regional Transportation System (BIRT) report proposes specific investment recommendations.

Existing signalized intersection and/or

Proposed signalized intersection and/or

Looking inside the station