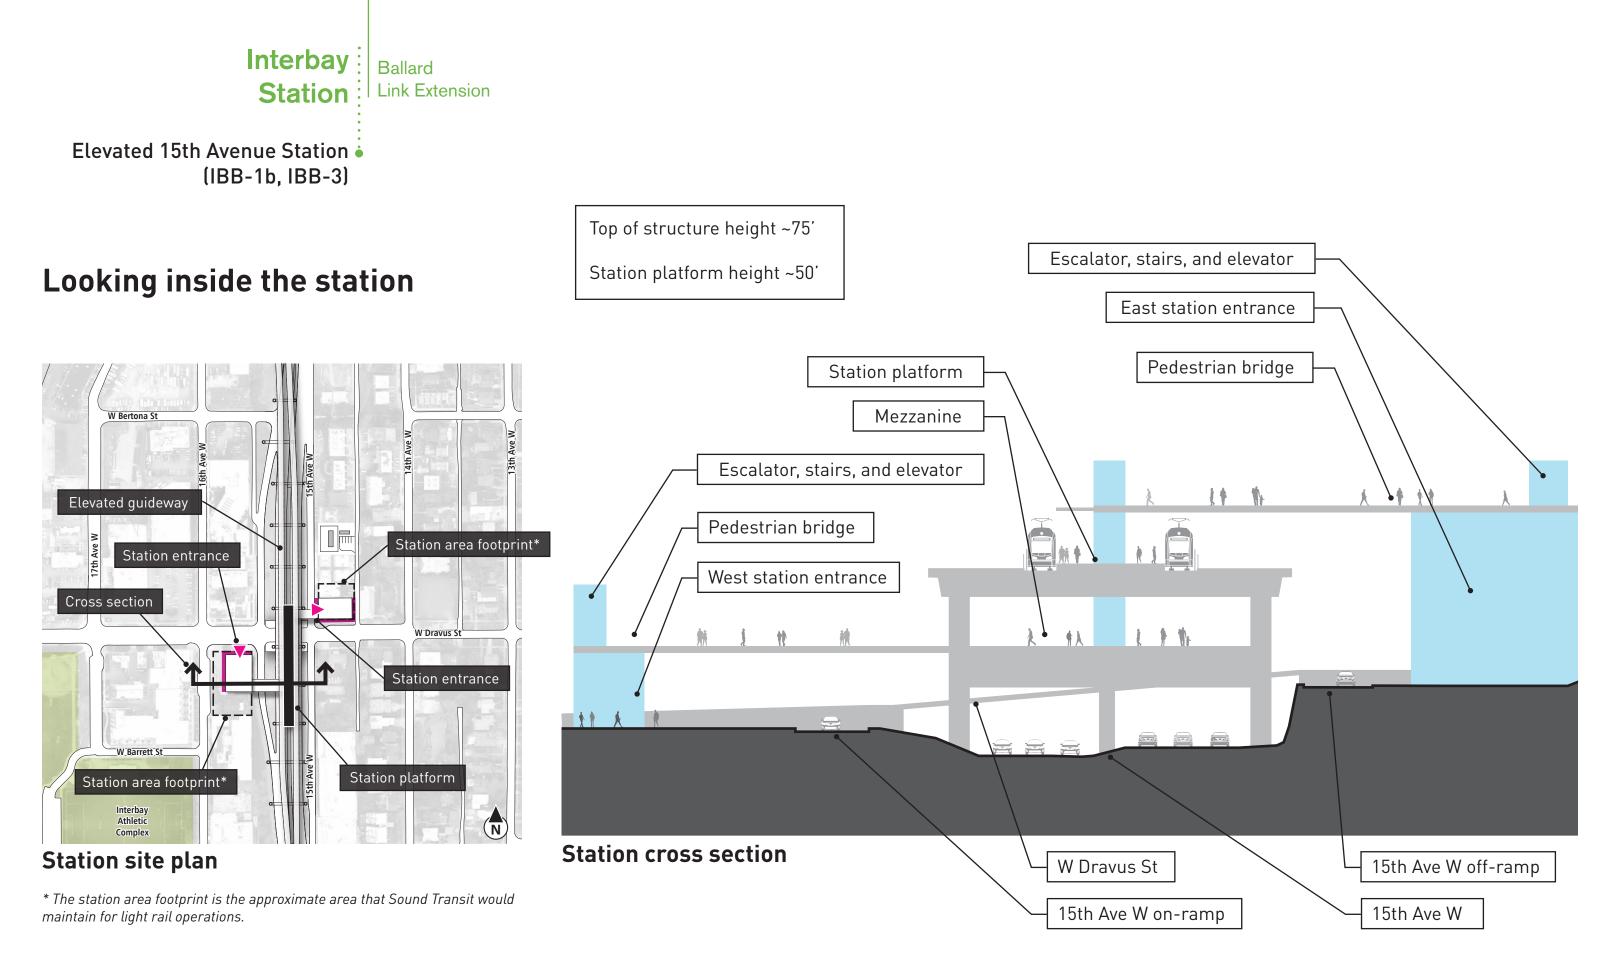

#### Station site plan

\* The station area footprint is the approximate area that Sound Transit would maintain for light rail operations.

#### **Station cross section**

Cross section is an approximate representation of station configuration for illustrative purposes only. Station architectural and landscape design is not complete.

Interbay : Ballard W Emerson St Station <sup>||</sup> Link Extension Explore the opportunity for a strategic Elevated 17th Avenue Station redevelopment of parcels that would deliver a (IBB-1a) mix of higher density and industrial uses, with Thorndyke Ave I storefronts as allowed by the land use code W Bertona St Living and working near the station Ideas and recommendations for potential improvements by agencies or partners to support people living and working near the station. Assess development opportunities that could include industrial and office mixed-uses consistent with city-adopted zoning Explore development

Cross section is an approximate representation of station configuration for illustrative purposes only. Station architectural and landscape design is not complete.