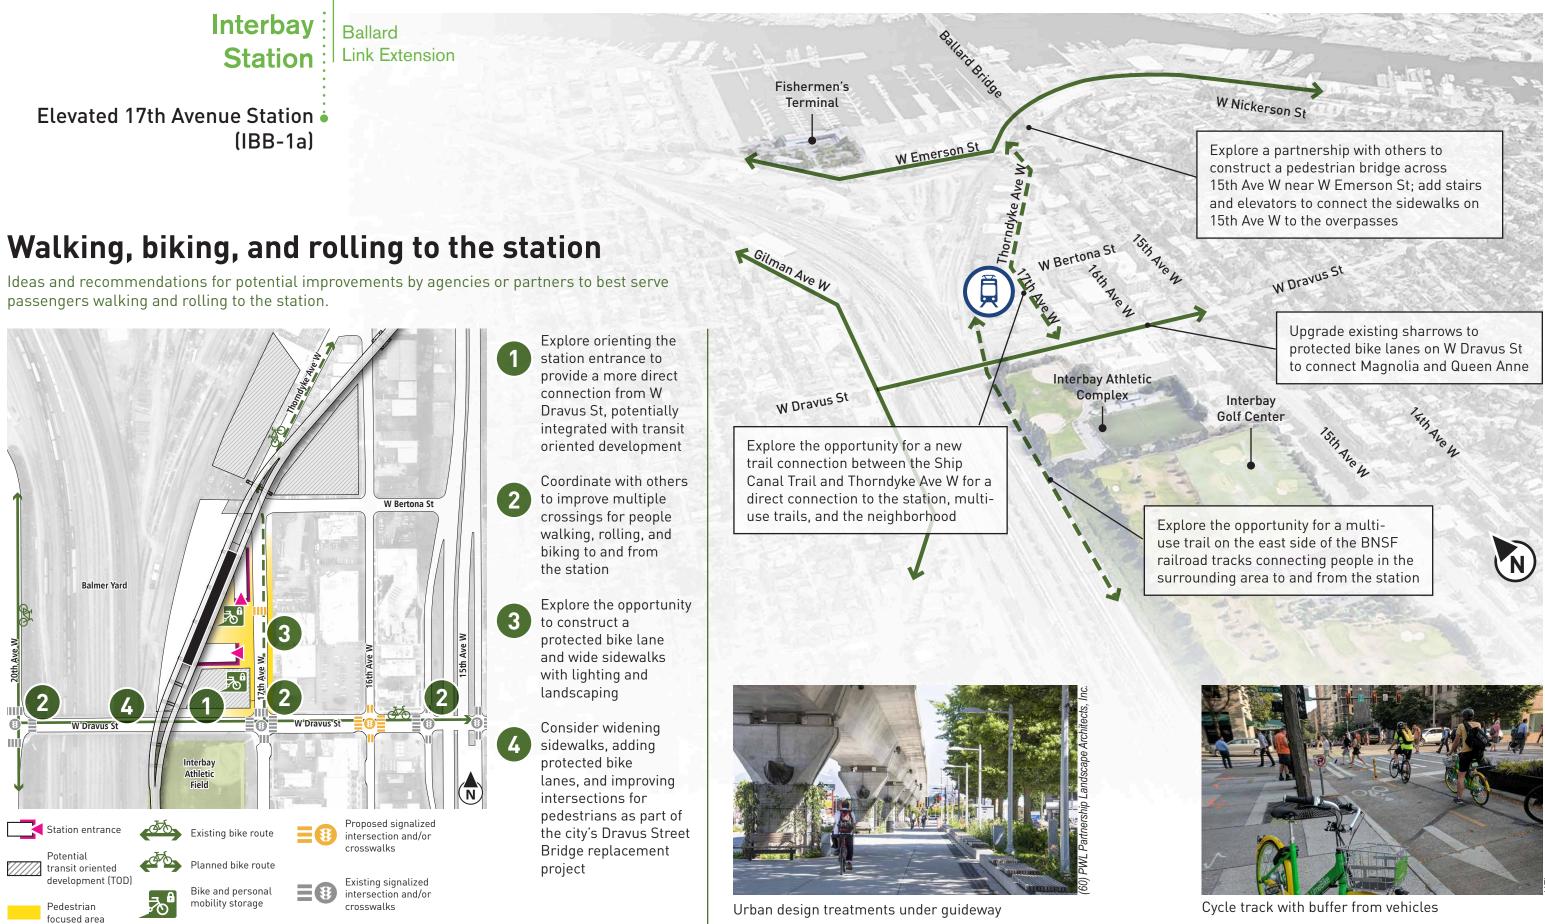

## Station context plan

The Elevated 17th Avenue station alternative could become a transit hub for the Interbay, North Magnolia and Queen Anne neighborhoods with integrated pedestrian, bike, and bus connections. The elevated guideway would run parallel with the BNSF tracks west of 17th Ave W, and then cross Thorndyke Ave W to head east north of W Bertona St. Development at and around the station could complement both the existing light industrial and mixed-use/ residential character.

The Dravus Street Bridge is a major east-west connection. The existing bridge is challenging for cyclists and pedestrians, but better station connections may be possible. The city has longrange plans to improve this corridor, and the Ballard Interbay Regional Transportation System (BIRT) report proposes specific investment recommendations.