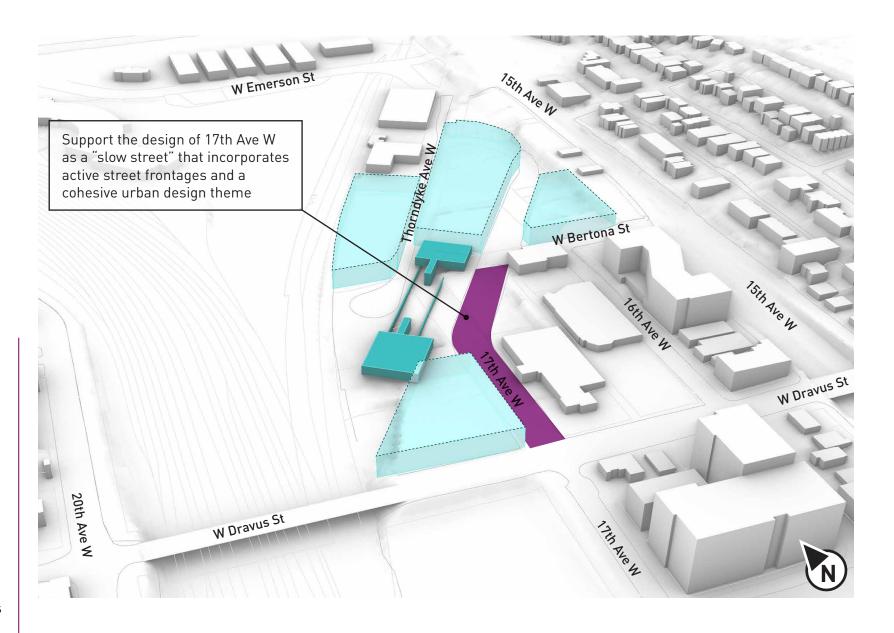

## Station context plan

The Elevated 17th Avenue station alternative could become a transit hub for the Interbay, North Magnolia and Queen Anne neighborhoods with integrated pedestrian, bike, and bus connections. The elevated guideway would run parallel with the BNSF tracks west of 17th Ave W, and then cross Thorndyke Ave W to head east north of W Bertona St. Development at and around the station could complement both the existing light industrial and mixed-use/ residential character.

The Dravus Street Bridge is a major east-west connection. The existing bridge is challenging for cyclists and pedestrians, but better station connections may be possible. The city has longrange plans to improve this corridor, and the Ballard Interbay Regional Transportation System (BIRT) report proposes specific investment recommendations.