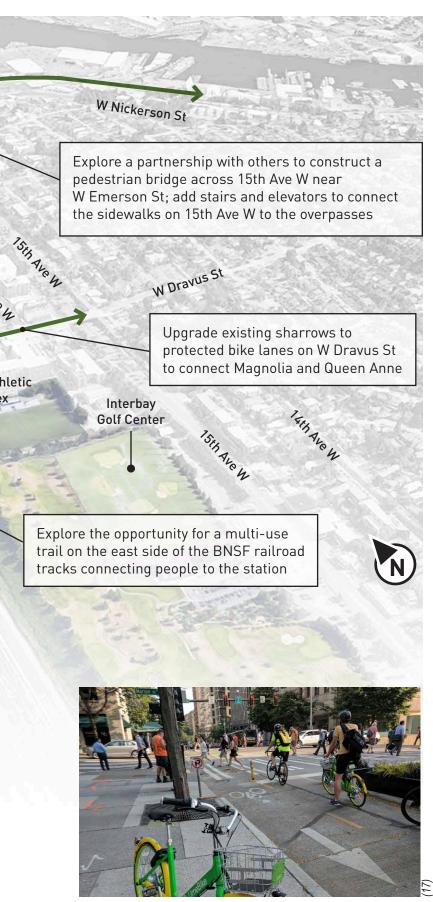

#### Station cross section

Cross section is an approximate representation of station configuration for illustrative purposes only. Station architectural and landscape design is not complete.

**Interbay** Ballard Ballard Bridge Station : Link Extension Fishermen's Terminal Retained Cut 17th Avenue Station (IBB-2a, IBB-2b) W Emerson St Thorndyke Ave W Walking, biking, and rolling to the station W Bertona St Gilman Ave W 18th Ideas and recommendations for potential improvements by agencies or partners to best serve passengers walking and rolling to the station. Coordinate with others to improve multiple crossings for people Interbay Athletic walking, rolling, and W Dravus St Complex biking to and from the station Explore the opportunity for a new trail Partner with others connection between the Ship Canal 2 to improve pedestrian Trail and Thorndyke Ave W to create a environment along direct connection to the station, multistreet with wide use trails, and the neighborhood W Bertona St sidewalks, lighting, and landscaping Consider widening **Balmer Yard** Groo 3 sidewalks, adding protected bike lanes, and improving intersections for pedestrians as part of any future **Dravus Street Bridge** replacement or modifications by the N'Dravus St city Interbay Athletic  $(\mathbf{N})$ Field Proposed signalized Station entrance Existing bike route intersection and/or crosswalks Potential 0 Planned bike route transit oriented development (TOD) Existing signalized Bike and personal intersection and/or mobility storage crosswalks Wide sidewalks with active storefronts make walking Pedestrian **∕**∩ focused area

pleasant

Cycle track with buffer from vehicles

bus passengers, and light rail passengers

Retained Cut 17th Avenue Station (IBB-2a, IBB-2b)

Explore the opportunity for a strategic redevelopment of parcels that would deliver a mix of higher density office/light industrial uses, complementing similar existing uses and as allowed by existing zoning