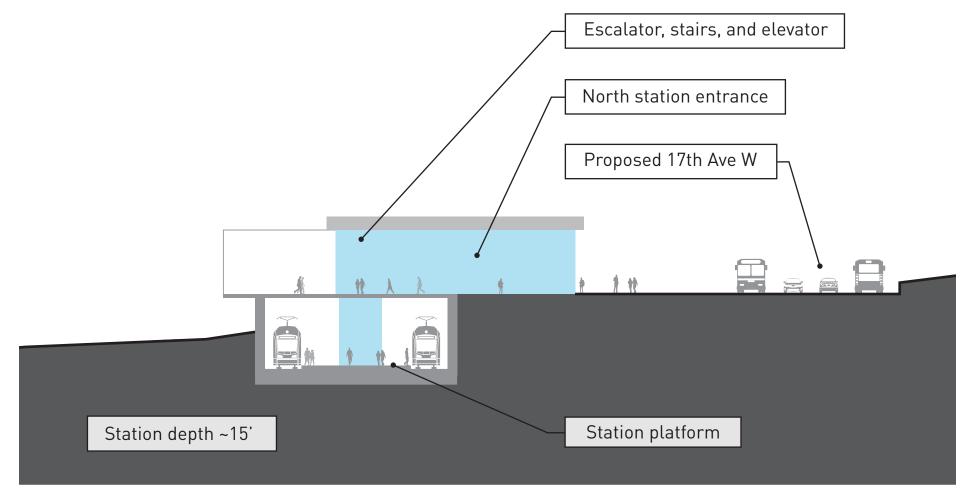

#### Station cross section

Cross section is an approximate representation of station configuration for illustrative purposes only. Station architectural and landscape design is not complete.

**Interbay** Ballard Ballard Bridge Station : Link Extension Fishermen's Terminal Retained Cut 17th Avenue Station (IBB-2a, IBB-2b) W Emerson St Thorndyke Ave W Walking, biking, and rolling to the station W Bertona St Gilman Ave W 18th Ideas and recommendations for potential improvements by agencies or partners to best serve passengers walking and rolling to the station. Coordinate with others to improve multiple crossings for people Interbay Athletic walking, rolling, and W Dravus St Complex biking to and from the station Explore the opportunity for a new trail Partner with others connection between the Ship Canal 2 to improve pedestrian Trail and Thorndyke Ave W to create a environment along direct connection to the station, multistreet with wide use trails, and the neighborhood W Bertona St sidewalks, lighting, and landscaping Consider widening **Balmer Yard** Groo 3 sidewalks, adding protected bike lanes, and improving intersections for pedestrians as part of any future **Dravus Street Bridge** replacement or modifications by the N'Dravus St city Interbay Athletic  $(\mathbf{N})$ Field Proposed signalized Station entrance Existing bike route intersection and/or crosswalks Potential 0 Planned bike route transit oriented development (TOD) Existing signalized Bike and personal intersection and/or mobility storage crosswalks Wide sidewalks with active storefronts make walking Pedestrian **∕**∩ focused area