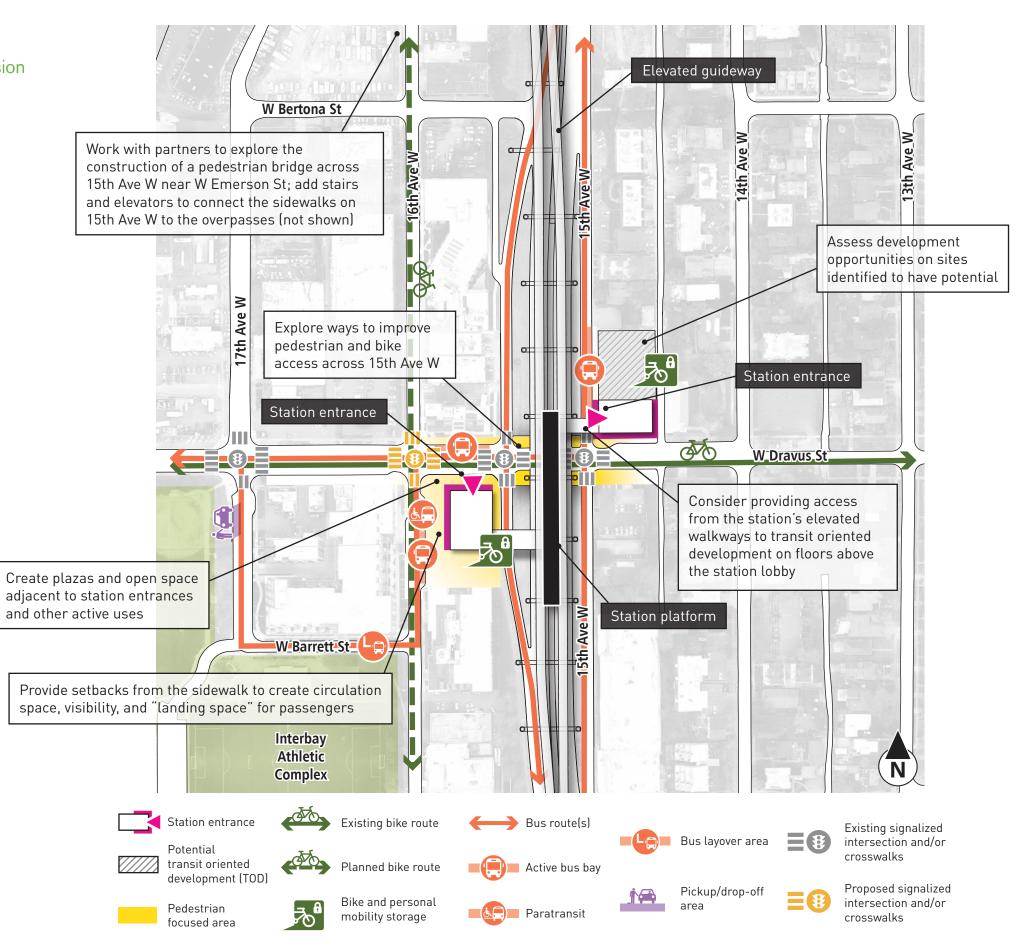

# Station context plan

The Elevated 15th Avenue station alternative would support the growing residential/mixeduse area west of the station and could potentially support new development east of 15th Ave W. This station would also serve Interbay, North Magnolia and Queen Anne with integrated pedestrian, bike, and bus connections.

15th Ave W is a principal arterial and a major freight route, but the station would include entrances on both sides of the arterial, so that passengers transferring from buses would not have to cross 15th Ave W.

The Dravus Street Bridge is a major east-west connector. The existing bridge is challenging for cyclists and pedestrians, but better station connections may be possible. The city has longrange plans to improve this corridor, and the Ballard Interbay Regional Transportation System (BIRT) report includes specific investment recommendations.

This station alternative was not identified as preferred by the Sound Transit Board. This page summarizes ideas and recommendations that are unique to this alternative as well as those that apply to all alternatives.