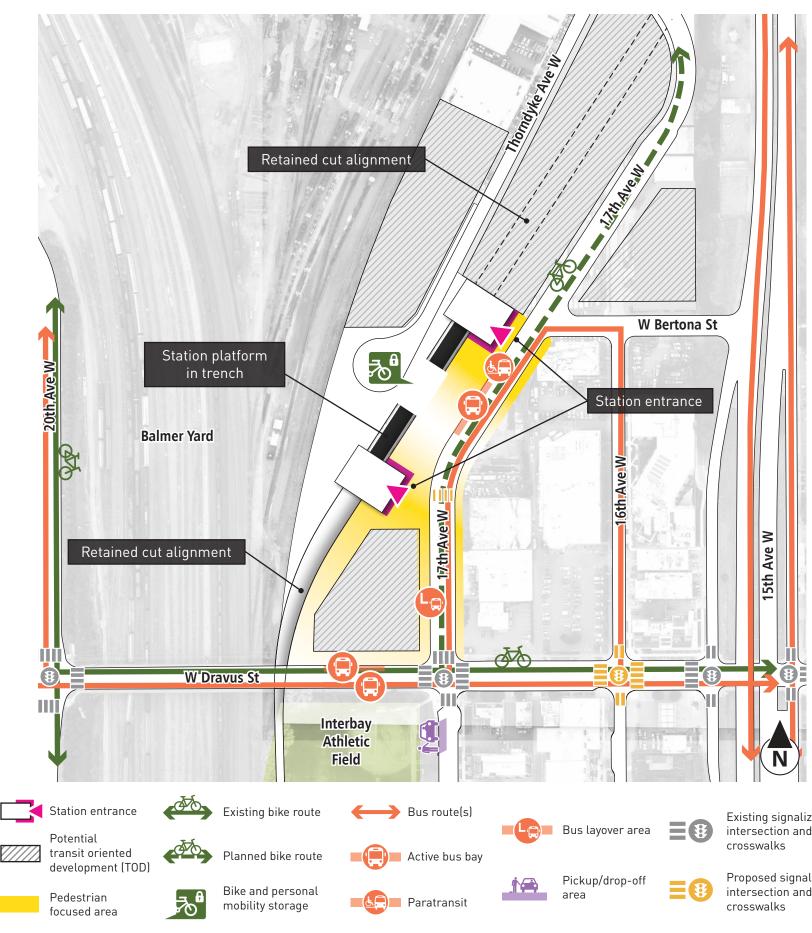

# Station context plan

Like the Elevated 17th Avenue station alternative, the Retained Cut 17th Ave station alternative could become a transit hub for the Interbay, North Magnolia and Queen Anne neighborhoods. The light rail tracks in the Retained Cut 17th Avenue station alternative would run in an open trench to the proposed light rail tunnel, bisecting the street grid and resulting in changes to 17th Ave W, W Bertona St, and Thorndyke Ave W.

Development at and around the station could complement the existing light industrial and mixed-use character of the neighborhood. The Dravus Street Bridge is a major east-west connector. The existing bridge is challenging for cyclists and pedestrians, but better station connections may be possible. The city has longrange plans to improve this corridor, and the Ballard Interbay Regional Transportation System (BIRT) report includes specific investment recommendations.

Existing signalized intersection and/or

Proposed signalized intersection and/or

Retained Cut 17th Avenue Station (IBB-2a, IBB-2b)