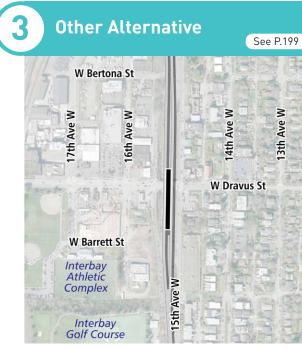

Large plaza space associated with a building entrance

Example of a "slow street" with outdoor cafés

Elevated 15th Avenue Station (IBB-1b, IBB-3)

**Other Alternative** 

# Station context plan

The Elevated 15th Avenue station alternative would support the growing residential/mixeduse area west of the station and could potentially support new development east of 15th Ave W. This station would also serve Interbay, North Magnolia and Queen Anne with integrated pedestrian, bike, and bus connections.

15th Ave W is a principal arterial and a major freight route, but the station would include entrances on both sides of the arterial, so that passengers transferring from buses would not have to cross 15th Ave W.