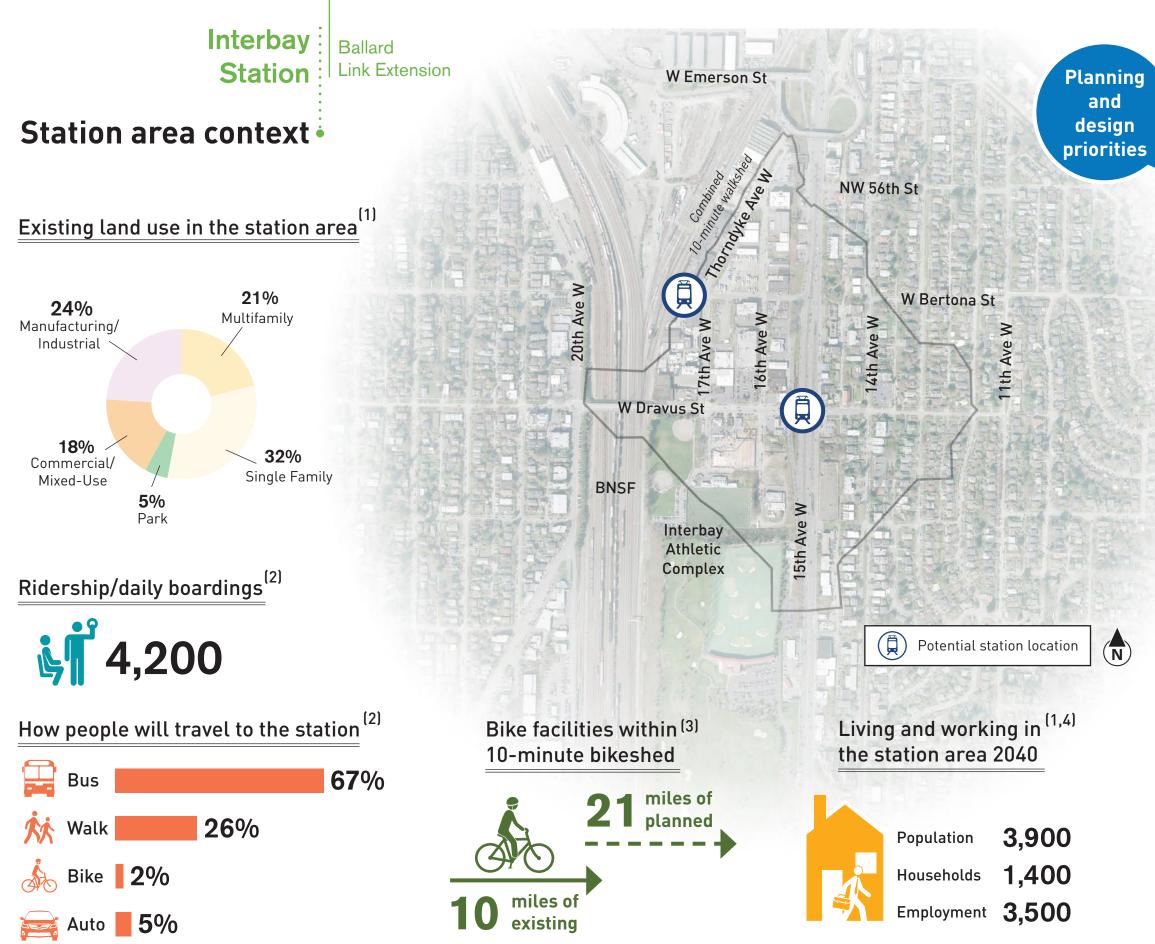

#### Station area context

West Seattle Link Extension

Ballard Link Extension

Situated between Queen Anne Hill and Magnolia, the fast-changing Interbay neighborhood includes a mix of light industrial, warehouse, wholesale, and retail businesses, as well as a growing number of professional offices and multifamily housing.

The neighborhood is bounded on the west by the railroad tracks, on the east by 15th Ave W, on the north by Fisherman's Terminal and Salmon Bay, and on the south by the Interbay Athletic Complex and a P-patch community garden.

#### Planning and design priorities can help frame how a station and station area will look and function

- Position station to catalyze a mixed-use employment hub with strong connections to the industrial area and the Magnolia and Queen Anne neighborhoods
- Upgrade and complete bike connections along W Dravus St and routes connecting to Elliott Bay and Ship Canal Trails
- Prioritize pedestrian, bike, and bus transfer access along W Dravus St while accommodating vehicular traffic
- Provide a well-integrated multi-modal system that prioritizes bus transfers and pedestrians and cyclists
- Preserve vehicle access for transit and freight along 15th Ave W
- Consider how ongoing future development in the station area can support additional open space opportunities and vibrant street-front uses
- Encourage equitable transit oriented development near the station consistent with existing zoning

#### Footnotes:

1. Data based on combined 10-minute walkshed unless noted otherwise. Source: City of Seattle and Sound Transit.

2. Based on preferred alternative. Results for other alternatives are similar.

 Bike facilities include multi-use trails, bike lanes, and neighborhood greenways within combined 10-minute bikeshed.
Based on PSRC future year forecasts and allocated to combined 10-minute walkshed.