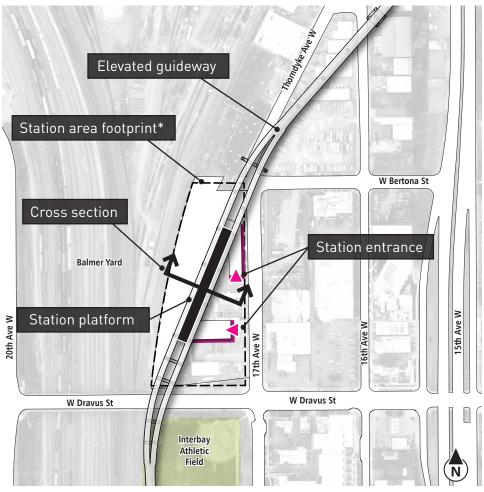

#### Station site plan

\* The station area footprint is the approximate area that Sound Transit would maintain for light rail operations.

#### **Station cross section**

Cross section is an approximate representation of station configuration for illustrative purposes only. Station architectural and landscape design is not complete.

Interbay : Ballard W Emerson St Station <sup>||</sup> Link Extension Explore the opportunity for a strategic Elevated 17th Avenue Station redevelopment of parcels that would deliver a (IBB-1a) mix of higher density and industrial uses, with Thorndyke Ave I storefronts as allowed by the land use code W Bertona St Living and working near the station Ideas and recommendations for potential improvements by agencies or partners to support people living and working near the station. Assess development opportunities that could include industrial and office mixed-uses consistent with city-adopted zoning Explore development