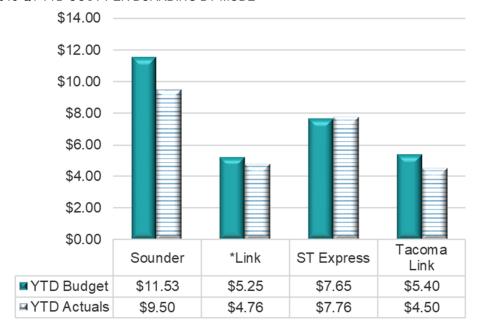

### 2018 Q1 YTD COST PER BOARDING BY MODE

<sup>\*</sup>Link cost per boarding excludes paratransit expenses.