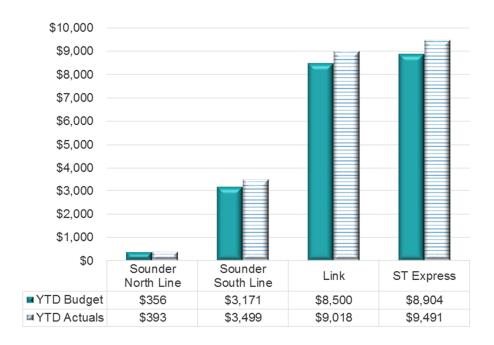

# 2018 Q1 FARE REVENUE BY MODE (in thousands)

■ Fare revenue is above budget, with Link leading the way at \$518K or 6.1% above budget. Average fare per boarding increased for all three modes, generating higher farebox revenues than budgeted.