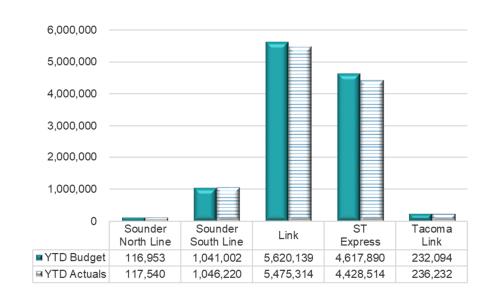

### 2018 Q1 BOARDINGS

- Total boardings are under budget by 324K or 3%; compared to 2017 they are up by 107K or 1.0%. Link boardings are the primary growth driver
- STX is down 4.6% YoY, primarily due to park-and-ride closures from East Link construction impacting the highest ridership routes

# 2018 Q1 TRANSIT MODE BUDGET PERFORMANCE (in thousands)

■ Total modes under Q1 budget by \$6.8M or 8.6%, primarily due to under spending for fuel, fare collection, facility maintenance, and security services.