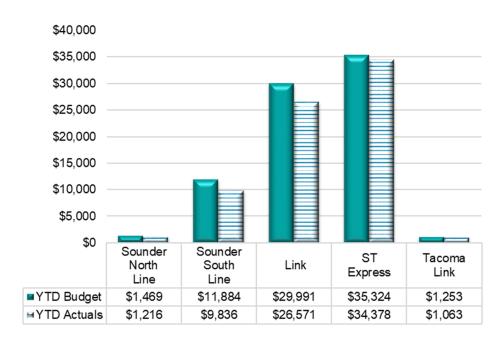

### 2018 Q1 YTD COST PER BOARDING BY MODE

<sup>\*</sup>Link cost per boarding excludes paratransit expenses.