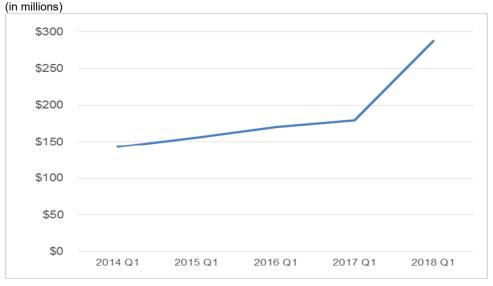

- 2018 Q1 sales taxes were 60% higher than 2017 Q1, as the ST3 sales tax rate increase of 0.5%, took effect in Q2 2017.
- Q1 sales taxes of \$287M have doubled since 2014.

Q1 SALES TAX REVENUE 2014 - 2018