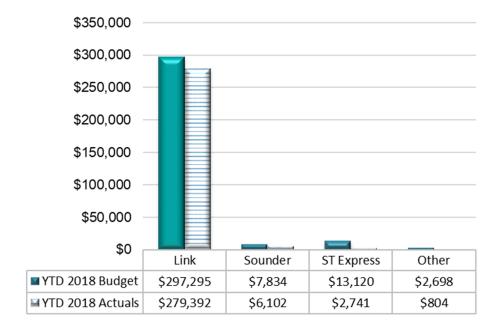

2018 Q1 PROJECT BUDGETS (excludes overhead charges to projects and G&A) (in thousands)

|                         |             | YTD 2018  | YTD 2018  | YTD Budget | % of YTD |
|-------------------------|-------------|-----------|-----------|------------|----------|
|                         | 2018 Budget | Budget    | Actuals   | Remaining  | Budget   |
| System Expansion        |             |           |           |            |          |
| Link                    | \$1,628,227 | \$297,295 | \$279,392 | \$17,903   | 94.0%    |
| Sounder                 | 39,420      | \$7,834   | \$6,102   | 1,732      | 77.9%    |
| ST Express              | 63,414      | \$13,120  | \$2,741   | 10,379     | 20.9%    |
| Other                   | 22,379      | \$2,698   | \$804     | 1,894      | 29.8%    |
| stem Expansion Subtotal | \$1,753,440 | \$320,948 | \$289,038 | \$31,909   | 90.1%    |
|                         |             |           |           |            |          |
| Enhancement             | \$56,646    | \$3,754   | \$973     | \$3        | 25.9%    |
| State of Good Repair    | 54,615      | 10,819    | 8,309     | 2,510      | 76.8%    |
| Administrative          | 9,735       | 932       | 1,176     | (244)      | 126.2%   |
| Project Budgets Total   | \$1,874,435 | \$336,453 | \$299,496 | \$36,957   | 89.0%    |