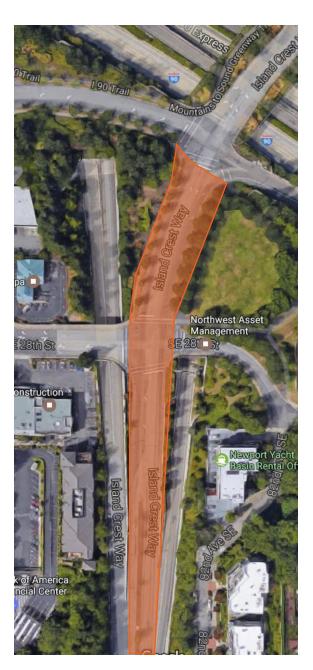

# Island Crest Way Restriping Work

Crews working for Sound Transit and WSDOT will restripe Island Crest Way to address vehicle queuing. Existing pavement markings will be refreshed at this time along Island Crest Way between SE 30th Street and SE 27th Street. New I-90 wayfinding signage will also be installed.

### **Project Details**

Date: Sunday, June 11

Locations: Island Crest Way between SE 30th Street

and SE 27th Street

Work hours: Crews will work between 9:00 am and

10:00 pm.