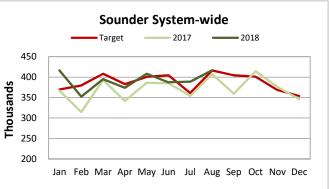

Sounder system-wide monthly ridership increased by 2.3% in August. Average weekday boardings for the month increased by 1.9%.

Sounder North ridership increased by 6.1% compared to last year. Average weekday boardings increased by 2.0%.

Sounder South ridership increased by 1.8% compared to last year. Average weekday boardings also increased by 1.8% mainly due to two new round trips added in the 2017 service change.

Sound Transit Union Station 401 S. Jackson St., Seattle, WA 98104 -800-201-4900 TTY Relay: 711 main@soundtransit.org www.soundtransit.org