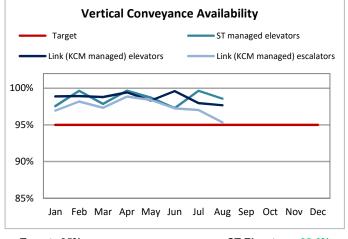

#### Target: 95%

ST Elevators: 98.6%

Link Elevators: 97.7%

Link Escalators: 95.3%

Targeted availability is set at 95% to match contract standards.

Sound Transit managed conveyances at ST Express and Sounder stations consistently perform above the 95% target availability and achieved 98.6% during the month.

KCM managed Link conveyances also exceeded target with elevators reaching 97.7% and escalators reaching 95.3% uptime in August.