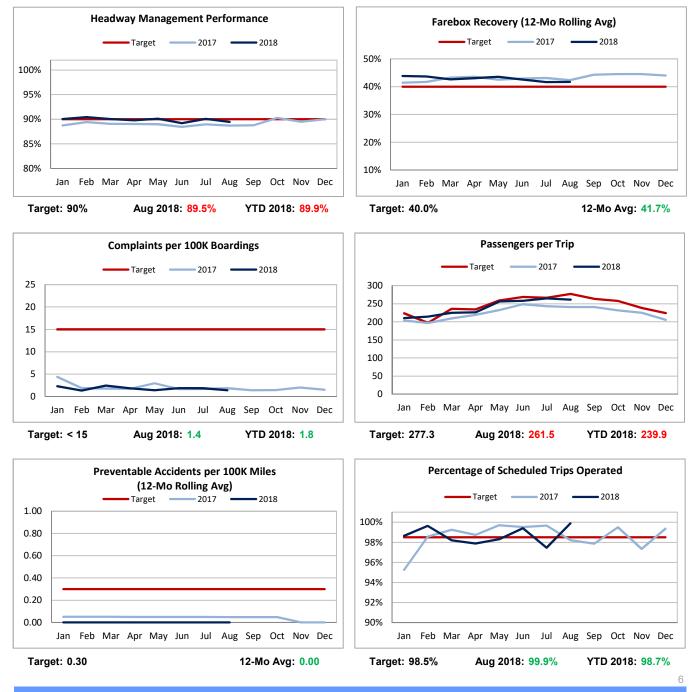

#### **Highlights**

- Tacoma Link on-time performance was better than the target at 99.9% in August.
- There were no complaints related to Tacoma Link in the month.
- Preventable accidents per 100K miles is based on a 12-month rolling average. There was one preventable accident last June, but there have been none this past year, bringing the rolling average back to zero.