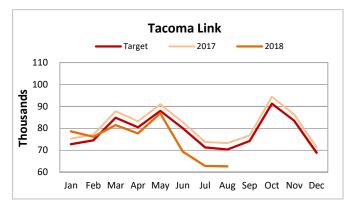

Tacoma Link ridership decreased by 14.5% in August compared to last year due to fewer special events in downtown Tacoma and the Tacoma Dome renovation closure. Average weekday, Saturday, and Sunday boardings decreased by 11.6%, 21.3%, and 20.3%, respectively.