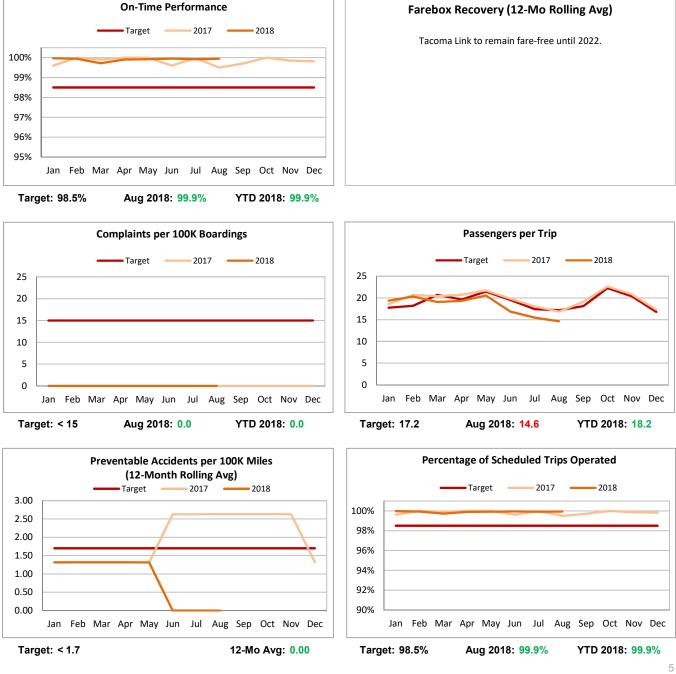

### **Highlights**

- Percentage of Scheduled Trips Operated met the target at 99.9% for the month.
- Passengers per trip in August of 261.5 was 5.7% under target.
- Link has had no preventable accidents since November 2016.