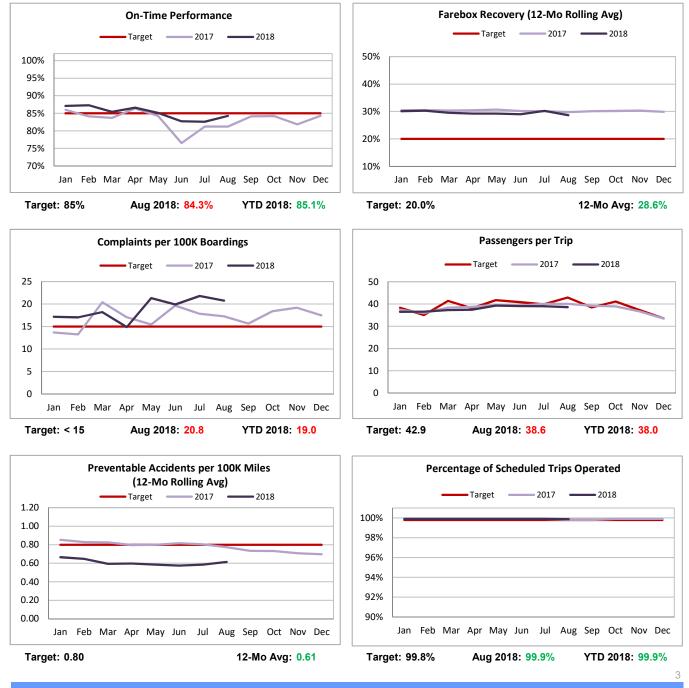

#### **Highlights**

- Sounder on-time performance was slightly below the target at 93.9% for the month. Year-to-date performance was
  impacted by a BNSF South line tie replacement and undercutting program between Tukwila and Seattle, and
  freight interference in February.
- Customer complaints per 100K boardings are down and better than the target at 8.6 in August.
- Percentage of scheduled trips operated at 99.1%, slightly under target for the month.
- · Passengers per trip exceeded the target at 529.5 in August.