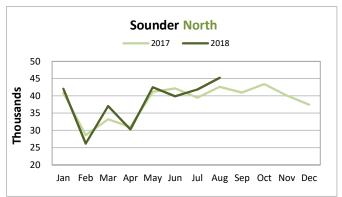

Sounder system-wide monthly ridership increased by 2.3% in August. Average weekday boardings for the month increased by 1.9%.

Sounder North ridership increased by 6.1% compared to last year. Average weekday boardings increased by 2.0%.