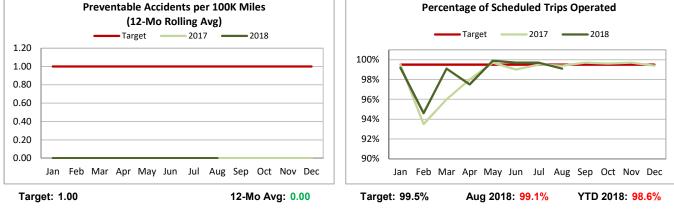

#### **Highlights**

- Tacoma Link on-time performance was better than the target at 99.9% in August.
- There were no complaints related to Tacoma Link in the month.
- Preventable accidents per 100K miles is based on a 12-month rolling average. There was one preventable accident last June, but there have been none this past year, bringing the rolling average back to zero.

### **Highlights**

- Percentage of Scheduled Trips Operated met the target at 99.9% for the month.
- Passengers per trip in August of 261.5 was 5.7% under target.
- Link has had no preventable accidents since November 2016.