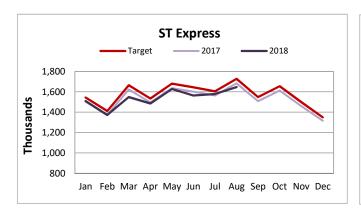

## Monthly Ridership Trends by Mode

ST Express ridership decreased by 2.2% in August due in large part to increased congestion and construction activity along the I-5 corridor. Average weekday and Saturday boardings decreased by 2.3% and 0.8%, respectively, while average Sunday boardings increased by 1.4%.