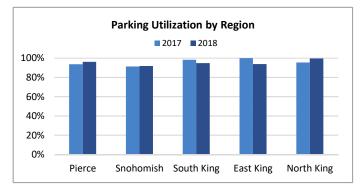

### **General Transit**

| System-wide Permanent & Leased Parking |        |        |      |  |  |  |  |  |  |  |  |  |
|----------------------------------------|--------|--------|------|--|--|--|--|--|--|--|--|--|
| August 2018                            |        |        |      |  |  |  |  |  |  |  |  |  |
| Region Available Utilized % Utilized   |        |        |      |  |  |  |  |  |  |  |  |  |
| Snohomish                              | 3,547  | 3,256  | 92%  |  |  |  |  |  |  |  |  |  |
| North King                             | 239    | 238    | 100% |  |  |  |  |  |  |  |  |  |
| East King                              | 1,266  | 1,187  | 94%  |  |  |  |  |  |  |  |  |  |
| South King                             | 5,031  | 4,769  | 95%  |  |  |  |  |  |  |  |  |  |
| Pierce                                 | 4,765  | 4,578  | 96%  |  |  |  |  |  |  |  |  |  |
| System Total                           | 14,848 | 14,028 | 94%  |  |  |  |  |  |  |  |  |  |

Excluding leased lots for East Link construction mitigation, a total of 14,848 parking stalls are available at 29 locations in Pierce, Snohomish, andKing County. Parking utilization for August this year was slightly lower than last year at 94%. There was a reduction of 200 parking stalls at Tacoma Dome Station due to a mid-life maintenance project.

System-wide utilization increased in Pierce County and Snohomish County by 2.5% and 0.6%, respectively, while King County decreased by 3.7%. Many of our parking facilities continue to be at or near capacity.