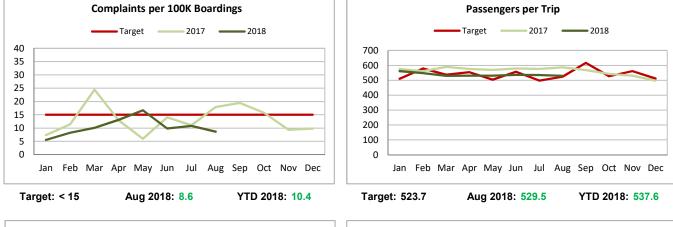

### <u>Highlights</u>

- ST Express on-time performance improved from last month at 84.3%. Year-to-date performance was slightly above the target at 85.1%.
- Customer complaints per 100K boardings missed the target at 20.8.
- Preventable accidents per 100K miles met the target at 0.61 based on a 12-month rolling average.

#### **Highlights**

- Sounder on-time performance was slightly below the target at 93.9% for the month. Year-to-date performance was
  impacted by a BNSF South line tie replacement and undercutting program between Tukwila and Seattle, and
  freight interference in February.
- Customer complaints per 100K boardings are down and better than the target at 8.6 in August.
- Percentage of scheduled trips operated at 99.1%, slightly under target for the month.
- · Passengers per trip exceeded the target at 529.5 in August.