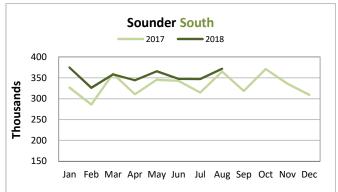

Sounder South ridership increased by 1.8% compared to last year. Average weekday boardings also increased by 1.8% mainly due to two new round trips added in the 2017 service change.

Sound Transit Union Station 401 S. Jackson St., Seattle, WA 98104 -800-201-4900 TTY Relay: 711 main@soundtransit.org www.soundtransit.org