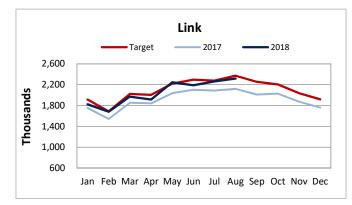

Link ridership increased by 9.4% for the month attributed to the increased number of special events in downtown compared to last year. Average weekday, Saturday, and Sunday boardings increased by 9.4%, 11.7%, and 6.2%, respectively.