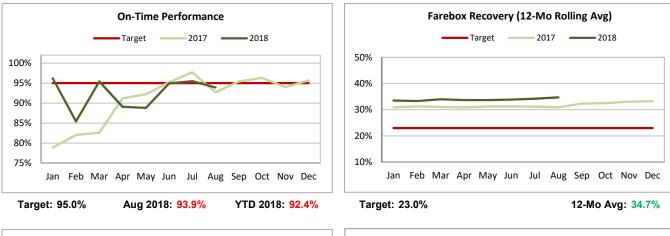

### <u>Highlights</u>

- ST Express on-time performance improved from last month at 84.3%. Year-to-date performance was slightly above the target at 85.1%.
- Customer complaints per 100K boardings missed the target at 20.8.
- Preventable accidents per 100K miles met the target at 0.61 based on a 12-month rolling average.