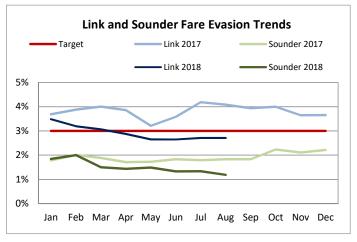

#### Target: 3% Sounder: 1.2% Link: 2.7%

Fare Evasion on Link was 2.7%, lower than the same period last year and within the 3% targeted range.

Sounder fare evasion was 1.2% in August, which was slightly lower than the same period last year.

Overall, combined fare evasion was 2.3%, within the targeted range. Fare inspection was above the targeted inspection rate of 8.0% at 8.5% in August.